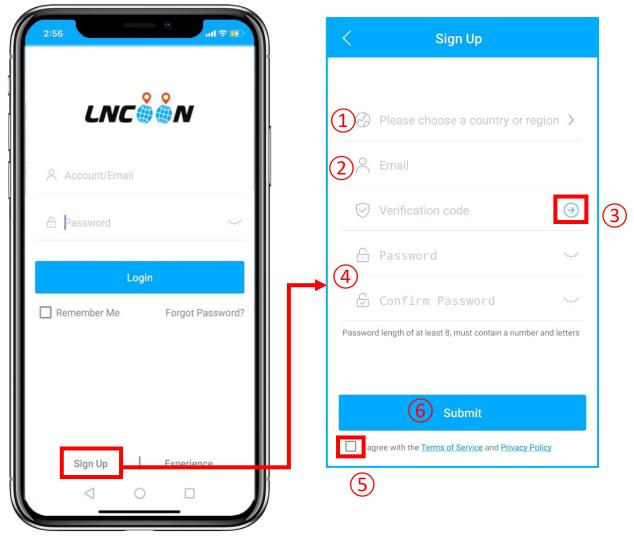

#### Click Sign Up

- (1) Choose your country or region
- (2) Enter a valid email address
- ③ Click '→' to get a verification code from <u>noreply@track9999.com</u>
- \* (If no email received, please check the trash or spam.)
- (4) Set up and confirm Password
- (5) Check and agree the terms and policy
- 6 Click on Submit