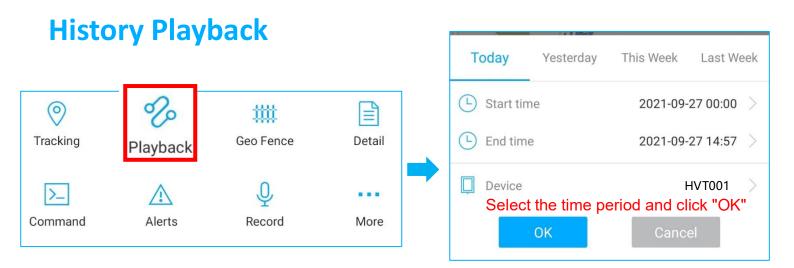

#### • Click 'Playback' to search the historical trips.

Click 'Geo Fence' to manage your customized fences.