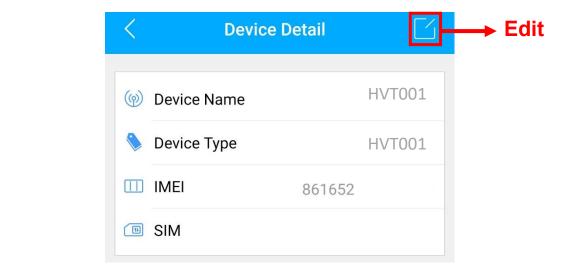

### **Add Device**

- 1. Click the '+' on the top right to add device.
- 2. Scan or type in the IMEI number on the package or device body.

3. Click 'Add Device' to confirm.

this step.

Detail

4. Edit basic info about this device, or click on 'Save' directly to skip

5. You can always come back and edit in the '**Detail**' Page later.

7