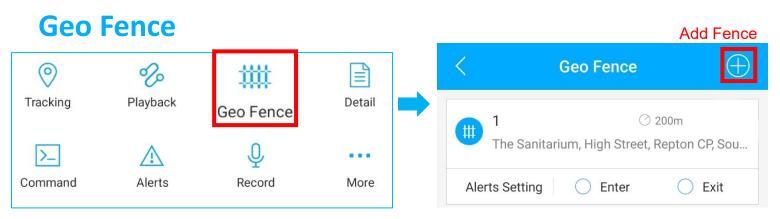

#### • Click 'Playback' to search the historical trips.

Click 'Geo Fence' to manage your customized fences.