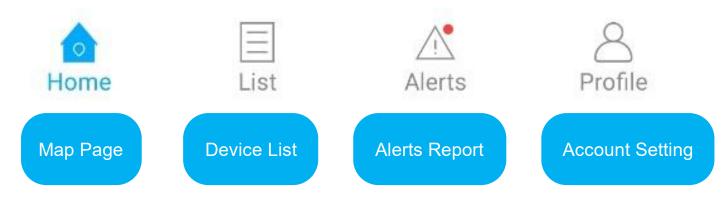

#### **App Instruction**

• Bottom Menu

- Console Menu
- 1. Tapping the icon to check the device.
- 2. Tapping the  $\land$  button to expand the menu.

| e al 🕈 🕢                                          | <                                           |                   | $\sim$                                        | >                             |                 |
|---------------------------------------------------|---------------------------------------------|-------------------|-----------------------------------------------|-------------------------------|-----------------|
| _VL04-54234                                       | Stopped<br>21hr                             | <b>80%</b>        | 15 W                                          | <b>PS</b><br>BS<br>IIFI<br>PT | ► Device Status |
| Delaware<br>36<br>LN_VL04-!<br>Dubin @Westerville | 2021-09-22<br>Last Position<br>View Address |                   | <b>2021-09-23</b> <sup>-</sup><br>Last Update | 16:27:20                      |                 |
| Hilliard<br>Columbus                              | Tracking                                    | <b>V</b> Playback | Geo Fence                                     | Detail                        | →Console Menu   |
| Grove City                                        | >_<br>Command                               | Alerts            | Q<br>Record                                   | More                          | I               |
| 64 → →<br>15 85.01                                | Home                                        | List              | Alerts                                        | Profile                       |                 |
| 45 2022-07-11 14:05:43<br>Alerts Profile          | Note:                                       |                   |                                               |                               |                 |
|                                                   | If there is no m                            | nap displa        | ay, please ins                                | stall Goog                    | le Maps app.    |