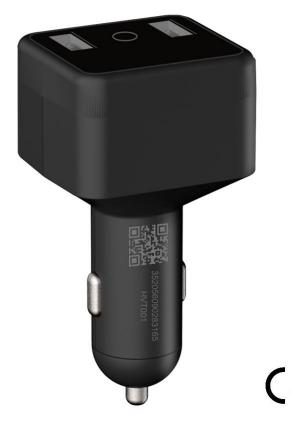

# HVT001 GPS Tracker

(User Manual)





Email: <a href="mailto:support@lncoon.com">support@lncoon.com</a>

Website: www.lncoon.com

Tracking Platform: <a href="https://www.icea.com/download">lncoon.com/download</a>



#### **Content List**

| Appearance           |   |
|----------------------|---|
| Download App         | 4 |
| Sign up & Log in     | 5 |
| Add Device           |   |
| Тор ир               |   |
| Insert & Power on    |   |
| Ensure Device Online | 9 |
| Status Indicator     | 9 |
| Device Inactive      |   |
| Get Help             |   |
| App Instruction      |   |
| Real Time Tracking   |   |
| History Playback     |   |
| Geo Fence            |   |
| Alert Setting        |   |
| FAQ                  |   |

#### Appearance



### **Download App**

 Search "Lncoon IOT" in <u>App Store</u> or <u>Google Play</