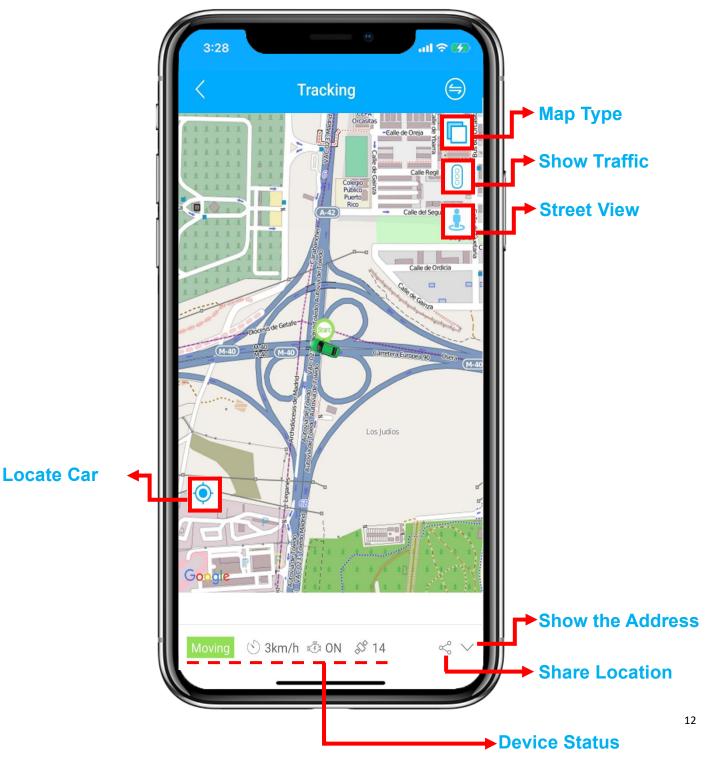

| More                          | I               |
| 64 → →<br>15 85.01                                | Home                                        | List              | Alerts                                        | Profile                       |                 |
| 45 2022-07-11 14:05:43<br>Alerts Profile          | Note:                                       |                   |                                               |                               |                 |
|                                                   | If there is no m                            | nap displa        | ay, please ins                                | stall Goog                    | le Maps app.    |

# **Real Time Tracking**



#### Tapping on 'Tracking' to enter tracking page.





#### • Click 'Playback' to search the historical trips.





Click 'Geo Fence' to manage your customized fences.



# **Alert Setting**

① Find your device in the list page, click on the

icon.

2

② Go to 'Command' page to set alerts based on different situations.

③ Explore more setting options to design your own tracking style.

|             | <                        | Command                                 |                 |
|-------------|--------------------------|-----------------------------------------|-----------------|
|             |                          | HVT001<br>MEI: 86165                    |                 |
| Setting Tag | Overspeed                | Overspeed_ON                            | Sotting Ontions |
|             | Overspeed<br>alarm       | Duratio