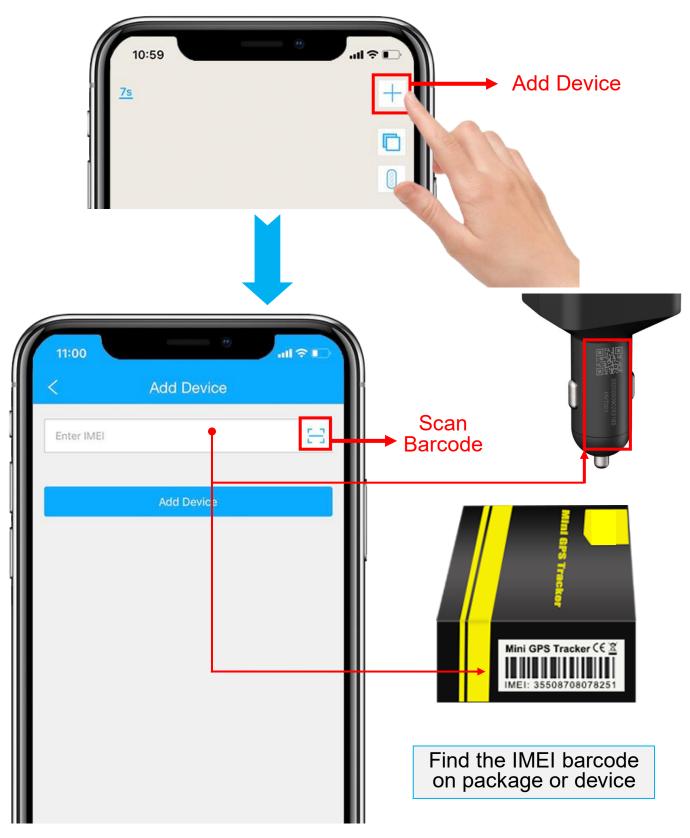

### **Add Device**

- 1. Click the '+' on the top right to add device.
- 2. Scan or type in the IMEI number on the package or device body.

3. Click 'Add Device' to confirm.

this step.

Detail

4. Edit basic info about this device, or click on 'Save' directly to skip