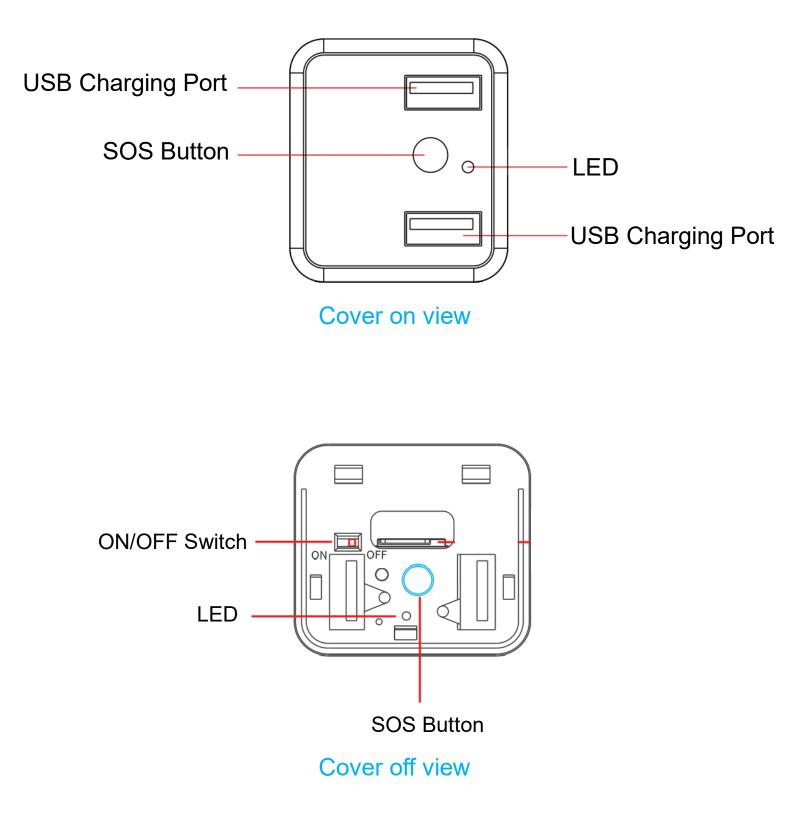

# HVT001 GPS Tracker

(User Manual)





Email: <a href="mailto:support@lncoon.com">support@lncoon.com</a>

Website: www.lncoon.com

Tracking Platform: <a href="https://www.icea.com/download">lncoon.com/download</a>



#### **Content List**

| Appearance           |   |
|----------------------|---|
| Download App         | 4 |
| Sign up & Log in     | 5 |
| Add Device           |   |
| Тор ир               |   |
| Insert & Power on    |   |
| Ensure Device Online | 9 |
| Status Indicator     | 9 |
| Device Inactive      |   |
| Get Help             |   |
| App Instruction      |   |
| Real Time Tracking   |   |
| History Playback     |   |
| Geo Fence            |   |
| Alert Setting        |   |
| FAQ                  |   |

#### Appearance



### **Download App**

 Search "Lncoon IOT" in <u>App Store</u> or <u>Google Play</u> to download.



Visit Lncoon website: <u>Lncoon.com/download</u> to find quick download link.



# Sign up & Log in



#### Click Sign Up

- (1) Choose your country or region
- (2) Enter a valid email address
- ③ Click '→' to get a verification code from <u>noreply@track9999.com</u>
- \* (If no email received, please check the trash or spam.)
- (4) Set up and confirm Password
- (5) Check and agree the terms and policy
- 6 Click on Submit

\*The App will automatically log in to your account, please remember your account and

password for future login.

### **Add Device**



- 1. Click the '+' on the top right to add device.
- 2. Scan or type in the IMEI number on the package or device body.

3. Click 'Add