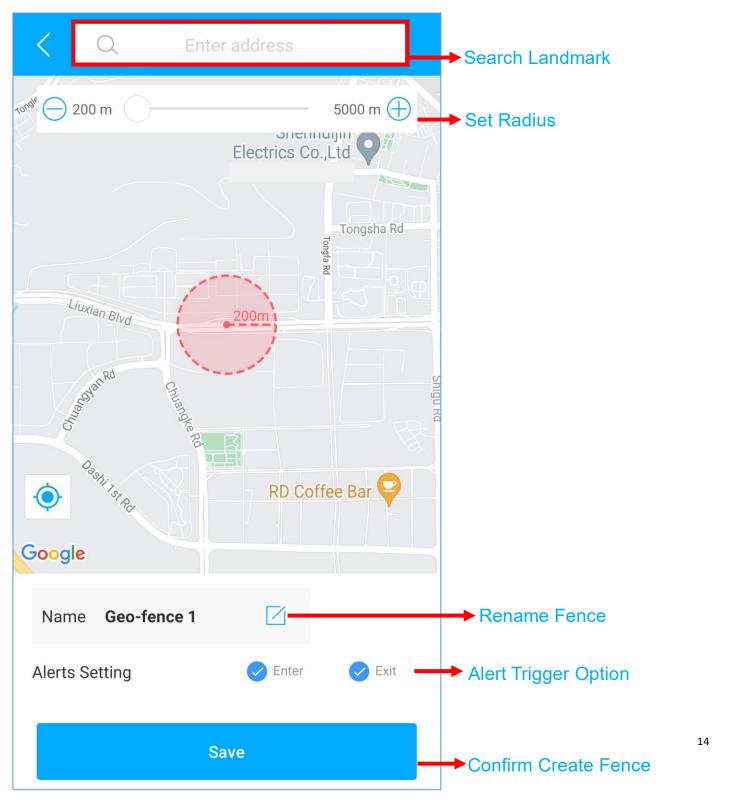

#### • Click 'Playback' to search the historical trips.

Click 'Geo Fence' to manage your customized fences.