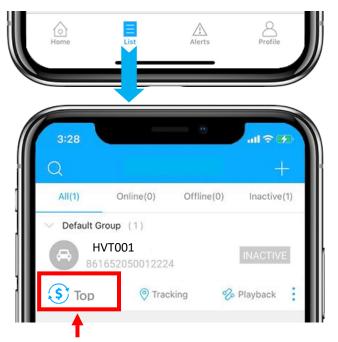

# Top up

- 1. Go to 'List', you will see the HVT001 you just bind.
- 2. Click the 'Top-up' icon, or go to plan. Incoon.com

3. Type in and check the ICCID is matching the ICCID on the back of

the package and confirm to top up.

## **Ensure Device Online**

- 1. Go to 'List', you will see the HVT001 you just bind.
- 2. You can tell the status of the device via the color of the icons.
- 3. When the icons displayed in green or orange or red, it means the device is online.