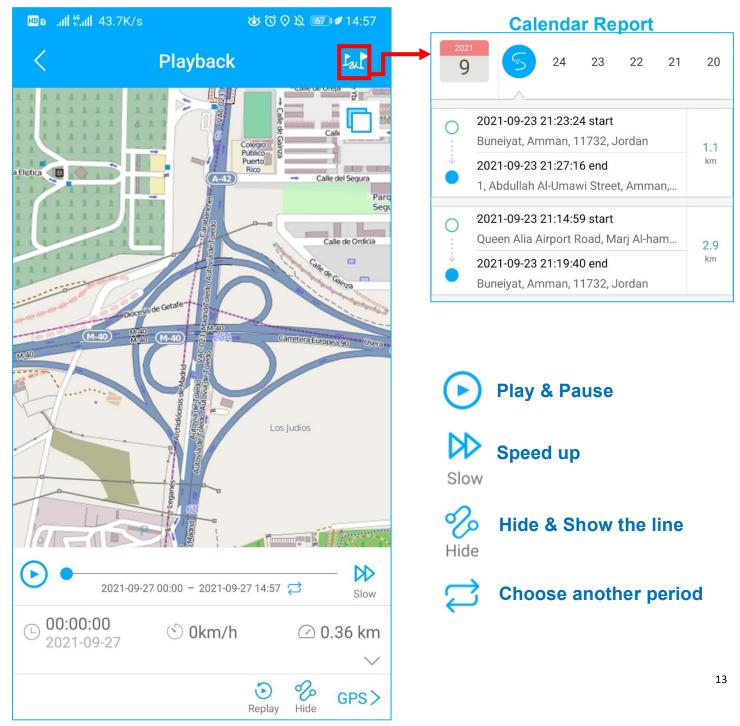

#### • Click 'Playback' to search the historical trips.

Click 'Geo Fence' to manage your customized fences.