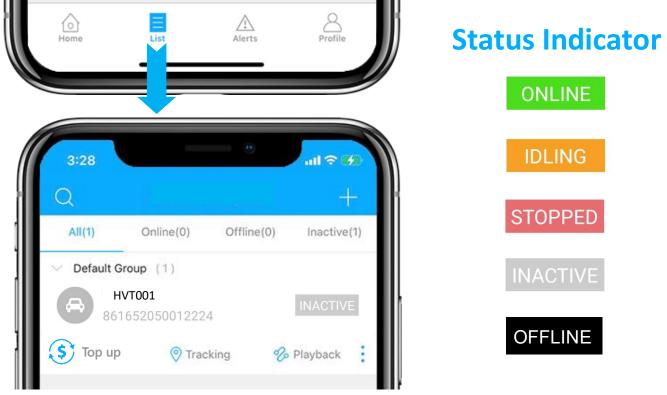

## **Ensure Device Online**

- 1. Go to 'List', you will see the HVT001 you just bind.
- 2. You can tell the status of the device via the color of the icons.
- 3. When the icons displayed in green or orange or red, it means the device is online.

#### **Device Inactive**

- Top up is required before activating. If you have just topped up, please try restarting the device.
- If the device remains inactive, please try to unplug the device, wait until the LED lights are off, and then reconnect the power supply.

#### **Device Offline**

- Check whether the device is well connected to the power supply.
- Check if your subscription is expired.

\*(The icon in red, orange or green means it is online)

4. Bring the device to an open sky, so that the device can obtain better

GPS signals.

- Q: Can't receive any push notifications after the alarm is triggered
- A: Check whether the "Alert" page has corresponding alarm records.
- If yes: please click the logout button in the upper right corner of the Profile, and try to log in again.
- if no: 1. Please check the online status and network status of the device.
  - 2. Please click the **button** in the upper right corner and make sure you **don't filter out** any alarms.
  - 3. Please try to check and setup the alert again.
- **Q:** The device disappeared from the "List" page.
- A: please click the logout button in the upper right corner of the Profile, and