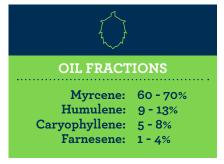

## ZAMBATM

Breeding/Development: Zamba™ is the first proprietary release in the BSG Hop Solutions Program, available exclusively from Brewers Supply Group. This hop blend is named for the overwhelming tropical dance explosion its aroma evokes.

**Sensory:** Complex aroma characterized by juicy tropical fruits (pineapple, mango), stone fruits, candy, and orange tangerine.



**Brewing Application:** Zamba $^{\text{TM}}$  is perfect for late kettle and dry hop additions for big juicy and hazy IPAs, or any other hop-forward ale or lager. Early brewing trials showed the fruity character exhibited in sensory carried through into the finished product.







US Sales: 1.800.374.2739 sales@bsgcraft.com Find your regional sales manager: bsgcraftbrewing.com/contactus



Canada Sales: 1.800.234.8191 orders@bsgcanada.com Find your regional sales manager: bsgcanada.com/contactus