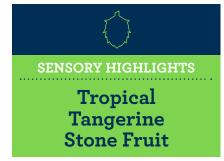

**Sensory:** Complex aroma characterized by juicy tropical fruits (pineapple, mango), stone fruits, candy, and orange tangerine.

**Brewing Application:** Zamba $^{\text{TM}}$  is perfect for late kettle and dry hop additions for big juicy and hazy IPAs, or any other hop-forward ale or lager. Early brewing trials showed the fruity character exhibited in sensory carried through into the finished product.