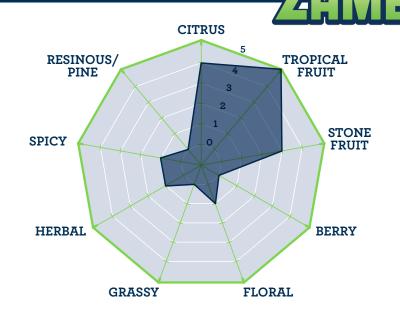

**Sensory:** Complex aroma characterized by juicy tropical fruits (pineapple, mango), stone fruits, candy, and orange tangerine.

**Brewing Application:** Zamba $^{\text{TM}}$  is perfect for late kettle and dry hop additions for big juicy and hazy IPAs, or any other hop-forward ale or lager. Early brewing trials showed the fruity character exhibited in sensory carried through into the finished product.