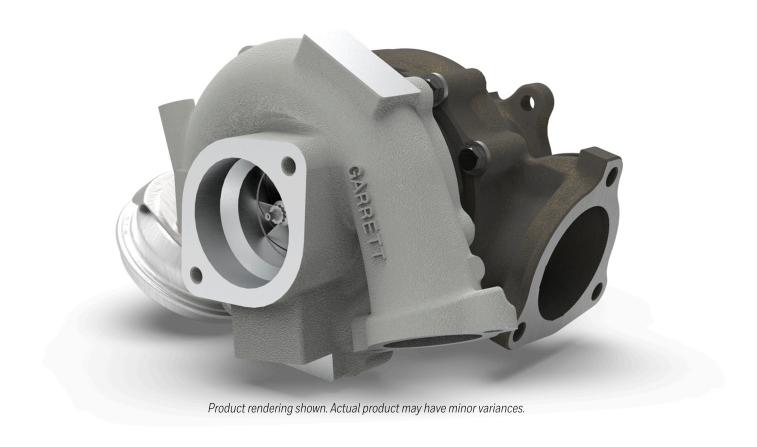

### **ORIGINAL PERFORMANCE**

Garrett® PowerMax™ Turbocharger

#### **FEATURES:**

- G Series compressor wheel aerodynamics
- Wider compressor map for improved performance
- 20% more flow than the OE turbocharger
- VNT variable geometry technology

\* Product rendering shown. Actual product may have minor variances.