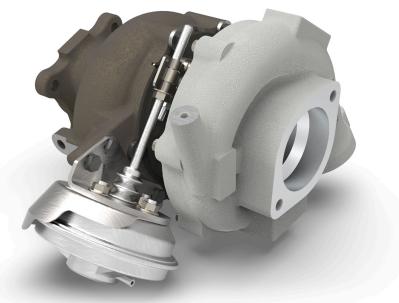

## Direct replacement for 2007-2018 Toyota Land Cruiser 4.5L 1VD-FTV turbo diesel Supports up to 164kW\*

This Garrett® PowerMax™ direct fit turbocharger is designed for the 4.5L 1VD-FTV V8 diesel engine platform found in the 2007-2018 Toyota Land Cruiser. The forged, fully machined compressor wheel designed for the G Series product line increases flow by 20% over the OE wheel. Performance results of this product are highly dependent upon your vehicle's modifications and tuning. The power represented above was recorded on a chassis dyno with a modified ECU and OEM fuel delivery system enabling the engine to produce 164kW from the OE standard 151kW. All Garrett PowerMax™ direct fit turbochargers are outline interchangeable with the OE turbocharger ensuring a perfect fit every time.