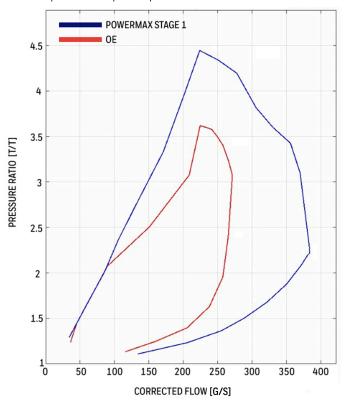

#### Compressor Map Comparison Garrett® PowerMax<sup>™</sup> vs OE

## Direct replacement for 2007-2018 Toyota Land Cruiser 4.5L 1VD-FTV turbo diesel Supports up to 164kW\*

This Garrett® PowerMax™ direct fit turbocharger is designed for the 4.5L 1VD-FTV V8 diesel engine platform found in the 2007-2018 Toyota Land Cruiser. The forged, fully machined compressor wheel designed for the G Series product line increases flow by 20% over the OE wheel. Performance results of this product are highly dependent upon your vehicle's modifications and tuning. The power represented above was recorded on a chassis dyno with a modified ECU and OEM fuel delivery system enabling the engine to produce 164kW from the OE standard 151kW. All Garrett PowerMax™ direct fit turbochargers are outline interchangeable with the OE turbocharger ensuring a perfect fit every time.