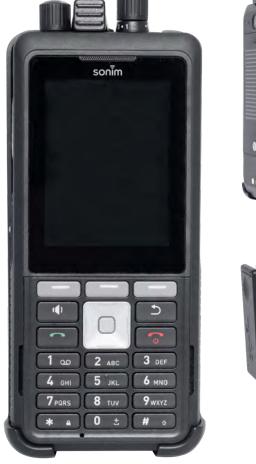

## Sonim Holster with Swivel Clip for XP5plus

Sonim's holster was custom designed to support the entire handset while front\* or back-facing into the holster. The rugged holster securely holds the XP5plus handset, which may be easily released via the quick-release latch. The innovative belt-clip rotates 180° and supports belts, straps and latches up to 2.25" wide.

## **Features**

- Durable, reliable and lightweight, built to withstand everyday use in high activity environments
- Custom designed with openings for quick access to key control features
- Phone screen accessible while in the holster
- Quick release of the phone
- Flexible yet strong polycarbonate construction
- Rotating swivel clip
- Belt clip supports belts up to 2.25"
- Compatible with Sonim XP5plus Handset Only
- 1 Year Limited Liability Warranty
- Operating Temperature -20°C ~ +60°C
- Holster with Swivel Clip Dimensions
  6.3 x 2.9 x 1.75 inches, Weight 55g
- Packaged Product Dimensions 7 x 4 x 2 inches, Weight 100g
- Supports XP5plus with knobs back-facing into the holster; supports XP5plus without knobs front and back-facing into the holster