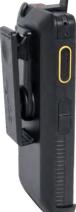

## Sonim Holster with Swivel Clip for XP5plus

Sonim's holster was custom designed to support the entire handset while front\* or back-facing into the holster. The rugged holster securely holds the XP5plus handset, which may be easily released via the quick-release latch. The innovative belt-clip rotates 180° and supports belts, straps and latches up to 2.25" wide.

## **Did You Know?**

The Sonim XP5plus holster may be reliably and comfortably worn in vertical or horizontal position, providing additional flexibility.

## **Features**

- Durable, reliable and lightweight, built to withstand everyday use in high activity environments
- Custom designed with openings for quick access to key control features
- Phone screen accessible while in the holster
- Quick release of the phone
- Flexible yet strong polycarbonate construction
- Rotating swivel clip
- Belt clip supports belts up to 2.25"
- Compatible with Sonim XP5plus Handset Only
- 1 Year Limited Liability Warranty
- Operating Temperature -20°C ~ +60°C
- Holster with Swivel Clip Dimensions
  6.3 x 2.9 x 1.75 inches, Weight 55g
- Packaged Product Dimensions 7 x 4 x 2 inches, Weight 100g
- Supports XP5plus with knobs back-facing into the holster; supports XP5plus without knobs front and back-facing into the holster