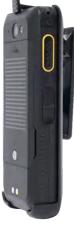

## Sonim Holster with Swivel Clip for XP5plus

Sonim's holster was custom designed to support the entire handset while front\* or back-facing into the holster. The rugged holster securely holds the XP5plus handset, which may be easily released via the quick-release latch. The innovative belt-clip rotates 180° and supports belts, straps and latches up to 2.25" wide.

## **Did You Know?**

The Sonim XP5plus holster may be reliably and comfortably worn in vertical or horizontal position, providing additional flexibility.

## **Features**

- Durable, reliable and lightweight, built to withstand everyday use in high activity environments
- Custom designed with openings for quick access to key control features
- Phone screen accessible while in the holster
- Quick release of the phone
- Flexible yet strong polycarbonate construction
- Rotating swivel clip
- Belt clip supports belts up to 2.25"
- Compatible with Sonim XP5plus Handset Only
- 1 Year Limited Liability Warranty
- Operating Temperature -20°C ~ +60°C
- Holster with Swivel Clip Dimensions
  6.3 x 2.9 x 1.75 inches, Weight 55g
- Packaged Product Dimensions 7 x 4 x 2 inches, Weight 100g
- Supports XP5plus with knobs back-facing into the holster; supports XP5plus without knobs front and back-facing into the holster