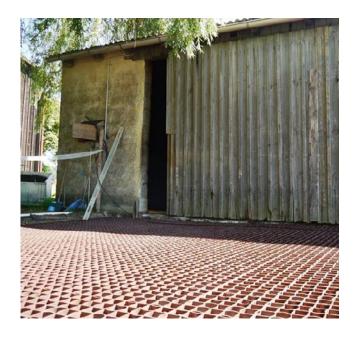

### **Grassed Surfaces**

Whether you need to ensure a mud free, stable entrance to a field or you need to provide a low maintenance and grassed paddock. EquiGrids are the answer. Easy to fit, free draining and low maintenance, our grids will provide a non-slip surface that promotes a natural footing for your horses all year round.

### Access roads I Paddocks I Exercise areas I Walkways I Embankments