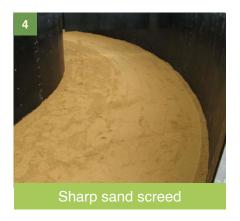

#### Supporting the British Equestrian Industry

EquiGrids are an ideal free draining, flexible support layer that can be laid on top of concrete or on a free draining stone base of choice. EquiGrids will not lift nor come apart with use and are easy to fit. We supply a system that can be laid to a complete circle without joints or cuts. Work out the overall diameter, the width of the walker path and the diameter of the central portion. We will work out what you need. Suitable grids are: E50, E40, TP40 and TR40.