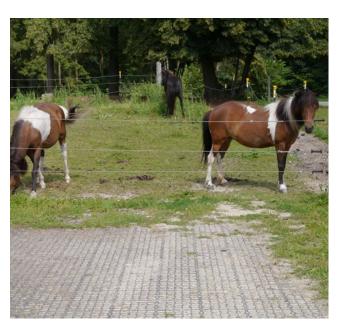

### **Grassed Surfaces**

Whether you need to ensure a mud free, stable entrance to a field or you need to provide a low maintenance and grassed paddock. EquiGrids are the answer. Easy to fit, free draining and low maintenance, our grids will provide a non-slip surface that promotes a natural footing for your horses all year round.

- Free draining
- Promotes natural movement
- ✓ All year round use
- Flexible surface support
- 20 year guarantee (grids)
- Low maintenance
- Increased surface life
- Made from recycled materials