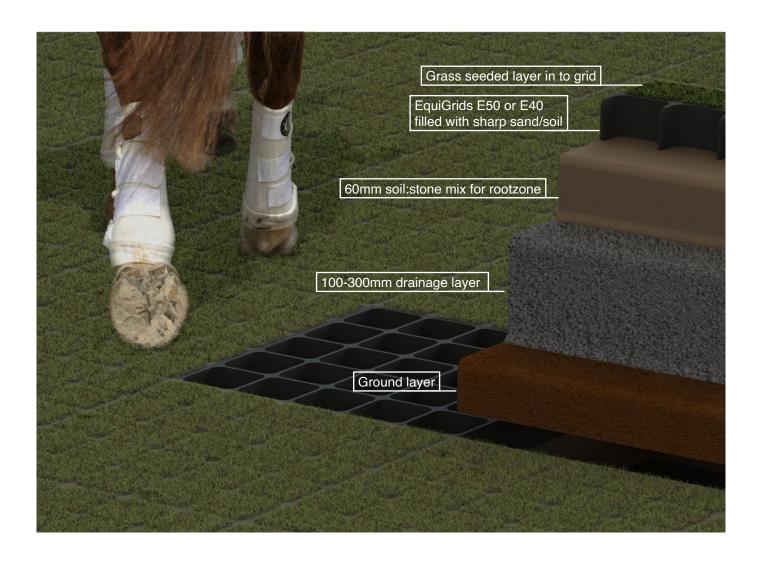

### **Arena Surfaces**

You pick the best tread layer that suits your riding needs. The grid systems are designed to provide a low maintenance surface layer whilst still retaining flexibility. The surface will allow you to have a free draining arena, paddock or manège that can be used all year round. Special attention is given to the build-up layers to ensure maximum drainage is maintained.

Our European leading surface build-up, with 40/50mm of EquiGrids drainage cells and an additional 120mm of clean stone filtration, particularly suitable where ride quality is paramount with peace of mind that the riding surface will remain practically maintenance free and dry throughout the year.