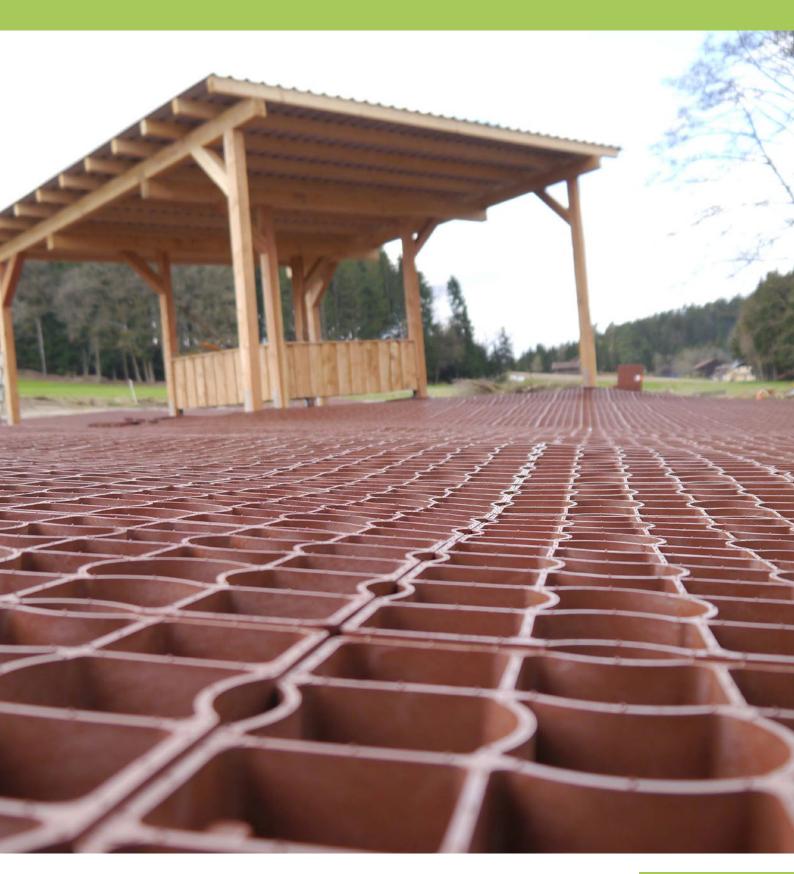

The extreme impact from horses' hooves is especially well absorbed by all the grids especially by the S50 which has over 200 curved bars/m², providing even more elasticity. Unlike conventional ground grids with straight bars that remain rigid when loaded, the unique bars of EquiGrid always revert to their original shape, are crack-proof and withstand frost (-65 °C) as well as extreme heat. In this way, physical movement is rendered more forgiving, pleasant so the horses become more motivated and stay sounder. By using an appropriate tread layer, this effect is made even more positive.

Our European leading surface build-up, with 40/50mm of EquiGrids drainage cells and an additional 120mm of clean stone filtration, particularly suitable where ride quality is paramount with peace of mind that the riding surface will remain practically maintenance free and dry throughout the year.