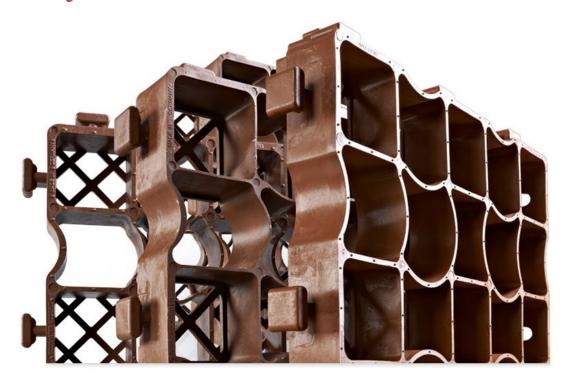

EquiGrids are a particular game changer in their use under gallops and manege tread surfaces where they promote natural horse movement. This is thanks to the high degree of elasticity and good grip, offering the horse a reliable ground surface.

The extreme impact from horses' hooves is especially well absorbed by all the grids especially by the S50 which has over 200 curved bars/m², providing even more elasticity. Unlike conventional ground grids with straight bars that remain rigid when loaded, the unique bars of EquiGrid always revert to their original shape, are crack-proof and withstand frost (-65 °C) as well as extreme heat. In this way, physical movement is rendered more forgiving, pleasant so the horses become more motivated and stay sounder. By using an appropriate tread layer, this effect is made even more positive.