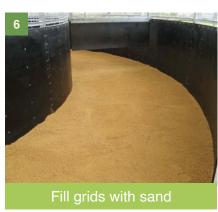

#### Supporting the British Equestrian Industry

EquiGrids are an ideal free draining, flexible support layer that can be laid on top of concrete or on a free draining stone base of choice. EquiGrids will not lift nor come apart with use and are easy to fit. We supply a system that can be laid to a complete circle without joints or cuts. Work out the overall diameter, the width of the walker path and the diameter of the central portion. We will work out what you need. Suitable grids are: E50, E40, TP40 and TR40.