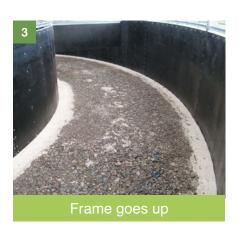

#### Supporting the British Equestrian Industry

EquiGrids are an ideal free draining, flexible support layer that can be laid on top of concrete or on a free draining stone base of choice. EquiGrids will not lift nor come apart with use and are easy to fit. We supply a system that can be laid to a complete circle without joints or cuts. Work out the overall diameter, the width of the walker path and the diameter of the central portion. We will work out what you need. Suitable grids are: E50, E40, TP40 and TR40.