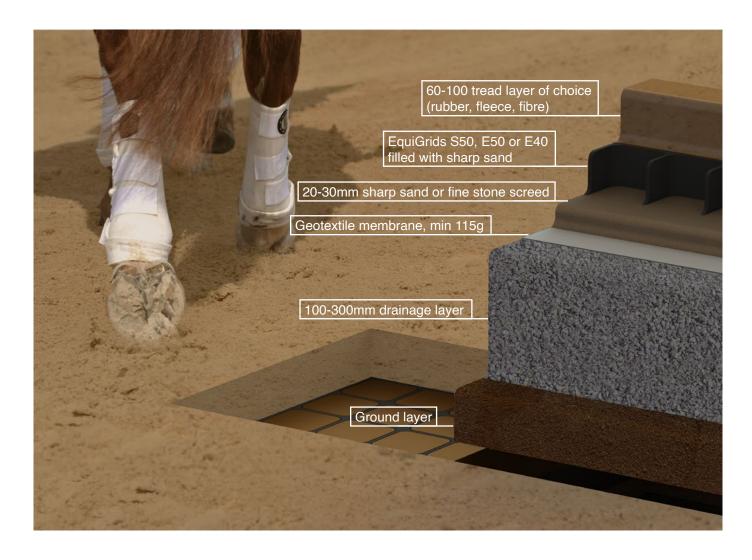

### **Arena Surfaces**

You pick the best tread layer that suits your riding needs. The grid systems are designed to provide a low maintenance surface layer whilst still retaining flexibility. The surface will allow you to have a free draining arena, paddock or manège that can be used all year round. Special attention is given to the build-up layers to ensure maximum drainage is maintained.

Our European leading surface build-up, with 40/50mm of EquiGrids drainage cells and an additional 120mm of clean stone filtration, particularly suitable where ride quality is paramount with peace of mind that the riding surface will remain practically maintenance free and dry throughout the year.