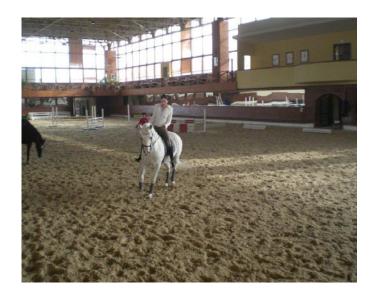

EquiGrids are a particular game changer in their use under gallops and manege tread surfaces where they promote natural horse movement. This is thanks to the high degree of elasticity and good grip, offering the horse a reliable ground surface.

### **Arena Surfaces**

You pick the best tread layer that suits your riding needs. The grid systems are designed to provide a low maintenance surface layer whilst still retaining flexibility. The surface will allow you to have a free draining arena, paddock or manège that can be used all year round. Special attention is given to the build-up layers to ensure maximum drainage is maintained.