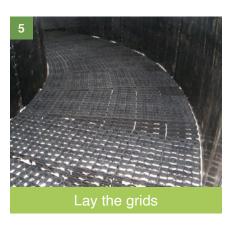

#### Supporting the British Equestrian Industry

EquiGrids are an ideal free draining, flexible support layer that can be laid on top of concrete or on a free draining stone base of choice. EquiGrids will not lift nor come apart with use and are easy to fit. We supply a system that can be laid to a complete circle without joints or cuts. Work out the overall diameter, the width of the walker path and the diameter of the central portion. We will work out what you need. Suitable grids are: E50, E40, TP40 and TR40.