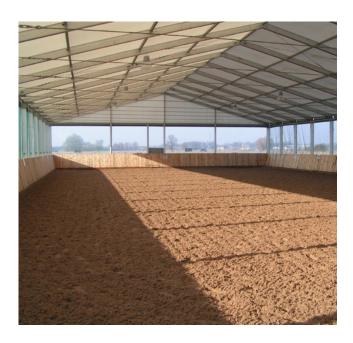

### **Arena Surfaces**

You pick the best tread layer that suits your riding needs. The grid systems are designed to provide a low maintenance surface layer whilst still retaining flexibility. The surface will allow you to have a free draining arena, paddock or manège that can be used all year round. Special attention is given to the build-up layers to ensure maximum drainage is maintained.

Our European leading surface build-up, with 40/50mm of EquiGrids drainage cells and an additional 120mm of clean stone filtration, particularly suitable where ride quality is paramount with peace of mind that the riding surface will remain practically maintenance free and dry throughout the year.

- Free draining
- Promotes natural movement
- All year round use
- ✓ Flexible surface support
- ✓ 20 year guarantee (grids)
- Low maintenance
- Increased surface life
- Made from recycled materials