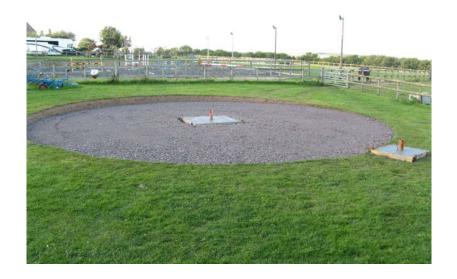

#### Supporting the British Equestrian Industry

EquiGrids are an ideal free draining, flexible support layer that can be laid on top of concrete or on a free draining stone base of choice. EquiGrids will not lift nor come apart with use and are easy to fit. We supply a system that can be laid to a complete circle without joints or cuts. Work out the overall diameter, the width of the walker path and the diameter of the central portion. We will work out what you need. Suitable grids are: E50, E40, TP40 and TR40.