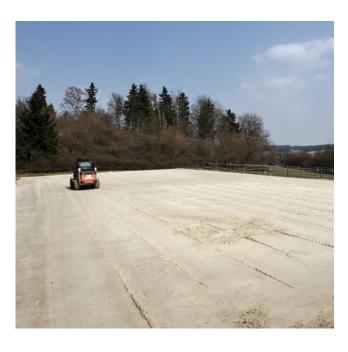

### **Arena Surfaces**

You pick the best tread layer that suits your riding needs. The grid systems are designed to provide a low maintenance surface layer whilst still retaining flexibility. The surface will allow you to have a free draining arena, paddock or manège that can be used all year round. Special attention is given to the build-up layers to ensure maximum drainage is maintained.

Our European leading surface build-up, with 40/50mm of EquiGrids drainage cells and an additional 120mm of clean stone filtration, particularly suitable where ride quality is paramount with peace of mind that the riding surface will remain practically maintenance free and dry throughout the year.