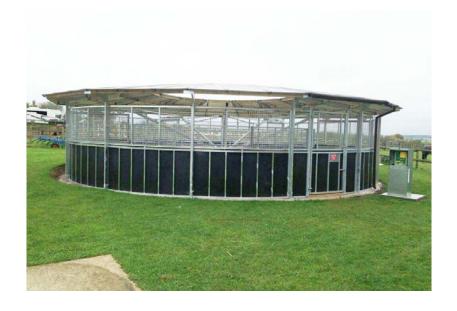

### **Horse Walkers**

#### Supporting the British Equestrian Industry

EquiGrids are an ideal free draining, flexible support layer that can be laid on top of concrete or on a free draining stone base of choice. EquiGrids will not lift nor come apart with use and are easy to fit. We supply a system that can be laid to a complete circle without joints or cuts. Work out the overall diameter, the width of the walker path and the diameter of the central portion. We will work out what you need. Suitable grids are: E50, E40, TP40 and TR40.