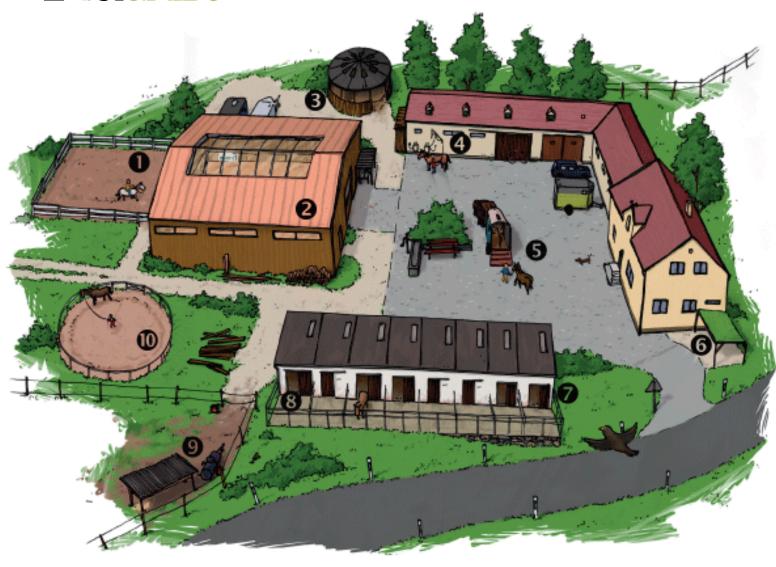

### **Arena Construction**

Supporting the British Equestrian Industry

1,500,000 metre sold annually

E40 TP40 TR40 S50

6. Green roofs and parking areas

Ecosedum tray E40

2. Indoor arenas

E40 S50

7. Grassed parking areas

E50 E40

3. Automatic horse walkers

E50 E40 EquiGrids curving pieces

8. Stalls

E30 E40

4. Watering and work areas

EquiGrids bloxx system

9. Pastures, Paddocks

E50 E40

5. Courtyard and loading areas

EquiGrids bloxx system E50

10. Round pens

E50 E40