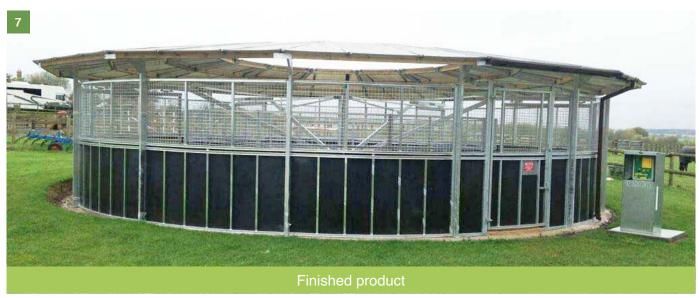

### **Horse Walkers**

#### Supporting the British Equestrian Industry

EquiGrids are an ideal free draining, flexible support layer that can be laid on top of concrete or on a free draining stone base of choice. EquiGrids will not lift nor come apart with use and are easy to fit. We supply a system that can be laid to a complete circle without joints or cuts. Work out the overall diameter, the width of the walker path and the diameter of the central portion. We will work out what you need. Suitable grids are: E50, E40, TP40 and TR40.