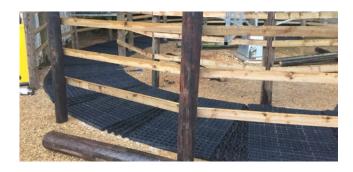

### **Grassed Surfaces**

Whether you need to ensure a mud free, stable entrance to a field or you need to provide a low maintenance and grassed paddock. EquiGrids are the answer. Easy to fit, free draining and low maintenance, our grids will provide a non-slip surface that promotes a natural footing for your horses all year round.

- Free draining
- Promotes natural movement
- ✓ All year round use
- Flexible surface support
- 20 year guarantee (grids)
- Low maintenance
- Increased surface life
- Made from recycled materials

### Access roads I Paddocks I Exercise areas I Walkways I Embankments