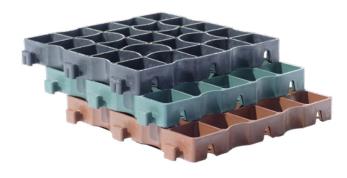

#### **Premium Level**

Our premium level package which includes:

- EquiGrids Elastic E40
   Plastic Porous Paving
- NW8 Non-Woven Geotextile Fleece Membrane
- Single-Sided Geotextile
   Cloth Tape

Membrane is protected from tearing with the EquiGrids and the surface remains dry all year round.

### We Also do...

TR40 Reservoir grids

Keeping surfacing dust free

Pedestrian Grid

Great for grass or gravel

E40 Universal Grid

**Turnout & parking** 

L50
Indestructible Grid