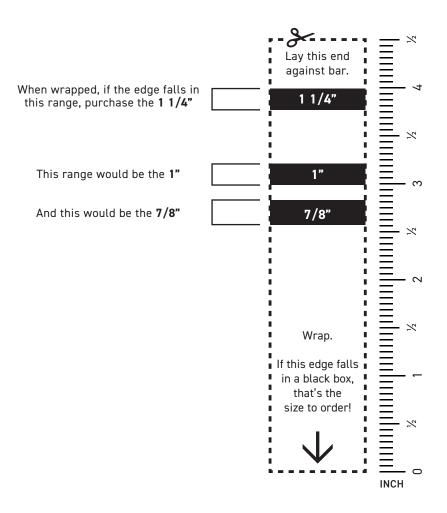

## HANDY DANDY MEASURING TOOL

To help determine which size nomad+ is the right one for you, follow these steps:

- 1. Print this document.
  - When printing, double check it's printing at 100% or actual size to ensure proper scale. DO NOT SCALE TO PRINT. If you want to double check your work, place a measuring device next to the ruler below. They should match.
- 2. Cut on the dotted line. (Use those skills you learned back in Kindergarten.)
- 3. Lay the appropriate end on the bar and wrap around.
- 4. If the edge at the arrow falls within a black box, that's the size you need!