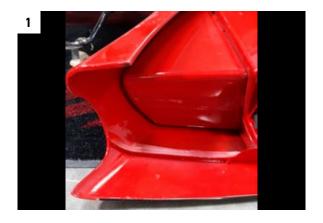

## QUESTIONS?

EMAIL: info@getklocked.com CALL: (605) 996.3700

- Prepare the under-side of your saddlebags by roughing up the contact patch between the saddlebag and the extension
- Using 3M Superfast Plastic Repair (part number 04247) coat the contact patch evenly and place the extension onto the saddlebag (FIG 1 & 2)

NOTE: The adhesive listed above bonds in 1 minute. If you need more time, use an adhesive with a longer working time. You may decide to use hardware to attach the extension to the bag as shown in Fig 2.