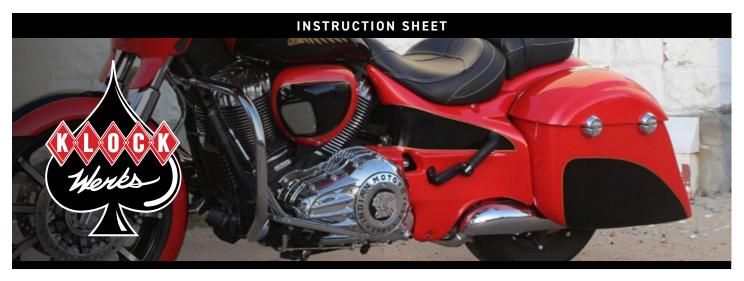

## QUESTIONS?

EMAIL: info@getklocked.com CALL: (605) 996.3700

- Prepare the under-side of your saddlebags by roughing up the contact patch between the saddlebag and the extension
- Using 3M Superfast Plastic Repair (part number 04247) coat the contact patch evenly and place the extension onto the saddlebag (FIG 1 & 2)

NOTE: The adhesive listed above bonds in 1 minute. If you need more time, use an adhesive with a longer working time. You may decide to use hardware to attach the extension to the bag as shown in Fig 2.