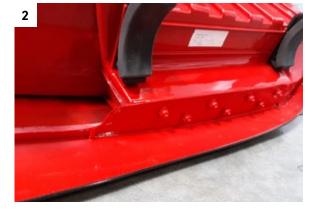

- 3. In 30 minutes, the saddlebag will be ready to start filling and smoothing
- 4. Let the bonding agents and fillers cure properly and then they are ready for paint! (FIG 3)