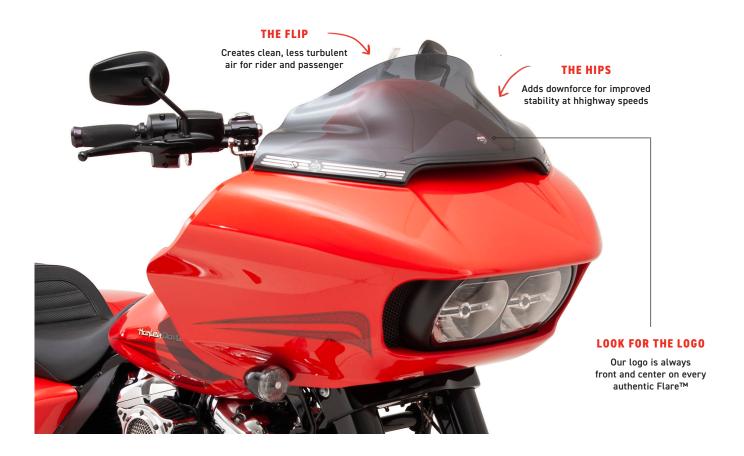

## REDIRECT THE WIND TO IMPROVE YOUR RIDE

The Klock Werks Flare<sup>TM</sup> Windshield was originally developed out of a need for stability at high speeds while racing on the Bonneville Salt Flats. This innovative and patented design features "hips" on the sides that re-route air to create downforce on the front of the bike while the "flip" at the top kicks the air up, sending it back as clean, less turbulent air for the rider and passenger. The Flare<sup>TM</sup> has fundamentally changed the way we ride.