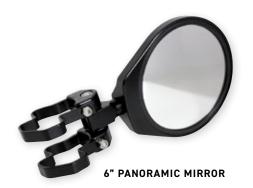

## **INCLUDED COMPONENTS:**

- (2) Outward Clamps
- (1) 6" Panoramic Mirror
- (1) Instruction Sheet