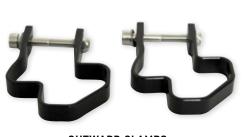

## **INCLUDED COMPONENTS:**

- (2) Outward Clamps
- (1) 6" Panoramic Mirror
- (1) Instruction Sheet