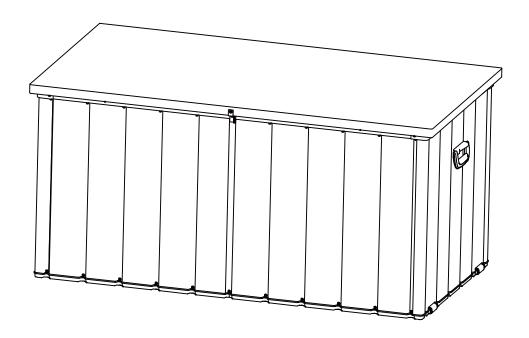

# 200 US GAL Metal Deck Box ASSEMBLY MANUAL

SKU: LNCF0555

Missing part? Damaged? Contact us via email at service@domioutdoorliving.com

www.domioutdoorliving.com

© Copyright 2022-2024 domi LLC. I All Rights Reserved.