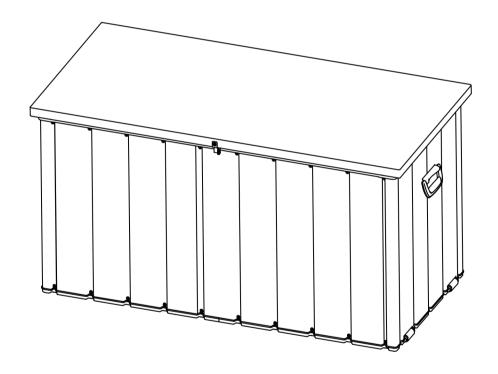

# 100 US GAL Metal Deck Box ASSEMBLY MANUAL



SKU: LNCF0545

### **BEFORE STARTING ASSEMBLY**

- 1 Some parts have metal edges. Please be careful when handling components. Always wear work gloves.
- ② Please check all parts and components to ensure that there are no damages or missing items BEFORE starting the construction of the product.
- ③ Please do not fully tighten the bolts prior to complete assembly.
- 4 Retain for future reference. Read carefully. For domestic use.





















#### **CARE & SAFETY**

It is of utmost importance to assemble all of the parts according to the directions. Do not skip any step.

Wear safety goggles and always follow the manufacturer's instructions when using power tools.

Hot items such as recently used grills, blowtorches, etc., must not be stored in the box.

Not designed for carrying i