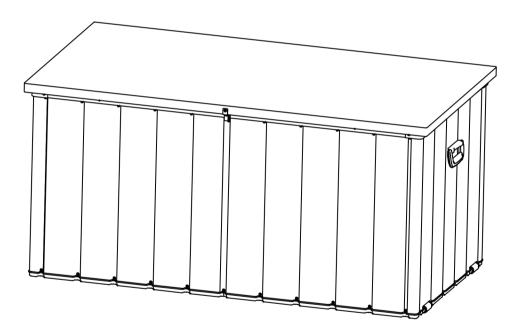

# 160 US GAL Metal Deck Box ASSEMBLY MANUAL



### SKU: LNCF0544

## **BEFORE STARTING ASSEMBLY**

① Some parts have metal edges. Please be careful when handling components. Always wear work gloves.

② Please check all parts and components to ensure that there are no damages or missing items BEFORE starting the construction of the product.

③ Please do not fully tighten the bolts prior to complete assembly.

④ Retain for future reference. Read carefully. For domestic use.





















## **CARE & SAFETY**

It is of utmost importance to assemble all of the parts according to the directions. Do not skip any step.

Wear safety goggles and always follow the manufacturer's instructions when using power tools.

Hot items such as recently used grills, blowtorches, etc., must not be stored in the box.

Not designed for carrying items