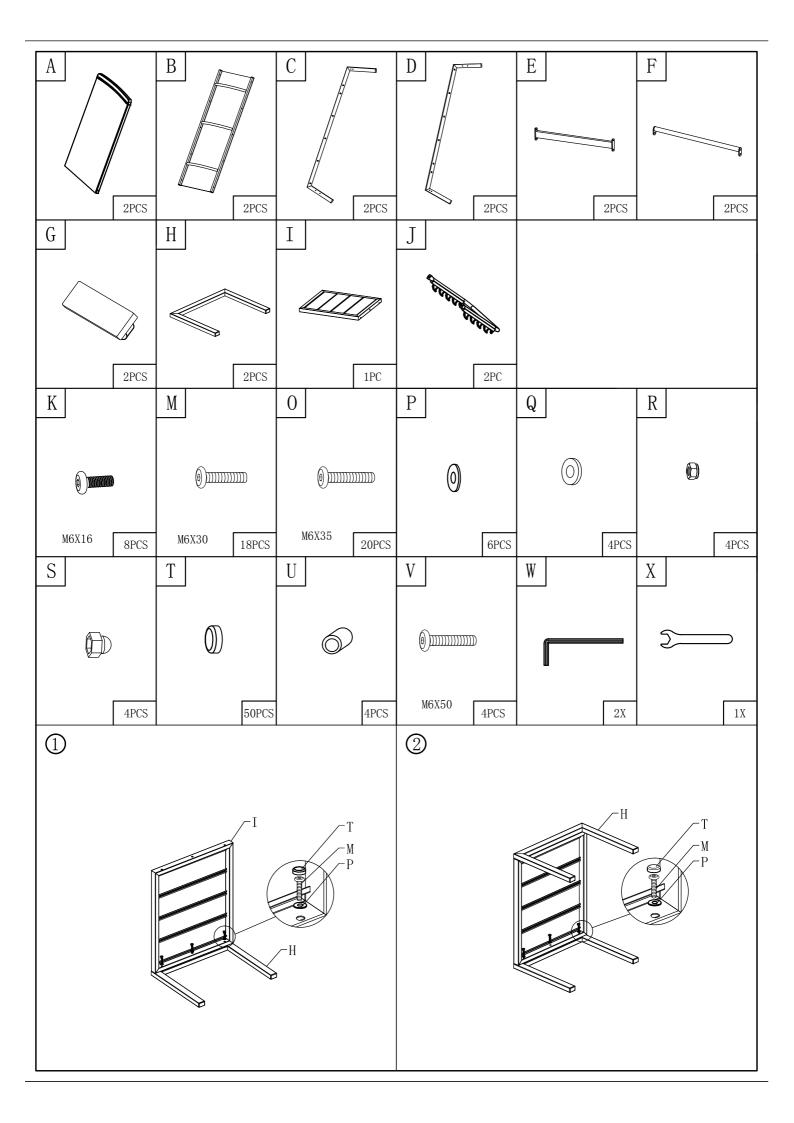

## Patio Chaise Lounge Chair Set Assembly Manual

- Prior to assembly, please confirm all of the parts listed included.
- All bolts should be tightened before use. Maybe, you need allen wrench for assembly.
- Missing Part?Damaged?Contact us via email at service@domioutdoorliving.com