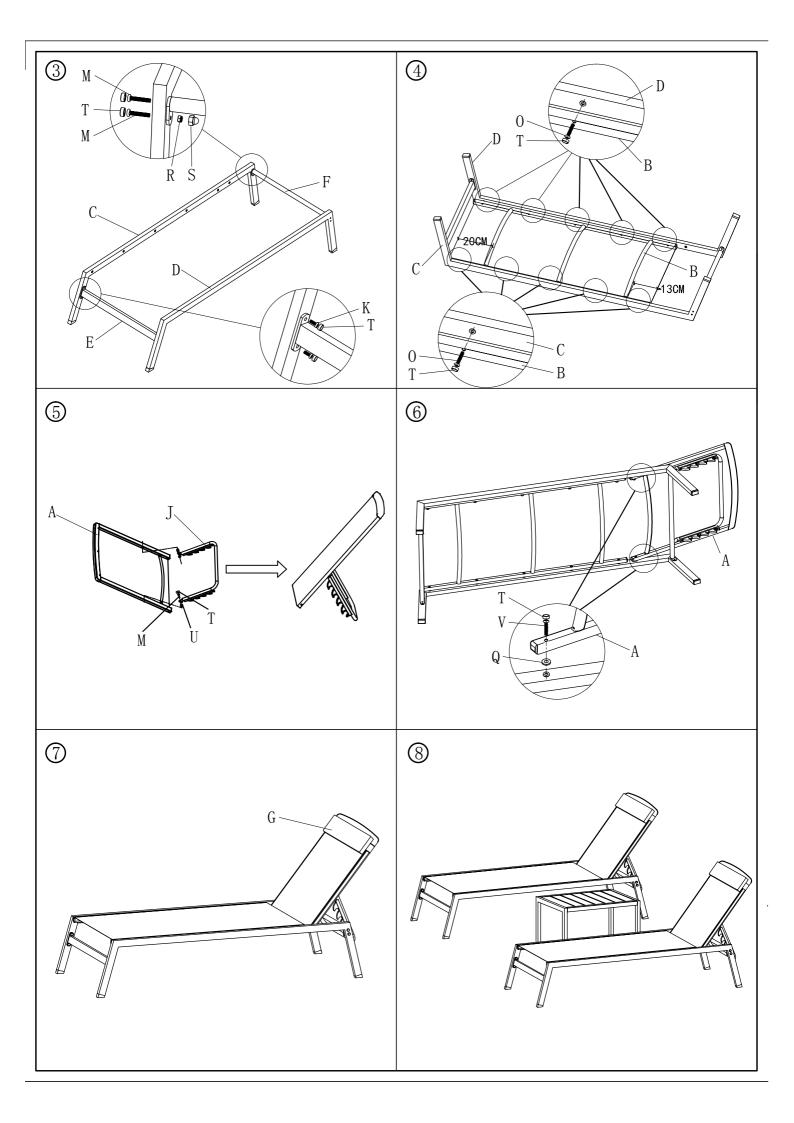

## Patio Chaise Lounge Chair Set Assembly Manual

- Prior to assembly, please confirm all of the parts listed included.
- All bolts should be tightened before use. Maybe, you need allen wrench for assembly.
- Missing Part?Damaged?Contact us via email at service@domioutdoorliving.com