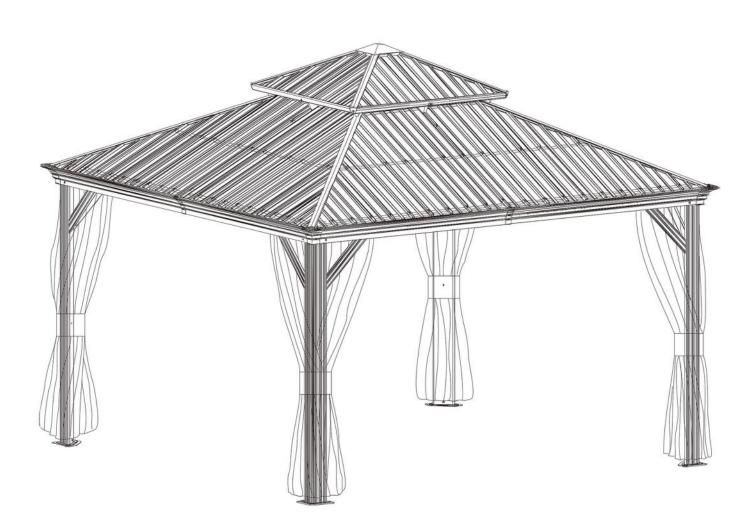

## 12'×12' HARDTOP GAZEBO WITH DOUBLE ROOF

#### **RESORT COMFORT IN YONR**

#### OWN BACKYARD