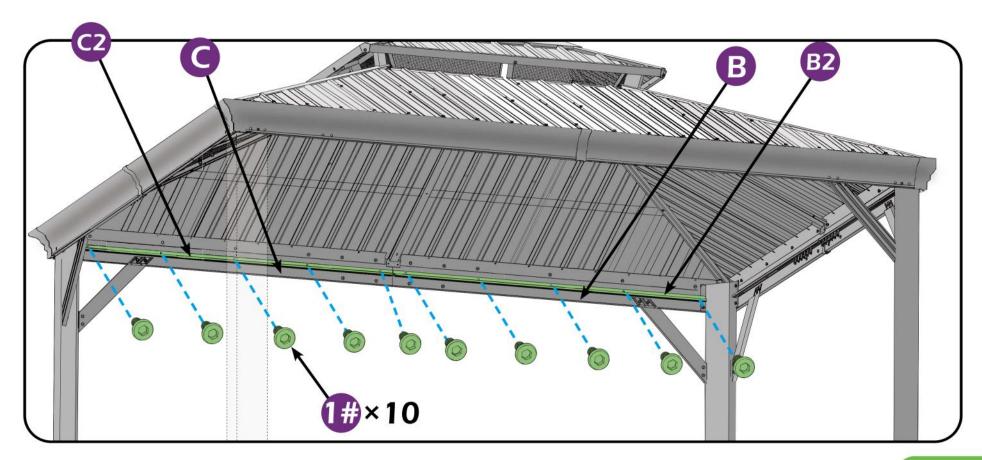

# **CHECK LIST**

STEP 1

Don't fully tighten the screw 1#, It might cause problem on roofs installation.

### Check the the frame as pictures below shows.

STEP 3

STEP 4

Here are two rails for curtians and netting.