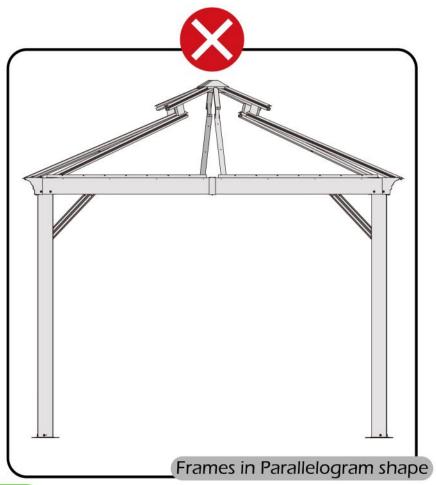

### Check the the frame as pictures below shows.

STEP 3

STEP 4

Here are two rails for curtians and netting.