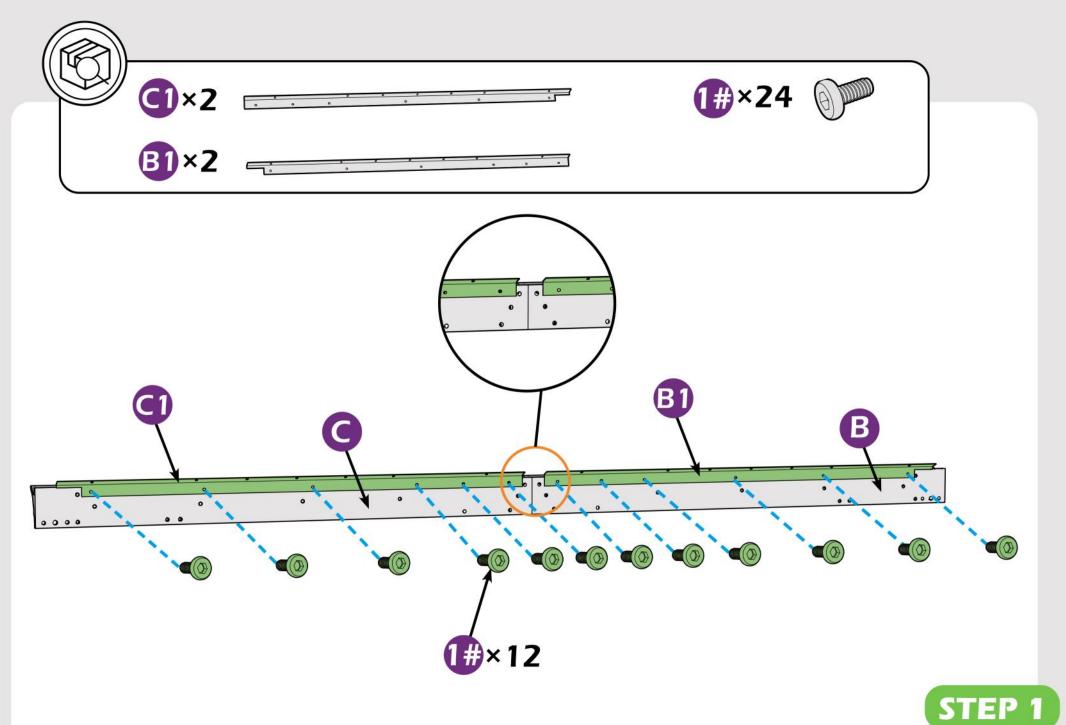

# **CHECK LIST**

STEP 1

Don't fully tighten the screw 1#, It might cause problem on roofs installation.