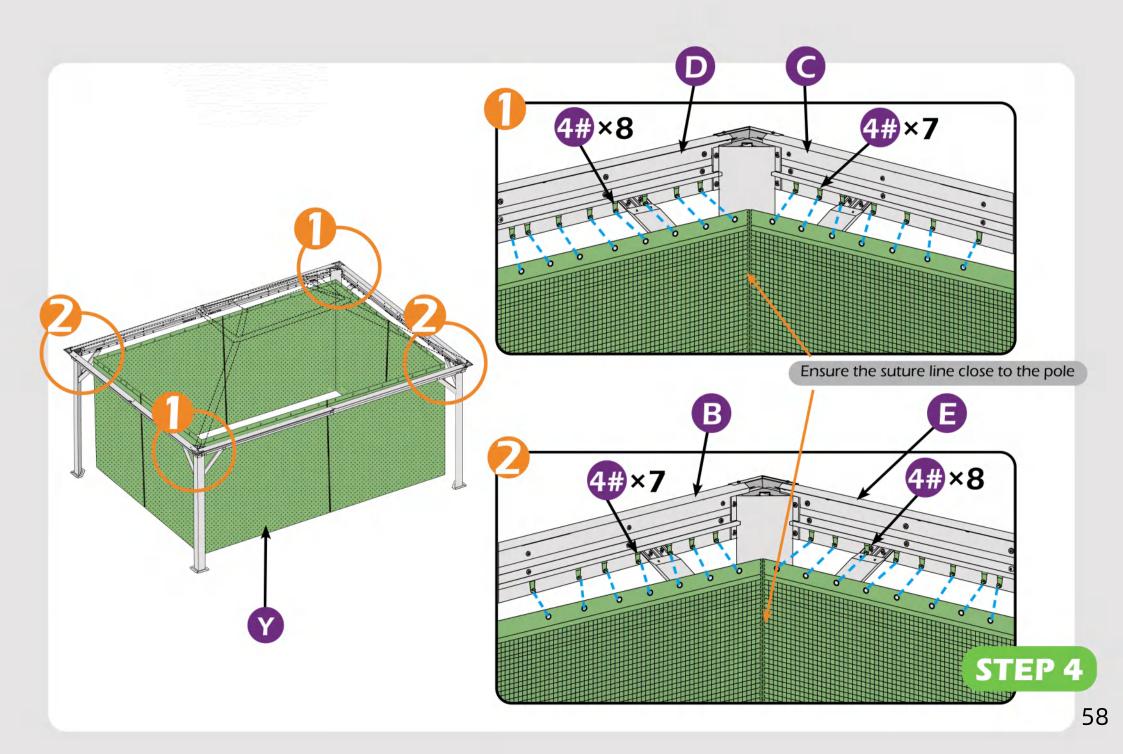

### Check the the frame as pictures below shows.

STEP 3

STEP 4

Here are two rails for curtians and netting.