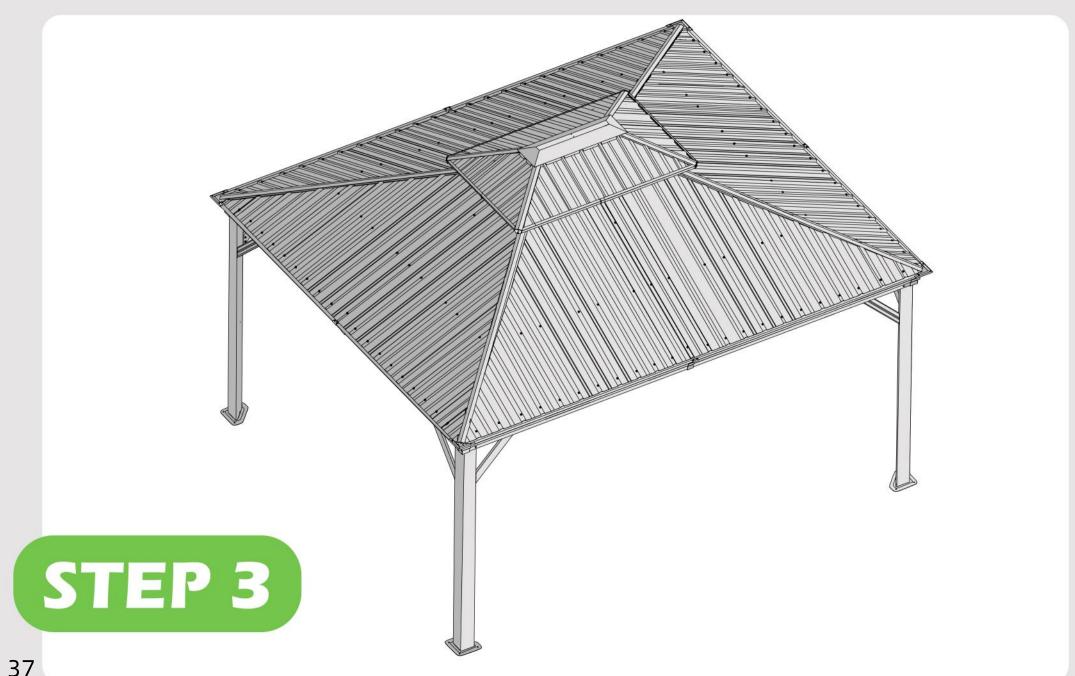

### Check the the frame as pictures below shows.

STEP 3

STEP 4

Here are two rails for curtians and netting.