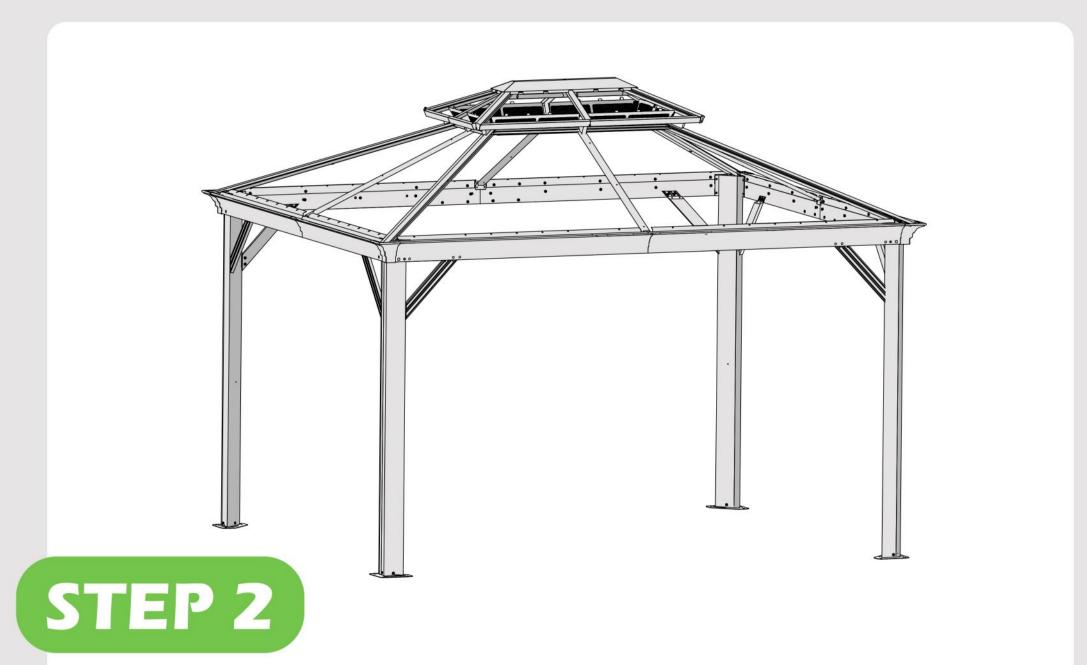

### Check the the frame as pictures below shows.

STEP 3

STEP 4

Here are two rails for curtians and netting.