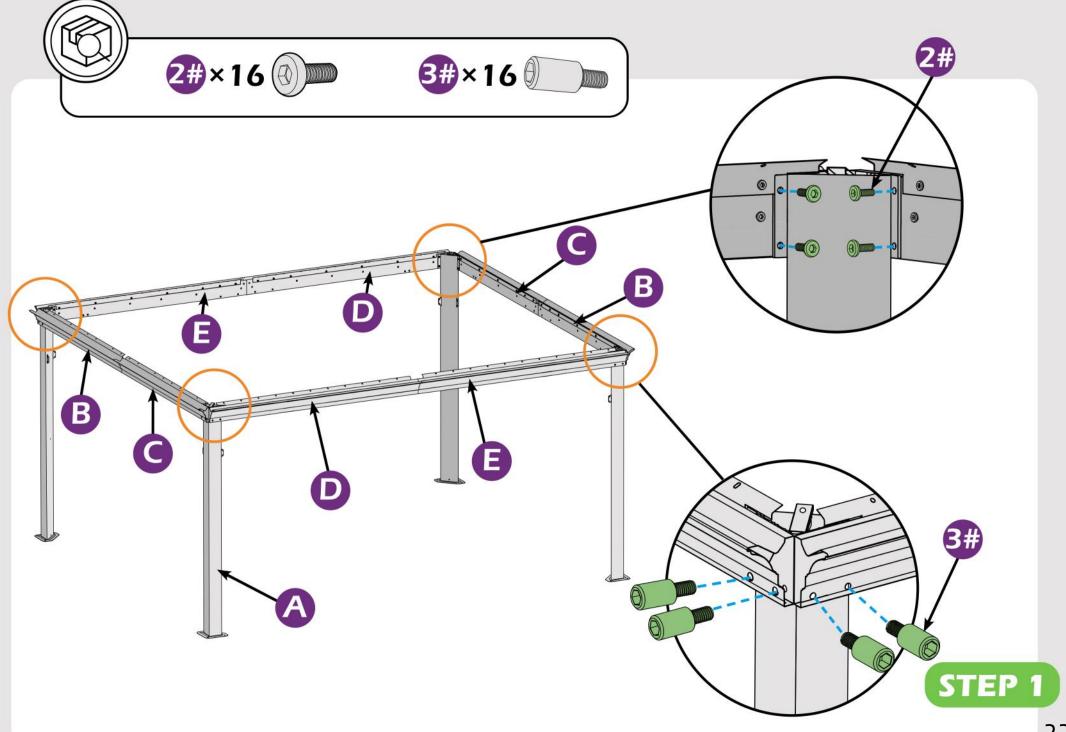

### Check the the frame as pictures below shows.

STEP 3

STEP 4

Here are two rails for curtians and netting.