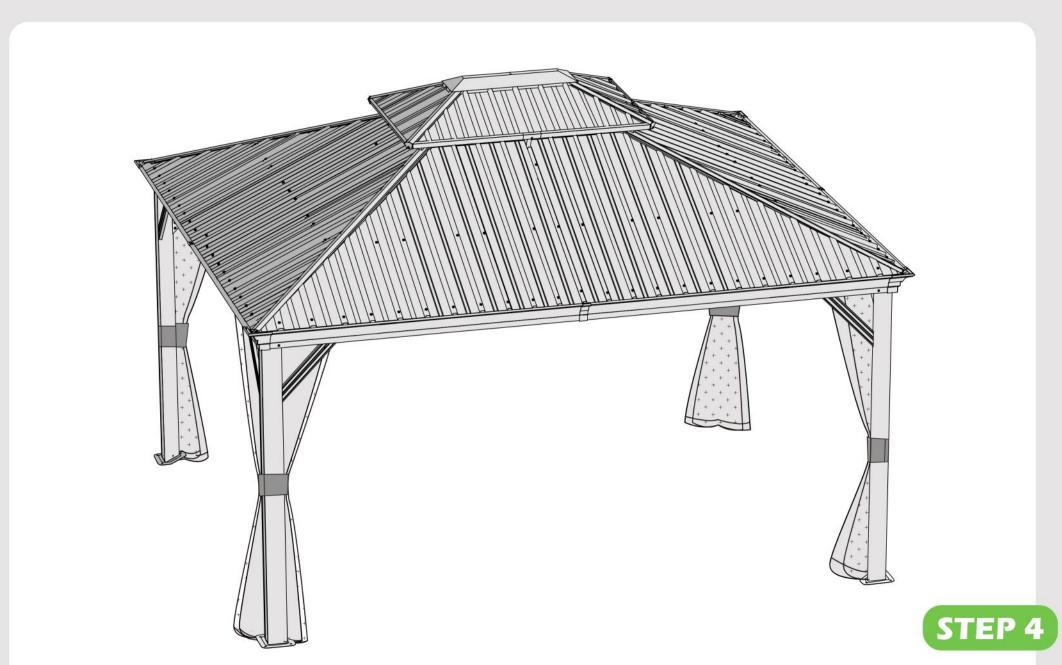

### Check the the frame as pictures below shows.

STEP 3

STEP 4

Here are two rails for curtians and netting.