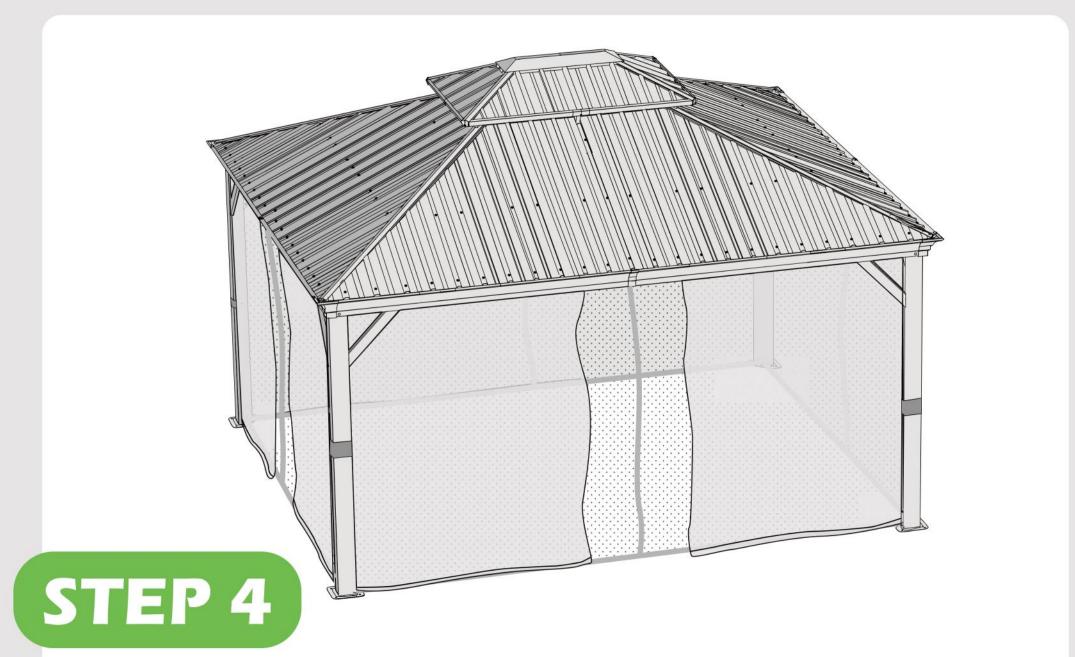

### Check the the frame as pictures below shows.

STEP 3

STEP 4

Here are two rails for curtians and netting.