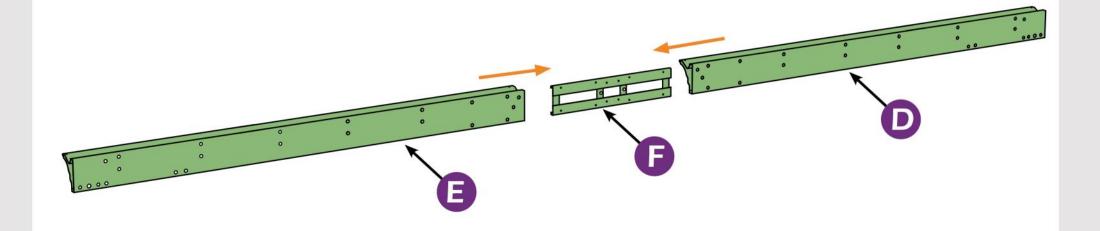

# **CHECK LIST**

STEP 1

Don't fully tighten the screw 1#, It might cause problem on roofs installation.