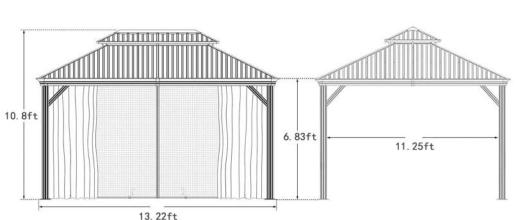

2 adults or more are recommended to install your gazebo.

Do not discard any of the packaging until you have checked that you have all the parts and pack of fittings.

Check all bolts for tightness before use, and periodically check and tighten bolts ensure your gazebo works properly.

Some parts might have sharp edges/corners. Please follow basic safety precautions to reduce the risk of hurts.

Maximum weight capacity is 2000 pounds.

It is essential to place the gazebo on level ground and not less than **6 feet** from any obstruction such as fences, garages, the house, overhanging branches, laundry lines, or electrical wires.

If you have questions or concerns.

Please contact us via email at service@domioutdoorliving.com



# 12'×14'

SKU:LGMF1554

# HARDTOP GAZEBO WITH DOUBLE ROOF









## Thank you for your purchase of

Domi outdoor living's Gazebo

Read and follow this assembly and operation guide.

To reduce personal injury and damage to your gazebo

Please **close** your gazebo curtain when it is incoming over **30 mph** wind.

We recommend a **two-person team** for assembly and disassembly.

If you like our products, please tell other customers

If you have probblem with our products, please tell us

Please feel free to contact us.

DOMI OUTDOOR LIVING



#### Pre-assembly

#### TOOLS THAT MAY BE REQUIRED (Not included in boxes)

\*NOTE: Tools / equipment are not shown to actual size and scale.



LEVEL



RUBBER MALLET



PHILLIPS SCREW



DRILL



ALLEN KEY



ALLEN KEY

#### **EQUIPMENT REQUIRED** ( Not included in boxes )

\*NOTE: Equipment are not shown to