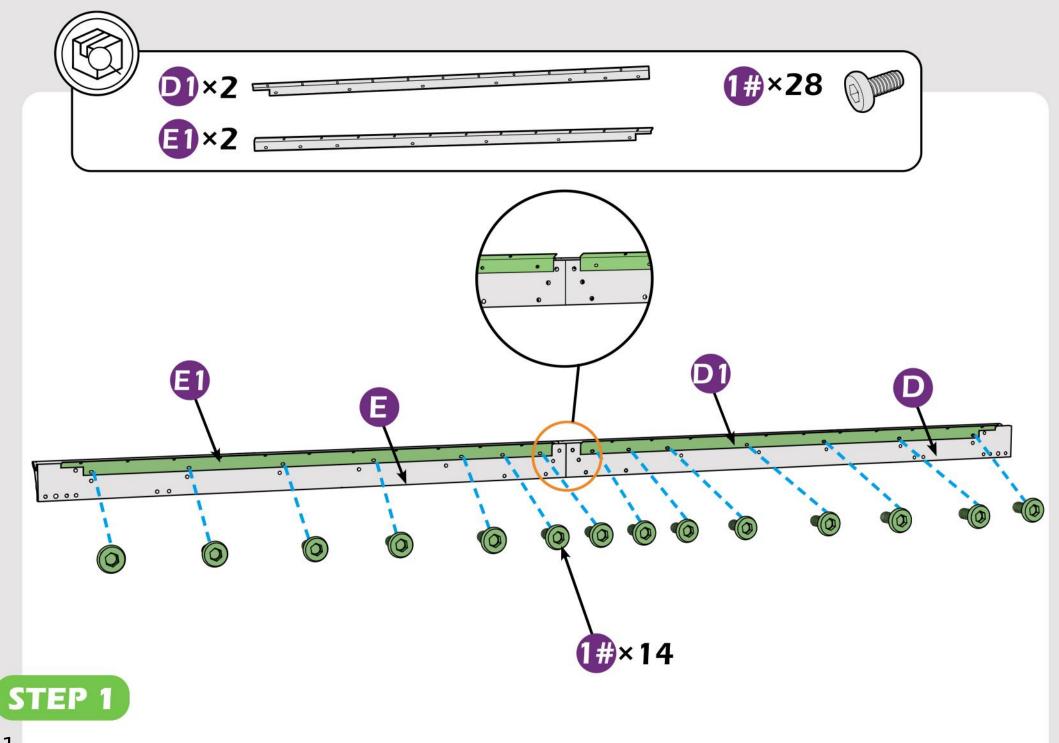

# **CHECK LIST**

STEP 1

Don't fully tighten the screw 1#, It might cause problem on roofs installation.