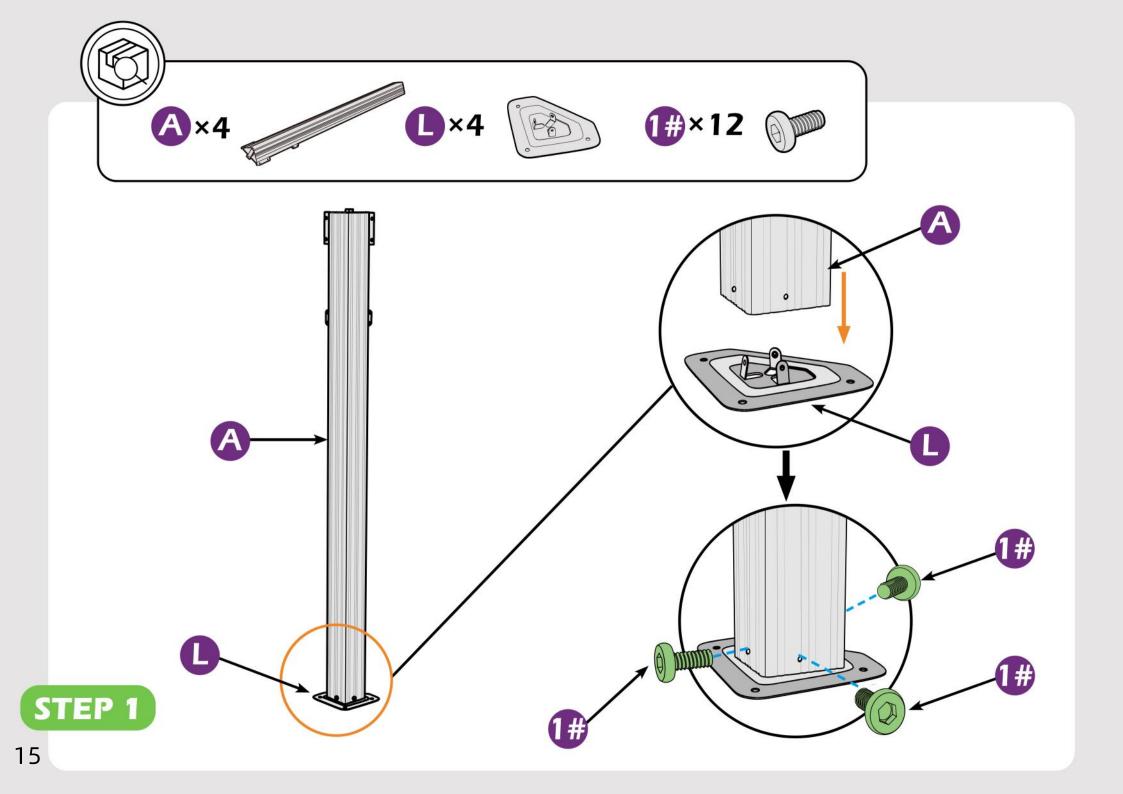

# **CHECK LIST**

STEP 1

Don't fully tighten the screw 1#, It might cause problem on roofs installation.