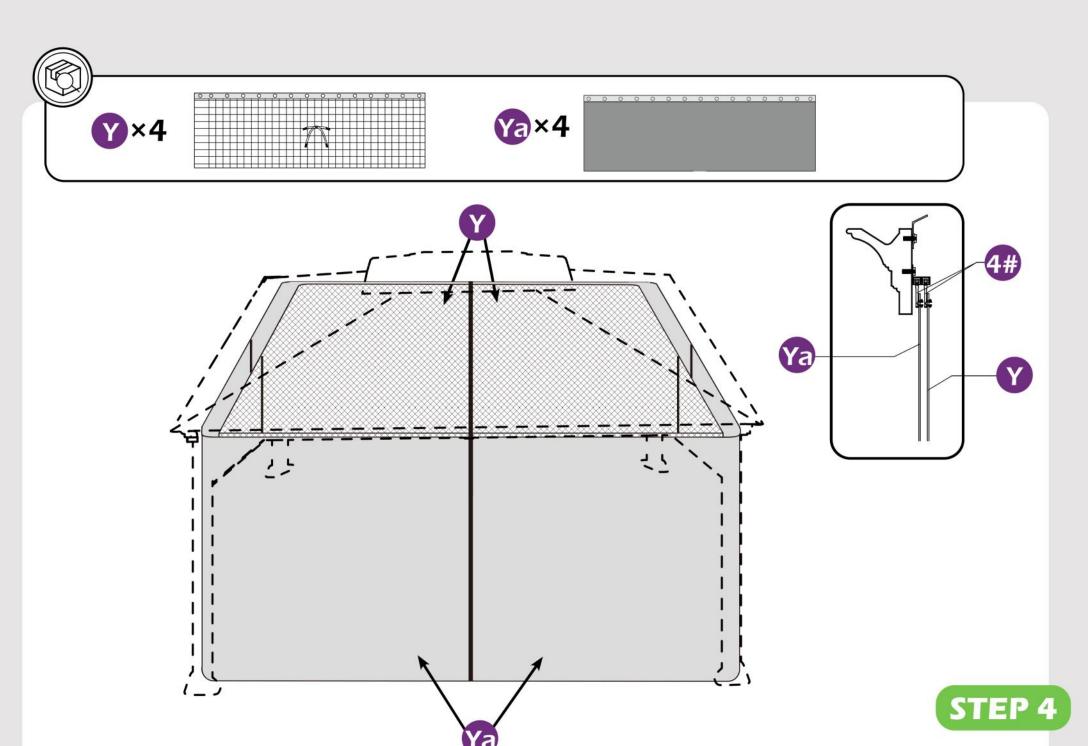

### Check the the frame as pictures below shows.

STEP 3

STEP 4

Here are two rails for curtians and netting.