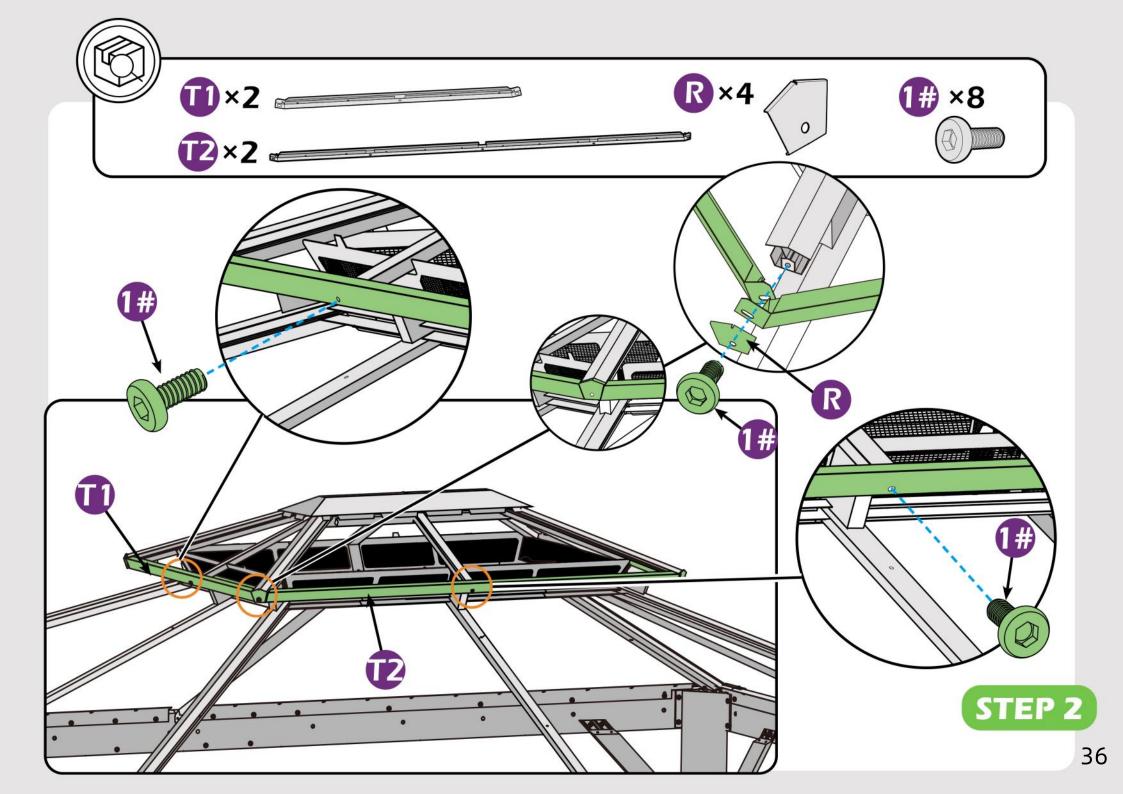

# **CHECK LIST**

STEP 1

Don't fully tighten the screw 1#, It might cause problem on roofs installation.