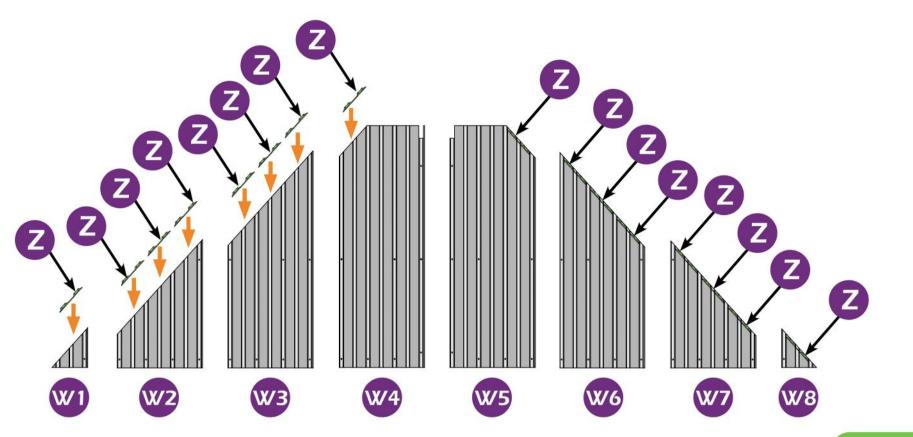

ipment are not shown to actual size and scale.



LEVEL



RUBBER MALLET



PHILLIPS SCREW



DRILL



ALLEN KEY



ALLEN KEY

#### **EQUIPMENT REQUIRED** ( Not included in boxes )

\*NOTE: Equipment are not shown to actual size and scale.



SAFETY HAT



**GLOVES** 



SAFETY GOGGLES



STEPLADDER

#### **Matters needing attention**



1. Two or more people are required for assembly.



2. Do not fully tighten screws prior to complete assembly.

## **MOUNTING BLUEPRINT**

### Gazebo 12×14









# **CHECK LIST**











































































STEP 1



























Don't fully tighten the screw 1#, It might cause problem on roofs installation.











### Check the the frame as pictures below shows.































STEP 3













































STEP 4



























Here are two rails for curtians and netting.



















# **Care and Cleaning**

Wash frame parts and fabric with mild soap and water, rinse thoroughly.

Dry frame completely and allow the fabric to drip dry.

Do not use bleach, acid, or other solvents on the fabric or frame parts.

Please inspect and tighten all bolts or fasteners on a regular basis to ensure proper performance and safety of your gazebo.

# Warranty

#### **Frames**

Frames constructions are warranted to be free from defects in material and worksmanship for 1 year from item purchased. Damage to frame from negligence won't be covered by this warranty.

## Netting

Netting are warranted to be free from defects in material and wor