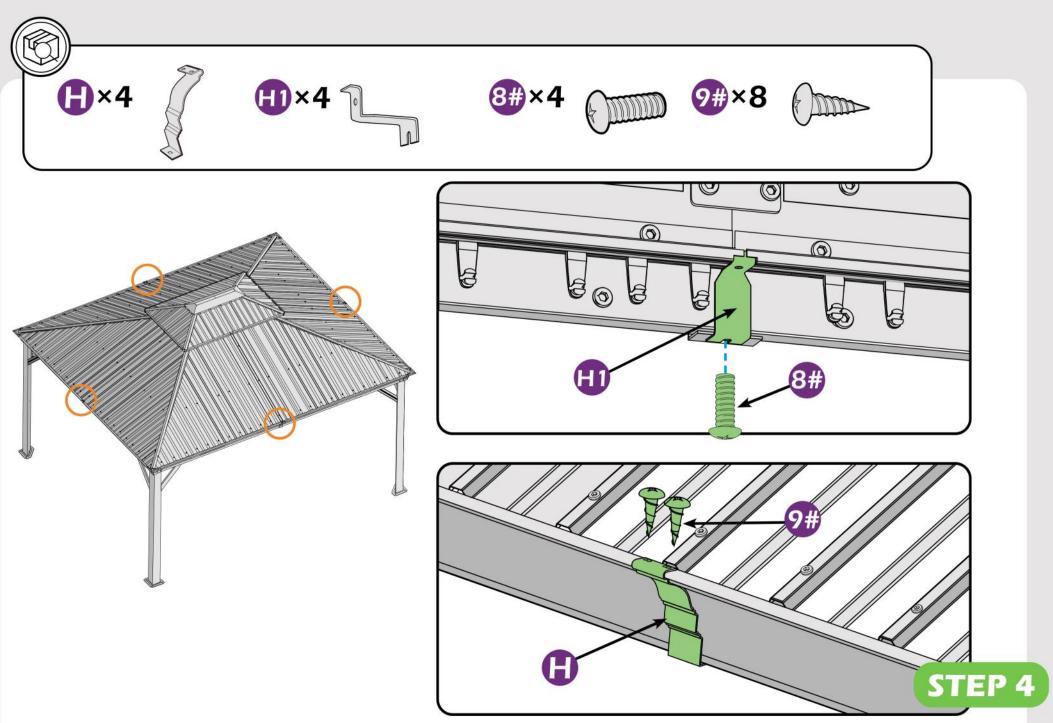

### Check the the frame as pictures below shows.

STEP 3

STEP 4

Here are two rails for curtians and netting.