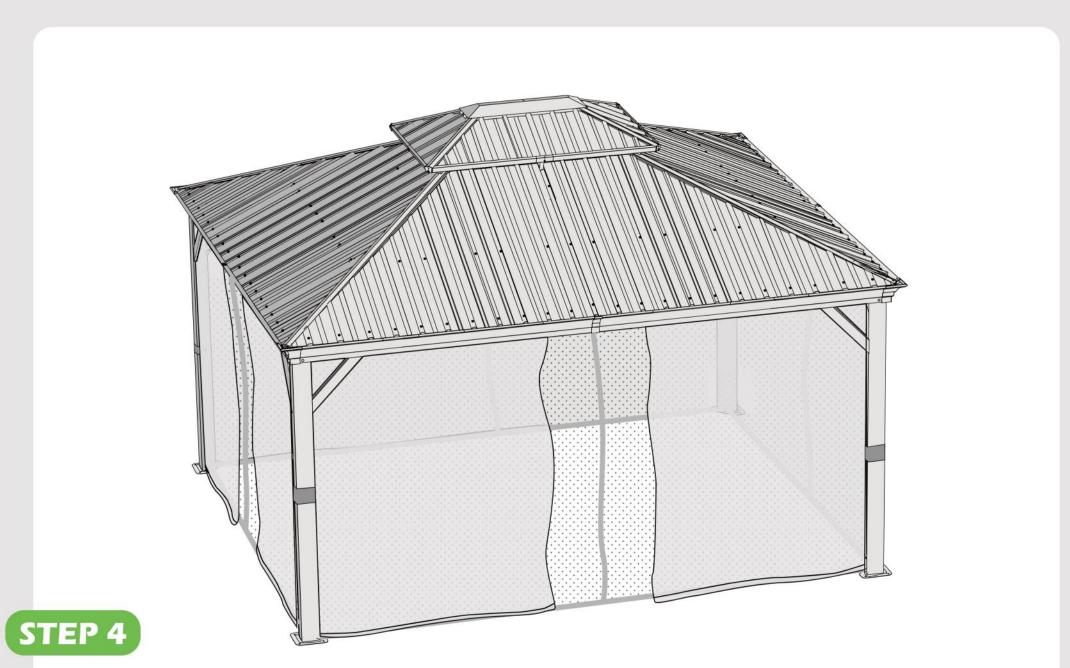

### Check the the frame as pictures below shows.

STEP 3

STEP 4

Here are two rails for curtians and netting.