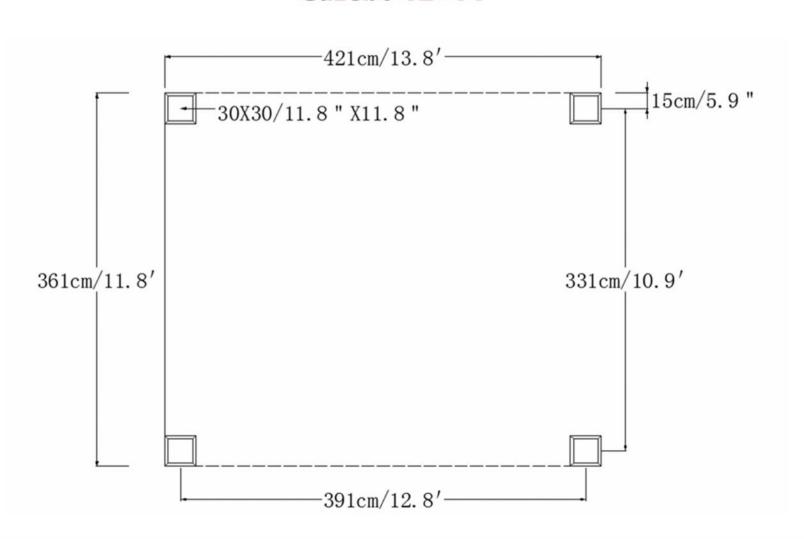

on team** for assembly and disassembly.

If you like our products, please tell other customers

If you have probblem with our products, please tell us

Please feel free to contact us.

DOMI OUTDOOR LIVING



#### Pre-assembly

#### TOOLS THAT MAY BE REQUIRED (Not included in boxes)

\*NOTE: Tools / equipment are not shown to actual size and scale.



LEVEL



RUBBER MALLET



PHILLIPS SCREW



DRILL



ALLEN KEY



ALLEN KEY

#### **EQUIPMENT REQUIRED** ( Not included in boxes )

\*NOTE: Equipment are not shown to actual size and scale.



SAFETY HAT



**GLOVES** 



SAFETY GOGGLES



STEPLADDER

#### **Matters needing attention**



1. Two or more people are required for assembly.



2. Do not fully tighten screws prior to complete assembly.

## **MOUNTING BLUEPRINT**

### Gazebo 12×14









# **CHECK LIST**











































































STEP 1



























Don't fully tighten the screw 1#, It might cause problem on roofs installation.











### Check the the frame as pictures below shows.































STEP 3













































STEP 4



























Here are two rails for curtians and netting.



















# **Care and Cleaning**

Wash frame parts and fabric with mild soap and water, rinse thoroughly.

Dry frame completely and allow the fabric to drip dry.

Do not use bleach, acid, or other solvents on the fabric or frame parts.

Please inspect and tighten all bolts or fasteners on a regular basis to ensure proper performance and safety of your