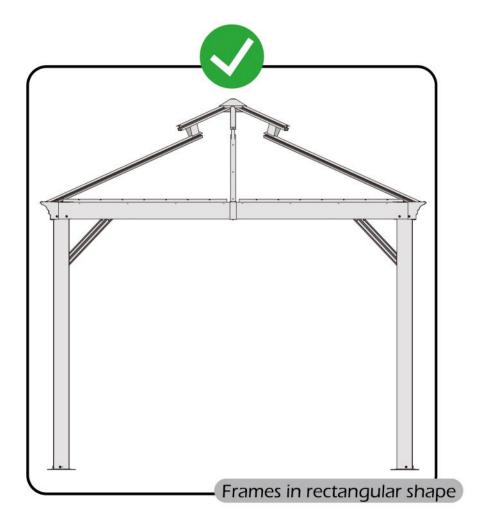

### Check the the frame as pictures below shows.

STEP 3

STEP 4

Here are two rails for curtians and netting.