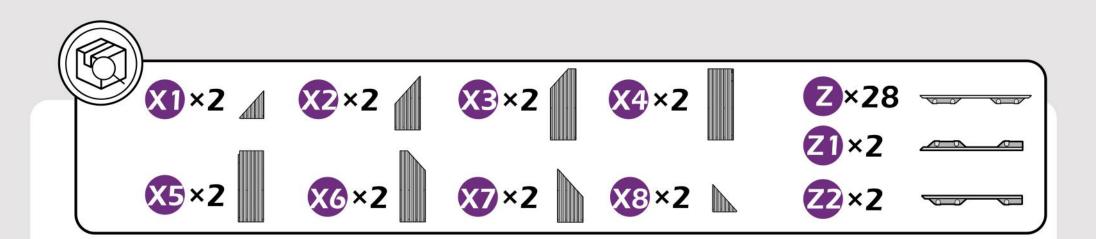

# **CHECK LIST**

STEP 1

Don't fully tighten the screw 1#, It might cause problem on roofs installation.