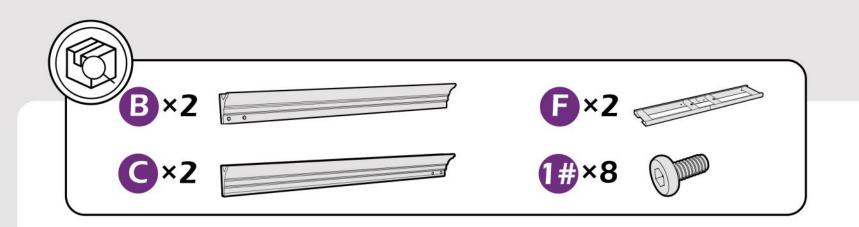

### Check the the frame as pictures below shows.

STEP 3

STEP 4

Here are two rails for curtians and netting.