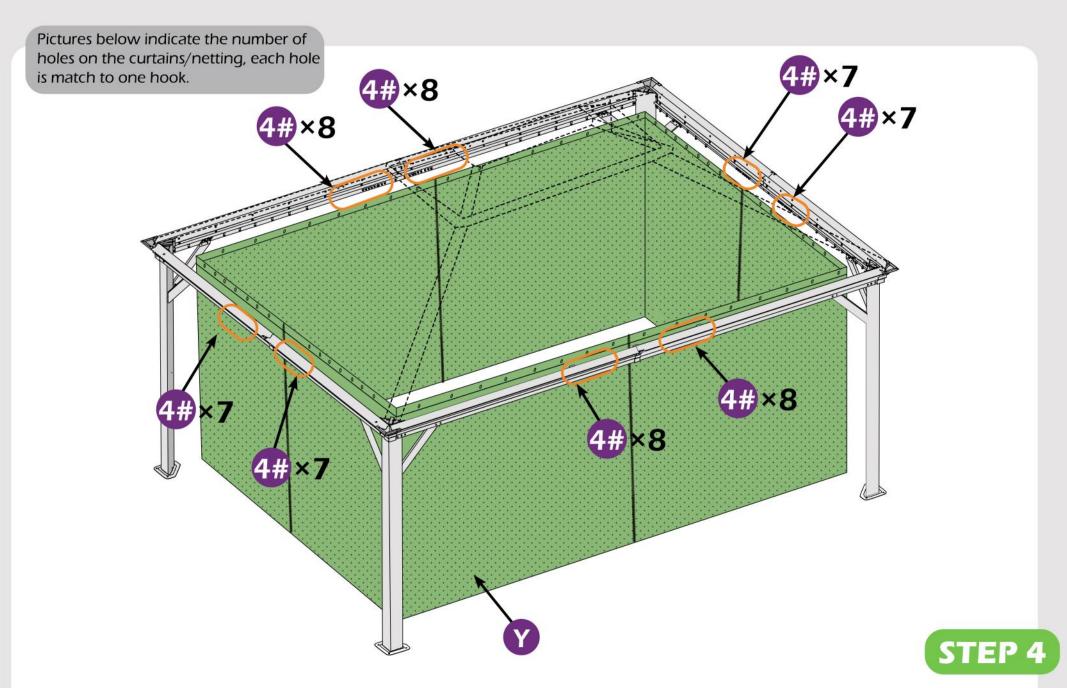

### Check the the frame as pictures below shows.

STEP 3

STEP 4

Here are two rails for curtians and netting.