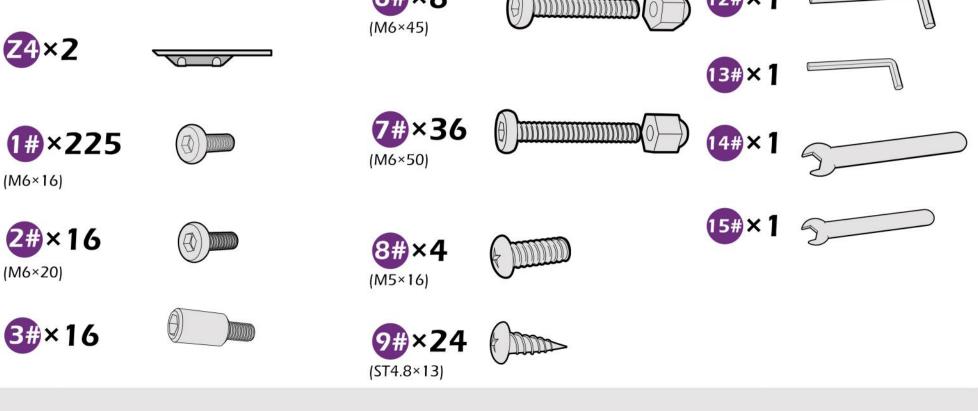

## **Warnings and Cautions**

Please retain this instruction for future usage and read carefully before assembly.

Make sure you have all the parts & hardware as item list shows.

2 adults or more are recommended to install your gazebo.

Do not discard any of the packaging until you have checked that you have all the parts and pack of fittings.

Check all bolts for tightness before use, and periodically check and tighten bolts ensure your gazebo works properly.