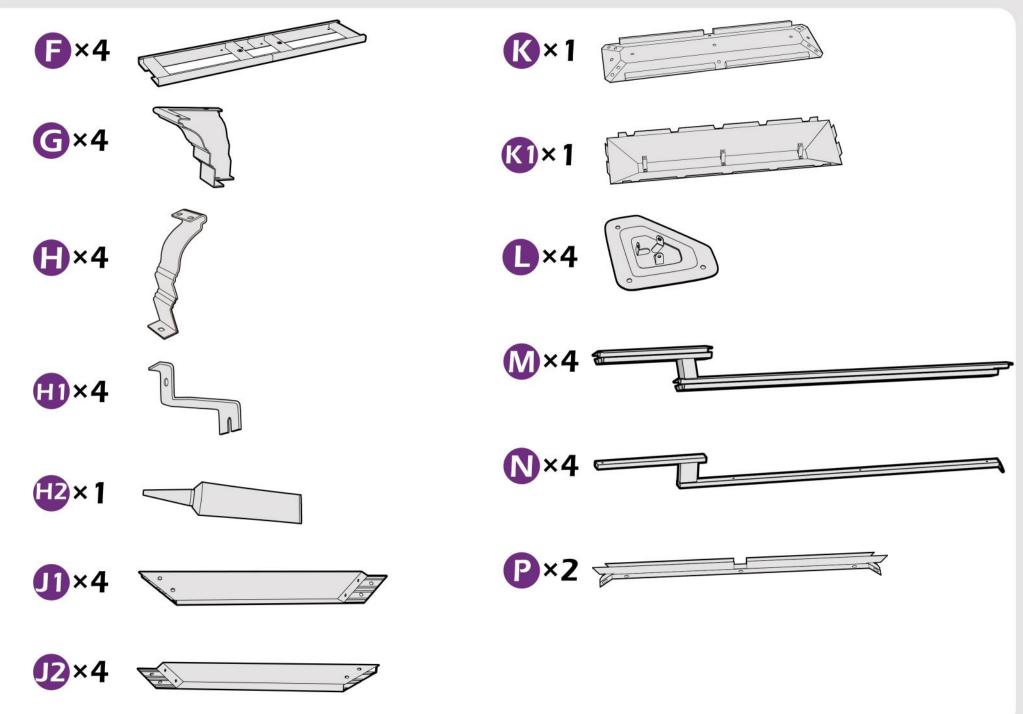

## **Warnings and Cautions**

Please retain this instruction for future usage and read carefully before assembly.

Make sure you have all the parts & hardware as item list shows.

2 adults or more are recommended to install your gazebo.

Do not discard any of the packaging until you have checked that you have all the parts and pack of fittings.

Check all bolts for tightness before use, and periodically check and tighten bolts ensure your gazebo works properly.