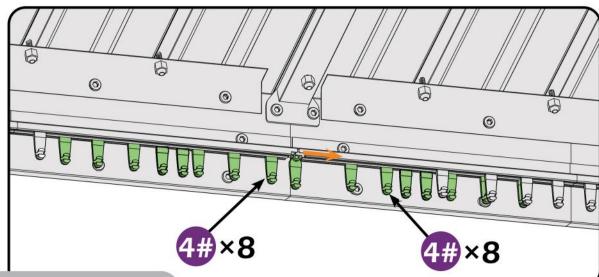

### Check the the frame as pictures below shows.

STEP 3

STEP 4

Here are two rails for curtians and netting.