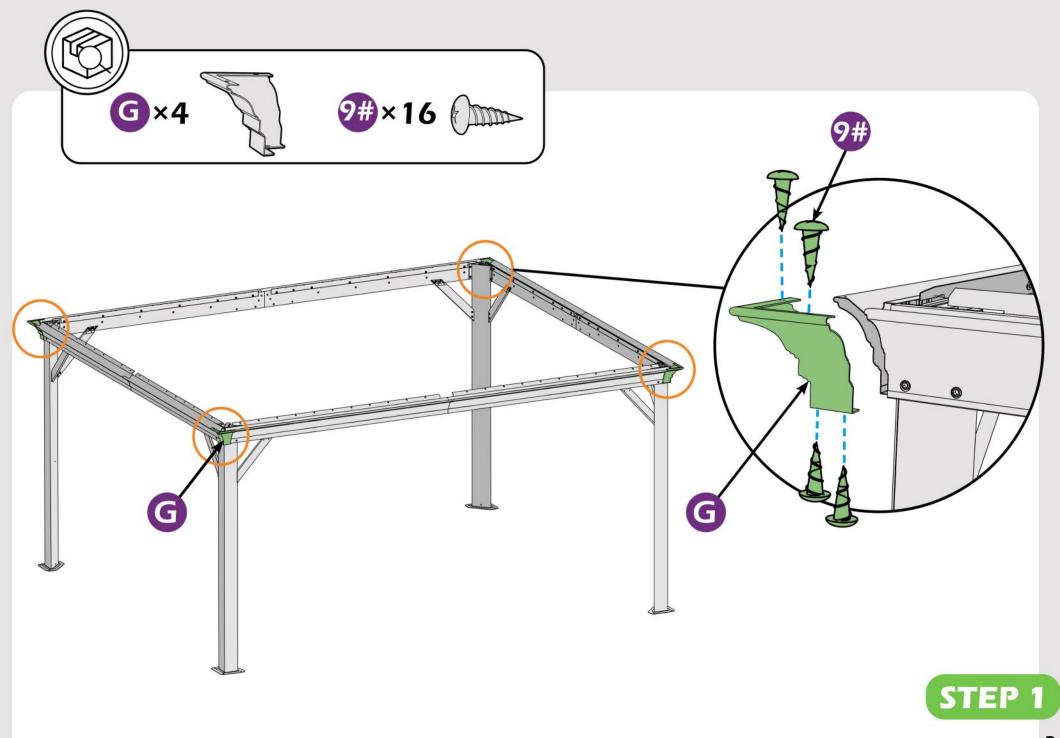

# **CHECK LIST**

STEP 1

Don't fully tighten the screw 1#, It might cause problem on roofs installation.