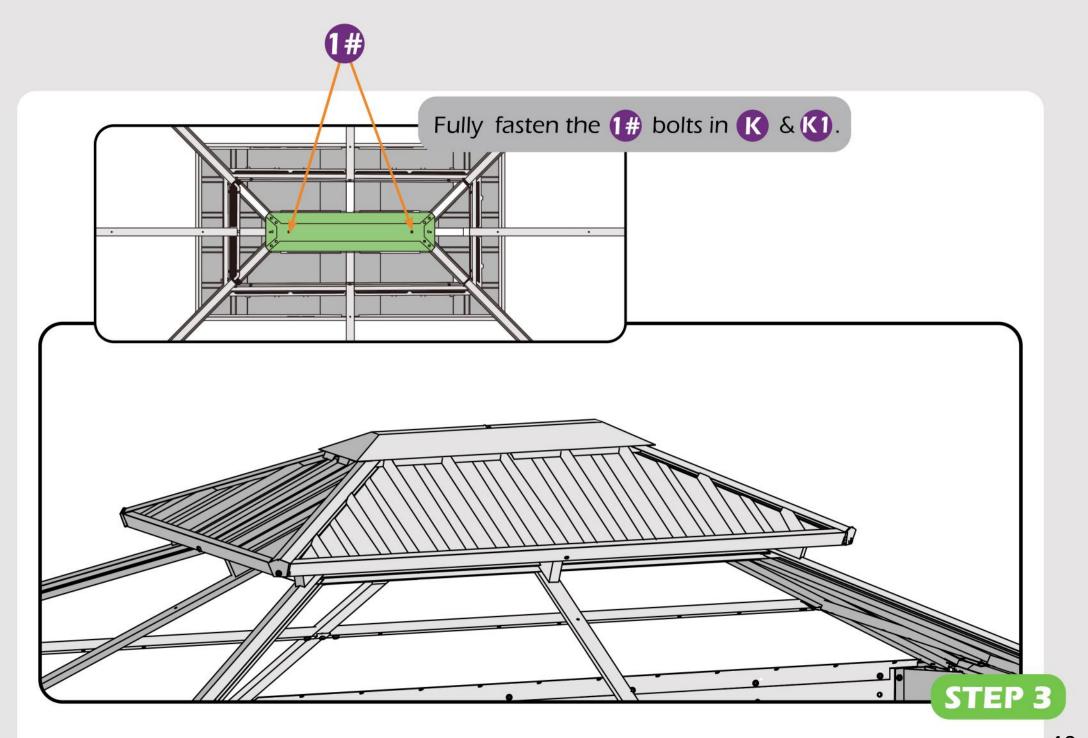

### Check the the frame as pictures below shows.

STEP 3

STEP 4

Here are two rails for curtians and netting.