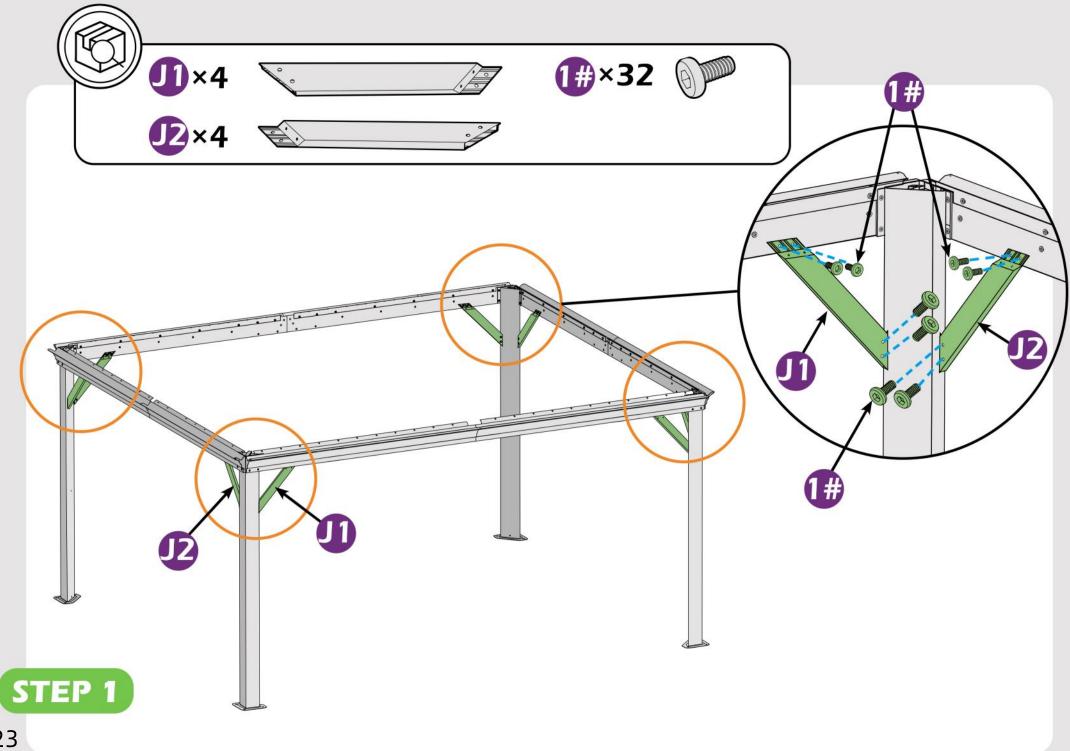

# **CHECK LIST**

STEP 1

Don't fully tighten the screw 1#, It might cause problem on roofs installation.