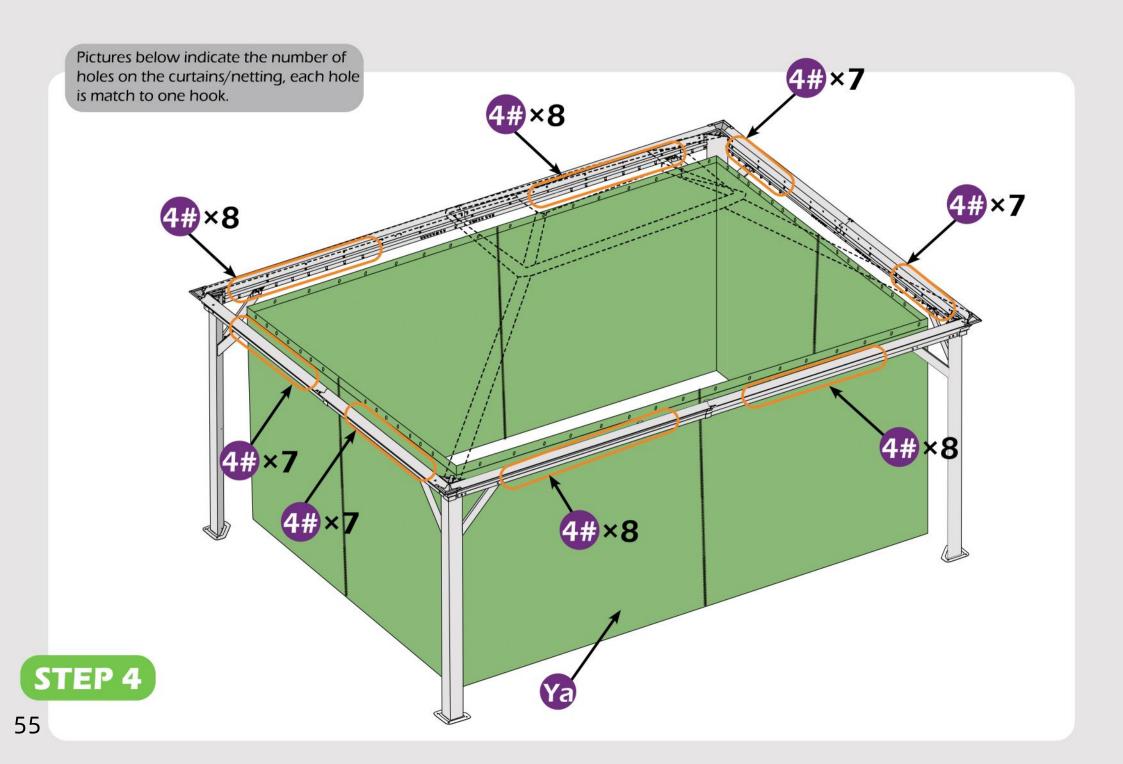

### Check the the frame as pictures below shows.

STEP 3

STEP 4

Here are two rails for curtians and netting.