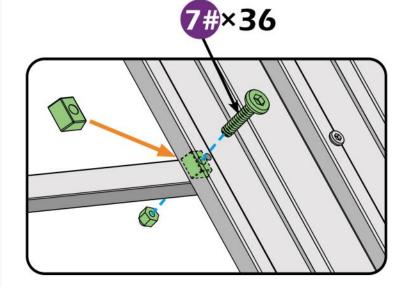

# **CHECK LIST**

STEP 1

Don't fully tighten the screw 1#, It might cause problem on roofs installation.