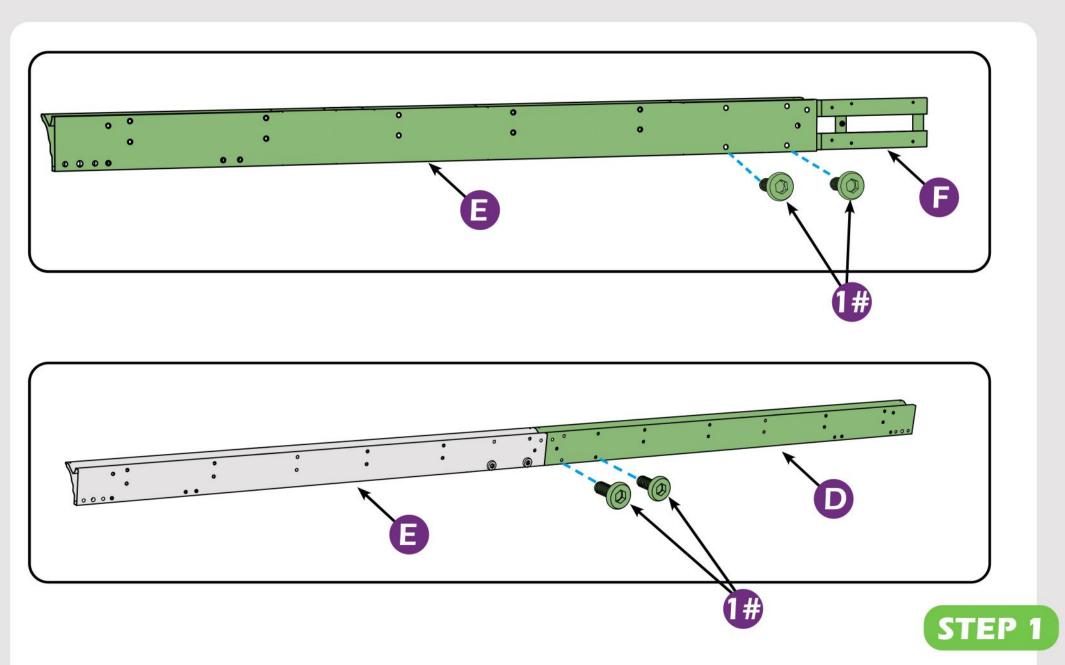

# **CHECK LIST**

STEP 1

Don't fully tighten the screw 1#, It might cause problem on roofs installation.