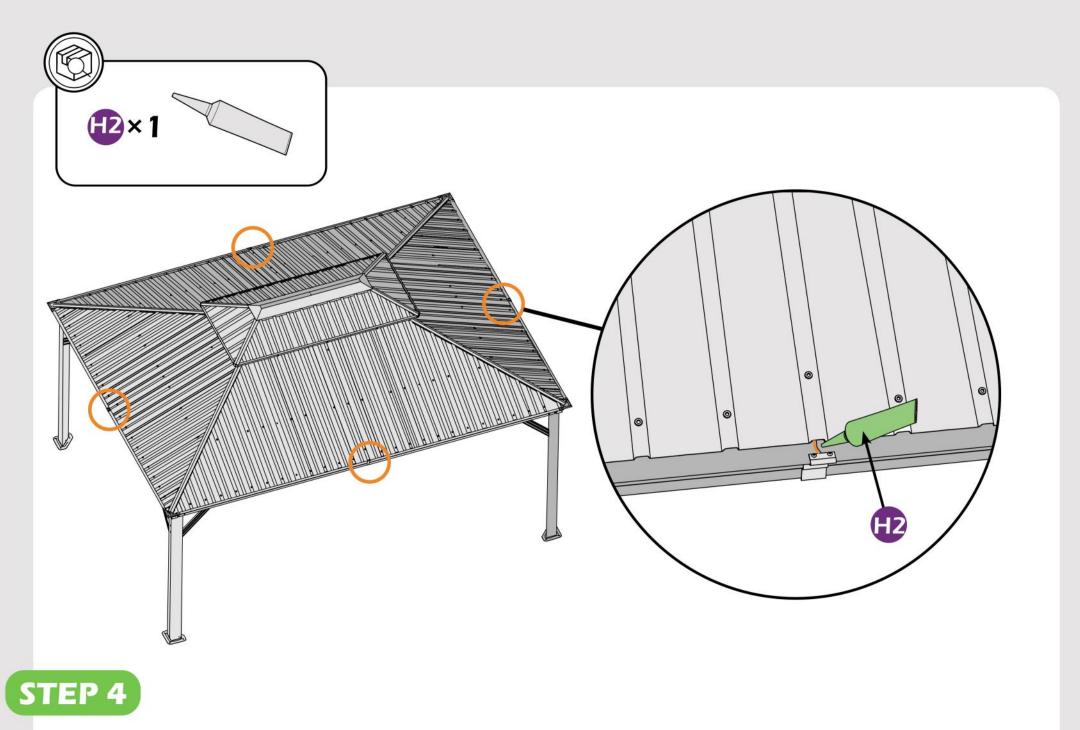

### Check the the frame as pictures below shows.

STEP 3

STEP 4

Here are two rails for curtians and netting.