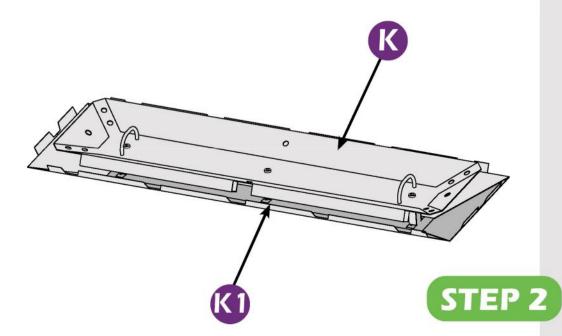

# **CHECK LIST**

STEP 1

Don't fully tighten the screw 1#, It might cause problem on roofs installation.