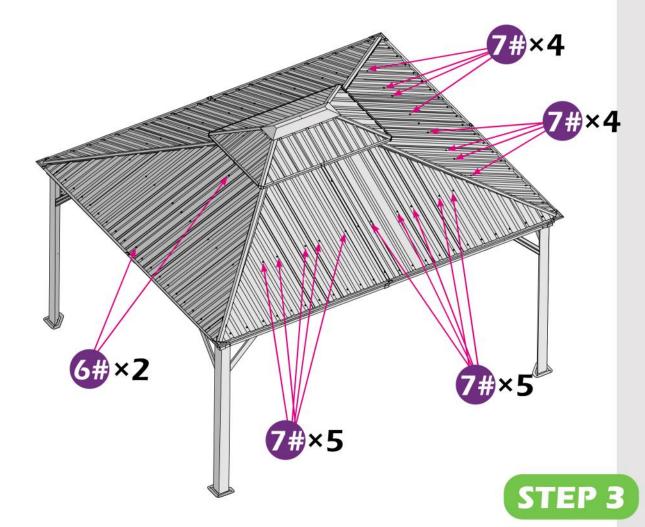

### Check the the frame as pictures below shows.

STEP 3

STEP 4

Here are two rails for curtians and netting.