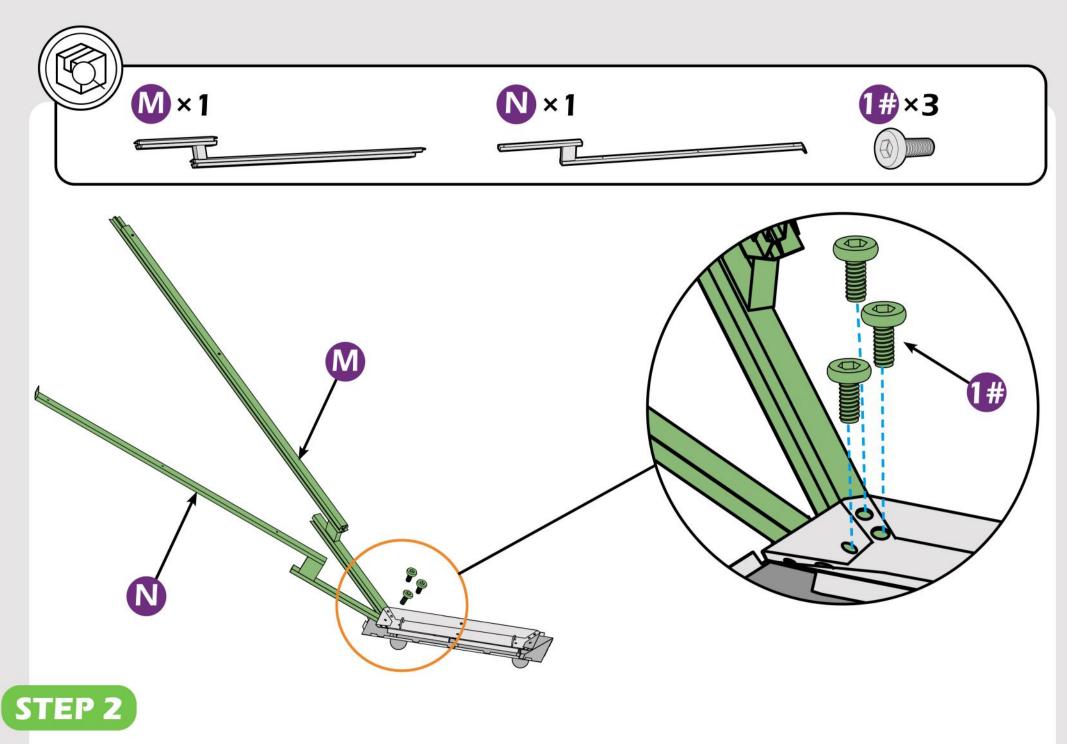

### Check the the frame as pictures below shows.

STEP 3

STEP 4

Here are two rails for curtians and netting.