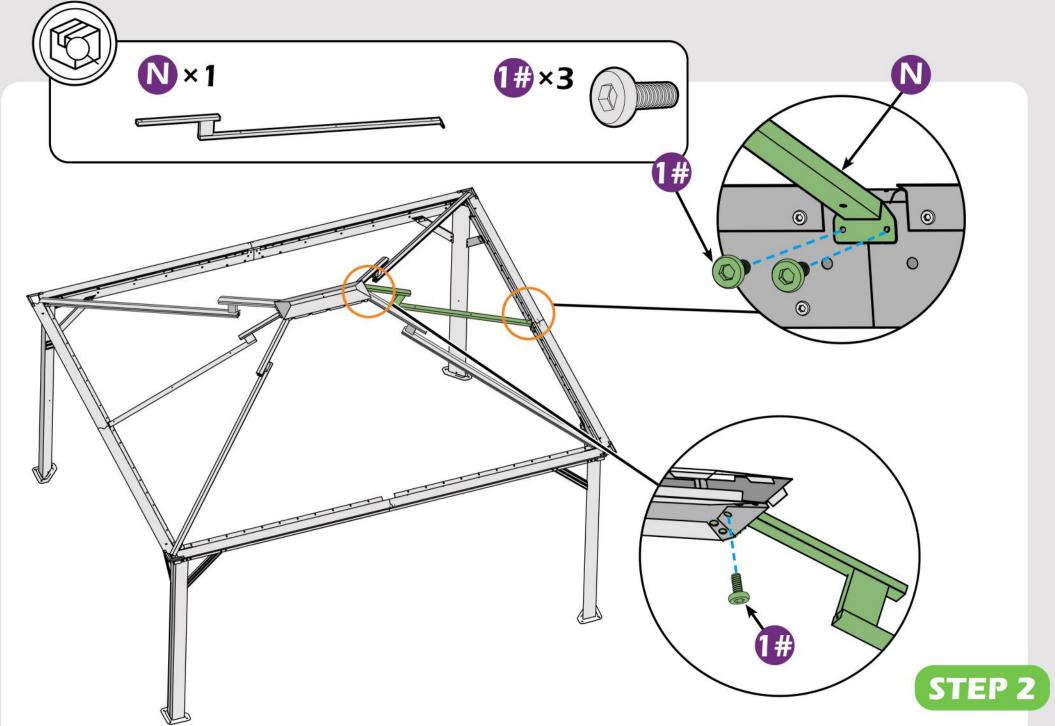

# **CHECK LIST**

STEP 1

Don't fully tighten the screw 1#, It might cause problem on roofs installation.