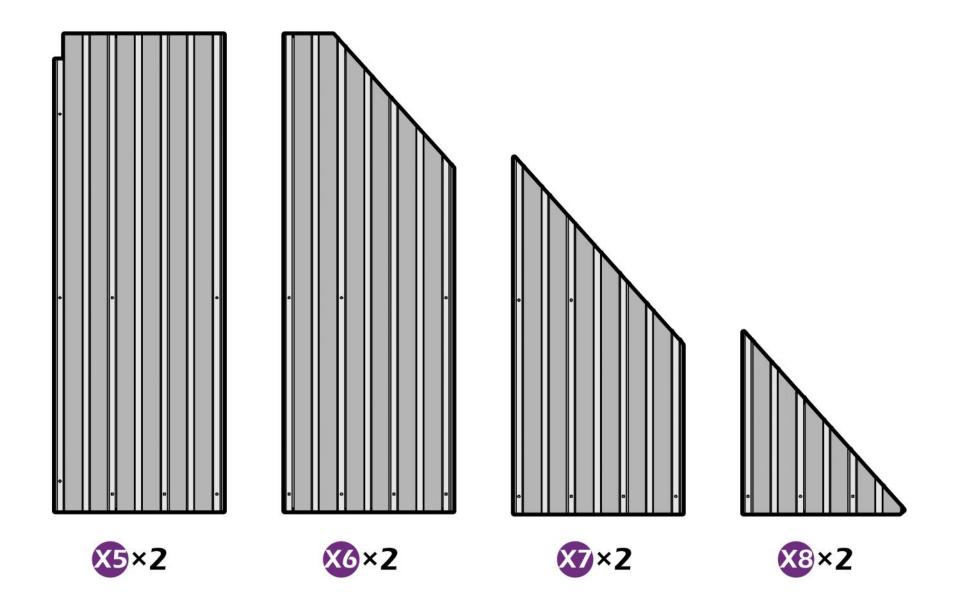

customers

If you have probblem with our products, please tell us

Please feel free to contact us.

DOMI OUTDOOR LIVING



#### Pre-assembly

#### TOOLS THAT MAY BE REQUIRED (Not included in boxes)

\*NOTE: Tools / equipment are not shown to actual size and scale.



LEVEL



RUBBER MALLET



PHILLIPS SCREW



DRILL



ALLEN KEY



ALLEN KEY

#### **EQUIPMENT REQUIRED** ( Not included in boxes )

\*NOTE: Equipment are not shown to actual size and scale.



SAFETY HAT



**GLOVES** 



SAFETY GOGGLES



STEPLADDER

#### **Matters needing attention**



1. Two or more people are required for assembly.



2. Do not fully tighten screws prior to complete assembly.

## **MOUNTING BLUEPRINT**

### Gazebo 12×14









# **CHECK LIST**











































































STEP 1



























Don't fully tighten the screw 1#, It might cause problem on roofs installation.











### Check the the frame as pictures below shows.































STEP 3













































STEP 4



























Here are two rails for curtians and netting.



















# **Care and Cleaning**

Wash frame parts and fabric with mild soap and water, rinse thoroughly.

Dry frame completely and allow the fabric to drip dry.

Do not use bleach, acid, or other solvents on the fabric or frame parts.

Please inspect and tighten all bolts or fasteners on a regular basis to ensure proper performance and safety of your gazebo.

# Warranty

#### **Frames**

Frames constructions are warranted to be free