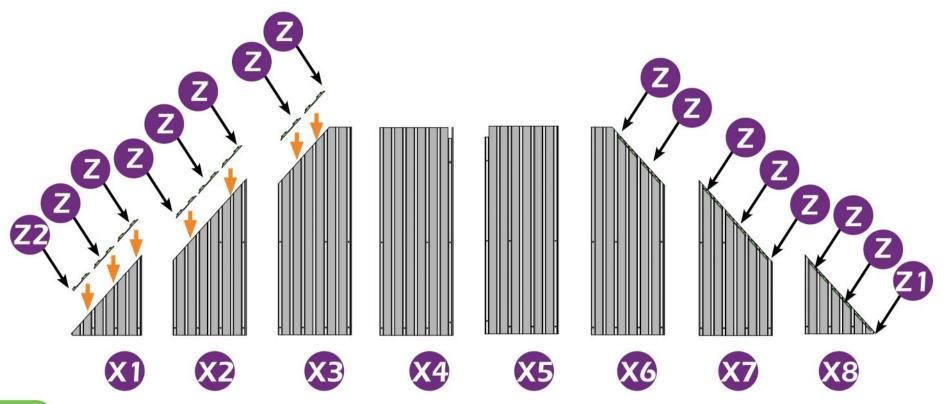

# **CHECK LIST**

STEP 1

Don't fully tighten the screw 1#, It might cause problem on roofs installation.