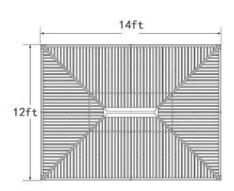

dults or more are recommended to install your gazebo.

Do not discard any of the packaging until you have checked that you have all the parts and pack of fittings.

Check all bolts for tightness before use, and periodically check and tighten bolts ensure your gazebo works properly.

Some parts might have sharp edges/corners. Please follow basic safety precautions to reduce the risk of hurts.

Maximum weight capacity is 2000 pounds.

It is essential to place the gazebo on level ground and not less than **6 feet** from any obstruction such as fences, garages, the house, overhanging branches, laundry lines, or electrical wires.

If you have questions or concerns.

Please contact us via email at service@domioutdoorliving.com



# 12'×14'

SKU:LGMF1554

# HARDTOP GAZEBO WITH DOUBLE ROOF









## Thank you for your purchase of

Domi outdoor living's Gazebo

Read and follow this assembly and operation guide.

To reduce personal injury and damage to your gazebo

Please **close** your gazebo curtain when it is incoming over **30 mph** wind.

We recommend a **two-person team** for assembly and disassembly.

If you like our products, please tell other customers

If you have probblem with our products, please tell us

Please feel free to contact us.

DOMI OUTDOOR LIVING



#### Pre-assembly

#### TOOLS THAT MAY BE REQUIRED (Not included in boxes)

\*NOTE: Tools / equipment are not shown to actual size and scale.



LEVEL



RUBBER MALLET



PHILLIPS SCREW



DRILL



ALLEN KEY



ALLEN KEY

#### **EQUIPMENT REQUIRED** ( Not included in boxes )

\*NOTE: Equipment are not shown to act