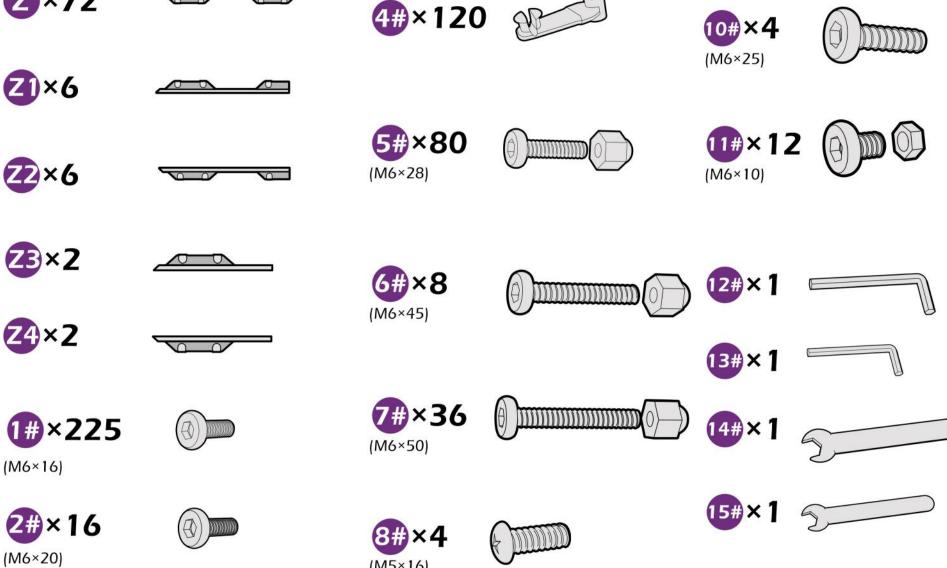

tomers

If you have probblem with our products, please tell us

Please feel free to contact us.

DOMI OUTDOOR LIVING



#### Pre-assembly

#### TOOLS THAT MAY BE REQUIRED (Not included in boxes)

\*NOTE: Tools / equipment are not shown to actual size and scale.



LEVEL



RUBBER MALLET



PHILLIPS SCREW



DRILL



ALLEN KEY



ALLEN KEY

#### **EQUIPMENT REQUIRED** ( Not included in boxes )

\*NOTE: Equipment are not shown to actual size and scale.



SAFETY HAT



**GLOVES** 



SAFETY GOGGLES



STEPLADDER

#### **Matters needing attention**



1. Two or more people are required for assembly.



2. Do not fully tighten screws prior to complete assembly.

## **MOUNTING BLUEPRINT**

### Gazebo 12×14









# **CHECK LIST**











































































STEP 1



























Don't fully tighten the screw 1#, It might cause problem on roofs installation.











### Check the the frame as pictures below shows.































STEP 3













































STEP 4



























Here are two rails for curtians and netting.



















# **Care and Cleaning**

Wash frame parts and fabric with mild soap and water, rinse thoroughly.

Dry frame completely and allow the fabric to drip dry.

Do not use bleach, acid, or other solvents on the fabric or frame parts.

Please inspect and tighten all bolts or fasteners on a regular basis to ensure proper performance and safety of your gazebo.

# Warranty

#### **Frames**

Frames constructions are warranted to be free from