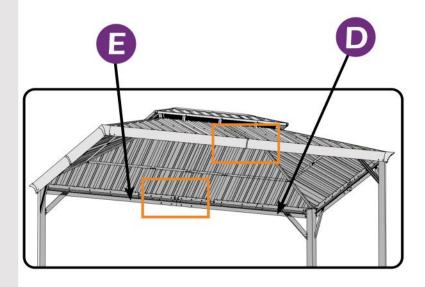

### Check the the frame as pictures below shows.

STEP 3

STEP 4

Here are two rails for curtians and netting.