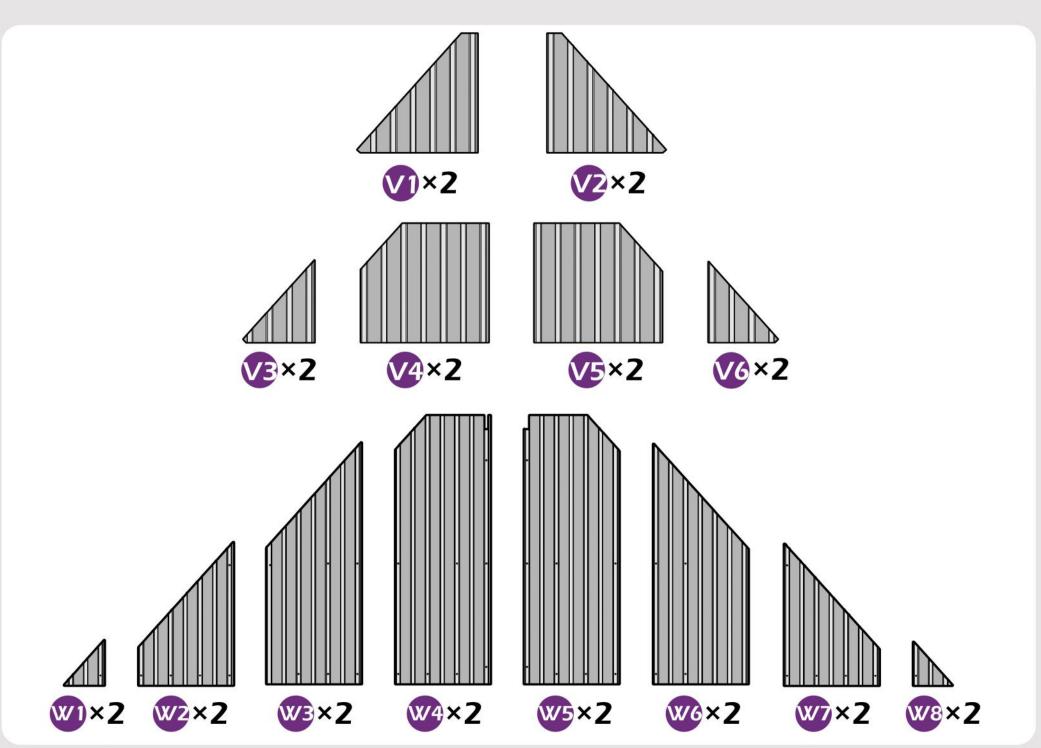

## **Warnings and Cautions**

Please retain this instruction for future usage and read carefully before assembly.

Make sure you have all the parts & hardware as item list shows.

2 adults or more are recommended to install your gazebo.

Do not discard any of the packaging until you have checked that you have all the parts and pack of fittings.

Check all bolts for tightness before use, and periodically check and tighten bolts ensure your gazebo works properly.