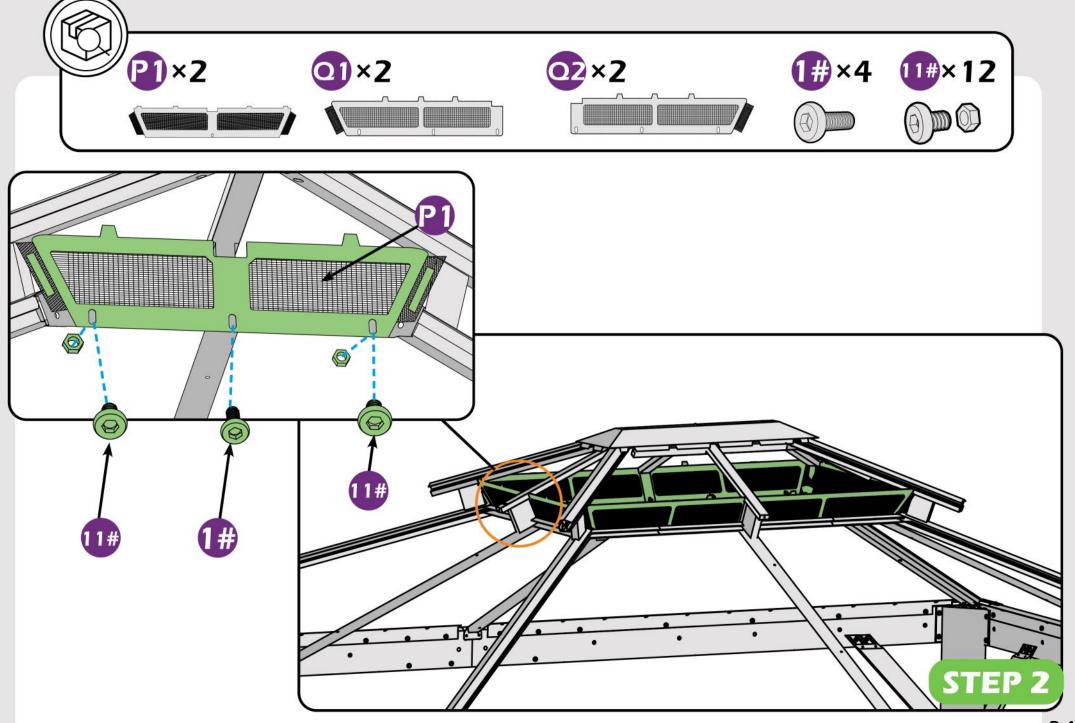

### Check the the frame as pictures below shows.

STEP 3

STEP 4

Here are two rails for curtians and netting.