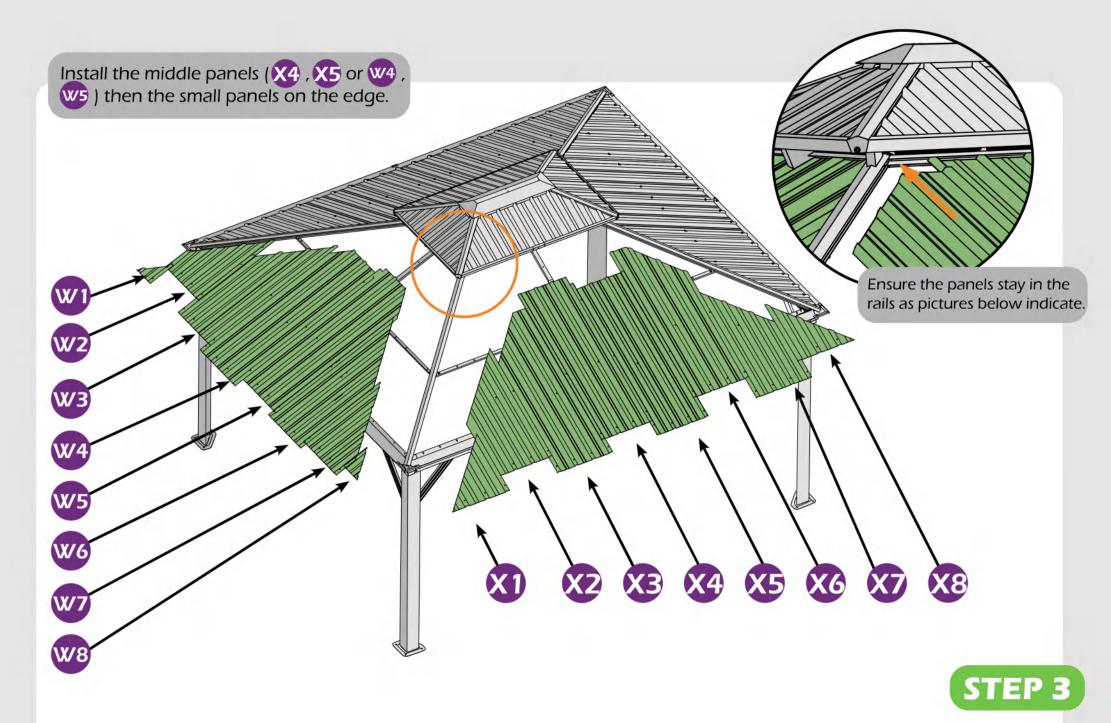

### Check the the frame as pictures below shows.

STEP 3

STEP 4

Here are two rails for curtians and netting.