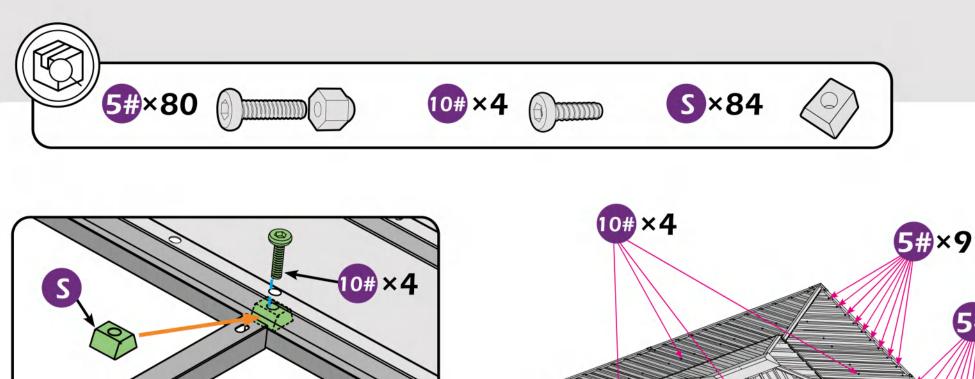

### Check the the frame as pictures below shows.

STEP 3

STEP 4

Here are two rails for curtians and netting.