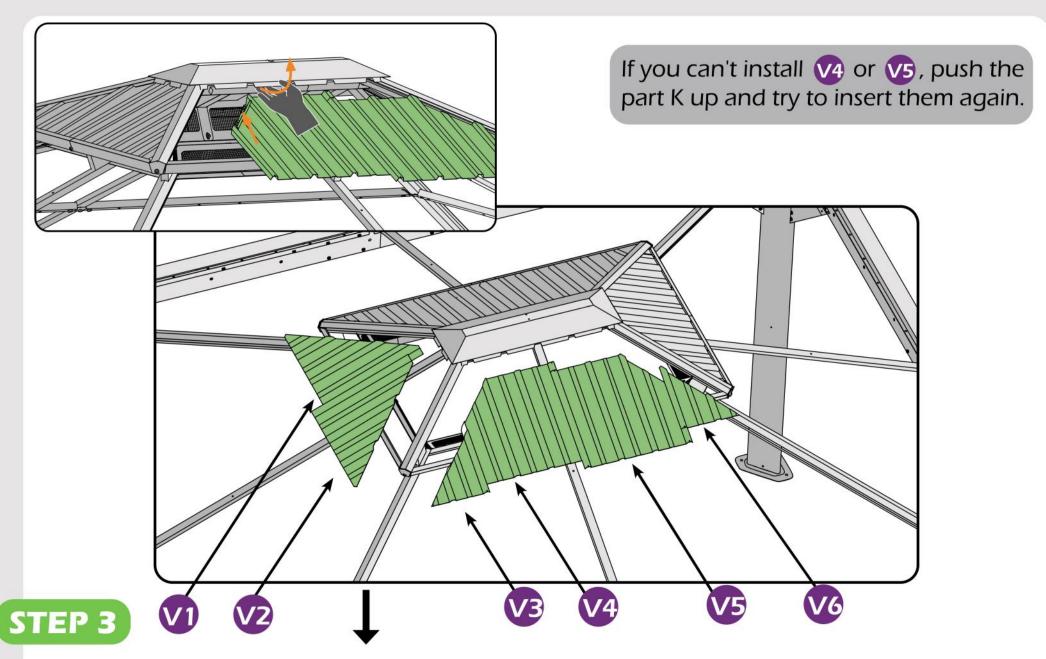

### Check the the frame as pictures below shows.

STEP 3

STEP 4

Here are two rails for curtians and netting.