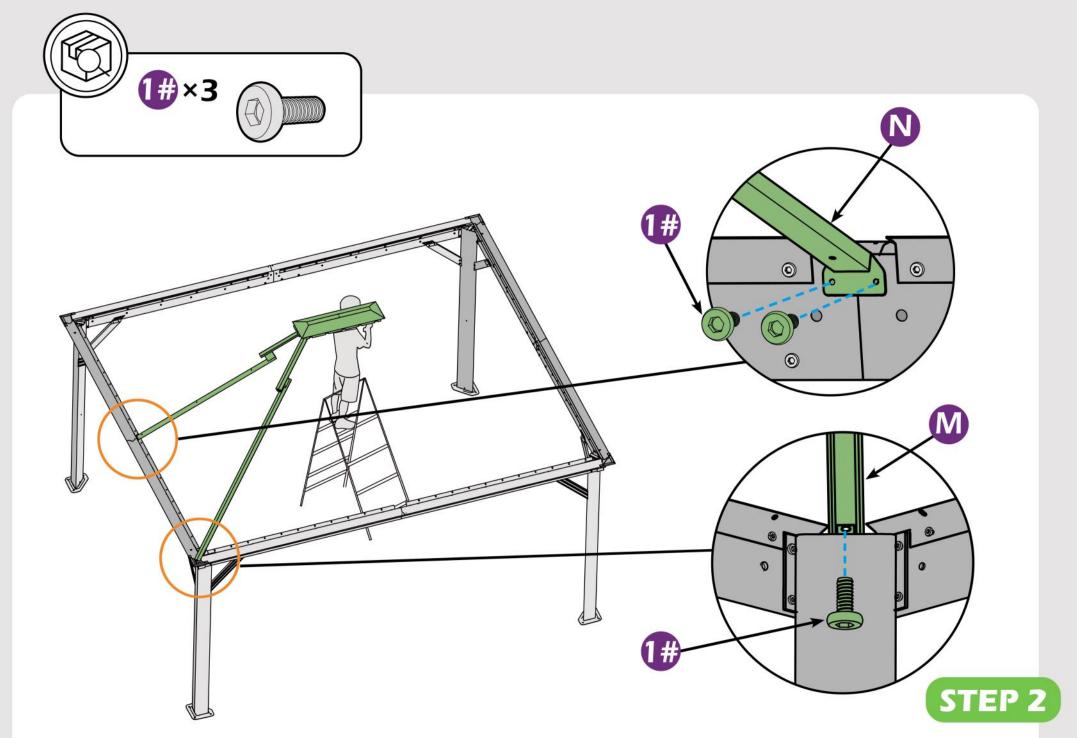

### Check the the frame as pictures below shows.

STEP 3

STEP 4

Here are two rails for curtians and netting.