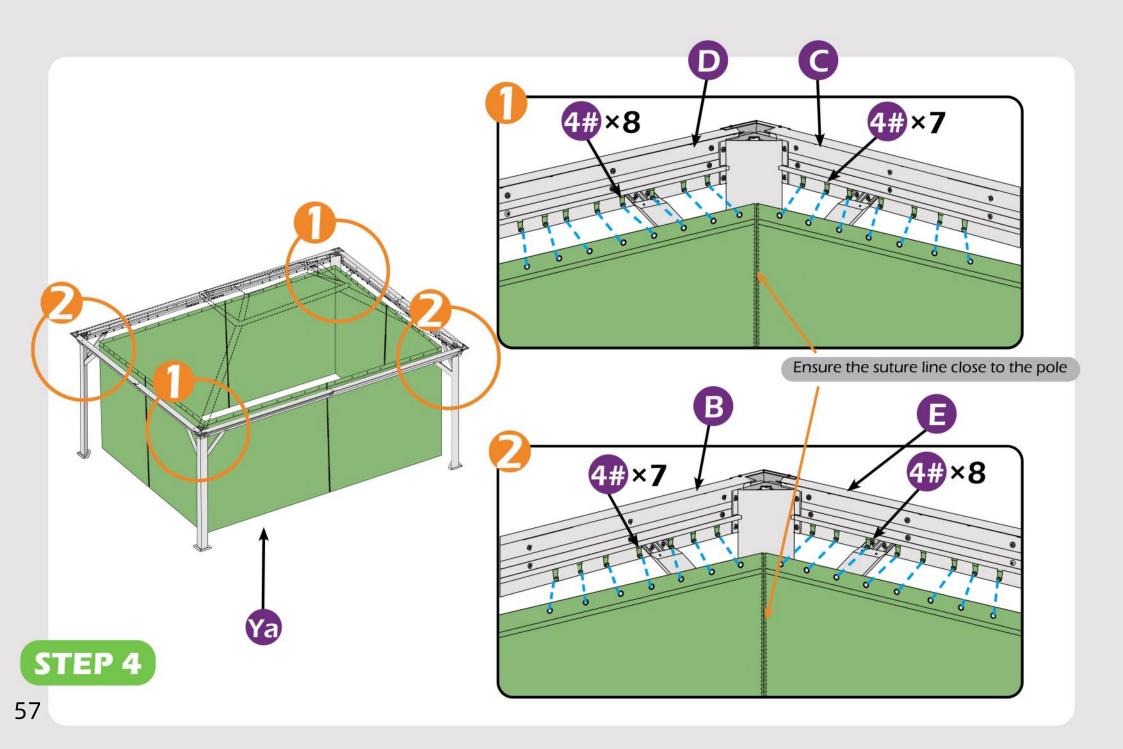

### Check the the frame as pictures below shows.

STEP 3

STEP 4

Here are two rails for curtians and netting.