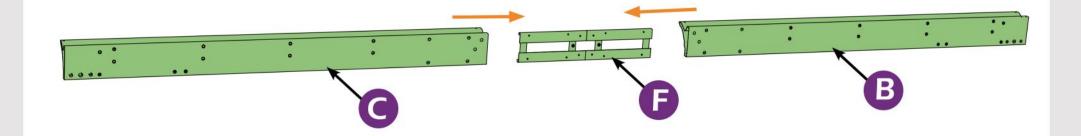

# **CHECK LIST**

STEP 1

Don't fully tighten the screw 1#, It might cause problem on roofs installation.