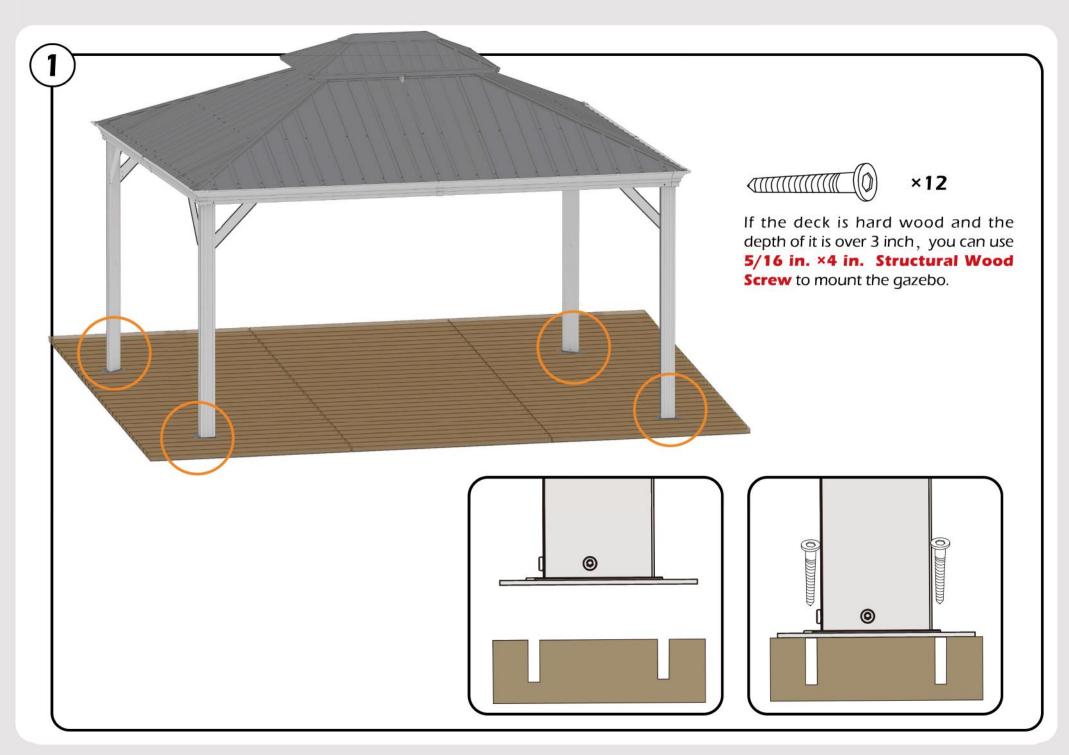

# **CHECK LIST**

STEP 1

Don't fully tighten the screw 1#, It might cause problem on roofs installation.