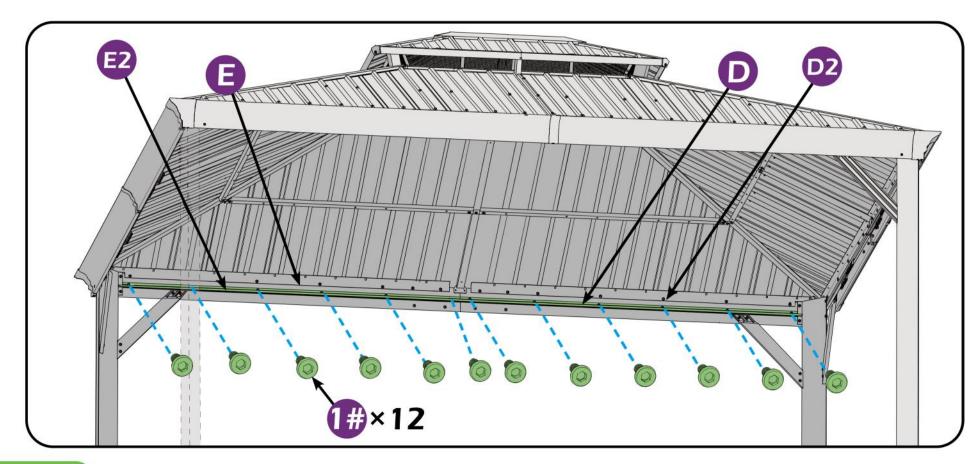

# **CHECK LIST**

STEP 1

Don't fully tighten the screw 1#, It might cause problem on roofs installation.

### Check the the frame as pictures below shows.

STEP 3

STEP 4

Here are two rails for curtians and netting.