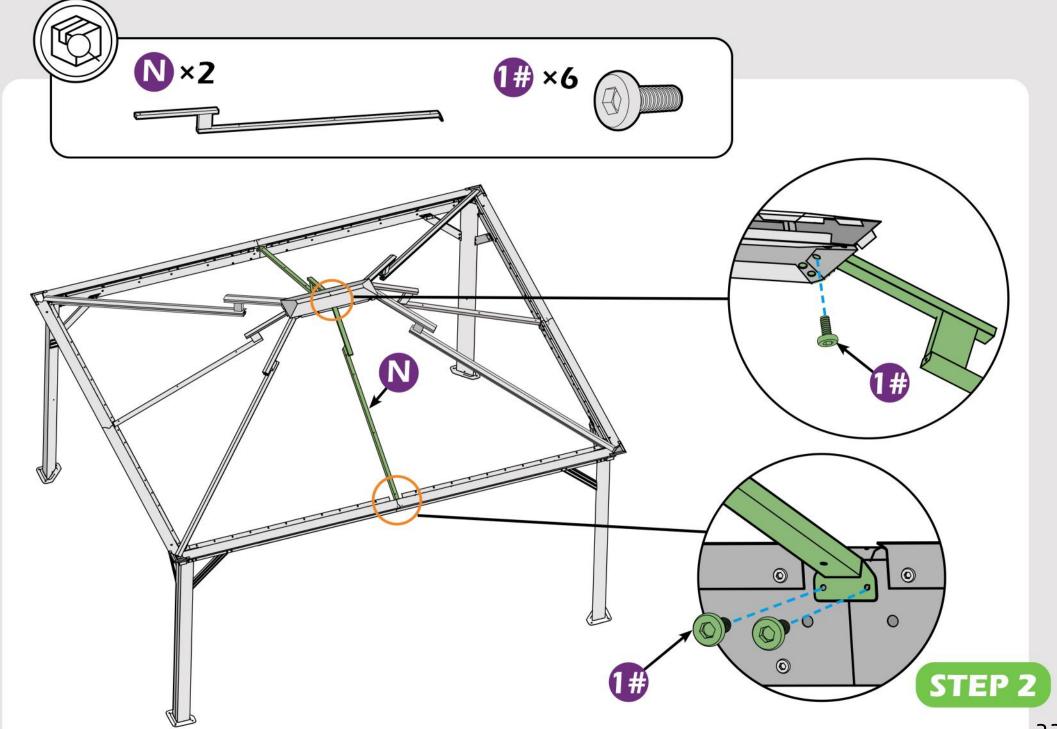

# **CHECK LIST**

STEP 1

Don't fully tighten the screw 1#, It might cause problem on roofs installation.