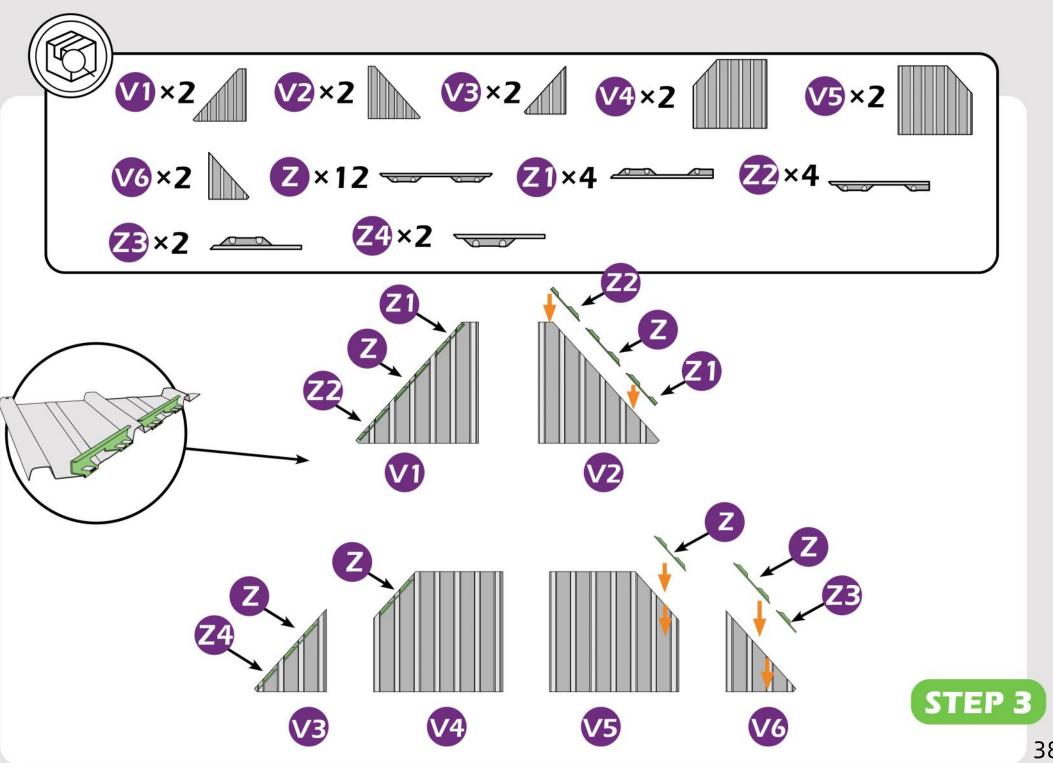

### Check the the frame as pictures below shows.

STEP 3

STEP 4

Here are two rails for curtians and netting.