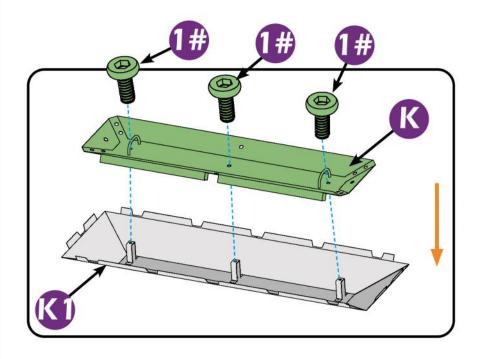

# **CHECK LIST**

STEP 1

Don't fully tighten the screw 1#, It might cause problem on roofs installation.