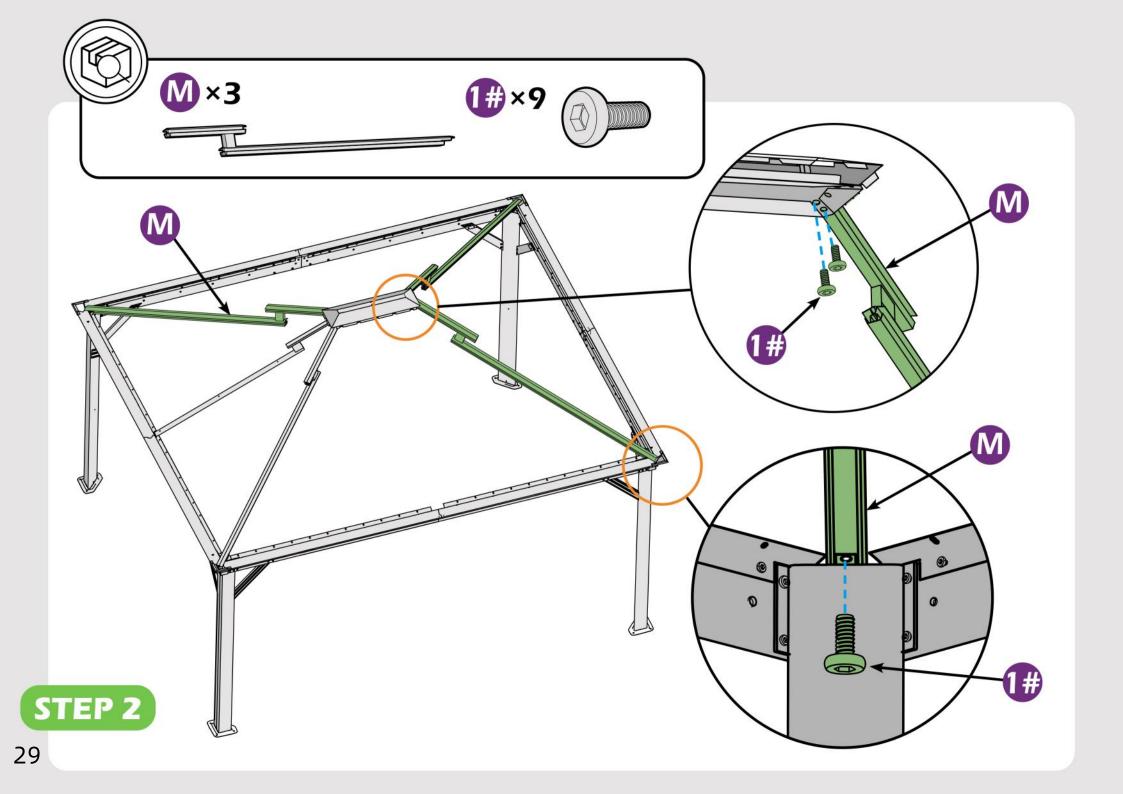

# **CHECK LIST**

STEP 1

Don't fully tighten the screw 1#, It might cause problem on roofs installation.