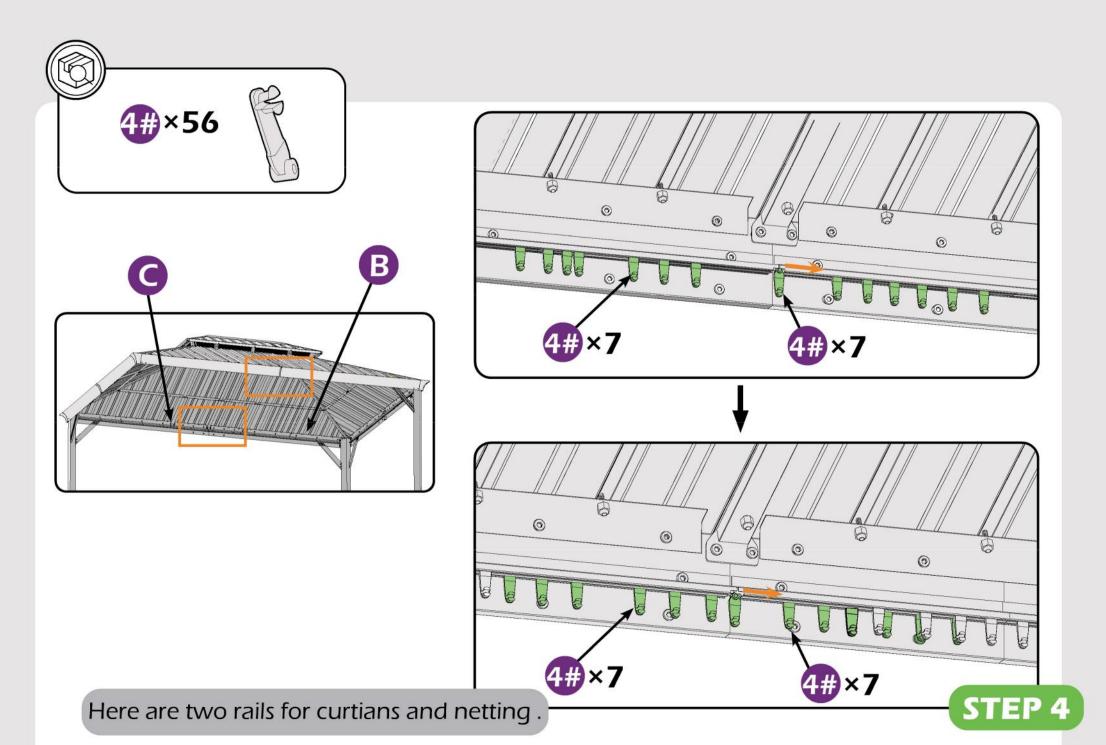

### Check the the frame as pictures below shows.

STEP 3

STEP 4

Here are two rails for curtians and netting.