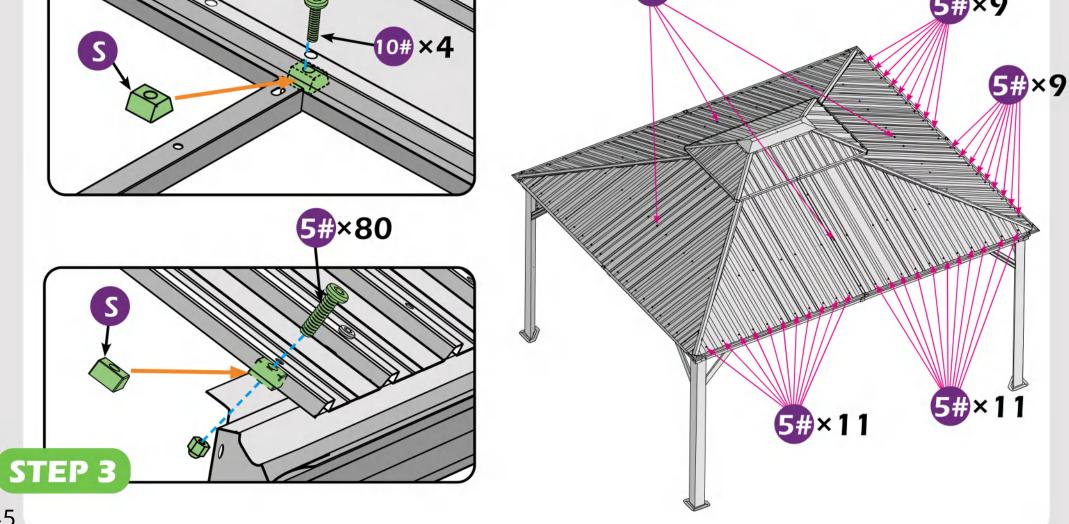

# **CHECK LIST**

STEP 1

Don't fully tighten the screw 1#, It might cause problem on roofs installation.

### Check the the frame as pictures below shows.

STEP 3

STEP 4

Here are two rails for curtians and netting.