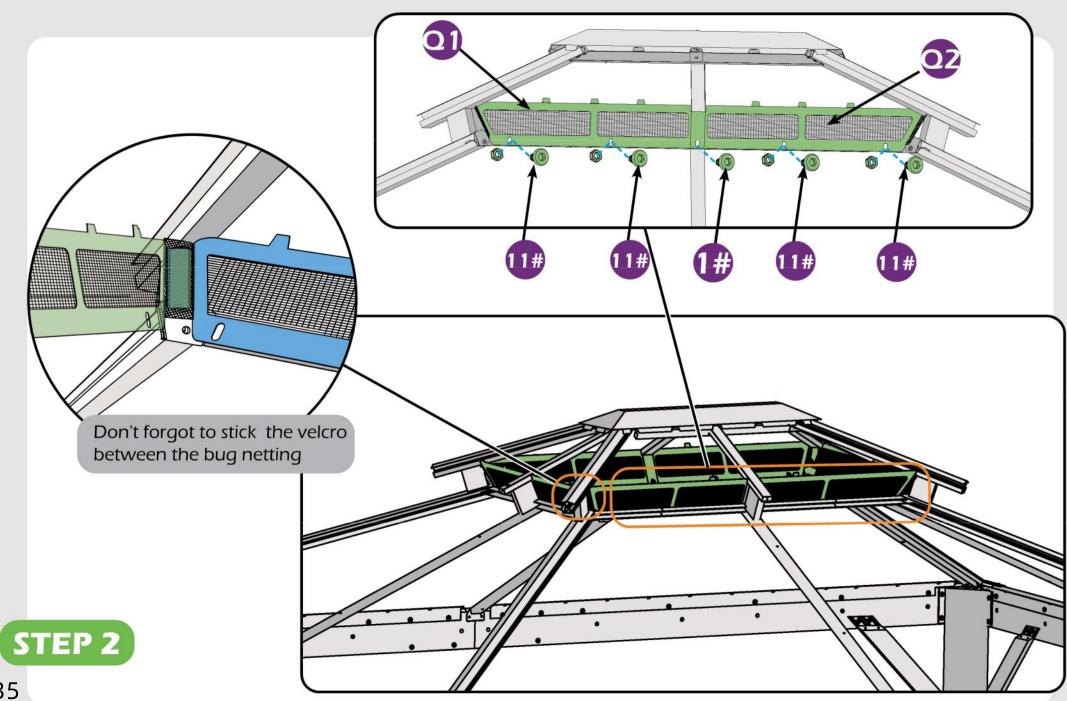

### Check the the frame as pictures below shows.

STEP 3

STEP 4

Here are two rails for curtians and netting.