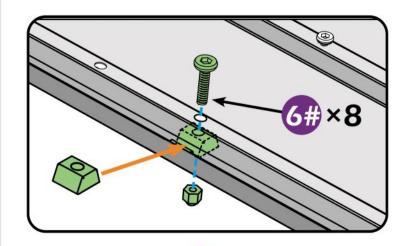

### Check the the frame as pictures below shows.

STEP 3

STEP 4

Here are two rails for curtians and netting.