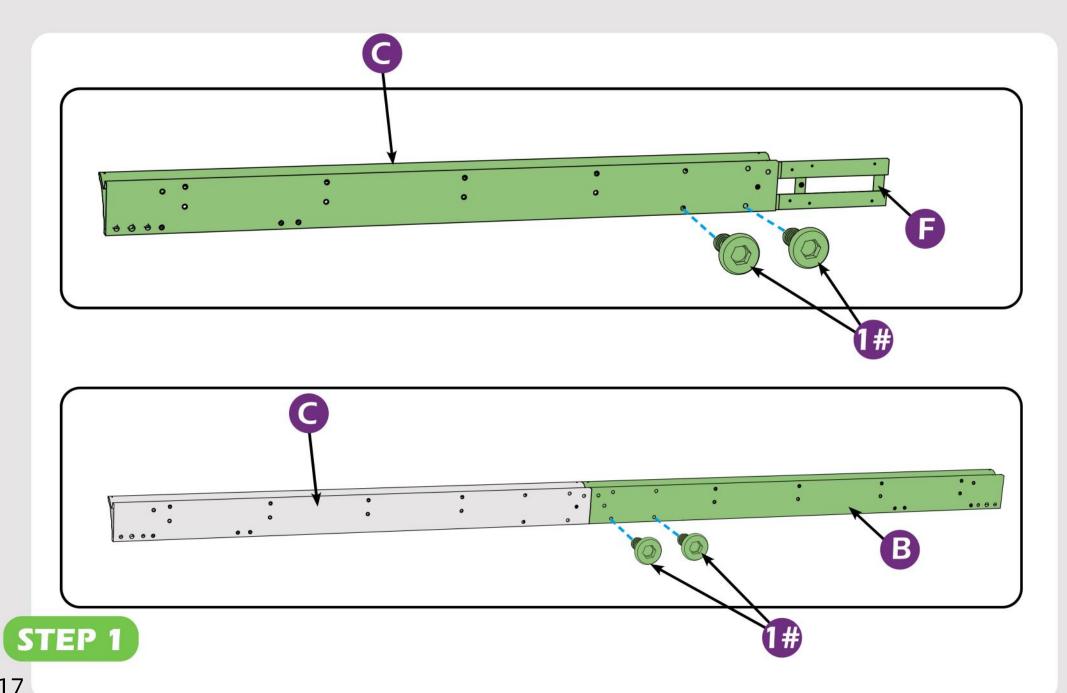

# **CHECK LIST**

STEP 1

Don't fully tighten the screw 1#, It might cause problem on roofs installation.