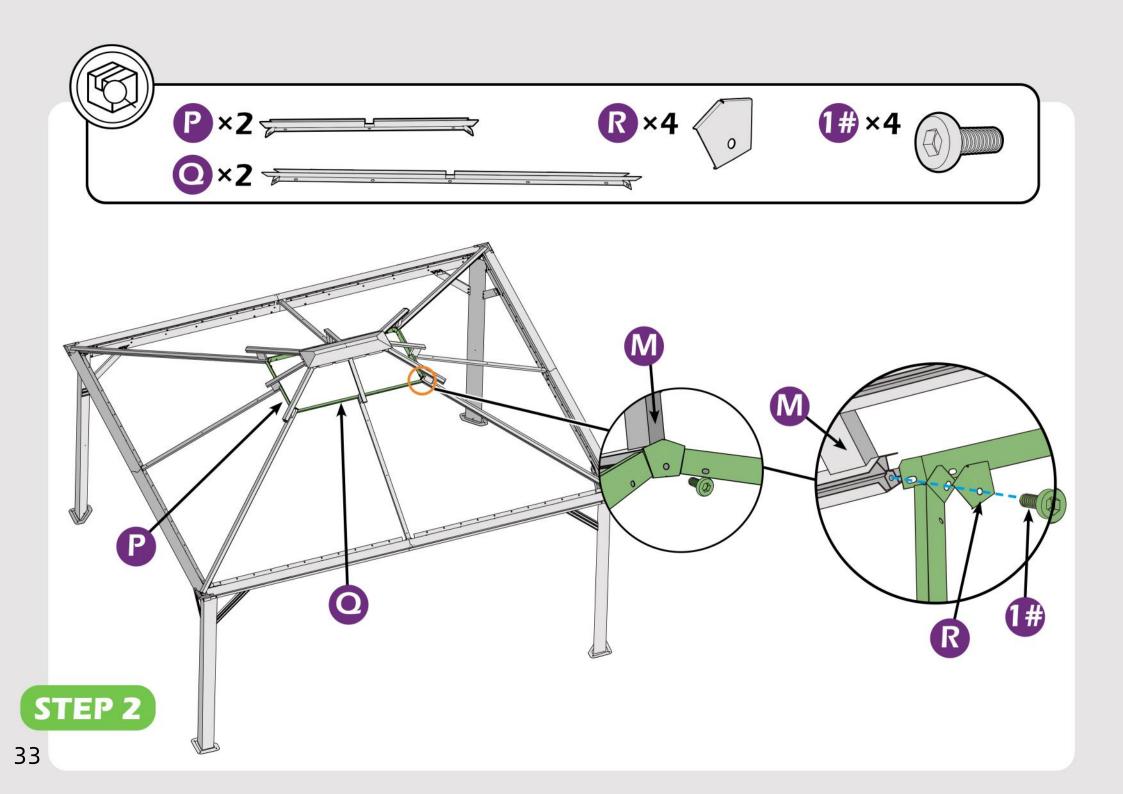

# **CHECK LIST**

STEP 1

Don't fully tighten the screw 1#, It might cause problem on roofs installation.