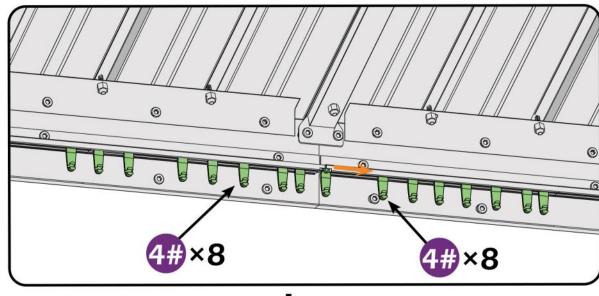

### Check the the frame as pictures below shows.

STEP 3

STEP 4

Here are two rails for curtians and netting.