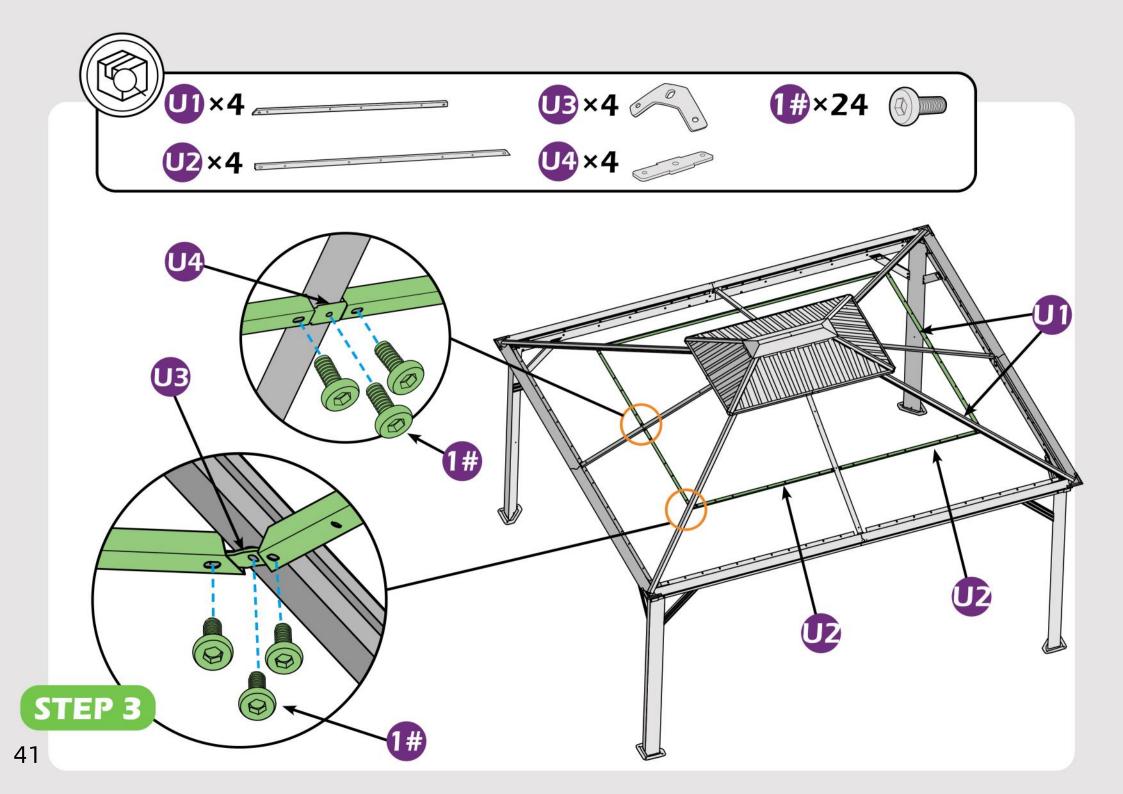

### Check the the frame as pictures below shows.

STEP 3

STEP 4

Here are two rails for curtians and netting.