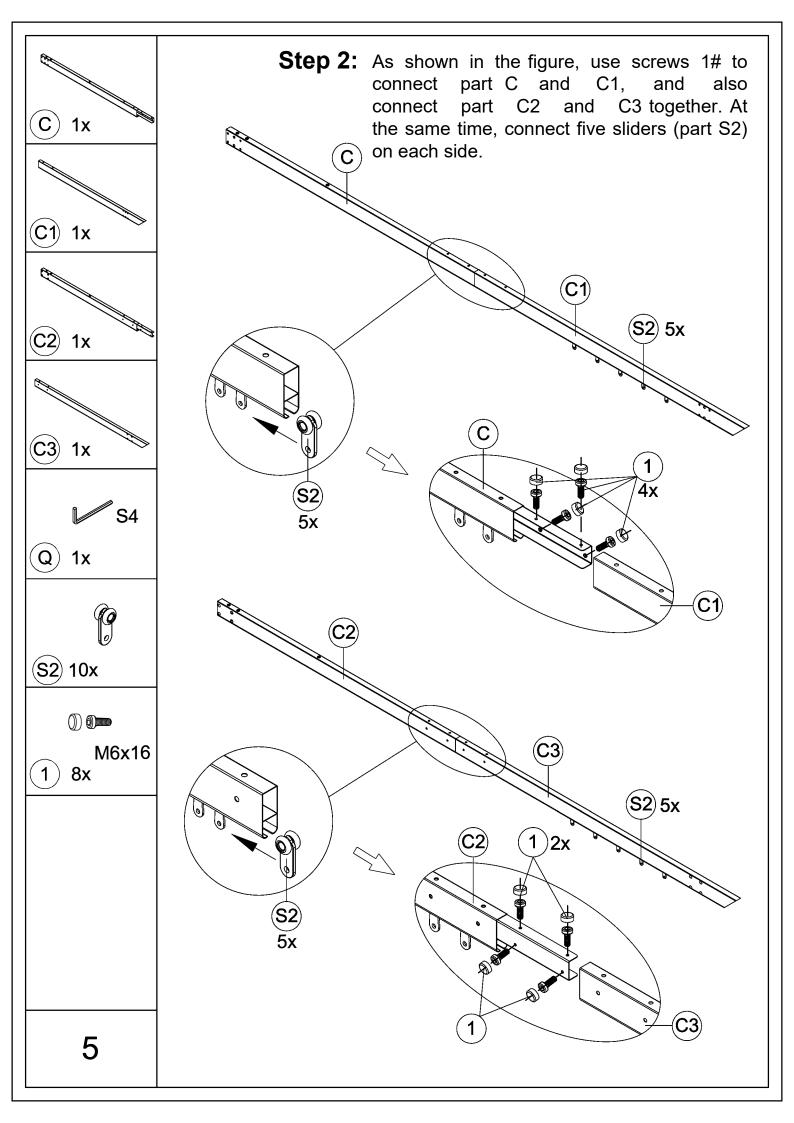

### Pre-assembly

1.Two or more people are required for assembly.

2.You will need one or more stepladders.

3. Wearing protective gloves is recommended.

4.You may need a safety hat.

5. Please use a Phillips screw driver.