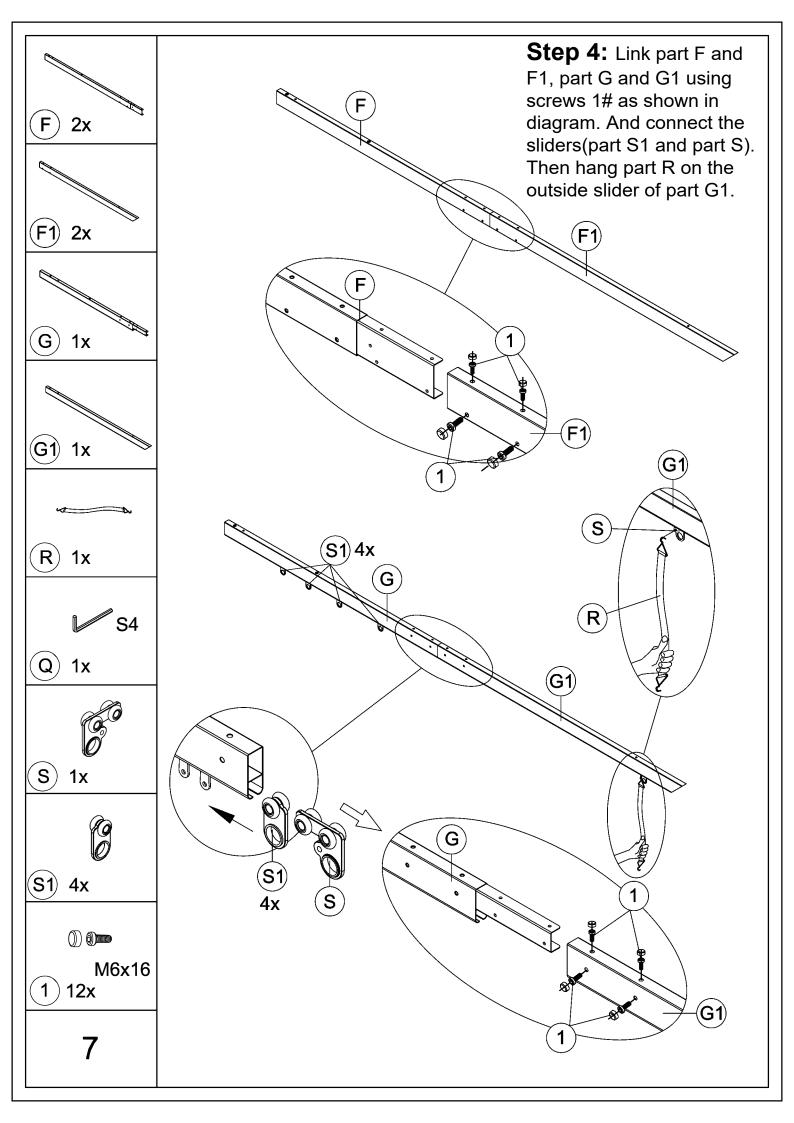

### Pre-assembly

1.Two or more people are required for assembly.

2.You will need one or more stepladders.

3. Wearing protective gloves is recommended.

4.You may need a safety hat.

5. Please use a Phillips screw driver.

6.For ease of construction, you may need a drill.

7.You may need a safety goggle.

8.Do not fully tighten screws prior to complete assembly.