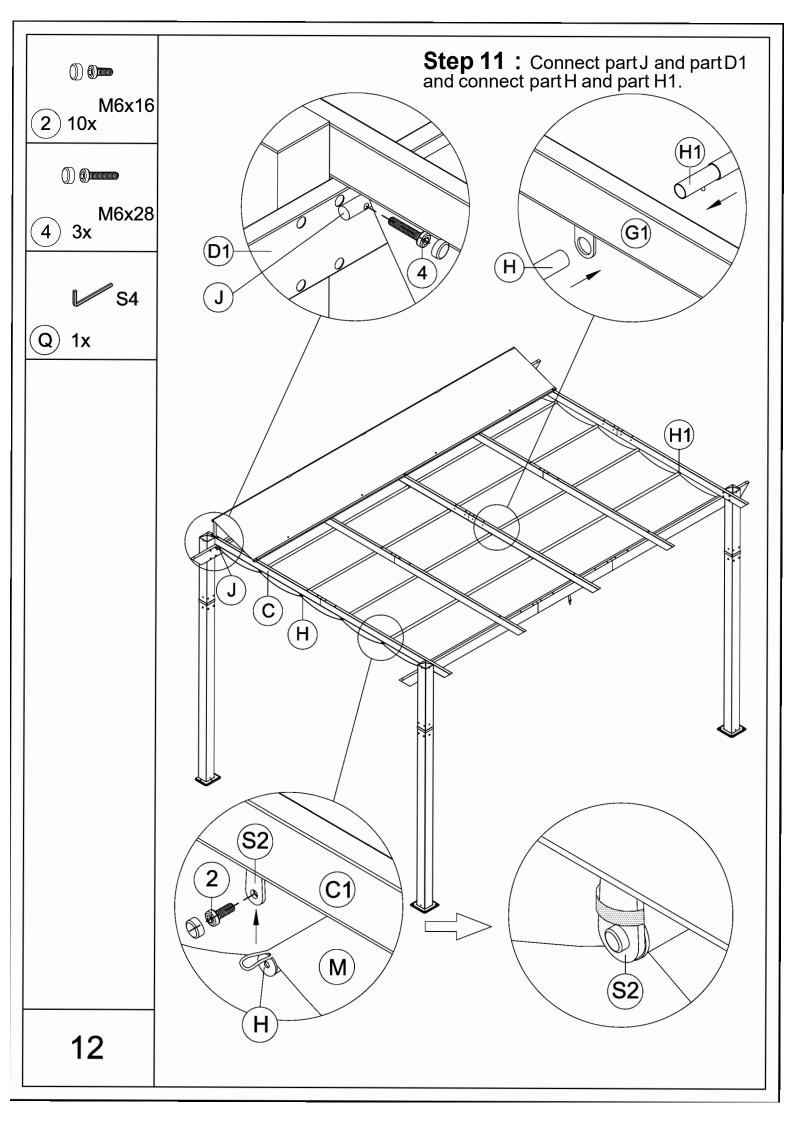

## 9.2'x13.1' Aluminum

## Retractable Pergola Against the Wall

# **Assembly Instructions**



### Pre-assembly



1.Two or more people are required for assembly.



2.You will need one or more stepladders.



3. Wearing protective gloves is recommended.



4.You may need a safety hat.



5. Please use a Phillips screw driver.



6.For ease of construction, you may need a drill.



7.You may need a safety goggle.



8.Do not fully tighten screws prior to complete assembly.

### Warning & Attention

-Try to assemble this product on the flat ground, otherwise it is difficult to carry out;

-It would be much easier to assemble the product with three or more people;

-After assembly, please check whether all screws are tightened, to prevent parts from falling apart.



























#### **RESORT COMFORT IN YONR**

#### OWN BACKYARD

# Thanks for your purchase.

At domi outdoor living, we believe in our products.

That's why we provide a 12-month warranty and

friendly, easy-to-reach after-sales service. So if you

have any questions about our product and assembly-

,please feel free to contact us.We will be here for you.



email: service@domioutdoorliving.com

Please tell us your order ID when contact.

Attach photos of damaged part for instant reply.

© Copyright 2019-2023 Domi Outdoor Living LLC. All Rights Reserved.