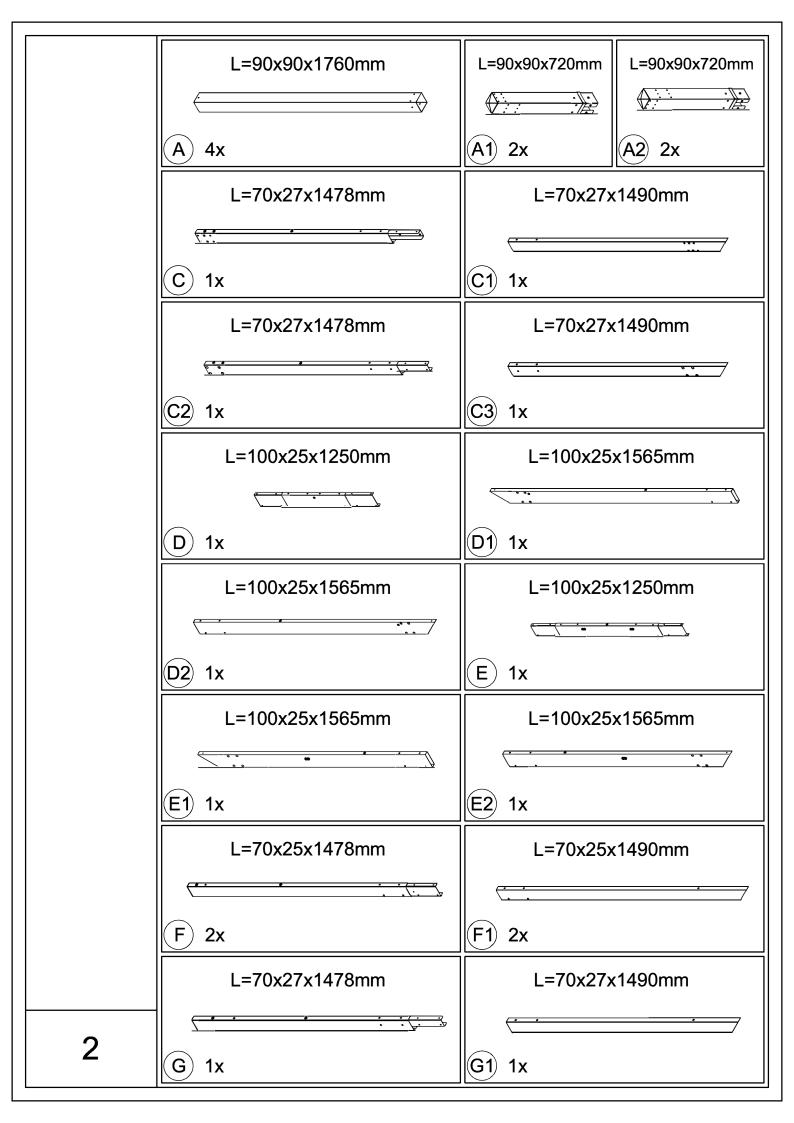

## 9.2'x13.1' Aluminum

## Retractable Pergola Against the Wall

# **Assembly Instructions**



### Pre-assembly



1.Two or more people are required for assembly.



2.You will need one or more stepladders.



3. Wearing protective gloves is recommended.



4.You may need a safety hat.



5. Please use a Phillips screw driver.



6.For ease of construction, you may need a drill.



7.You may need a safety goggle.



8.Do not fully tighten screws prior to complete assembly.

### Warning & Attention

-Try to assemble this product on the flat ground, otherwise it is difficult to carry out;

-It would be much easier to assemble the product with three or more people;

-After assembly, please check whether all screws are tightened, to prevent parts from falling apart.



























#### **RESORT COMFORT IN YONR**

#### OWN BACKYARD

# Thanks for your purchase.

At domi outdoor living, we believe in our products.

That's why we provide a 12-month warranty and

friendly, easy-to-reach after-sales service. So if you

have any questions about our product and assembly-

,please feel free to contact us.We will be here for you.



email: service@domioutdoorliving.com

Please tell us your order ID when contact.

Attach photos of damaged part for instant reply.

© Copyright 2019-2023 Domi Outdoor Living LLC. All Rights Reserved.