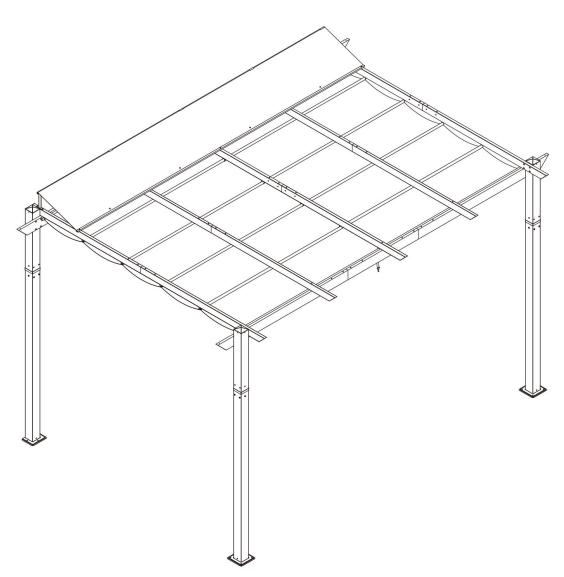

## 9.2'x13.1' Aluminum

## Retractable Pergola Against the Wall

# **Assembly Instructions**



### Pre-assembly



1.Two or more people are required for assembly.



2.You will need one or more stepladders.



3. Wearing protective gloves is recommended.



4.You may need a safety hat.



5. Please use a Phillips screw driver.



6.For ease of construction, you may need a drill.



7.You may need a safety goggle.



8.Do not fully tighten screws prior to complete assembly.

### Warning & Attention

-Try to assemble this product on the flat ground, otherwise it is difficult to carry out;

-It would be much easier to assemble the product with three or more people;

-After assembly, please check whether all screws are tightened, to prevent parts from falling apart.



























#### **RESORT COMFORT IN YONR**

#### OWN BACKYARD

# Thanks for your purchase.

At domi outd