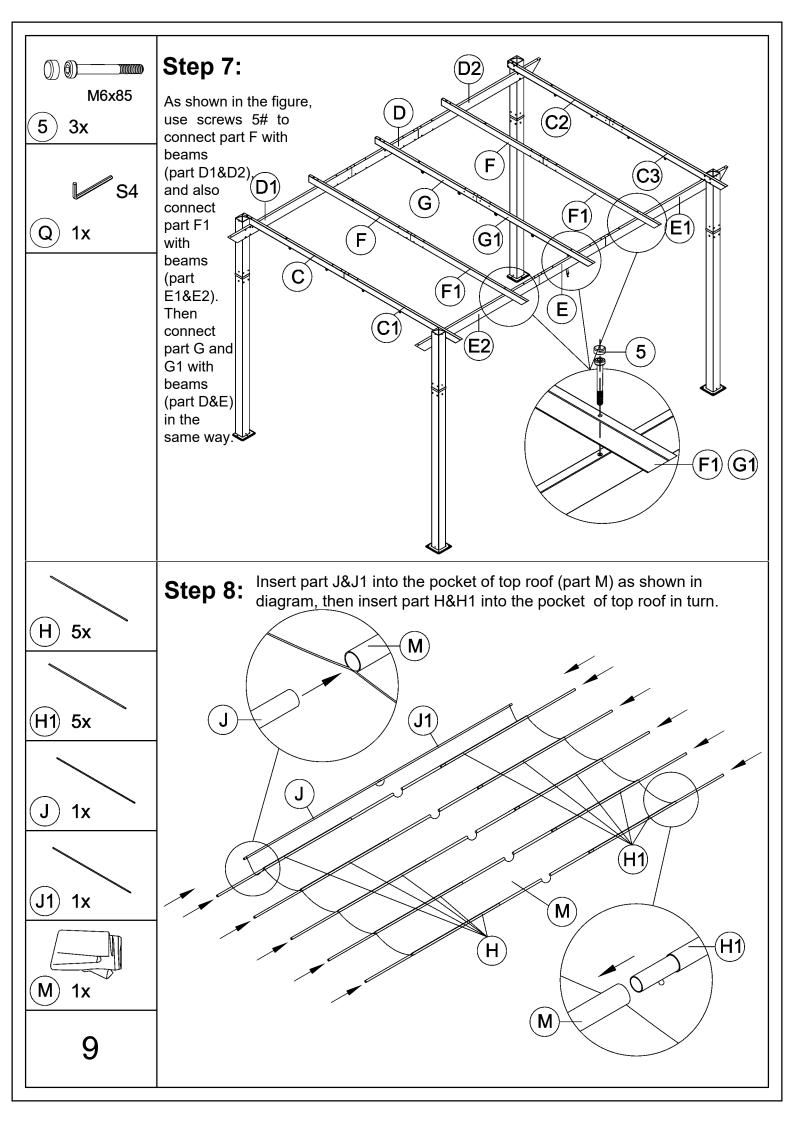

### Pre-assembly

1.Two or more people are required for assembly.

2.You will need one or more stepladders.

3. Wearing protective gloves is recommended.

4.You may need a safety hat.

5. Please use a Phillips screw driver.

6.For ease of construction, you may need a drill.

7.You may need a safety goggle.

8.Do not fully tighten screws prior to complete assembly.