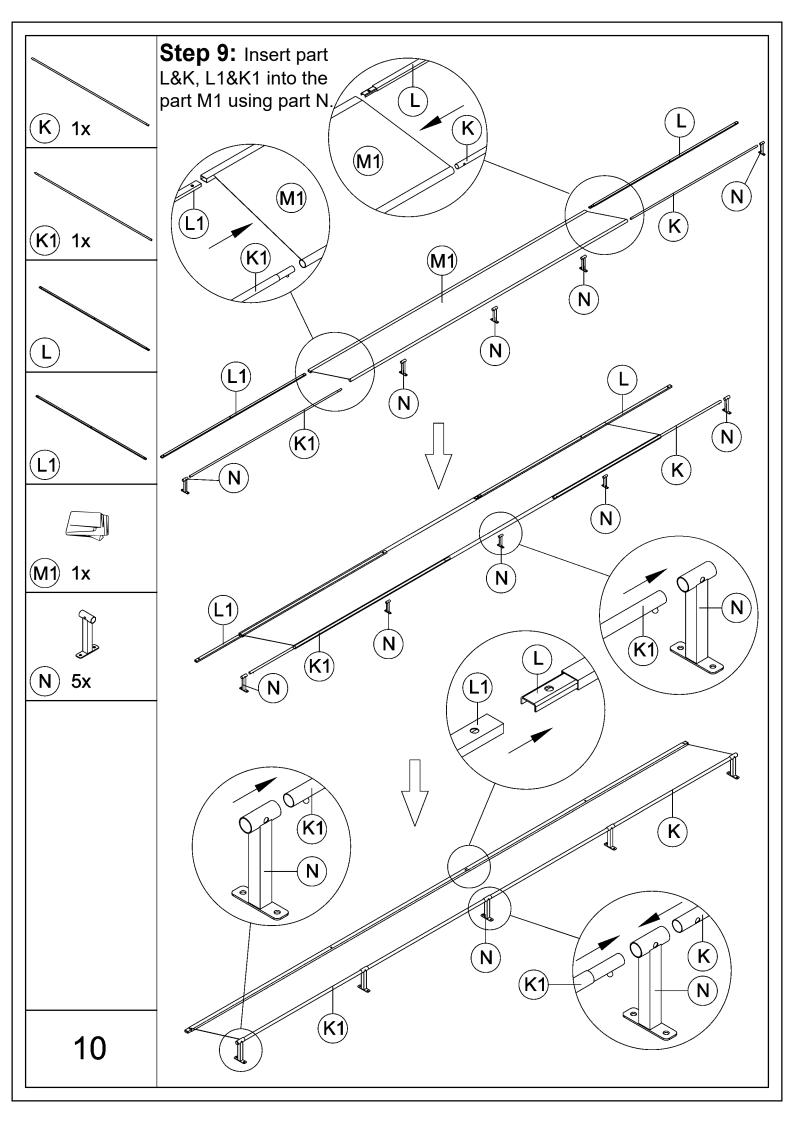

### Pre-assembly

1.Two or more people are required for assembly.

2.You will need one or more stepladders.

3. Wearing protective gloves is recommended.

4.You may need a safety hat.

5. Please use a Phillips screw driver.

6.For ease of construction, you may need a drill.

7.You may need a safety goggle.

8.Do not fully tighten screws prior to complete assembly.