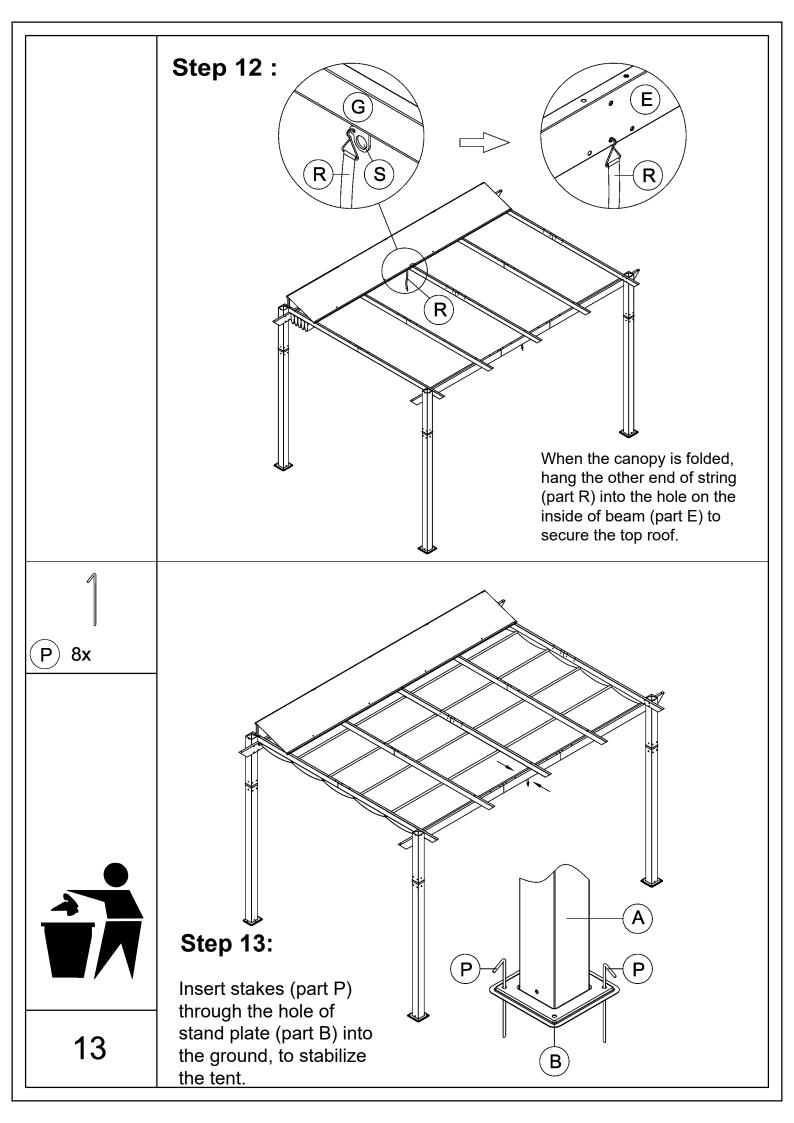

## 9.2'x13.1' Aluminum

## Retractable Pergola Against the Wall

# **Assembly Instructions**



### Pre-assembly



1.Two or more people are required for assembly.



2.You will need one or more stepladders.



3. Wearing protective gloves is recommended.



4.You may need a safety hat.



5. Please use a Phillips screw driver.



6.For ease of construction, you may need a drill.



7.You may need a safety goggle.



8.Do not fully tighten screws prior to complete assembly.

### Warning & Attention

-Try to assemble this product on the flat ground, otherwise it is difficult to carry out;

-It would be much easier to assemble the product with three or more people;

-After assembly, please check whether all screws are tightened, to prevent parts from falling apart.



























#### **RESORT COMFORT IN YONR**

#### OWN BACKYARD

# Thanks for your purchase.

At domi outdoor living, we believe in our products.

That's why we provide a 12-month warranty and

friendly, easy-to-reach after-sales service. So if you

have any questions about our product and assembly-

,please feel free to contact us.We will be here for you.



email: service@domioutdoorliving.com

Please tell us your order ID when contact.

Attach photos of damaged part for instant reply.

© Copyright 2019-2023 Domi Outdoor Living LLC. All Rights Reserved.