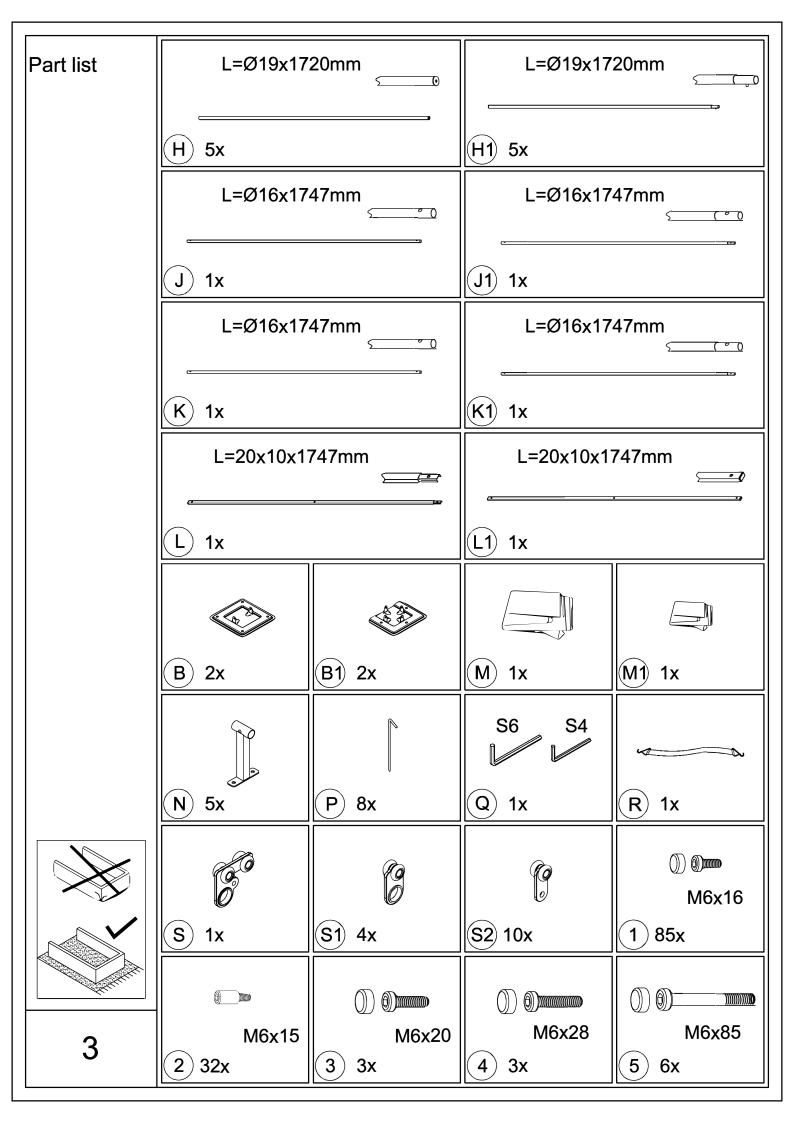

### Pre-assembly

1.Two or more people are required for assembly.

2.You will need one or more stepladders.

3. Wearing protective gloves is recommended.

4.You may need a safety hat.

5. Please use a Phillips screw driver.