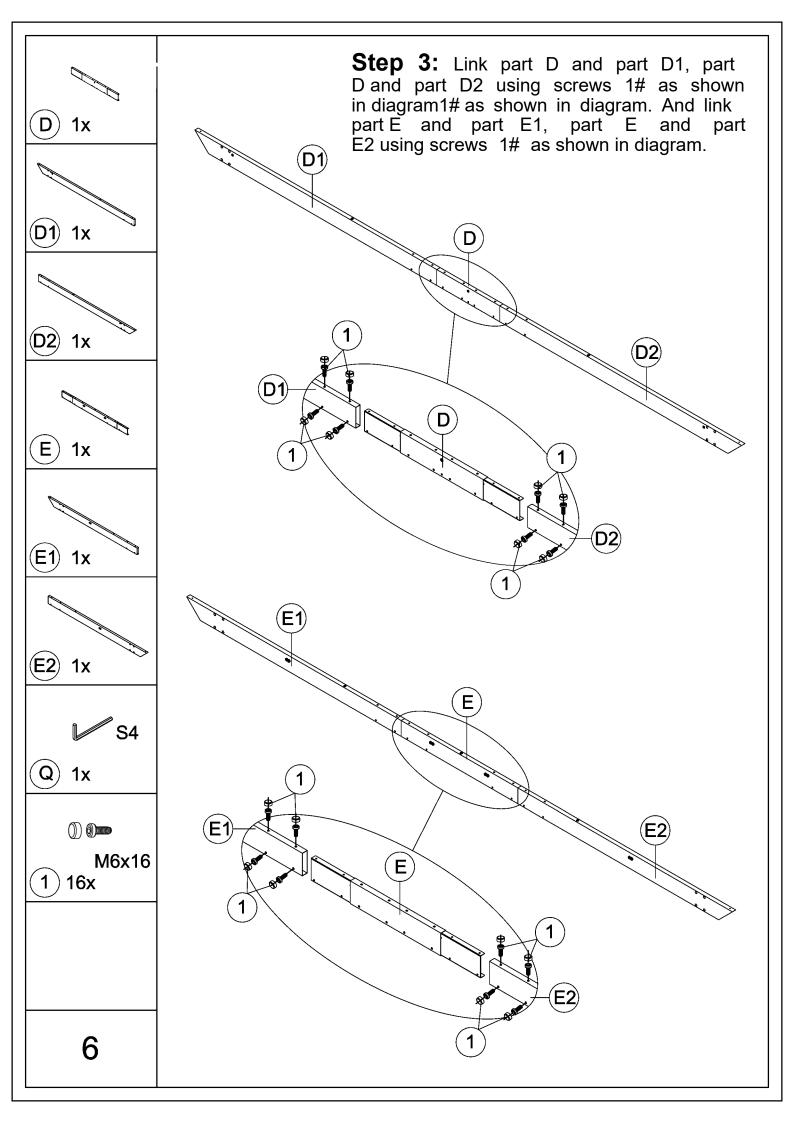

### Pre-assembly

1.Two or more people are required for assembly.

2.You will need one or more stepladders.

3. Wearing protective gloves is recommended.

4.You may need a safety hat.

5. Please use a Phillips screw driver.