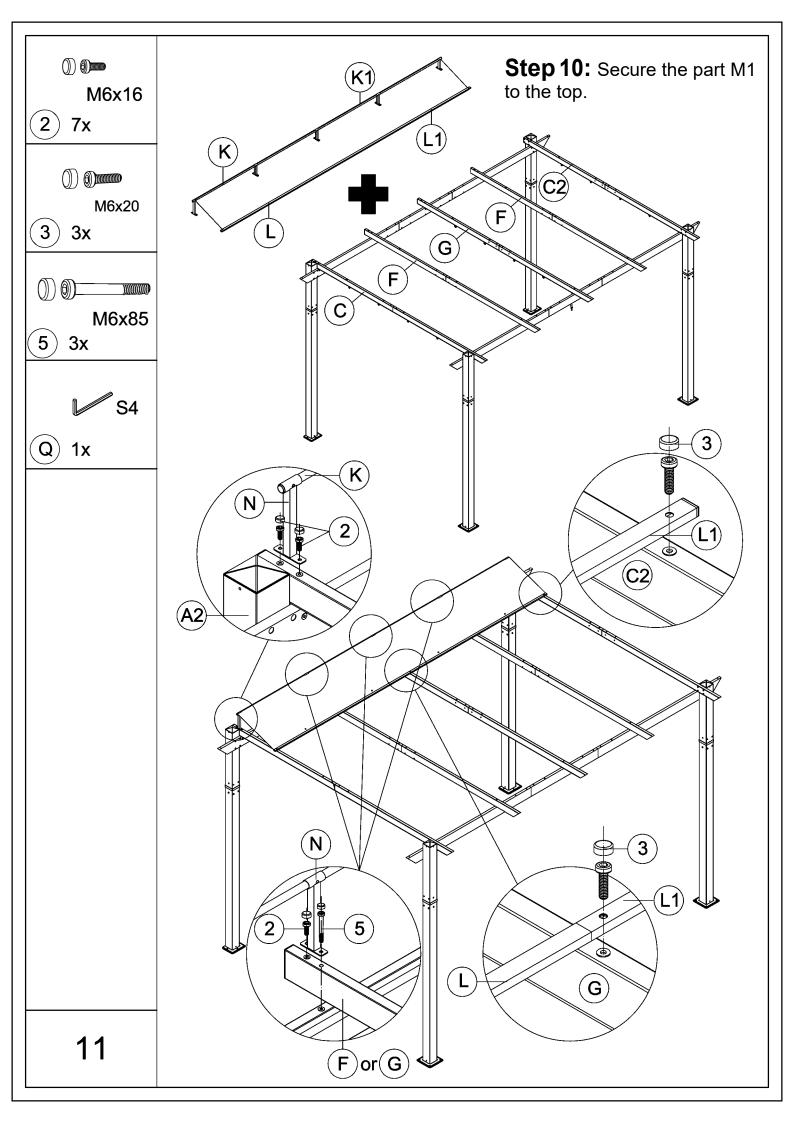

## 9.2'x13.1' Aluminum

## Retractable Pergola Against the Wall

# **Assembly Instructions**



### Pre-assembly



1.Two or more people are required for assembly.



2.You will need one or more stepladders.



3. Wearing protective gloves is recommended.



4.You may need a safety hat.



5. Please use a Phillips screw driver.



6.For ease of construction, you may need a drill.



7.You may need a safety goggle.



8.Do not fully tighten screws prior to complete assembly.

### Warning & Attention

-Try to assemble this product on the flat ground, otherwise it is difficult to carry out;

-It would be much easier to assemble the product with three or more people;

-After assembly, please check whether all screws are tightened, to prevent parts from falling apart.



























#### **RESORT COMFORT IN YONR**

#### OWN BACKYARD

# Thanks for your purchase.

At domi outdoor living, we believe in our products.

That's why we provide a 12-month warranty and

friendly, easy-to-reach after-sales service. So if you

have any questions about our product and assembly-

,please feel free to contact us.We will be here for you.



email: service@domioutdoorliving.com

Please tell us your order ID when contact.

Attach photos of damaged part for instant reply.

© Copyright 2019-2023 Domi Outdoor Living LLC. All Rights Reserved.