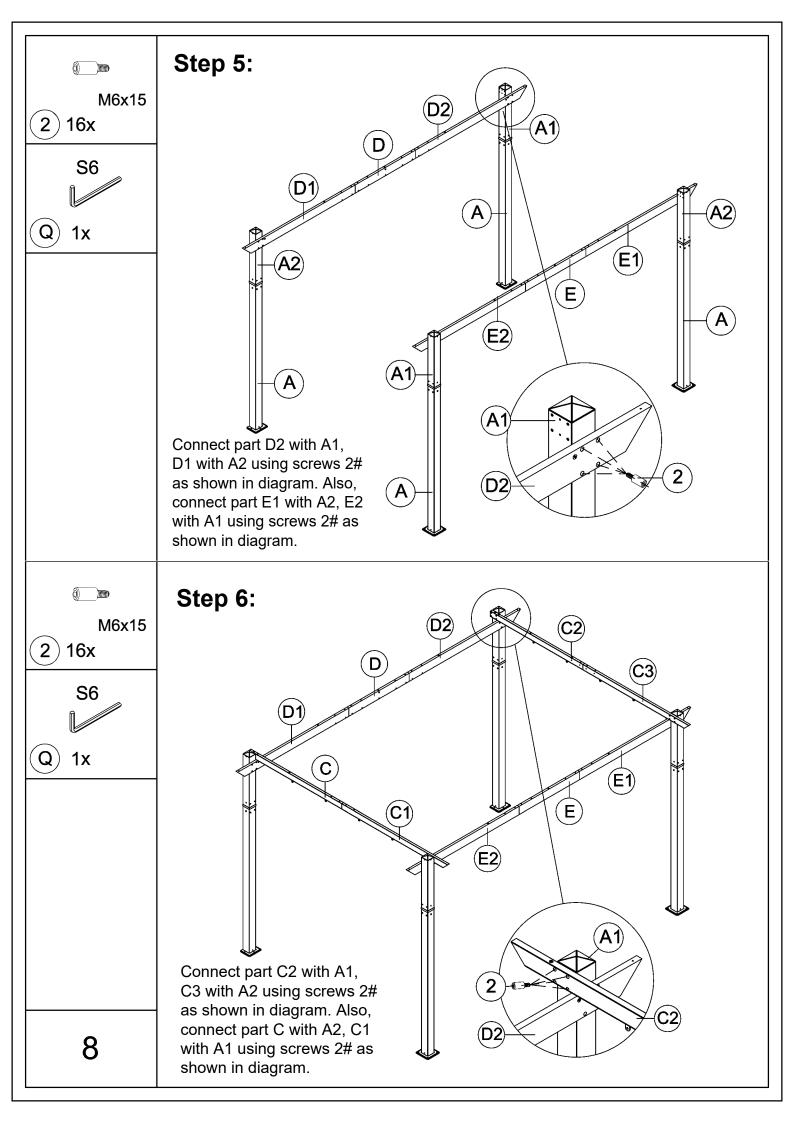

### Pre-assembly

1.Two or more people are required for assembly.

2.You will need one or more stepladders.

3. Wearing protective gloves is recommended.

4.You may need a safety hat.

5. Please use a Phillips screw driver.

6.For ease of construction, you may need a drill.

7.You may need a safety goggle.

8.Do not fully tighten screws prior to complete assembly.