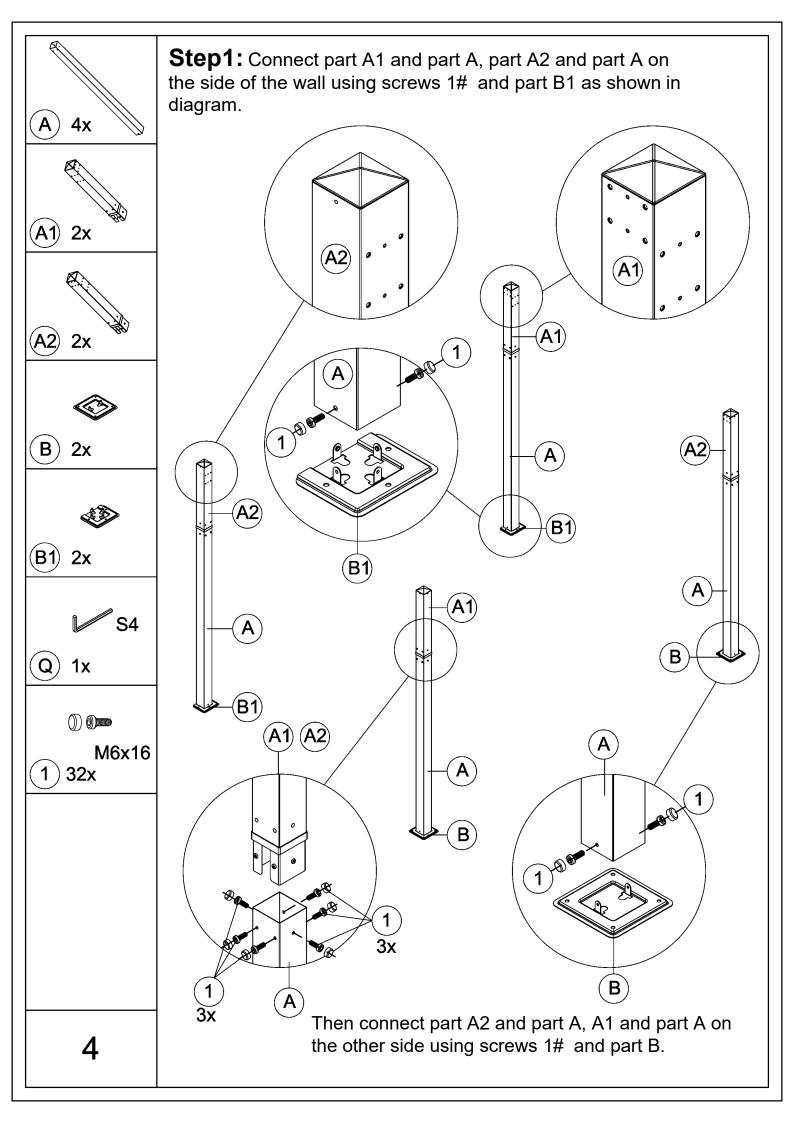

### Pre-assembly

1.Two or more people are required for assembly.

2.You will need one or more stepladders.

3. Wearing protective gloves is recommended.

4.You may need a safety hat.

5. Please use a Phillips screw driver.