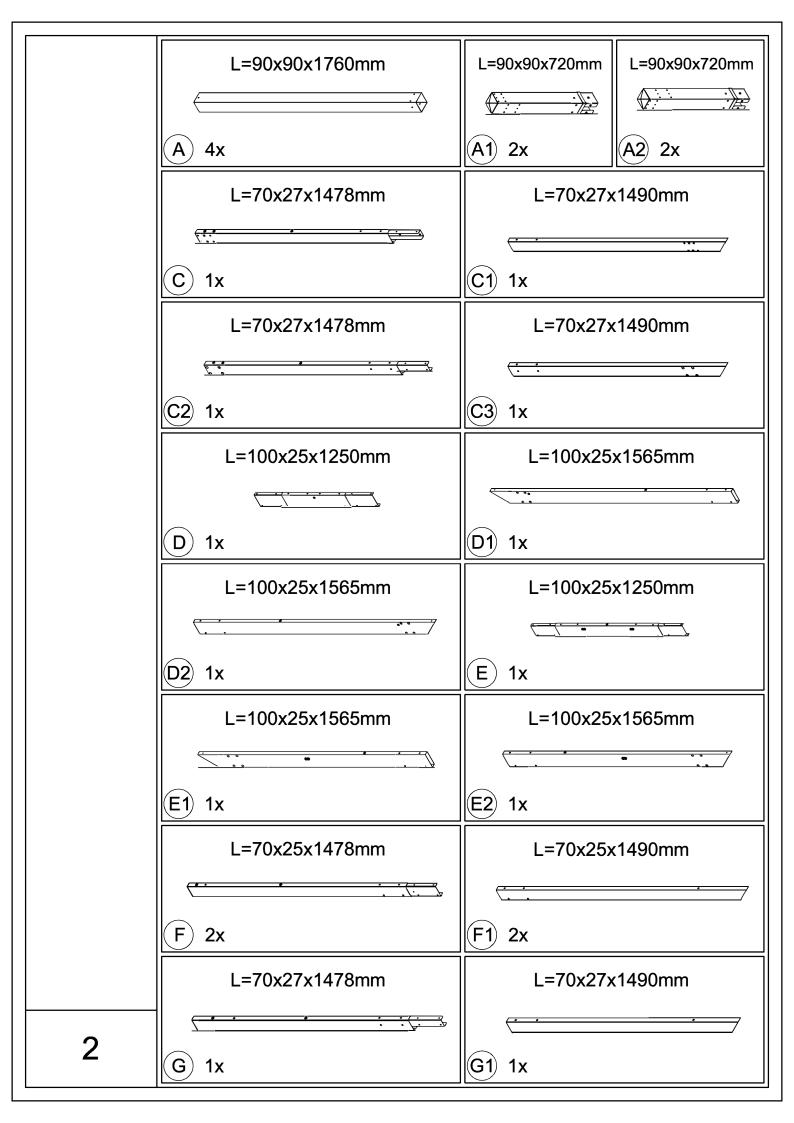

# 9.2'x13.1' Aluminum Retractable Pergola Against the Wall- Wood Looking Finish

# **Assembly Instructions**



#### Pre-assembly



1.Two or more people are required for assembly.



2. You will need one or more stepladders.



3. Wearing protective gloves is recommended.



4. You may need a safety hat.



5. Please use a Phillips screw driver.



6.For ease of construction, you may need a drill.



7. You may need a safety goggle.



8.Do not fully tighten screws prior to complete assembly.

#### Warning & Attention

- -Try to assemble this product on the flat ground, otherwise it is difficult to carry out;
- -It would be much easier to assemble the product with three or more people;
- -After assembly, please check whether all screws are tightened, to prevent parts from falling apart.



























# RESORT COMFORT IN YONR OWN BACKYARD

### Thanks for your purchase.

At domi outdoor living, we believe in our products.

That's why we provide a 12-month warranty and friendly, easy-to-reach after-sales service. So if you have any questions about our product and assembly,please feel free to contact us. We will be here for you.

## Support:





email: service@domioutdoorliving.com

Please tell us your order ID when contact.

Attach photos of damaged part for instant reply.