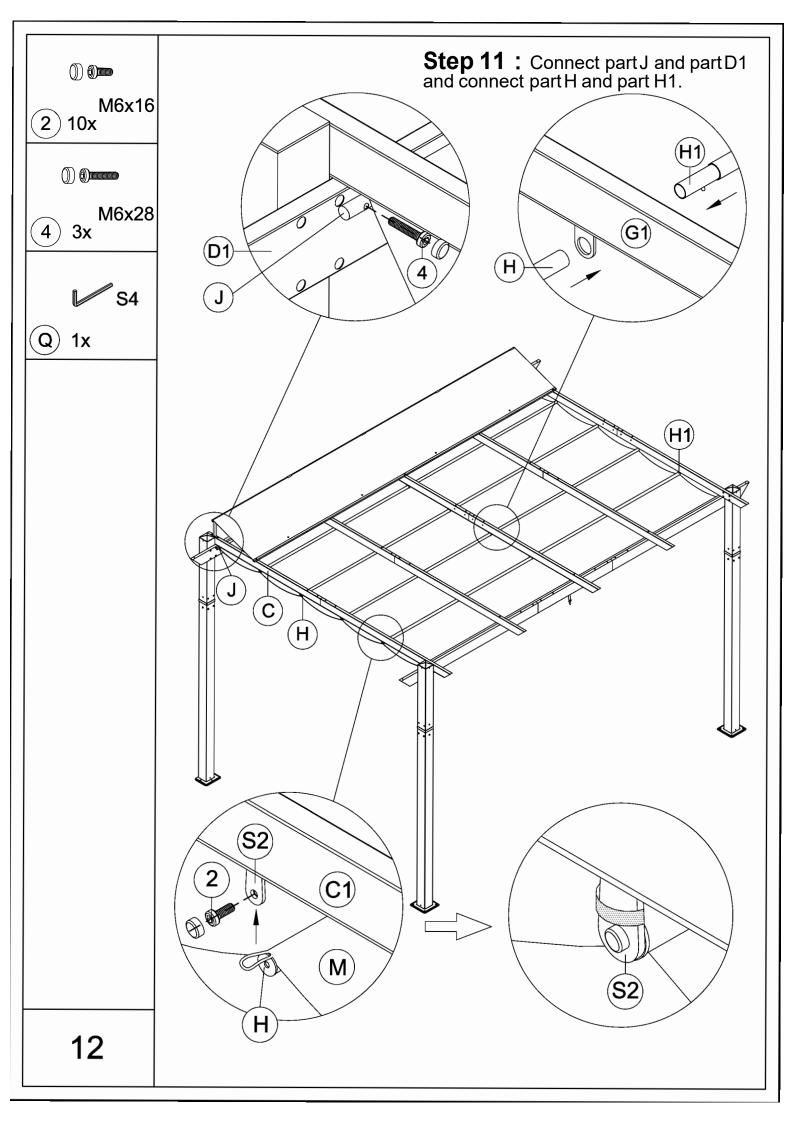

m Retractable Pergola Against the Wall- Wood Looking Finish

# **Assembly Instructions**



#### Pre-assembly



1.Two or more people are required for assembly.



2. You will need one or more stepladders.



3. Wearing protective gloves is recommended.



4. You may need a safety hat.



5. Please use a Phillips screw driver.



6.For ease of construction, you may need a drill.



7. You may need a safety goggle.



8.Do not fully tighten screws prior to complete assembly.

#### Warning & Attention

- -Try to assemble this product on the flat ground, otherwise it is difficult to carry out;
- -It would be much easier to assemble the product with three or more people;
- -After assembly, please check whether all screws are tightened, to prevent parts from falling apart.



























# RESORT COMFORT IN YONR OWN BACKYARD

### Thanks for your purchase.

At domi outdoor living, we believe in our products.

That's why we provide a 12-month warranty and friendly, easy-to-reach after-sales service. So if you have any questions about our product and assembly,please feel free to contact us. We will be here for you.

## Support:





email: service@domioutdoorliving.com

Please tell us your order ID when contact.

Attach photos of damaged part for instant reply.