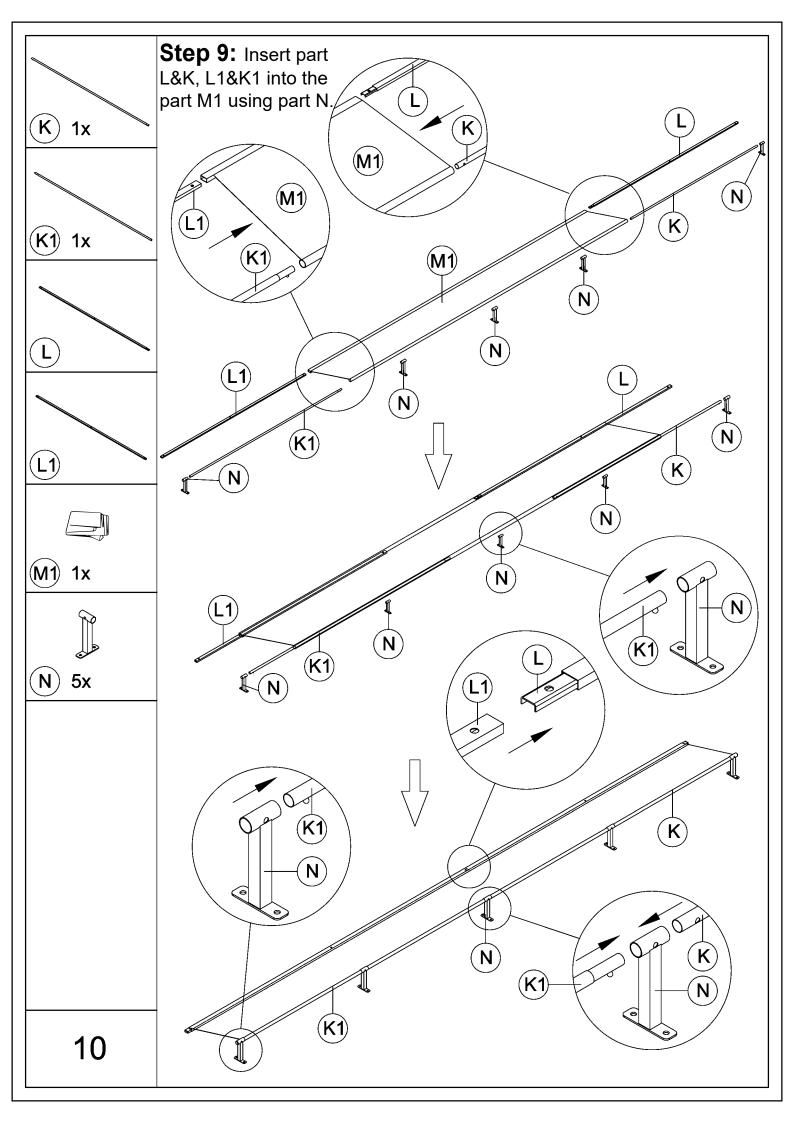

minum Retractable Pergola Against the Wall- Wood Looking Finish

# **Assembly Instructions**



#### Pre-assembly



1.Two or more people are required for assembly.



2. You will need one or more stepladders.



3. Wearing protective gloves is recommended.



4. You may need a safety hat.



5. Please use a Phillips screw driver.



6.For ease of construction, you may need a drill.



7. You may need a safety goggle.



8.Do not fully tighten screws prior to complete assembly.

#### Warning & Attention

- -Try to assemble this product on the flat ground, otherwise it is difficult to carry out;
- -It would be much easier to assemble the product with three or more people;
- -After assembly, please check whether all screws are tightened, to prevent parts from falling apart.



























# RESORT COMFORT IN YONR OWN BACKYARD

### Thanks for your purchase.

At domi outdoor living, we believe in our products.

That's why we provide a 12-month warranty and friendly, easy-to-reach after-sales service. So if you have any questions about our product and assembly,please feel free to contact us. We will be here for you.

## Support:





email: service@domioutdoorliving.com

Please tell us your order ID when contact.

Attach photos of damaged part for instant reply.