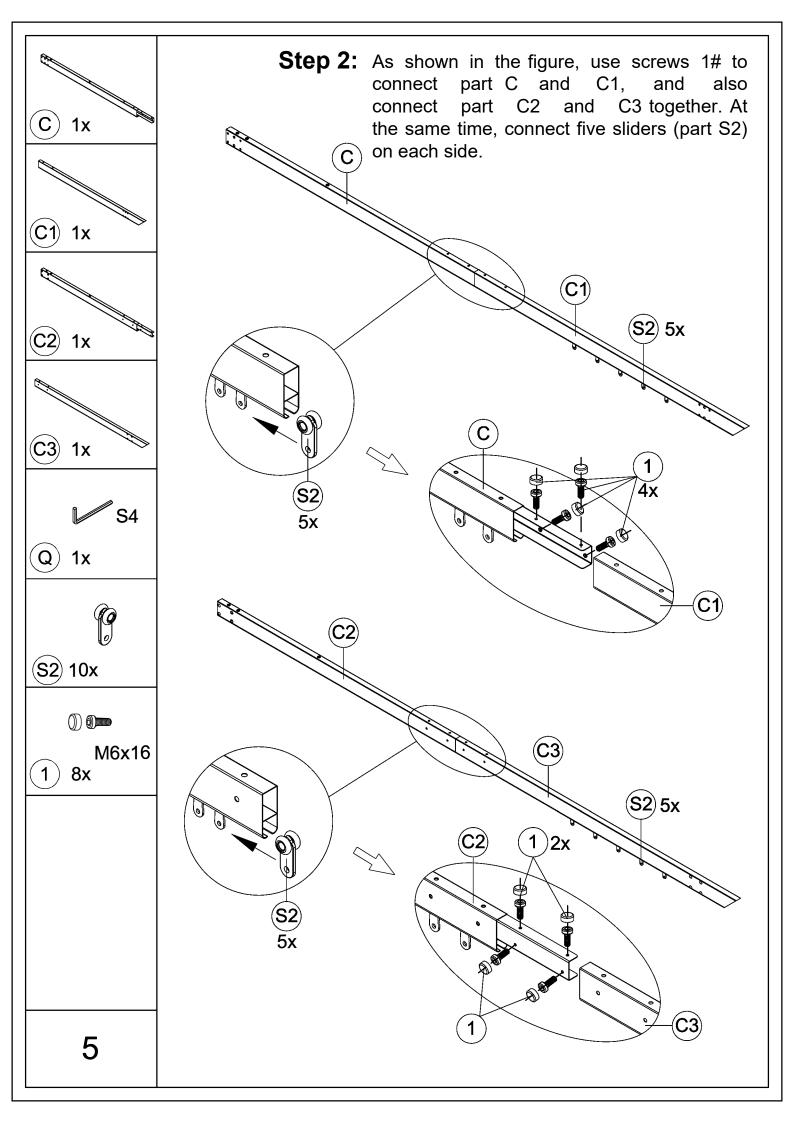

x13.1' Aluminum Retractable Pergola Against the Wall- Wood Looking Finish

# **Assembly Instructions**



#### Pre-assembly



1.Two or more people are required for assembly.



2. You will need one or more stepladders.



3. Wearing protective gloves is recommended.



4. You may need a safety hat.



5. Please use a Phillips screw driver.



6.For ease of construction, you may need a drill.



7. You may need a safety goggle.



8.Do not fully tighten screws prior to complete assembly.

#### Warning & Attention

- -Try to assemble this product on the flat ground, otherwise it is difficult to carry out;
- -It would be much easier to assemble the product with three or more people;
- -After assembly, please check whether all screws are tightened, to prevent parts from falling apart.



























# RESORT COMFORT IN YONR OWN BACKYARD

### Thanks for your purchase.

At domi outdoor living, we believe in our products.

That's why we provide a 12-month warranty and friendly, easy-to-reach after-sales service. So if you have any questions about our product and assembly,please feel free to contact us. We will be here for you.

## Support:





email: service@domioutdoorliving.com

Please tell us your order ID when contact.

Attach photos of damaged part for instant reply.