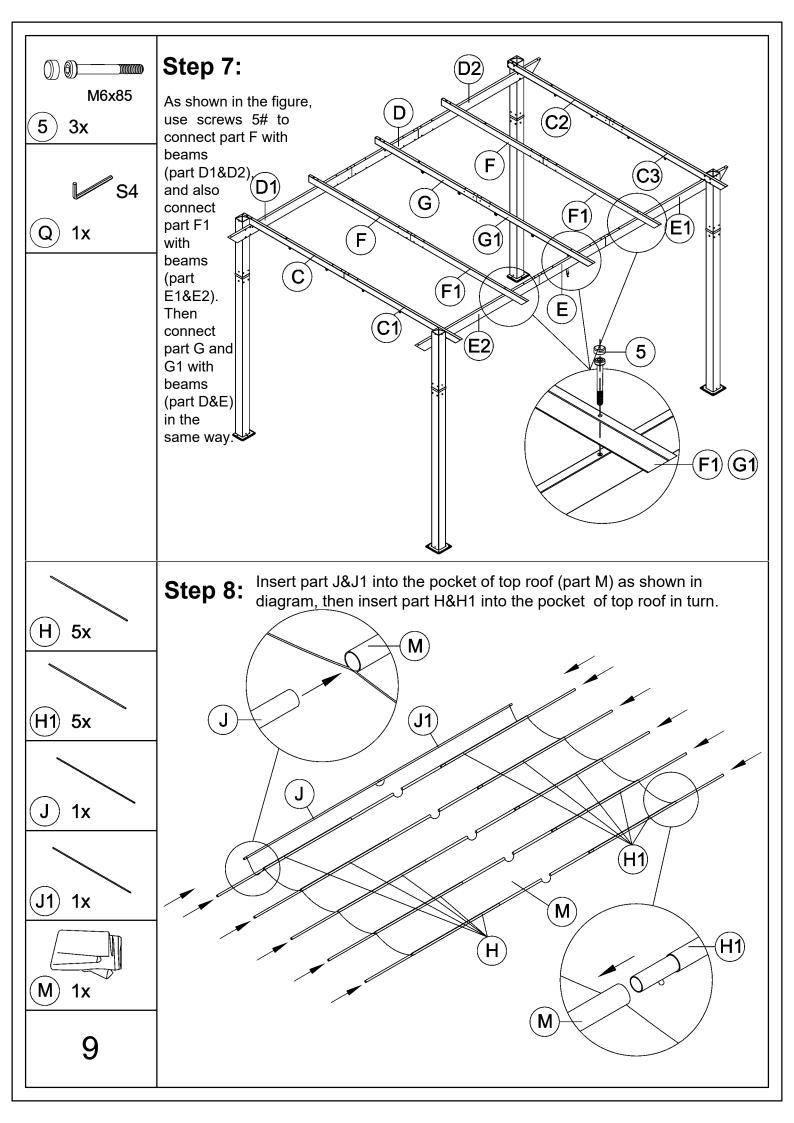

luminum Retractable Pergola Against the Wall- Wood Looking Finish

# **Assembly Instructions**



#### Pre-assembly



1.Two or more people are required for assembly.



2. You will need one or more stepladders.



3. Wearing protective gloves is recommended.



4. You may need a safety hat.



5. Please use a Phillips screw driver.



6.For ease of construction, you may need a drill.



7. You may need a safety goggle.



8.Do not fully tighten screws prior to complete assembly.

#### Warning & Attention

- -Try to assemble this product on the flat ground, otherwise it is difficult to carry out;
- -It would be much easier to assemble the product with three or more people;
- -After assembly, please check whether all screws are tightened, to prevent parts from falling apart.



























# RESORT COMFORT IN YONR OWN BACKYARD

### Thanks for your purchase.

At domi outdoor living, we believe in our products.

That's why we provide a 12-month warranty and friendly, easy-to-reach after-sales service. So if you have any questions about our product and assembly,please feel free to contact us. We will be here for you.

## Support:





email: service@domioutdoorliving.com

Please tell us your order ID when contact.

Attach photos of damaged part for instant reply.