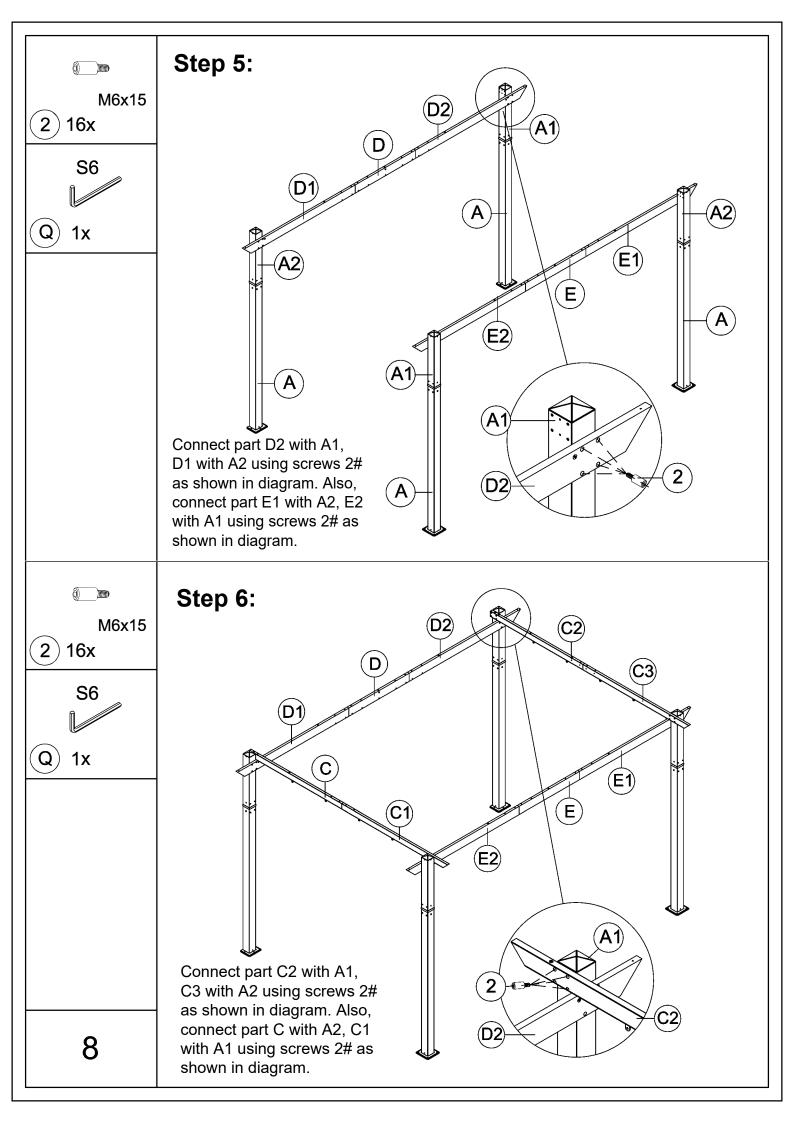

Aluminum Retractable Pergola Against the Wall- Wood Looking Finish

# **Assembly Instructions**



#### Pre-assembly



1.Two or more people are required for assembly.



2. You will need one or more stepladders.



3. Wearing protective gloves is recommended.



4. You may need a safety hat.



5. Please use a Phillips screw driver.



6.For ease of construction, you may need a drill.



7. You may need a safety goggle.



8.Do not fully tighten screws prior to complete assembly.

#### Warning & Attention

- -Try to assemble this product on the flat ground, otherwise it is difficult to carry out;
- -It would be much easier to assemble the product with three or more people;
- -After assembly, please check whether all screws are tightened, to prevent parts from falling apart.



























# RESORT COMFORT IN YONR OWN BACKYARD

### Thanks for your purchase.

At domi outdoor living, we believe in our products.

That's why we provide a 12-month warranty and friendly, easy-to-reach after-sales service. So if you have any questions about our product and assembly,please feel free to contact us. We will be here for you.

## Support:





email: service@domioutdoorliving.com

Please tell us your order ID when contact.

Attach photos of damaged part for instant reply.