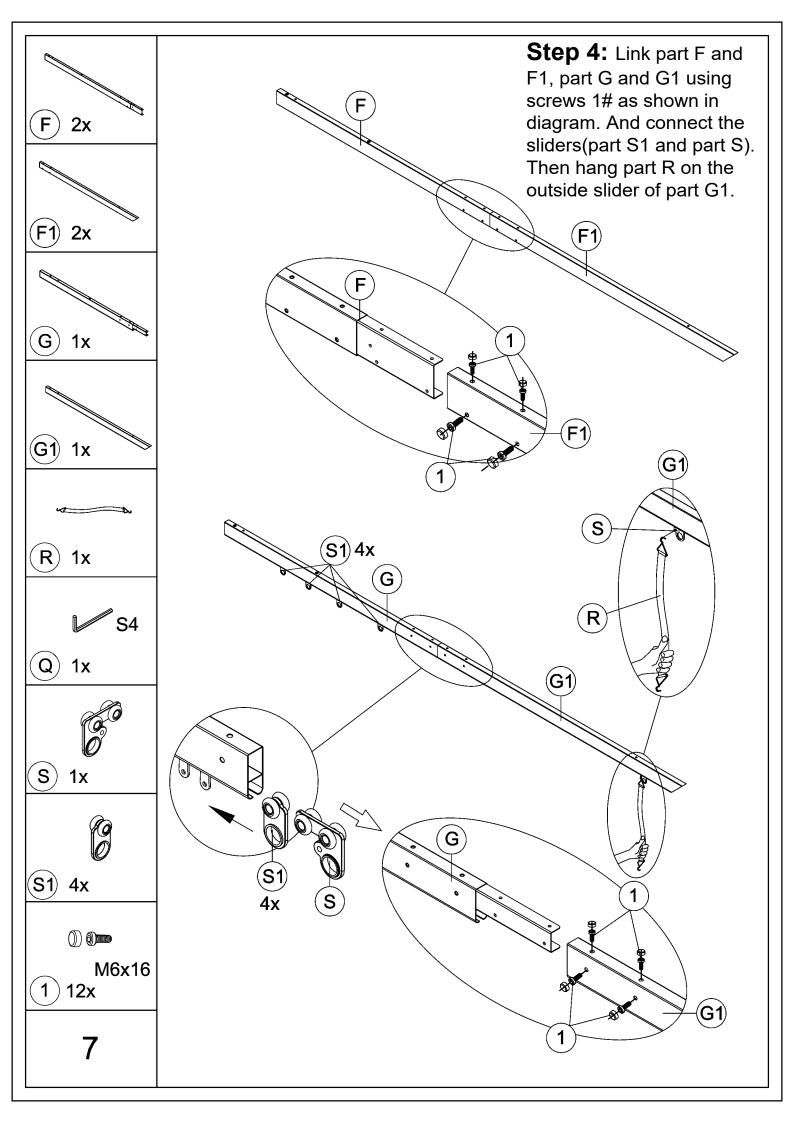

1' Aluminum Retractable Pergola Against the Wall- Wood Looking Finish

# **Assembly Instructions**



#### Pre-assembly



1.Two or more people are required for assembly.



2. You will need one or more stepladders.



3. Wearing protective gloves is recommended.



4. You may need a safety hat.



5. Please use a Phillips screw driver.



6.For ease of construction, you may need a drill.



7. You may need a safety goggle.



8.Do not fully tighten screws prior to complete assembly.

#### Warning & Attention

- -Try to assemble this product on the flat ground, otherwise it is difficult to carry out;
- -It would be much easier to assemble the product with three or more people;
- -After assembly, please check whether all screws are tightened, to prevent parts from falling apart.



























# RESORT COMFORT IN YONR OWN BACKYARD

### Thanks for your purchase.

At domi outdoor living, we believe in our products.

That's why we provide a 12-month warranty and friendly, easy-to-reach after-sales service. So if you have any questions about our product and assembly,please feel free to contact us. We will be here for you.

## Support:





email: service@domioutdoorliving.com

Please tell us your order ID when contact.

Attach photos of damaged part for instant reply.