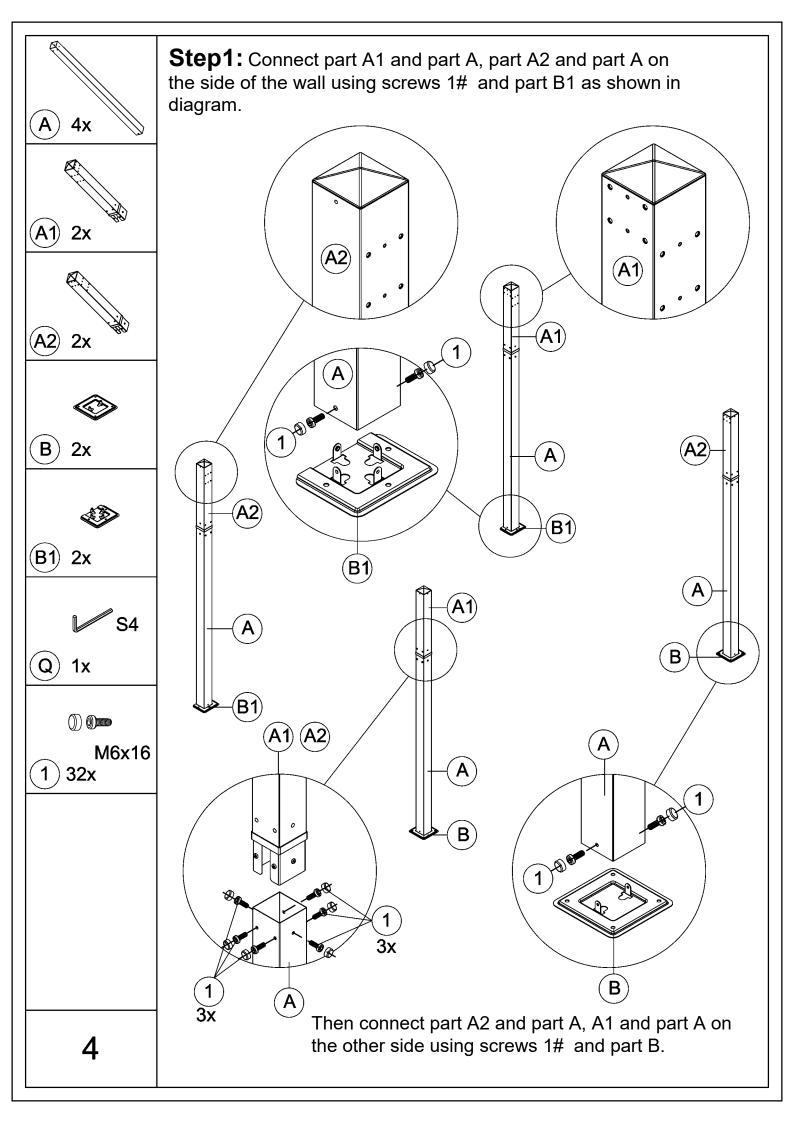

2'x13.1' Aluminum Retractable Pergola Against the Wall- Wood Looking Finish

# **Assembly Instructions**



#### Pre-assembly



1.Two or more people are required for assembly.



2. You will need one or more stepladders.



3. Wearing protective gloves is recommended.



4. You may need a safety hat.



5. Please use a Phillips screw driver.



6.For ease of construction, you may need a drill.



7. You may need a safety goggle.



8.Do not fully tighten screws prior to complete assembly.

#### Warning & Attention

- -Try to assemble this product on the flat ground, otherwise it is difficult to carry out;
- -It would be much easier to assemble the product with three or more people;
- -After assembly, please check whether all screws are tightened, to prevent parts from falling apart.



























# RESORT COMFORT IN YONR OWN BACKYARD

### Thanks for your purchase.

At domi outdoor living, we believe in our products.

That's why we provide a 12-month warranty and friendly, easy-to-reach after-sales service. So if you have any questions about our product and assembly,please feel free to contact us. We will be here for you.

## Support:





email: service@domioutdoorliving.com

Please tell us your order ID when contact.

Attach photos of damaged part for instant reply.