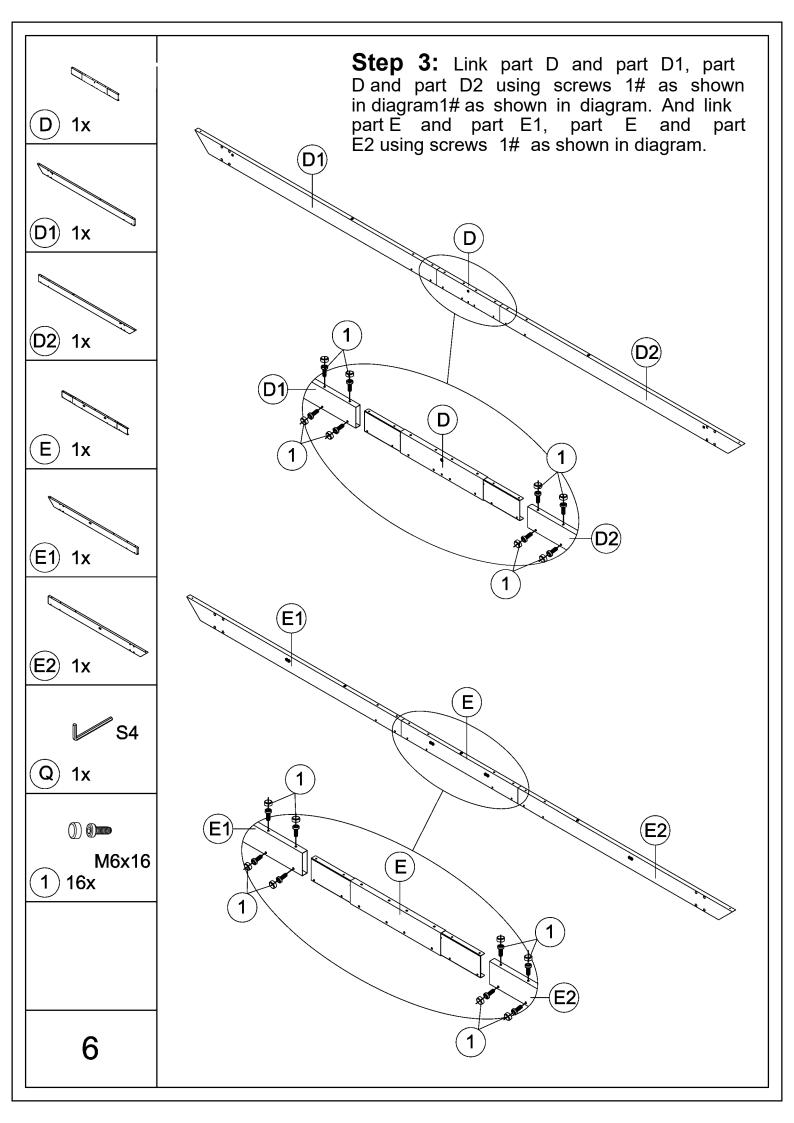

3.1' Aluminum Retractable Pergola Against the Wall- Wood Looking Finish

# **Assembly Instructions**



#### Pre-assembly



1.Two or more people are required for assembly.



2. You will need one or more stepladders.



3. Wearing protective gloves is recommended.



4. You may need a safety hat.



5. Please use a Phillips screw driver.



6.For ease of construction, you may need a drill.



7. You may need a safety goggle.



8.Do not fully tighten screws prior to complete assembly.

#### Warning & Attention

- -Try to assemble this product on the flat ground, otherwise it is difficult to carry out;
- -It would be much easier to assemble the product with three or more people;
- -After assembly, please check whether all screws are tightened, to prevent parts from falling apart.



























# RESORT COMFORT IN YONR OWN BACKYARD

### Thanks for your purchase.

At domi outdoor living, we believe in our products.

That's why we provide a 12-month warranty and friendly, easy-to-reach after-sales service. So if you have any questions about our product and assembly,please feel free to contact us. We will be here for you.

## Support:





email: service@domioutdoorliving.com

Please tell us your order ID when contact.

Attach photos of damaged part for instant reply.