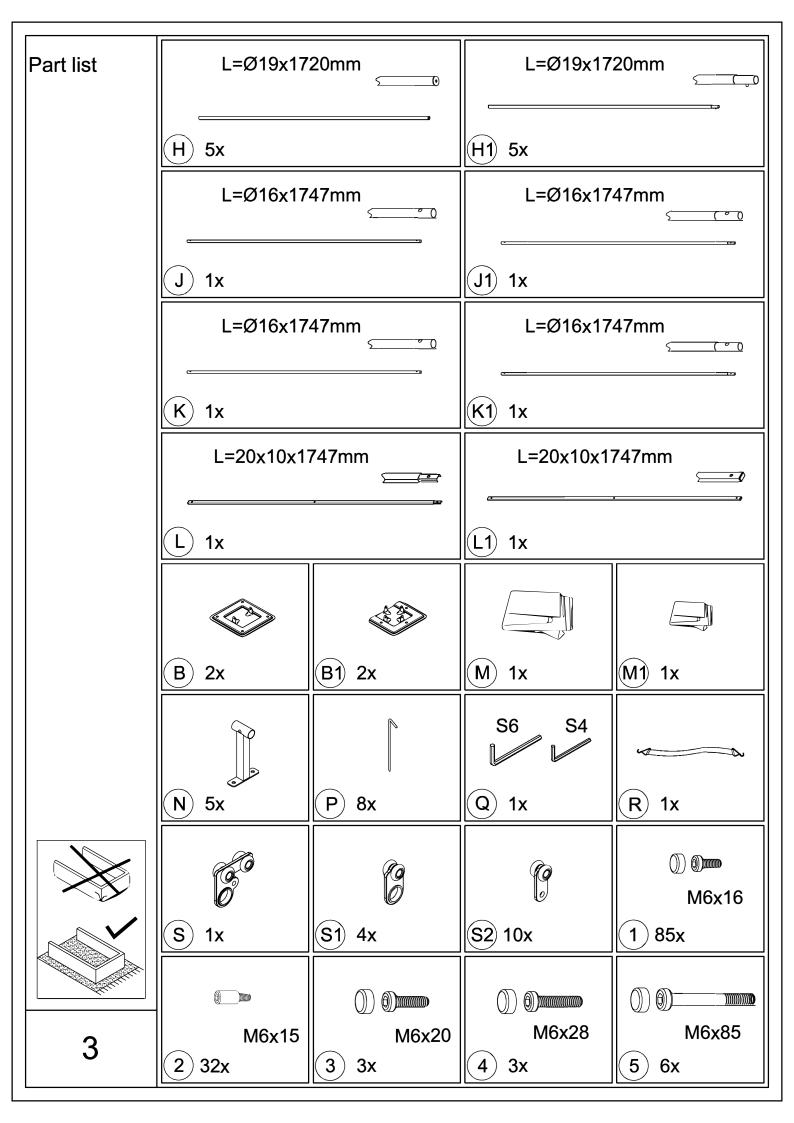

9.2'x13.1' Aluminum Retractable Pergola Against the Wall- Wood Looking Finish

# **Assembly Instructions**



#### Pre-assembly



1.Two or more people are required for assembly.



2. You will need one or more stepladders.



3. Wearing protective gloves is recommended.



4. You may need a safety hat.



5. Please use a Phillips screw driver.



6.For ease of construction, you may need a drill.



7. You may need a safety goggle.



8.Do not fully tighten screws prior to complete assembly.

#### Warning & Attention

- -Try to assemble this product on the flat ground, otherwise it is difficult to carry out;
- -It would be much easier to assemble the product with three or more people;
- -After assembly, please check whether all screws are tightened, to prevent parts from falling apart.



























# RESORT COMFORT IN YONR OWN BACKYARD

### Thanks for your purchase.

At domi outdoor living, we believe in our products.

That's why we provide a 12-month warranty and friendly, easy-to-reach after-sales service. So if you have any questions about our product and assembly,please feel free to contact us. We will be here for you.

## Support:





email: service@domioutdoorliving.com

Please tell us your order ID when contact.

Attach photos of damaged part for instant reply.