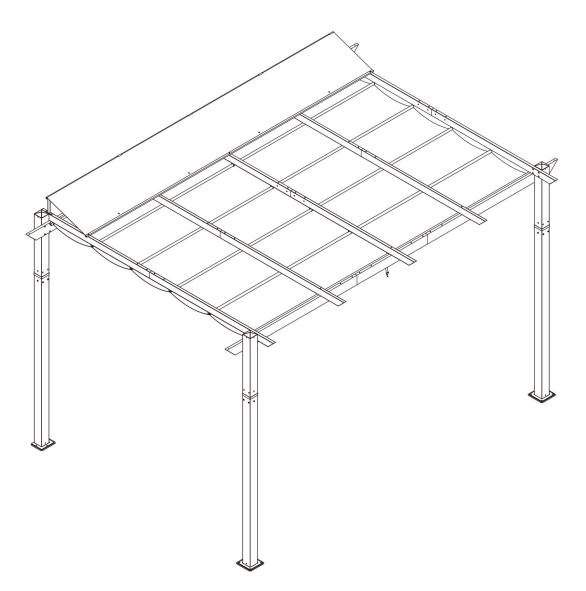

# 9.2'x13.1' Aluminum Retractable Pergola Against the Wall- Wood Looking Finish

# **Assembly Instructions**



#### Pre-assembly



1.Two or more people are required for assembly.



2. You will need one or more stepladders.



3. Wearing protective gloves is recommended.



4. You may need a safety hat.



5. Please use a Phillips screw driver.



6.For ease of construction, you may need a drill.



7. You may need a safety goggle.



8.Do not fully tighten screws prior to complete assembly.

#### Warning & Attention

- -Try to assemble this product on the flat ground, otherwise it is difficult to carry out;
- -It would be much easier to assemble the product with three or more people;
- -After assembly, please check whether all screws are tightened, to prevent parts from falling apart.



























# RESORT COMFORT IN YONR OWN BACKYARD

### Thanks for your purchase.

At domi outdoo