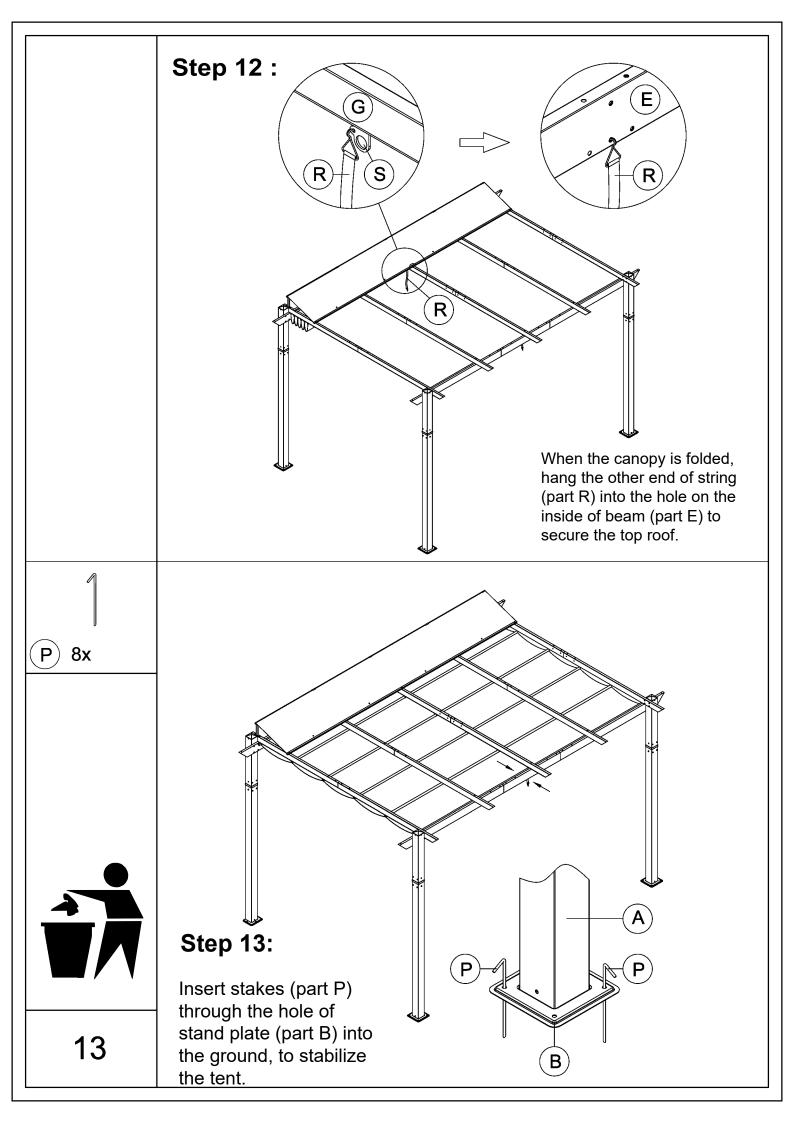

Retractable Pergola Against the Wall- Wood Looking Finish

# **Assembly Instructions**



#### Pre-assembly



1.Two or more people are required for assembly.



2. You will need one or more stepladders.



3. Wearing protective gloves is recommended.



4. You may need a safety hat.



5. Please use a Phillips screw driver.



6.For ease of construction, you may need a drill.



7. You may need a safety goggle.



8.Do not fully tighten screws prior to complete assembly.

#### Warning & Attention

- -Try to assemble this product on the flat ground, otherwise it is difficult to carry out;
- -It would be much easier to assemble the product with three or more people;
- -After assembly, please check whether all screws are tightened, to prevent parts from falling apart.



























# RESORT COMFORT IN YONR OWN BACKYARD

### Thanks for your purchase.

At domi outdoor living, we believe in our products.

That's why we provide a 12-month warranty and friendly, easy-to-reach after-sales service. So if you have any questions about our product and assembly,please feel free to contact us. We will be here for you.

## Support:





email: service@domioutdoorliving.com

Please tell us your order ID when contact.

Attach photos of damaged part for instant reply.