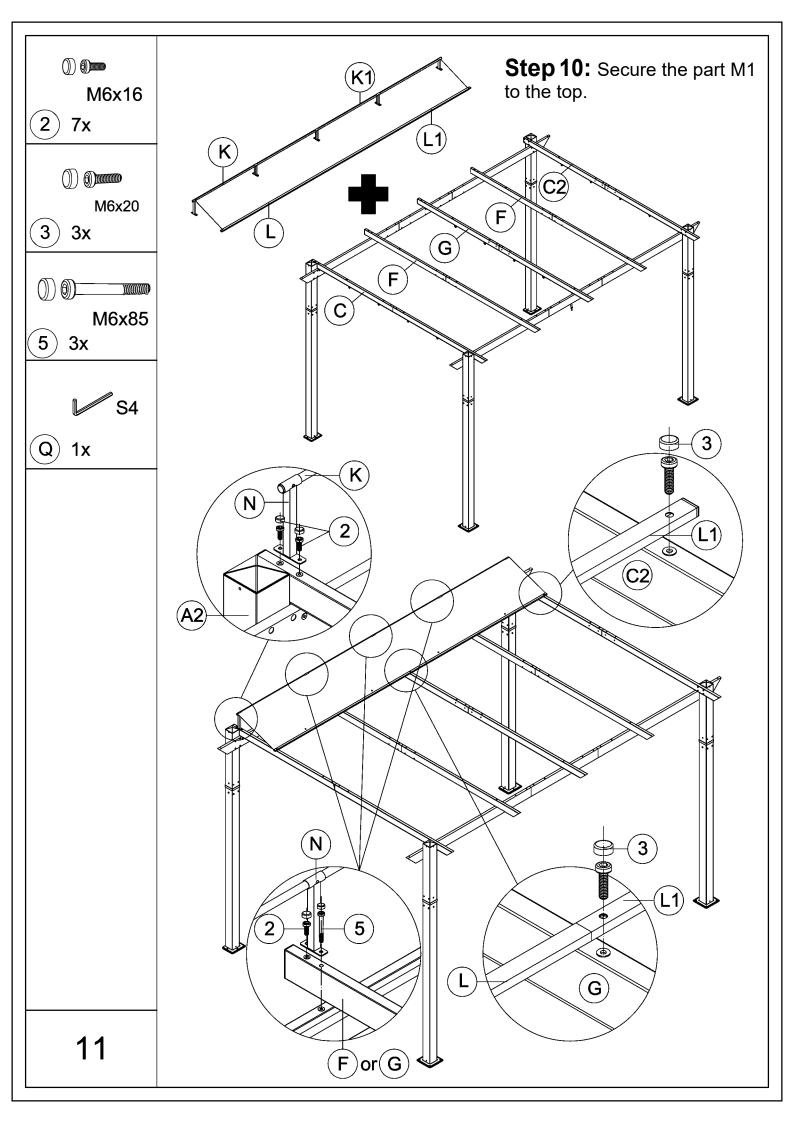

num Retractable Pergola Against the Wall- Wood Looking Finish

# **Assembly Instructions**



#### Pre-assembly



1.Two or more people are required for assembly.



2. You will need one or more stepladders.



3. Wearing protective gloves is recommended.



4. You may need a safety hat.



5. Please use a Phillips screw driver.



6.For ease of construction, you may need a drill.



7. You may need a safety goggle.



8.Do not fully tighten screws prior to complete assembly.

#### Warning & Attention

- -Try to assemble this product on the flat ground, otherwise it is difficult to carry out;
- -It would be much easier to assemble the product with three or more people;
- -After assembly, please check whether all screws are tightened, to prevent parts from falling apart.



























# RESORT COMFORT IN YONR OWN BACKYARD

### Thanks for your purchase.

At domi outdoor living, we believe in our products.

That's why we provide a 12-month warranty and friendly, easy-to-reach after-sales service. So if you have any questions about our product and assembly,please feel free to contact us. We will be here for you.

## Support:





email: service@domioutdoorliving.com

Please tell us your order ID when contact.

Attach photos of damaged part for instant reply.