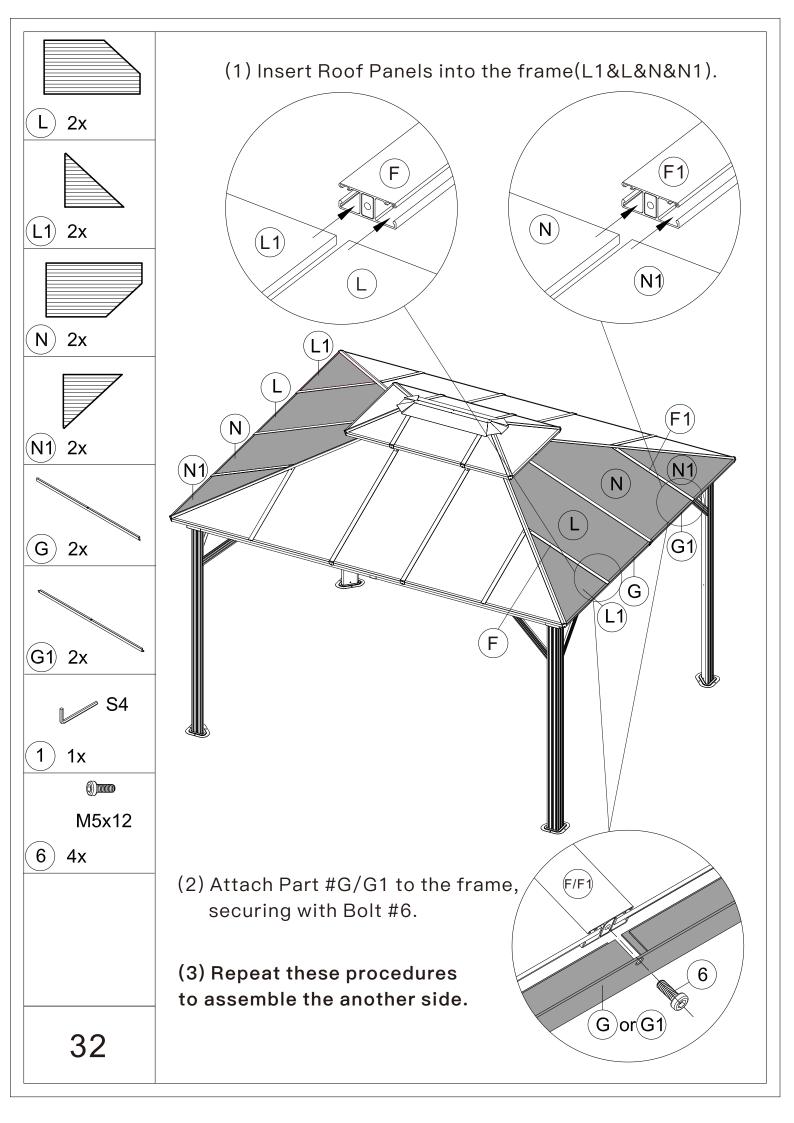

driver.



6.For ease of construction, you may need a drill.



7. You may need a safety goggle.



8.Do not fully tighten screws prior to complete assembly.

#### Warning & Attention

- -Try to assemble this product on the flat ground, otherwise it is difficult to carry out;
- -It would be much easier to assemble the product with three or more people;
- -After assembly, please check whether all screws are tightened, to prevent parts from falling apart.

▲ Use bolts to secure the frame to the ground to against the strong wind.















































(T) 3x



Secure Part #T to Part #Z2, Part #S and Part #S1.

ATTENTION: The holes of Part #Z2, Part #S and

Part #S1 need to be aligned, on the same vertical line.











#### **ASSEMBLE ROOF PANELS:**





























# RESORT COMFORT IN YONR OWN BACKYARD

### Thanks for your purchase.

At domi outdoor living, we believe in our products.

That's why we provide a 12-month warranty and friendly, easy-to-reach after-sales service. So if you have any questions about our product and assembly, please feel free to contact us. We will be here for you.

## Support:





email: service@domioutdoorliving.com

Please tell us your order ID when contact.

Attach photos of damaged part for instant reply.