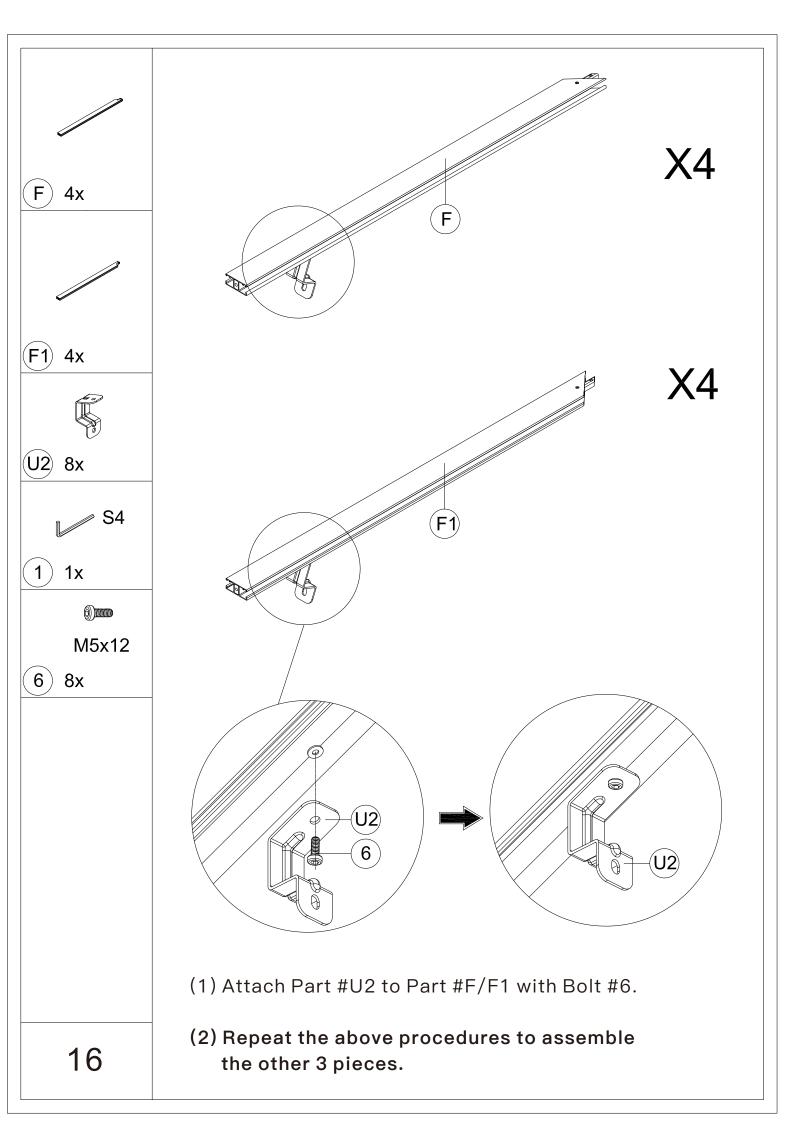

reserved.

#### Pre-assembly



1.Two or more people are required for assembly.



You will need one or more stepladders.



3. Wearing protective gloves is recommended.



You may need a safety hat.



5. Please use a Phillips screw driver.



6.For ease of construction, you may need a drill.



7. You may need a safety goggle.



8.Do not fully tighten screws prior to complete assembly.

#### Warning & Attention

- -Try to assemble this product on the flat ground, otherwise it is difficult to carry out;
- -It would be much easier to assemble the product with three or more people;
- -After assembly, please check whether all screws are tightened, to prevent parts from falling apart.

▲ Use bolts to secure the frame to the ground to against the strong wind.















































(T) 3x



Secure Part #T to Part #Z2, Part #S and Part #S1.

ATTENTION: The holes of Part #Z2, Part #S and

Part #S1 need to be aligned, on the same vertical line.











#### **ASSEMBLE ROOF PANELS:**





























# RESORT COMFORT IN YONR OWN BACKYARD

### Thanks for your purchase.

At domi outdoor living, we believe in our products.

That's why we provide a 12-month warranty and friendly, easy-to-reach after-sales service. So if you have any questions about our product and assembly, please feel free to contact us. We will be here for you.

## Support:





email: service@domioutdoorliving.com

Please tell us your order ID when contact.

Attach photos of damaged part for instant reply.