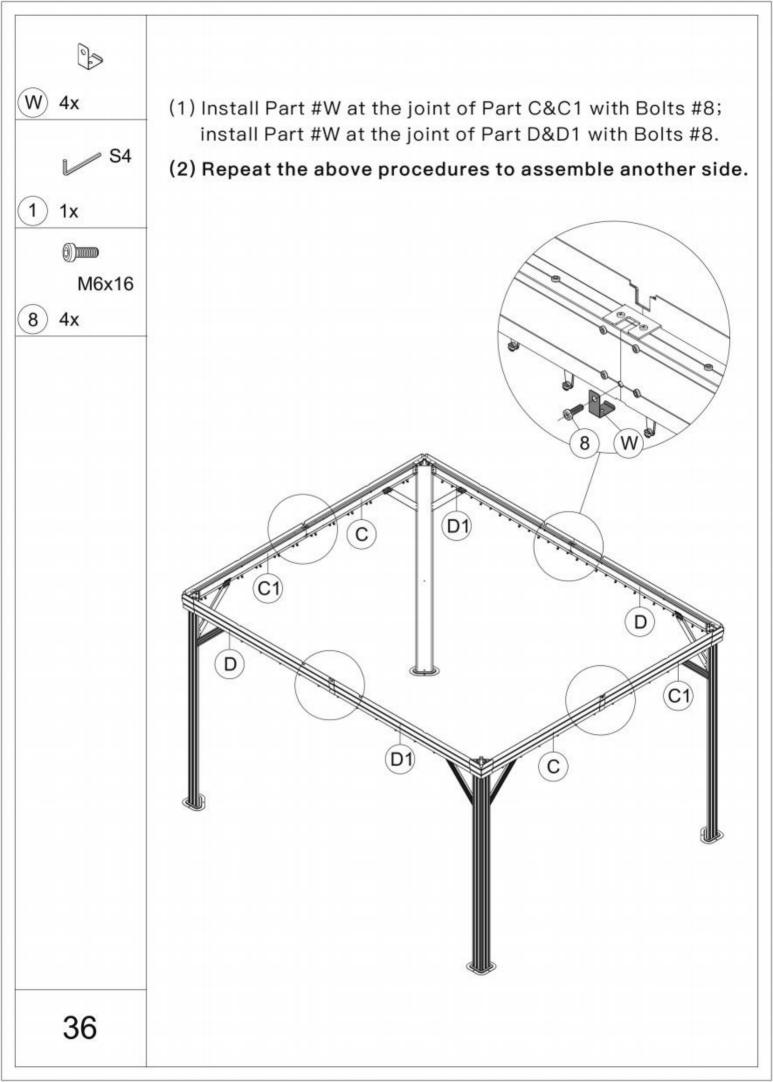

6.For ease of construction, you may need a drill.



7. You may need a safety goggle.



8.Do not fully tighten screws prior to complete assembly.

#### Warning & Attention

- -Try to assemble this product on the flat ground, otherwise it is difficult to carry out;
- -It would be much easier to assemble the product with three or more people;
- -After assembly, please check whether all screws are tightened, to prevent parts from falling apart.

▲ Use bolts to secure the frame to the ground to against the strong wind.















































(T) 3x



Secure Part #T to Part #Z2, Part #S and Part #S1.

ATTENTION: The holes of Part #Z2, Part #S and

Part #S1 need to be aligned, on the same vertical line.











#### **ASSEMBLE ROOF PANELS:**





























# RESORT COMFORT IN YONR OWN BACKYARD

### Thanks for your purchase.

At domi outdoor living, we believe in our products.

That's why we provide a 12-month warranty and friendly, easy-to-reach after-sales service. So if you have any questions about our product and assembly, please feel free to contact us. We will be here for you.

## Support:





email: service@domioutdoorliving.com

Please tell us your order ID when contact.

Attach photos of damaged part for instant reply.