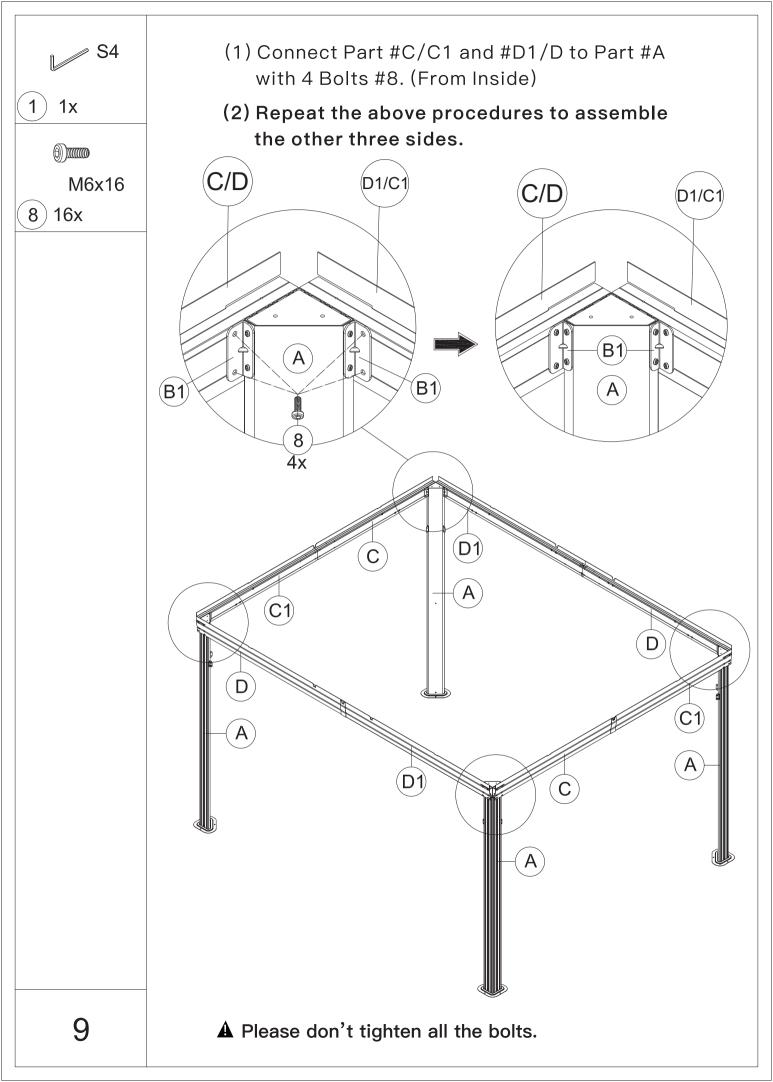

C. All rights reserved.

#### Pre-assembly



1.Two or more people are required for assembly.



You will need one or more stepladders.



3. Wearing protective gloves is recommended.



You may need a safety hat.



5. Please use a Phillips screw driver.



6.For ease of construction, you may need a drill.



7. You may need a safety goggle.



8.Do not fully tighten screws prior to complete assembly.

#### Warning & Attention

- -Try to assemble this product on the flat ground, otherwise it is difficult to carry out;
- -It would be much easier to assemble the product with three or more people;
- -After assembly, please check whether all screws are tightened, to prevent parts from falling apart.

▲ Use bolts to secure the frame to the ground to against the strong wind.















































(T) 3x



Secure Part #T to Part #Z2, Part #S and Part #S1.

ATTENTION: The holes of Part #Z2, Part #S and

Part #S1 need to be aligned, on the same vertical line.











#### **ASSEMBLE ROOF PANELS:**





























# RESORT COMFORT IN YONR OWN BACKYARD

### Thanks for your purchase.

At domi outdoor living, we believe in our products.

That's why we provide a 12-month warranty and friendly, easy-to-reach after-sales service. So if you have any questions about our product and assembly, please feel free to contact us. We will be here for you.

## Support:





email: service@domioutdoorliving.com

Please tell us your order ID when contact.

Attach photos of damaged part for instant reply.