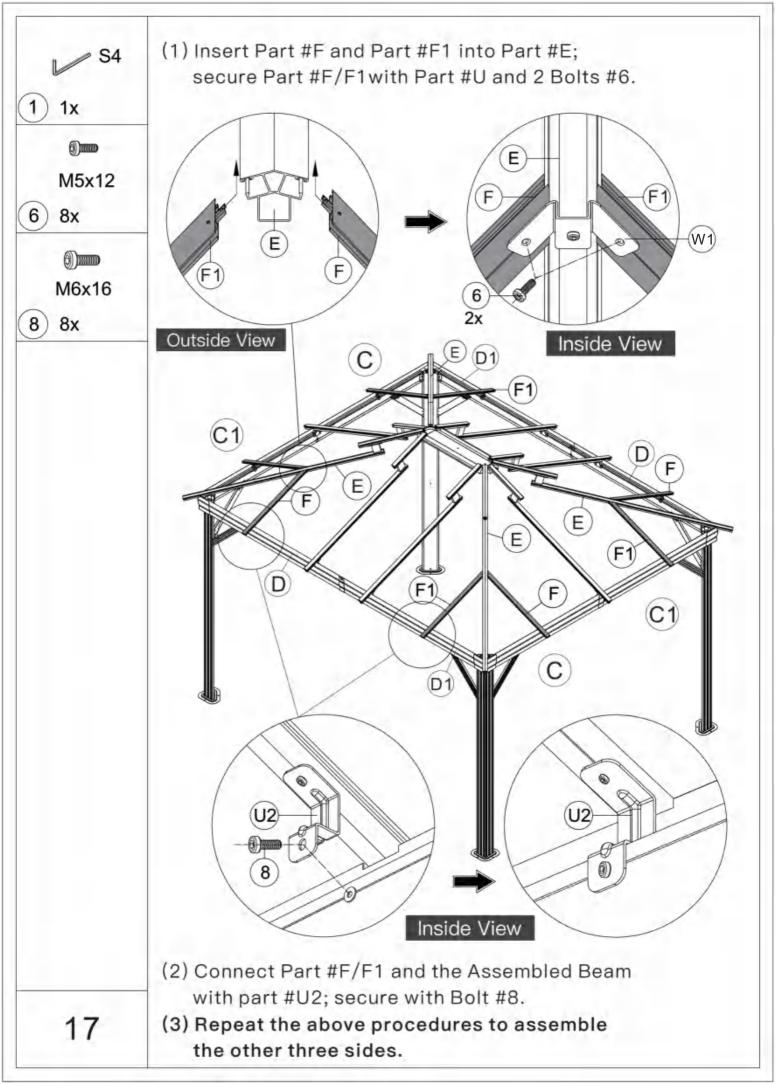

served.

#### Pre-assembly



1.Two or more people are required for assembly.



You will need one or more stepladders.



3. Wearing protective gloves is recommended.



You may need a safety hat.



5. Please use a Phillips screw driver.



6.For ease of construction, you may need a drill.



7. You may need a safety goggle.



8.Do not fully tighten screws prior to complete assembly.

#### Warning & Attention

- -Try to assemble this product on the flat ground, otherwise it is difficult to carry out;
- -It would be much easier to assemble the product with three or more people;
- -After assembly, please check whether all screws are tightened, to prevent parts from falling apart.

▲ Use bolts to secure the frame to the ground to against the strong wind.















































(T) 3x



Secure Part #T to Part #Z2, Part #S and Part #S1.

ATTENTION: The holes of Part #Z2, Part #S and

Part #S1 need to be aligned, on the same vertical line.











#### **ASSEMBLE ROOF PANELS:**





























# RESORT COMFORT IN YONR OWN BACKYARD

### Thanks for your purchase.

At domi outdoor living, we believe in our products.

That's why we provide a 12-month warranty and friendly, easy-to-reach after-sales service. So if you have any questions about our product and assembly, please feel free to contact us. We will be here for you.

## Support:





email: service@domioutdoorliving.com

Please tell us your order ID when contact.

Attach photos of damaged part for instant reply.