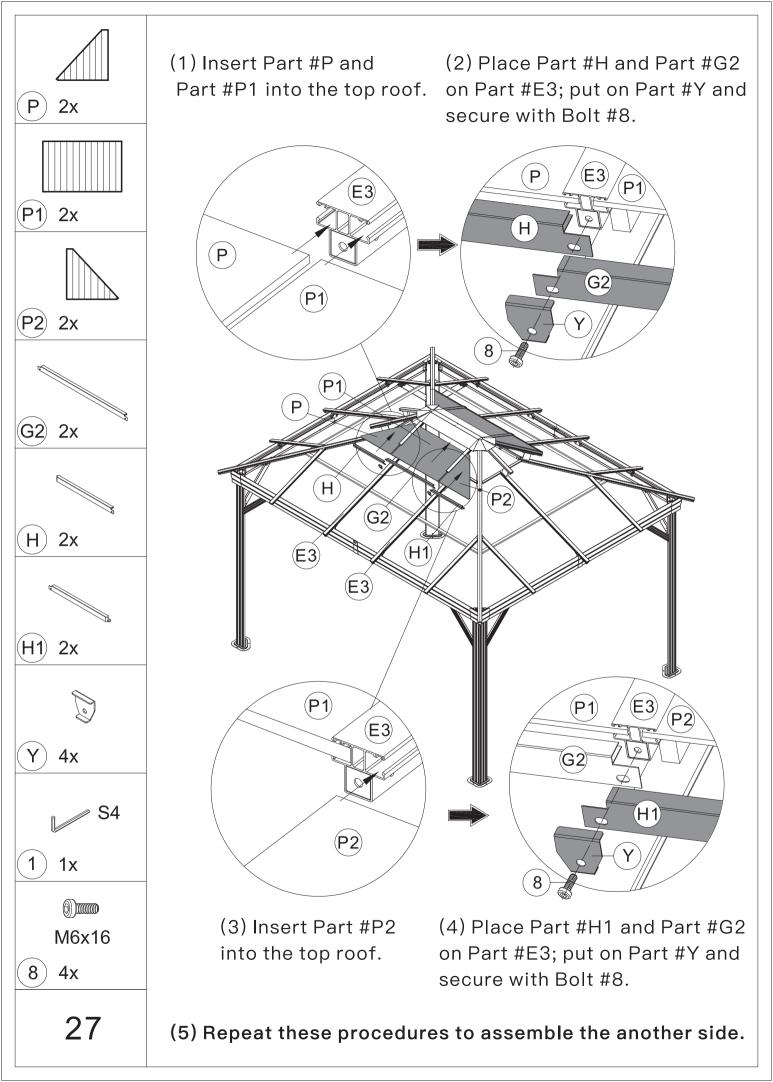

lips screw driver.



6.For ease of construction, you may need a drill.



7. You may need a safety goggle.



8.Do not fully tighten screws prior to complete assembly.

#### Warning & Attention

- -Try to assemble this product on the flat ground, otherwise it is difficult to carry out;
- -It would be much easier to assemble the product with three or more people;
- -After assembly, please check whether all screws are tightened, to prevent parts from falling apart.

▲ Use bolts to secure the frame to the ground to against the strong wind.















































(T) 3x



Secure Part #T to Part #Z2, Part #S and Part #S1.

ATTENTION: The holes of Part #Z2, Part #S and

Part #S1 need to be aligned, on the same vertical line.











#### **ASSEMBLE ROOF PANELS:**





























# RESORT COMFORT IN YONR OWN BACKYARD

### Thanks for your purchase.

At domi outdoor living, we believe in our products.

That's why we provide a 12-month warranty and friendly, easy-to-reach after-sales service. So if you have any questions about our product and assembly, please feel free to contact us. We will be here for you.

## Support:





email: service@domioutdoorliving.com

Please tell us your order ID when contact.

Attach photos of damaged part for instant reply.