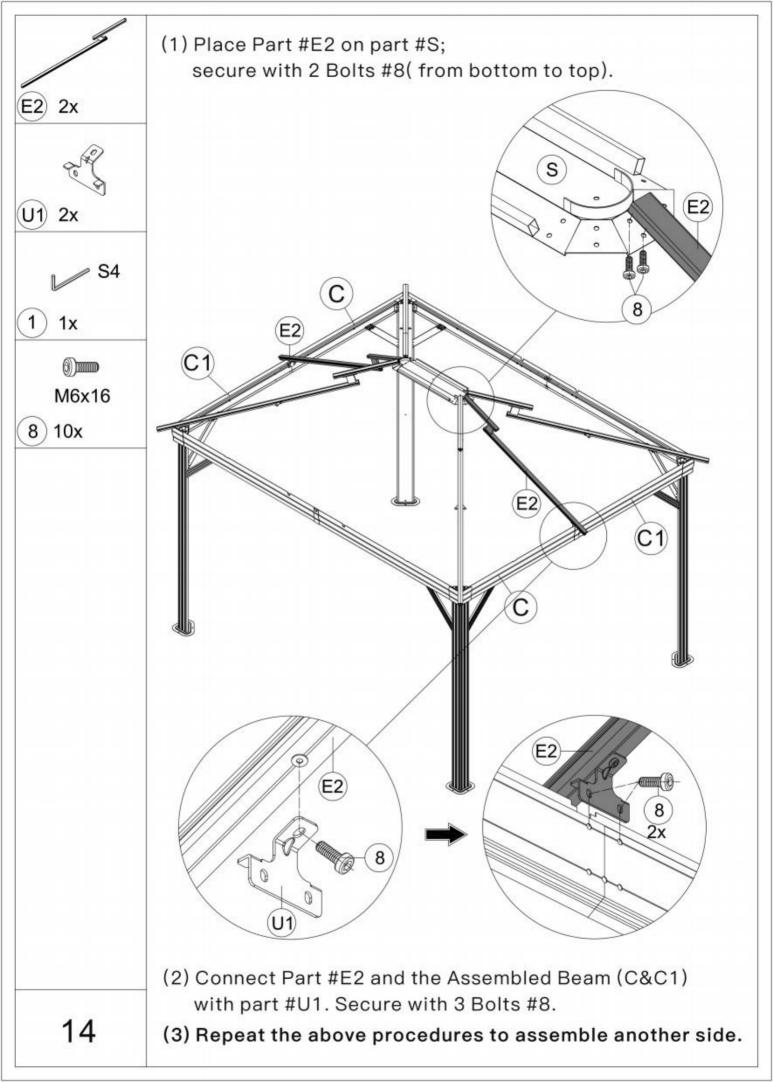

hts reserved.

#### Pre-assembly



1.Two or more people are required for assembly.



You will need one or more stepladders.



3. Wearing protective gloves is recommended.



You may need a safety hat.



5. Please use a Phillips screw driver.



6.For ease of construction, you may need a drill.



7. You may need a safety goggle.



8.Do not fully tighten screws prior to complete assembly.

#### Warning & Attention

- -Try to assemble this product on the flat ground, otherwise it is difficult to carry out;
- -It would be much easier to assemble the product with three or more people;
- -After assembly, please check whether all screws are tightened, to prevent parts from falling apart.

▲ Use bolts to secure the frame to the ground to against the strong wind.















































(T) 3x



Secure Part #T to Part #Z2, Part #S and Part #S1.

ATTENTION: The holes of Part #Z2, Part #S and

Part #S1 need to be aligned, on the same vertical line.











#### **ASSEMBLE ROOF PANELS:**





























# RESORT COMFORT IN YONR OWN BACKYARD

### Thanks for your purchase.

At domi outdoor living, we believe in our products.

That's why we provide a 12-month warranty and friendly, easy-to-reach after-sales service. So if you have any questions about our product and assembly, please feel free to contact us. We will be here for you.

## Support:





email: service@domioutdoorliving.com

Please tell us your order ID when contact.

Attach photos of damaged part for instant reply.