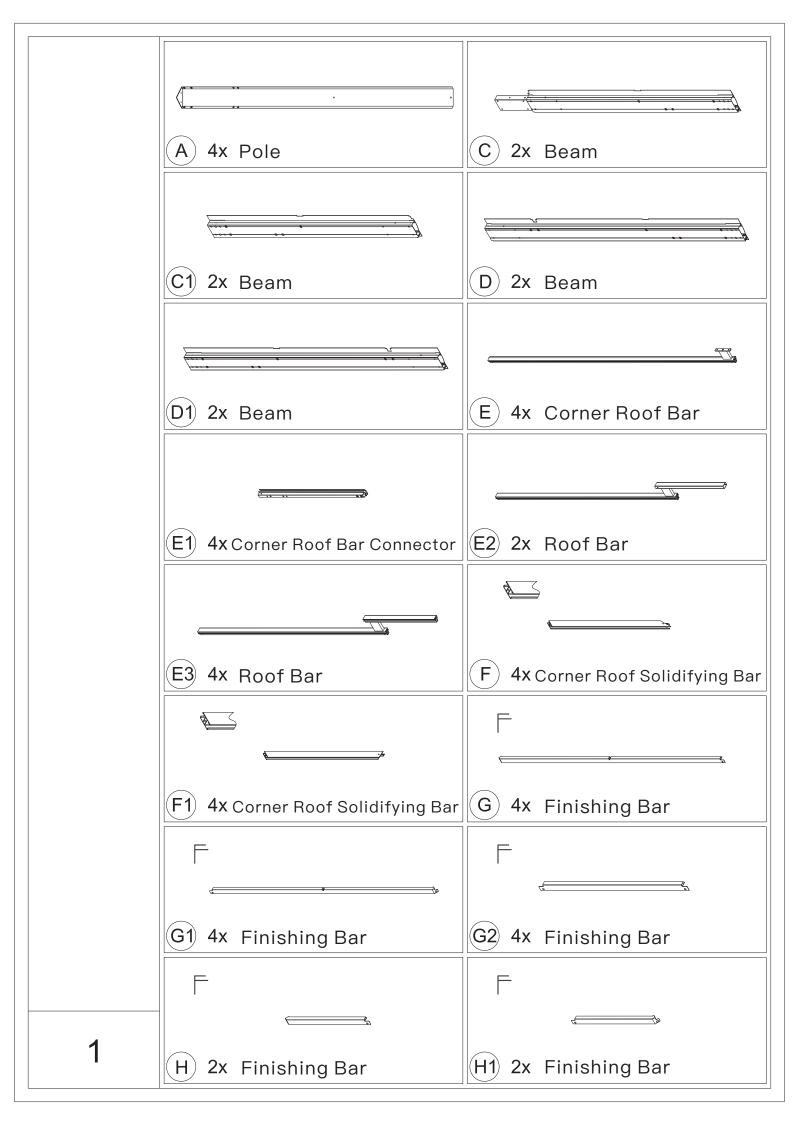

Outdoor Living LLC. All rights reserved.

#### Pre-assembly



1.Two or more people are required for assembly.



You will need one or more stepladders.



3. Wearing protective gloves is recommended.



You may need a safety hat.



5. Please use a Phillips screw driver.



6.For ease of construction, you may need a drill.



7. You may need a safety goggle.



8.Do not fully tighten screws prior to complete assembly.

#### Warning & Attention

- -Try to assemble this product on the flat ground, otherwise it is difficult to carry out;
- -It would be much easier to assemble the product with three or more people;
- -After assembly, please check whether all screws are tightened, to prevent parts from falling apart.

▲ Use bolts to secure the frame to the ground to against the strong wind.















































(T) 3x



Secure Part #T to Part #Z2, Part #S and Part #S1.

ATTENTION: The holes of Part #Z2, Part #S and

Part #S1 need to be aligned, on the same vertical line.











#### **ASSEMBLE ROOF PANELS:**





























# RESORT COMFORT IN YONR OWN BACKYARD

### Thanks for your purchase.

At domi outdoor living, we believe in our products.

That's why we provide a 12-month warranty and friendly, easy-to-reach after-sales service. So if you have any questions about our product and assembly, please feel free to contact us. We will be here for you.

## Support:





email: service@domioutdoorliving.com

Please tell us your order ID when contact.

Attach photos of damaged part for instant reply.