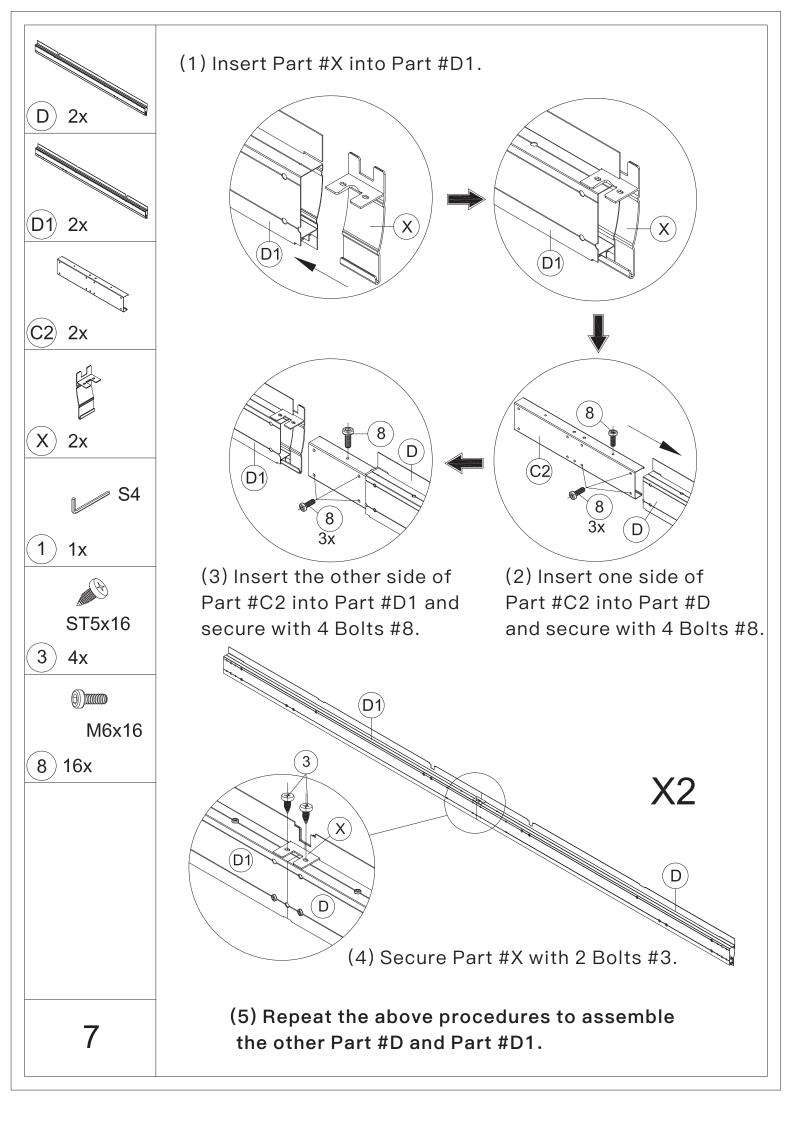

g LLC. All rights reserved.

#### Pre-assembly



1.Two or more people are required for assembly.



You will need one or more stepladders.



3. Wearing protective gloves is recommended.



You may need a safety hat.



5. Please use a Phillips screw driver.



6.For ease of construction, you may need a drill.



7. You may need a safety goggle.



8.Do not fully tighten screws prior to complete assembly.

#### Warning & Attention

- -Try to assemble this product on the flat ground, otherwise it is difficult to carry out;
- -It would be much easier to assemble the product with three or more people;
- -After assembly, please check whether all screws are tightened, to prevent parts from falling apart.

▲ Use bolts to secure the frame to the ground to against the strong wind.















































(T) 3x



Secure Part #T to Part #Z2, Part #S and Part #S1.

ATTENTION: The holes of Part #Z2, Part #S and

Part #S1 need to be aligned, on the same vertical line.











#### **ASSEMBLE ROOF PANELS:**





























# RESORT COMFORT IN YONR OWN BACKYARD

### Thanks for your purchase.

At domi outdoor living, we believe in our products.

That's why we provide a 12-month warranty and friendly, easy-to-reach after-sales service. So if you have any questions about our product and assembly, please feel free to contact us. We will be here for you.

## Support:





email: service@domioutdoorliving.com

Please tell us your order ID when contact.

Attach photos of damaged part for instant reply.