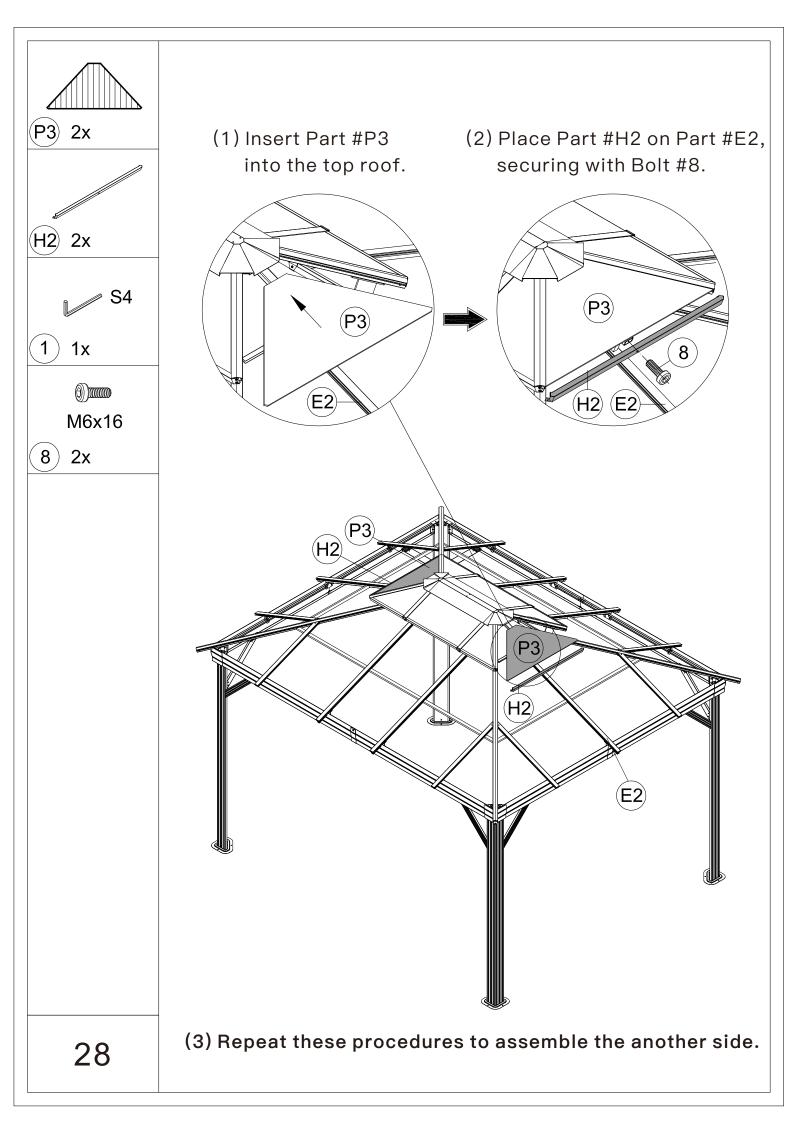

ps screw driver.



6.For ease of construction, you may need a drill.



7. You may need a safety goggle.



8.Do not fully tighten screws prior to complete assembly.

#### Warning & Attention

- -Try to assemble this product on the flat ground, otherwise it is difficult to carry out;
- -It would be much easier to assemble the product with three or more people;
- -After assembly, please check whether all screws are tightened, to prevent parts from falling apart.

▲ Use bolts to secure the frame to the ground to against the strong wind.















































(T) 3x



Secure Part #T to Part #Z2, Part #S and Part #S1.

ATTENTION: The holes of Part #Z2, Part #S and

Part #S1 need to be aligned, on the same vertical line.











#### **ASSEMBLE ROOF PANELS:**





























# RESORT COMFORT IN YONR OWN BACKYARD

### Thanks for your purchase.

At domi outdoor living, we believe in our products.

That's why we provide a 12-month warranty and friendly, easy-to-reach after-sales service. So if you have any questions about our product and assembly, please feel free to contact us. We will be here for you.

## Support:





email: service@domioutdoorliving.com

Please tell us your order ID when contact.

Attach photos of damaged part for instant reply.