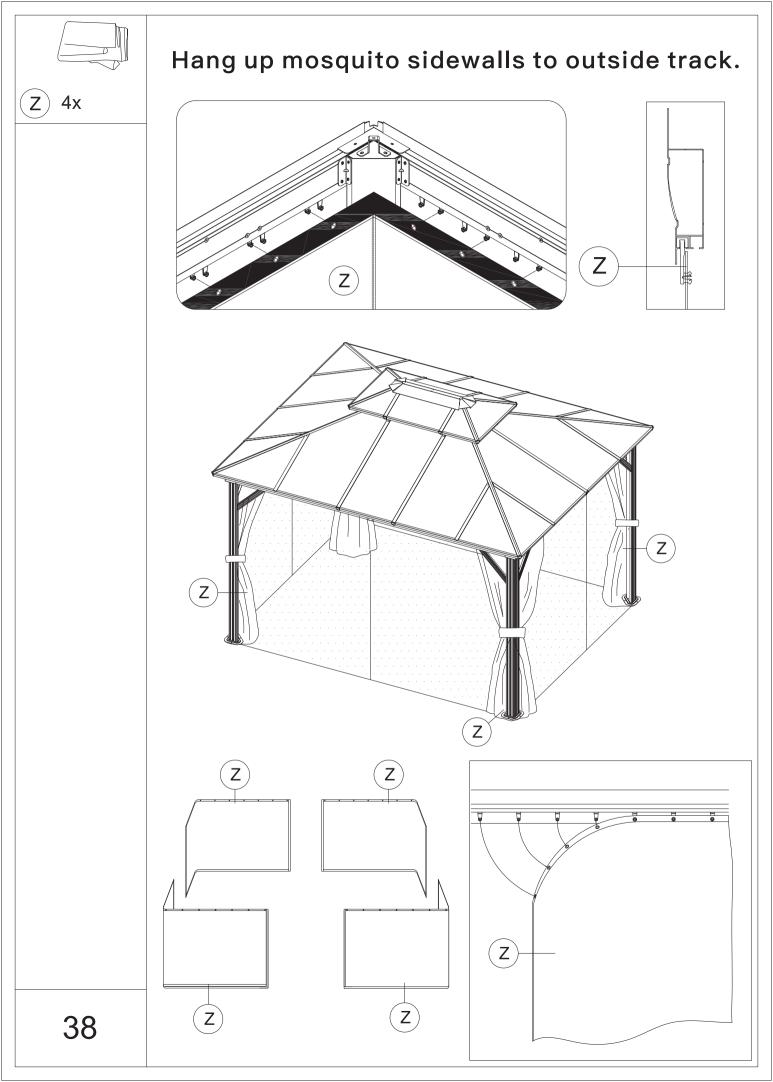

6.For ease of construction, you may need a drill.



7. You may need a safety goggle.



8.Do not fully tighten screws prior to complete assembly.

#### Warning & Attention

- -Try to assemble this product on the flat ground, otherwise it is difficult to carry out;
- -It would be much easier to assemble the product with three or more people;
- -After assembly, please check whether all screws are tightened, to prevent parts from falling apart.

▲ Use bolts to secure the frame to the ground to against the strong wind.















































(T) 3x



Secure Part #T to Part #Z2, Part #S and Part #S1.

ATTENTION: The holes of Part #Z2, Part #S and

Part #S1 need to be aligned, on the same vertical line.











#### **ASSEMBLE ROOF PANELS:**





























# RESORT COMFORT IN YONR OWN BACKYARD

### Thanks for your purchase.

At domi outdoor living, we believe in our products.

That's why we provide a 12-month warranty and friendly, easy-to-reach after-sales service. So if you have any questions about our product and assembly, please feel free to contact us. We will be here for you.

## Support:





email: service@domioutdoorliving.com

Please tell us your order ID when contact.

Attach photos of damaged part for instant reply.