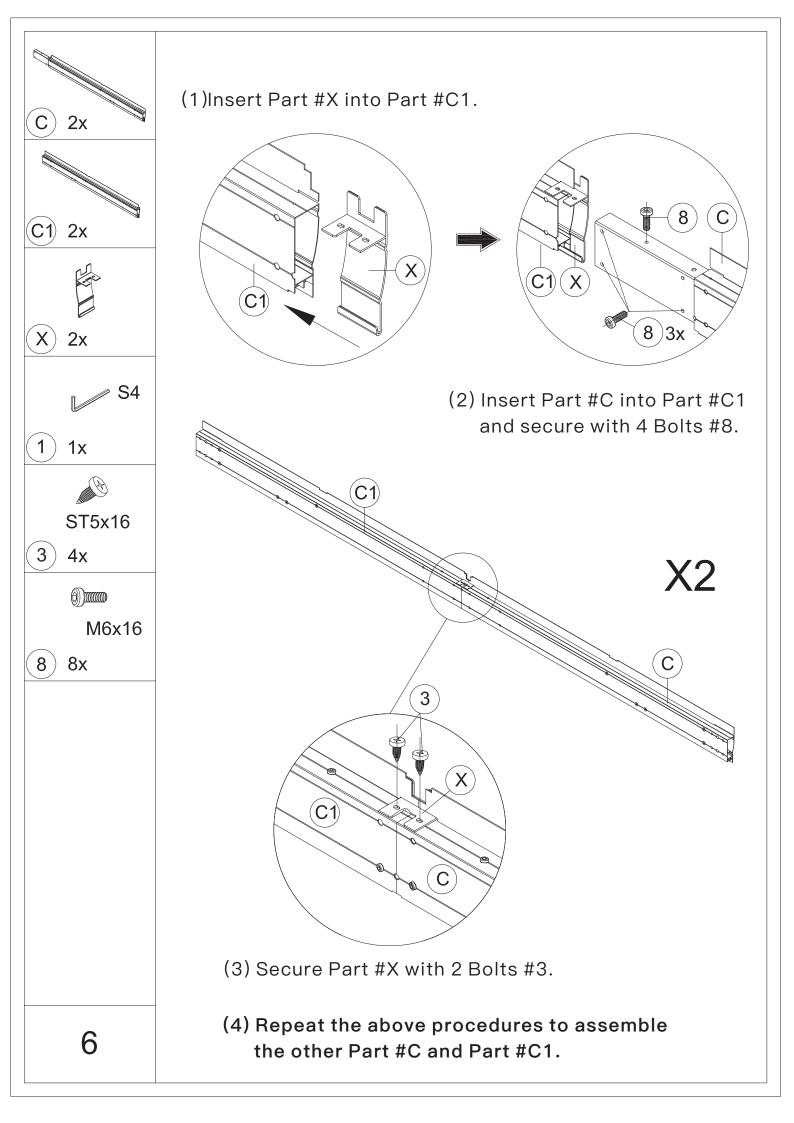

ing LLC. All rights reserved.

#### Pre-assembly



1.Two or more people are required for assembly.



You will need one or more stepladders.



3. Wearing protective gloves is recommended.



You may need a safety hat.



5. Please use a Phillips screw driver.



6.For ease of construction, you may need a drill.



7. You may need a safety goggle.



8.Do not fully tighten screws prior to complete assembly.

#### Warning & Attention

- -Try to assemble this product on the flat ground, otherwise it is difficult to carry out;
- -It would be much easier to assemble the product with three or more people;
- -After assembly, please check whether all screws are tightened, to prevent parts from falling apart.

▲ Use bolts to secure the frame to the ground to against the strong wind.















































(T) 3x



Secure Part #T to Part #Z2, Part #S and Part #S1.

ATTENTION: The holes of Part #Z2, Part #S and

Part #S1 need to be aligned, on the same vertical line.











#### **ASSEMBLE ROOF PANELS:**





























# RESORT COMFORT IN YONR OWN BACKYARD

### Thanks for your purchase.

At domi outdoor living, we believe in our products.

That's why we provide a 12-month warranty and friendly, easy-to-reach after-sales service. So if you have any questions about our product and assembly, please feel free to contact us. We will be here for you.

## Support:





email: service@domioutdoorliving.com

Please tell us your order ID when contact.

Attach photos of damaged part for instant reply.