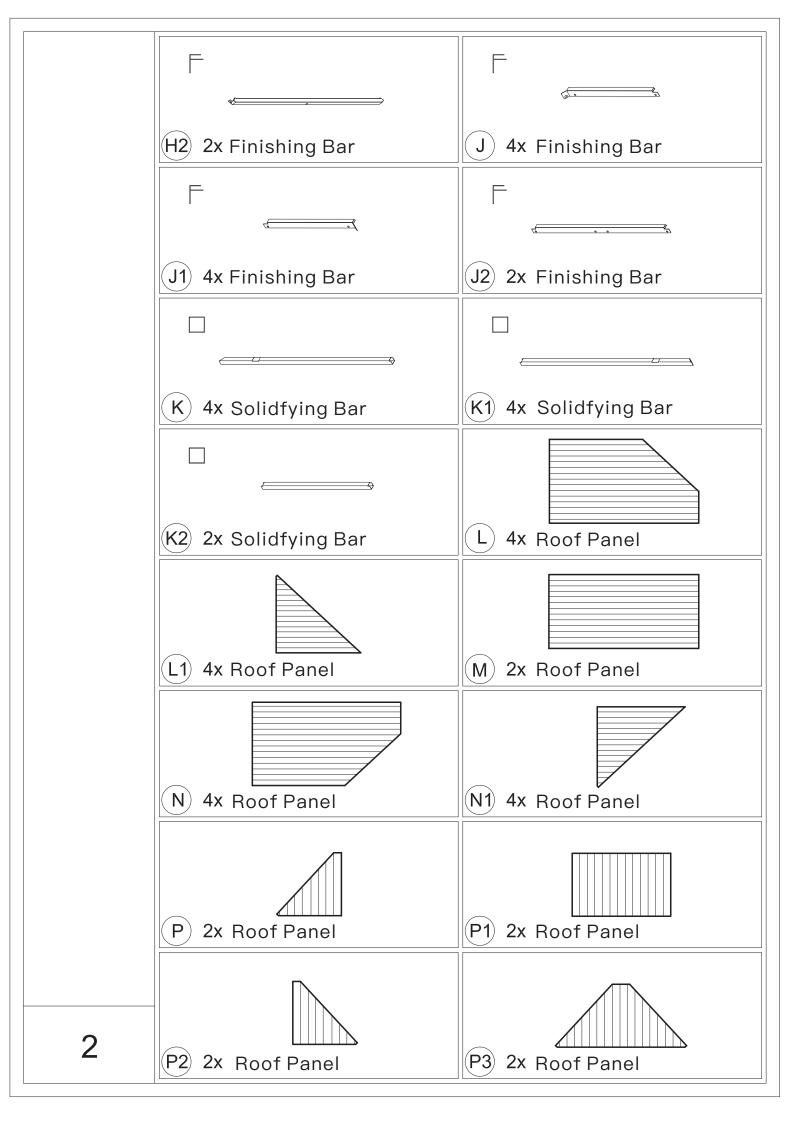

utdoor Living LLC. All rights reserved.

#### Pre-assembly



1.Two or more people are required for assembly.



You will need one or more stepladders.



3. Wearing protective gloves is recommended.



You may need a safety hat.



5. Please use a Phillips screw driver.



6.For ease of construction, you may need a drill.



7. You may need a safety goggle.



8.Do not fully tighten screws prior to complete assembly.

#### Warning & Attention

- -Try to assemble this product on the flat ground, otherwise it is difficult to carry out;
- -It would be much easier to assemble the product with three or more people;
- -After assembly, please check whether all screws are tightened, to prevent parts from falling apart.

▲ Use bolts to secure the frame to the ground to against the strong wind.















































(T) 3x



Secure Part #T to Part #Z2, Part #S and Part #S1.

ATTENTION: The holes of Part #Z2, Part #S and

Part #S1 need to be aligned, on the same vertical line.











#### **ASSEMBLE ROOF PANELS:**





























# RESORT COMFORT IN YONR OWN BACKYARD

### Thanks for your purchase.

At domi outdoor living, we believe in our products.

That's why we provide a 12-month warranty and friendly, easy-to-reach after-sales service. So if you have any questions about our product and assembly, please feel free to contact us. We will be here for you.

## Support:





email: service@domioutdoorliving.com

Please tell us your order ID when contact.

Attach photos of damaged part for instant reply.