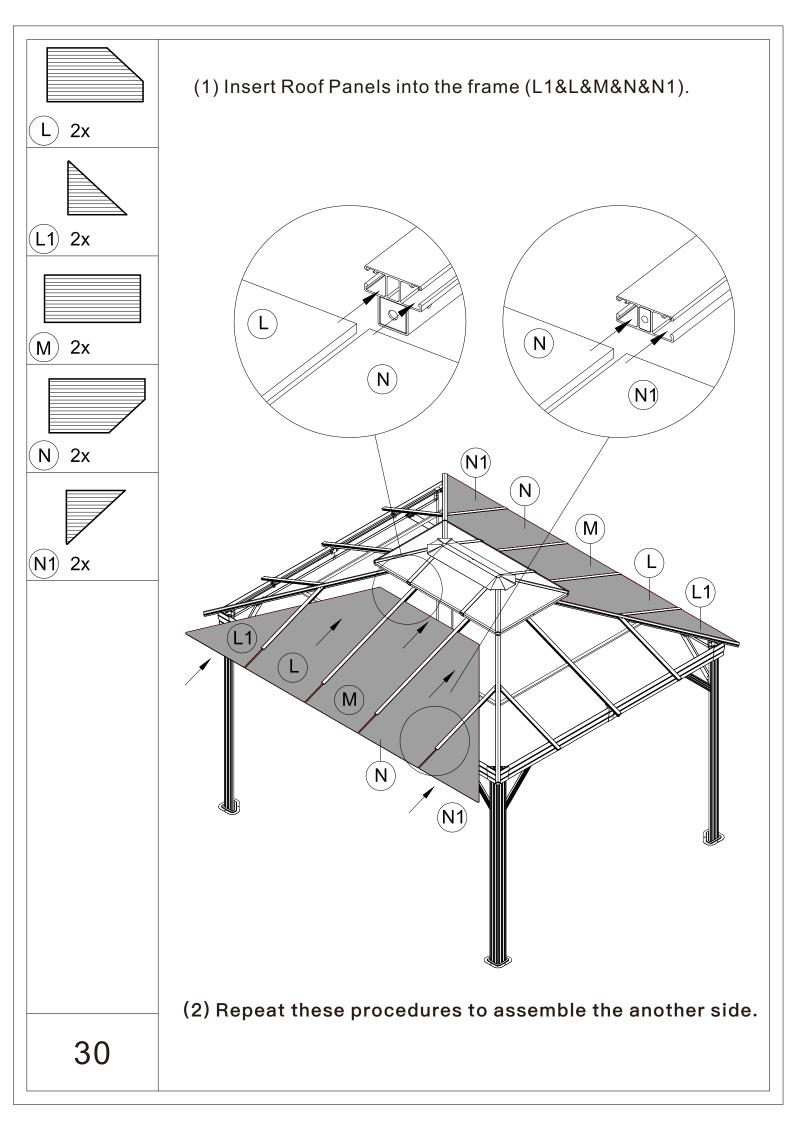

crew driver.



6.For ease of construction, you may need a drill.



7. You may need a safety goggle.



8.Do not fully tighten screws prior to complete assembly.

#### Warning & Attention

- -Try to assemble this product on the flat ground, otherwise it is difficult to carry out;
- -It would be much easier to assemble the product with three or more people;
- -After assembly, please check whether all screws are tightened, to prevent parts from falling apart.

▲ Use bolts to secure the frame to the ground to against the strong wind.















































(T) 3x



Secure Part #T to Part #Z2, Part #S and Part #S1.

ATTENTION: The holes of Part #Z2, Part #S and

Part #S1 need to be aligned, on the same vertical line.











#### **ASSEMBLE ROOF PANELS:**





























# RESORT COMFORT IN YONR OWN BACKYARD

### Thanks for your purchase.

At domi outdoor living, we believe in our products.

That's why we provide a 12-month warranty and friendly, easy-to-reach after-sales service. So if you have any questions about our product and assembly, please feel free to contact us. We will be here for you.

## Support:





email: service@domioutdoorliving.com

Please tell us your order ID when contact.

Attach photos of damaged part for instant reply.