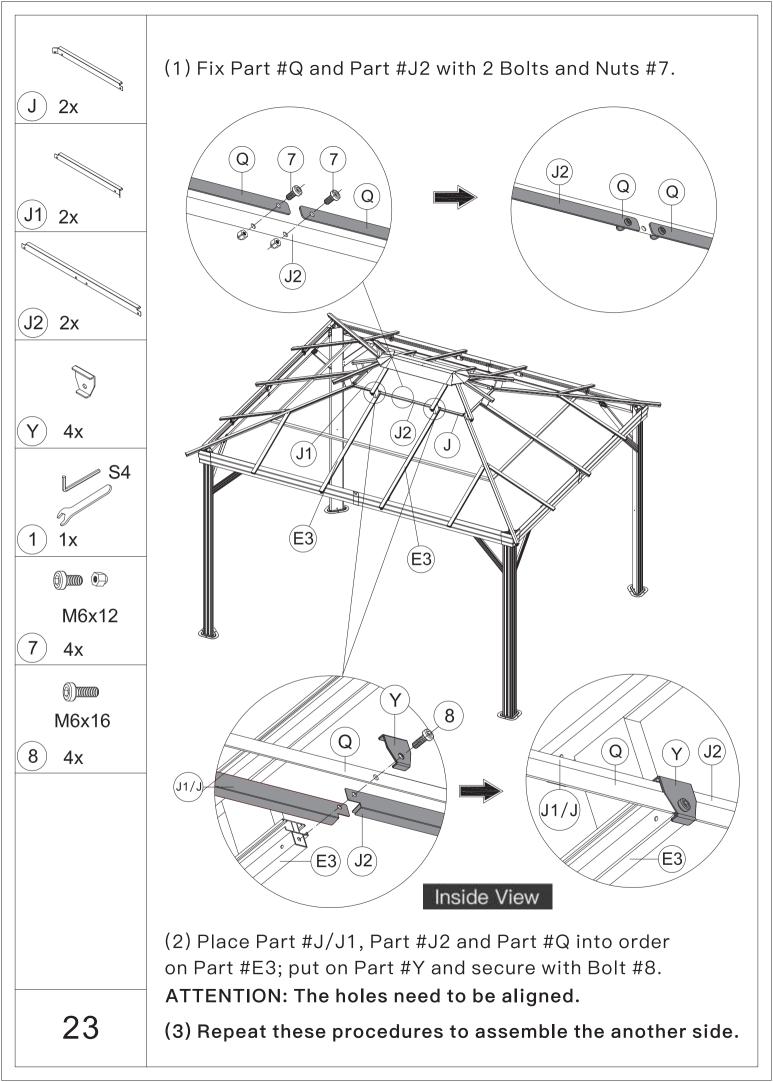

ed a safety hat.



5. Please use a Phillips screw driver.



6.For ease of construction, you may need a drill.



7. You may need a safety goggle.



8.Do not fully tighten screws prior to complete assembly.

#### Warning & Attention

- -Try to assemble this product on the flat ground, otherwise it is difficult to carry out;
- -It would be much easier to assemble the product with three or more people;
- -After assembly, please check whether all screws are tightened, to prevent parts from falling apart.

▲ Use bolts to secure the frame to the ground to against the strong wind.















































(T) 3x



Secure Part #T to Part #Z2, Part #S and Part #S1.

ATTENTION: The holes of Part #Z2, Part #S and

Part #S1 need to be aligned, on the same vertical line.











#### **ASSEMBLE ROOF PANELS:**





























# RESORT COMFORT IN YONR OWN BACKYARD

### Thanks for your purchase.

At domi outdoor living, we believe in our products.

That's why we provide a 12-month warranty and friendly, easy-to-reach after-sales service. So if you have any questions about our product and assembly, please feel free to contact us. We will be here for you.

## Support:





email: service@domioutdoorliving.com

Please tell us your order ID when contact.

Attach photos of damaged part for instant reply.