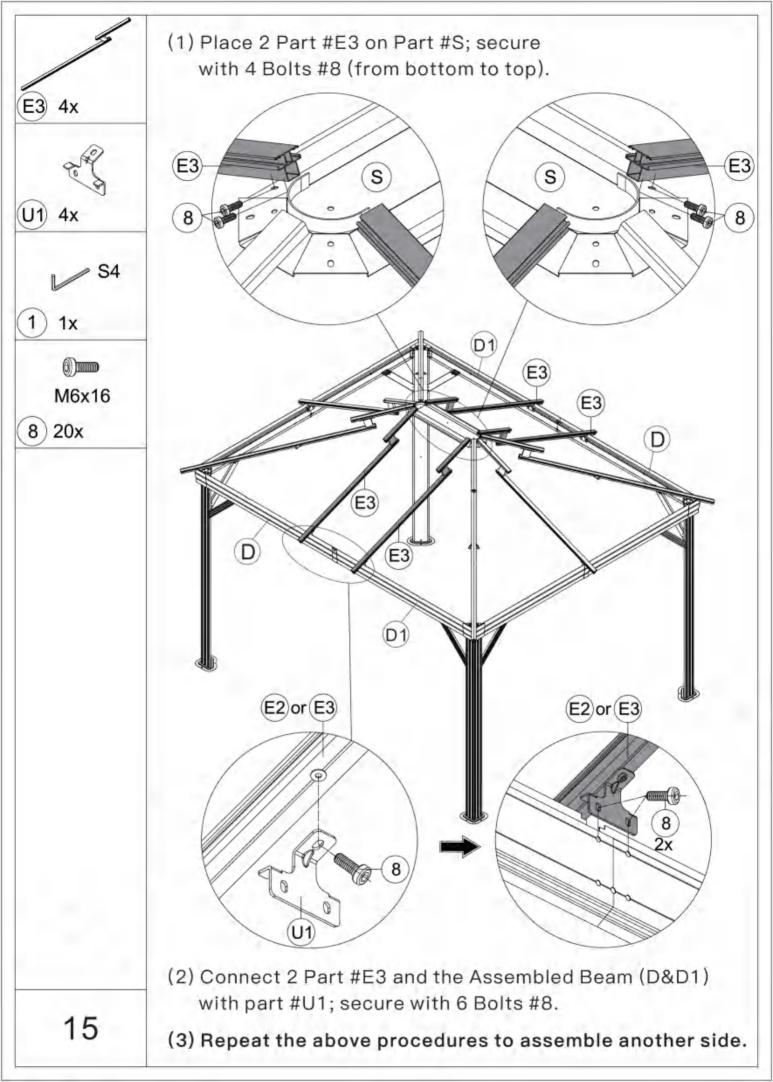

s reserved.

#### Pre-assembly



1.Two or more people are required for assembly.



You will need one or more stepladders.



3. Wearing protective gloves is recommended.



You may need a safety hat.



5. Please use a Phillips screw driver.



6.For ease of construction, you may need a drill.



7. You may need a safety goggle.



8.Do not fully tighten screws prior to complete assembly.

#### Warning & Attention

- -Try to assemble this product on the flat ground, otherwise it is difficult to carry out;
- -It would be much easier to assemble the product with three or more people;
- -After assembly, please check whether all screws are tightened, to prevent parts from falling apart.

▲ Use bolts to secure the frame to the ground to against the strong wind.















































(T) 3x



Secure Part #T to Part #Z2, Part #S and Part #S1.

ATTENTION: The holes of Part #Z2, Part #S and

Part #S1 need to be aligned, on the same vertical line.











#### **ASSEMBLE ROOF PANELS:**





























# RESORT COMFORT IN YONR OWN BACKYARD

### Thanks for your purchase.

At domi outdoor living, we believe in our products.

That's why we provide a 12-month warranty and friendly, easy-to-reach after-sales service. So if you have any questions about our product and assembly, please feel free to contact us. We will be here for you.

## Support:





email: service@domioutdoorliving.com

Please tell us your order ID when contact.

Attach photos of damaged part for instant reply.