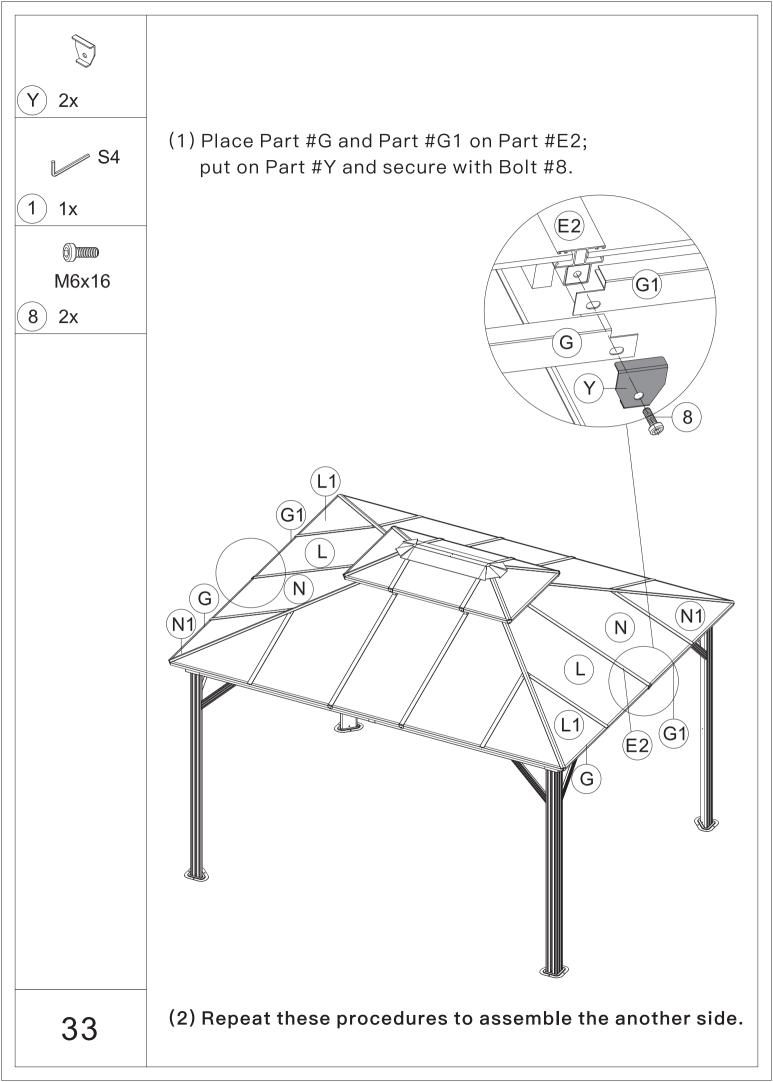

river.



6.For ease of construction, you may need a drill.



7. You may need a safety goggle.



8.Do not fully tighten screws prior to complete assembly.

#### Warning & Attention

- -Try to assemble this product on the flat ground, otherwise it is difficult to carry out;
- -It would be much easier to assemble the product with three or more people;
- -After assembly, please check whether all screws are tightened, to prevent parts from falling apart.

▲ Use bolts to secure the frame to the ground to against the strong wind.















































(T) 3x



Secure Part #T to Part #Z2, Part #S and Part #S1.

ATTENTION: The holes of Part #Z2, Part #S and

Part #S1 need to be aligned, on the same vertical line.











#### **ASSEMBLE ROOF PANELS:**





























# RESORT COMFORT IN YONR OWN BACKYARD

### Thanks for your purchase.

At domi outdoor living, we believe in our products.

That's why we provide a 12-month warranty and friendly, easy-to-reach after-sales service. So if you have any questions about our product and assembly, please feel free to contact us. We will be here for you.

## Support:





email: service@domioutdoorliving.com

Please tell us your order ID when contact.

Attach photos of damaged part for instant reply.