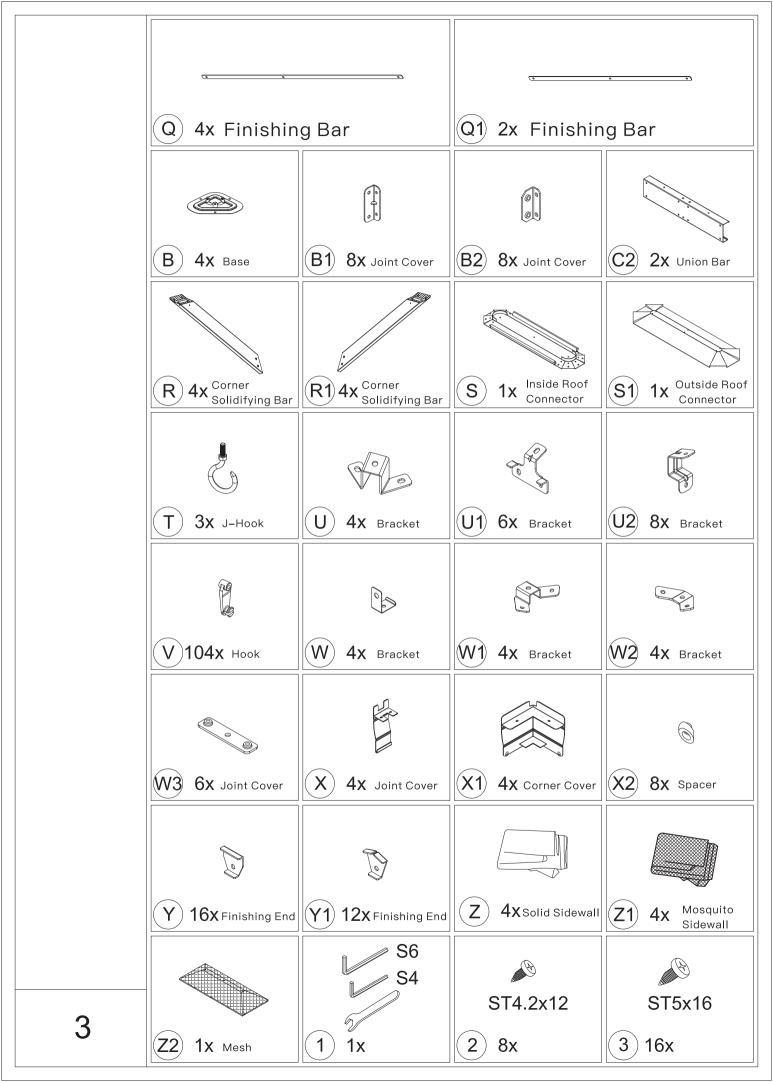

door Living LLC. All rights reserved.

#### Pre-assembly



1.Two or more people are required for assembly.



You will need one or more stepladders.



3. Wearing protective gloves is recommended.



You may need a safety hat.



5. Please use a Phillips screw driver.



6.For ease of construction, you may need a drill.



7. You may need a safety goggle.



8.Do not fully tighten screws prior to complete assembly.

#### Warning & Attention

- -Try to assemble this product on the flat ground, otherwise it is difficult to carry out;
- -It would be much easier to assemble the product with three or more people;
- -After assembly, please check whether all screws are tightened, to prevent parts from falling apart.

▲ Use bolts to secure the frame to the ground to against the strong wind.















































(T) 3x



Secure Part #T to Part #Z2, Part #S and Part #S1.

ATTENTION: The holes of Part #Z2, Part #S and

Part #S1 need to be aligned, on the same vertical line.











#### **ASSEMBLE ROOF PANELS:**





























# RESORT COMFORT IN YONR OWN BACKYARD

### Thanks for your purchase.

At domi outdoor living, we believe in our products.

That's why we provide a 12-month warranty and friendly, easy-to-reach after-sales service. So if you have any questions about our product and assembly, please feel free to contact us. We will be here for you.

## Support:





email: service@domioutdoorliving.com

Please tell us your order ID when contact.

Attach photos of damaged part for instant reply.