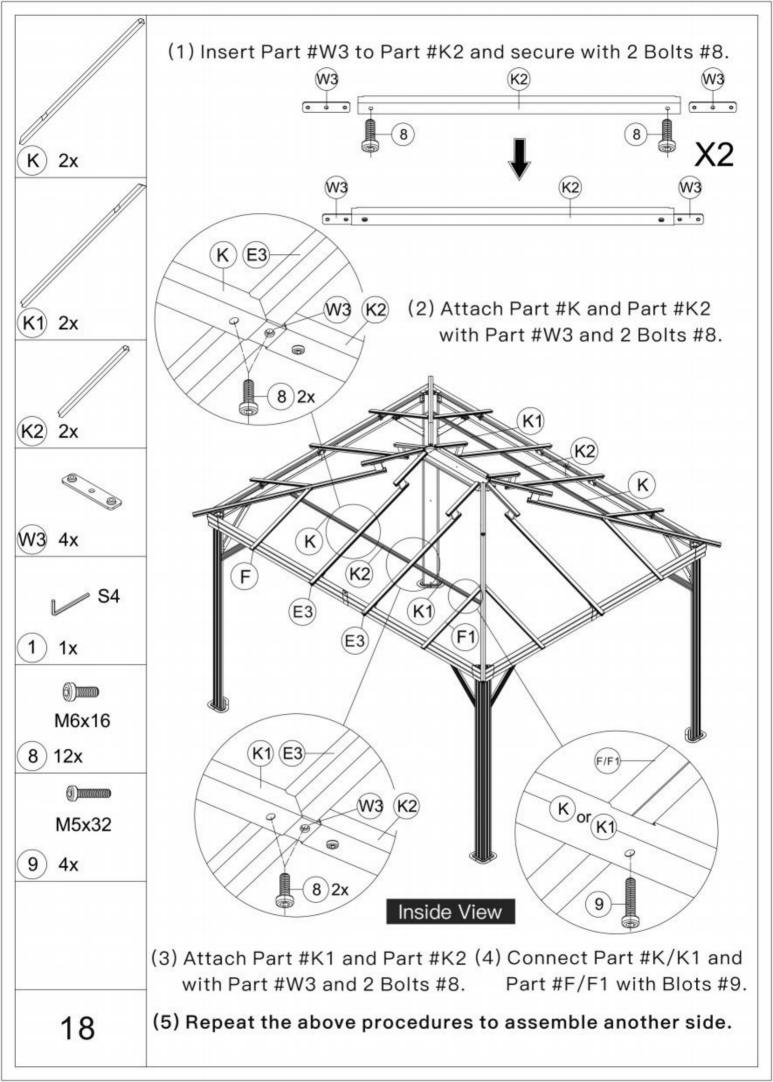

rved.

#### Pre-assembly



1.Two or more people are required for assembly.



You will need one or more stepladders.



3. Wearing protective gloves is recommended.



You may need a safety hat.



5. Please use a Phillips screw driver.



6.For ease of construction, you may need a drill.



7. You may need a safety goggle.



8.Do not fully tighten screws prior to complete assembly.

#### Warning & Attention

- -Try to assemble this product on the flat ground, otherwise it is difficult to carry out;
- -It would be much easier to assemble the product with three or more people;
- -After assembly, please check whether all screws are tightened, to prevent parts from falling apart.

▲ Use bolts to secure the frame to the ground to against the strong wind.















































(T) 3x



Secure Part #T to Part #Z2, Part #S and Part #S1.

ATTENTION: The holes of Part #Z2, Part #S and

Part #S1 need to be aligned, on the same vertical line.











#### **ASSEMBLE ROOF PANELS:**





























# RESORT COMFORT IN YONR OWN BACKYARD

### Thanks for your purchase.

At domi outdoor living, we believe in our products.

That's why we provide a 12-month warranty and friendly, easy-to-reach after-sales service. So if you have any questions about our product and assembly, please feel free to contact us. We will be here for you.

## Support:





email: service@domioutdoorliving.com

Please tell us your order ID when contact.

Attach photos of damaged part for instant reply.