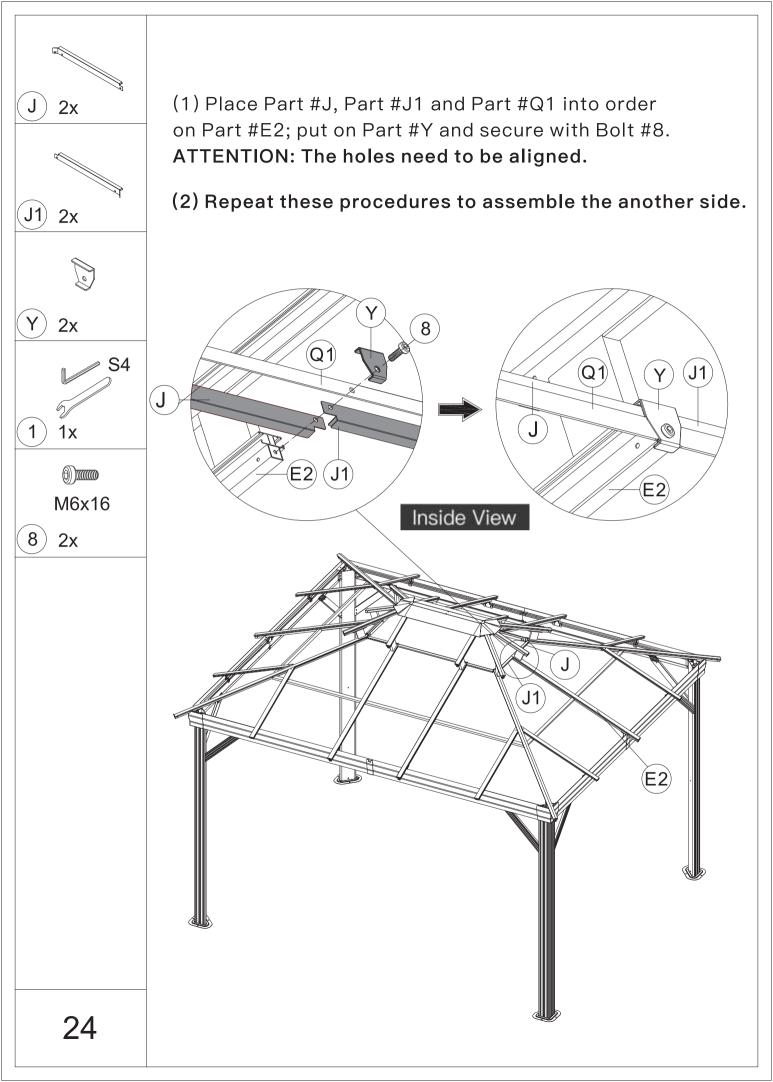

a safety hat.



5. Please use a Phillips screw driver.



6.For ease of construction, you may need a drill.



7. You may need a safety goggle.



8.Do not fully tighten screws prior to complete assembly.

#### Warning & Attention

- -Try to assemble this product on the flat ground, otherwise it is difficult to carry out;
- -It would be much easier to assemble the product with three or more people;
- -After assembly, please check whether all screws are tightened, to prevent parts from falling apart.

▲ Use bolts to secure the frame to the ground to against the strong wind.















































(T) 3x



Secure Part #T to Part #Z2, Part #S and Part #S1.

ATTENTION: The holes of Part #Z2, Part #S and

Part #S1 need to be aligned, on the same vertical line.











#### **ASSEMBLE ROOF PANELS:**





























# RESORT COMFORT IN YONR OWN BACKYARD

### Thanks for your purchase.

At domi outdoor living, we believe in our products.

That's why we provide a 12-month warranty and friendly, easy-to-reach after-sales service. So if you have any questions about our product and assembly, please feel free to contact us. We will be here for you.

## Support:





email: service@domioutdoorliving.com

Please tell us your order ID when contact.

Attach photos of damaged part for instant reply.