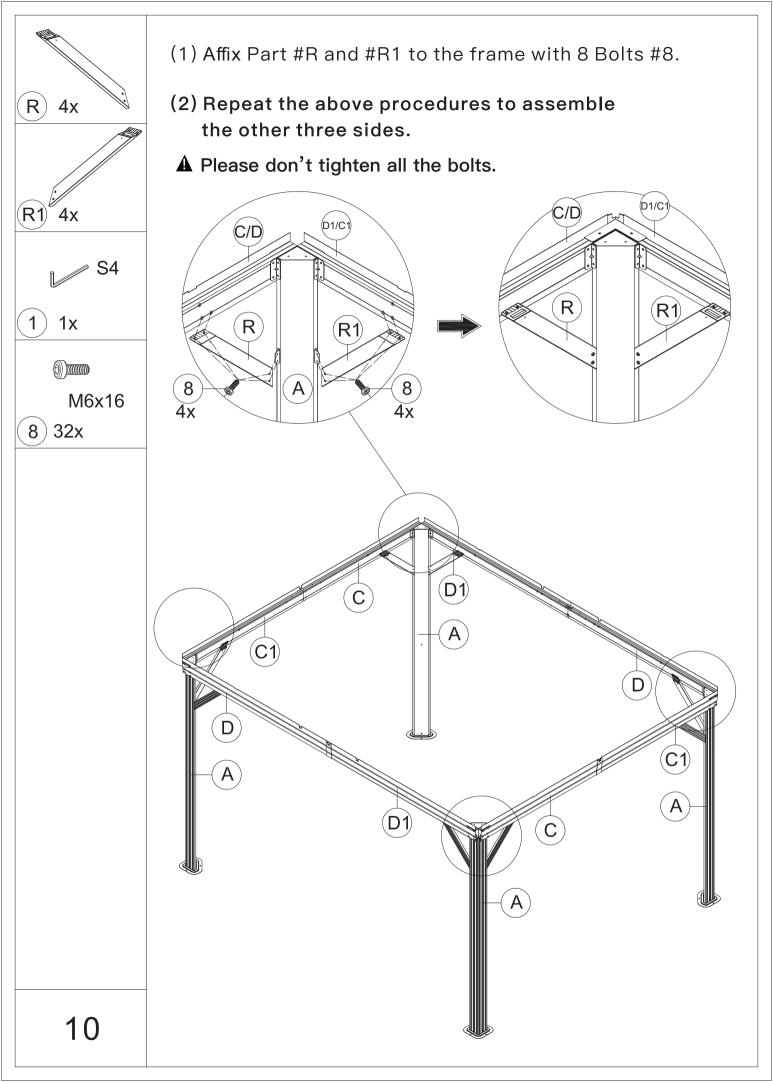

All rights reserved.

#### Pre-assembly



1.Two or more people are required for assembly.



You will need one or more stepladders.



3. Wearing protective gloves is recommended.



You may need a safety hat.



5. Please use a Phillips screw driver.



6.For ease of construction, you may need a drill.



7. You may need a safety goggle.



8.Do not fully tighten screws prior to complete assembly.

#### Warning & Attention

- -Try to assemble this product on the flat ground, otherwise it is difficult to carry out;
- -It would be much easier to assemble the product with three or more people;
- -After assembly, please check whether all screws are tightened, to prevent parts from falling apart.

▲ Use bolts to secure the frame to the ground to against the strong wind.















































(T) 3x



Secure Part #T to Part #Z2, Part #S and Part #S1.

ATTENTION: The holes of Part #Z2, Part #S and

Part #S1 need to be aligned, on the same vertical line.











#### **ASSEMBLE ROOF PANELS:**





























# RESORT COMFORT IN YONR OWN BACKYARD

### Thanks for your purchase.

At domi outdoor living, we believe in our products.

That's why we provide a 12-month warranty and friendly, easy-to-reach after-sales service. So if you have any questions about our product and assembly, please feel free to contact us. We will be here for you.

## Support:





email: service@domioutdoorliving.com

Please tell us your order ID when contact.

Attach photos of damaged part for instant reply.