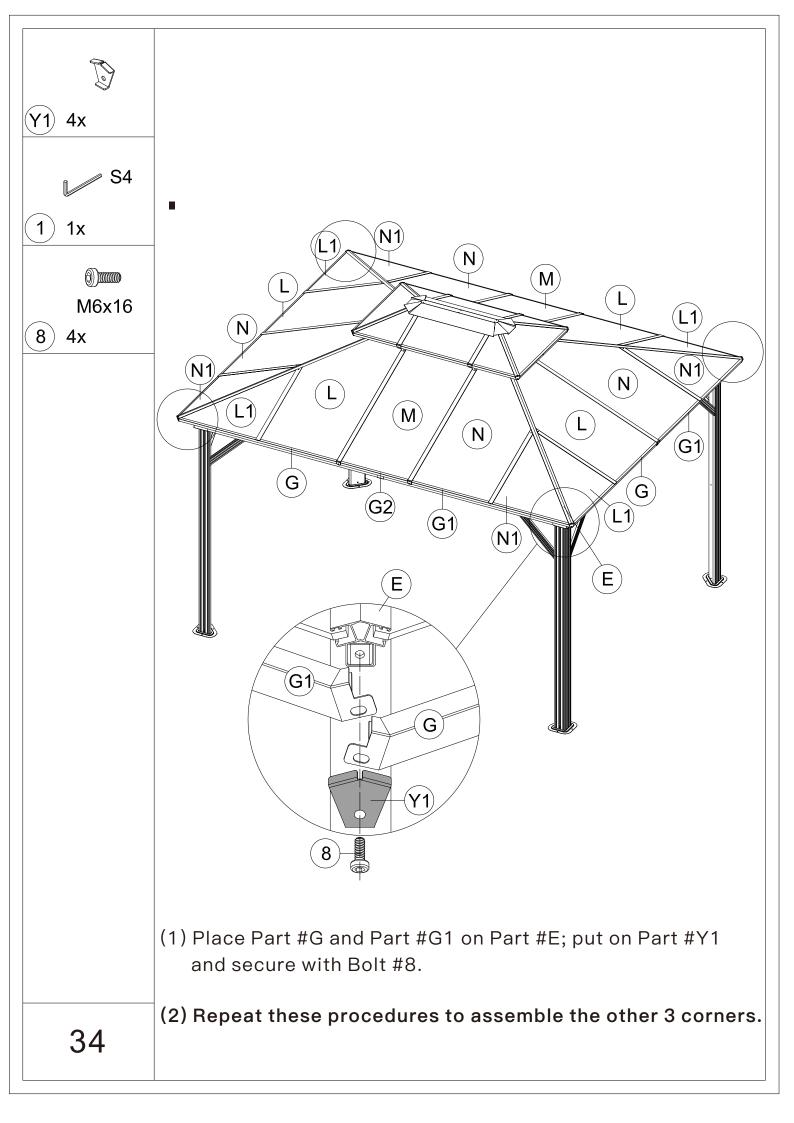

ver.



6.For ease of construction, you may need a drill.



7. You may need a safety goggle.



8.Do not fully tighten screws prior to complete assembly.

#### Warning & Attention

- -Try to assemble this product on the flat ground, otherwise it is difficult to carry out;
- -It would be much easier to assemble the product with three or more people;
- -After assembly, please check whether all screws are tightened, to prevent parts from falling apart.

▲ Use bolts to secure the frame to the ground to against the strong wind.















































(T) 3x



Secure Part #T to Part #Z2, Part #S and Part #S1.

ATTENTION: The holes of Part #Z2, Part #S and

Part #S1 need to be aligned, on the same vertical line.











#### **ASSEMBLE ROOF PANELS:**





























# RESORT COMFORT IN YONR OWN BACKYARD

### Thanks for your purchase.

At domi outdoor living, we believe in our products.

That's why we provide a 12-month warranty and friendly, easy-to-reach after-sales service. So if you have any questions about our product and assembly, please feel free to contact us. We will be here for you.

## Support:





email: service@domioutdoorliving.com

Please tell us your order ID when contact.

Attach photos of damaged part for instant reply.