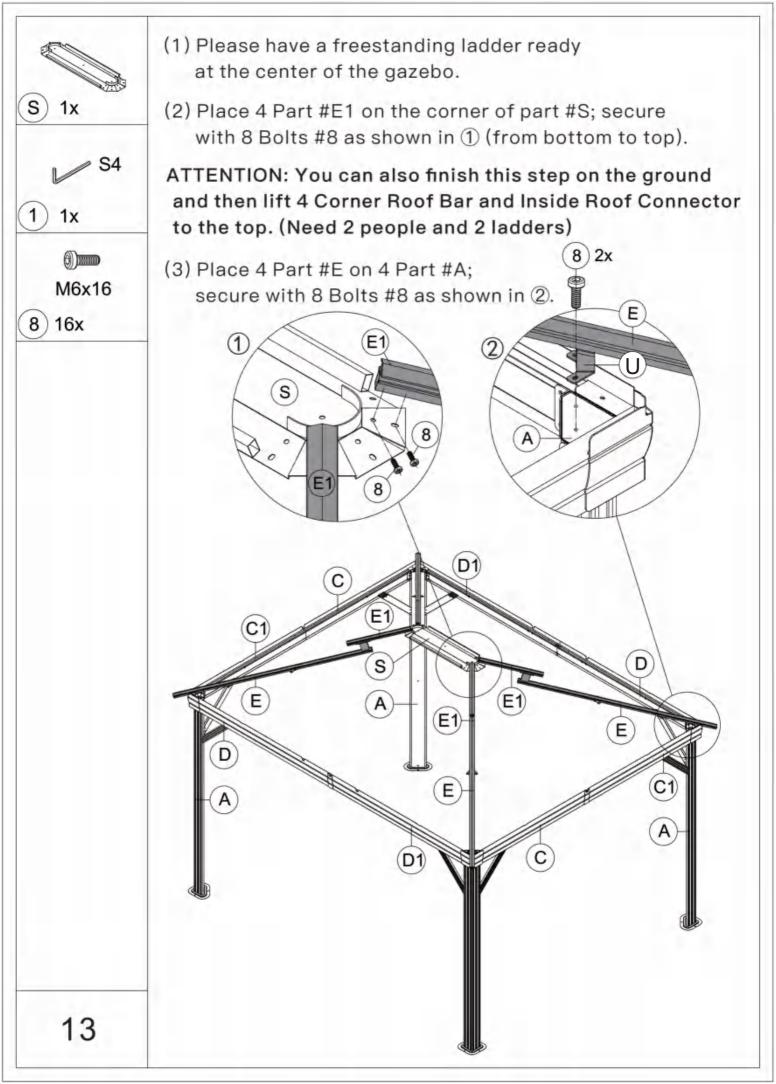

ights reserved.

#### Pre-assembly



1.Two or more people are required for assembly.



You will need one or more stepladders.



3. Wearing protective gloves is recommended.



You may need a safety hat.



5. Please use a Phillips screw driver.



6.For ease of construction, you may need a drill.



7. You may need a safety goggle.



8.Do not fully tighten screws prior to complete assembly.

#### Warning & Attention

- -Try to assemble this product on the flat ground, otherwise it is difficult to carry out;
- -It would be much easier to assemble the product with three or more people;
- -After assembly, please check whether all screws are tightened, to prevent parts from falling apart.

▲ Use bolts to secure the frame to the ground to against the strong wind.















































(T) 3x



Secure Part #T to Part #Z2, Part #S and Part #S1.

ATTENTION: The holes of Part #Z2, Part #S and

Part #S1 need to be aligned, on the same vertical line.











#### **ASSEMBLE ROOF PANELS:**





























# RESORT COMFORT IN YONR OWN BACKYARD

### Thanks for your purchase.

At domi outdoor living, we believe in our products.

That's why we provide a 12-month warranty and friendly, easy-to-reach after-sales service. So if you have any questions about our product and assembly, please feel free to contact us. We will be here for you.

## Support:





email: service@domioutdoorliving.com

Please tell us your order ID when contact.

Attach photos of damaged part for instant reply.