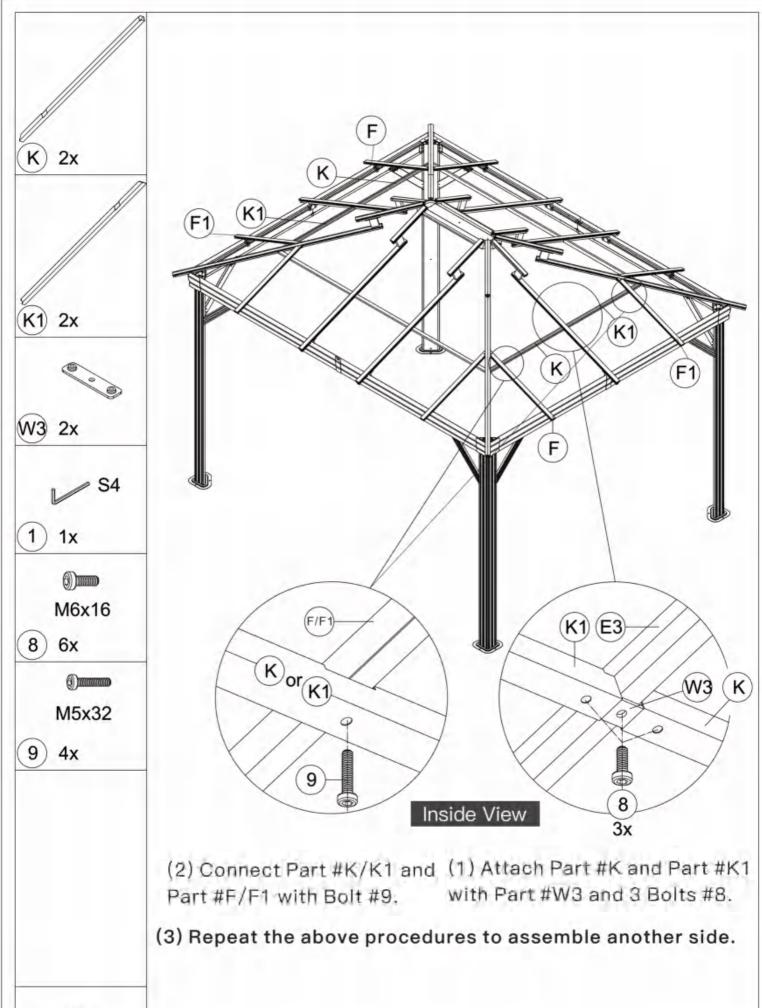

ed.

#### Pre-assembly



1.Two or more people are required for assembly.



You will need one or more stepladders.



3. Wearing protective gloves is recommended.



You may need a safety hat.



5. Please use a Phillips screw driver.



6.For ease of construction, you may need a drill.



7. You may need a safety goggle.



8.Do not fully tighten screws prior to complete assembly.

#### Warning & Attention

- -Try to assemble this product on the flat ground, otherwise it is difficult to carry out;
- -It would be much easier to assemble the product with three or more people;
- -After assembly, please check whether all screws are tightened, to prevent parts from falling apart.

▲ Use bolts to secure the frame to the ground to against the strong wind.















































(T) 3x



Secure Part #T to Part #Z2, Part #S and Part #S1.

ATTENTION: The holes of Part #Z2, Part #S and

Part #S1 need to be aligned, on the same vertical line.











#### **ASSEMBLE ROOF PANELS:**





























# RESORT COMFORT IN YONR OWN BACKYARD

### Thanks for your purchase.

At domi outdoor living, we believe in our products.

That's why we provide a 12-month warranty and friendly, easy-to-reach after-sales service. So if you have any questions about our product and assembly, please feel free to contact us. We will be here for you.

## Support:





email: service@domioutdoorliving.com

Please tell us your order ID when contact.

Attach photos of damaged part for instant reply.