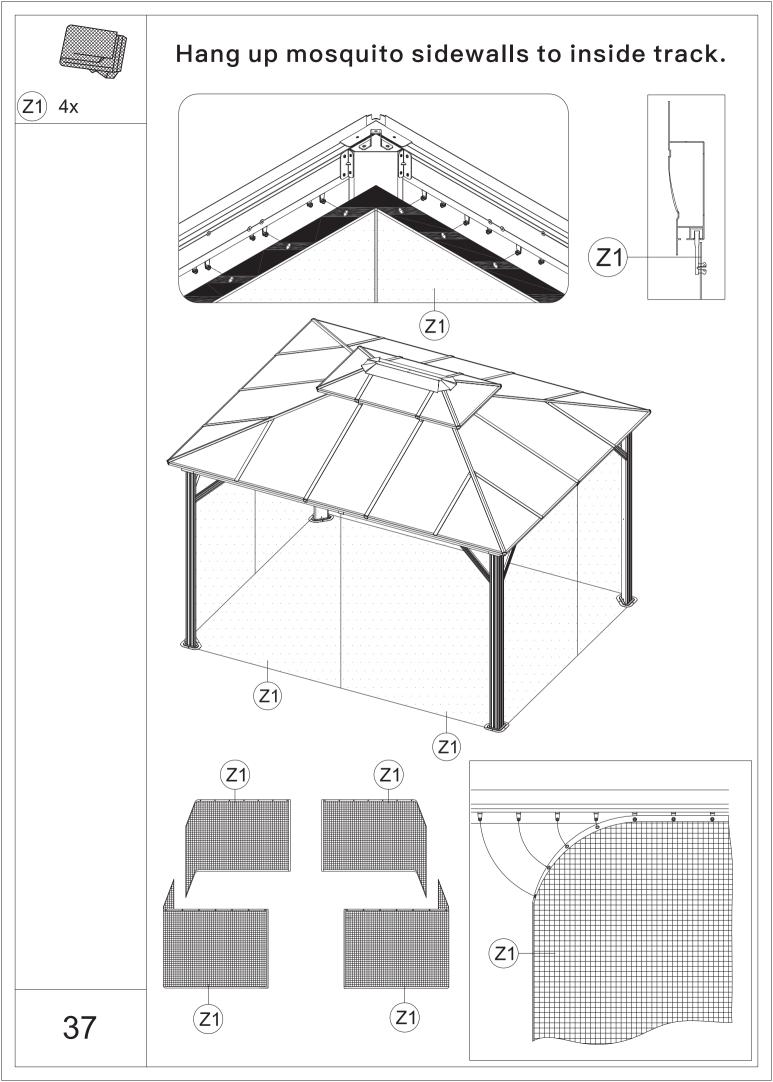

6.For ease of construction, you may need a drill.



7. You may need a safety goggle.



8.Do not fully tighten screws prior to complete assembly.

#### Warning & Attention

- -Try to assemble this product on the flat ground, otherwise it is difficult to carry out;
- -It would be much easier to assemble the product with three or more people;
- -After assembly, please check whether all screws are tightened, to prevent parts from falling apart.

▲ Use bolts to secure the frame to the ground to against the strong wind.















































(T) 3x



Secure Part #T to Part #Z2, Part #S and Part #S1.

ATTENTION: The holes of Part #Z2, Part #S and

Part #S1 need to be aligned, on the same vertical line.











#### **ASSEMBLE ROOF PANELS:**





























# RESORT COMFORT IN YONR OWN BACKYARD

### Thanks for your purchase.

At domi outdoor living, we believe in our products.

That's why we provide a 12-month warranty and friendly, easy-to-reach after-sales service. So if you have any questions about our product and assembly, please feel free to contact us. We will be here for you.

## Support:





email: service@domioutdoorliving.com

Please tell us your order ID when contact.

Attach photos of damaged part for instant reply.