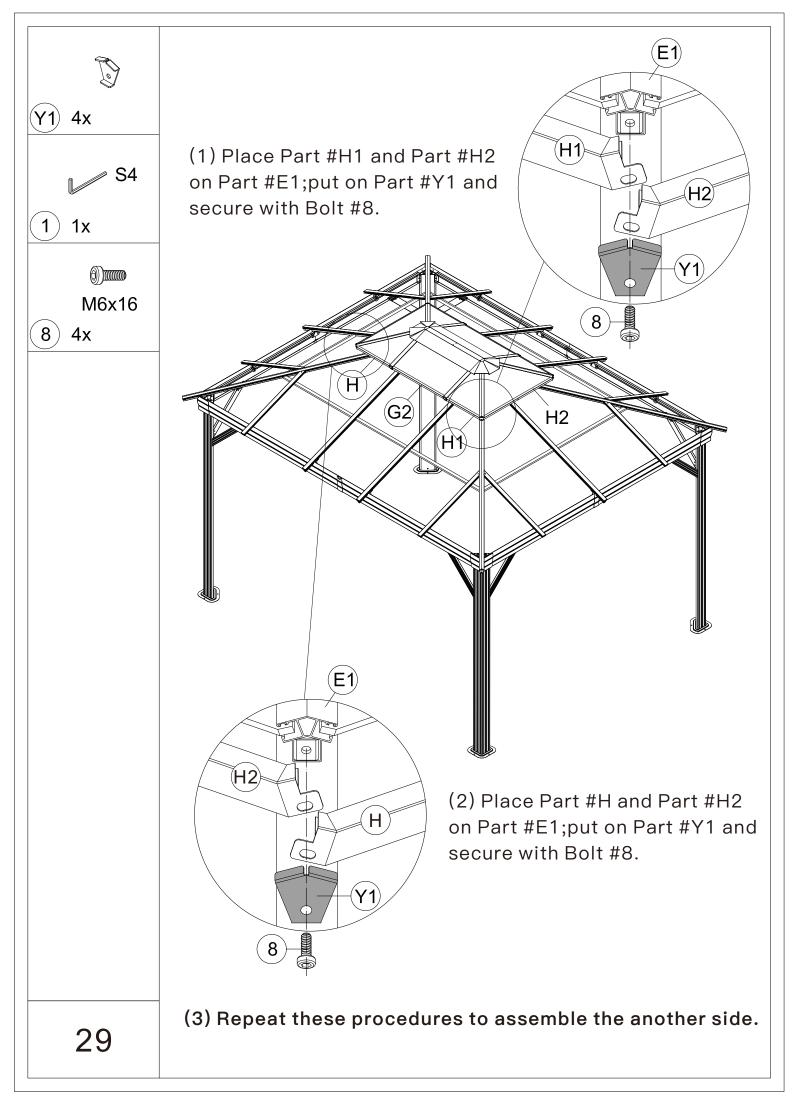

screw driver.



6.For ease of construction, you may need a drill.



7. You may need a safety goggle.



8.Do not fully tighten screws prior to complete assembly.

#### Warning & Attention

- -Try to assemble this product on the flat ground, otherwise it is difficult to carry out;
- -It would be much easier to assemble the product with three or more people;
- -After assembly, please check whether all screws are tightened, to prevent parts from falling apart.

▲ Use bolts to secure the frame to the ground to against the strong wind.















































(T) 3x



Secure Part #T to Part #Z2, Part #S and Part #S1.

ATTENTION: The holes of Part #Z2, Part #S and

Part #S1 need to be aligned, on the same vertical line.











#### **ASSEMBLE ROOF PANELS:**





























# RESORT COMFORT IN YONR OWN BACKYARD

### Thanks for your purchase.

At domi outdoor living, we believe in our products.

That's why we provide a 12-month warranty and friendly, easy-to-reach after-sales service. So if you have any questions about our product and assembly, please feel free to contact us. We will be here for you.

## Support:





email: service@domioutdoorliving.com

Please tell us your order ID when contact.

Attach photos of damaged part for instant reply.