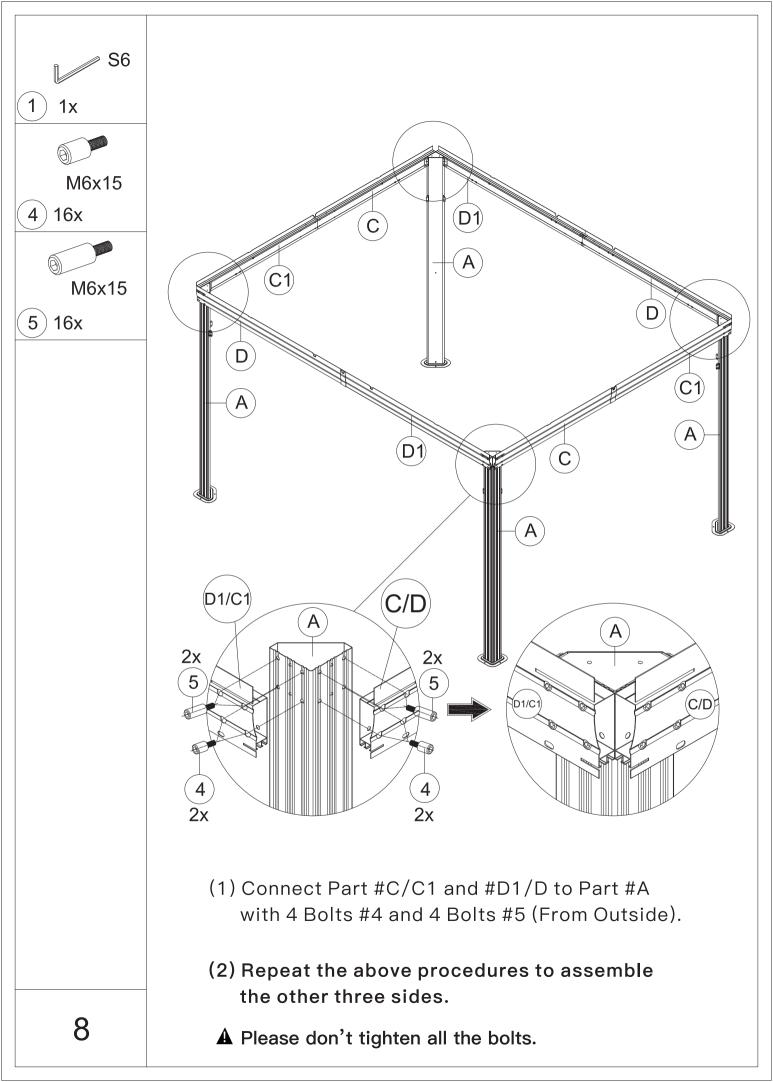

LLC. All rights reserved.

#### Pre-assembly



1.Two or more people are required for assembly.



You will need one or more stepladders.



3. Wearing protective gloves is recommended.



You may need a safety hat.



5. Please use a Phillips screw driver.



6.For ease of construction, you may need a drill.



7. You may need a safety goggle.



8.Do not fully tighten screws prior to complete assembly.

#### Warning & Attention

- -Try to assemble this product on the flat ground, otherwise it is difficult to carry out;
- -It would be much easier to assemble the product with three or more people;
- -After assembly, please check whether all screws are tightened, to prevent parts from falling apart.

▲ Use bolts to secure the frame to the ground to against the strong wind.















































(T) 3x



Secure Part #T to Part #Z2, Part #S and Part #S1.

ATTENTION: The holes of Part #Z2, Part #S and

Part #S1 need to be aligned, on the same vertical line.











#### **ASSEMBLE ROOF PANELS:**





























# RESORT COMFORT IN YONR OWN BACKYARD

### Thanks for your purchase.

At domi outdoor living, we believe in our products.

That's why we provide a 12-month warranty and friendly, easy-to-reach after-sales service. So if you have any questions about our product and assembly, please feel free to contact us. We will be here for you.

## Support:





email: service@domioutdoorliving.com

Please tell us your order ID when contact.

Attach photos of damaged part for instant reply.