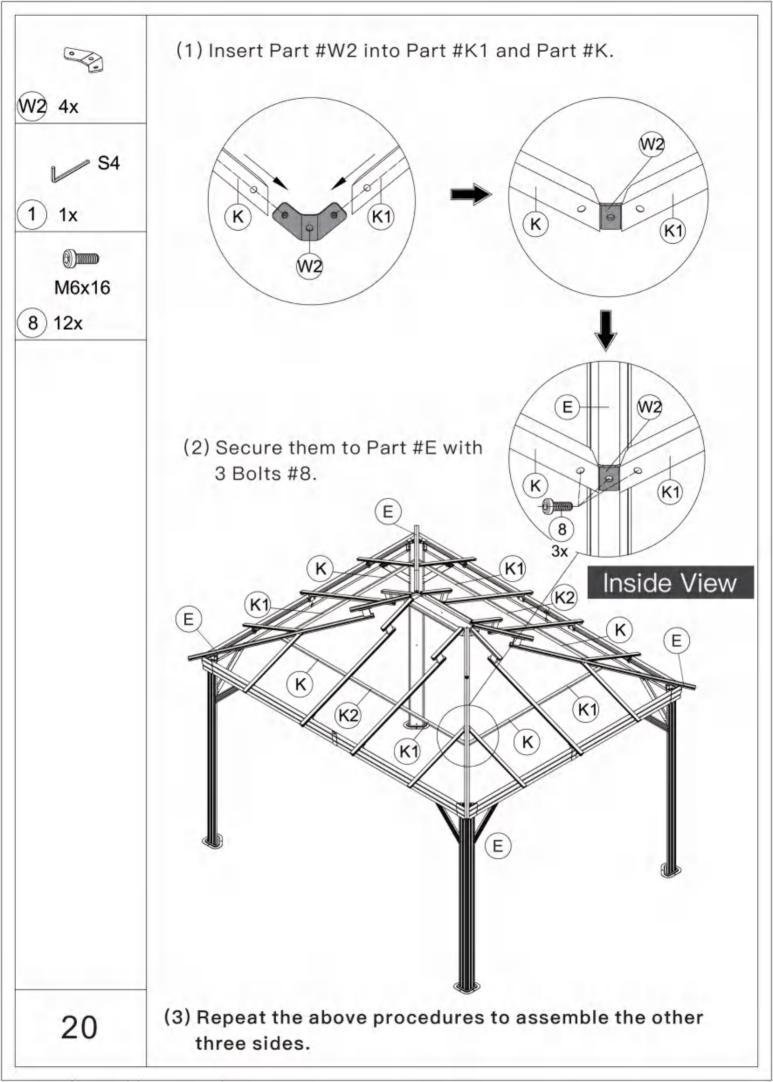

.

#### Pre-assembly



1.Two or more people are required for assembly.



You will need one or more stepladders.



3. Wearing protective gloves is recommended.



You may need a safety hat.



5. Please use a Phillips screw driver.



6.For ease of construction, you may need a drill.



7. You may need a safety goggle.



8.Do not fully tighten screws prior to complete assembly.

#### Warning & Attention

- -Try to assemble this product on the flat ground, otherwise it is difficult to carry out;
- -It would be much easier to assemble the product with three or more people;
- -After assembly, please check whether all screws are tightened, to prevent parts from falling apart.

▲ Use bolts to secure the frame to the ground to against the strong wind.















































(T) 3x



Secure Part #T to Part #Z2, Part #S and Part #S1.

ATTENTION: The holes of Part #Z2, Part #S and

Part #S1 need to be aligned, on the same vertical line.











#### **ASSEMBLE ROOF PANELS:**





























# RESORT COMFORT IN YONR OWN BACKYARD

### Thanks for your purchase.

At domi outdoor living, we believe in our products.

That's why we provide a 12-month warranty and friendly, easy-to-reach after-sales service. So if you have any questions about our product and assembly, please feel free to contact us. We will be here for you.

## Support:





email: service@domioutdoorliving.com

Please tell us your order ID when contact.

Attach photos of damaged part for instant reply.