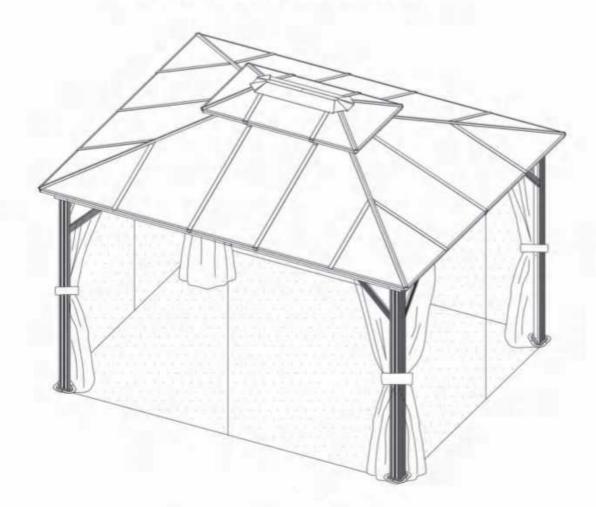

# 10'×12' HARDTOP ALUMINUM POLYCARBONATE GAZEBO

# RESORT COMFORT IN YONR OWN BACKYARD