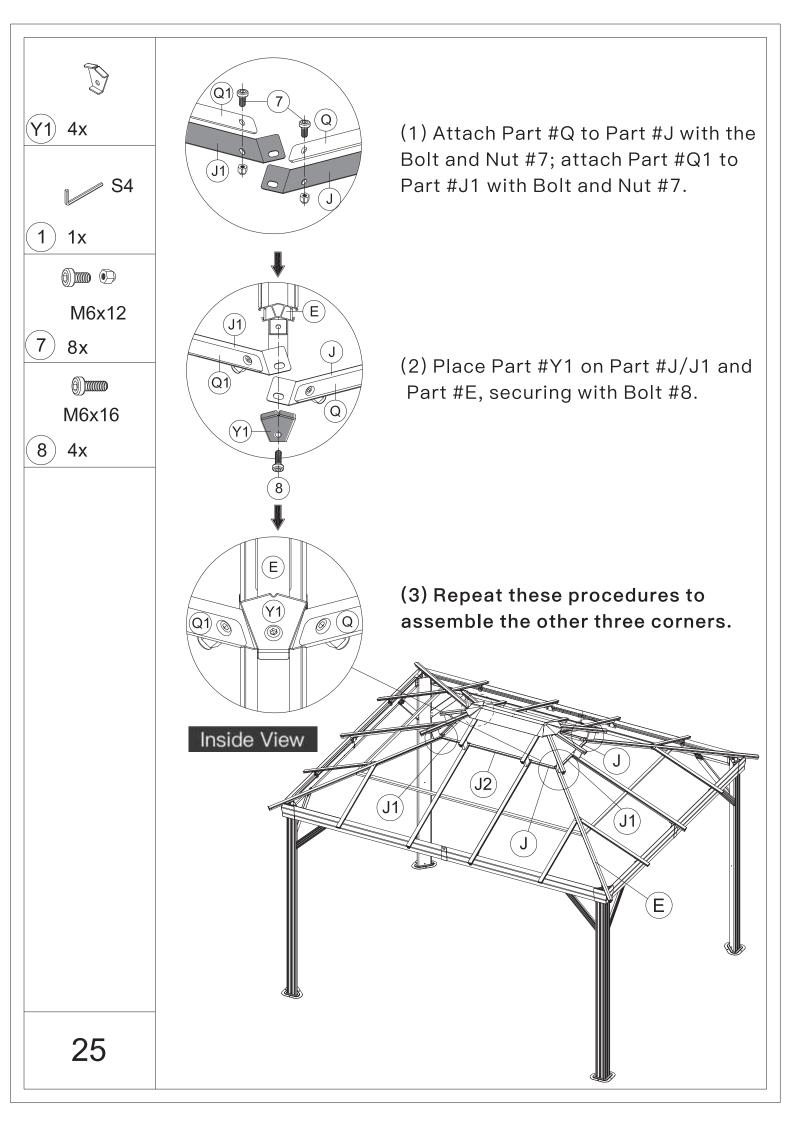

safety hat.



5. Please use a Phillips screw driver.



6.For ease of construction, you may need a drill.



7. You may need a safety goggle.



8.Do not fully tighten screws prior to complete assembly.

#### Warning & Attention

- -Try to assemble this product on the flat ground, otherwise it is difficult to carry out;
- -It would be much easier to assemble the product with three or more people;
- -After assembly, please check whether all screws are tightened, to prevent parts from falling apart.

▲ Use bolts to secure the frame to the ground to against the strong wind.















































(T) 3x



Secure Part #T to Part #Z2, Part #S and Part #S1.

ATTENTION: The holes of Part #Z2, Part #S and

Part #S1 need to be aligned, on the same vertical line.











#### **ASSEMBLE ROOF PANELS:**





























# RESORT COMFORT IN YONR OWN BACKYARD

### Thanks for your purchase.

At domi outdoor living, we believe in our products.

That's why we provide a 12-month warranty and friendly, easy-to-reach after-sales service. So if you have any questions about our product and assembly, please feel free to contact us. We will be here for you.

## Support:





email: service@domioutdoorliving.com

Please tell us your order ID when contact.

Attach photos of damaged part for instant reply.