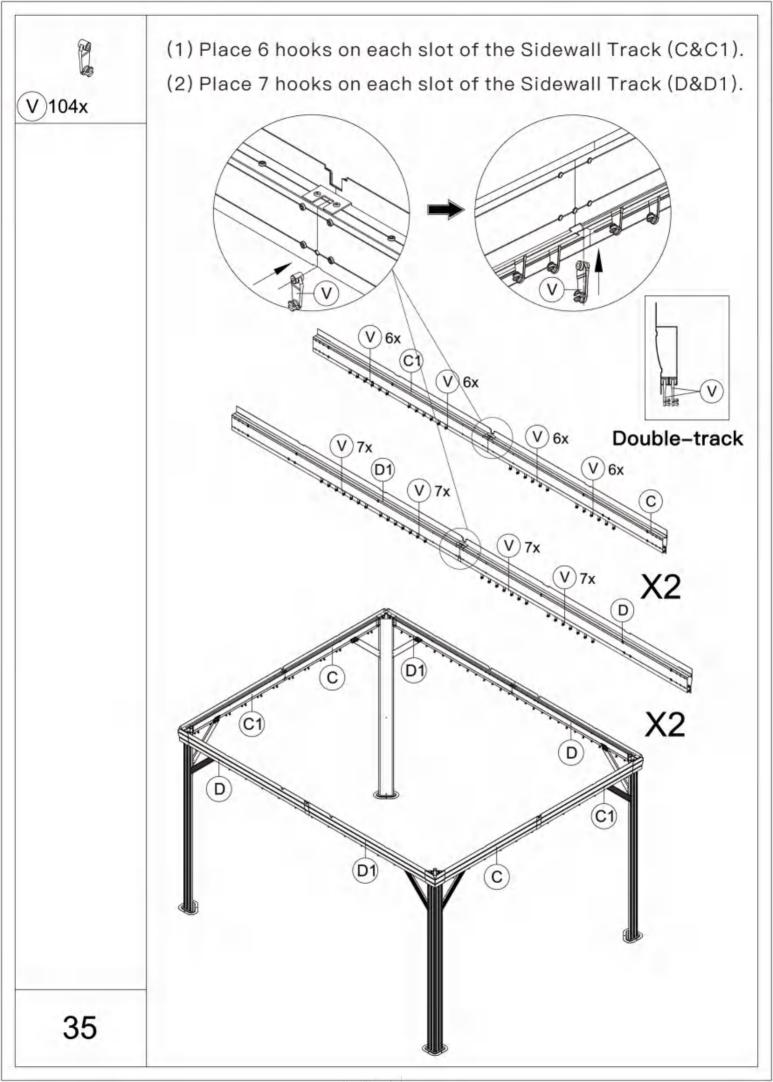

r.



6.For ease of construction, you may need a drill.



7. You may need a safety goggle.



8.Do not fully tighten screws prior to complete assembly.

#### Warning & Attention

- -Try to assemble this product on the flat ground, otherwise it is difficult to carry out;
- -It would be much easier to assemble the product with three or more people;
- -After assembly, please check whether all screws are tightened, to prevent parts from falling apart.

▲ Use bolts to secure the frame to the ground to against the strong wind.















































(T) 3x



Secure Part #T to Part #Z2, Part #S and Part #S1.

ATTENTION: The holes of Part #Z2, Part #S and

Part #S1 need to be aligned, on the same vertical line.











#### **ASSEMBLE ROOF PANELS:**





























# RESORT COMFORT IN YONR OWN BACKYARD

### Thanks for your purchase.

At domi outdoor living, we believe in our products.

That's why we provide a 12-month warranty and friendly, easy-to-reach after-sales service. So if you have any questions about our product and assembly, please feel free to contact us. We will be here for you.

## Support:





email: service@domioutdoorliving.com

Please tell us your order ID when contact.

Attach photos of damaged part for instant reply.