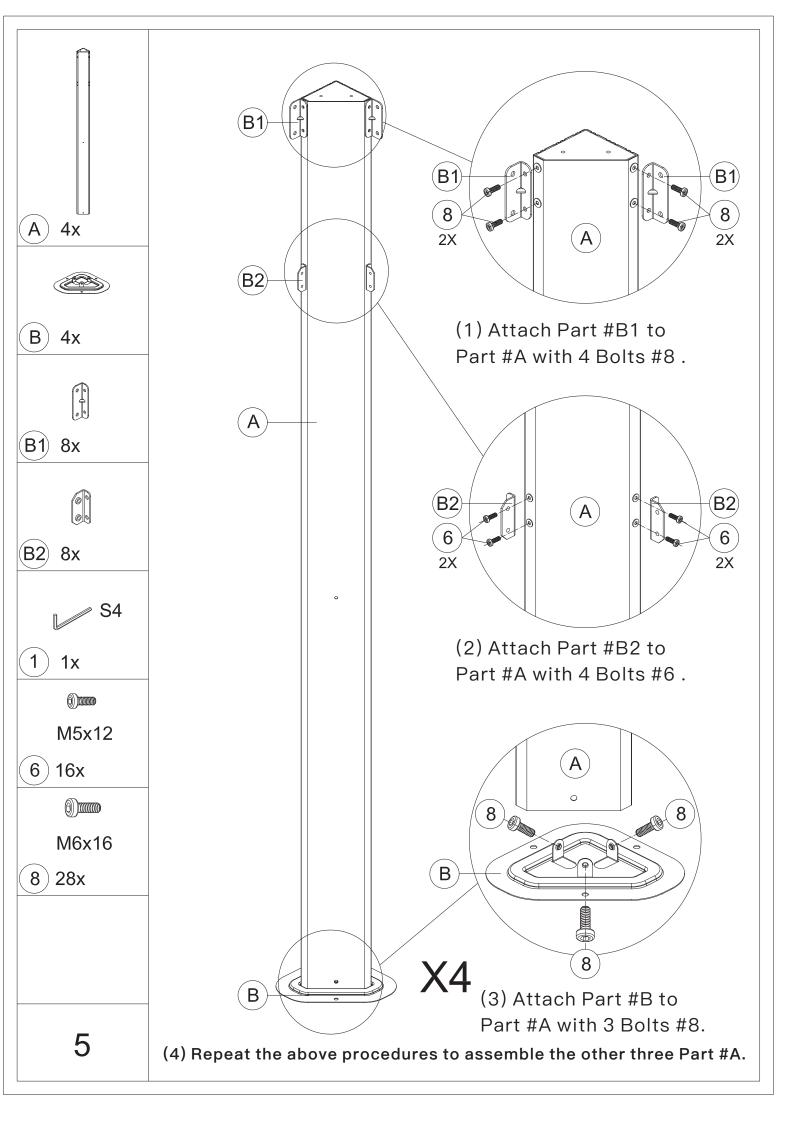

▲ Use bolts to secure the frame to the ground to against the strong wind.

(T) 3x

Secure Part #T to Part #Z2, Part #S and Part #S1.

ATTENTION: The holes of Part #Z2, Part #S and

Part #S1 need to be aligned, on the same vertical line.