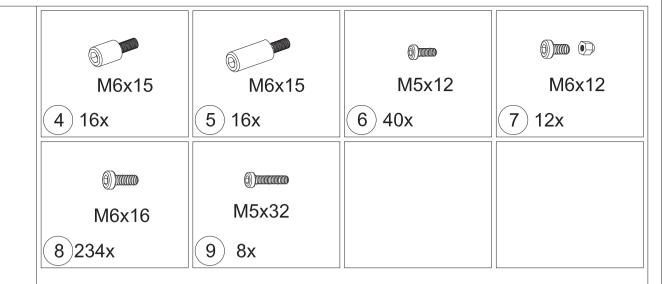

or Living LLC. All rights reserved.

#### Pre-assembly



1.Two or more people are required for assembly.



You will need one or more stepladders.



3. Wearing protective gloves is recommended.



You may need a safety hat.



5. Please use a Phillips screw driver.



6.For ease of construction, you may need a drill.



7. You may need a safety goggle.



8.Do not fully tighten screws prior to complete assembly.

#### Warning & Attention

- -Try to assemble this product on the flat ground, otherwise it is difficult to carry out;
- -It would be much easier to assemble the product with three or more people;
- -After assembly, please check whether all screws are tightened, to prevent parts from falling apart.

▲ Use bolts to secure the frame to the ground to against the strong wind.















































(T) 3x



Secure Part #T to Part #Z2, Part #S and Part #S1.

ATTENTION: The holes of Part #Z2, Part #S and

Part #S1 need to be aligned, on the same vertical line.











#### **ASSEMBLE ROOF PANELS:**





























# RESORT COMFORT IN YONR OWN BACKYARD

### Thanks for your purchase.

At domi outdoor living, we believe in our products.

That's why we provide a 12-month warranty and friendly, easy-to-reach after-sales service. So if you have any questions about our product and assembly, please feel free to contact us. We will be here for you.

## Support:





email: service@domioutdoorliving.com

Please tell us your order ID when contact.

Attach photos of damaged part for instant reply.