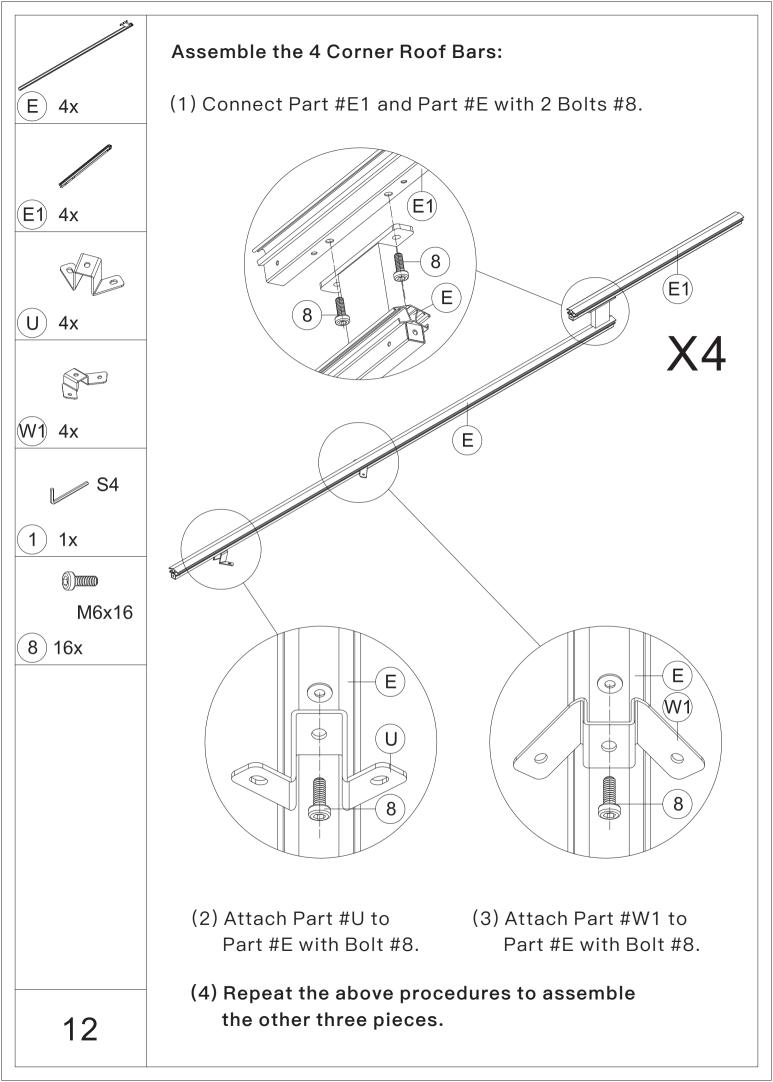

rights reserved.

#### Pre-assembly



1.Two or more people are required for assembly.



You will need one or more stepladders.



3. Wearing protective gloves is recommended.



You may need a safety hat.



5. Please use a Phillips screw driver.



6.For ease of construction, you may need a drill.



7. You may need a safety goggle.



8.Do not fully tighten screws prior to complete assembly.

#### Warning & Attention

- -Try to assemble this product on the flat ground, otherwise it is difficult to carry out;
- -It would be much easier to assemble the product with three or more people;
- -After assembly, please check whether all screws are tightened, to prevent parts from falling apart.

▲ Use bolts to secure the frame to the ground to against the strong wind.















































(T) 3x



Secure Part #T to Part #Z2, Part #S and Part #S1.

ATTENTION: The holes of Part #Z2, Part #S and

Part #S1 need to be aligned, on the same vertical line.











#### **ASSEMBLE ROOF PANELS:**





























# RESORT COMFORT IN YONR OWN BACKYARD

### Thanks for your purchase.

At domi outdoor living, we believe in our products.

That's why we provide a 12-month warranty and friendly, easy-to-reach after-sales service. So if you have any questions about our product and assembly, please feel free to contact us. We will be here for you.

## Support:





email: service@domioutdoorliving.com

Please tell us your order ID when contact.

Attach photos of damaged part for instant reply.