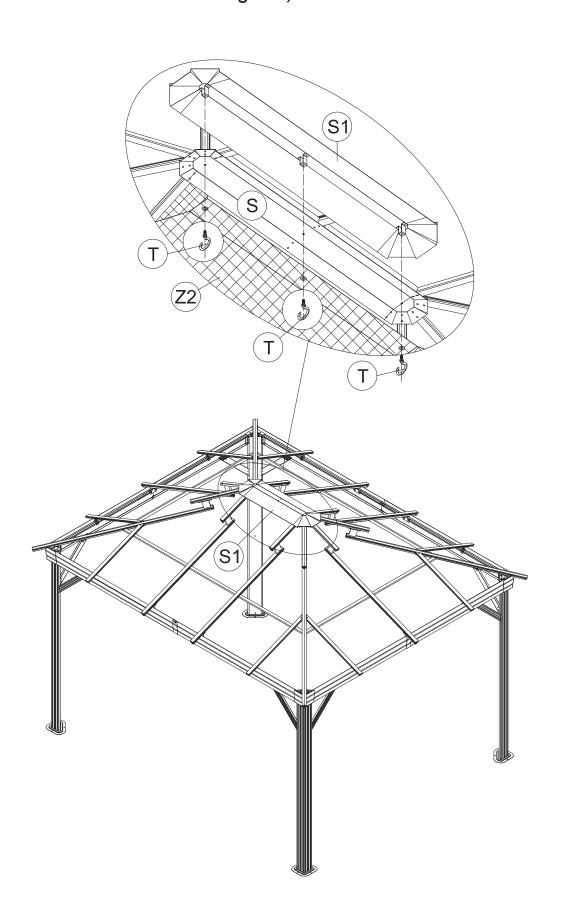

▲ Use bolts to secure the frame to the ground to against the strong wind.

(T) 3x

Secure Part #T to Part #Z2, Part #S and Part #S1.

ATTENTION: The holes of Part #Z2, Part #S and

Part #S1 need to be aligned, on the same vertical line.

#### **ASSEMBLE ROOF PANELS:**