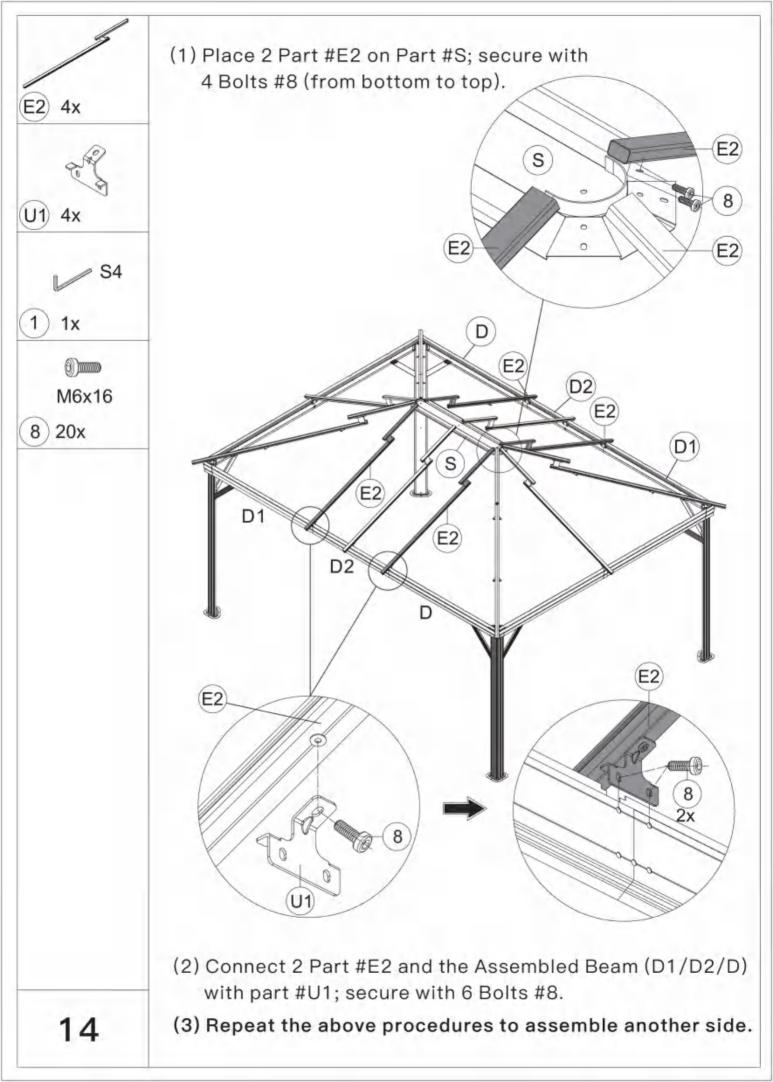

ts reserved.

### Pre-assembly



1.Two or more people are required for assembly.



2.You will need one or more stepladders.



3. Wearing protective gloves is recommended.



4.You may need a safety hat.



5.Please use a Phillips screw driver.



6.For ease of construction, you may need a drill.



7.You may need a safety goggle.



8.Do not fully tighten screws prior to complete assembly.

#### Warning & Attention

-Try to assemble this product on the flat ground, otherwise it is difficult to carry out;

-It would be much easier to assemble the product with three or more people;

-After assembly, please check whether all screws are tightened, to prevent parts from falling apart.

**A** Use bolts to secure the frame to the ground to against the strong wind.





































































\_\_\_\_





















#### RESORT COMFORT IN YONR

OWN BACKYARD

### Thanks for your purchase.

At domi outdoor living, we believe in our products.

That's why we provide a 12-month warranty and

friendly, easy-to-reach after-sales service. So if you

have any questions about our product and assembly-

,please feel free to contact us.We will be here for you.



email: service@domioutdoorliving.com

Please tell us your order ID when contact.

Attach photos of damaged part for instant reply.

Copyright 2019-2023 Domi Outdoor Living LLC. All Rights Reserved.