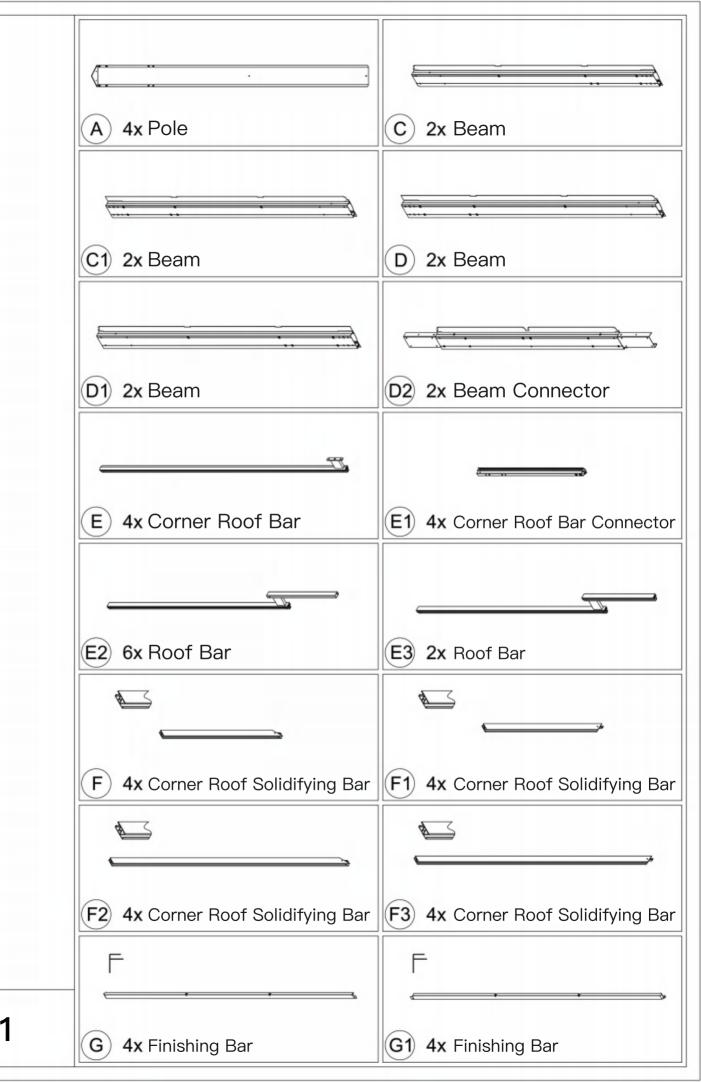

Outdoor Living LLC. All rights reserved.

### Pre-assembly



1.Two or more people are required for assembly.



2.You will need one or more stepladders.



3. Wearing protective gloves is recommended.



4.You may need a safety hat.



5.Please use a Phillips screw driver.



6.For ease of construction, you may need a drill.



7.You may need a safety goggle.



8.Do not fully tighten screws prior to complete assembly.

#### Warning & Attention

-Try to assemble this product on the flat ground, otherwise it is difficult to carry out;

-It would be much easier to assemble the product with three or more people;

-After assembly, please check whether all screws are tightened, to prevent parts from falling apart.

**A** Use bolts to secure the frame to the ground to against the strong wind.





































































\_\_\_\_





















#### RESORT COMFORT IN YONR

OWN BACKYARD

### Thanks for your purchase.

At domi outdoor living, we believe in our products.

That's why we provide a 12-month warranty and

friendly, easy-to-reach after-sales service. So if you

have any questions about our product and assembly-

,please feel free to contact us.We will be here for you.



email: service@domioutdoorliving.com

Please tell us your order ID when contact.

Attach photos of damaged part for instant reply.

Copyright 2019-2023 Domi Outdoor Living LLC. All Rights Reserved.