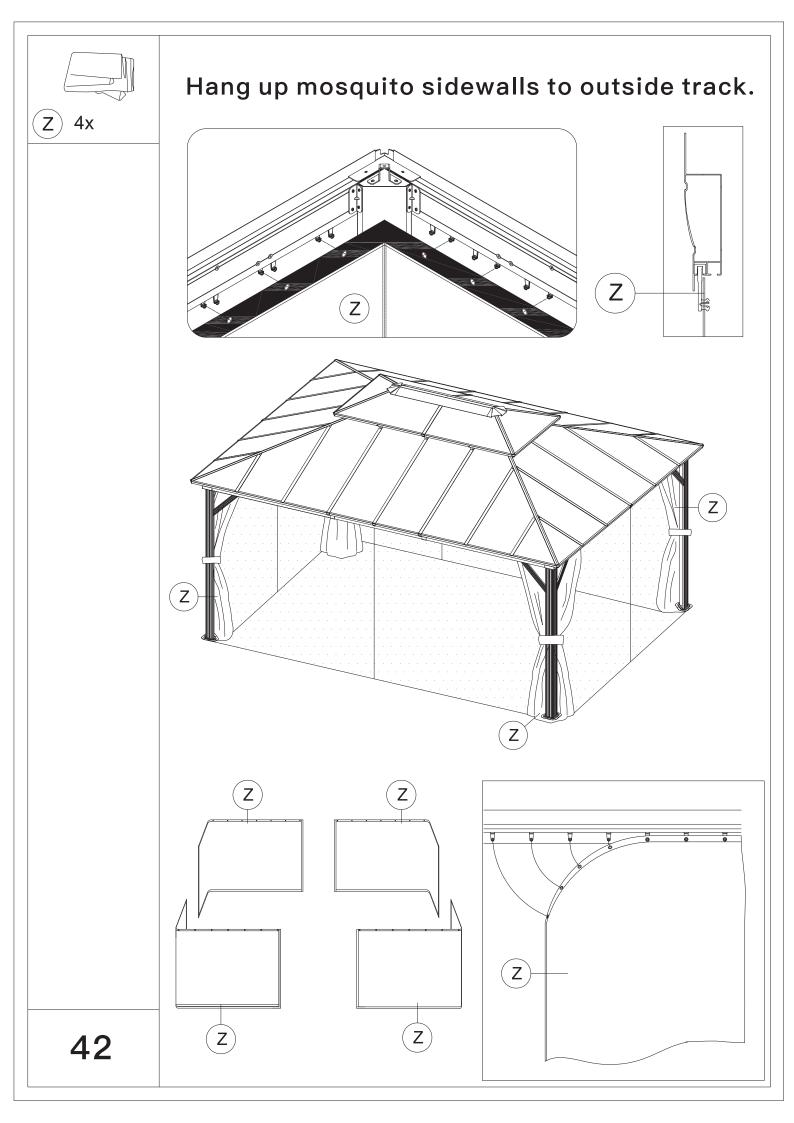

d for assembly.



2.You will need one or more stepladders.



3. Wearing protective gloves is recommended.



4.You may need a safety hat.



5.Please use a Phillips screw driver.



6.For ease of construction, you may need a drill.



7.You may need a safety goggle.



8.Do not fully tighten screws prior to complete assembly.

#### Warning & Attention

-Try to assemble this product on the flat ground, otherwise it is difficult to carry out;

-It would be much easier to assemble the product with three or more people;

-After assembly, please check whether all screws are tightened, to prevent parts from falling apart.

**A** Use bolts to secure the frame to the ground to against the strong wind.





































































\_\_\_\_





















#### RESORT COMFORT IN YONR

OWN BACKYARD

### Thanks for your purchase.

At domi outdoor living, we believe in our products.

That's why we provide a 12-month warranty and

friendly, easy-to-reach after-sales service. So if you

have any questions about our product and assembly-

,please feel free to contact us.We will be here for you.



email: service@domioutdoorliving.com

Please tell us your order ID when contact.

Attach photos of damaged part for instant reply.

Copyright 2019-2023 Domi Outdoor Living LLC. All Rights Reserved.