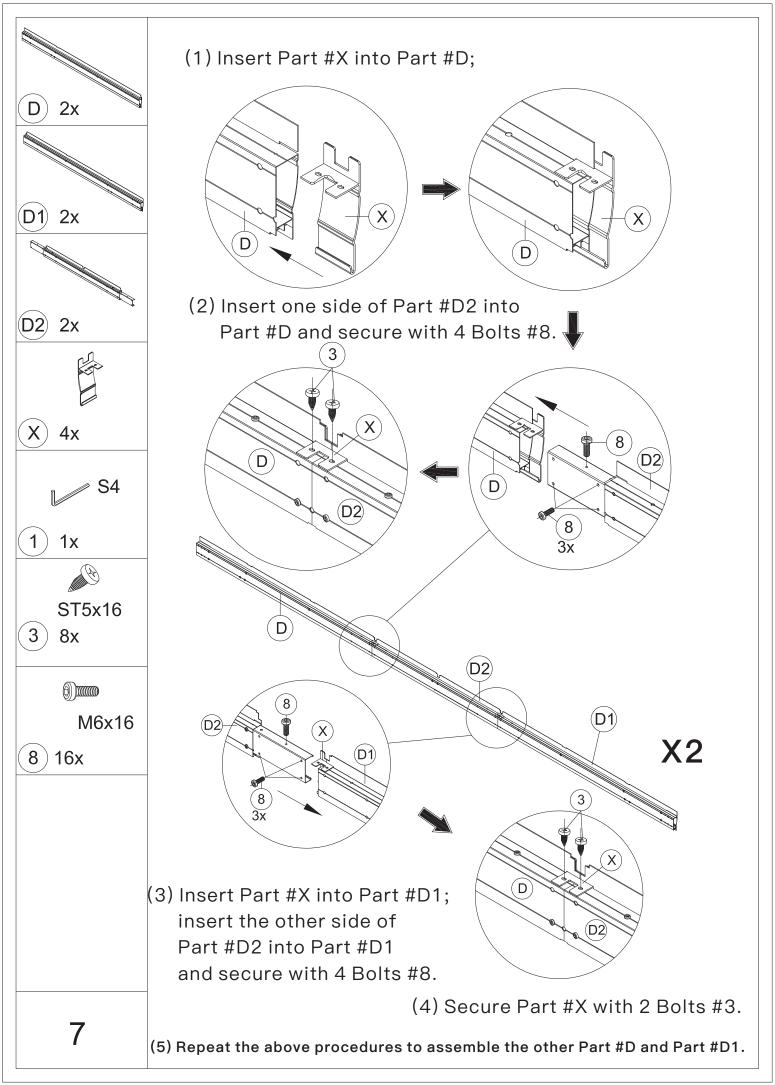

LLC. All rights reserved.

### Pre-assembly



1.Two or more people are required for assembly.



2.You will need one or more stepladders.



3. Wearing protective gloves is recommended.



4.You may need a safety hat.



5.Please use a Phillips screw driver.



6.For ease of construction, you may need a drill.



7.You may need a safety goggle.



8.Do not fully tighten screws prior to complete assembly.

#### Warning & Attention

-Try to assemble this product on the flat ground, otherwise it is difficult to carry out;

-It would be much easier to assemble the product with three or more people;

-After assembly, please check whether all screws are tightened, to prevent parts from falling apart.

**A** Use bolts to secure the frame to the ground to against the strong wind.





































































\_\_\_\_





















#### RESORT COMFORT IN YONR

OWN BACKYARD

### Thanks for your purchase.

At domi outdoor living, we believe in our products.

That's why we provide a 12-month warranty and

friendly, easy-to-reach after-sales service. So if you

have any questions about our product and assembly-

,please feel free to contact us.We will be here for you.



email: service@domioutdoorliving.com

Please tell us your order ID when contact.

Attach photos of damaged part for instant reply.

Copyright 2019-2023 Domi Outdoor Living LLC. All Rights Reserved.