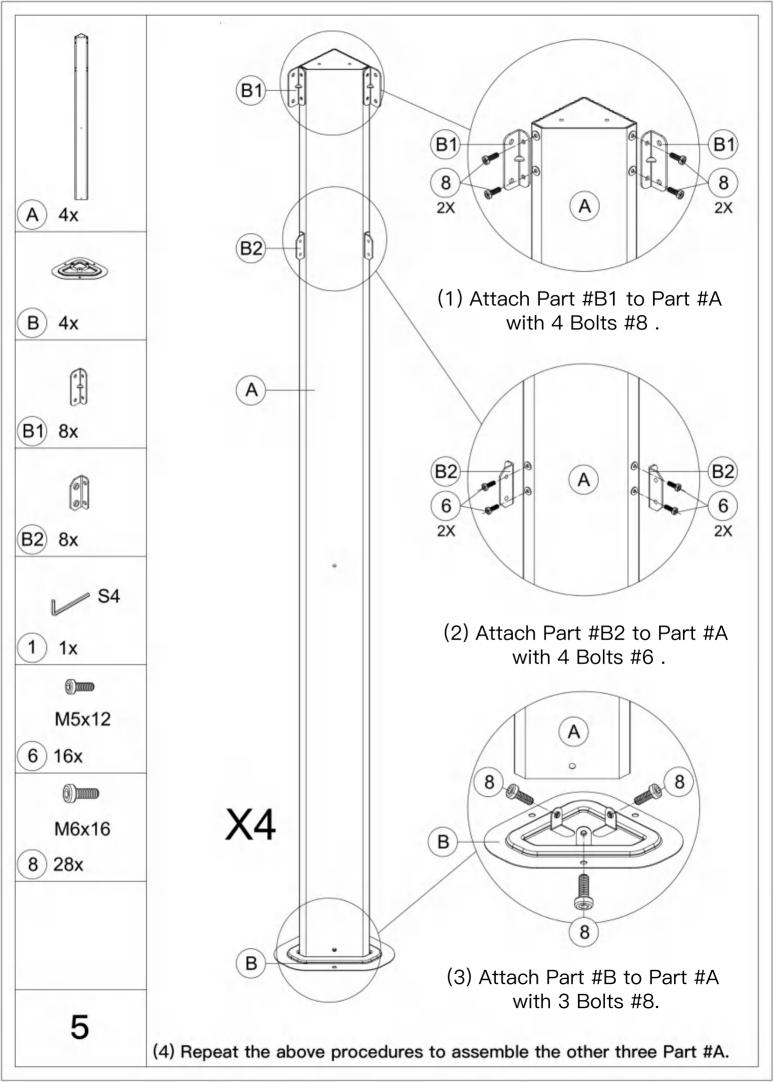

ving LLC. All rights reserved.

### Pre-assembly



1.Two or more people are required for assembly.



2.You will need one or more stepladders.



3. Wearing protective gloves is recommended.



4.You may need a safety hat.



5.Please use a Phillips screw driver.



6.For ease of construction, you may need a drill.



7.You may need a safety goggle.



8.Do not fully tighten screws prior to complete assembly.

#### Warning & Attention

-Try to assemble this product on the flat ground, otherwise it is difficult to carry out;

-It would be much easier to assemble the product with three or more people;

-After assembly, please check whether all screws are tightened, to prevent parts from falling apart.

**A** Use bolts to secure the frame to the ground to against the strong wind.





































































\_\_\_\_





















#### RESORT COMFORT IN YONR

OWN BACKYARD

### Thanks for your purchase.

At domi outdoor living, we believe in our products.

That's why we provide a 12-month warranty and

friendly, easy-to-reach after-sales service. So if you

have any questions about our product and assembly-

,please feel free to contact us.We will be here for you.



email: service@domioutdoorliving.com

Please tell us your order ID when contact.

Attach photos of damaged part for instant reply.

Copyright 2019-2023 Domi Outdoor Living LLC. All Rights Reserved.