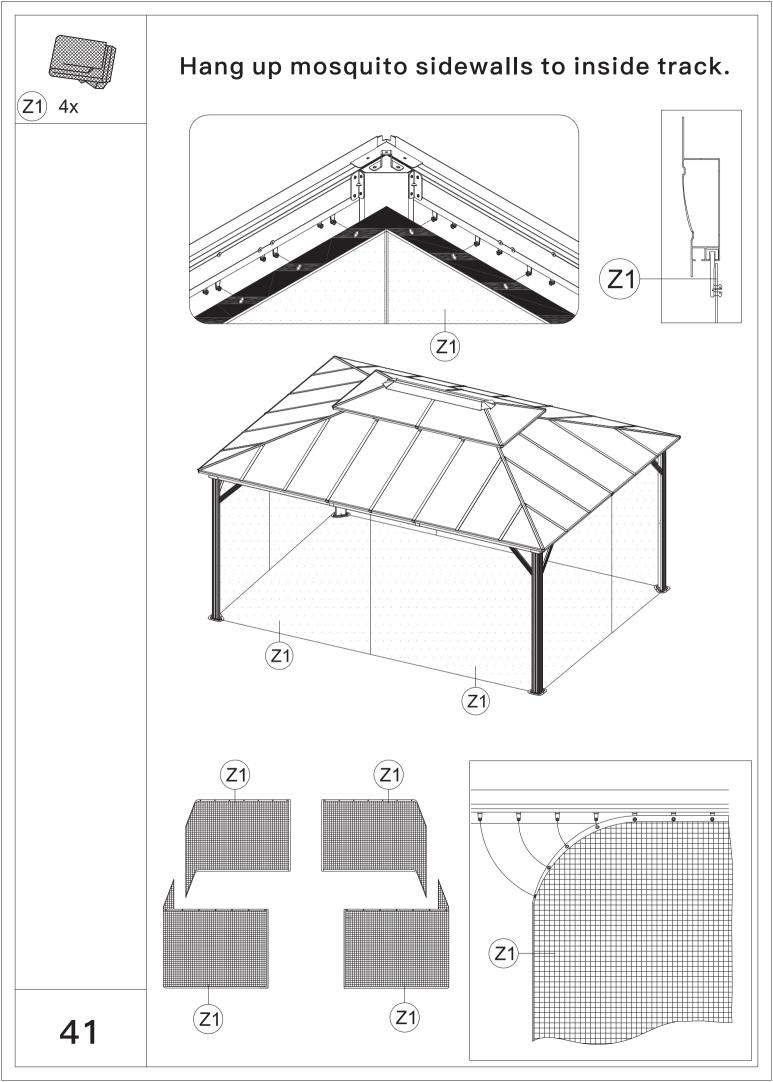

red for assembly.



2.You will need one or more stepladders.



3. Wearing protective gloves is recommended.



4.You may need a safety hat.



5.Please use a Phillips screw driver.



6.For ease of construction, you may need a drill.



7.You may need a safety goggle.



8.Do not fully tighten screws prior to complete assembly.

#### Warning & Attention

-Try to assemble this product on the flat ground, otherwise it is difficult to carry out;

-It would be much easier to assemble the product with three or more people;

-After assembly, please check whether all screws are tightened, to prevent parts from falling apart.

**A** Use bolts to secure the frame to the ground to against the strong wind.





































































\_\_\_\_





















#### RESORT COMFORT IN YONR

OWN BACKYARD

### Thanks for your purchase.

At domi outdoor living, we believe in our products.

That's why we provide a 12-month warranty and

friendly, easy-to-reach after-sales service. So if you

have any questions about our product and assembly-

,please feel free to contact us.We will be here for you.



email: service@domioutdoorliving.com

Please tell us your order ID when contact.

Attach photos of damaged part for instant reply.

Copyright 2019-2023 Domi Outdoor Living LLC. All Rights Reserved.