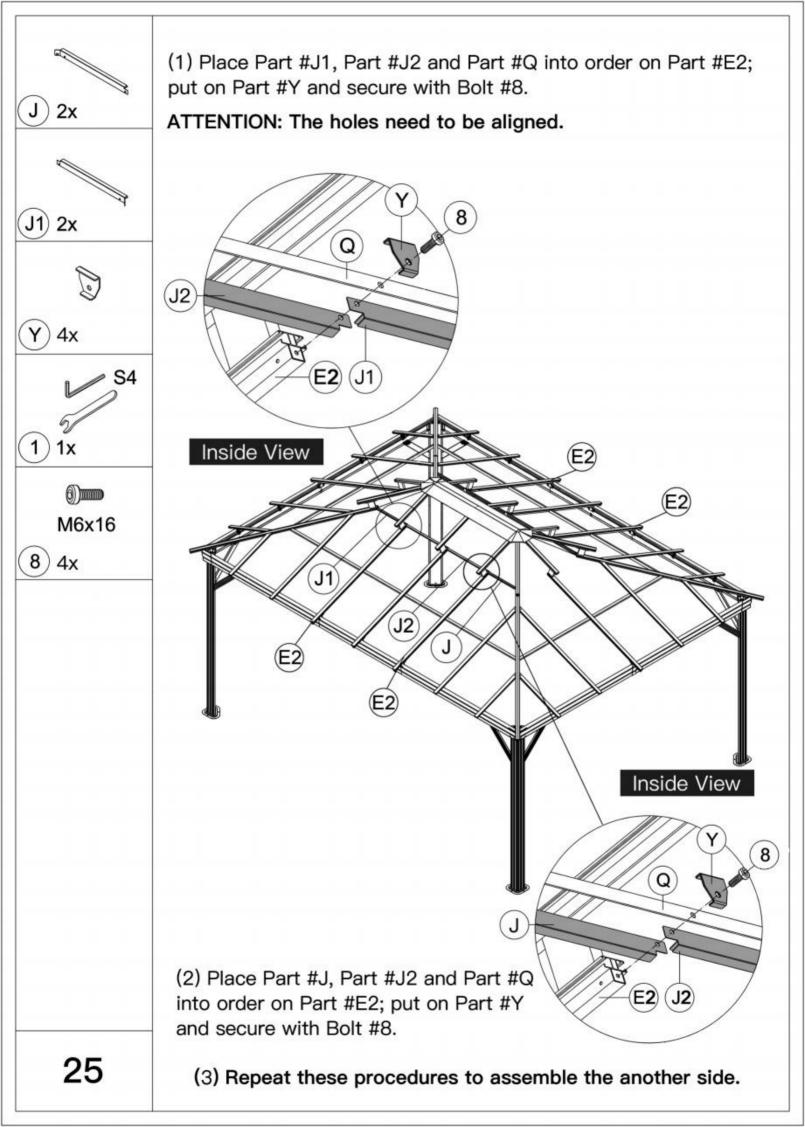

**A** Use bolts to secure the frame to the ground to against the strong wind.

\_\_\_\_