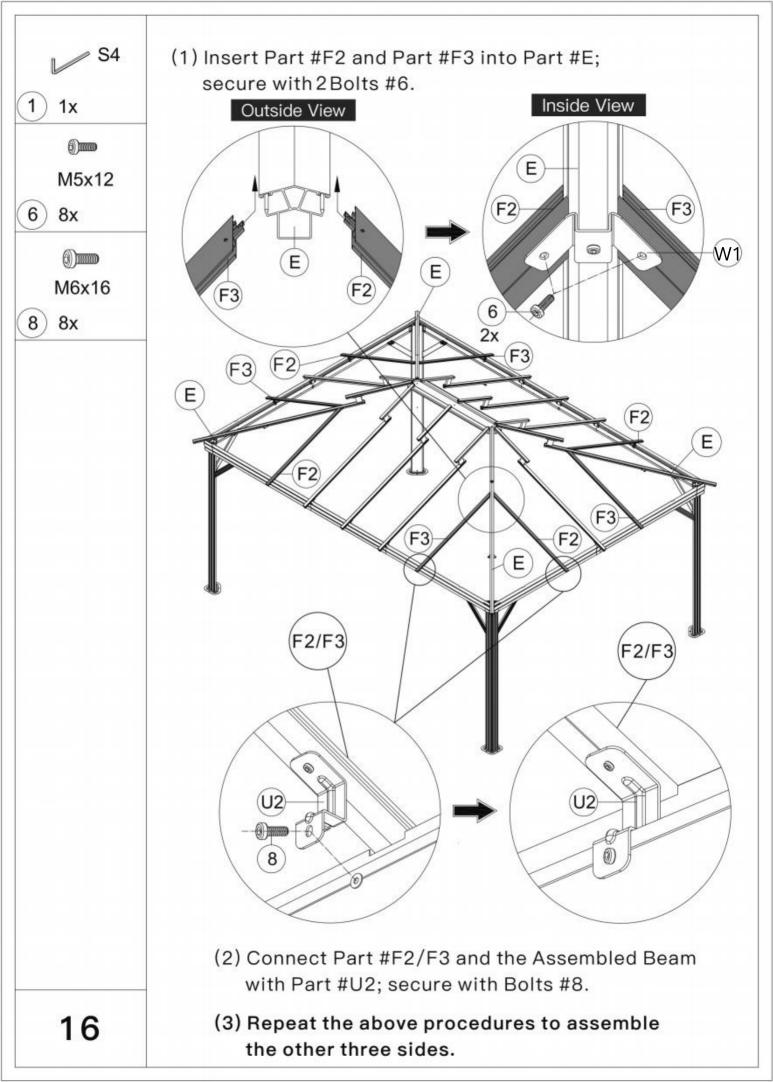

eserved.

### Pre-assembly



1.Two or more people are required for assembly.



2.You will need one or more stepladders.



3. Wearing protective gloves is recommended.



4.You may need a safety hat.



5.Please use a Phillips screw driver.



6.For ease of construction, you may need a drill.



7.You may need a safety goggle.



8.Do not fully tighten screws prior to complete assembly.

#### Warning & Attention

-Try to assemble this product on the flat ground, otherwise it is difficult to carry out;

-It would be much easier to assemble the product with three or more people;

-After assembly, please check whether all screws are tightened, to prevent parts from falling apart.

**A** Use bolts to secure the frame to the ground to against the strong wind.





































































\_\_\_\_





















#### RESORT COMFORT IN YONR

OWN BACKYARD

### Thanks for your purchase.

At domi outdoor living, we believe in our products.

That's why we provide a 12-month warranty and

friendly, easy-to-reach after-sales service. So if you

have any questions about our product and assembly-

,please feel free to contact us.We will be here for you.



email: service@domioutdoorliving.com

Please tell us your order ID when contact.

Attach photos of damaged part for instant reply.

Copyright 2019-2023 Domi Outdoor Living LLC. All Rights Reserved.