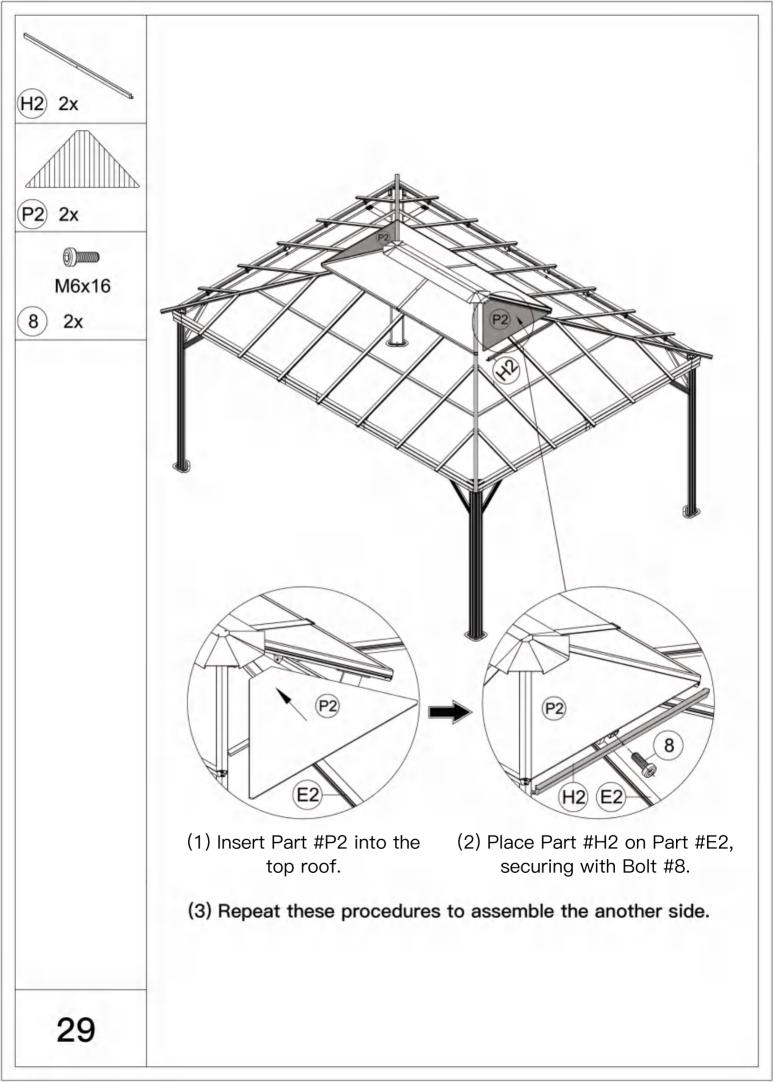

### Pre-assembly

1.Two or more people are required for assembly.

2.You will need one or more stepladders.

3. Wearing protective gloves is recommended.

4.You may need a safety hat.

5.Please use a Phillips screw driver.

6.For ease of construction, you may need a drill.

7.You may need a safety goggle.

8.Do not fully tighten screws prior to complete assembly.

#### Warning & Attention

-Try to assemble this product on the flat ground, otherwise it is difficult to carry out;

-It would be much easier to assemble the product with three or more people;

-After assembly, please check whether all screws are tightened, to prevent parts from falling apart.

**A** Use bolts to secure the frame to the ground to against the strong wind.

\_\_\_\_