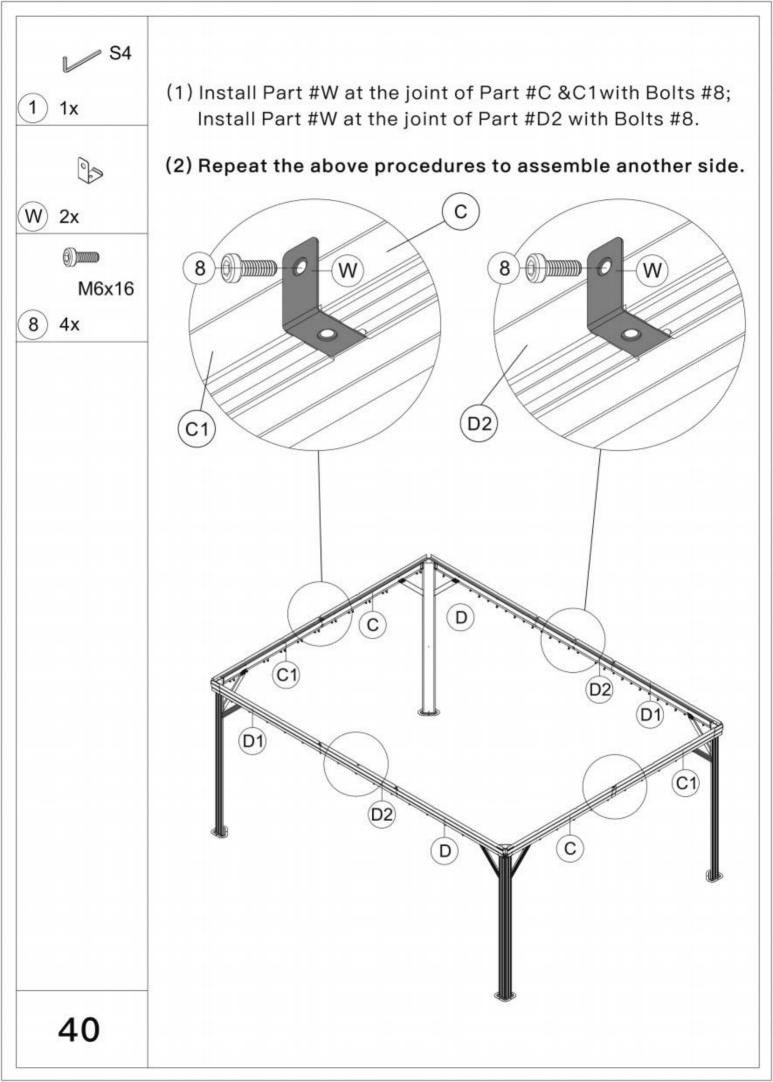

**A** Use bolts to secure the frame to the ground to against the strong wind.

\_\_\_\_