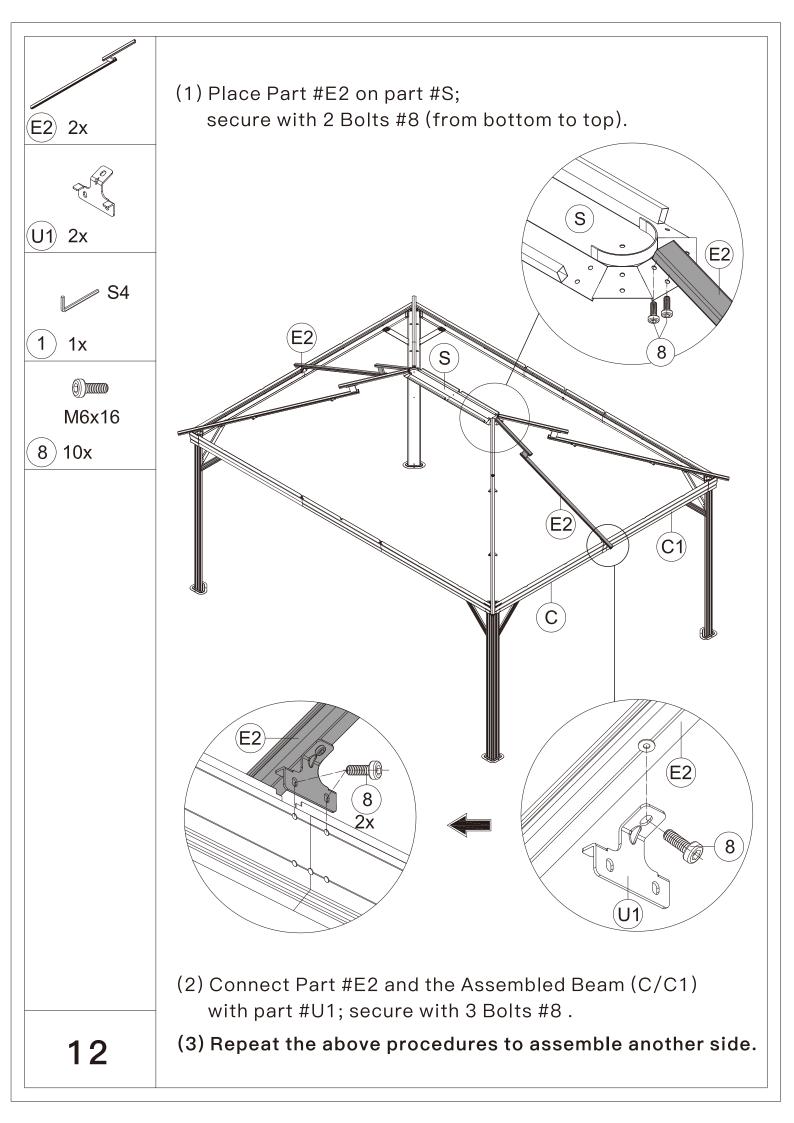

rights reserved.

### Pre-assembly



1.Two or more people are required for assembly.



2.You will need one or more stepladders.



3. Wearing protective gloves is recommended.



4.You may need a safety hat.



5.Please use a Phillips screw driver.



6.For ease of construction, you may need a drill.



7.You may need a safety goggle.



8.Do not fully tighten screws prior to complete assembly.

#### Warning & Attention

-Try to assemble this product on the flat ground, otherwise it is difficult to carry out;

-It would be much easier to assemble the product with three or more people;

-After assembly, please check whether all screws are tightened, to prevent parts from falling apart.

**A** Use bolts to secure the frame to the ground to against the strong wind.





































































\_\_\_\_





















#### RESORT COMFORT IN YONR

OWN BACKYARD

### Thanks for your purchase.

At domi outdoor living, we believe in our products.

That's why we provide a 12-month warranty and

friendly, easy-to-reach after-sales service. So if you

have any questions about our product and assembly-

,please feel free to contact us.We will be here for you.



email: service@domioutdoorliving.com

Please tell us your order ID when contact.

Attach photos of damaged part for instant reply.

Copyright 2019-2023 Domi Outdoor Living LLC. All Rights Reserved.