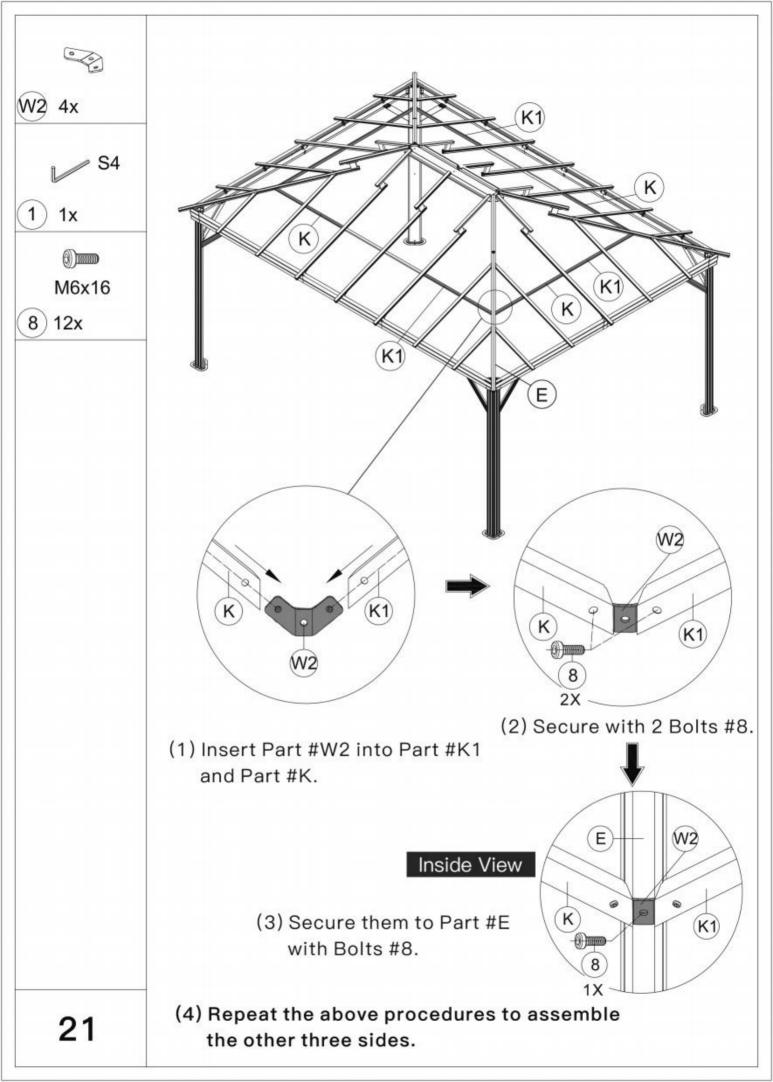

### Pre-assembly

1.Two or more people are required for assembly.

2.You will need one or more stepladders.

3. Wearing protective gloves is recommended.

4.You may need a safety hat.

5.Please use a Phillips screw driver.

6.For ease of construction, you may need a drill.

7.You may need a safety goggle.

8.Do not fully tighten screws prior to complete assembly.

#### Warning & Attention

-Try to assemble this product on the flat ground, otherwise it is difficult to carry out;

-It would be much easier to assemble the product with three or more people;

-After assembly, please check whether all screws are tightened, to prevent parts from falling apart.

**A** Use bolts to secure the frame to the ground to against the strong wind.

\_\_\_\_