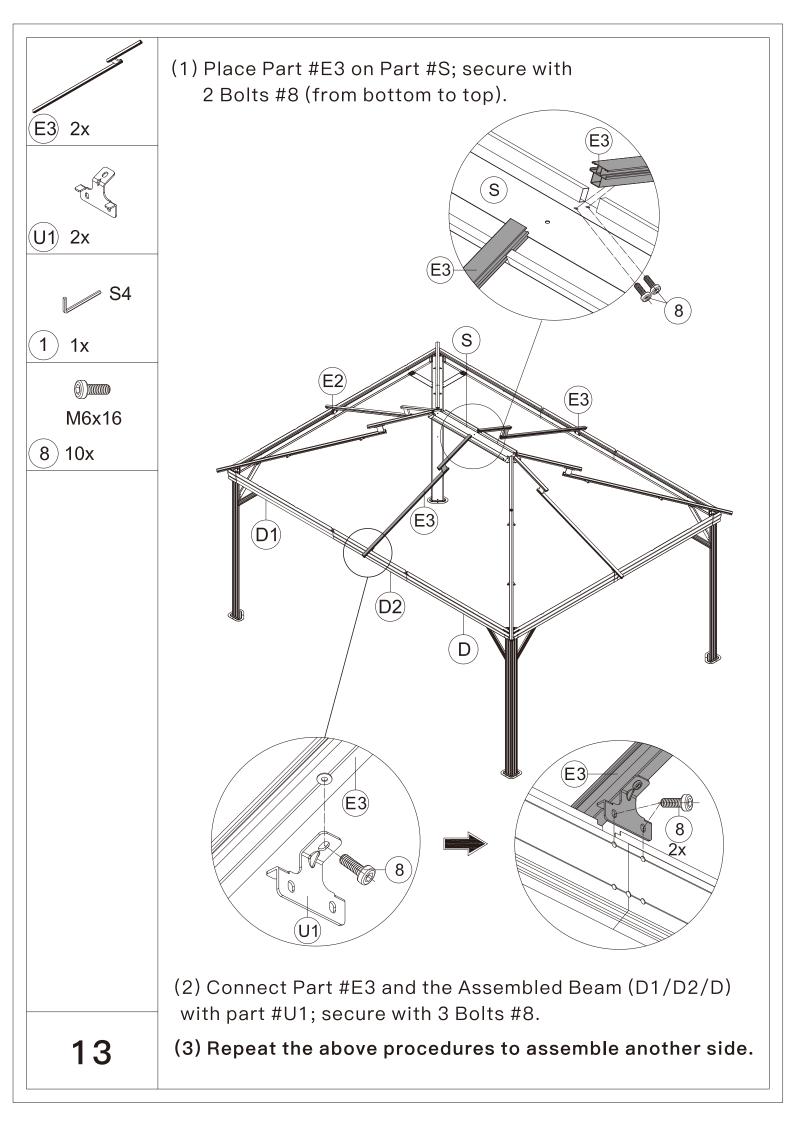

ghts reserved.

### Pre-assembly



1.Two or more people are required for assembly.



2.You will need one or more stepladders.



3. Wearing protective gloves is recommended.



4.You may need a safety hat.



5.Please use a Phillips screw driver.



6.For ease of construction, you may need a drill.



7.You may need a safety goggle.



8.Do not fully tighten screws prior to complete assembly.

#### Warning & Attention

-Try to assemble this product on the flat ground, otherwise it is difficult to carry out;

-It would be much easier to assemble the product with three or more people;

-After assembly, please check whether all screws are tightened, to prevent parts from falling apart.

**A** Use bolts to secure the frame to the ground to against the strong wind.





































































\_\_\_\_





















#### RESORT COMFORT IN YONR

OWN BACKYARD

### Thanks for your purchase.

At domi outdoor living, we believe in our products.

That's why we provide a 12-month warranty and

friendly, easy-to-reach after-sales service. So if you

have any questions about our product and assembly-

,please feel free to contact us.We will be here for you.



email: service@domioutdoorliving.com

Please tell us your order ID when contact.

Attach photos of damaged part for instant reply.

Copyright 2019-2023 Domi Outdoor Living LLC. All Rights Reserved.