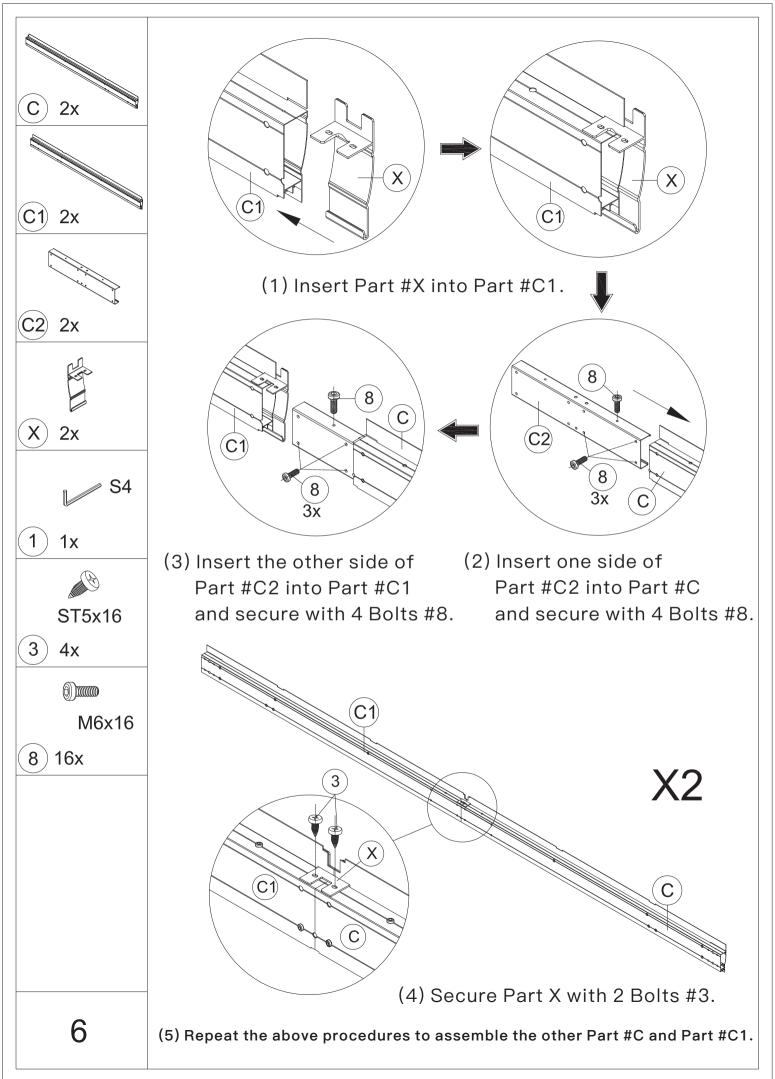

ng LLC. All rights reserved.

### Pre-assembly



1.Two or more people are required for assembly.



2.You will need one or more stepladders.



3. Wearing protective gloves is recommended.



4.You may need a safety hat.



5.Please use a Phillips screw driver.



6.For ease of construction, you may need a drill.



7.You may need a safety goggle.



8.Do not fully tighten screws prior to complete assembly.

#### Warning & Attention

-Try to assemble this product on the flat ground, otherwise it is difficult to carry out;

-It would be much easier to assemble the product with three or more people;

-After assembly, please check whether all screws are tightened, to prevent parts from falling apart.

**A** Use bolts to secure the frame to the ground to against the strong wind.





































































\_\_\_\_





















#### RESORT COMFORT IN YONR

OWN BACKYARD

### Thanks for your purchase.

At domi outdoor living, we believe in our products.

That's why we provide a 12-month warranty and

friendly, easy-to-reach after-sales service. So if you

have any questions about our product and assembly-

,please feel free to contact us.We will be here for you.



email: service@domioutdoorliving.com

Please tell us your order ID when contact.

Attach photos of damaged part for instant reply.

Copyright 2019-2023 Domi Outdoor Living LLC. All Rights Reserved.