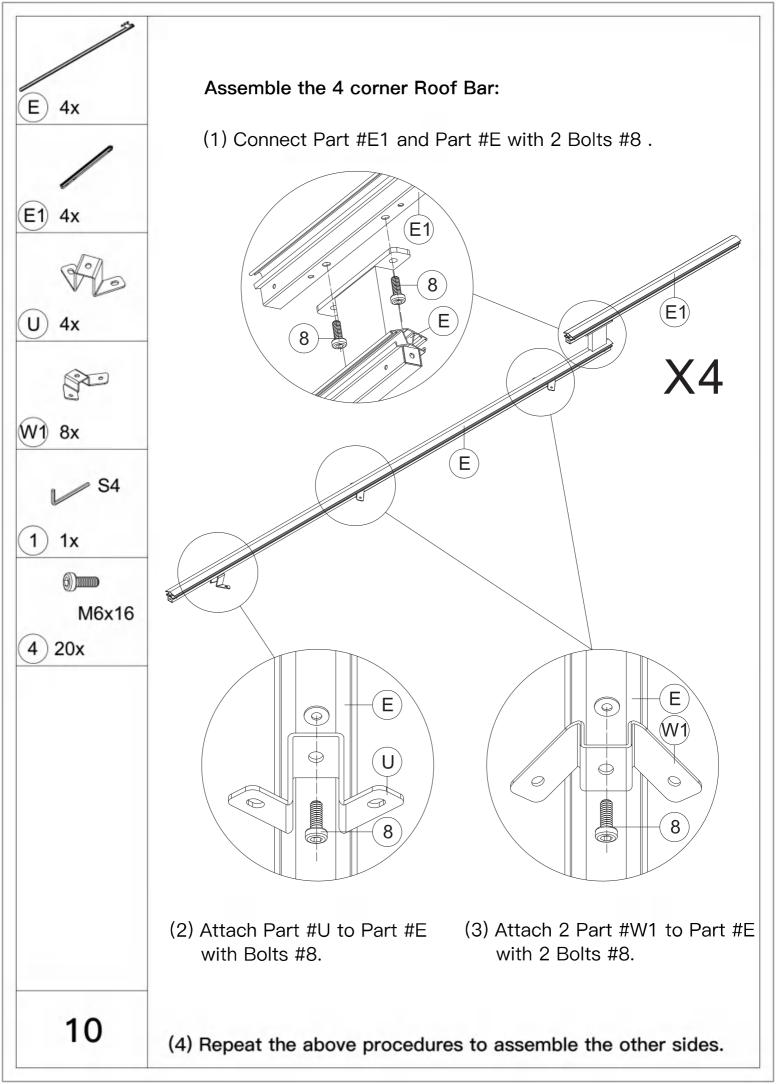

### Pre-assembly

1.Two or more people are required for assembly.

2.You will need one or more stepladders.

3. Wearing protective gloves is recommended.

4.You may need a safety hat.

5.Please use a Phillips screw driver.

6.For ease of construction, you may need a drill.

7.You may need a safety goggle.

8.Do not fully tighten screws prior to complete assembly.

#### Warning & Attention

-Try to assemble this product on the flat ground, otherwise it is difficult to carry out;

-It would be much easier to assemble the product with three or more people;

-After assembly, please check whether all screws are tightened, to prevent parts from falling apart.

**A** Use bolts to secure the frame to the ground to against the strong wind.

\_\_\_\_