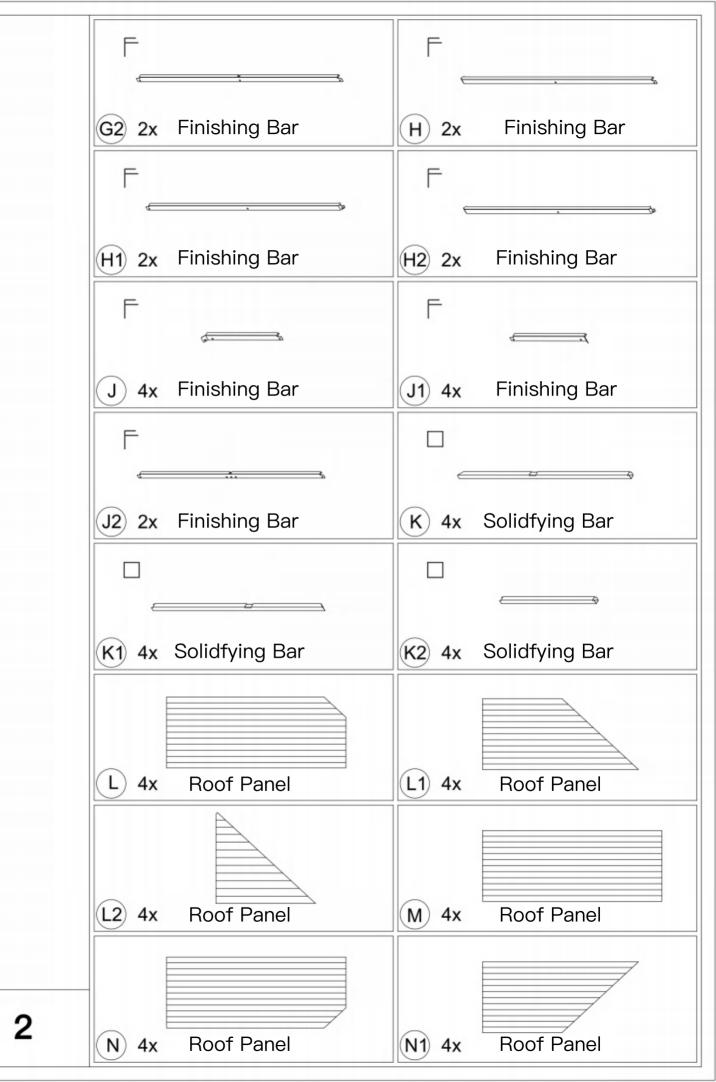

tdoor Living LLC. All rights reserved.

### Pre-assembly



1.Two or more people are required for assembly.



2.You will need one or more stepladders.



3. Wearing protective gloves is recommended.



4.You may need a safety hat.



5.Please use a Phillips screw driver.



6.For ease of construction, you may need a drill.



7.You may need a safety goggle.



8.Do not fully tighten screws prior to complete assembly.

#### Warning & Attention

-Try to assemble this product on the flat ground, otherwise it is difficult to carry out;

-It would be much easier to assemble the product with three or more people;

-After assembly, please check whether all screws are tightened, to prevent parts from falling apart.

**A** Use bolts to secure the frame to the ground to against the strong wind.





































































\_\_\_\_





















#### RESORT COMFORT IN YONR

OWN BACKYARD

### Thanks for your purchase.

At domi outdoor living, we believe in our products.

That's why we provide a 12-month warranty and

friendly, easy-to-reach after-sales service. So if you

have any questions about our product and assembly-

,please feel free to contact us.We will be here for you.



email: service@domioutdoorliving.com

Please tell us your order ID when contact.

Attach photos of damaged part for instant reply.

Copyright 2019-2023 Domi Outdoor Living LLC. All Rights Reserved.