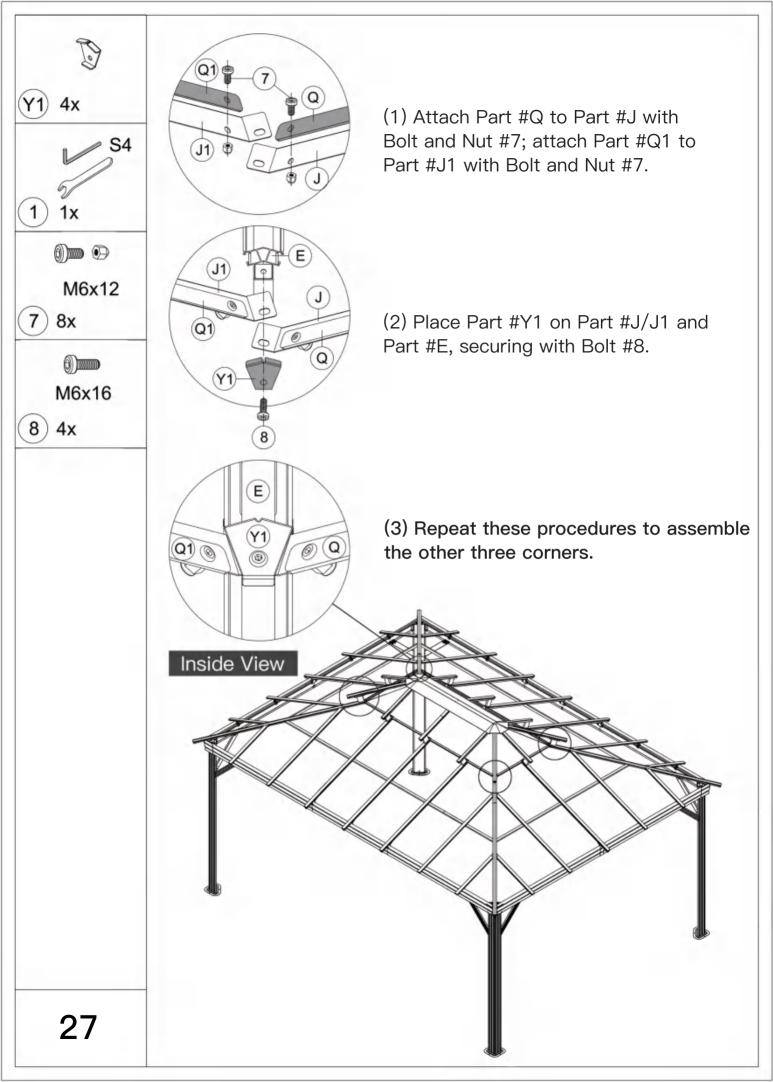

**A** Use bolts to secure the frame to the ground to against the strong wind.

\_\_\_\_