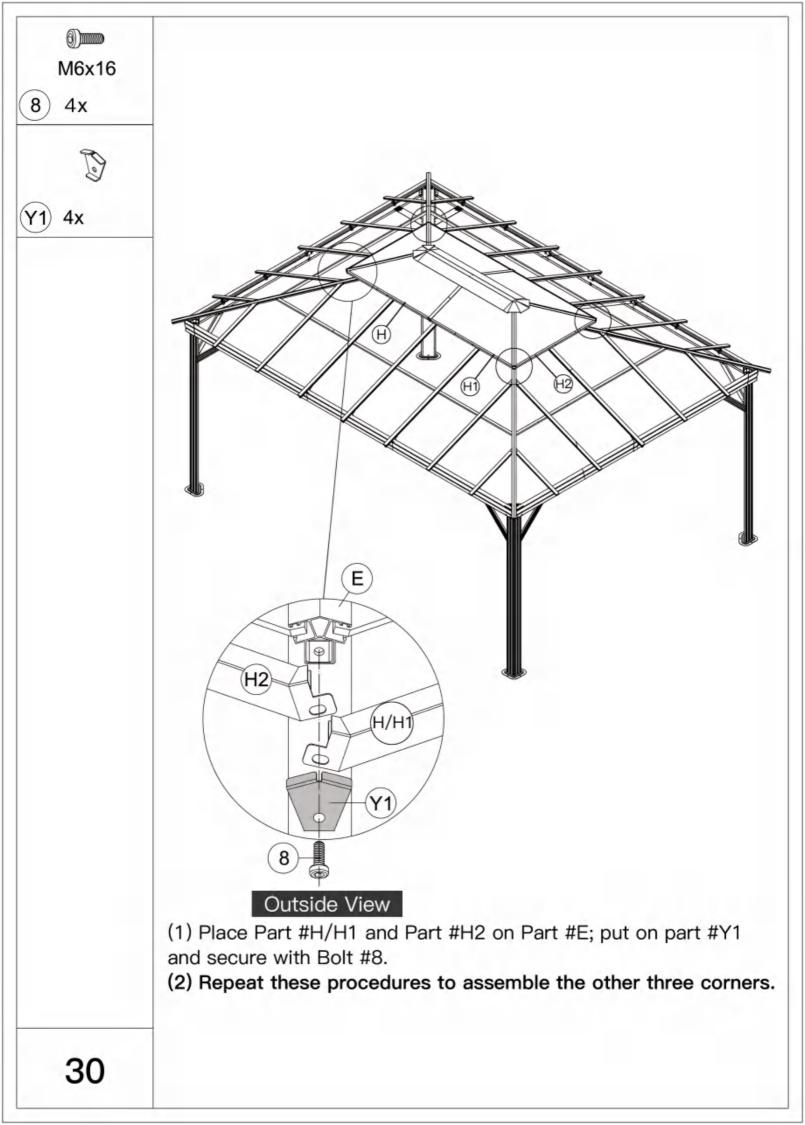

### Pre-assembly

1.Two or more people are required for assembly.

2.You will need one or more stepladders.

3. Wearing protective gloves is recommended.

4.You may need a safety hat.

5.Please use a Phillips screw driver.

6.For ease of construction, you may need a drill.

7.You may need a safety goggle.

8.Do not fully tighten screws prior to complete assembly.

#### Warning & Attention

-Try to assemble this product on the flat ground, otherwise it is difficult to carry out;

-It would be much easier to assemble the product with three or more people;

-After assembly, please check whether all screws are tightened, to prevent parts from falling apart.

**A** Use bolts to secure the frame to the ground to against the strong wind.

\_\_\_\_