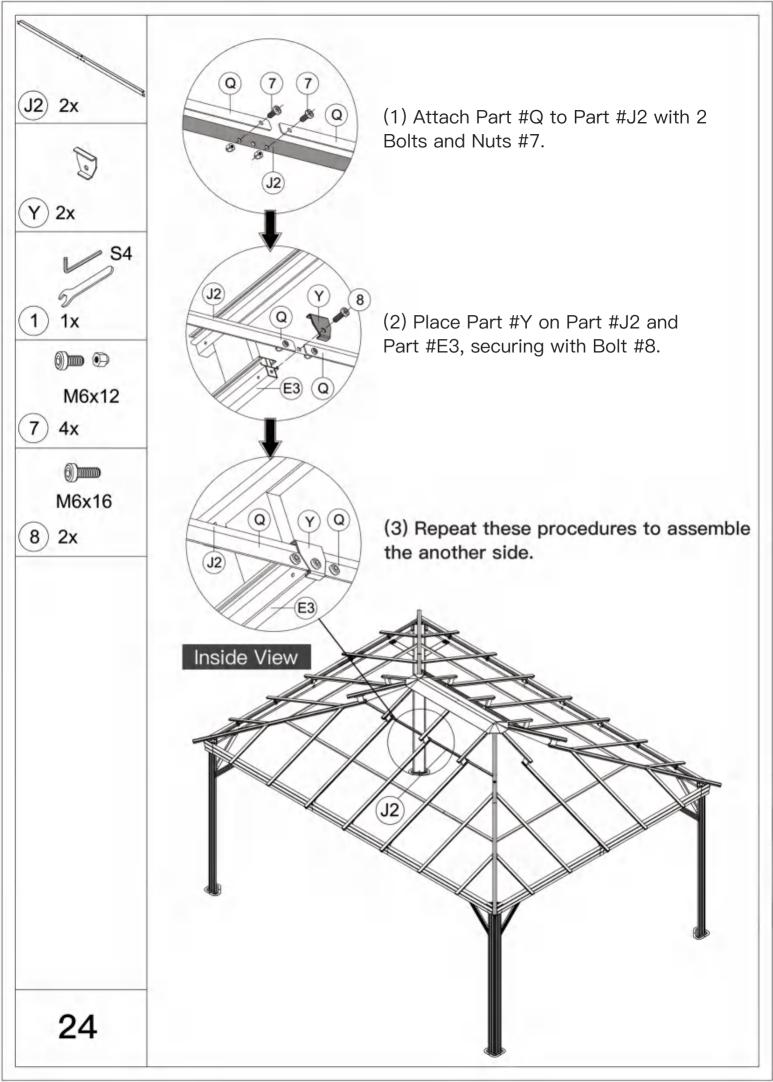

**A** Use bolts to secure the frame to the ground to against the strong wind.

\_\_\_\_