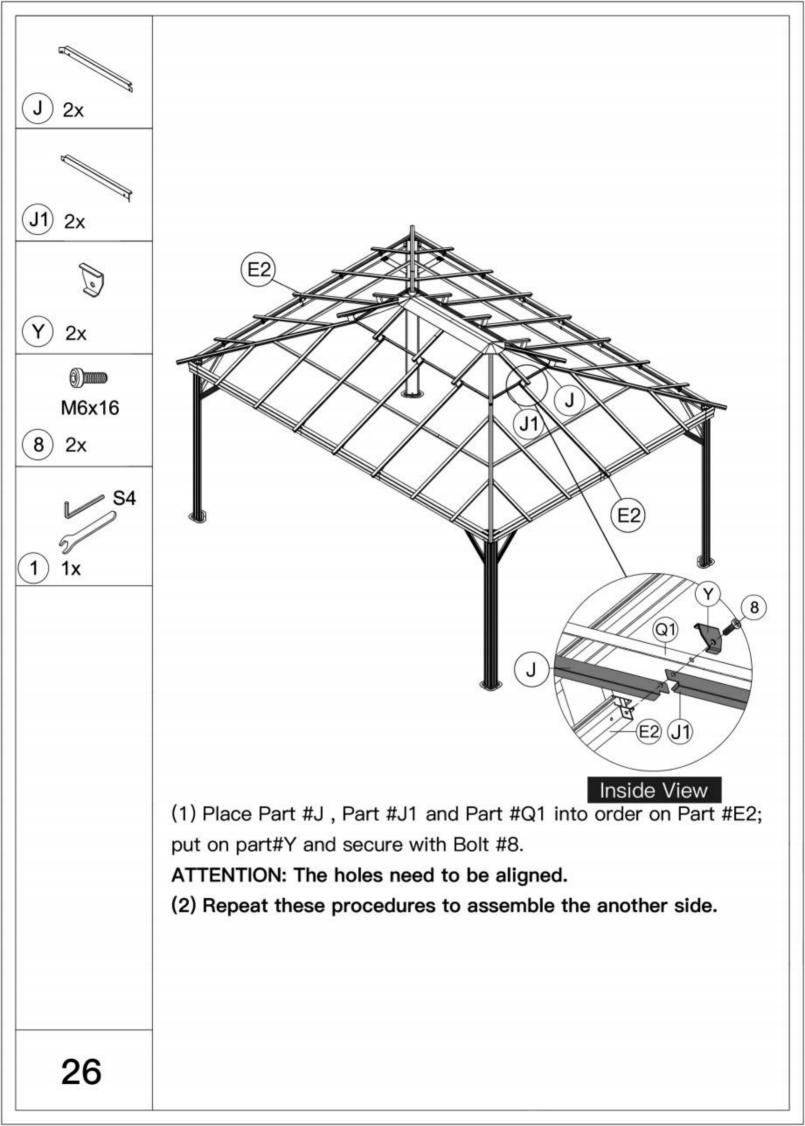

**A** Use bolts to secure the frame to the ground to against the strong wind.

\_\_\_\_