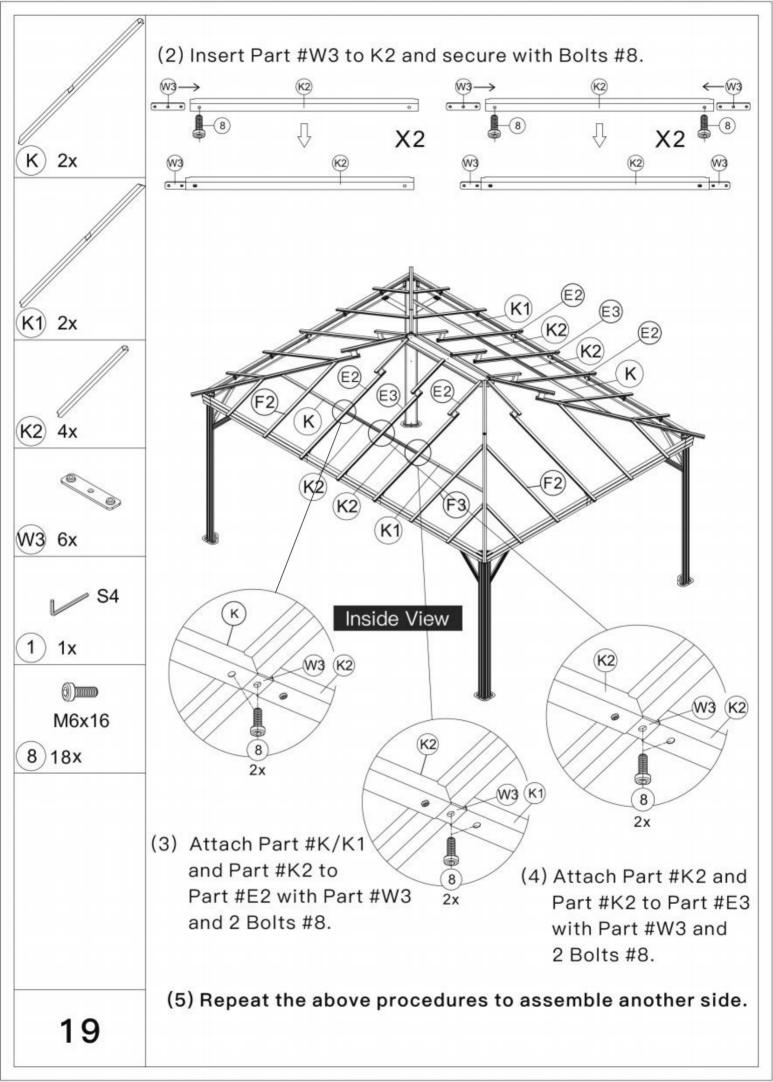

d.

### Pre-assembly



1.Two or more people are required for assembly.



2.You will need one or more stepladders.



3. Wearing protective gloves is recommended.



4.You may need a safety hat.



5.Please use a Phillips screw driver.



6.For ease of construction, you may need a drill.



7.You may need a safety goggle.



8.Do not fully tighten screws prior to complete assembly.

#### Warning & Attention

-Try to assemble this product on the flat ground, otherwise it is difficult to carry out;

-It would be much easier to assemble the product with three or more people;

-After assembly, please check whether all screws are tightened, to prevent parts from falling apart.

**A** Use bolts to secure the frame to the ground to against the strong wind.





































































\_\_\_\_





















#### RESORT COMFORT IN YONR

OWN BACKYARD

### Thanks for your purchase.

At domi outdoor living, we believe in our products.

That's why we provide a 12-month warranty and

friendly, easy-to-reach after-sales service. So if you

have any questions about our product and assembly-

,please feel free to contact us.We will be here for you.



email: service@domioutdoorliving.com

Please tell us your order ID when contact.

Attach photos of damaged part for instant reply.

Copyright 2019-2023 Domi Outdoor Living LLC. All Rights Reserved.