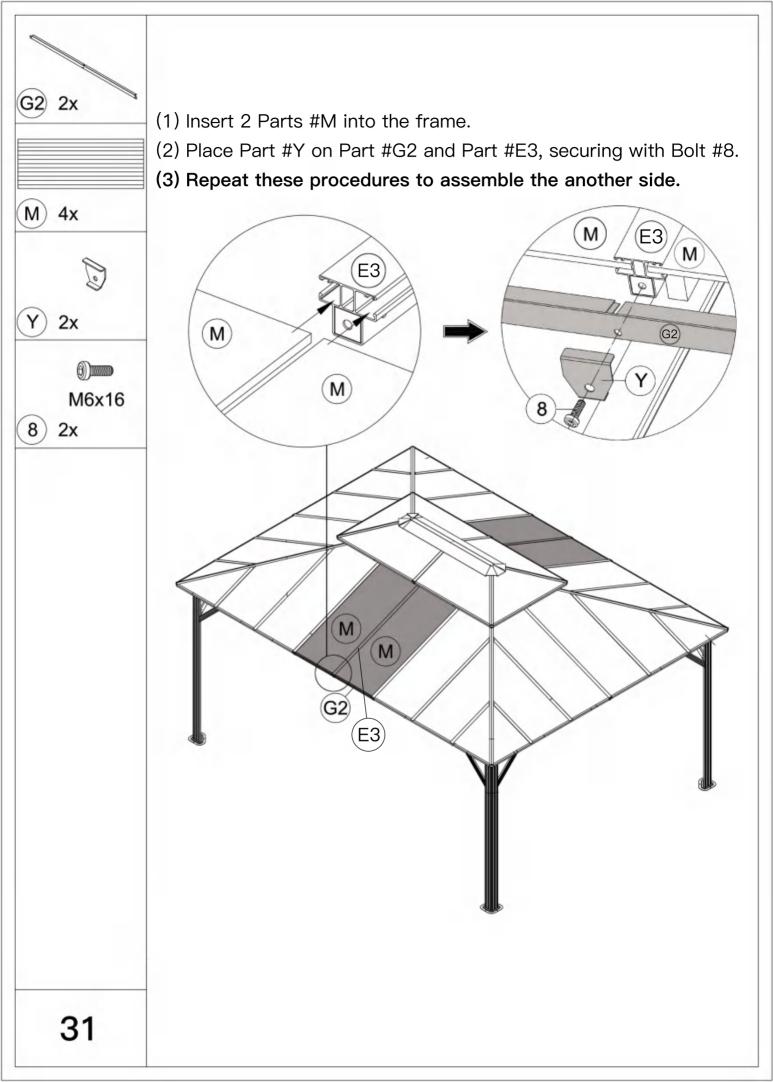

### Pre-assembly

1.Two or more people are required for assembly.

2.You will need one or more stepladders.

3. Wearing protective gloves is recommended.

4.You may need a safety hat.

5.Please use a Phillips screw driver.

6.For ease of construction, you may need a drill.

7.You may need a safety goggle.

8.Do not fully tighten screws prior to complete assembly.

#### Warning & Attention

-Try to assemble this product on the flat ground, otherwise it is difficult to carry out;

-It would be much easier to assemble the product with three or more people;

-After assembly, please check whether all screws are tightened, to prevent parts from falling apart.

**A** Use bolts to secure the frame to the ground to against the strong wind.

\_\_\_\_