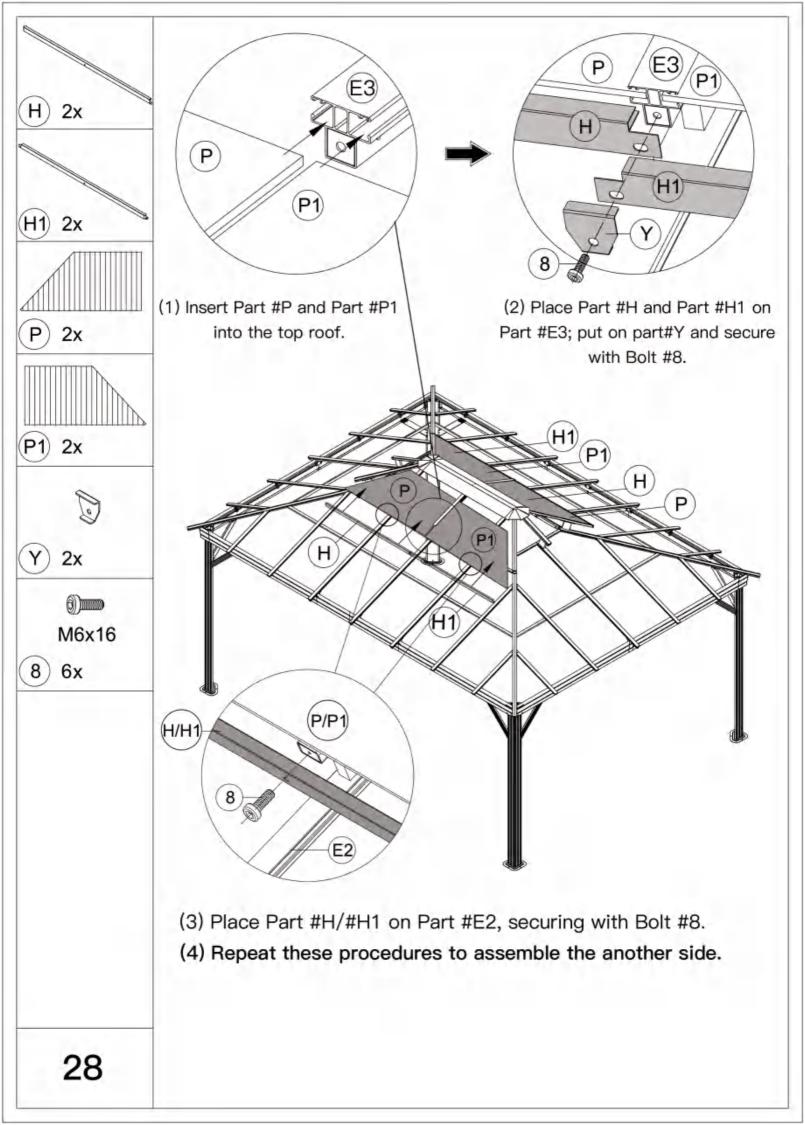

### Pre-assembly

1.Two or more people are required for assembly.

2.You will need one or more stepladders.

3. Wearing protective gloves is recommended.

4.You may need a safety hat.

5.Please use a Phillips screw driver.

6.For ease of construction, you may need a drill.

7.You may need a safety goggle.

8.Do not fully tighten screws prior to complete assembly.

#### Warning & Attention

-Try to assemble this product on the flat ground, otherwise it is difficult to carry out;

-It would be much easier to assemble the product with three or more people;

-After assembly, please check whether all screws are tightened, to prevent parts from falling apart.

**A** Use bolts to secure the frame to the ground to against the strong wind.

\_\_\_\_