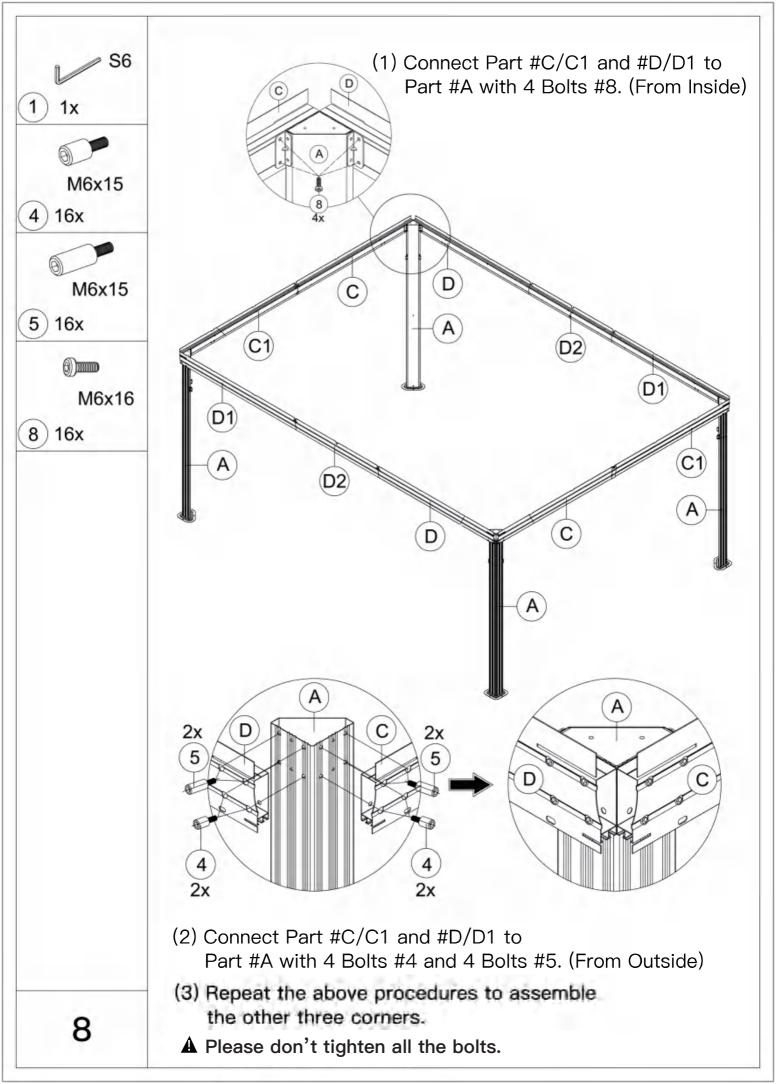

### Pre-assembly

1.Two or more people are required for assembly.

2.You will need one or more stepladders.

3. Wearing protective gloves is recommended.

4.You may need a safety hat.

5.Please use a Phillips screw driver.

6.For ease of construction, you may need a drill.

7.You may need a safety goggle.

8.Do not fully tighten screws prior to complete assembly.

#### Warning & Attention

-Try to assemble this product on the flat ground, otherwise it is difficult to carry out;

-It would be much easier to assemble the product with three or more people;

-After assembly, please check whether all screws are tightened, to prevent parts from falling apart.

**A** Use bolts to secure the frame to the ground to against the strong wind.

\_\_\_\_