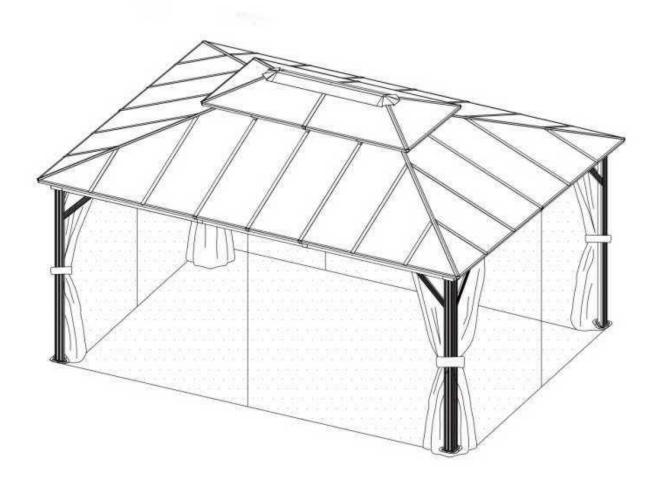

## 12'×16' HARDTOP ALUMINUM POLYCARBONATE GAZEBO

## **ASSEMBLY MANUAL**

MODEL#: LGFP1583