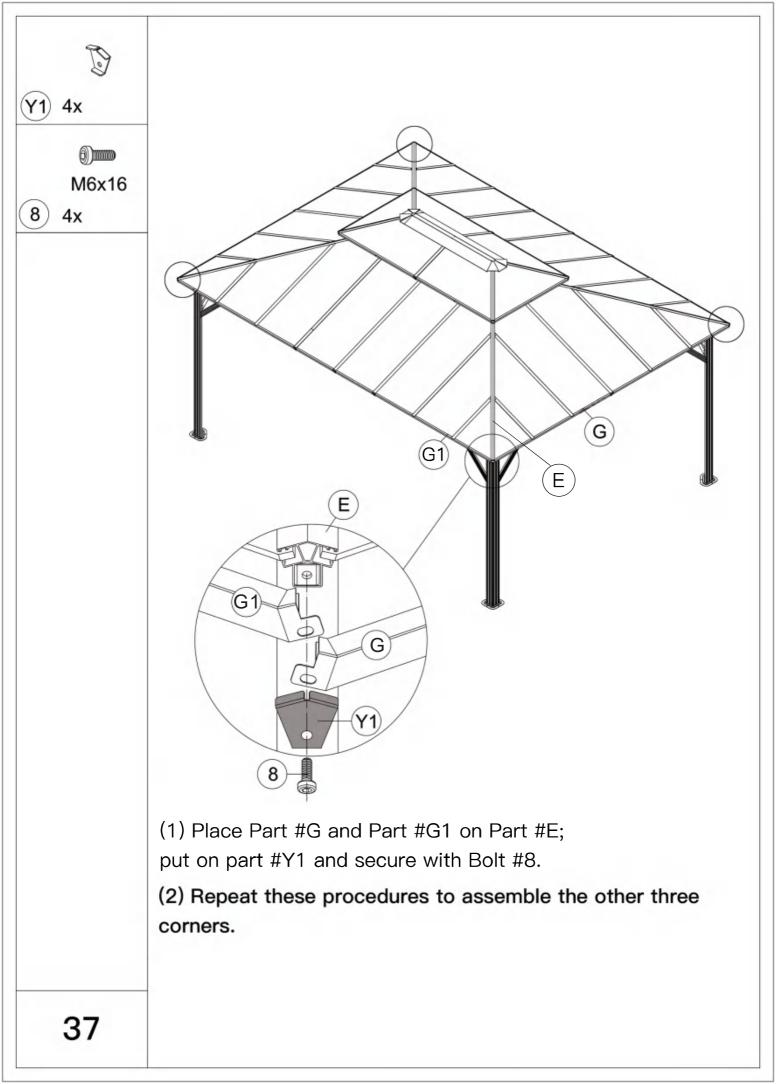

**A** Use bolts to secure the frame to the ground to against the strong wind.

\_\_\_\_