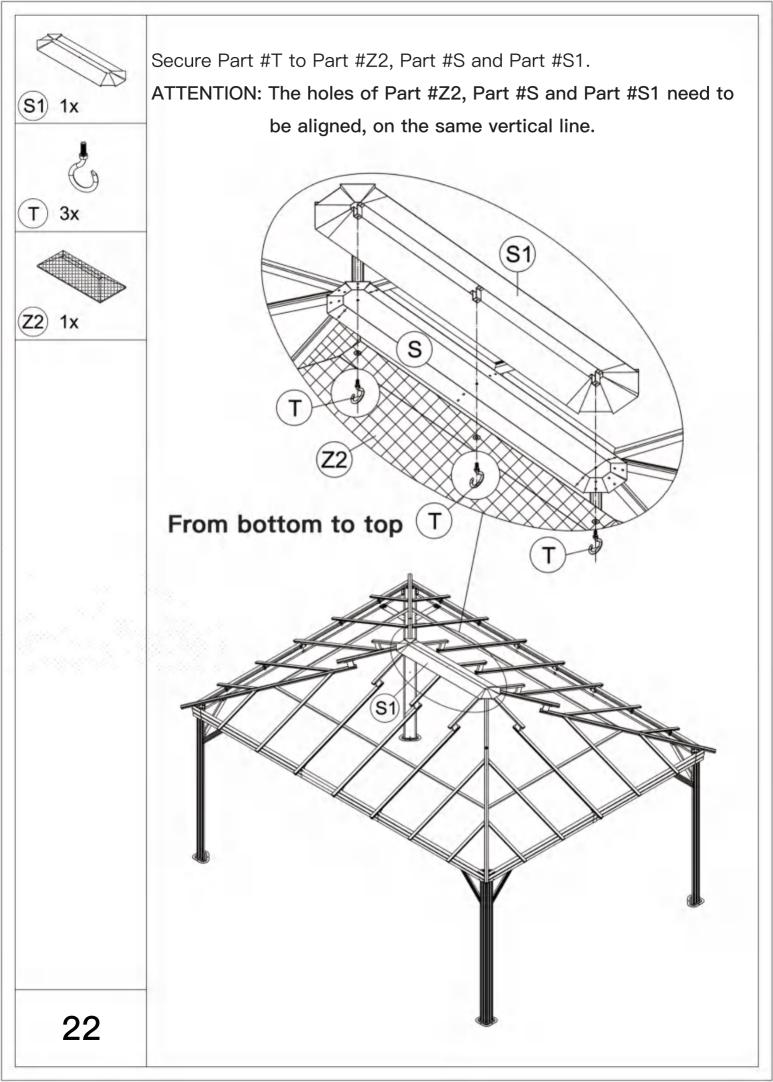

### Pre-assembly

1.Two or more people are required for assembly.

2.You will need one or more stepladders.

3. Wearing protective gloves is recommended.

4.You may need a safety hat.

5.Please use a Phillips screw driver.

6.For ease of construction, you may need a drill.

7.You may need a safety goggle.

8.Do not fully tighten screws prior to complete assembly.

#### Warning & Attention

-Try to assemble this product on the flat ground, otherwise it is difficult to carry out;

-It would be much easier to assemble the product with three or more people;

-After assembly, please check whether all screws are tightened, to prevent parts from falling apart.

**A** Use bolts to secure the frame to the ground to against the strong wind.

\_\_\_\_