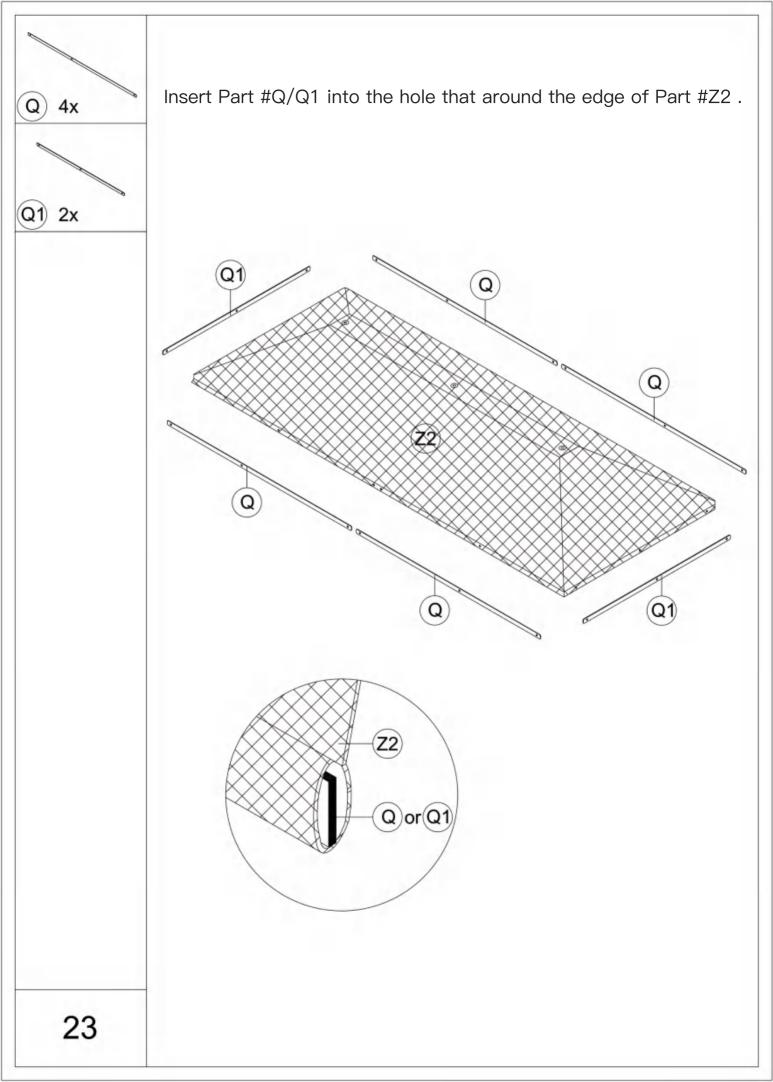

### Pre-assembly

1.Two or more people are required for assembly.

2.You will need one or more stepladders.

3. Wearing protective gloves is recommended.

4.You may need a safety hat.

5.Please use a Phillips screw driver.

6.For ease of construction, you may need a drill.

7.You may need a safety goggle.

8.Do not fully tighten screws prior to complete assembly.

#### Warning & Attention

-Try to assemble this product on the flat ground, otherwise it is difficult to carry out;

-It would be much easier to assemble the product with three or more people;

-After assembly, please check whether all screws are tightened, to prevent parts from falling apart.

**A** Use bolts to secure the frame to the ground to against the strong wind.

\_\_\_\_