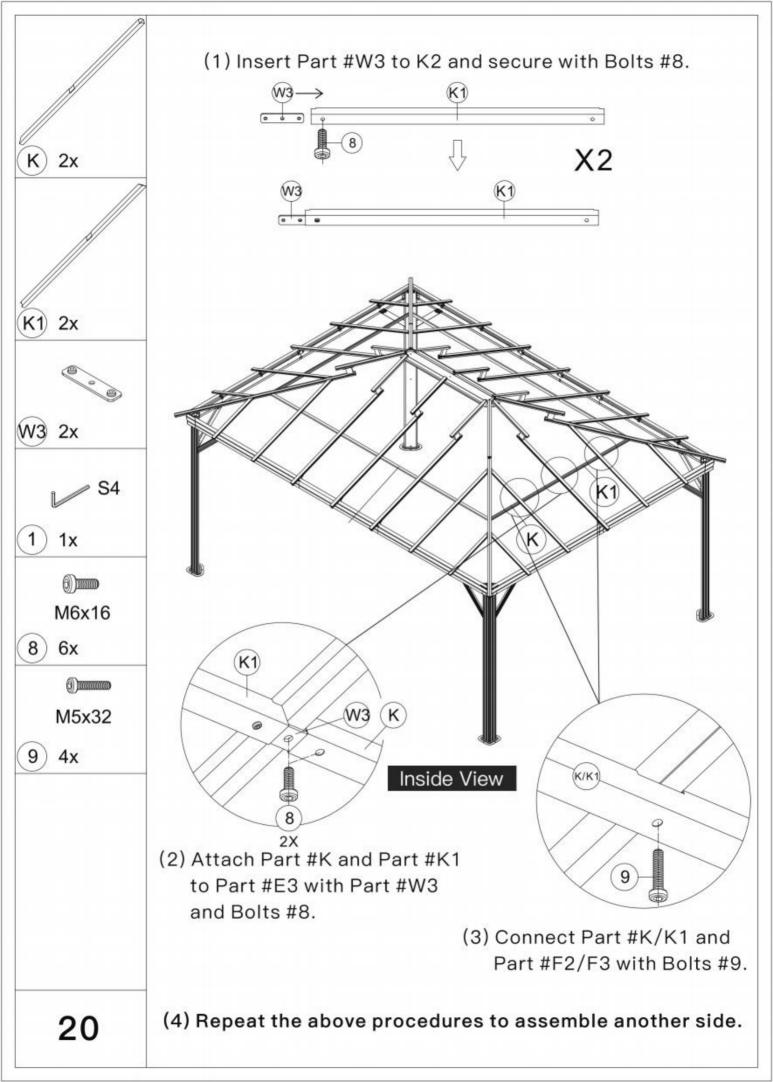

### Pre-assembly

1.Two or more people are required for assembly.

2.You will need one or more stepladders.

3. Wearing protective gloves is recommended.

4.You may need a safety hat.

5.Please use a Phillips screw driver.

6.For ease of construction, you may need a drill.

7.You may need a safety goggle.

8.Do not fully tighten screws prior to complete assembly.

#### Warning & Attention

-Try to assemble this product on the flat ground, otherwise it is difficult to carry out;

-It would be much easier to assemble the product with three or more people;

-After assembly, please check whether all screws are tightened, to prevent parts from falling apart.

**A** Use bolts to secure the frame to the ground to against the strong wind.

\_\_\_\_