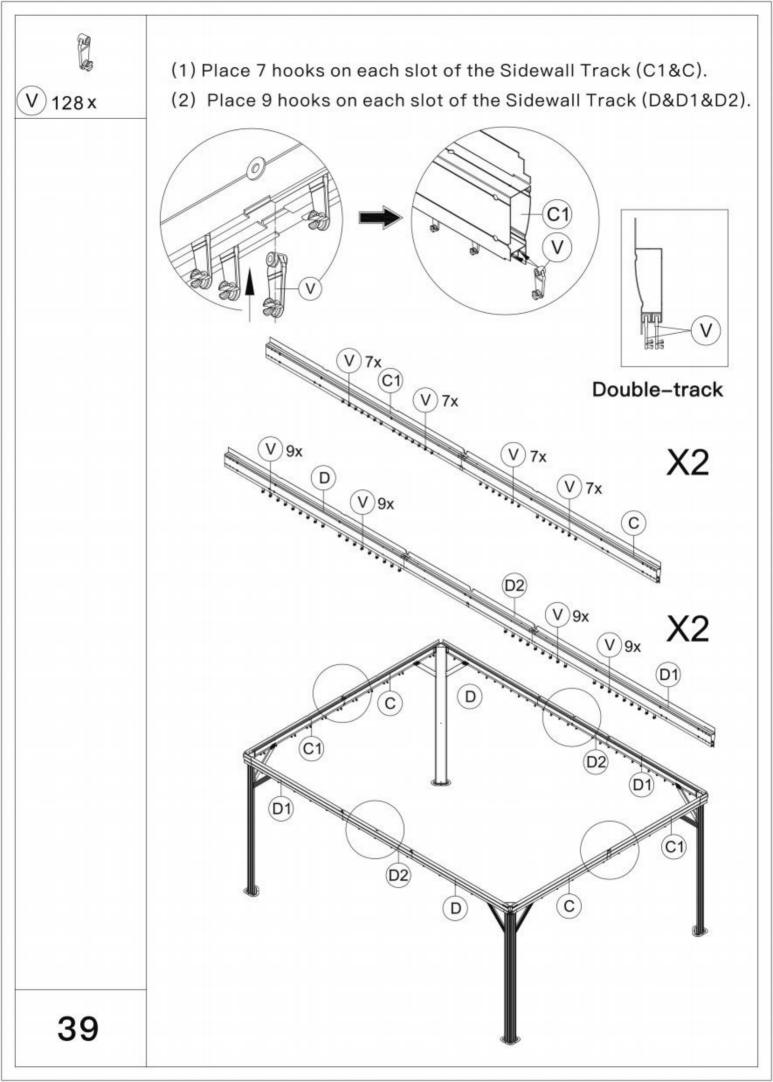

**A** Use bolts to secure the frame to the ground to against the strong wind.

\_\_\_\_