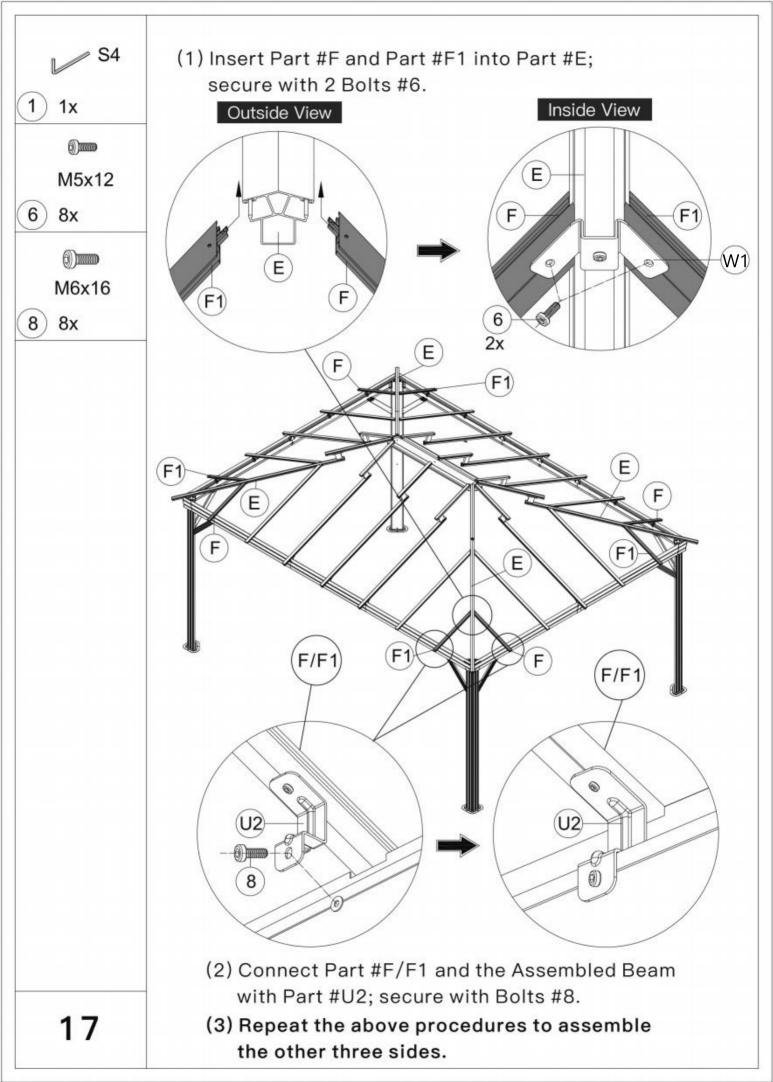

erved.

### Pre-assembly



1.Two or more people are required for assembly.



2.You will need one or more stepladders.



3. Wearing protective gloves is recommended.



4.You may need a safety hat.



5.Please use a Phillips screw driver.



6.For ease of construction, you may need a drill.



7.You may need a safety goggle.



8.Do not fully tighten screws prior to complete assembly.

#### Warning & Attention

-Try to assemble this product on the flat ground, otherwise it is difficult to carry out;

-It would be much easier to assemble the product with three or more people;

-After assembly, please check whether all screws are tightened, to prevent parts from falling apart.

**A** Use bolts to secure the frame to the ground to against the strong wind.





































































\_\_\_\_





















#### RESORT COMFORT IN YONR

OWN BACKYARD

### Thanks for your purchase.

At domi outdoor living, we believe in our products.

That's why we provide a 12-month warranty and

friendly, easy-to-reach after-sales service. So if you

have any questions about our product and assembly-

,please feel free to contact us.We will be here for you.



email: service@domioutdoorliving.com

Please tell us your order ID when contact.

Attach photos of damaged part for instant reply.

Copyright 2019-2023 Domi Outdoor Living LLC. All Rights Reserved.