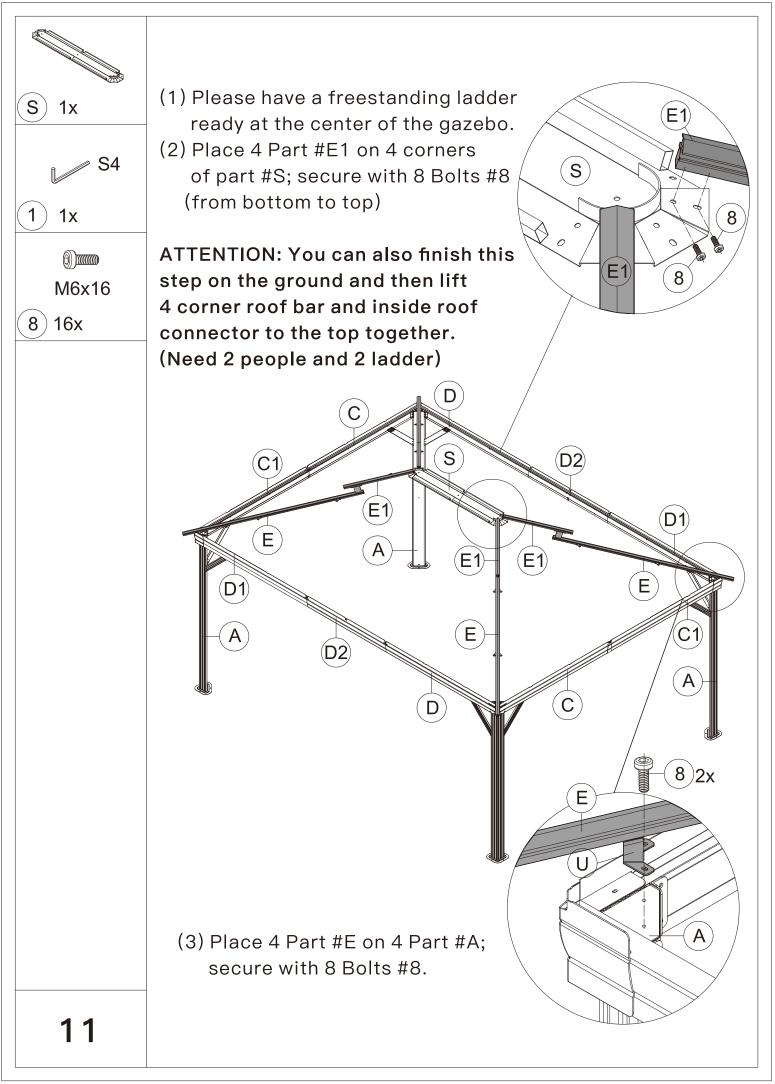

### Pre-assembly

1.Two or more people are required for assembly.

2.You will need one or more stepladders.

3. Wearing protective gloves is recommended.

4.You may need a safety hat.

5.Please use a Phillips screw driver.

6.For ease of construction, you may need a drill.

7.You may need a safety goggle.

8.Do not fully tighten screws prior to complete assembly.

#### Warning & Attention

-Try to assemble this product on the flat ground, otherwise it is difficult to carry out;

-It would be much easier to assemble the product with three or more people;

-After assembly, please check whether all screws are tightened, to prevent parts from falling apart.

**A** Use bolts to secure the frame to the ground to against the strong wind.

\_\_\_\_