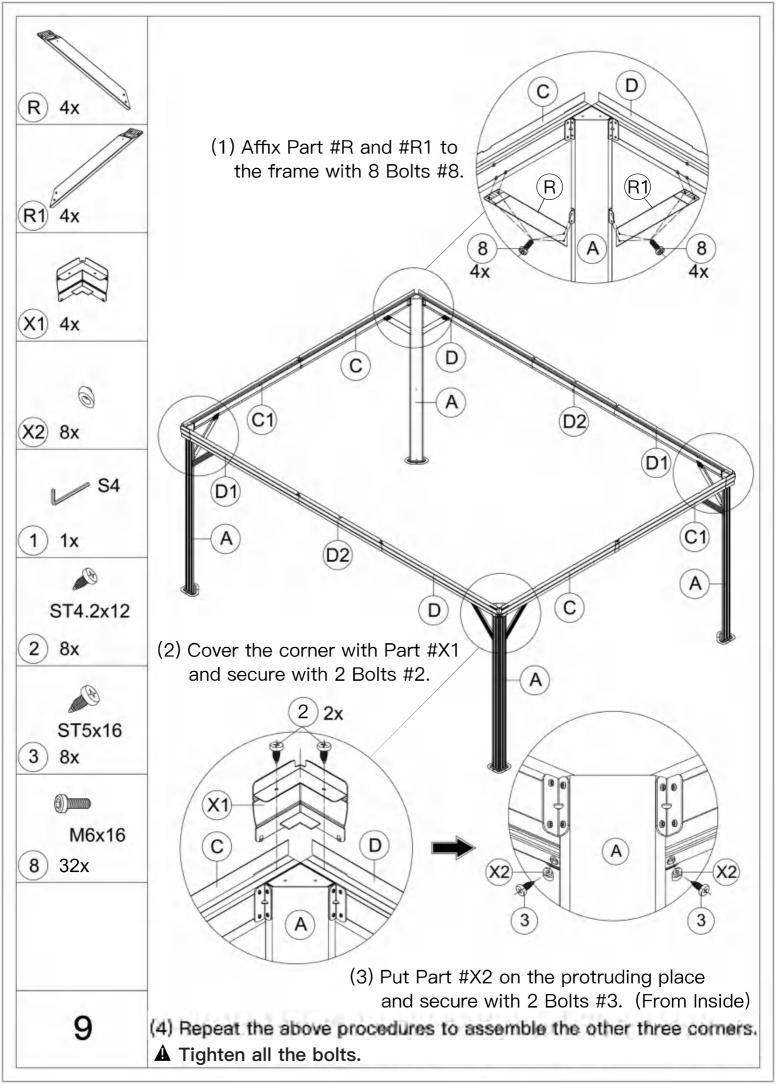

### Pre-assembly

1.Two or more people are required for assembly.

2.You will need one or more stepladders.

3. Wearing protective gloves is recommended.

4.You may need a safety hat.

5.Please use a Phillips screw driver.

6.For ease of construction, you may need a drill.

7.You may need a safety goggle.

8.Do not fully tighten screws prior to complete assembly.

#### Warning & Attention

-Try to assemble this product on the flat ground, otherwise it is difficult to carry out;

-It would be much easier to assemble the product with three or more people;

-After assembly, please check whether all screws are tightened, to prevent parts from falling apart.

**A** Use bolts to secure the frame to the ground to against the strong wind.

\_\_\_\_