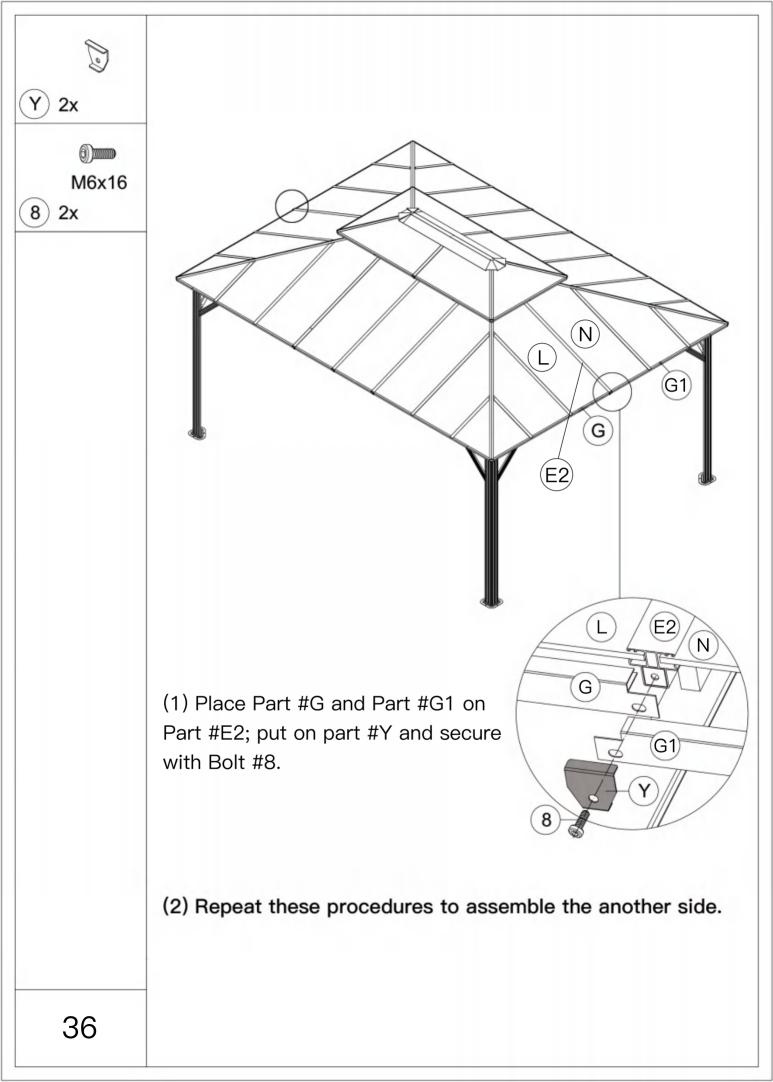

**A** Use bolts to secure the frame to the ground to against the strong wind.

\_\_\_\_