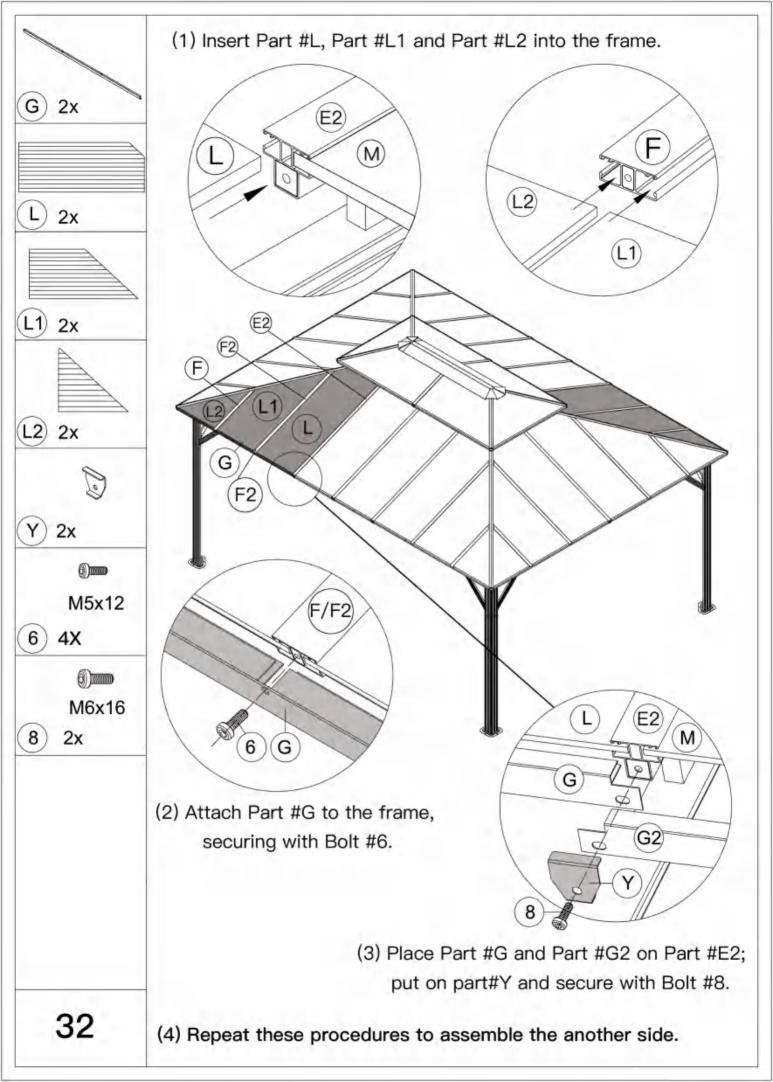

Two or more people are required for assembly.



2.You will need one or more stepladders.



3. Wearing protective gloves is recommended.



4.You may need a safety hat.



5.Please use a Phillips screw driver.



6.For ease of construction, you may need a drill.



7.You may need a safety goggle.



8.Do not fully tighten screws prior to complete assembly.

#### Warning & Attention

-Try to assemble this product on the flat ground, otherwise it is difficult to carry out;

-It would be much easier to assemble the product with three or more people;

-After assembly, please check whether all screws are tightened, to prevent parts from falling apart.

**A** Use bolts to secure the frame to the ground to against the strong wind.





































































\_\_\_\_





















#### RESORT COMFORT IN YONR

OWN BACKYARD

### Thanks for your purchase.

At domi outdoor living, we believe in our products.

That's why we provide a 12-month warranty and

friendly, easy-to-reach after-sales service. So if you

have any questions about our product and assembly-

,please feel free to contact us.We will be here for you.



email: service@domioutdoorliving.com

Please tell us your order ID when contact.

Attach photos of damaged part for instant reply.

Copyright 2019-2023 Domi Outdoor Living LLC. All Rights Reserved.