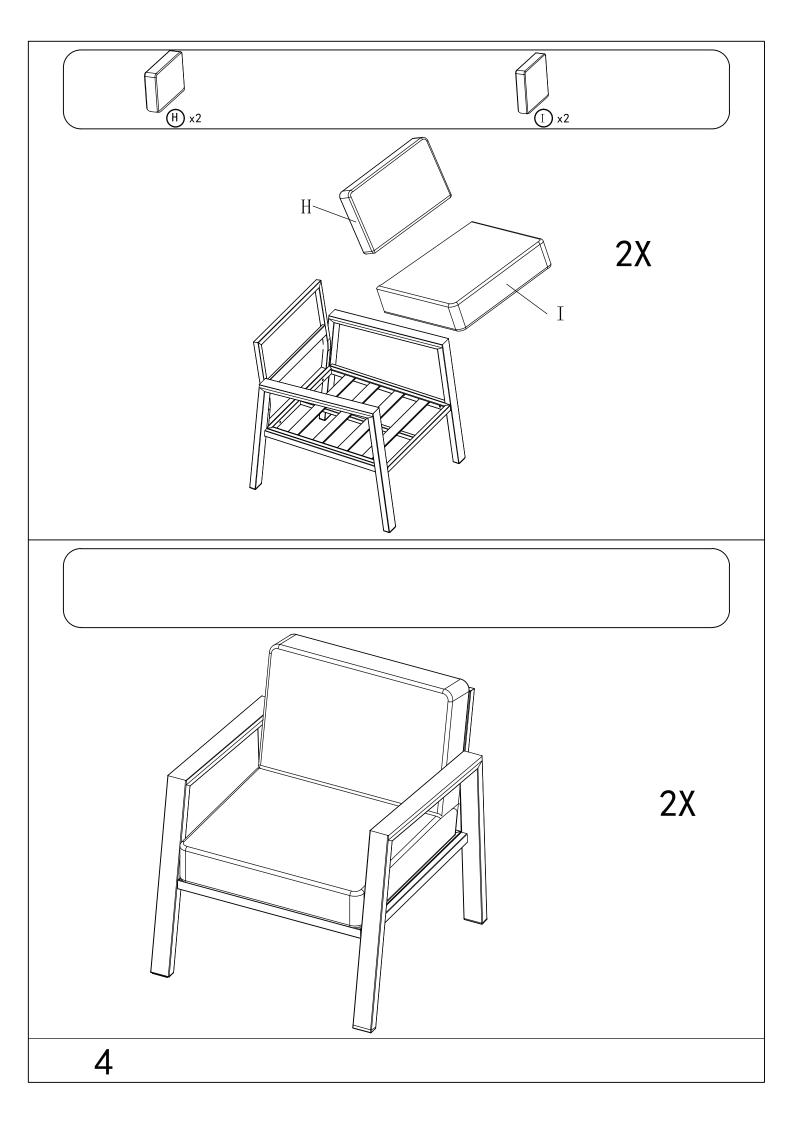

## Aluminum 3 Seater Sofa Set with Coffee Table

# **Assembly Instructions**



SKU:LCDA0172A+LTFA5222



















# 2 Pcs Patio Aluminum Sofa Assembly Instructions



#### SKU:LCDA0173A

. . . .











#### **RESORT COMFORT IN YONR**

#### OWN BACKYARD

### Thanks for your purchase.

At domi outdoor living, we believe in our products.

That's why we provide a 12-month warranty and

friendly, easy-to-reach after-sales service. So if you

have any questions about our product and assembly-

,please feel free to contact us.We will be here for you.



email: service@domioutdoorliving.com

Please tell us your order ID when contact.

Attach photos of damaged part for instant reply.

© Copyright 2019-2023 Domi Outdoor Living LLC. All Rights Reserved.