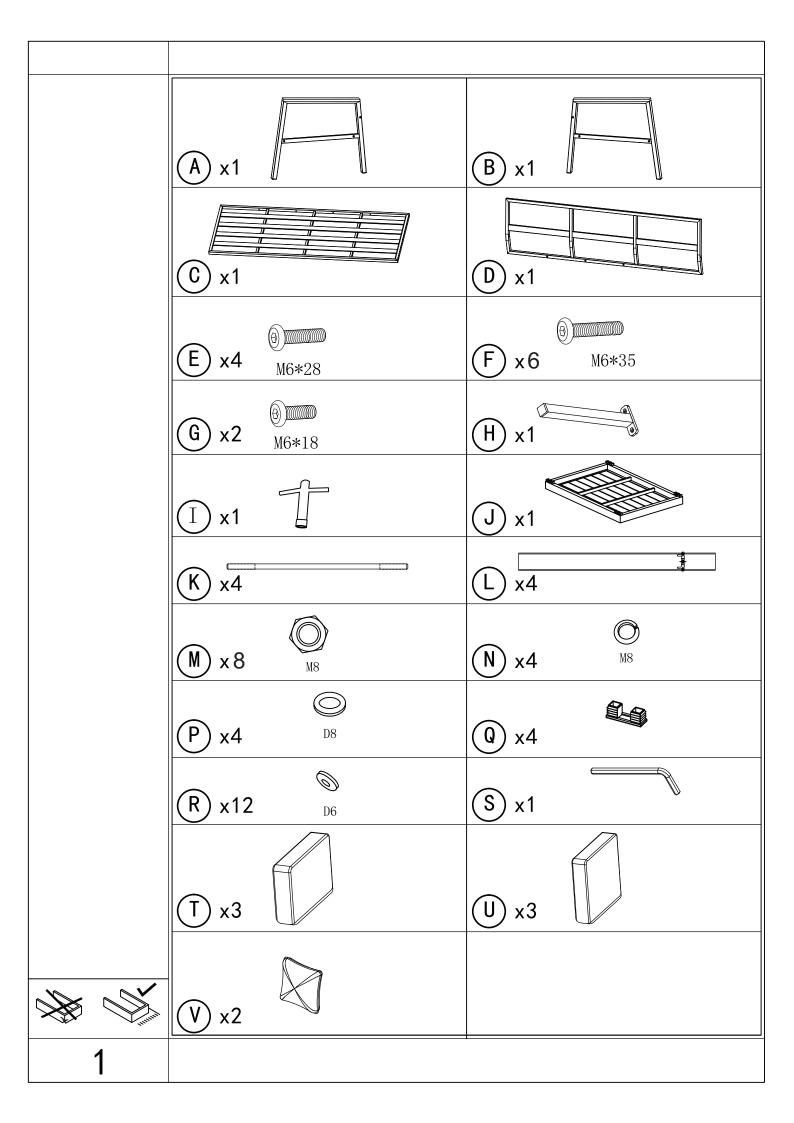

# **Assembly Instructions**

SKU:LCDA0172A+LTFA5222

# 2 Pcs Patio Aluminum Sofa Assembly Instructions

#### SKU:LCDA0173A

. . . .