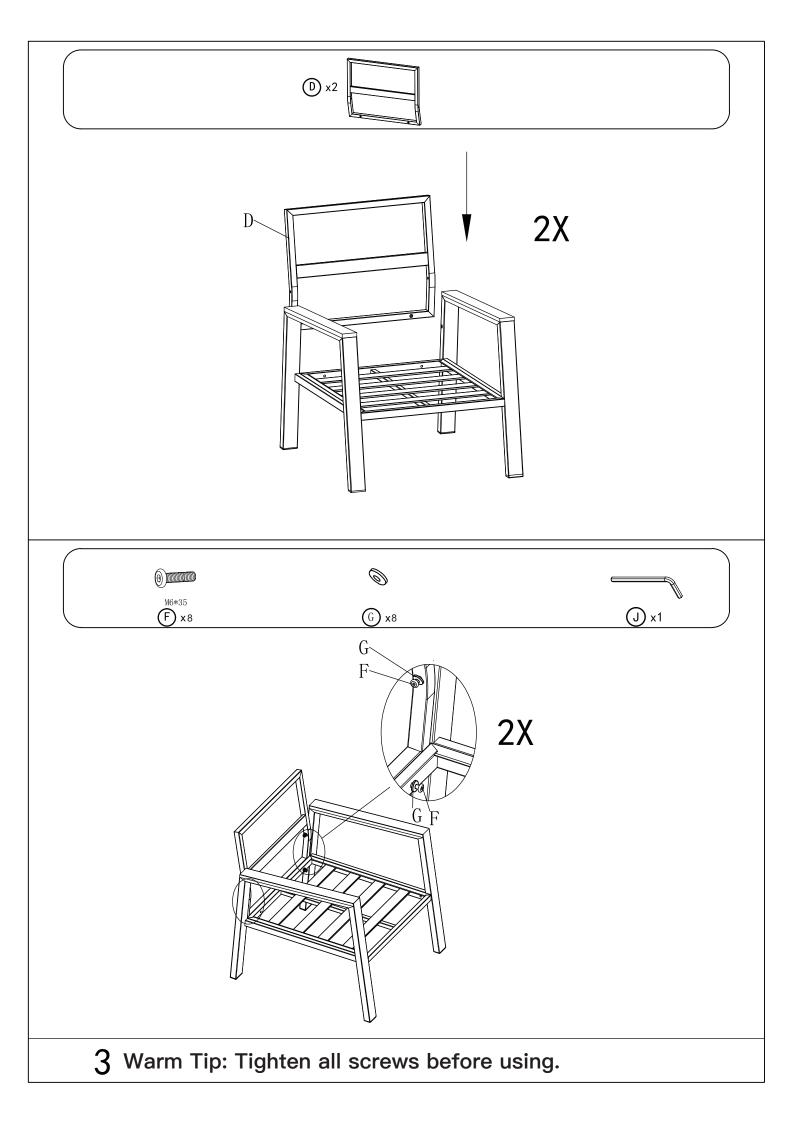

## Aluminum 3 Seater Sofa Set with Coffee Table

# **Assembly Instructions**



SKU:LCDA0172A+LTFA5222



















# 2 Pcs Patio Aluminum Sofa Assembly Instructions



#### SKU:LCDA0173A

. . . .











#### **RESORT COMFORT IN YONR**

#### OWN BACKYARD

### Thanks for your purchase.

At domi outdoor living, we believe in our products.

That's why we provide a 12-month warranty and

friendly, easy-to-reach after-sales service. So if you

have any questions about our product and assembly-

,please feel free to contact us.We will be here for you.



email: service@domioutdoorliving.com

Please tell us your order ID when contact.

Attach photos of damaged part for instant reply.

© Copyright 2019-2023 Domi Outdoor Living LLC. All Rights Reserved.