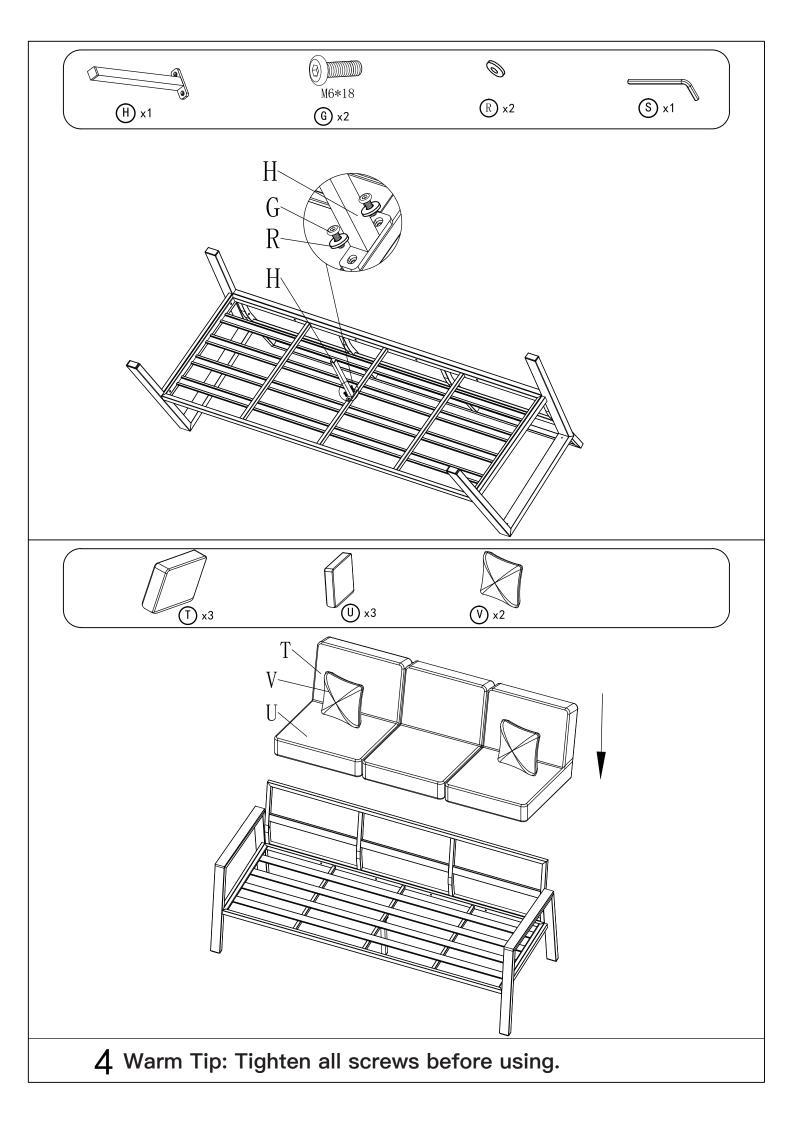

## Aluminum 3 Seater Sofa Set with Coffee Table

# **Assembly Instructions**



SKU:LCDA0172A+LTFA5222



















# 2 Pcs Patio Aluminum Sofa Assembly Instructions



#### SKU:LCDA0173A

. . . .











#### **RESORT COMFORT IN YONR**

#### OWN BACKYARD

### Thanks for your purchase.

At domi outdoor living, we believe in our products.

That's why we provide a 12-month warranty and

friendly, easy-to-reach after-sales service. So if you

have any questions about our product and assembly-

,please feel free to contact us.We will be here for you.



email: service@domioutdoorliving.com

Please tell us your order ID when contact.

Attach photos of damaged part for instant reply.

© Copyright 2019-2023 Domi Outdoor Living LLC. All Rights Reserved.