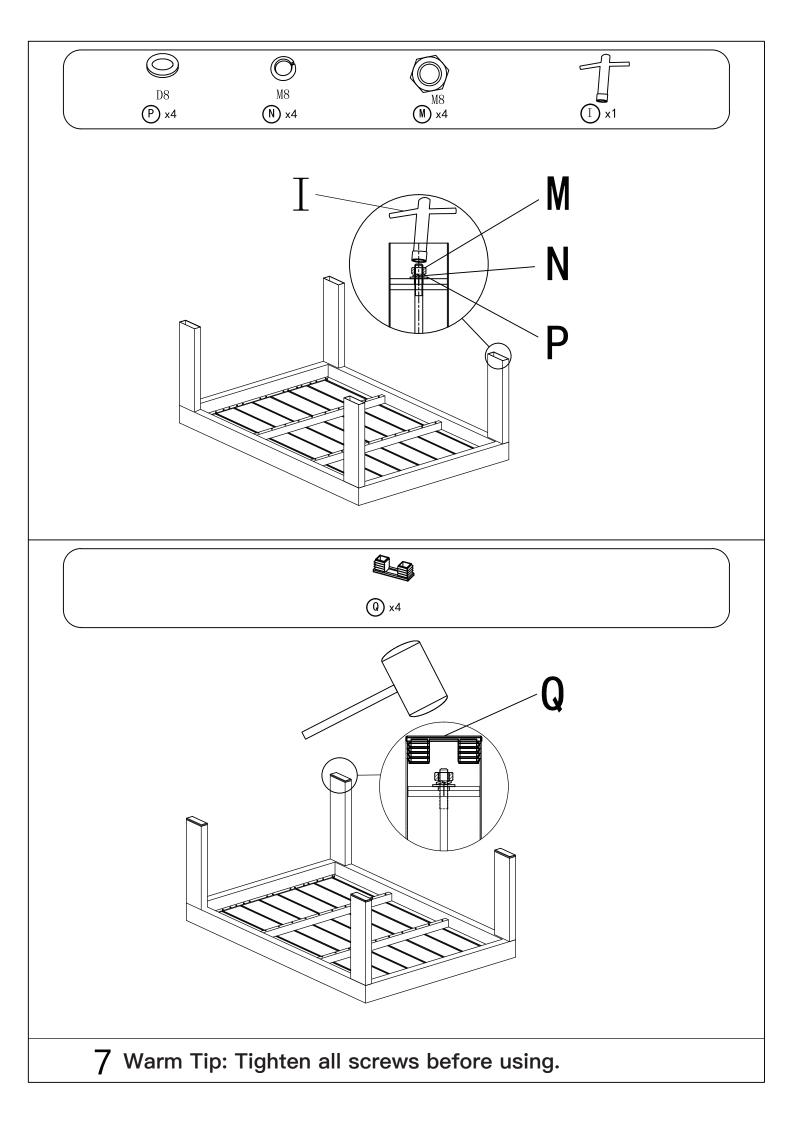

## Aluminum 3 Seater Sofa Set with Coffee Table

# **Assembly Instructions**



SKU:LCDA0172A+LTFA5222



















# 2 Pcs Patio Aluminum Sofa Assembly Instructions



#### SKU:LCDA0173A

. . . .











#### **RESORT COMFORT IN YONR**

#### OWN BACKYARD

### Thanks for your purchase.

At domi outdoor living, we believe in our products.

That's why we provide a 12-month warranty and

friendly, easy-to-reach after-sales service. So if you

have any questions about our product and assembly-

,please feel free to contact us.We will be here for you.



email: service@domioutdoorliving.com

Please tell us your order ID when contact.

Attach photos of damaged part for instant reply.

© Copyright 2019-2023 Domi Outdoor Living LLC. All Rights Reserved.