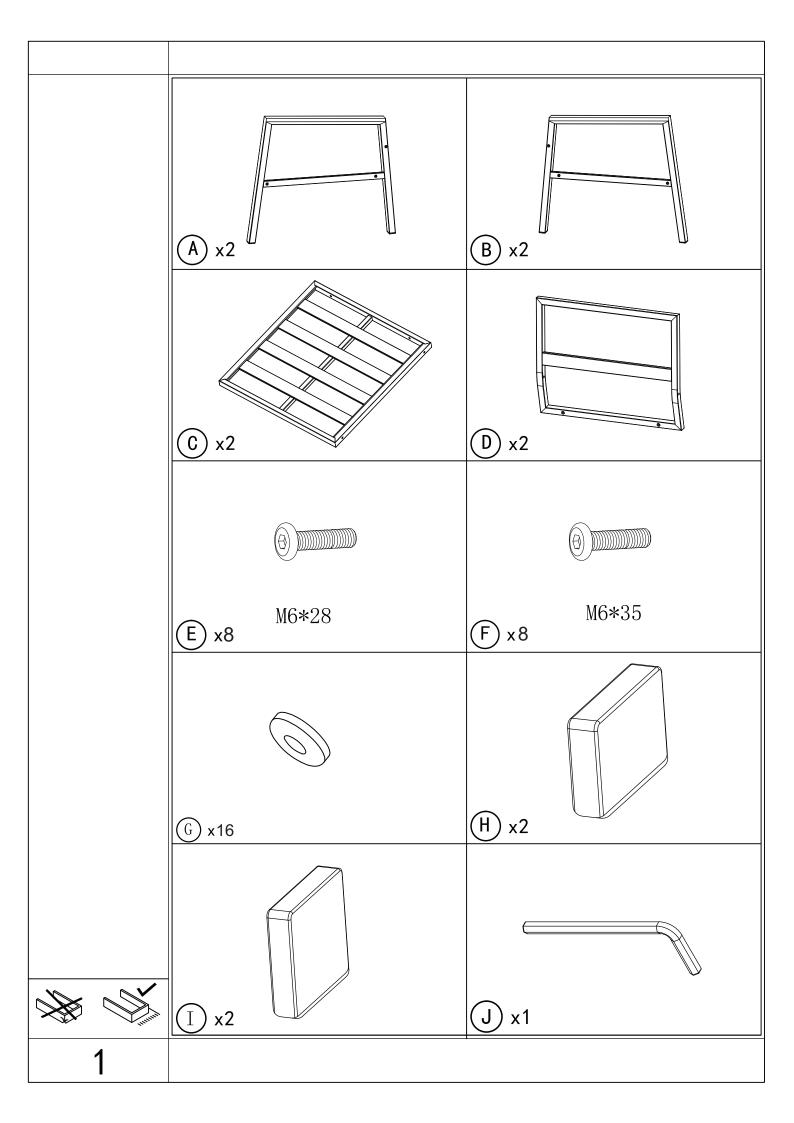

## Aluminum 3 Seater Sofa Set with Coffee Table

# **Assembly Instructions**



SKU:LCDA0172A+LTFA5222



















# 2 Pcs Patio Aluminum Sofa Assembly Instructions



#### SKU:LCDA0173A

. . . .











#### **RESORT COMFORT IN YONR**

#### OWN BACKYARD

### Thanks for your purchase.

At domi outdoor living, we believe in our products.

That's why we provide a 12-month warranty and

friendly, easy-to-reach after-sales service. So if you

have any questions about our product and assembly-

,please feel free to contact us.We will be here for you.



email: service@domioutdoorliving.com

Please tell us your order ID when contact.

Attach photos of damaged part for instant reply.

© Copyright 2019-2023 Domi Outdoor Living LLC. All Rights Reserved.