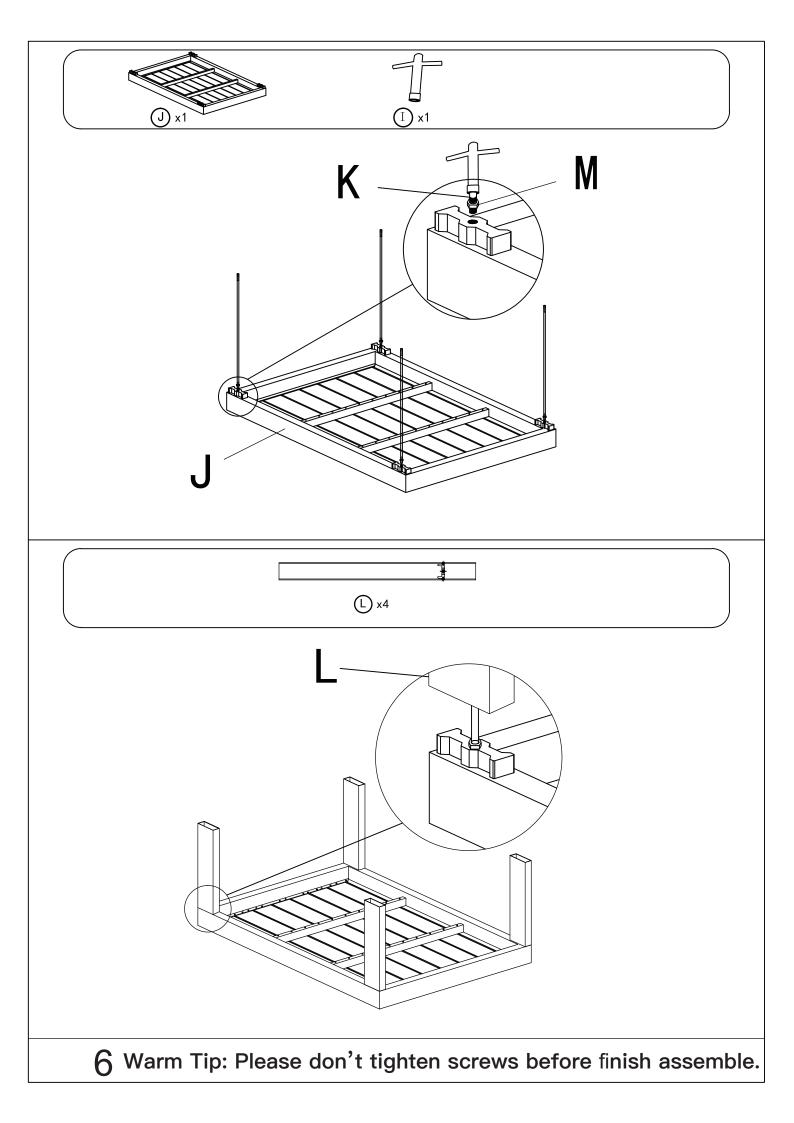

## Aluminum 3 Seater Sofa Set with Coffee Table

# **Assembly Instructions**



SKU:LCDA0172A+LTFA5222



















# 2 Pcs Patio Aluminum Sofa Assembly Instructions



#### SKU:LCDA0173A

. . . .











#### **RESORT COMFORT IN YONR**

#### OWN BACKYARD

### Thanks for your purchase.

At domi outdoor living, we believe in our products.

That's why we provide a 12-month warranty and

friendly, easy-to-reach after-sales service. So if you

have any questions about our product and assembly-

,please feel free to contact us.We will be here for you.



email: service@domioutdoorliving.com

Please tell us your order ID when contact.

Attach photos of damaged part for instant reply.

© Copyright 2019-2023 Domi Outdoor Living LLC. All Rights Reserved.