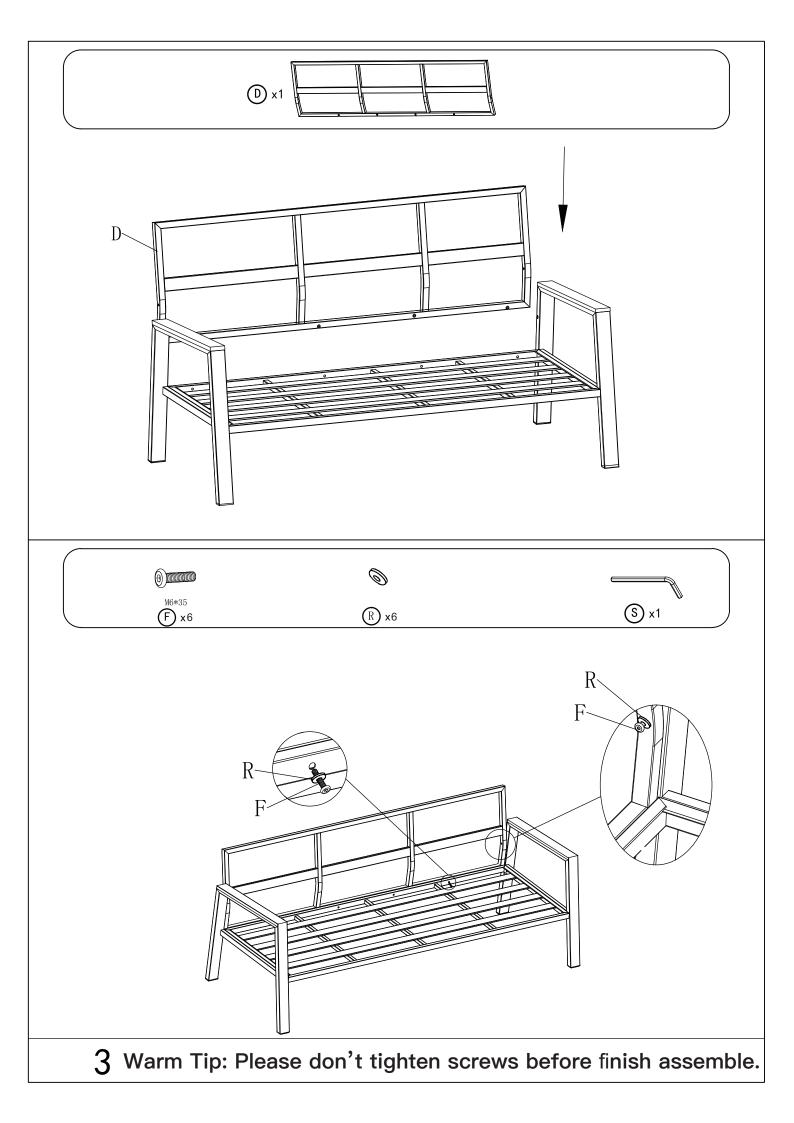

# **Assembly Instructions**

SKU:LCDA0172A+LTFA5222

# 2 Pcs Patio Aluminum Sofa Assembly Instructions

#### SKU:LCDA0173A

. . . .