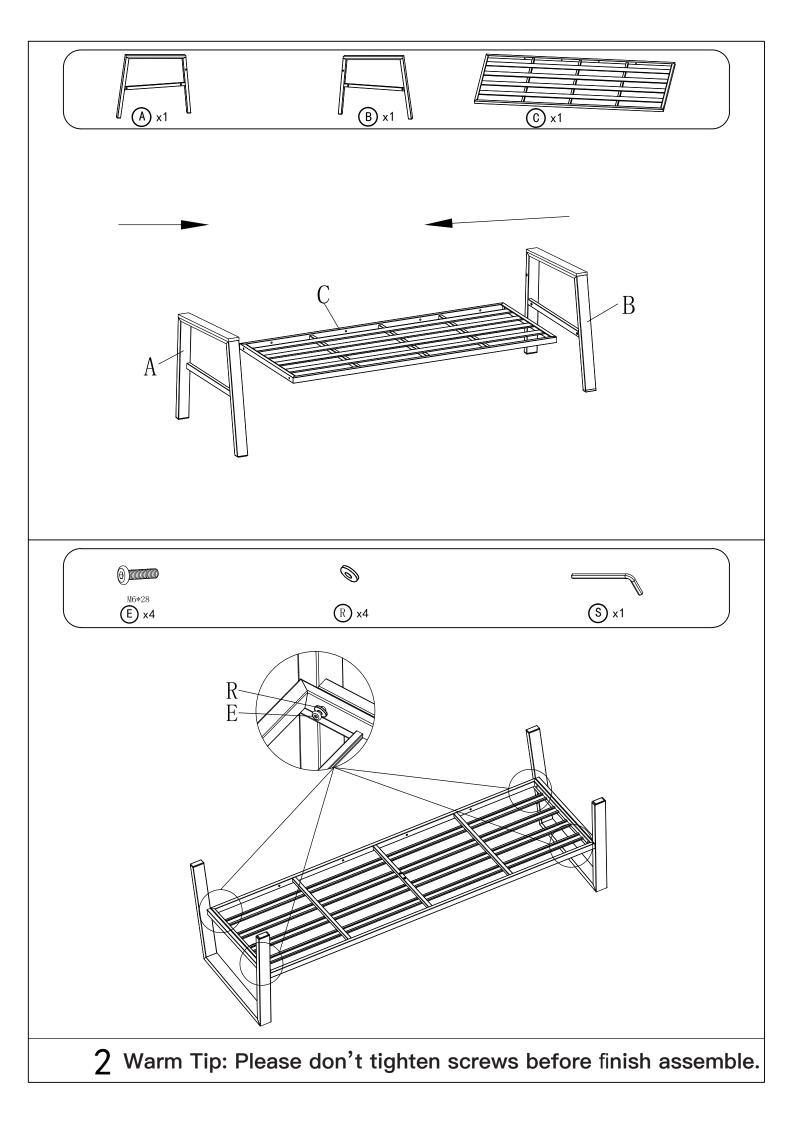

# **Assembly Instructions**

SKU:LCDA0172A+LTFA5222

# 2 Pcs Patio Aluminum Sofa Assembly Instructions

#### SKU:LCDA0173A

. . . .