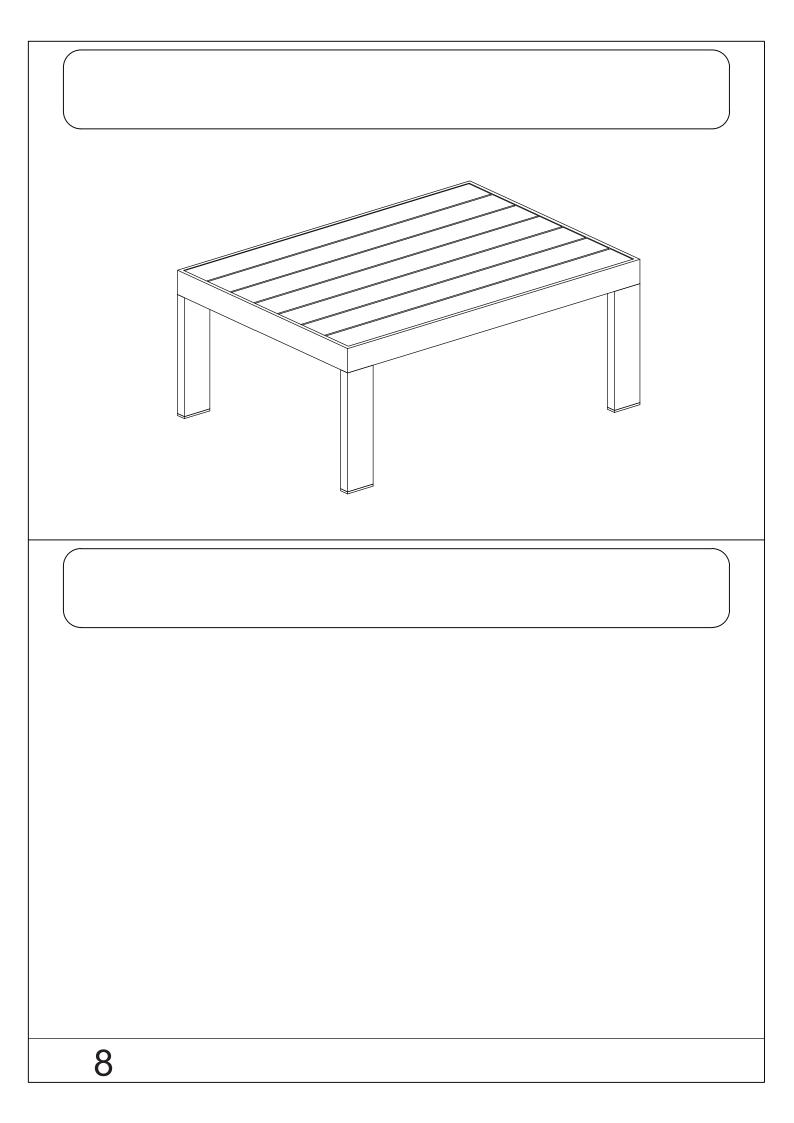

## Aluminum 3 Seater Sofa Set with Coffee Table

# **Assembly Instructions**

SKU:LCDA0172A+LTFA5222