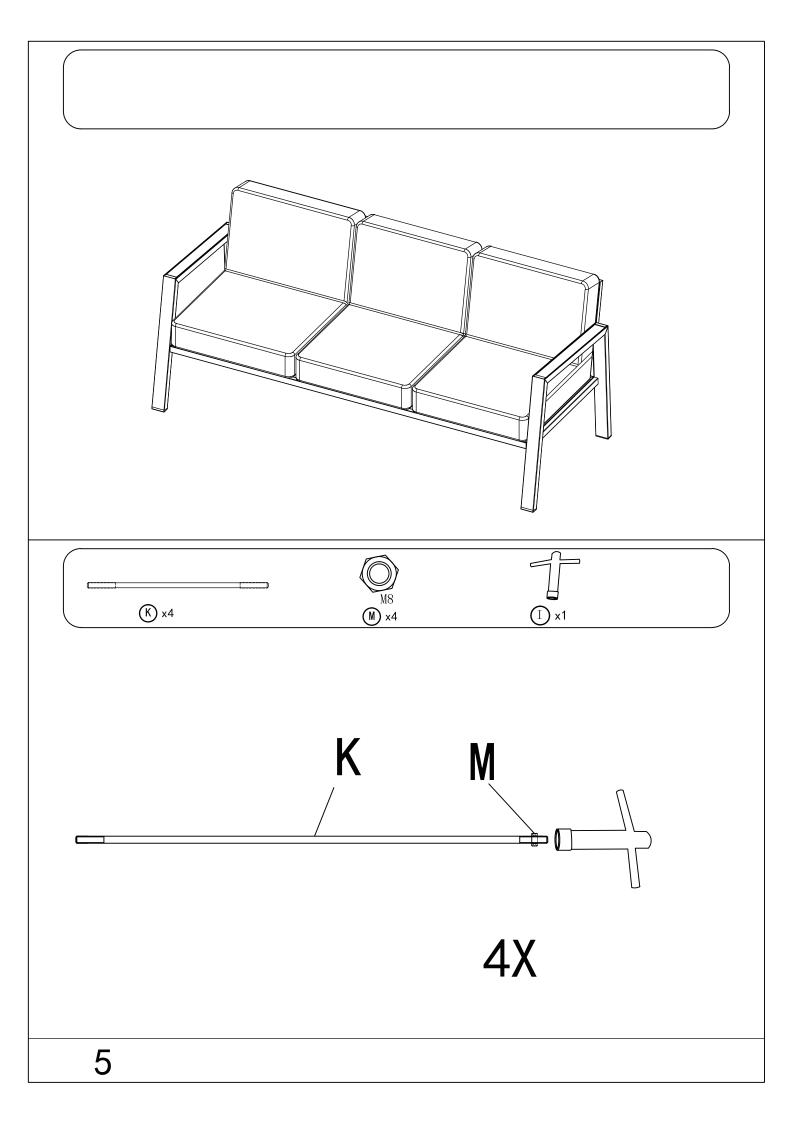

## Aluminum 3 Seater Sofa Set with Coffee Table

# **Assembly Instructions**



SKU:LCDA0172A+LTFA5222



















# 2 Pcs Patio Aluminum Sofa Assembly Instructions



#### SKU:LCDA0173A

. . . .











#### **RESORT COMFORT IN YONR**

#### OWN BACKYARD

### Thanks for your purchase.

At domi outdoor living, we believe in our products.

That's why we provide a 12-month warranty and

friendly, easy-to-reach after-sales service. So if you

have any questions about our product and assembly-

,please feel free to contact us.We will be here for you.



email: service@domioutdoorliving.com

Please tell us your order ID when contact.

Attach photos of damaged part for instant reply.

© Copyright 2019-2023 Domi Outdoor Living LLC. All Rights Reserved.