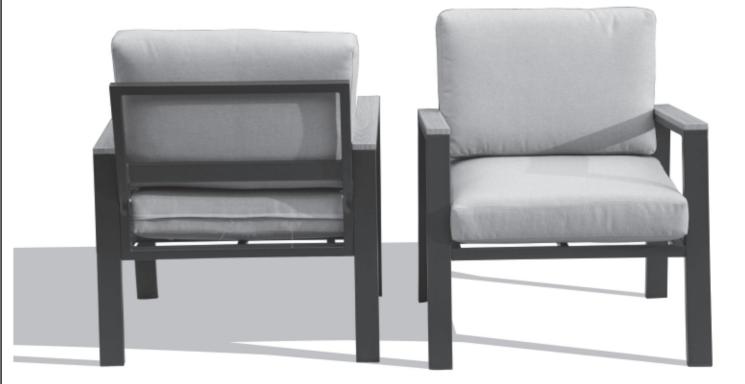

## Aluminum 3 Seater Sofa Set with Coffee Table

# **Assembly Instructions**



SKU:LCDA0172A+LTFA5222



















# 2 Pcs Patio Aluminum Sofa Assembly Instructions



#### SKU:LCDA0173A

. . . .











#### **RESORT COMFORT IN YONR**

#### OWN BACKYARD

### Thanks for your purchase.

At domi outdoor living, we believe in our products.

That's why we provide a 12-month warranty and

friendly, easy-to-reach after-sales service. So if you

have any questions about our product and assembly-

,please feel free to contact us.We will be here for you.



email: service@domioutdoorliving.com

Please tell us your order ID when contact.

Attach photos of damaged part for instant reply.

© Copyright 2019-2023 Domi Outdoor Living LLC. All Rights Reserved.