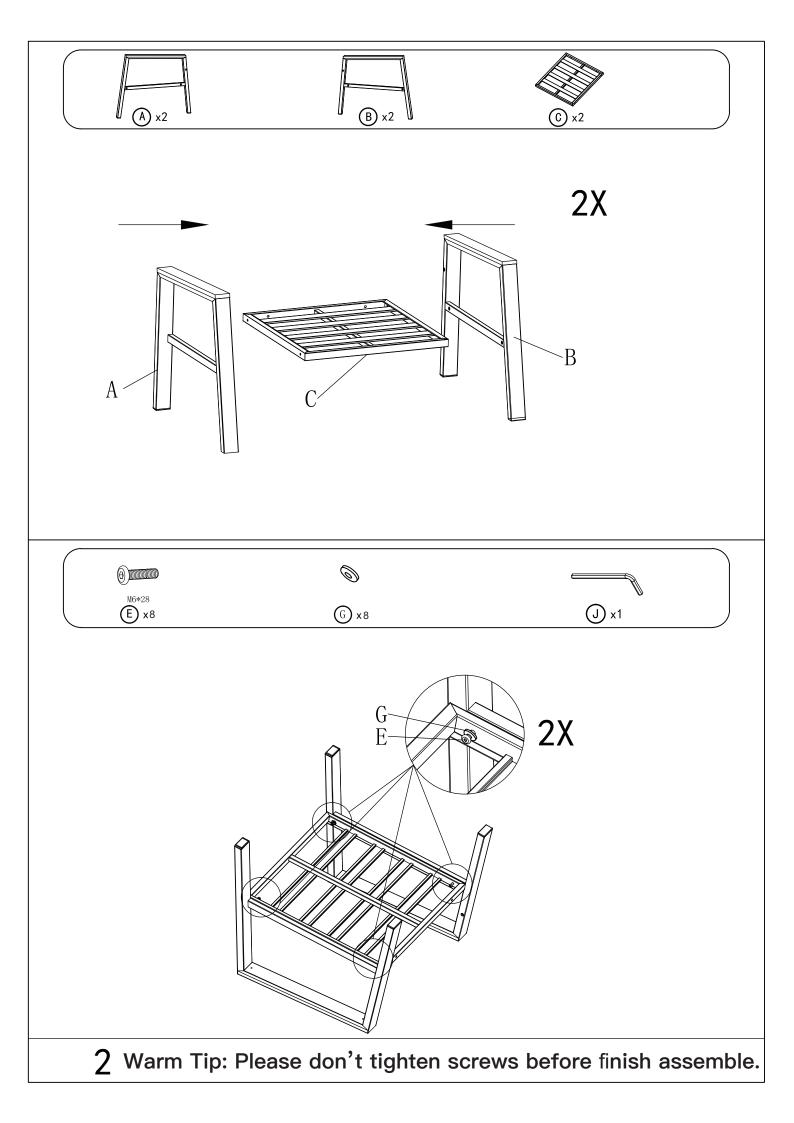

## Aluminum 3 Seater Sofa Set with Coffee Table

# **Assembly Instructions**



SKU:LCDA0172A+LTFA5222



















# 2 Pcs Patio Aluminum Sofa Assembly Instructions



#### SKU:LCDA0173A

. . . .











#### **RESORT COMFORT IN YONR**

#### OWN BACKYARD

### Thanks for your purchase.

At domi outdoor living, we believe in our products.

That's why we provide a 12-month warranty and

friendly, easy-to-reach after-sales service. So if you

have any questions about our product and assembly-

,please feel free to contact us.We will be here for you.



email: service@domioutdoorliving.com

Please tell us your order ID when contact.

Attach photos of damaged part for instant reply.

© Copyright 2019-2023 Domi Outdoor Living LLC. All Rights Reserved.