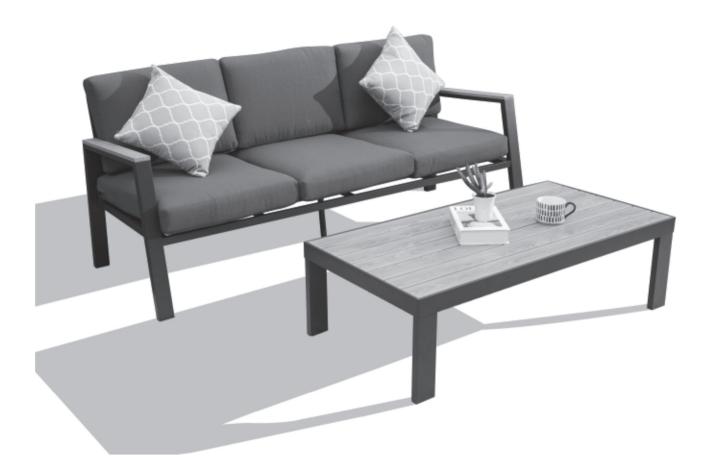

## Aluminum 3 Seater Sofa Set with Coffee Table

# **Assembly Instructions**



SKU:LCDA0172A+LTFA5222



















# 2 Pcs Patio Aluminum Sofa Assembly Instructions



#### SKU:LCDA0173A

. . . .











#### **RESORT COMFORT IN YONR**

#### OWN BACKYARD

### Thanks for your purchase.

At domi outdoor living, we believe in our products.

That's why we provide a 12-month warranty and

friendly, easy-to-reach after-sales service. So if you

have any questions about our product and assembly-

,please feel free to contact us.We will be here for you.



email: service@domioutdoorliving.com

Please tell us your order ID when contact.

Attach photos of damaged part for instant reply.

© Copyright 2019-2023 Domi Outdoor Living LLC. All Rights Reserved.