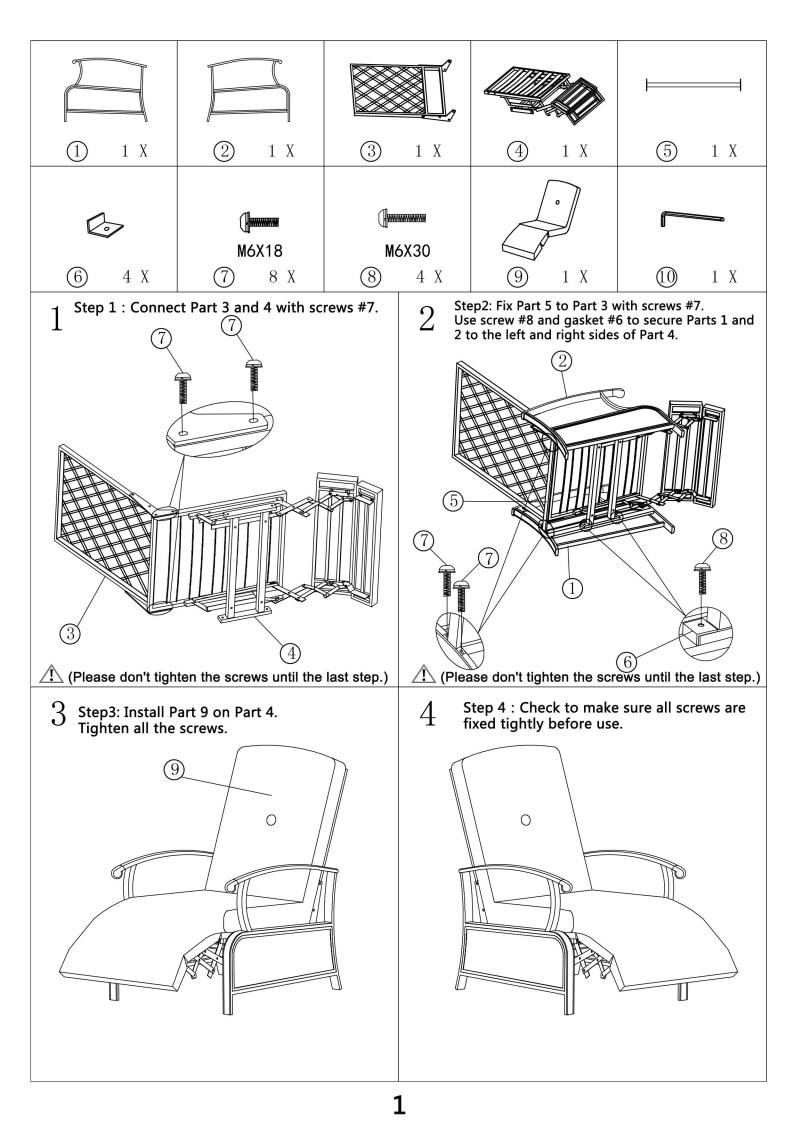

## Metal Chair with Cushion Assembly Manual

- Prior to assembly, please confirm all of the parts listed included.
- All bolts should be tightened before use.Maybe,you need allen wrench for assembly.
- Missing Part? Damaged? Contact us via email at service@domioutdoorliving.com