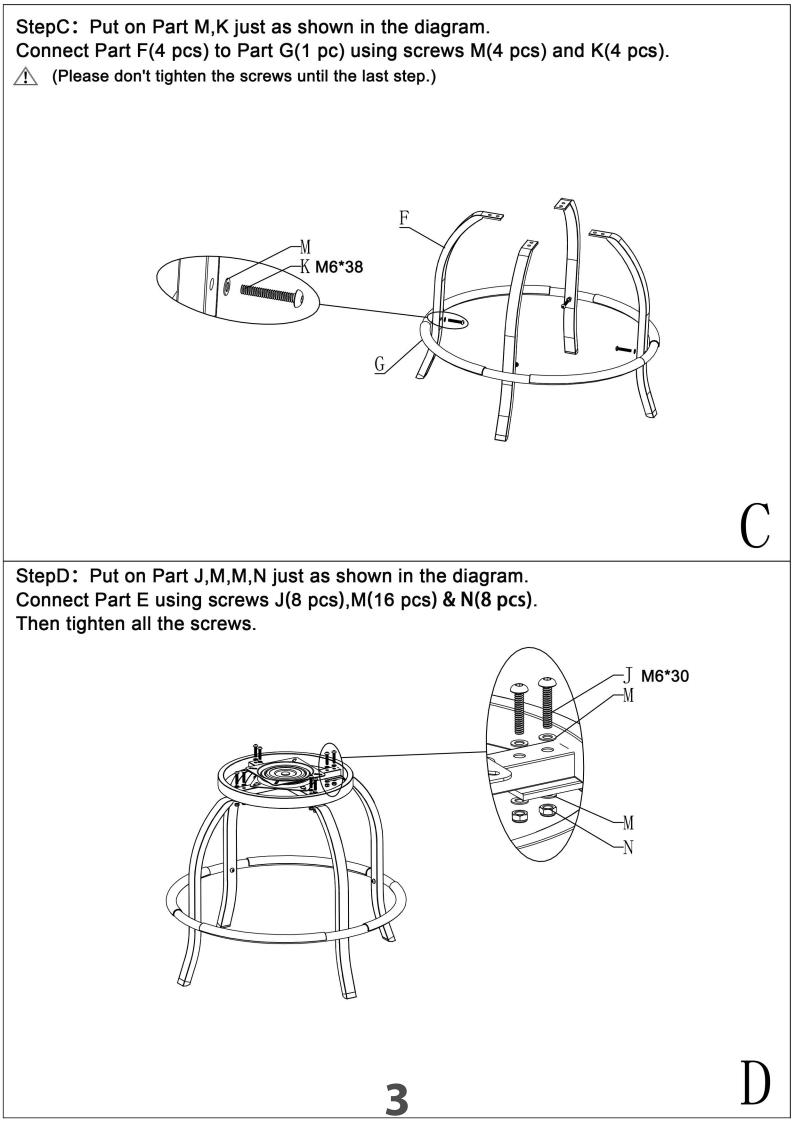

## Height Swivel Chairs with Seat Cushions Assembly Manual



- Prior to assembly, please confirm all of the parts listed included.
- All bolts should be tightened before use.Maybe,you need allen wrench for assembly.
- Missing Part? Damaged? Contact us via email at service@domioutdoorliving.com

© Copyright 2019-2023 Domi Outdoor Living LLC. All Rights Reserved.



▲ Above is a list of all the accessories and tools to use. Please check it before assembling, if there is any missing or damaged, do feel free to contact us.

(Please don't tighten the screws until the last step.)









## **RESORT COMFORT IN YONR**

## OWN BACKYARD

## Thanks for your purchase.

At domi outdoor living, we believe in our products.

That's why we provide a 12-month warranty and

friendly, easy-to-reach after-sales service. So if you

have any questions about our product and assembly-

,please feel free to contact us.We will be here for you.



email: service@domioutdoorliving.com

Please tell us your order ID when contact.

Attach photos of damaged part for instant reply.

© Copyright 2019-2023 Domi Outdoor Living LLC. All Rights Reserved.