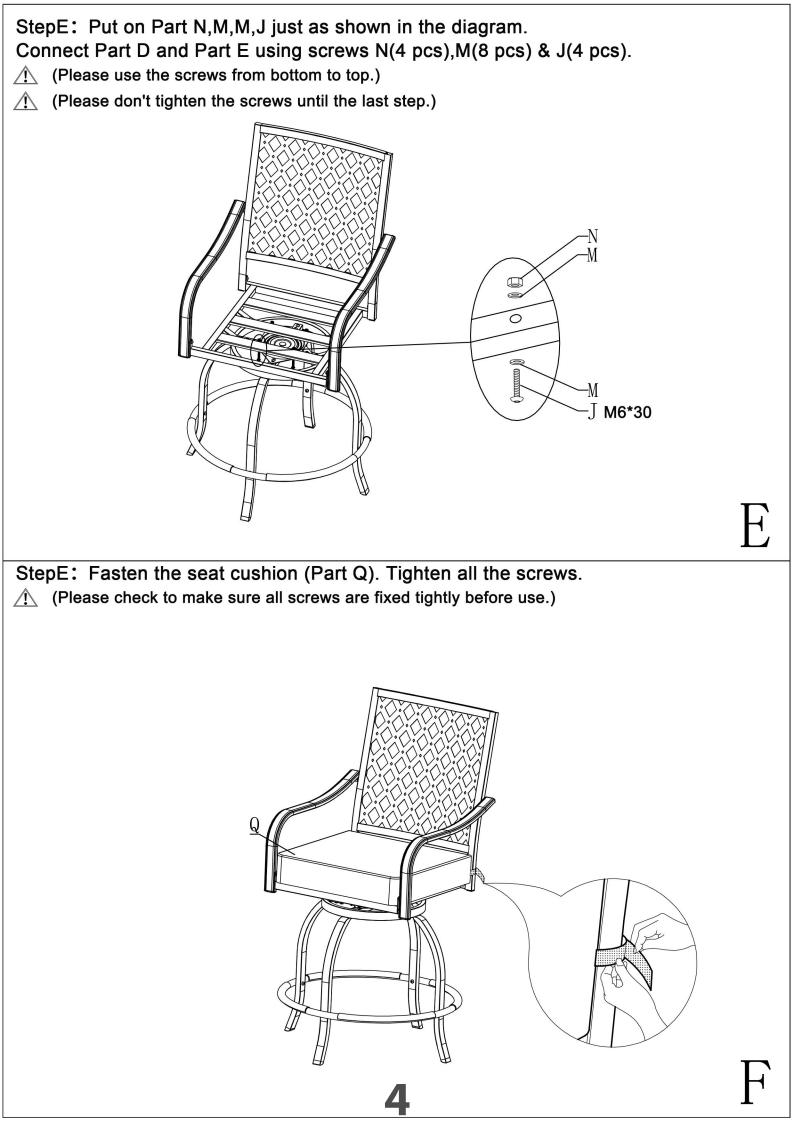

## Height Swivel Chairs with Seat Cushions Assembly Manual



- Prior to assembly, please confirm all of the parts listed included.
- All bolts should be tightened before use.Maybe,you need allen wrench for assembly.
- Missing Part? Damaged? Contact us via email at service@domioutdoorliving.com

© Copyright 2019-2023 Domi Outdoor Living LLC. All Rights Reserved.



▲ Above is a list of all the accessories and tools to use. Please check it before assembling, if there is any missing or damaged, do feel free to contact us.

(Please don't tighten the screws until the last step.)









## **RESORT COMFORT IN YONR**

## OWN BACKYARD

## Thanks for your purchase.

At domi outdoor living, we believe in our products.

That's why we provide a 12-month warranty and

friendly, easy-to-reach after-sales service. So if you

have any questions about our product and assembly-

,please feel free to contact us.We will be here for you.



email: service@domioutdoorliving.com

Please tell us your order ID when contact.

Attach photos of damaged part for instant reply.

© Copyright 2019-2023 Domi Outdoor Living LLC. All Rights Reserved.