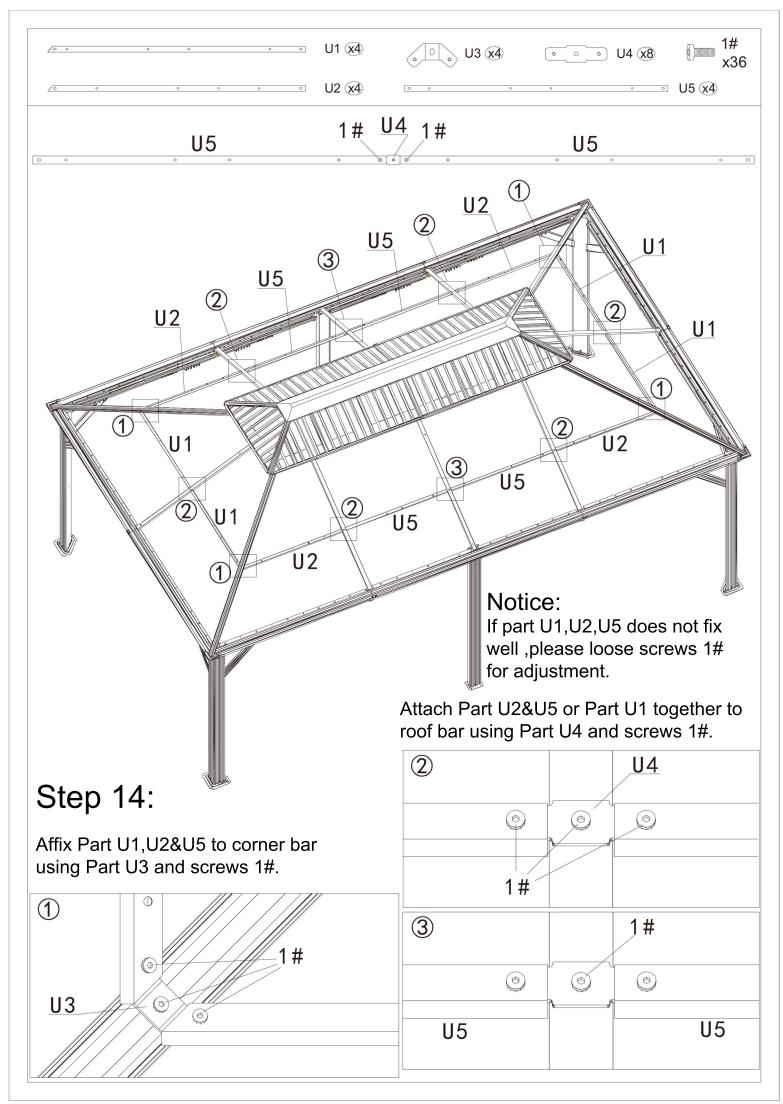

ASSEMBLY MANUAL**



Missing part? Damaged? Contact us via email at service@domioutdoorliving.com

## READ ALL INSTRUCTIONS BEFORE USE

## Warning&Attention

- -This gazebo is not a toy. Children are not allowed to assemble or disassemble. Please take care of children, do not let them play around when assemble or disassemble.
- -Adults only for assemble or disassemble this product.
- -This product is constructed with heavy duty frame, please do not lean or climb before it finish assembling.
- -Even though our hardtop gazebo is sturdy, please do not stand under the gazebo during a lightning storm.
- -DO NOT use this gazebo if any parts show signs of instability or damage.

### 12'×20' ANCHOR BLUEPRINT





























Step 11: Connect Part K1 to Part K using screws 1#.















# Overall roof assembly:

Please put the panels on the frame anti-clockwisely.











# RESORT COMFORT IN YONR OWN BACKYARD

## Thanks for your purchase.

At domi outdoor living, we believe in our products.

That's why we provide a 12-month warranty and friendly, easy-to-reach after-sales service. So if you have any questions about our product and assembly,please feel free to contact us. We will be here for you.

## Support:





email: service@domioutdoorliving.com

Please tell us your order ID when contact.

Attach photos of damaged part for instant reply.