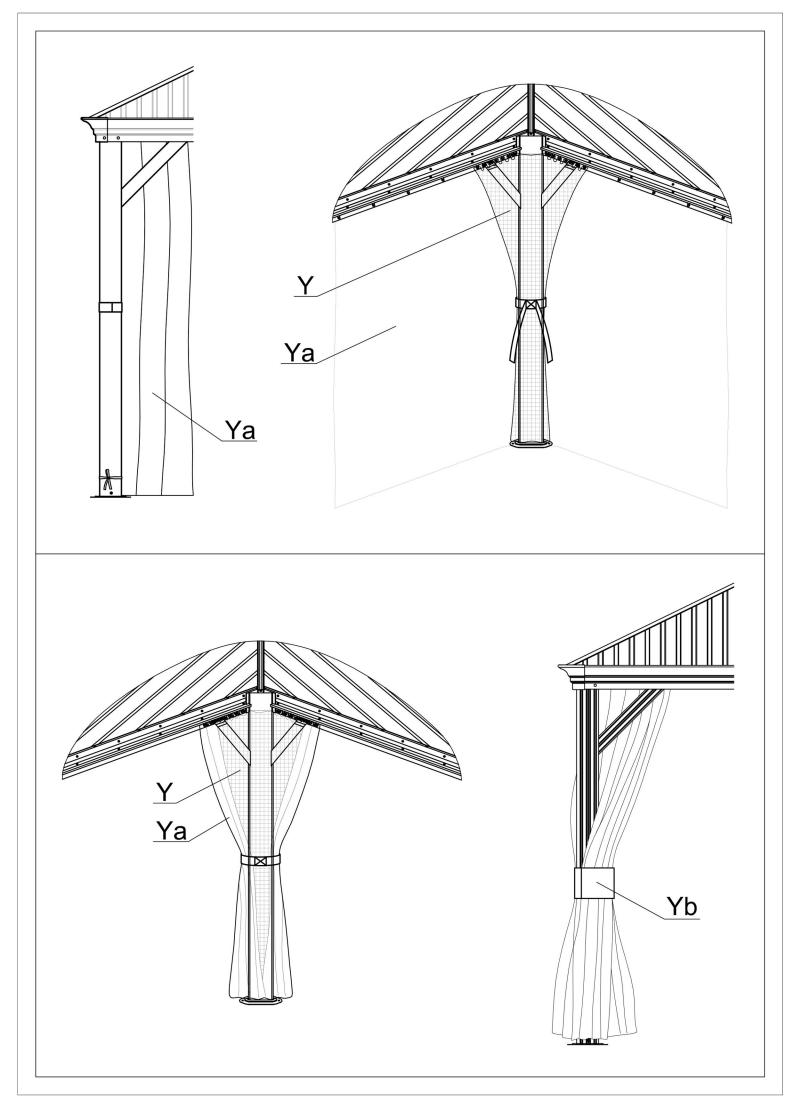

g.com

## READ ALL INSTRUCTIONS BEFORE USE

## Warning&Attention

- -This gazebo is not a toy. Children are not allowed to assemble or disassemble. Please take care of children, do not let them play around when assemble or disassemble.
- -Adults only for assemble or disassemble this product.
- -This product is constructed with heavy duty frame, please do not lean or climb before it finish assembling.
- -Even though our hardtop gazebo is sturdy, please do not stand under the gazebo during a lightning storm.
- -DO NOT use this gazebo if any parts show signs of instability or damage.

### 12'×20' ANCHOR BLUEPRINT





























Step 11: Connect Part K1 to Part K using screws 1#.















# Overall roof assembly:

Please put the panels on the frame anti-clockwisely.











# RESORT COMFORT IN YONR OWN BACKYARD

## Thanks for your purchase.

At domi outdoor living, we believe in our products.

That's why we provide a 12-month warranty and friendly, easy-to-reach after-sales service. So if you have any questions about our product and assembly,please feel free to contact us. We will be here for you.

## Support:





email: service@domioutdoorliving.com

Please tell us your order ID when contact.

Attach photos of damaged part for instant reply.