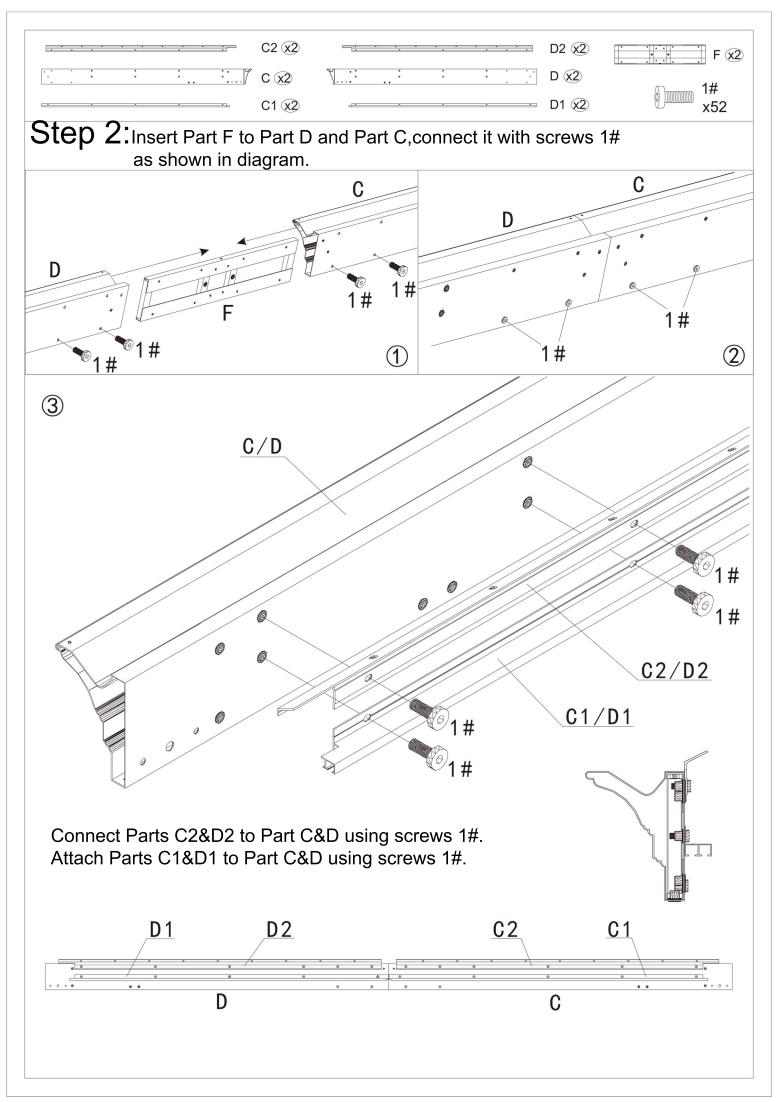

## 12'×20' WOOD-LOOKING FINISH HARDTOP GAZEBO WITH DOUBLE ROOF

## **ASSEMBLY MANUAL**



Missing part? Damaged? Contact us via email at service@domioutdoorliving.com

## READ ALL INSTRUCTIONS BEFORE USE

## Warning&Attention

- -This gazebo is not a toy. Children are not allowed to assemble or disassemble. Please take care of children, do not let them play around when assemble or disassemble.
- -Adults only for assemble or disassemble this product.
- -This product is constructed with heavy duty frame, please do not lean or climb before it finish assembling.
- -Even though our hardtop gazebo is sturdy, please do not stand under the gazebo during a lightning storm.
- -DO NOT use this gazebo if any parts show signs of instability or damage.

### 12'×20' ANCHOR BLUEPRINT





























Step 11: Connect Part K1 to Part K using screws 1#.















# Overall roof assembly:

Please put the panels on the frame anti-clockwisely.











# RESORT COMFORT IN YONR OWN BACKYARD

## Thanks for your purchase.

At domi outdoor living, we believe in our products.

That's why we provide a 12-month warranty and friendly, easy-to-reach after-sales service. So if you have any questions about our product and assembly,please feel free to contact us. We will be here for you.

## Support:





email: service@domioutdoorliving.com

Please tell us your order ID when contact.

Attach photos of damaged part for instant reply.