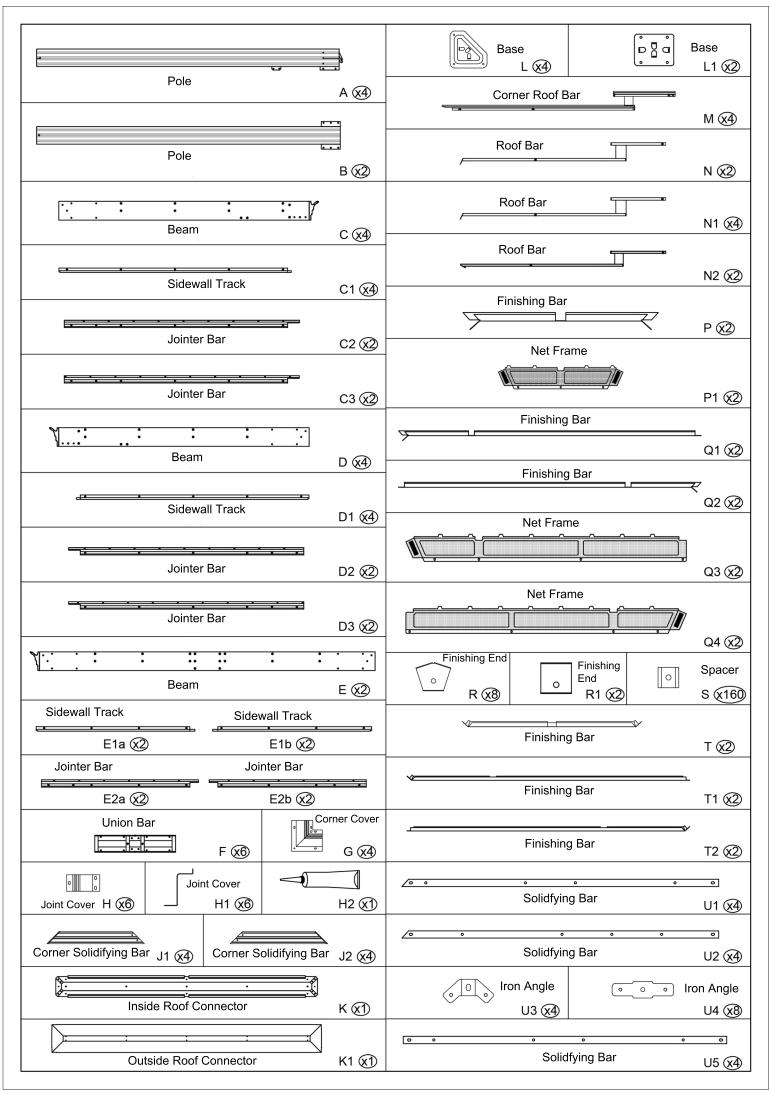

### 12'×20' ANCHOR BLUEPRINT

Step 11: Connect Part K1 to Part K using screws 1#.