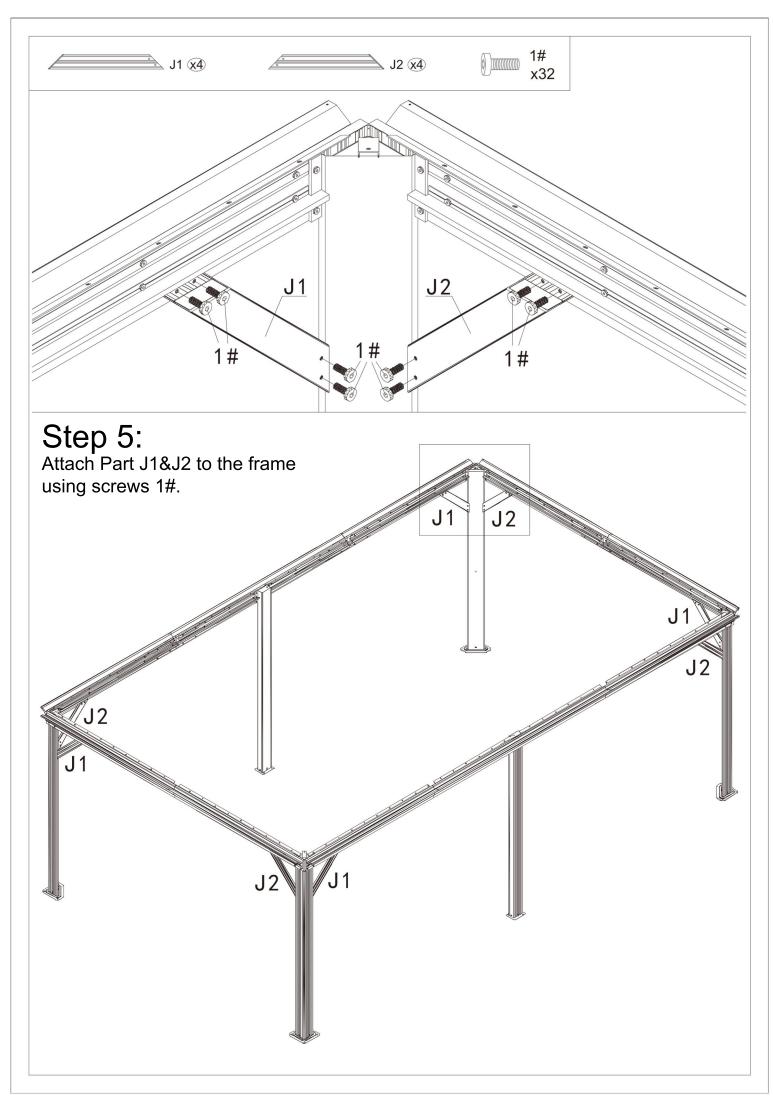

### 12'×20' ANCHOR BLUEPRINT

Step 11: Connect Part K1 to Part K using screws 1#.