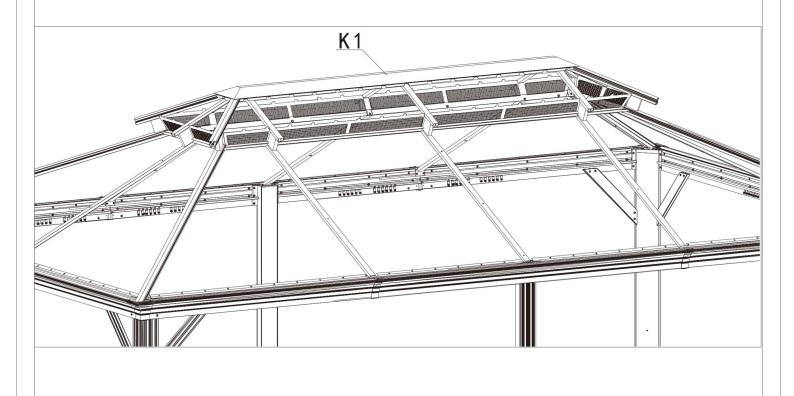

### 12'×20' ANCHOR BLUEPRINT

Step 11: Connect Part K1 to Part K using screws 1#.