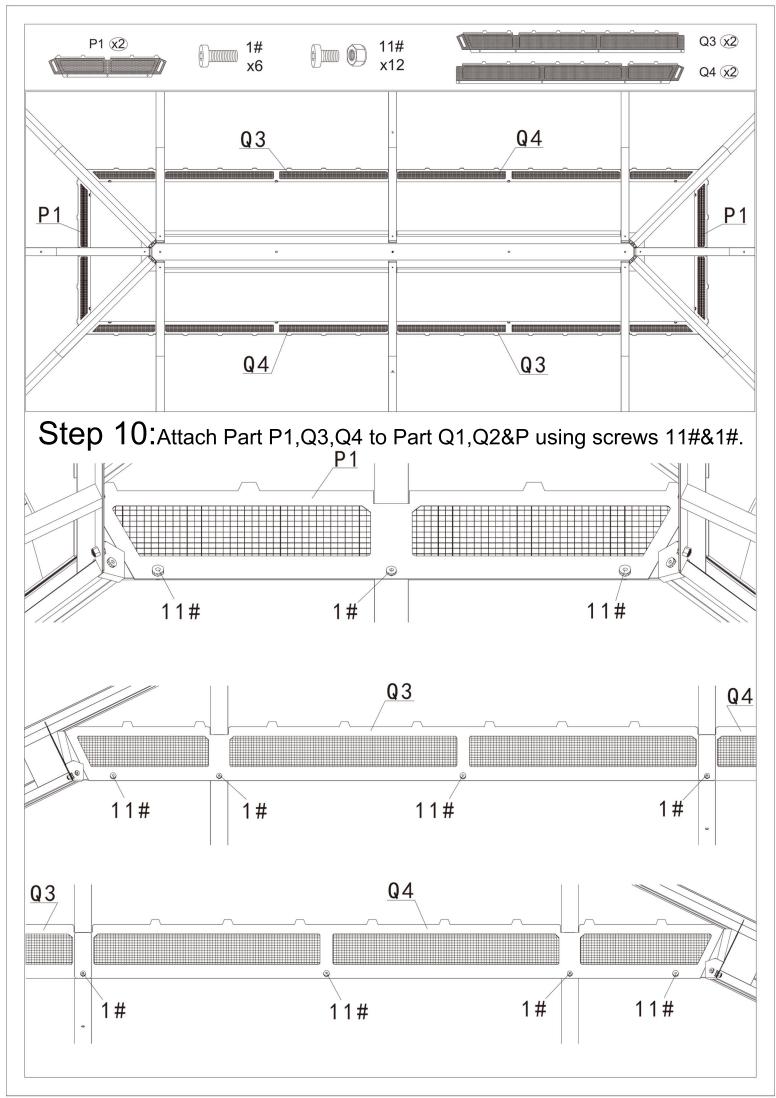

2'×20' WOOD-LOOKING FINISH HARDTOP GAZEBO WITH DOUBLE ROOF

## **ASSEMBLY MANUAL**



Missing part? Damaged? Contact us via email at service@domioutdoorliving.com

## READ ALL INSTRUCTIONS BEFORE USE

## Warning&Attention

- -This gazebo is not a toy. Children are not allowed to assemble or disassemble. Please take care of children, do not let them play around when assemble or disassemble.
- -Adults only for assemble or disassemble this product.
- -This product is constructed with heavy duty frame, please do not lean or climb before it finish assembling.
- -Even though our hardtop gazebo is sturdy, please do not stand under the gazebo during a lightning storm.
- -DO NOT use this gazebo if any parts show signs of instability or damage.

### 12'×20' ANCHOR BLUEPRINT





























Step 11: Connect Part K1 to Part K using screws 1#.















# Overall roof assembly:

Please put the panels on the frame anti-clockwisely.











# RESORT COMFORT IN YONR OWN BACKYARD

## Thanks for your purchase.

At domi outdoor living, we believe in our products.

That's why we provide a 12-month warranty and friendly, easy-to-reach after-sales service. So if you have any questions about our product and assembly,please feel free to contact us. We will be here for you.

## Support:





email: service@domioutdoorliving.com

Please tell us your order ID when contact.

Attach photos of damaged part for instant reply.