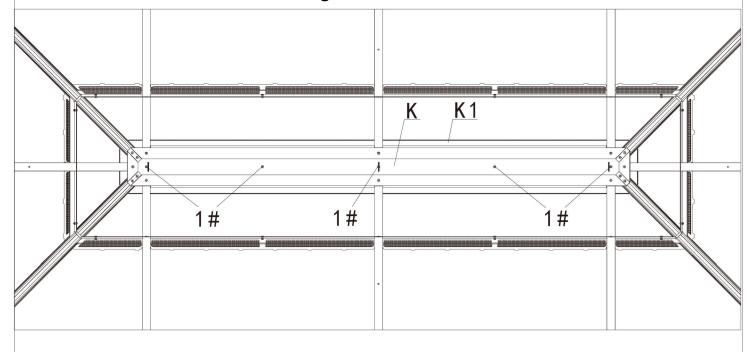

### 12'×20' ANCHOR BLUEPRINT

Step 11: Connect Part K1 to Part K using screws 1#.