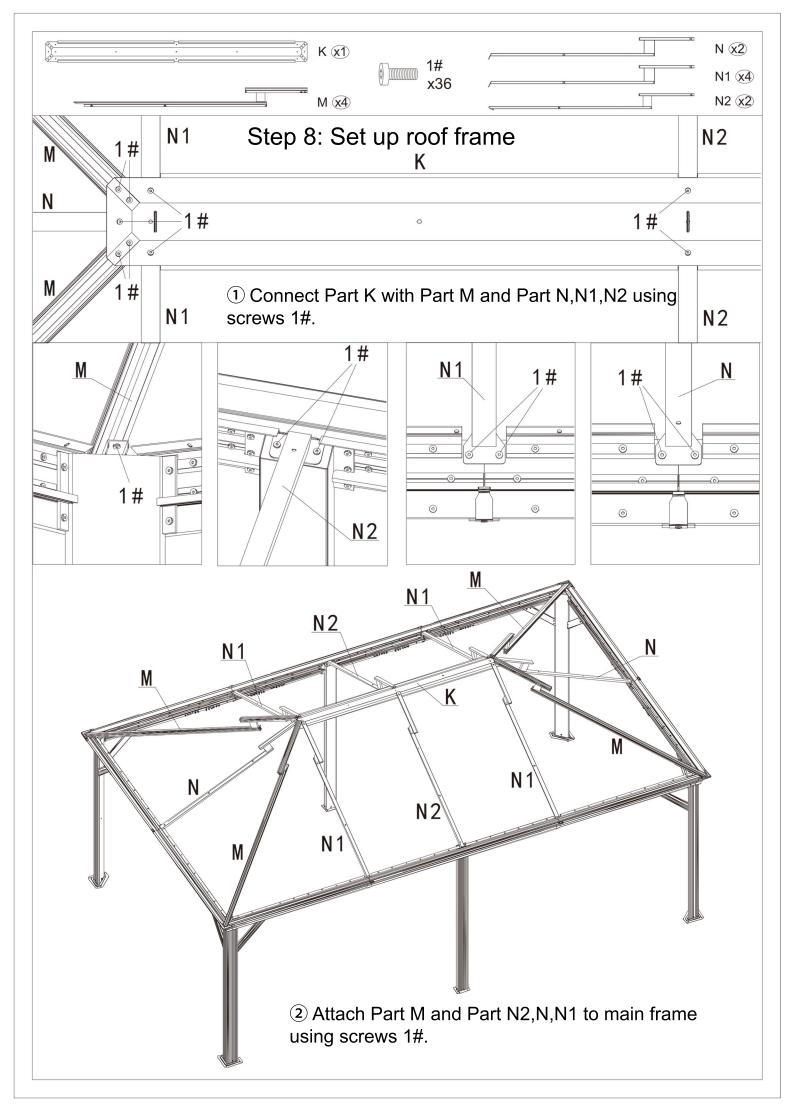

### 12'×20' ANCHOR BLUEPRINT

Step 11: Connect Part K1 to Part K using screws 1#.