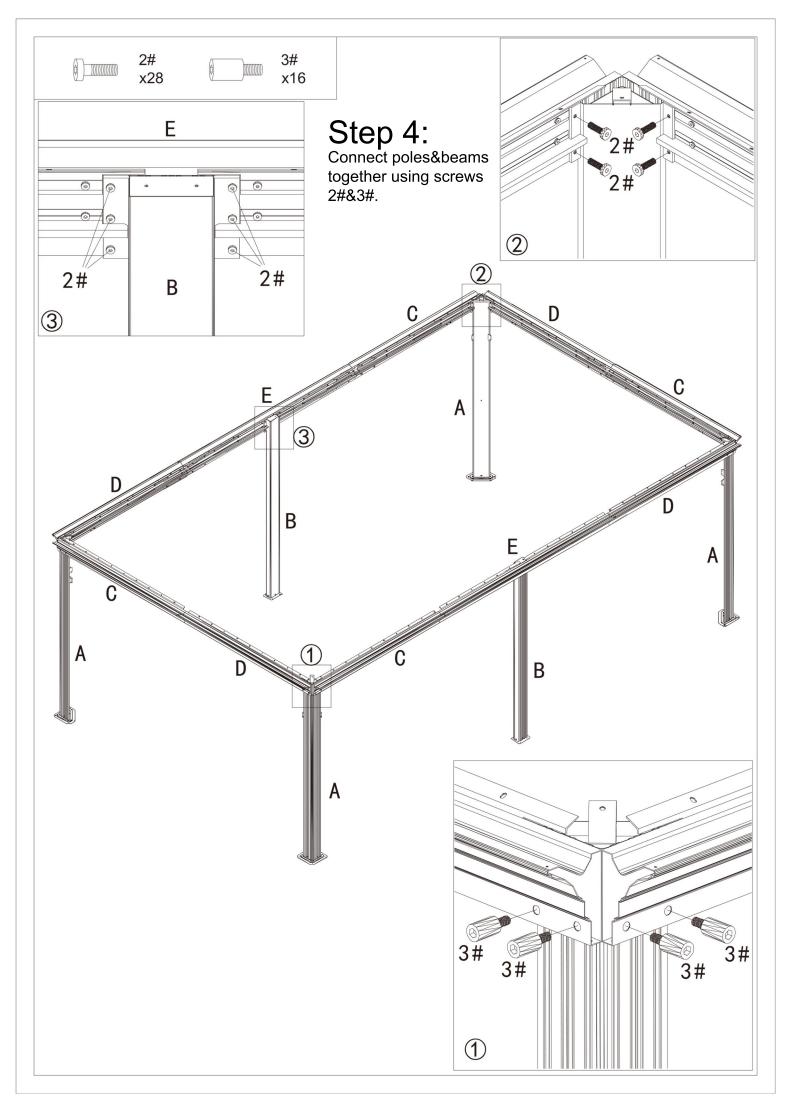

## 12'×20' WOOD-LOOKING FINISH HARDTOP GAZEBO WITH DOUBLE ROOF

## **ASSEMBLY MANUAL**



Missing part? Damaged? Contact us via email at service@domioutdoorliving.com

## READ ALL INSTRUCTIONS BEFORE USE

## Warning&Attention

- -This gazebo is not a toy. Children are not allowed to assemble or disassemble. Please take care of children, do not let them play around when assemble or disassemble.
- -Adults only for assemble or disassemble this product.
- -This product is constructed with heavy duty frame, please do not lean or climb before it finish assembling.
- -Even though our hardtop gazebo is sturdy, please do not stand under the gazebo during a lightning storm.
- -DO NOT use this gazebo if any parts show signs of instability or damage.

### 12'×20' ANCHOR BLUEPRINT





























Step 11: Connect Part K1 to Part K using screws 1#.















# Overall roof assembly:

Please put the panels on the frame anti-clockwisely.











# RESORT COMFORT IN YONR OWN BACKYARD

## Thanks for your purchase.

At domi outdoor living, we believe in our products.

That's why we provide a 12-month warranty and friendly, easy-to-reach after-sales service. So if you have any questions about our product and assembly,please feel free to contact us. We will be here for you.

## Support:





email: service@domioutdoorliving.com

Please tell us your order ID when contact.

Attach photos of damaged part for instant reply.