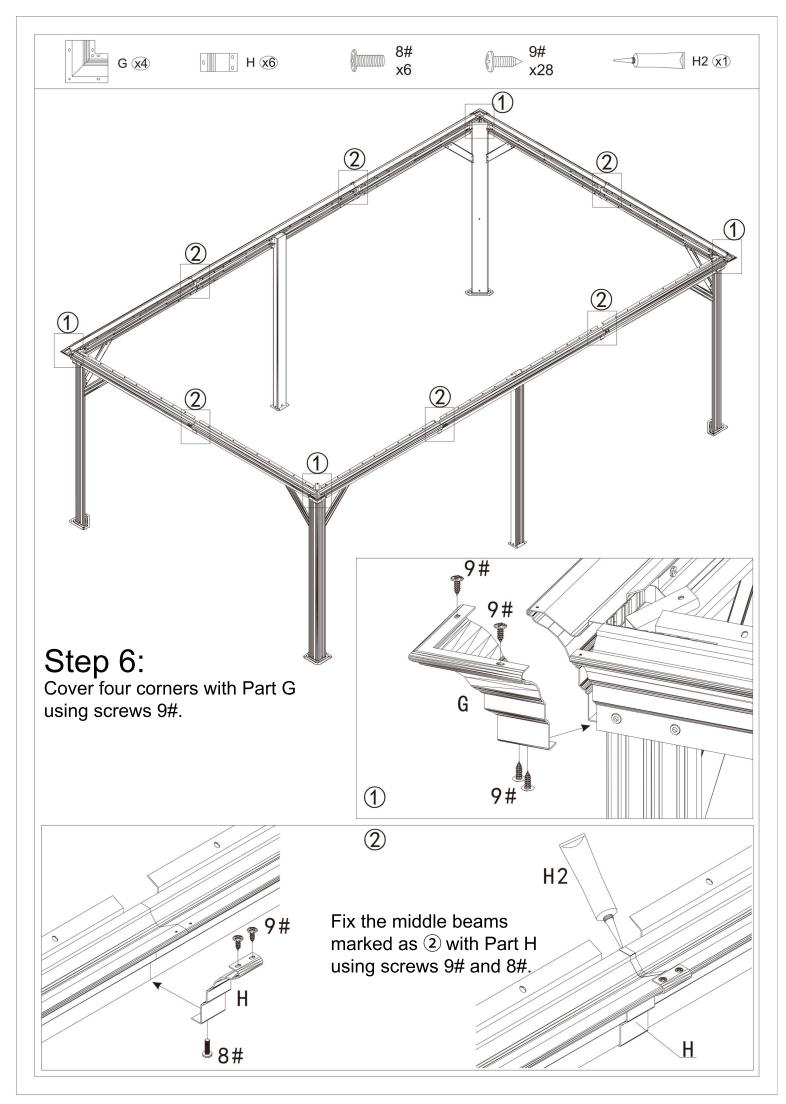

### 12'×20' ANCHOR BLUEPRINT

Step 11: Connect Part K1 to Part K using screws 1#.