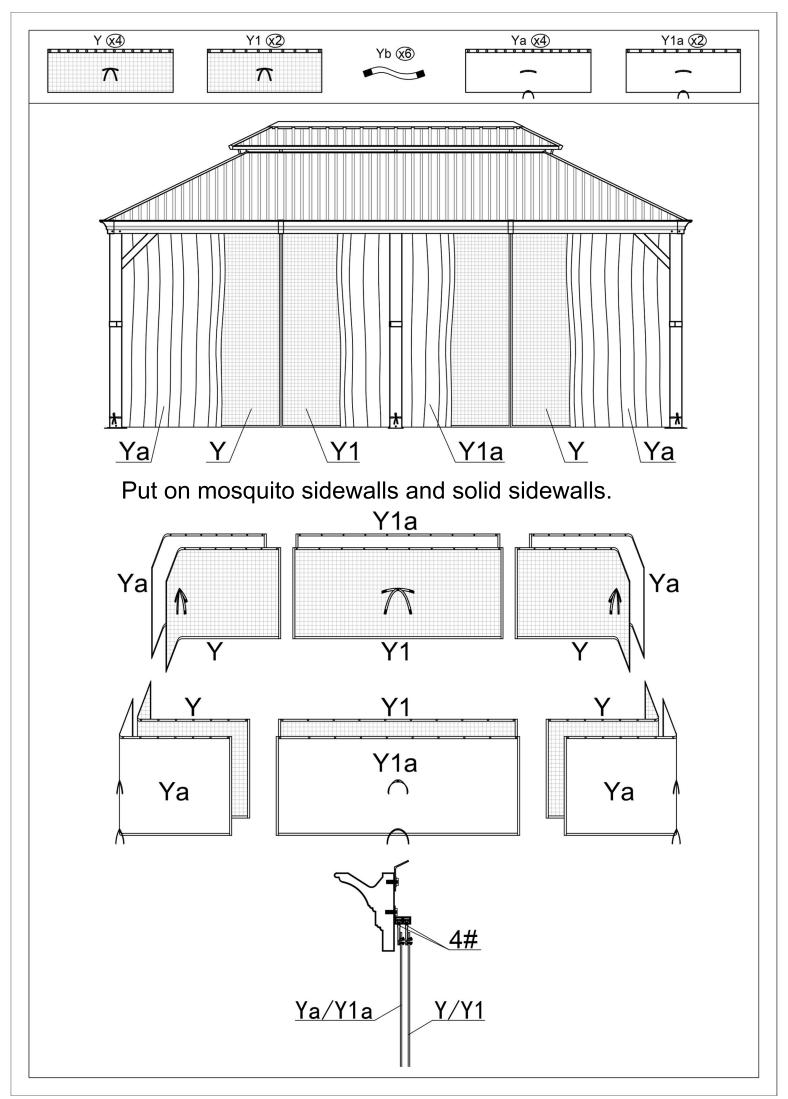

ing.com

## READ ALL INSTRUCTIONS BEFORE USE

## Warning&Attention

- -This gazebo is not a toy. Children are not allowed to assemble or disassemble. Please take care of children, do not let them play around when assemble or disassemble.
- -Adults only for assemble or disassemble this product.
- -This product is constructed with heavy duty frame, please do not lean or climb before it finish assembling.
- -Even though our hardtop gazebo is sturdy, please do not stand under the gazebo during a lightning storm.
- -DO NOT use this gazebo if any parts show signs of instability or damage.

### 12'×20' ANCHOR BLUEPRINT





























Step 11: Connect Part K1 to Part K using screws 1#.















# Overall roof assembly:

Please put the panels on the frame anti-clockwisely.











# RESORT COMFORT IN YONR OWN BACKYARD

## Thanks for your purchase.

At domi outdoor living, we believe in our products.

That's why we provide a 12-month warranty and friendly, easy-to-reach after-sales service. So if you have any questions about our product and assembly,please feel free to contact us. We will be here for you.

## Support:





email: service@domioutdoorliving.com

Please tell us your order ID when contact.

Attach photos of damaged part for instant reply.