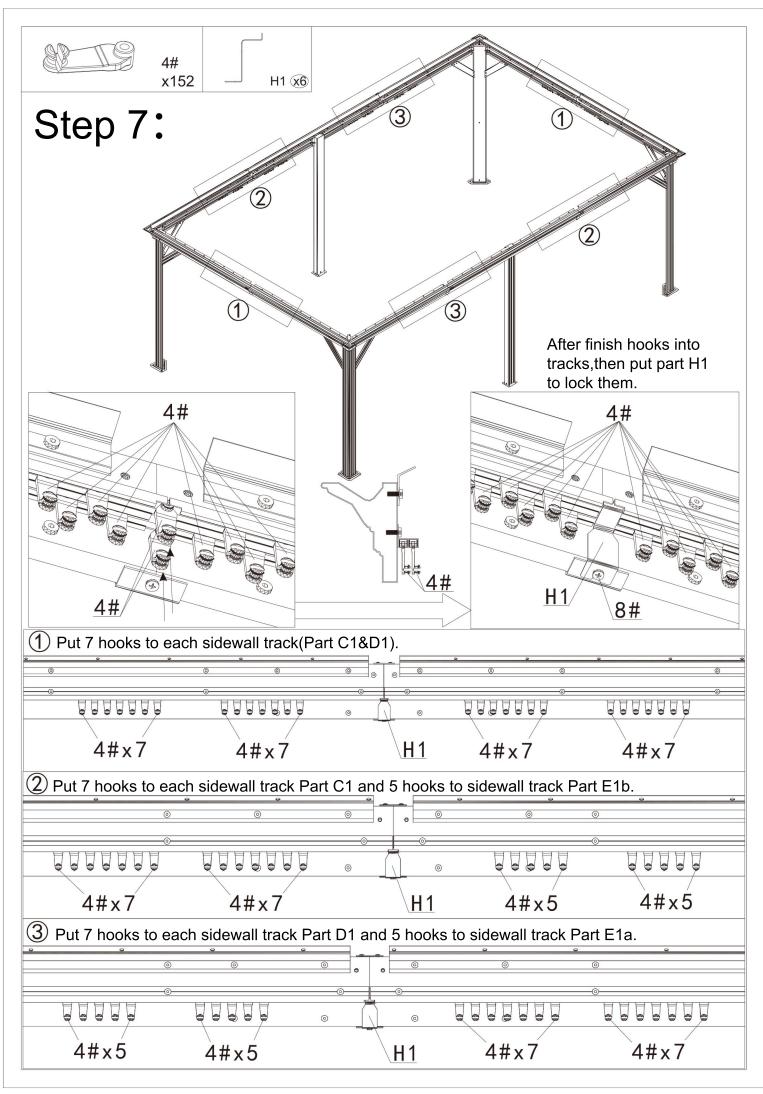

### 12'×20' ANCHOR BLUEPRINT

Step 11: Connect Part K1 to Part K using screws 1#.