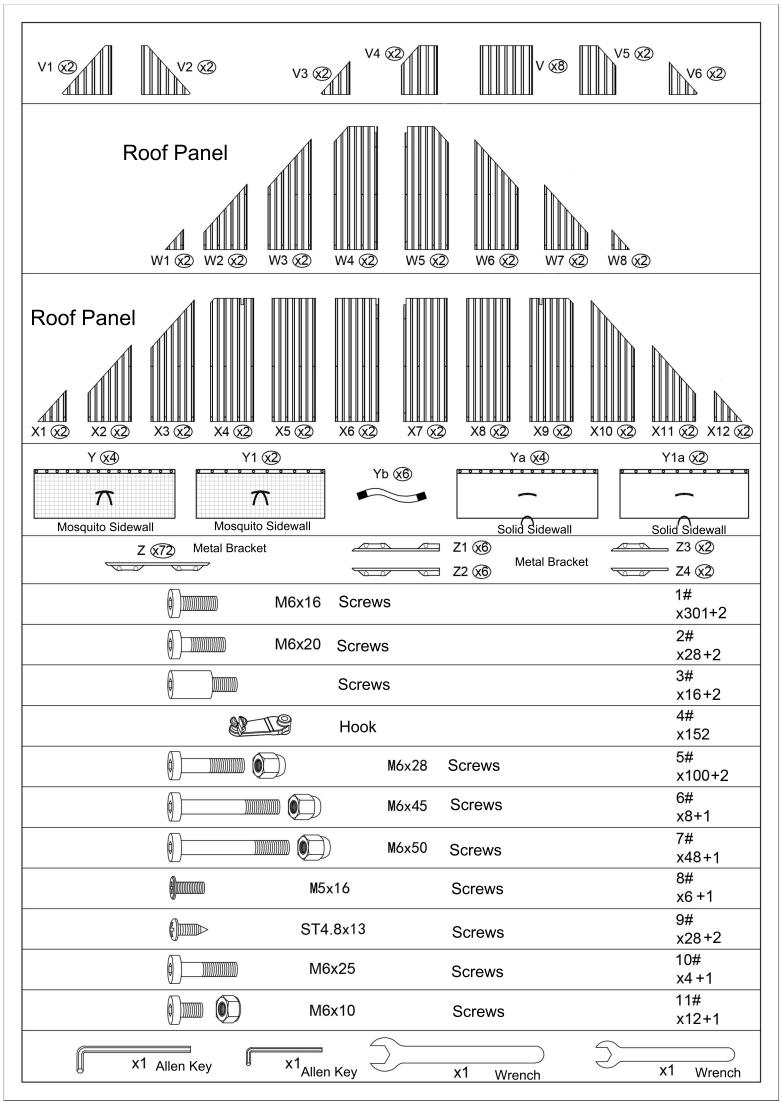

### 12'×20' ANCHOR BLUEPRINT

Step 11: Connect Part K1 to Part K using screws 1#.