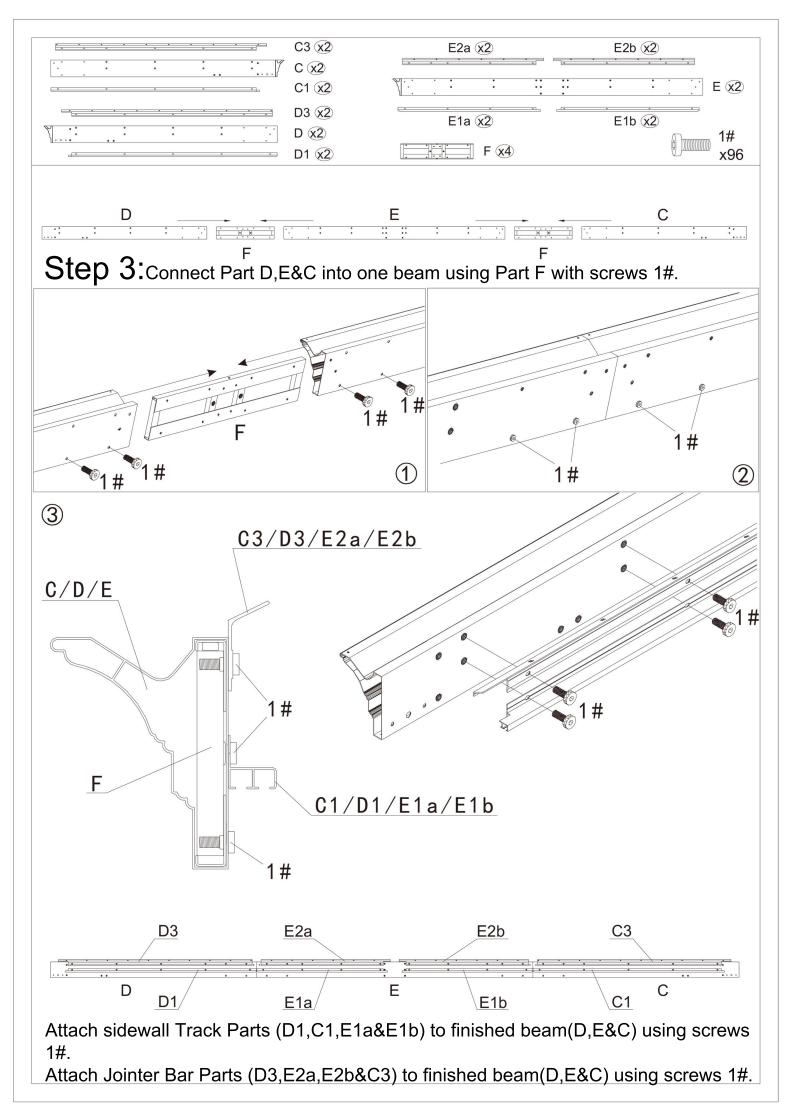

## 12'×20' WOOD-LOOKING FINISH HARDTOP GAZEBO WITH DOUBLE ROOF

## **ASSEMBLY MANUAL**



Missing part? Damaged? Contact us via email at service@domioutdoorliving.com

## READ ALL INSTRUCTIONS BEFORE USE

## Warning&Attention

- -This gazebo is not a toy. Children are not allowed to assemble or disassemble. Please take care of children, do not let them play around when assemble or disassemble.
- -Adults only for assemble or disassemble this product.
- -This product is constructed with heavy duty frame, please do not lean or climb before it finish assembling.
- -Even though our hardtop gazebo is sturdy, please do not stand under the gazebo during a lightning storm.
- -DO NOT use this gazebo if any parts show signs of instability or damage.

### 12'×20' ANCHOR BLUEPRINT





























Step 11: Connect Part K1 to Part K using screws 1#.















# Overall roof assembly:

Please put the panels on the frame anti-clockwisely.











# RESORT COMFORT IN YONR OWN BACKYARD

## Thanks for your purchase.

At domi outdoor living, we believe in our products.

That's why we provide a 12-month warranty and friendly, easy-to-reach after-sales service. So if you have any questions about our product and assembly,please feel free to contact us. We will be here for you.

## Support:





email: service@domioutdoorliving.com

Please tell us your order ID when contact.

Attach photos of damaged part for instant reply.