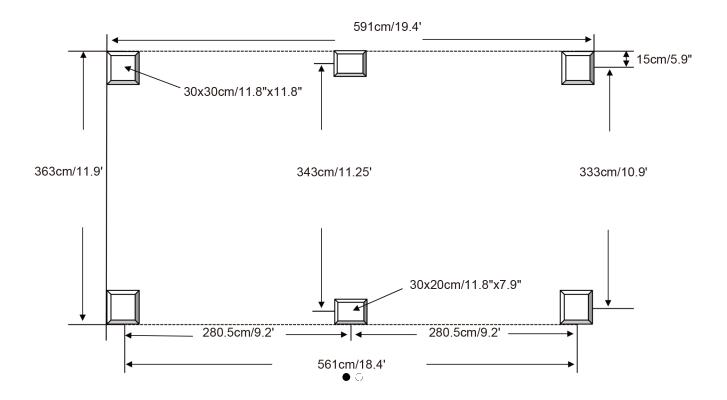

### 12'×20' ANCHOR BLUEPRINT

Step 11: Connect Part K1 to Part K using screws 1#.