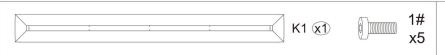

### 12'×20' ANCHOR BLUEPRINT

Step 11: Connect Part K1 to Part K using screws 1#.