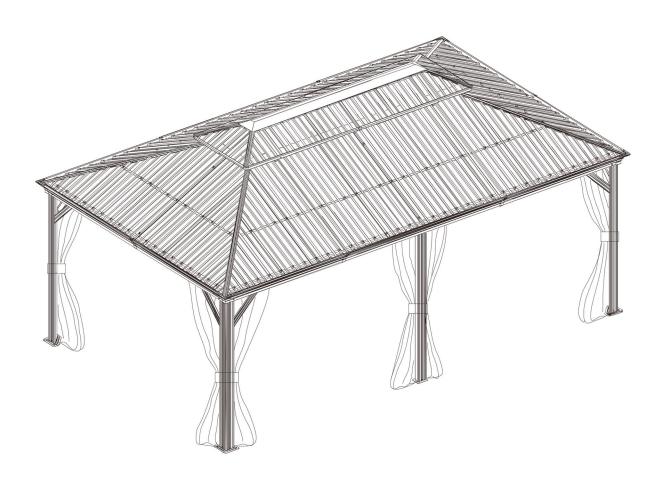

## 12'×20' WOOD-LOOKING FINISH HARDTOP GAZEBO WITH DOUBLE ROOF

## **ASSEMBLY MANUAL**



Missing part? Damaged? Contact us via email at service@domioutdoorliving.com

## READ ALL INSTRUCTIONS BEFORE USE

## Warning&Attention

- -This gazebo is not a toy. Children are not allowed to assemble or disassemble. Please take care of children, do not let them play around when assemble or disassemble.
- -Adults only for assemble or disassemble this product.
- -This product is constructed with heavy duty frame, please do not lean or climb before it finish assembling.
- -Even though our hardtop gazebo is sturdy, please do not stand under the gazebo during a lightning storm.
- -DO NOT use this gazebo if any parts show signs of instability or damage.

### 12'×20' ANCHOR BLUEPRINT





























Step 11: Connect Part K1 to Part K using screws 1#.















# Overall roo