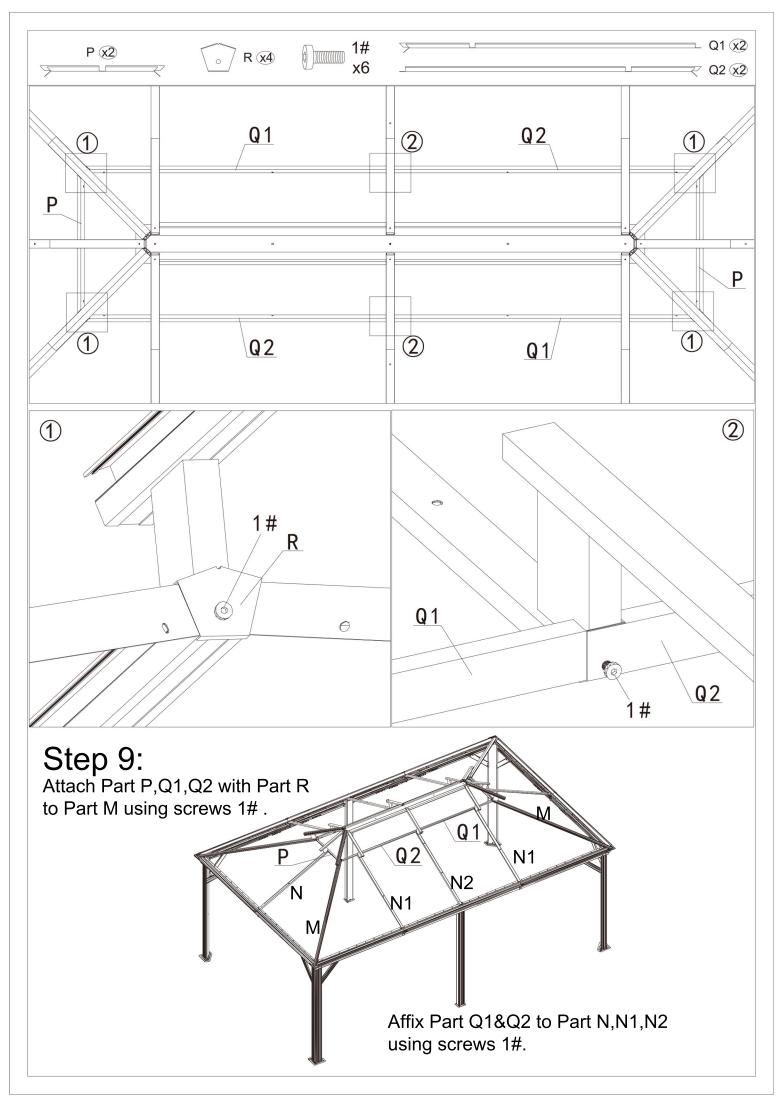

12'×20' WOOD-LOOKING FINISH HARDTOP GAZEBO WITH DOUBLE ROOF

## **ASSEMBLY MANUAL**



Missing part? Damaged? Contact us via email at service@domioutdoorliving.com

## READ ALL INSTRUCTIONS BEFORE USE

## Warning&Attention

- -This gazebo is not a toy. Children are not allowed to assemble or disassemble. Please take care of children, do not let them play around when assemble or disassemble.
- -Adults only for assemble or disassemble this product.
- -This product is constructed with heavy duty frame, please do not lean or climb before it finish assembling.
- -Even though our hardtop gazebo is sturdy, please do not stand under the gazebo during a lightning storm.
- -DO NOT use this gazebo if any parts show signs of instability or damage.

### 12'×20' ANCHOR BLUEPRINT





























Step 11: Connect Part K1 to Part K using screws 1#.















# Overall roof assembly:

Please put the panels on the frame anti-clockwisely.











# RESORT COMFORT IN YONR OWN BACKYARD

## Thanks for your purchase.

At domi outdoor living, we believe in our products.

That's why we provide a 12-month warranty and friendly, easy-to-reach after-sales service. So if you have any questions about our product and assembly,please feel free to contact us. We will be here for you.

## Support:





email: service@domioutdoorliving.com

Please tell us your order ID when contact.

Attach photos of damaged part for instant reply.