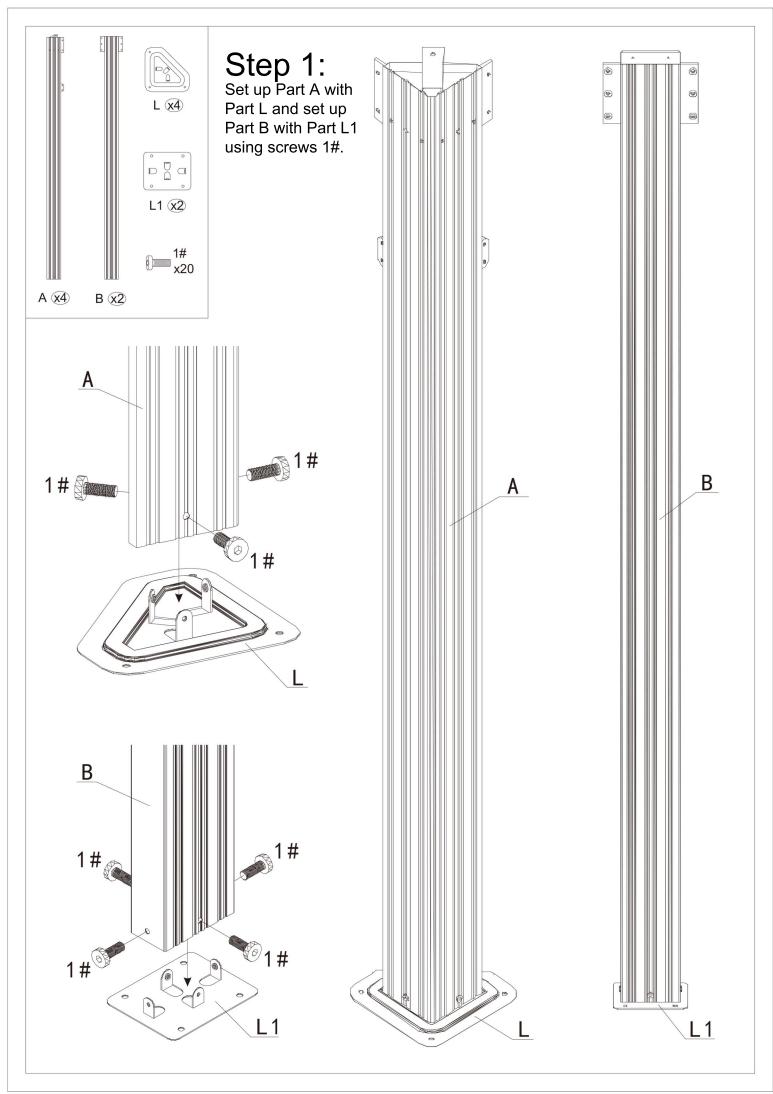

## 12'×20' WOOD-LOOKING FINISH HARDTOP GAZEBO WITH DOUBLE ROOF

## **ASSEMBLY MANUAL**



Missing part? Damaged? Contact us via email at service@domioutdoorliving.com

## READ ALL INSTRUCTIONS BEFORE USE

## Warning&Attention

- -This gazebo is not a toy. Children are not allowed to assemble or disassemble. Please take care of children, do not let them play around when assemble or disassemble.
- -Adults only for assemble or disassemble this product.
- -This product is constructed with heavy duty frame, please do not lean or climb before it finish assembling.
- -Even though our hardtop gazebo is sturdy, please do not stand under the gazebo during a lightning storm.
- -DO NOT use this gazebo if any parts show signs of instability or damage.

### 12'×20' ANCHOR BLUEPRINT





























Step 11: Connect Part K1 to Part K using screws 1#.















# Overall roof assembly:

Please put the panels on the frame anti-clockwisely.











# RESORT COMFORT IN YONR OWN BACKYARD

## Thanks for your purchase.

At domi outdoor living, we believe in our products.

That's why we provide a 12-month warranty and friendly, easy-to-reach after-sales service. So if you have any questions about our product and assembly,please feel free to contact us. We will be here for you.

## Support:





email: service@domioutdoorliving.com

Please tell us your order ID when contact.

Attach photos of damaged part for instant reply.