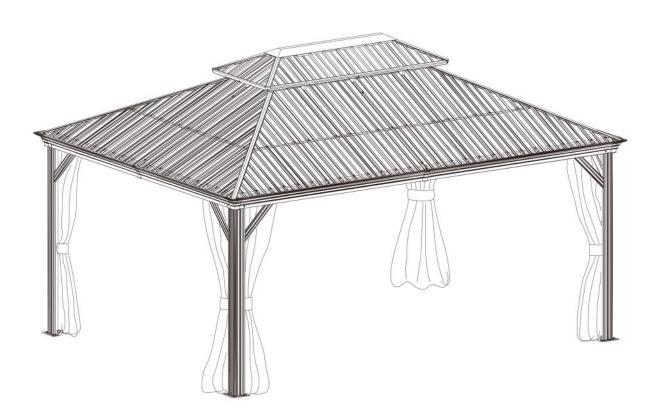

## 12'×16' HARDTOP GAZEBO WITH DOUBLE ROOF

#### **RESORT COMFORT IN YONR**

#### OWN BACKYARD