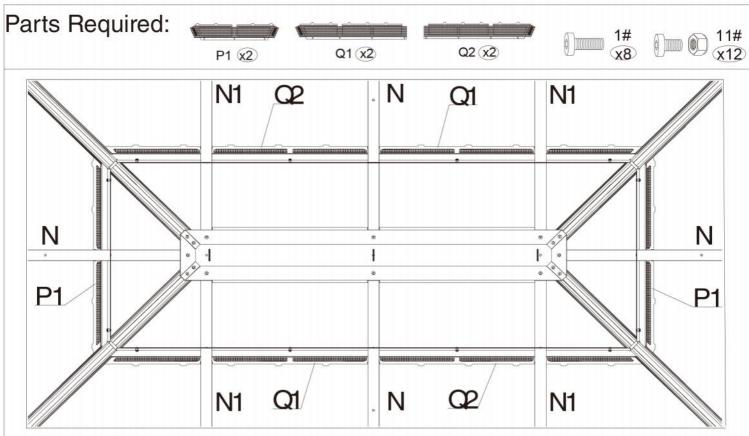

#### Step 10:

Attach net frames (Part P1,Q1&Q2) to finishing bars (Part P &Q) using screws 1#&11# as shown in diagram.