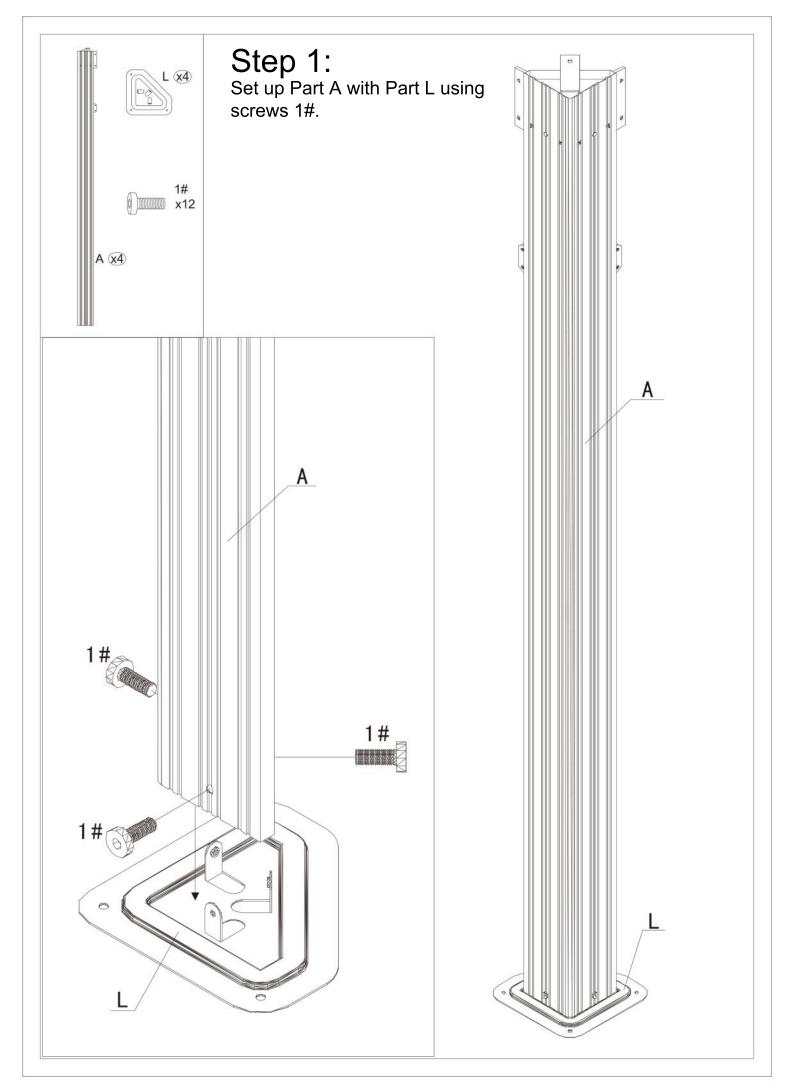

H DOUBLE ROOF

# **ASSEMBLY MANUAL**



#### Missing part?Damaged?Contact us via email at service@domioutdoorliving.com

© Copyright 2019-2023 Domi Outdoor Living LLC. All Rights Reserved.

# **READ ALL INSTRUCTIONS BEFORE USE**

# Marning&Attention

-This gazebo is not a toy.Children are not allowed to assemble or disassemble.Please take care of children,do not let them play around when assemble or disassemble.

-Adults only for assemble or disassemble this product.

-This product is constructed with heavy duty frame, please do not lean or climb before it finish assembling.

-Even though our hardtop gazebo is sturdy, please do not stand under the gazebo during a lightning storm.

-DO NOT use this gazebo if any parts show signs of instability or damage.

## 12'×16' ANCHOR BLUEPRINT

























#### Step 10:

Attach net frames (Part P1,Q1&Q2) to finishing bars (Part P &Q) using screws 1#&11# as shown in diagram.















### Overall roof assembly:

Please put the panels on the frame anti-clockwisely











#### **RESORT COMFORT IN YONR**

#### OWN BACKYARD

## Thanks for your purchase.

At domi outdoor living, we believe in our products.

That's why we provide a 12-month warranty and

friendly, easy-to-reach after-sales service. So if you

have any questions about our product and assembly-

,please feel free to contact us.We will be here for you.



email: service@domioutdoorliving.com

Please tell us your order ID when contact.

Attach photos of damaged part for instant reply.

Copyright 2019-2023 Domi Outdoor Living LLC. All Rights Reserved.