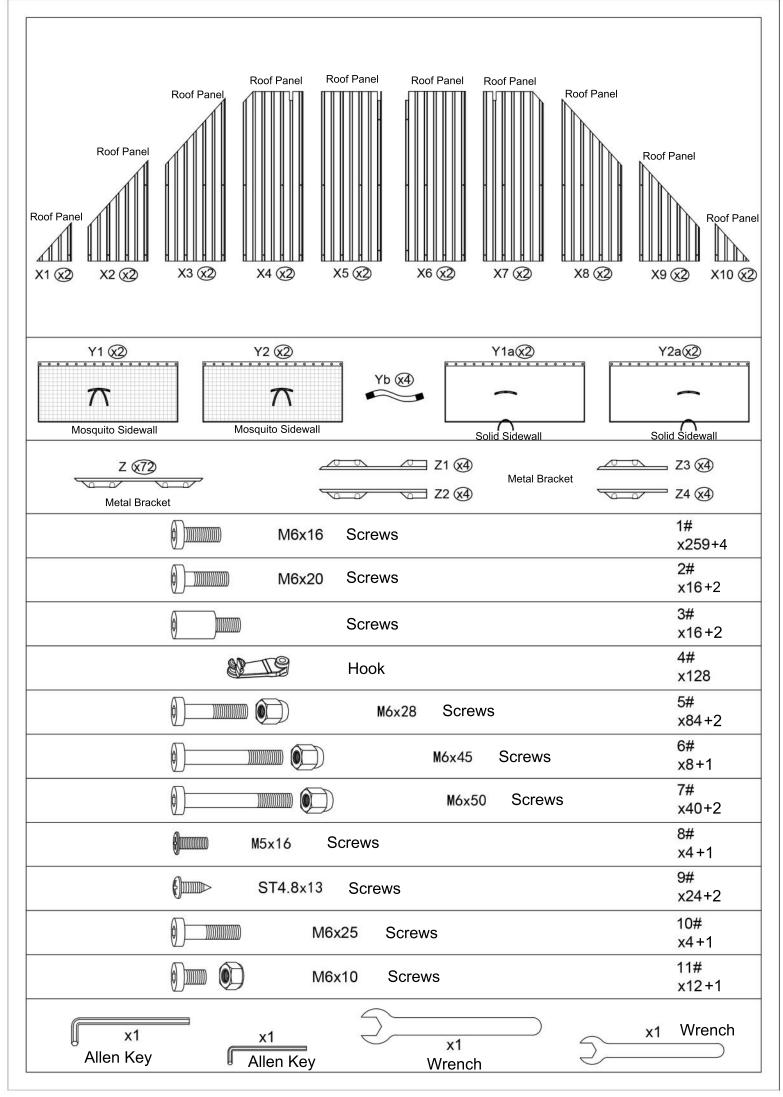

#### Step 10:

Attach net frames (Part P1,Q1&Q2) to finishing bars (Part P &Q) using screws 1#&11# as shown in diagram.

### Overall roof assembly:

Please put the panels on the frame anti-clockwisely