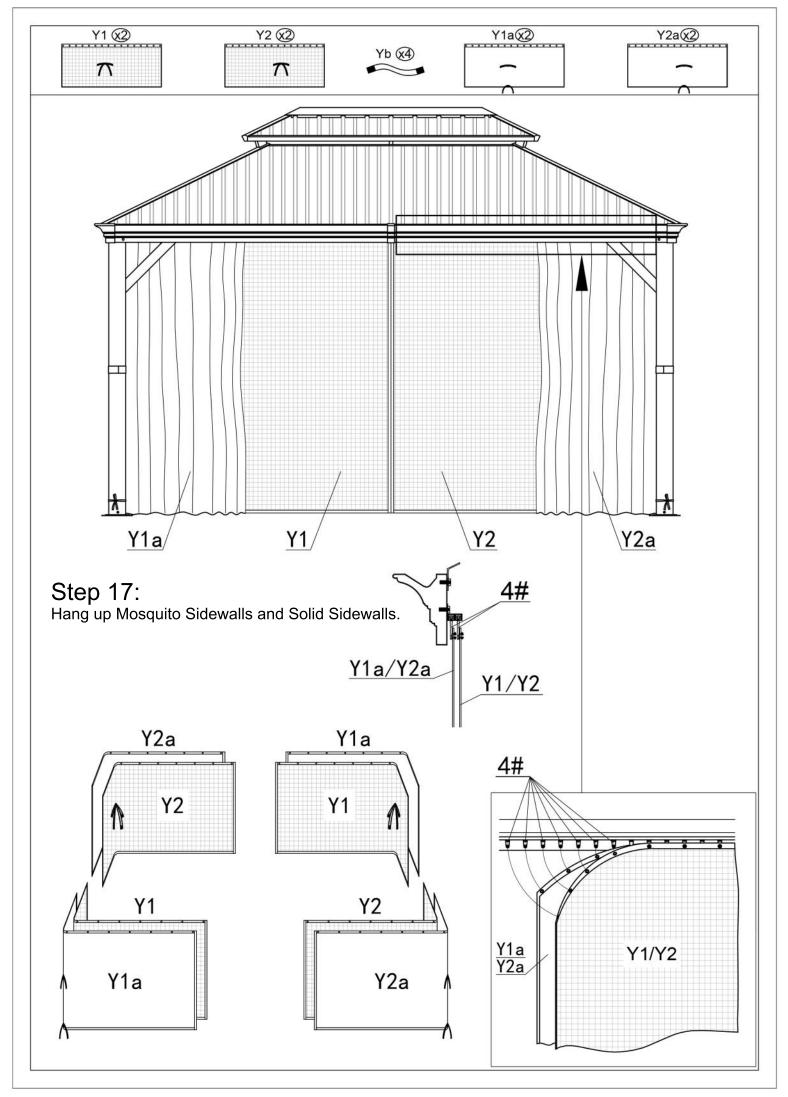

#### Step 10:

Attach net frames (Part P1,Q1&Q2) to finishing bars (Part P &Q) using screws 1#&11# as shown in diagram.