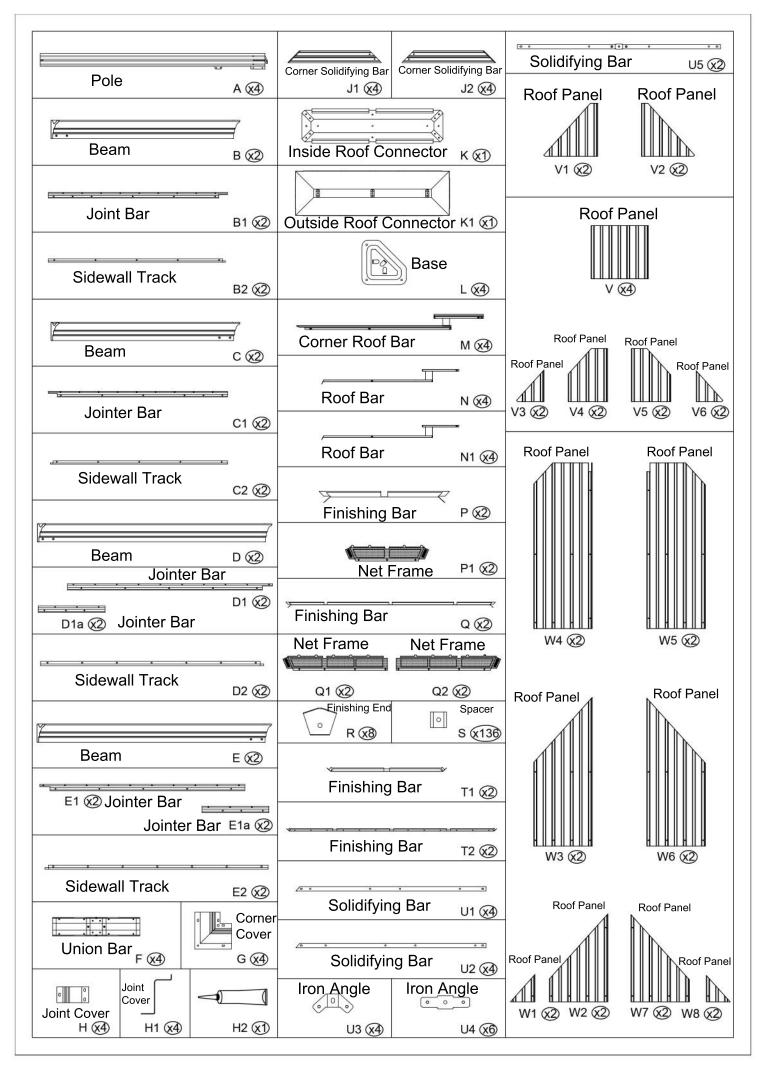

#### Step 10:

Attach net frames (Part P1,Q1&Q2) to finishing bars (Part P &Q) using screws 1#&11# as shown in diagram.

### Overall roof assembly:

Please put the panels on the frame anti-clockwisely