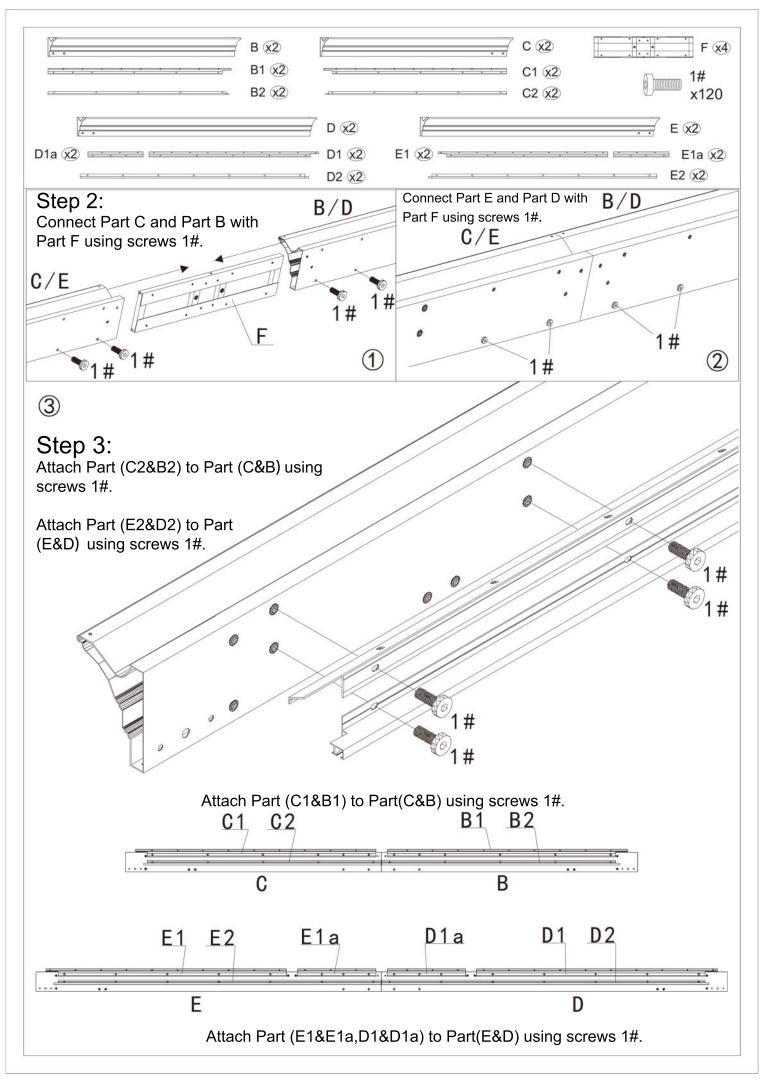

DOUBLE ROOF

# **ASSEMBLY MANUAL**



#### Missing part?Damaged?Contact us via email at service@domioutdoorliving.com

© Copyright 2019-2023 Domi Outdoor Living LLC. All Rights Reserved.

# **READ ALL INSTRUCTIONS BEFORE USE**

# Marning&Attention

-This gazebo is not a toy.Children are not allowed to assemble or disassemble.Please take care of children,do not let them play around when assemble or disassemble.

-Adults only for assemble or disassemble this product.

-This product is constructed with heavy duty frame, please do not lean or climb before it finish assembling.

-Even though our hardtop gazebo is sturdy, please do not stand under the gazebo during a lightning storm.

-DO NOT use this gazebo if any parts show signs of instability or damage.

## 12'×16' ANCHOR BLUEPRINT

























#### Step 10:

Attach net frames (Part P1,Q1&Q2) to finishing bars (Part P &Q) using screws 1#&11# as shown in diagram.















### Overall roof assembly:

Please put the panels on the frame anti-clockwisely











#### **RESORT COMFORT IN YONR**

#### OWN BACKYARD

## Thanks for your purchase.

At domi outdoor living, we believe in our products.

That's why we provide a 12-month warranty and

friendly, easy-to-reach after-sales service. So if you

have any questions about our product and assembly-

,please feel free to contact us.We will be here for you.



email: service@domioutdoorliving.com

Please tell us your order ID when contact.

Attach photos of damaged part for instant reply.

Copyright 2019-2023 Domi Outdoor Living LLC. All Rights Reserved.