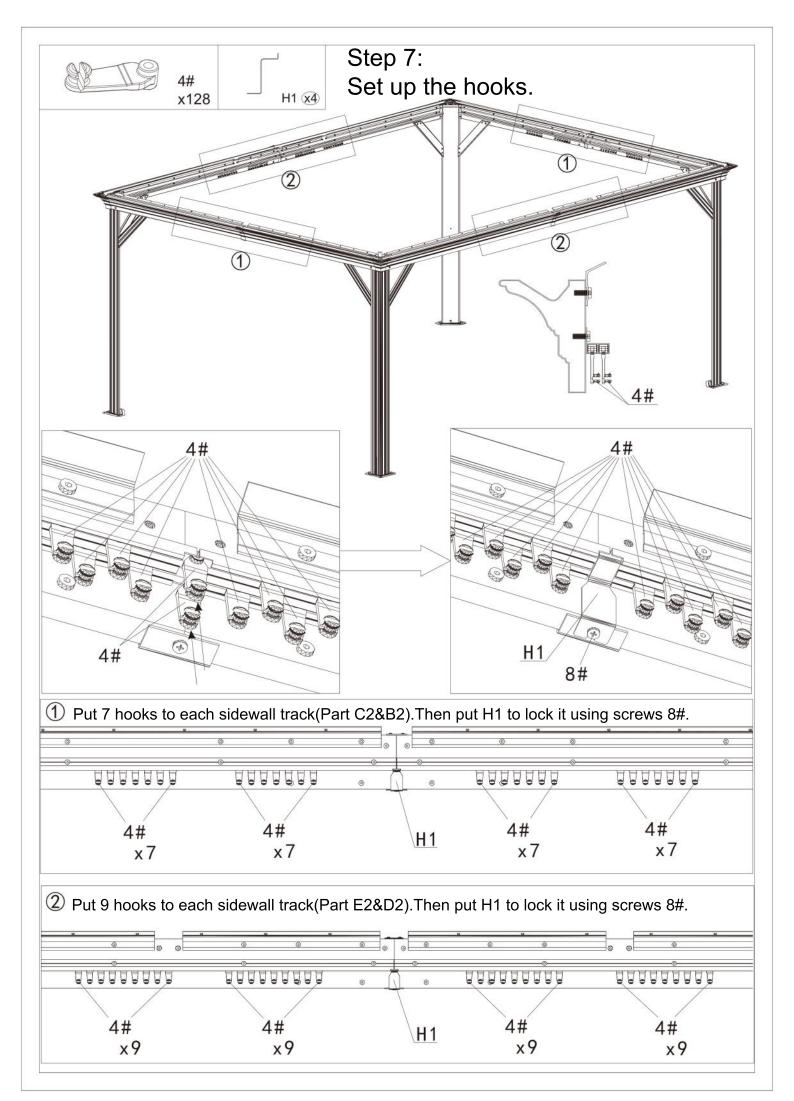

OOF

# **ASSEMBLY MANUAL**



#### Missing part?Damaged?Contact us via email at service@domioutdoorliving.com

© Copyright 2019-2023 Domi Outdoor Living LLC. All Rights Reserved.

# **READ ALL INSTRUCTIONS BEFORE USE**

# Marning&Attention

-This gazebo is not a toy.Children are not allowed to assemble or disassemble.Please take care of children,do not let them play around when assemble or disassemble.

-Adults only for assemble or disassemble this product.

-This product is constructed with heavy duty frame, please do not lean or climb before it finish assembling.

-Even though our hardtop gazebo is sturdy, please do not stand under the gazebo during a lightning storm.

-DO NOT use this gazebo if any parts show signs of instability or damage.

## 12'×16' ANCHOR BLUEPRINT

























#### Step 10:

Attach net frames (Part P1,Q1&Q2) to finishing bars (Part P &Q) using screws 1#&11# as shown in diagram.















### Overall roof assembly:

Please put the panels on the frame anti-clockwisely











#### **RESORT COMFORT IN YONR**

#### OWN BACKYARD

## Thanks for your purchase.

At domi outdoor living, we believe in our products.

That's why we provide a 12-month warranty and

friendly, easy-to-reach after-sales service. So if you

have any questions about our product and assembly-

,please feel free to contact us.We will be here for you.



email: service@domioutdoorliving.com

Please tell us your order ID when contact.

Attach photos of damaged part for instant reply.

Copyright 2019-2023 Domi Outdoor Living LLC. All Rights Reserved.