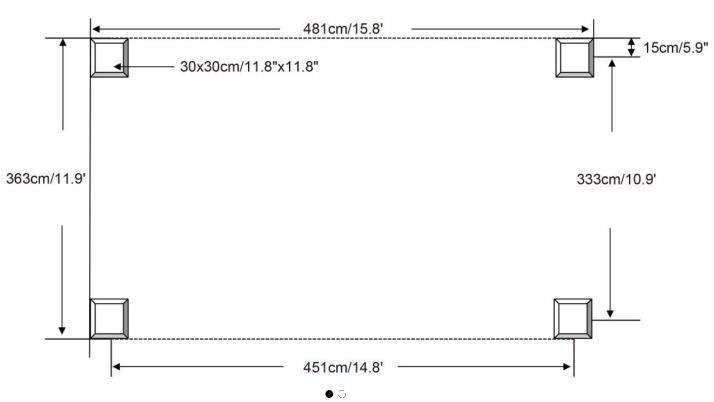

BO WITH DOUBLE ROOF

# **ASSEMBLY MANUAL**



#### Missing part?Damaged?Contact us via email at service@domioutdoorliving.com

© Copyright 2019-2023 Domi Outdoor Living LLC. All Rights Reserved.

# **READ ALL INSTRUCTIONS BEFORE USE**

# Marning&Attention

-This gazebo is not a toy.Children are not allowed to assemble or disassemble.Please take care of children,do not let them play around when assemble or disassemble.

-Adults only for assemble or disassemble this product.

-This product is constructed with heavy duty frame, please do not lean or climb before it finish assembling.

-Even though our hardtop gazebo is sturdy, please do not stand under the gazebo during a lightning storm.

-DO NOT use this gazebo if any parts show signs of instability or damage.

## 12'×16' ANCHOR BLUEPRINT

























#### Step 10:

Attach net frames (Part P1,Q1&Q2) to finishing bars (Part P &Q) using screws 1#&11# as shown in diagram.















### Overall roof assembly:

Please put the panels on the frame anti-clockwisely











#### **RESORT COMFORT IN YONR**

#### OWN BACKYARD

## Thanks for your purchase.

At domi outdoor living, we believe in our products.

That's why we provide a 12-month warranty and

friendly, easy-to-reach after-sales service. So if you

have any questions about our product and assembly-

,please feel free to contact us.We will be here for you.



email: service@domioutdoorliving.com

Please tell us your order ID when contact.

Attach photos of damaged part for instant reply.

Copyright 2019-2023 Domi Outdoor Living LLC. All Rights Reserved.