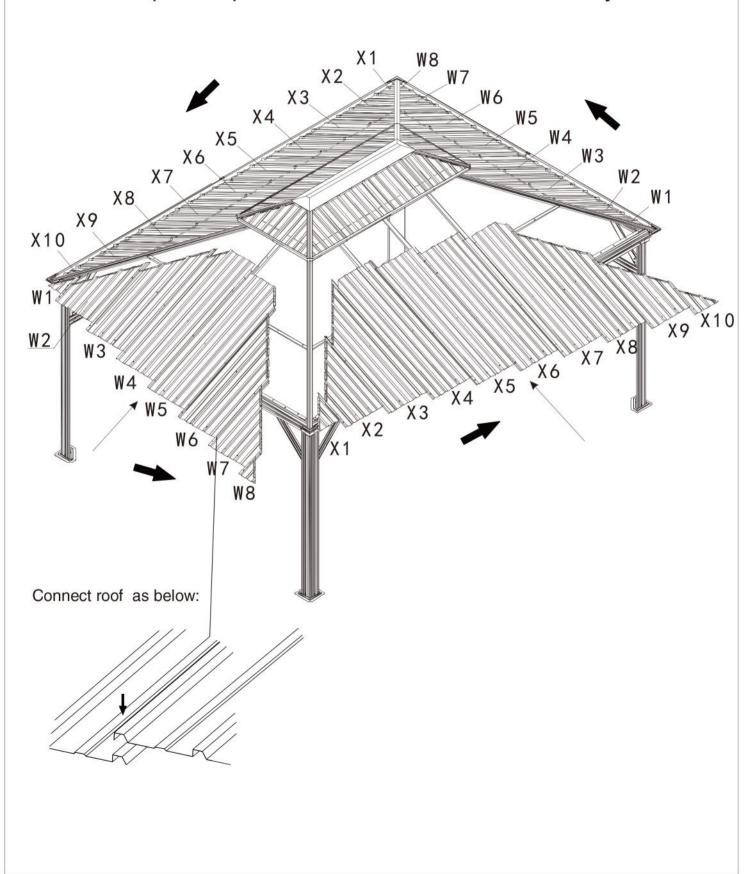

rning&Attention

-This gazebo is not a toy.Children are not allowed to assemble or disassemble.Please take care of children,do not let them play around when assemble or disassemble.

-Adults only for assemble or disassemble this product.

-This product is constructed with heavy duty frame, please do not lean or climb before it finish assembling.

-Even though our hardtop gazebo is sturdy, please do not stand under the gazebo during a lightning storm.

-DO NOT use this gazebo if any parts show signs of instability or damage.

## 12'×16' ANCHOR BLUEPRINT

























#### Step 10:

Attach net frames (Part P1,Q1&Q2) to finishing bars (Part P &Q) using screws 1#&11# as shown in diagram.















### Overall roof assembly:

Please put the panels on the frame anti-clockwisely











#### **RESORT COMFORT IN YONR**

#### OWN BACKYARD

## Thanks for your purchase.

At domi outdoor living, we believe in our products.

That's why we provide a 12-month warranty and

friendly, easy-to-reach after-sales service. So if you

have any questions about our product and assembly-

,please feel free to contact us.We will be here for you.



email: service@domioutdoorliving.com

Please tell us your order ID when contact.

Attach photos of damaged part for instant reply.

Copyright 2019-2023 Domi Outdoor Living LLC. All Rights Reserved.