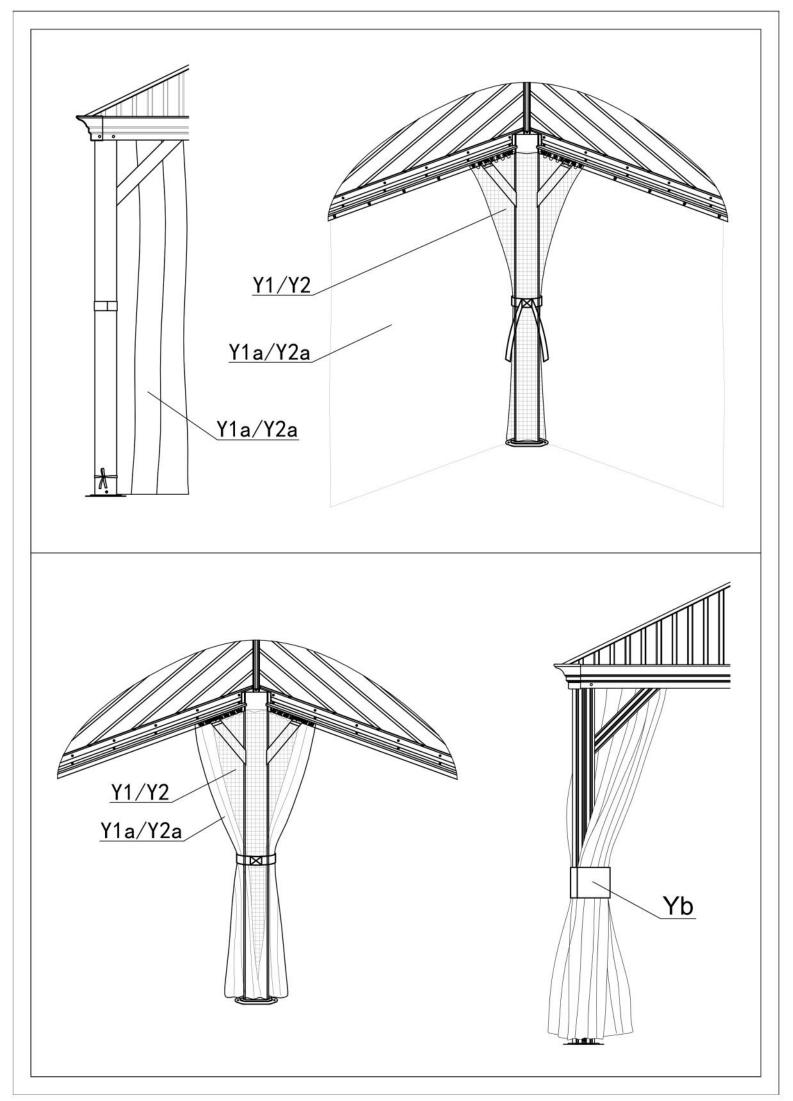

#### Step 10:

Attach net frames (Part P1,Q1&Q2) to finishing bars (Part P &Q) using screws 1#&11# as shown in diagram.