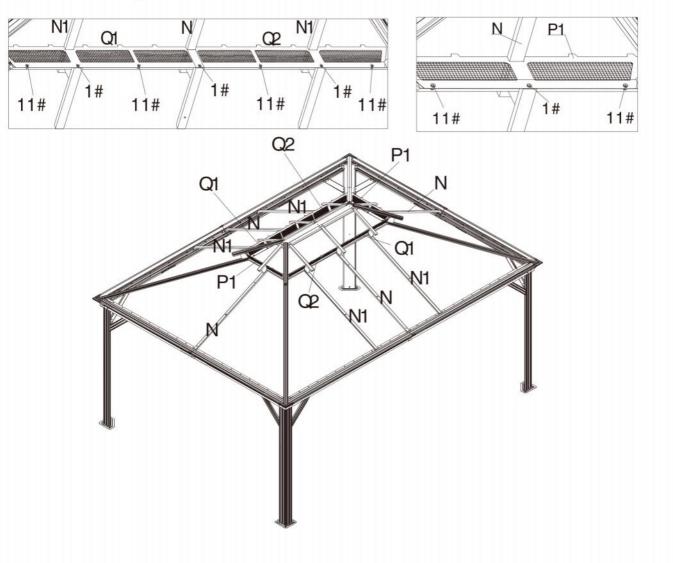

023 Domi Outdoor Living LLC. All Rights Reserved.

# **READ ALL INSTRUCTIONS BEFORE USE**

# Marning&Attention

-This gazebo is not a toy.Children are not allowed to assemble or disassemble.Please take care of children,do not let them play around when assemble or disassemble.

-Adults only for assemble or disassemble this product.

-This product is constructed with heavy duty frame, please do not lean or climb before it finish assembling.

-Even though our hardtop gazebo is sturdy, please do not stand under the gazebo during a lightning storm.

-DO NOT use this gazebo if any parts show signs of instability or damage.

## 12'×16' ANCHOR BLUEPRINT

























#### Step 10:

Attach net frames (Part P1,Q1&Q2) to finishing bars (Part P &Q) using screws 1#&11# as shown in diagram.















### Overall roof assembly:

Please put the panels on the frame anti-clockwisely











#### **RESORT COMFORT IN YONR**

#### OWN BACKYARD

## Thanks for your purchase.

At domi outdoor living, we believe in our products.

That's why we provide a 12-month warranty and

friendly, easy-to-reach after-sales service. So if you

have any questions about our product and assembly-

,please feel free to contact us.We will be here for you.



email: service@domioutdoorliving.com

Please tell us your order ID when contact.

Attach photos of damaged part for instant reply.

Copyright 2019-2023 Domi Outdoor Living LLC. All Rights Reserved.