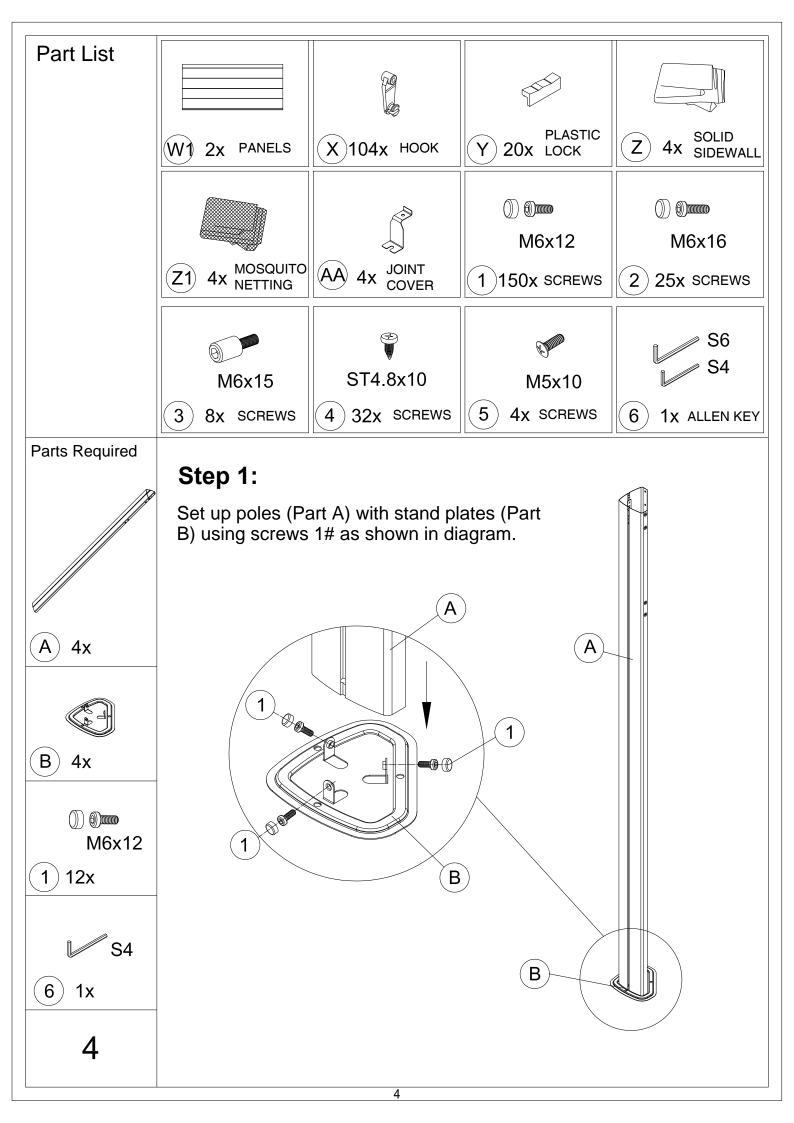

# 10'x12' HARDTOP GAZEBO WITH DOUBLE ROOF Assembly Instructions



#### Pre-assembly



1.Two or more people are required for assembly.



2. You will need one or more stepladders.



3. Wearing protective gloves is recommended.



4. You may need a safety hat.



5. Please use a Phillips screw driver.



6.For ease of construction, you may need a drill.



7. You may need a safety goggle.



8.Do not fully tighten screws prior to complete assembly.

### Warning & Attention

- -Try to assemble this product on the flat ground, otherwise it is difficult to carry out;
- -It would be much easier to assemble the product with three or more people;
- -After assembly, please check whether all screws are tightened, to prevent parts from falling apart.





































# RESORT COMFORT IN YONR OWN BACKYARD

## Thanks for your purchase.

At domi outdoor living, we believe in our products.

That's why we provide a 12-month warranty and friendly, easy-to-reach after-sales service. So if you have any questions about our product and assembly,please feel free to contact us. We will be here for you.

## Support:





email: service@domioutdoorliving.com

Please tell us your order ID when contact.

Attach photos of damaged part for instant reply.