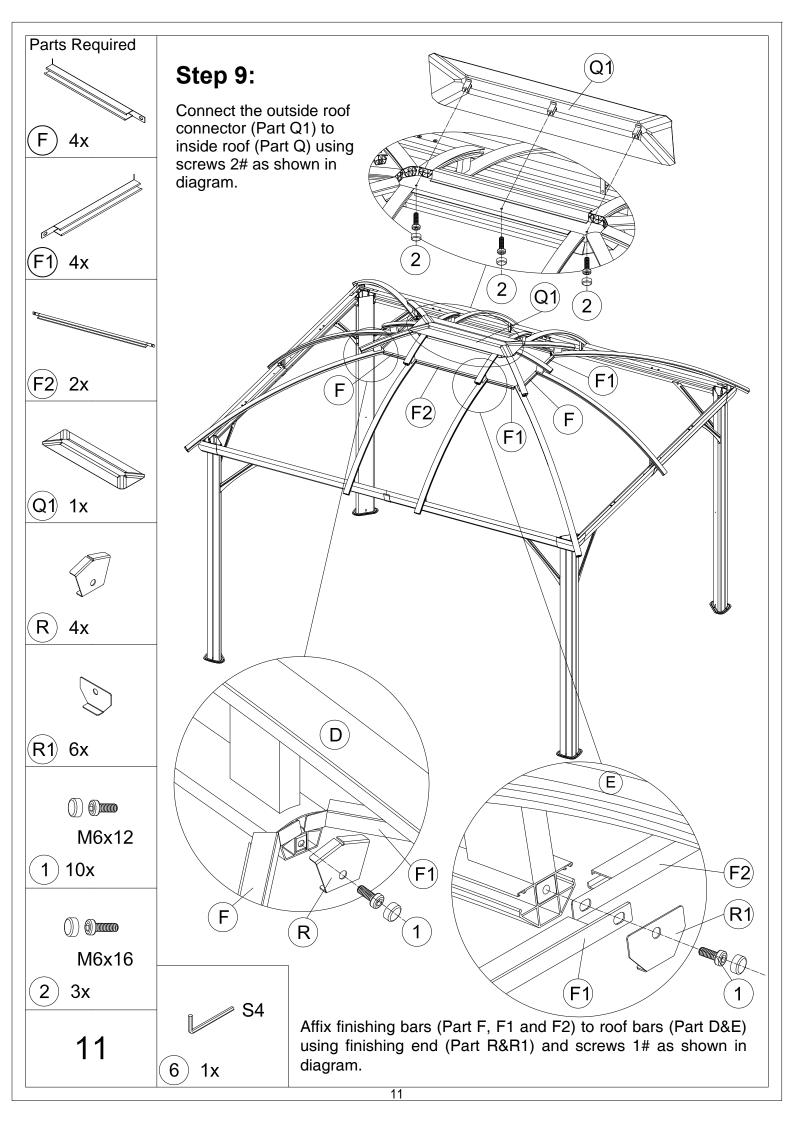

# 10'x12' HARDTOP GAZEBO WITH DOUBLE ROOF Assembly Instructions



#### Pre-assembly



1.Two or more people are required for assembly.



2. You will need one or more stepladders.



3. Wearing protective gloves is recommended.



4. You may need a safety hat.



5. Please use a Phillips screw driver.



6.For ease of construction, you may need a drill.



7. You may need a safety goggle.



8.Do not fully tighten screws prior to complete assembly.

### Warning & Attention

- -Try to assemble this product on the flat ground, otherwise it is difficult to carry out;
- -It would be much easier to assemble the product with three or more people;
- -After assembly, please check whether all screws are tightened, to prevent parts from falling apart.





































# RESORT COMFORT IN YONR OWN BACKYARD

## Thanks for your purchase.

At domi outdoor living, we believe in our products.

That's why we provide a 12-month warranty and friendly, easy-to-reach after-sales service. So if you have any questions about our product and assembly,please feel free to contact us. We will be here for you.

## Support:





email: service@domioutdoorliving.com

Please tell us your order ID when contact.

Attach photos of damaged part for instant reply.