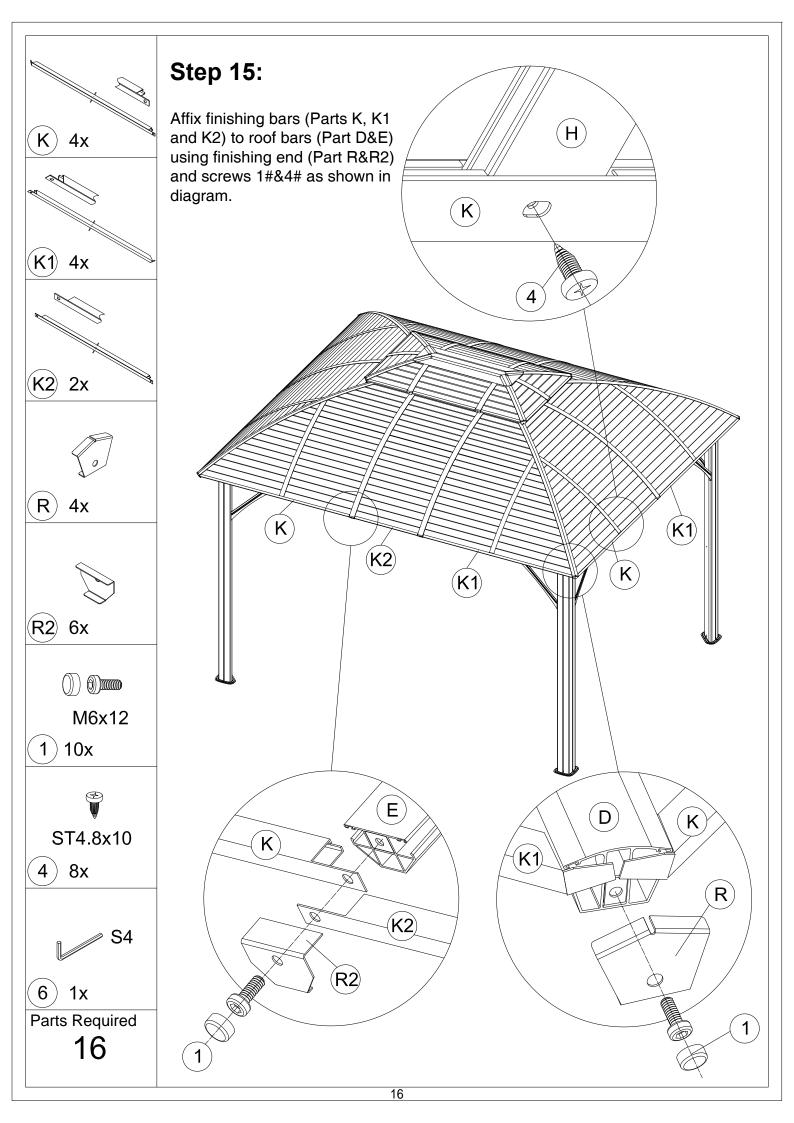

# 10'x12' HARDTOP GAZEBO WITH DOUBLE ROOF Assembly Instructions



#### Pre-assembly



1.Two or more people are required for assembly.



2. You will need one or more stepladders.



3. Wearing protective gloves is recommended.



4. You may need a safety hat.



5. Please use a Phillips screw driver.



6.For ease of construction, you may need a drill.



7. You may need a safety goggle.



8.Do not fully tighten screws prior to complete assembly.

### Warning & Attention

- -Try to assemble this product on the flat ground, otherwise it is difficult to carry out;
- -It would be much easier to assemble the product with three or more people;
- -After assembly, please check whether all screws are tightened, to prevent parts from falling apart.





































# RESORT COMFORT IN YONR OWN BACKYARD

## Thanks for your purchase.

At domi outdoor living, we believe in our products.

That's why we provide a 12-month warranty and friendly, easy-to-reach after-sales service. So if you have any questions about our product and assembly,please feel free to contact us. We will be here for you.

## Support:





email: service@domioutdoorliving.com

Please tell us your order ID when contact.

Attach photos of damaged part for instant reply.