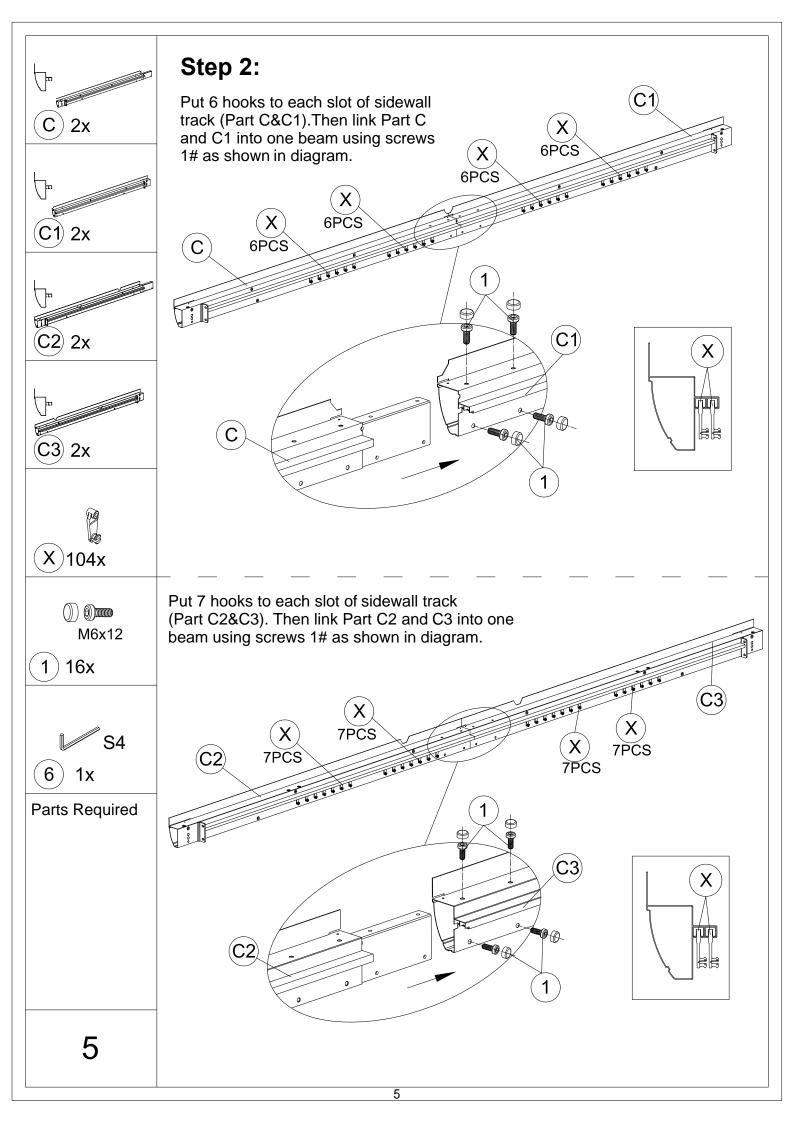

# 10'x12' HARDTOP GAZEBO WITH DOUBLE ROOF Assembly Instructions



#### Pre-assembly



1.Two or more people are required for assembly.



2. You will need one or more stepladders.



3. Wearing protective gloves is recommended.



4. You may need a safety hat.



5. Please use a Phillips screw driver.



6.For ease of construction, you may need a drill.



7. You may need a safety goggle.



8.Do not fully tighten screws prior to complete assembly.

### Warning & Attention

- -Try to assemble this product on the flat ground, otherwise it is difficult to carry out;
- -It would be much easier to assemble the product with three or more people;
- -After assembly, please check whether all screws are tightened, to prevent parts from falling apart.





































# RESORT COMFORT IN YONR OWN BACKYARD

## Thanks for your purchase.

At domi outdoor living, we believe in our products.

That's why we provide a 12-month warranty and friendly, easy-to-reach after-sales service. So if you have any questions about our product and assembly,please feel free to contact us. We will be here for you.

## Support:





email: service@domioutdoorliving.com

Please tell us your order ID when contact.

Attach photos of damaged part for instant reply.