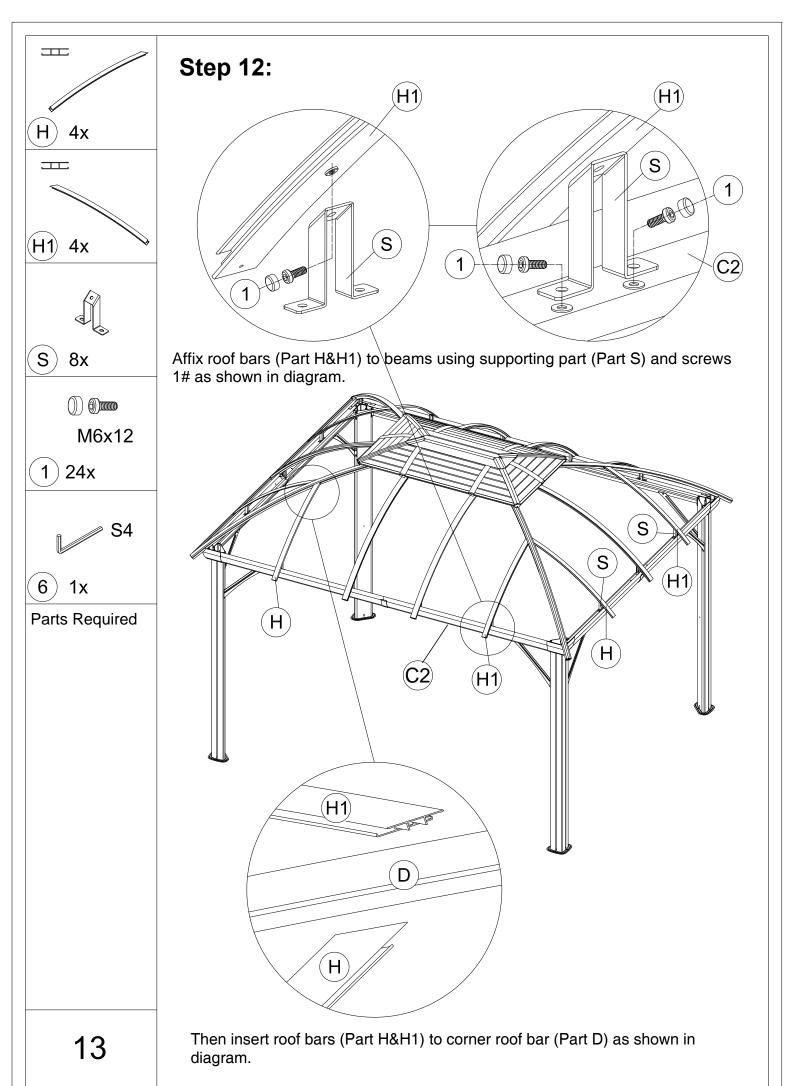

# 10'x12' HARDTOP GAZEBO WITH DOUBLE ROOF Assembly Instructions



#### Pre-assembly



1.Two or more people are required for assembly.



2. You will need one or more stepladders.



3. Wearing protective gloves is recommended.



4. You may need a safety hat.



5. Please use a Phillips screw driver.



6.For ease of construction, you may need a drill.



7. You may need a safety goggle.



8.Do not fully tighten screws prior to complete assembly.

### Warning & Attention

- -Try to assemble this product on the flat ground, otherwise it is difficult to carry out;
- -It would be much easier to assemble the product with three or more people;
- -After assembly, please check whether all screws are tightened, to prevent parts from falling apart.





































# RESORT COMFORT IN YONR OWN BACKYARD

## Thanks for your purchase.

At domi outdoor living, we believe in our products.

That's why we provide a 12-month warranty and friendly, easy-to-reach after-sales service. So if you have any questions about our product and assembly,please feel free to contact us. We will be here for you.

## Support:





email: service@domioutdoorliving.com

Please tell us your order ID when contact.

Attach photos of damaged part for instant reply.