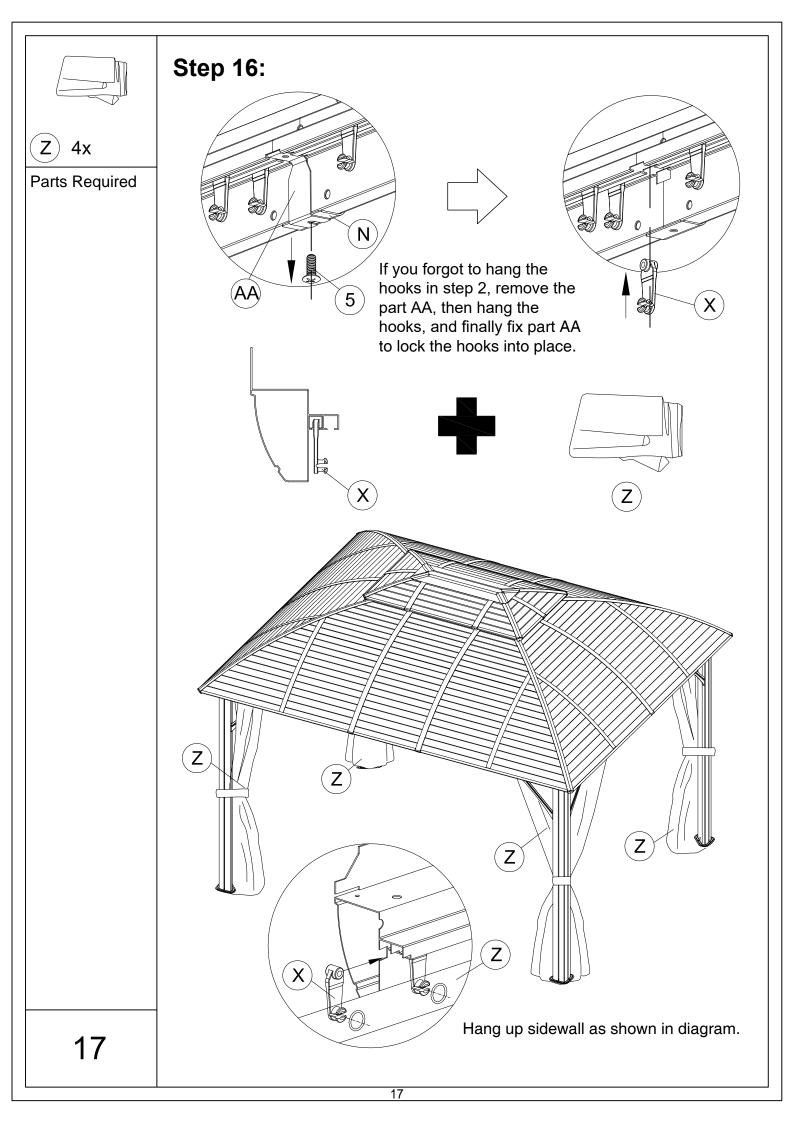

# 10'x12' HARDTOP GAZEBO WITH DOUBLE ROOF Assembly Instructions



#### Pre-assembly



1.Two or more people are required for assembly.



2. You will need one or more stepladders.



3. Wearing protective gloves is recommended.



4. You may need a safety hat.



5. Please use a Phillips screw driver.



6.For ease of construction, you may need a drill.



7. You may need a safety goggle.



8.Do not fully tighten screws prior to complete assembly.

### Warning & Attention

- -Try to assemble this product on the flat ground, otherwise it is difficult to carry out;
- -It would be much easier to assemble the product with three or more people;
- -After assembly, please check whether all screws are tightened, to prevent parts from falling apart.





































# RESORT COMFORT IN YONR OWN BACKYARD

## Thanks for your purchase.

At domi outdoor living, we believe in our products.

That's why we provide a 12-month warranty and friendly, easy-to-reach after-sales service. So if you have any questions about our product and assembly,please feel free to contact us. We will be here for you.

## Support:





email: service@domioutdoorliving.com

Please tell us your order ID when contact.

Attach photos of damaged part for instant reply.