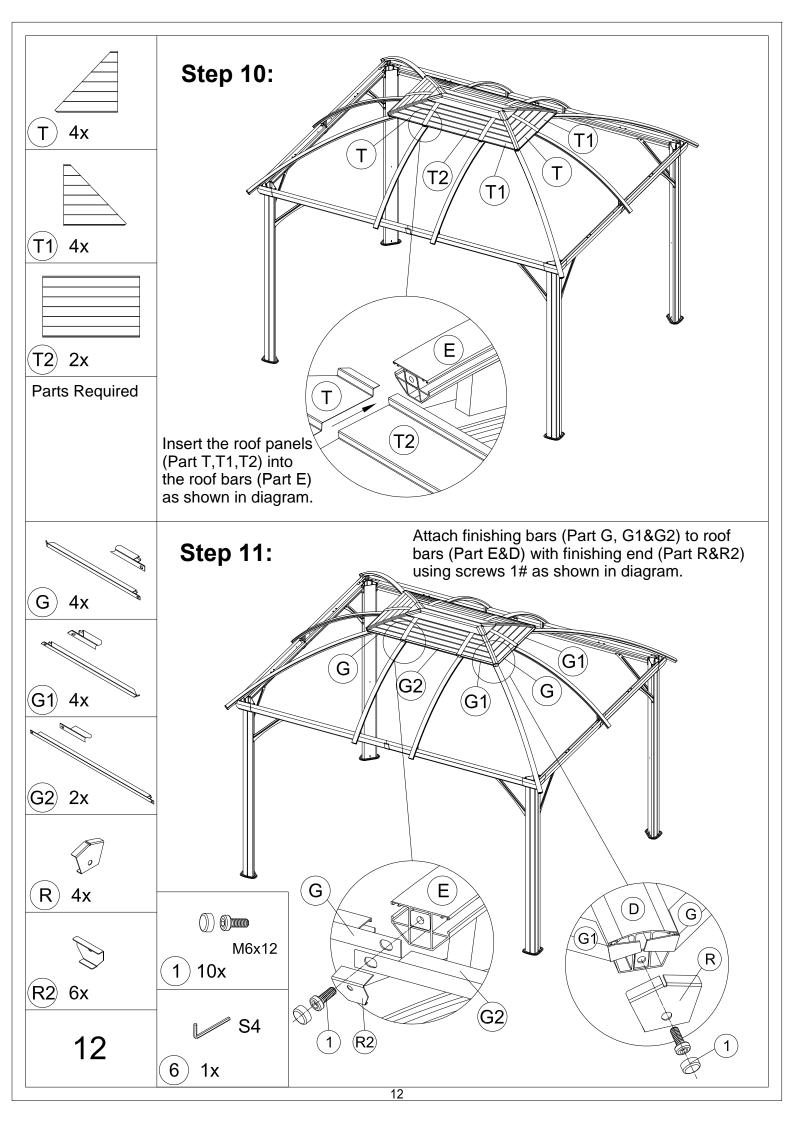

# 10'x12' HARDTOP GAZEBO WITH DOUBLE ROOF Assembly Instructions



#### Pre-assembly



1.Two or more people are required for assembly.



2. You will need one or more stepladders.



3. Wearing protective gloves is recommended.



4. You may need a safety hat.



5. Please use a Phillips screw driver.



6.For ease of construction, you may need a drill.



7. You may need a safety goggle.



8.Do not fully tighten screws prior to complete assembly.

### Warning & Attention

- -Try to assemble this product on the flat ground, otherwise it is difficult to carry out;
- -It would be much easier to assemble the product with three or more people;
- -After assembly, please check whether all screws are tightened, to prevent parts from falling apart.





































# RESORT COMFORT IN YONR OWN BACKYARD

## Thanks for your purchase.

At domi outdoor living, we believe in our products.

That's why we provide a 12-month warranty and friendly, easy-to-reach after-sales service. So if you have any questions about our product and assembly,please feel free to contact us. We will be here for you.

## Support:





email: service@domioutdoorliving.com

Please tell us your order ID when contact.

Attach photos of damaged part for instant reply.