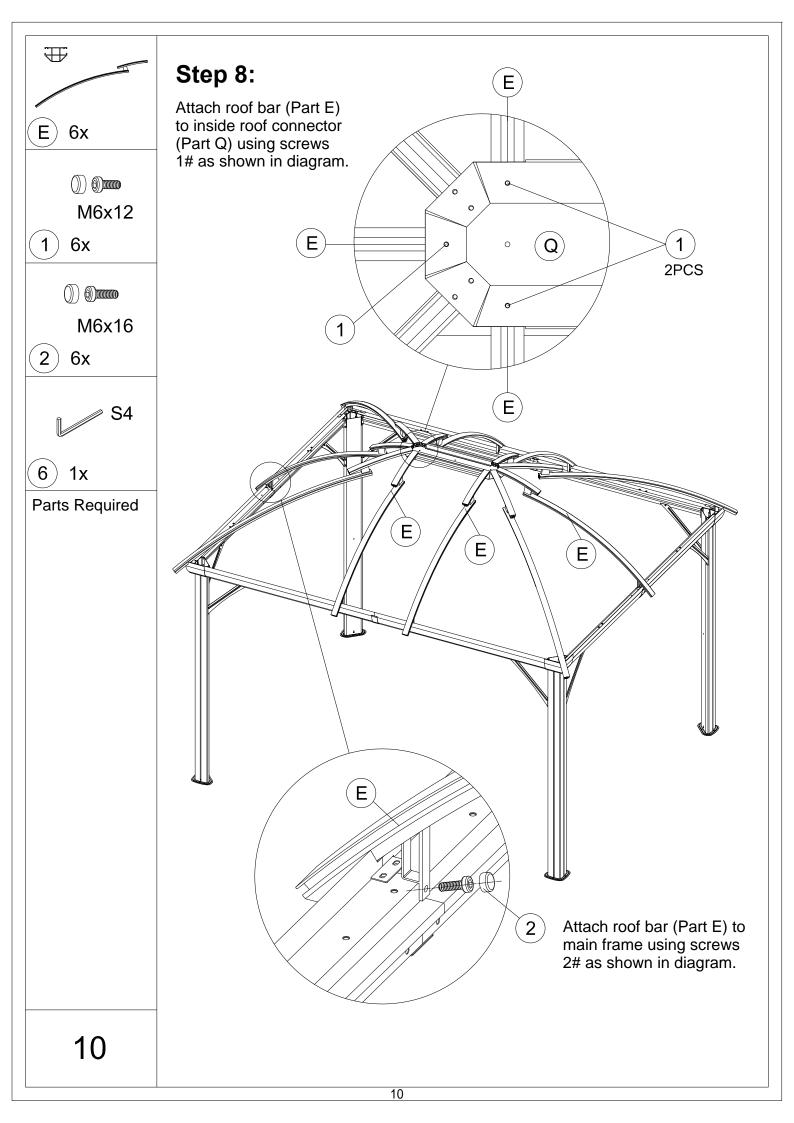

# 10'x12' HARDTOP GAZEBO WITH DOUBLE ROOF Assembly Instructions



#### Pre-assembly



1.Two or more people are required for assembly.



2. You will need one or more stepladders.



3. Wearing protective gloves is recommended.



4. You may need a safety hat.



5. Please use a Phillips screw driver.



6.For ease of construction, you may need a drill.



7. You may need a safety goggle.



8.Do not fully tighten screws prior to complete assembly.

### Warning & Attention

- -Try to assemble this product on the flat ground, otherwise it is difficult to carry out;
- -It would be much easier to assemble the product with three or more people;
- -After assembly, please check whether all screws are tightened, to prevent parts from falling apart.





































# RESORT COMFORT IN YONR OWN BACKYARD

## Thanks for your purchase.

At domi outdoor living, we believe in our products.

That's why we provide a 12-month warranty and friendly, easy-to-reach after-sales service. So if you have any questions about our product and assembly,please feel free to contact us. We will be here for you.

## Support:





email: service@domioutdoorliving.com

Please tell us your order ID when contact.

Attach photos of damaged part for instant reply.