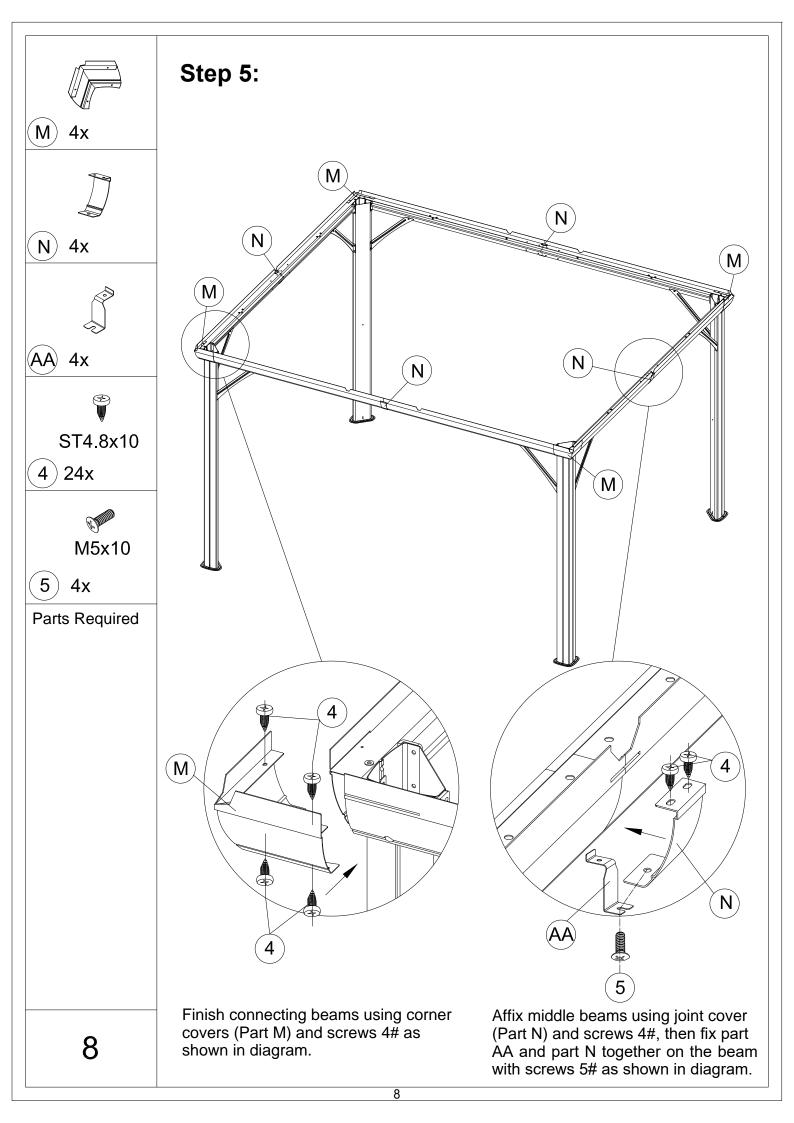

# 10'x12' HARDTOP GAZEBO WITH DOUBLE ROOF Assembly Instructions



#### Pre-assembly



1.Two or more people are required for assembly.



2. You will need one or more stepladders.



3. Wearing protective gloves is recommended.



4. You may need a safety hat.



5. Please use a Phillips screw driver.



6.For ease of construction, you may need a drill.



7. You may need a safety goggle.



8.Do not fully tighten screws prior to complete assembly.

### Warning & Attention

- -Try to assemble this product on the flat ground, otherwise it is difficult to carry out;
- -It would be much easier to assemble the product with three or more people;
- -After assembly, please check whether all screws are tightened, to prevent parts from falling apart.





































# RESORT COMFORT IN YONR OWN BACKYARD

## Thanks for your purchase.

At domi outdoor living, we believe in our products.

That's why we provide a 12-month warranty and friendly, easy-to-reach after-sales service. So if you have any questions about our product and assembly,please feel free to contact us. We will be here for you.

## Support:





email: service@domioutdoorliving.com

Please tell us your order ID when contact.

Attach photos of damaged part for instant reply.