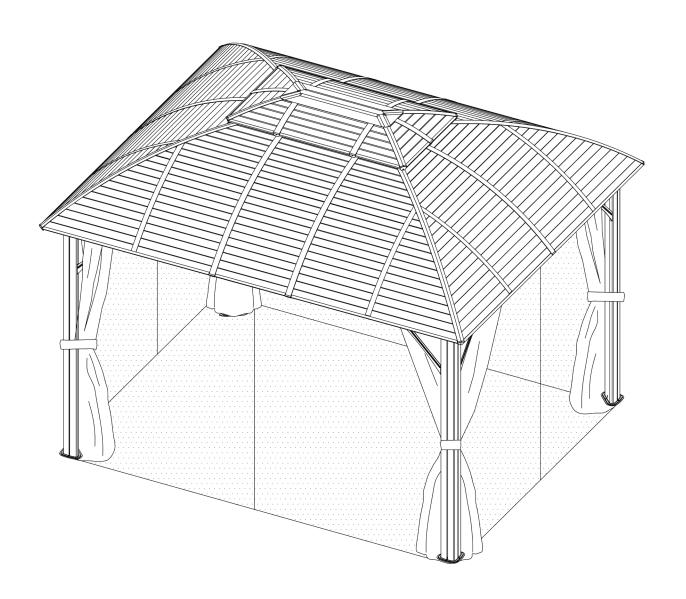

# 10'x12' HARDTOP GAZEBO WITH DOUBLE ROOF Assembly Instructions



#### Pre-assembly



1.Two or more people are required for assembly.



2. You will need one or more stepladders.



3. Wearing protective gloves is recommended.



4. You may need a safety hat.



5. Please use a Phillips screw driver.



6.For ease of construction, you may need a drill.



7. You may need a safety goggle.



8.Do not fully tighten screws prior to complete assembly.

### Warning & Attention

- -Try to assemble this product on the flat ground, otherwise it is difficult to carry out;
- -It would be much easier to assemble the product with three or more people;
- -After assembly, please check whether all screws are tightened, to prevent parts from falling apart.





































# RESORT COMFORT IN YONR OWN BACKYARD

## Thanks for your purchase.

At dom