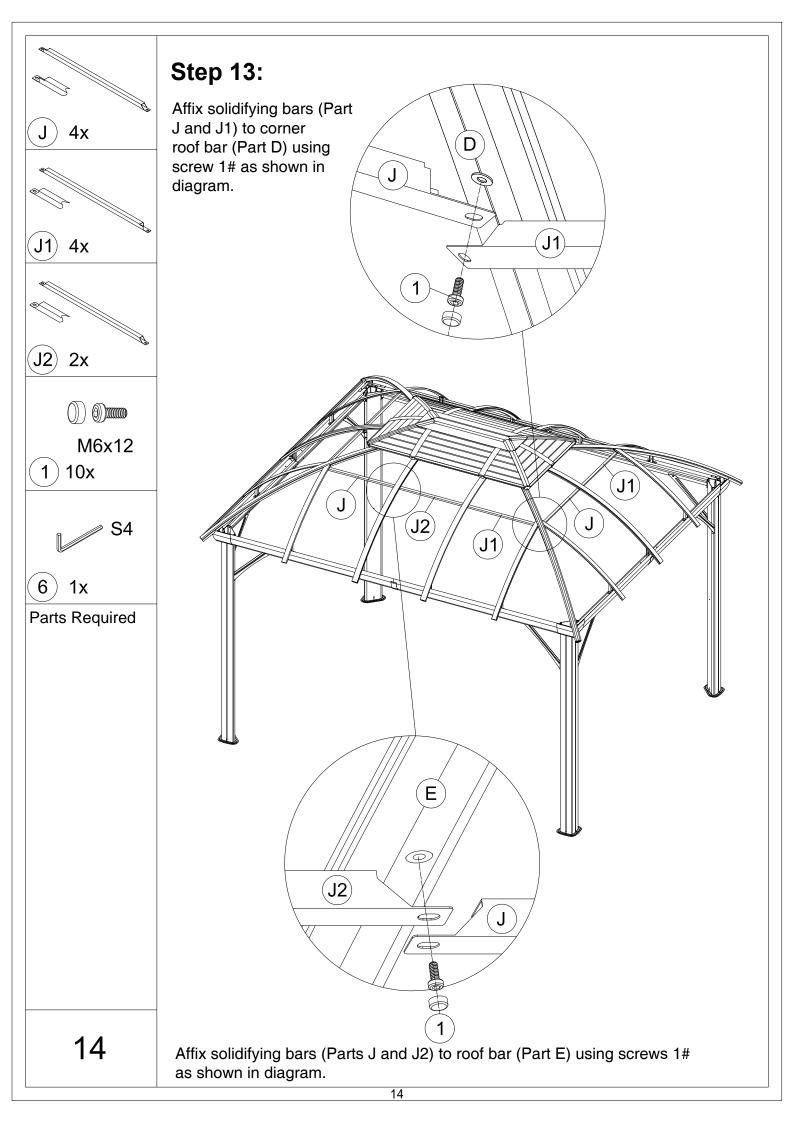

# 10'x12' HARDTOP GAZEBO WITH DOUBLE ROOF Assembly Instructions



#### Pre-assembly



1.Two or more people are required for assembly.



2. You will need one or more stepladders.



3. Wearing protective gloves is recommended.



4. You may need a safety hat.



5. Please use a Phillips screw driver.



6.For ease of construction, you may need a drill.



7. You may need a safety goggle.



8.Do not fully tighten screws prior to complete assembly.

### Warning & Attention

- -Try to assemble this product on the flat ground, otherwise it is difficult to carry out;
- -It would be much easier to assemble the product with three or more people;
- -After assembly, please check whether all screws are tightened, to prevent parts from falling apart.





































# RESORT COMFORT IN YONR OWN BACKYARD

## Thanks for your purchase.

At domi outdoor living, we believe in our products.

That's why we provide a 12-month warranty and friendly, easy-to-reach after-sales service. So if you have any questions about our product and assembly,please feel free to contact us. We will be here for you.

## Support:





email: service@domioutdoorliving.com

Please tell us your order ID when contact.

Attach photos of damaged part for instant reply.