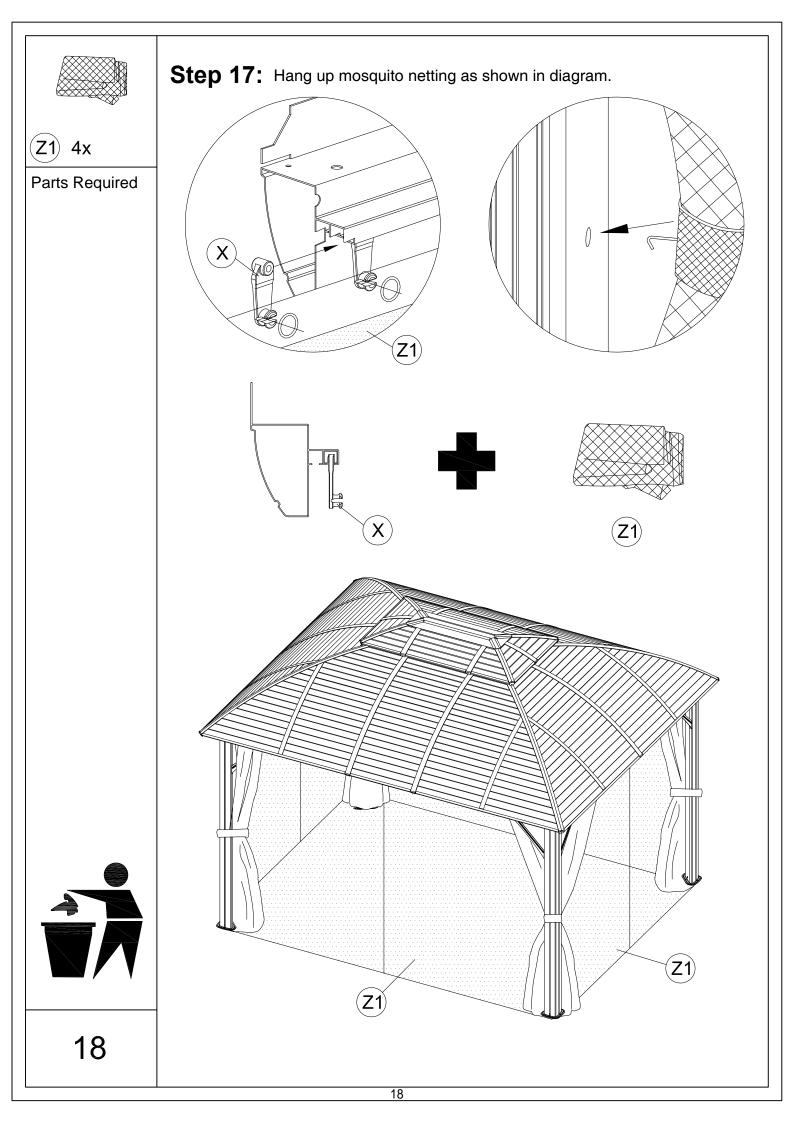

# 10'x12' HARDTOP GAZEBO WITH DOUBLE ROOF Assembly Instructions



#### Pre-assembly



1.Two or more people are required for assembly.



2. You will need one or more stepladders.



3. Wearing protective gloves is recommended.



4. You may need a safety hat.



5. Please use a Phillips screw driver.



6.For ease of construction, you may need a drill.



7. You may need a safety goggle.



8.Do not fully tighten screws prior to complete assembly.

### Warning & Attention

- -Try to assemble this product on the flat ground, otherwise it is difficult to carry out;
- -It would be much easier to assemble the product with three or more people;
- -After assembly, please check whether all screws are tightened, to prevent parts from falling apart.





































# RESORT COMFORT IN YONR OWN BACKYARD

## Thanks for your purchase.

At domi outdoor living, we believe in our products.

That's why we provide a 12-month warranty and friendly, easy-to-reach after-sales service. So if you have any questions about our product and assembly,please feel free to contact us. We will be here for you.

## Support:





email: service@domioutdoorliving.com

Please tell us your order ID when contact.

Attach photos of damaged part for instant reply.