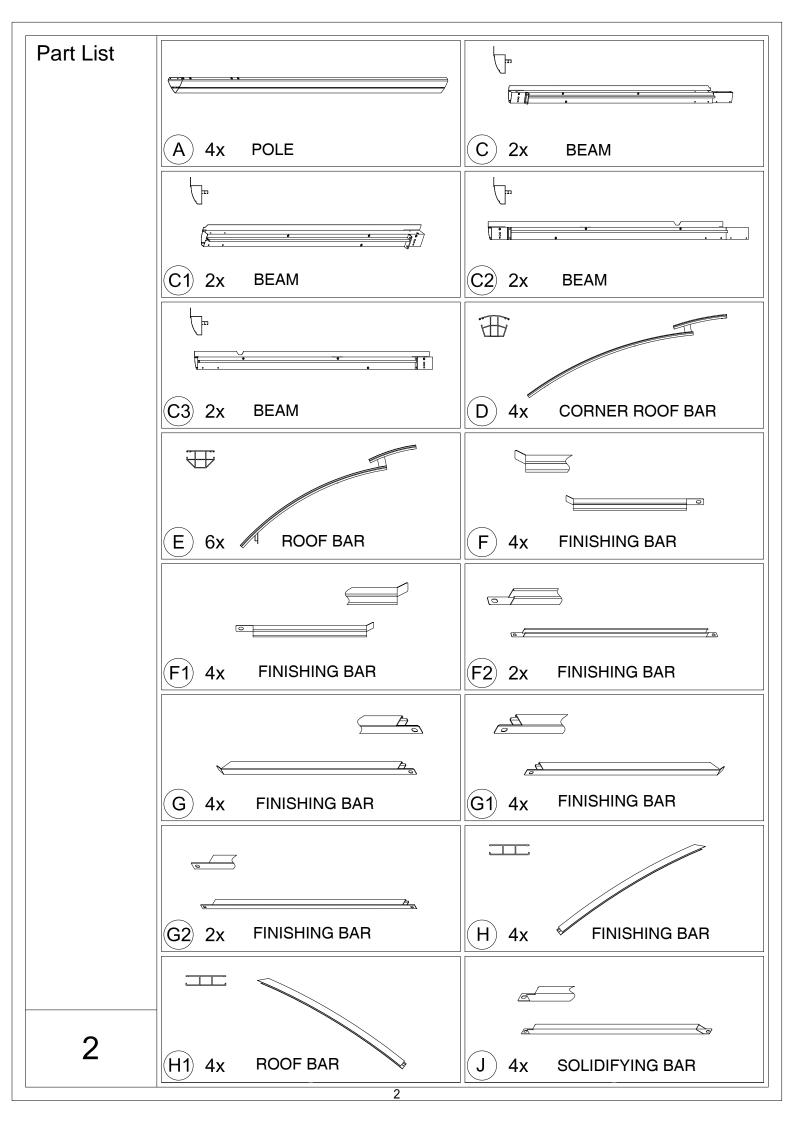

# 10'x12' HARDTOP GAZEBO WITH DOUBLE ROOF Assembly Instructions



#### Pre-assembly



1.Two or more people are required for assembly.



2. You will need one or more stepladders.



3. Wearing protective gloves is recommended.



4. You may need a safety hat.



5. Please use a Phillips screw driver.



6.For ease of construction, you may need a drill.



7. You may need a safety goggle.



8.Do not fully tighten screws prior to complete assembly.

### Warning & Attention

- -Try to assemble this product on the flat ground, otherwise it is difficult to carry out;
- -It would be much easier to assemble the product with three or more people;
- -After assembly, please check whether all screws are tightened, to prevent parts from falling apart.





































# RESORT COMFORT IN YONR OWN BACKYARD

## Thanks for your purchase.

At domi outdoor living, we believe in our products.

That's why we provide a 12-month warranty and friendly, easy-to-reach after-sales service. So if you have any questions about our product and assembly,please feel free to contact us. We will be here for you.

## Support:





email: service@domioutdoorliving.com

Please tell us your order ID when contact.

Attach photos of damaged part for instant reply.