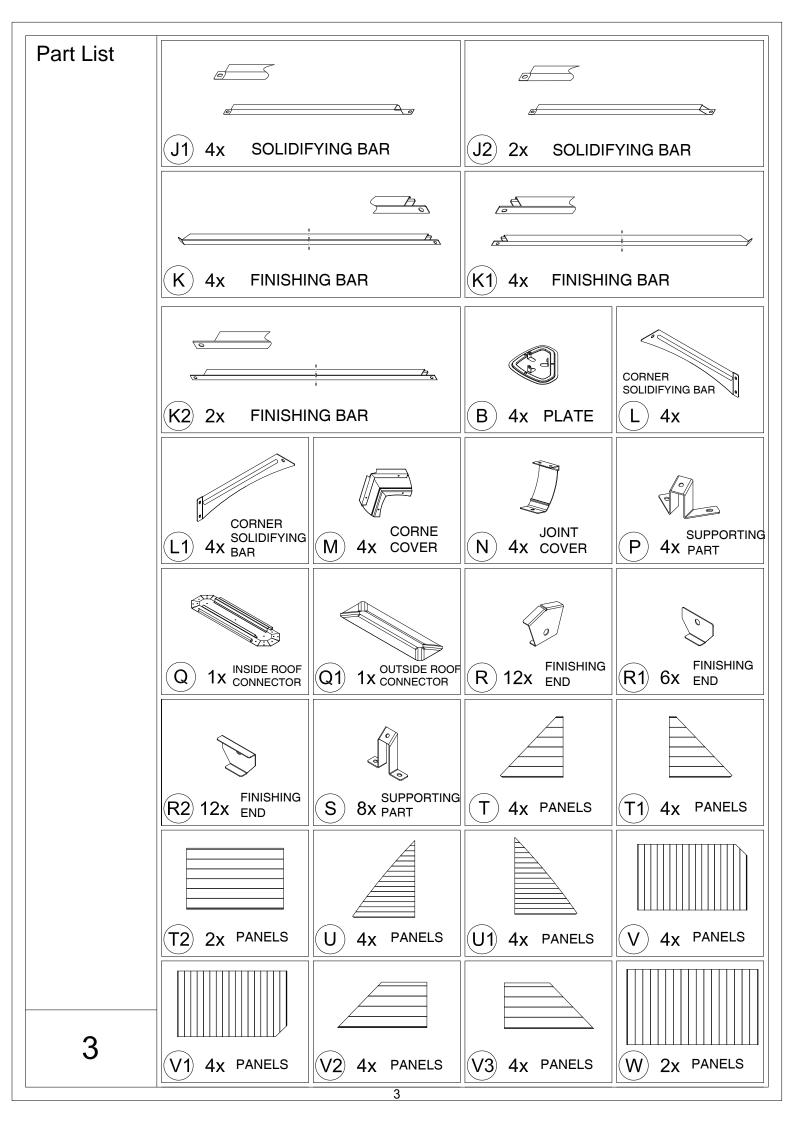

# 10'x12' HARDTOP GAZEBO WITH DOUBLE ROOF Assembly Instructions



#### Pre-assembly



1.Two or more people are required for assembly.



2. You will need one or more stepladders.



3. Wearing protective gloves is recommended.



4. You may need a safety hat.



5. Please use a Phillips screw driver.



6.For ease of construction, you may need a drill.



7. You may need a safety goggle.



8.Do not fully tighten screws prior to complete assembly.

### Warning & Attention

- -Try to assemble this product on the flat ground, otherwise it is difficult to carry out;
- -It would be much easier to assemble the product with three or more people;
- -After assembly, please check whether all screws are tightened, to prevent parts from falling apart.





































# RESORT COMFORT IN YONR OWN BACKYARD

## Thanks for your purchase.

At domi outdoor living, we believe in our products.

That's why we provide a 12-month warranty and friendly, easy-to-reach after-sales service. So if you have any questions about our product and assembly,please feel free to contact us. We will be here for you.

## Support:





email: service@domioutdoorliving.com

Please tell us your order ID when contact.

Attach photos of damaged part for instant reply.