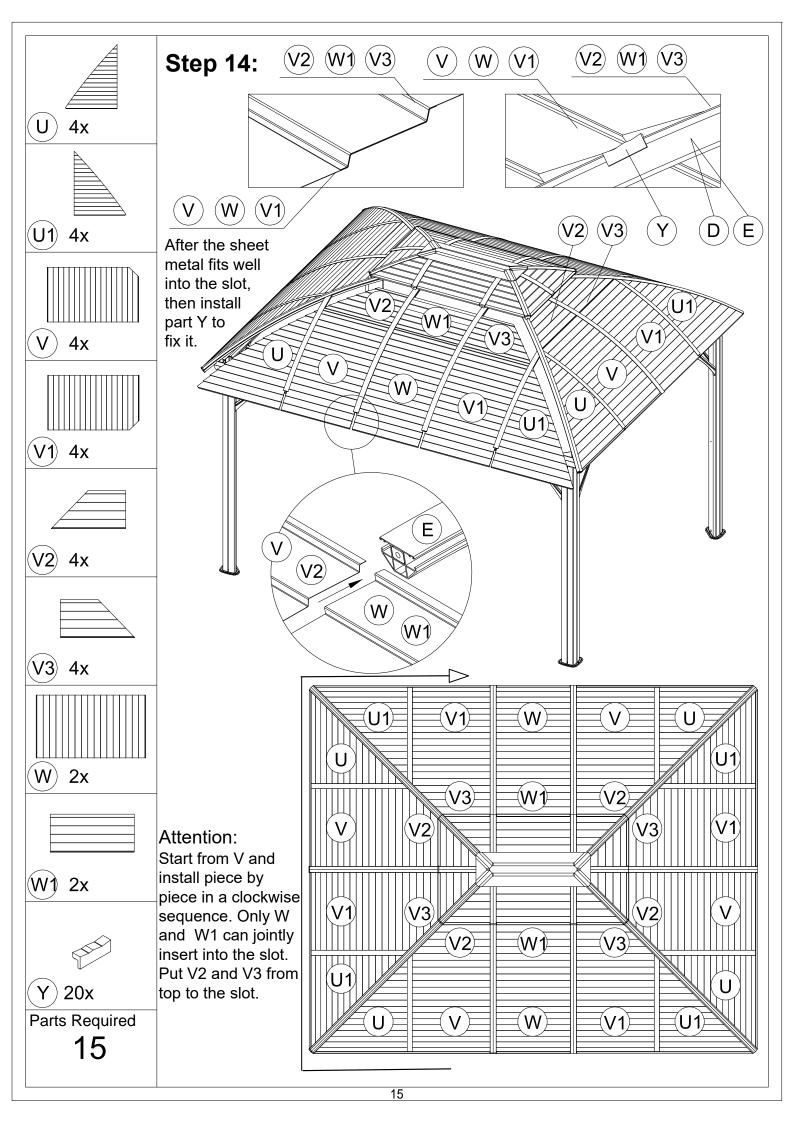

# 10'x12' HARDTOP GAZEBO WITH DOUBLE ROOF Assembly Instructions



#### Pre-assembly



1.Two or more people are required for assembly.



2. You will need one or more stepladders.



3. Wearing protective gloves is recommended.



4. You may need a safety hat.



5. Please use a Phillips screw driver.



6.For ease of construction, you may need a drill.



7. You may need a safety goggle.



8.Do not fully tighten screws prior to complete assembly.

### Warning & Attention

- -Try to assemble this product on the flat ground, otherwise it is difficult to carry out;
- -It would be much easier to assemble the product with three or more people;
- -After assembly, please check whether all screws are tightened, to prevent parts from falling apart.





































# RESORT COMFORT IN YONR OWN BACKYARD

## Thanks for your purchase.

At domi outdoor living, we believe in our products.

That's why we provide a 12-month warranty and friendly, easy-to-reach after-sales service. So if you have any questions about our product and assembly,please feel free to contact us. We will be here for you.

## Support:





email: service@domioutdoorliving.com

Please tell us your order ID when contact.

Attach photos of damaged part for instant reply.