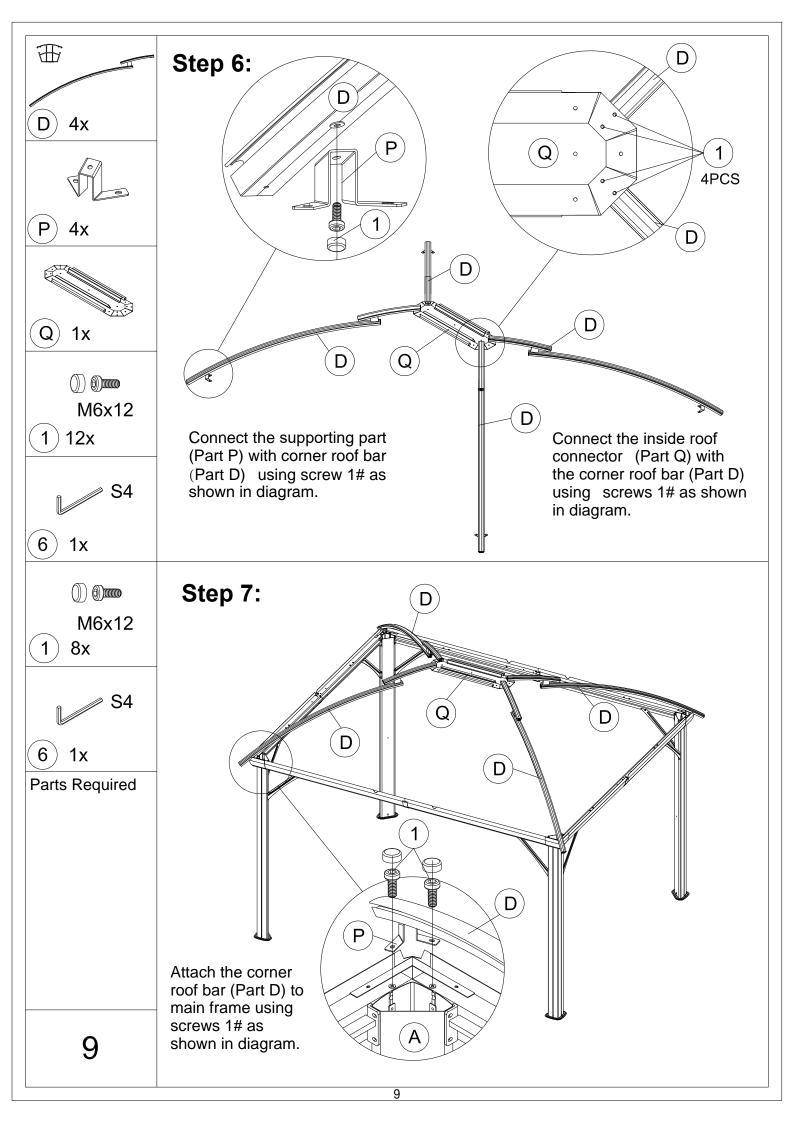

# 10'x12' HARDTOP GAZEBO WITH DOUBLE ROOF Assembly Instructions



#### Pre-assembly



1.Two or more people are required for assembly.



2. You will need one or more stepladders.



3. Wearing protective gloves is recommended.



4. You may need a safety hat.



5. Please use a Phillips screw driver.



6.For ease of construction, you may need a drill.



7. You may need a safety goggle.



8.Do not fully tighten screws prior to complete assembly.

### Warning & Attention

- -Try to assemble this product on the flat ground, otherwise it is difficult to carry out;
- -It would be much easier to assemble the product with three or more people;
- -After assembly, please check whether all screws are tightened, to prevent parts from falling apart.





































# RESORT COMFORT IN YONR OWN BACKYARD

## Thanks for your purchase.

At domi outdoor living, we believe in our products.

That's why we provide a 12-month warranty and friendly, easy-to-reach after-sales service. So if you have any questions about our product and assembly,please feel free to contact us. We will be here for you.

## Support:





email: service@domioutdoorliving.com

Please tell us your order ID when contact.

Attach photos of damaged part for instant reply.