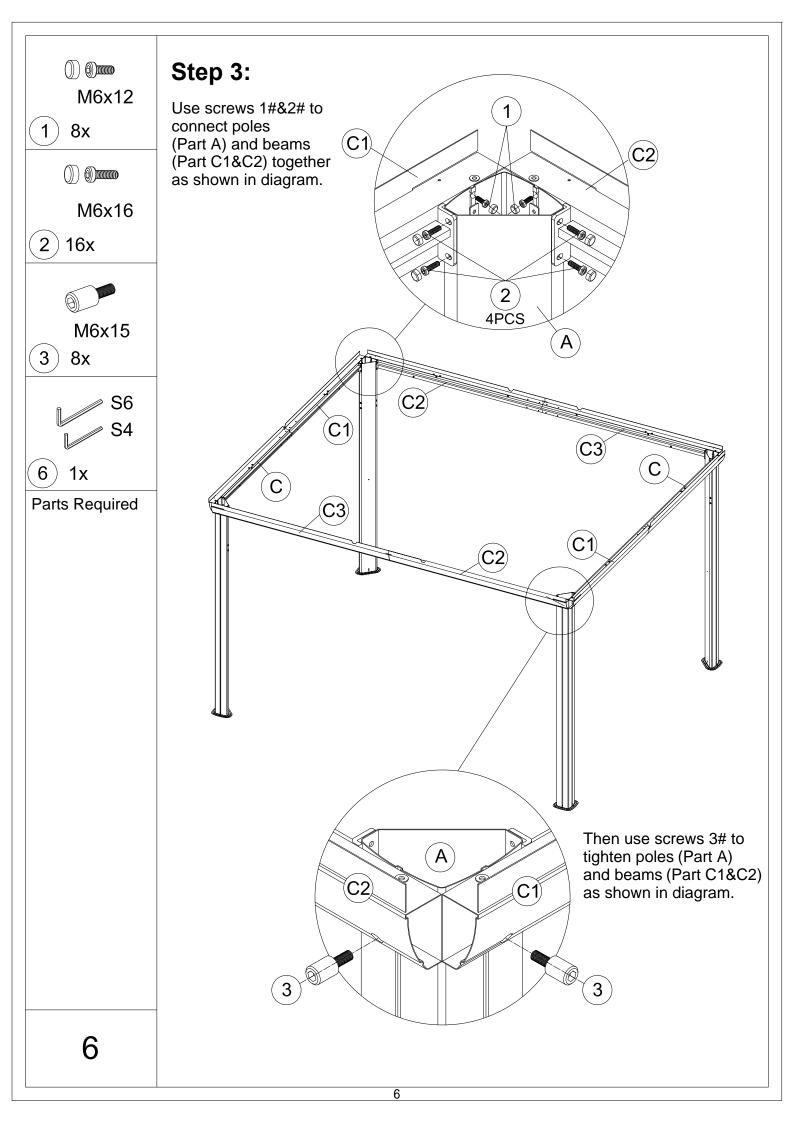

# 10'x12' HARDTOP GAZEBO WITH DOUBLE ROOF Assembly Instructions



#### Pre-assembly



1.Two or more people are required for assembly.



2. You will need one or more stepladders.



3. Wearing protective gloves is recommended.



4. You may need a safety hat.



5. Please use a Phillips screw driver.



6.For ease of construction, you may need a drill.



7. You may need a safety goggle.



8.Do not fully tighten screws prior to complete assembly.

### Warning & Attention

- -Try to assemble this product on the flat ground, otherwise it is difficult to carry out;
- -It would be much easier to assemble the product with three or more people;
- -After assembly, please check whether all screws are tightened, to prevent parts from falling apart.





































# RESORT COMFORT IN YONR OWN BACKYARD

## Thanks for your purchase.

At domi outdoor living, we believe in our products.

That's why we provide a 12-month warranty and friendly, easy-to-reach after-sales service. So if you have any questions about our product and assembly,please feel free to contact us. We will be here for you.

## Support:





email: service@domioutdoorliving.com

Please tell us your order ID when contact.

Attach photos of damaged part for instant reply.