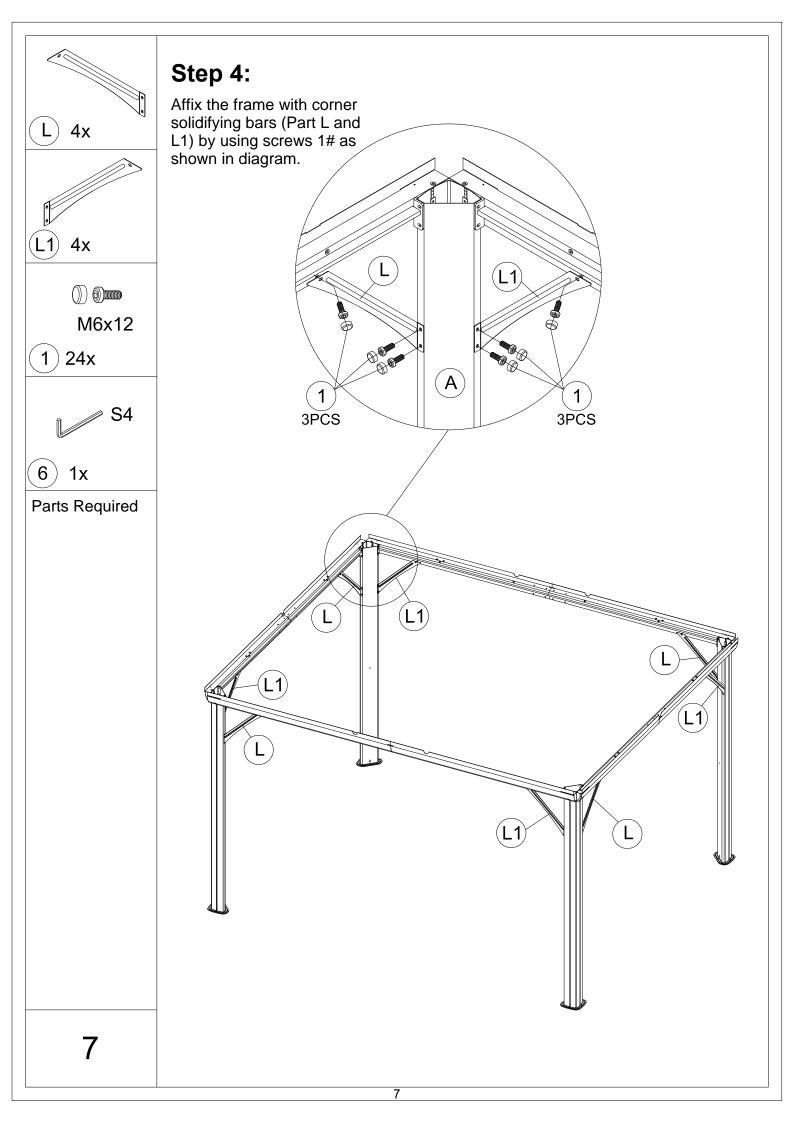

# 10'x12' HARDTOP GAZEBO WITH DOUBLE ROOF Assembly Instructions



#### Pre-assembly



1.Two or more people are required for assembly.



2. You will need one or more stepladders.



3. Wearing protective gloves is recommended.



4. You may need a safety hat.



5. Please use a Phillips screw driver.



6.For ease of construction, you may need a drill.



7. You may need a safety goggle.



8.Do not fully tighten screws prior to complete assembly.

### Warning & Attention

- -Try to assemble this product on the flat ground, otherwise it is difficult to carry out;
- -It would be much easier to assemble the product with three or more people;
- -After assembly, please check whether all screws are tightened, to prevent parts from falling apart.





































# RESORT COMFORT IN YONR OWN BACKYARD

## Thanks for your purchase.

At domi outdoor living, we believe in our products.

That's why we provide a 12-month warranty and friendly, easy-to-reach after-sales service. So if you have any questions about our product and assembly,please feel free to contact us. We will be here for you.

## Support:





email: service@domioutdoorliving.com

Please tell us your order ID when contact.

Attach photos of damaged part for instant reply.