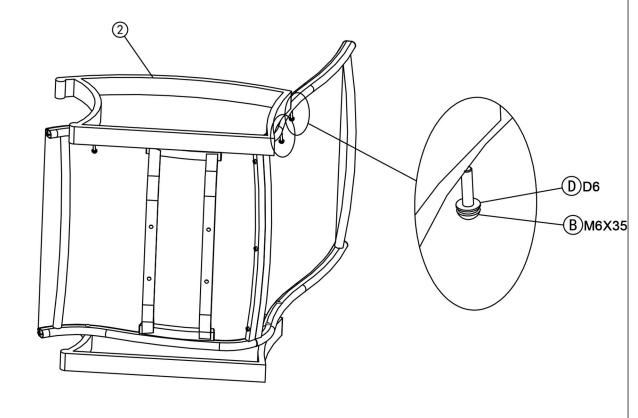

#### Put on Part B,D,E just as shown in the diagram.

Step2 Assemble Part 4 to Part 3.

(Please don't tighten the screws until the last step.)

Step4 Put on Part B,D just as shown in the diagram.
Assemble Part 2 to the left side of Part 3.