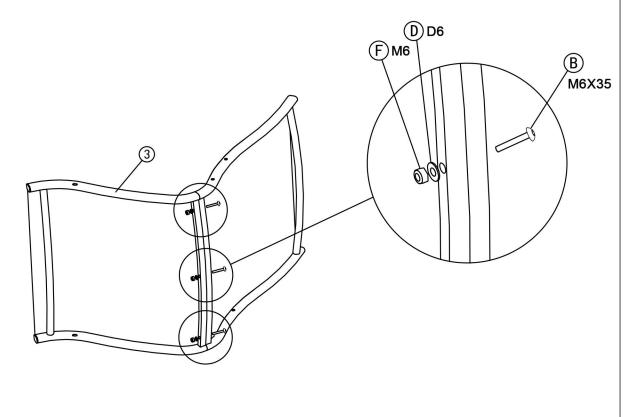

## $Step1\,$ Fix the three positions of Part 3 as shown in the diagram with Part B,D,F.

(Please don't tighten the screws until the last step.)