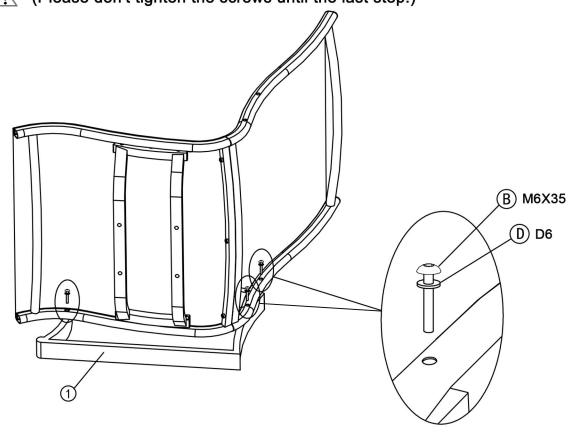

#### Put on Part B,D,E just as shown in the diagram.

Step2 Assemble Part 4 to Part 3.

(Please don't tighten the screws until the last step.)

Step4 Put on Part B,D just as shown in the diagram.
Assemble Part 2 to the left side of Part 3.