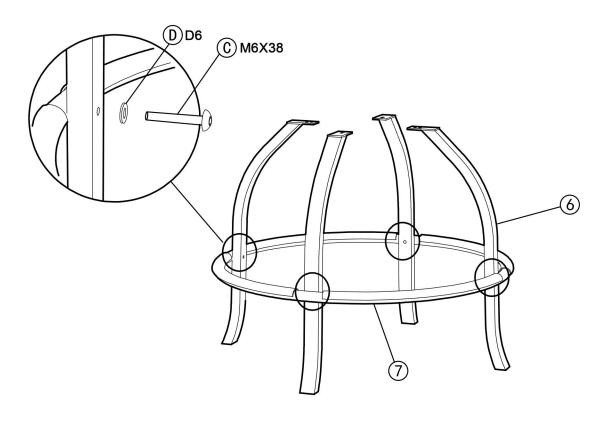

(Please don't tighten the screws until the last step.)

 $Step 5 \\ \begin{tabular}{l} Put on Part C,D just as shown in the diagram. \\ Install the four Parts 6 separately on Part 7 as shown. \\ \end{tabular}$ 