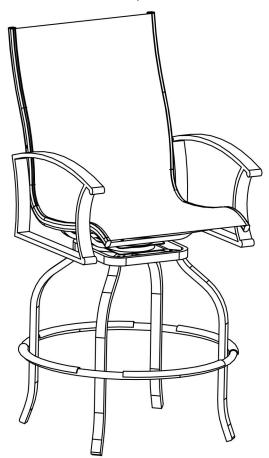

## Textilene Fabric Pub Swivel Chairs Assembly Manual



- Prior to assembly, please confirm all of the parts listed included.
- All bolts should be tightened before use. Maybe, you need allen wrench for assembly.
- Missing Part? Damaged? Contact us via email at service@domioutdoorliving.com



⚠ Above is a list of all the accessories and tools to use. Please check it before assembling, if there is any missing or damaged, do feel free to contact us. (Please don't tighten the screws until the last step.)

## $Step1\,$ Fix the three positions of Part 3 as shown in the diagram with Part B,D,F.

(Please don't tighten the screws until the last step.)



#### Put on Part B,D,E just as shown in the diagram.

Step2 Assemble Part 4 to Part 3.





(Please don't tighten the screws until the last step.)



Step4 Put on Part B,D just as shown in the diagr