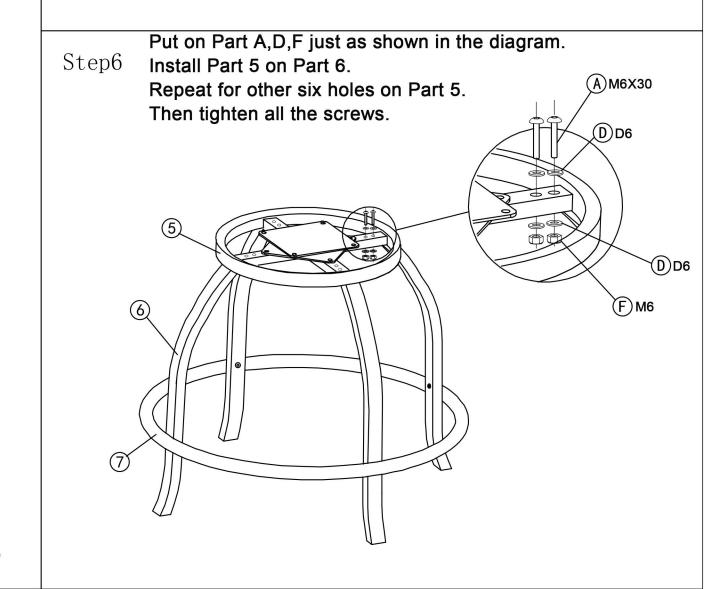

e assembling, if there is any missing or damaged, do feel free to contact us. (Please don't tighten the screws until the last step.)

## $Step1\,$ Fix the three positions of Part 3 as shown in the diagram with Part B,D,F.

(Please don't tighten the screws until the last step.)



#### Put on Part B,D,E just as shown in the diagram.

Step2 Assemble Part 4 to Part 3.





(Please don't tighten the screws until the last step.)



Step4 Put on Part B,D just as shown in the diagram.
Assemble Part 2 to the left side of Part 3.

(Please don't tighten the screws until the last step.)



 $Step 5 \\ \begin{tabular}{l} Put on Part C,D just as shown in the diagram. \\ Install the four Parts 6 separately on Part 7 as shown. \\ \end{tabular}$ 

(Please don't tighten the screws until the last step.)











# RESORT COMFORT IN YONR OWN BACKYARD

### Thanks for your purchase.

At domi outdoor living, we believe in our products.

That's why we provide a 12-month warranty and friendly, easy-to-reach after-sales service. So if you have any questions about our product and assembly,please feel free to contact us. We will be here for you.

### Support:





email: service@domioutdoorliving.com

Please tell us your order ID when contact.

Attach photos of damaged part for instant reply.