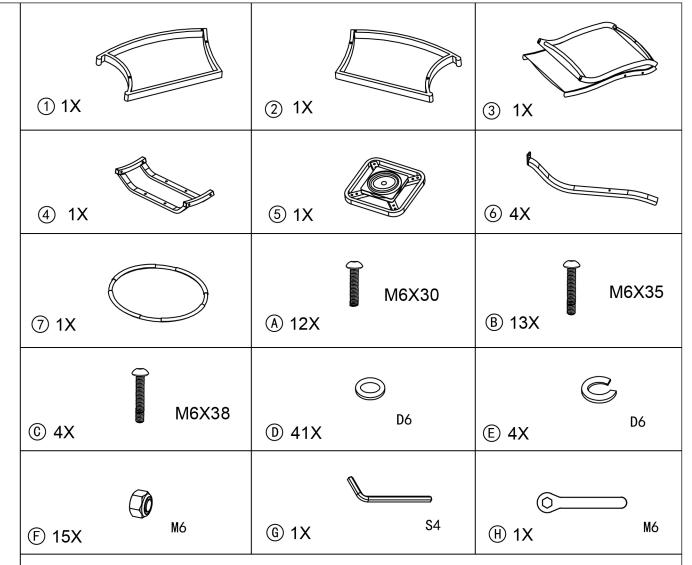

## Textilene Fabric Pub Swivel Chairs Assembly Manual

- Prior to assembly, please confirm all of the parts listed included.
- All bolts should be tightened before use. Maybe, you need allen wrench for assembly.
- Missing Part? Damaged? Contact us via email at service@domioutdoorliving.com

⚠ Above is a list of all the accessories and tools to use. Please check it before assembling, if there is any missing or damaged, do feel free to contact us. (Please don't tighten the screws until the last step.)