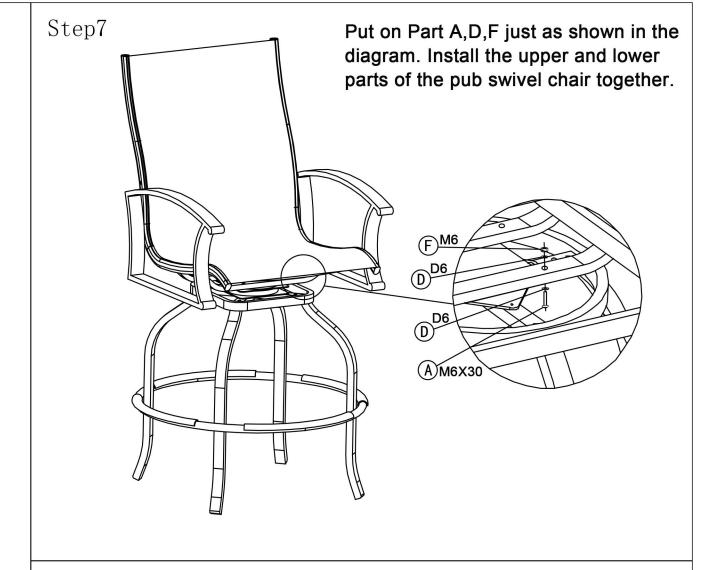

assembling, if there is any missing or damaged, do feel free to contact us. (Please don't tighten the screws until the last step.)

## $Step1\,$ Fix the three positions of Part 3 as shown in the diagram with Part B,D,F.

(Please don't tighten the screws until the last step.)



#### Put on Part B,D,E just as shown in the diagram.

Step2 Assemble Part 4 to Part 3.





(Please don't tighten the screws until the last step.)



Step4 Put on Part B,D just as shown in the diagram.
Assemble Part 2 to the left side of Part 3.

(Please don't tighten the screws until the last step.)



 $Step 5 \\ \begin{tabular}{l} Put on Part C,D just as shown in the diagram. \\ Install the four Parts 6 separately on Part 7 as shown. \\ \end{tabular}$ 

(Please don't tighten the screws until the last step.)











# RESORT COMFORT IN YONR OWN BACKYARD

### Thanks for your purchase.

At domi outdoor living, we believe in our products.

That's why we provide a 12-month warranty and friendly, easy-to-reach after-sales service. So if you have any questions about our product and assembly,please feel free to contact us. We will be here for you.

### Support:





email: service@domioutdoorliving.com

Please tell us your order ID when contact.

Attach photos of damaged part for instant reply.