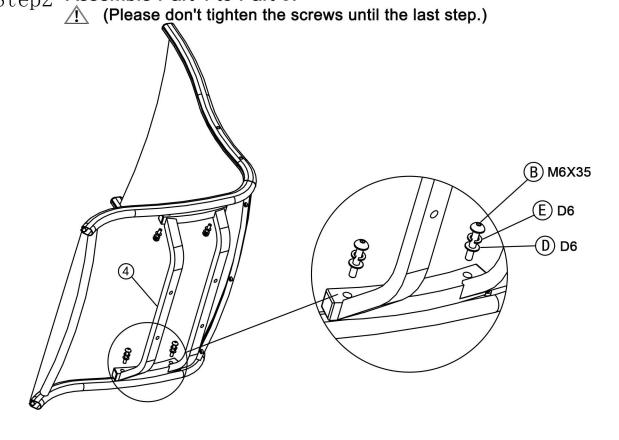

#### Put on Part B,D,E just as shown in the diagram.

Step2 Assemble Part 4 to Part 3.

(Please don't tighten the screws until the last step.)

Step4 Put on Part B,D just as shown in the diagram.
Assemble Part 2 to the left side of Part 3.