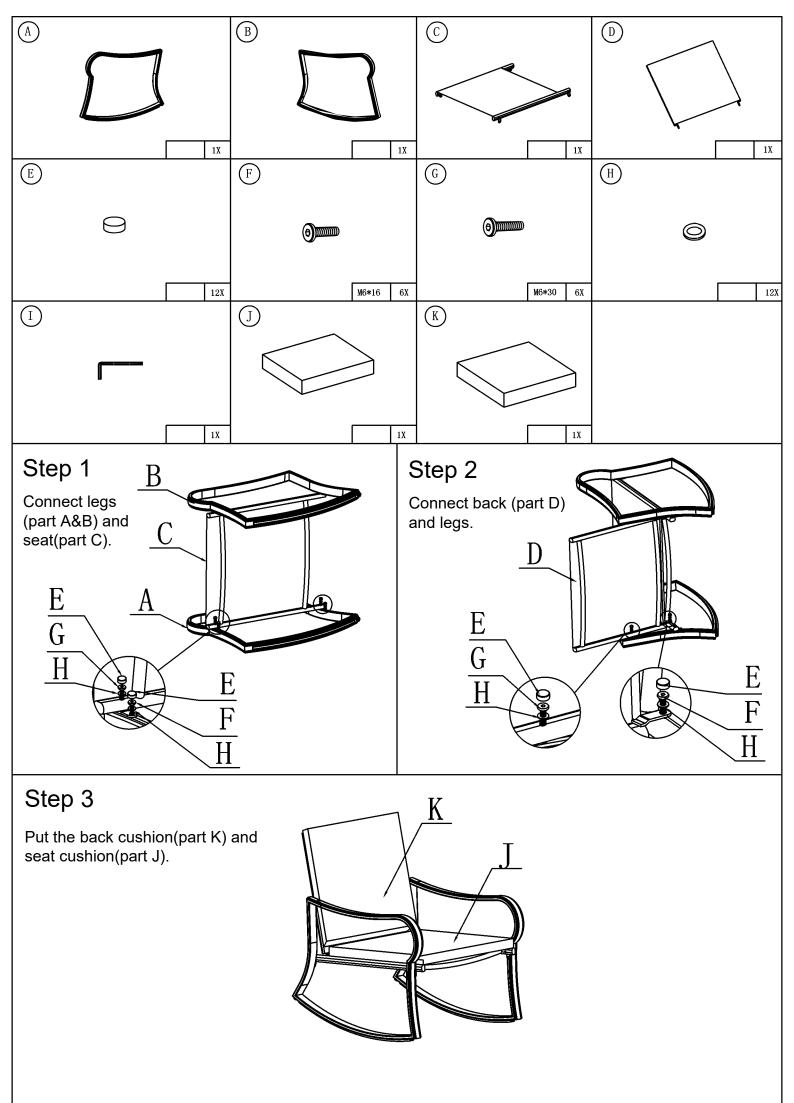

## 3 Pieces Wicker Rocking Chair Set Assembly Instructions

- Prior to assembly, make sure to lay out and identify all of the parts listed below in the parts list.
- Please do not completely tighten the screws during assembly.
   Recommend to use allen wrench for assembly.
- Should you experience any difficulty during assembly, or if any of the parts are missing or damaged, please feel free to contact us.