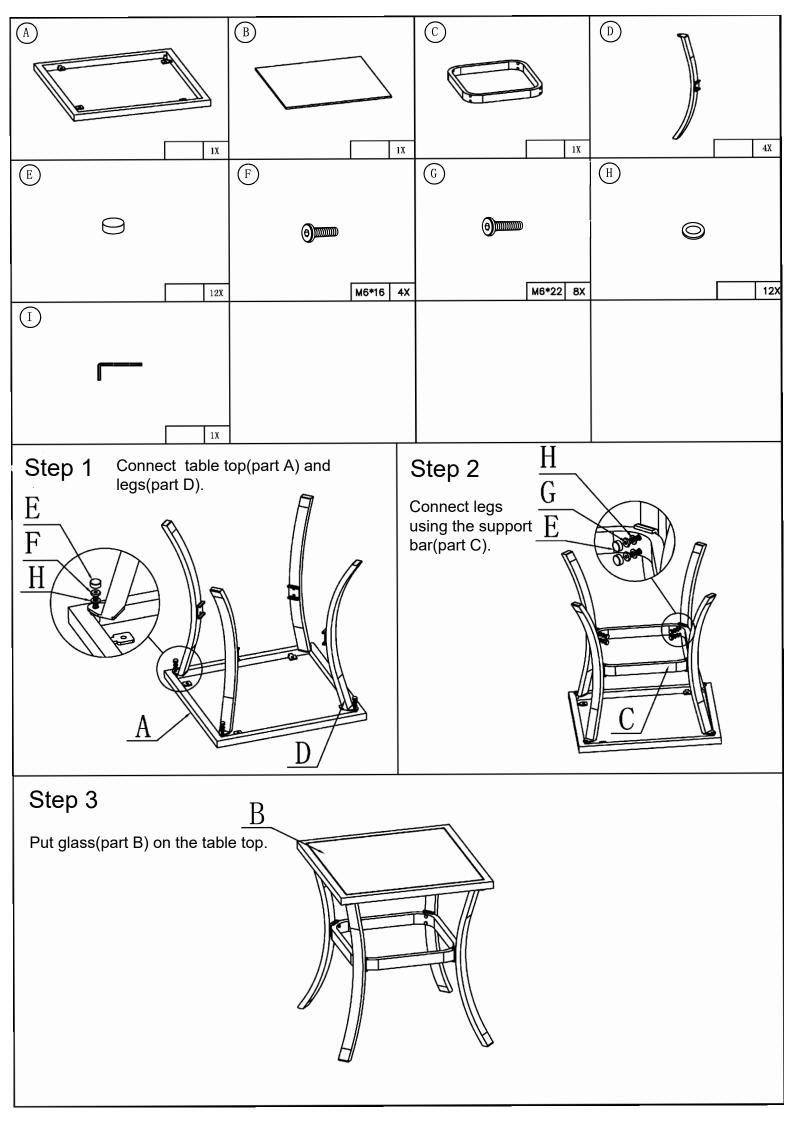

## 3 Pieces Wicker Rocking Chair Set Assembly Instructions

- Prior to assembly, make sure to lay out and identify all of the parts listed below in the parts list.
- Please do not completely tighten the screws during assembly.
   Recommend to use allen wrench for assembly.
- Should you experience any difficulty during assembly, or if any of the parts are missing or damaged, please feel free to contact us.