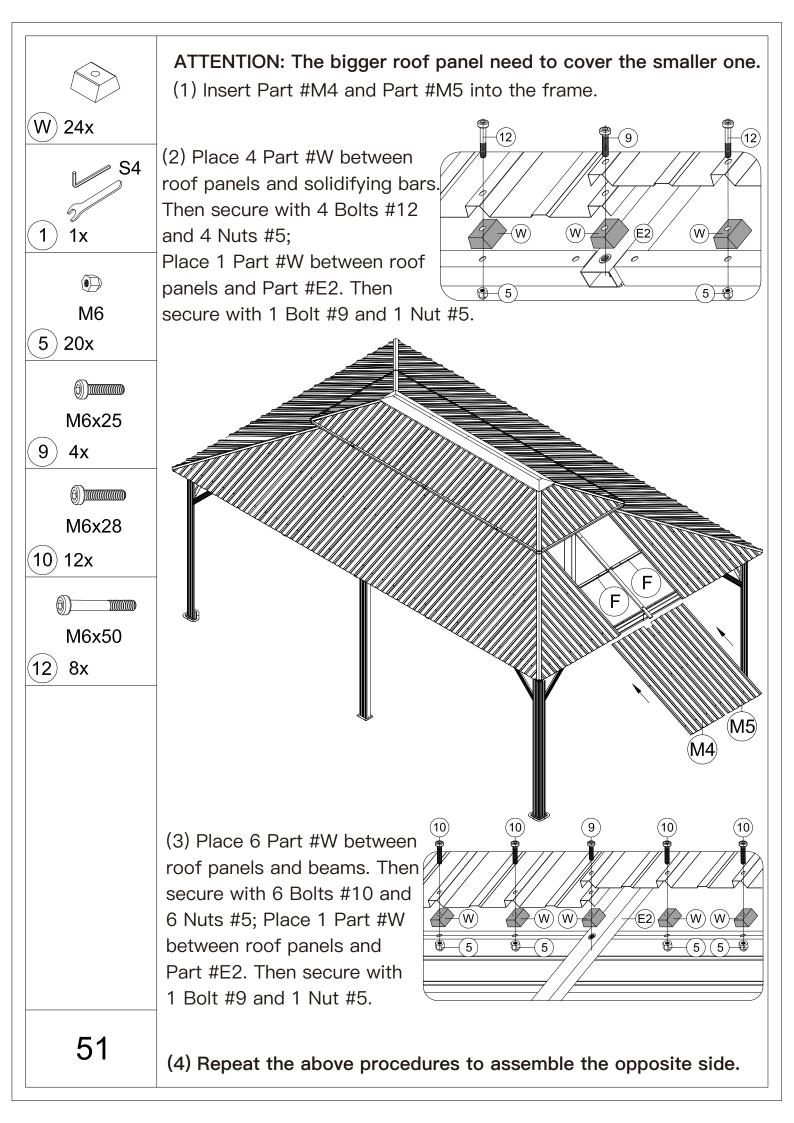

## 12' × 18' Metal Patio Gazebo ASSEMBLY MANUAL



## MODEL#: LGMF1619

Missing part? Damaged? Contact us via email at service@domioutdoorliving.com

Copyright 2022–2024 Domi Outdoor Living LLC. All Rights Reserved.



carry out;

-It would be much easier to assemble the product with three or more people;

-After assembly, please check whether all screws are tightened, to prevent parts from falling apart.

**A** Use bolts to secure the frame to the ground to against the strong wind.



































































































































## Thanks for your purchase.

At domi outdoor living, we believe in our products.

That's why we provide a 12-month warranty and

friendly, casy-to-reach after-sales service. So if you

have any questions about our product and assembly-

,please feel free to contact us. We will be here for you.



After-sales contact email: <u>service@domioutdoorliving.com</u> **Business cooperation contact email:** <u>marketing@domioutdoorliving.com</u>

Please tell us your order ID when contact.

Attach photos of damaged part for instant reply.

© Copyright 2022–2024 Domi Outdoor Living LLC. All Rights Reserved.