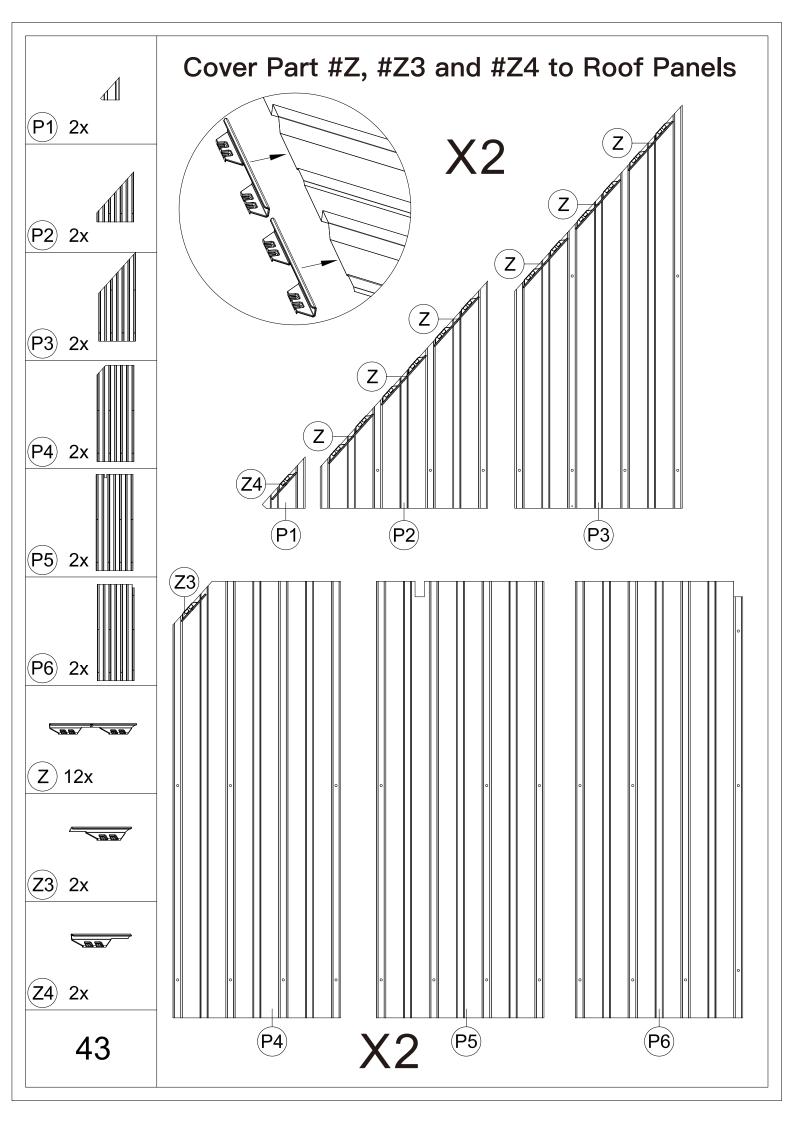

## 12' × 18' Metal Patio Gazebo ASSEMBLY MANUAL



## MODEL#: LGMF1619

Missing part? Damaged? Contact us via email at service@domioutdoorliving.com

Copyright 2022–2024 Domi Outdoor Living LLC. All Rights Reserved.



carry out;

-It would be much easier to assemble the product with three or more people;

-After assembly, please check whether all screws are tightened, to prevent parts from falling apart.

**A** Use bolts to secure the frame to the ground to against the strong wind.



































































































































## Thanks for your purchase.

At domi outdoor living, we believe in our products.

That's why we provide a 12-month warranty and

friendly, casy-to-reach after-sales service. So if you

have any questions about our product and assembly-

,please feel free to contact us. We will be here for you.



After-sales contact email: <u>service@domioutdoorliving.com</u> **Business cooperation contact email:** <u>marketing@domioutdoorliving.com</u>

Please tell us your order ID when contact.

Attach photos of damaged part for instant reply.

© Copyright 2022–2024 Domi Outdoor Living LLC. All Rights Reserved.