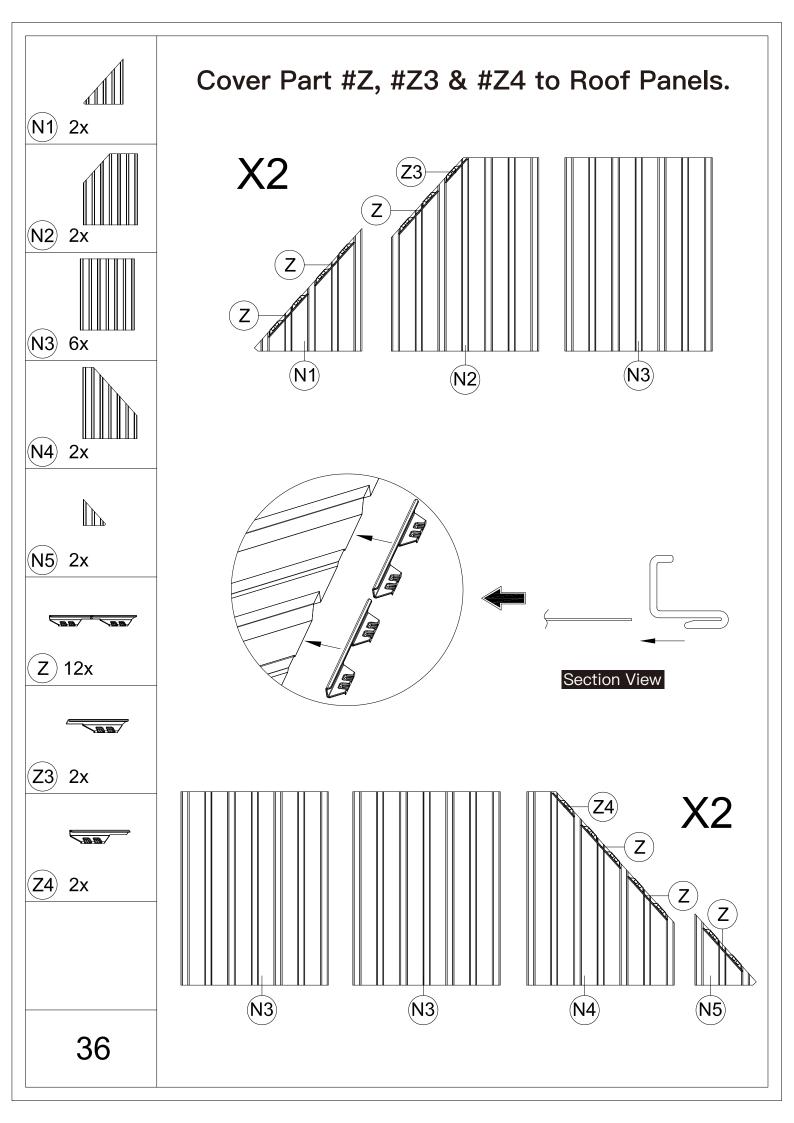

## 12' × 18' Metal Patio Gazebo ASSEMBLY MANUAL



## MODEL#: LGMF1619

Missing part? Damaged? Contact us via email at service@domioutdoorliving.com

Copyright 2022–2024 Domi Outdoor Living LLC. All Rights Reserved.



carry out;

-It would be much easier to assemble the product with three or more people;

-After assembly, please check whether all screws are tightened, to prevent parts from falling apart.

**A** Use bolts to secure the frame to the ground to against the strong wind.



































































































































## Thanks for your purchase.

At domi outdoor living, we believe in our products.

That's why we provide a 12-month warranty and

friendly, casy-to-reach after-sales service. So if you

have any questions about our product and assembly-

,please feel free to contact us. We will be here for you.



After-sales contact email: <u>service@domioutdoorliving.com</u> **Business cooperation contact email:** <u>marketing@domioutdoorliving.com</u>

Please tell us your order ID when contact.

Attach photos of damaged part for instant reply.

© Copyright 2022–2024 Domi Outdoor Living LLC. All Rights Reserved.