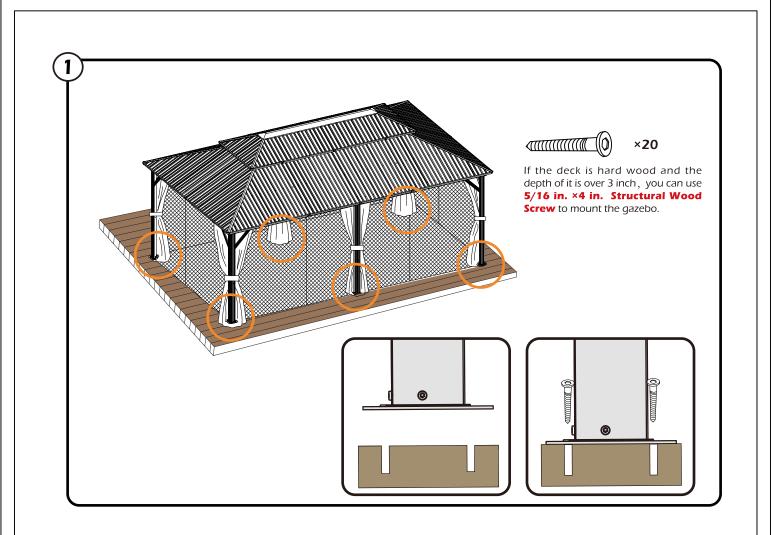

-After assembly, please check whether all screws are tightened, to prevent parts from falling apart.

**A** Use bolts to secure the frame to the ground to against the strong wind.