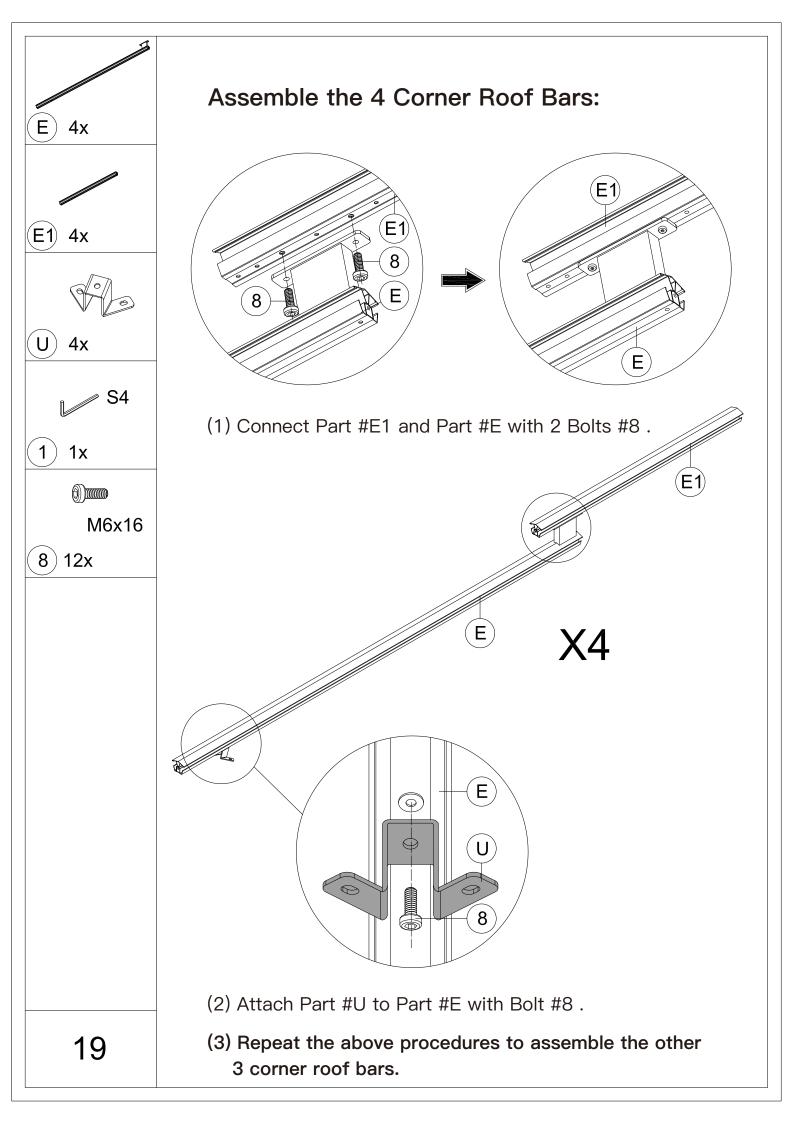

## 12' × 18' Metal Patio Gazebo ASSEMBLY MANUAL



## MODEL#: LGMF1619

Missing part? Damaged? Contact us via email at service@domioutdoorliving.com

Copyright 2022–2024 Domi Outdoor Living LLC. All Rights Reserved.



carry out;

-It would be much easier to assemble the product with three or more people;

-After assembly, please check whether all screws are tightened, to prevent parts from falling apart.

**A** Use bolts to secure the frame to the ground to against the strong wind.



































































































































## Thanks for your purchase.

At domi outdoor living, we believe in our products.

That's why we provide a 12-month warranty and

friendly, casy-to-reach after-sales service. So if you

have any questions about our product and assembly-

,please feel free to contact us. We will be here for you.



After-sales contact email: <u>service@domioutdoorliving.com</u> **Business cooperation contact email:** <u>marketing@domioutdoorliving.com</u>

Please tell us your order ID when contact.

Attach photos of damaged part for instant reply.

© Copyright 2022–2024 Domi Outdoor Living LLC. All Rights Reserved.