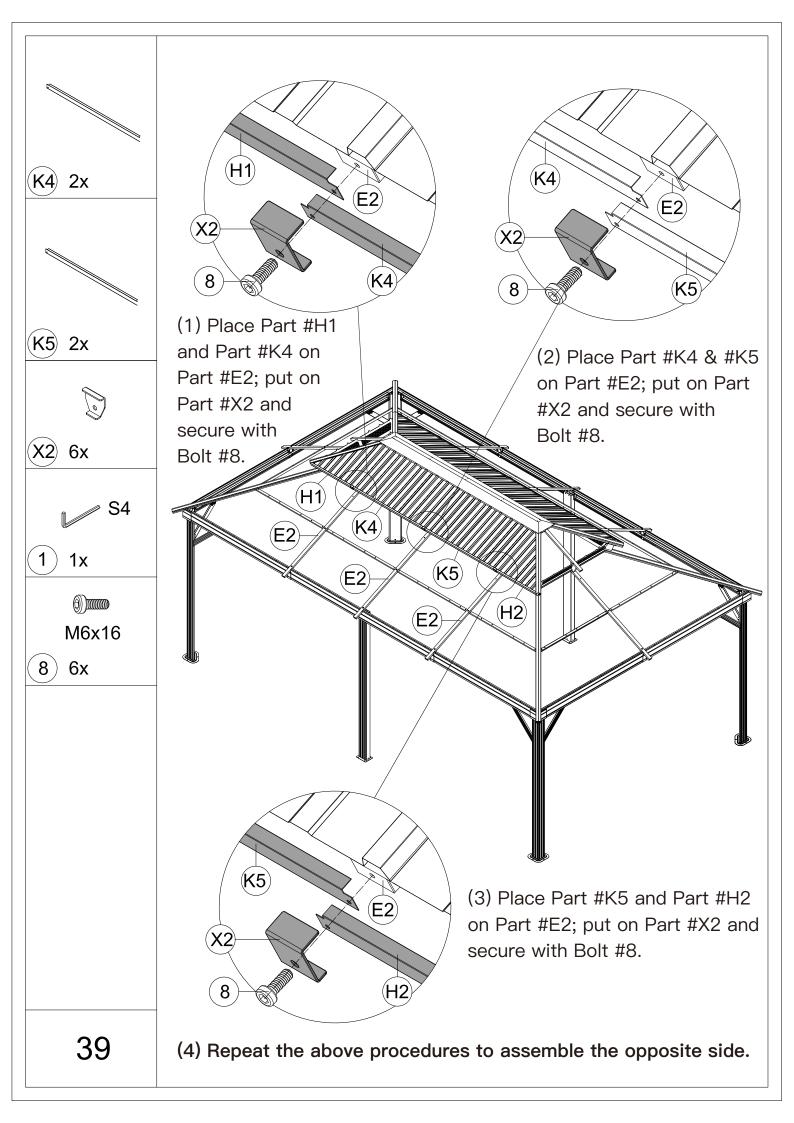

## 12' × 18' Metal Patio Gazebo ASSEMBLY MANUAL



## MODEL#: LGMF1619

Missing part? Damaged? Contact us via email at service@domioutdoorliving.com

Copyright 2022–2024 Domi Outdoor Living LLC. All Rights Reserved.



carry out;

-It would be much easier to assemble the product with three or more people;

-After assembly, please check whether all screws are tightened, to prevent parts from falling apart.

**A** Use bolts to secure the frame to the ground to against the strong wind.



































































































































## Thanks for your purchase.

At domi outdoor living, we believe in our products.

That's why we provide a 12-month warranty and

friendly, casy-to-reach after-sales service. So if you

have any questions about our product and assembly-

,please feel free to contact us. We will be here for you.



After-sales contact email: <u>service@domioutdoorliving.com</u> **Business cooperation contact email:** <u>marketing@domioutdoorliving.com</u>

Please tell us your order ID when contact.

Attach photos of damaged part for instant reply.

© Copyright 2022–2024 Domi Outdoor Living LLC. All Rights Reserved.