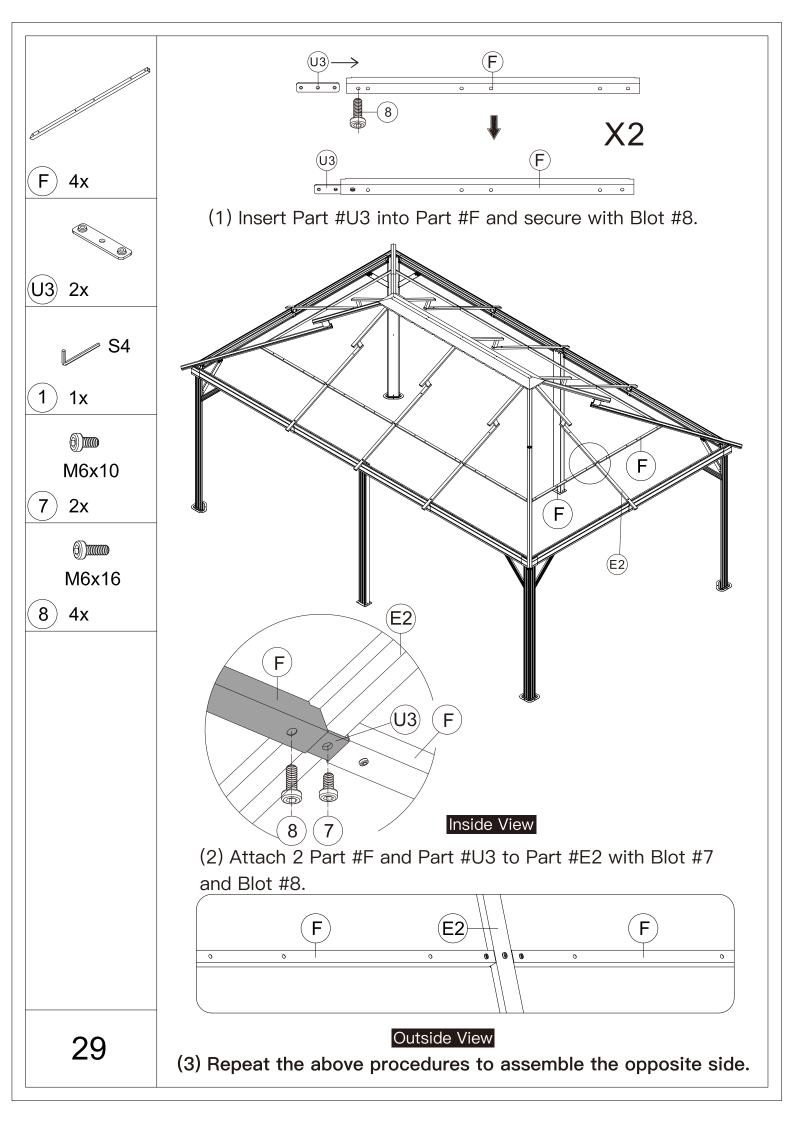

## 12' × 18' Metal Patio Gazebo ASSEMBLY MANUAL



## MODEL#: LGMF1619

Missing part? Damaged? Contact us via email at service@domioutdoorliving.com

Copyright 2022–2024 Domi Outdoor Living LLC. All Rights Reserved.



carry out;

-It would be much easier to assemble the product with three or more people;

-After assembly, please check whether all screws are tightened, to prevent parts from falling apart.

**A** Use bolts to secure the frame to the ground to against the strong wind.



































































































































## Thanks for your purchase.

At domi outdoor living, we believe in our products.

That's why we provide a 12-month warranty and

friendly, casy-to-reach after-sales service. So if you

have any questions about our product and assembly-

,please feel free to contact us. We will be here for you.



After-sales contact email: <u>service@domioutdoorliving.com</u> **Business cooperation contact email:** <u>marketing@domioutdoorliving.com</u>

Please tell us your order ID when contact.

Attach photos of damaged part for instant reply.

© Copyright 2022–2024 Domi Outdoor Living LLC. All Rights Reserved.