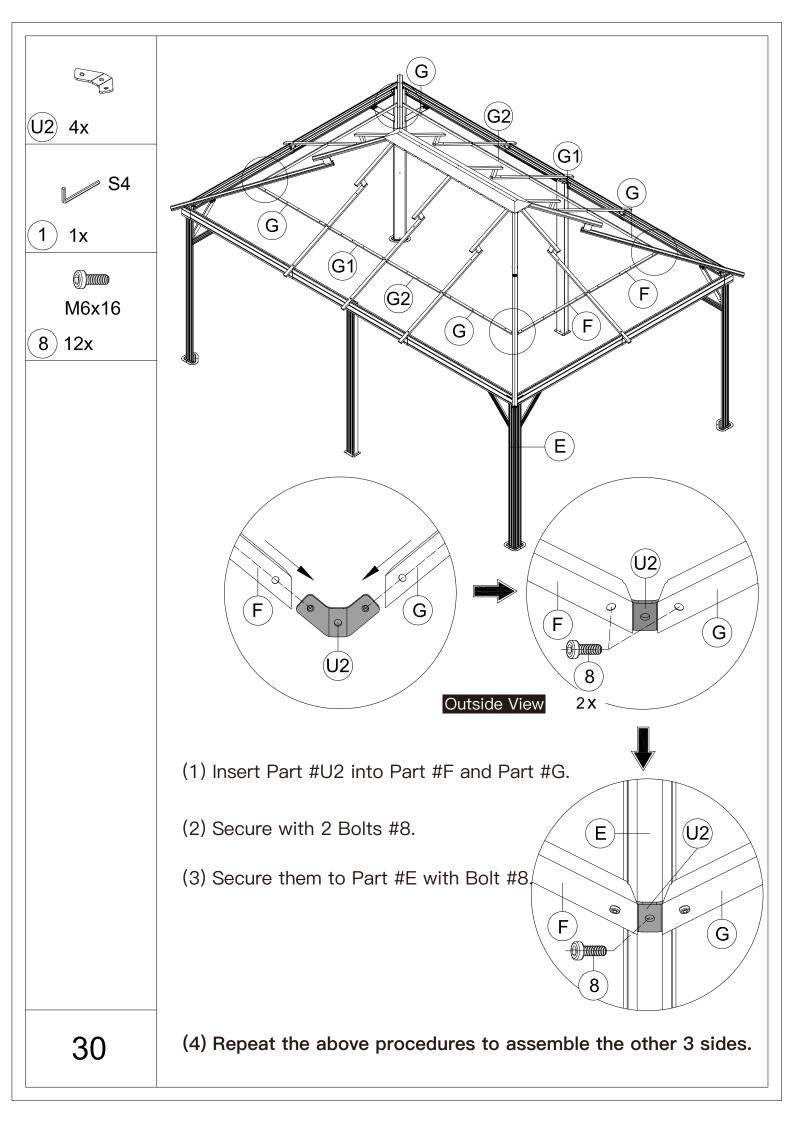

## 12' × 18' Metal Patio Gazebo ASSEMBLY MANUAL



## MODEL#: LGMF1619

Missing part? Damaged? Contact us via email at service@domioutdoorliving.com

Copyright 2022–2024 Domi Outdoor Living LLC. All Rights Reserved.



carry out;

-It would be much easier to assemble the product with three or more people;

-After assembly, please check whether all screws are tightened, to prevent parts from falling apart.

**A** Use bolts to secure the frame to the ground to against the strong wind.



































































































































## Thanks for your purchase.

At domi outdoor living, we believe in our products.

That's why we provide a 12-month warranty and

friendly, casy-to-reach after-sales service. So if you

have any questions about our product and assembly-

,please feel free to contact us. We will be here for you.



After-sales contact email: <u>service@domioutdoorliving.com</u> **Business cooperation contact email:** <u>marketing@domioutdoorliving.com</u>

Please tell us your order ID when contact.

Attach photos of damaged part for instant reply.

© Copyright 2022–2024 Domi Outdoor Living LLC. All Rights Reserved.