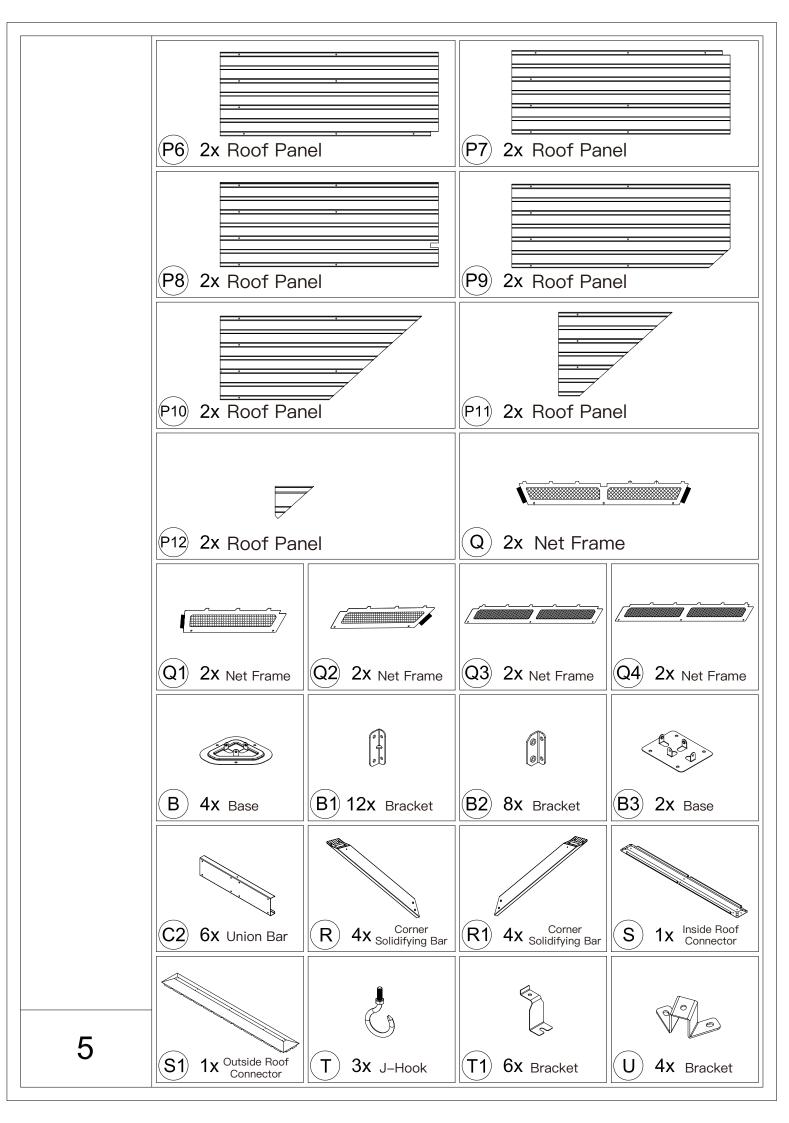

## 12' × 18' Metal Patio Gazebo ASSEMBLY MANUAL



## MODEL#: LGMF1619

Missing part? Damaged? Contact us via email at service@domioutdoorliving.com

Copyright 2022–2024 Domi Outdoor Living LLC. All Rights Reserved.



carry out;

-It would be much easier to assemble the product with three or more people;

-After assembly, please check whether all screws are tightened, to prevent parts from falling apart.

**A** Use bolts to secure the frame to the ground to against the strong wind.



































































































































## Thanks for your purchase.

At domi outdoor living, we believe in our products.

That's why we provide a 12-month warranty and

friendly, casy-to-reach after-sales service. So if you

have any questions about our product and assembly-

,please feel free to contact us. We will be here for you.



After-sales contact email: <u>service@domioutdoorliving.com</u> **Business cooperation contact email:** <u>marketing@domioutdoorliving.com</u>

Please tell us your order ID when contact.

Attach photos of damaged part for instant reply.

© Copyright 2022–2024 Domi Outdoor Living LLC. All Rights Reserved.