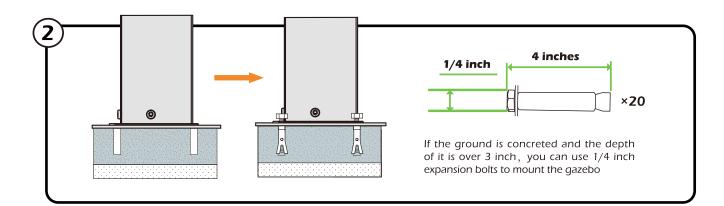

-After assembly, please check whether all screws are tightened, to prevent parts from falling apart.

**A** Use bolts to secure the frame to the ground to against the strong wind.