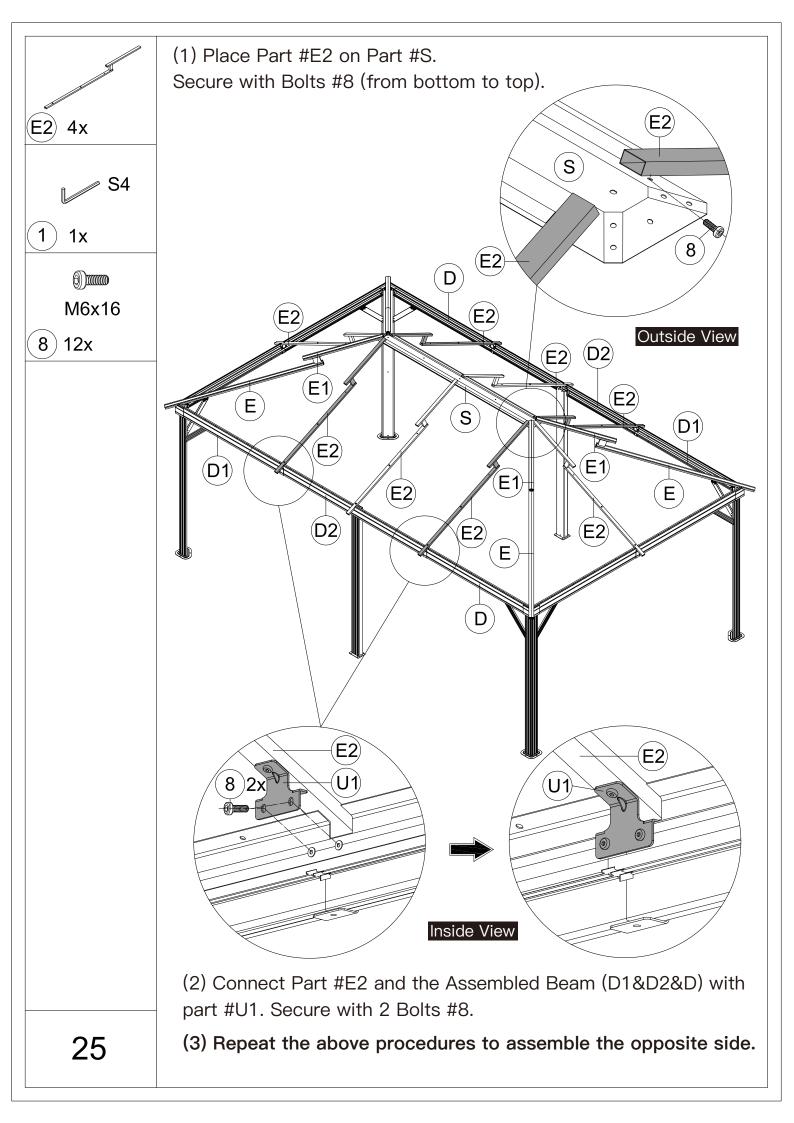

## 12' × 18' Metal Patio Gazebo ASSEMBLY MANUAL



## MODEL#: LGMF1619

Missing part? Damaged? Contact us via email at service@domioutdoorliving.com

Copyright 2022–2024 Domi Outdoor Living LLC. All Rights Reserved.



carry out;

-It would be much easier to assemble the product with three or more people;

-After assembly, please check whether all screws are tightened, to prevent parts from falling apart.

**A** Use bolts to secure the frame to the ground to against the strong wind.



































































































































## Thanks for your purchase.

At domi outdoor living, we believe in our products.

That's why we provide a 12-month warranty and

friendly, casy-to-reach after-sales service. So if you

have any questions about our product and assembly-

,please feel free to contact us. We will be here for you.



After-sales contact email: <u>service@domioutdoorliving.com</u> **Business cooperation contact email:** <u>marketing@domioutdoorliving.com</u>

Please tell us your order ID when contact.

Attach photos of damaged part for instant reply.

© Copyright 2022–2024 Domi Outdoor Living LLC. All Rights Reserved.