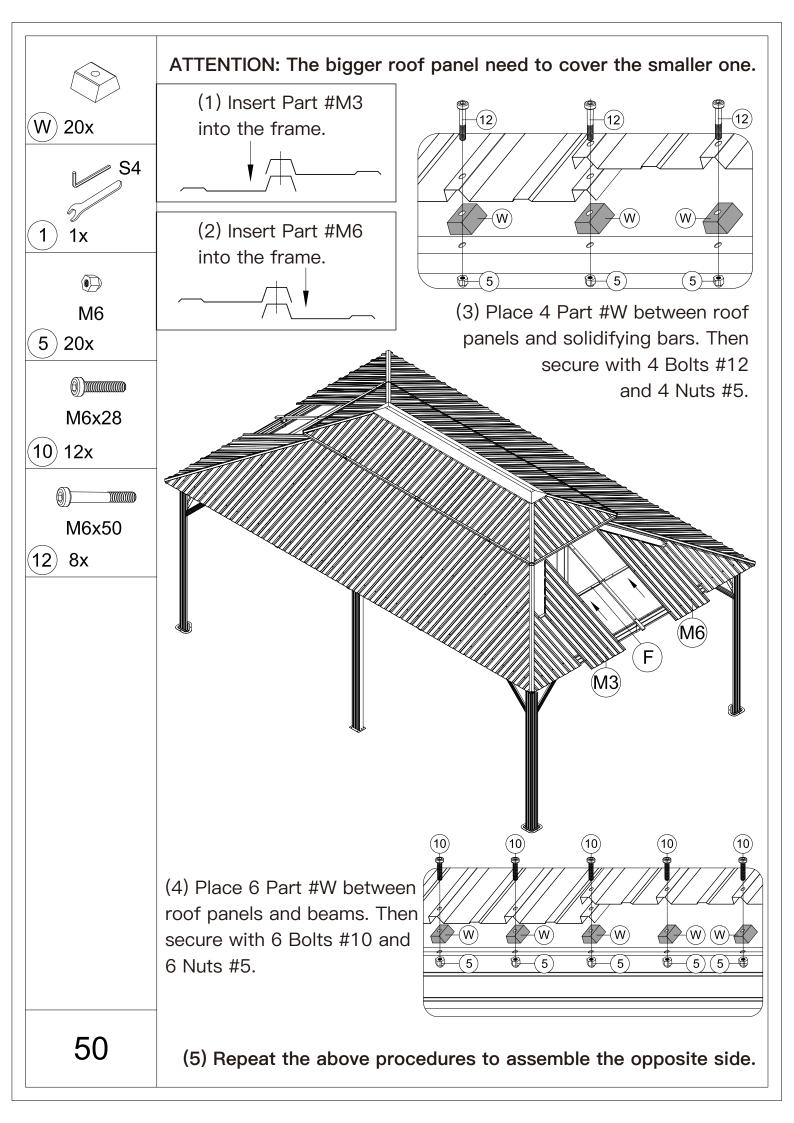

## 12' × 18' Metal Patio Gazebo ASSEMBLY MANUAL



## MODEL#: LGMF1619

Missing part? Damaged? Contact us via email at service@domioutdoorliving.com

Copyright 2022–2024 Domi Outdoor Living LLC. All Rights Reserved.



carry out;

-It would be much easier to assemble the product with three or more people;

-After assembly, please check whether all screws are tightened, to prevent parts from falling apart.

**A** Use bolts to secure the frame to the ground to against the strong wind.



































































































































## Thanks for your purchase.

At domi outdoor living, we believe in our products.

That's why we provide a 12-month warranty and

friendly, casy-to-reach after-sales service. So if you

have any questions about our product and assembly-

,please feel free to contact us. We will be here for you.



After-sales contact email: <u>service@domioutdoorliving.com</u> **Business cooperation contact email:** <u>marketing@domioutdoorliving.com</u>

Please tell us your order ID when contact.

Attach photos of damaged part for instant reply.

© Copyright 2022–2024 Domi Outdoor Living LLC. All Rights Reserved.