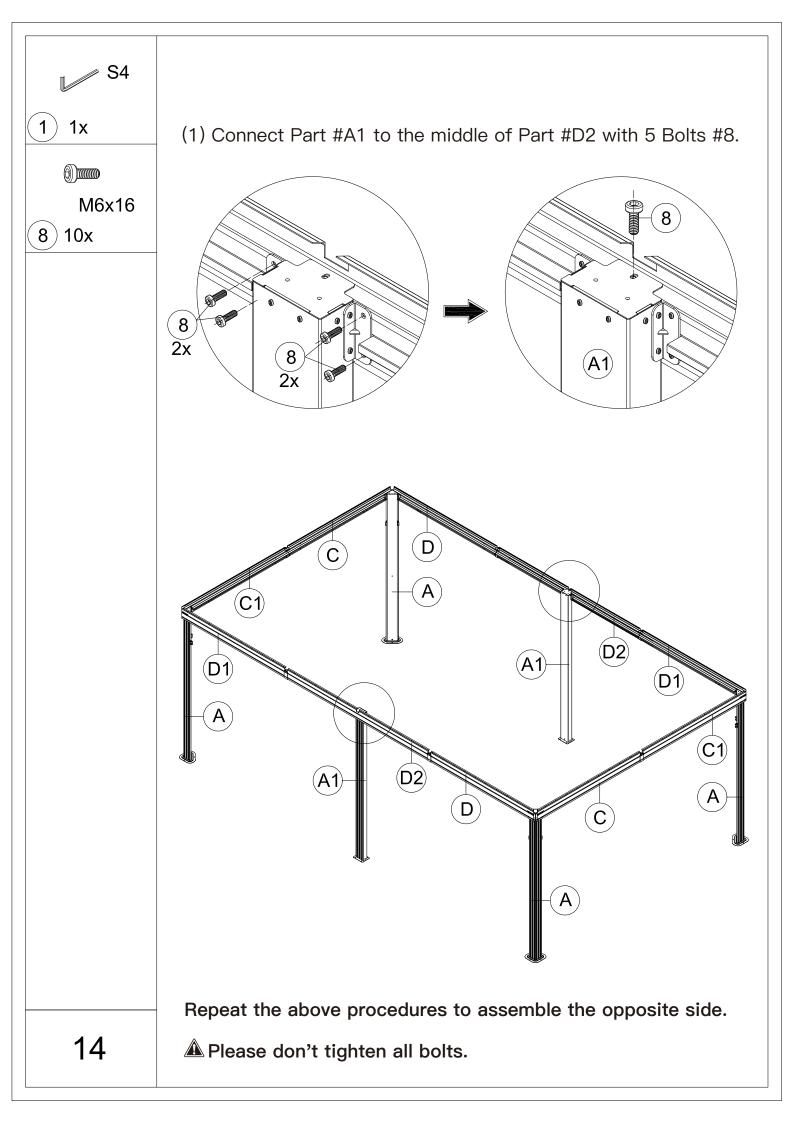

## 12' × 18' Metal Patio Gazebo ASSEMBLY MANUAL



## MODEL#: LGMF1619

Missing part? Damaged? Contact us via email at service@domioutdoorliving.com

Copyright 2022–2024 Domi Outdoor Living LLC. All Rights Reserved.



carry out;

-It would be much easier to assemble the product with three or more people;

-After assembly, please check whether all screws are tightened, to prevent parts from falling apart.

**A** Use bolts to secure the frame to the ground to against the strong wind.



































































































































## Thanks for your purchase.

At domi outdoor living, we believe in our products.

That's why we provide a 12-month warranty and

friendly, casy-to-reach after-sales service. So if you

have any questions about our product and assembly-

,please feel free to contact us. We will be here for you.



After-sales contact email: <u>service@domioutdoorliving.com</u> **Business cooperation contact email:** <u>marketing@domioutdoorliving.com</u>

Please tell us your order ID when contact.

Attach photos of damaged part for instant reply.

© Copyright 2022–2024 Domi Outdoor Living LLC. All Rights Reserved.