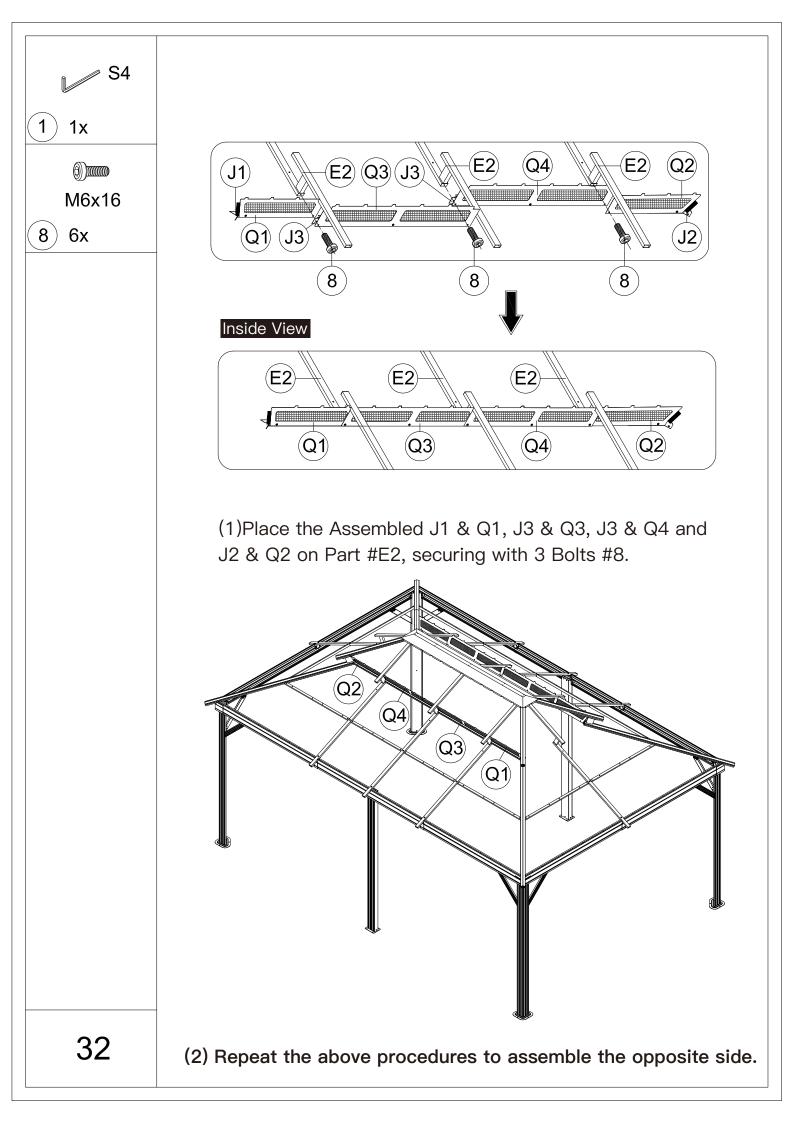

## 12' × 18' Metal Patio Gazebo ASSEMBLY MANUAL



## MODEL#: LGMF1619

Missing part? Damaged? Contact us via email at service@domioutdoorliving.com

Copyright 2022–2024 Domi Outdoor Living LLC. All Rights Reserved.



carry out;

-It would be much easier to assemble the product with three or more people;

-After assembly, please check whether all screws are tightened, to prevent parts from falling apart.

**A** Use bolts to secure the frame to the ground to against the strong wind.



































































































































## Thanks for your purchase.

At domi outdoor living, we believe in our products.

That's why we provide a 12-month warranty and

friendly, casy-to-reach after-sales service. So if you

have any questions about our product and assembly-

,please feel free to contact us. We will be here for you.



After-sales contact email: <u>service@domioutdoorliving.com</u> **Business cooperation contact email:** <u>marketing@domioutdoorliving.com</u>

Please tell us your order ID when contact.

Attach photos of damaged part for instant reply.

© Copyright 2022–2024 Domi Outdoor Living LLC. All Rights Reserved.