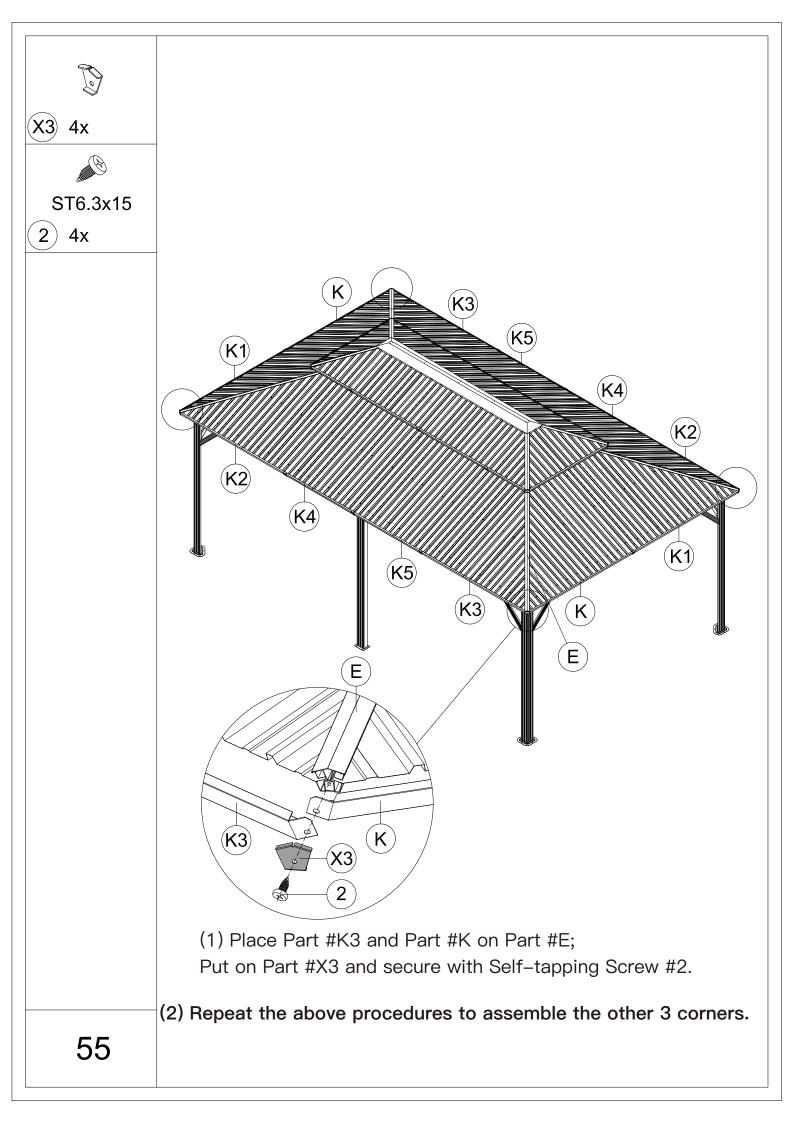

## 12' × 18' Metal Patio Gazebo ASSEMBLY MANUAL



## MODEL#: LGMF1619

Missing part? Damaged? Contact us via email at service@domioutdoorliving.com

Copyright 2022–2024 Domi Outdoor Living LLC. All Rights Reserved.



carry out;

-It would be much easier to assemble the product with three or more people;

-After assembly, please check whether all screws are tightened, to prevent parts from falling apart.

**A** Use bolts to secure the frame to the ground to against the strong wind.



































































































































## Thanks for your purchase.

At domi outdoor living, we believe in our products.

That's why we provide a 12-month warranty and

friendly, casy-to-reach after-sales service. So if you

have any questions about our product and assembly-

,please feel free to contact us. We will be here for you.



After-sales contact email: <u>service@domioutdoorliving.com</u> **Business cooperation contact email:** <u>marketing@domioutdoorliving.com</u>

Please tell us your order ID when contact.

Attach photos of damaged part for instant reply.

© Copyright 2022–2024 Domi Outdoor Living LLC. All Rights Reserved.