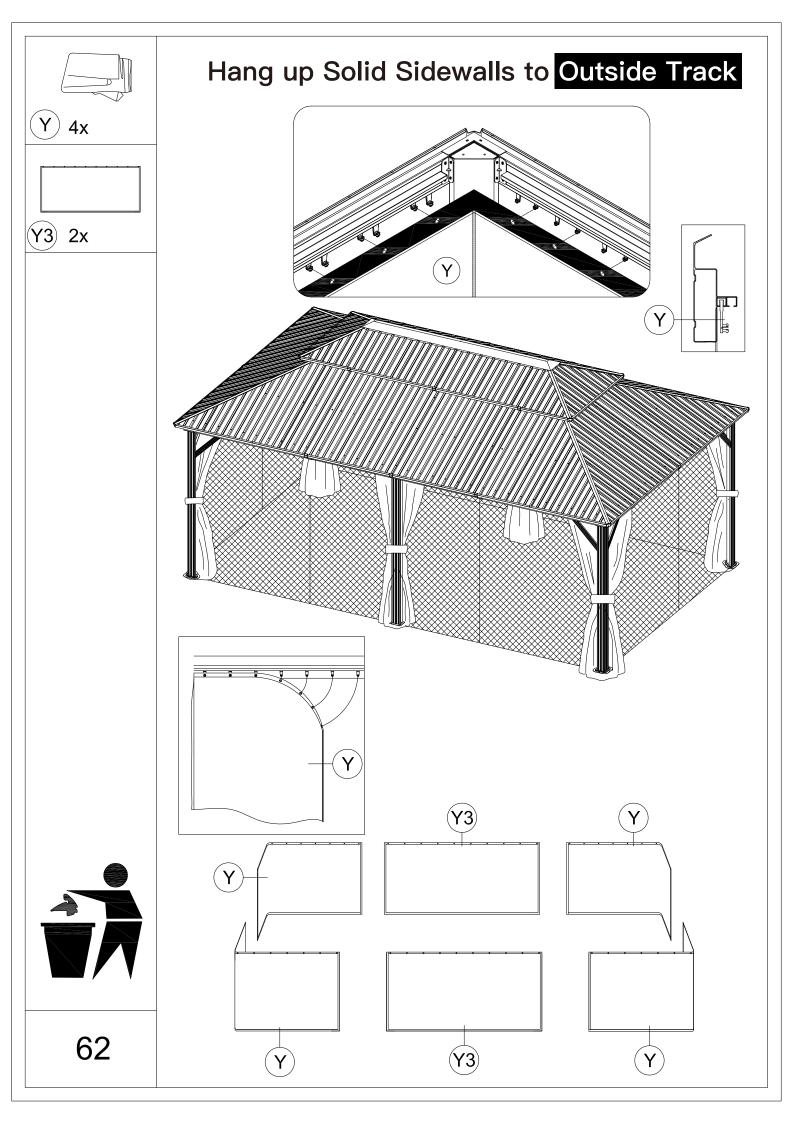

## 12' × 18' Metal Patio Gazebo ASSEMBLY MANUAL



## MODEL#: LGMF1619

Missing part? Damaged? Contact us via email at service@domioutdoorliving.com

Copyright 2022–2024 Domi Outdoor Living LLC. All Rights Reserved.



carry out;

-It would be much easier to assemble the product with three or more people;

-After assembly, please check whether all screws are tightened, to prevent parts from falling apart.

**A** Use bolts to secure the frame to the ground to against the strong wind.



































































































































## Thanks for your purchase.

At domi outdoor living, we believe in our products.

That's why we provide a 12-month warranty and

friendly, casy-to-reach after-sales service. So if you

have any questions about our product and assembly-

,please feel free to contact us. We will be here for you.



After-sales contact email: <u>service@domioutdoorliving.com</u> **Business cooperation contact email:** <u>marketing@domioutdoorliving.com</u>

Please tell us your order ID when contact.

Attach photos of damaged part for instant reply.

© Copyright 2022–2024 Domi Outdoor Living LLC. All Rights Reserved.