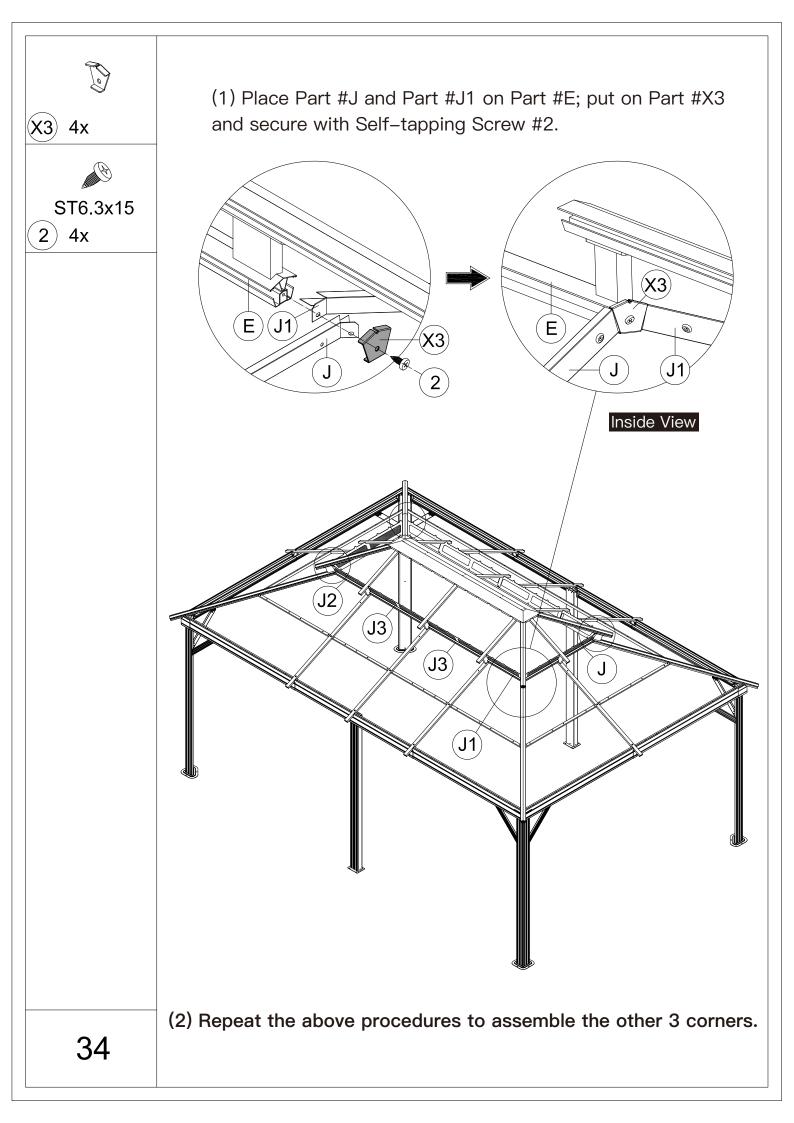

## 12' × 18' Metal Patio Gazebo ASSEMBLY MANUAL



## MODEL#: LGMF1619

Missing part? Damaged? Contact us via email at service@domioutdoorliving.com

Copyright 2022–2024 Domi Outdoor Living LLC. All Rights Reserved.



carry out;

-It would be much easier to assemble the product with three or more people;

-After assembly, please check whether all screws are tightened, to prevent parts from falling apart.

**A** Use bolts to secure the frame to the ground to against the strong wind.



































































































































## Thanks for your purchase.

At domi outdoor living, we believe in our products.

That's why we provide a 12-month warranty and

friendly, casy-to-reach after-sales service. So if you

have any questions about our product and assembly-

,please feel free to contact us. We will be here for you.



After-sales contact email: <u>service@domioutdoorliving.com</u> **Business cooperation contact email:** <u>marketing@domioutdoorliving.com</u>

Please tell us your order ID when contact.

Attach photos of damaged part for instant reply.

© Copyright 2022–2024 Domi Outdoor Living LLC. All Rights Reserved.