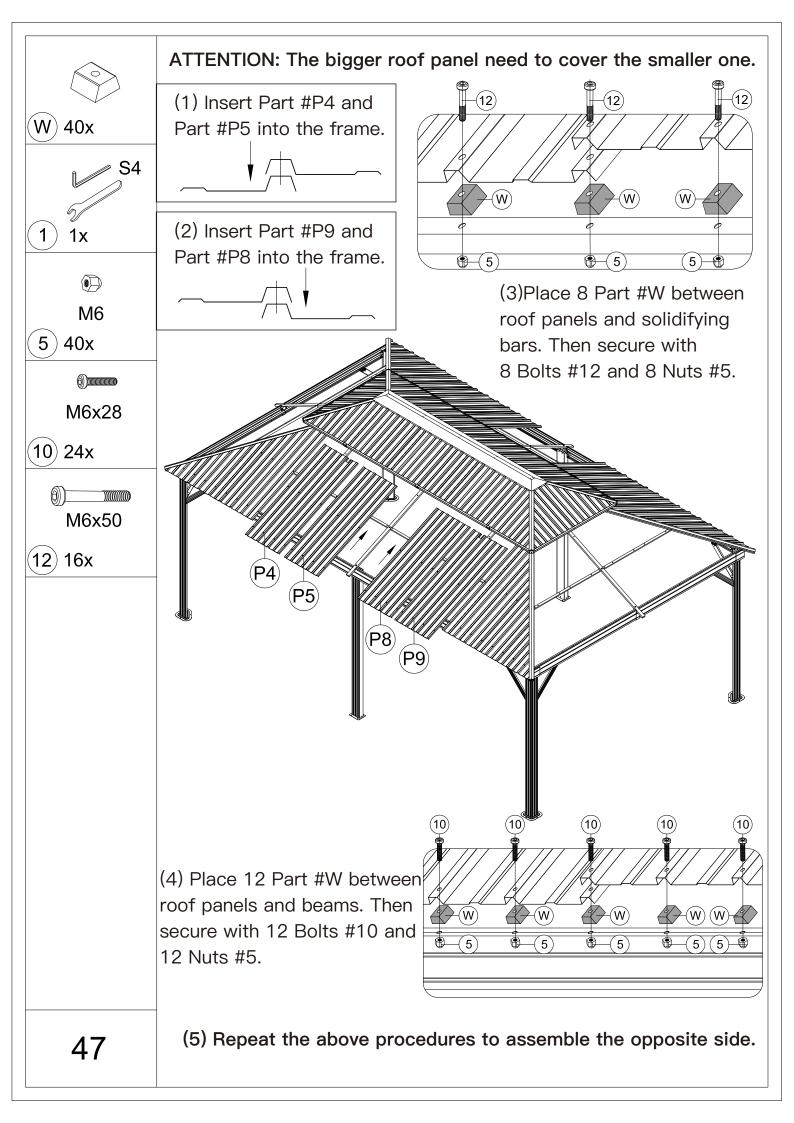

## 12' × 18' Metal Patio Gazebo ASSEMBLY MANUAL



## MODEL#: LGMF1619

Missing part? Damaged? Contact us via email at service@domioutdoorliving.com

Copyright 2022–2024 Domi Outdoor Living LLC. All Rights Reserved.



carry out;

-It would be much easier to assemble the product with three or more people;

-After assembly, please check whether all screws are tightened, to prevent parts from falling apart.

**A** Use bolts to secure the frame to the ground to against the strong wind.



































































































































## Thanks for your purchase.

At domi outdoor living, we believe in our products.

That's why we provide a 12-month warranty and

friendly, casy-to-reach after-sales service. So if you

have any questions about our product and assembly-

,please feel free to contact us. We will be here for you.



After-sales contact email: <u>service@domioutdoorliving.com</u> **Business cooperation contact email:** <u>marketing@domioutdoorliving.com</u>

Please tell us your order ID when contact.

Attach photos of damaged part for instant reply.

© Copyright 2022–2024 Domi Outdoor Living LLC. All Rights Reserved.