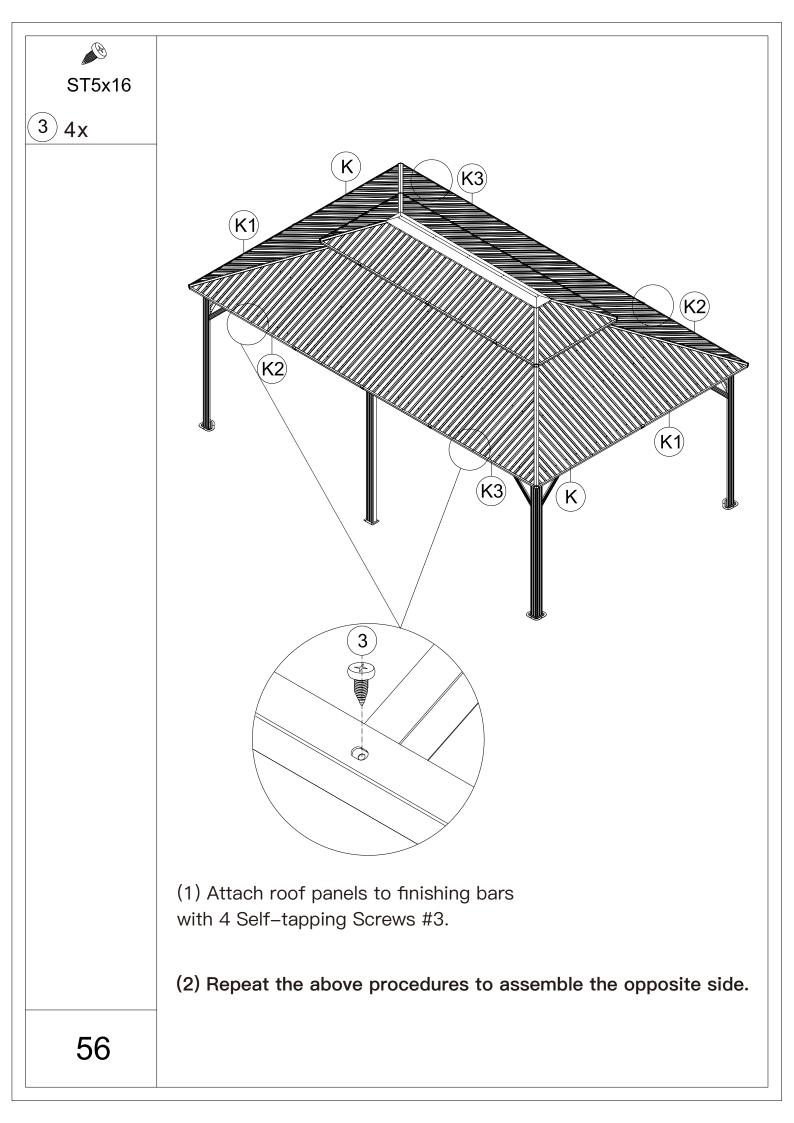

## 12' × 18' Metal Patio Gazebo ASSEMBLY MANUAL



## MODEL#: LGMF1619

Missing part? Damaged? Contact us via email at service@domioutdoorliving.com

Copyright 2022–2024 Domi Outdoor Living LLC. All Rights Reserved.



carry out;

-It would be much easier to assemble the product with three or more people;

-After assembly, please check whether all screws are tightened, to prevent parts from falling apart.

**A** Use bolts to secure the frame to the ground to against the strong wind.



































































































































## Thanks for your purchase.

At domi outdoor living, we believe in our products.

That's why we provide a 12-month warranty and

friendly, casy-to-reach after-sales service. So if you

have any questions about our product and assembly-

,please feel free to contact us. We will be here for you.



After-sales contact email: <u>service@domioutdoorliving.com</u> **Business cooperation contact email:** <u>marketing@domioutdoorliving.com</u>

Please tell us your order ID when contact.

Attach photos of damaged part for instant reply.

© Copyright 2022–2024 Domi Outdoor Living LLC. All Rights Reserved.