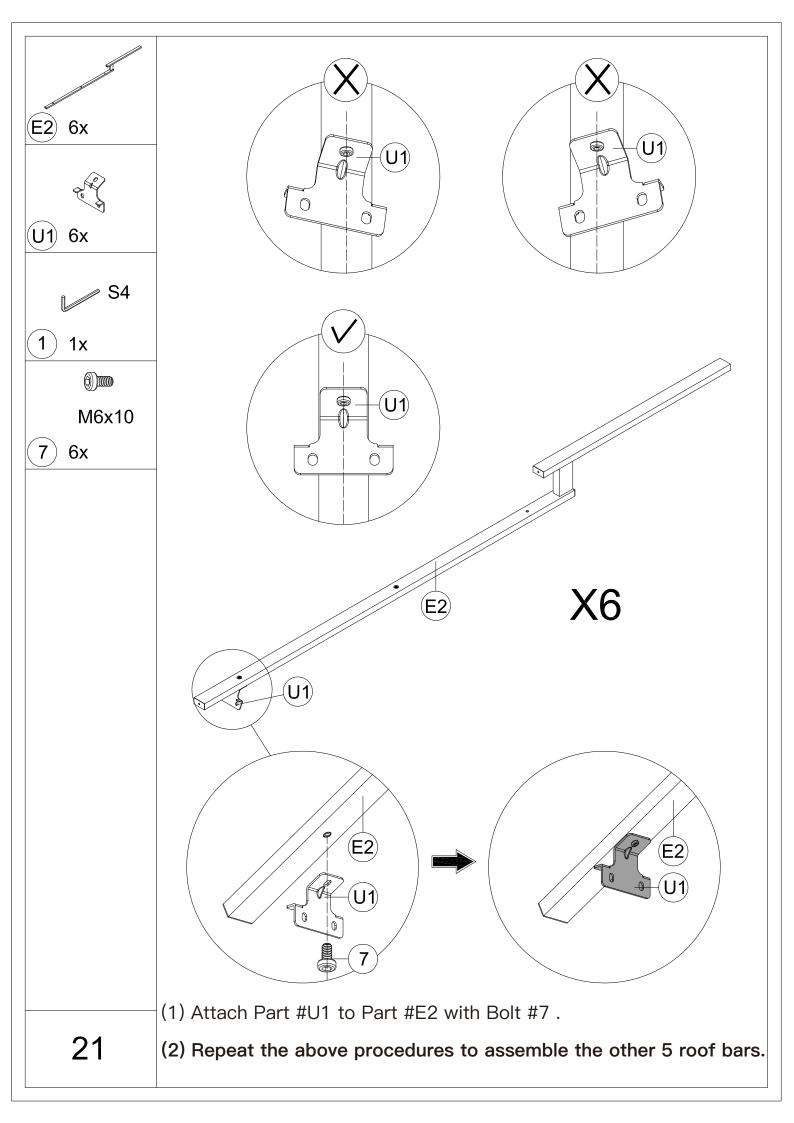

## 12' × 18' Metal Patio Gazebo ASSEMBLY MANUAL



## MODEL#: LGMF1619

Missing part? Damaged? Contact us via email at service@domioutdoorliving.com

Copyright 2022–2024 Domi Outdoor Living LLC. All Rights Reserved.



carry out;

-It would be much easier to assemble the product with three or more people;

-After assembly, please check whether all screws are tightened, to prevent parts from falling apart.

**A** Use bolts to secure the frame to the ground to against the strong wind.



































































































































## Thanks for your purchase.

At domi outdoor living, we believe in our products.

That's why we provide a 12-month warranty and

friendly, casy-to-reach after-sales service. So if you

have any questions about our product and assembly-

,please feel free to contact us. We will be here for you.



After-sales contact email: <u>service@domioutdoorliving.com</u> **Business cooperation contact email:** <u>marketing@domioutdoorliving.com</u>

Please tell us your order ID when contact.

Attach photos of damaged part for instant reply.

© Copyright 2022–2024 Domi Outdoor Living LLC. All Rights Reserved.