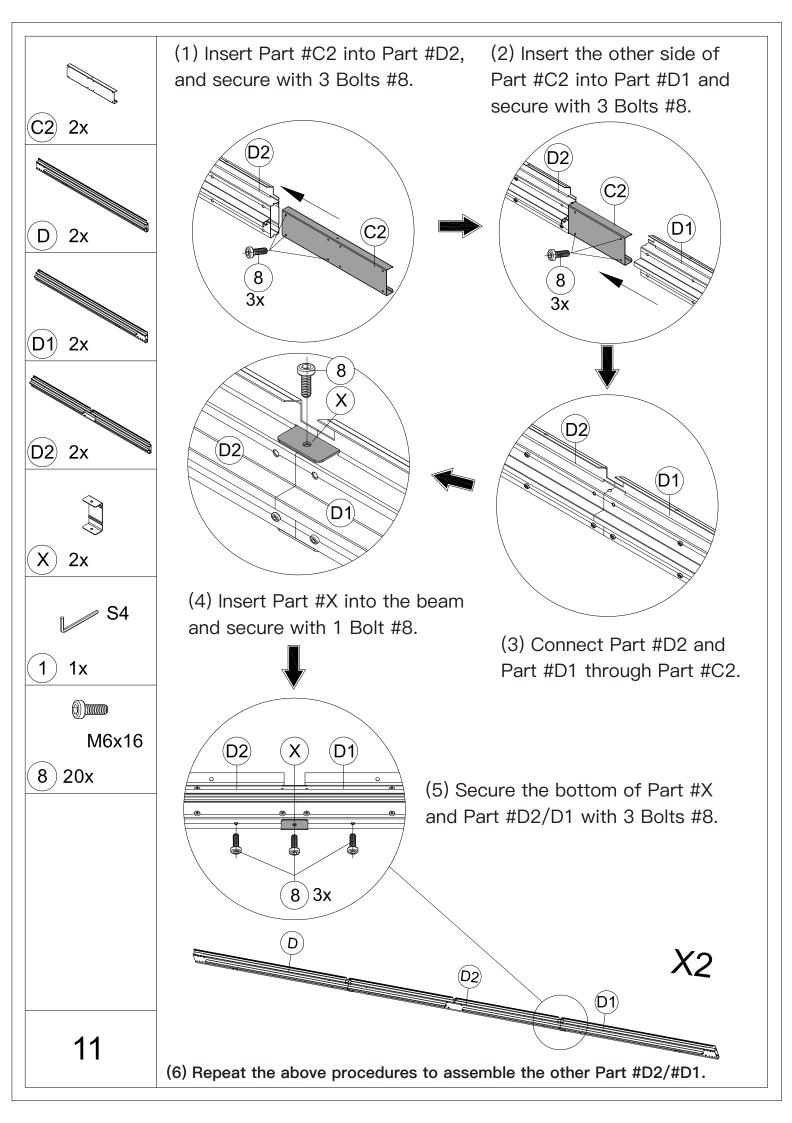

## 12' × 18' Metal Patio Gazebo ASSEMBLY MANUAL



## MODEL#: LGMF1619

Missing part? Damaged? Contact us via email at service@domioutdoorliving.com

Copyright 2022–2024 Domi Outdoor Living LLC. All Rights Reserved.



carry out;

-It would be much easier to assemble the product with three or more people;

-After assembly, please check whether all screws are tightened, to prevent parts from falling apart.

**A** Use bolts to secure the frame to the ground to against the strong wind.



































































































































## Thanks for your purchase.

At domi outdoor living, we believe in our products.

That's why we provide a 12-month warranty and

friendly, casy-to-reach after-sales service. So if you

have any questions about our product and assembly-

,please feel free to contact us. We will be here for you.



After-sales contact email: <u>service@domioutdoorliving.com</u> **Business cooperation contact email:** <u>marketing@domioutdoorliving.com</u>

Please tell us your order ID when contact.

Attach photos of damaged part for instant reply.

© Copyright 2022–2024 Domi Outdoor Living LLC. All Rights Reserved.