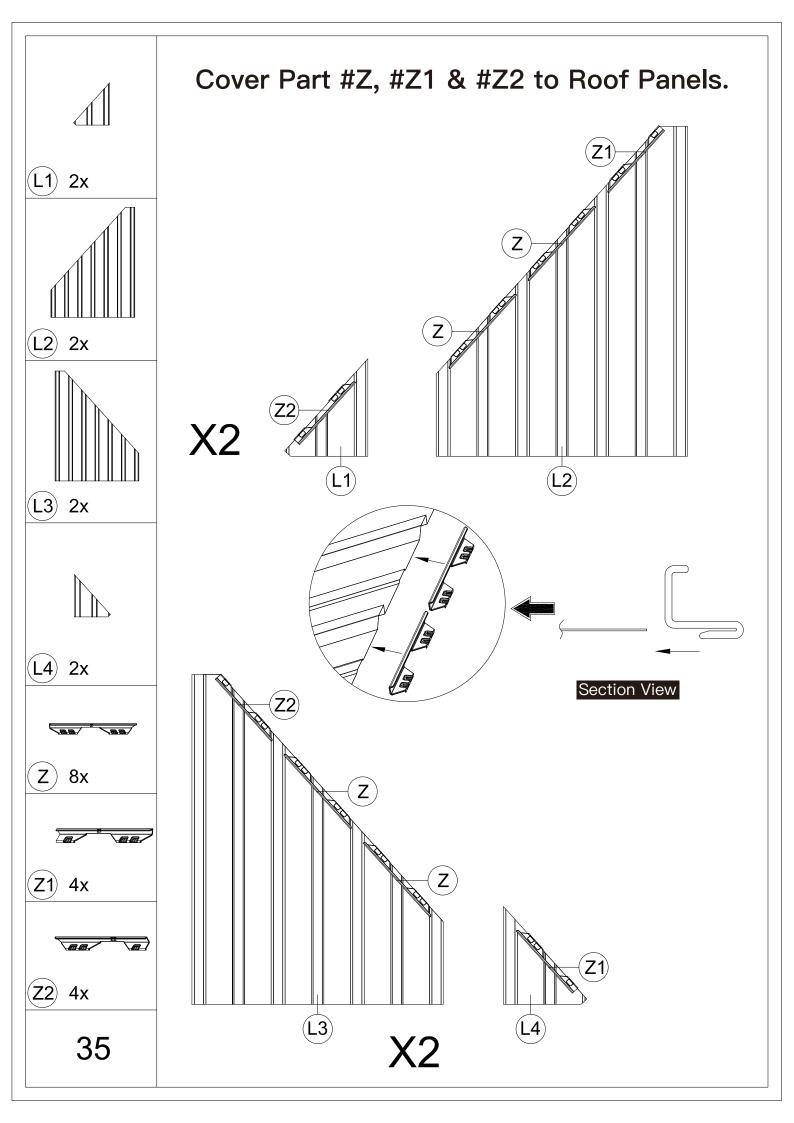

## 12' × 18' Metal Patio Gazebo ASSEMBLY MANUAL



## MODEL#: LGMF1619

Missing part? Damaged? Contact us via email at service@domioutdoorliving.com

Copyright 2022–2024 Domi Outdoor Living LLC. All Rights Reserved.



carry out;

-It would be much easier to assemble the product with three or more people;

-After assembly, please check whether all screws are tightened, to prevent parts from falling apart.

**A** Use bolts to secure the frame to the ground to against the strong wind.



































































































































## Thanks for your purchase.

At domi outdoor living, we believe in our products.

That's why we provide a 12-month warranty and

friendly, casy-to-reach after-sales service. So if you

have any questions about our product and assembly-

,please feel free to contact us. We will be here for you.



After-sales contact email: <u>service@domioutdoorliving.com</u> **Business cooperation contact email:** <u>marketing@domioutdoorliving.com</u>

Please tell us your order ID when contact.

Attach photos of damaged part for instant reply.

© Copyright 2022–2024 Domi Outdoor Living LLC. All Rights Reserved.