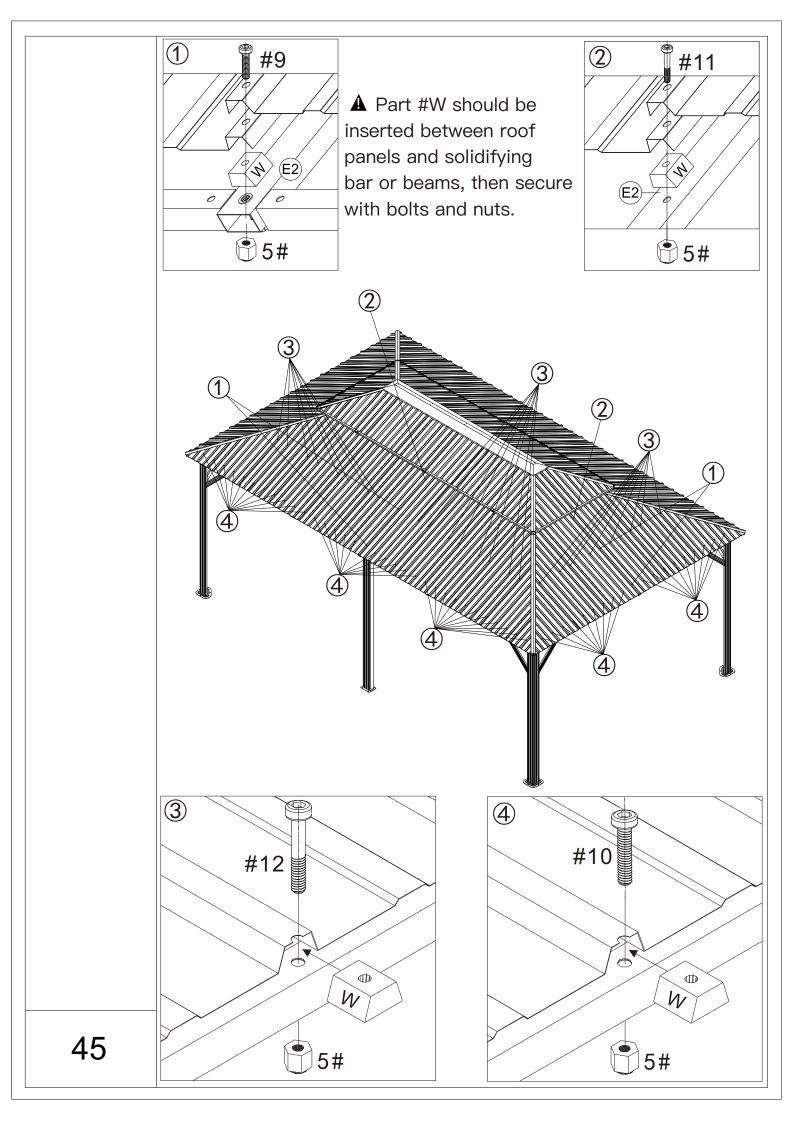

## 12' × 18' Metal Patio Gazebo ASSEMBLY MANUAL



## MODEL#: LGMF1619

Missing part? Damaged? Contact us via email at service@domioutdoorliving.com

Copyright 2022–2024 Domi Outdoor Living LLC. All Rights Reserved.



carry out;

-It would be much easier to assemble the product with three or more people;

-After assembly, please check whether all screws are tightened, to prevent parts from falling apart.

**A** Use bolts to secure the frame to the ground to against the strong wind.



































































































































## Thanks for your purchase.

At domi outdoor living, we believe in our products.

That's why we provide a 12-month warranty and

friendly, casy-to-reach after-sales service. So if you

have any questions about our product and assembly-

,please feel free to contact us. We will be here for you.



After-sales contact email: <u>service@domioutdoorliving.com</u> **Business cooperation contact email:** <u>marketing@domioutdoorliving.com</u>

Please tell us your order ID when contact.

Attach photos of damaged part for instant reply.

© Copyright 2022–2024 Domi Outdoor Living LLC. All Rights Reserved.