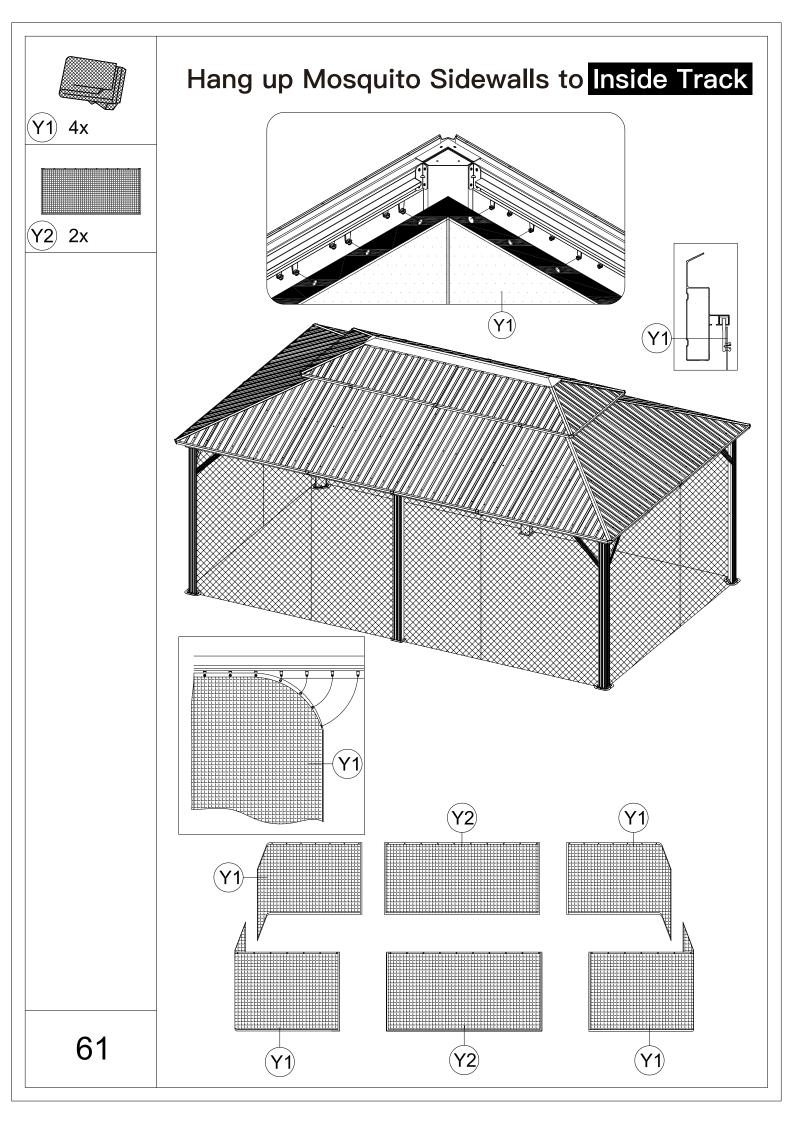

## 12' × 18' Metal Patio Gazebo ASSEMBLY MANUAL



## MODEL#: LGMF1619

Missing part? Damaged? Contact us via email at service@domioutdoorliving.com

Copyright 2022–2024 Domi Outdoor Living LLC. All Rights Reserved.



carry out;

-It would be much easier to assemble the product with three or more people;

-After assembly, please check whether all screws are tightened, to prevent parts from falling apart.

**A** Use bolts to secure the frame to the ground to against the strong wind.



































































































































## Thanks for your purchase.

At domi outdoor living, we believe in our products.

That's why we provide a 12-month warranty and

friendly, casy-to-reach after-sales service. So if you

have any questions about our product and assembly-

,please feel free to contact us. We will be here for you.



After-sales contact email: <u>service@domioutdoorliving.com</u> **Business cooperation contact email:** <u>marketing@domioutdoorliving.com</u>

Please tell us your order ID when contact.

Attach photos of damaged part for instant reply.

© Copyright 2022–2024 Domi Outdoor Living LLC. All Rights Reserved.