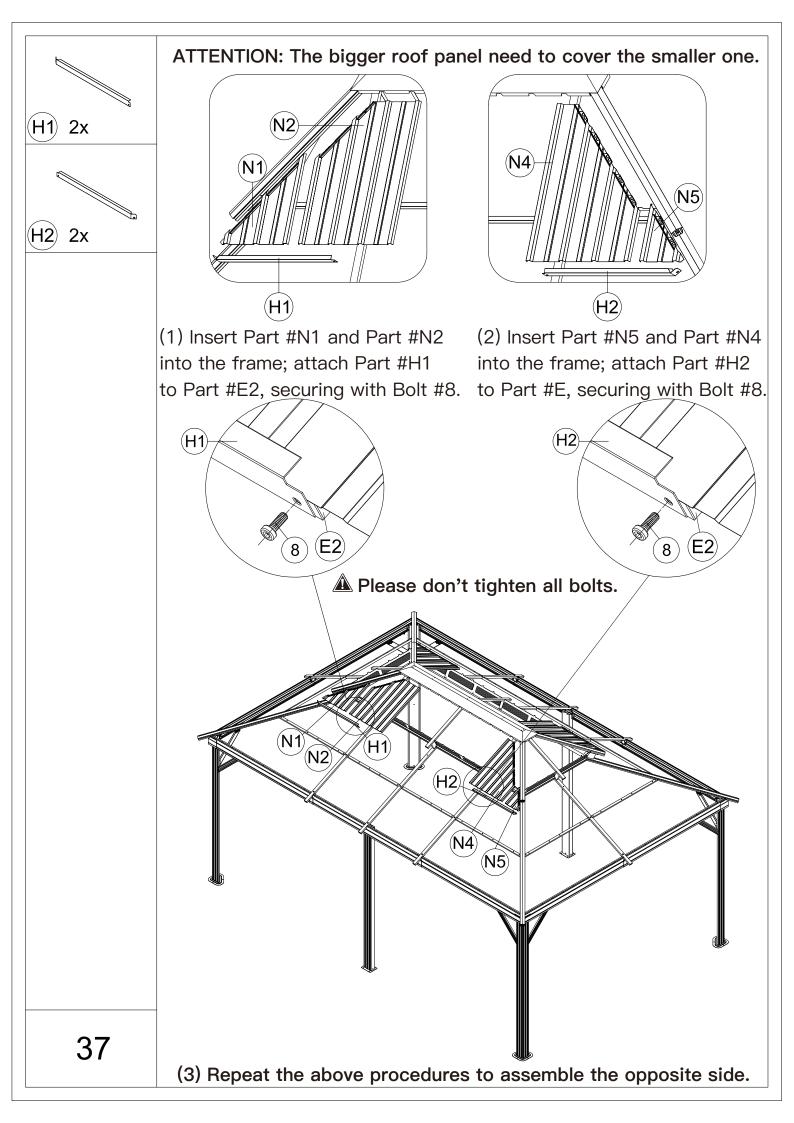

## 12' × 18' Metal Patio Gazebo ASSEMBLY MANUAL



## MODEL#: LGMF1619

Missing part? Damaged? Contact us via email at service@domioutdoorliving.com

Copyright 2022–2024 Domi Outdoor Living LLC. All Rights Reserved.



carry out;

-It would be much easier to assemble the product with three or more people;

-After assembly, please check whether all screws are tightened, to prevent parts from falling apart.

**A** Use bolts to secure the frame to the ground to against the strong wind.



































































































































## Thanks for your purchase.

At domi outdoor living, we believe in our products.

That's why we provide a 12-month warranty and

friendly, casy-to-reach after-sales service. So if you

have any questions about our product and assembly-

,please feel free to contact us. We will be here for you.



After-sales contact email: <u>service@domioutdoorliving.com</u> **Business cooperation contact email:** <u>marketing@domioutdoorliving.com</u>

Please tell us your order ID when contact.

Attach photos of damaged part for instant reply.

© Copyright 2022–2024 Domi Outdoor Living LLC. All Rights Reserved.