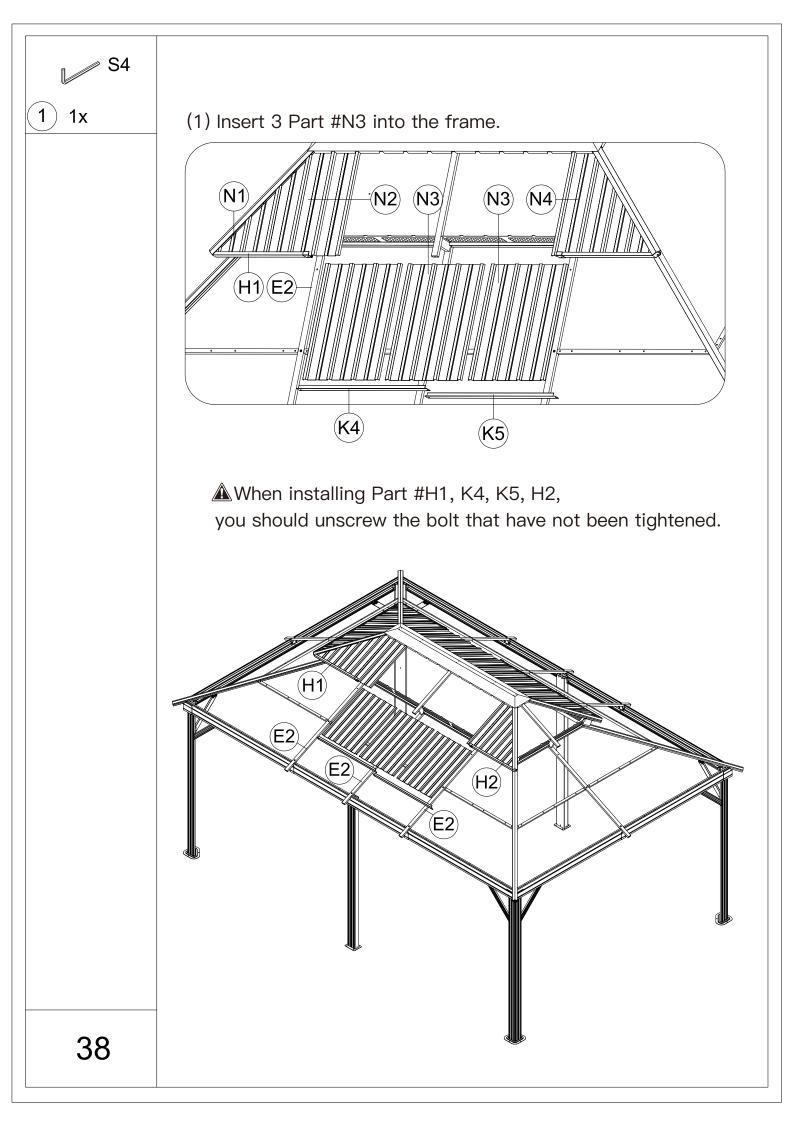

## 12' × 18' Metal Patio Gazebo ASSEMBLY MANUAL



## MODEL#: LGMF1619

Missing part? Damaged? Contact us via email at service@domioutdoorliving.com

Copyright 2022–2024 Domi Outdoor Living LLC. All Rights Reserved.



carry out;

-It would be much easier to assemble the product with three or more people;

-After assembly, please check whether all screws are tightened, to prevent parts from falling apart.

**A** Use bolts to secure the frame to the ground to against the strong wind.



































































































































## Thanks for your purchase.

At domi outdoor living, we believe in our products.

That's why we provide a 12-month warranty and

friendly, casy-to-reach after-sales service. So if you

have any questions about our product and assembly-

,please feel free to contact us. We will be here for you.



After-sales contact email: <u>service@domioutdoorliving.com</u> **Business cooperation contact email:** <u>marketing@domioutdoorliving.com</u>

Please tell us your order ID when contact.

Attach photos of damaged part for instant reply.

© Copyright 2022–2024 Domi Outdoor Living LLC. All Rights Reserved.