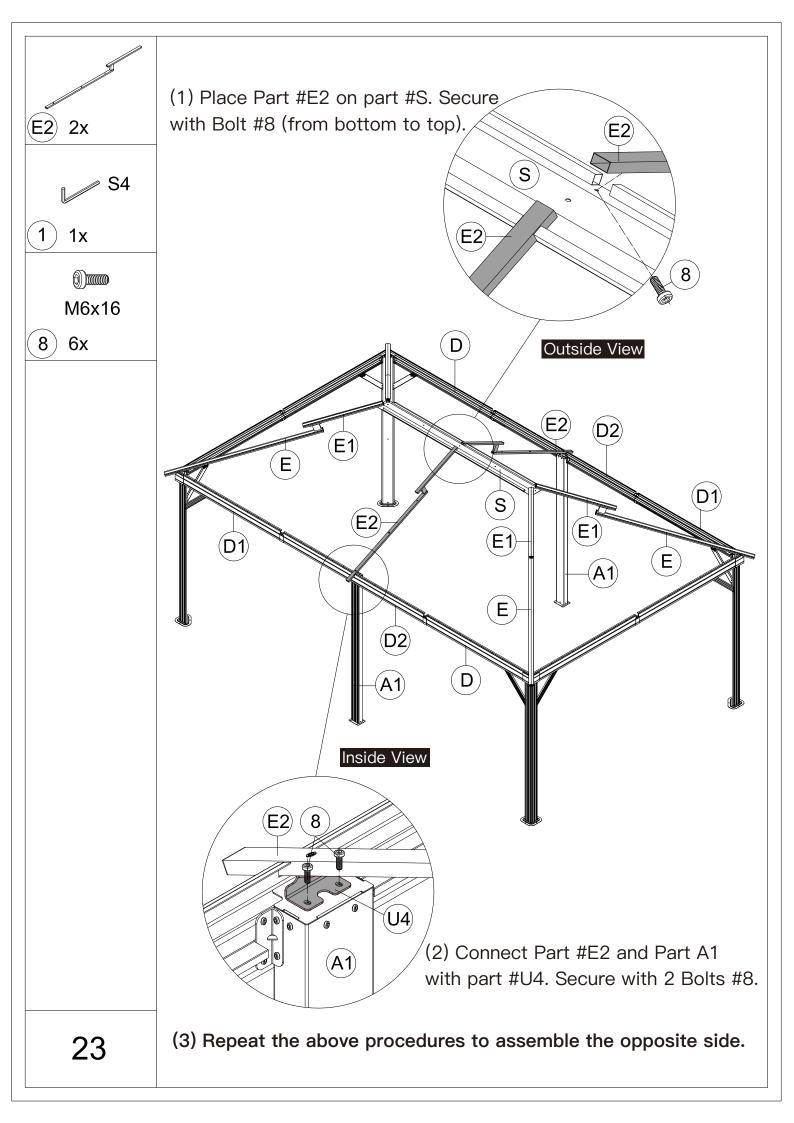

## 12' × 18' Metal Patio Gazebo ASSEMBLY MANUAL



## MODEL#: LGMF1619

Missing part? Damaged? Contact us via email at service@domioutdoorliving.com

Copyright 2022–2024 Domi Outdoor Living LLC. All Rights Reserved.



carry out;

-It would be much easier to assemble the product with three or more people;

-After assembly, please check whether all screws are tightened, to prevent parts from falling apart.

**A** Use bolts to secure the frame to the ground to against the strong wind.



































































































































## Thanks for your purchase.

At domi outdoor living, we believe in our products.

That's why we provide a 12-month warranty and

friendly, casy-to-reach after-sales service. So if you

have any questions about our product and assembly-

,please feel free to contact us. We will be here for you.



After-sales contact email: <u>service@domioutdoorliving.com</u> **Business cooperation contact email:** <u>marketing@domioutdoorliving.com</u>

Please tell us your order ID when contact.

Attach photos of damaged part for instant reply.

© Copyright 2022–2024 Domi Outdoor Living LLC. All Rights Reserved.