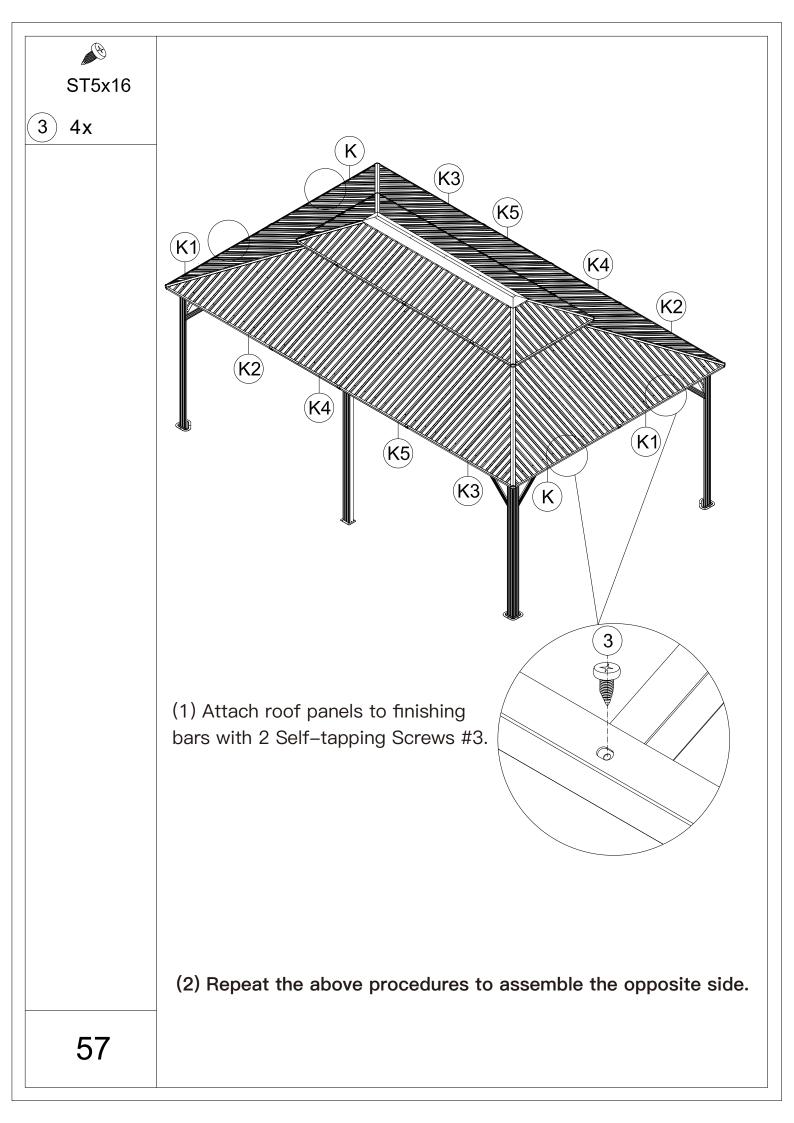

## 12' × 18' Metal Patio Gazebo ASSEMBLY MANUAL



## MODEL#: LGMF1619

Missing part? Damaged? Contact us via email at service@domioutdoorliving.com

Copyright 2022–2024 Domi Outdoor Living LLC. All Rights Reserved.



carry out;

-It would be much easier to assemble the product with three or more people;

-After assembly, please check whether all screws are tightened, to prevent parts from falling apart.

**A** Use bolts to secure the frame to the ground to against the strong wind.



































































































































## Thanks for your purchase.

At domi outdoor living, we believe in our products.

That's why we provide a 12-month warranty and

friendly, casy-to-reach after-sales service. So if you

have any questions about our product and assembly-

,please feel free to contact us. We will be here for you.



After-sales contact email: <u>service@domioutdoorliving.com</u> **Business cooperation contact email:** <u>marketing@domioutdoorliving.com</u>

Please tell us your order ID when contact.

Attach photos of damaged part for instant reply.

© Copyright 2022–2024 Domi Outdoor Living LLC. All Rights Reserved.