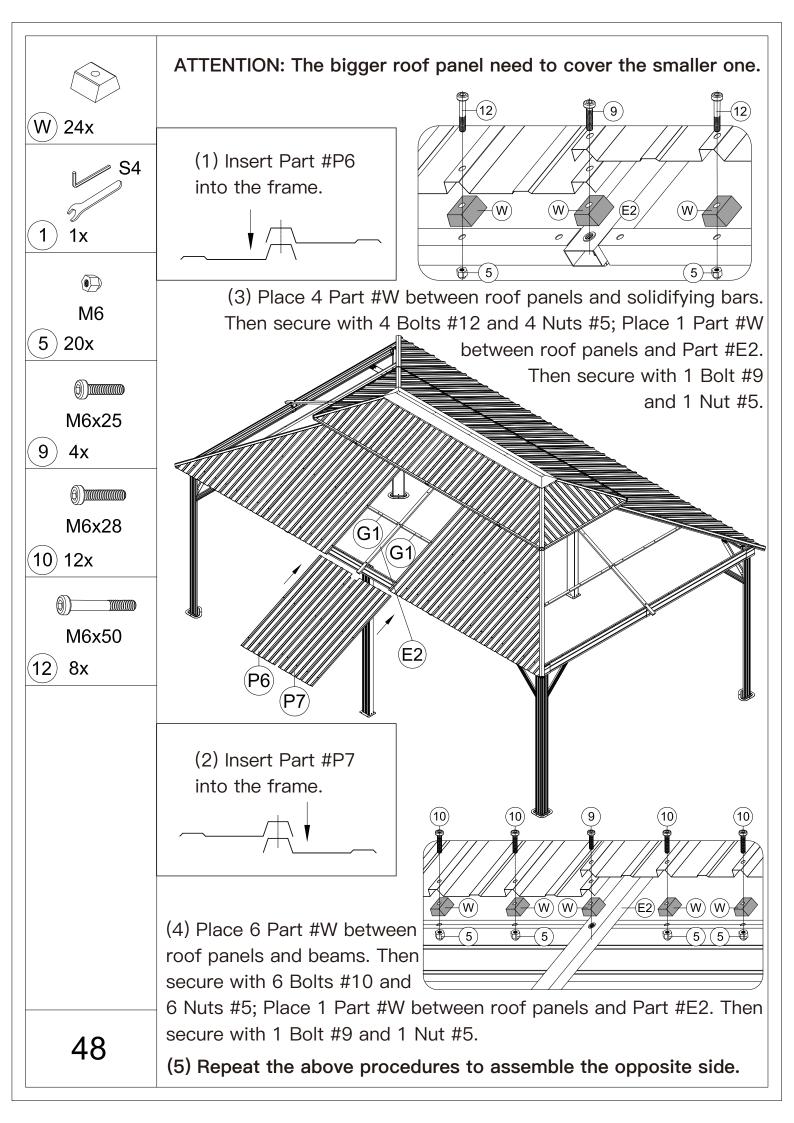

## 12' × 18' Metal Patio Gazebo ASSEMBLY MANUAL



## MODEL#: LGMF1619

Missing part? Damaged? Contact us via email at service@domioutdoorliving.com

Copyright 2022–2024 Domi Outdoor Living LLC. All Rights Reserved.



carry out;

-It would be much easier to assemble the product with three or more people;

-After assembly, please check whether all screws are tightened, to prevent parts from falling apart.

**A** Use bolts to secure the frame to the ground to against the strong wind.



































































































































## Thanks for your purchase.

At domi outdoor living, we believe in our products.

That's why we provide a 12-month warranty and

friendly, casy-to-reach after-sales service. So if you

have any questions about our product and assembly-

,please feel free to contact us. We will be here for you.



After-sales contact email: <u>service@domioutdoorliving.com</u> **Business cooperation contact email:** <u>marketing@domioutdoorliving.com</u>

Please tell us your order ID when contact.

Attach photos of damaged part for instant reply.

© Copyright 2022–2024 Domi Outdoor Living LLC. All Rights Reserved.