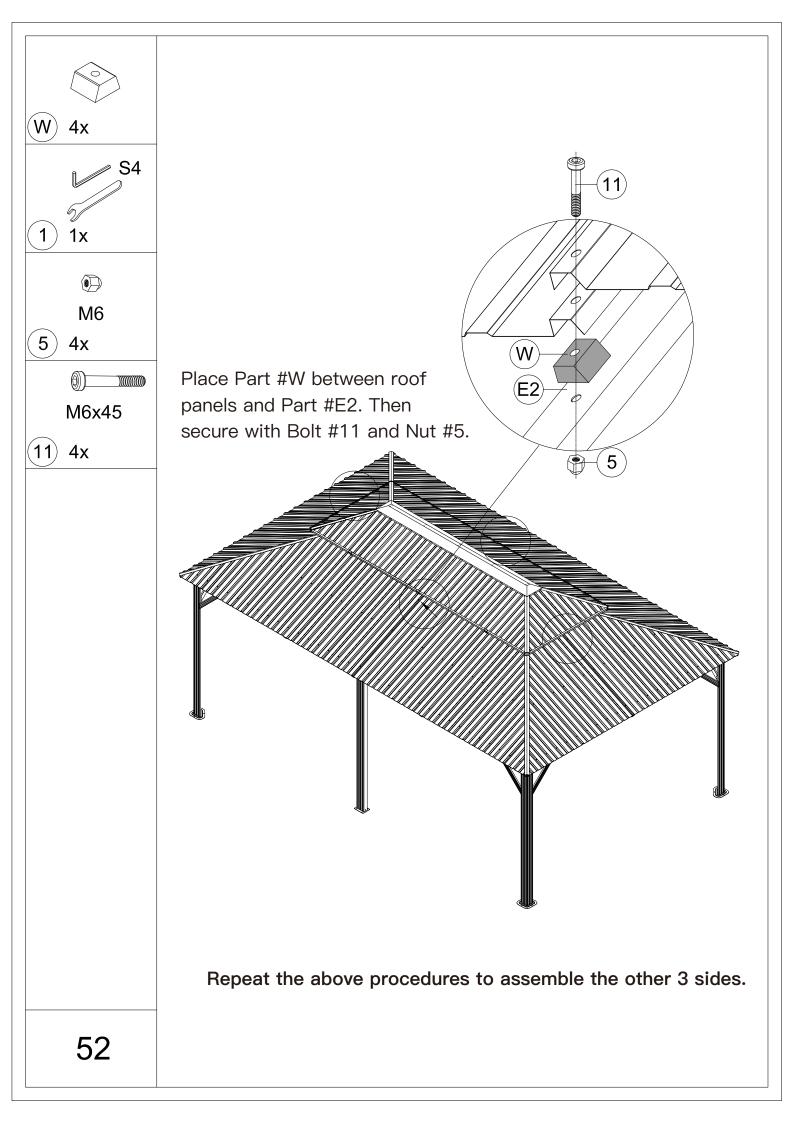

## 12' × 18' Metal Patio Gazebo ASSEMBLY MANUAL



## MODEL#: LGMF1619

Missing part? Damaged? Contact us via email at service@domioutdoorliving.com

Copyright 2022–2024 Domi Outdoor Living LLC. All Rights Reserved.



carry out;

-It would be much easier to assemble the product with three or more people;

-After assembly, please check whether all screws are tightened, to prevent parts from falling apart.

**A** Use bolts to secure the frame to the ground to against the strong wind.



































































































































## Thanks for your purchase.

At domi outdoor living, we believe in our products.

That's why we provide a 12-month warranty and

friendly, casy-to-reach after-sales service. So if you

have any questions about our product and assembly-

,please feel free to contact us. We will be here for you.



After-sales contact email: <u>service@domioutdoorliving.com</u> **Business cooperation contact email:** <u>marketing@domioutdoorliving.com</u>

Please tell us your order ID when contact.

Attach photos of damaged part for instant reply.

© Copyright 2022–2024 Domi Outdoor Living LLC. All Rights Reserved.