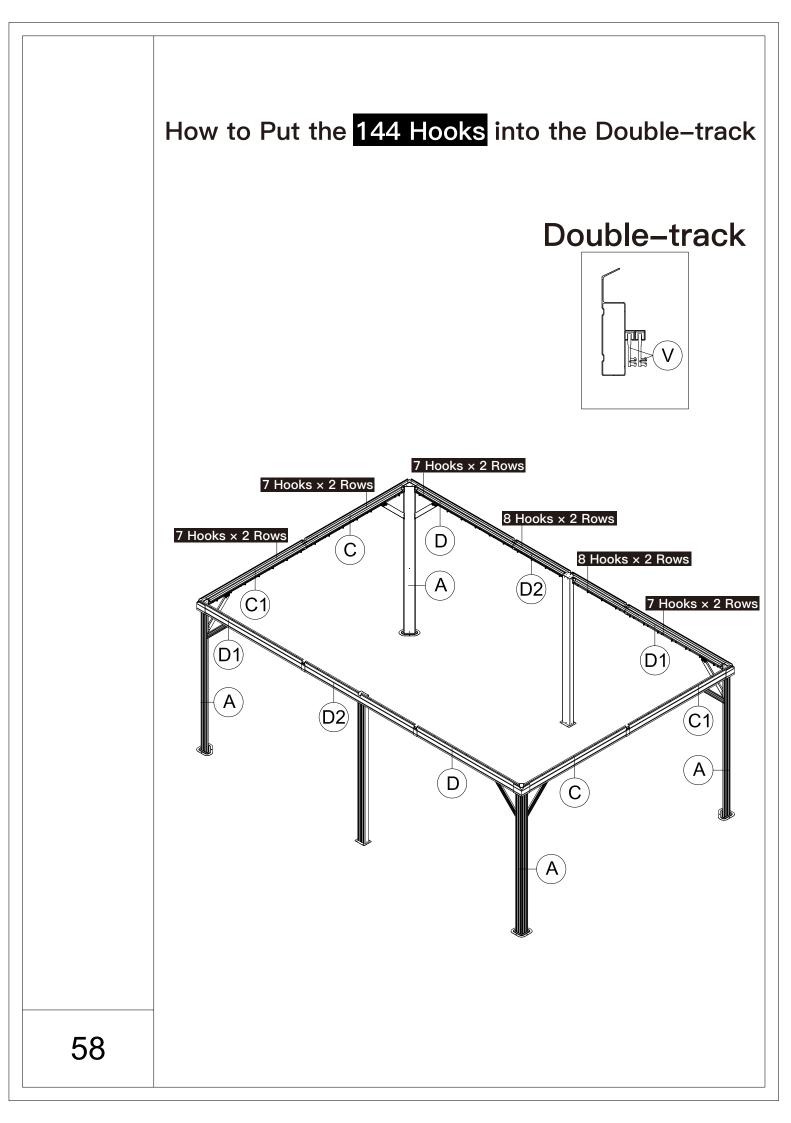

## 12' × 18' Metal Patio Gazebo ASSEMBLY MANUAL



## MODEL#: LGMF1619

Missing part? Damaged? Contact us via email at service@domioutdoorliving.com

Copyright 2022–2024 Domi Outdoor Living LLC. All Rights Reserved.



carry out;

-It would be much easier to assemble the product with three or more people;

-After assembly, please check whether all screws are tightened, to prevent parts from falling apart.

**A** Use bolts to secure the frame to the ground to against the strong wind.



































































































































## Thanks for your purchase.

At domi outdoor living, we believe in our products.

That's why we provide a 12-month warranty and

friendly, casy-to-reach after-sales service. So if you

have any questions about our product and assembly-

,please feel free to contact us. We will be here for you.



After-sales contact email: <u>service@domioutdoorliving.com</u> **Business cooperation contact email:** <u>marketing@domioutdoorliving.com</u>

Please tell us your order ID when contact.

Attach photos of damaged part for instant reply.

© Copyright 2022–2024 Domi Outdoor Living LLC. All Rights Reserved.