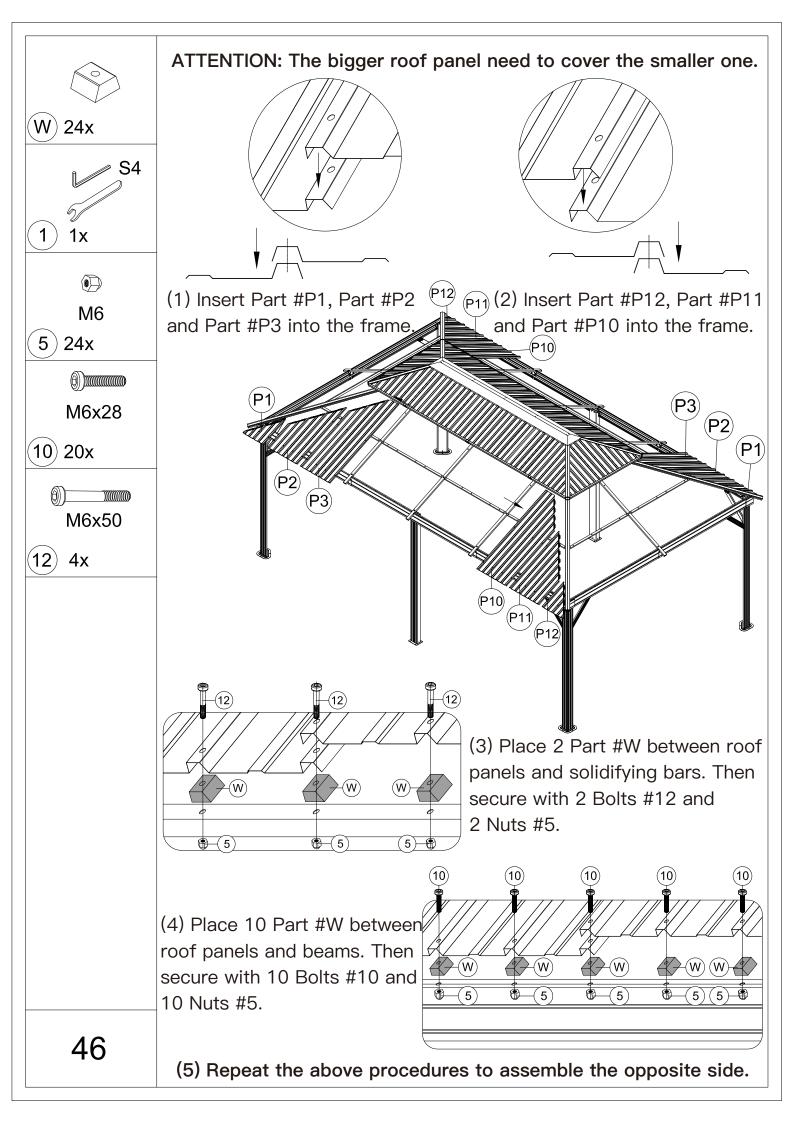

## 12' × 18' Metal Patio Gazebo ASSEMBLY MANUAL



## MODEL#: LGMF1619

Missing part? Damaged? Contact us via email at service@domioutdoorliving.com

Copyright 2022–2024 Domi Outdoor Living LLC. All Rights Reserved.



carry out;

-It would be much easier to assemble the product with three or more people;

-After assembly, please check whether all screws are tightened, to prevent parts from falling apart.

**A** Use bolts to secure the frame to the ground to against the strong wind.



































































































































## Thanks for your purchase.

At domi outdoor living, we believe in our products.

That's why we provide a 12-month warranty and

friendly, casy-to-reach after-sales service. So if you

have any questions about our product and assembly-

,please feel free to contact us. We will be here for you.



After-sales contact email: <u>service@domioutdoorliving.com</u> **Business cooperation contact email:** <u>marketing@domioutdoorliving.com</u>

Please tell us your order ID when contact.

Attach photos of damaged part for instant reply.

© Copyright 2022–2024 Domi Outdoor Living LLC. All Rights Reserved.