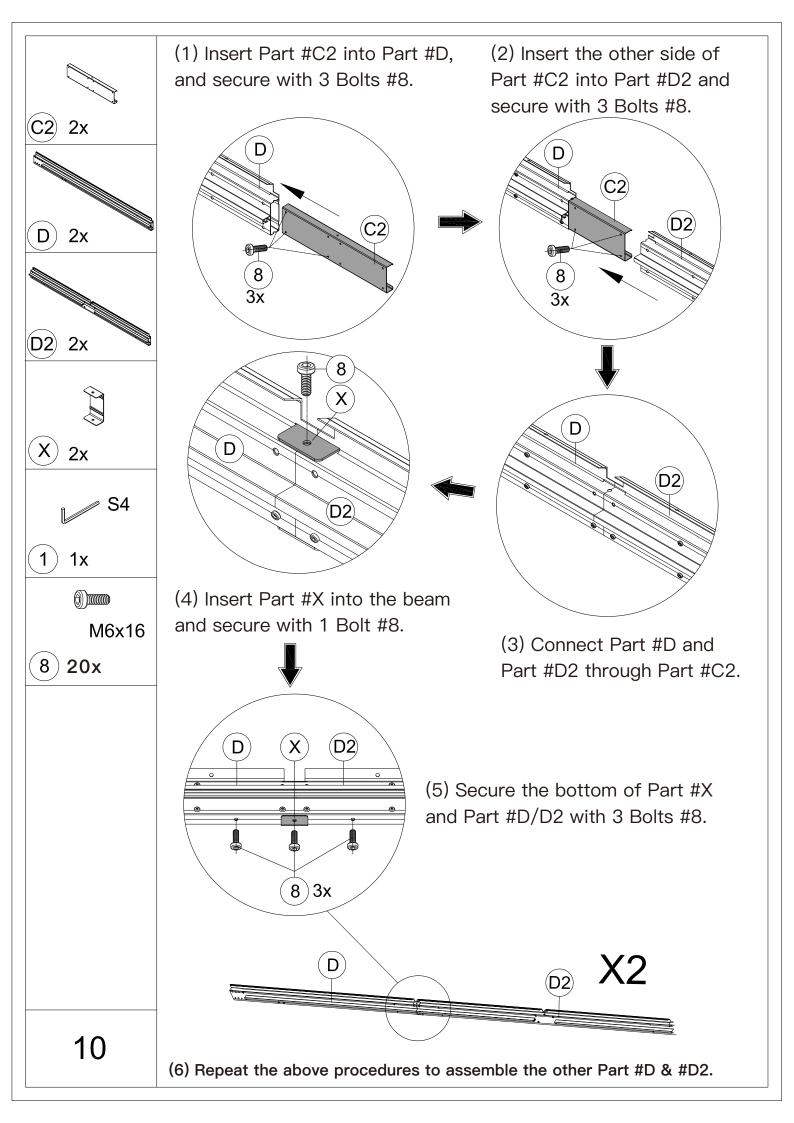

## 12' × 18' Metal Patio Gazebo ASSEMBLY MANUAL



## MODEL#: LGMF1619

Missing part? Damaged? Contact us via email at service@domioutdoorliving.com

Copyright 2022–2024 Domi Outdoor Living LLC. All Rights Reserved.



carry out;

-It would be much easier to assemble the product with three or more people;

-After assembly, please check whether all screws are tightened, to prevent parts from falling apart.

**A** Use bolts to secure the frame to the ground to against the strong wind.



































































































































## Thanks for your purchase.

At domi outdoor living, we believe in our products.

That's why we provide a 12-month warranty and

friendly, casy-to-reach after-sales service. So if you

have any questions about our product and assembly-

,please feel free to contact us. We will be here for you.



After-sales contact email: <u>service@domioutdoorliving.com</u> **Business cooperation contact email:** <u>marketing@domioutdoorliving.com</u>

Please tell us your order ID when contact.

Attach photos of damaged part for instant reply.

© Copyright 2022–2024 Domi Outdoor Living LLC. All Rights Reserved.