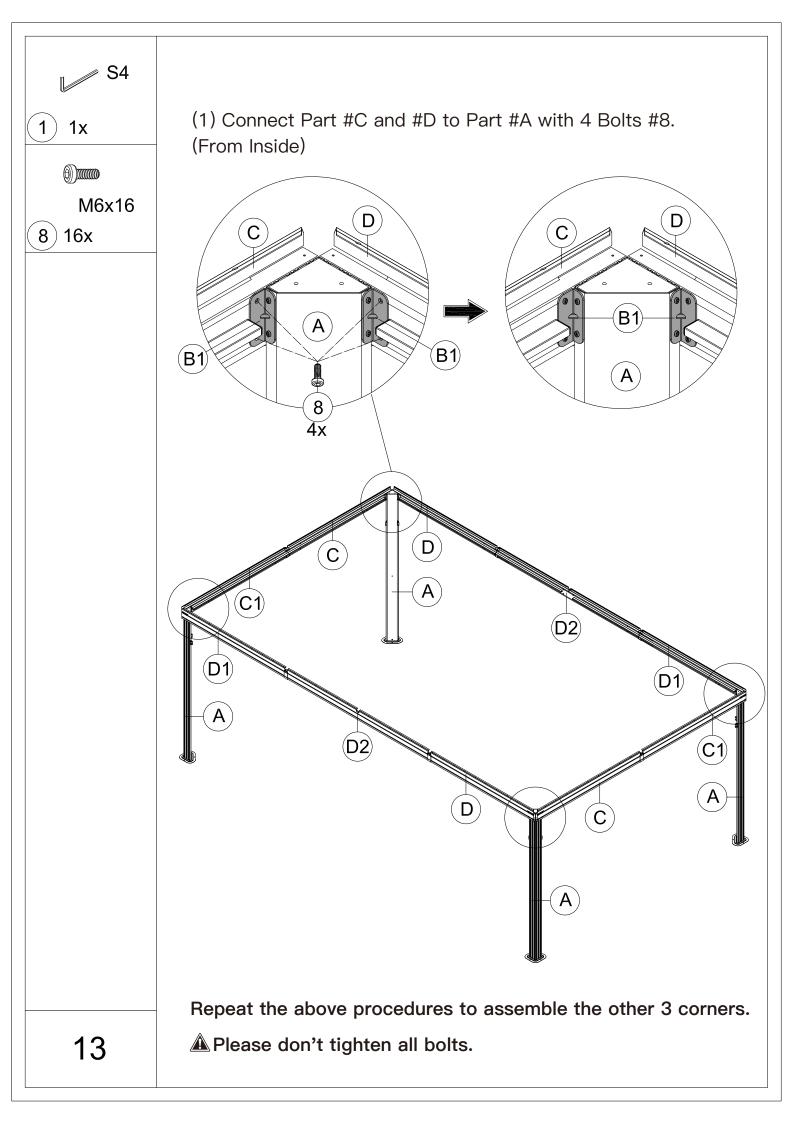

## 12' × 18' Metal Patio Gazebo ASSEMBLY MANUAL



## MODEL#: LGMF1619

Missing part? Damaged? Contact us via email at service@domioutdoorliving.com

Copyright 2022–2024 Domi Outdoor Living LLC. All Rights Reserved.



carry out;

-It would be much easier to assemble the product with three or more people;

-After assembly, please check whether all screws are tightened, to prevent parts from falling apart.

**A** Use bolts to secure the frame to the ground to against the strong wind.



































































































































## Thanks for your purchase.

At domi outdoor living, we believe in our products.

That's why we provide a 12-month warranty and

friendly, casy-to-reach after-sales service. So if you

have any questions about our product and assembly-

,please feel free to contact us. We will be here for you.



After-sales contact email: <u>service@domioutdoorliving.com</u> **Business cooperation contact email:** <u>marketing@domioutdoorliving.com</u>

Please tell us your order ID when contact.

Attach photos of damaged part for instant reply.

© Copyright 2022–2024 Domi Outdoor Living LLC. All Rights Reserved.