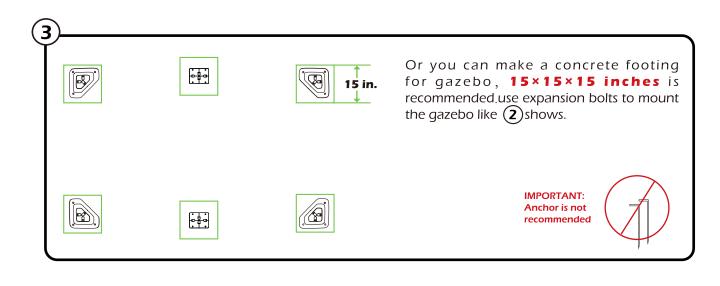

-After assembly, please check whether all screws are tightened, to prevent parts from falling apart.

**A** Use bolts to secure the frame to the ground to against the strong wind.