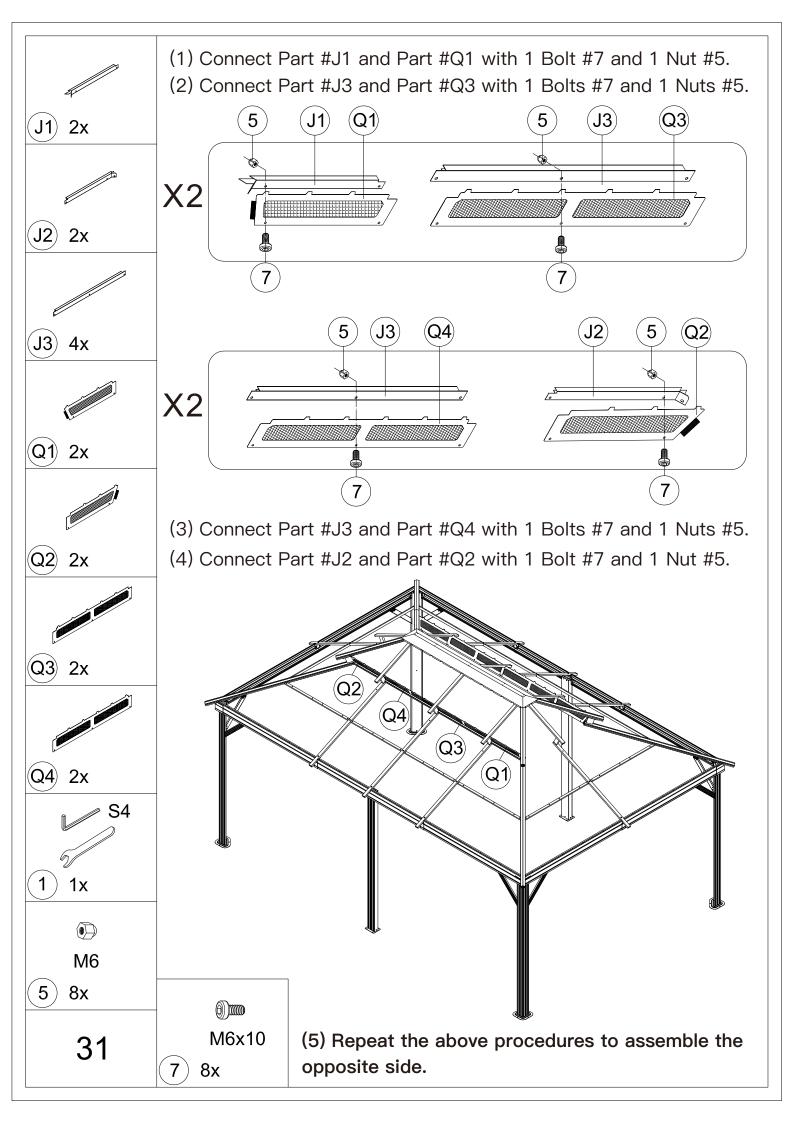

## 12' × 18' Metal Patio Gazebo ASSEMBLY MANUAL



## MODEL#: LGMF1619

Missing part? Damaged? Contact us via email at service@domioutdoorliving.com

Copyright 2022–2024 Domi Outdoor Living LLC. All Rights Reserved.



carry out;

-It would be much easier to assemble the product with three or more people;

-After assembly, please check whether all screws are tightened, to prevent parts from falling apart.

**A** Use bolts to secure the frame to the ground to against the strong wind.



































































































































## Thanks for your purchase.

At domi outdoor living, we believe in our products.

That's why we provide a 12-month warranty and

friendly, casy-to-reach after-sales service. So if you

have any questions about our product and assembly-

,please feel free to contact us. We will be here for you.



After-sales contact email: <u>service@domioutdoorliving.com</u> **Business cooperation contact email:** <u>marketing@domioutdoorliving.com</u>

Please tell us your order ID when contact.

Attach photos of damaged part for instant reply.

© Copyright 2022–2024 Domi Outdoor Living LLC. All Rights Reserved.