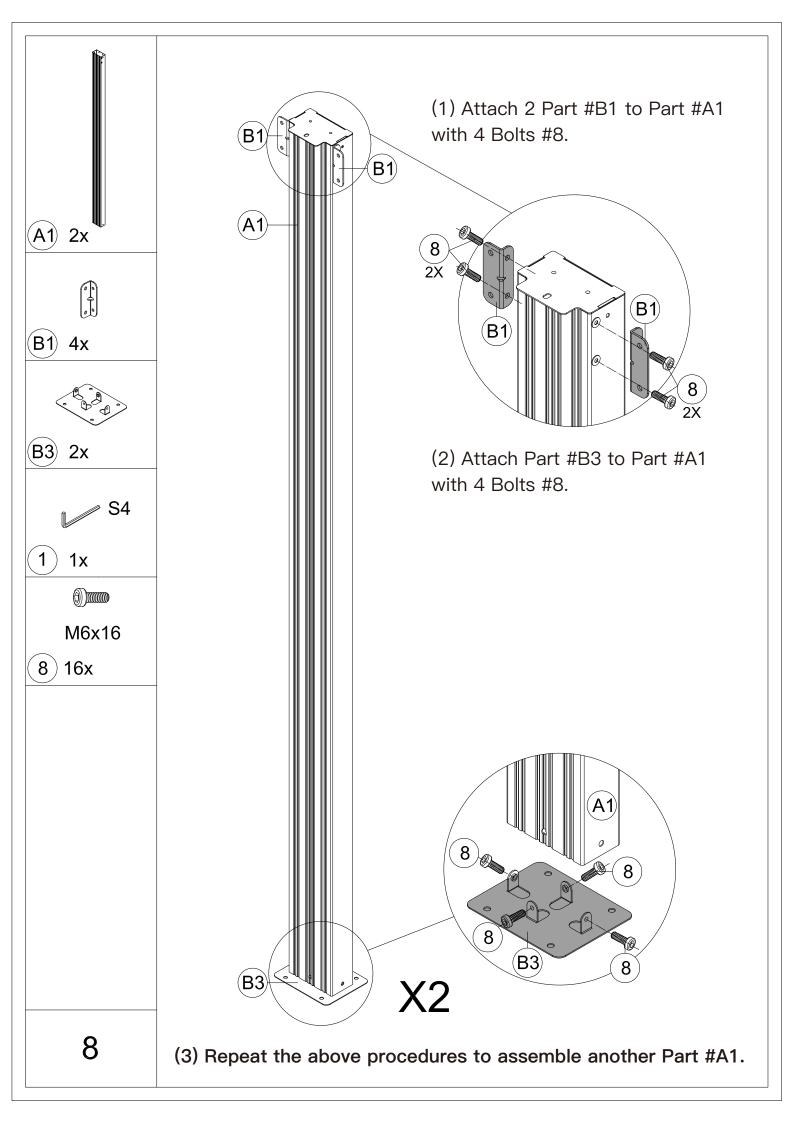

## 12' × 18' Metal Patio Gazebo ASSEMBLY MANUAL



## MODEL#: LGMF1619

Missing part? Damaged? Contact us via email at service@domioutdoorliving.com

Copyright 2022–2024 Domi Outdoor Living LLC. All Rights Reserved.



carry out;

-It would be much easier to assemble the product with three or more people;

-After assembly, please check whether all screws are tightened, to prevent parts from falling apart.

**A** Use bolts to secure the frame to the ground to against the strong wind.



































































































































## Thanks for your purchase.

At domi outdoor living, we believe in our products.

That's why we provide a 12-month warranty and

friendly, casy-to-reach after-sales service. So if you

have any questions about our product and assembly-

,please feel free to contact us. We will be here for you.



After-sales contact email: <u>service@domioutdoorliving.com</u> **Business cooperation contact email:** <u>marketing@domioutdoorliving.com</u>

Please tell us your order ID when contact.

Attach photos of damaged part for instant reply.

© Copyright 2022–2024 Domi Outdoor Living LLC. All Rights Reserved.