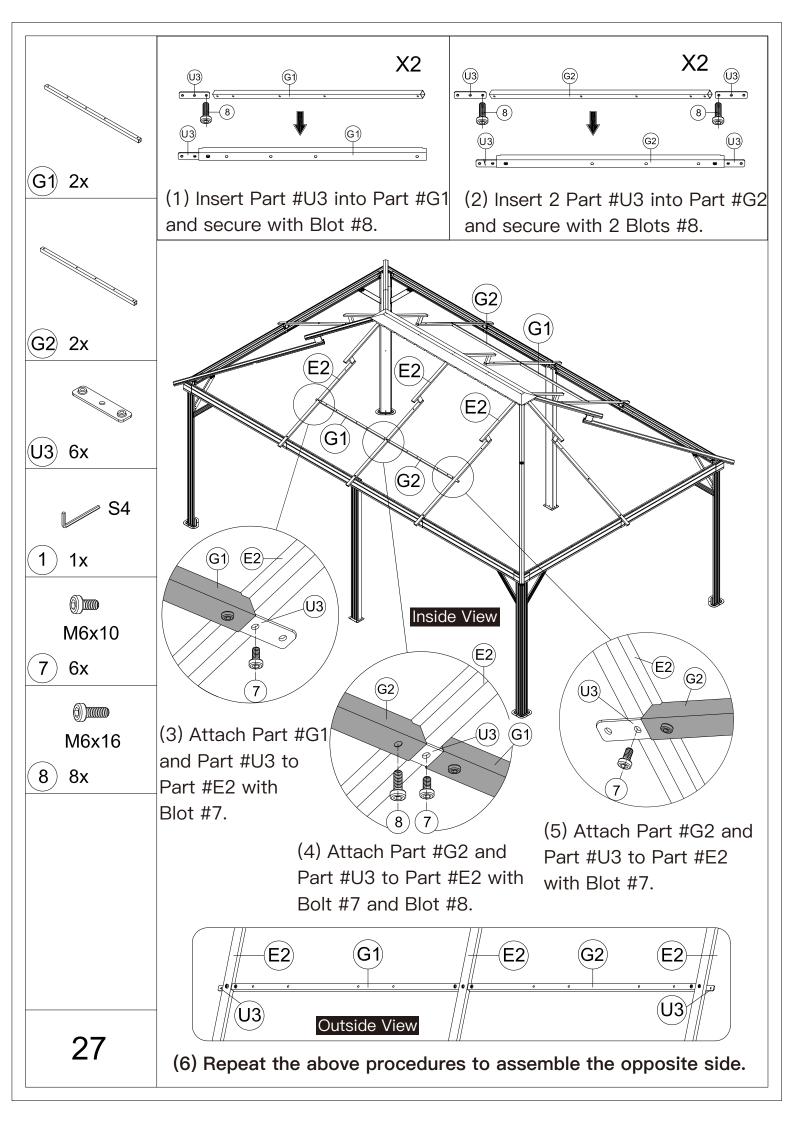

## 12' × 18' Metal Patio Gazebo ASSEMBLY MANUAL



## MODEL#: LGMF1619

Missing part? Damaged? Contact us via email at service@domioutdoorliving.com

Copyright 2022–2024 Domi Outdoor Living LLC. All Rights Reserved.



carry out;

-It would be much easier to assemble the product with three or more people;

-After assembly, please check whether all screws are tightened, to prevent parts from falling apart.

**A** Use bolts to secure the frame to the ground to against the strong wind.



































































































































## Thanks for your purchase.

At domi outdoor living, we believe in our products.

That's why we provide a 12-month warranty and

friendly, casy-to-reach after-sales service. So if you

have any questions about our product and assembly-

,please feel free to contact us. We will be here for you.



After-sales contact email: <u>service@domioutdoorliving.com</u> **Business cooperation contact email:** <u>marketing@domioutdoorliving.com</u>

Please tell us your order ID when contact.

Attach photos of damaged part for instant reply.

© Copyright 2022–2024 Domi Outdoor Living LLC. All Rights Reserved.