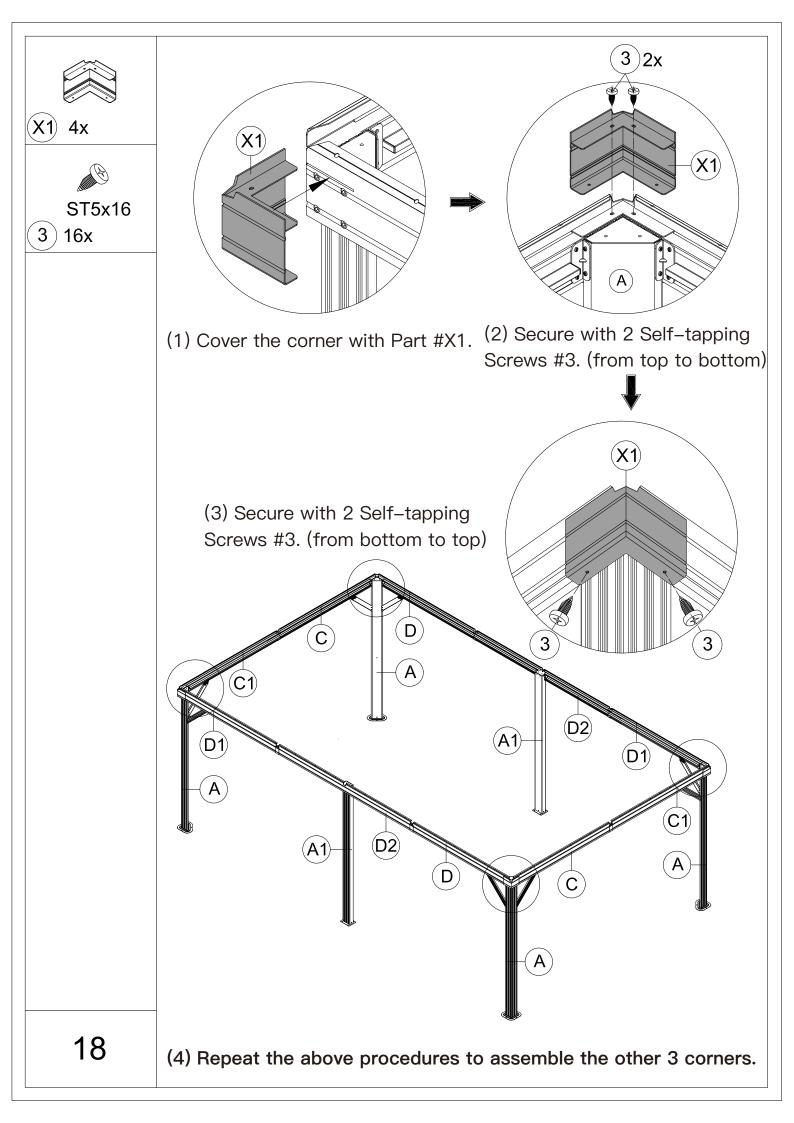

## 12' × 18' Metal Patio Gazebo ASSEMBLY MANUAL



## MODEL#: LGMF1619

Missing part? Damaged? Contact us via email at service@domioutdoorliving.com

Copyright 2022–2024 Domi Outdoor Living LLC. All Rights Reserved.



carry out;

-It would be much easier to assemble the product with three or more people;

-After assembly, please check whether all screws are tightened, to prevent parts from falling apart.

**A** Use bolts to secure the frame to the ground to against the strong wind.



































































































































## Thanks for your purchase.

At domi outdoor living, we believe in our products.

That's why we provide a 12-month warranty and

friendly, casy-to-reach after-sales service. So if you

have any questions about our product and assembly-

,please feel free to contact us. We will be here for you.



After-sales contact email: <u>service@domioutdoorliving.com</u> **Business cooperation contact email:** <u>marketing@domioutdoorliving.com</u>

Please tell us your order ID when contact.

Attach photos of damaged part for instant reply.

© Copyright 2022–2024 Domi Outdoor Living LLC. All Rights Reserved.