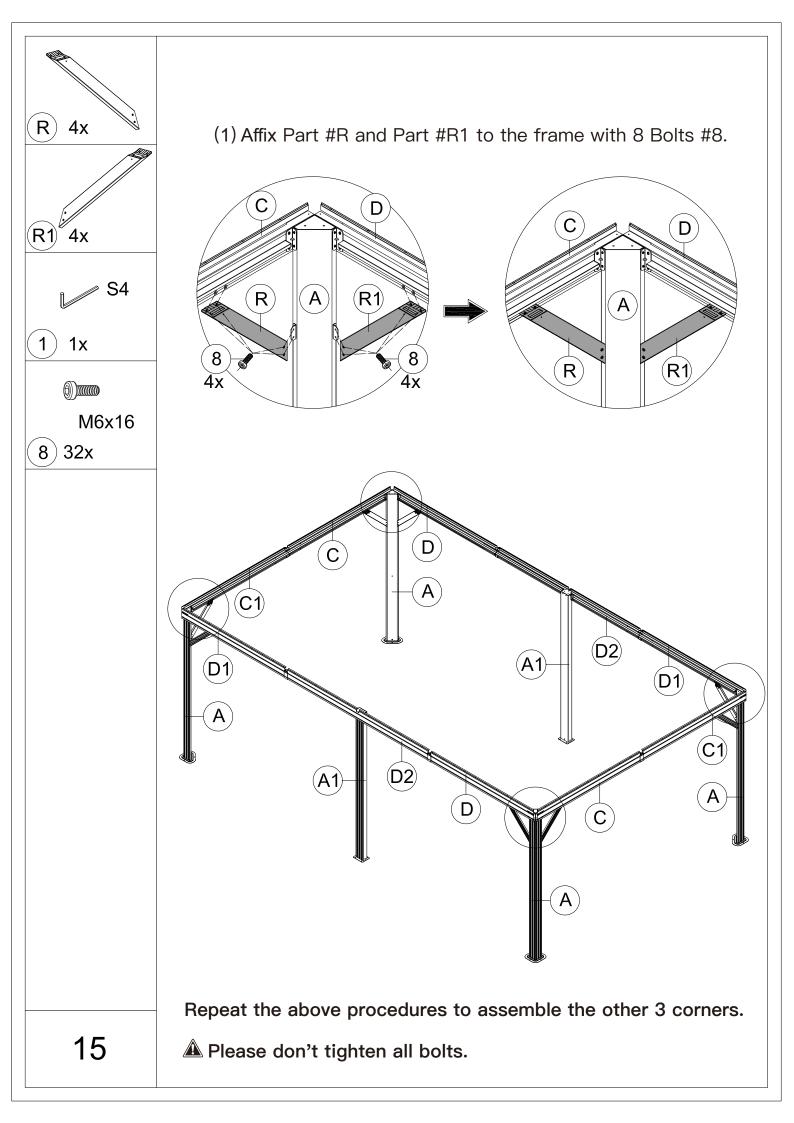

## 12' × 18' Metal Patio Gazebo ASSEMBLY MANUAL



## MODEL#: LGMF1619

Missing part? Damaged? Contact us via email at service@domioutdoorliving.com

Copyright 2022–2024 Domi Outdoor Living LLC. All Rights Reserved.



carry out;

-It would be much easier to assemble the product with three or more people;

-After assembly, please check whether all screws are tightened, to prevent parts from falling apart.

**A** Use bolts to secure the frame to the ground to against the strong wind.



































































































































## Thanks for your purchase.

At domi outdoor living, we believe in our products.

That's why we provide a 12-month warranty and

friendly, casy-to-reach after-sales service. So if you

have any questions about our product and assembly-

,please feel free to contact us. We will be here for you.



After-sales contact email: <u>service@domioutdoorliving.com</u> **Business cooperation contact email:** <u>marketing@domioutdoorliving.com</u>

Please tell us your order ID when contact.

Attach photos of damaged part for instant reply.

© Copyright 2022–2024 Domi Outdoor Living LLC. All Rights Reserved.