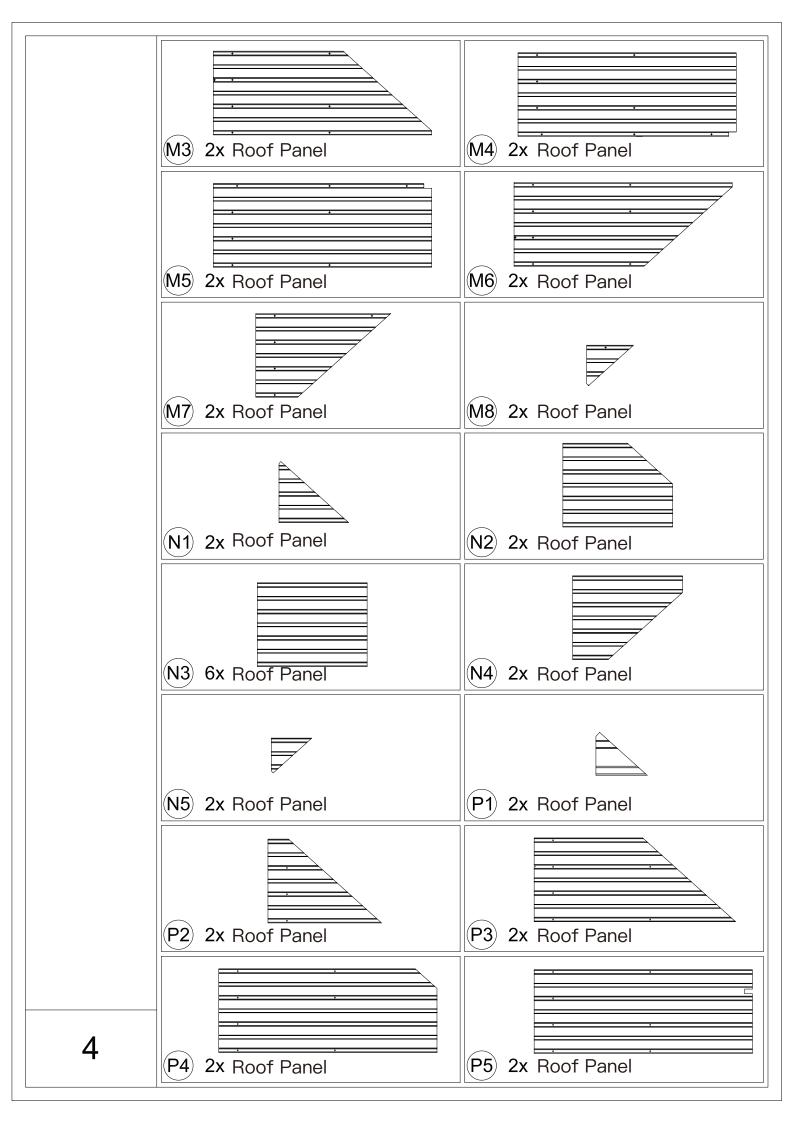

## 12' × 18' Metal Patio Gazebo ASSEMBLY MANUAL



## MODEL#: LGMF1619

Missing part? Damaged? Contact us via email at service@domioutdoorliving.com

Copyright 2022–2024 Domi Outdoor Living LLC. All Rights Reserved.



carry out;

-It would be much easier to assemble the product with three or more people;

-After assembly, please check whether all screws are tightened, to prevent parts from falling apart.

**A** Use bolts to secure the frame to the ground to against the strong wind.



































































































































## Thanks for your purchase.

At domi outdoor living, we believe in our products.

That's why we provide a 12-month warranty and

friendly, casy-to-reach after-sales service. So if you

have any questions about our product and assembly-

,please feel free to contact us. We will be here for you.



After-sales contact email: <u>service@domioutdoorliving.com</u> **Business cooperation contact email:** <u>marketing@domioutdoorliving.com</u>

Please tell us your order ID when contact.

Attach photos of damaged part for instant reply.

© Copyright 2022–2024 Domi Outdoor Living LLC. All Rights Reserved.