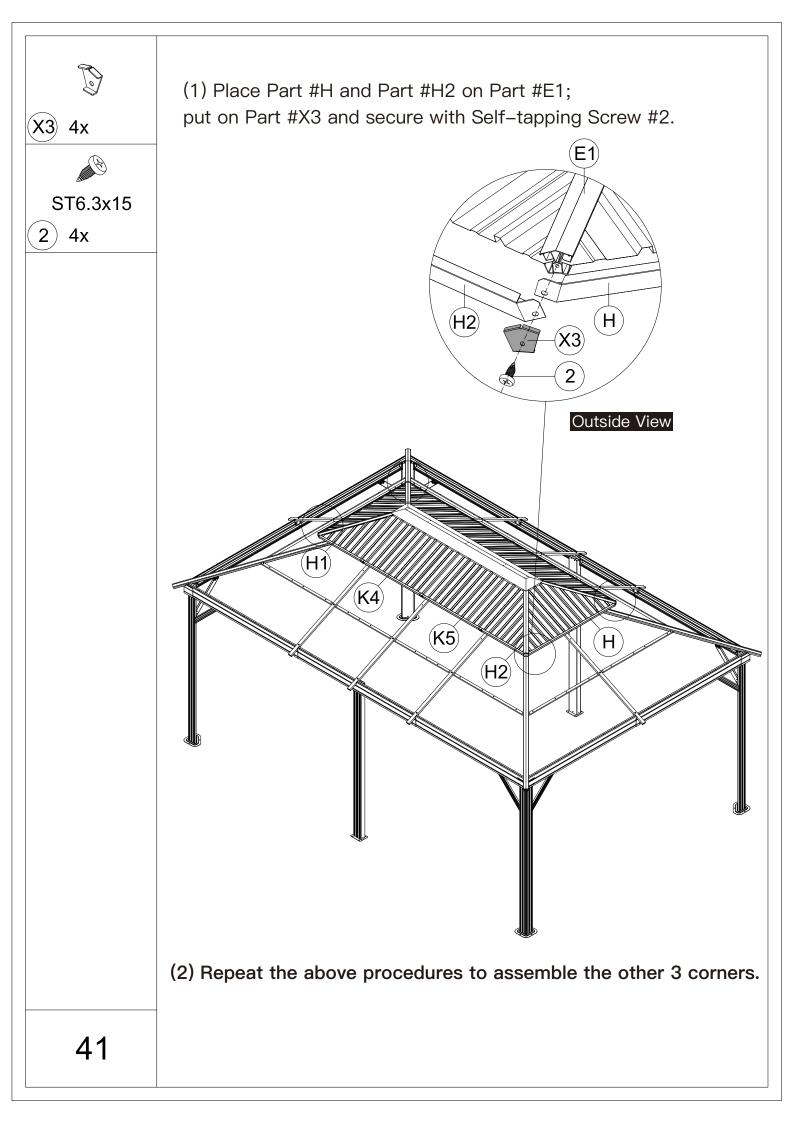

## 12' × 18' Metal Patio Gazebo ASSEMBLY MANUAL



## MODEL#: LGMF1619

Missing part? Damaged? Contact us via email at service@domioutdoorliving.com

Copyright 2022–2024 Domi Outdoor Living LLC. All Rights Reserved.



carry out;

-It would be much easier to assemble the product with three or more people;

-After assembly, please check whether all screws are tightened, to prevent parts from falling apart.

**A** Use bolts to secure the frame to the ground to against the strong wind.



































































































































## Thanks for your purchase.

At domi outdoor living, we believe in our products.

That's why we provide a 12-month warranty and

friendly, casy-to-reach after-sales service. So if you

have any questions about our product and assembly-

,please feel free to contact us. We will be here for you.



After-sales contact email: <u>service@domioutdoorliving.com</u> **Business cooperation contact email:** <u>marketing@domioutdoorliving.com</u>

Please tell us your order ID when contact.

Attach photos of damaged part for instant reply.

© Copyright 2022–2024 Domi Outdoor Living LLC. All Rights Reserved.