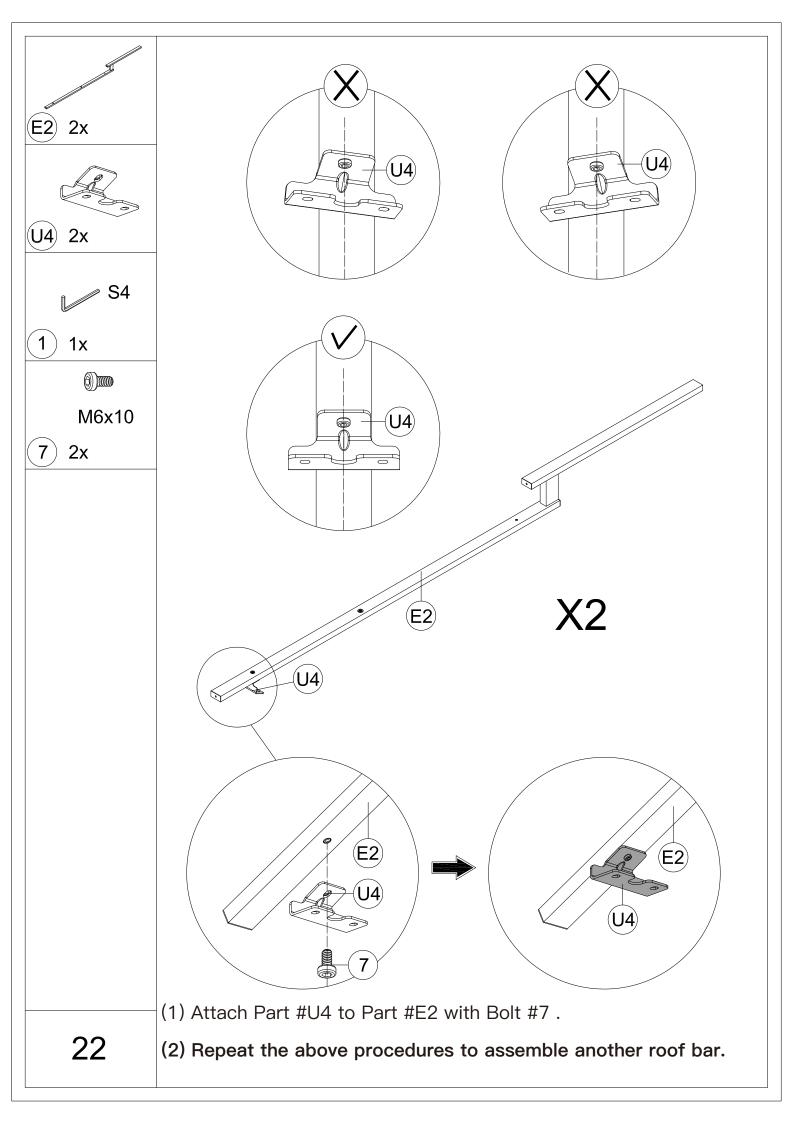

## 12' × 18' Metal Patio Gazebo ASSEMBLY MANUAL



## MODEL#: LGMF1619

Missing part? Damaged? Contact us via email at service@domioutdoorliving.com

Copyright 2022–2024 Domi Outdoor Living LLC. All Rights Reserved.



carry out;

-It would be much easier to assemble the product with three or more people;

-After assembly, please check whether all screws are tightened, to prevent parts from falling apart.

**A** Use bolts to secure the frame to the ground to against the strong wind.



































































































































## Thanks for your purchase.

At domi outdoor living, we believe in our products.

That's why we provide a 12-month warranty and

friendly, casy-to-reach after-sales service. So if you

have any questions about our product and assembly-

,please feel free to contact us. We will be here for you.



After-sales contact email: <u>service@domioutdoorliving.com</u> **Business cooperation contact email:** <u>marketing@domioutdoorliving.com</u>

Please tell us your order ID when contact.

Attach photos of damaged part for instant reply.

© Copyright 2022–2024 Domi Outdoor Living LLC. All Rights Reserved.