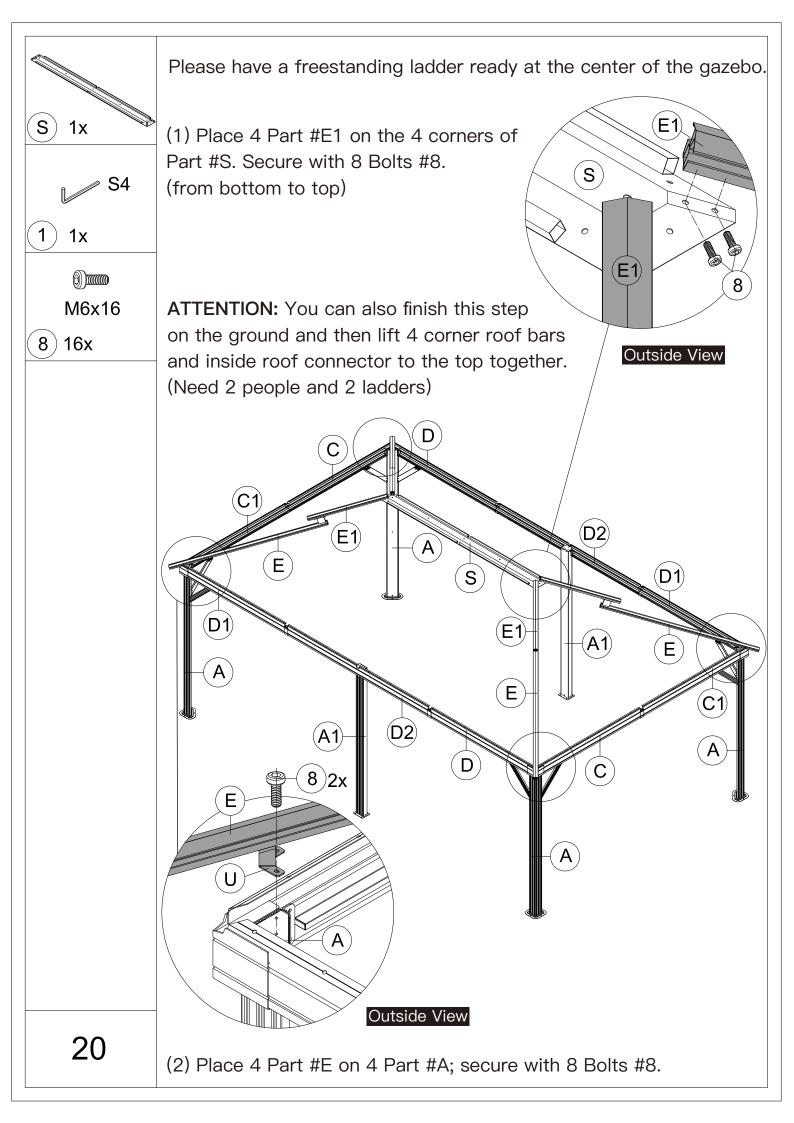

## 12' × 18' Metal Patio Gazebo ASSEMBLY MANUAL



## MODEL#: LGMF1619

Missing part? Damaged? Contact us via email at service@domioutdoorliving.com

Copyright 2022–2024 Domi Outdoor Living LLC. All Rights Reserved.



carry out;

-It would be much easier to assemble the product with three or more people;

-After assembly, please check whether all screws are tightened, to prevent parts from falling apart.

**A** Use bolts to secure the frame to the ground to against the strong wind.



































































































































## Thanks for your purchase.

At domi outdoor living, we believe in our products.

That's why we provide a 12-month warranty and

friendly, casy-to-reach after-sales service. So if you

have any questions about our product and assembly-

,please feel free to contact us. We will be here for you.



After-sales contact email: <u>service@domioutdoorliving.com</u> **Business cooperation contact email:** <u>marketing@domioutdoorliving.com</u>

Please tell us your order ID when contact.

Attach photos of damaged part for instant reply.

© Copyright 2022–2024 Domi Outdoor Living LLC. All Rights Reserved.