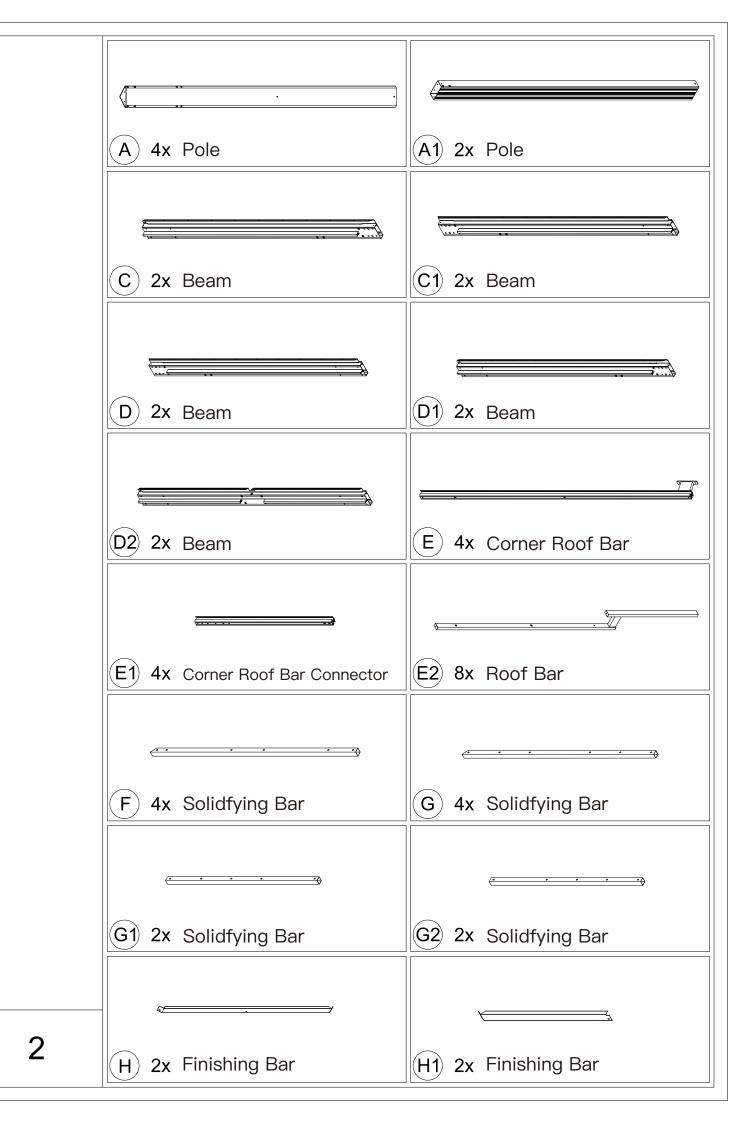

## 12' × 18' Metal Patio Gazebo ASSEMBLY MANUAL



## MODEL#: LGMF1619

Missing part? Damaged? Contact us via email at service@domioutdoorliving.com

Copyright 2022–2024 Domi Outdoor Living LLC. All Rights Reserved.



carry out;

-It would be much easier to assemble the product with three or more people;

-After assembly, please check whether all screws are tightened, to prevent parts from falling apart.

**A** Use bolts to secure the frame to the ground to against the strong wind.



































































































































## Thanks for your purchase.

At domi outdoor living, we believe in our products.

That's why we provide a 12-month warranty and

friendly, casy-to-reach after-sales service. So if you

have any questions about our product and assembly-

,please feel free to contact us. We will be here for you.



After-sales contact email: <u>service@domioutdoorliving.com</u> **Business cooperation contact email:** <u>marketing@domioutdoorliving.com</u>

Please tell us your order ID when contact.

Attach photos of damaged part for instant reply.

© Copyright 2022–2024 Domi Outdoor Living LLC. All Rights Reserved.