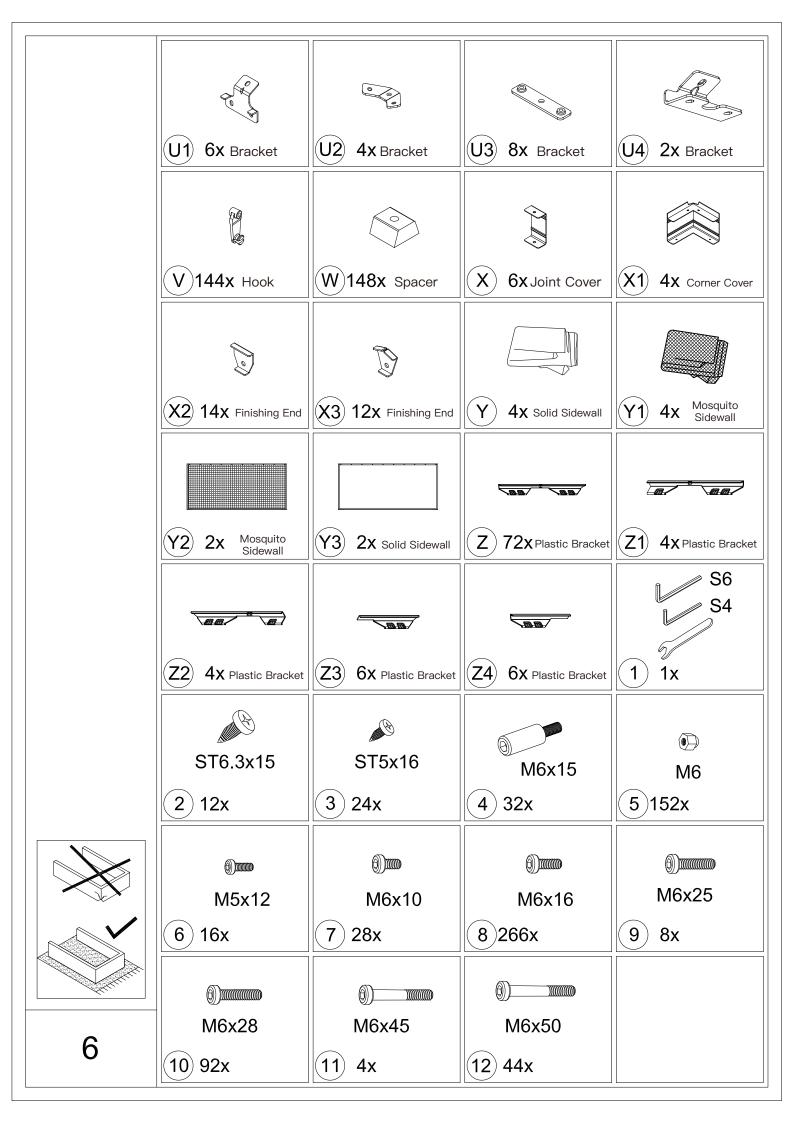

## 12' × 18' Metal Patio Gazebo ASSEMBLY MANUAL



## MODEL#: LGMF1619

Missing part? Damaged? Contact us via email at service@domioutdoorliving.com

Copyright 2022–2024 Domi Outdoor Living LLC. All Rights Reserved.



carry out;

-It would be much easier to assemble the product with three or more people;

-After assembly, please check whether all screws are tightened, to prevent parts from falling apart.

**A** Use bolts to secure the frame to the ground to against the strong wind.



































































































































## Thanks for your purchase.

At domi outdoor living, we believe in our products.

That's why we provide a 12-month warranty and

friendly, casy-to-reach after-sales service. So if you

have any questions about our product and assembly-

,please feel free to contact us. We will be here for you.



After-sales contact email: <u>service@domioutdoorliving.com</u> **Business cooperation contact email:** <u>marketing@domioutdoorliving.com</u>

Please tell us your order ID when contact.

Attach photos of damaged part for instant reply.

© Copyright 2022–2024 Domi Outdoor Living LLC. All Rights Reserved.