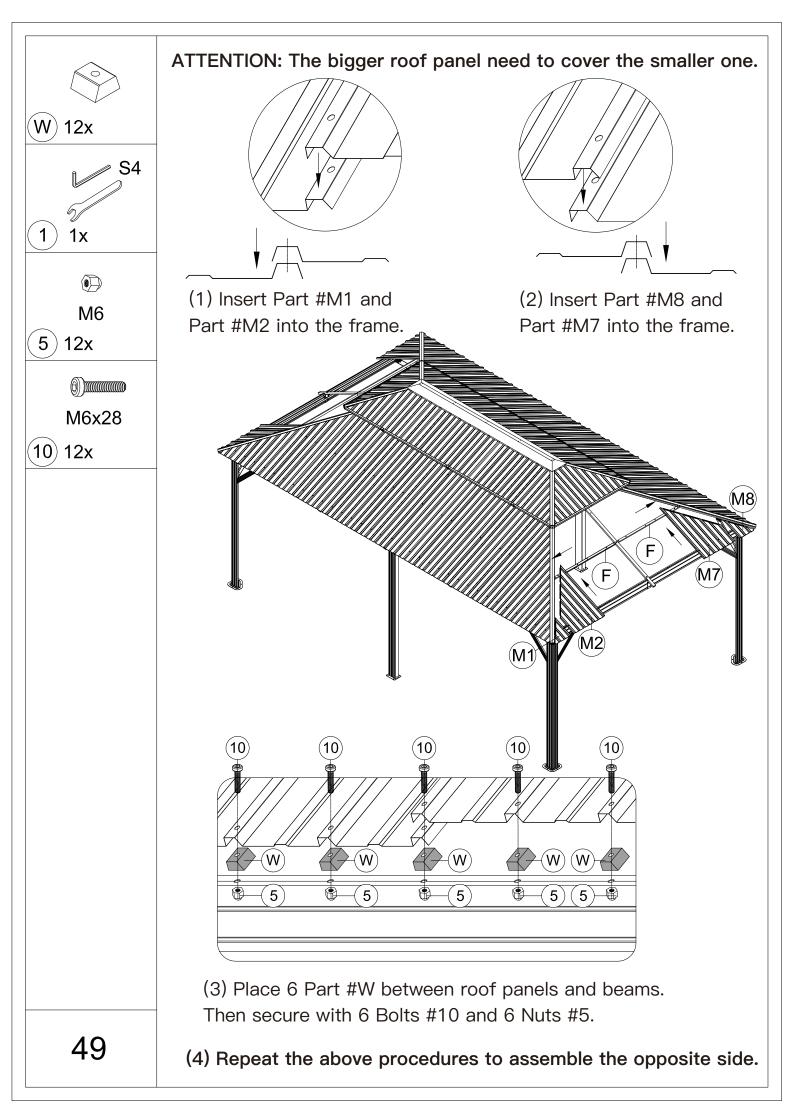

## 12' × 18' Metal Patio Gazebo ASSEMBLY MANUAL



## MODEL#: LGMF1619

Missing part? Damaged? Contact us via email at service@domioutdoorliving.com

Copyright 2022–2024 Domi Outdoor Living LLC. All Rights Reserved.



carry out;

-It would be much easier to assemble the product with three or more people;

-After assembly, please check whether all screws are tightened, to prevent parts from falling apart.

**A** Use bolts to secure the frame to the ground to against the strong wind.



































































































































## Thanks for your purchase.

At domi outdoor living, we believe in our products.

That's why we provide a 12-month warranty and

friendly, casy-to-reach after-sales service. So if you

have any questions about our product and assembly-

,please feel free to contact us. We will be here for you.



After-sales contact email: <u>service@domioutdoorliving.com</u> **Business cooperation contact email:** <u>marketing@domioutdoorliving.com</u>

Please tell us your order ID when contact.

Attach photos of damaged part for instant reply.

© Copyright 2022–2024 Domi Outdoor Living LLC. All Rights Reserved.