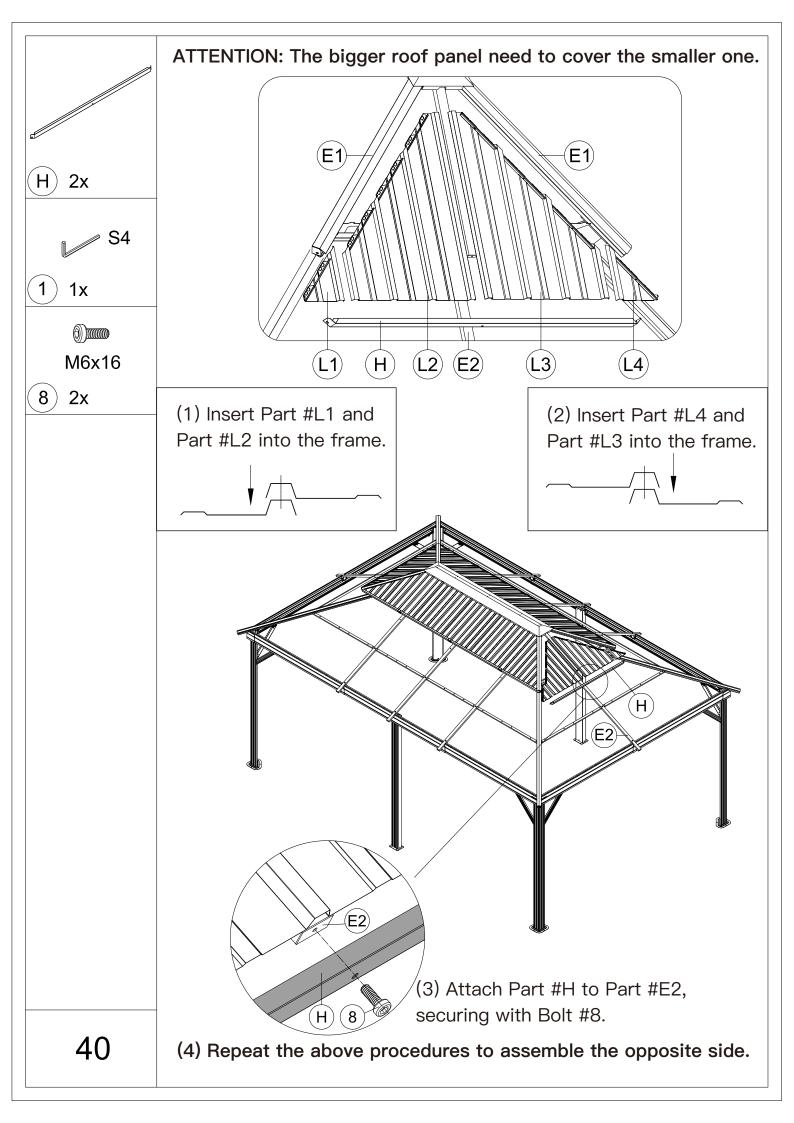

## 12' × 18' Metal Patio Gazebo ASSEMBLY MANUAL



## MODEL#: LGMF1619

Missing part? Damaged? Contact us via email at service@domioutdoorliving.com

Copyright 2022–2024 Domi Outdoor Living LLC. All Rights Reserved.



carry out;

-It would be much easier to assemble the product with three or more people;

-After assembly, please check whether all screws are tightened, to prevent parts from falling apart.

**A** Use bolts to secure the frame to the ground to against the strong wind.



































































































































## Thanks for your purchase.

At domi outdoor living, we believe in our products.

That's why we provide a 12-month warranty and

friendly, casy-to-reach after-sales service. So if you

have any questions about our product and assembly-

,please feel free to contact us. We will be here for you.



After-sales contact email: <u>service@domioutdoorliving.com</u> **Business cooperation contact email:** <u>marketing@domioutdoorliving.com</u>

Please tell us your order ID when contact.

Attach photos of damaged part for instant reply.

© Copyright 2022–2024 Domi Outdoor Living LLC. All Rights Reserved.