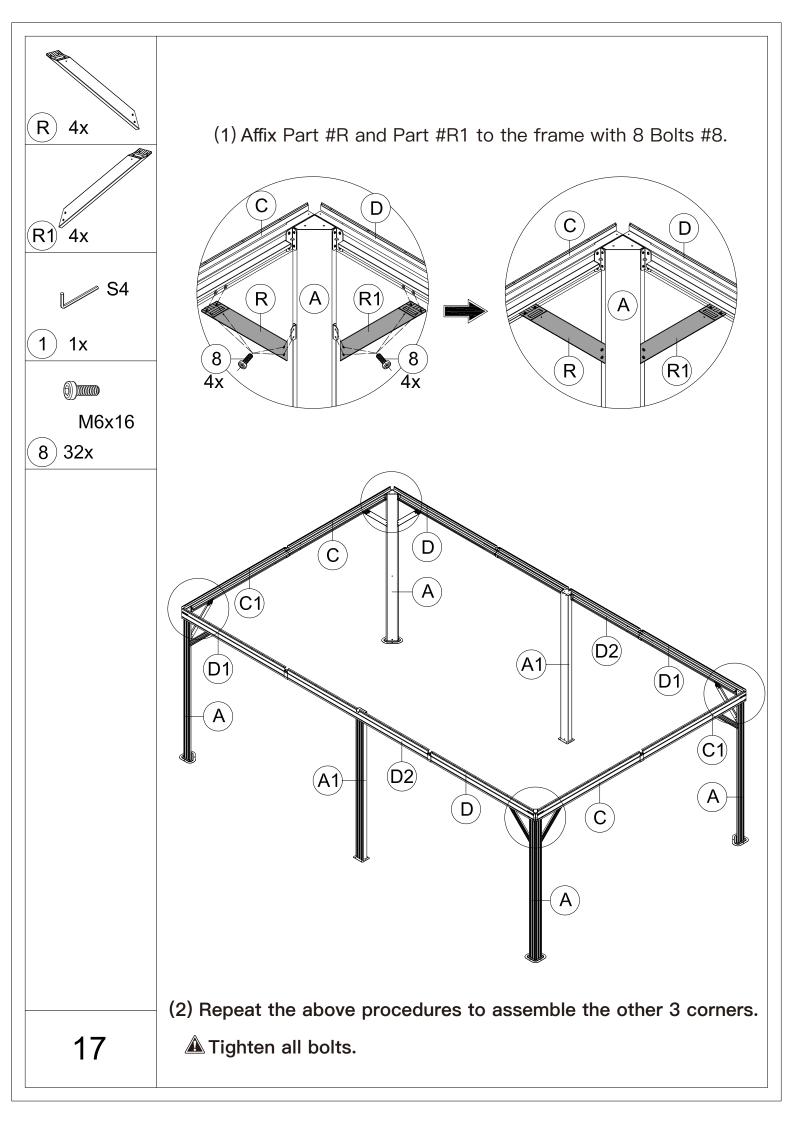

## 12' × 18' Metal Patio Gazebo ASSEMBLY MANUAL



## MODEL#: LGMF1619

Missing part? Damaged? Contact us via email at service@domioutdoorliving.com

Copyright 2022–2024 Domi Outdoor Living LLC. All Rights Reserved.



carry out;

-It would be much easier to assemble the product with three or more people;

-After assembly, please check whether all screws are tightened, to prevent parts from falling apart.

**A** Use bolts to secure the frame to the ground to against the strong wind.



































































































































## Thanks for your purchase.

At domi outdoor living, we believe in our products.

That's why we provide a 12-month warranty and

friendly, casy-to-reach after-sales service. So if you

have any questions about our product and assembly-

,please feel free to contact us. We will be here for you.



After-sales contact email: <u>service@domioutdoorliving.com</u> **Business cooperation contact email:** <u>marketing@domioutdoorliving.com</u>

Please tell us your order ID when contact.

Attach photos of damaged part for instant reply.

© Copyright 2022–2024 Domi Outdoor Living LLC. All Rights Reserved.