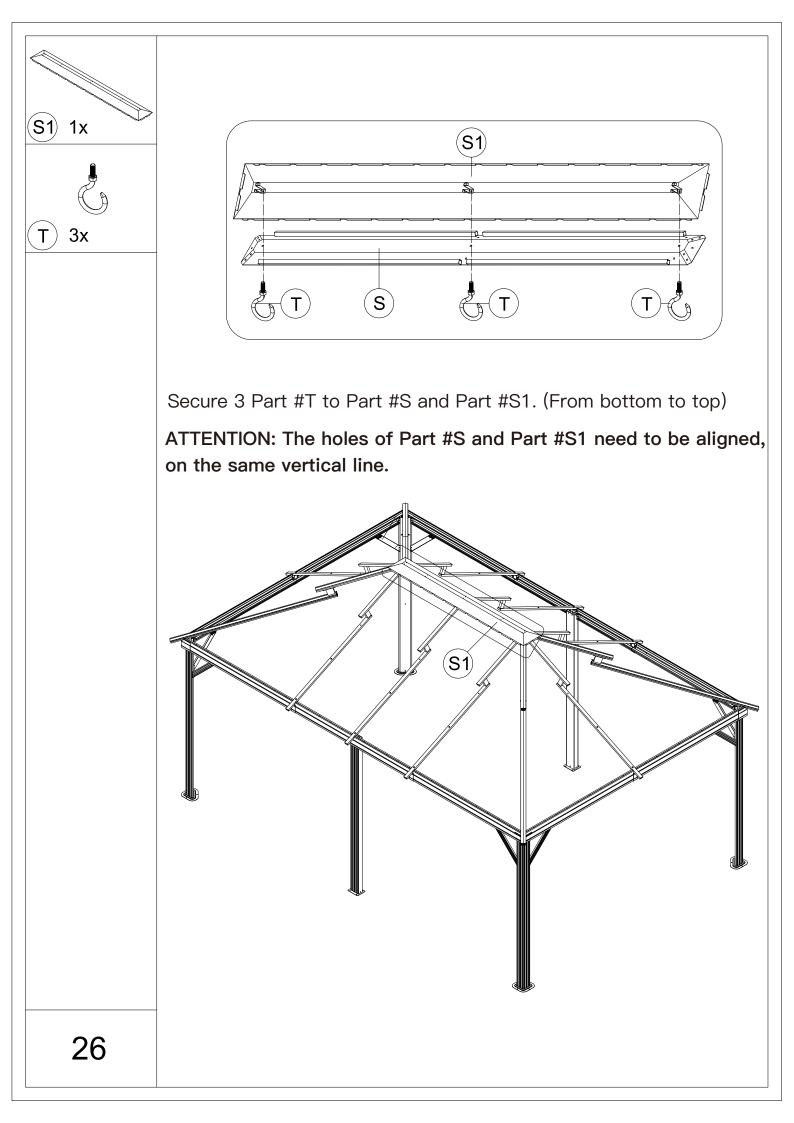

## 12' × 18' Metal Patio Gazebo ASSEMBLY MANUAL



## MODEL#: LGMF1619

Missing part? Damaged? Contact us via email at service@domioutdoorliving.com

Copyright 2022–2024 Domi Outdoor Living LLC. All Rights Reserved.



carry out;

-It would be much easier to assemble the product with three or more people;

-After assembly, please check whether all screws are tightened, to prevent parts from falling apart.

**A** Use bolts to secure the frame to the ground to against the strong wind.



































































































































## Thanks for your purchase.

At domi outdoor living, we believe in our products.

That's why we provide a 12-month warranty and

friendly, casy-to-reach after-sales service. So if you

have any questions about our product and assembly-

,please feel free to contact us. We will be here for you.



After-sales contact email: <u>service@domioutdoorliving.com</u> **Business cooperation contact email:** <u>marketing@domioutdoorliving.com</u>

Please tell us your order ID when contact.

Attach photos of damaged part for instant reply.

© Copyright 2022–2024 Domi Outdoor Living LLC. All Rights Reserved.