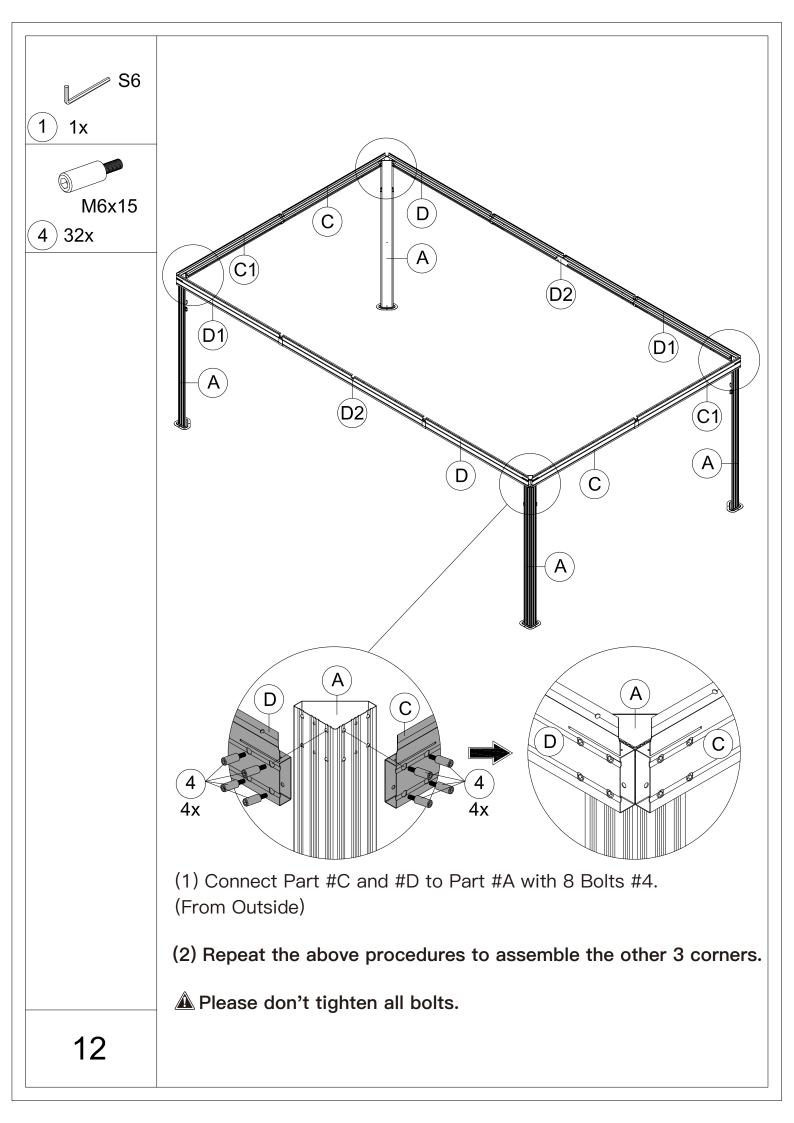

## 12' × 18' Metal Patio Gazebo ASSEMBLY MANUAL



## MODEL#: LGMF1619

Missing part? Damaged? Contact us via email at service@domioutdoorliving.com

Copyright 2022–2024 Domi Outdoor Living LLC. All Rights Reserved.



carry out;

-It would be much easier to assemble the product with three or more people;

-After assembly, please check whether all screws are tightened, to prevent parts from falling apart.

**A** Use bolts to secure the frame to the ground to against the strong wind.



































































































































## Thanks for your purchase.

At domi outdoor living, we believe in our products.

That's why we provide a 12-month warranty and

friendly, casy-to-reach after-sales service. So if you

have any questions about our product and assembly-

,please feel free to contact us. We will be here for you.



After-sales contact email: <u>service@domioutdoorliving.com</u> **Business cooperation contact email:** <u>marketing@domioutdoorliving.com</u>

Please tell us your order ID when contact.

Attach photos of damaged part for instant reply.

© Copyright 2022–2024 Domi Outdoor Living LLC. All Rights Reserved.