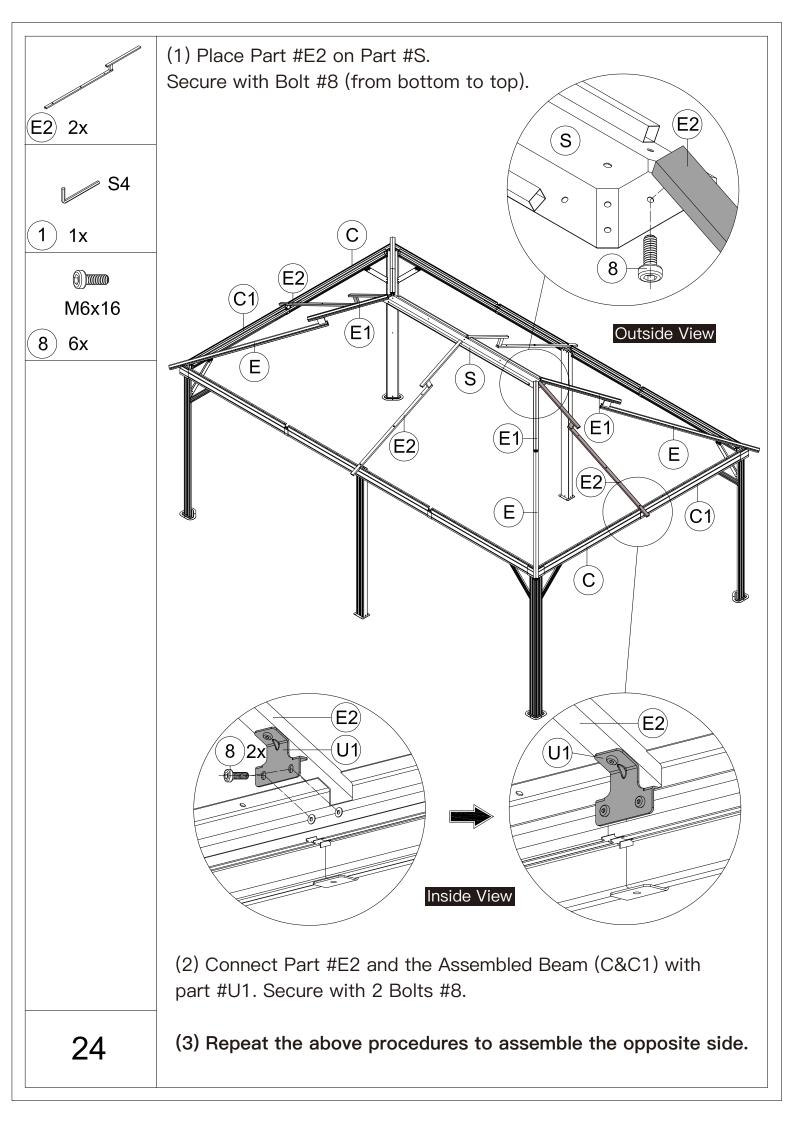

## 12' × 18' Metal Patio Gazebo ASSEMBLY MANUAL



## MODEL#: LGMF1619

Missing part? Damaged? Contact us via email at service@domioutdoorliving.com

Copyright 2022–2024 Domi Outdoor Living LLC. All Rights Reserved.



carry out;

-It would be much easier to assemble the product with three or more people;

-After assembly, please check whether all screws are tightened, to prevent parts from falling apart.

**A** Use bolts to secure the frame to the ground to against the strong wind.



































































































































## Thanks for your purchase.

At domi outdoor living, we believe in our products.

That's why we provide a 12-month warranty and

friendly, casy-to-reach after-sales service. So if you

have any questions about our product and assembly-

,please feel free to contact us. We will be here for you.



After-sales contact email: <u>service@domioutdoorliving.com</u> **Business cooperation contact email:** <u>marketing@domioutdoorliving.com</u>

Please tell us your order ID when contact.

Attach photos of damaged part for instant reply.

© Copyright 2022–2024 Domi Outdoor Living LLC. All Rights Reserved.