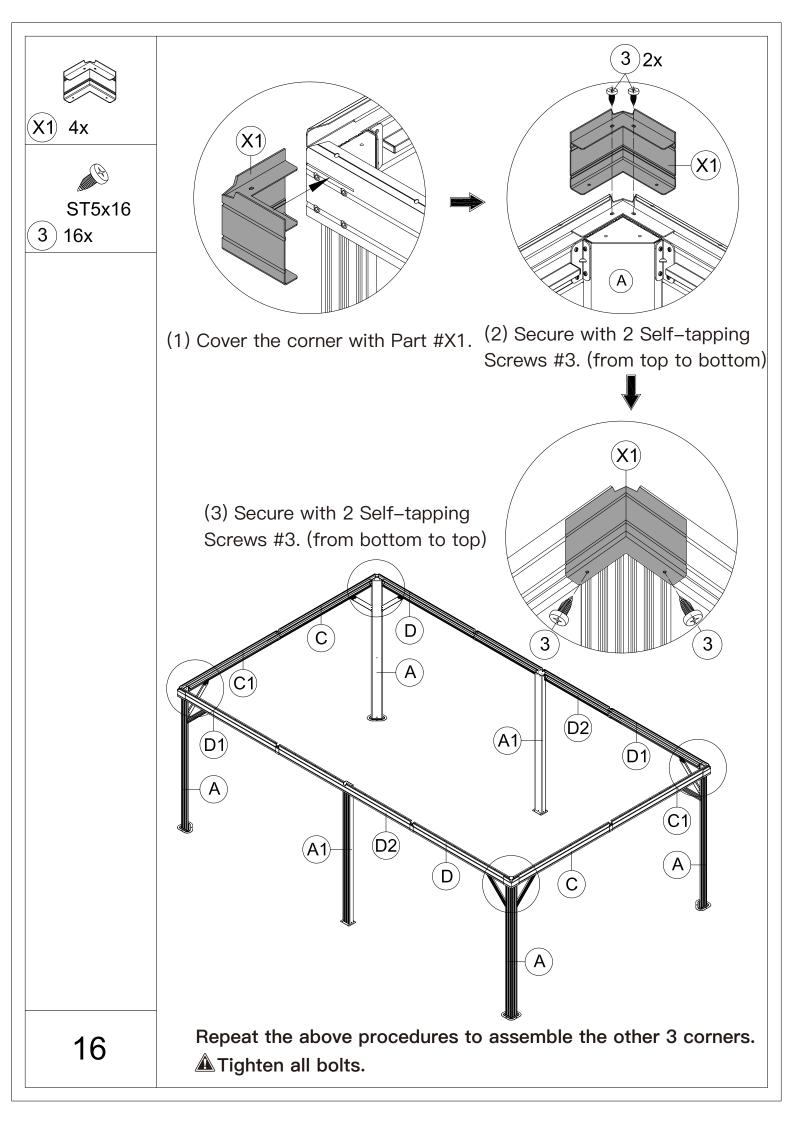

## 12' × 18' Metal Patio Gazebo ASSEMBLY MANUAL



## MODEL#: LGMF1619

Missing part? Damaged? Contact us via email at service@domioutdoorliving.com

Copyright 2022–2024 Domi Outdoor Living LLC. All Rights Reserved.



carry out;

-It would be much easier to assemble the product with three or more people;

-After assembly, please check whether all screws are tightened, to prevent parts from falling apart.

**A** Use bolts to secure the frame to the ground to against the strong wind.



































































































































## Thanks for your purchase.

At domi outdoor living, we believe in our products.

That's why we provide a 12-month warranty and

friendly, casy-to-reach after-sales service. So if you

have any questions about our product and assembly-

,please feel free to contact us. We will be here for you.



After-sales contact email: <u>service@domioutdoorliving.com</u> **Business cooperation contact email:** <u>marketing@domioutdoorliving.com</u>

Please tell us your order ID when contact.

Attach photos of damaged part for instant reply.

© Copyright 2022–2024 Domi Outdoor Living LLC. All Rights Reserved.