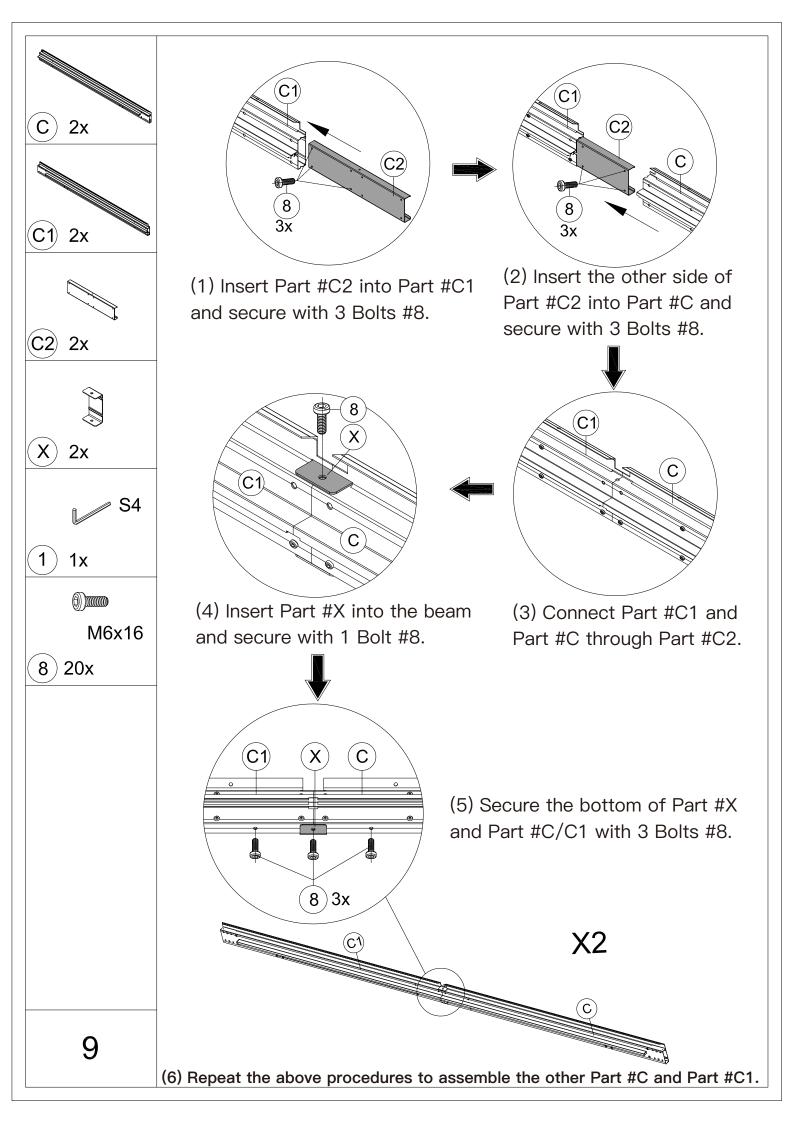

## 12' × 18' Metal Patio Gazebo ASSEMBLY MANUAL



## MODEL#: LGMF1619

Missing part? Damaged? Contact us via email at service@domioutdoorliving.com

Copyright 2022–2024 Domi Outdoor Living LLC. All Rights Reserved.



carry out;

-It would be much easier to assemble the product with three or more people;

-After assembly, please check whether all screws are tightened, to prevent parts from falling apart.

**A** Use bolts to secure the frame to the ground to against the strong wind.



































































































































## Thanks for your purchase.

At domi outdoor living, we believe in our products.

That's why we provide a 12-month warranty and

friendly, casy-to-reach after-sales service. So if you

have any questions about our product and assembly-

,please feel free to contact us. We will be here for you.



After-sales contact email: <u>service@domioutdoorliving.com</u> **Business cooperation contact email:** <u>marketing@domioutdoorliving.com</u>

Please tell us your order ID when contact.

Attach photos of damaged part for instant reply.

© Copyright 2022–2024 Domi Outdoor Living LLC. All Rights Reserved.