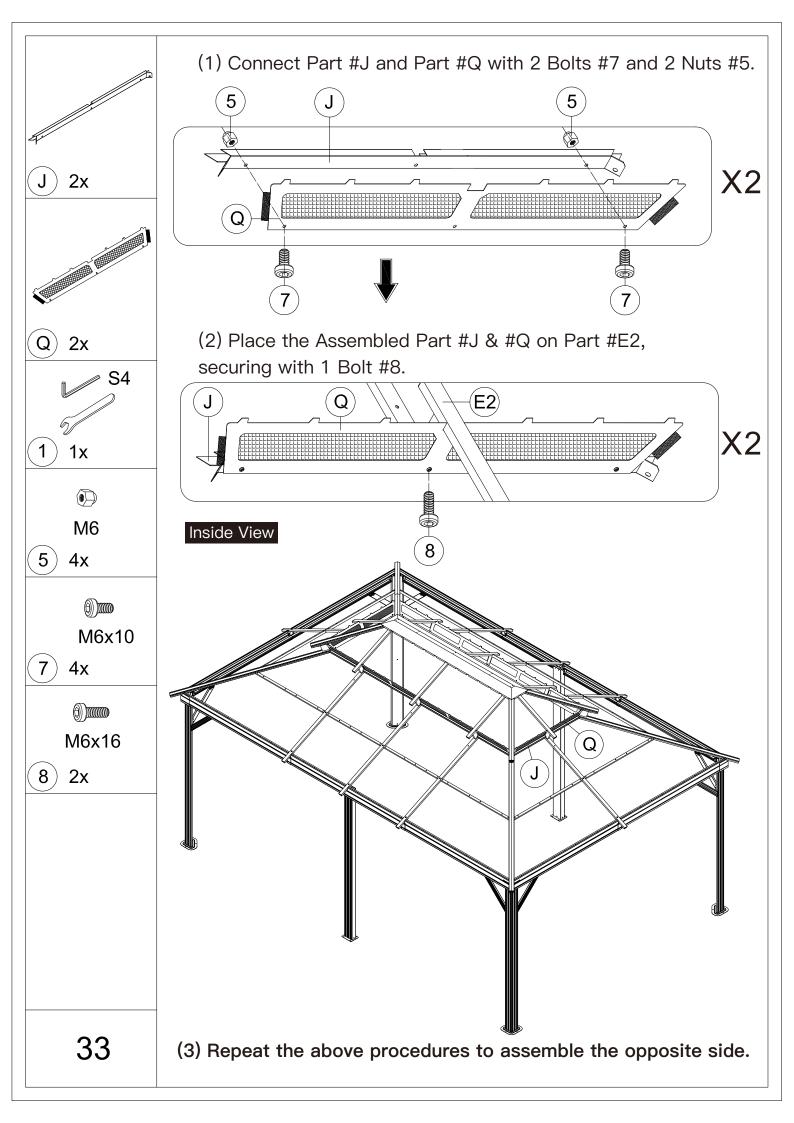

## 12' × 18' Metal Patio Gazebo ASSEMBLY MANUAL



## MODEL#: LGMF1619

Missing part? Damaged? Contact us via email at service@domioutdoorliving.com

Copyright 2022–2024 Domi Outdoor Living LLC. All Rights Reserved.



carry out;

-It would be much easier to assemble the product with three or more people;

-After assembly, please check whether all screws are tightened, to prevent parts from falling apart.

**A** Use bolts to secure the frame to the ground to against the strong wind.



































































































































## Thanks for your purchase.

At domi outdoor living, we believe in our products.

That's why we provide a 12-month warranty and

friendly, casy-to-reach after-sales service. So if you

have any questions about our product and assembly-

,please feel free to contact us. We will be here for you.



After-sales contact email: <u>service@domioutdoorliving.com</u> **Business cooperation contact email:** <u>marketing@domioutdoorliving.com</u>

Please tell us your order ID when contact.

Attach photos of damaged part for instant reply.

© Copyright 2022–2024 Domi Outdoor Living LLC. All Rights Reserved.