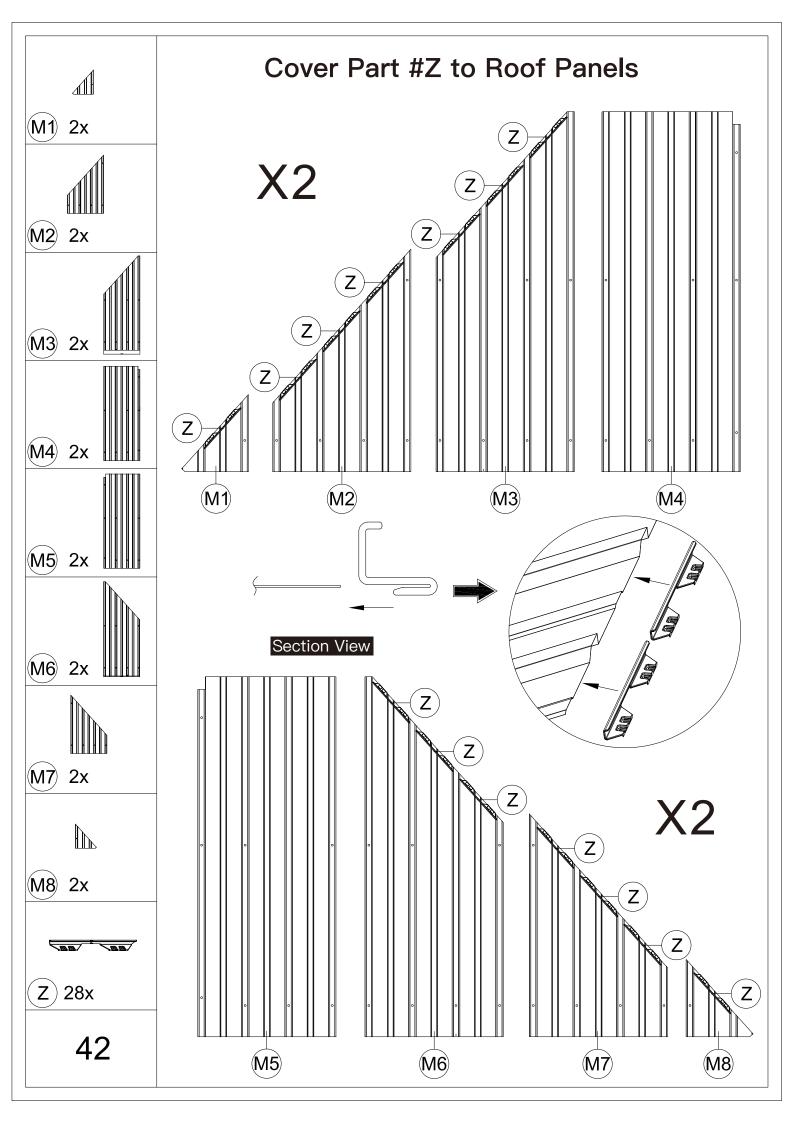

## 12' × 18' Metal Patio Gazebo ASSEMBLY MANUAL



## MODEL#: LGMF1619

Missing part? Damaged? Contact us via email at service@domioutdoorliving.com

Copyright 2022–2024 Domi Outdoor Living LLC. All Rights Reserved.



carry out;

-It would be much easier to assemble the product with three or more people;

-After assembly, please check whether all screws are tightened, to prevent parts from falling apart.

**A** Use bolts to secure the frame to the ground to against the strong wind.



































































































































## Thanks for your purchase.

At domi outdoor living, we believe in our products.

That's why we provide a 12-month warranty and

friendly, casy-to-reach after-sales service. So if you

have any questions about our product and assembly-

,please feel free to contact us. We will be here for you.



After-sales contact email: <u>service@domioutdoorliving.com</u> **Business cooperation contact email:** <u>marketing@domioutdoorliving.com</u>

Please tell us your order ID when contact.

Attach photos of damaged part for instant reply.

© Copyright 2022–2024 Domi Outdoor Living LLC. All Rights Reserved.