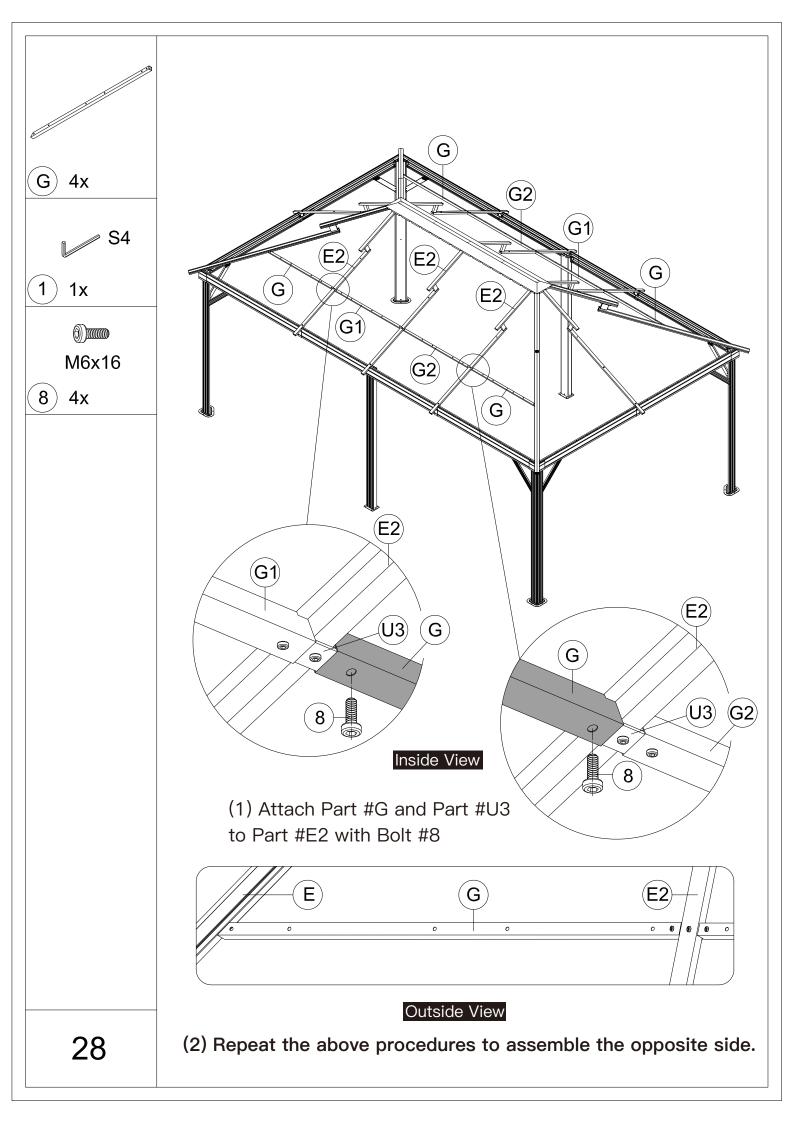

## 12' × 18' Metal Patio Gazebo ASSEMBLY MANUAL



## MODEL#: LGMF1619

Missing part? Damaged? Contact us via email at service@domioutdoorliving.com

Copyright 2022–2024 Domi Outdoor Living LLC. All Rights Reserved.



carry out;

-It would be much easier to assemble the product with three or more people;

-After assembly, please check whether all screws are tightened, to prevent parts from falling apart.

**A** Use bolts to secure the frame to the ground to against the strong wind.



































































































































## Thanks for your purchase.

At domi outdoor living, we believe in our products.

That's why we provide a 12-month warranty and

friendly, casy-to-reach after-sales service. So if you

have any questions about our product and assembly-

,please feel free to contact us. We will be here for you.



After-sales contact email: <u>service@domioutdoorliving.com</u> **Business cooperation contact email:** <u>marketing@domioutdoorliving.com</u>

Please tell us your order ID when contact.

Attach photos of damaged part for instant reply.

© Copyright 2022–2024 Domi Outdoor Living LLC. All Rights Reserved.