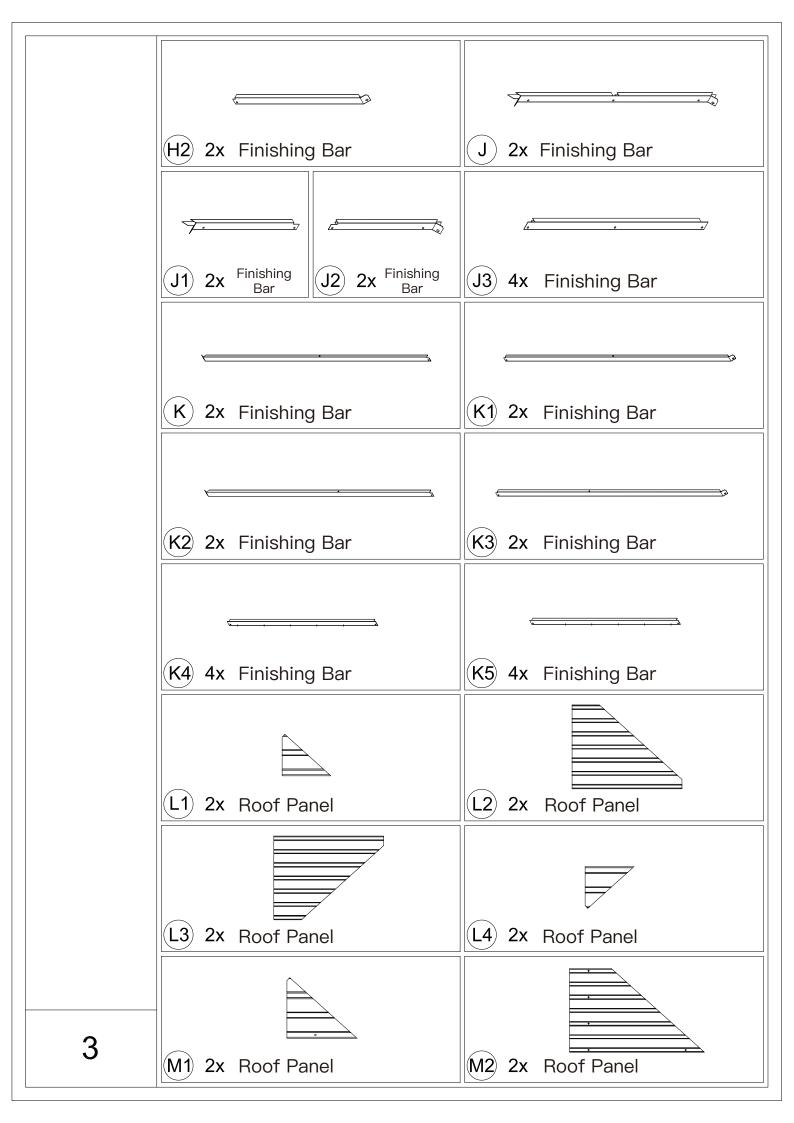

## 12' × 18' Metal Patio Gazebo ASSEMBLY MANUAL



## MODEL#: LGMF1619

Missing part? Damaged? Contact us via email at service@domioutdoorliving.com

Copyright 2022–2024 Domi Outdoor Living LLC. All Rights Reserved.



carry out;

-It would be much easier to assemble the product with three or more people;

-After assembly, please check whether all screws are tightened, to prevent parts from falling apart.

**A** Use bolts to secure the frame to the ground to against the strong wind.



































































































































## Thanks for your purchase.

At domi outdoor living, we believe in our products.

That's why we provide a 12-month warranty and

friendly, casy-to-reach after-sales service. So if you

have any questions about our product and assembly-

,please feel free to contact us. We will be here for you.



After-sales contact email: <u>service@domioutdoorliving.com</u> **Business cooperation contact email:** <u>marketing@domioutdoorliving.com</u>

Please tell us your order ID when contact.

Attach photos of damaged part for instant reply.

© Copyright 2022–2024 Domi Outdoor Living LLC. All Rights Reserved.