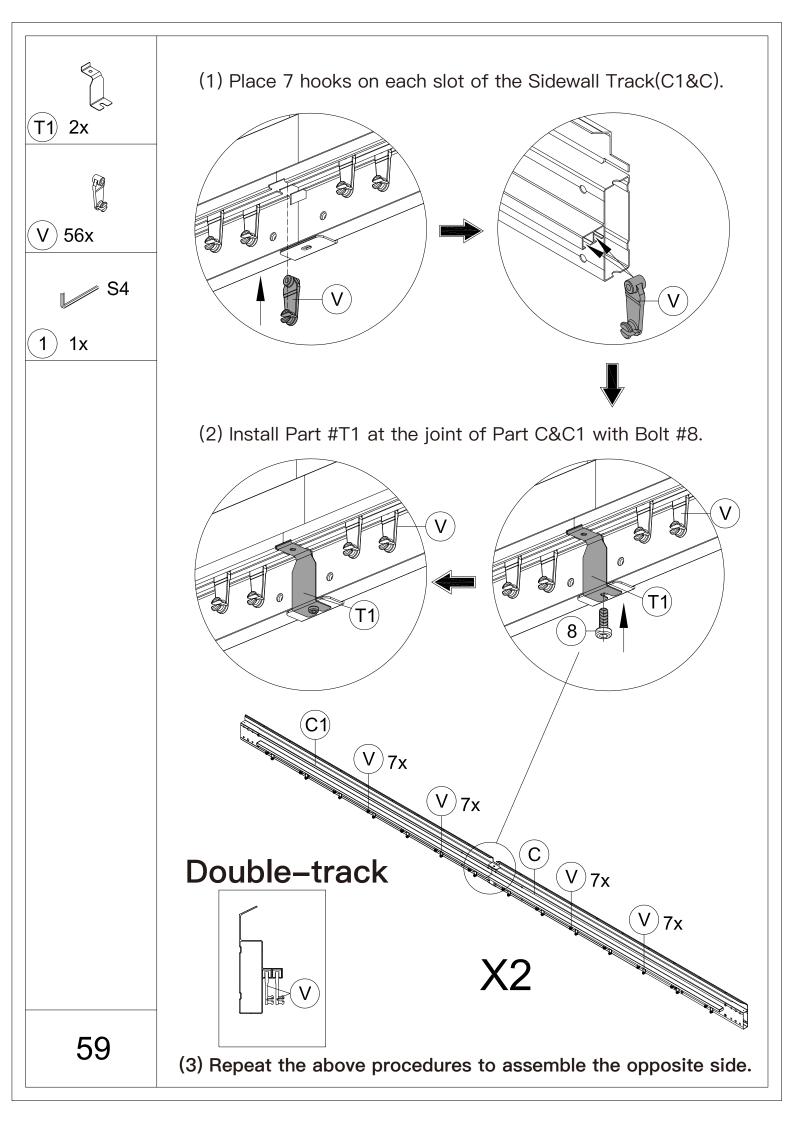

## 12' × 18' Metal Patio Gazebo ASSEMBLY MANUAL



## MODEL#: LGMF1619

Missing part? Damaged? Contact us via email at service@domioutdoorliving.com

Copyright 2022–2024 Domi Outdoor Living LLC. All Rights Reserved.



carry out;

-It would be much easier to assemble the product with three or more people;

-After assembly, please check whether all screws are tightened, to prevent parts from falling apart.

**A** Use bolts to secure the frame to the ground to against the strong wind.



































































































































## Thanks for your purchase.

At domi outdoor living, we believe in our products.

That's why we provide a 12-month warranty and

friendly, casy-to-reach after-sales service. So if you

have any questions about our product and assembly-

,please feel free to contact us. We will be here for you.



After-sales contact email: <u>service@domioutdoorliving.com</u> **Business cooperation contact email:** <u>marketing@domioutdoorliving.com</u>

Please tell us your order ID when contact.

Attach photos of damaged part for instant reply.

© Copyright 2022–2024 Domi Outdoor Living LLC. All Rights Reserved.