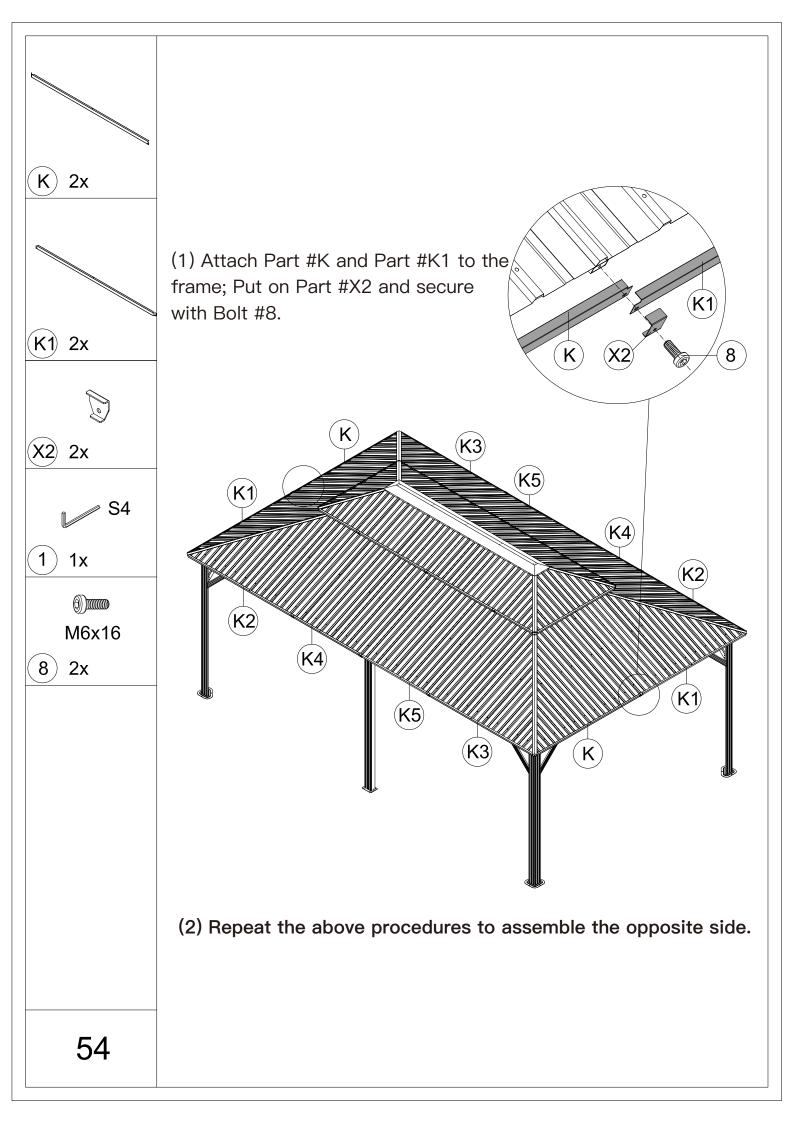

## 12' × 18' Metal Patio Gazebo ASSEMBLY MANUAL



## MODEL#: LGMF1619

Missing part? Damaged? Contact us via email at service@domioutdoorliving.com

Copyright 2022–2024 Domi Outdoor Living LLC. All Rights Reserved.



carry out;

-It would be much easier to assemble the product with three or more people;

-After assembly, please check whether all screws are tightened, to prevent parts from falling apart.

**A** Use bolts to secure the frame to the ground to against the strong wind.



































































































































## Thanks for your purchase.

At domi outdoor living, we believe in our products.

That's why we provide a 12-month warranty and

friendly, casy-to-reach after-sales service. So if you

have any questions about our product and assembly-

,please feel free to contact us. We will be here for you.



After-sales contact email: <u>service@domioutdoorliving.com</u> **Business cooperation contact email:** <u>marketing@domioutdoorliving.com</u>

Please tell us your order ID when contact.

Attach photos of damaged part for instant reply.

© Copyright 2022–2024 Domi Outdoor Living LLC. All Rights Reserved.