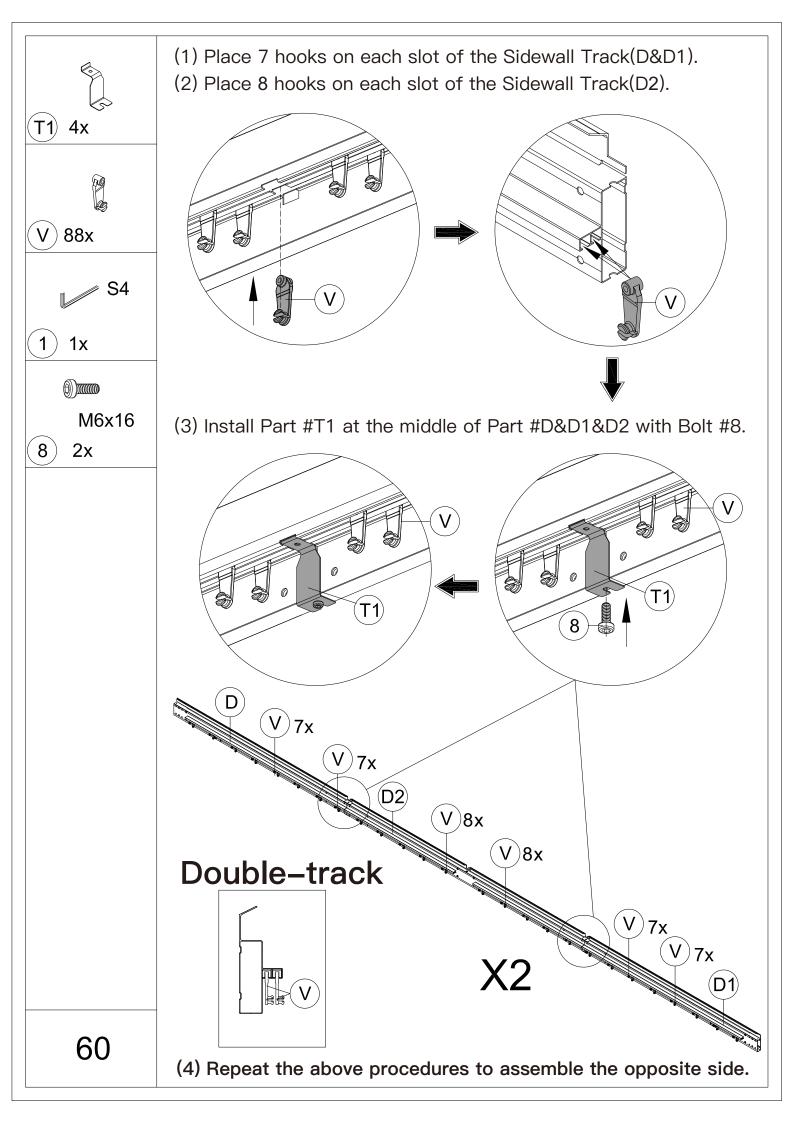

## 12' × 18' Metal Patio Gazebo ASSEMBLY MANUAL



## MODEL#: LGMF1619

Missing part? Damaged? Contact us via email at service@domioutdoorliving.com

Copyright 2022–2024 Domi Outdoor Living LLC. All Rights Reserved.



carry out;

-It would be much easier to assemble the product with three or more people;

-After assembly, please check whether all screws are tightened, to prevent parts from falling apart.

**A** Use bolts to secure the frame to the ground to against the strong wind.



































































































































## Thanks for your purchase.

At domi outdoor living, we believe in our products.

That's why we provide a 12-month warranty and

friendly, casy-to-reach after-sales service. So if you

have any questions about our product and assembly-

,please feel free to contact us. We will be here for you.



After-sales contact email: <u>service@domioutdoorliving.com</u> **Business cooperation contact email:** <u>marketing@domioutdoorliving.com</u>

Please tell us your order ID when contact.

Attach photos of damaged part for instant reply.

© Copyright 2022–2024 Domi Outdoor Living LLC. All Rights Reserved.