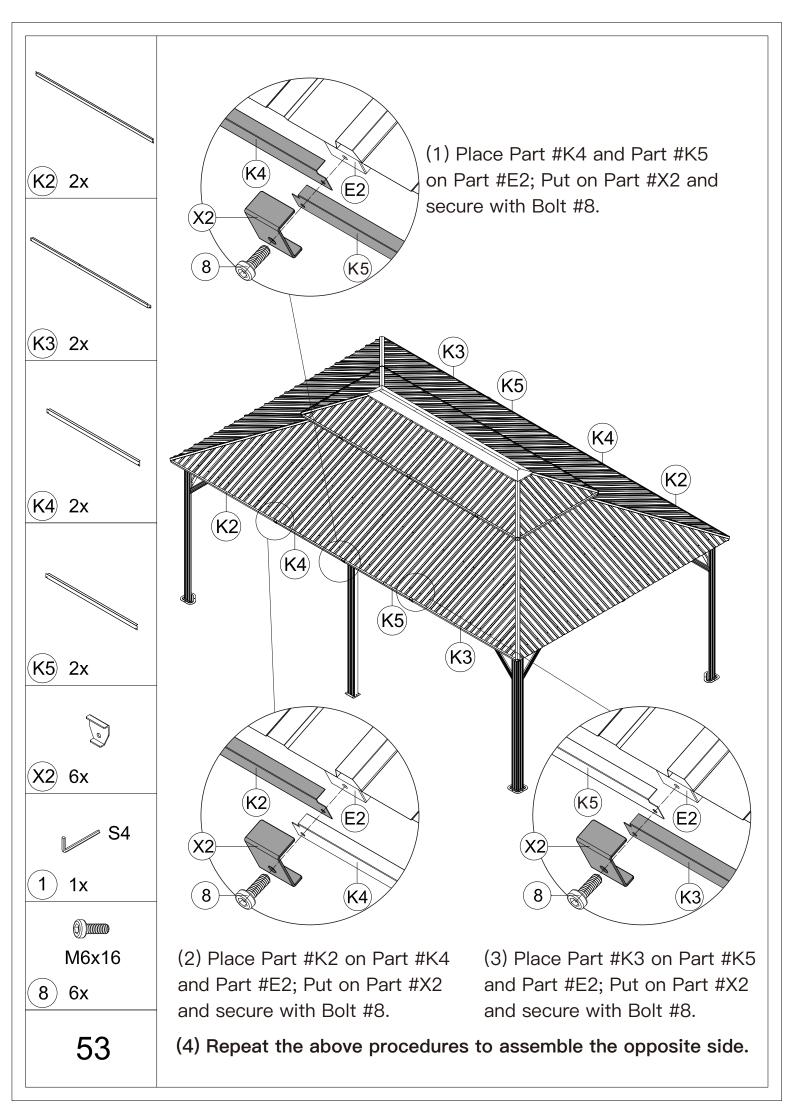

## 12' × 18' Metal Patio Gazebo ASSEMBLY MANUAL



## MODEL#: LGMF1619

Missing part? Damaged? Contact us via email at service@domioutdoorliving.com

Copyright 2022–2024 Domi Outdoor Living LLC. All Rights Reserved.



carry out;

-It would be much easier to assemble the product with three or more people;

-After assembly, please check whether all screws are tightened, to prevent parts from falling apart.

**A** Use bolts to secure the frame to the ground to against the strong wind.



































































































































## Thanks for your purchase.

At domi outdoor living, we believe in our products.

That's why we provide a 12-month warranty and

friendly, casy-to-reach after-sales service. So if you

have any questions about our product and assembly-

,please feel free to contact us. We will be here for you.



After-sales contact email: <u>service@domioutdoorliving.com</u> **Business cooperation contact email:** <u>marketing@domioutdoorliving.com</u>

Please tell us your order ID when contact.

Attach photos of damaged part for instant reply.

© Copyright 2022–2024 Domi Outdoor Living LLC. All Rights Reserved.