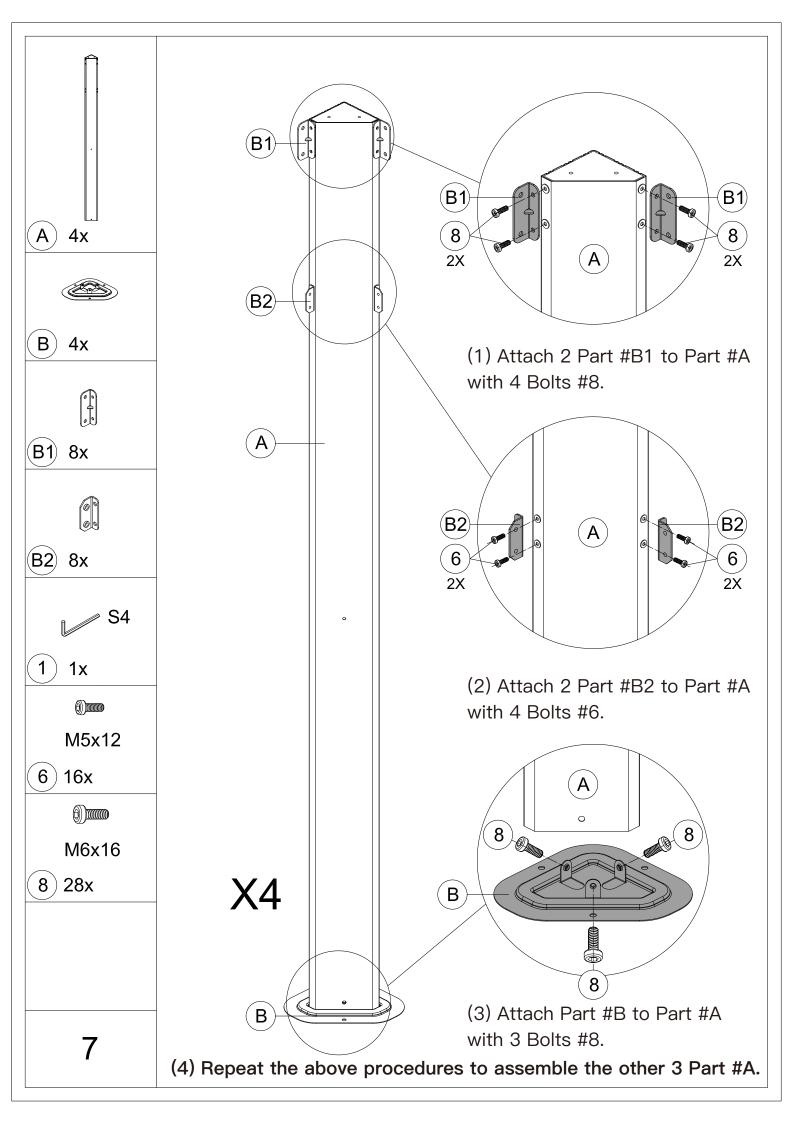

## 12' × 18' Metal Patio Gazebo ASSEMBLY MANUAL



## MODEL#: LGMF1619

Missing part? Damaged? Contact us via email at service@domioutdoorliving.com

Copyright 2022–2024 Domi Outdoor Living LLC. All Rights Reserved.



carry out;

-It would be much easier to assemble the product with three or more people;

-After assembly, please check whether all screws are tightened, to prevent parts from falling apart.

**A** Use bolts to secure the frame to the ground to against the strong wind.



































































































































## Thanks for your purchase.

At domi outdoor living, we believe in our products.

That's why we provide a 12-month warranty and

friendly, casy-to-reach after-sales service. So if you

have any questions about our product and assembly-

,please feel free to contact us. We will be here for you.



After-sales contact email: <u>service@domioutdoorliving.com</u> **Business cooperation contact email:** <u>marketing@domioutdoorliving.com</u>

Please tell us your order ID when contact.

Attach photos of damaged part for instant reply.

© Copyright 2022–2024 Domi Outdoor Living LLC. All Rights Reserved.