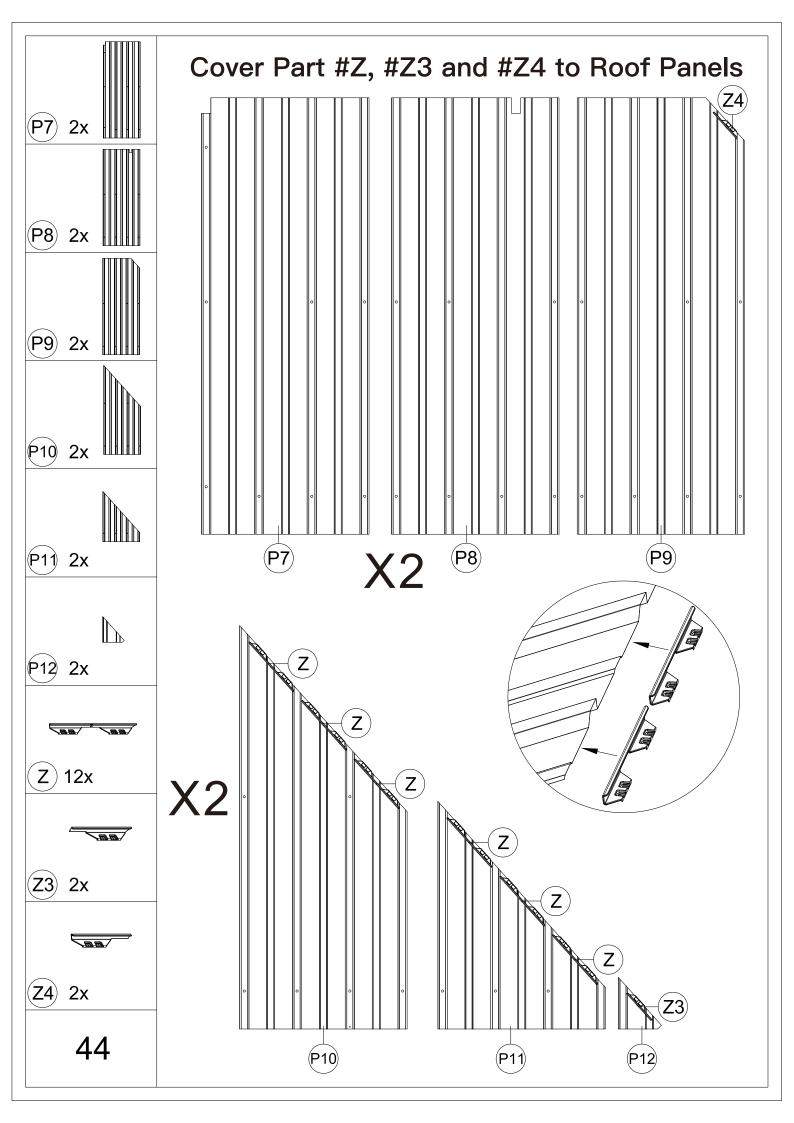

## 12' × 18' Metal Patio Gazebo ASSEMBLY MANUAL



## MODEL#: LGMF1619

Missing part? Damaged? Contact us via email at service@domioutdoorliving.com

Copyright 2022–2024 Domi Outdoor Living LLC. All Rights Reserved.



carry out;

-It would be much easier to assemble the product with three or more people;

-After assembly, please check whether all screws are tightened, to prevent parts from falling apart.

**A** Use bolts to secure the frame to the ground to against the strong wind.



































































































































## Thanks for your purchase.

At domi outdoor living, we believe in our products.

That's why we provide a 12-month warranty and

friendly, casy-to-reach after-sales service. So if you

have any questions about our product and assembly-

,please feel free to contact us. We will be here for you.



After-sales contact email: <u>service@domioutdoorliving.com</u> **Business cooperation contact email:** <u>marketing@domioutdoorliving.com</u>

Please tell us your order ID when contact.

Attach photos of damaged part for instant reply.

© Copyright 2022–2024 Domi Outdoor Living LLC. All Rights Reserved.