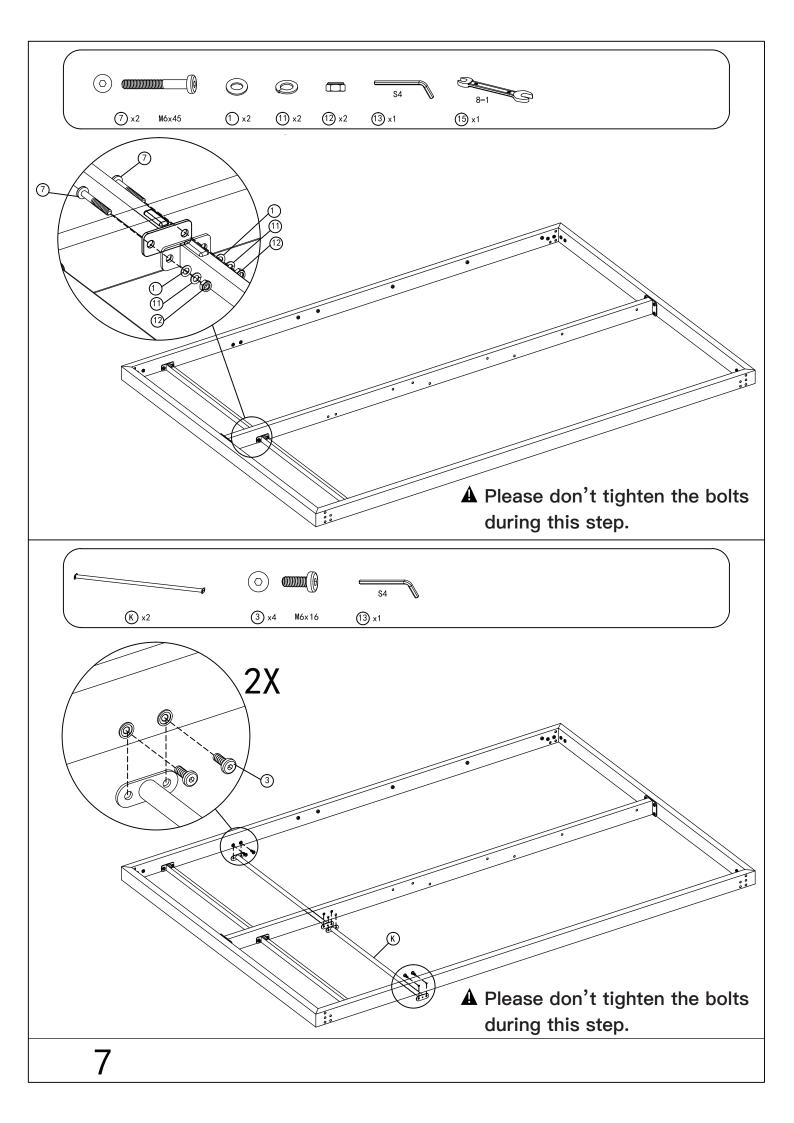

part? Damaged? Contact us via email at

service@domiout door living.com

#### Pre-assembly



1.Two or more people are required for assembly.



2. You will need one or more stepladders.



3. Wearing protective gloves is recommended.



4. You may need a safety hat.



5. Please use a Phillips screw driver.



6.For ease of construction, you may need a drill.



7.You may need a safety goggle.



8.Do not fully tighten screws prior to complete assembly.

#### Warning & Attention

- -Try to assemble this product on the flat ground, otherwise it is difficult to carry out;
- -It would be much easier to assemble the product with three or more people;
- -After assembly, please check whether all screws are tightened, to prevent parts from falling apart.







Install the bed frame.





















Install the post and beam.













## Install the Canopy.











Use Strap #W to open and close the canopy.











Install the bed frame to the posts.















# RESORT COMFORT IN YONR OWN BACKYARD

#### Thanks for your purchase.

At domi outdoor living, we believe in our products.

That's why we provide a 12-month warranty and friendly, easy-to-reach after-sales service. So if you have any questions about our product and assembly,please feel free to contact us. We will be here for you.

#### Support:





email: service@domioutdoorliving.com

Please tell us your order ID when contact.

Attach photos of damaged part for instant reply.