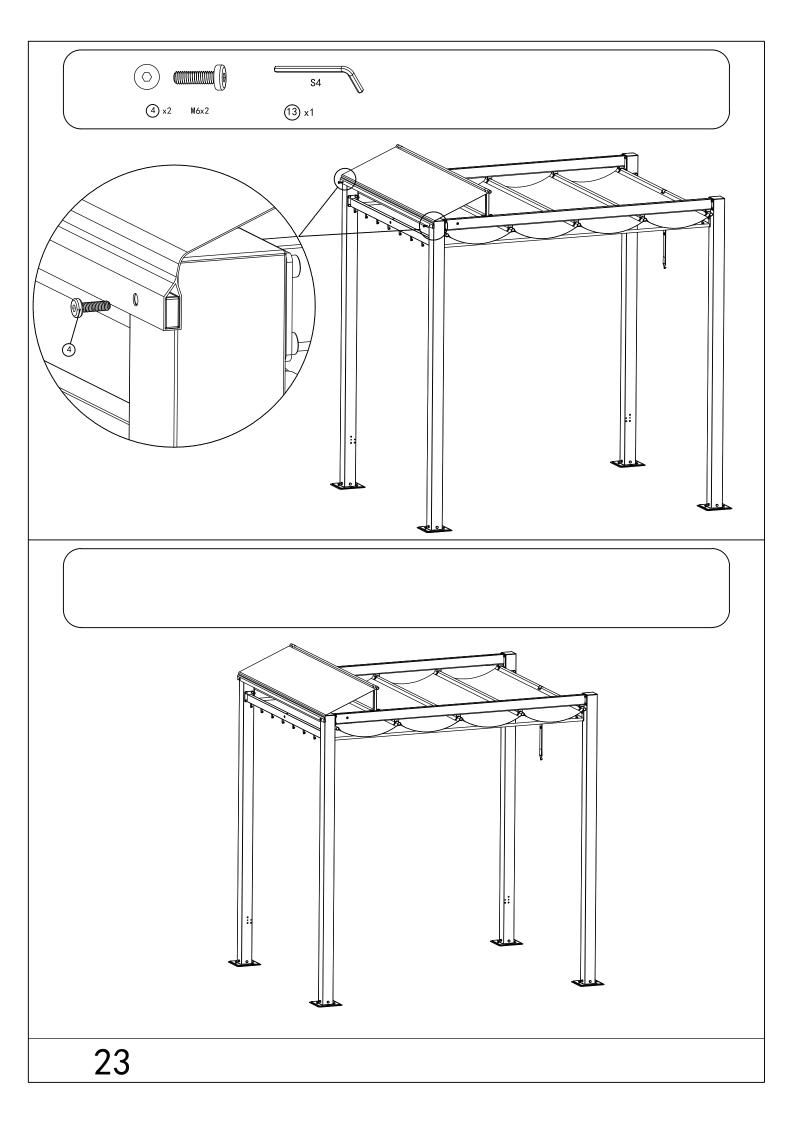

## Install the Canopy.

Use Strap #W to open and close the canopy.

Install the bed frame to the posts.