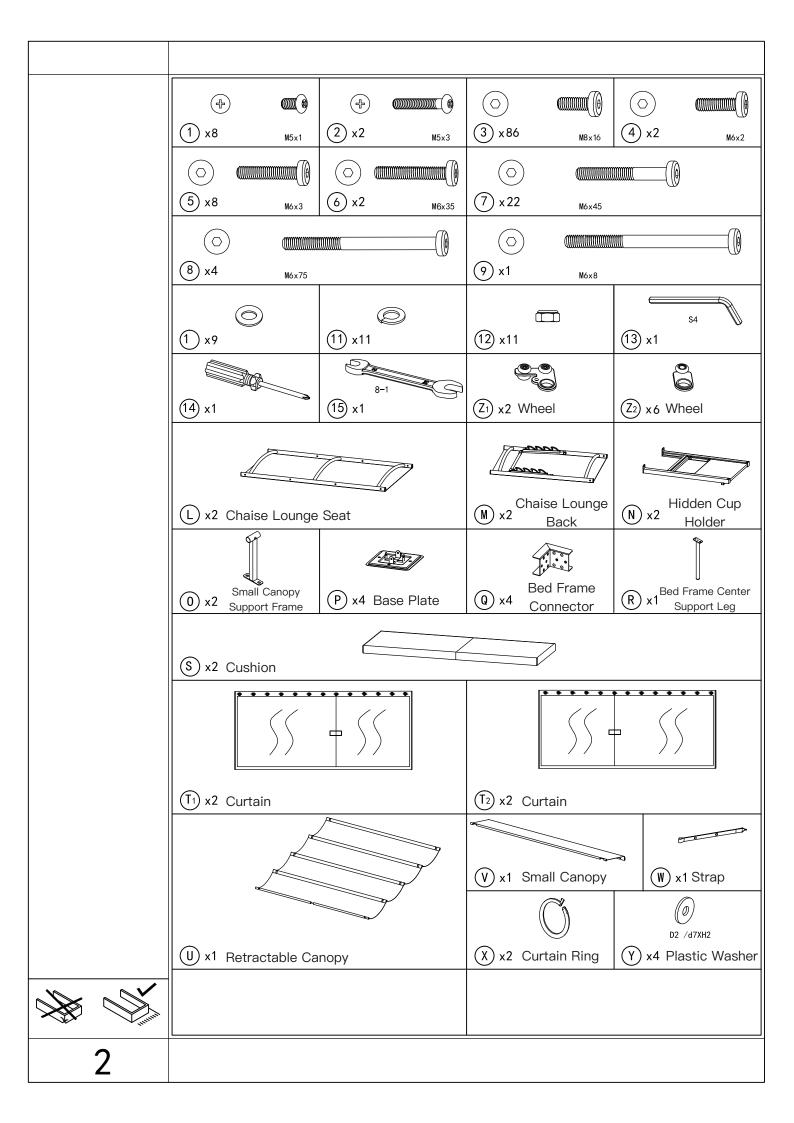

#### Outdoor Double Chaise Lounge with Retractable Canopy and Curtains

## **ASSEMBLY MANUAL**

MODEL#: LGMF1603

Missing part? Damaged? Contact us via email at

service@domiout door living.com