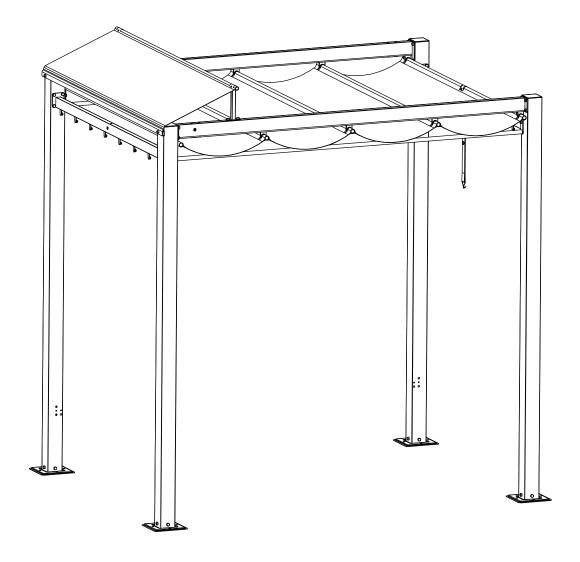

## Install the Canopy.

Use Strap #W to open and close the canopy.

Install the bed frame to the posts.