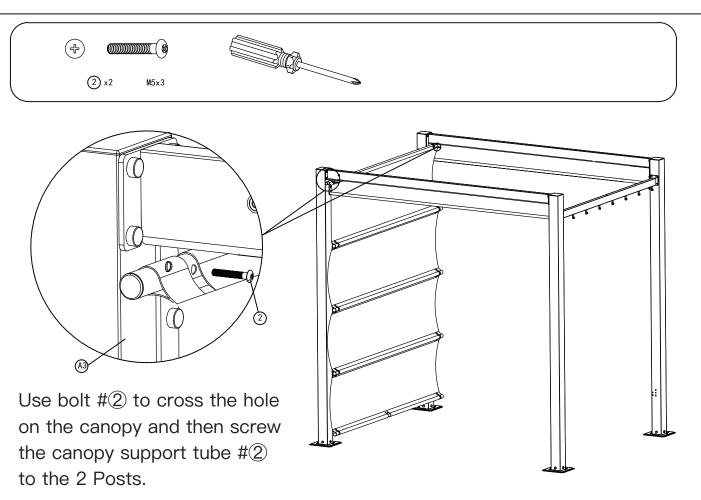

## Install the Canopy.

Use Strap #W to open and close the canopy.

Install the bed frame to the posts.