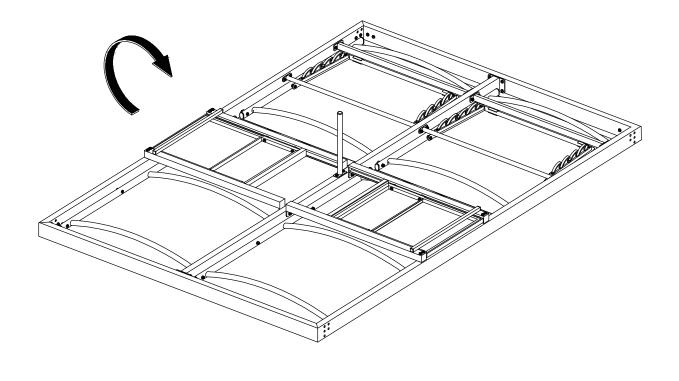

Missing part? Damaged? Contact us via email at

service@domiout door living.com

#### Pre-assembly



1.Two or more people are required for assembly.



2. You will need one or more stepladders.



3. Wearing protective gloves is recommended.



4. You may need a safety hat.



5. Please use a Phillips screw driver.



6.For ease of construction, you may need a drill.



7.You may need a safety goggle.



8.Do not fully tighten screws prior to complete assembly.

#### Warning & Attention

- -Try to assemble this product on the flat ground, otherwise it is difficult to carry out;
- -It would be much easier to assemble the product with three or more people;
- -After assembly, please check whether all screws are tightened, to prevent parts from falling apart.







Install the bed frame.





















Install the post and beam.













## Install the Canopy.











Use Strap #W to open and close the canopy.











Install the bed frame to the posts.















# RESORT COMFORT IN YONR OWN BACKYARD

#### Thanks for your purchase.

At domi outdoor living, we believe in our products.

That's why we provide a 12-month warranty and friendly, easy-to-reach after-sales service. So if you have any questions about our product and assembly,please feel free to contact us. We will be here for you.

#### Support:





email: service@domioutdoorliving.com

Please tell us your order ID when contact.

Attach photos of damaged part for instant reply.