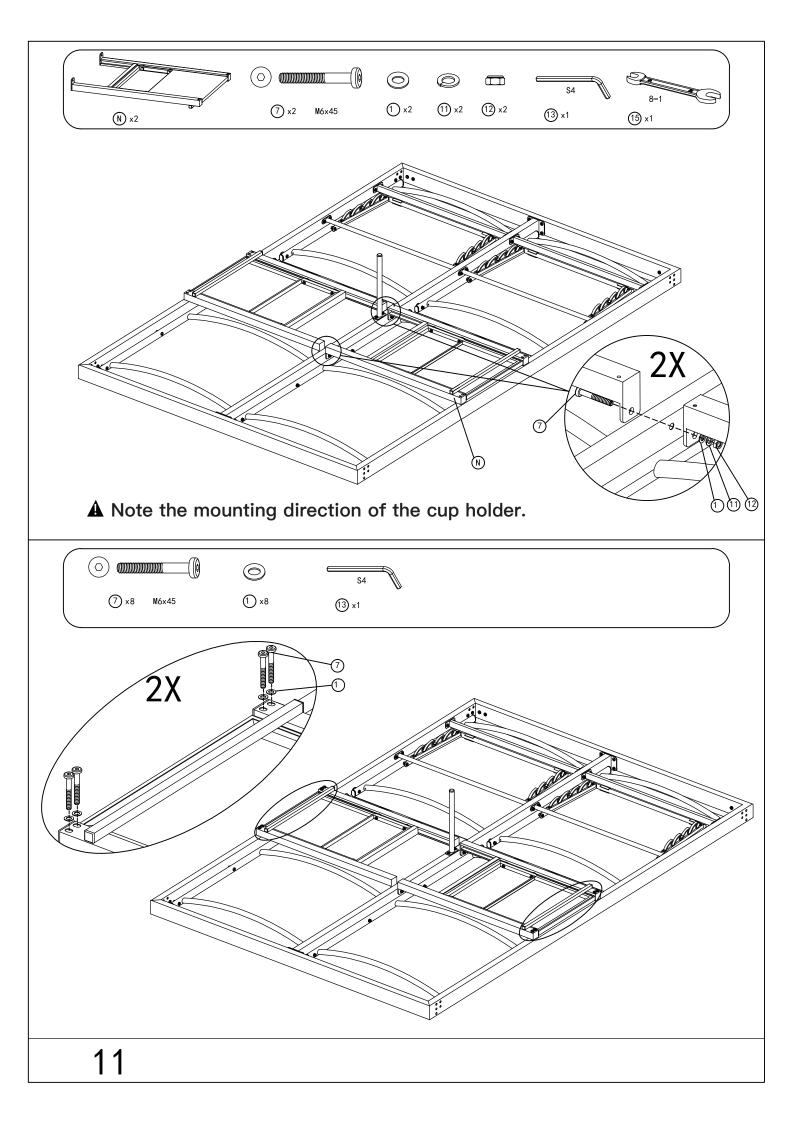

maged? Contact us via email at

service@domiout door living.com

#### Pre-assembly



1.Two or more people are required for assembly.



2. You will need one or more stepladders.



3. Wearing protective gloves is recommended.



4. You may need a safety hat.



5. Please use a Phillips screw driver.



6.For ease of construction, you may need a drill.



7.You may need a safety goggle.



8.Do not fully tighten screws prior to complete assembly.

#### Warning & Attention

- -Try to assemble this product on the flat ground, otherwise it is difficult to carry out;
- -It would be much easier to assemble the product with three or more people;
- -After assembly, please check whether all screws are tightened, to prevent parts from falling apart.







Install the bed frame.





















Install the post and beam.













## Install the Canopy.











Use Strap #W to open and close the canopy.











Install the bed frame to the posts.















# RESORT COMFORT IN YONR OWN BACKYARD

#### Thanks for your purchase.

At domi outdoor living, we believe in our products.

That's why we provide a 12-month warranty and friendly, easy-to-reach after-sales service. So if you have any questions about our product and assembly,please feel free to contact us. We will be here for you.

#### Support:





email: service@domioutdoorliving.com

Please tell us your order ID when contact.

Attach photos of damaged part for instant reply.