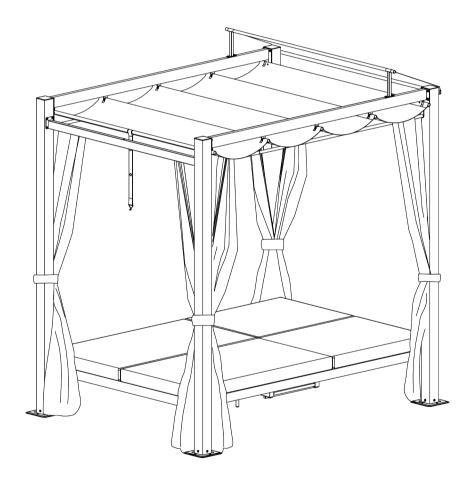

#### Outdoor Double Chaise Lounge with Retractable Canopy and Curtains

# RESORT COMFORT IN YONR OWN BACKYARD