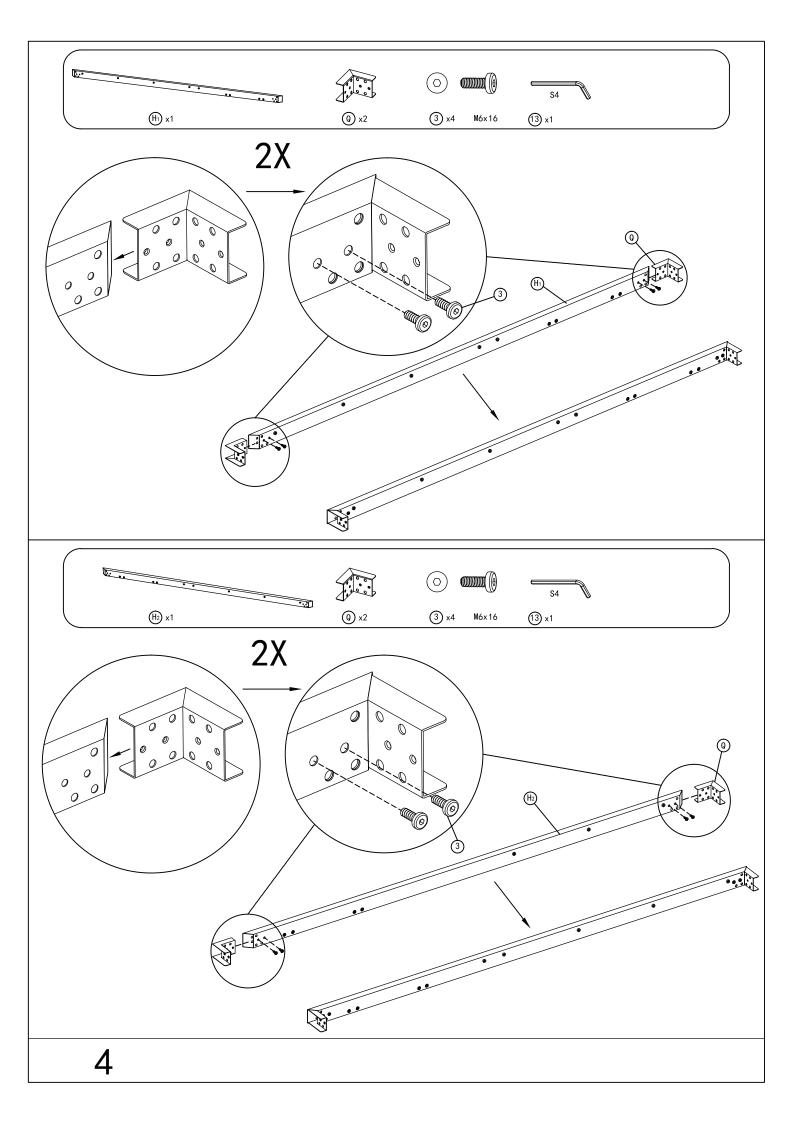

ssing part? Damaged? Contact us via email at

service@domiout door living.com

#### Pre-assembly



1.Two or more people are required for assembly.



2. You will need one or more stepladders.



3. Wearing protective gloves is recommended.



4. You may need a safety hat.



5. Please use a Phillips screw driver.



6.For ease of construction, you may need a drill.



7.You may need a safety goggle.



8.Do not fully tighten screws prior to complete assembly.

#### Warning & Attention

- -Try to assemble this product on the flat ground, otherwise it is difficult to carry out;
- -It would be much easier to assemble the product with three or more people;
- -After assembly, please check whether all screws are tightened, to prevent parts from falling apart.







Install the bed frame.





















Install the post and beam.













## Install the Canopy.











Use Strap #W to open and close the canopy.











Install the bed frame to the posts.















# RESORT COMFORT IN YONR OWN BACKYARD

#### Thanks for your purchase.

At domi outdoor living, we believe in our products.

That's why we provide a 12-month warranty and friendly, easy-to-reach after-sales service. So if you have any questions about our product and assembly,please feel free to contact us. We will be here for you.

#### Support:





email: service@domioutdoorliving.com

Please tell us your order ID when contact.

Attach photos of damaged part for instant reply.