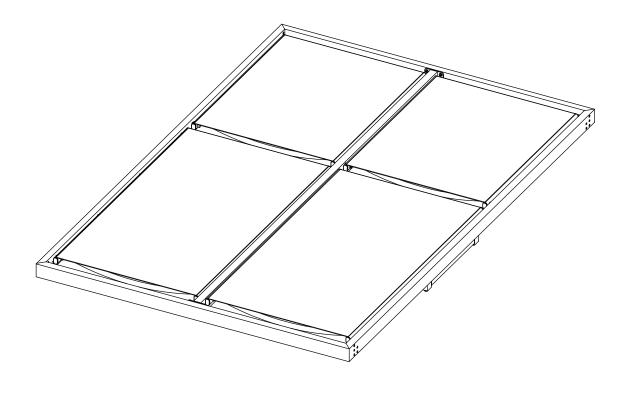

Missing part? Damaged? Contact us via email at

service@domiout door living.com

#### Pre-assembly



1.Two or more people are required for assembly.



2. You will need one or more stepladders.



3. Wearing protective gloves is recommended.



4. You may need a safety hat.



5. Please use a Phillips screw driver.



6.For ease of construction, you may need a drill.



7.You may need a safety goggle.



8.Do not fully tighten screws prior to complete assembly.

#### Warning & Attention

- -Try to assemble this product on the flat ground, otherwise it is difficult to carry out;
- -It would be much easier to assemble the product with three or more people;
- -After assembly, please check whether all screws are tightened, to prevent parts from falling apart.







Install the bed frame.





















Install the post and beam.













## Install the Canopy.











Use Strap #W to open and close the canopy.











Install the bed frame to the posts.















# RESORT COMFORT IN YONR OWN BACKYARD

#### Thanks for your purchase.

At domi outdoor living, we believe in our products.

That's why we provide a 12-month warranty and friendly, easy-to-reach after-sales service. So if you have any questions about our product and assembly,please feel free to contact us. We will be here for you.

#### Support:





email: service@domioutdoorliving.com

Please tell us your order ID when contact.

Attach photos of damaged part for instant reply.