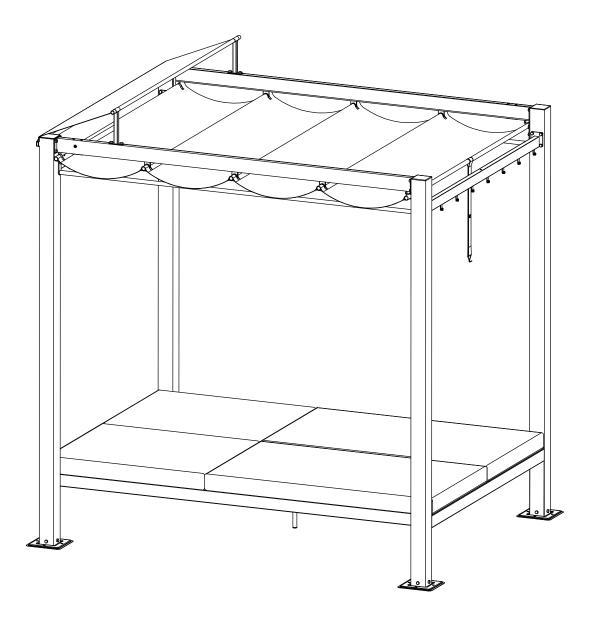

#### Outdoor Double Chaise Lounge with Retractable Canopy and Curtains

## Install the Canopy.

Use Strap #W to open and close the canopy.

Install the bed frame to the posts.