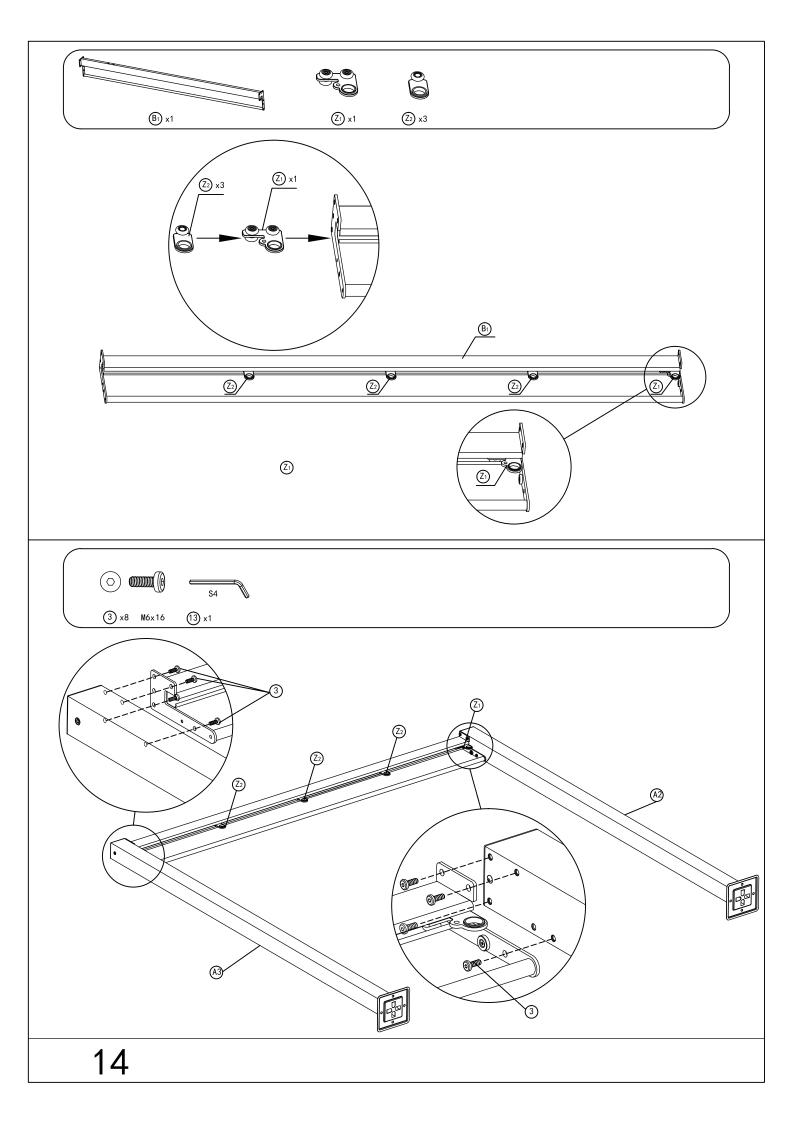

rvice@domiout door living.com

#### Pre-assembly



1.Two or more people are required for assembly.



2. You will need one or more stepladders.



3. Wearing protective gloves is recommended.



4. You may need a safety hat.



5. Please use a Phillips screw driver.



6.For ease of construction, you may need a drill.



7.You may need a safety goggle.



8.Do not fully tighten screws prior to complete assembly.

#### Warning & Attention

- -Try to assemble this product on the flat ground, otherwise it is difficult to carry out;
- -It would be much easier to assemble the product with three or more people;
- -After assembly, please check whether all screws are tightened, to prevent parts from falling apart.







Install the bed frame.





















Install the post and beam.













## Install the Canopy.











Use Strap #W to open and close the canopy.











Install the bed frame to the posts.















# RESORT COMFORT IN YONR OWN BACKYARD

#### Thanks for your purchase.

At domi outdoor living, we believe in our products.

That's why we provide a 12-month warranty and friendly, easy-to-reach after-sales service. So if you have any questions about our product and assembly,please feel free to contact us. We will be here for you.

#### Support:





email: service@domioutdoorliving.com

Please tell us your order ID when contact.

Attach photos of damaged part for instant reply.