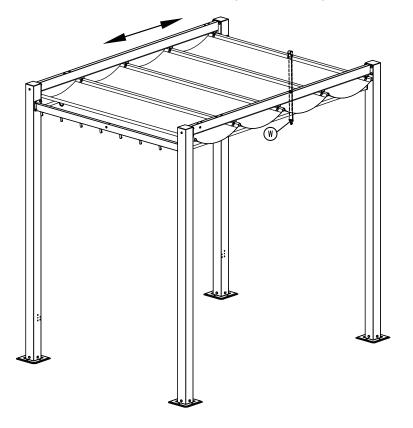

## Install the Canopy.

Use Strap #W to open and close the canopy.

Install the bed frame to the posts.