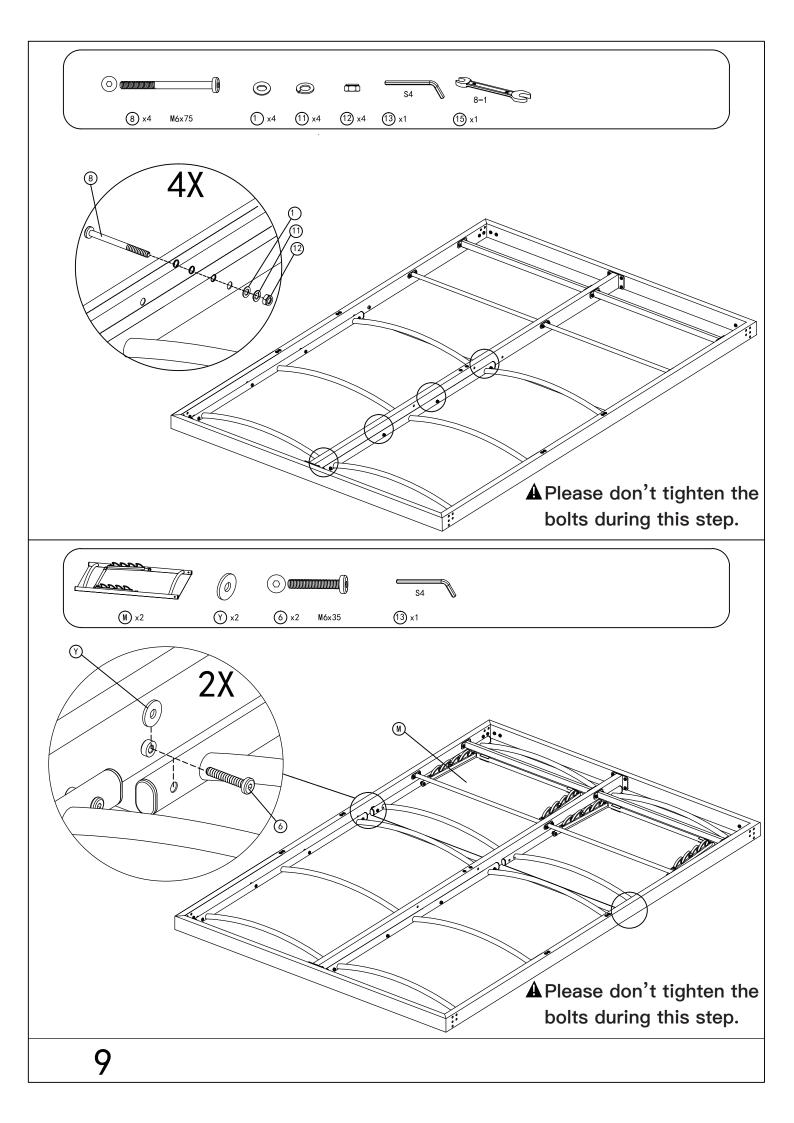

? Damaged? Contact us via email at

service@domiout door living.com

#### Pre-assembly



1.Two or more people are required for assembly.



2. You will need one or more stepladders.



3. Wearing protective gloves is recommended.



4. You may need a safety hat.



5. Please use a Phillips screw driver.



6.For ease of construction, you may need a drill.



7.You may need a safety goggle.



8.Do not fully tighten screws prior to complete assembly.

#### Warning & Attention

- -Try to assemble this product on the flat ground, otherwise it is difficult to carry out;
- -It would be much easier to assemble the product with three or more people;
- -After assembly, please check whether all screws are tightened, to prevent parts from falling apart.







Install the bed frame.





















Install the post and beam.













## Install the Canopy.











Use Strap #W to open and close the canopy.











Install the bed frame to the posts.















# RESORT COMFORT IN YONR OWN BACKYARD

#### Thanks for your purchase.

At domi outdoor living, we believe in our products.

That's why we provide a 12-month warranty and friendly, easy-to-reach after-sales service. So if you have any questions about our product and assembly,please feel free to contact us. We will be here for you.

#### Support:





email: service@domioutdoorliving.com

Please tell us your order ID when contact.

Attach photos of damaged part for instant reply.