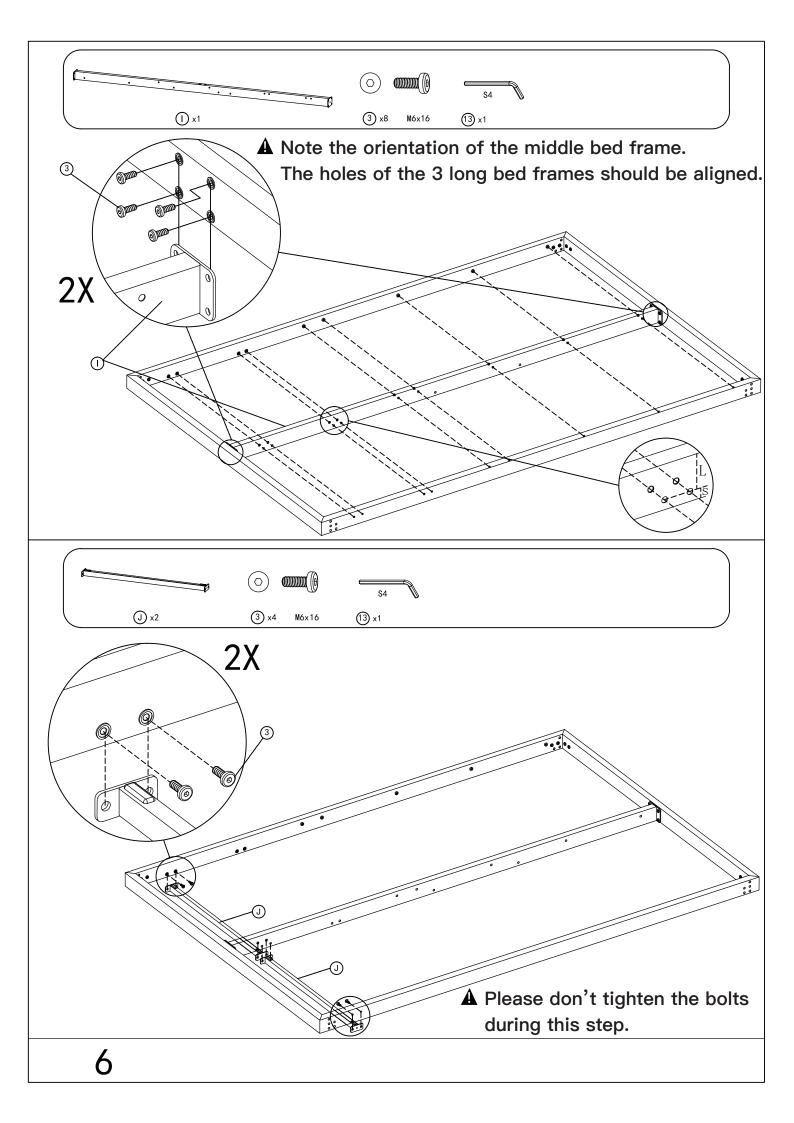

g part? Damaged? Contact us via email at

service@domiout door living.com

#### Pre-assembly



1.Two or more people are required for assembly.



2. You will need one or more stepladders.



3. Wearing protective gloves is recommended.



4. You may need a safety hat.



5. Please use a Phillips screw driver.



6.For ease of construction, you may need a drill.



7.You may need a safety goggle.



8.Do not fully tighten screws prior to complete assembly.

#### Warning & Attention

- -Try to assemble this product on the flat ground, otherwise it is difficult to carry out;
- -It would be much easier to assemble the product with three or more people;
- -After assembly, please check whether all screws are tightened, to prevent parts from falling apart.







Install the bed frame.





















Install the post and beam.













## Install the Canopy.











Use Strap #W to open and close the canopy.











Install the bed frame to the posts.















# RESORT COMFORT IN YONR OWN BACKYARD

#### Thanks for your purchase.

At domi outdoor living, we believe in our products.

That's why we provide a 12-month warranty and friendly, easy-to-reach after-sales service. So if you have any questions about our product and assembly,please feel free to contact us. We will be here for you.

#### Support:





email: service@domioutdoorliving.com

Please tell us your order ID when contact.

Attach photos of damaged part for instant reply.