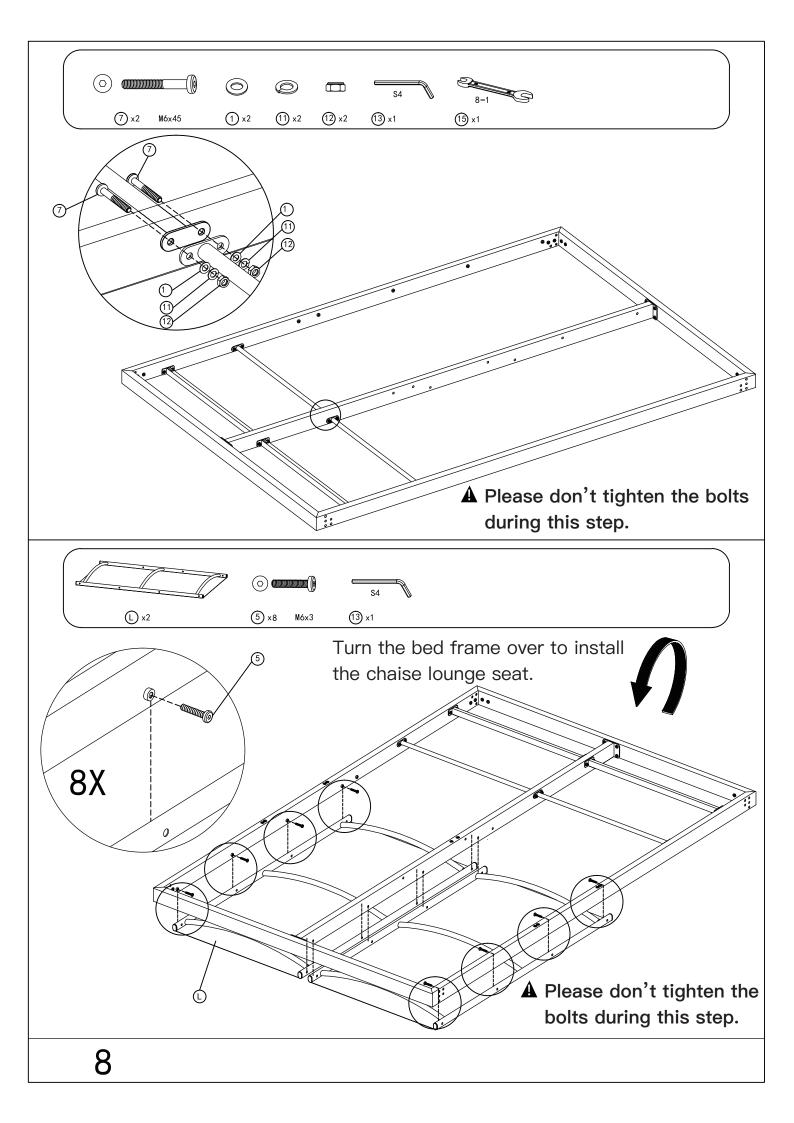

rt? Damaged? Contact us via email at

service@domiout door living.com

#### Pre-assembly



1.Two or more people are required for assembly.



2. You will need one or more stepladders.



3. Wearing protective gloves is recommended.



4. You may need a safety hat.



5. Please use a Phillips screw driver.



6.For ease of construction, you may need a drill.



7.You may need a safety goggle.



8.Do not fully tighten screws prior to complete assembly.

#### Warning & Attention

- -Try to assemble this product on the flat ground, otherwise it is difficult to carry out;
- -It would be much easier to assemble the product with three or more people;
- -After assembly, please check whether all screws are tightened, to prevent parts from falling apart.







Install the bed frame.





















Install the post and beam.













## Install the Canopy.











Use Strap #W to open and close the canopy.











Install the bed frame to the posts.















# RESORT COMFORT IN YONR OWN BACKYARD

#### Thanks for your purchase.

At domi outdoor living, we believe in our products.

That's why we provide a 12-month warranty and friendly, easy-to-reach after-sales service. So if you have any questions about our product and assembly,please feel free to contact us. We will be here for you.

#### Support:





email: service@domioutdoorliving.com

Please tell us your order ID when contact.

Attach photos of damaged part for instant reply.