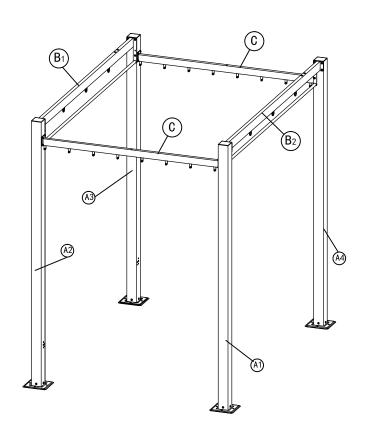

Install the bed frame.

Install the post and beam.

## Install the Canopy.

Use Strap #W to open and close the canopy.

Install the bed frame to the posts.