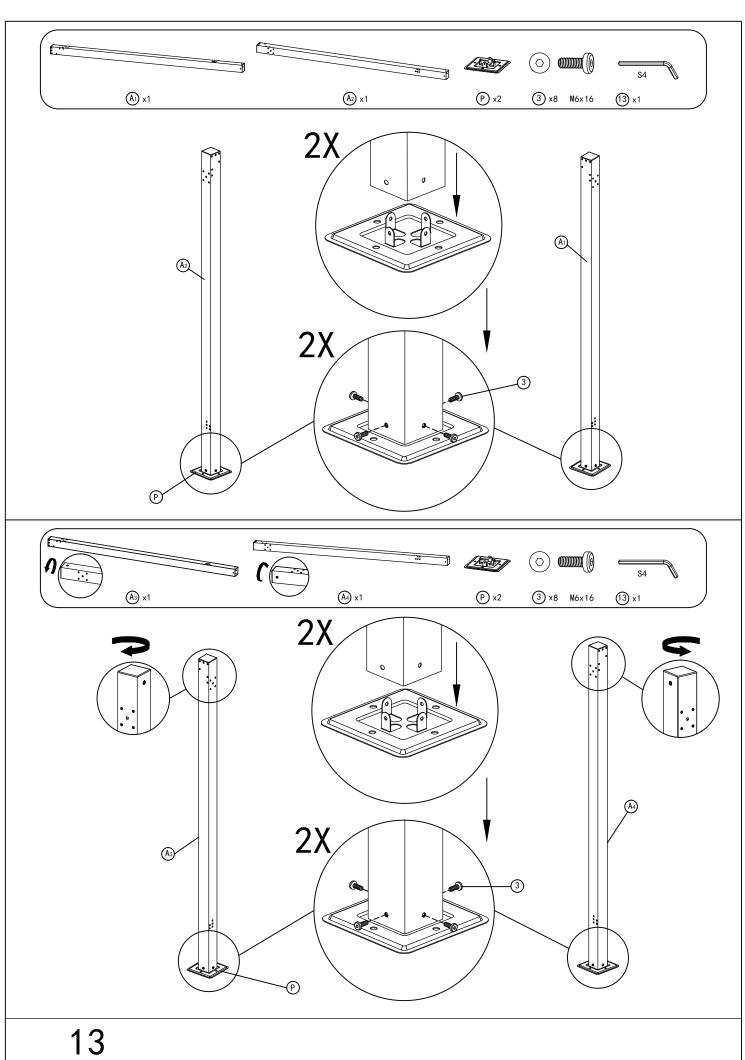

service@domiout door living.com

#### Pre-assembly



1.Two or more people are required for assembly.



2. You will need one or more stepladders.



3. Wearing protective gloves is recommended.



4. You may need a safety hat.



5. Please use a Phillips screw driver.



6.For ease of construction, you may need a drill.



7.You may need a safety goggle.



8.Do not fully tighten screws prior to complete assembly.

#### Warning & Attention

- -Try to assemble this product on the flat ground, otherwise it is difficult to carry out;
- -It would be much easier to assemble the product with three or more people;
- -After assembly, please check whether all screws are tightened, to prevent parts from falling apart.







Install the bed frame.





















Install the post and beam.













## Install the Canopy.











Use Strap #W to open and close the canopy.











Install the bed frame to the posts.















# RESORT COMFORT IN YONR OWN BACKYARD

#### Thanks for your purchase.

At domi outdoor living, we believe in our products.

That's why we provide a 12-month warranty and friendly, easy-to-reach after-sales service. So if you have any questions about our product and assembly,please feel free to contact us. We will be here for you.

#### Support:





email: service@domioutdoorliving.com

Please tell us your order ID when contact.

Attach photos of damaged part for instant reply.