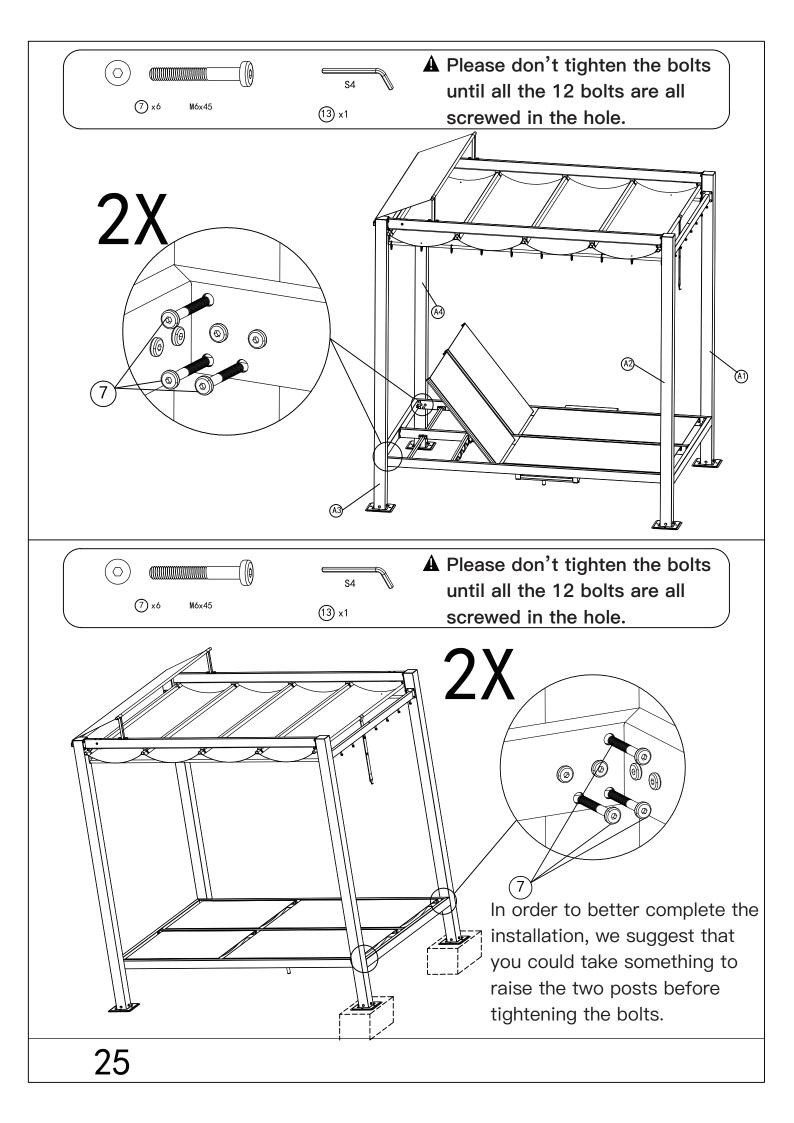

Install the bed frame.

Install the post and beam.

## Install the Canopy.

Use Strap #W to open and close the canopy.

Install the bed frame to the posts.