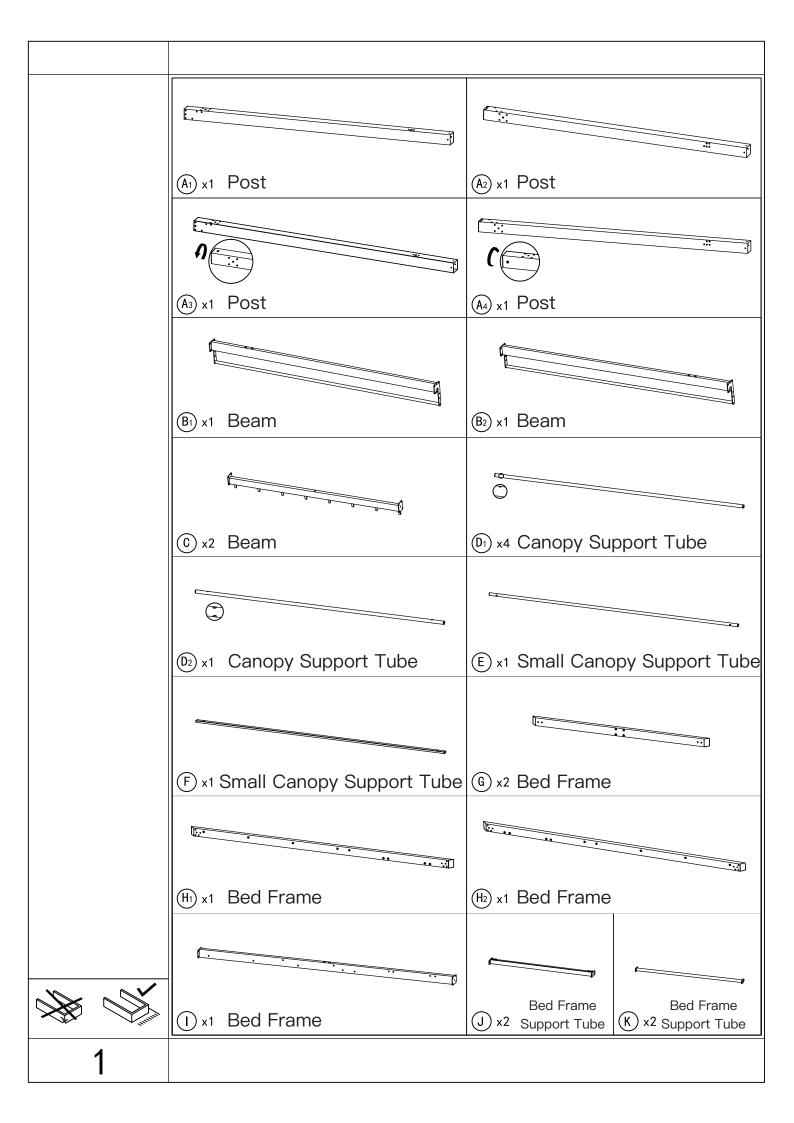

#### Outdoor Double Chaise Lounge with Retractable Canopy and Curtains

## **ASSEMBLY MANUAL**

MODEL#: LGMF1603

Missing part? Damaged? Contact us via email at

service@domiout door living.com