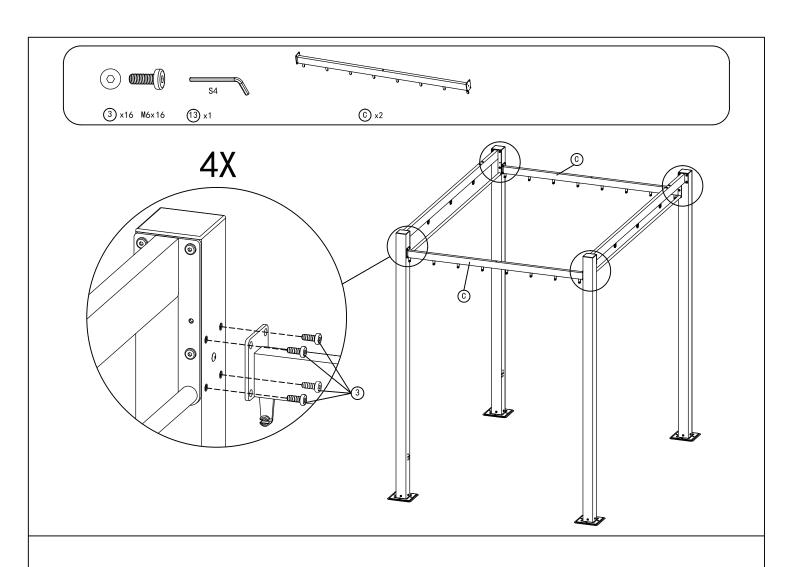

Install the bed frame.

Install the post and beam.

## Install the Canopy.

Use Strap #W to open and close the canopy.

Install the bed frame to the posts.