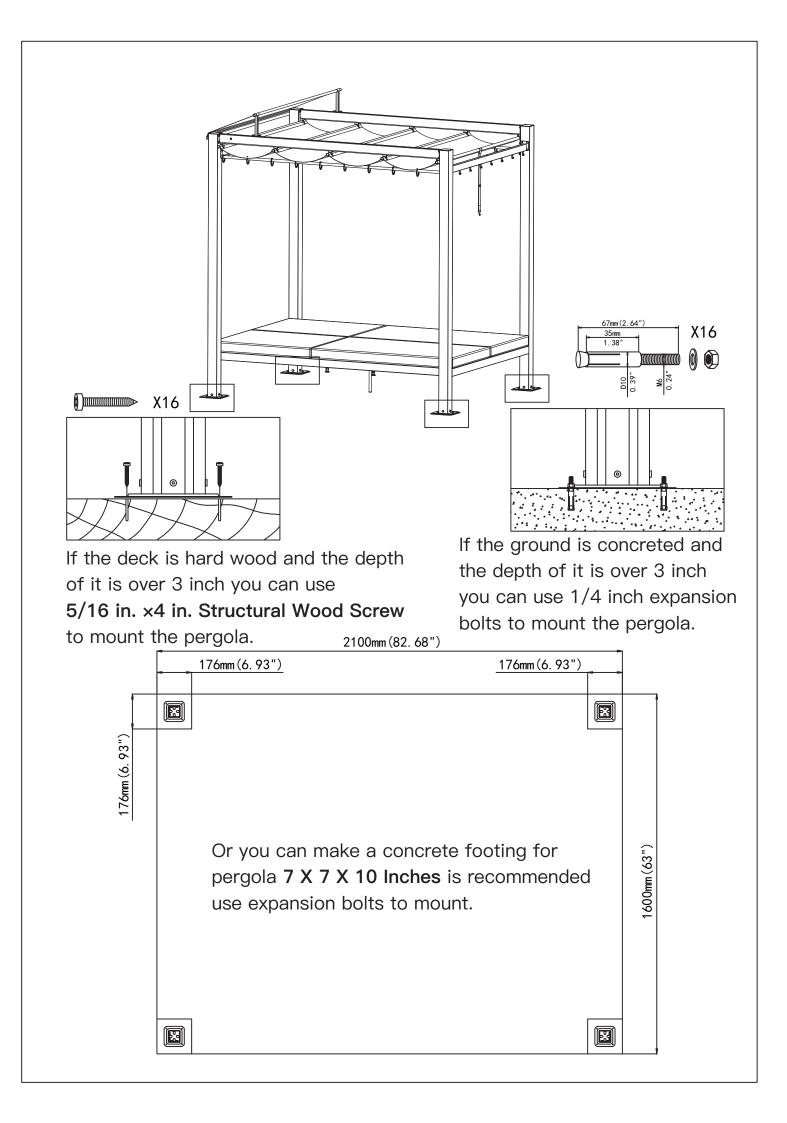

Install the bed frame.

Install the post and beam.

## Install the Canopy.

Use Strap #W to open and close the canopy.

Install the bed frame to the posts.