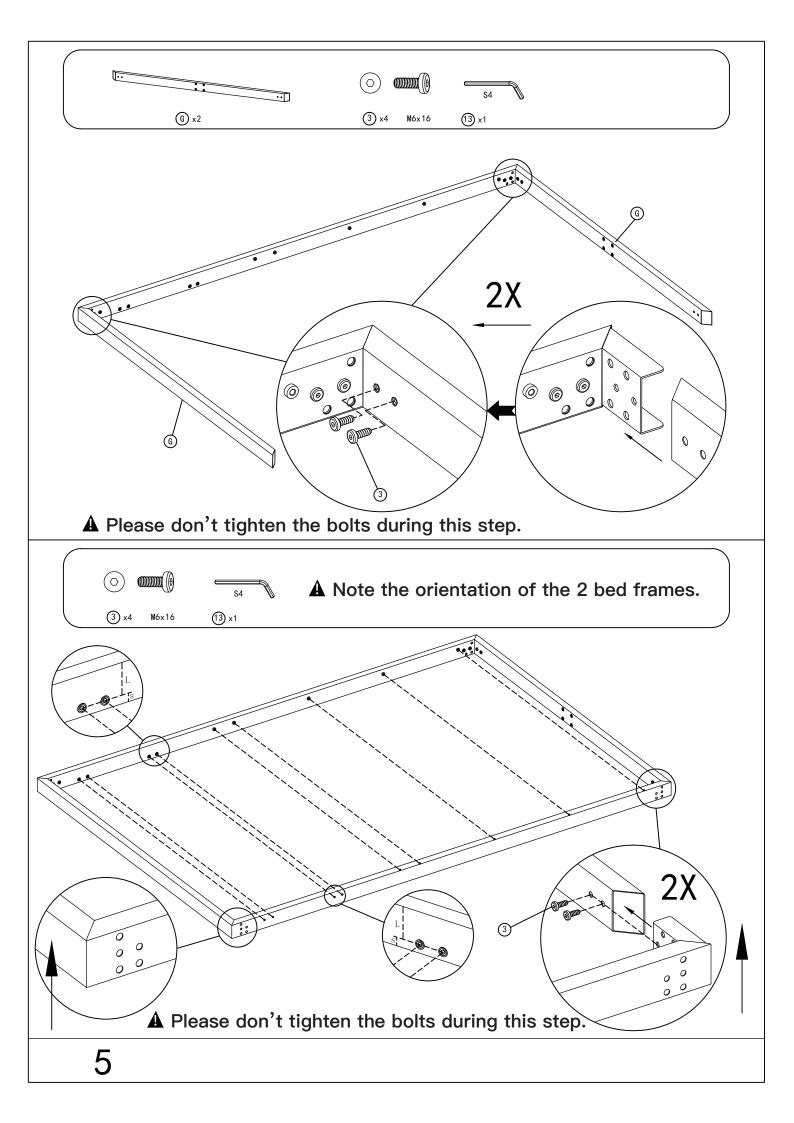

ing part? Damaged? Contact us via email at

service@domiout door living.com

#### Pre-assembly



1.Two or more people are required for assembly.



2. You will need one or more stepladders.



3. Wearing protective gloves is recommended.



4. You may need a safety hat.



5. Please use a Phillips screw driver.



6.For ease of construction, you may need a drill.



7.You may need a safety goggle.



8.Do not fully tighten screws prior to complete assembly.

#### Warning & Attention

- -Try to assemble this product on the flat ground, otherwise it is difficult to carry out;
- -It would be much easier to assemble the product with three or more people;
- -After assembly, please check whether all screws are tightened, to prevent parts from falling apart.







Install the bed frame.





















Install the post and beam.













## Install the Canopy.











Use Strap #W to open and close the canopy.











Install the bed frame to the posts.















# RESORT COMFORT IN YONR OWN BACKYARD

#### Thanks for your purchase.

At domi outdoor living, we believe in our products.

That's why we provide a 12-month warranty and friendly, easy-to-reach after-sales service. So if you have any questions about our product and assembly,please feel free to contact us. We will be here for you.

#### Support:





email: service@domioutdoorliving.com

Please tell us your order ID when contact.

Attach photos of damaged part for instant reply.