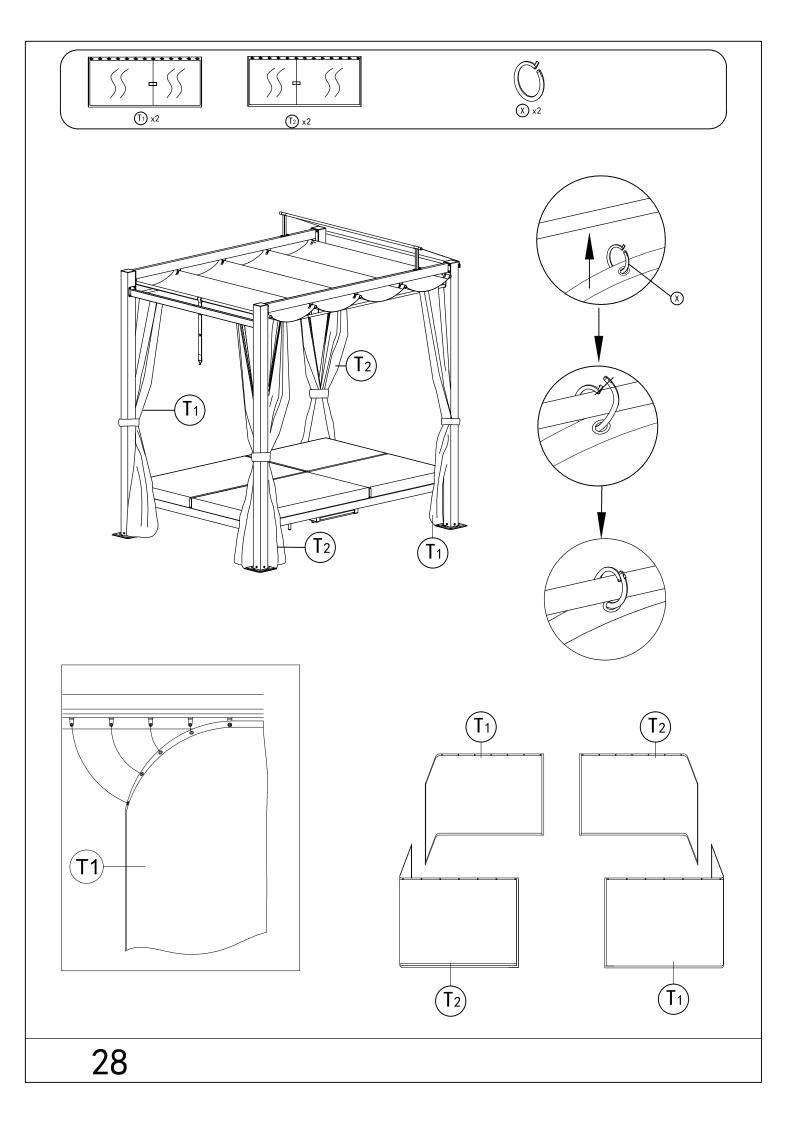

## Install the Canopy.

Use Strap #W to open and close the canopy.

Install the bed frame to the posts.