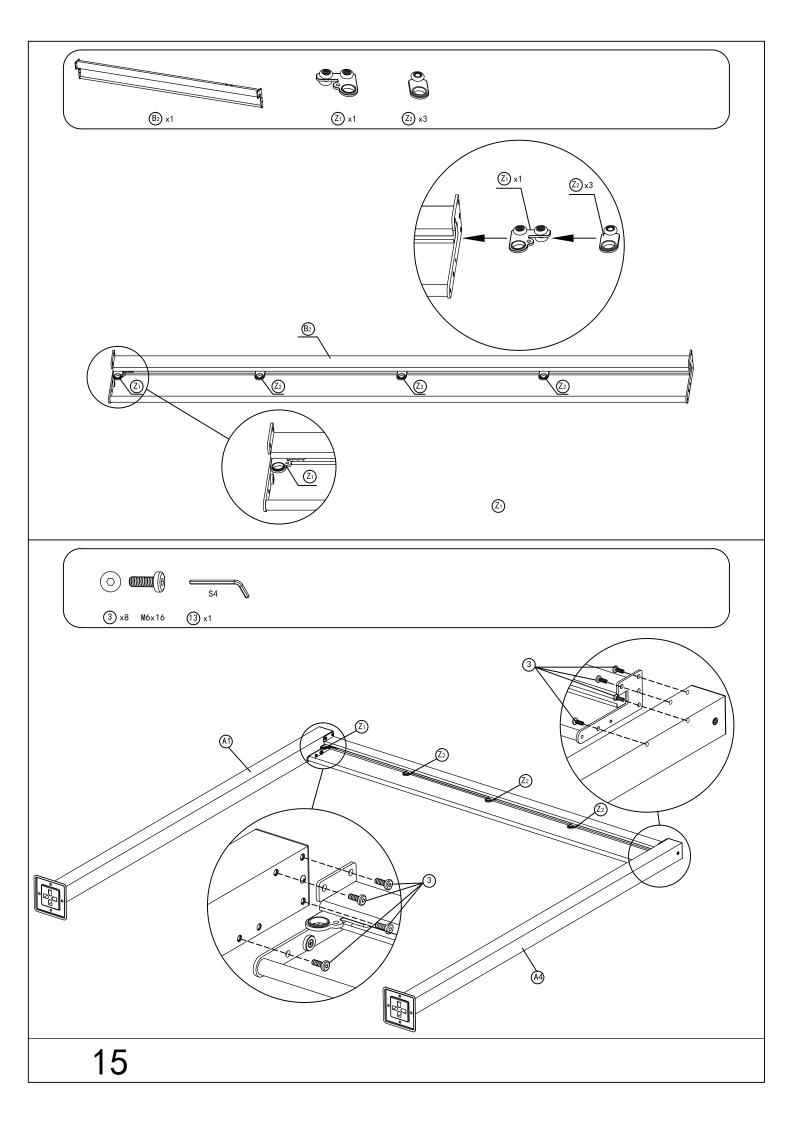

ice@domiout door living.com

#### Pre-assembly



1.Two or more people are required for assembly.



2. You will need one or more stepladders.



3. Wearing protective gloves is recommended.



4. You may need a safety hat.



5. Please use a Phillips screw driver.



6.For ease of construction, you may need a drill.



7.You may need a safety goggle.



8.Do not fully tighten screws prior to complete assembly.

#### Warning & Attention

- -Try to assemble this product on the flat ground, otherwise it is difficult to carry out;
- -It would be much easier to assemble the product with three or more people;
- -After assembly, please check whether all screws are tightened, to prevent parts from falling apart.







Install the bed frame.





















Install the post and beam.













## Install the Canopy.











Use Strap #W to open and close the canopy.











Install the bed frame to the posts.















# RESORT COMFORT IN YONR OWN BACKYARD

#### Thanks for your purchase.

At domi outdoor living, we believe in our products.

That's why we provide a 12-month warranty and friendly, easy-to-reach after-sales service. So if you have any questions about our product and assembly,please feel free to contact us. We will be here for you.

#### Support:





email: service@domioutdoorliving.com

Please tell us your order ID when contact.

Attach photos of damaged part for instant reply.