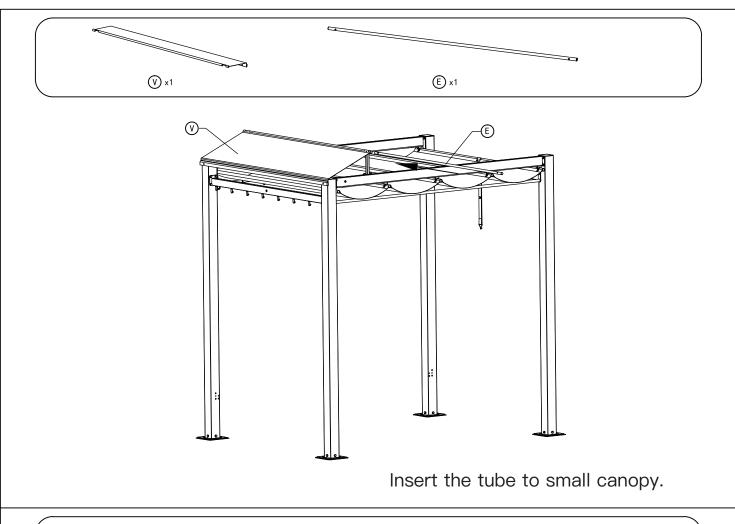

## Install the Canopy.

Use Strap #W to open and close the canopy.

Install the bed frame to the posts.