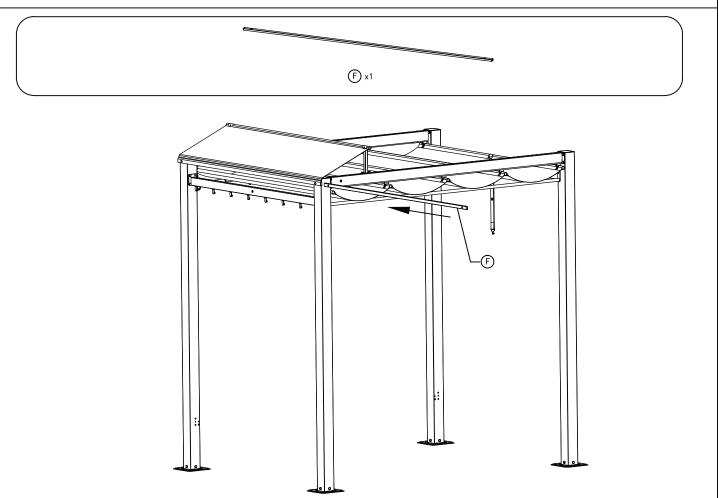

## Install the Canopy.

Use Strap #W to open and close the canopy.

Install the bed frame to the posts.