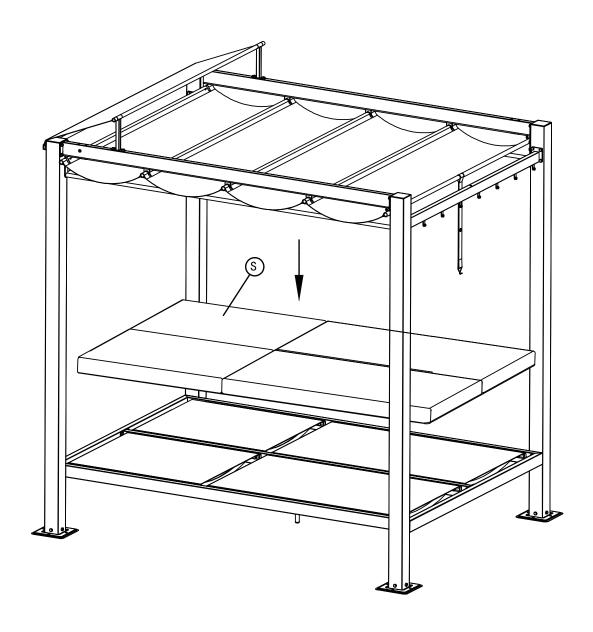

Install the bed frame.

Install the post and beam.

## Install the Canopy.

Use Strap #W to open and close the canopy.

Install the bed frame to the posts.