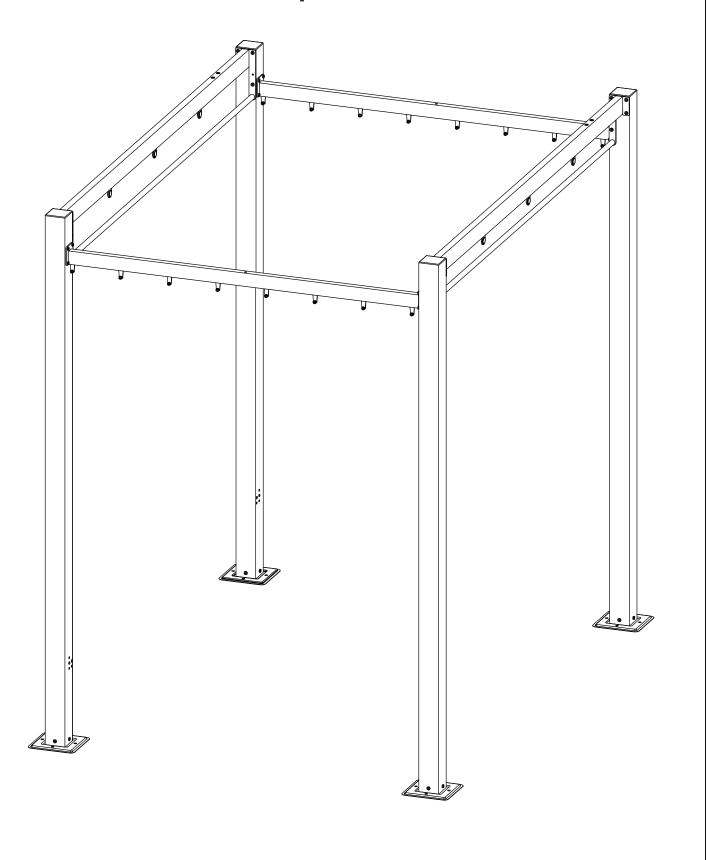

Install the bed frame.

Install the post and beam.

## Install the Canopy.

Use Strap #W to open and close the canopy.

Install the bed frame to the posts.