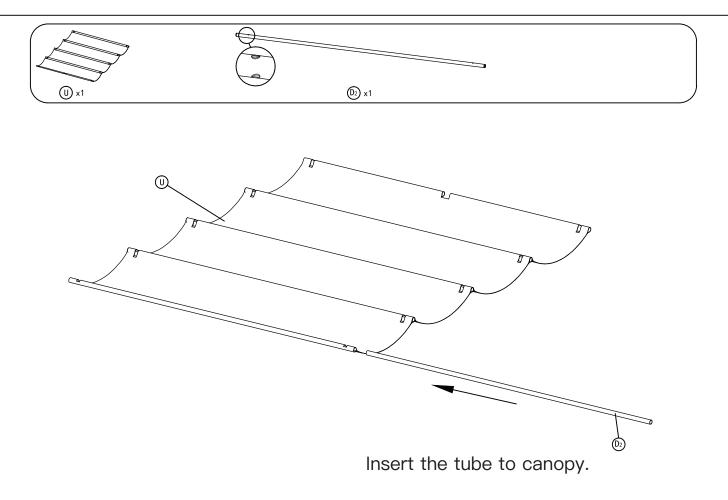

## Install the Canopy.

Use Strap #W to open and close the canopy.

Install the bed frame to the posts.