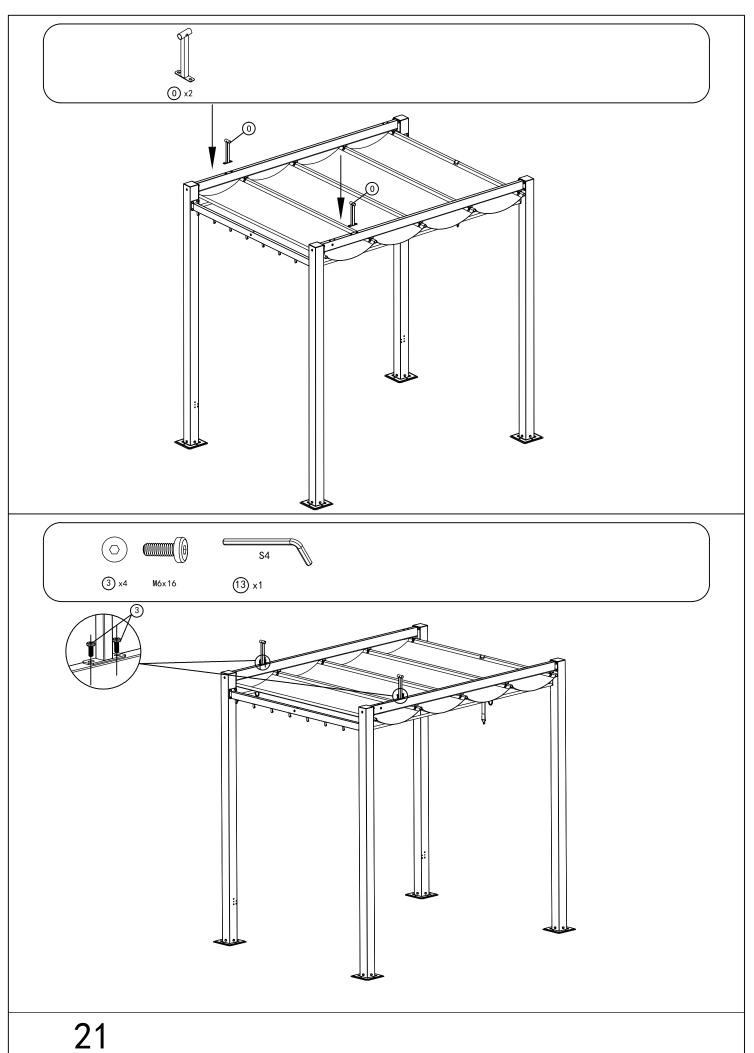

Install the bed frame.

Install the post and beam.

## Install the Canopy.

Use Strap #W to open and close the canopy.

Install the bed frame to the posts.