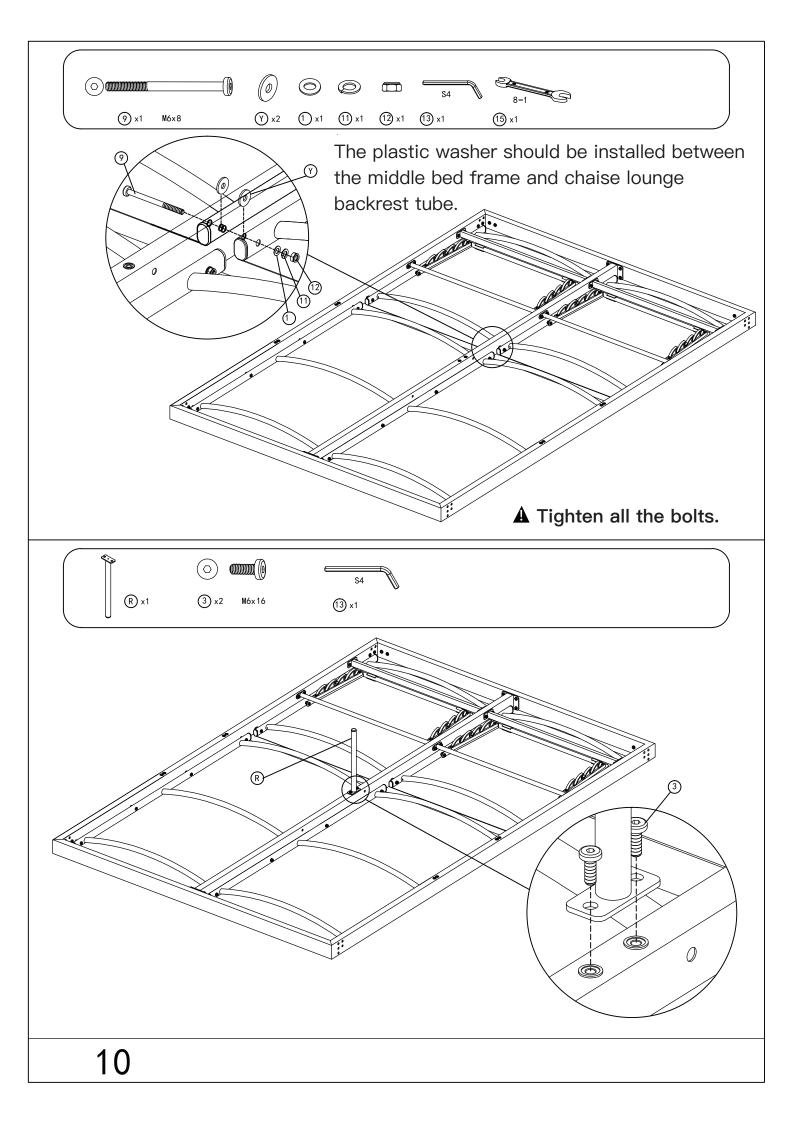

Damaged? Contact us via email at

service@domiout door living.com

#### Pre-assembly



1.Two or more people are required for assembly.



2. You will need one or more stepladders.



3. Wearing protective gloves is recommended.



4. You may need a safety hat.



5. Please use a Phillips screw driver.



6.For ease of construction, you may need a drill.



7.You may need a safety goggle.



8.Do not fully tighten screws prior to complete assembly.

#### Warning & Attention

- -Try to assemble this product on the flat ground, otherwise it is difficult to carry out;
- -It would be much easier to assemble the product with three or more people;
- -After assembly, please check whether all screws are tightened, to prevent parts from falling apart.







Install the bed frame.





















Install the post and beam.













## Install the Canopy.











Use Strap #W to open and close the canopy.











Install the bed frame to the posts.















# RESORT COMFORT IN YONR OWN BACKYARD

#### Thanks for your purchase.

At domi outdoor living, we believe in our products.

That's why we provide a 12-month warranty and friendly, easy-to-reach after-sales service. So if you have any questions about our product and assembly,please feel free to contact us. We will be here for you.

#### Support:





email: service@domioutdoorliving.com

Please tell us your order ID when contact.

Attach photos of damaged part for instant reply.