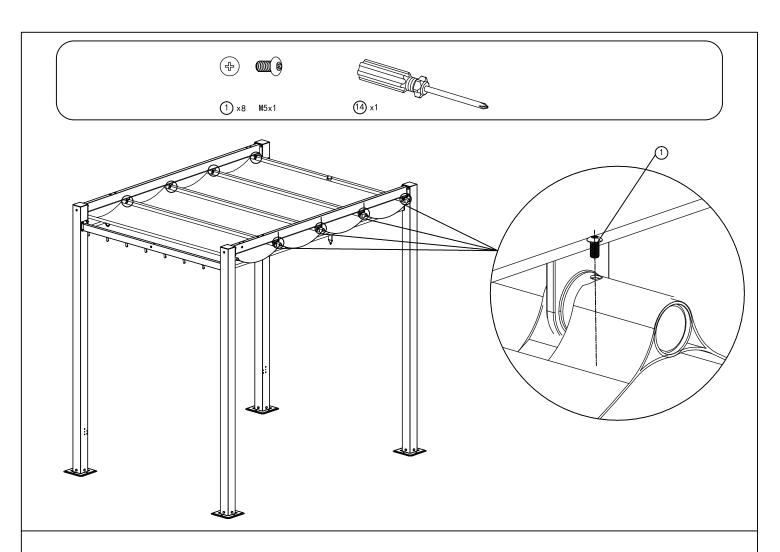

## Install the Canopy.

Use Strap #W to open and close the canopy.

Install the bed frame to the posts.