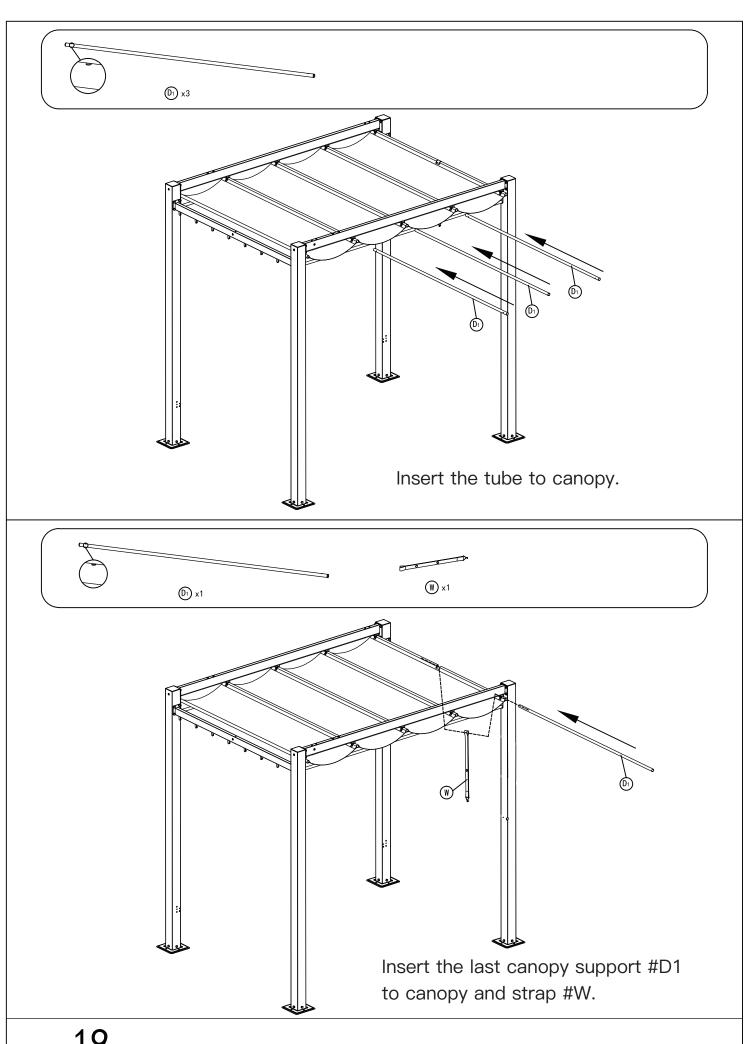

## Install the Canopy.

Use Strap #W to open and close the canopy.

Install the bed frame to the posts.