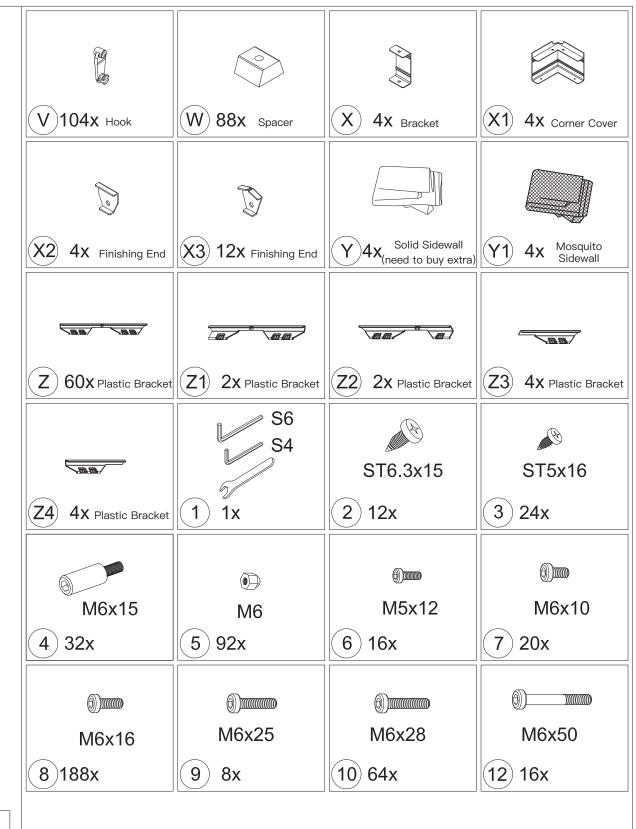

3. Wearing protective gloves is recommended.



4. You may need a safety hat.



5.Please use a Phillips screw driver.



6.For ease of construction, you may need a drill.



7.You may need a safety goggle.



8.Do not fully tighten screws prior to complete assembly.

## Warning & Attention

-Try to assemble this product on the flat ground, otherwise it is difficult to carry out;

-It would be much easier to assemble the product with three or more people;

-After assembly, please check whether all screws are tightened, to prevent parts from falling apart.

**A** Use bolts to secure the frame to the ground to against the strong wind.





If the deck is hard wood and the depth of it is over 3 inch, you can use **5/16 in. ×4 in. Structural Wood Screw** to mount the gazebo.

×12









































































































## **RESORT COMFORT IN YONR**

## OWN BACKYARD

## Thanks for your purchase.

At domi outdoor living, we believe in our products.

That's why we provide a 12-month warranty and

friendly, easy-to-reach after-sales service. So if you

have any questions about our product and assembly-

,please feel free to contact us.We will be here for you.



email: service@domioutdoorliving.com

Please tell us your order ID when contact.

Attach photos of damaged part for instant reply.

© Copyright 2019-2023 Domi Outdoor Living LLC. All Rights Reserved.