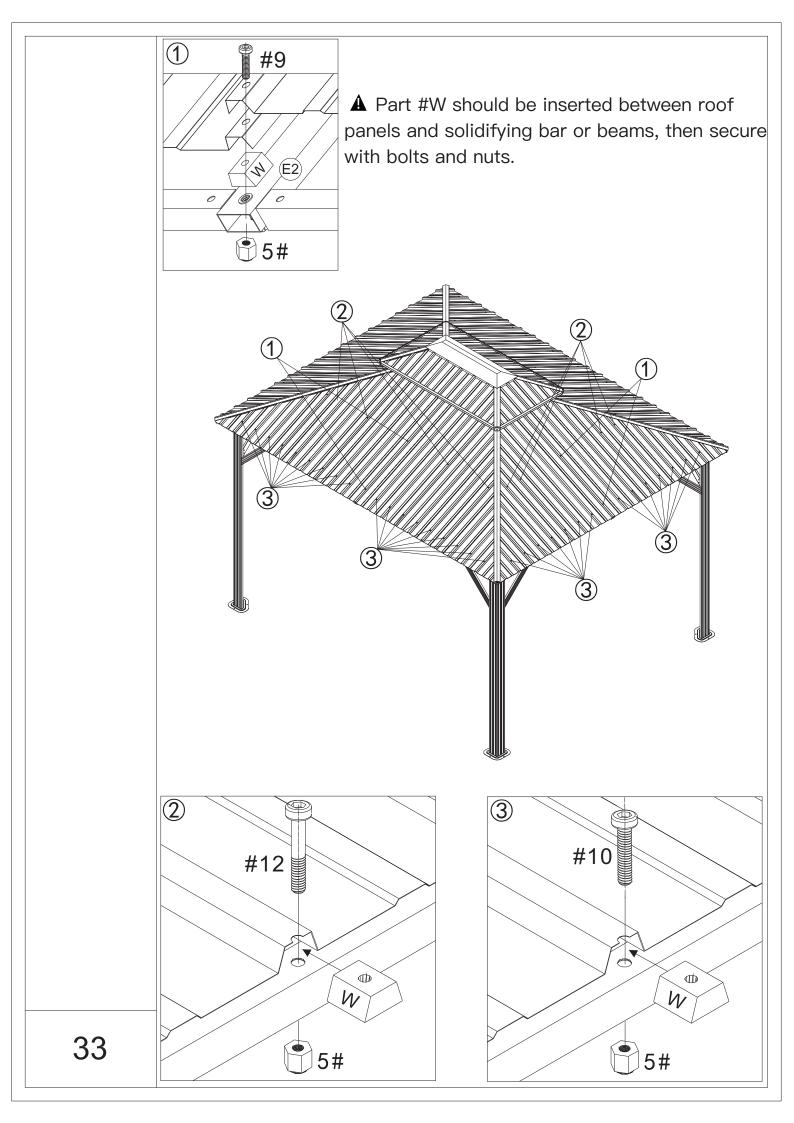

6.For ease of construction, you may need a drill.

7.You may need a safety goggle.

8.Do not fully tighten screws prior to complete assembly.