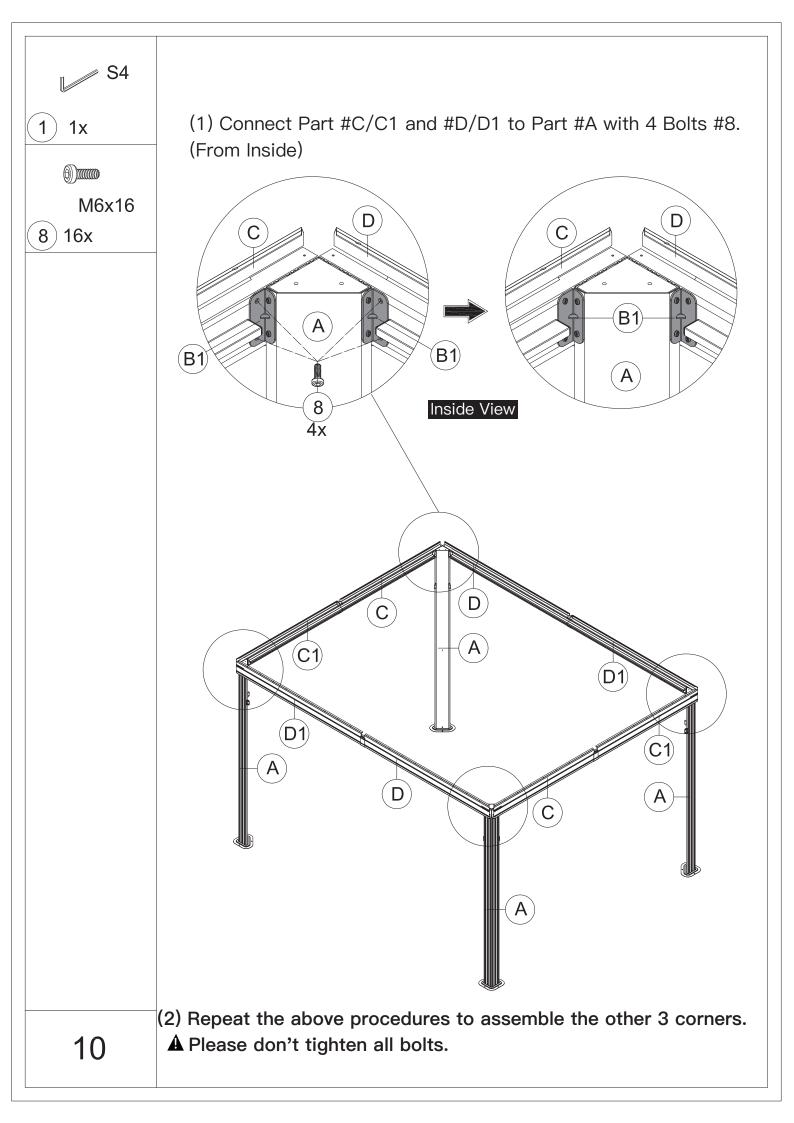

rotective gloves is recommended.



4. You may need a safety hat.



5.Please use a Phillips screw driver.



6.For ease of construction, you may need a drill.



7.You may need a safety goggle.



8.Do not fully tighten screws prior to complete assembly.

## Warning & Attention

-Try to assemble this product on the flat ground, otherwise it is difficult to carry out;

-It would be much easier to assemble the product with three or more people;

-After assembly, please check whether all screws are tightened, to prevent parts from falling apart.

**A** Use bolts to secure the frame to the ground to against the strong wind.





If the deck is hard wood and the depth of it is over 3 inch, you can use **5/16 in. ×4 in. Structural Wood Screw** to mount the gazebo.

×12









































































































## **RESORT COMFORT IN YONR**

## OWN BACKYARD

## Thanks for your purchase.

At domi outdoor living, we believe in our products.

That's why we provide a 12-month warranty and

friendly, easy-to-reach after-sales service. So if you

have any questions about our product and assembly-

,please feel free to contact us.We will be here for you.



email: service@domioutdoorliving.com

Please tell us your order ID when contact.

Attach photos of damaged part for instant reply.

© Copyright 2019-2023 Domi Outdoor Living LLC. All Rights Reserved.