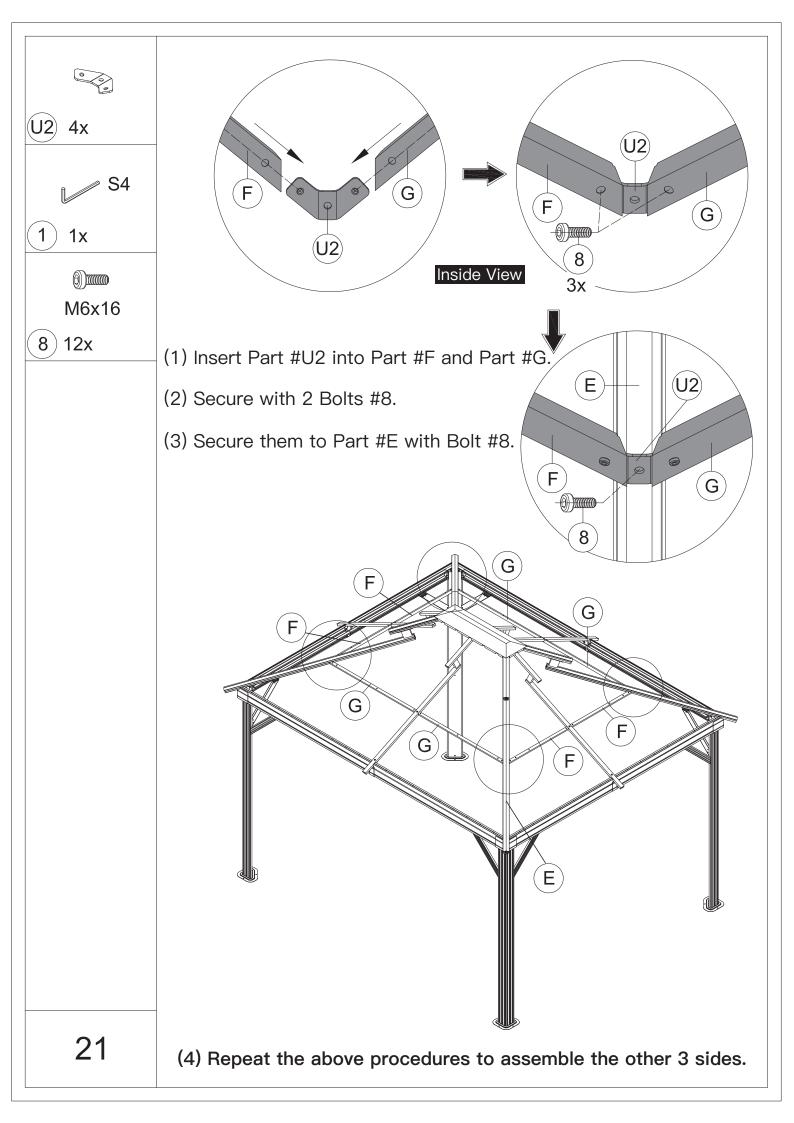

commended.



4. You may need a safety hat.



5.Please use a Phillips screw driver.



6.For ease of construction, you may need a drill.



7.You may need a safety goggle.



8.Do not fully tighten screws prior to complete assembly.

## Warning & Attention

-Try to assemble this product on the flat ground, otherwise it is difficult to carry out;

-It would be much easier to assemble the product with three or more people;

-After assembly, please check whether all screws are tightened, to prevent parts from falling apart.

**A** Use bolts to secure the frame to the ground to against the strong wind.





If the deck is hard wood and the depth of it is over 3 inch, you can use **5/16 in. ×4 in. Structural Wood Screw** to mount the gazebo.

×12









































































































## **RESORT COMFORT IN YONR**

## OWN BACKYARD

## Thanks for your purchase.

At domi outdoor living, we believe in our products.

That's why we provide a 12-month warranty and

friendly, easy-to-reach after-sales service. So if you

have any questions about our product and assembly-

,please feel free to contact us.We will be here for you.



email: service@domioutdoorliving.com

Please tell us your order ID when contact.

Attach photos of damaged part for instant reply.

© Copyright 2019-2023 Domi Outdoor Living LLC. All Rights Reserved.