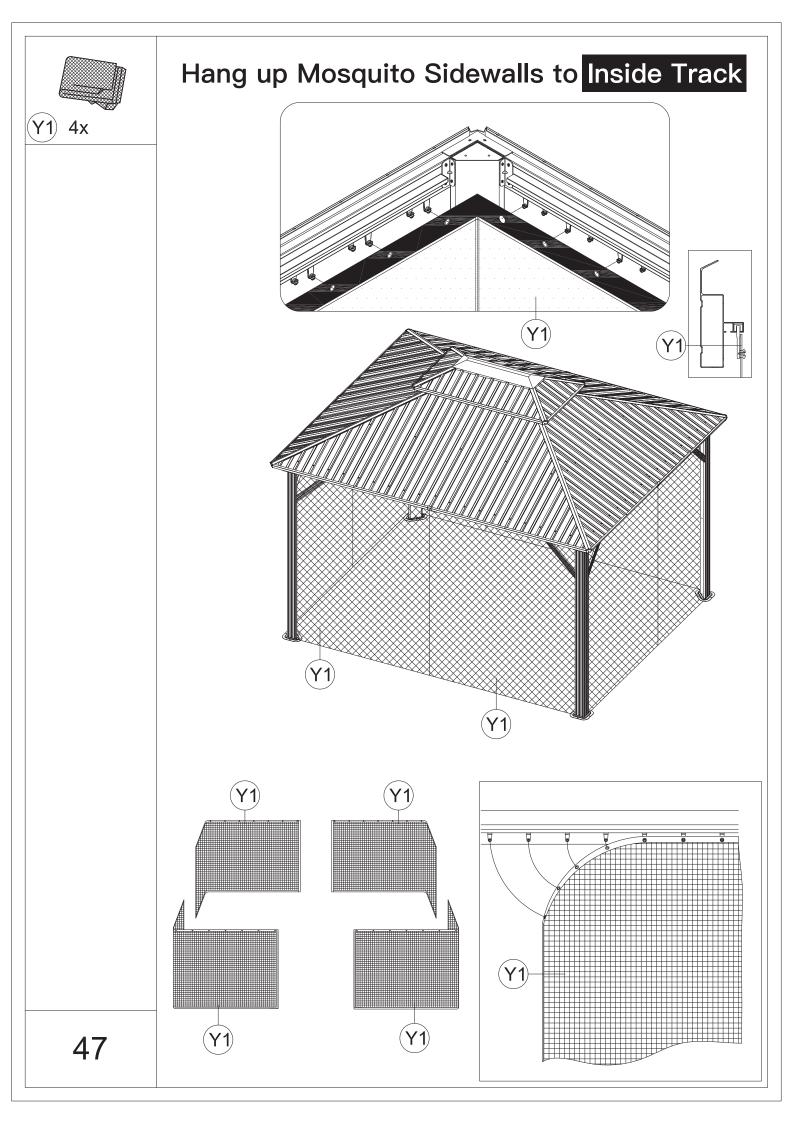

ase use a Phillips screw driver.



6.For ease of construction, you may need a drill.



7.You may need a safety goggle.



8.Do not fully tighten screws prior to complete assembly.

## Warning & Attention

-Try to assemble this product on the flat ground, otherwise it is difficult to carry out;

-It would be much easier to assemble the product with three or more people;

-After assembly, please check whether all screws are tightened, to prevent parts from falling apart.

**A** Use bolts to secure the frame to the ground to against the strong wind.





If the deck is hard wood and the depth of it is over 3 inch, you can use **5/16 in. ×4 in. Structural Wood Screw** to mount the gazebo.

×12









































































































## **RESORT COMFORT IN YONR**

## OWN BACKYARD

## Thanks for your purchase.

At domi outdoor living, we believe in our products.

That's why we provide a 12-month warranty and

friendly, easy-to-reach after-sales service. So if you

have any questions about our product and assembly-

,please feel free to contact us.We will be here for you.



email: service@domioutdoorliving.com

Please tell us your order ID when contact.

Attach photos of damaged part for instant reply.

© Copyright 2019-2023 Domi Outdoor Living LLC. All Rights Reserved.