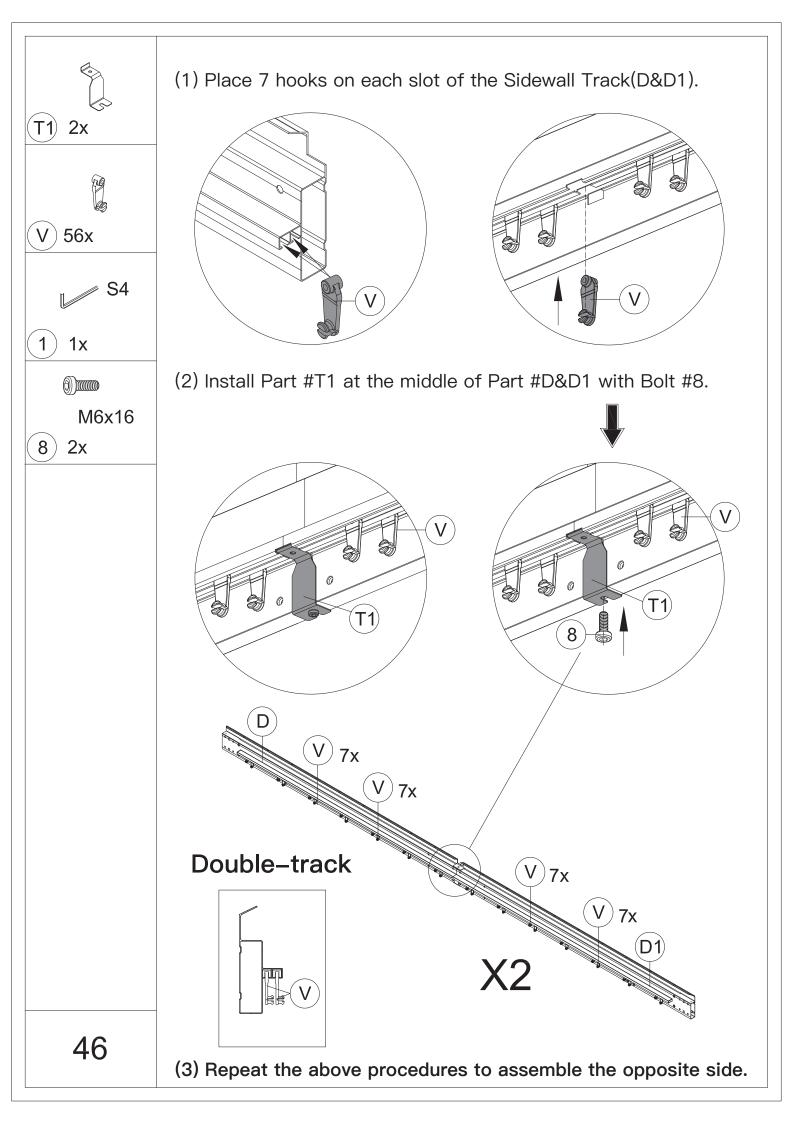

lease use a Phillips screw driver.



6.For ease of construction, you may need a drill.



7.You may need a safety goggle.



8.Do not fully tighten screws prior to complete assembly.

## Warning & Attention

-Try to assemble this product on the flat ground, otherwise it is difficult to carry out;

-It would be much easier to assemble the product with three or more people;

-After assembly, please check whether all screws are tightened, to prevent parts from falling apart.

**A** Use bolts to secure the frame to the ground to against the strong wind.





If the deck is hard wood and the depth of it is over 3 inch, you can use **5/16 in. ×4 in. Structural Wood Screw** to mount the gazebo.

×12









































































































## **RESORT COMFORT IN YONR**

## OWN BACKYARD

## Thanks for your purchase.

At domi outdoor living, we believe in our products.

That's why we provide a 12-month warranty and

friendly, easy-to-reach after-sales service. So if you

have any questions about our product and assembly-

,please feel free to contact us.We will be here for you.



email: service@domioutdoorliving.com

Please tell us your order ID when contact.

Attach photos of damaged part for instant reply.

© Copyright 2019-2023 Domi Outdoor Living LLC. All Rights Reserved.