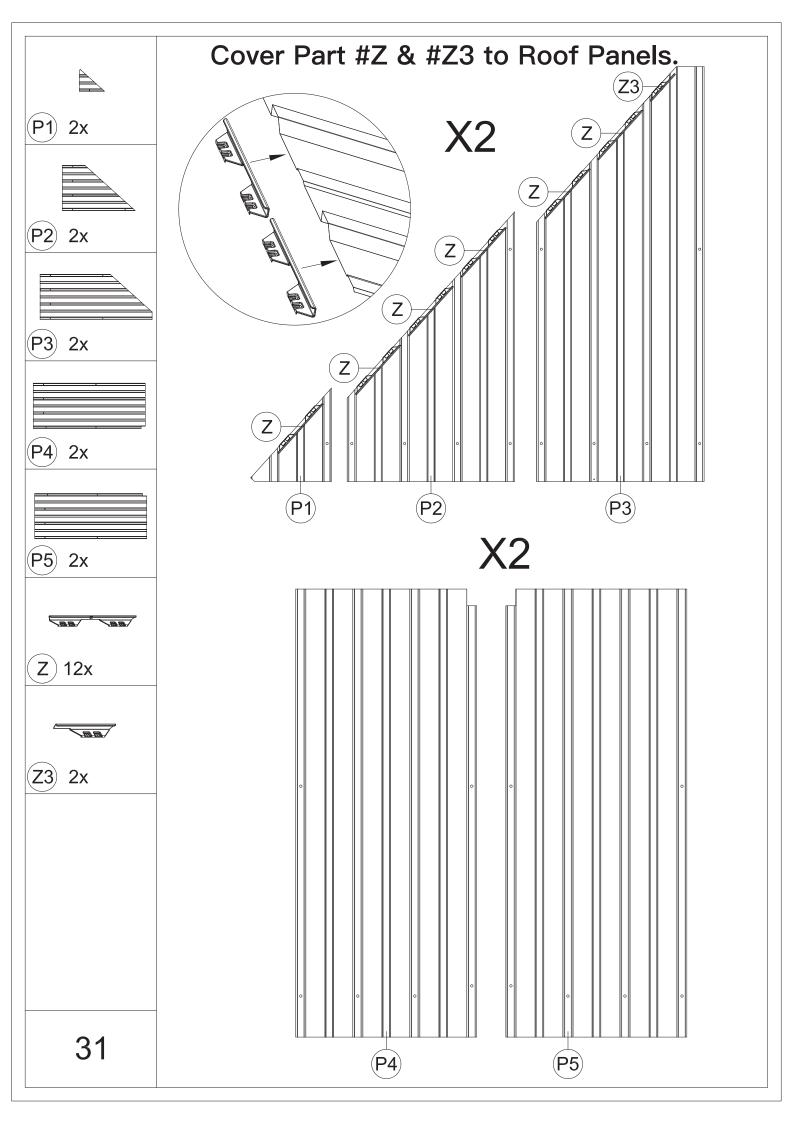

may need a safety hat.



5.Please use a Phillips screw driver.



6.For ease of construction, you may need a drill.



7.You may need a safety goggle.



8.Do not fully tighten screws prior to complete assembly.

## Warning & Attention

-Try to assemble this product on the flat ground, otherwise it is difficult to carry out;

-It would be much easier to assemble the product with three or more people;

-After assembly, please check whether all screws are tightened, to prevent parts from falling apart.

**A** Use bolts to secure the frame to the ground to against the strong wind.





If the deck is hard wood and the depth of it is over 3 inch, you can use **5/16 in. ×4 in. Structural Wood Screw** to mount the gazebo.

×12









































































































## **RESORT COMFORT IN YONR**

## OWN BACKYARD

## Thanks for your purchase.

At domi outdoor living, we believe in our products.

That's why we provide a 12-month warranty and

friendly, easy-to-reach after-sales service. So if you

have any questions about our product and assembly-

,please feel free to contact us.We will be here for you.



email: service@domioutdoorliving.com

Please tell us your order ID when contact.

Attach photos of damaged part for instant reply.

© Copyright 2019-2023 Domi Outdoor Living LLC. All Rights Reserved.