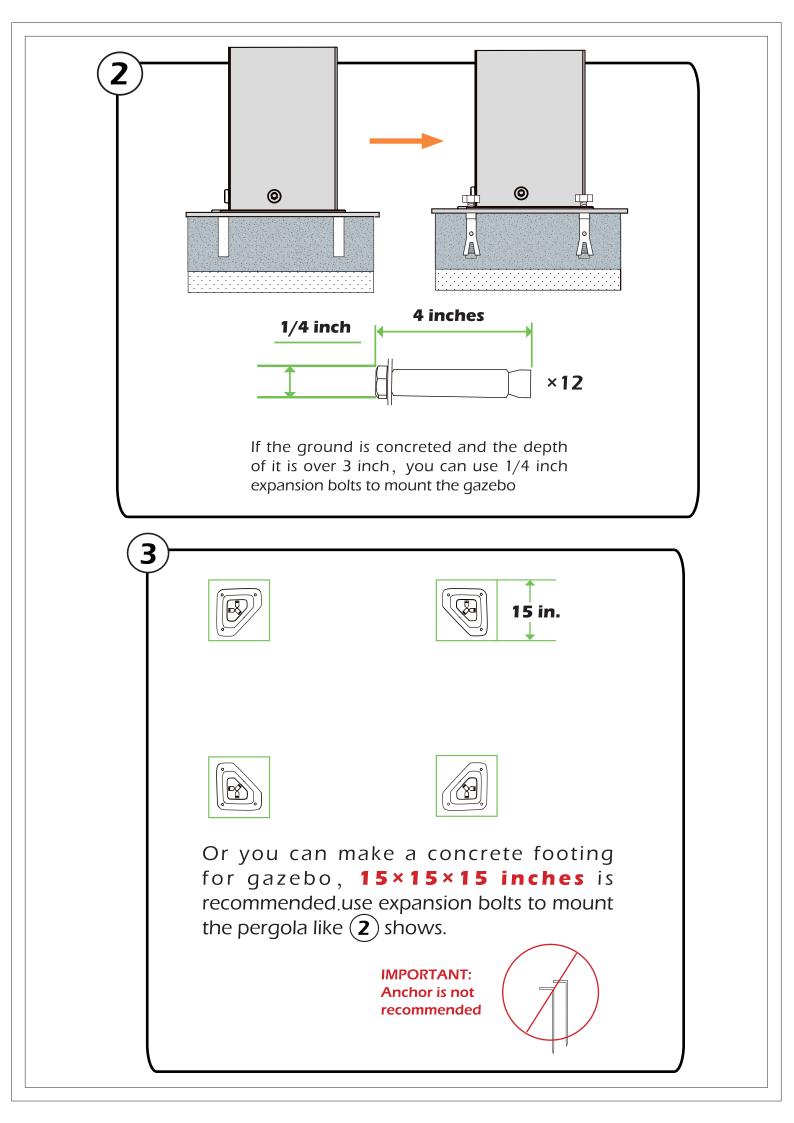

**A** Use bolts to secure the frame to the ground to against the strong wind.

If the deck is hard wood and the depth of it is over 3 inch, you can use **5/16 in. ×4 in. Structural Wood Screw** to mount the gazebo.

×12