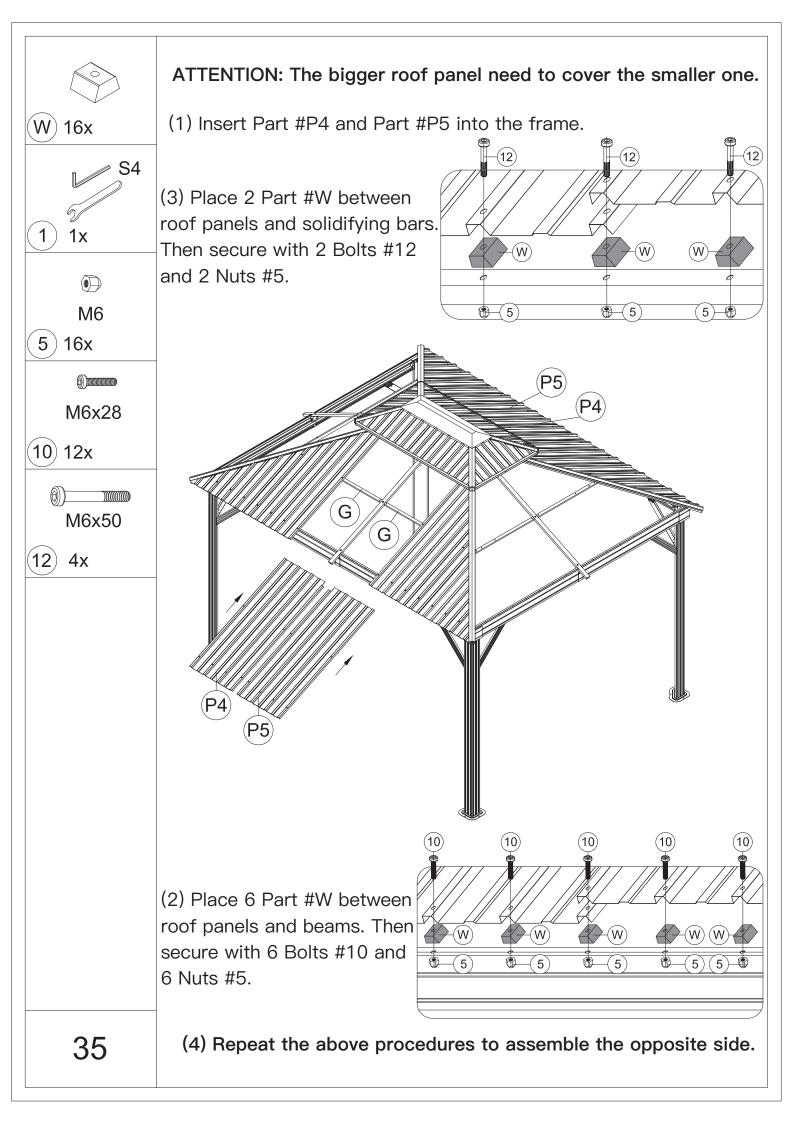

6.For ease of construction, you may need a drill.

7.You may need a safety goggle.

8.Do not fully tighten screws prior to complete assembly.