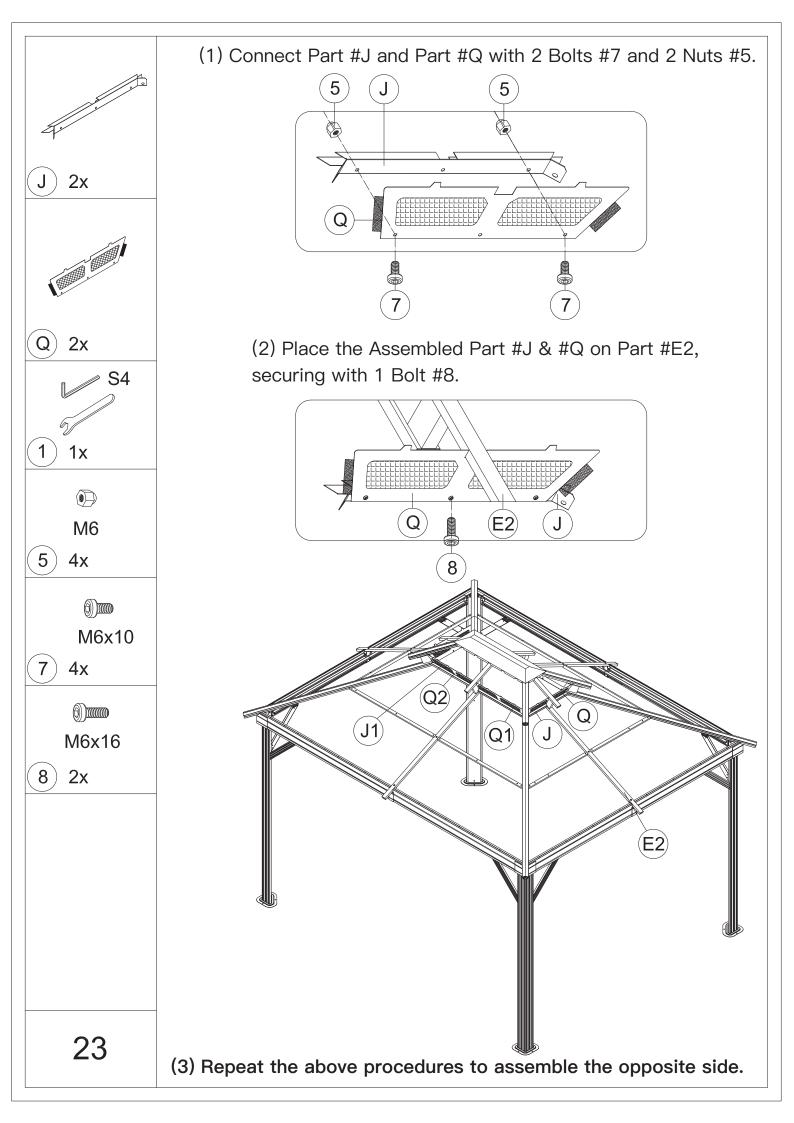

ended.



4. You may need a safety hat.



5.Please use a Phillips screw driver.



6.For ease of construction, you may need a drill.



7.You may need a safety goggle.



8.Do not fully tighten screws prior to complete assembly.

## Warning & Attention

-Try to assemble this product on the flat ground, otherwise it is difficult to carry out;

-It would be much easier to assemble the product with three or more people;

-After assembly, please check whether all screws are tightened, to prevent parts from falling apart.

**A** Use bolts to secure the frame to the ground to against the strong wind.





If the deck is hard wood and the depth of it is over 3 inch, you can use **5/16 in. ×4 in. Structural Wood Screw** to mount the gazebo.

×12









































































































## **RESORT COMFORT IN YONR**

## OWN BACKYARD

## Thanks for your purchase.

At domi outdoor living, we believe in our products.

That's why we provide a 12-month warranty and

friendly, easy-to-reach after-sales service. So if you

have any questions about our product and assembly-

,please feel free to contact us.We will be here for you.



email: service@domioutdoorliving.com

Please tell us your order ID when contact.

Attach photos of damaged part for instant reply.

© Copyright 2019-2023 Domi Outdoor Living LLC. All Rights Reserved.