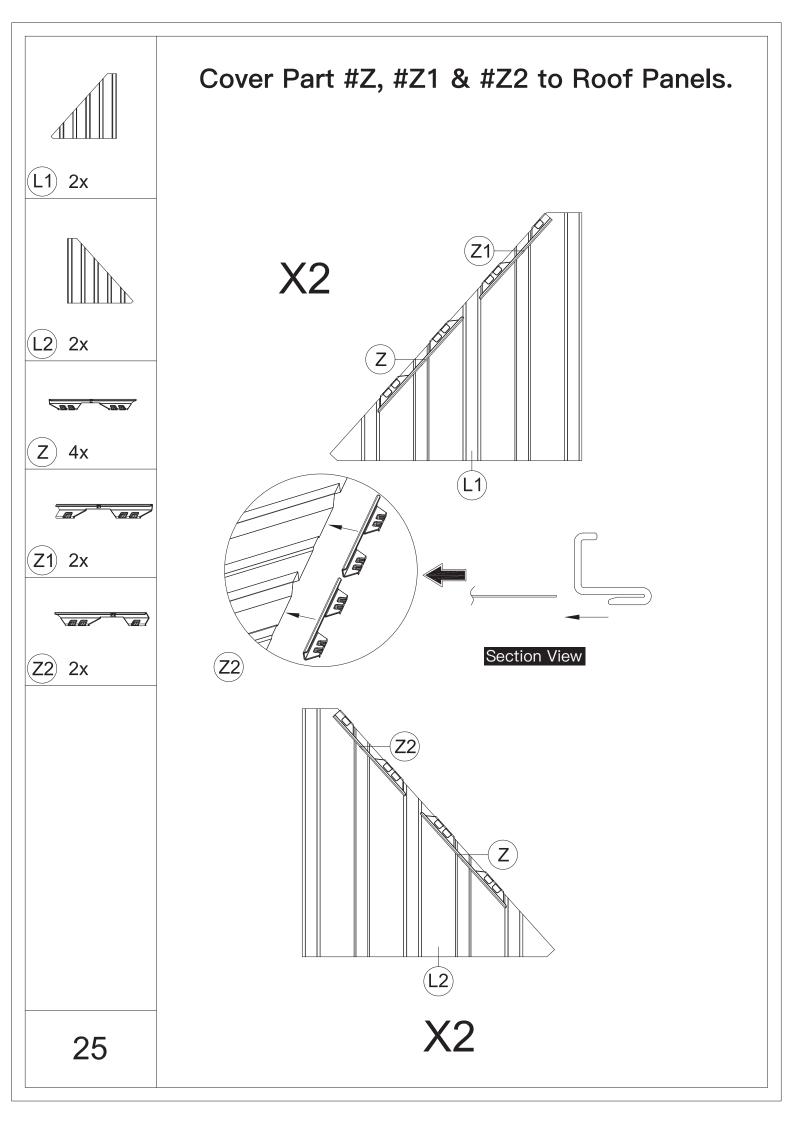

d.



4. You may need a safety hat.



5.Please use a Phillips screw driver.



6.For ease of construction, you may need a drill.



7.You may need a safety goggle.



8.Do not fully tighten screws prior to complete assembly.

## Warning & Attention

-Try to assemble this product on the flat ground, otherwise it is difficult to carry out;

-It would be much easier to assemble the product with three or more people;

-After assembly, please check whether all screws are tightened, to prevent parts from falling apart.

**A** Use bolts to secure the frame to the ground to against the strong wind.





If the deck is hard wood and the depth of it is over 3 inch, you can use **5/16 in. ×4 in. Structural Wood Screw** to mount the gazebo.

×12









































































































## **RESORT COMFORT IN YONR**

## OWN BACKYARD

## Thanks for your purchase.

At domi outdoor living, we believe in our products.

That's why we provide a 12-month warranty and

friendly, easy-to-reach after-sales service. So if you

have any questions about our product and assembly-

,please feel free to contact us.We will be here for you.



email: service@domioutdoorliving.com

Please tell us your order ID when contact.

Attach photos of damaged part for instant reply.

© Copyright 2019-2023 Domi Outdoor Living LLC. All Rights Reserved.