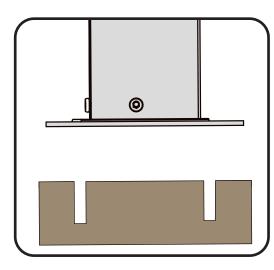

**A** Use bolts to secure the frame to the ground to against the strong wind.

If the deck is hard wood and the depth of it is over 3 inch, you can use **5/16 in. ×4 in. Structural Wood Screw** to mount the gazebo.