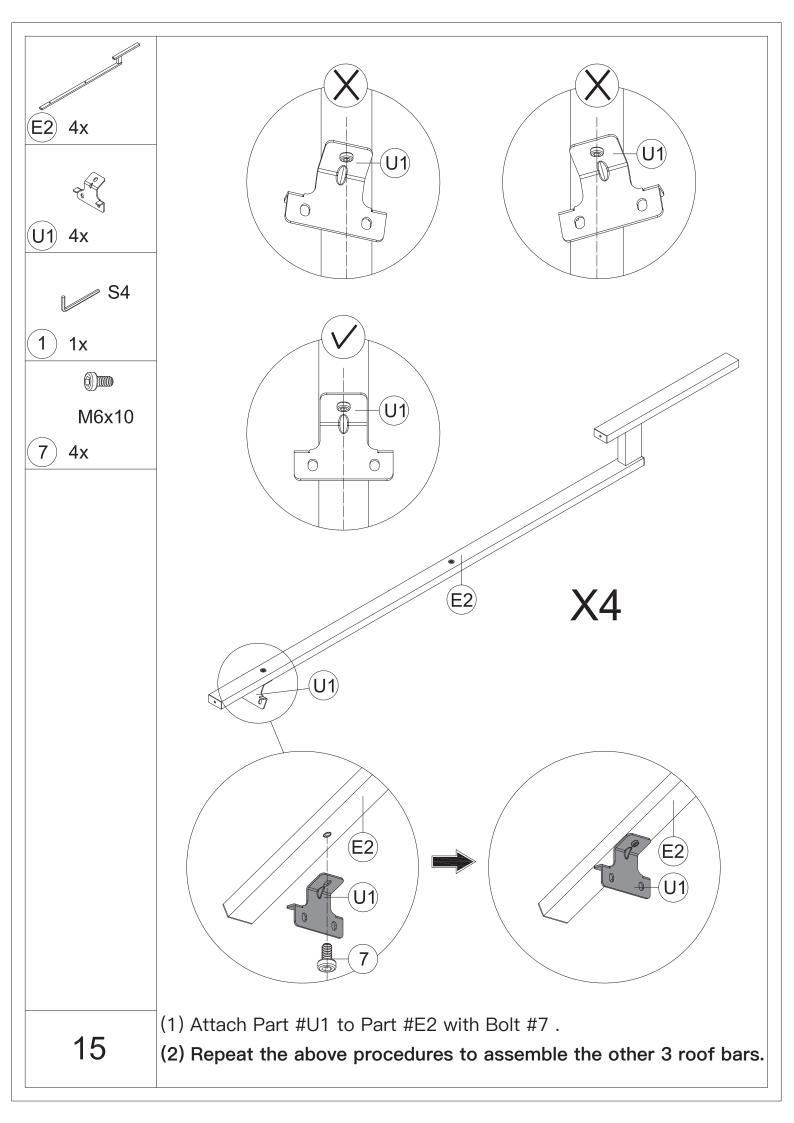

gloves is recommended.



4. You may need a safety hat.



5.Please use a Phillips screw driver.



6.For ease of construction, you may need a drill.



7.You may need a safety goggle.



8.Do not fully tighten screws prior to complete assembly.

## Warning & Attention

-Try to assemble this product on the flat ground, otherwise it is difficult to carry out;

-It would be much easier to assemble the product with three or more people;

-After assembly, please check whether all screws are tightened, to prevent parts from falling apart.

**A** Use bolts to secure the frame to the ground to against the strong wind.





If the deck is hard wood and the depth of it is over 3 inch, you can use **5/16 in. ×4 in. Structural Wood Screw** to mount the gazebo.

×12









































































































## **RESORT COMFORT IN YONR**

## OWN BACKYARD

## Thanks for your purchase.

At domi outdoor living, we believe in our products.

That's why we provide a 12-month warranty and

friendly, easy-to-reach after-sales service. So if you

have any questions about our product and assembly-

,please feel free to contact us.We will be here for you.



email: service@domioutdoorliving.com

Please tell us your order ID when contact.

Attach photos of damaged part for instant reply.

© Copyright 2019-2023 Domi Outdoor Living LLC. All Rights Reserved.