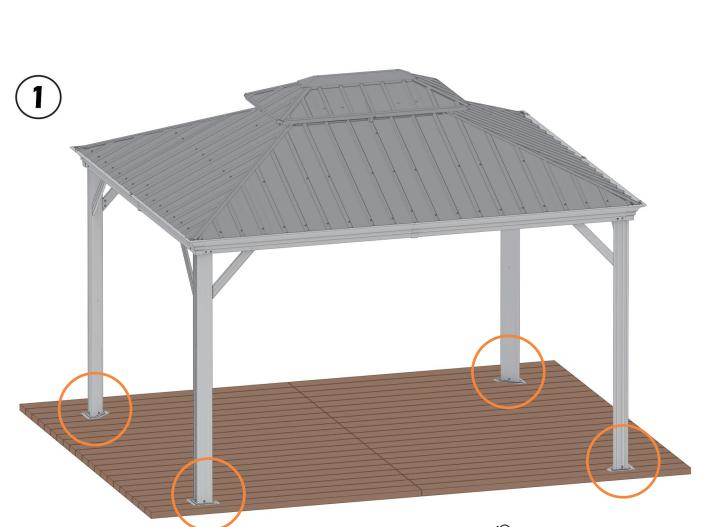

**A** Use bolts to secure the frame to the ground to against the strong wind.

If the deck is hard wood and the depth of it is over 3 inch, you can use **5/16 in. ×4 in. Structural Wood Screw** to mount the gazebo.