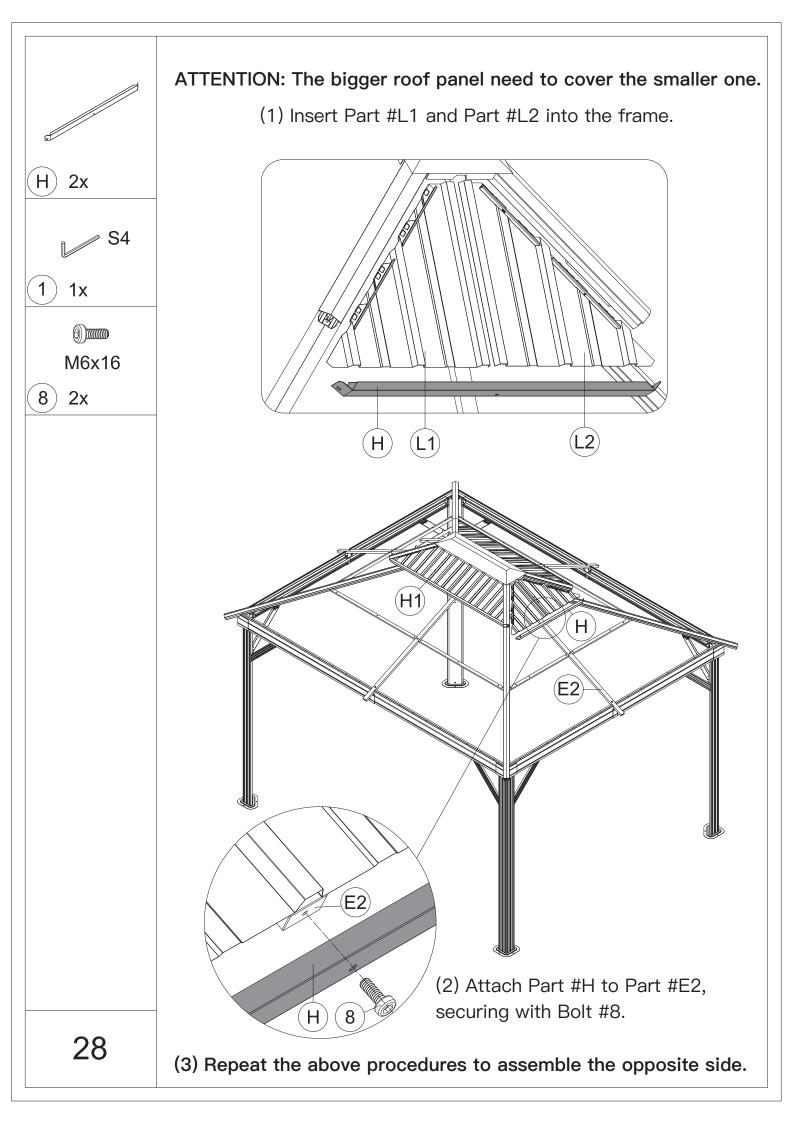

4. You may need a safety hat.



5.Please use a Phillips screw driver.



6.For ease of construction, you may need a drill.



7.You may need a safety goggle.



8.Do not fully tighten screws prior to complete assembly.

## Warning & Attention

-Try to assemble this product on the flat ground, otherwise it is difficult to carry out;

-It would be much easier to assemble the product with three or more people;

-After assembly, please check whether all screws are tightened, to prevent parts from falling apart.

**A** Use bolts to secure the frame to the ground to against the strong wind.





If the deck is hard wood and the depth of it is over 3 inch, you can use **5/16 in. ×4 in. Structural Wood Screw** to mount the gazebo.

×12









































































































## **RESORT COMFORT IN YONR**

## OWN BACKYARD

## Thanks for your purchase.

At domi outdoor living, we believe in our products.

That's why we provide a 12-month warranty and

friendly, easy-to-reach after-sales service. So if you

have any questions about our product and assembly-

,please feel free to contact us.We will be here for you.



email: service@domioutdoorliving.com

Please tell us your order ID when contact.

Attach photos of damaged part for instant reply.

© Copyright 2019-2023 Domi Outdoor Living LLC. All Rights Reserved.