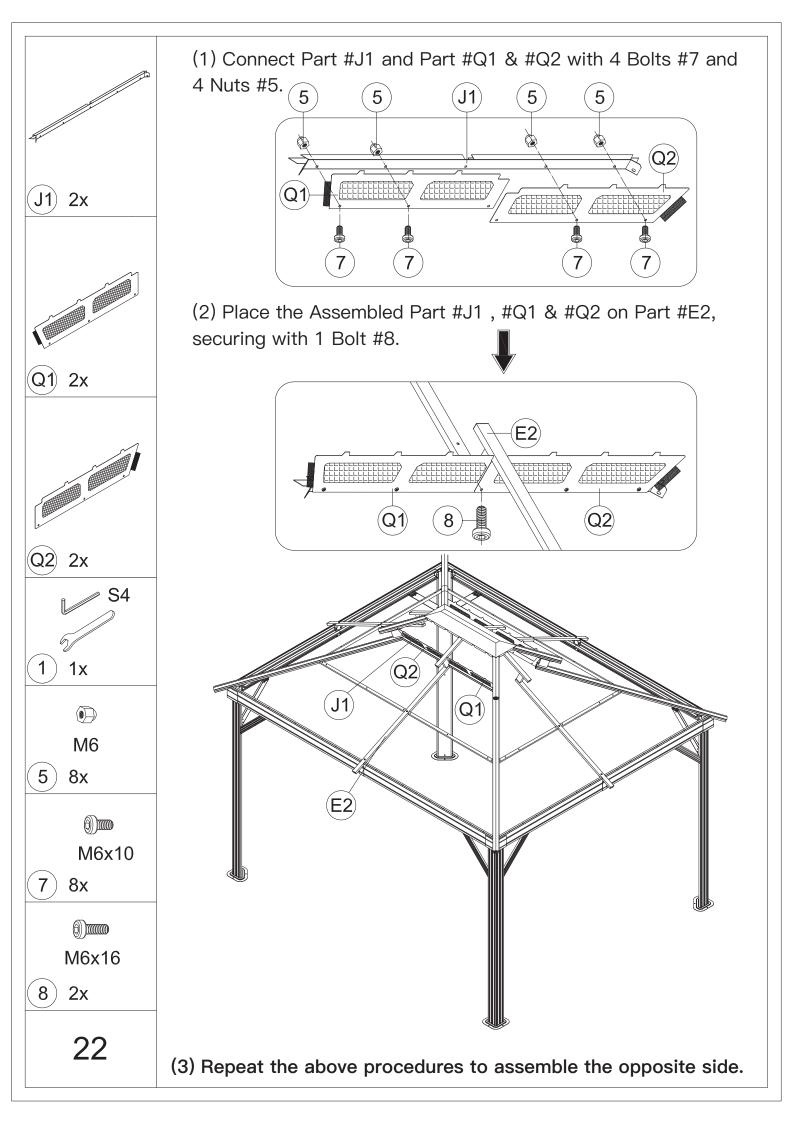

mmended.



4. You may need a safety hat.



5.Please use a Phillips screw driver.



6.For ease of construction, you may need a drill.



7.You may need a safety goggle.



8.Do not fully tighten screws prior to complete assembly.

## Warning & Attention

-Try to assemble this product on the flat ground, otherwise it is difficult to carry out;

-It would be much easier to assemble the product with three or more people;

-After assembly, please check whether all screws are tightened, to prevent parts from falling apart.

**A** Use bolts to secure the frame to the ground to against the strong wind.





If the deck is hard wood and the depth of it is over 3 inch, you can use **5/16 in. ×4 in. Structural Wood Screw** to mount the gazebo.

×12









































































































## **RESORT COMFORT IN YONR**

## OWN BACKYARD

## Thanks for your purchase.

At domi outdoor living, we believe in our products.

That's why we provide a 12-month warranty and

friendly, easy-to-reach after-sales service. So if you

have any questions about our product and assembly-

,please feel free to contact us.We will be here for you.



email: service@domioutdoorliving.com

Please tell us your order ID when contact.

Attach photos of damaged part for instant reply.

© Copyright 2019-2023 Domi Outdoor Living LLC. All Rights Reserved.