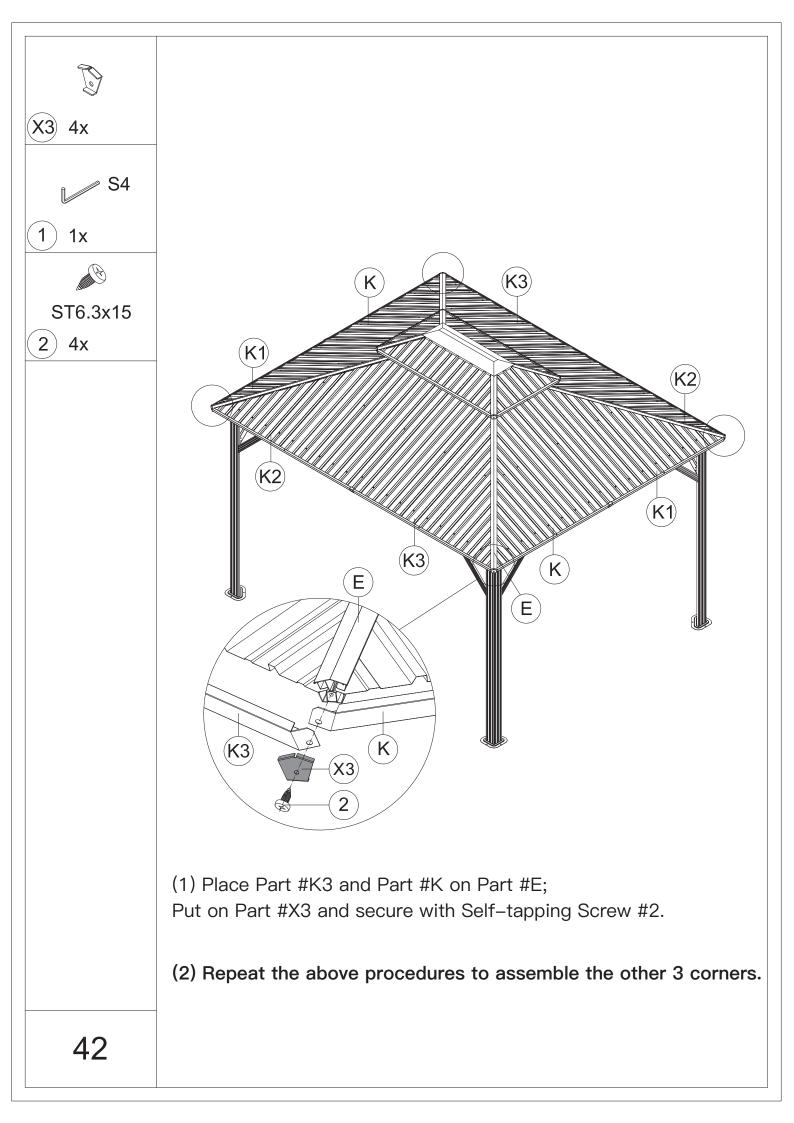

.



5.Please use a Phillips screw driver.



6.For ease of construction, you may need a drill.



7.You may need a safety goggle.



8.Do not fully tighten screws prior to complete assembly.

## Warning & Attention

-Try to assemble this product on the flat ground, otherwise it is difficult to carry out;

-It would be much easier to assemble the product with three or more people;

-After assembly, please check whether all screws are tightened, to prevent parts from falling apart.

**A** Use bolts to secure the frame to the ground to against the strong wind.





If the deck is hard wood and the depth of it is over 3 inch, you can use **5/16 in. ×4 in. Structural Wood Screw** to mount the gazebo.

×12









































































































## **RESORT COMFORT IN YONR**

## OWN BACKYARD

## Thanks for your purchase.

At domi outdoor living, we believe in our products.

That's why we provide a 12-month warranty and

friendly, easy-to-reach after-sales service. So if you

have any questions about our product and assembly-

,please feel free to contact us.We will be here for you.



email: service@domioutdoorliving.com

Please tell us your order ID when contact.

Attach photos of damaged part for instant reply.

© Copyright 2019-2023 Domi Outdoor Living LLC. All Rights Reserved.