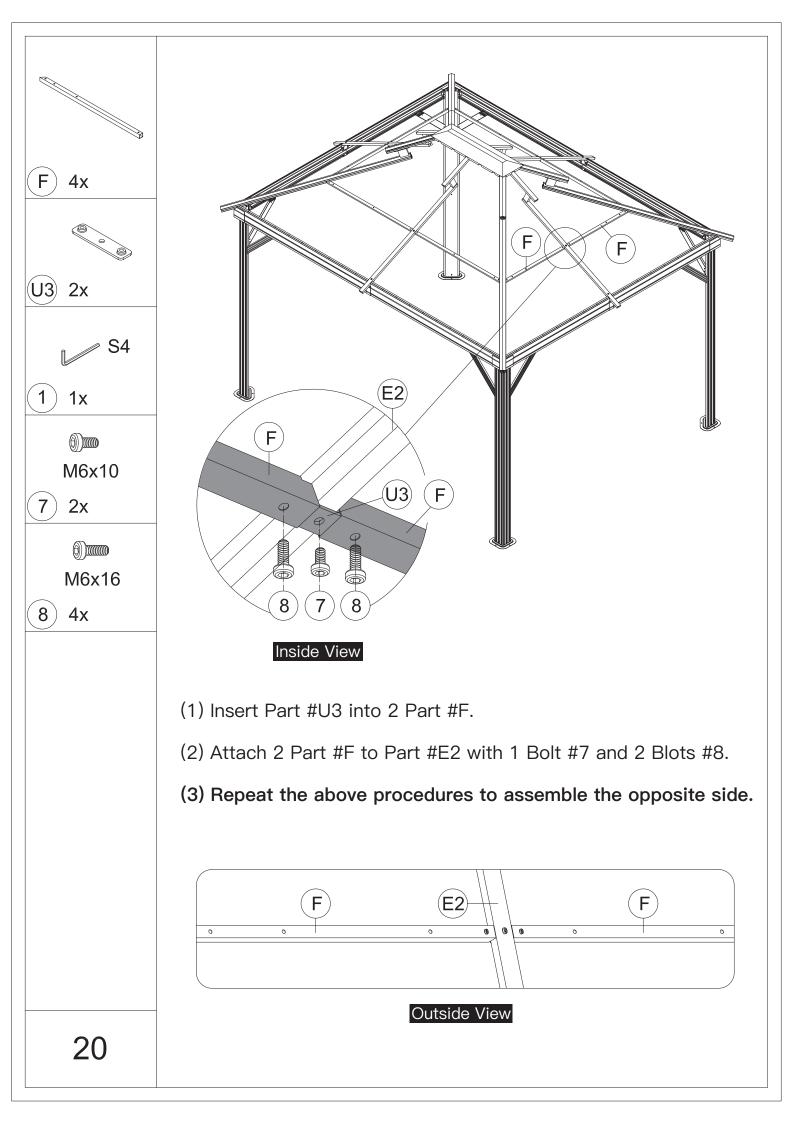

6.For ease of construction, you may need a drill.

7.You may need a safety goggle.

8.Do not fully tighten screws prior to complete assembly.