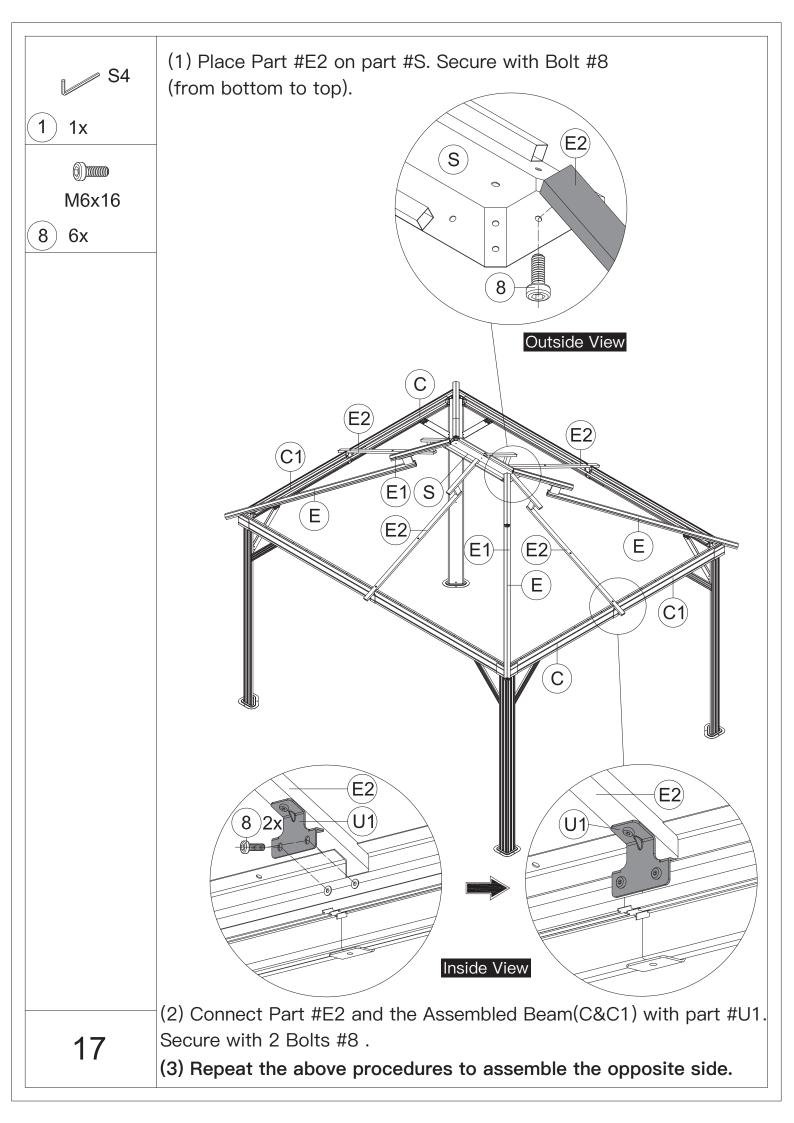

6.For ease of construction, you may need a drill.

7.You may need a safety goggle.

8.Do not fully tighten screws prior to complete assembly.