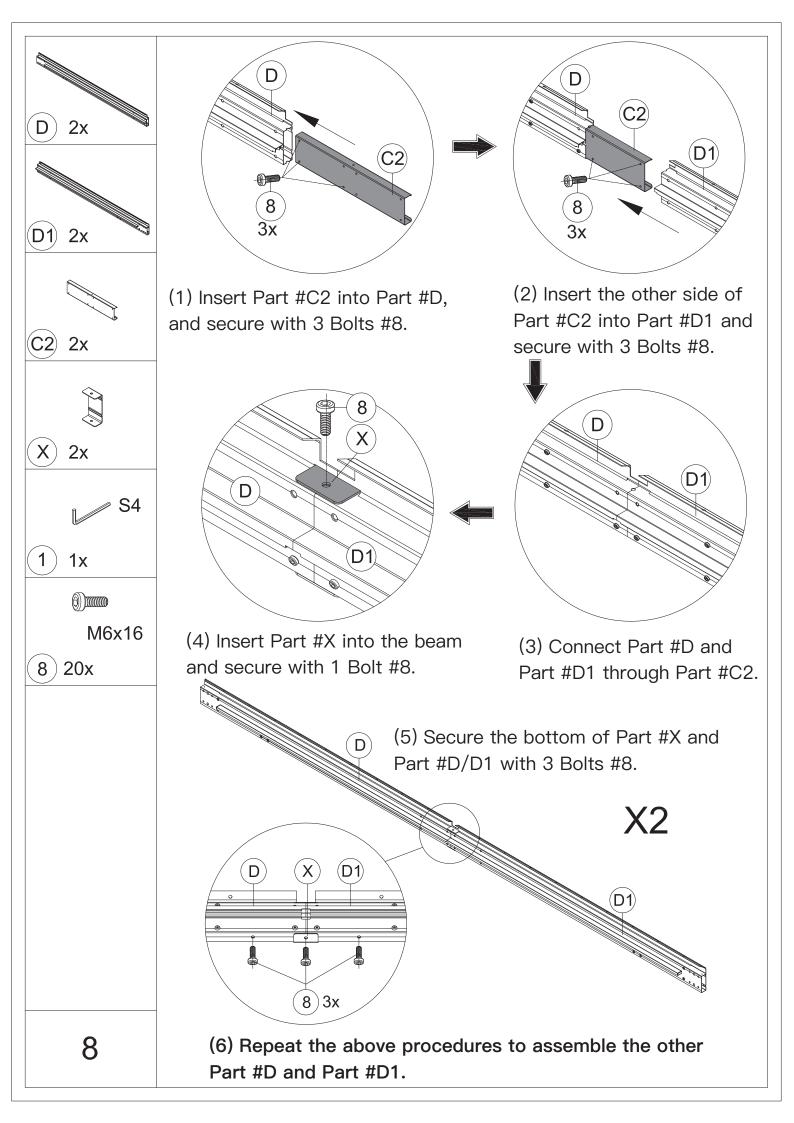

ng protective gloves is recommended.



4. You may need a safety hat.



5.Please use a Phillips screw driver.



6.For ease of construction, you may need a drill.



7.You may need a safety goggle.



8.Do not fully tighten screws prior to complete assembly.

## Warning & Attention

-Try to assemble this product on the flat ground, otherwise it is difficult to carry out;

-It would be much easier to assemble the product with three or more people;

-After assembly, please check whether all screws are tightened, to prevent parts from falling apart.

**A** Use bolts to secure the frame to the ground to against the strong wind.





If the deck is hard wood and the depth of it is over 3 inch, you can use **5/16 in. ×4 in. Structural Wood Screw** to mount the gazebo.

×12









































































































## **RESORT COMFORT IN YONR**

## OWN BACKYARD

## Thanks for your purchase.

At domi outdoor living, we believe in our products.

That's why we provide a 12-month warranty and

friendly, easy-to-reach after-sales service. So if you

have any questions about our product and assembly-

,please feel free to contact us.We will be here for you.



email: service@domioutdoorliving.com

Please tell us your order ID when contact.

Attach photos of damaged part for instant reply.

© Copyright 2019-2023 Domi Outdoor Living LLC. All Rights Reserved.