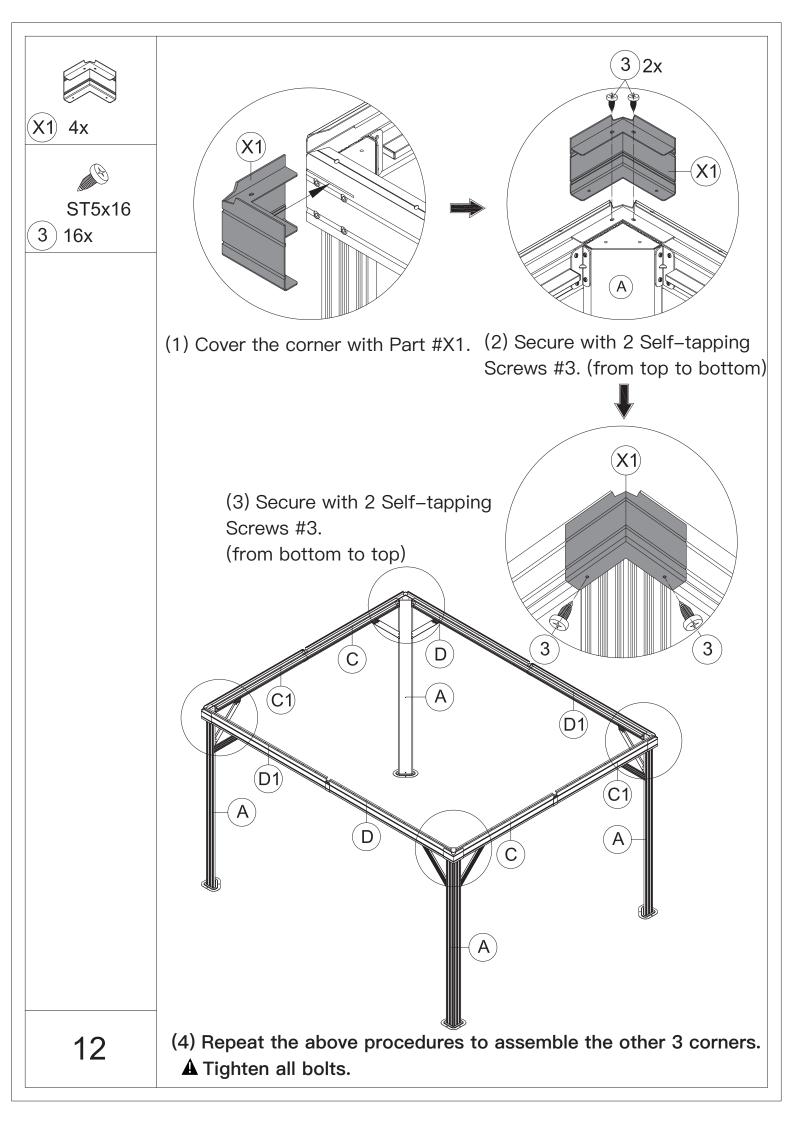

ctive gloves is recommended.



4. You may need a safety hat.



5.Please use a Phillips screw driver.



6.For ease of construction, you may need a drill.



7.You may need a safety goggle.



8.Do not fully tighten screws prior to complete assembly.

## Warning & Attention

-Try to assemble this product on the flat ground, otherwise it is difficult to carry out;

-It would be much easier to assemble the product with three or more people;

-After assembly, please check whether all screws are tightened, to prevent parts from falling apart.

**A** Use bolts to secure the frame to the ground to against the strong wind.





If the deck is hard wood and the depth of it is over 3 inch, you can use **5/16 in. ×4 in. Structural Wood Screw** to mount the gazebo.

×12









































































































## **RESORT COMFORT IN YONR**

## OWN BACKYARD

## Thanks for your purchase.

At domi outdoor living, we believe in our products.

That's why we provide a 12-month warranty and

friendly, easy-to-reach after-sales service. So if you

have any questions about our product and assembly-

,please feel free to contact us.We will be here for you.



email: service@domioutdoorliving.com

Please tell us your order ID when contact.

Attach photos of damaged part for instant reply.

© Copyright 2019-2023 Domi Outdoor Living LLC. All Rights Reserved.