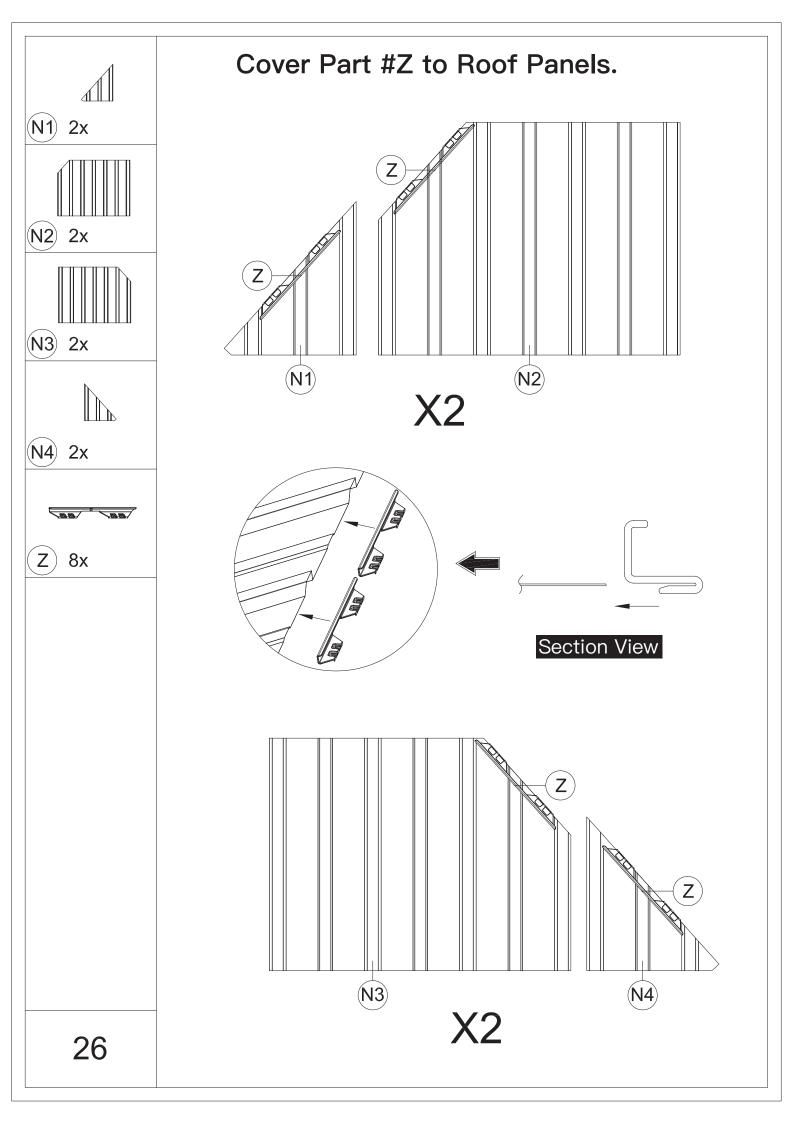

4. You may need a safety hat.



5.Please use a Phillips screw driver.



6.For ease of construction, you may need a drill.



7.You may need a safety goggle.



8.Do not fully tighten screws prior to complete assembly.

## Warning & Attention

-Try to assemble this product on the flat ground, otherwise it is difficult to carry out;

-It would be much easier to assemble the product with three or more people;

-After assembly, please check whether all screws are tightened, to prevent parts from falling apart.

**A** Use bolts to secure the frame to the ground to against the strong wind.





If the deck is hard wood and the depth of it is over 3 inch, you can use **5/16 in. ×4 in. Structural Wood Screw** to mount the gazebo.

×12









































































































## **RESORT COMFORT IN YONR**

## OWN BACKYARD

## Thanks for your purchase.

At domi outdoor living, we believe in our products.

That's why we provide a 12-month warranty and

friendly, easy-to-reach after-sales service. So if you

have any questions about our product and assembly-

,please feel free to contact us.We will be here for you.



email: service@domioutdoorliving.com

Please tell us your order ID when contact.

Attach photos of damaged part for instant reply.

© Copyright 2019-2023 Domi Outdoor Living LLC. All Rights Reserved.