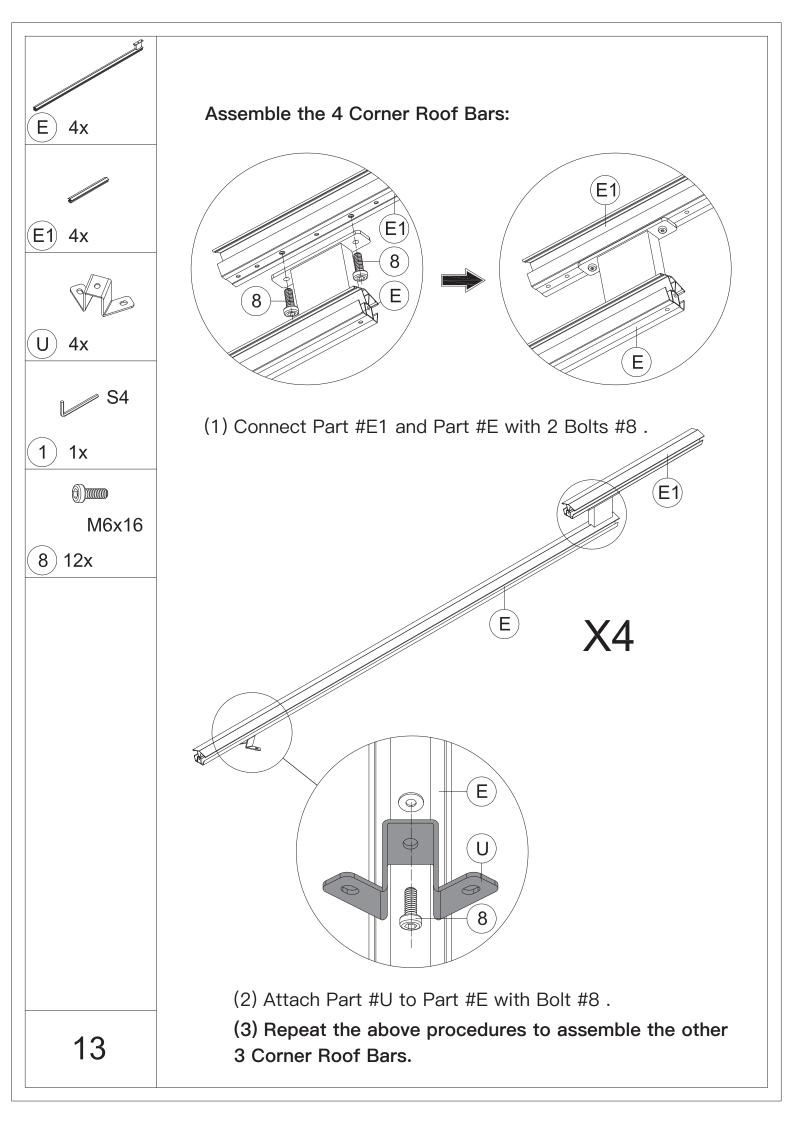

ive gloves is recommended.



4. You may need a safety hat.



5.Please use a Phillips screw driver.



6.For ease of construction, you may need a drill.



7.You may need a safety goggle.



8.Do not fully tighten screws prior to complete assembly.

## Warning & Attention

-Try to assemble this product on the flat ground, otherwise it is difficult to carry out;

-It would be much easier to assemble the product with three or more people;

-After assembly, please check whether all screws are tightened, to prevent parts from falling apart.

**A** Use bolts to secure the frame to the ground to against the strong wind.





If the deck is hard wood and the depth of it is over 3 inch, you can use **5/16 in. ×4 in. Structural Wood Screw** to mount the gazebo.

×12









































































































## **RESORT COMFORT IN YONR**

## OWN BACKYARD

## Thanks for your purchase.

At domi outdoor living, we believe in our products.

That's why we provide a 12-month warranty and

friendly, easy-to-reach after-sales service. So if you

have any questions about our product and assembly-

,please feel free to contact us.We will be here for you.



email: service@domioutdoorliving.com

Please tell us your order ID when contact.

Attach photos of damaged part for instant reply.

© Copyright 2019-2023 Domi Outdoor Living LLC. All Rights Reserved.