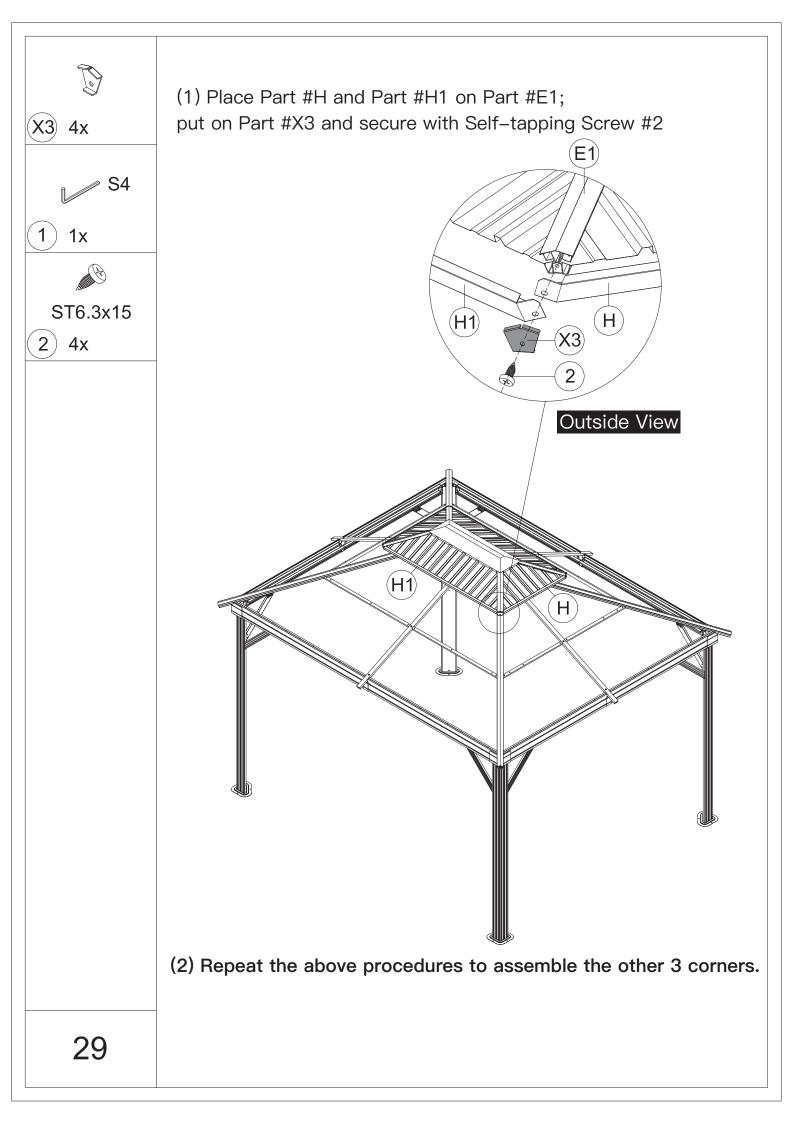

You may need a safety hat.



5.Please use a Phillips screw driver.



6.For ease of construction, you may need a drill.



7.You may need a safety goggle.



8.Do not fully tighten screws prior to complete assembly.

## Warning & Attention

-Try to assemble this product on the flat ground, otherwise it is difficult to carry out;

-It would be much easier to assemble the product with three or more people;

-After assembly, please check whether all screws are tightened, to prevent parts from falling apart.

**A** Use bolts to secure the frame to the ground to against the strong wind.





If the deck is hard wood and the depth of it is over 3 inch, you can use **5/16 in. ×4 in. Structural Wood Screw** to mount the gazebo.

×12









































































































## **RESORT COMFORT IN YONR**

## OWN BACKYARD

## Thanks for your purchase.

At domi outdoor living, we believe in our products.

That's why we provide a 12-month warranty and

friendly, easy-to-reach after-sales service. So if you

have any questions about our product and assembly-

,please feel free to contact us.We will be here for you.



email: service@domioutdoorliving.com

Please tell us your order ID when contact.

Attach photos of damaged part for instant reply.

© Copyright 2019-2023 Domi Outdoor Living LLC. All Rights Reserved.