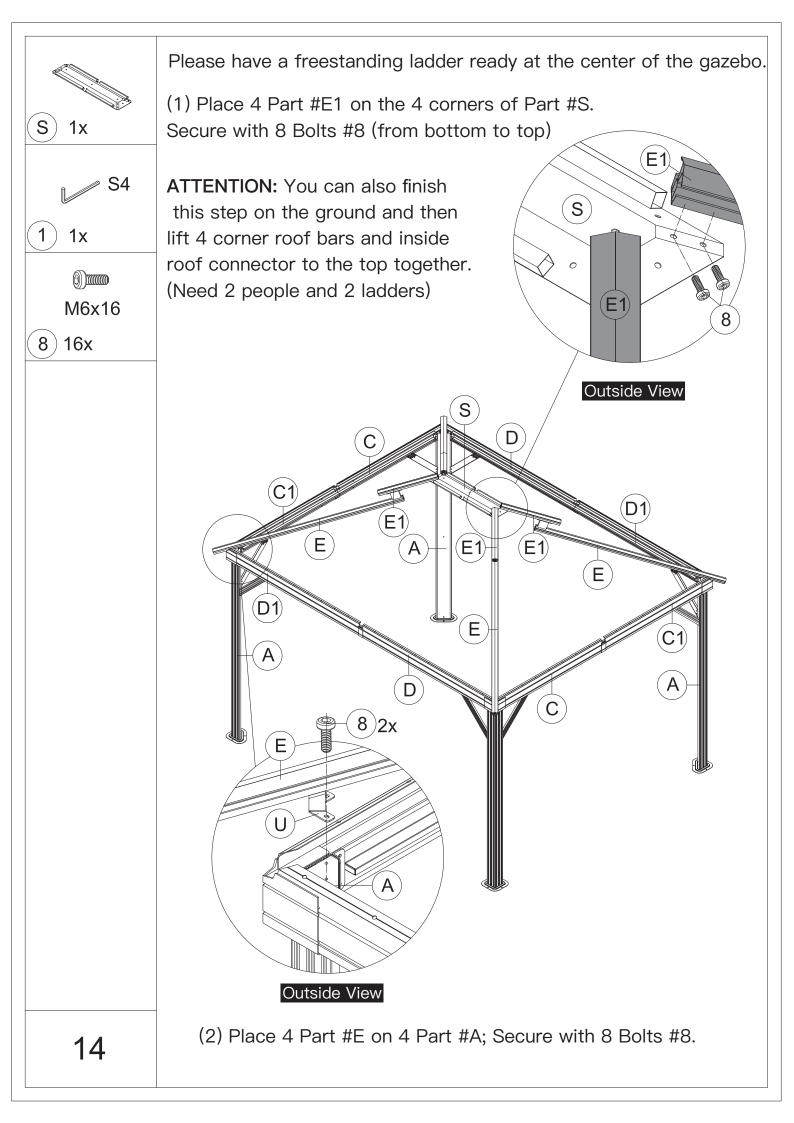

e gloves is recommended.



4. You may need a safety hat.



5.Please use a Phillips screw driver.



6.For ease of construction, you may need a drill.



7.You may need a safety goggle.



8.Do not fully tighten screws prior to complete assembly.

## Warning & Attention

-Try to assemble this product on the flat ground, otherwise it is difficult to carry out;

-It would be much easier to assemble the product with three or more people;

-After assembly, please check whether all screws are tightened, to prevent parts from falling apart.

**A** Use bolts to secure the frame to the ground to against the strong wind.





If the deck is hard wood and the depth of it is over 3 inch, you can use **5/16 in. ×4 in. Structural Wood Screw** to mount the gazebo.

×12









































































































## **RESORT COMFORT IN YONR**

## OWN BACKYARD

## Thanks for your purchase.

At domi outdoor living, we believe in our products.

That's why we provide a 12-month warranty and

friendly, easy-to-reach after-sales service. So if you

have any questions about our product and assembly-

,please feel free to contact us.We will be here for you.



email: service@domioutdoorliving.com

Please tell us your order ID when contact.

Attach photos of damaged part for instant reply.

© Copyright 2019-2023 Domi Outdoor Living LLC. All Rights Reserved.