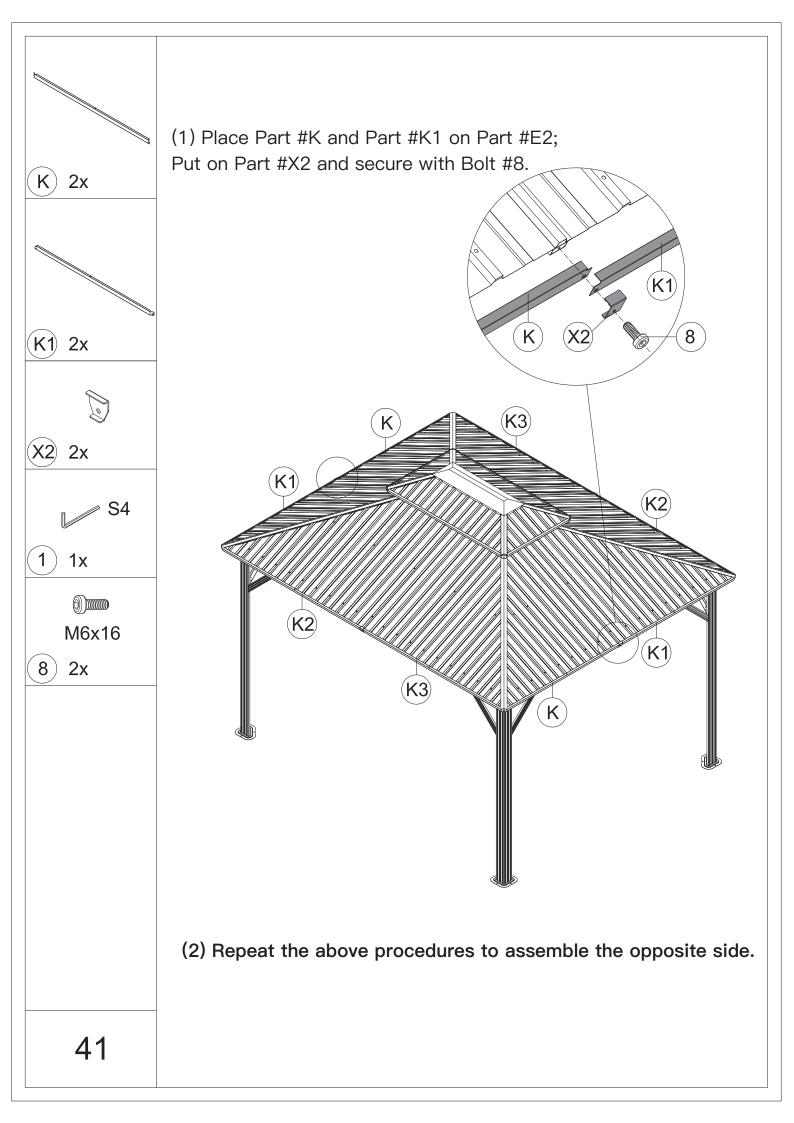

at.



5.Please use a Phillips screw driver.



6.For ease of construction, you may need a drill.



7.You may need a safety goggle.



8.Do not fully tighten screws prior to complete assembly.

## Warning & Attention

-Try to assemble this product on the flat ground, otherwise it is difficult to carry out;

-It would be much easier to assemble the product with three or more people;

-After assembly, please check whether all screws are tightened, to prevent parts from falling apart.

**A** Use bolts to secure the frame to the ground to against the strong wind.





If the deck is hard wood and the depth of it is over 3 inch, you can use **5/16 in. ×4 in. Structural Wood Screw** to mount the gazebo.

×12









































































































## **RESORT COMFORT IN YONR**

## OWN BACKYARD

## Thanks for your purchase.

At domi outdoor living, we believe in our products.

That's why we provide a 12-month warranty and

friendly, easy-to-reach after-sales service. So if you

have any questions about our product and assembly-

,please feel free to contact us.We will be here for you.



email: service@domioutdoorliving.com

Please tell us your order ID when contact.

Attach photos of damaged part for instant reply.

© Copyright 2019-2023 Domi Outdoor Living LLC. All Rights Reserved.