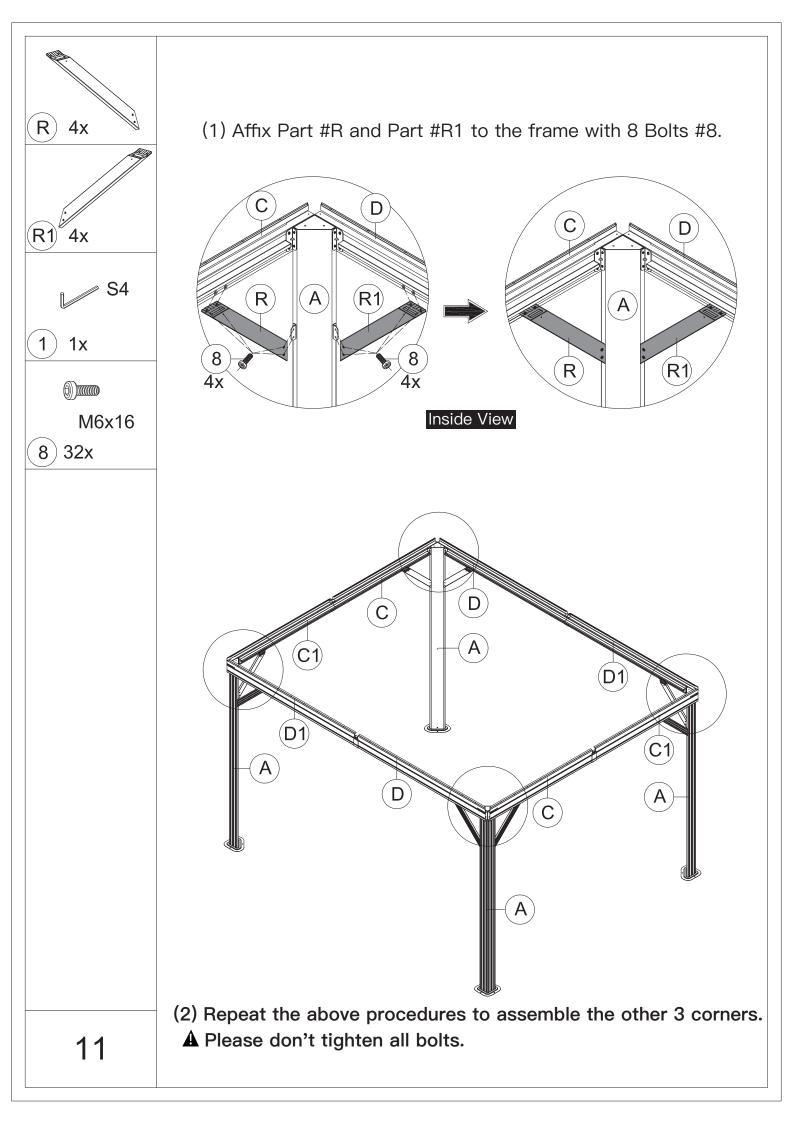

tective gloves is recommended.



4. You may need a safety hat.



5.Please use a Phillips screw driver.



6.For ease of construction, you may need a drill.



7.You may need a safety goggle.



8.Do not fully tighten screws prior to complete assembly.

## Warning & Attention

-Try to assemble this product on the flat ground, otherwise it is difficult to carry out;

-It would be much easier to assemble the product with three or more people;

-After assembly, please check whether all screws are tightened, to prevent parts from falling apart.

**A** Use bolts to secure the frame to the ground to against the strong wind.





If the deck is hard wood and the depth of it is over 3 inch, you can use **5/16 in. ×4 in. Structural Wood Screw** to mount the gazebo.

×12









































































































## **RESORT COMFORT IN YONR**

## OWN BACKYARD

## Thanks for your purchase.

At domi outdoor living, we believe in our products.

That's why we provide a 12-month warranty and

friendly, easy-to-reach after-sales service. So if you

have any questions about our product and assembly-

,please feel free to contact us.We will be here for you.



email: service@domioutdoorliving.com

Please tell us your order ID when contact.

Attach photos of damaged part for instant reply.

© Copyright 2019-2023 Domi Outdoor Living LLC. All Rights Reserved.