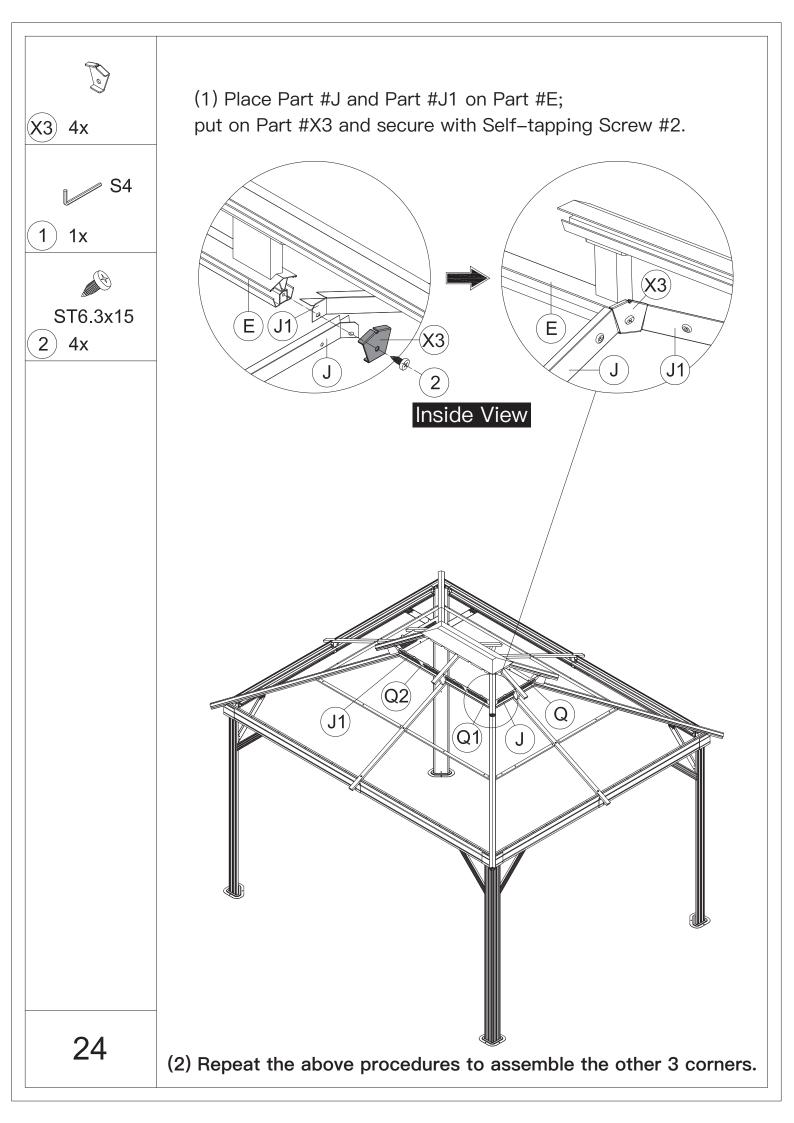

ded.



4. You may need a safety hat.



5.Please use a Phillips screw driver.



6.For ease of construction, you may need a drill.



7.You may need a safety goggle.



8.Do not fully tighten screws prior to complete assembly.

## Warning & Attention

-Try to assemble this product on the flat ground, otherwise it is difficult to carry out;

-It would be much easier to assemble the product with three or more people;

-After assembly, please check whether all screws are tightened, to prevent parts from falling apart.

**A** Use bolts to secure the frame to the ground to against the strong wind.





If the deck is hard wood and the depth of it is over 3 inch, you can use **5/16 in. ×4 in. Structural Wood Screw** to mount the gazebo.

×12









































































































## **RESORT COMFORT IN YONR**

## OWN BACKYARD

## Thanks for your purchase.

At domi outdoor living, we believe in our products.

That's why we provide a 12-month warranty and

friendly, easy-to-reach after-sales service. So if you

have any questions about our product and assembly-

,please feel free to contact us.We will be here for you.



email: service@domioutdoorliving.com

Please tell us your order ID when contact.

Attach photos of damaged part for instant reply.

© Copyright 2019-2023 Domi Outdoor Living LLC. All Rights Reserved.