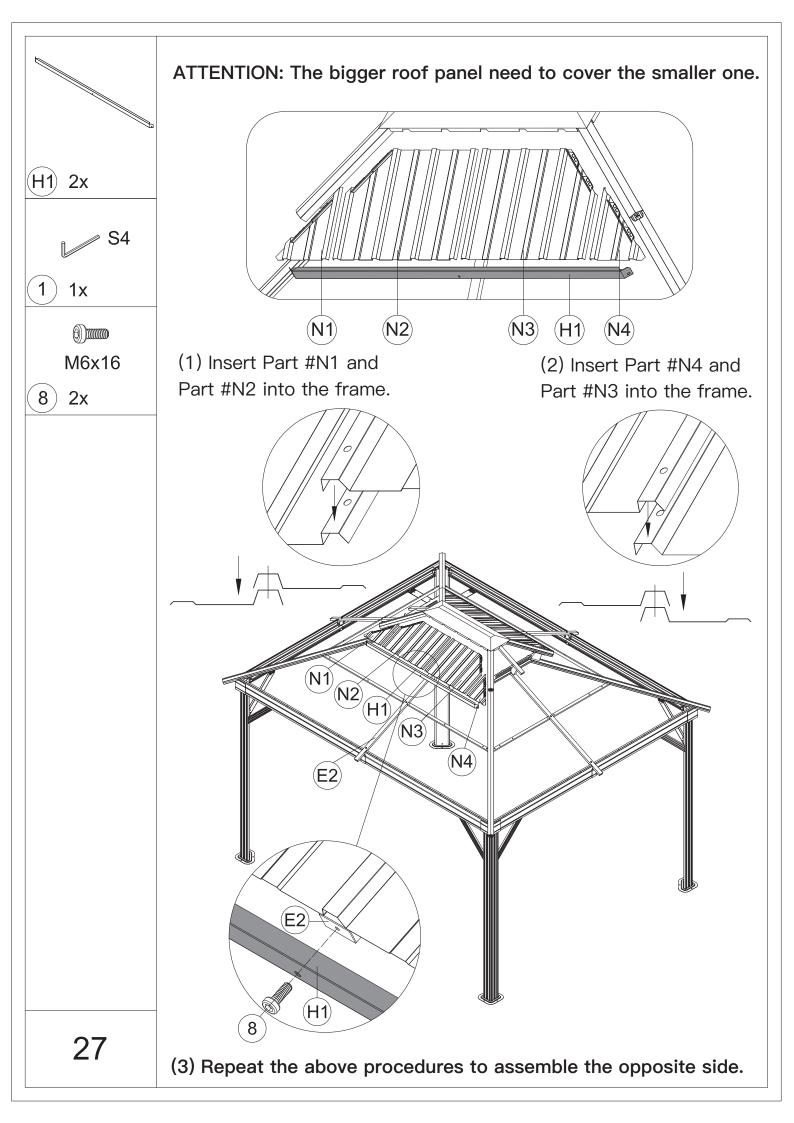

4. You may need a safety hat.



5.Please use a Phillips screw driver.



6.For ease of construction, you may need a drill.



7.You may need a safety goggle.



8.Do not fully tighten screws prior to complete assembly.

## Warning & Attention

-Try to assemble this product on the flat ground, otherwise it is difficult to carry out;

-It would be much easier to assemble the product with three or more people;

-After assembly, please check whether all screws are tightened, to prevent parts from falling apart.

**A** Use bolts to secure the frame to the ground to against the strong wind.





If the deck is hard wood and the depth of it is over 3 inch, you can use **5/16 in. ×4 in. Structural Wood Screw** to mount the gazebo.

×12









































































































## **RESORT COMFORT IN YONR**

## OWN BACKYARD

## Thanks for your purchase.

At domi outdoor living, we believe in our products.

That's why we provide a 12-month warranty and

friendly, easy-to-reach after-sales service. So if you

have any questions about our product and assembly-

,please feel free to contact us.We will be here for you.



email: service@domioutdoorliving.com

Please tell us your order ID when contact.

Attach photos of damaged part for instant reply.

© Copyright 2019-2023 Domi Outdoor Living LLC. All Rights Reserved.