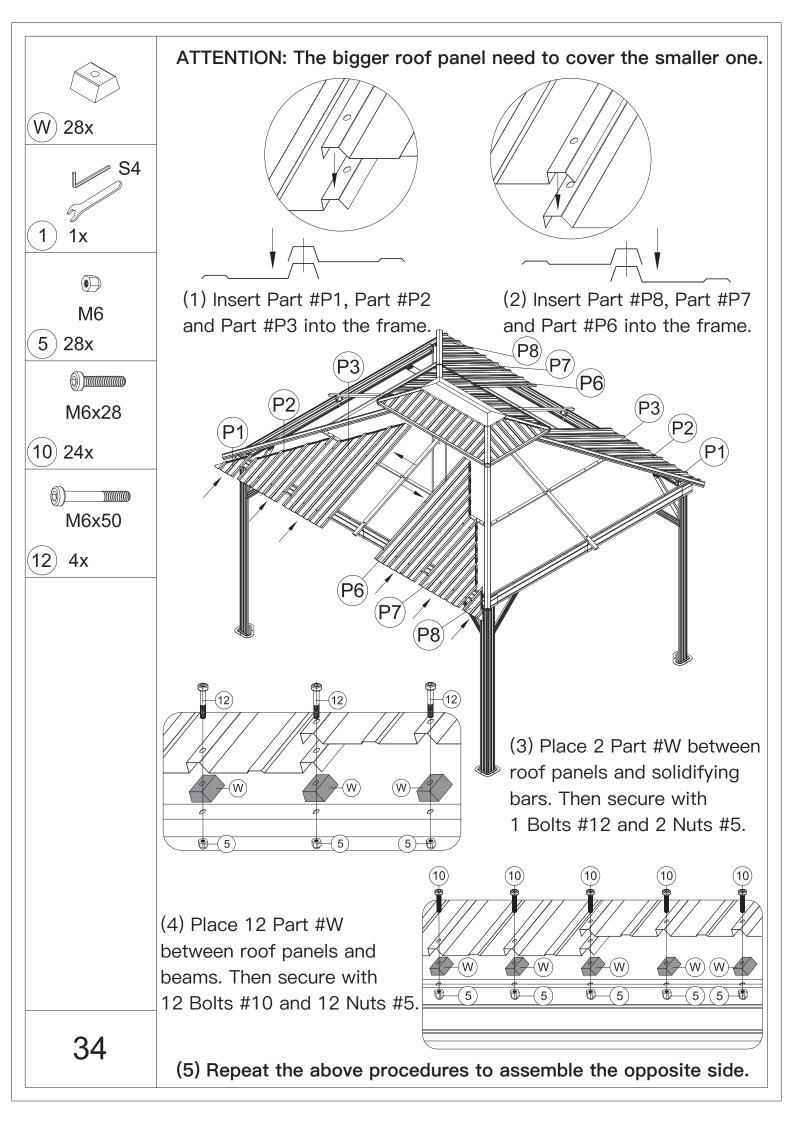

6.For ease of construction, you may need a drill.

7.You may need a safety goggle.

8.Do not fully tighten screws prior to complete assembly.