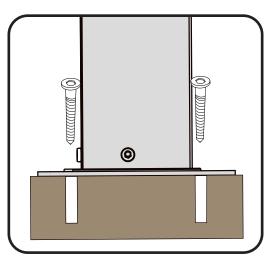

**A** Use bolts to secure the frame to the ground to against the strong wind.

If the deck is hard wood and the depth of it is over 3 inch, you can use **5/16 in. ×4 in. Structural Wood Screw** to mount the gazebo.

×12