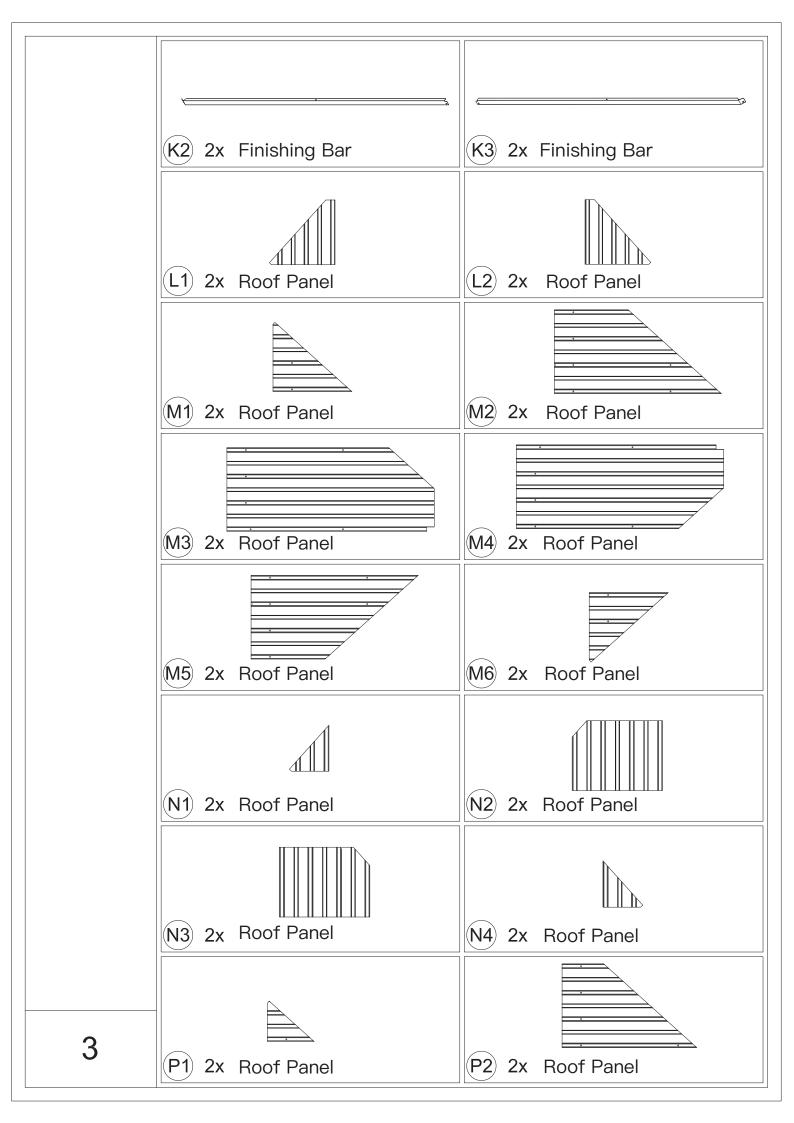

3. Wearing protective gloves is recommended.



4. You may need a safety hat.



5.Please use a Phillips screw driver.



6.For ease of construction, you may need a drill.



7.You may need a safety goggle.



8.Do not fully tighten screws prior to complete assembly.

## Warning & Attention

-Try to assemble this product on the flat ground, otherwise it is difficult to carry out;

-It would be much easier to assemble the product with three or more people;

-After assembly, please check whether all screws are tightened, to prevent parts from falling apart.

**A** Use bolts to secure the frame to the ground to against the strong wind.





If the deck is hard wood and the depth of it is over 3 inch, you can use **5/16 in. ×4 in. Structural Wood Screw** to mount the gazebo.

×12









































































































## **RESORT COMFORT IN YONR**

## OWN BACKYARD

## Thanks for your purchase.

At domi outdoor living, we believe in our products.

That's why we provide a 12-month warranty and

friendly, easy-to-reach after-sales service. So if you

have any questions about our product and assembly-

,please feel free to contact us.We will be here for you.



email: service@domioutdoorliving.com

Please tell us your order ID when contact.

Attach photos of damaged part for instant reply.

© Copyright 2019-2023 Domi Outdoor Living LLC. All Rights Reserved.