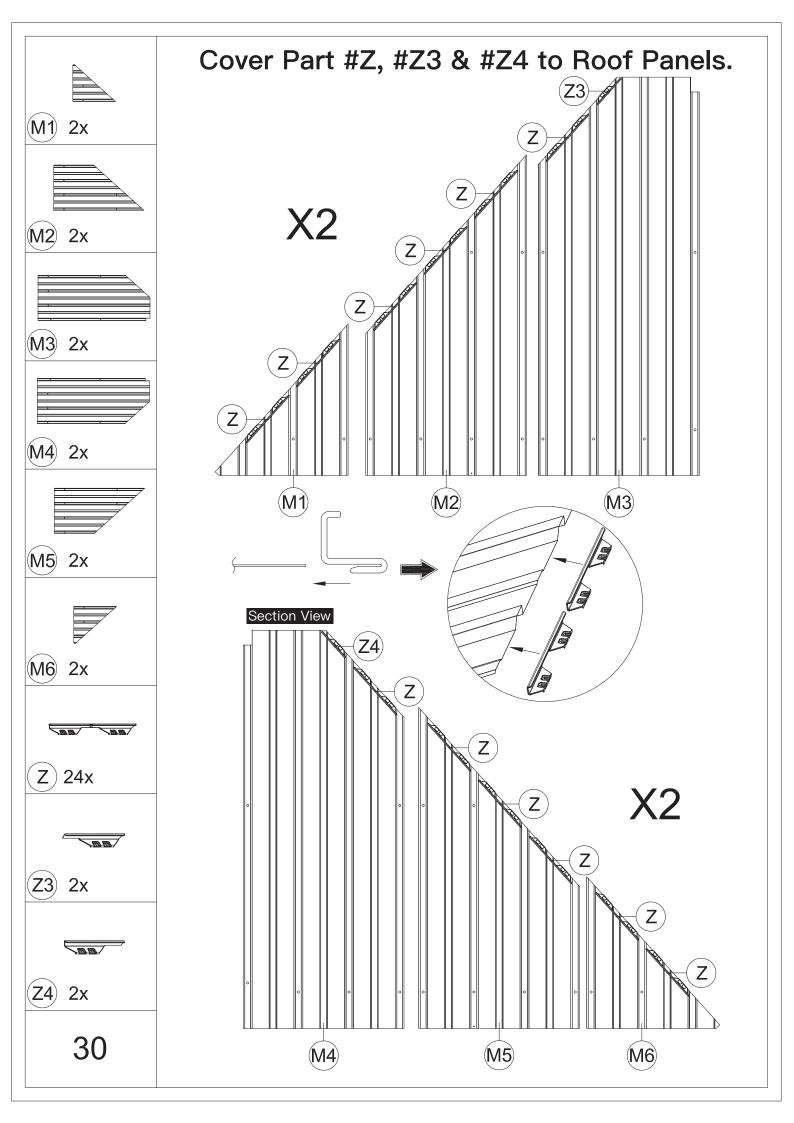

ou may need a safety hat.



5.Please use a Phillips screw driver.



6.For ease of construction, you may need a drill.



7.You may need a safety goggle.



8.Do not fully tighten screws prior to complete assembly.

## Warning & Attention

-Try to assemble this product on the flat ground, otherwise it is difficult to carry out;

-It would be much easier to assemble the product with three or more people;

-After assembly, please check whether all screws are tightened, to prevent parts from falling apart.

**A** Use bolts to secure the frame to the ground to against the strong wind.





If the deck is hard wood and the depth of it is over 3 inch, you can use **5/16 in. ×4 in. Structural Wood Screw** to mount the gazebo.

×12









































































































## **RESORT COMFORT IN YONR**

## OWN BACKYARD

## Thanks for your purchase.

At domi outdoor living, we believe in our products.

That's why we provide a 12-month warranty and

friendly, easy-to-reach after-sales service. So if you

have any questions about our product and assembly-

,please feel free to contact us.We will be here for you.



email: service@domioutdoorliving.com

Please tell us your order ID when contact.

Attach photos of damaged part for instant reply.

© Copyright 2019-2023 Domi Outdoor Living LLC. All Rights Reserved.