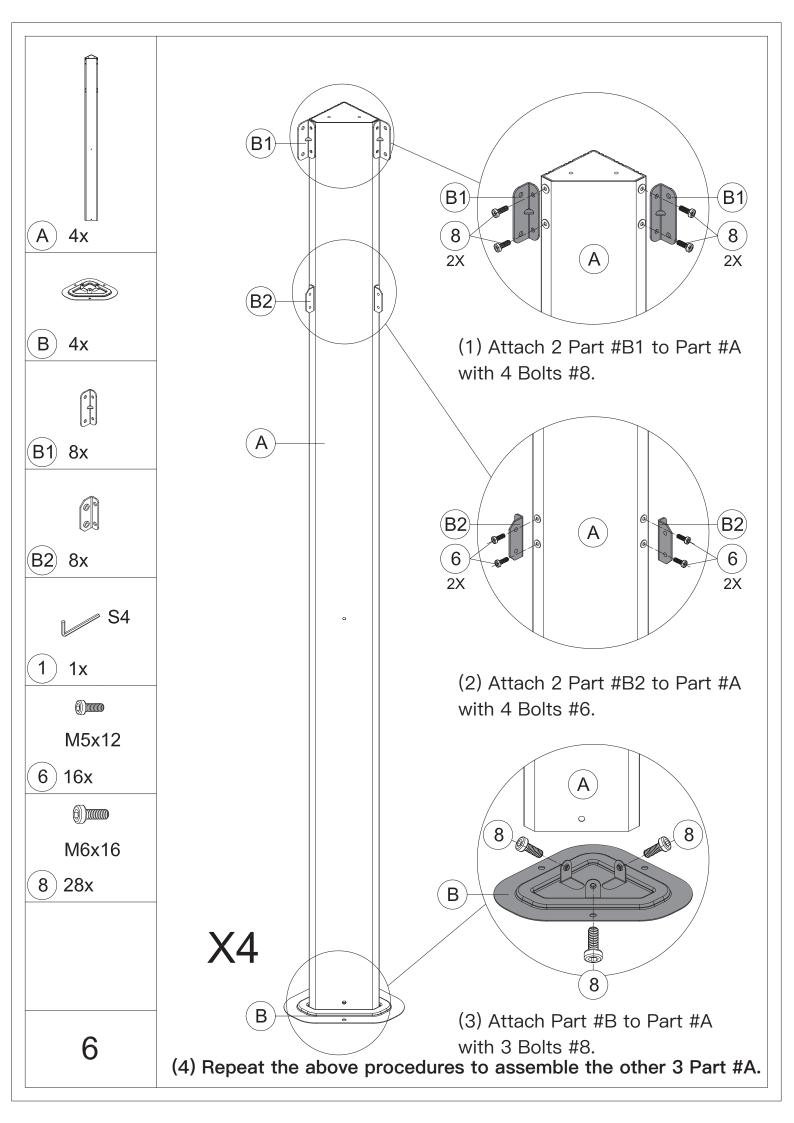

earing protective gloves is recommended.



4. You may need a safety hat.



5.Please use a Phillips screw driver.



6.For ease of construction, you may need a drill.



7.You may need a safety goggle.



8.Do not fully tighten screws prior to complete assembly.

## Warning & Attention

-Try to assemble this product on the flat ground, otherwise it is difficult to carry out;

-It would be much easier to assemble the product with three or more people;

-After assembly, please check whether all screws are tightened, to prevent parts from falling apart.

**A** Use bolts to secure the frame to the ground to against the strong wind.





If the deck is hard wood and the depth of it is over 3 inch, you can use **5/16 in. ×4 in. Structural Wood Screw** to mount the gazebo.

×12









































































































## **RESORT COMFORT IN YONR**

## OWN BACKYARD

## Thanks for your purchase.

At domi outdoor living, we believe in our products.

That's why we provide a 12-month warranty and

friendly, easy-to-reach after-sales service. So if you

have any questions about our product and assembly-

,please feel free to contact us.We will be here for you.



email: service@domioutdoorliving.com

Please tell us your order ID when contact.

Attach photos of damaged part for instant reply.

© Copyright 2019-2023 Domi Outdoor Living LLC. All Rights Reserved.