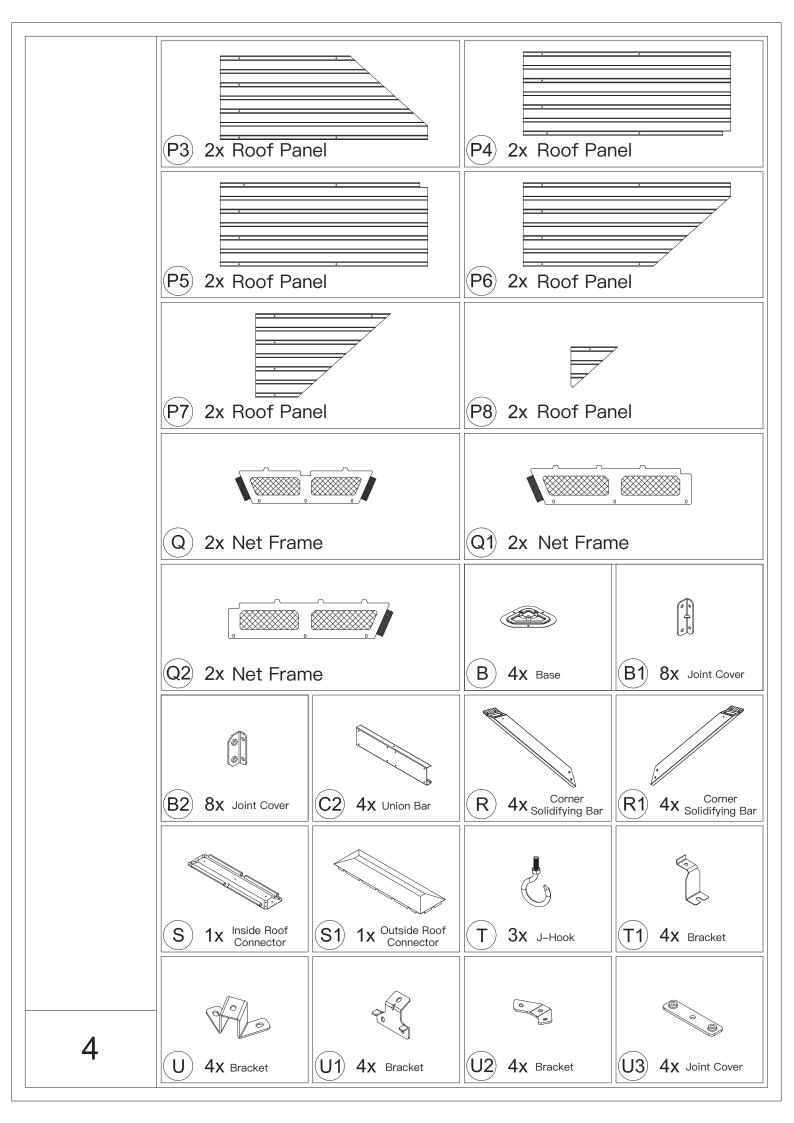

3. Wearing protective gloves is recommended.



4. You may need a safety hat.



5.Please use a Phillips screw driver.



6.For ease of construction, you may need a drill.



7.You may need a safety goggle.



8.Do not fully tighten screws prior to complete assembly.

## Warning & Attention

-Try to assemble this product on the flat ground, otherwise it is difficult to carry out;

-It would be much easier to assemble the product with three or more people;

-After assembly, please check whether all screws are tightened, to prevent parts from falling apart.

**A** Use bolts to secure the frame to the ground to against the strong wind.





If the deck is hard wood and the depth of it is over 3 inch, you can use **5/16 in. ×4 in. Structural Wood Screw** to mount the gazebo.

×12









































































































## **RESORT COMFORT IN YONR**

## OWN BACKYARD

## Thanks for your purchase.

At domi outdoor living, we believe in our products.

That's why we provide a 12-month warranty and

friendly, easy-to-reach after-sales service. So if you

have any questions about our product and assembly-

,please feel free to contact us.We will be here for you.



email: service@domioutdoorliving.com

Please tell us your order ID when contact.

Attach photos of damaged part for instant reply.

© Copyright 2019-2023 Domi Outdoor Living LLC. All Rights Reserved.