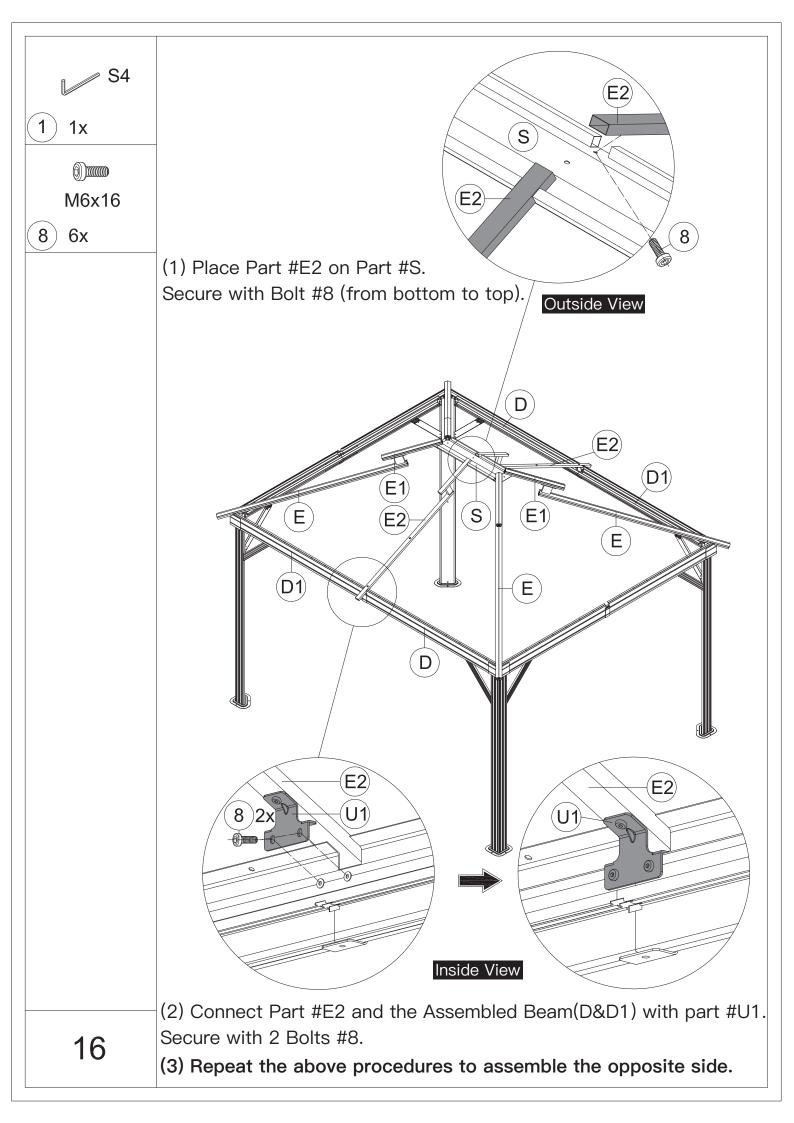

oves is recommended.



4. You may need a safety hat.



5.Please use a Phillips screw driver.



6.For ease of construction, you may need a drill.



7.You may need a safety goggle.



8.Do not fully tighten screws prior to complete assembly.

## Warning & Attention

-Try to assemble this product on the flat ground, otherwise it is difficult to carry out;

-It would be much easier to assemble the product with three or more people;

-After assembly, please check whether all screws are tightened, to prevent parts from falling apart.

**A** Use bolts to secure the frame to the ground to against the strong wind.





If the deck is hard wood and the depth of it is over 3 inch, you can use **5/16 in. ×4 in. Structural Wood Screw** to mount the gazebo.

×12









































































































## **RESORT COMFORT IN YONR**

## OWN BACKYARD

## Thanks for your purchase.

At domi outdoor living, we believe in our products.

That's why we provide a 12-month warranty and

friendly, easy-to-reach after-sales service. So if you

have any questions about our product and assembly-

,please feel free to contact us.We will be here for you.



email: service@domioutdoorliving.com

Please tell us your order ID when contact.

Attach photos of damaged part for instant reply.

© Copyright 2019-2023 Domi Outdoor Living LLC. All Rights Reserved.