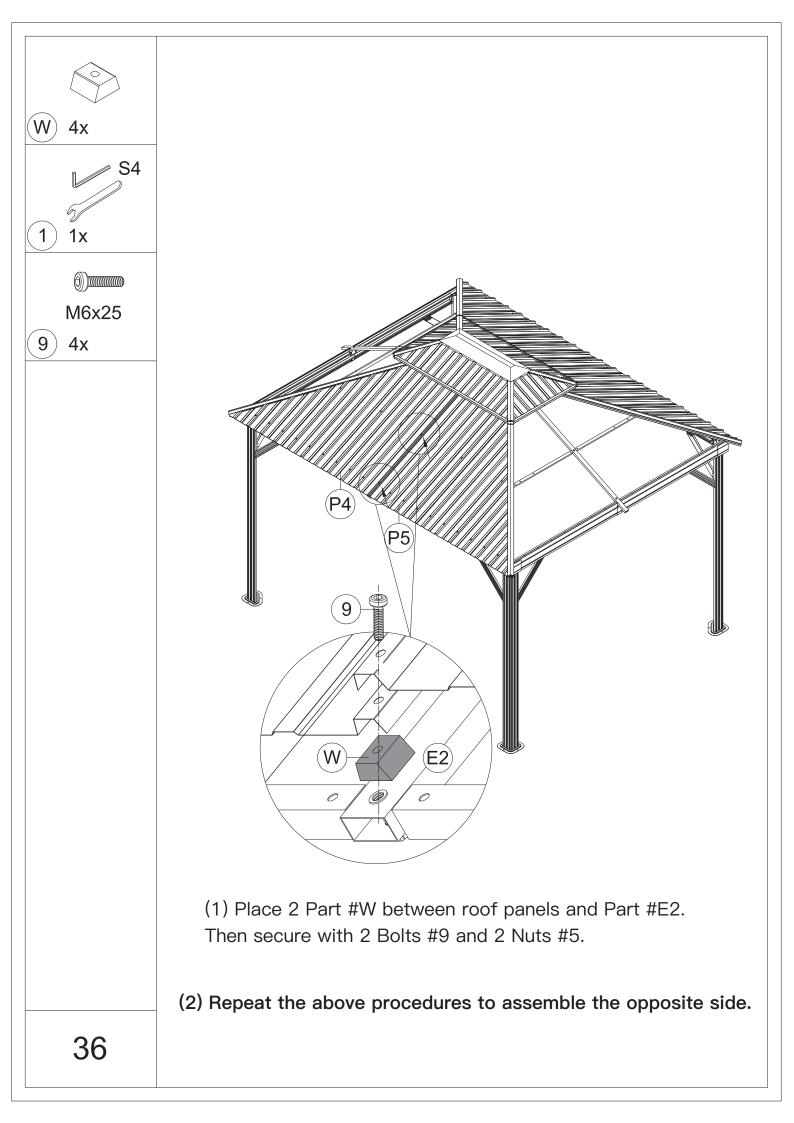

6.For ease of construction, you may need a drill.

7.You may need a safety goggle.

8.Do not fully tighten screws prior to complete assembly.