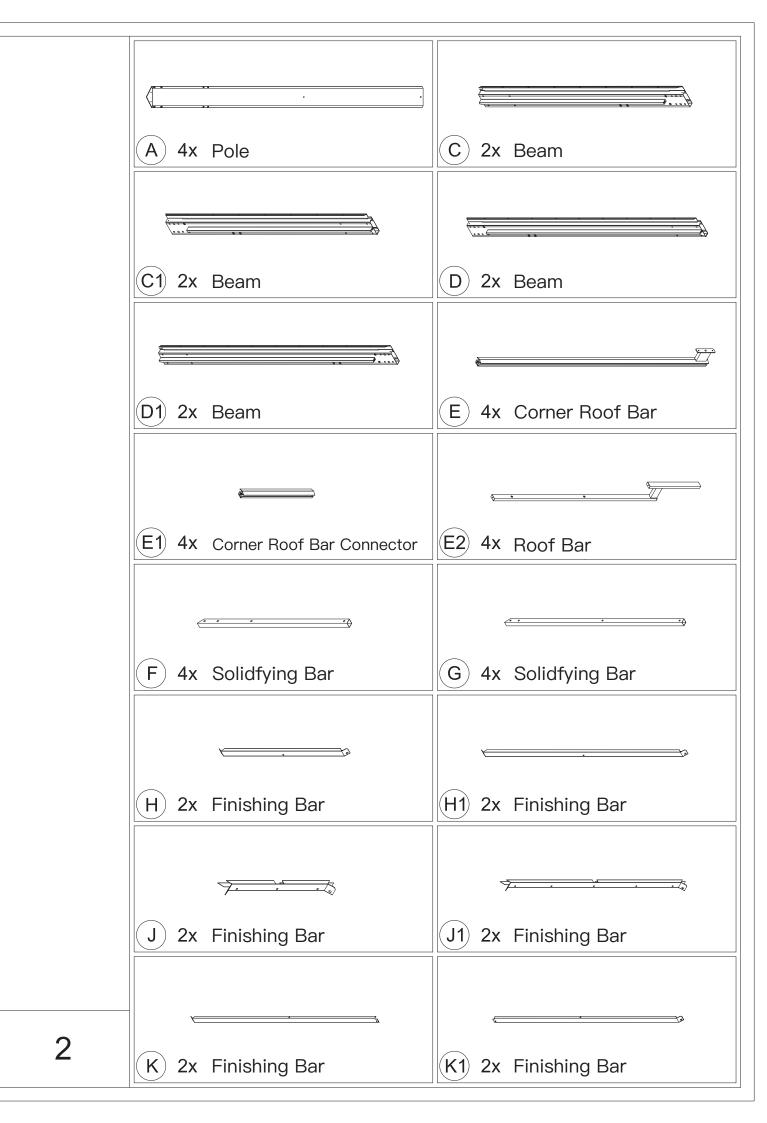

s.



3. Wearing protective gloves is recommended.



4. You may need a safety hat.



5.Please use a Phillips screw driver.



6.For ease of construction, you may need a drill.



7.You may need a safety goggle.



8.Do not fully tighten screws prior to complete assembly.

## Warning & Attention

-Try to assemble this product on the flat ground, otherwise it is difficult to carry out;

-It would be much easier to assemble the product with three or more people;

-After assembly, please check whether all screws are tightened, to prevent parts from falling apart.

**A** Use bolts to secure the frame to the ground to against the strong wind.





If the deck is hard wood and the depth of it is over 3 inch, you can use **5/16 in. ×4 in. Structural Wood Screw** to mount the gazebo.

×12









































































































## **RESORT COMFORT IN YONR**

## OWN BACKYARD

## Thanks for your purchase.

At domi outdoor living, we believe in our products.

That's why we provide a 12-month warranty and

friendly, easy-to-reach after-sales service. So if you

have any questions about our product and assembly-

,please feel free to contact us.We will be here for you.



email: service@domioutdoorliving.com

Please tell us your order ID when contact.

Attach photos of damaged part for instant reply.

© Copyright 2019-2023 Domi Outdoor Living LLC. All Rights Reserved.