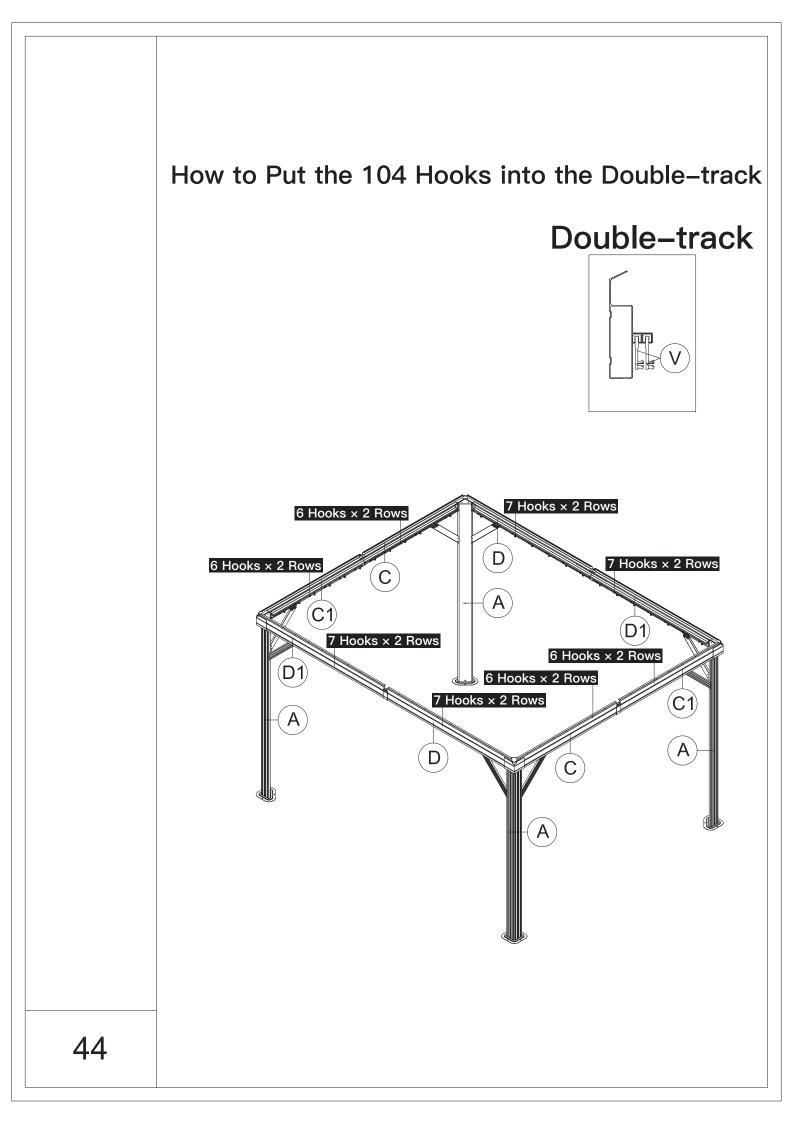

5.Please use a Phillips screw driver.



6.For ease of construction, you may need a drill.



7.You may need a safety goggle.



8.Do not fully tighten screws prior to complete assembly.

## Warning & Attention

-Try to assemble this product on the flat ground, otherwise it is difficult to carry out;

-It would be much easier to assemble the product with three or more people;

-After assembly, please check whether all screws are tightened, to prevent parts from falling apart.

**A** Use bolts to secure the frame to the ground to against the strong wind.





If the deck is hard wood and the depth of it is over 3 inch, you can use **5/16 in. ×4 in. Structural Wood Screw** to mount the gazebo.

×12









































































































## **RESORT COMFORT IN YONR**

## OWN BACKYARD

## Thanks for your purchase.

At domi outdoor living, we believe in our products.

That's why we provide a 12-month warranty and

friendly, easy-to-reach after-sales service. So if you

have any questions about our product and assembly-

,please feel free to contact us.We will be here for you.



email: service@domioutdoorliving.com

Please tell us your order ID when contact.

Attach photos of damaged part for instant reply.

© Copyright 2019-2023 Domi Outdoor Living LLC. All Rights Reserved.