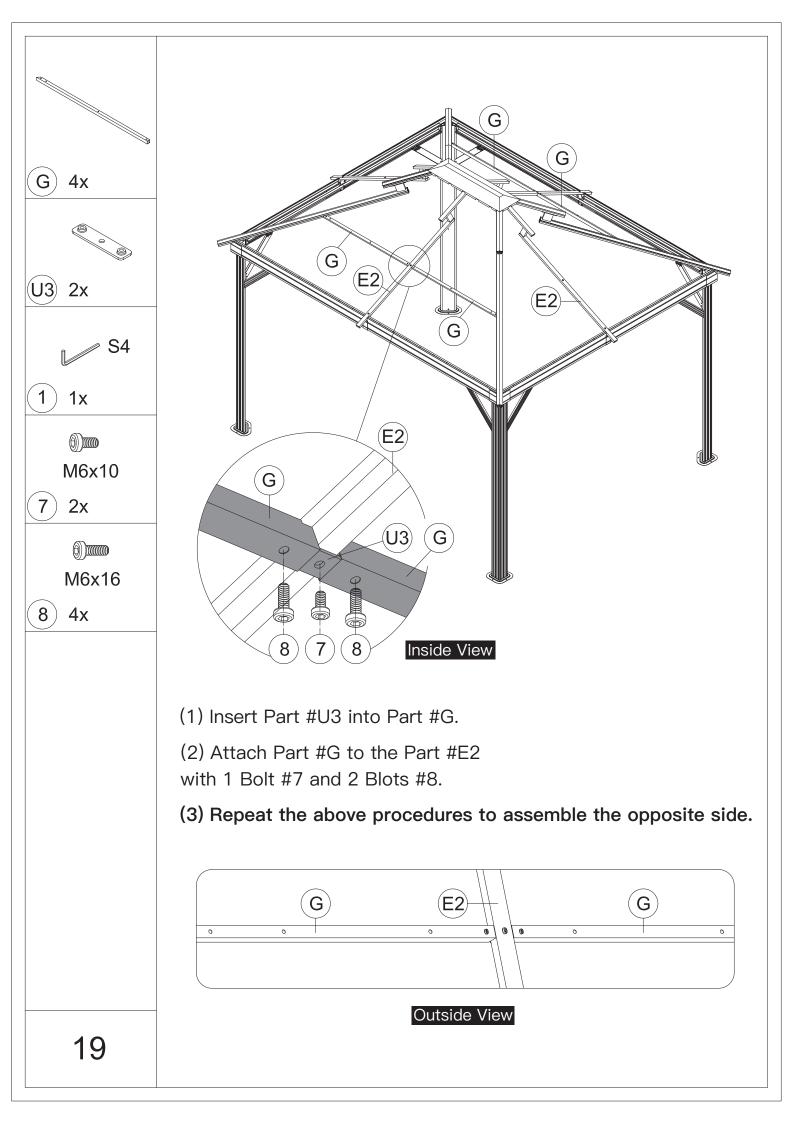

6.For ease of construction, you may need a drill.

7.You may need a safety goggle.

8.Do not fully tighten screws prior to complete assembly.