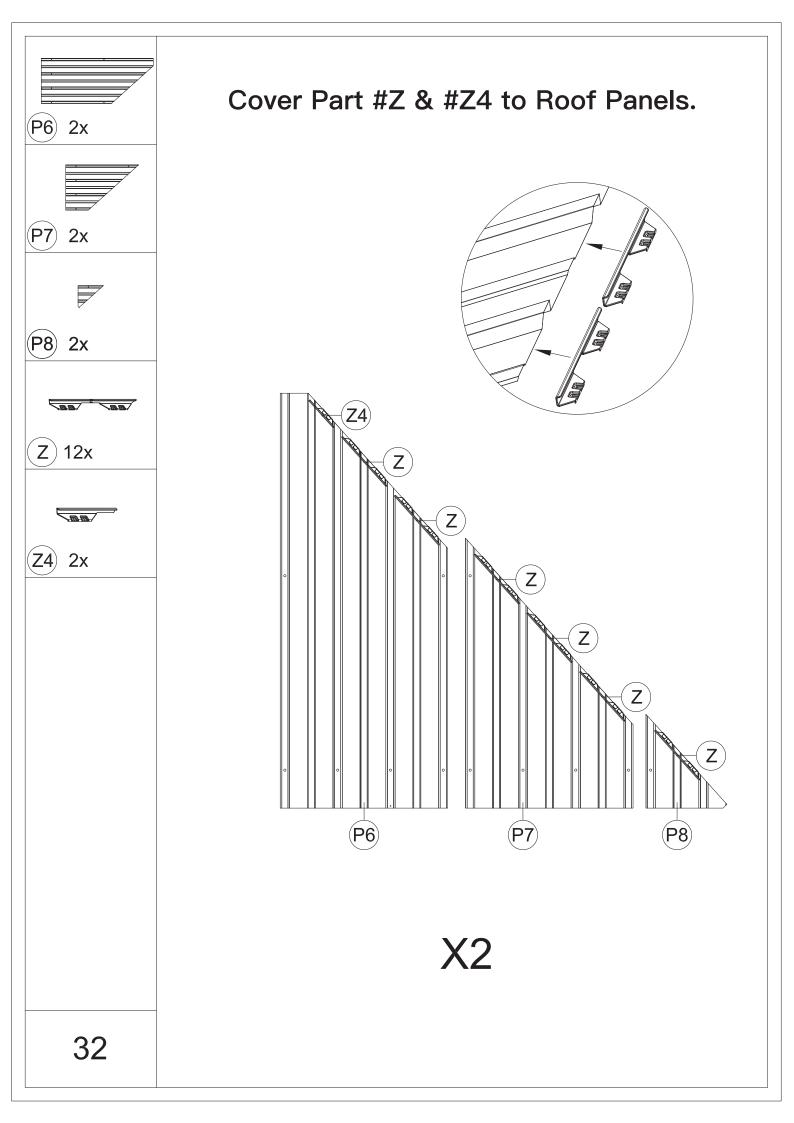

ay need a safety hat.



5.Please use a Phillips screw driver.



6.For ease of construction, you may need a drill.



7.You may need a safety goggle.



8.Do not fully tighten screws prior to complete assembly.

## Warning & Attention

-Try to assemble this product on the flat ground, otherwise it is difficult to carry out;

-It would be much easier to assemble the product with three or more people;

-After assembly, please check whether all screws are tightened, to prevent parts from falling apart.

**A** Use bolts to secure the frame to the ground to against the strong wind.





If the deck is hard wood and the depth of it is over 3 inch, you can use **5/16 in. ×4 in. Structural Wood Screw** to mount the gazebo.

×12









































































































## **RESORT COMFORT IN YONR**

## OWN BACKYARD

## Thanks for your purchase.

At domi outdoor living, we believe in our products.

That's why we provide a 12-month warranty and

friendly, easy-to-reach after-sales service. So if you

have any questions about our product and assembly-

,please feel free to contact us.We will be here for you.



email: service@domioutdoorliving.com

Please tell us your order ID when contact.

Attach photos of damaged part for instant reply.

© Copyright 2019-2023 Domi Outdoor Living LLC. All Rights Reserved.