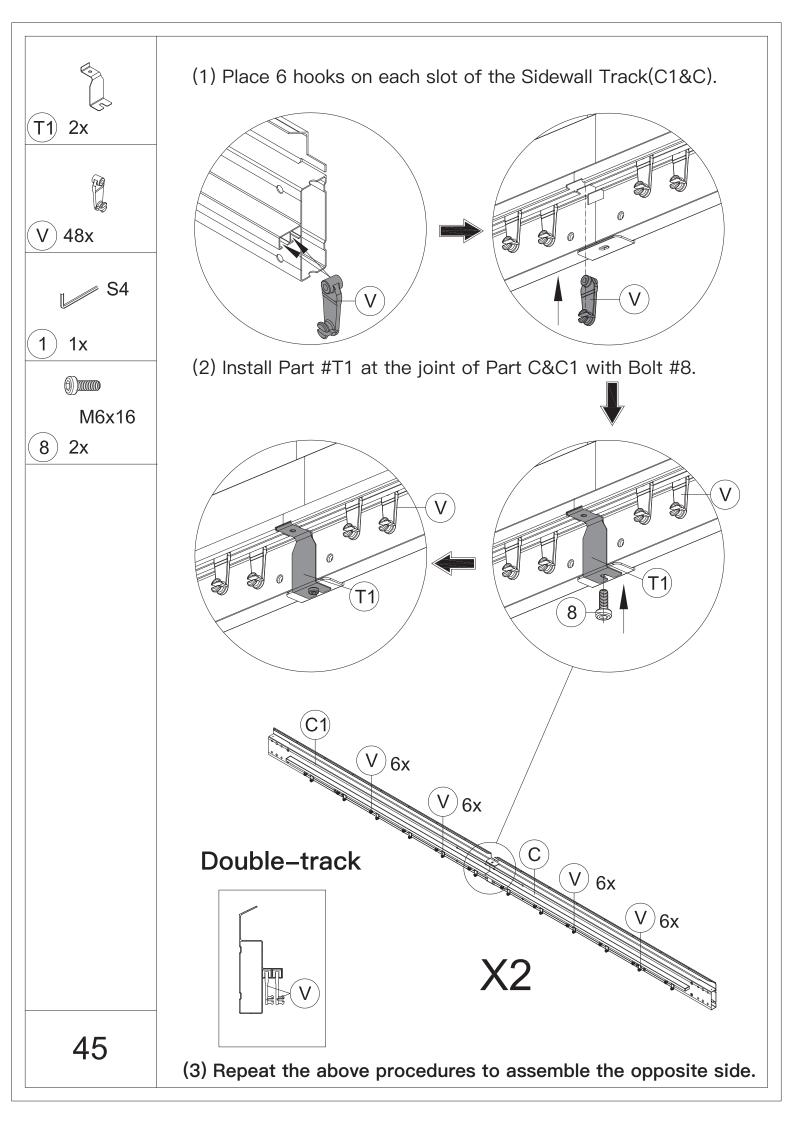

.Please use a Phillips screw driver.



6.For ease of construction, you may need a drill.



7.You may need a safety goggle.



8.Do not fully tighten screws prior to complete assembly.

## Warning & Attention

-Try to assemble this product on the flat ground, otherwise it is difficult to carry out;

-It would be much easier to assemble the product with three or more people;

-After assembly, please check whether all screws are tightened, to prevent parts from falling apart.

**A** Use bolts to secure the frame to the ground to against the strong wind.





If the deck is hard wood and the depth of it is over 3 inch, you can use **5/16 in. ×4 in. Structural Wood Screw** to mount the gazebo.

×12









































































































## **RESORT COMFORT IN YONR**

## OWN BACKYARD

## Thanks for your purchase.

At domi outdoor living, we believe in our products.

That's why we provide a 12-month warranty and

friendly, easy-to-reach after-sales service. So if you

have any questions about our product and assembly-

,please feel free to contact us.We will be here for you.



email: service@domioutdoorliving.com

Please tell us your order ID when contact.

Attach photos of damaged part for instant reply.

© Copyright 2019-2023 Domi Outdoor Living LLC. All Rights Reserved.