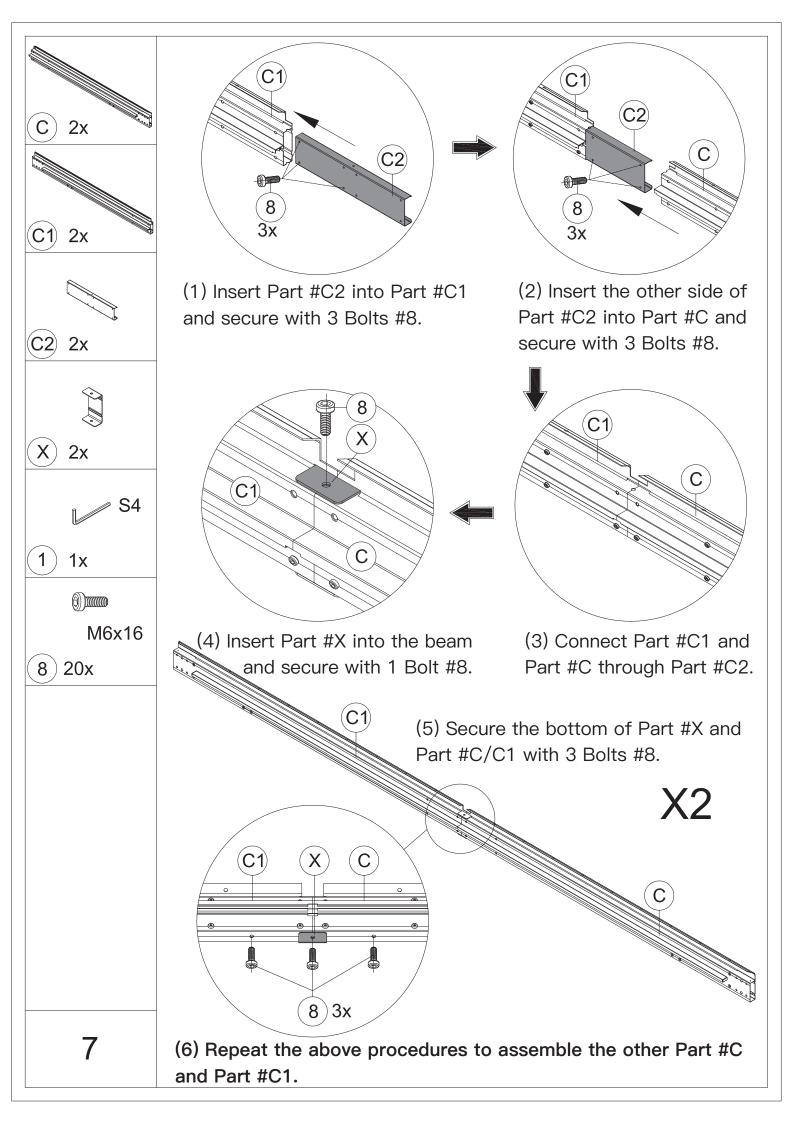

ring protective gloves is recommended.



4. You may need a safety hat.



5.Please use a Phillips screw driver.



6.For ease of construction, you may need a drill.



7.You may need a safety goggle.



8.Do not fully tighten screws prior to complete assembly.

## Warning & Attention

-Try to assemble this product on the flat ground, otherwise it is difficult to carry out;

-It would be much easier to assemble the product with three or more people;

-After assembly, please check whether all screws are tightened, to prevent parts from falling apart.

**A** Use bolts to secure the frame to the ground to against the strong wind.





If the deck is hard wood and the depth of it is over 3 inch, you can use **5/16 in. ×4 in. Structural Wood Screw** to mount the gazebo.

×12









































































































## **RESORT COMFORT IN YONR**

## OWN BACKYARD

## Thanks for your purchase.

At domi outdoor living, we believe in our products.

That's why we provide a 12-month warranty and

friendly, easy-to-reach after-sales service. So if you

have any questions about our product and assembly-

,please feel free to contact us.We will be here for you.



email: service@domioutdoorliving.com

Please tell us your order ID when contact.

Attach photos of damaged part for instant reply.

© Copyright 2019-2023 Domi Outdoor Living LLC. All Rights Reserved.