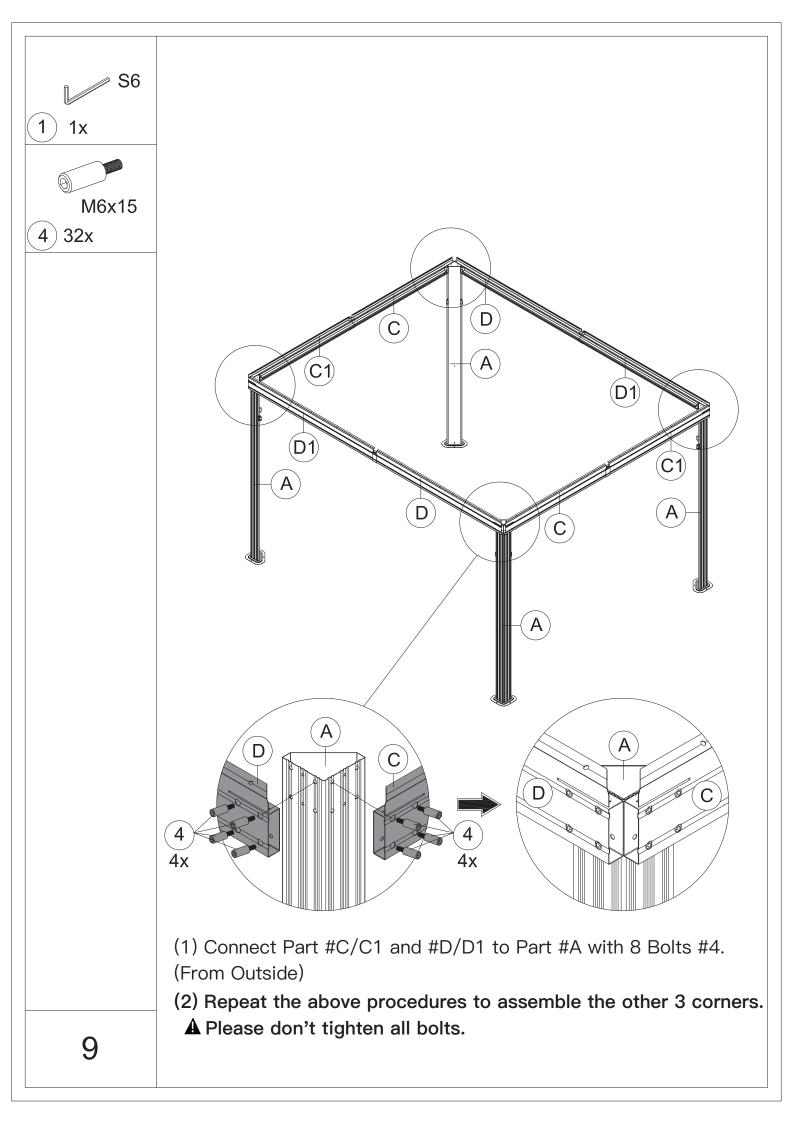

protective gloves is recommended.



4. You may need a safety hat.



5.Please use a Phillips screw driver.



6.For ease of construction, you may need a drill.



7.You may need a safety goggle.



8.Do not fully tighten screws prior to complete assembly.

## Warning & Attention

-Try to assemble this product on the flat ground, otherwise it is difficult to carry out;

-It would be much easier to assemble the product with three or more people;

-After assembly, please check whether all screws are tightened, to prevent parts from falling apart.

**A** Use bolts to secure the frame to the ground to against the strong wind.





If the deck is hard wood and the depth of it is over 3 inch, you can use **5/16 in. ×4 in. Structural Wood Screw** to mount the gazebo.

×12









































































































## **RESORT COMFORT IN YONR**

## OWN BACKYARD

## Thanks for your purchase.

At domi outdoor living, we believe in our products.

That's why we provide a 12-month warranty and

friendly, easy-to-reach after-sales service. So if you

have any questions about our product and assembly-

,please feel free to contact us.We will be here for you.



email: service@domioutdoorliving.com

Please tell us your order ID when contact.

Attach photos of damaged part for instant reply.

© Copyright 2019-2023 Domi Outdoor Living LLC. All Rights Reserved.