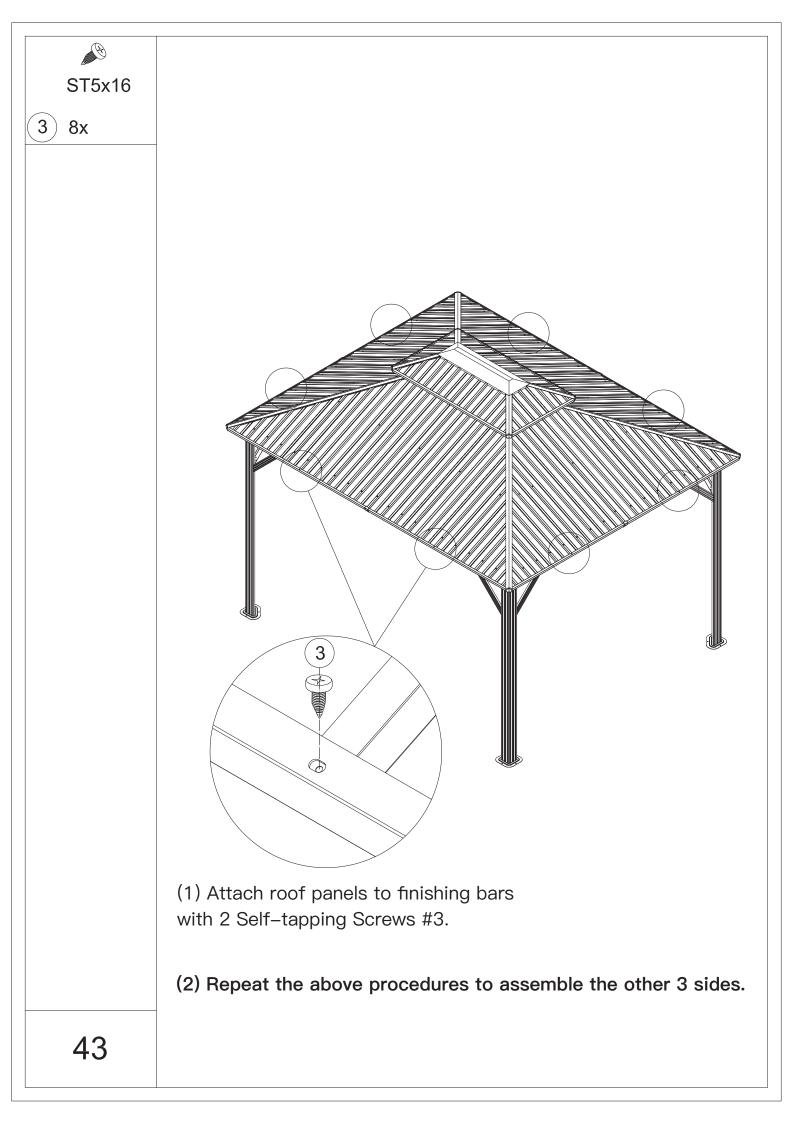

5.Please use a Phillips screw driver.



6.For ease of construction, you may need a drill.



7.You may need a safety goggle.



8.Do not fully tighten screws prior to complete assembly.

## Warning & Attention

-Try to assemble this product on the flat ground, otherwise it is difficult to carry out;

-It would be much easier to assemble the product with three or more people;

-After assembly, please check whether all screws are tightened, to prevent parts from falling apart.

**A** Use bolts to secure the frame to the ground to against the strong wind.





If the deck is hard wood and the depth of it is over 3 inch, you can use **5/16 in. ×4 in. Structural Wood Screw** to mount the gazebo.

×12









































































































## **RESORT COMFORT IN YONR**

## OWN BACKYARD

## Thanks for your purchase.

At domi outdoor living, we believe in our products.

That's why we provide a 12-month warranty and

friendly, easy-to-reach after-sales service. So if you

have any questions about our product and assembly-

,please feel free to contact us.We will be here for you.



email: service@domioutdoorliving.com

Please tell us your order ID when contact.

Attach photos of damaged part for instant reply.

© Copyright 2019-2023 Domi Outdoor Living LLC. All Rights Reserved.