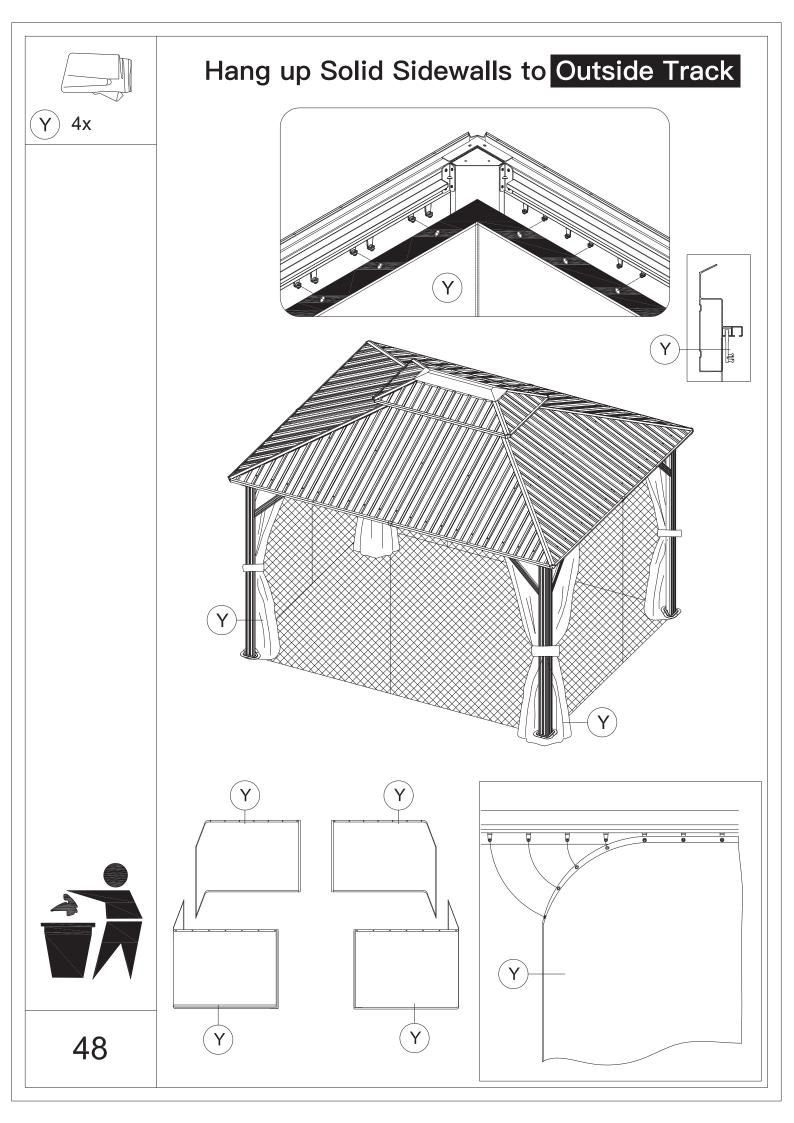

e use a Phillips screw driver.



6.For ease of construction, you may need a drill.



7.You may need a safety goggle.



8.Do not fully tighten screws prior to complete assembly.

## Warning & Attention

-Try to assemble this product on the flat ground, otherwise it is difficult to carry out;

-It would be much easier to assemble the product with three or more people;

-After assembly, please check whether all screws are tightened, to prevent parts from falling apart.

**A** Use bolts to secure the frame to the ground to against the strong wind.





If the deck is hard wood and the depth of it is over 3 inch, you can use **5/16 in. ×4 in. Structural Wood Screw** to mount the gazebo.

×12









































































































## **RESORT COMFORT IN YONR**

## OWN BACKYARD

## Thanks for your purchase.

At domi outdoor living, we believe in our products.

That's why we provide a 12-month warranty and

friendly, easy-to-reach after-sales service. So if you

have any questions about our product and assembly-

,please feel free to contact us.We will be here for you.



email: service@domioutdoorliving.com

Please tell us your order ID when contact.

Attach photos of damaged part for instant reply.

© Copyright 2019-2023 Domi Outdoor Living LLC. All Rights Reserved.