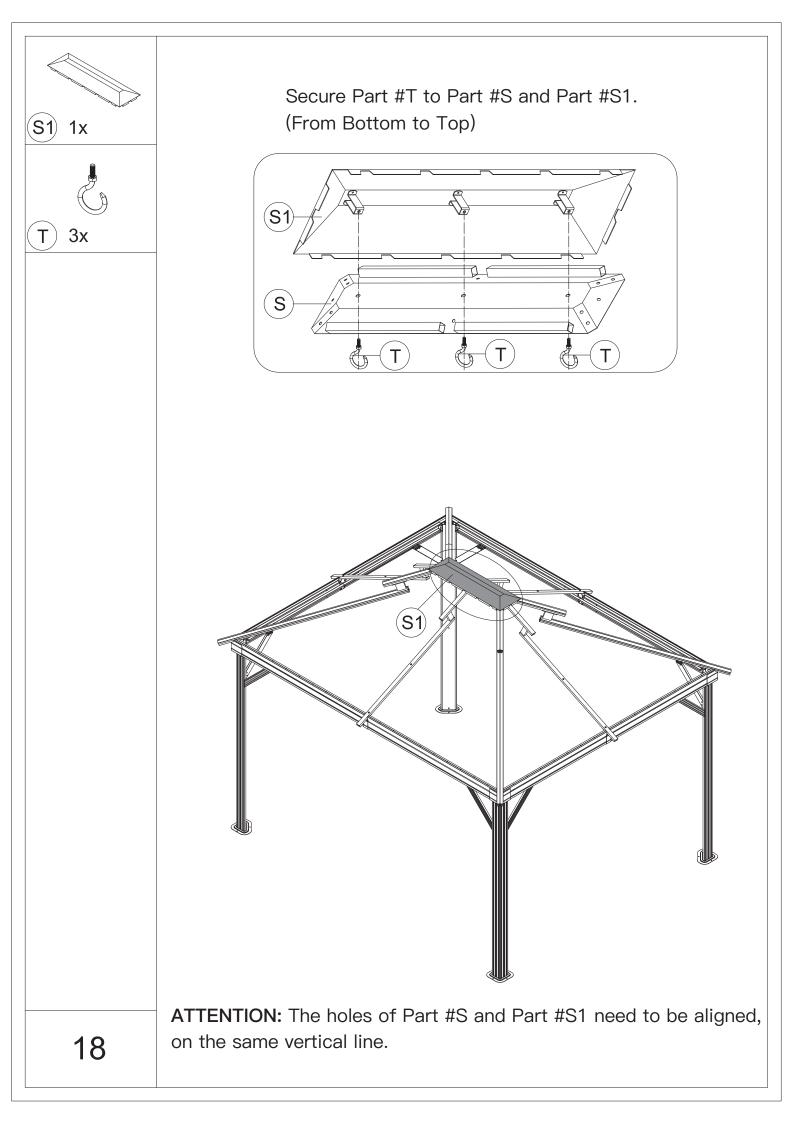

6.For ease of construction, you may need a drill.

7.You may need a safety goggle.

8.Do not fully tighten screws prior to complete assembly.