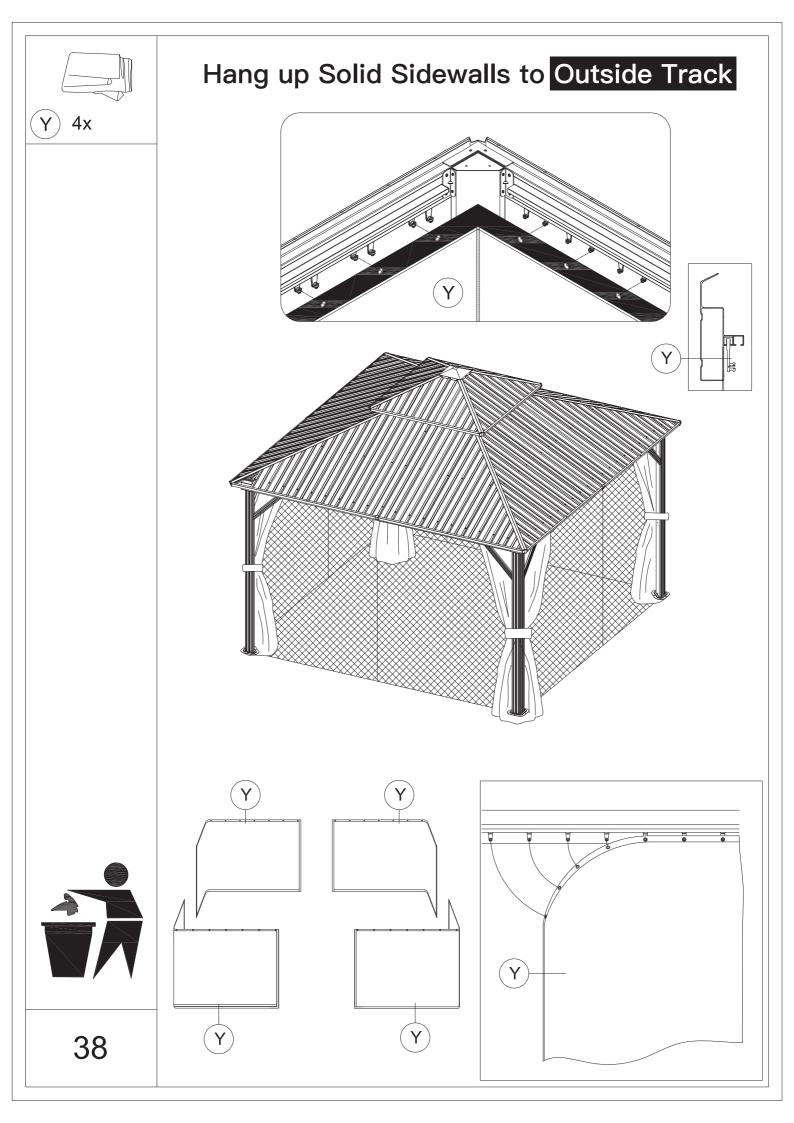

## Pre-assembly

1.Two or more people are required for assembly.

2.You will need one or more stepladders.

3. Wearing protective gloves is recommended.

4.You may need a safety hat.

5.Please use a Phillips screw driver.

6.For ease of construction, you may need a drill.

7.You may need a safety goggle.

8.Do not fully tighten screws prior to complete assembly.

### Warning & Attention

-Try to assemble this product on the flat ground, otherwise it is difficult to carry out;

-It would be much easier to assemble the product with three or more people;

-After assembly, please check whether all screws are tightened, to prevent parts from falling apart.