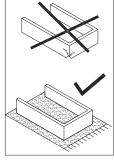

### Warning & Attention

-Try to assemble this product on the flat ground, otherwise it is difficult to carry out;

-It would be much easier to assemble the product with three or more people;

-After assembly, please check whether all screws are tightened, to prevent parts from falling apart.

**A** Use bolts to secure the frame to the ground to against the strong wind.

If the deck is hard wood and the depth of it is over 3 inch, you can use 5/16 in. ×4 in. Structural Wood Screw to mount the gazebo.