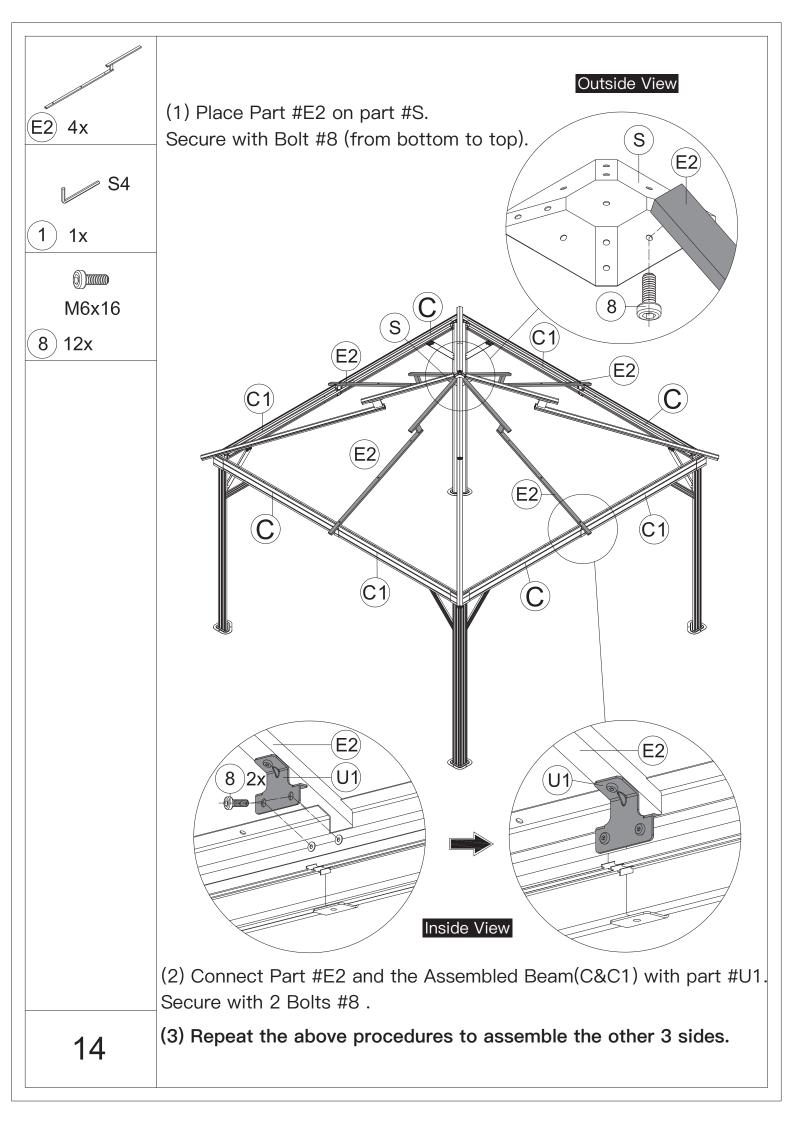

ctive gloves is recommended.



4.You may need a safety hat.



5.Please use a Phillips screw driver.



6.For ease of construction, you may need a drill.



7.You may need a safety goggle.



8.Do not fully tighten screws prior to complete assembly.

### Warning & Attention

-Try to assemble this product on the flat ground, otherwise it is difficult to carry out;

-It would be much easier to assemble the product with three or more people;

-After assembly, please check whether all screws are tightened, to prevent parts from falling apart.

**A** Use bolts to secure the frame to the ground to against the strong wind.





If the deck is hard wood and the depth of it is over 3 inch, you can use 5/16 in. ×4 in. Structural Wood Screw to mount the gazebo.

×12





















































































#### **RESORT COMFORT IN YONR**

#### OWN BACKYARD

# Thanks for your purchase.

At domi outdoor living, we believe in our products.

That's why we provide a 12-month warranty and

friendly, easy-to-reach after-sales service. So if you

have any questions about our product and assembly-

,please feel free to contact us.We will be here for you.



email: service@domioutdoorliving.com

Please tell us your order ID when contact.

Attach photos of damaged part for instant reply.

© Copyright 2019-2023 Domi Outdoor Living LLC. All Rights Reserved.