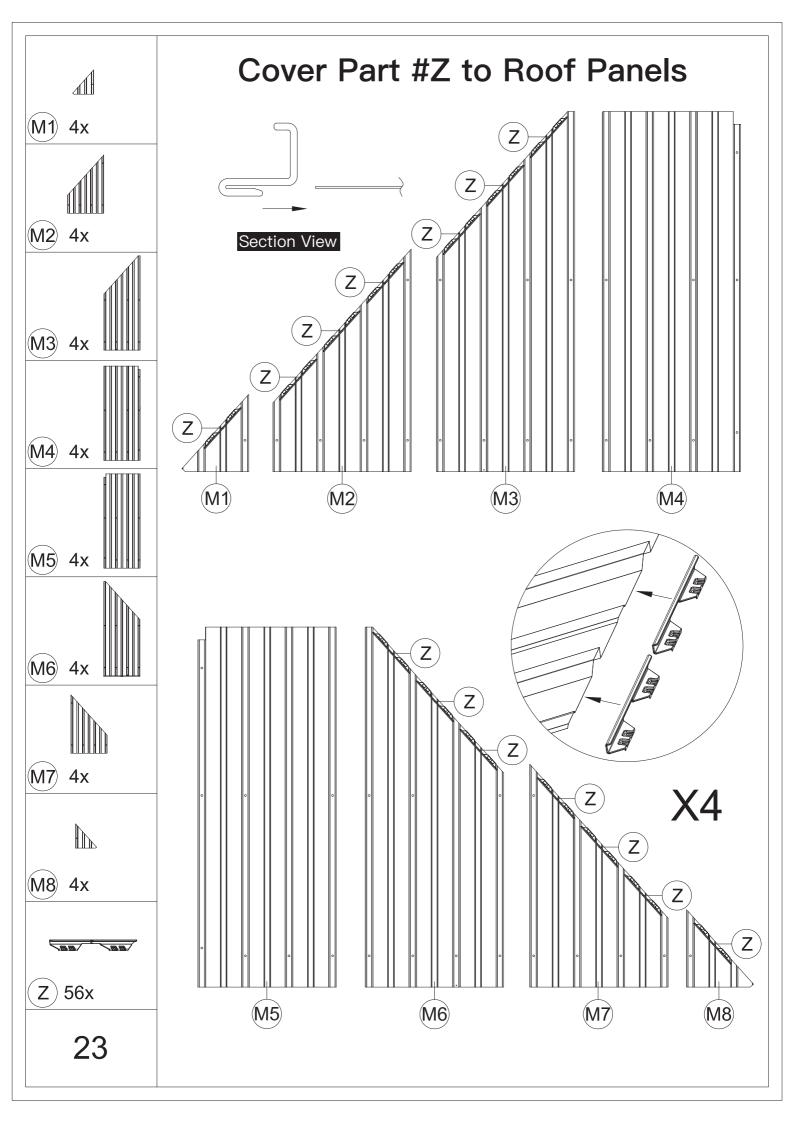

### Warning & Attention

-Try to assemble this product on the flat ground, otherwise it is difficult to carry out;

-It would be much easier to assemble the product with three or more people;

-After assembly, please check whether all screws are tightened, to prevent parts from falling apart.

**A** Use bolts to secure the frame to the ground to against the strong wind.

If the deck is hard wood and the depth of it is over 3 inch, you can use 5/16 in. ×4 in. Structural Wood Screw to mount the gazebo.