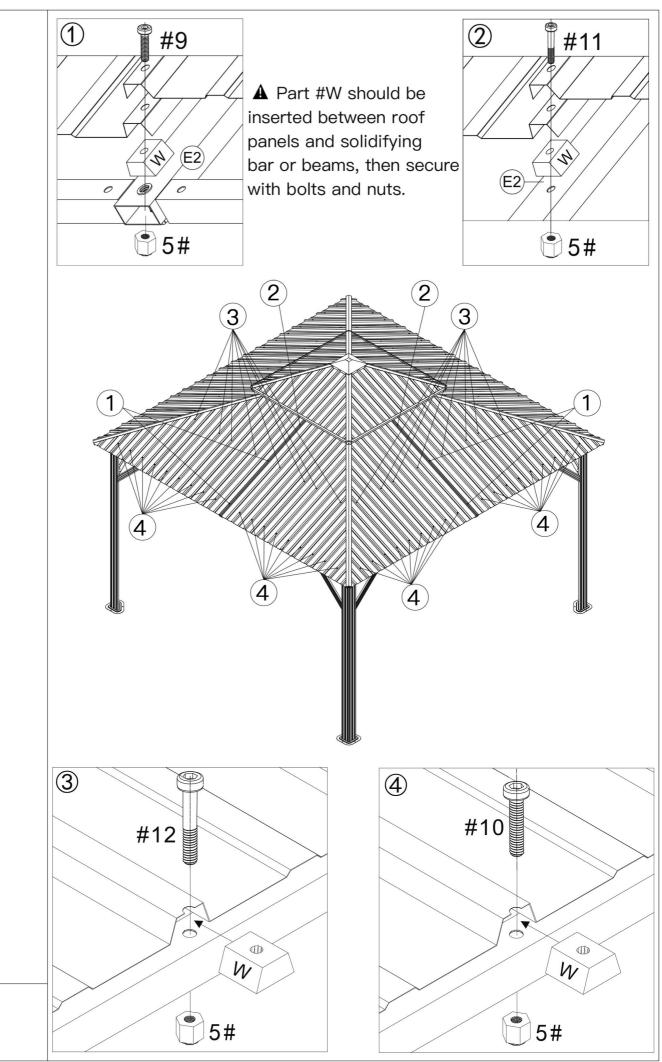

### Warning & Attention

-Try to assemble this product on the flat ground, otherwise it is difficult to carry out;

-It would be much easier to assemble the product with three or more people;

-After assembly, please check whether all screws are tightened, to prevent parts from falling apart.

**A** Use bolts to secure the frame to the ground to against the strong wind.

If the deck is hard wood and the depth of it is over 3 inch, you can use 5/16 in. ×4 in. Structural Wood Screw to mount the gazebo.