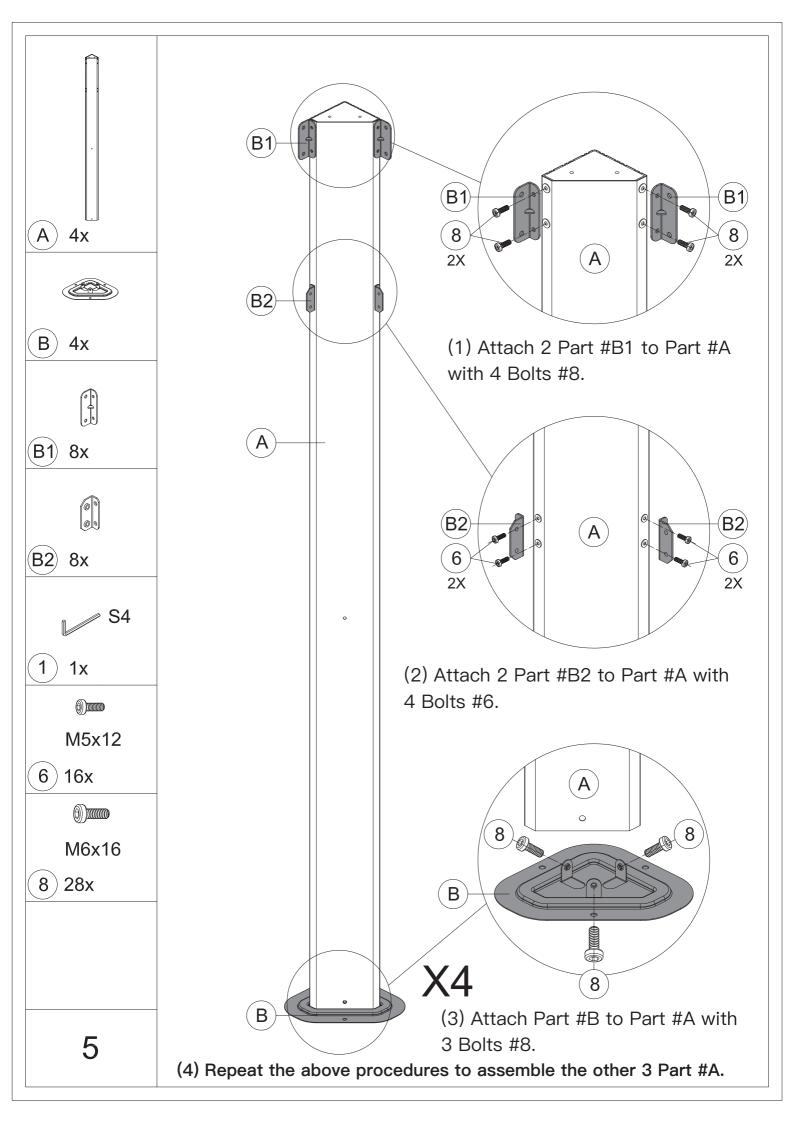

3. Wearing protective gloves is recommended.



4.You may need a safety hat.



5.Please use a Phillips screw driver.



6.For ease of construction, you may need a drill.



7.You may need a safety goggle.



8.Do not fully tighten screws prior to complete assembly.

### Warning & Attention

-Try to assemble this product on the flat ground, otherwise it is difficult to carry out;

-It would be much easier to assemble the product with three or more people;

-After assembly, please check whether all screws are tightened, to prevent parts from falling apart.

**A** Use bolts to secure the frame to the ground to against the strong wind.





If the deck is hard wood and the depth of it is over 3 inch, you can use 5/16 in. ×4 in. Structural Wood Screw to mount the gazebo.

×12





















































































#### **RESORT COMFORT IN YONR**

#### OWN BACKYARD

# Thanks for your purchase.

At domi outdoor living, we believe in our products.

That's why we provide a 12-month warranty and

friendly, easy-to-reach after-sales service. So if you

have any questions about our product and assembly-

,please feel free to contact us.We will be here for you.



email: service@domioutdoorliving.com

Please tell us your order ID when contact.

Attach photos of damaged part for instant reply.

© Copyright 2019-2023 Domi Outdoor Living LLC. All Rights Reserved.