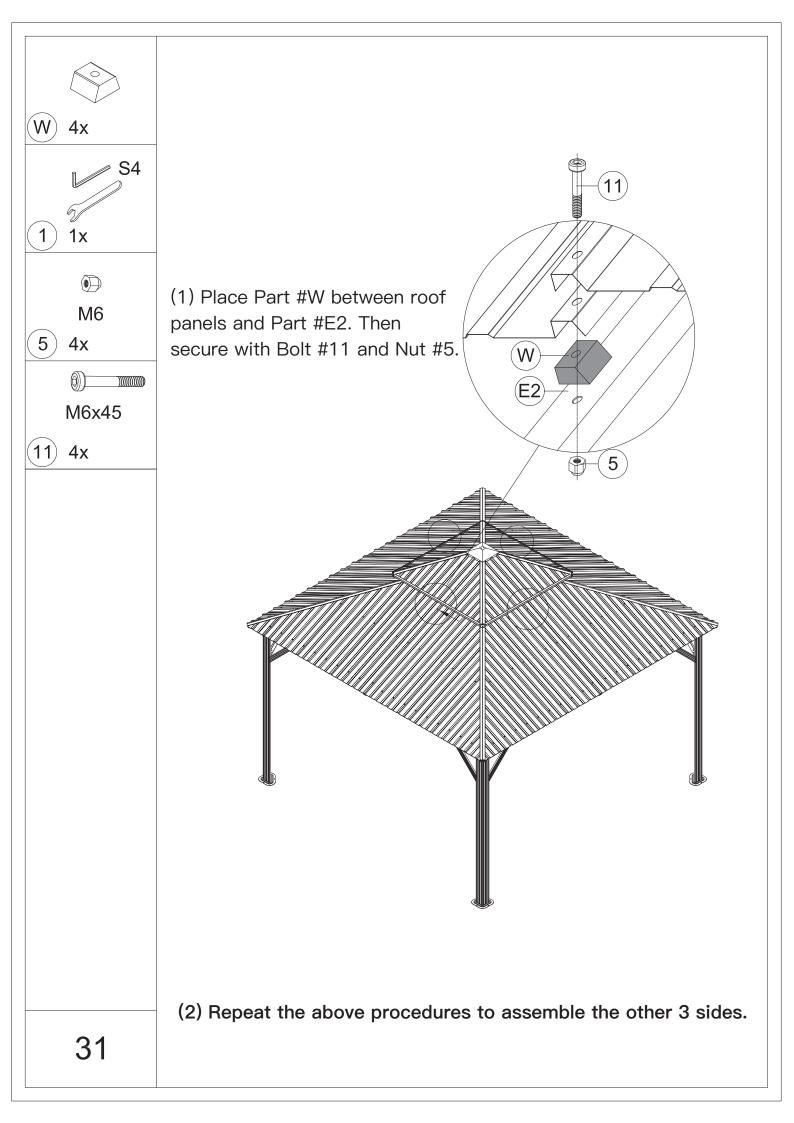

You may need a safety hat.



5.Please use a Phillips screw driver.



6.For ease of construction, you may need a drill.



7.You may need a safety goggle.



8.Do not fully tighten screws prior to complete assembly.

### Warning & Attention

-Try to assemble this product on the flat ground, otherwise it is difficult to carry out;

-It would be much easier to assemble the product with three or more people;

-After assembly, please check whether all screws are tightened, to prevent parts from falling apart.

**A** Use bolts to secure the frame to the ground to against the strong wind.





If the deck is hard wood and the depth of it is over 3 inch, you can use 5/16 in. ×4 in. Structural Wood Screw to mount the gazebo.

×12





















































































#### **RESORT COMFORT IN YONR**

#### OWN BACKYARD

# Thanks for your purchase.

At domi outdoor living, we believe in our products.

That's why we provide a 12-month warranty and

friendly, easy-to-reach after-sales service. So if you

have any questions about our product and assembly-

,please feel free to contact us.We will be here for you.



email: service@domioutdoorliving.com

Please tell us your order ID when contact.

Attach photos of damaged part for instant reply.

© Copyright 2019-2023 Domi Outdoor Living LLC. All Rights Reserved.