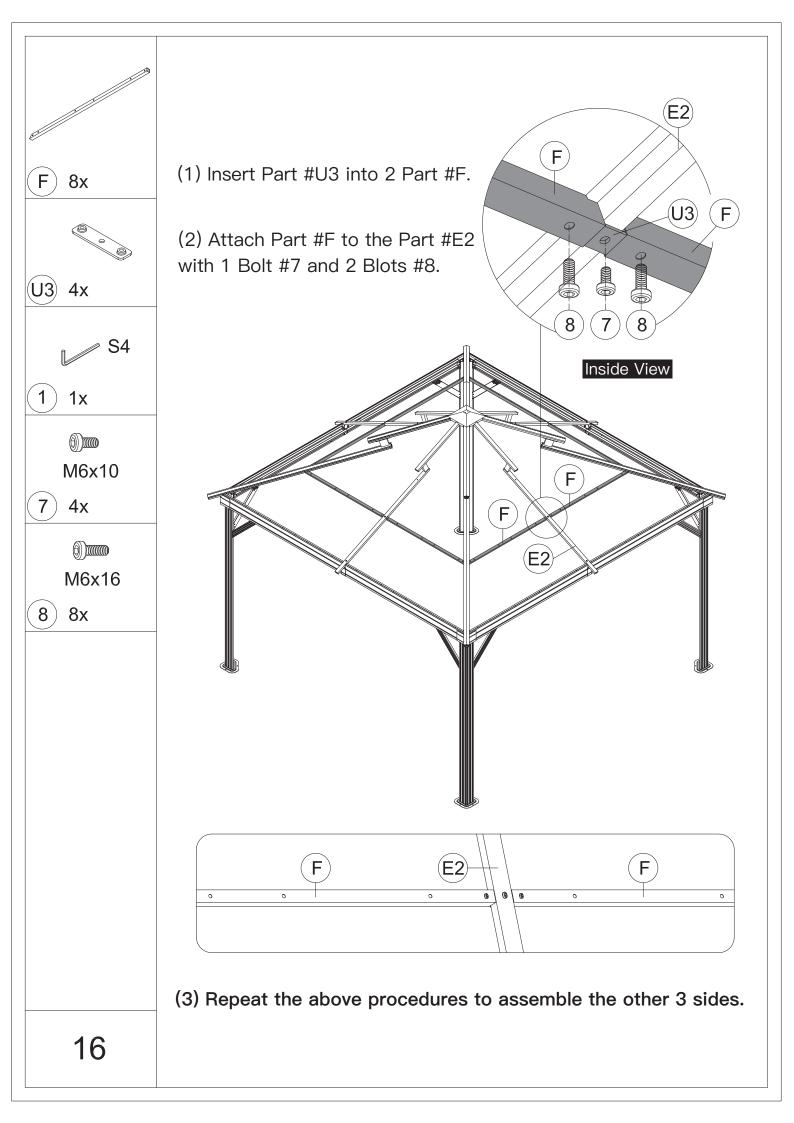

e gloves is recommended.



4.You may need a safety hat.



5.Please use a Phillips screw driver.



6.For ease of construction, you may need a drill.



7.You may need a safety goggle.



8.Do not fully tighten screws prior to complete assembly.

### Warning & Attention

-Try to assemble this product on the flat ground, otherwise it is difficult to carry out;

-It would be much easier to assemble the product with three or more people;

-After assembly, please check whether all screws are tightened, to prevent parts from falling apart.

**A** Use bolts to secure the frame to the ground to against the strong wind.





If the deck is hard wood and the depth of it is over 3 inch, you can use 5/16 in. ×4 in. Structural Wood Screw to mount the gazebo.

×12





















































































#### **RESORT COMFORT IN YONR**

#### OWN BACKYARD

# Thanks for your purchase.

At domi outdoor living, we believe in our products.

That's why we provide a 12-month warranty and

friendly, easy-to-reach after-sales service. So if you

have any questions about our product and assembly-

,please feel free to contact us.We will be here for you.



email: service@domioutdoorliving.com

Please tell us your order ID when contact.

Attach photos of damaged part for instant reply.

© Copyright 2019-2023 Domi Outdoor Living LLC. All Rights Reserved.