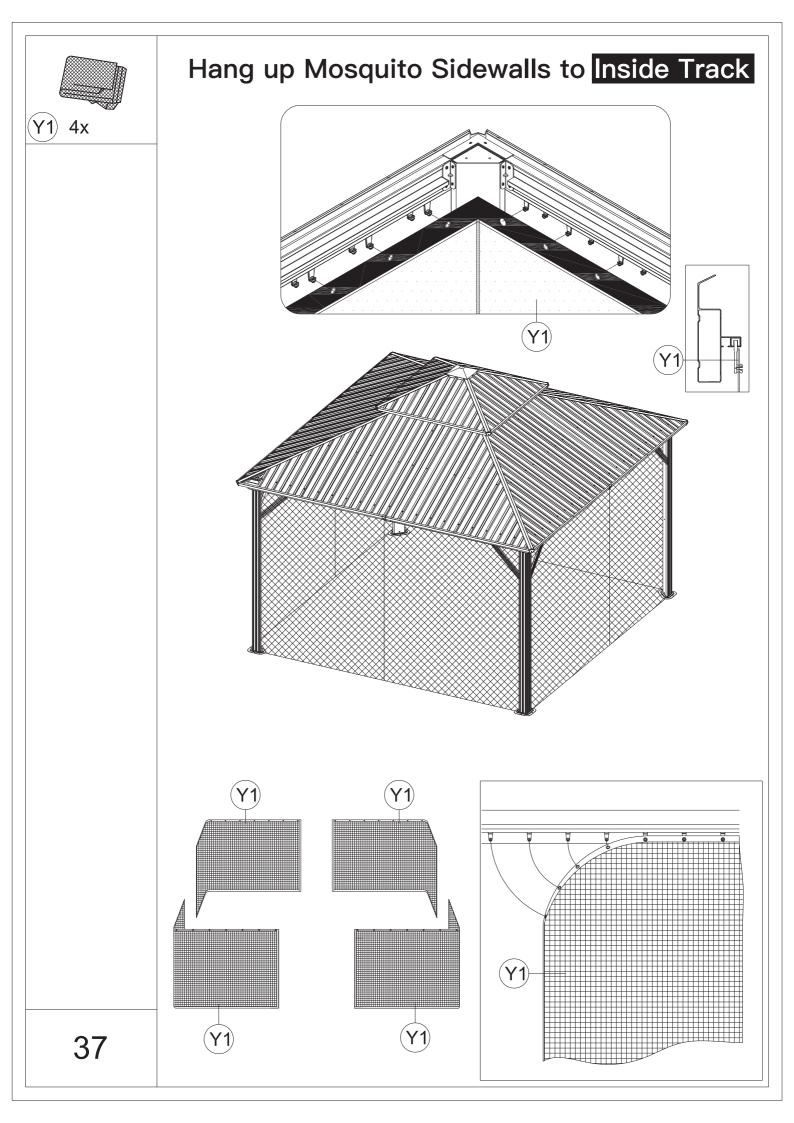

## Pre-assembly

1.Two or more people are required for assembly.

2.You will need one or more stepladders.

3. Wearing protective gloves is recommended.

4.You may need a safety hat.

5.Please use a Phillips screw driver.

6.For ease of construction, you may need a drill.

7.You may need a safety goggle.

8.Do not fully tighten screws prior to complete assembly.

### Warning & Attention

-Try to assemble this product on the flat ground, otherwise it is difficult to carry out;

-It would be much easier to assemble the product with three or more people;

-After assembly, please check whether all screws are tightened, to prevent parts from falling apart.