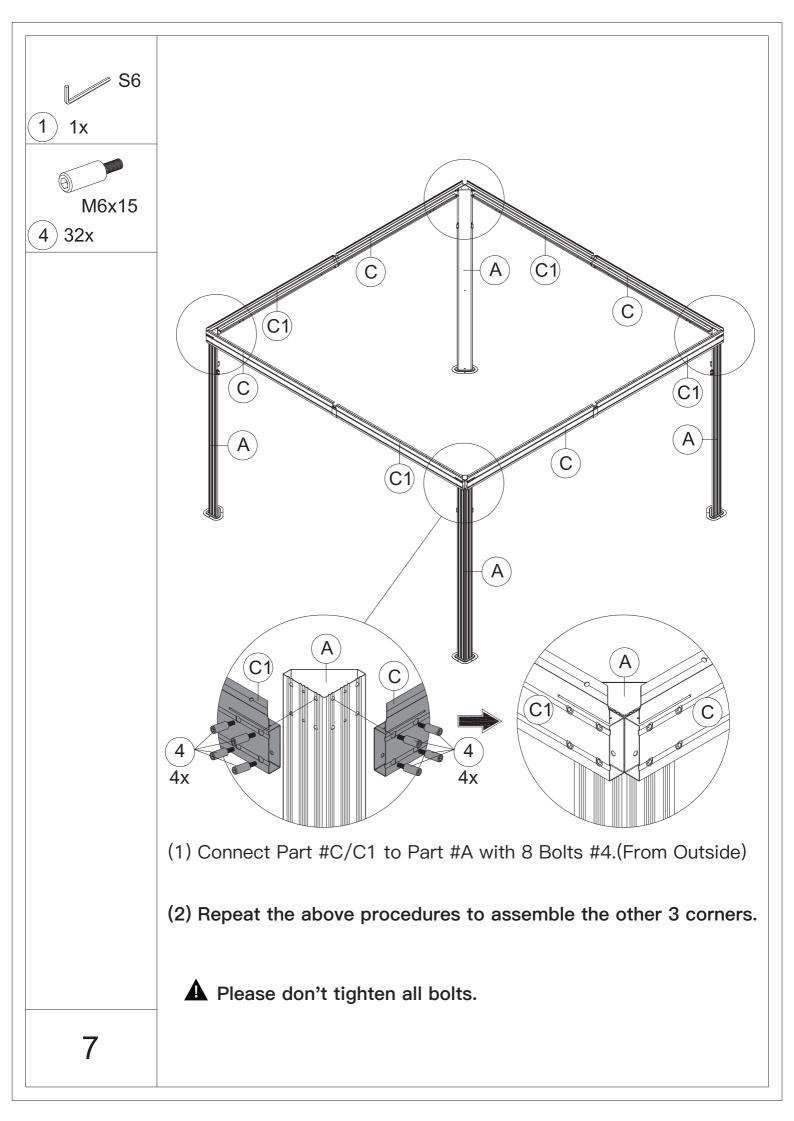

Wearing protective gloves is recommended.



4.You may need a safety hat.



5.Please use a Phillips screw driver.



6.For ease of construction, you may need a drill.



7.You may need a safety goggle.



8.Do not fully tighten screws prior to complete assembly.

### Warning & Attention

-Try to assemble this product on the flat ground, otherwise it is difficult to carry out;

-It would be much easier to assemble the product with three or more people;

-After assembly, please check whether all screws are tightened, to prevent parts from falling apart.

**A** Use bolts to secure the frame to the ground to against the strong wind.





If the deck is hard wood and the depth of it is over 3 inch, you can use 5/16 in. ×4 in. Structural Wood Screw to mount the gazebo.

×12





















































































#### **RESORT COMFORT IN YONR**

#### OWN BACKYARD

# Thanks for your purchase.

At domi outdoor living, we believe in our products.

That's why we provide a 12-month warranty and

friendly, easy-to-reach after-sales service. So if you

have any questions about our product and assembly-

,please feel free to contact us.We will be here for you.



email: service@domioutdoorliving.com

Please tell us your order ID when contact.

Attach photos of damaged part for instant reply.

© Copyright 2019-2023 Domi Outdoor Living LLC. All Rights Reserved.