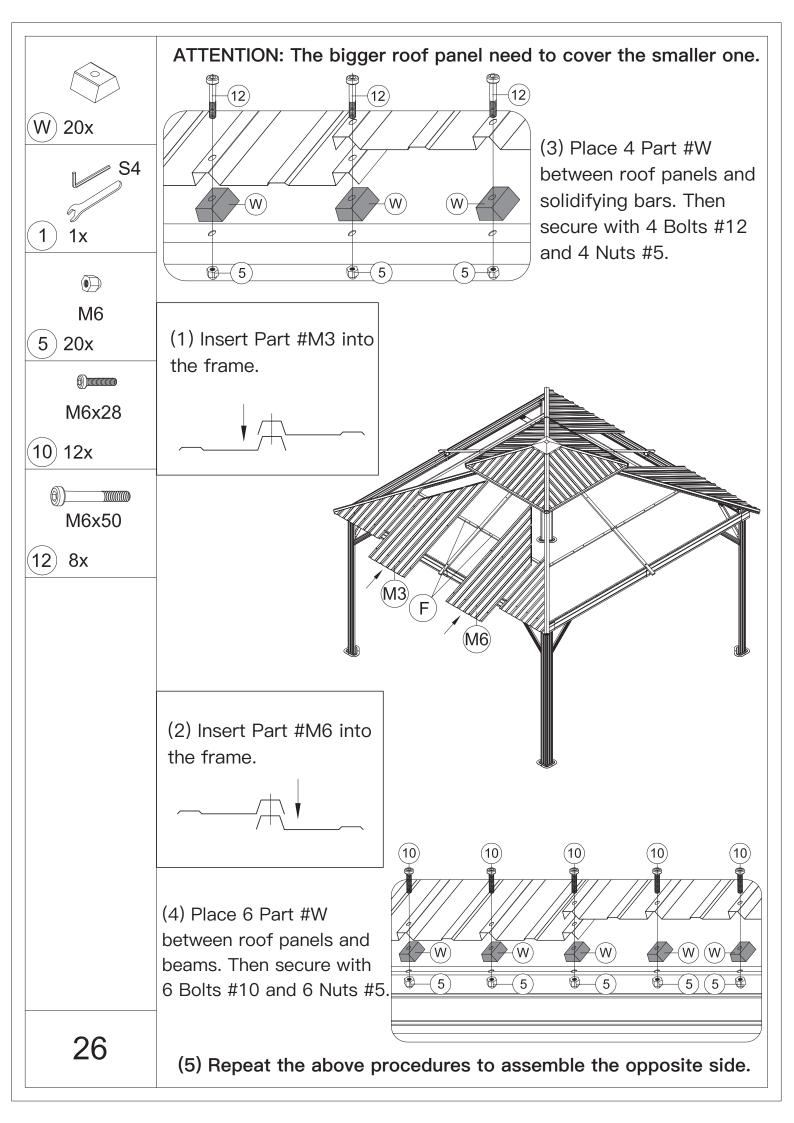

ded.



4.You may need a safety hat.



5.Please use a Phillips screw driver.



6.For ease of construction, you may need a drill.



7.You may need a safety goggle.



8.Do not fully tighten screws prior to complete assembly.

### Warning & Attention

-Try to assemble this product on the flat ground, otherwise it is difficult to carry out;

-It would be much easier to assemble the product with three or more people;

-After assembly, please check whether all screws are tightened, to prevent parts from falling apart.

**A** Use bolts to secure the frame to the ground to against the strong wind.





If the deck is hard wood and the depth of it is over 3 inch, you can use 5/16 in. ×4 in. Structural Wood Screw to mount the gazebo.

×12





















































































#### **RESORT COMFORT IN YONR**

#### OWN BACKYARD

# Thanks for your purchase.

At domi outdoor living, we believe in our products.

That's why we provide a 12-month warranty and

friendly, easy-to-reach after-sales service. So if you

have any questions about our product and assembly-

,please feel free to contact us.We will be here for you.



email: service@domioutdoorliving.com

Please tell us your order ID when contact.

Attach photos of damaged part for instant reply.

© Copyright 2019-2023 Domi Outdoor Living LLC. All Rights Reserved.