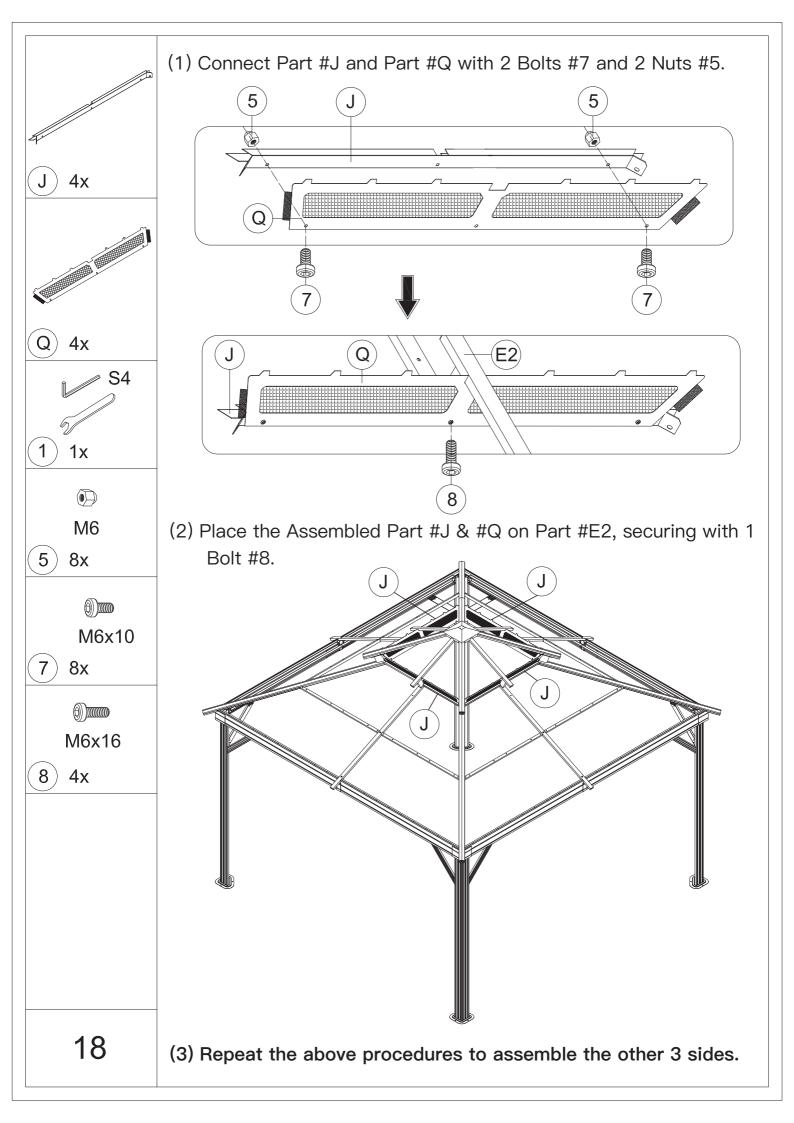

oves is recommended.



4.You may need a safety hat.



5.Please use a Phillips screw driver.



6.For ease of construction, you may need a drill.



7.You may need a safety goggle.



8.Do not fully tighten screws prior to complete assembly.

### Warning & Attention

-Try to assemble this product on the flat ground, otherwise it is difficult to carry out;

-It would be much easier to assemble the product with three or more people;

-After assembly, please check whether all screws are tightened, to prevent parts from falling apart.

**A** Use bolts to secure the frame to the ground to against the strong wind.





If the deck is hard wood and the depth of it is over 3 inch, you can use 5/16 in. ×4 in. Structural Wood Screw to mount the gazebo.

×12





















































































#### **RESORT COMFORT IN YONR**

#### OWN BACKYARD

# Thanks for your purchase.

At domi outdoor living, we believe in our products.

That's why we provide a 12-month warranty and

friendly, easy-to-reach after-sales service. So if you

have any questions about our product and assembly-

,please feel free to contact us.We will be here for you.



email: service@domioutdoorliving.com

Please tell us your order ID when contact.

Attach photos of damaged part for instant reply.

© Copyright 2019-2023 Domi Outdoor Living LLC. All Rights Reserved.