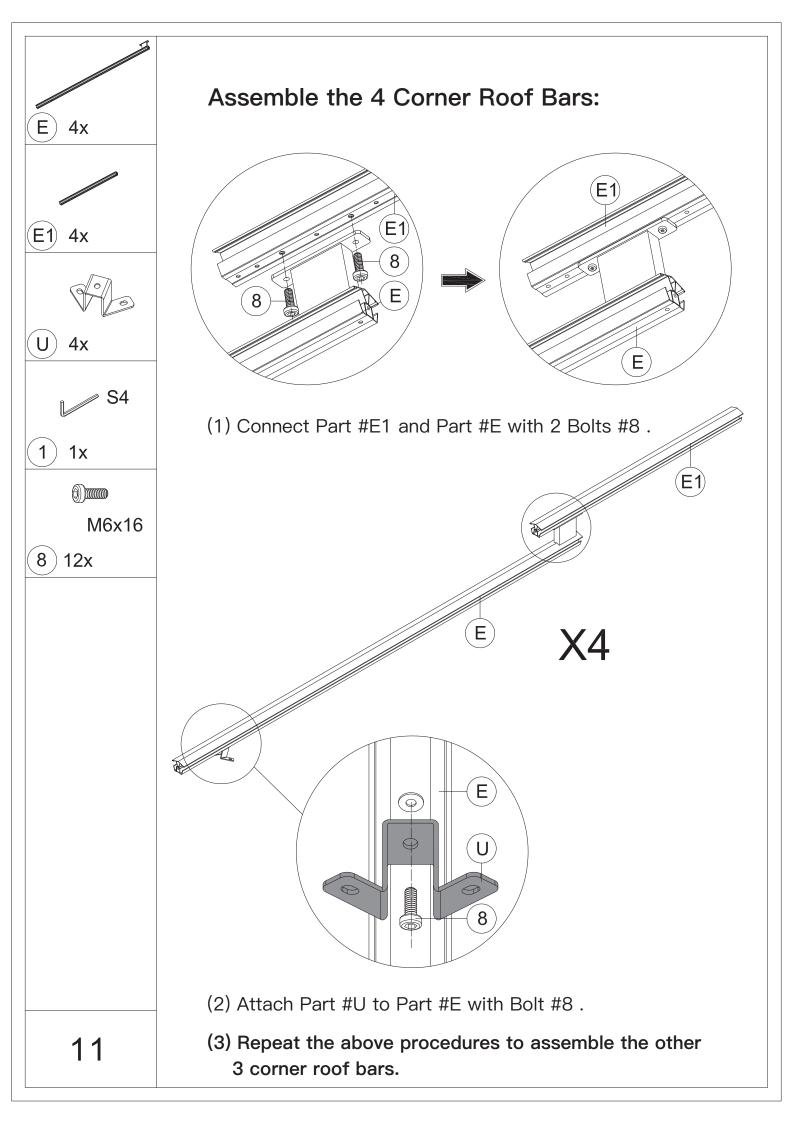

## Pre-assembly

1.Two or more people are required for assembly.

2.You will need one or more stepladders.

3. Wearing protective gloves is recommended.

4.You may need a safety hat.

5.Please use a Phillips screw driver.

6.For ease of construction, you may need a drill.

7.You may need a safety goggle.

8.Do not fully tighten screws prior to complete assembly.

### Warning & Attention

-Try to assemble this product on the flat ground, otherwise it is difficult to carry out;

-It would be much easier to assemble the product with three or more people;

-After assembly, please check whether all screws are tightened, to prevent parts from falling apart.