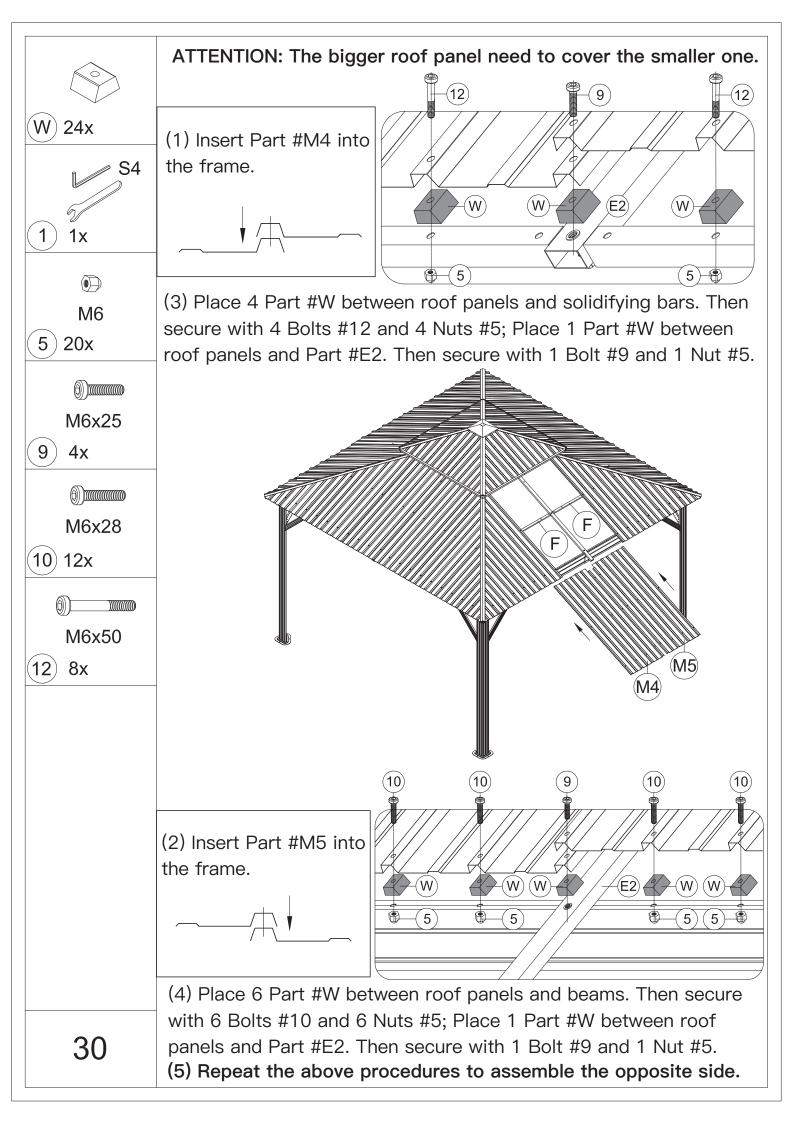

4.You may need a safety hat.



5.Please use a Phillips screw driver.



6.For ease of construction, you may need a drill.



7.You may need a safety goggle.



8.Do not fully tighten screws prior to complete assembly.

### Warning & Attention

-Try to assemble this product on the flat ground, otherwise it is difficult to carry out;

-It would be much easier to assemble the product with three or more people;

-After assembly, please check whether all screws are tightened, to prevent parts from falling apart.

**A** Use bolts to secure the frame to the ground to against the strong wind.





If the deck is hard wood and the depth of it is over 3 inch, you can use 5/16 in. ×4 in. Structural Wood Screw to mount the gazebo.

×12





















































































#### **RESORT COMFORT IN YONR**

#### OWN BACKYARD

# Thanks for your purchase.

At domi outdoor living, we believe in our products.

That's why we provide a 12-month warranty and

friendly, easy-to-reach after-sales service. So if you

have any questions about our product and assembly-

,please feel free to contact us.We will be here for you.



email: service@domioutdoorliving.com

Please tell us your order ID when contact.

Attach photos of damaged part for instant reply.

© Copyright 2019-2023 Domi Outdoor Living LLC. All Rights Reserved.