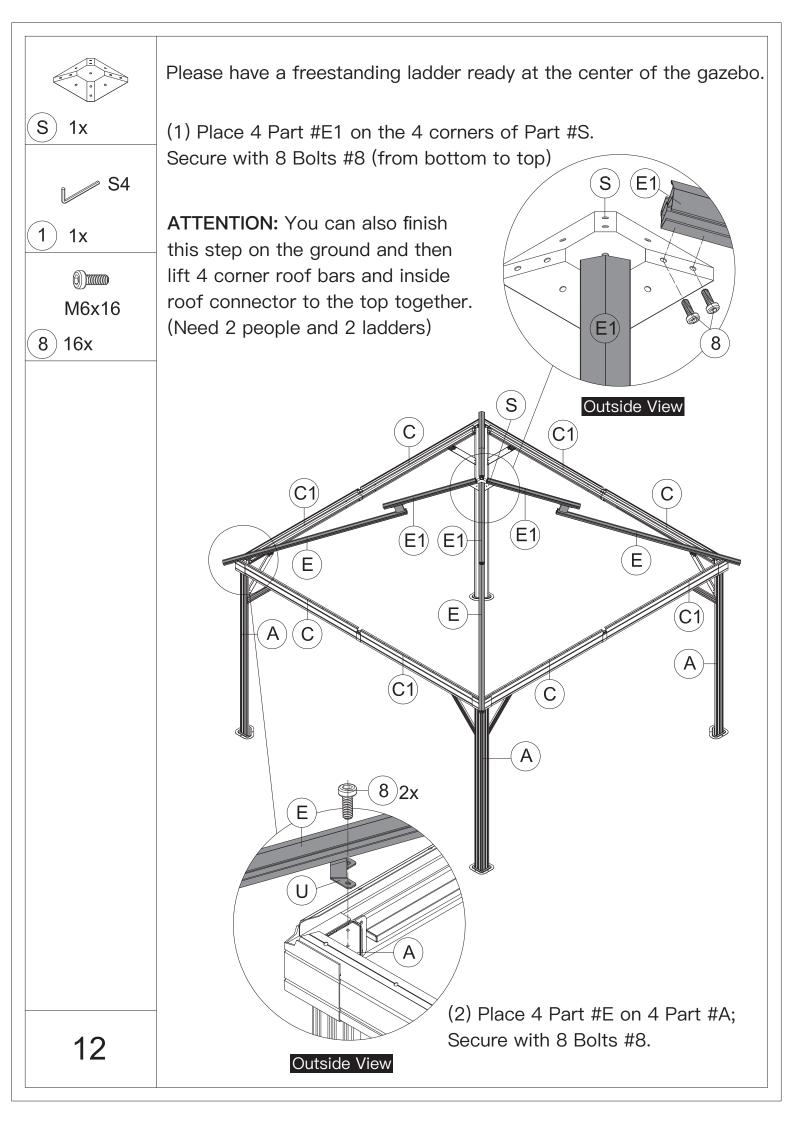

## Pre-assembly

1.Two or more people are required for assembly.

2.You will need one or more stepladders.

3. Wearing protective gloves is recommended.

4.You may need a safety hat.

5.Please use a Phillips screw driver.

6.For ease of construction, you may need a drill.

7.You may need a safety goggle.

8.Do not fully tighten screws prior to complete assembly.

### Warning & Attention

-Try to assemble this product on the flat ground, otherwise it is difficult to carry out;

-It would be much easier to assemble the product with three or more people;

-After assembly, please check whether all screws are tightened, to prevent parts from falling apart.