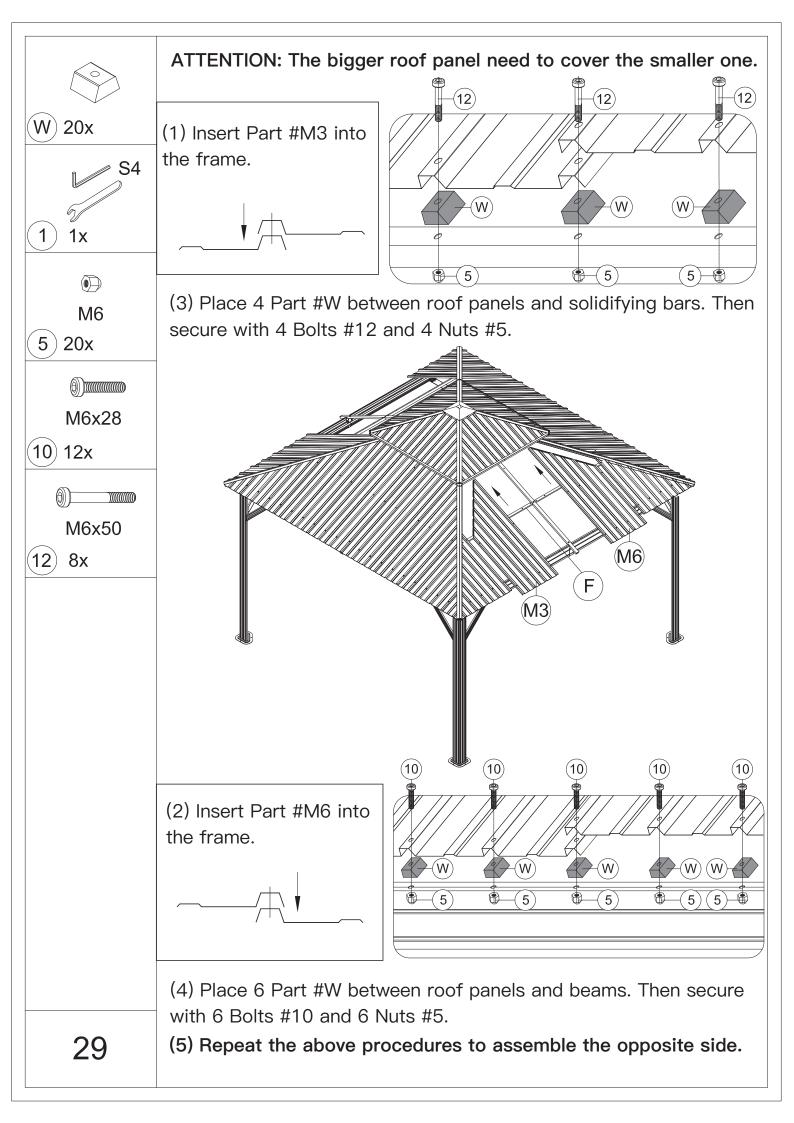

4.You may need a safety hat.



5.Please use a Phillips screw driver.



6.For ease of construction, you may need a drill.



7.You may need a safety goggle.



8.Do not fully tighten screws prior to complete assembly.

### Warning & Attention

-Try to assemble this product on the flat ground, otherwise it is difficult to carry out;

-It would be much easier to assemble the product with three or more people;

-After assembly, please check whether all screws are tightened, to prevent parts from falling apart.

**A** Use bolts to secure the frame to the ground to against the strong wind.





If the deck is hard wood and the depth of it is over 3 inch, you can use 5/16 in. ×4 in. Structural Wood Screw to mount the gazebo.

×12





















































































#### **RESORT COMFORT IN YONR**

#### OWN BACKYARD

# Thanks for your purchase.

At domi outdoor living, we believe in our products.

That's why we provide a 12-month warranty and

friendly, easy-to-reach after-sales service. So if you

have any questions about our product and assembly-

,please feel free to contact us.We will be here for you.



email: service@domioutdoorliving.com

Please tell us your order ID when contact.

Attach photos of damaged part for instant reply.

© Copyright 2019-2023 Domi Outdoor Living LLC. All Rights Reserved.