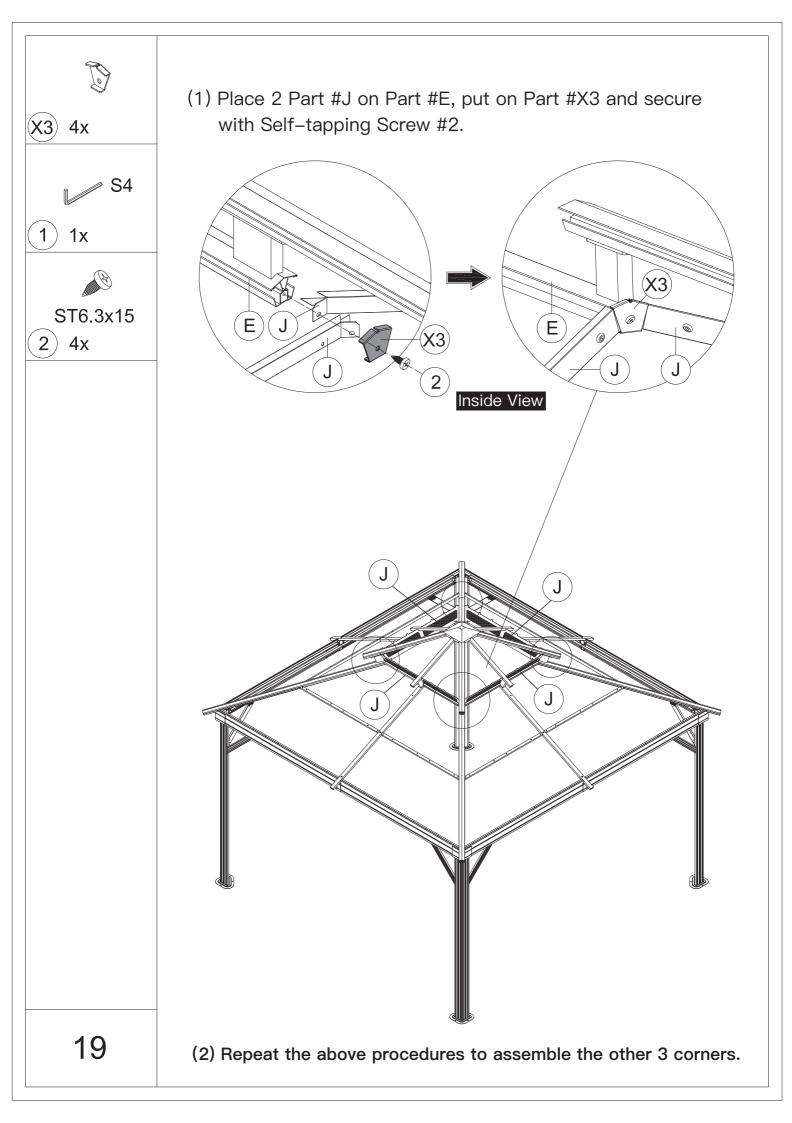

es is recommended.



4.You may need a safety hat.



5.Please use a Phillips screw driver.



6.For ease of construction, you may need a drill.



7.You may need a safety goggle.



8.Do not fully tighten screws prior to complete assembly.

### Warning & Attention

-Try to assemble this product on the flat ground, otherwise it is difficult to carry out;

-It would be much easier to assemble the product with three or more people;

-After assembly, please check whether all screws are tightened, to prevent parts from falling apart.

**A** Use bolts to secure the frame to the ground to against the strong wind.





If the deck is hard wood and the depth of it is over 3 inch, you can use 5/16 in. ×4 in. Structural Wood Screw to mount the gazebo.

×12





















































































#### **RESORT COMFORT IN YONR**

#### OWN BACKYARD

# Thanks for your purchase.

At domi outdoor living, we believe in our products.

That's why we provide a 12-month warranty and

friendly, easy-to-reach after-sales service. So if you

have any questions about our product and assembly-

,please feel free to contact us.We will be here for you.



email: service@domioutdoorliving.com

Please tell us your order ID when contact.

Attach photos of damaged part for instant reply.

© Copyright 2019-2023 Domi Outdoor Living LLC. All Rights Reserved.