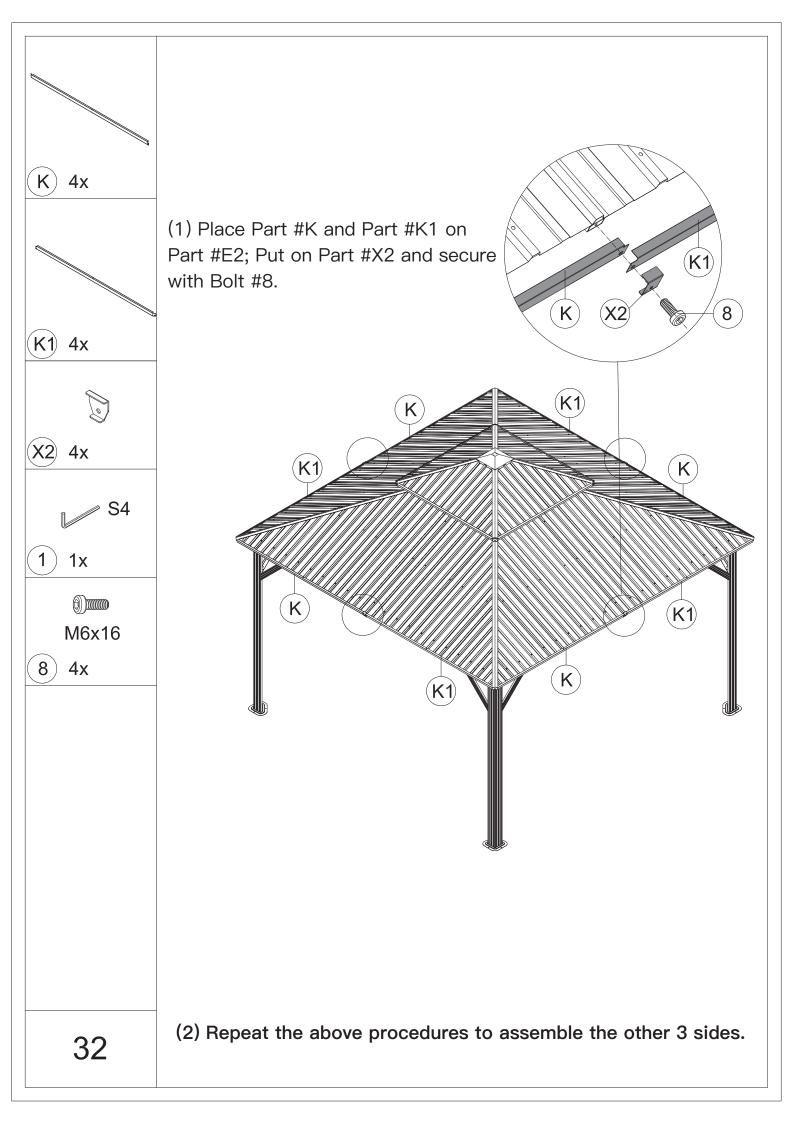

u may need a safety hat.



5.Please use a Phillips screw driver.



6.For ease of construction, you may need a drill.



7.You may need a safety goggle.



8.Do not fully tighten screws prior to complete assembly.

### Warning & Attention

-Try to assemble this product on the flat ground, otherwise it is difficult to carry out;

-It would be much easier to assemble the product with three or more people;

-After assembly, please check whether all screws are tightened, to prevent parts from falling apart.

**A** Use bolts to secure the frame to the ground to against the strong wind.





If the deck is hard wood and the depth of it is over 3 inch, you can use 5/16 in. ×4 in. Structural Wood Screw to mount the gazebo.

×12





















































































#### **RESORT COMFORT IN YONR**

#### OWN BACKYARD

# Thanks for your purchase.

At domi outdoor living, we believe in our products.

That's why we provide a 12-month warranty and

friendly, easy-to-reach after-sales service. So if you

have any questions about our product and assembly-

,please feel free to contact us.We will be here for you.



email: service@domioutdoorliving.com

Please tell us your order ID when contact.

Attach photos of damaged part for instant reply.

© Copyright 2019-2023 Domi Outdoor Living LLC. All Rights Reserved.