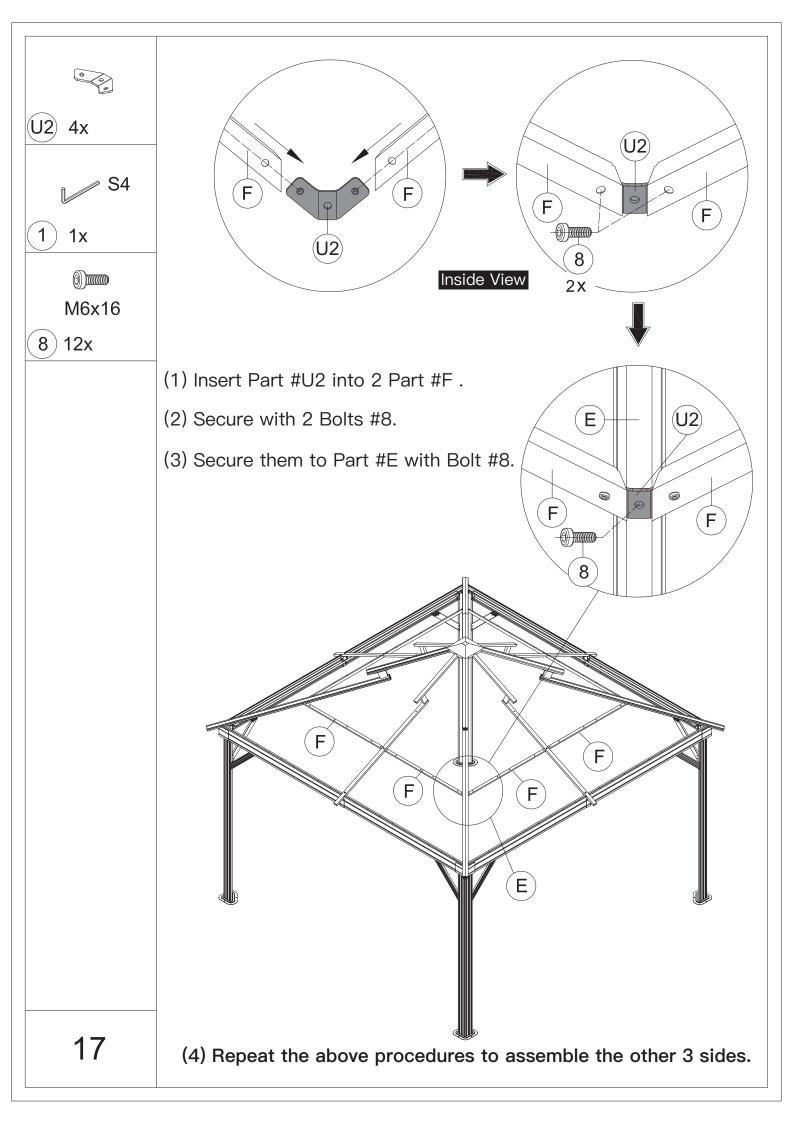

gloves is recommended.



4.You may need a safety hat.



5.Please use a Phillips screw driver.



6.For ease of construction, you may need a drill.



7.You may need a safety goggle.



8.Do not fully tighten screws prior to complete assembly.

### Warning & Attention

-Try to assemble this product on the flat ground, otherwise it is difficult to carry out;

-It would be much easier to assemble the product with three or more people;

-After assembly, please check whether all screws are tightened, to prevent parts from falling apart.

**A** Use bolts to secure the frame to the ground to against the strong wind.





If the deck is hard wood and the depth of it is over 3 inch, you can use 5/16 in. ×4 in. Structural Wood Screw to mount the gazebo.

×12





















































































#### **RESORT COMFORT IN YONR**

#### OWN BACKYARD

# Thanks for your purchase.

At domi outdoor living, we believe in our products.

That's why we provide a 12-month warranty and

friendly, easy-to-reach after-sales service. So if you

have any questions about our product and assembly-

,please feel free to contact us.We will be here for you.



email: service@domioutdoorliving.com

Please tell us your order ID when contact.

Attach photos of damaged part for instant reply.

© Copyright 2019-2023 Domi Outdoor Living LLC. All Rights Reserved.