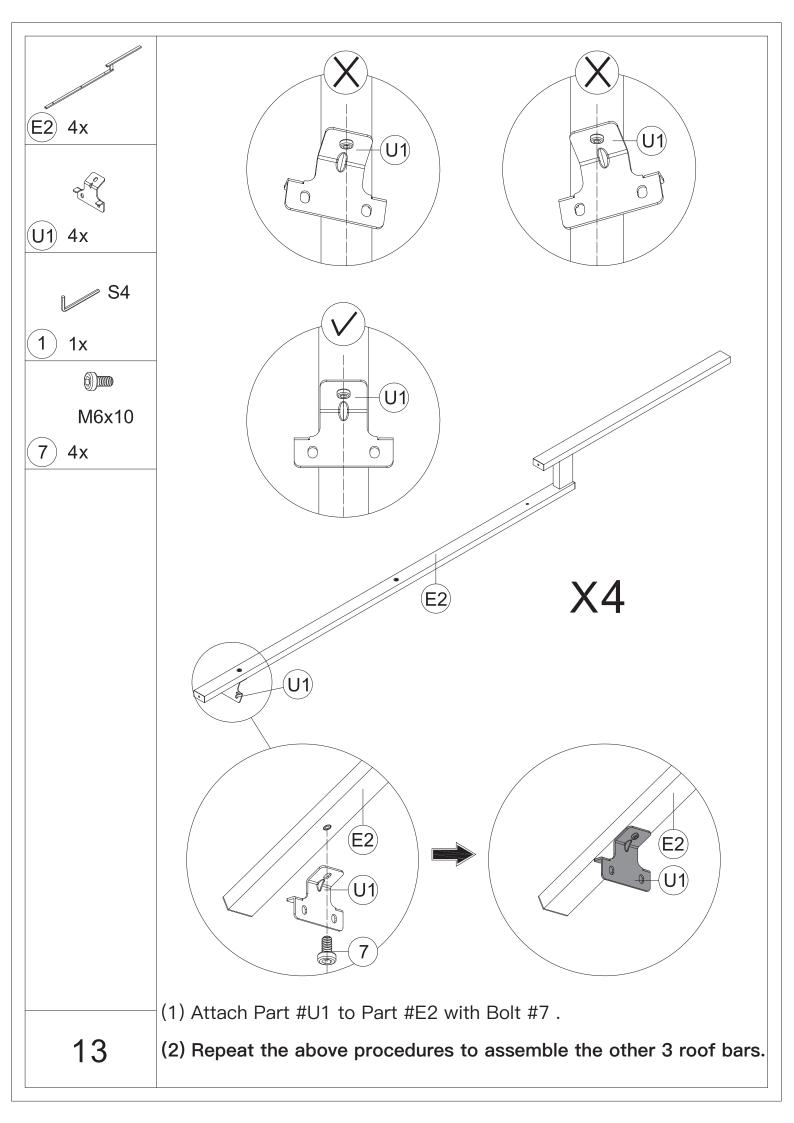

tective gloves is recommended.



4.You may need a safety hat.



5.Please use a Phillips screw driver.



6.For ease of construction, you may need a drill.



7.You may need a safety goggle.



8.Do not fully tighten screws prior to complete assembly.

### Warning & Attention

-Try to assemble this product on the flat ground, otherwise it is difficult to carry out;

-It would be much easier to assemble the product with three or more people;

-After assembly, please check whether all screws are tightened, to prevent parts from falling apart.

**A** Use bolts to secure the frame to the ground to against the strong wind.





If the deck is hard wood and the depth of it is over 3 inch, you can use 5/16 in. ×4 in. Structural Wood Screw to mount the gazebo.

×12





















































































#### **RESORT COMFORT IN YONR**

#### OWN BACKYARD

# Thanks for your purchase.

At domi outdoor living, we believe in our products.

That's why we provide a 12-month warranty and

friendly, easy-to-reach after-sales service. So if you

have any questions about our product and assembly-

,please feel free to contact us.We will be here for you.



email: service@domioutdoorliving.com

Please tell us your order ID when contact.

Attach photos of damaged part for instant reply.

© Copyright 2019-2023 Domi Outdoor Living LLC. All Rights Reserved.