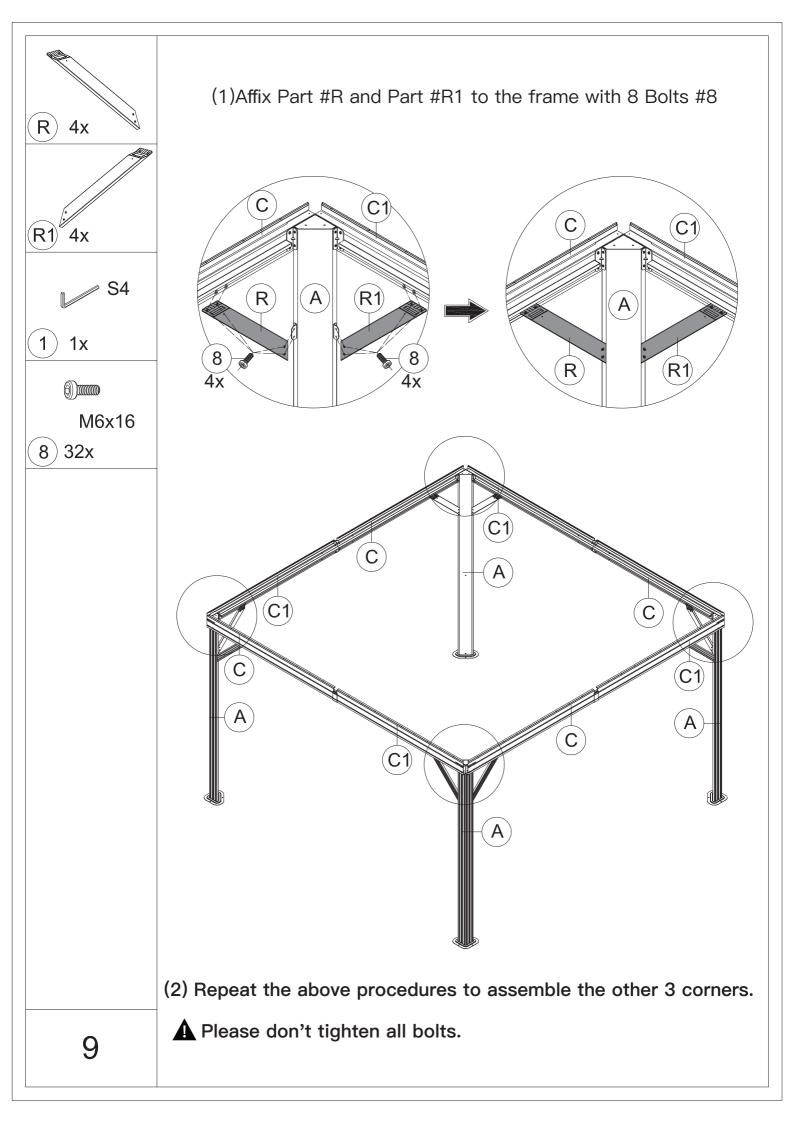

## Pre-assembly

1.Two or more people are required for assembly.

2.You will need one or more stepladders.

3. Wearing protective gloves is recommended.

4.You may need a safety hat.

5.Please use a Phillips screw driver.

6.For ease of construction, you may need a drill.

7.You may need a safety goggle.

8.Do not fully tighten screws prior to complete assembly.

### Warning & Attention

-Try to assemble this product on the flat ground, otherwise it is difficult to carry out;

-It would be much easier to assemble the product with three or more people;

-After assembly, please check whether all screws are tightened, to prevent parts from falling apart.