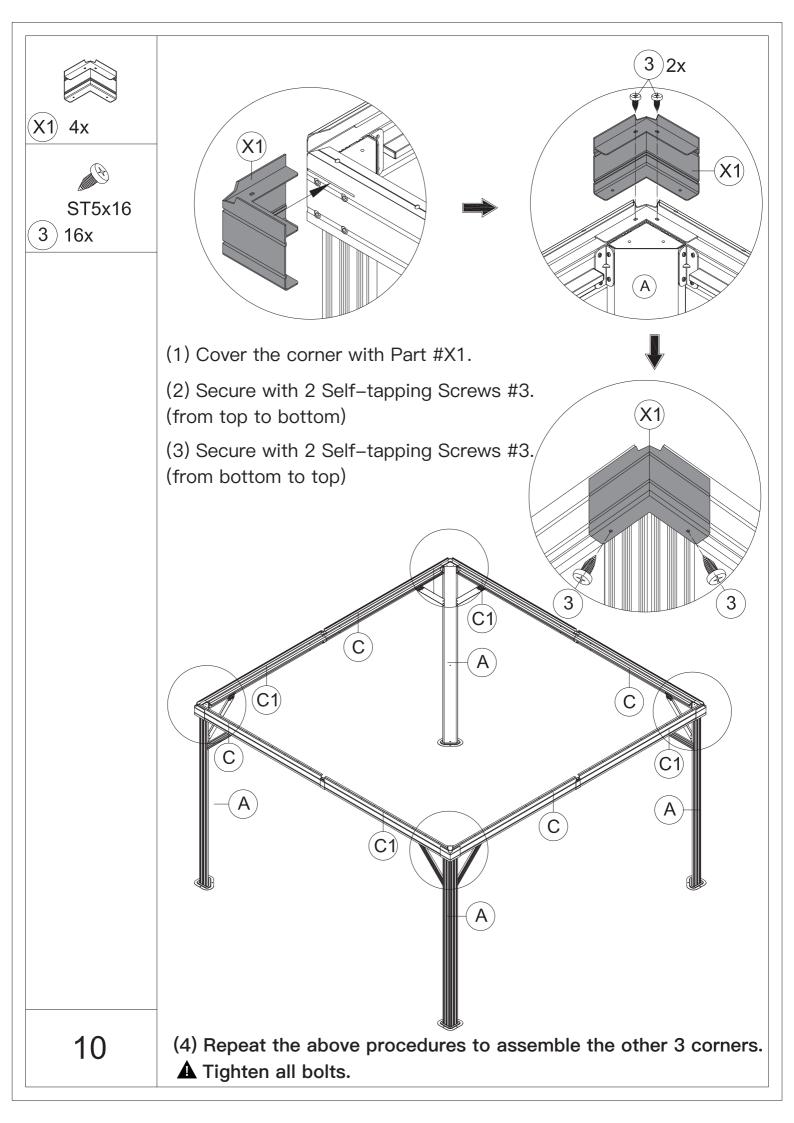

## Pre-assembly

1.Two or more people are required for assembly.

2.You will need one or more stepladders.

3. Wearing protective gloves is recommended.

4.You may need a safety hat.

5.Please use a Phillips screw driver.

6.For ease of construction, you may need a drill.

7.You may need a safety goggle.

8.Do not fully tighten screws prior to complete assembly.

### Warning & Attention

-Try to assemble this product on the flat ground, otherwise it is difficult to carry out;

-It would be much easier to assemble the product with three or more people;

-After assembly, please check whether all screws are tightened, to prevent parts from falling apart.