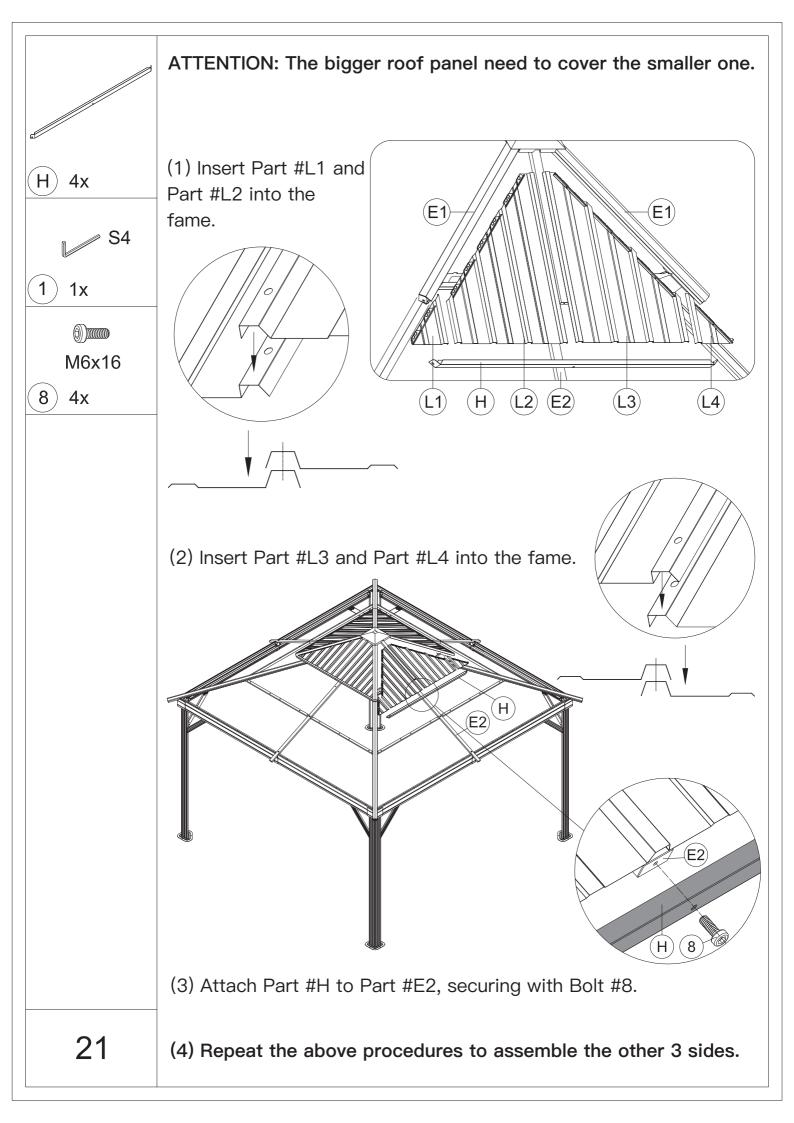

### Warning & Attention

-Try to assemble this product on the flat ground, otherwise it is difficult to carry out;

-It would be much easier to assemble the product with three or more people;

-After assembly, please check whether all screws are tightened, to prevent parts from falling apart.

**A** Use bolts to secure the frame to the ground to against the strong wind.

If the deck is hard wood and the depth of it is over 3 inch, you can use 5/16 in. ×4 in. Structural Wood Screw to mount the gazebo.