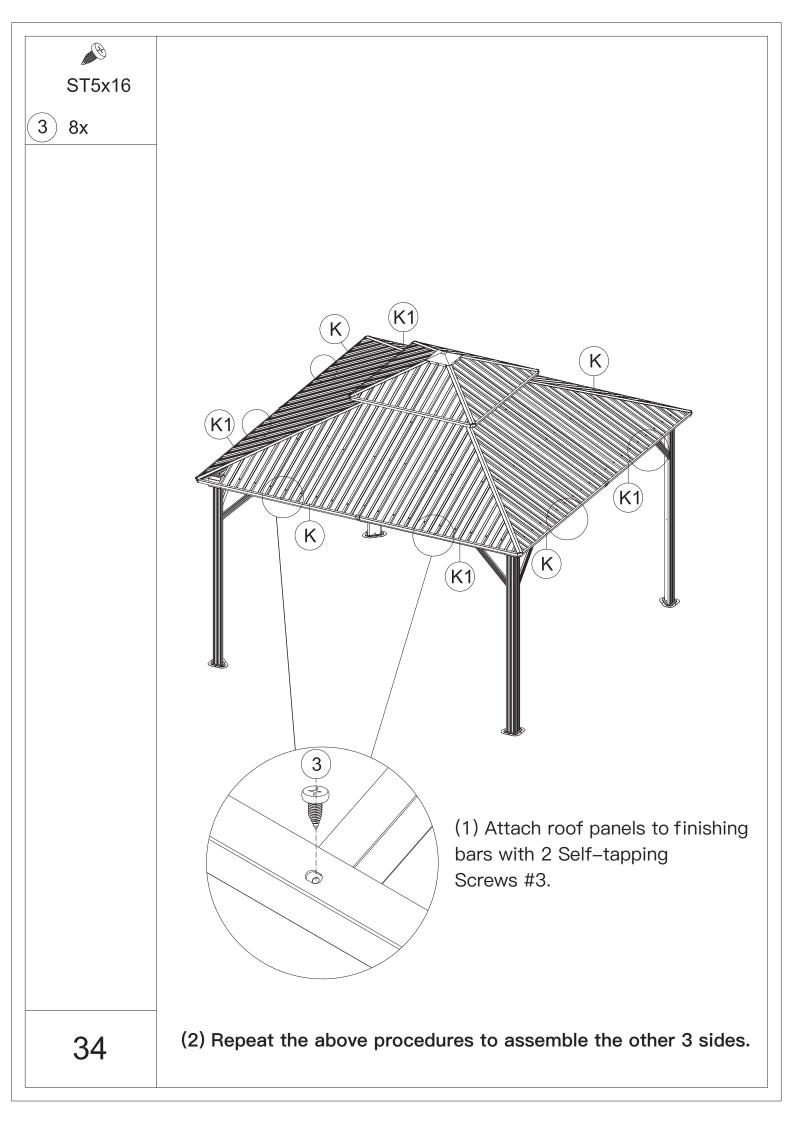

y need a safety hat.



5.Please use a Phillips screw driver.



6.For ease of construction, you may need a drill.



7.You may need a safety goggle.



8.Do not fully tighten screws prior to complete assembly.

### Warning & Attention

-Try to assemble this product on the flat ground, otherwise it is difficult to carry out;

-It would be much easier to assemble the product with three or more people;

-After assembly, please check whether all screws are tightened, to prevent parts from falling apart.

**A** Use bolts to secure the frame to the ground to against the strong wind.





If the deck is hard wood and the depth of it is over 3 inch, you can use 5/16 in. ×4 in. Structural Wood Screw to mount the gazebo.

×12





















































































#### **RESORT COMFORT IN YONR**

#### OWN BACKYARD

# Thanks for your purchase.

At domi outdoor living, we believe in our products.

That's why we provide a 12-month warranty and

friendly, easy-to-reach after-sales service. So if you

have any questions about our product and assembly-

,please feel free to contact us.We will be here for you.



email: service@domioutdoorliving.com

Please tell us your order ID when contact.

Attach photos of damaged part for instant reply.

© Copyright 2019-2023 Domi Outdoor Living LLC. All Rights Reserved.