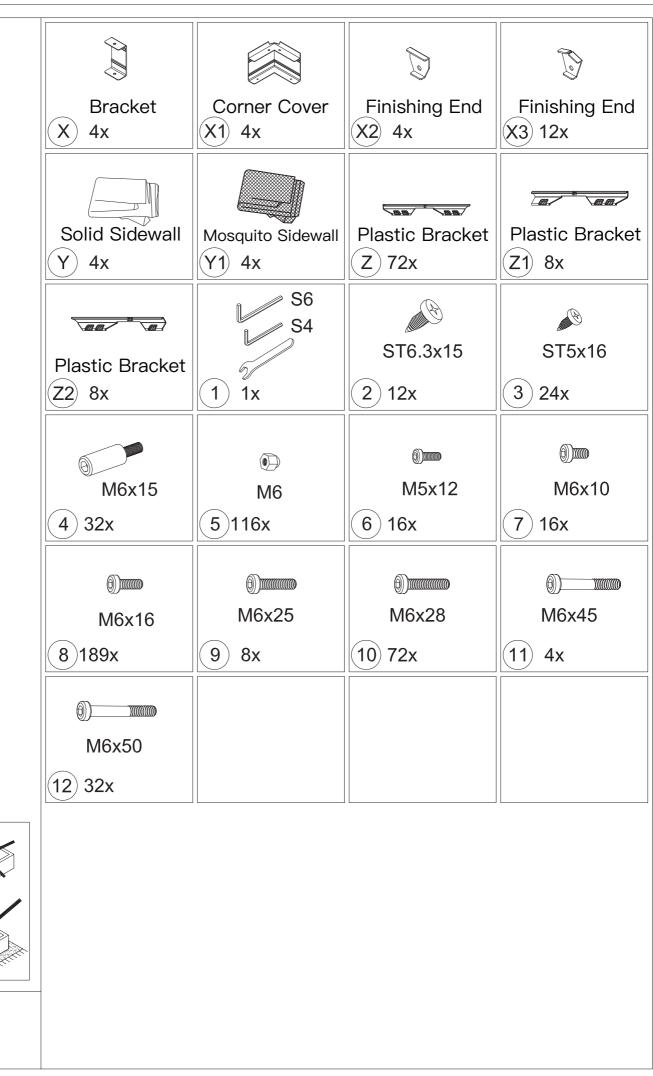

s.



3. Wearing protective gloves is recommended.



4.You may need a safety hat.



5.Please use a Phillips screw driver.



6.For ease of construction, you may need a drill.



7.You may need a safety goggle.



8.Do not fully tighten screws prior to complete assembly.

### Warning & Attention

-Try to assemble this product on the flat ground, otherwise it is difficult to carry out;

-It would be much easier to assemble the product with three or more people;

-After assembly, please check whether all screws are tightened, to prevent parts from falling apart.

**A** Use bolts to secure the frame to the ground to against the strong wind.





If the deck is hard wood and the depth of it is over 3 inch, you can use 5/16 in. ×4 in. Structural Wood Screw to mount the gazebo.

×12





















































































#### **RESORT COMFORT IN YONR**

#### OWN BACKYARD

# Thanks for your purchase.

At domi outdoor living, we believe in our products.

That's why we provide a 12-month warranty and

friendly, easy-to-reach after-sales service. So if you

have any questions about our product and assembly-

,please feel free to contact us.We will be here for you.



email: service@domioutdoorliving.com

Please tell us your order ID when contact.

Attach photos of damaged part for instant reply.

© Copyright 2019-2023 Domi Outdoor Living LLC. All Rights Reserved.