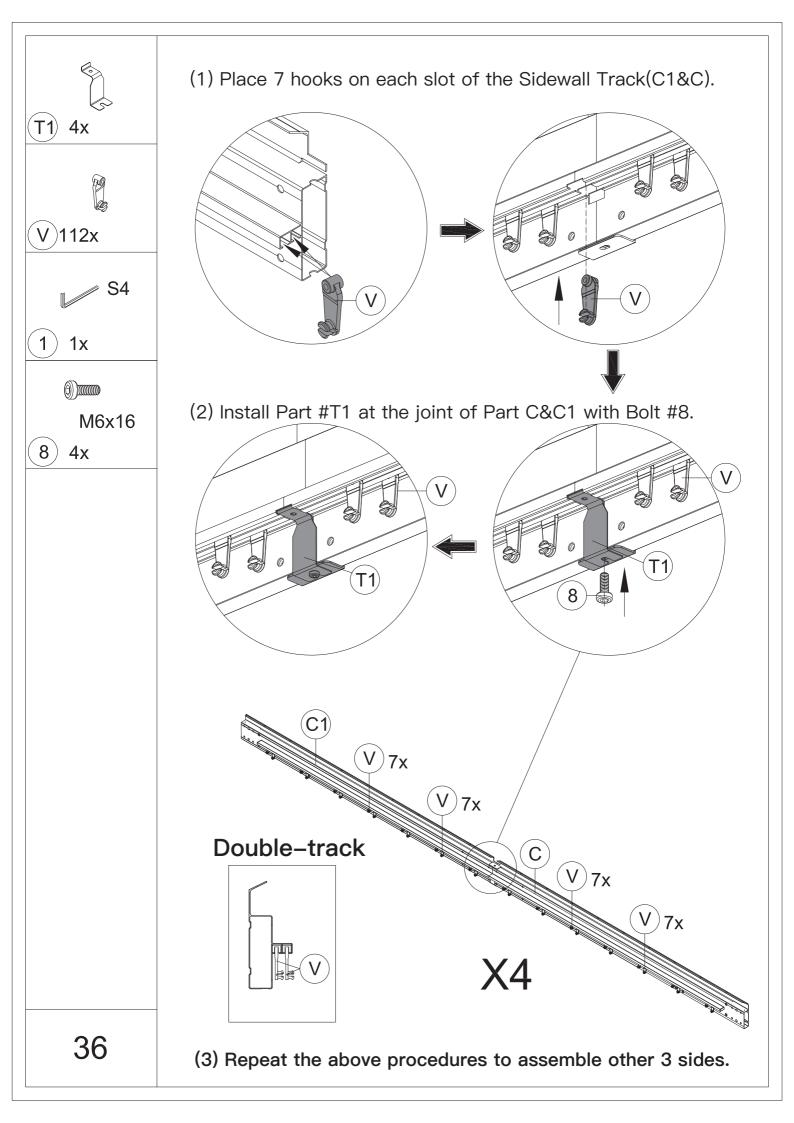

ed a safety hat.



5.Please use a Phillips screw driver.



6.For ease of construction, you may need a drill.



7.You may need a safety goggle.



8.Do not fully tighten screws prior to complete assembly.

### Warning & Attention

-Try to assemble this product on the flat ground, otherwise it is difficult to carry out;

-It would be much easier to assemble the product with three or more people;

-After assembly, please check whether all screws are tightened, to prevent parts from falling apart.

**A** Use bolts to secure the frame to the ground to against the strong wind.





If the deck is hard wood and the depth of it is over 3 inch, you can use 5/16 in. ×4 in. Structural Wood Screw to mount the gazebo.

×12





















































































#### **RESORT COMFORT IN YONR**

#### OWN BACKYARD

# Thanks for your purchase.

At domi outdoor living, we believe in our products.

That's why we provide a 12-month warranty and

friendly, easy-to-reach after-sales service. So if you

have any questions about our product and assembly-

,please feel free to contact us.We will be here for you.



email: service@domioutdoorliving.com

Please tell us your order ID when contact.

Attach photos of damaged part for instant reply.

© Copyright 2019-2023 Domi Outdoor Living LLC. All Rights Reserved.