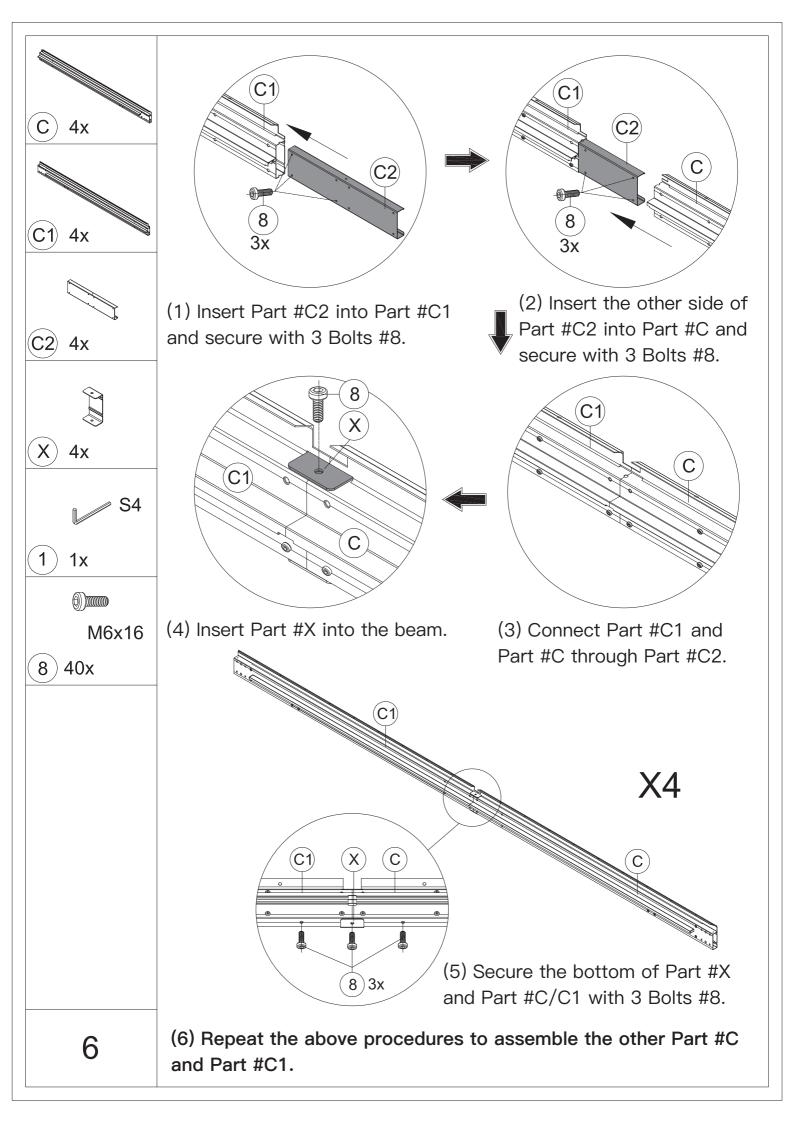

3. Wearing protective gloves is recommended.



4.You may need a safety hat.



5.Please use a Phillips screw driver.



6.For ease of construction, you may need a drill.



7.You may need a safety goggle.



8.Do not fully tighten screws prior to complete assembly.

### Warning & Attention

-Try to assemble this product on the flat ground, otherwise it is difficult to carry out;

-It would be much easier to assemble the product with three or more people;

-After assembly, please check whether all screws are tightened, to prevent parts from falling apart.

**A** Use bolts to secure the frame to the ground to against the strong wind.





If the deck is hard wood and the depth of it is over 3 inch, you can use 5/16 in. ×4 in. Structural Wood Screw to mount the gazebo.

×12





















































































#### **RESORT COMFORT IN YONR**

#### OWN BACKYARD

# Thanks for your purchase.

At domi outdoor living, we believe in our products.

That's why we provide a 12-month warranty and

friendly, easy-to-reach after-sales service. So if you

have any questions about our product and assembly-

,please feel free to contact us.We will be here for you.



email: service@domioutdoorliving.com

Please tell us your order ID when contact.

Attach photos of damaged part for instant reply.

© Copyright 2019-2023 Domi Outdoor Living LLC. All Rights Reserved.