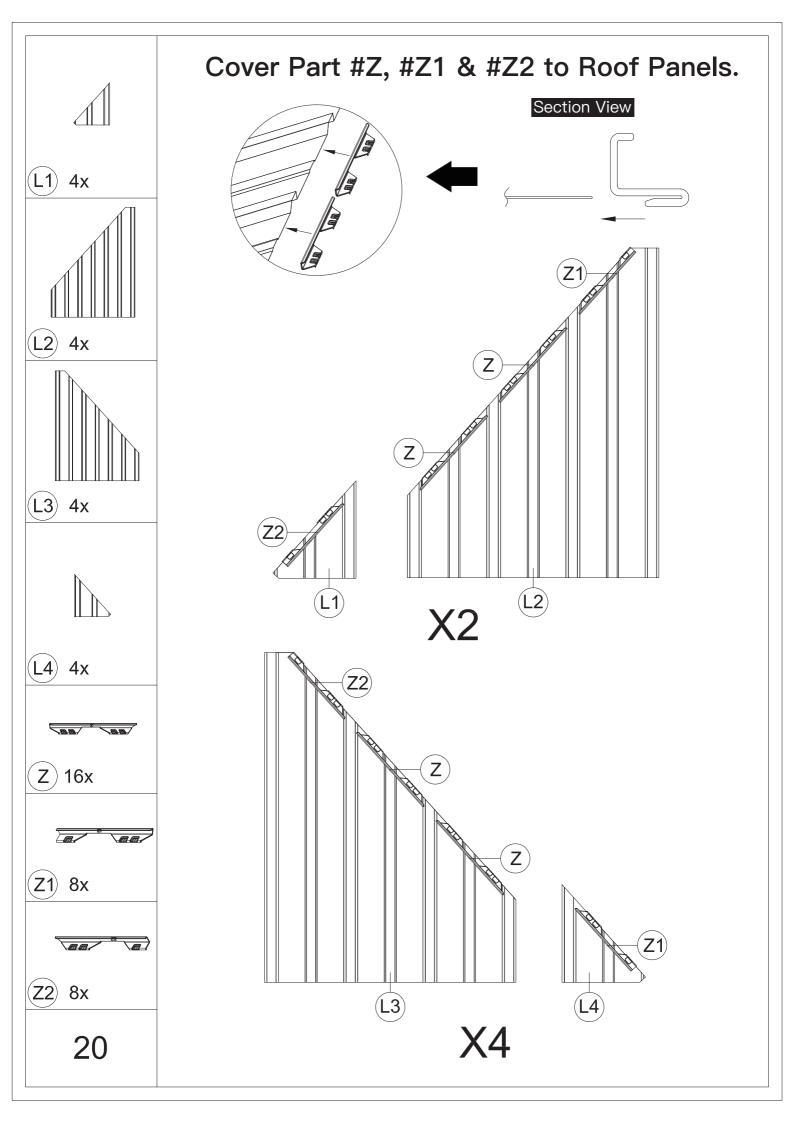

is recommended.



4.You may need a safety hat.



5.Please use a Phillips screw driver.



6.For ease of construction, you may need a drill.



7.You may need a safety goggle.



8.Do not fully tighten screws prior to complete assembly.

### Warning & Attention

-Try to assemble this product on the flat ground, otherwise it is difficult to carry out;

-It would be much easier to assemble the product with three or more people;

-After assembly, please check whether all screws are tightened, to prevent parts from falling apart.

**A** Use bolts to secure the frame to the ground to against the strong wind.





If the deck is hard wood and the depth of it is over 3 inch, you can use 5/16 in. ×4 in. Structural Wood Screw to mount the gazebo.

×12





















































































#### **RESORT COMFORT IN YONR**

#### OWN BACKYARD

# Thanks for your purchase.

At domi outdoor living, we believe in our products.

That's why we provide a 12-month warranty and

friendly, easy-to-reach after-sales service. So if you

have any questions about our product and assembly-

,please feel free to contact us.We will be here for you.



email: service@domioutdoorliving.com

Please tell us your order ID when contact.

Attach photos of damaged part for instant reply.

© Copyright 2019-2023 Domi Outdoor Living LLC. All Rights Reserved.