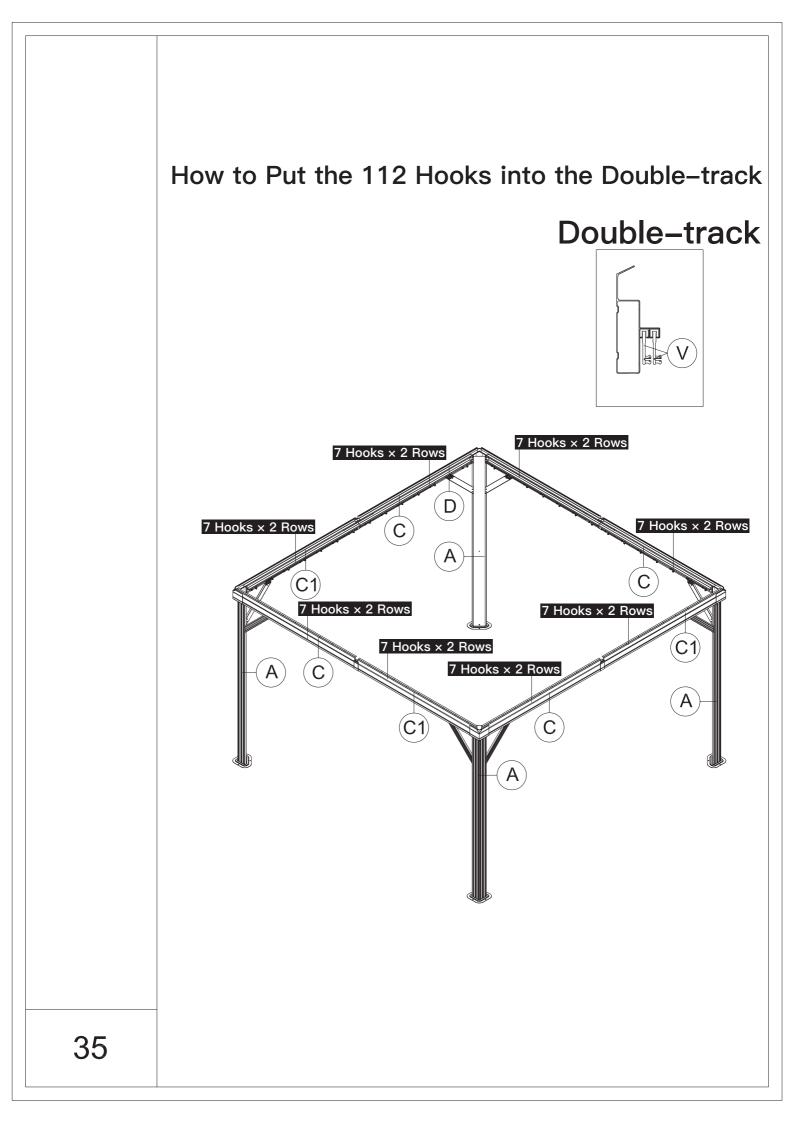

need a safety hat.



5.Please use a Phillips screw driver.



6.For ease of construction, you may need a drill.



7.You may need a safety goggle.



8.Do not fully tighten screws prior to complete assembly.

### Warning & Attention

-Try to assemble this product on the flat ground, otherwise it is difficult to carry out;

-It would be much easier to assemble the product with three or more people;

-After assembly, please check whether all screws are tightened, to prevent parts from falling apart.

**A** Use bolts to secure the frame to the ground to against the strong wind.





If the deck is hard wood and the depth of it is over 3 inch, you can use 5/16 in. ×4 in. Structural Wood Screw to mount the gazebo.

×12





















































































#### **RESORT COMFORT IN YONR**

#### OWN BACKYARD

# Thanks for your purchase.

At domi outdoor living, we believe in our products.

That's why we provide a 12-month warranty and

friendly, easy-to-reach after-sales service. So if you

have any questions about our product and assembly-

,please feel free to contact us.We will be here for you.



email: service@domioutdoorliving.com

Please tell us your order ID when contact.

Attach photos of damaged part for instant reply.

© Copyright 2019-2023 Domi Outdoor Living LLC. All Rights Reserved.