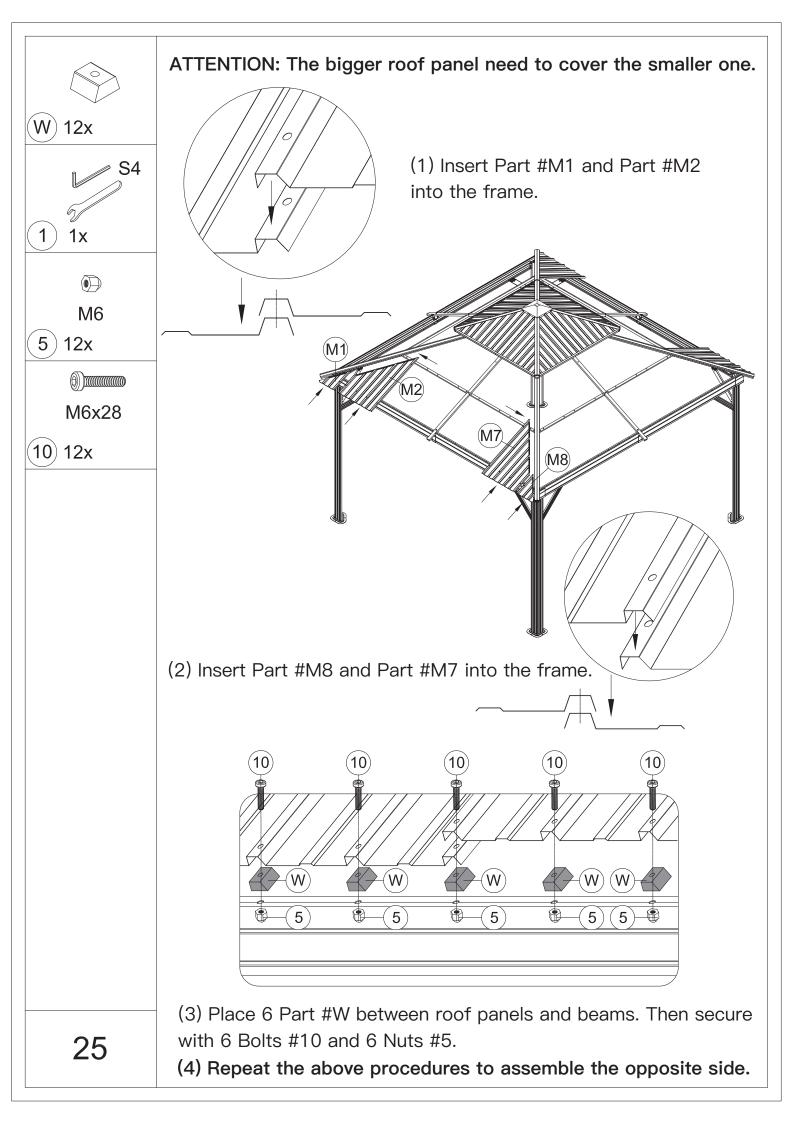

ended.



4.You may need a safety hat.



5.Please use a Phillips screw driver.



6.For ease of construction, you may need a drill.



7.You may need a safety goggle.



8.Do not fully tighten screws prior to complete assembly.

### Warning & Attention

-Try to assemble this product on the flat ground, otherwise it is difficult to carry out;

-It would be much easier to assemble the product with three or more people;

-After assembly, please check whether all screws are tightened, to prevent parts from falling apart.

**A** Use bolts to secure the frame to the ground to against the strong wind.





If the deck is hard wood and the depth of it is over 3 inch, you can use 5/16 in. ×4 in. Structural Wood Screw to mount the gazebo.

×12





















































































#### **RESORT COMFORT IN YONR**

#### OWN BACKYARD

# Thanks for your purchase.

At domi outdoor living, we believe in our products.

That's why we provide a 12-month warranty and

friendly, easy-to-reach after-sales service. So if you

have any questions about our product and assembly-

,please feel free to contact us.We will be here for you.



email: service@domioutdoorliving.com

Please tell us your order ID when contact.

Attach photos of damaged part for instant reply.

© Copyright 2019-2023 Domi Outdoor Living LLC. All Rights Reserved.