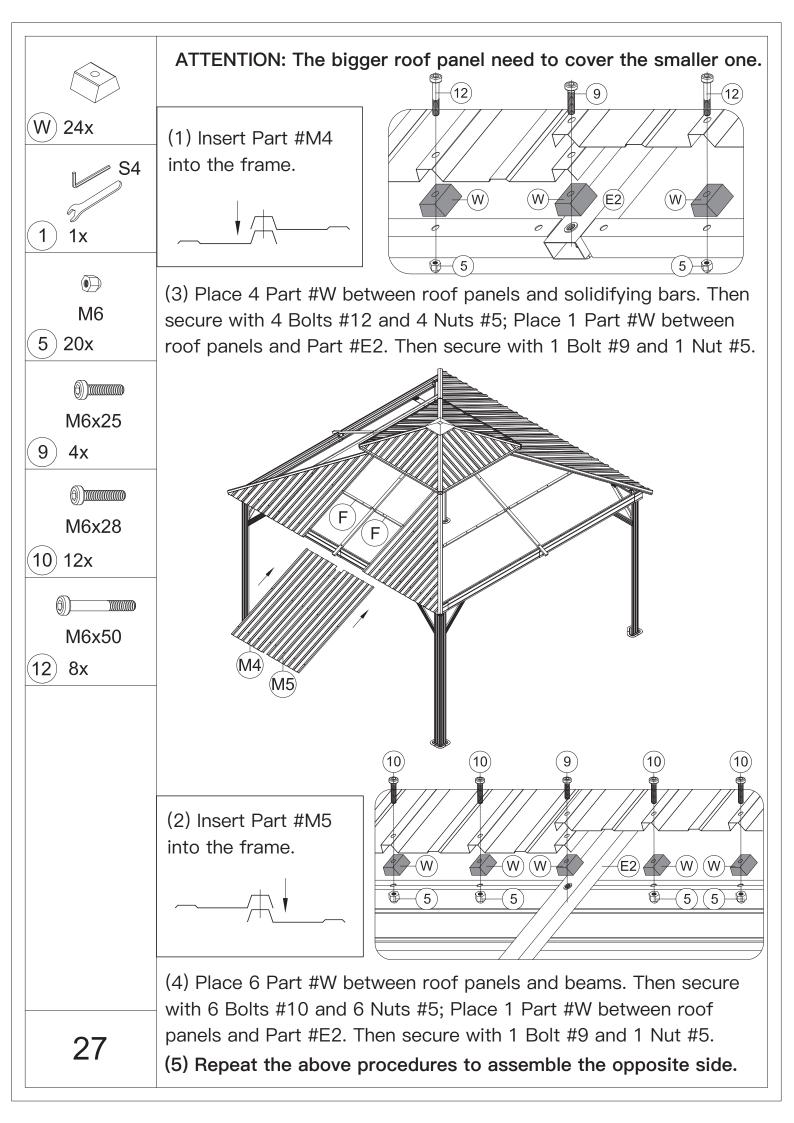

d.



4.You may need a safety hat.



5.Please use a Phillips screw driver.



6.For ease of construction, you may need a drill.



7.You may need a safety goggle.



8.Do not fully tighten screws prior to complete assembly.

### Warning & Attention

-Try to assemble this product on the flat ground, otherwise it is difficult to carry out;

-It would be much easier to assemble the product with three or more people;

-After assembly, please check whether all screws are tightened, to prevent parts from falling apart.

**A** Use bolts to secure the frame to the ground to against the strong wind.





If the deck is hard wood and the depth of it is over 3 inch, you can use 5/16 in. ×4 in. Structural Wood Screw to mount the gazebo.

×12





















































































#### **RESORT COMFORT IN YONR**

#### OWN BACKYARD

# Thanks for your purchase.

At domi outdoor living, we believe in our products.

That's why we provide a 12-month warranty and

friendly, easy-to-reach after-sales service. So if you

have any questions about our product and assembly-

,please feel free to contact us.We will be here for you.



email: service@domioutdoorliving.com

Please tell us your order ID when contact.

Attach photos of damaged part for instant reply.

© Copyright 2019-2023 Domi Outdoor Living LLC. All Rights Reserved.