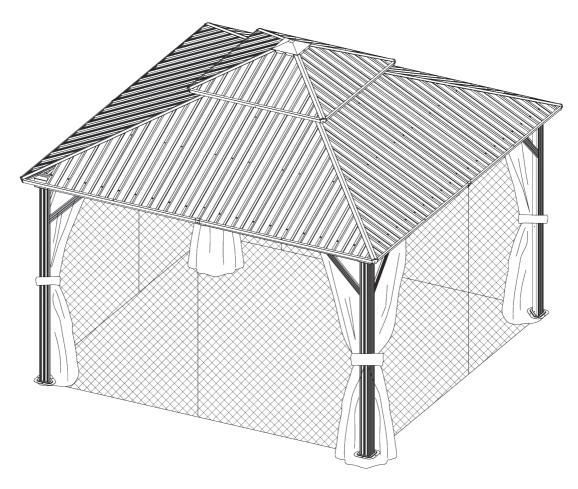

# 12'×12' Metal Patio Gazebo ASSEMBLY MANUAL



## MODEL#:LGMF1588

Missing part? Damaged? Contact us via email at

service@domioutdoorliving.com

© Copyright 2019-2023 Domi Outdoor Living LLC. All rights reserved.

## Pre-assembly



1.Two or more people are required for assembly.



2.You will need one or more stepladders.



3. Wearing protective gloves is recommended.



4.You may need a safety hat.



5.Please use a Phillips screw driver.



6.For ease of construction, you may need a drill.



7.You may need a safety goggle.



8.Do not fully tighten screws prior to complete assembly.

### Warning & Attention

-Try to assemble this product on the flat ground, otherwise it is difficult to carry out;

-It would be much easier to assemble the product with three or more people;

-After assembly, please check whether all screws are ti