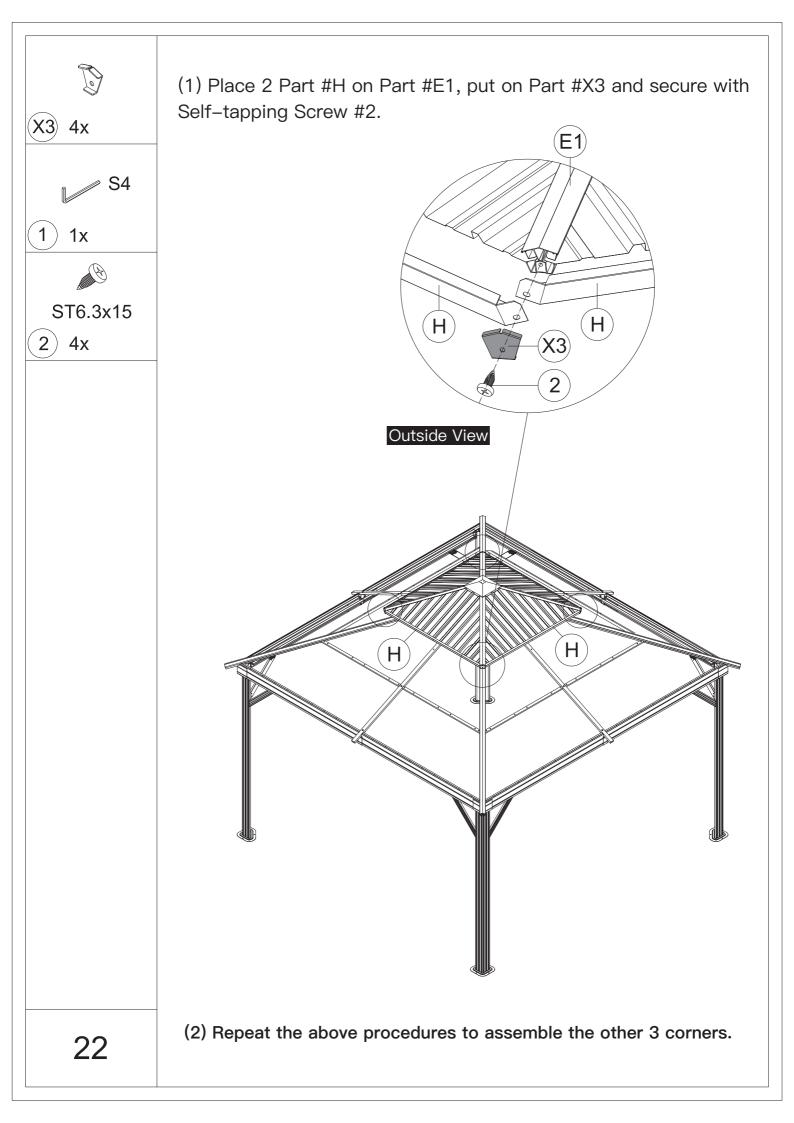

### Warning & Attention

-Try to assemble this product on the flat ground, otherwise it is difficult to carry out;

-It would be much easier to assemble the product with three or more people;

-After assembly, please check whether all screws are tightened, to prevent parts from falling apart.

**A** Use bolts to secure the frame to the ground to against the strong wind.

If the deck is hard wood and the depth of it is over 3 inch, you can use 5/16 in. ×4 in. Structural Wood Screw to mount the gazebo.