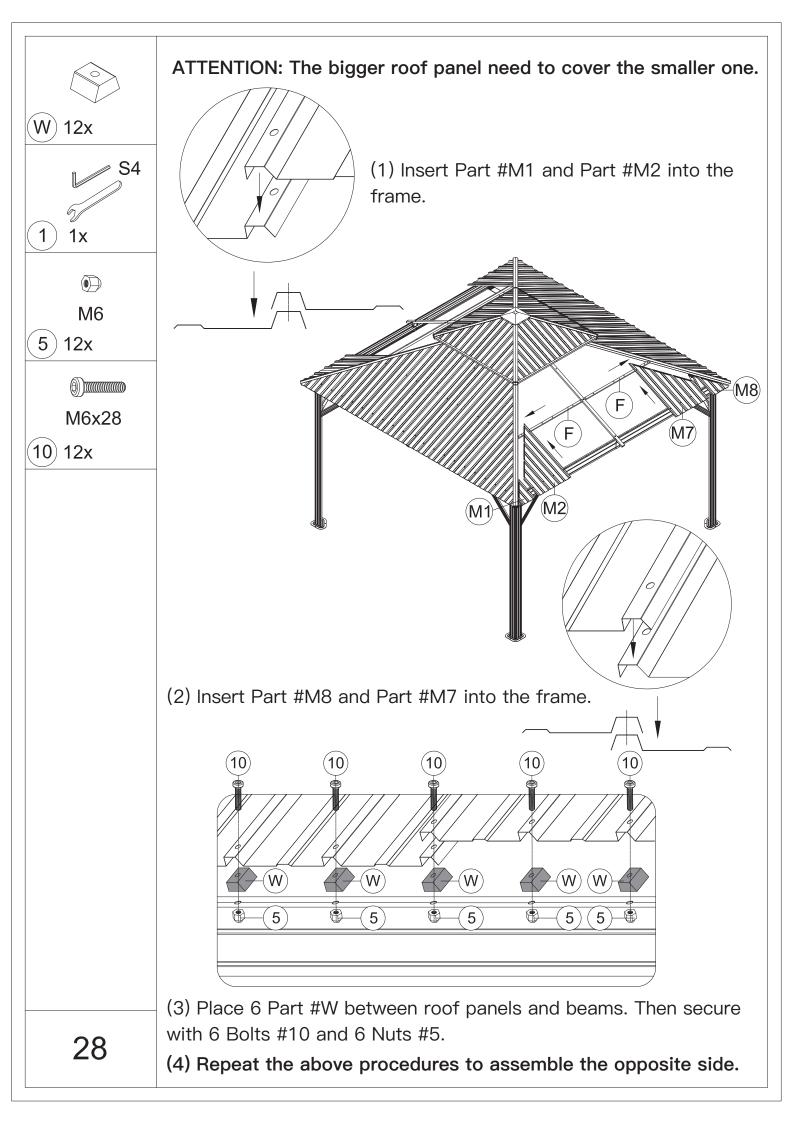

4.You may need a safety hat.



5.Please use a Phillips screw driver.



6.For ease of construction, you may need a drill.



7.You may need a safety goggle.



8.Do not fully tighten screws prior to complete assembly.

### Warning & Attention

-Try to assemble this product on the flat ground, otherwise it is difficult to carry out;

-It would be much easier to assemble the product with three or more people;

-After assembly, please check whether all screws are tightened, to prevent parts from falling apart.

**A** Use bolts to secure the frame to the ground to against the strong wind.





If the deck is hard wood and the depth of it is over 3 inch, you can use 5/16 in. ×4 in. Structural Wood Screw to mount the gazebo.

×12





















































































#### **RESORT COMFORT IN YONR**

#### OWN BACKYARD

# Thanks for your purchase.

At domi outdoor living, we believe in our products.

That's why we provide a 12-month warranty and

friendly, easy-to-reach after-sales service. So if you

have any questions about our product and assembly-

,please feel free to contact us.We will be here for you.



email: service@domioutdoorliving.com

Please tell us your order ID when contact.

Attach photos of damaged part for instant reply.

© Copyright 2019-2023 Domi Outdoor Living LLC. All Rights Reserved.