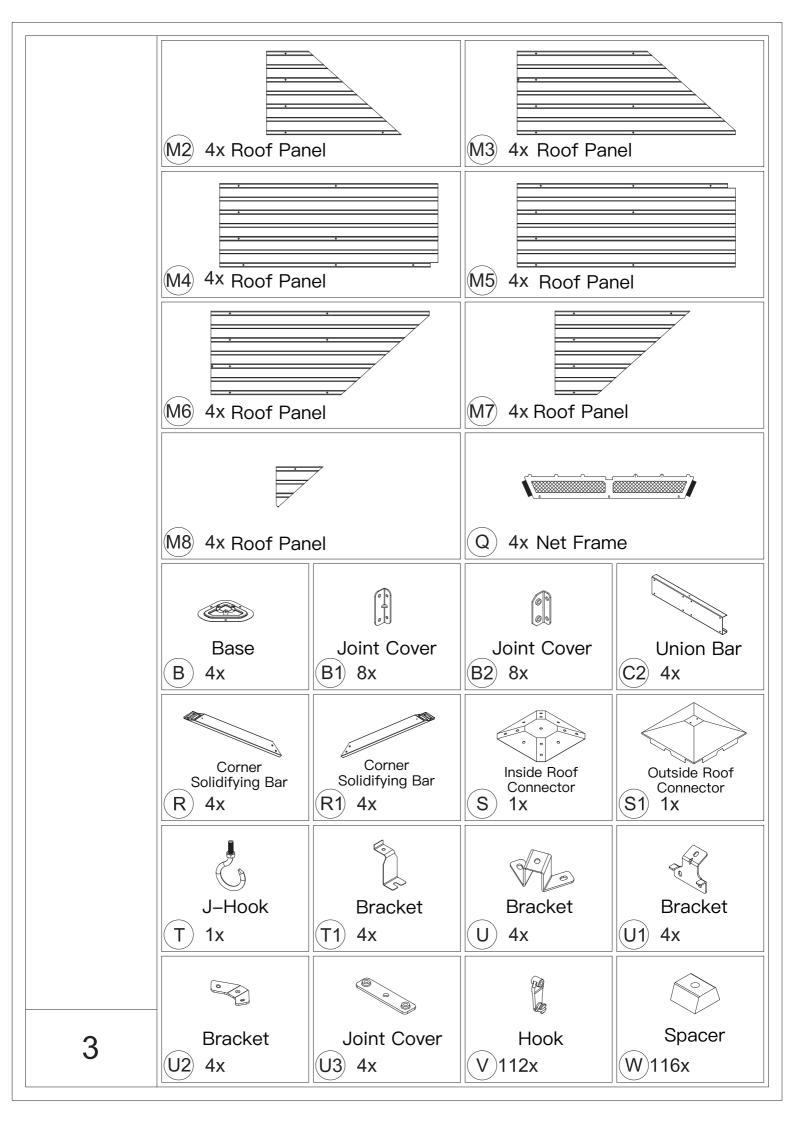

ers.



3. Wearing protective gloves is recommended.



4.You may need a safety hat.



5.Please use a Phillips screw driver.



6.For ease of construction, you may need a drill.



7.You may need a safety goggle.



8.Do not fully tighten screws prior to complete assembly.

### Warning & Attention

-Try to assemble this product on the flat ground, otherwise it is difficult to carry out;

-It would be much easier to assemble the product with three or more people;

-After assembly, please check whether all screws are tightened, to prevent parts from falling apart.

**A** Use bolts to secure the frame to the ground to against the strong wind.





If the deck is hard wood and the depth of it is over 3 inch, you can use 5/16 in. ×4 in. Structural Wood Screw to mount the gazebo.

×12





















































































#### **RESORT COMFORT IN YONR**

#### OWN BACKYARD

# Thanks for your purchase.

At domi outdoor living, we believe in our products.

That's why we provide a 12-month warranty and

friendly, easy-to-reach after-sales service. So if you

have any questions about our product and assembly-

,please feel free to contact us.We will be here for you.



email: service@domioutdoorliving.com

Please tell us your order ID when contact.

Attach photos of damaged part for instant reply.

© Copyright 2019-2023 Domi Outdoor Living LLC. All Rights Reserved.