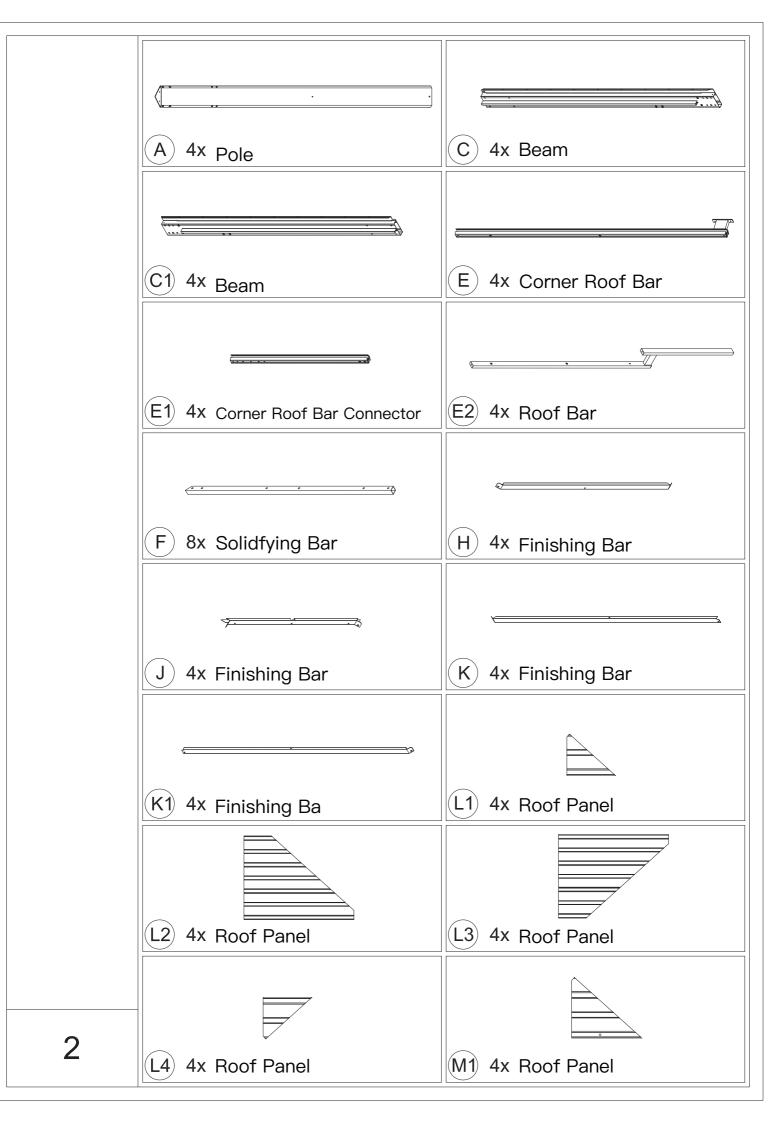

dders.



3. Wearing protective gloves is recommended.



4.You may need a safety hat.



5.Please use a Phillips screw driver.



6.For ease of construction, you may need a drill.



7.You may need a safety goggle.



8.Do not fully tighten screws prior to complete assembly.

### Warning & Attention

-Try to assemble this product on the flat ground, otherwise it is difficult to carry out;

-It would be much easier to assemble the product with three or more people;

-After assembly, please check whether all screws are tightened, to prevent parts from falling apart.

**A** Use bolts to secure the frame to the ground to against the strong wind.





If the deck is hard wood and the depth of it is over 3 inch, you can use 5/16 in. ×4 in. Structural Wood Screw to mount the gazebo.

×12





















































































#### **RESORT COMFORT IN YONR**

#### OWN BACKYARD

# Thanks for your purchase.

At domi outdoor living, we believe in our products.

That's why we provide a 12-month warranty and

friendly, easy-to-reach after-sales service. So if you

have any questions about our product and assembly-

,please feel free to contact us.We will be here for you.



email: service@domioutdoorliving.com

Please tell us your order ID when contact.

Attach photos of damaged part for instant reply.

© Copyright 2019-2023 Domi Outdoor Living LLC. All Rights Reserved.