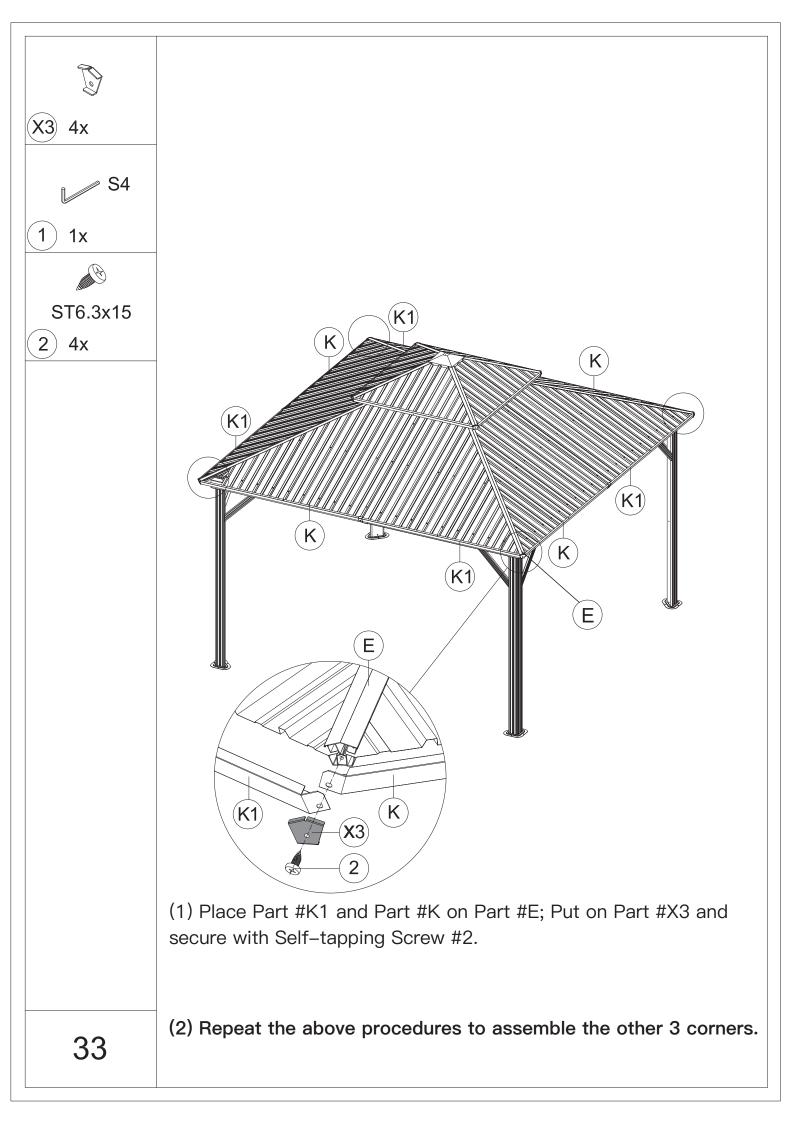

may need a safety hat.



5.Please use a Phillips screw driver.



6.For ease of construction, you may need a drill.



7.You may need a safety goggle.



8.Do not fully tighten screws prior to complete assembly.

### Warning & Attention

-Try to assemble this product on the flat ground, otherwise it is difficult to carry out;

-It would be much easier to assemble the product with three or more people;

-After assembly, please check whether all screws are tightened, to prevent parts from falling apart.

**A** Use bolts to secure the frame to the ground to against the strong wind.





If the deck is hard wood and the depth of it is over 3 inch, you can use 5/16 in. ×4 in. Structural Wood Screw to mount the gazebo.

×12





















































































#### **RESORT COMFORT IN YONR**

#### OWN BACKYARD

# Thanks for your purchase.

At domi outdoor living, we believe in our products.

That's why we provide a 12-month warranty and

friendly, easy-to-reach after-sales service. So if you

have any questions about our product and assembly-

,please feel free to contact us.We will be here for you.



email: service@domioutdoorliving.com

Please tell us your order ID when contact.

Attach photos of damaged part for instant reply.

© Copyright 2019-2023 Domi Outdoor Living LLC. All Rights Reserved.