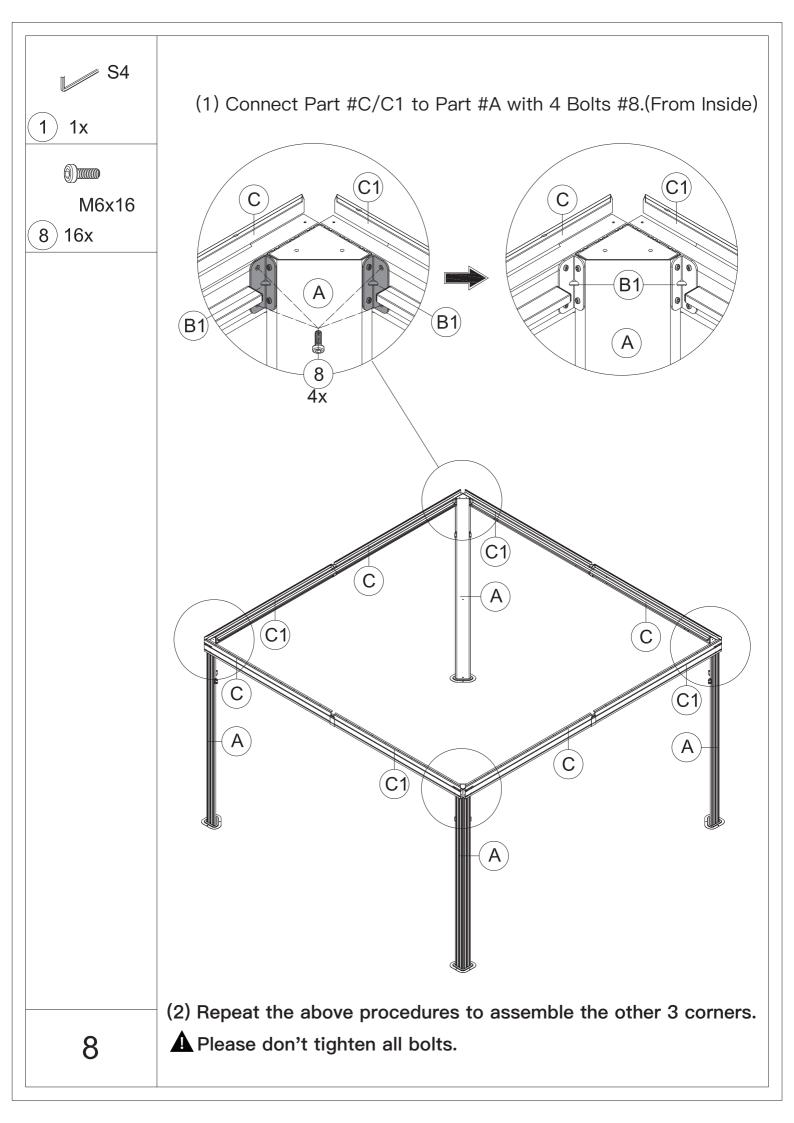

earing protective gloves is recommended.



4.You may need a safety hat.



5.Please use a Phillips screw driver.



6.For ease of construction, you may need a drill.



7.You may need a safety goggle.



8.Do not fully tighten screws prior to complete assembly.

### Warning & Attention

-Try to assemble this product on the flat ground, otherwise it is difficult to carry out;

-It would be much easier to assemble the product with three or more people;

-After assembly, please check whether all screws are tightened, to prevent parts from falling apart.

**A** Use bolts to secure the frame to the ground to against the strong wind.





If the deck is hard wood and the depth of it is over 3 inch, you can use 5/16 in. ×4 in. Structural Wood Screw to mount the gazebo.

×12





















































































#### **RESORT COMFORT IN YONR**

#### OWN BACKYARD

# Thanks for your purchase.

At domi outdoor living, we believe in our products.

That's why we provide a 12-month warranty and

friendly, easy-to-reach after-sales service. So if you

have any questions about our product and assembly-

,please feel free to contact us.We will be here for you.



email: service@domioutdoorliving.com

Please tell us your order ID when contact.

Attach photos of damaged part for instant reply.

© Copyright 2019-2023 Domi Outdoor Living LLC. All Rights Reserved.