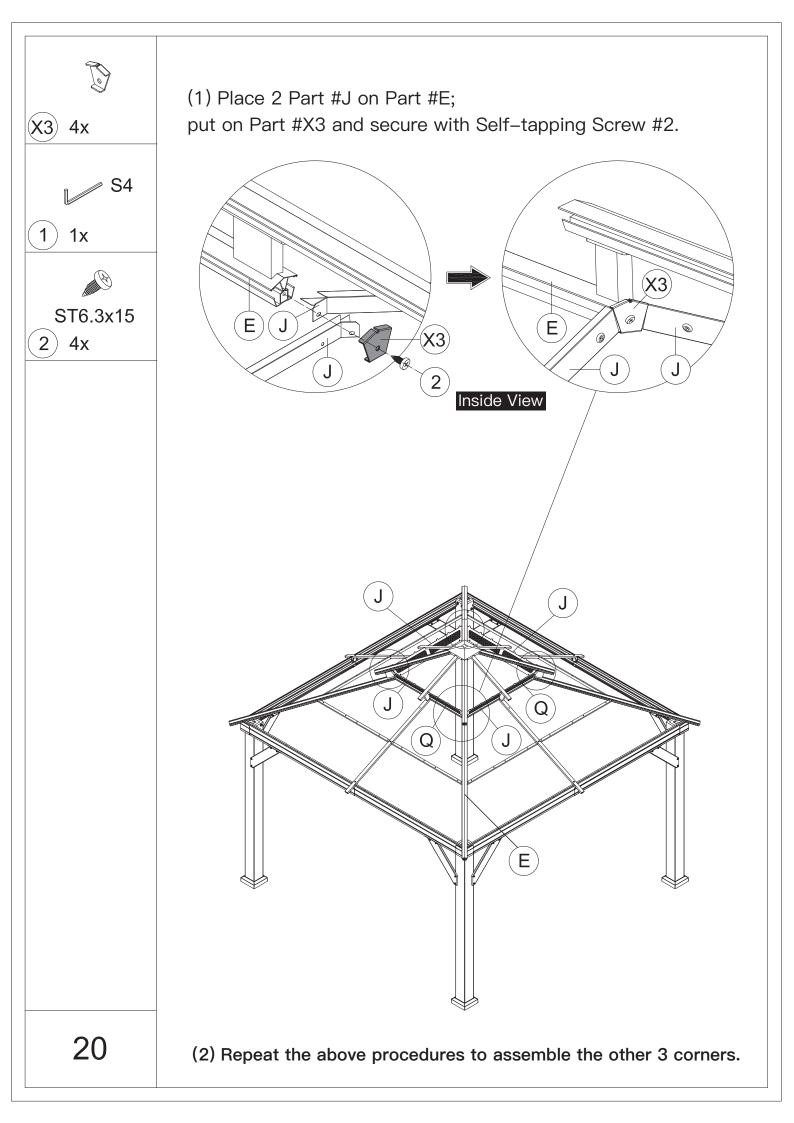

## Pre-assembly

1.Two or more people are required for assembly.

2.You will need one or more stepladders.

3. Wearing protective gloves is recommended.

4.You may need a safety hat.

5.Please use a Phillips screw driver.

6.For ease of construction, you may need a drill.

7.You may need a safety goggle.

8.Do not fully tighten screws prior to complete assembly.

### Warning & Attention

-Try to assemble this product on the flat ground, otherwise it is difficult to carry out;

-It would be much easier to assemble the product with three or more people;

-After assembly, please check whether all screws are tightened, to prevent parts from falling apart.