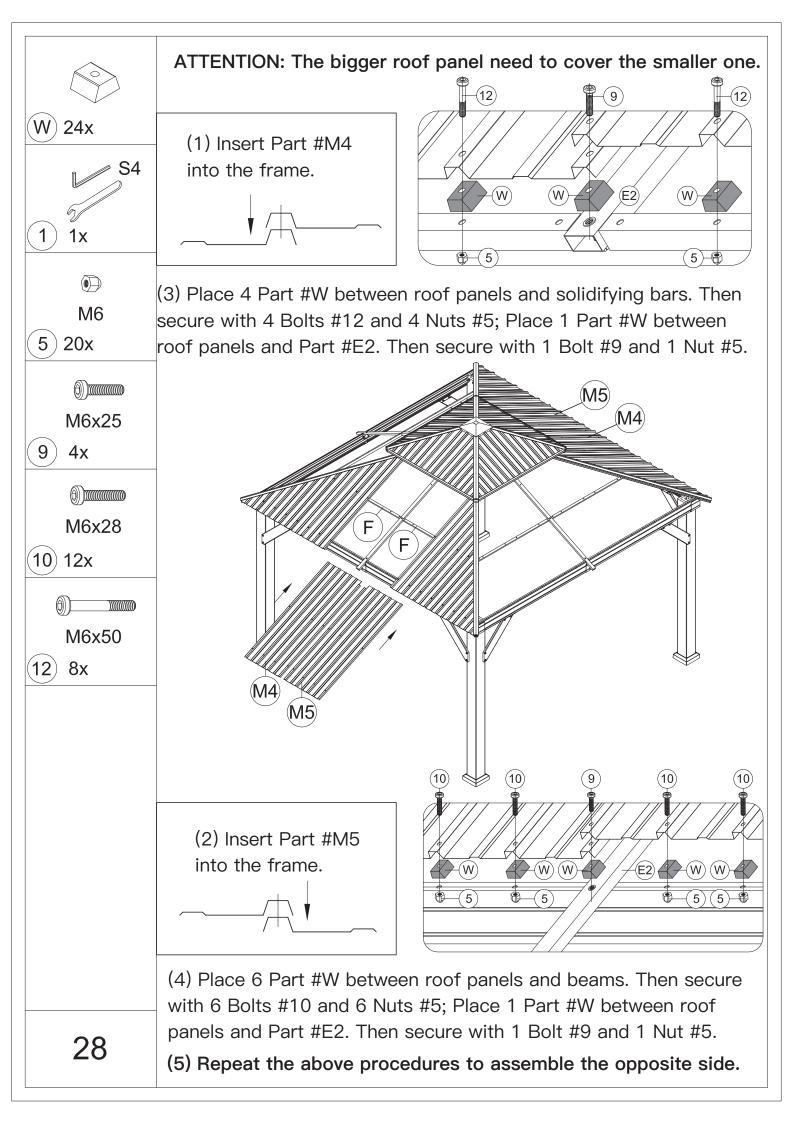

d.



4.You may need a safety hat.



5.Please use a Phillips screw driver.



6.For ease of construction, you may need a drill.



7.You may need a safety goggle.



8.Do not fully tighten screws prior to complete assembly.

### Warning & Attention

-Try to assemble this product on the flat ground, otherwise it is difficult to carry out;

-It would be much easier to assemble the product with three or more people;

-After assembly, please check whether all screws are tightened, to prevent parts from falling apart.

**A** Use bolts to secure the frame to the ground to against the strong wind.





If the deck is hard wood and the depth of it is over 3 inch, you can use 5/16 in. ×4 in. Structural Wood Screw to mount the gazebo.

×12





















































































#### **RESORT COMFORT IN YONR**

#### OWN BACKYARD

# Thanks for your purchase.

At domi outdoor living, we believe in our products.

That's why we provide a 12-month warranty and

friendly, easy-to-reach after-sales service. So if you

have any questions about our product and assembly-

,please feel free to contact us.We will be here for you.



email: service@domioutdoorliving.com

Please tell us your order ID when contact.

Attach photos of damaged part for instant reply.

© Copyright 2019-2023 Domi Outdoor Living LLC. All Rights Reserved.