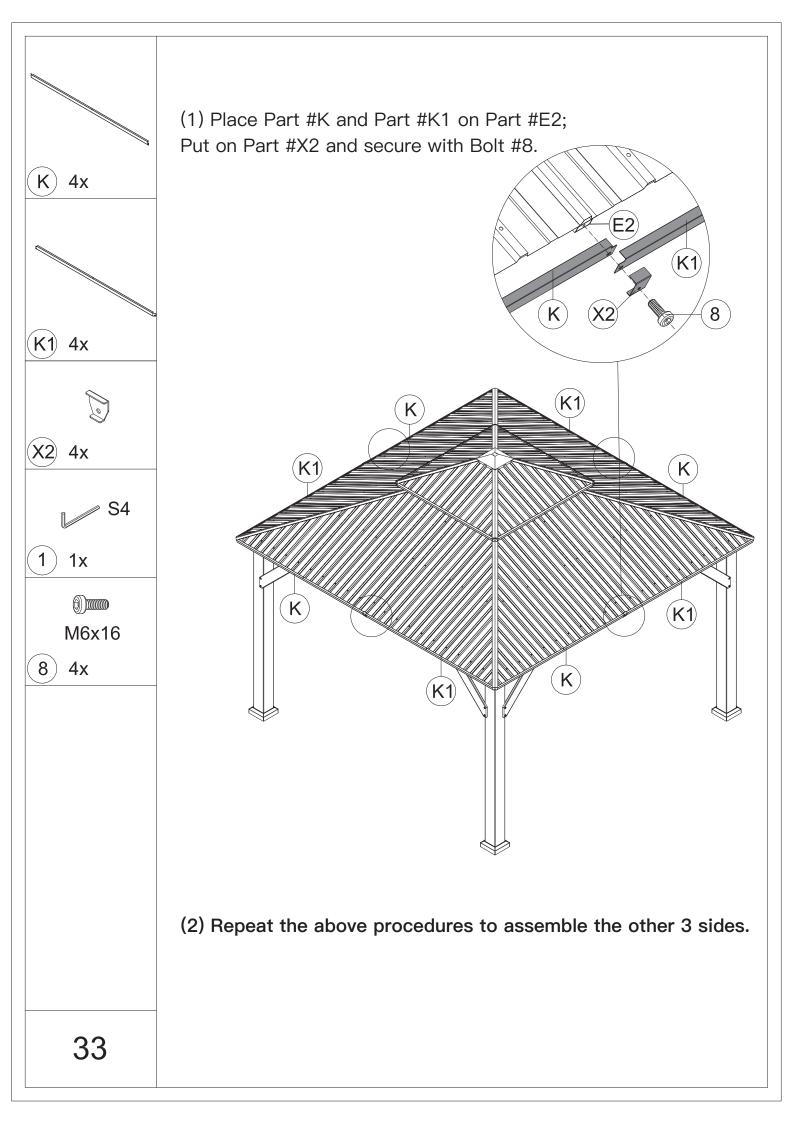

u may need a safety hat.



5.Please use a Phillips screw driver.



6.For ease of construction, you may need a drill.



7.You may need a safety goggle.



8.Do not fully tighten screws prior to complete assembly.

### Warning & Attention

-Try to assemble this product on the flat ground, otherwise it is difficult to carry out;

-It would be much easier to assemble the product with three or more people;

-After assembly, please check whether all screws are tightened, to prevent parts from falling apart.

**A** Use bolts to secure the frame to the ground to against the strong wind.





If the deck is hard wood and the depth of it is over 3 inch, you can use 5/16 in. ×4 in. Structural Wood Screw to mount the gazebo.

×12





















































































#### **RESORT COMFORT IN YONR**

#### OWN BACKYARD

# Thanks for your purchase.

At domi outdoor living, we believe in our products.

That's why we provide a 12-month warranty and

friendly, easy-to-reach after-sales service. So if you

have any questions about our product and assembly-

,please feel free to contact us.We will be here for you.



email: service@domioutdoorliving.com

Please tell us your order ID when contact.

Attach photos of damaged part for instant reply.

© Copyright 2019-2023 Domi Outdoor Living LLC. All Rights Reserved.