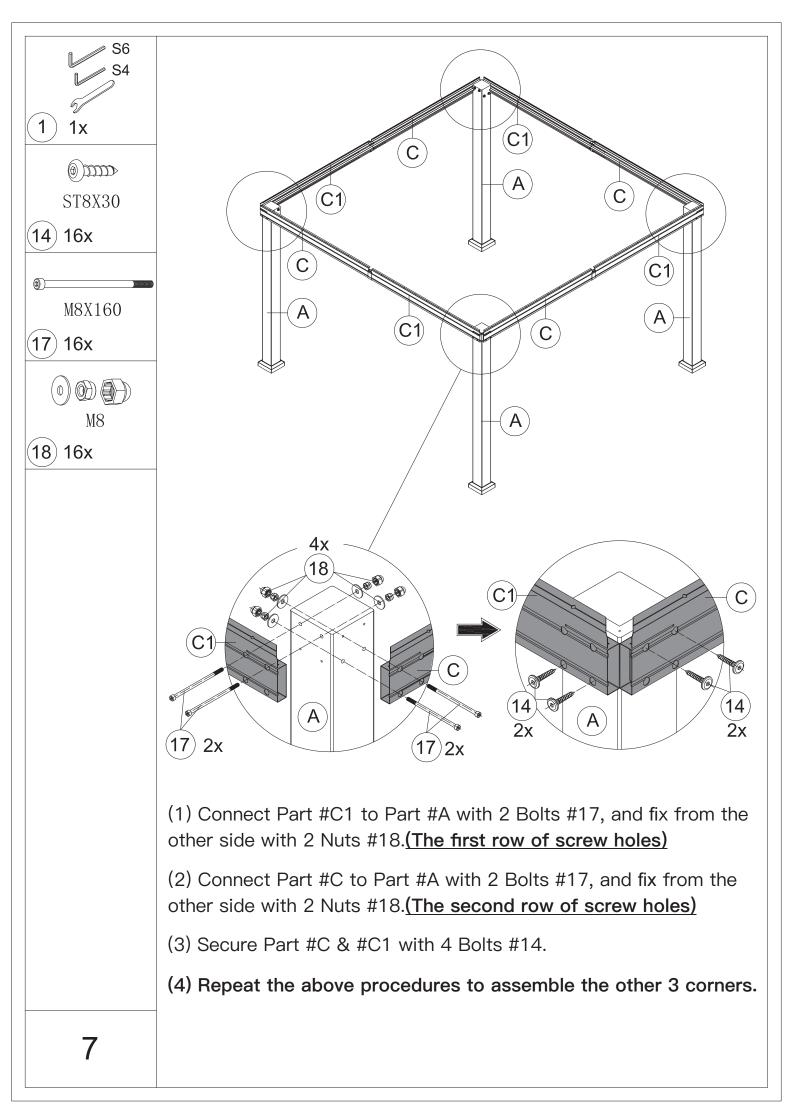

3. Wearing protective gloves is recommended.



4.You may need a safety hat.



5.Please use a Phillips screw driver.



6.For ease of construction, you may need a drill.



7.You may need a safety goggle.



8.Do not fully tighten screws prior to complete assembly.

### Warning & Attention

-Try to assemble this product on the flat ground, otherwise it is difficult to carry out;

-It would be much easier to assemble the product with three or more people;

-After assembly, please check whether all screws are tightened, to prevent parts from falling apart.

**A** Use bolts to secure the frame to the ground to against the strong wind.





If the deck is hard wood and the depth of it is over 3 inch, you can use 5/16 in. ×4 in. Structural Wood Screw to mount the gazebo.

×12





















































































#### **RESORT COMFORT IN YONR**

#### OWN BACKYARD

# Thanks for your purchase.

At domi outdoor living, we believe in our products.

That's why we provide a 12-month warranty and

friendly, easy-to-reach after-sales service. So if you

have any questions about our product and assembly-

,please feel free to contact us.We will be here for you.



email: service@domioutdoorliving.com

Please tell us your order ID when contact.

Attach photos of damaged part for instant reply.

© Copyright 2019-2023 Domi Outdoor Living LLC. All Rights Reserved.