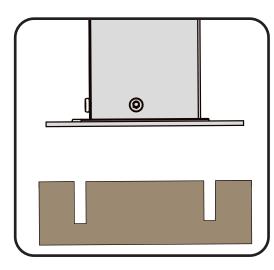

**A** Use bolts to secure the frame to the ground to against the strong wind.

If the deck is hard wood and the depth of it is over 3 inch, you can use 5/16 in. ×4 in. Structural Wood Screw to mount the gazebo.