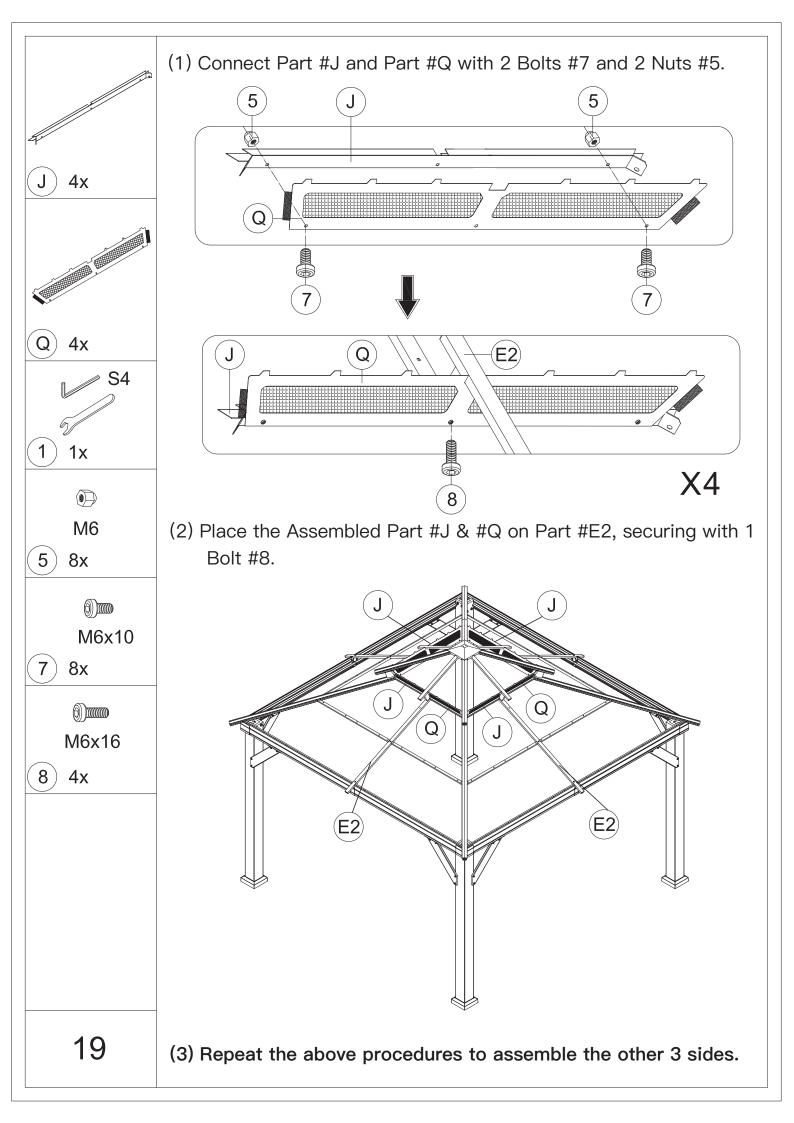

## Pre-assembly

1.Two or more people are required for assembly.

2.You will need one or more stepladders.

3. Wearing protective gloves is recommended.

4.You may need a safety hat.

5.Please use a Phillips screw driver.

6.For ease of construction, you may need a drill.

7.You may need a safety goggle.

8.Do not fully tighten screws prior to complete assembly.

### Warning & Attention

-Try to assemble this product on the flat ground, otherwise it is difficult to carry out;

-It would be much easier to assemble the product with three or more people;

-After assembly, please check whether all screws are tightened, to prevent parts from falling apart.