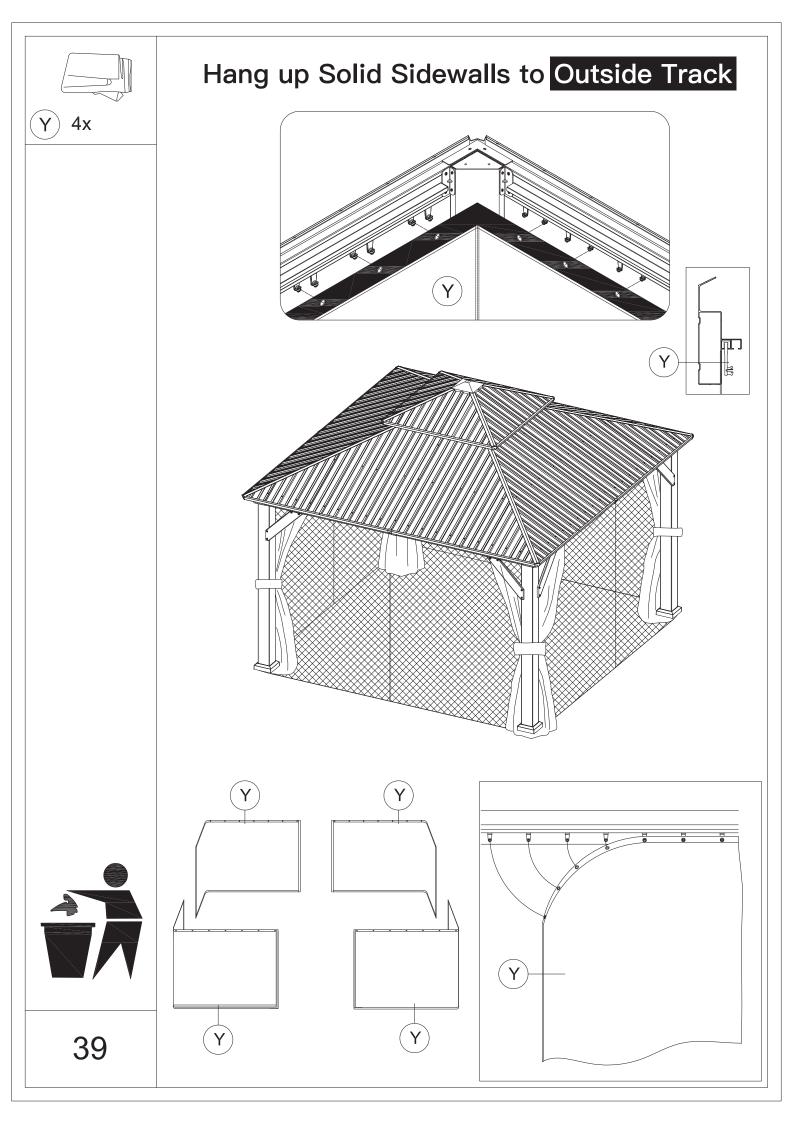

safety hat.



5.Please use a Phillips screw driver.



6.For ease of construction, you may need a drill.



7.You may need a safety goggle.



8.Do not fully tighten screws prior to complete assembly.

### Warning & Attention

-Try to assemble this product on the flat ground, otherwise it is difficult to carry out;

-It would be much easier to assemble the product with three or more people;

-After assembly, please check whether all screws are tightened, to prevent parts from falling apart.

**A** Use bolts to secure the frame to the ground to against the strong wind.





If the deck is hard wood and the depth of it is over 3 inch, you can use 5/16 in. ×4 in. Structural Wood Screw to mount the gazebo.

×12





















































































#### **RESORT COMFORT IN YONR**

#### OWN BACKYARD

# Thanks for your purchase.

At domi outdoor living, we believe in our products.

That's why we provide a 12-month warranty and

friendly, easy-to-reach after-sales service. So if you

have any questions about our product and assembly-

,please feel free to contact us.We will be here for you.



email: service@domioutdoorliving.com

Please tell us your order ID when contact.

Attach photos of damaged part for instant reply.

© Copyright 2019-2023 Domi Outdoor Living LLC. All Rights Reserved.