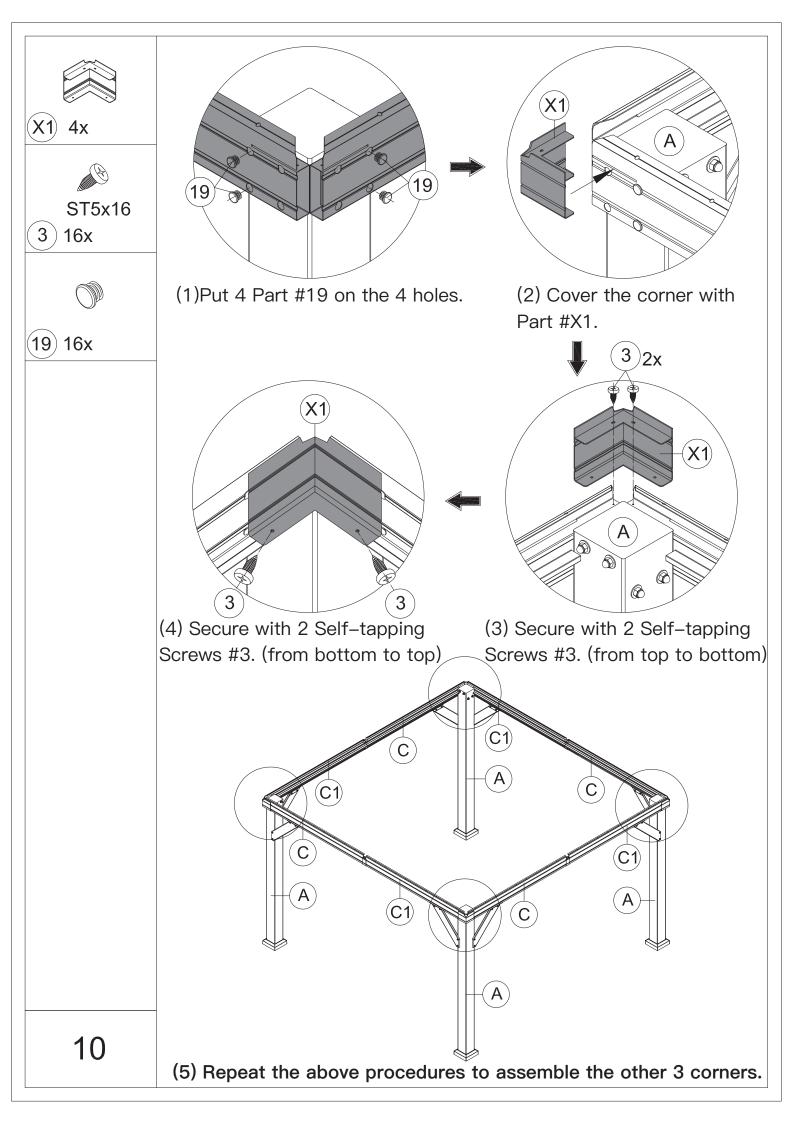

ring protective gloves is recommended.



4.You may need a safety hat.



5.Please use a Phillips screw driver.



6.For ease of construction, you may need a drill.



7.You may need a safety goggle.



8.Do not fully tighten screws prior to complete assembly.

### Warning & Attention

-Try to assemble this product on the flat ground, otherwise it is difficult to carry out;

-It would be much easier to assemble the product with three or more people;

-After assembly, please check whether all screws are tightened, to prevent parts from falling apart.

**A** Use bolts to secure the frame to the ground to against the strong wind.





If the deck is hard wood and the depth of it is over 3 inch, you can use 5/16 in. ×4 in. Structural Wood Screw to mount the gazebo.

×12





















































































#### **RESORT COMFORT IN YONR**

#### OWN BACKYARD

# Thanks for your purchase.

At domi outdoor living, we believe in our products.

That's why we provide a 12-month warranty and

friendly, easy-to-reach after-sales service. So if you

have any questions about our product and assembly-

,please feel free to contact us.We will be here for you.



email: service@domioutdoorliving.com

Please tell us your order ID when contact.

Attach photos of damaged part for instant reply.

© Copyright 2019-2023 Domi Outdoor Living LLC. All Rights Reserved.