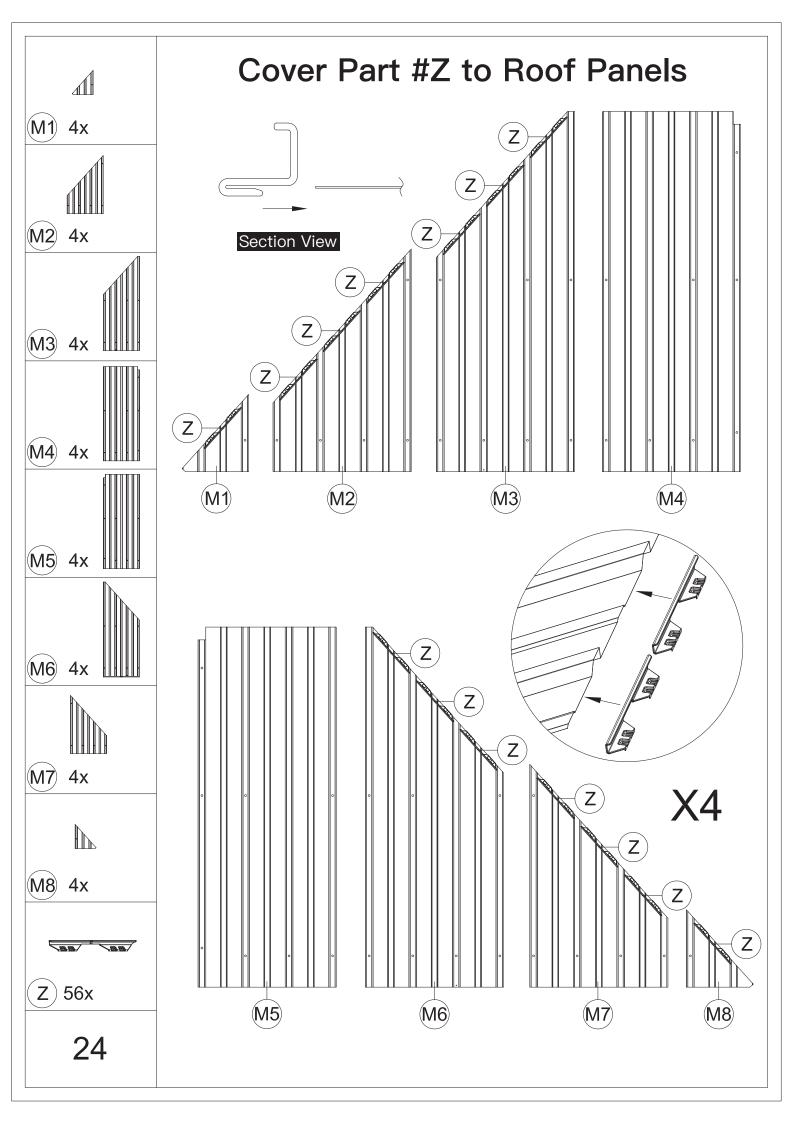

commended.



4.You may need a safety hat.



5.Please use a Phillips screw driver.



6.For ease of construction, you may need a drill.



7.You may need a safety goggle.



8.Do not fully tighten screws prior to complete assembly.

### Warning & Attention

-Try to assemble this product on the flat ground, otherwise it is difficult to carry out;

-It would be much easier to assemble the product with three or more people;

-After assembly, please check whether all screws are tightened, to prevent parts from falling apart.

**A** Use bolts to secure the frame to the ground to against the strong wind.





If the deck is hard wood and the depth of it is over 3 inch, you can use 5/16 in. ×4 in. Structural Wood Screw to mount the gazebo.

×12





















































































#### **RESORT COMFORT IN YONR**

#### OWN BACKYARD

# Thanks for your purchase.

At domi outdoor living, we believe in our products.

That's why we provide a 12-month warranty and

friendly, easy-to-reach after-sales service. So if you

have any questions about our product and assembly-

,please feel free to contact us.We will be here for you.



email: service@domioutdoorliving.com

Please tell us your order ID when contact.

Attach photos of damaged part for instant reply.

© Copyright 2019-2023 Domi Outdoor Living LLC. All Rights Reserved.