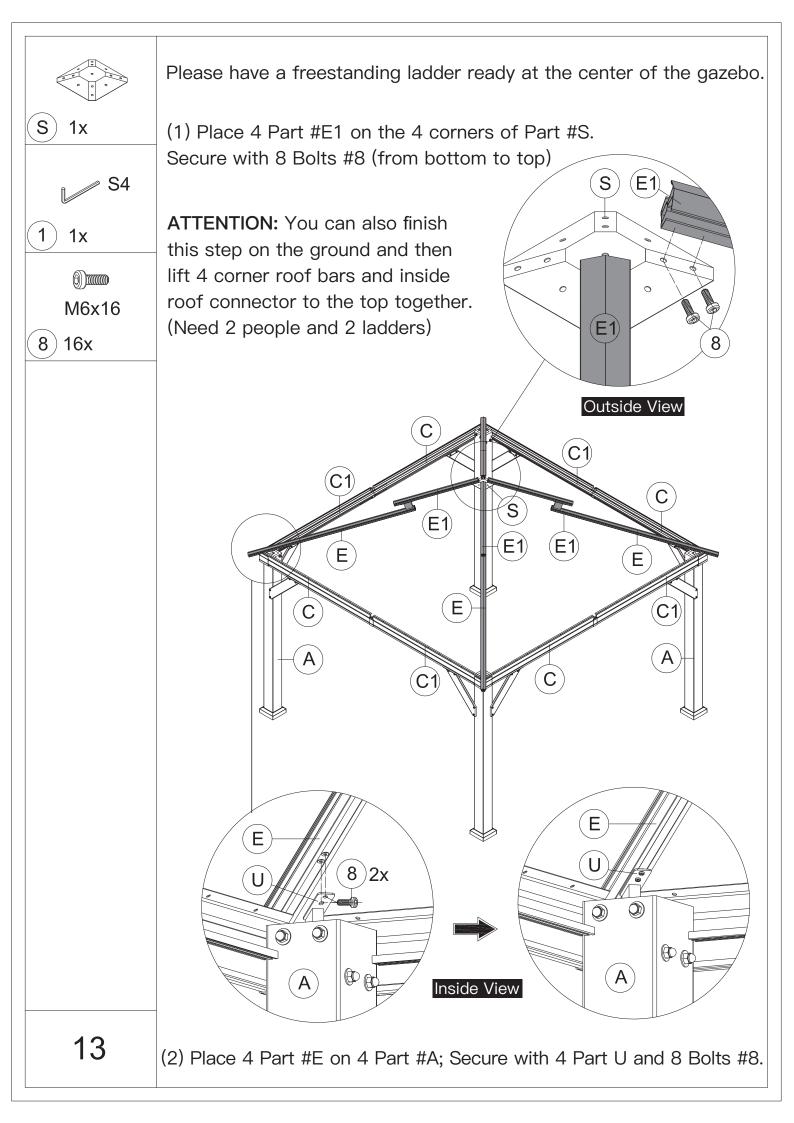

## Pre-assembly

1.Two or more people are required for assembly.

2.You will need one or more stepladders.

3. Wearing protective gloves is recommended.

4.You may need a safety hat.

5.Please use a Phillips screw driver.

6.For ease of construction, you may need a drill.

7.You may need a safety goggle.

8.Do not fully tighten screws prior to complete assembly.

### Warning & Attention

-Try to assemble this product on the flat ground, otherwise it is difficult to carry out;

-It would be much easier to assemble the product with three or more people;

-After assembly, please check whether all screws are tightened, to prevent parts from falling apart.