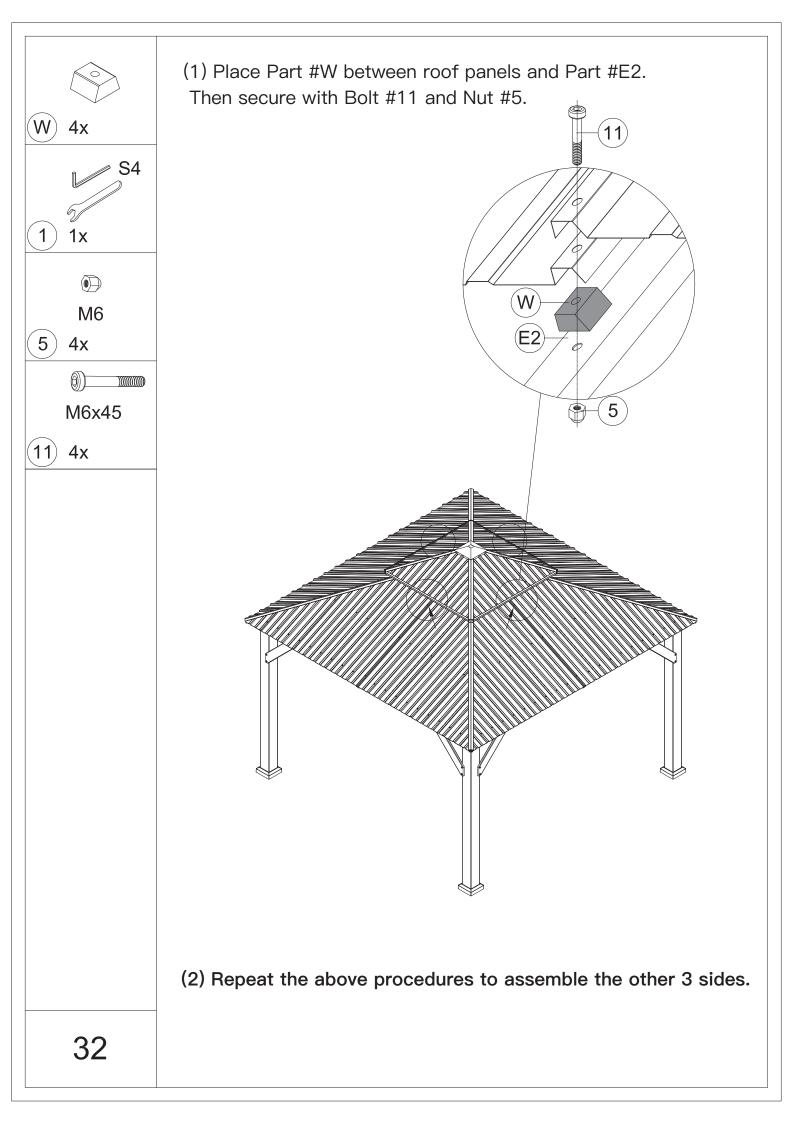

You may need a safety hat.



5.Please use a Phillips screw driver.



6.For ease of construction, you may need a drill.



7.You may need a safety goggle.



8.Do not fully tighten screws prior to complete assembly.

### Warning & Attention

-Try to assemble this product on the flat ground, otherwise it is difficult to carry out;

-It would be much easier to assemble the product with three or more people;

-After assembly, please check whether all screws are tightened, to prevent parts from falling apart.

**A** Use bolts to secure the frame to the ground to against the strong wind.





If the deck is hard wood and the depth of it is over 3 inch, you can use 5/16 in. ×4 in. Structural Wood Screw to mount the gazebo.

×12





















































































#### **RESORT COMFORT IN YONR**

#### OWN BACKYARD

# Thanks for your purchase.

At domi outdoor living, we believe in our products.

That's why we provide a 12-month warranty and

friendly, easy-to-reach after-sales service. So if you

have any questions about our product and assembly-

,please feel free to contact us.We will be here for you.



email: service@domioutdoorliving.com

Please tell us your order ID when contact.

Attach photos of damaged part for instant reply.

© Copyright 2019-2023 Domi Outdoor Living LLC. All Rights Reserved.