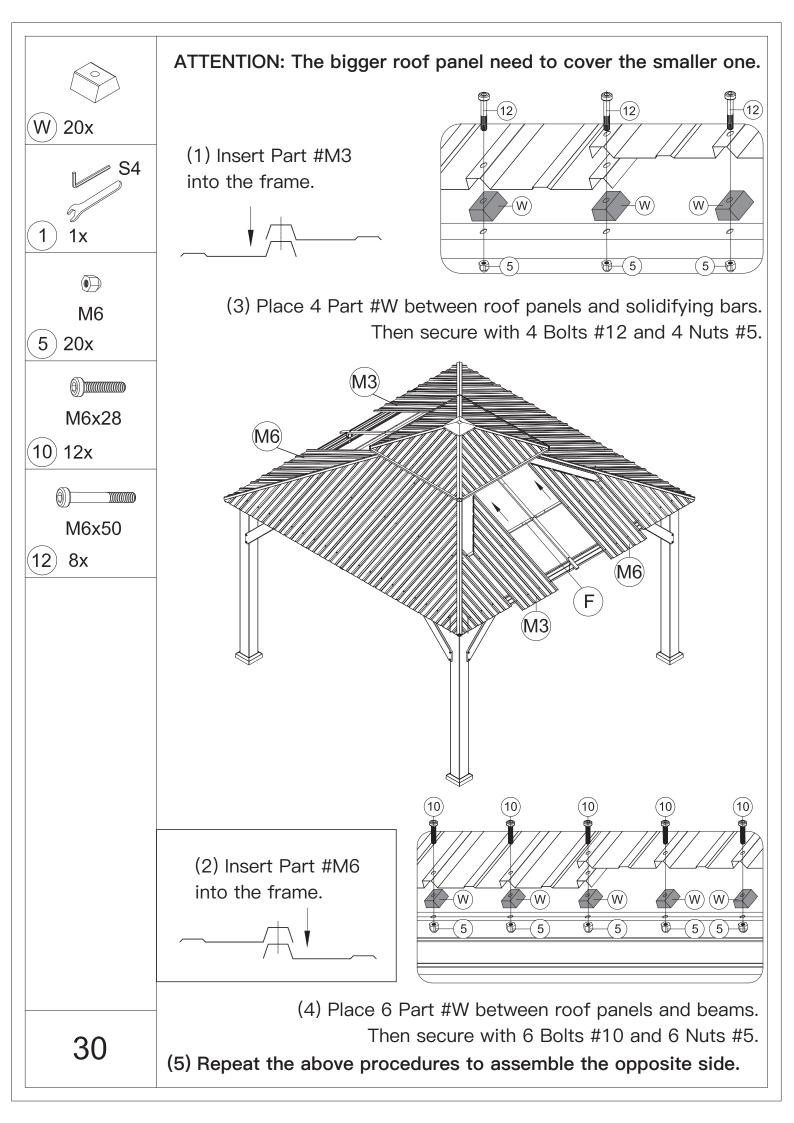

4.You may need a safety hat.



5.Please use a Phillips screw driver.



6.For ease of construction, you may need a drill.



7.You may need a safety goggle.



8.Do not fully tighten screws prior to complete assembly.

### Warning & Attention

-Try to assemble this product on the flat ground, otherwise it is difficult to carry out;

-It would be much easier to assemble the product with three or more people;

-After assembly, please check whether all screws are tightened, to prevent parts from falling apart.

**A** Use bolts to secure the frame to the ground to against the strong wind.





If the deck is hard wood and the depth of it is over 3 inch, you can use 5/16 in. ×4 in. Structural Wood Screw to mount the gazebo.

×12





















































































#### **RESORT COMFORT IN YONR**

#### OWN BACKYARD

# Thanks for your purchase.

At domi outdoor living, we believe in our products.

That's why we provide a 12-month warranty and

friendly, easy-to-reach after-sales service. So if you

have any questions about our product and assembly-

,please feel free to contact us.We will be here for you.



email: service@domioutdoorliving.com

Please tell us your order ID when contact.

Attach photos of damaged part for instant reply.

© Copyright 2019-2023 Domi Outdoor Living LLC. All Rights Reserved.