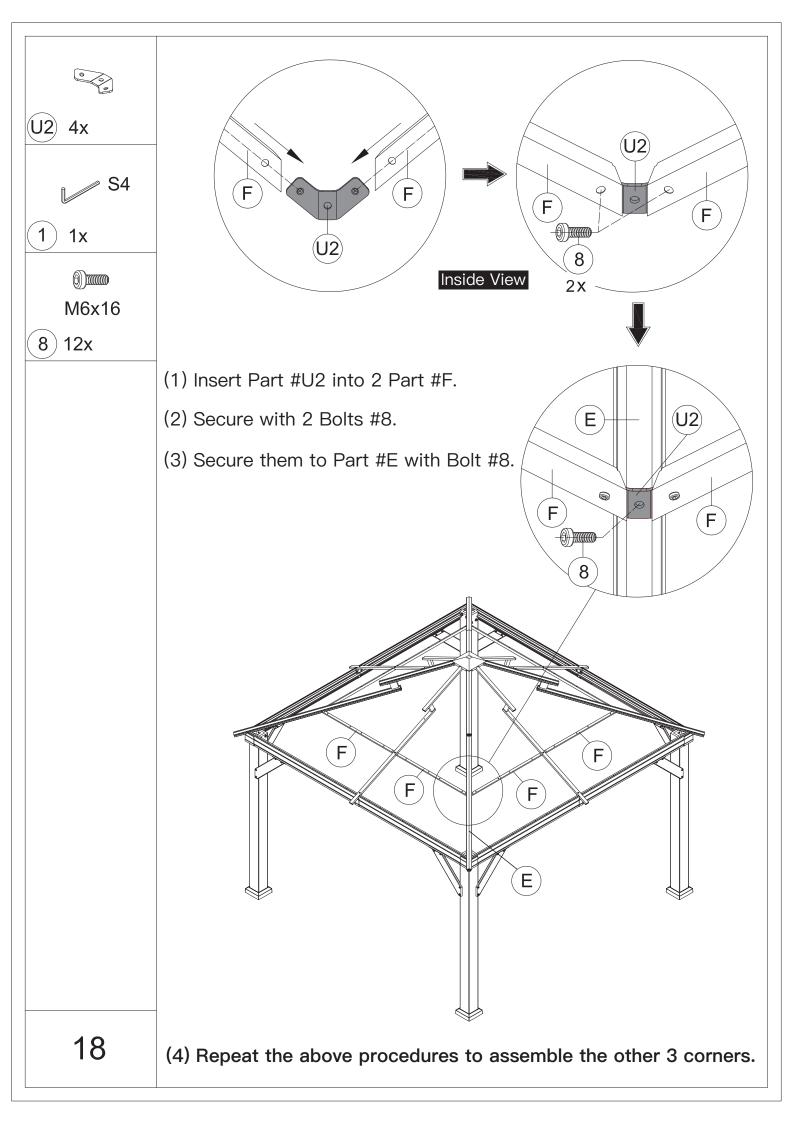

gloves is recommended.



4.You may need a safety hat.



5.Please use a Phillips screw driver.



6.For ease of construction, you may need a drill.



7.You may need a safety goggle.



8.Do not fully tighten screws prior to complete assembly.

### Warning & Attention

-Try to assemble this product on the flat ground, otherwise it is difficult to carry out;

-It would be much easier to assemble the product with three or more people;

-After assembly, please check whether all screws are tightened, to prevent parts from falling apart.

**A** Use bolts to secure the frame to the ground to against the strong wind.





If the deck is hard wood and the depth of it is over 3 inch, you can use 5/16 in. ×4 in. Structural Wood Screw to mount the gazebo.

×12





















































































#### **RESORT COMFORT IN YONR**

#### OWN BACKYARD

# Thanks for your purchase.

At domi outdoor living, we believe in our products.

That's why we provide a 12-month warranty and

friendly, easy-to-reach after-sales service. So if you

have any questions about our product and assembly-

,please feel free to contact us.We will be here for you.



email: service@domioutdoorliving.com

Please tell us your order ID when contact.

Attach photos of damaged part for instant reply.

© Copyright 2019-2023 Domi Outdoor Living LLC. All Rights Reserved.