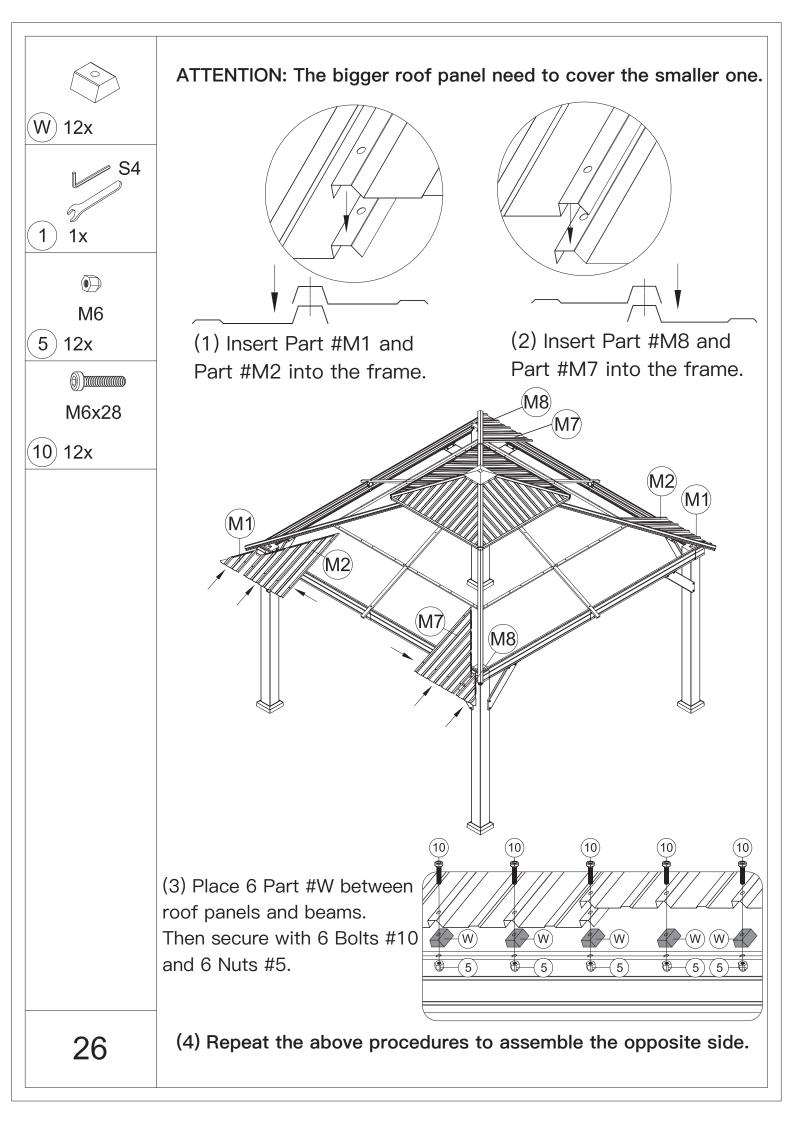

ended.



4.You may need a safety hat.



5.Please use a Phillips screw driver.



6.For ease of construction, you may need a drill.



7.You may need a safety goggle.



8.Do not fully tighten screws prior to complete assembly.

### Warning & Attention

-Try to assemble this product on the flat ground, otherwise it is difficult to carry out;

-It would be much easier to assemble the product with three or more people;

-After assembly, please check whether all screws are tightened, to prevent parts from falling apart.

**A** Use bolts to secure the frame to the ground to against the strong wind.





If the deck is hard wood and the depth of it is over 3 inch, you can use 5/16 in. ×4 in. Structural Wood Screw to mount the gazebo.

×12





















































































#### **RESORT COMFORT IN YONR**

#### OWN BACKYARD

# Thanks for your purchase.

At domi outdoor living, we believe in our products.

That's why we provide a 12-month warranty and

friendly, easy-to-reach after-sales service. So if you

have any questions about our product and assembly-

,please feel free to contact us.We will be here for you.



email: service@domioutdoorliving.com

Please tell us your order ID when contact.

Attach photos of damaged part for instant reply.

© Copyright 2019-2023 Domi Outdoor Living LLC. All Rights Reserved.