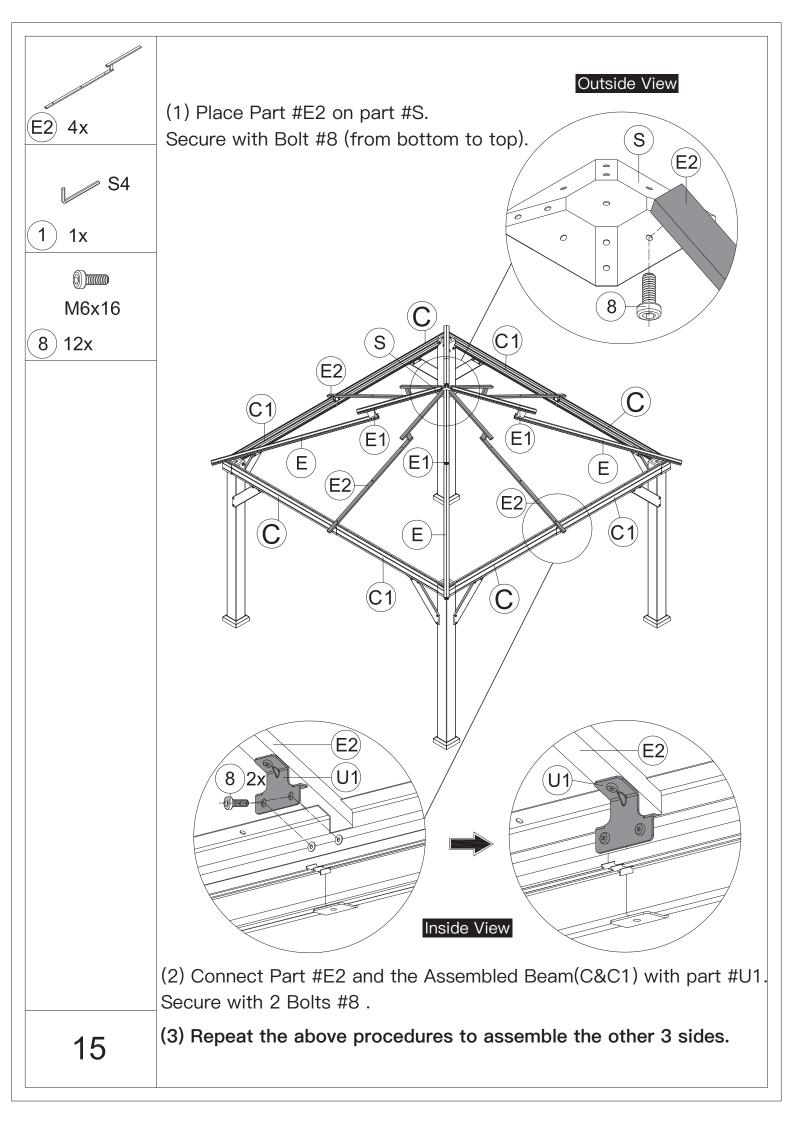

ctive gloves is recommended.



4.You may need a safety hat.



5.Please use a Phillips screw driver.



6.For ease of construction, you may need a drill.



7.You may need a safety goggle.



8.Do not fully tighten screws prior to complete assembly.

### Warning & Attention

-Try to assemble this product on the flat ground, otherwise it is difficult to carry out;

-It would be much easier to assemble the product with three or more people;

-After assembly, please check whether all screws are tightened, to prevent parts from falling apart.

**A** Use bolts to secure the frame to the ground to against the strong wind.





If the deck is hard wood and the depth of it is over 3 inch, you can use 5/16 in. ×4 in. Structural Wood Screw to mount the gazebo.

×12





















































































#### **RESORT COMFORT IN YONR**

#### OWN BACKYARD

# Thanks for your purchase.

At domi outdoor living, we believe in our products.

That's why we provide a 12-month warranty and

friendly, easy-to-reach after-sales service. So if you

have any questions about our product and assembly-

,please feel free to contact us.We will be here for you.



email: service@domioutdoorliving.com

Please tell us your order ID when contact.

Attach photos of damaged part for instant reply.

© Copyright 2019-2023 Domi Outdoor Living LLC. All Rights Reserved.