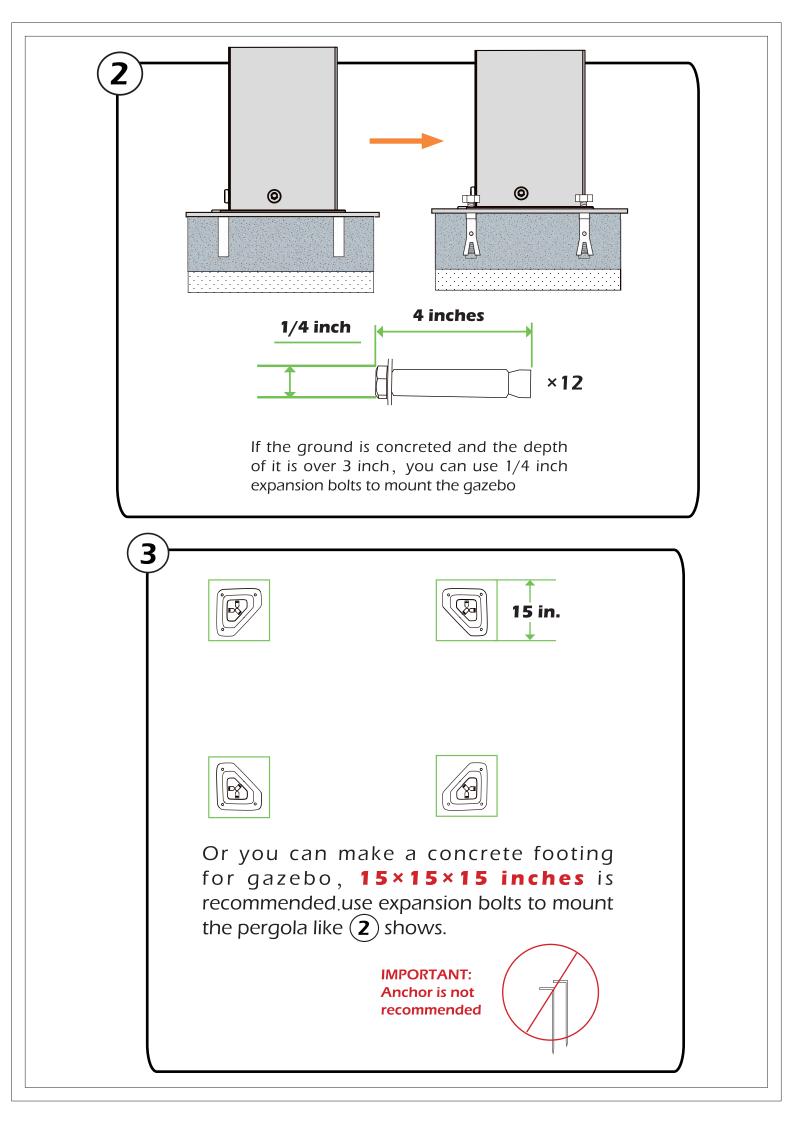

**A** Use bolts to secure the frame to the ground to against the strong wind.

If the deck is hard wood and the depth of it is over 3 inch, you can use 5/16 in. ×4 in. Structural Wood Screw to mount the gazebo.

×12