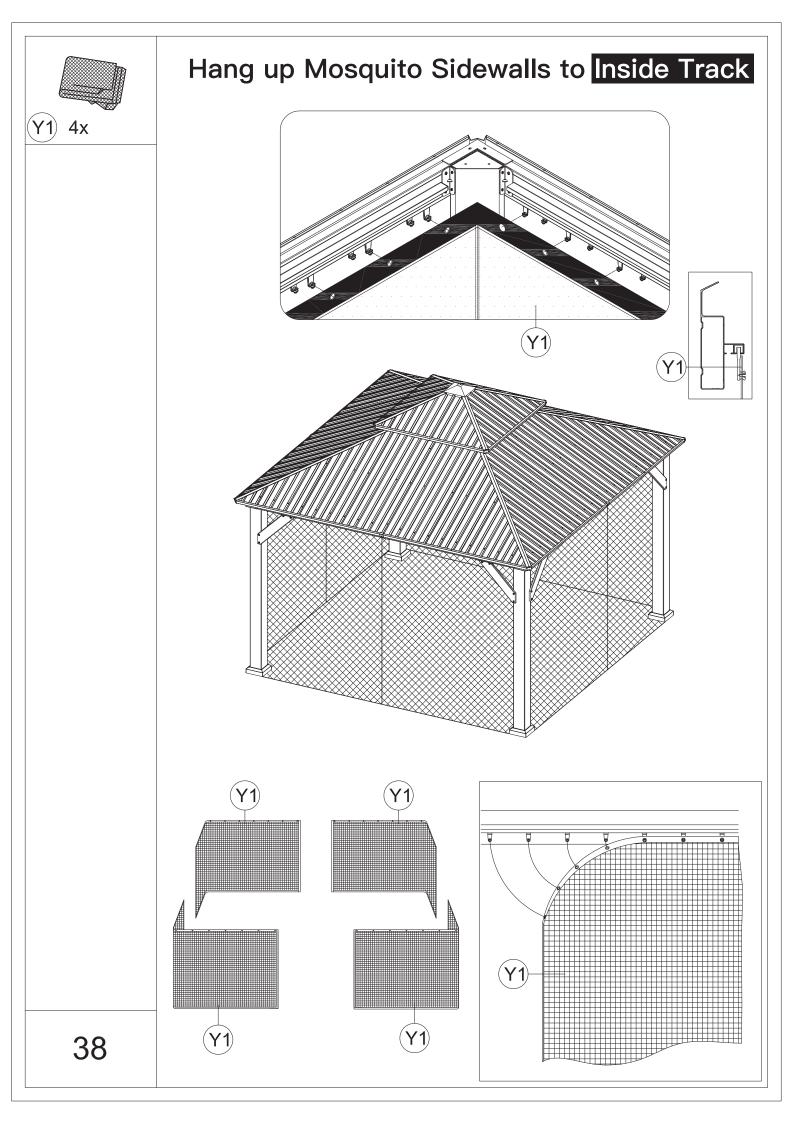

a safety hat.



5.Please use a Phillips screw driver.



6.For ease of construction, you may need a drill.



7.You may need a safety goggle.



8.Do not fully tighten screws prior to complete assembly.

### Warning & Attention

-Try to assemble this product on the flat ground, otherwise it is difficult to carry out;

-It would be much easier to assemble the product with three or more people;

-After assembly, please check whether all screws are tightened, to prevent parts from falling apart.

**A** Use bolts to secure the frame to the ground to against the strong wind.





If the deck is hard wood and the depth of it is over 3 inch, you can use 5/16 in. ×4 in. Structural Wood Screw to mount the gazebo.

×12





















































































#### **RESORT COMFORT IN YONR**

#### OWN BACKYARD

# Thanks for your purchase.

At domi outdoor living, we believe in our products.

That's why we provide a 12-month warranty and

friendly, easy-to-reach after-sales service. So if you

have any questions about our product and assembly-

,please feel free to contact us.We will be here for you.



email: service@domioutdoorliving.com

Please tell us your order ID when contact.

Attach photos of damaged part for instant reply.

© Copyright 2019-2023 Domi Outdoor Living LLC. All Rights Reserved.