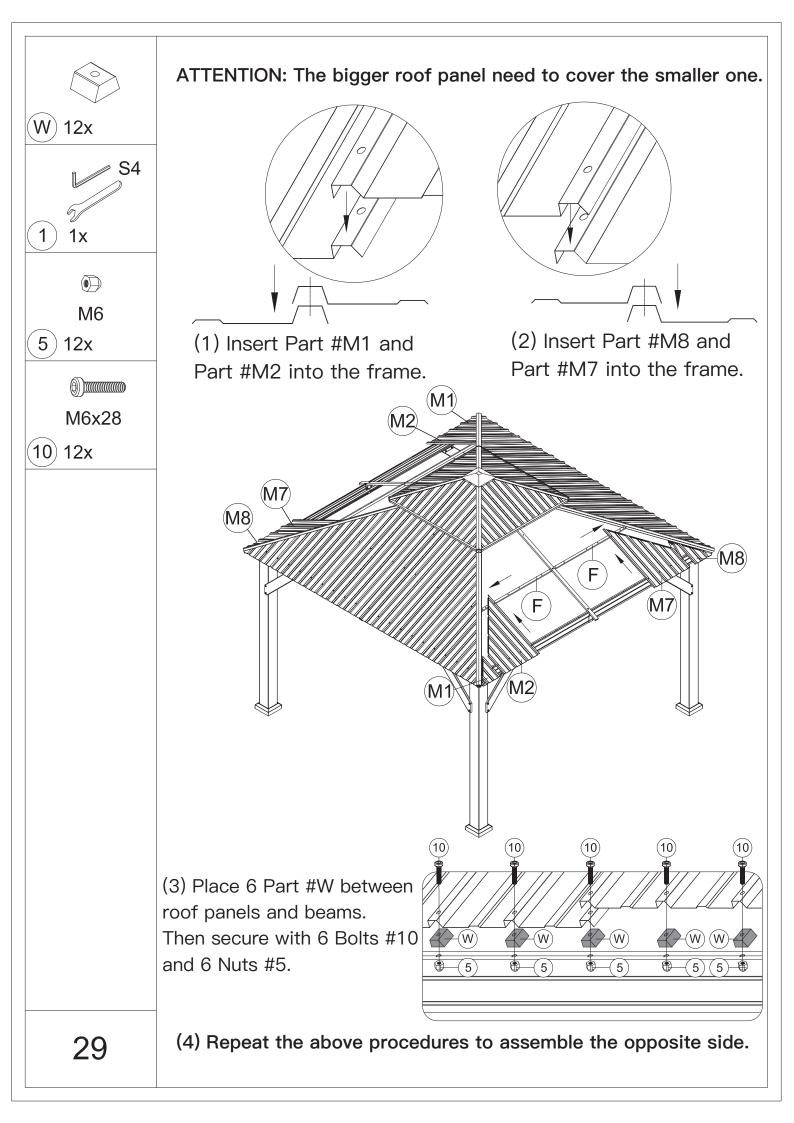

4.You may need a safety hat.



5.Please use a Phillips screw driver.



6.For ease of construction, you may need a drill.



7.You may need a safety goggle.



8.Do not fully tighten screws prior to complete assembly.

### Warning & Attention

-Try to assemble this product on the flat ground, otherwise it is difficult to carry out;

-It would be much easier to assemble the product with three or more people;

-After assembly, please check whether all screws are tightened, to prevent parts from falling apart.

**A** Use bolts to secure the frame to the ground to against the strong wind.





If the deck is hard wood and the depth of it is over 3 inch, you can use 5/16 in. ×4 in. Structural Wood Screw to mount the gazebo.

×12





















































































#### **RESORT COMFORT IN YONR**

#### OWN BACKYARD

# Thanks for your purchase.

At domi outdoor living, we believe in our products.

That's why we provide a 12-month warranty and

friendly, easy-to-reach after-sales service. So if you

have any questions about our product and assembly-

,please feel free to contact us.We will be here for you.



email: service@domioutdoorliving.com

Please tell us your order ID when contact.

Attach photos of damaged part for instant reply.

© Copyright 2019-2023 Domi Outdoor Living LLC. All Rights Reserved.