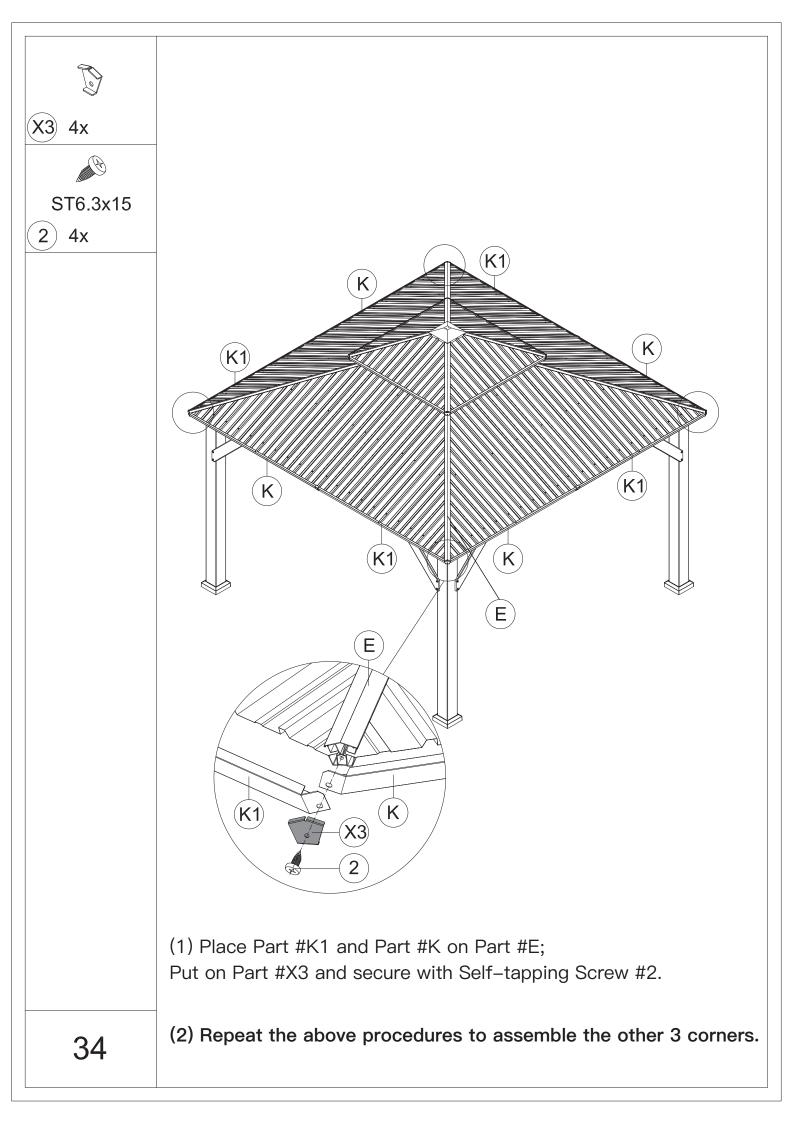

may need a safety hat.



5.Please use a Phillips screw driver.



6.For ease of construction, you may need a drill.



7.You may need a safety goggle.



8.Do not fully tighten screws prior to complete assembly.

### Warning & Attention

-Try to assemble this product on the flat ground, otherwise it is difficult to carry out;

-It would be much easier to assemble the product with three or more people;

-After assembly, please check whether all screws are tightened, to prevent parts from falling apart.

**A** Use bolts to secure the frame to the ground to against the strong wind.





If the deck is hard wood and the depth of it is over 3 inch, you can use 5/16 in. ×4 in. Structural Wood Screw to mount the gazebo.

×12





















































































#### **RESORT COMFORT IN YONR**

#### OWN BACKYARD

# Thanks for your purchase.

At domi outdoor living, we believe in our products.

That's why we provide a 12-month warranty and

friendly, easy-to-reach after-sales service. So if you

have any questions about our product and assembly-

,please feel free to contact us.We will be here for you.



email: service@domioutdoorliving.com

Please tell us your order ID when contact.

Attach photos of damaged part for instant reply.

© Copyright 2019-2023 Domi Outdoor Living LLC. All Rights Reserved.