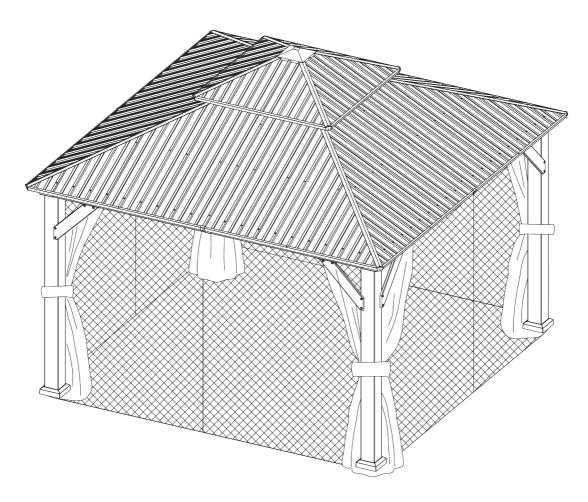

# 12'×12' Metal Patio Wood Gazebo ASSEMBLY MANUAL



## MODEL#:LGMF1586

Missing part? Damaged? Contact us via email at service@domioutdoorliving.com

## Pre-assembly



1.Two or more people are required for assembly.



2.You will need one or more stepladders.



3. Wearing protective gloves is recommended.



4.You may need a safety hat.



5.Please use a Phillips screw driver.



6.For ease of construction, you may need a drill.



7.You may need a safety goggle.



8.Do not fully tighten screws prior to complete assembly.

### Warning & Attention

-Try to assemble this product on the flat ground, otherwise it is difficult to carry out;

-It would be much easier to assemble the product with three or more people;

-After assembly, please check whether all screws are tightened, to prevent parts from falling apart.

**A** Use bolts to secu