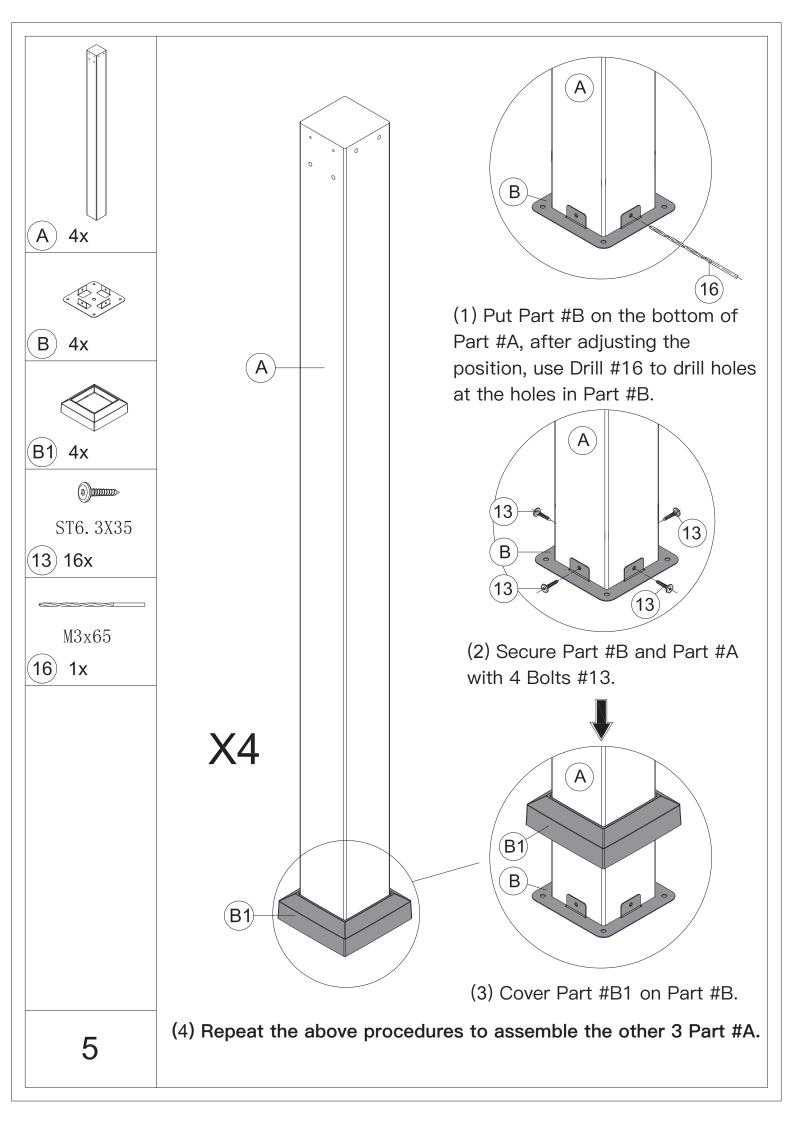

3. Wearing protective gloves is recommended.



4.You may need a safety hat.



5.Please use a Phillips screw driver.



6.For ease of construction, you may need a drill.



7.You may need a safety goggle.



8.Do not fully tighten screws prior to complete assembly.

### Warning & Attention

-Try to assemble this product on the flat ground, otherwise it is difficult to carry out;

-It would be much easier to assemble the product with three or more people;

-After assembly, please check whether all screws are tightened, to prevent parts from falling apart.

**A** Use bolts to secure the frame to the ground to against the strong wind.





If the deck is hard wood and the depth of it is over 3 inch, you can use 5/16 in. ×4 in. Structural Wood Screw to mount the gazebo.

×12





















































































#### **RESORT COMFORT IN YONR**

#### OWN BACKYARD

# Thanks for your purchase.

At domi outdoor living, we believe in our products.

That's why we provide a 12-month warranty and

friendly, easy-to-reach after-sales service. So if you

have any questions about our product and assembly-

,please feel free to contact us.We will be here for you.



email: service@domioutdoorliving.com

Please tell us your order ID when contact.

Attach photos of damaged part for instant reply.

© Copyright 2019-2023 Domi Outdoor Living LLC. All Rights Reserved.