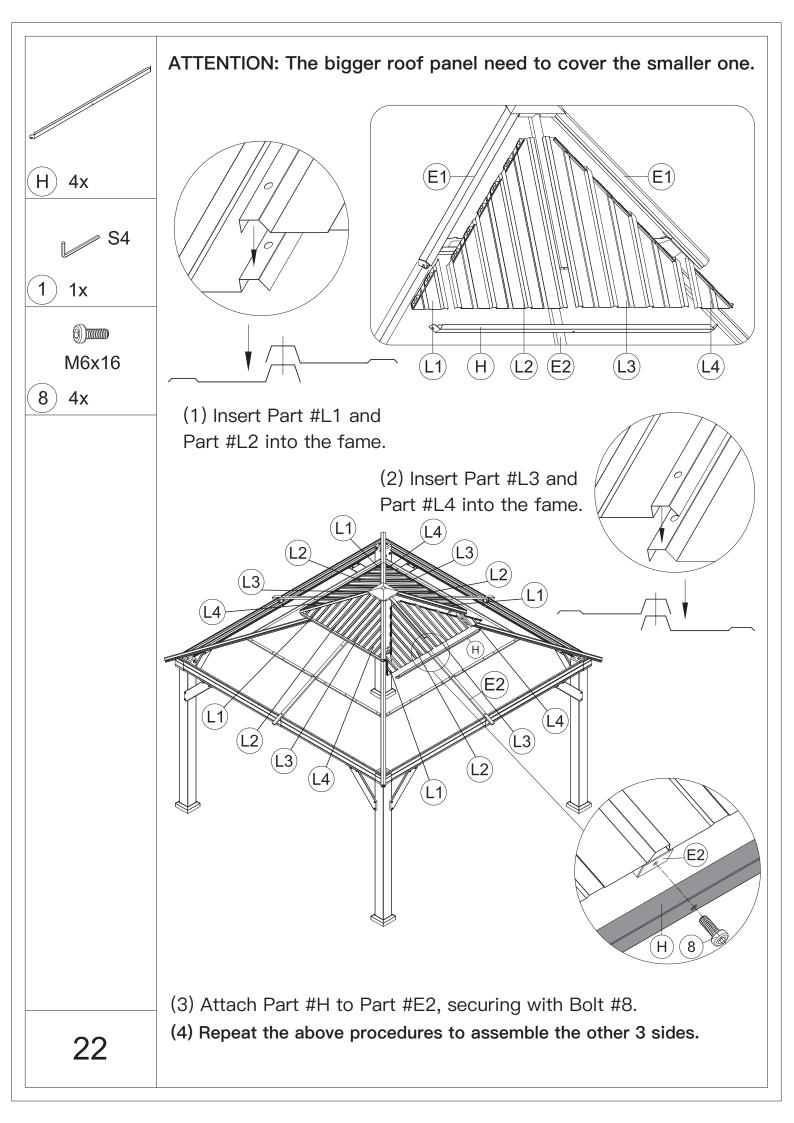

## Pre-assembly

1.Two or more people are required for assembly.

2.You will need one or more stepladders.

3. Wearing protective gloves is recommended.

4.You may need a safety hat.

5.Please use a Phillips screw driver.

6.For ease of construction, you may need a drill.

7.You may need a safety goggle.

8.Do not fully tighten screws prior to complete assembly.

### Warning & Attention

-Try to assemble this product on the flat ground, otherwise it is difficult to carry out;

-It would be much easier to assemble the product with three or more people;

-After assembly, please check whether all screws are tightened, to prevent parts from falling apart.