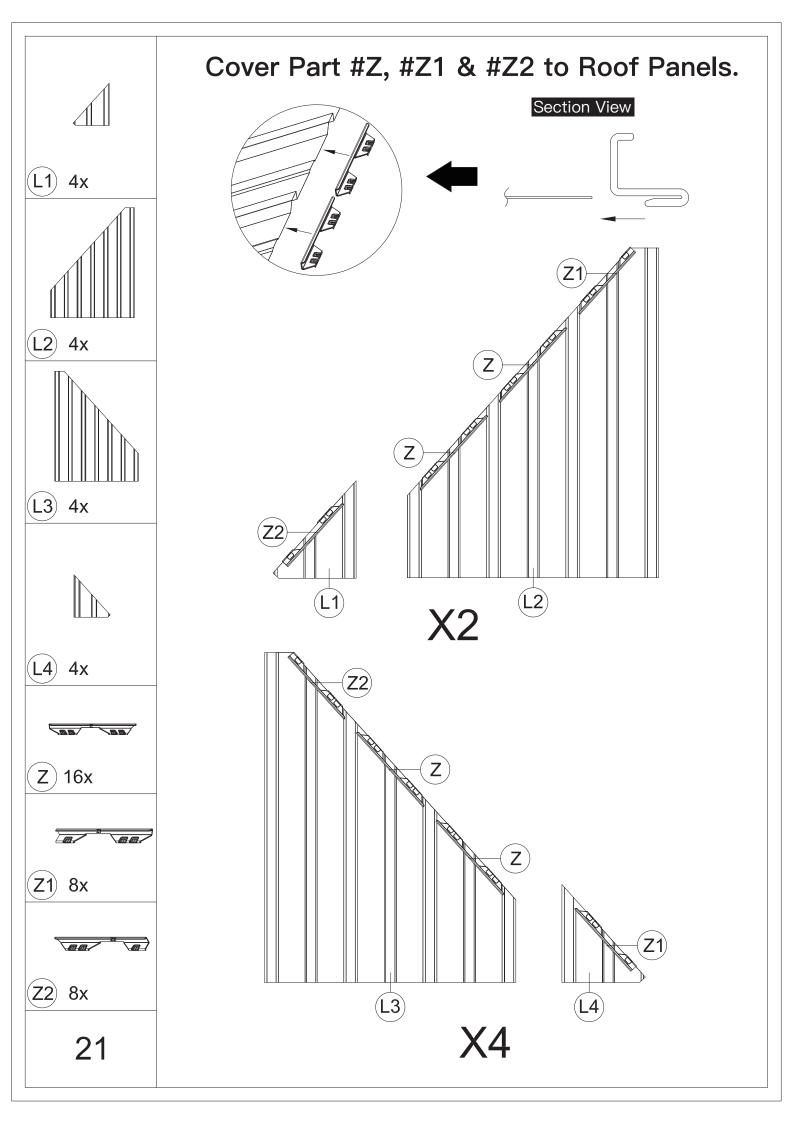

## Pre-assembly

1.Two or more people are required for assembly.

2.You will need one or more stepladders.

3. Wearing protective gloves is recommended.

4.You may need a safety hat.

5.Please use a Phillips screw driver.

6.For ease of construction, you may need a drill.

7.You may need a safety goggle.

8.Do not fully tighten screws prior to complete assembly.

### Warning & Attention

-Try to assemble this product on the flat ground, otherwise it is difficult to carry out;

-It would be much easier to assemble the product with three or more people;

-After assembly, please check whether all screws are tightened, to prevent parts from falling apart.