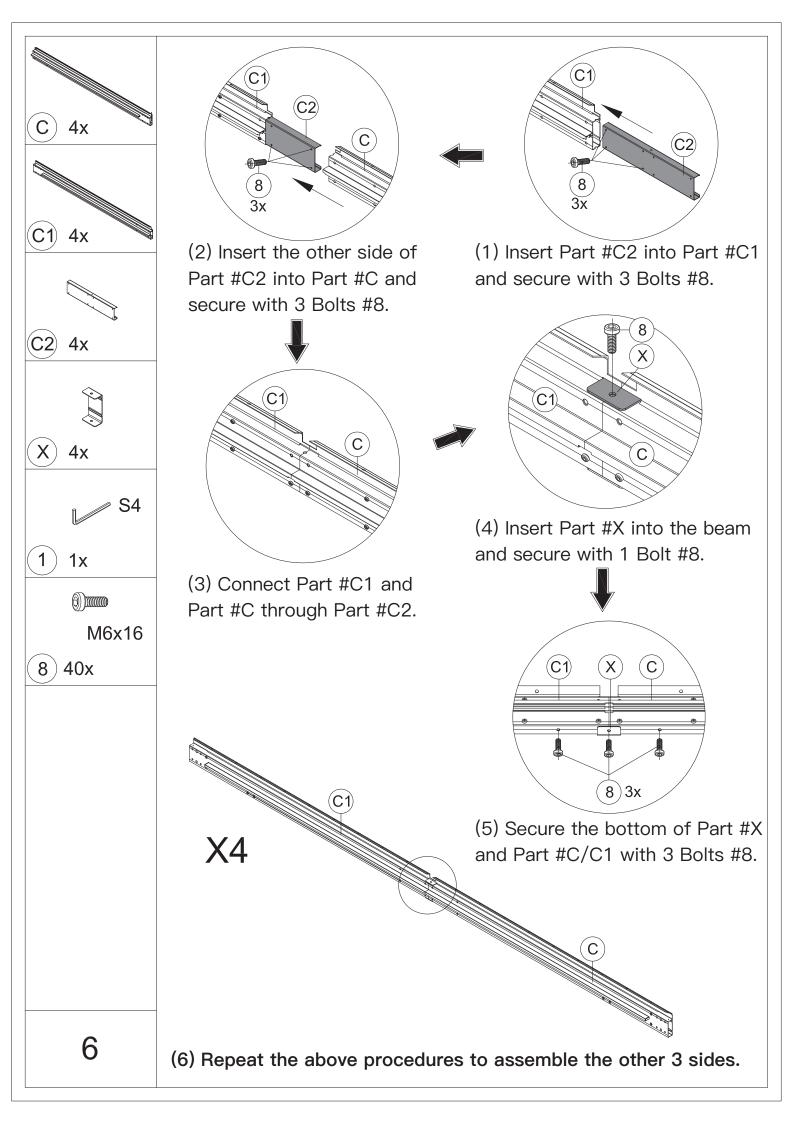

3. Wearing protective gloves is recommended.



4.You may need a safety hat.



5.Please use a Phillips screw driver.



6.For ease of construction, you may need a drill.



7.You may need a safety goggle.



8.Do not fully tighten screws prior to complete assembly.

### Warning & Attention

-Try to assemble this product on the flat ground, otherwise it is difficult to carry out;

-It would be much easier to assemble the product with three or more people;

-After assembly, please check whether all screws are tightened, to prevent parts from falling apart.

**A** Use bolts to secure the frame to the ground to against the strong wind.





If the deck is hard wood and the depth of it is over 3 inch, you can use 5/16 in. ×4 in. Structural Wood Screw to mount the gazebo.

×12





















































































#### **RESORT COMFORT IN YONR**

#### OWN BACKYARD

# Thanks for your purchase.

At domi outdoor living, we believe in our products.

That's why we provide a 12-month warranty and

friendly, easy-to-reach after-sales service. So if you

have any questions about our product and assembly-

,please feel free to contact us.We will be here for you.



email: service@domioutdoorliving.com

Please tell us your order ID when contact.

Attach photos of damaged part for instant reply.

© Copyright 2019-2023 Domi Outdoor Living LLC. All Rights Reserved.