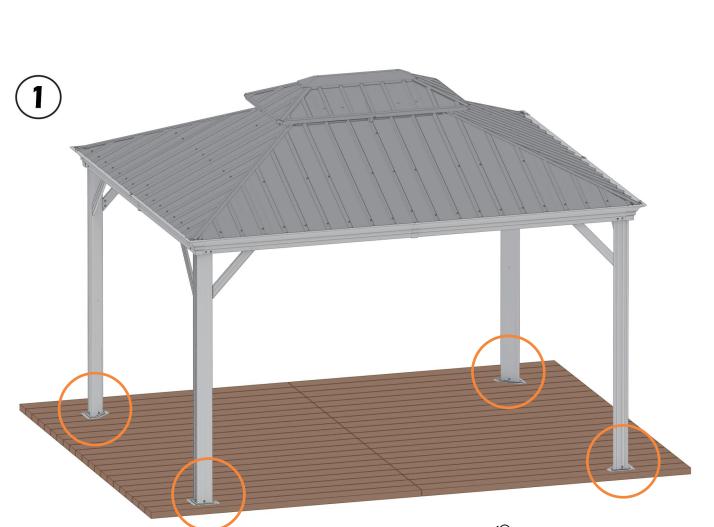

**A** Use bolts to secure the frame to the ground to against the strong wind.

If the deck is hard wood and the depth of it is over 3 inch, you can use 5/16 in. ×4 in. Structural Wood Screw to mount the gazebo.