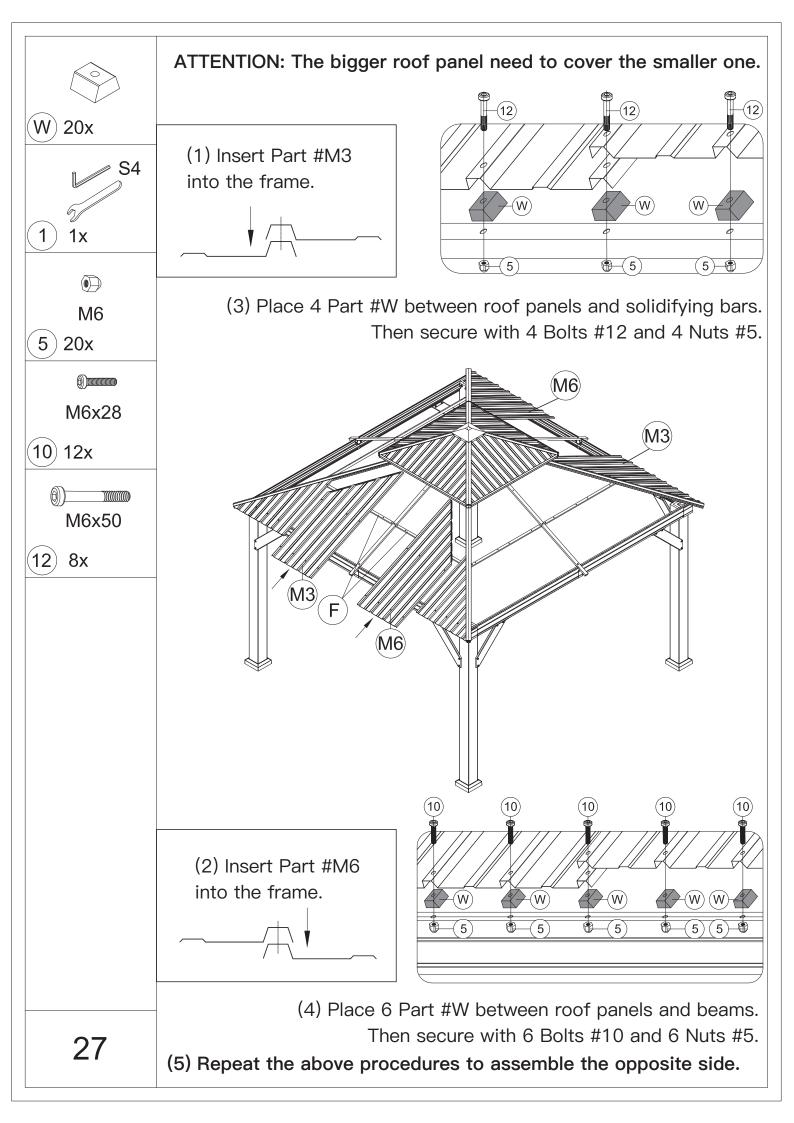

ded.



4.You may need a safety hat.



5.Please use a Phillips screw driver.



6.For ease of construction, you may need a drill.



7.You may need a safety goggle.



8.Do not fully tighten screws prior to complete assembly.

### Warning & Attention

-Try to assemble this product on the flat ground, otherwise it is difficult to carry out;

-It would be much easier to assemble the product with three or more people;

-After assembly, please check whether all screws are tightened, to prevent parts from falling apart.

**A** Use bolts to secure the frame to the ground to against the strong wind.





If the deck is hard wood and the depth of it is over 3 inch, you can use 5/16 in. ×4 in. Structural Wood Screw to mount the gazebo.

×12





















































































#### **RESORT COMFORT IN YONR**

#### OWN BACKYARD

# Thanks for your purchase.

At domi outdoor living, we believe in our products.

That's why we provide a 12-month warranty and

friendly, easy-to-reach after-sales service. So if you

have any questions about our product and assembly-

,please feel free to contact us.We will be here for you.



email: service@domioutdoorliving.com

Please tell us your order ID when contact.

Attach photos of damaged part for instant reply.

© Copyright 2019-2023 Domi Outdoor Living LLC. All Rights Reserved.