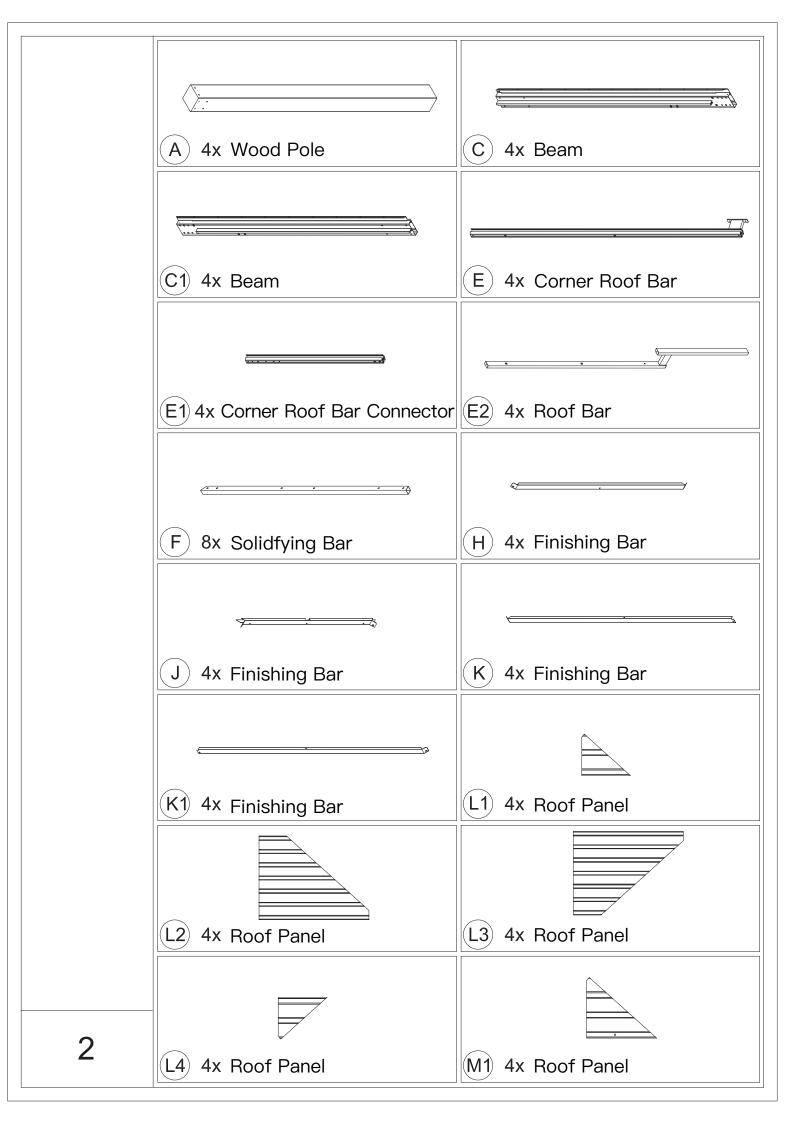

dders.



3. Wearing protective gloves is recommended.



4.You may need a safety hat.



5.Please use a Phillips screw driver.



6.For ease of construction, you may need a drill.



7.You may need a safety goggle.



8.Do not fully tighten screws prior to complete assembly.

### Warning & Attention

-Try to assemble this product on the flat ground, otherwise it is difficult to carry out;

-It would be much easier to assemble the product with three or more people;

-After assembly, please check whether all screws are tightened, to prevent parts from falling apart.

**A** Use bolts to secure the frame to the ground to against the strong wind.





If the deck is hard wood and the depth of it is over 3 inch, you can use 5/16 in. ×4 in. Structural Wood Screw to mount the gazebo.

×12





















































































#### **RESORT COMFORT IN YONR**

#### OWN BACKYARD

# Thanks for your purchase.

At domi outdoor living, we believe in our products.

That's why we provide a 12-month warranty and

friendly, easy-to-reach after-sales service. So if you

have any questions about our product and assembly-

,please feel free to contact us.We will be here for you.



email: service@domioutdoorliving.com

Please tell us your order ID when contact.

Attach photos of damaged part for instant reply.

© Copyright 2019-2023 Domi Outdoor Living LLC. All Rights Reserved.