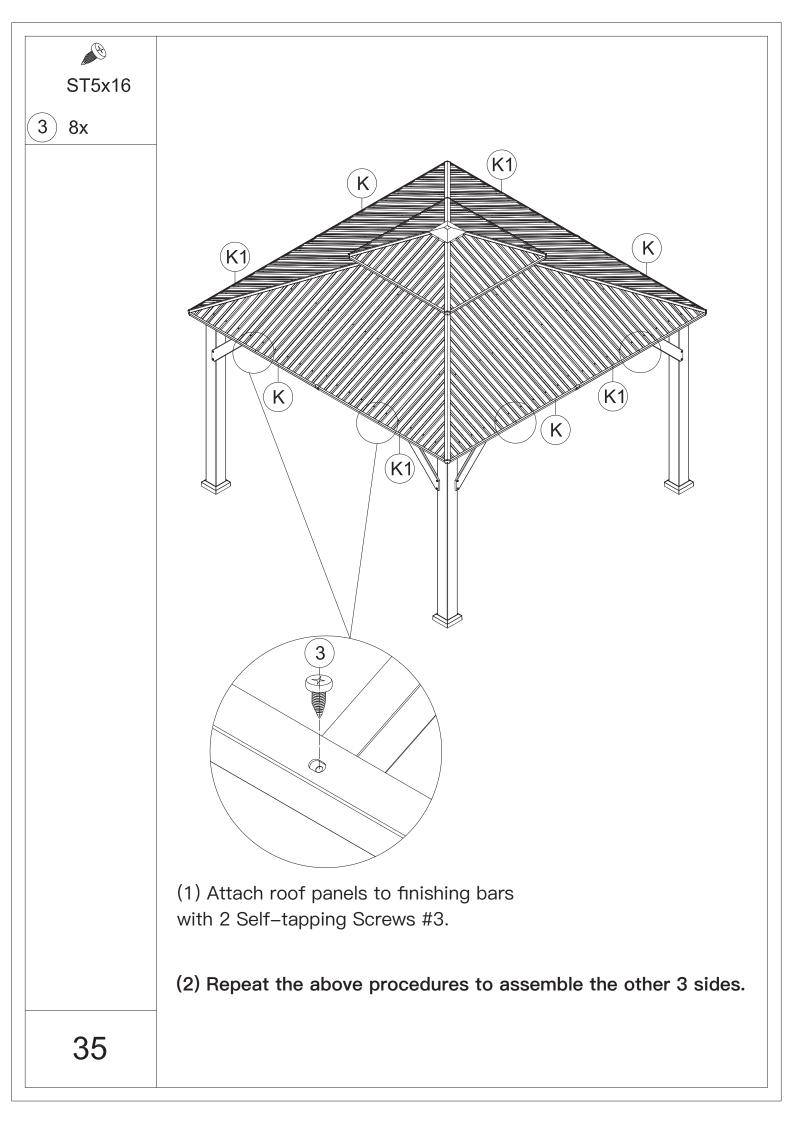

y need a safety hat.



5.Please use a Phillips screw driver.



6.For ease of construction, you may need a drill.



7.You may need a safety goggle.



8.Do not fully tighten screws prior to complete assembly.

### Warning & Attention

-Try to assemble this product on the flat ground, otherwise it is difficult to carry out;

-It would be much easier to assemble the product with three or more people;

-After assembly, please check whether all screws are tightened, to prevent parts from falling apart.

**A** Use bolts to secure the frame to the ground to against the strong wind.





If the deck is hard wood and the depth of it is over 3 inch, you can use 5/16 in. ×4 in. Structural Wood Screw to mount the gazebo.

×12





















































































#### **RESORT COMFORT IN YONR**

#### OWN BACKYARD

# Thanks for your purchase.

At domi outdoor living, we believe in our products.

That's why we provide a 12-month warranty and

friendly, easy-to-reach after-sales service. So if you

have any questions about our product and assembly-

,please feel free to contact us.We will be here for you.



email: service@domioutdoorliving.com

Please tell us your order ID when contact.

Attach photos of damaged part for instant reply.

© Copyright 2019-2023 Domi Outdoor Living LLC. All Rights Reserved.