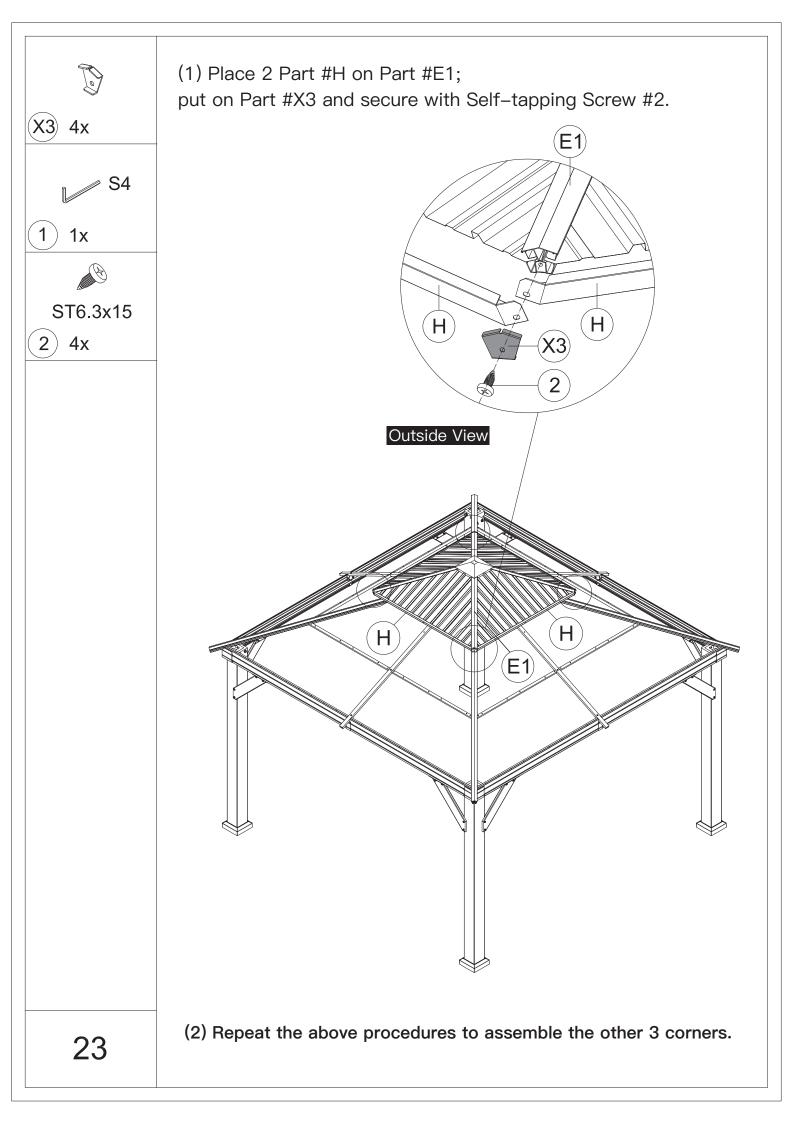

recommended.



4.You may need a safety hat.



5.Please use a Phillips screw driver.



6.For ease of construction, you may need a drill.



7.You may need a safety goggle.



8.Do not fully tighten screws prior to complete assembly.

### Warning & Attention

-Try to assemble this product on the flat ground, otherwise it is difficult to carry out;

-It would be much easier to assemble the product with three or more people;

-After assembly, please check whether all screws are tightened, to prevent parts from falling apart.

**A** Use bolts to secure the frame to the ground to against the strong wind.





If the deck is hard wood and the depth of it is over 3 inch, you can use 5/16 in. ×4 in. Structural Wood Screw to mount the gazebo.

×12





















































































#### **RESORT COMFORT IN YONR**

#### OWN BACKYARD

# Thanks for your purchase.

At domi outdoor living, we believe in our products.

That's why we provide a 12-month warranty and

friendly, easy-to-reach after-sales service. So if you

have any questions about our product and assembly-

,please feel free to contact us.We will be here for you.



email: service@domioutdoorliving.com

Please tell us your order ID when contact.

Attach photos of damaged part for instant reply.

© Copyright 2019-2023 Domi Outdoor Living LLC. All Rights Reserved.