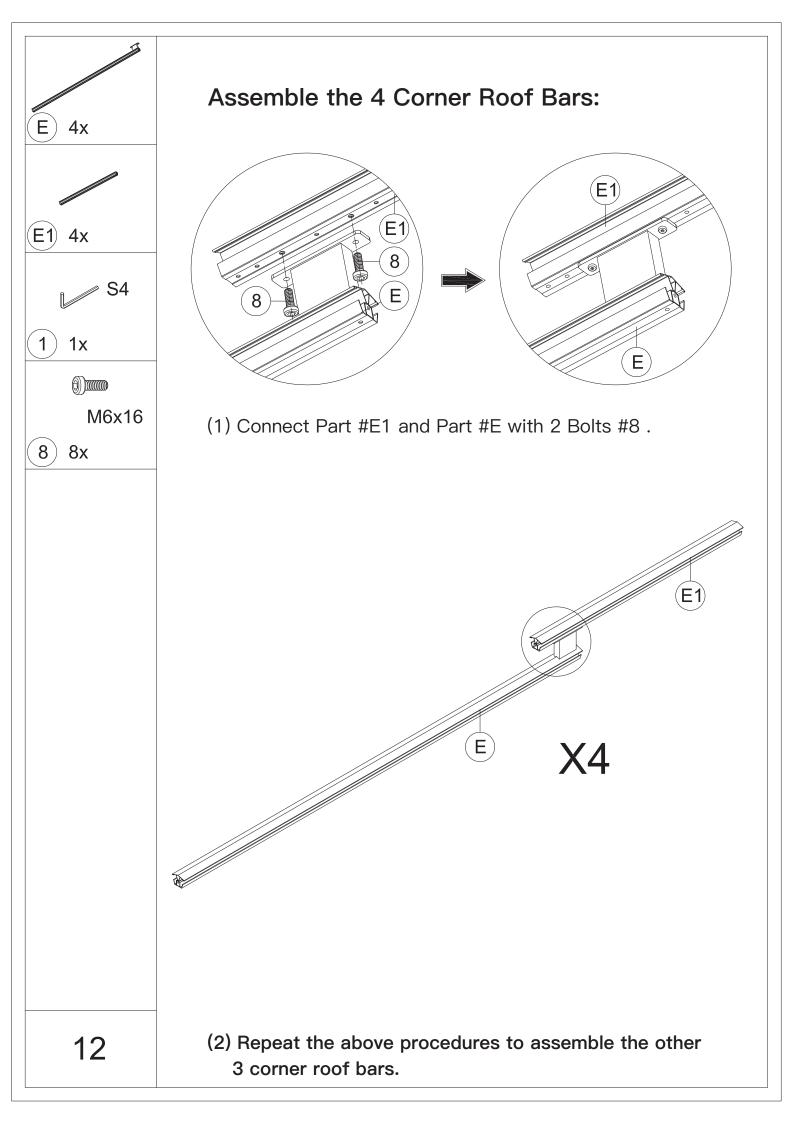

## Pre-assembly

1.Two or more people are required for assembly.

2.You will need one or more stepladders.

3. Wearing protective gloves is recommended.

4.You may need a safety hat.

5.Please use a Phillips screw driver.

6.For ease of construction, you may need a drill.

7.You may need a safety goggle.

8.Do not fully tighten screws prior to complete assembly.

### Warning & Attention

-Try to assemble this product on the flat ground, otherwise it is difficult to carry out;

-It would be much easier to assemble the product with three or more people;

-After assembly, please check whether all screws are tightened, to prevent parts from falling apart.