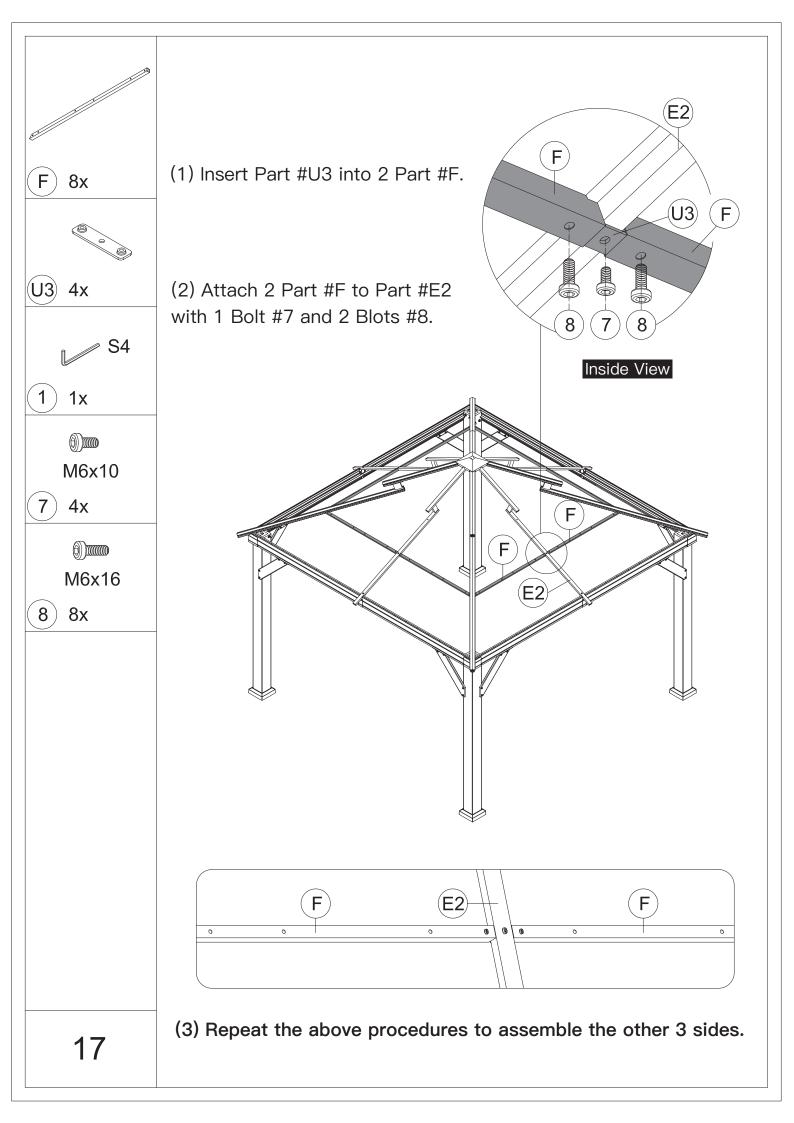

e gloves is recommended.



4.You may need a safety hat.



5.Please use a Phillips screw driver.



6.For ease of construction, you may need a drill.



7.You may need a safety goggle.



8.Do not fully tighten screws prior to complete assembly.

### Warning & Attention

-Try to assemble this product on the flat ground, otherwise it is difficult to carry out;

-It would be much easier to assemble the product with three or more people;

-After assembly, please check whether all screws are tightened, to prevent parts from falling apart.

**A** Use bolts to secure the frame to the ground to against the strong wind.





If the deck is hard wood and the depth of it is over 3 inch, you can use 5/16 in. ×4 in. Structural Wood Screw to mount the gazebo.

×12





















































































#### **RESORT COMFORT IN YONR**

#### OWN BACKYARD

# Thanks for your purchase.

At domi outdoor living, we believe in our products.

That's why we provide a 12-month warranty and

friendly, easy-to-reach after-sales service. So if you

have any questions about our product and assembly-

,please feel free to contact us.We will be here for you.



email: service@domioutdoorliving.com

Please tell us your order ID when contact.

Attach photos of damaged part for instant reply.

© Copyright 2019-2023 Domi Outdoor Living LLC. All Rights Reserved.