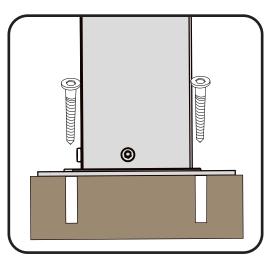

**A** Use bolts to secure the frame to the ground to against the strong wind.

If the deck is hard wood and the depth of it is over 3 inch, you can use 5/16 in. ×4 in. Structural Wood Screw to mount the gazebo.