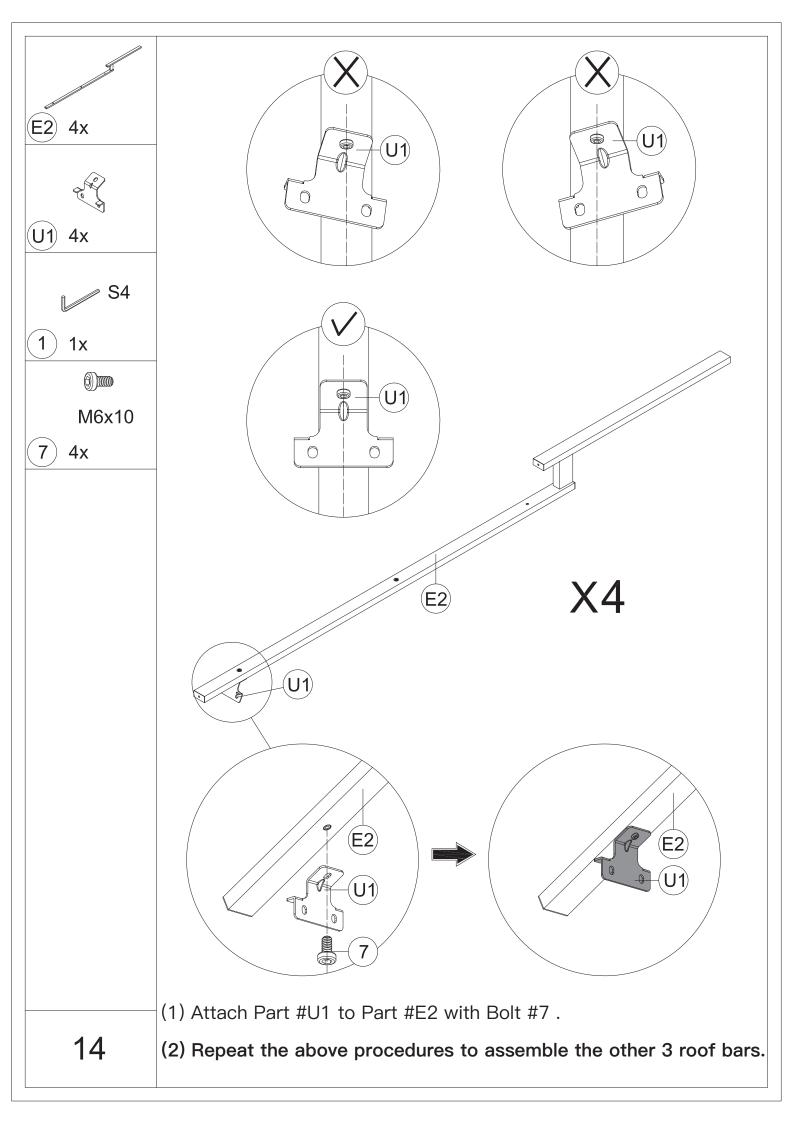

## Pre-assembly

1.Two or more people are required for assembly.

2.You will need one or more stepladders.

3. Wearing protective gloves is recommended.

4.You may need a safety hat.

5.Please use a Phillips screw driver.

6.For ease of construction, you may need a drill.

7.You may need a safety goggle.

8.Do not fully tighten screws prior to complete assembly.

### Warning & Attention

-Try to assemble this product on the flat ground, otherwise it is difficult to carry out;

-It would be much easier to assemble the product with three or more people;

-After assembly, please check whether all screws are tightened, to prevent parts from falling apart.