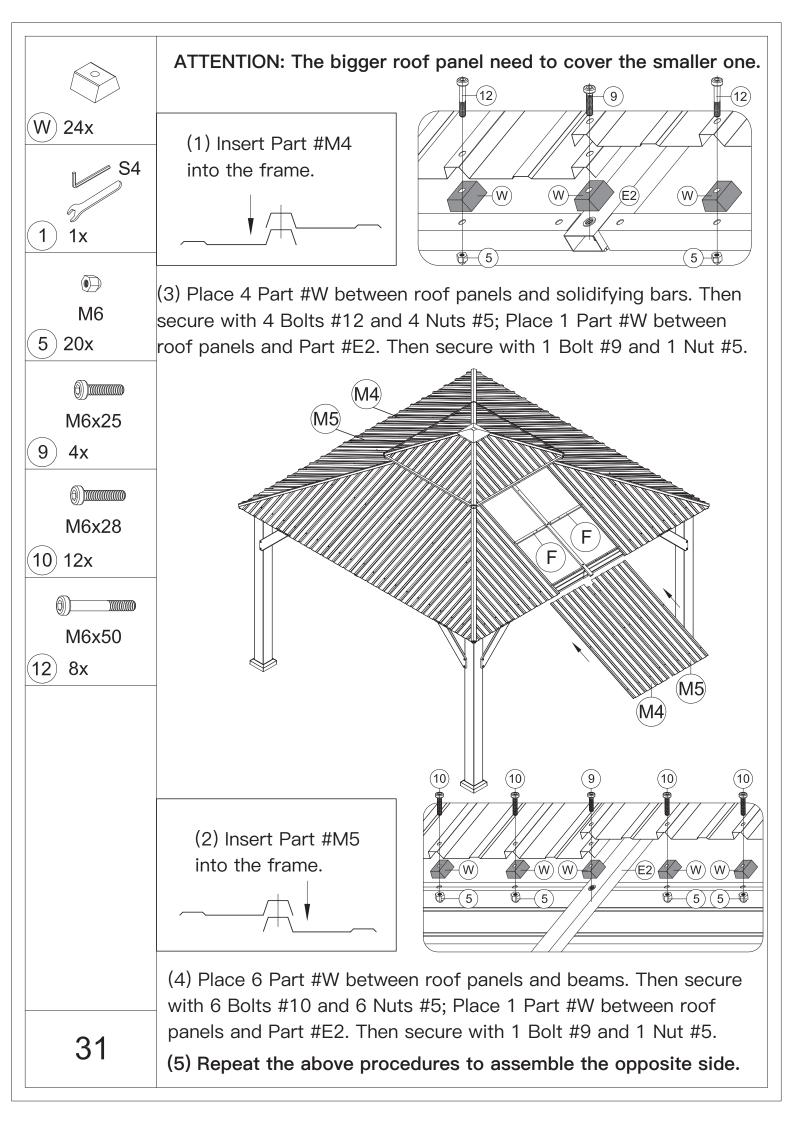

4.You may need a safety hat.



5.Please use a Phillips screw driver.



6.For ease of construction, you may need a drill.



7.You may need a safety goggle.



8.Do not fully tighten screws prior to complete assembly.

### Warning & Attention

-Try to assemble this product on the flat ground, otherwise it is difficult to carry out;

-It would be much easier to assemble the product with three or more people;

-After assembly, please check whether all screws are tightened, to prevent parts from falling apart.

**A** Use bolts to secure the frame to the ground to against the strong wind.





If the deck is hard wood and the depth of it is over 3 inch, you can use 5/16 in. ×4 in. Structural Wood Screw to mount the gazebo.

×12





















































































#### **RESORT COMFORT IN YONR**

#### OWN BACKYARD

# Thanks for your purchase.

At domi outdoor living, we believe in our products.

That's why we provide a 12-month warranty and

friendly, easy-to-reach after-sales service. So if you

have any questions about our product and assembly-

,please feel free to contact us.We will be here for you.



email: service@domioutdoorliving.com

Please tell us your order ID when contact.

Attach photos of damaged part for instant reply.

© Copyright 2019-2023 Domi Outdoor Living LLC. All Rights Reserved.