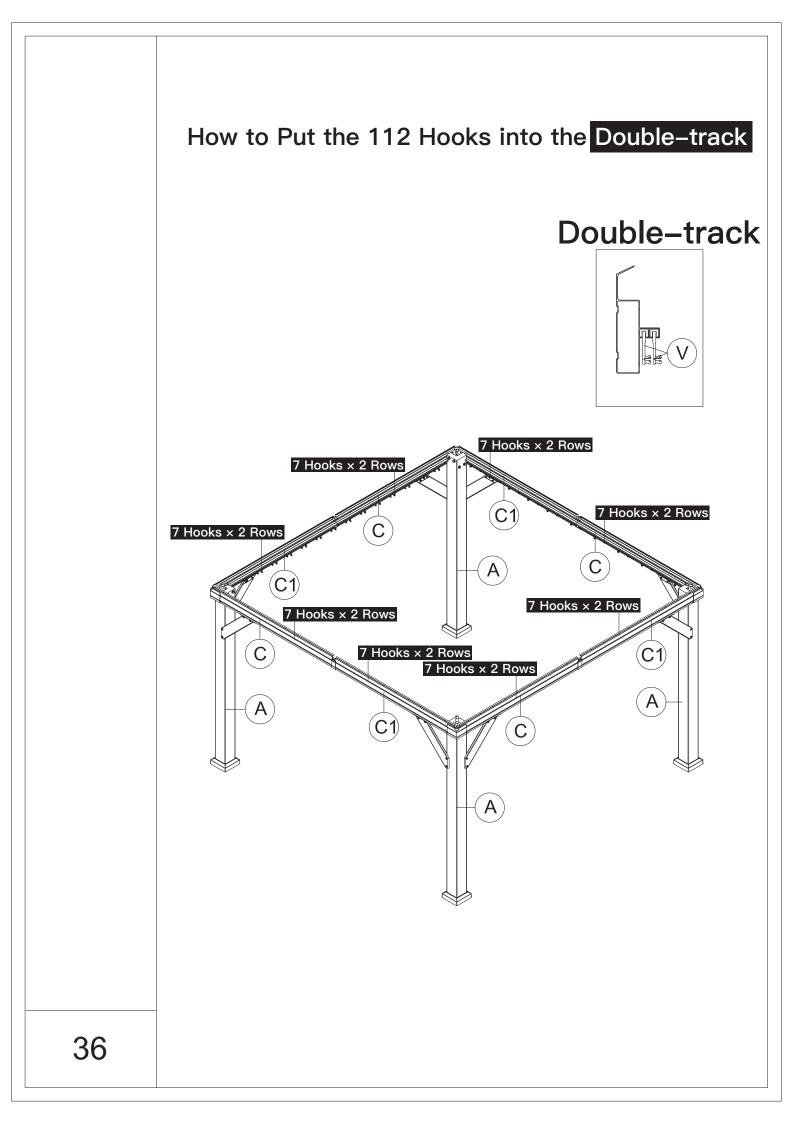

need a safety hat.



5.Please use a Phillips screw driver.



6.For ease of construction, you may need a drill.



7.You may need a safety goggle.



8.Do not fully tighten screws prior to complete assembly.

### Warning & Attention

-Try to assemble this product on the flat ground, otherwise it is difficult to carry out;

-It would be much easier to assemble the product with three or more people;

-After assembly, please check whether all screws are tightened, to prevent parts from falling apart.

**A** Use bolts to secure the frame to the ground to against the strong wind.





If the deck is hard wood and the depth of it is over 3 inch, you can use 5/16 in. ×4 in. Structural Wood Screw to mount the gazebo.

×12





















































































#### **RESORT COMFORT IN YONR**

#### OWN BACKYARD

# Thanks for your purchase.

At domi outdoor living, we believe in our products.

That's why we provide a 12-month warranty and

friendly, easy-to-reach after-sales service. So if you

have any questions about our product and assembly-

,please feel free to contact us.We will be here for you.



email: service@domioutdoorliving.com

Please tell us your order ID when contact.

Attach photos of damaged part for instant reply.

© Copyright 2019-2023 Domi Outdoor Living LLC. All Rights Reserved.