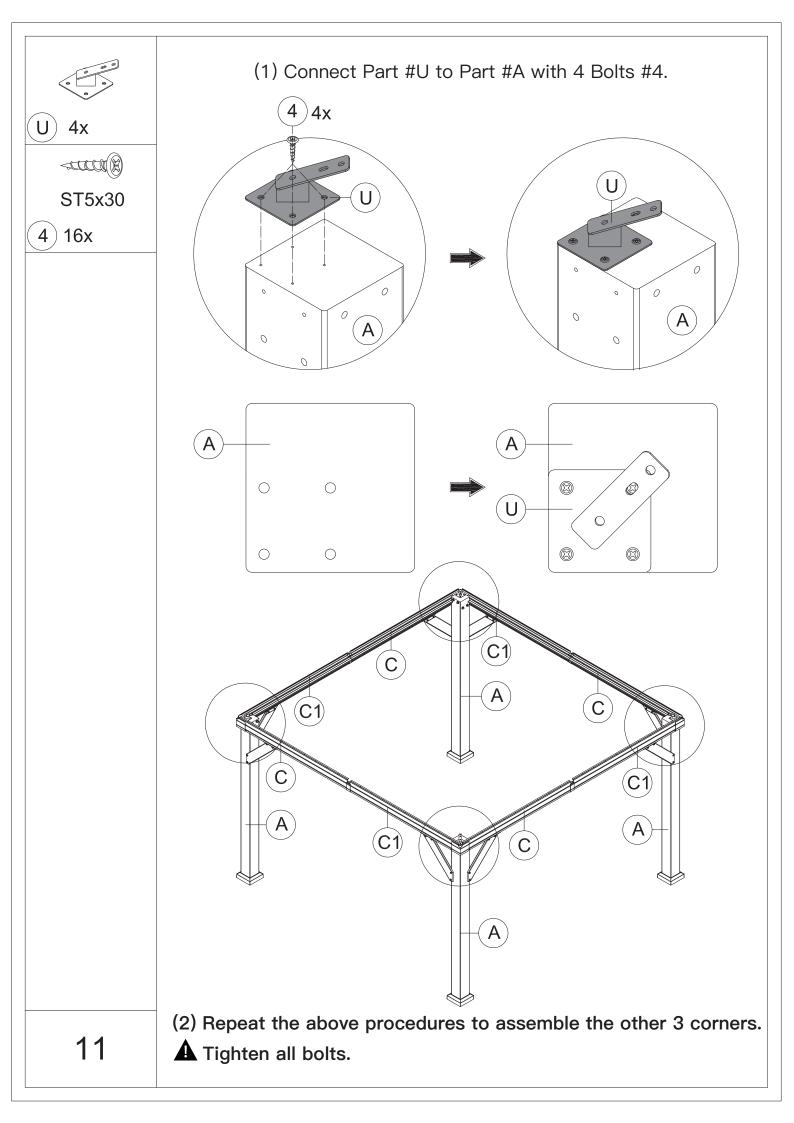

## Pre-assembly

1.Two or more people are required for assembly.

2.You will need one or more stepladders.

3. Wearing protective gloves is recommended.

4.You may need a safety hat.

5.Please use a Phillips screw driver.

6.For ease of construction, you may need a drill.

7.You may need a safety goggle.

8.Do not fully tighten screws prior to complete assembly.

### Warning & Attention

-Try to assemble this product on the flat ground, otherwise it is difficult to carry out;

-It would be much easier to assemble the product with three or more people;

-After assembly, please check whether all screws are tightened, to prevent parts from falling apart.