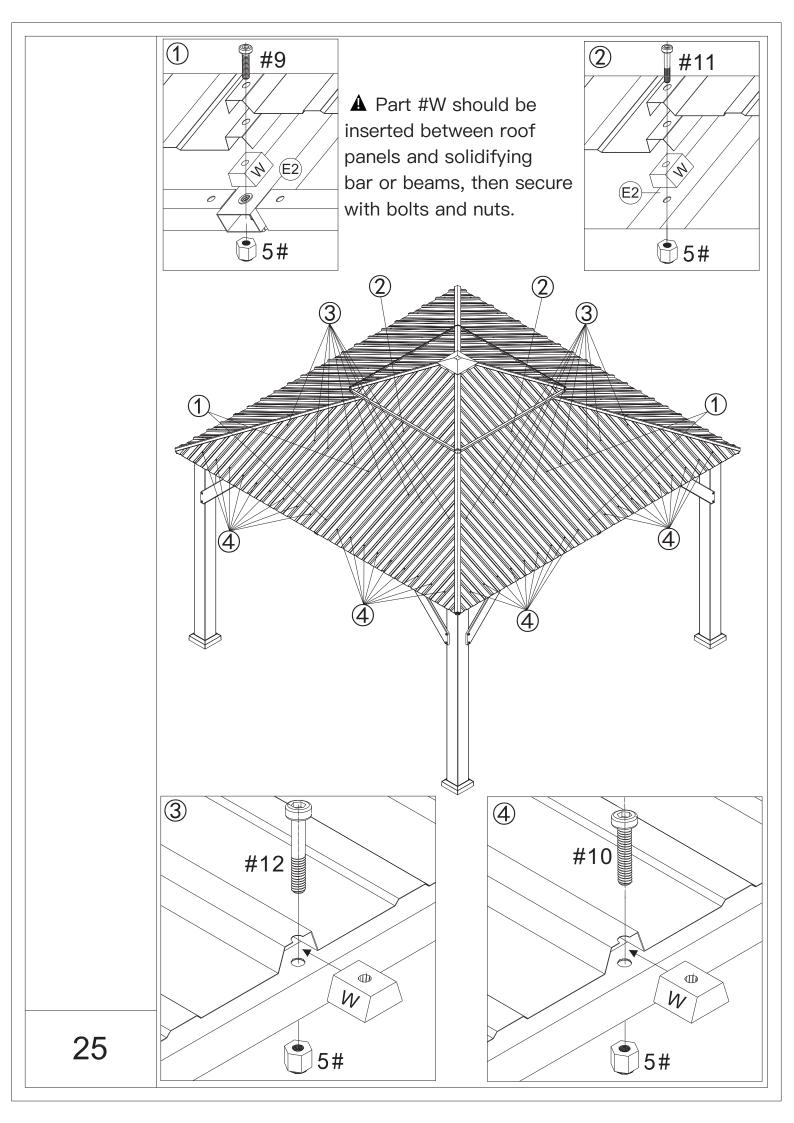

mmended.



4.You may need a safety hat.



5.Please use a Phillips screw driver.



6.For ease of construction, you may need a drill.



7.You may need a safety goggle.



8.Do not fully tighten screws prior to complete assembly.

### Warning & Attention

-Try to assemble this product on the flat ground, otherwise it is difficult to carry out;

-It would be much easier to assemble the product with three or more people;

-After assembly, please check whether all screws are tightened, to prevent parts from falling apart.

**A** Use bolts to secure the frame to the ground to against the strong wind.





If the deck is hard wood and the depth of it is over 3 inch, you can use 5/16 in. ×4 in. Structural Wood Screw to mount the gazebo.

×12





















































































#### **RESORT COMFORT IN YONR**

#### OWN BACKYARD

# Thanks for your purchase.

At domi outdoor living, we believe in our products.

That's why we provide a 12-month warranty and

friendly, easy-to-reach after-sales service. So if you

have any questions about our product and assembly-

,please feel free to contact us.We will be here for you.



email: service@domioutdoorliving.com

Please tell us your order ID when contact.

Attach photos of damaged part for instant reply.

© Copyright 2019-2023 Domi Outdoor Living LLC. All Rights Reserved.