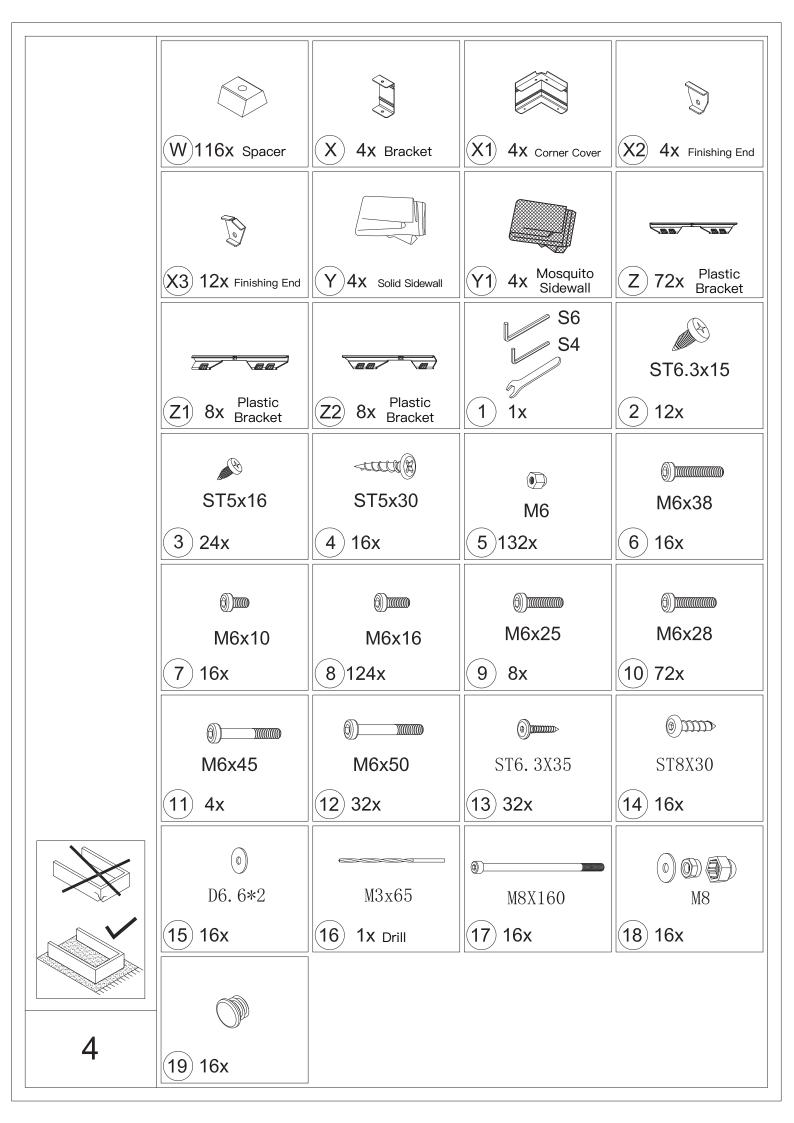

s.



3. Wearing protective gloves is recommended.



4.You may need a safety hat.



5.Please use a Phillips screw driver.



6.For ease of construction, you may need a drill.



7.You may need a safety goggle.



8.Do not fully tighten screws prior to complete assembly.

### Warning & Attention

-Try to assemble this product on the flat ground, otherwise it is difficult to carry out;

-It would be much easier to assemble the product with three or more people;

-After assembly, please check whether all screws are tightened, to prevent parts from falling apart.

**A** Use bolts to secure the frame to the ground to against the strong wind.





If the deck is hard wood and the depth of it is over 3 inch, you can use 5/16 in. ×4 in. Structural Wood Screw to mount the gazebo.

×12





















































































#### **RESORT COMFORT IN YONR**

#### OWN BACKYARD

# Thanks for your purchase.

At domi outdoor living, we believe in our products.

That's why we provide a 12-month warranty and

friendly, easy-to-reach after-sales service. So if you

have any questions about our product and assembly-

,please feel free to contact us.We will be here for you.



email: service@domioutdoorliving.com

Please tell us your order ID when contact.

Attach photos of damaged part for instant reply.

© Copyright 2019-2023 Domi Outdoor Living LLC. All Rights Reserved.