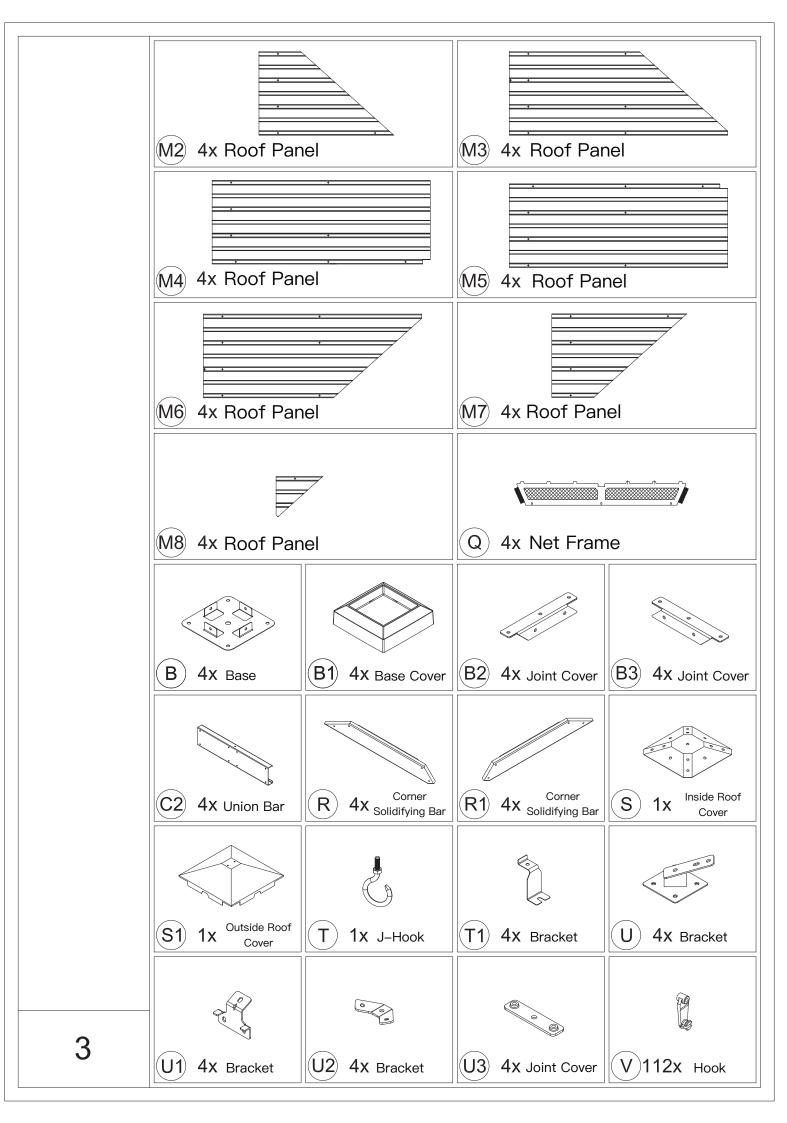

ers.



3. Wearing protective gloves is recommended.



4.You may need a safety hat.



5.Please use a Phillips screw driver.



6.For ease of construction, you may need a drill.



7.You may need a safety goggle.



8.Do not fully tighten screws prior to complete assembly.

### Warning & Attention

-Try to assemble this product on the flat ground, otherwise it is difficult to carry out;

-It would be much easier to assemble the product with three or more people;

-After assembly, please check whether all screws are tightened, to prevent parts from falling apart.

**A** Use bolts to secure the frame to the ground to against the strong wind.





If the deck is hard wood and the depth of it is over 3 inch, you can use 5/16 in. ×4 in. Structural Wood Screw to mount the gazebo.

×12





















































































#### **RESORT COMFORT IN YONR**

#### OWN BACKYARD

# Thanks for your purchase.

At domi outdoor living, we believe in our products.

That's why we provide a 12-month warranty and

friendly, easy-to-reach after-sales service. So if you

have any questions about our product and assembly-

,please feel free to contact us.We will be here for you.



email: service@domioutdoorliving.com

Please tell us your order ID when contact.

Attach photos of damaged part for instant reply.

© Copyright 2019-2023 Domi Outdoor Living LLC. All Rights Reserved.