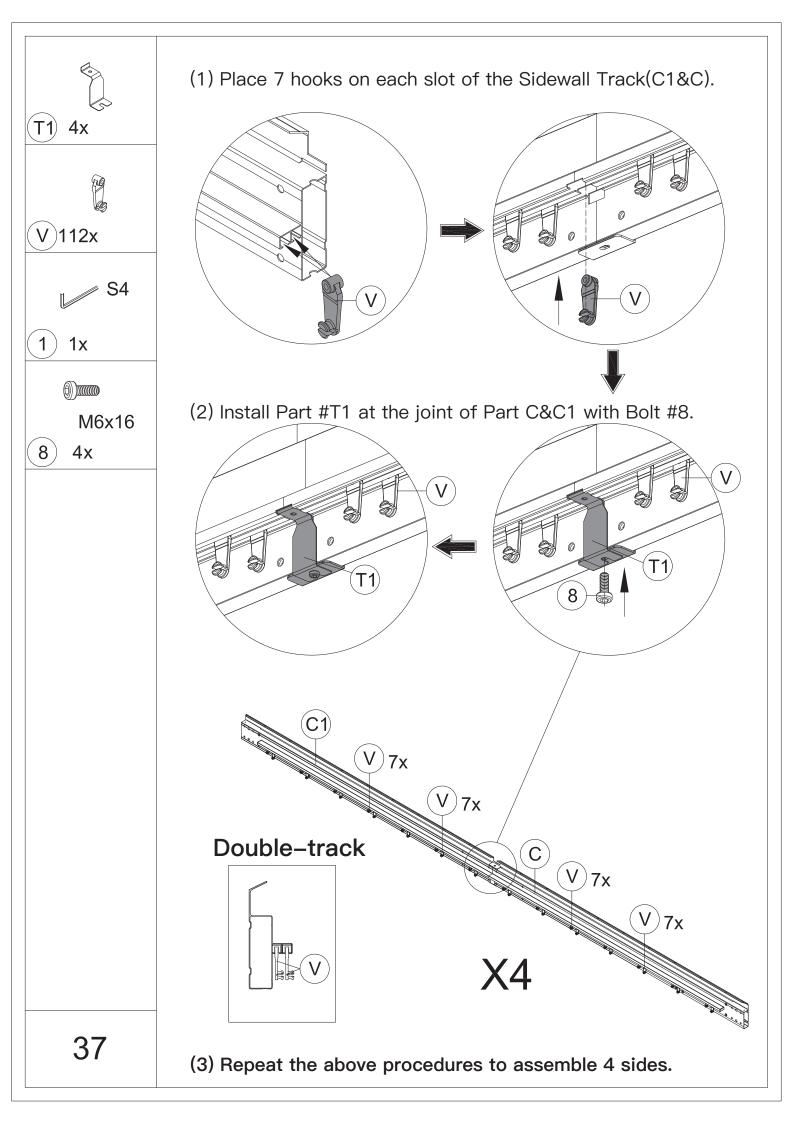

ed a safety hat.



5.Please use a Phillips screw driver.



6.For ease of construction, you may need a drill.



7.You may need a safety goggle.



8.Do not fully tighten screws prior to complete assembly.

### Warning & Attention

-Try to assemble this product on the flat ground, otherwise it is difficult to carry out;

-It would be much easier to assemble the product with three or more people;

-After assembly, please check whether all screws are tightened, to prevent parts from falling apart.

**A** Use bolts to secure the frame to the ground to against the strong wind.





If the deck is hard wood and the depth of it is over 3 inch, you can use 5/16 in. ×4 in. Structural Wood Screw to mount the gazebo.

×12





















































































#### **RESORT COMFORT IN YONR**

#### OWN BACKYARD

# Thanks for your purchase.

At domi outdoor living, we believe in our products.

That's why we provide a 12-month warranty and

friendly, easy-to-reach after-sales service. So if you

have any questions about our product and assembly-

,please feel free to contact us.We will be here for you.



email: service@domioutdoorliving.com

Please tell us your order ID when contact.

Attach photos of damaged part for instant reply.

© Copyright 2019-2023 Domi Outdoor Living LLC. All Rights Reserved.