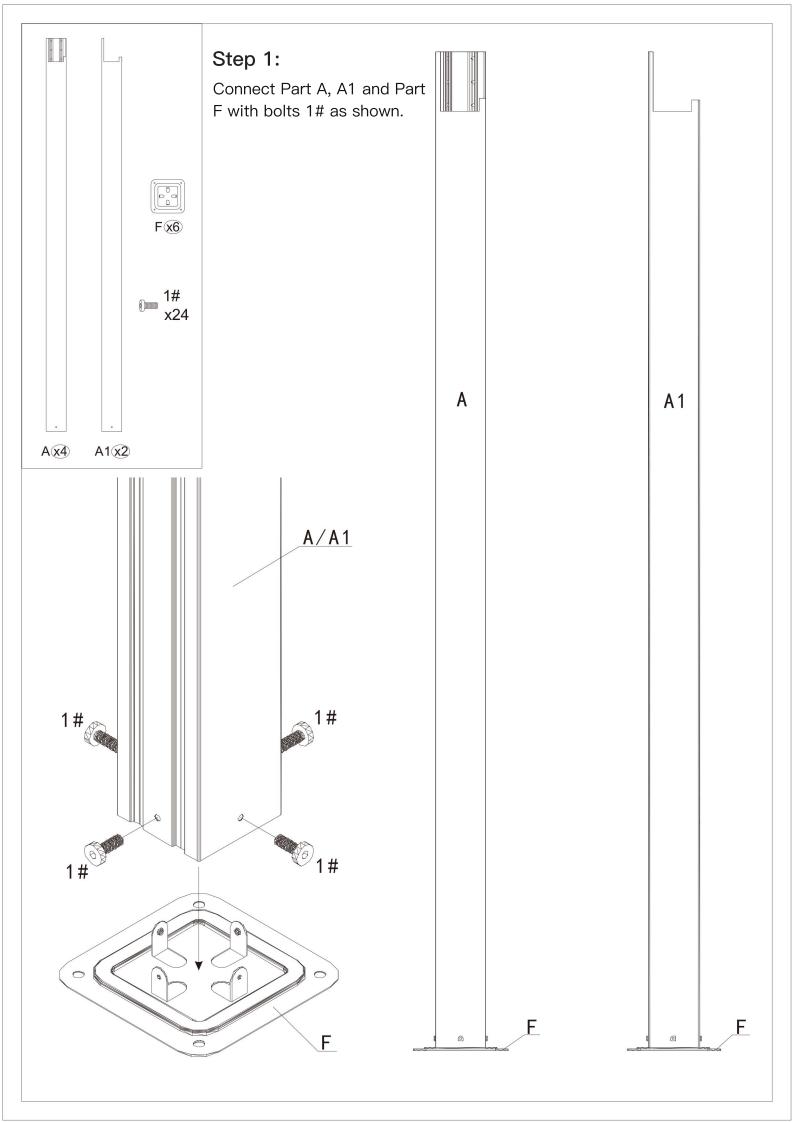

disassemble.Please take care of children,do not let them play around when assemble or disassemble.

-Adults only for assemble or disassemble this product.

-This product is constructed with heavy duty frame, please do not lean or climb before it finish assembling.

-Even though our hardtop gazebo is sturdy,please do not stand under the gazebo during a lightning storm.

-DO NOT use this gazebo if any parts show signs of instability or damage.



Three or more people are needed for assembly.



Find out and use the hex keys in the box.



One or more ladders are necessary.



A phillips screwdriver is required.



Please wear protective glove before assembly.



Please don't fully tighten the screws prior to complete assembly.



Please wear a safety hat.



You may need prepare a drill.



















#### Step 14:

Slide the hooks to the inside & outside rail according to the manual, then use 12 bolts 6# to secure part J3 on the rail.



\* If moderate to heavy snow is forecast, pls open the louvers to avoid snow accumulating.





#### Step 17:

Install Part M1,M3,M2 and N1,N3,N2,P follow the position and method as shown.



## All the curtains and netting are shown in the figure after installation.

The small netted straps on the netting are needed to cross the hole on the curtains, then tie the small netted strap on each post.

Finally tie the big strap on each post.

\* If the wind and rain is too heavy, please close the curtains and netting.





### **RESORT COMFORT IN YONR**

### OWN BACKYARD

## Thanks for your purchase.

At domi outdoor living, we believe in ou