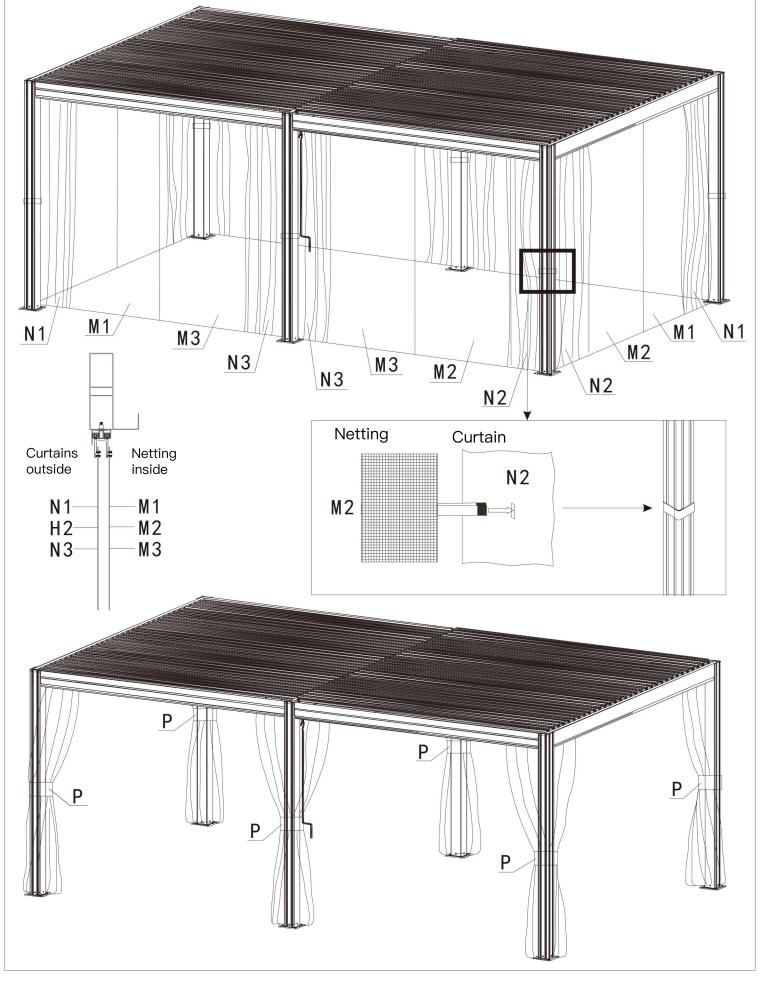

#### Step 17:

Install Part M1,M3,M2 and N1,N3,N2,P follow the position and method as shown.

## All the curtains and netting are shown in the figure after installation.

The small netted straps on the netting are needed to cross the hole on the curtains, then tie the small netted strap on each post.

Finally tie the big strap on each post.

\* If the wind and rain is too heavy, please close the curtains and netting.