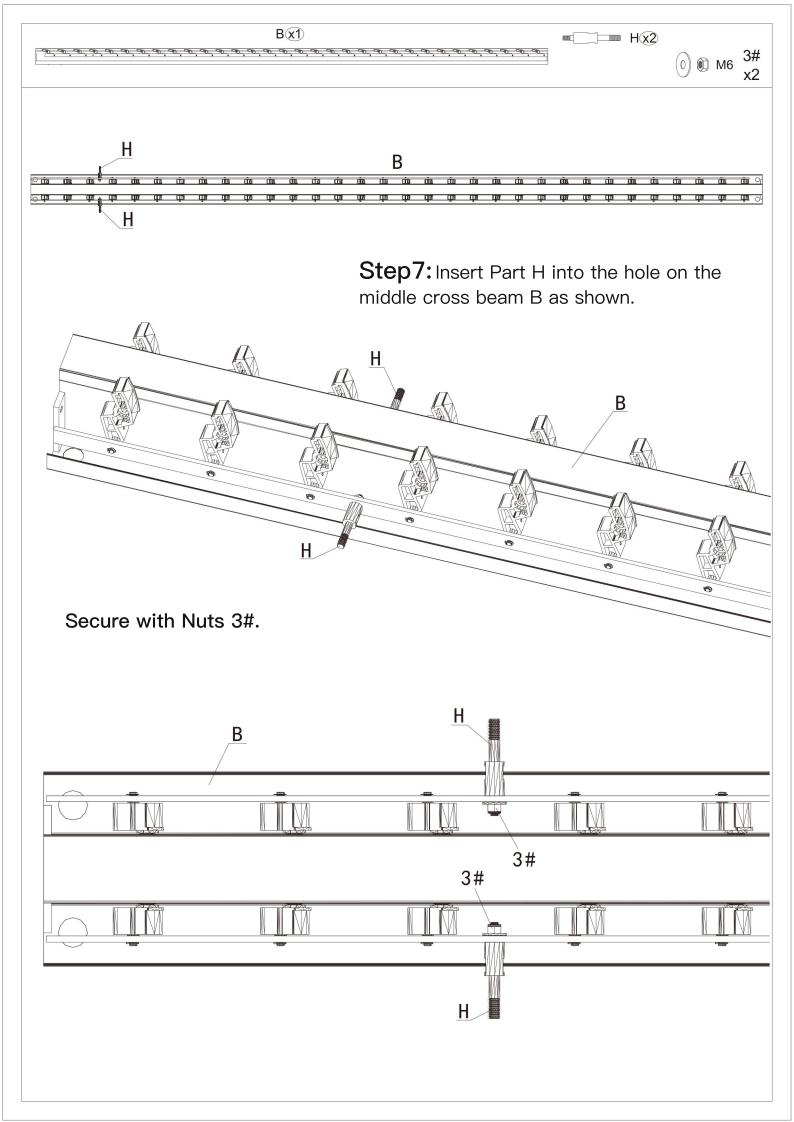

emble.Please take care of children,do not let them play around when assemble or disassemble.

-Adults only for assemble or disassemble this product.

-This product is constructed with heavy duty frame, please do not lean or climb before it finish assembling.

-Even though our hardtop gazebo is sturdy,please do not stand under the gazebo during a lightning storm.

-DO NOT use this gazebo if any parts show signs of instability or damage.



Three or more people are needed for assembly.



Find out and use the hex keys in the box.



One or more ladders are necessary.



A phillips screwdriver is required.



Please wear protective glove before assembly.



Please don't fully tighten the screws prior to complete assembly.



Please wear a safety hat.



You may need prepare a drill.



















#### Step 14:

Slide the hooks to the inside & outside rail according to the manual, then use 12 bolts 6# to secure part J3 on the rail.



\* If moderate to heavy snow is forecast, pls open the louvers to avoid snow accumulating.





#### Step 17:

Install Part M1,M3,M2 and N1,N3,N2,P follow the position and method as shown.



## All the curtains and netting are shown in the figure after installation.

The small netted straps on the netting are needed to cross the hole on the curtains, then tie the small netted strap on each post.

Finally tie the big strap on each post.

\* If the wind and rain is too heavy, please close the curtains and netting.





### **RESORT COMFORT IN YONR**

### OWN BACKYARD

## Thanks for your purchase.

At domi outdoor living, we believe in our prod