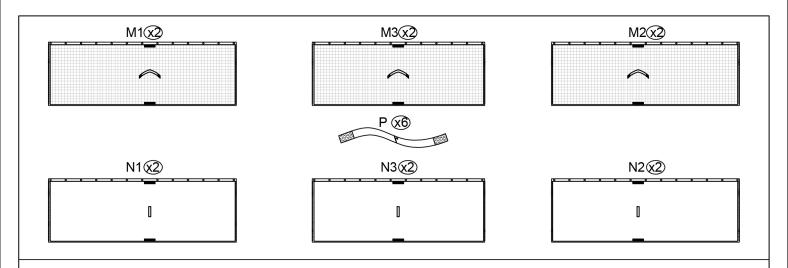

#### Step 17:

Install Part M1,M3,M2 and N1,N3,N2,P follow the position and method as shown.