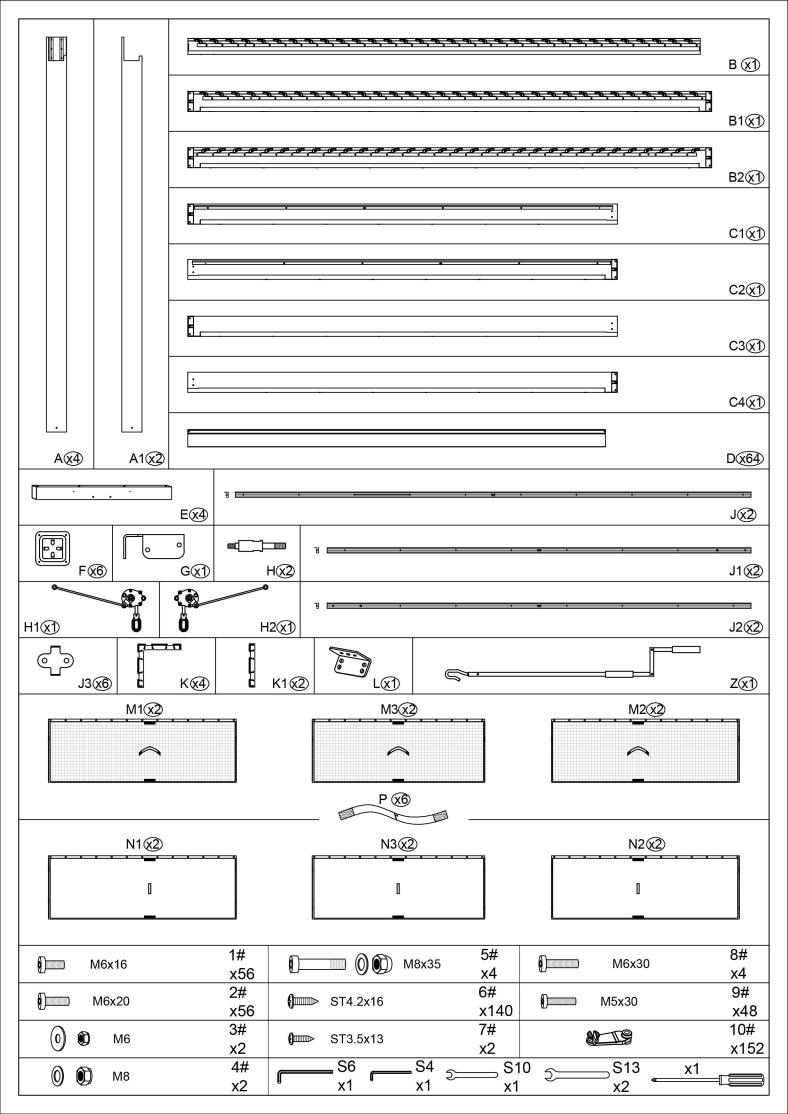

r disassemble.Please take care of children,do not let them play around when assemble or disassemble.

-Adults only for assemble or disassemble this product.

-This product is constructed with heavy duty frame, please do not lean or climb before it finish assembling.

-Even though our hardtop gazebo is sturdy,please do not stand under the gazebo during a lightning storm.

-DO NOT use this gazebo if any parts show signs of instability or damage.



Three or more people are needed for assembly.



Find out and use the hex keys in the box.



One or more ladders are necessary.



A phillips screwdriver is required.



Please wear protective glove before assembly.



Please don't fully tighten the screws prior to complete assembly.



Please wear a safety hat.



You may need prepare a drill.



















#### Step 14:

Slide the hooks to the inside & outside rail according to the manual, then use 12 bolts 6# to secure part J3 on the rail.



\* If moderate to heavy snow is forecast, pls open the louvers to avoid snow accumulating.





#### Step 17:

Install Part M1,M3,M2 and N1,N3,N2,P follow the position and method as shown.



## All the curtains and netting are shown in the figure after installation.

The small netted straps on the netting are needed to cross the hole on the curtains, then tie the small netted strap on each post.

Finally tie the big strap on each post.

\* If the wind and rain is too heavy, please close the curtains and netting.





### **RESORT COMFORT IN YONR**

### OWN BACKYARD

## Thanks for your purchase.

At domi outdoor living, we believe in