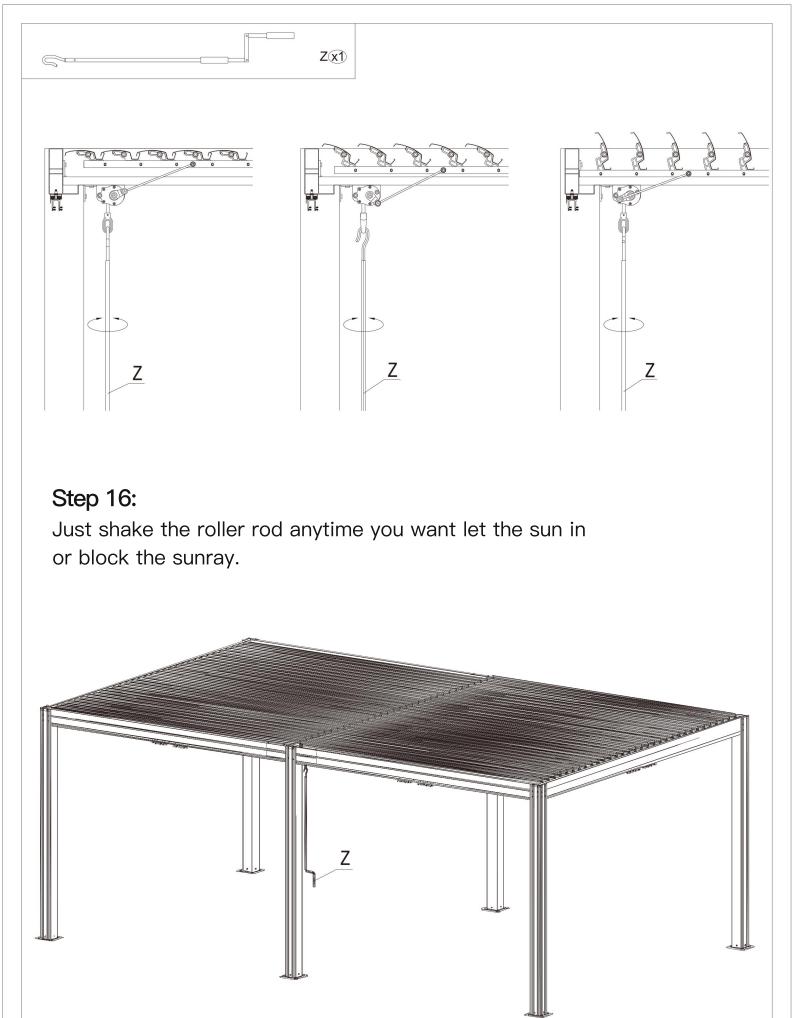

#### Step 14:

Slide the hooks to the inside & outside rail according to the manual, then use 12 bolts 6# to secure part J3 on the rail.

\* If moderate to heavy snow is forecast, pls open the louvers to avoid snow accumulating.