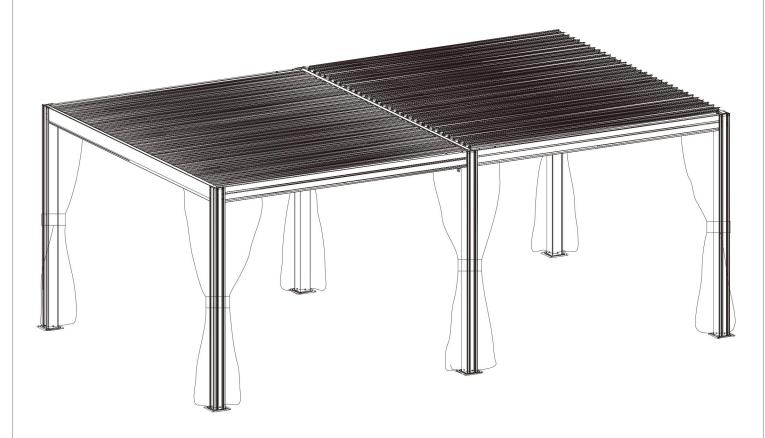

## All the curtains and netting are shown in the figure after installation.

The small netted straps on the netting are needed to cross the hole on the curtains, then tie the small netted strap on each post.

Finally tie the big strap on each post.

\* If the wind and rain is too heavy, please close the curtains and netting.