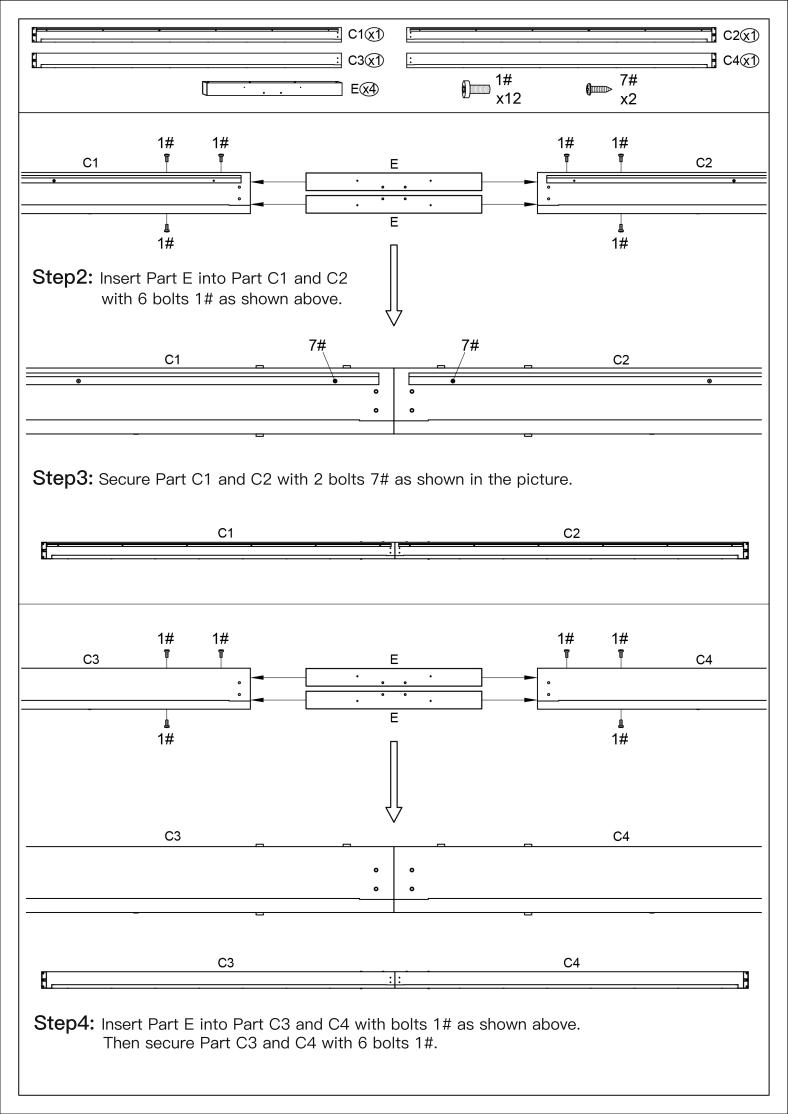

sassemble.Please take care of children,do not let them play around when assemble or disassemble.

-Adults only for assemble or disassemble this product.

-This product is constructed with heavy duty frame, please do not lean or climb before it finish assembling.

-Even though our hardtop gazebo is sturdy,please do not stand under the gazebo during a lightning storm.

-DO NOT use this gazebo if any parts show signs of instability or damage.



Three or more people are needed for assembly.



Find out and use the hex keys in the box.



One or more ladders are necessary.



A phillips screwdriver is required.



Please wear protective glove before assembly.



Please don't fully tighten the screws prior to complete assembly.



Please wear a safety hat.



You may need prepare a drill.



















#### Step 14:

Slide the hooks to the inside & outside rail according to the manual, then use 12 bolts 6# to secure part J3 on the rail.



\* If moderate to heavy snow is forecast, pls open the louvers to avoid snow accumulating.





#### Step 17:

Install Part M1,M3,M2 and N1,N3,N2,P follow the position and method as shown.



## All the curtains and netting are shown in the figure after installation.

The small netted straps on the netting are needed to cross the hole on the curtains, then tie the small netted strap on each post.

Finally tie the big strap on each post.

\* If the wind and rain is too heavy, please close the curtains and netting.





### **RESORT COMFORT IN YONR**

### OWN BACKYARD

## Thanks for your purchase.

At domi outdoor living, we believe in our