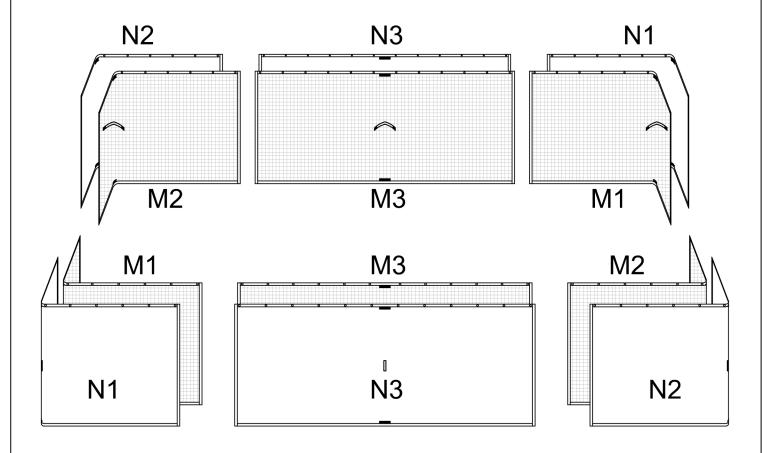

#### Step 17:

Install Part M1,M3,M2 and N1,N3,N2,P follow the position and method as shown.

## All the curtains and netting are shown in the figure after installation.

The small netted straps on the netting are needed to cross the hole on the curtains, then tie the small netted strap on each post.

Finally tie the big strap on each post.

\* If the wind and rain is too heavy, please close the curtains and netting.