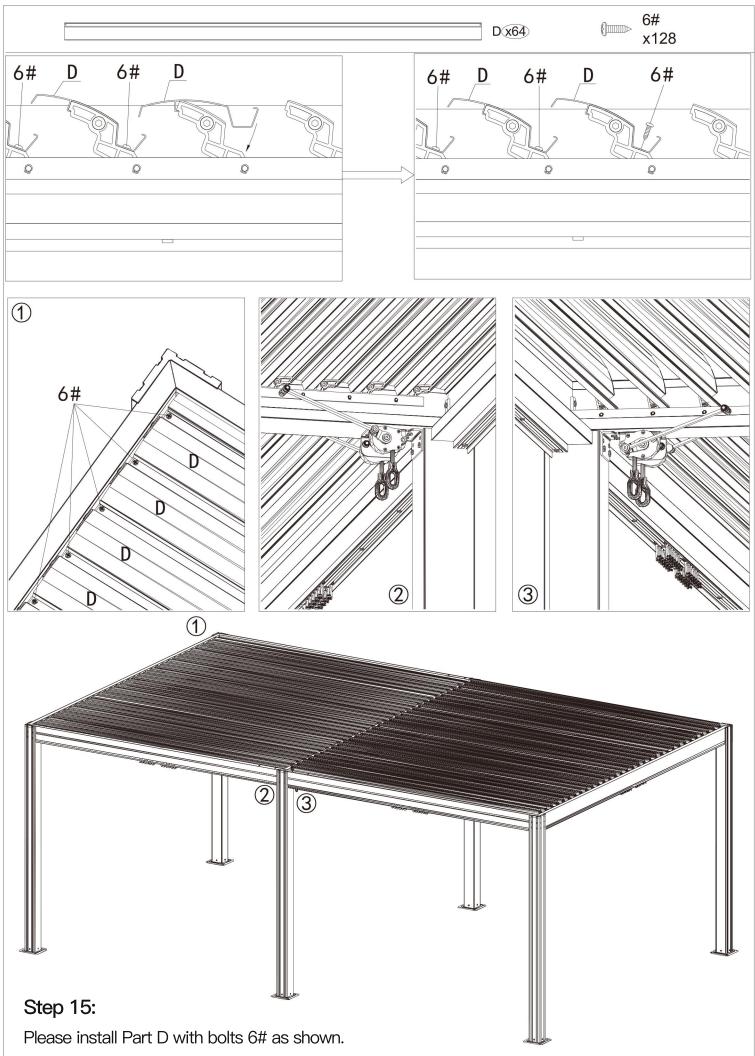

#### Step 14:

Slide the hooks to the inside & outside rail according to the manual, then use 12 bolts 6# to secure part J3 on the rail.

\* If moderate to heavy snow is forecast, pls open the louvers to avoid snow accumulating.