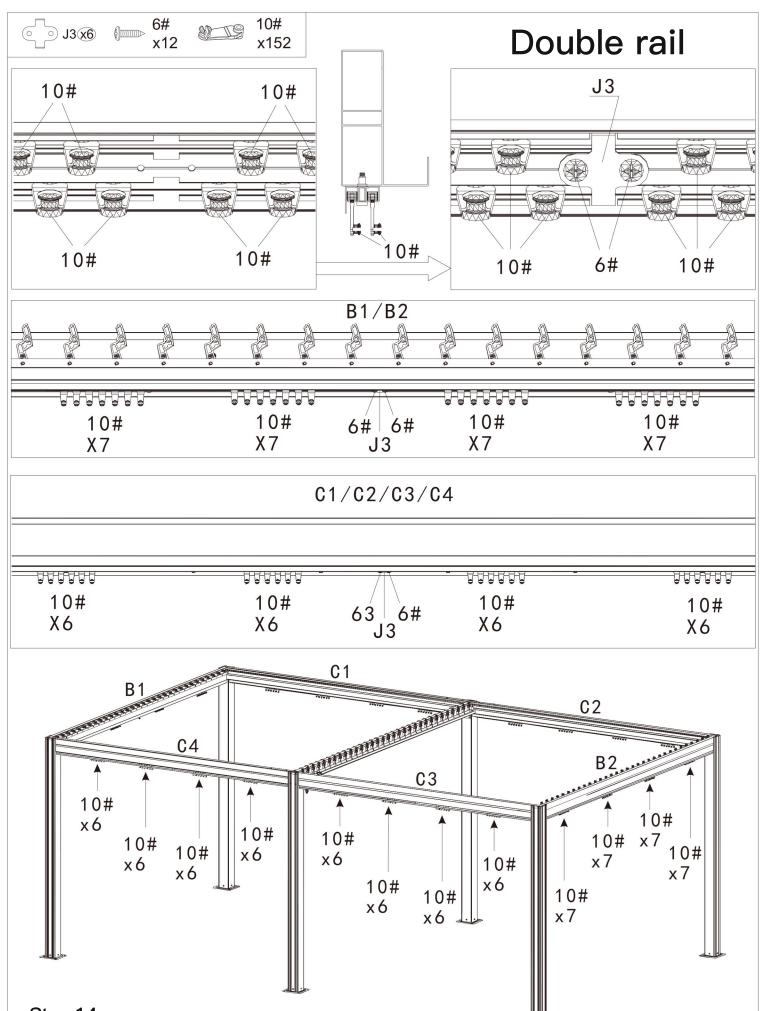

#### Step 14:

Slide the hooks to the inside & outside rail according to the manual, then use 12 bolts 6# to secure part J3 on the rail.

\* If moderate to heavy snow is forecast, pls open the louvers to avoid snow accumulating.