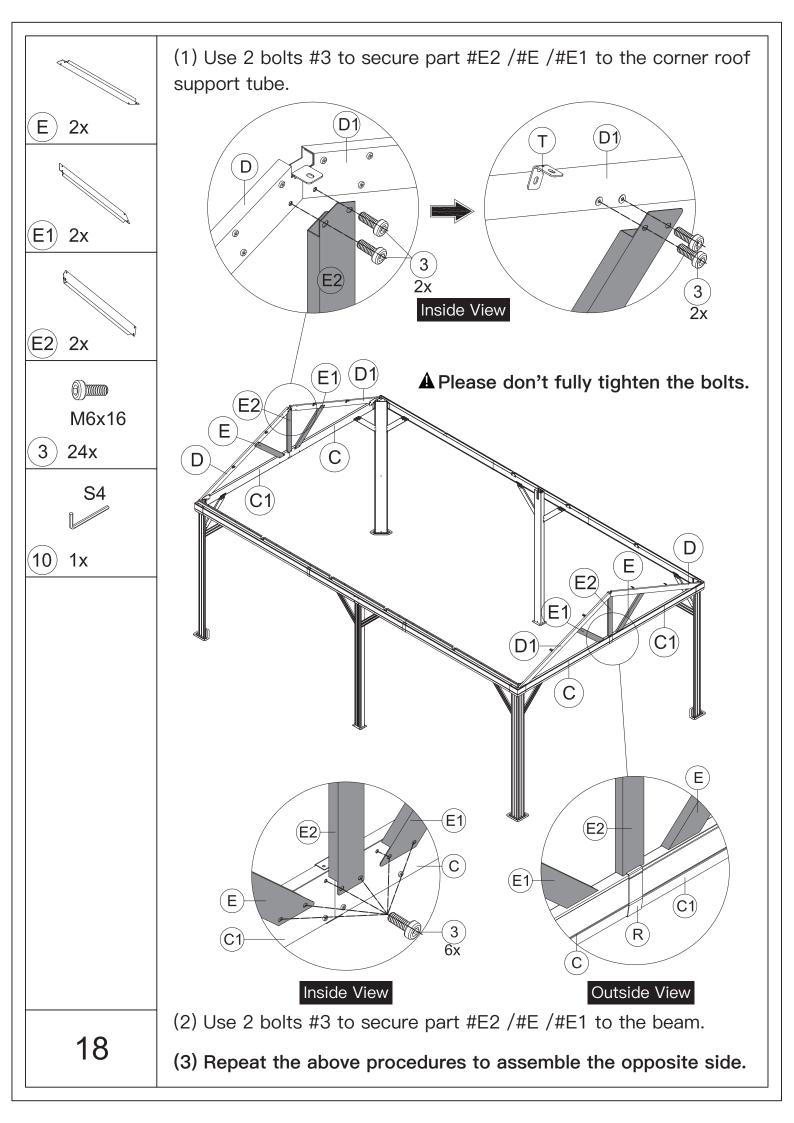

(11) 4x

- (1) Use 2 bolts #11 and nuts #9 to secure part #D2 to part #S3( fixed on #P) as shown.
- (2) Use 2 bolts #3 to secure part #E2 /#E /#E1 to the middle beam as shown.

(3) Use 2 bolts #11 and nuts #9 to secure part #D3 to part #S3(fixed on #P1).

▲ Tighten all the bolts.