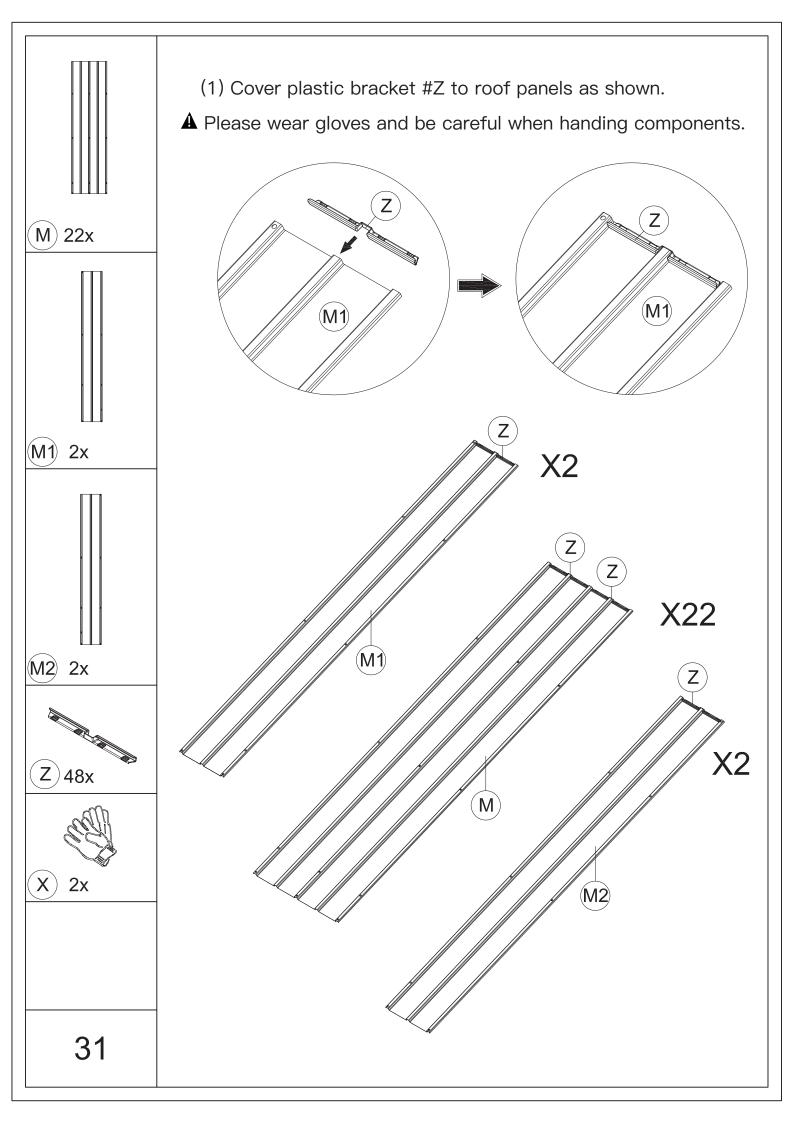

## 12'×20' Metal Gazebo ASSEMBLY MANUAL

MODEL#: LGMF1559

Missing part? Damaged? Contact us via email at service@domioutdoorliving.com
www.domioutdoorliving.com

© Copyright 2022-2024 domi LLC. I All Rights Reserved.