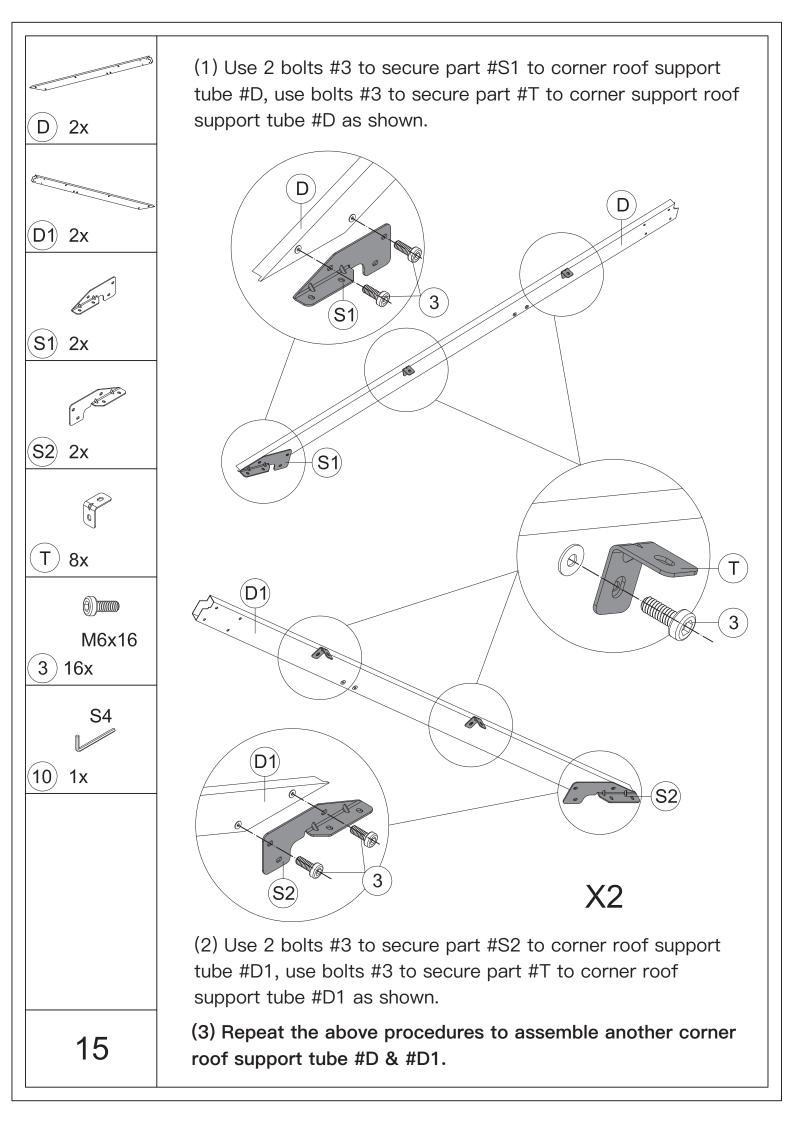

(2) Align the holes and secure part #N2 /#N3 to the beam #C3 with 2 bolts #3.

(3) Repeat the above procedures to assemble the opposite side.

M6x16

- (3) 12x
  - S4
- (10) 1x

- (1) Place the assembled corner roof support tube #D & #D1 on the beam, align the holes as shown.
- (2) Use 2 bolts #3 to secure part #S2 to pole #A.
- (3) Use 1 bolts #3 to secure part #S2 to beam #C.