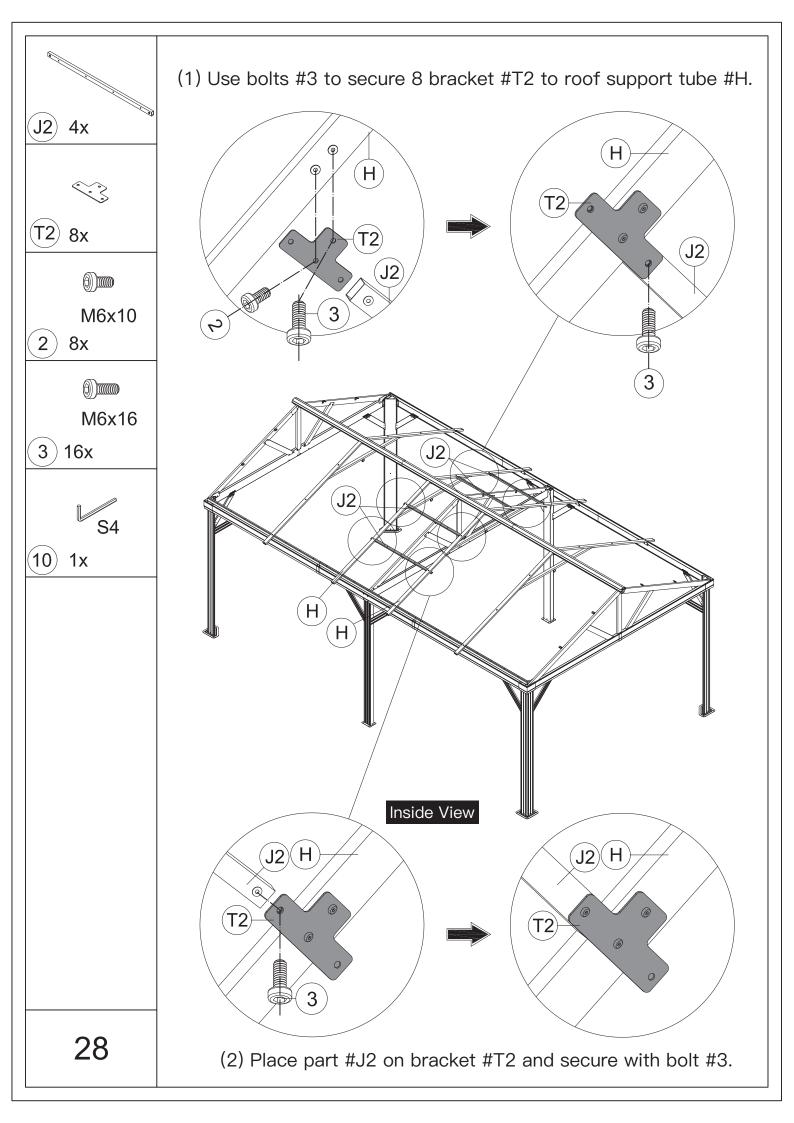

(2) Align the holes and secure part #N2 /#N3 to the beam #C3 with 2 bolts #3.

(3) Repeat the above procedures to assemble the opposite side.

M6x16

- (3) 12x
  - S4
- (10) 1x

- (1) Place the assembled corner roof support tube #D & #D1 on the beam, align the holes as shown.
- (2) Use 2 bolts #3 to secure part #S2 to pole #A.
- (3) Use 1 bolts #3 to secure part #S2 to beam #C.

A Please don't fully tighten the bolts.

- (6) Tighten all the bolts.
- (7) Repeat the above procedures to assemble the opposite side.

M6x16

(3) 6x

9) 4x

S4

(10) 1x

M6x40