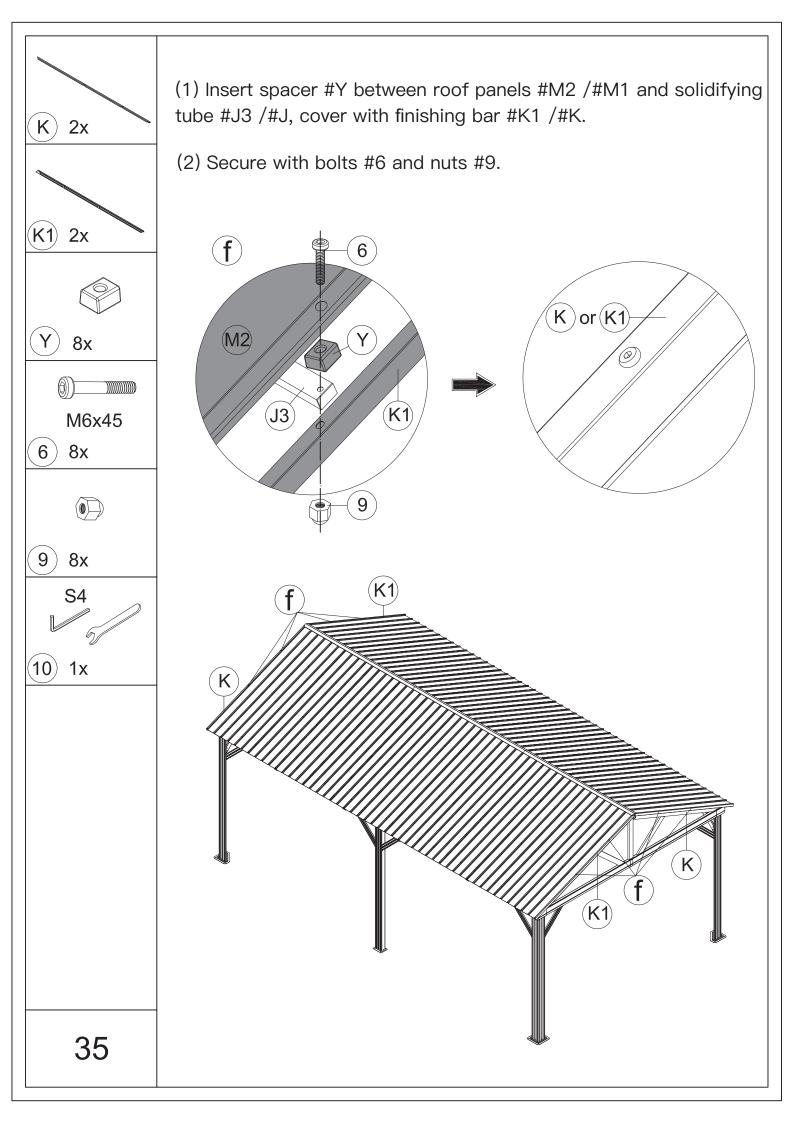

 $\triangle$  Use bolts to secure the frame to the ground to against the strong wind.

M6x16

8x

ST5x13

8) 8x

3

(10) 1x

- (1) Insert one side of part #Q into part #C1 and secure with 2 bolts #3.
- (2) Insert the other side of part #Q into part #C and secure with 2 bolts #3.
- (3) Place part #R to the assembled beam, secure with 4 bolts #8.