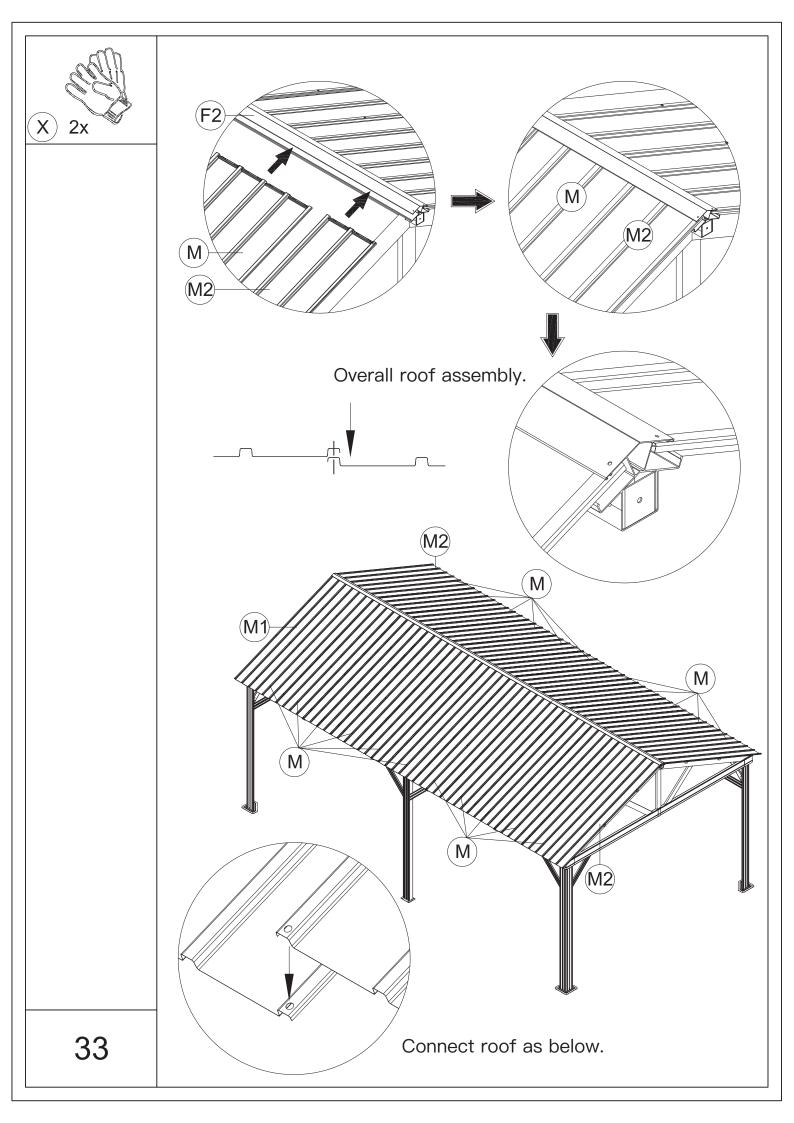

## 12'×20' Metal Gazebo ASSEMBLY MANUAL

MODEL#: LGMF1559

Missing part? Damaged? Contact us via email at service@domioutdoorliving.com
www.domioutdoorliving.com

© Copyright 2022-2024 domi LLC. I All Rights Reserved.