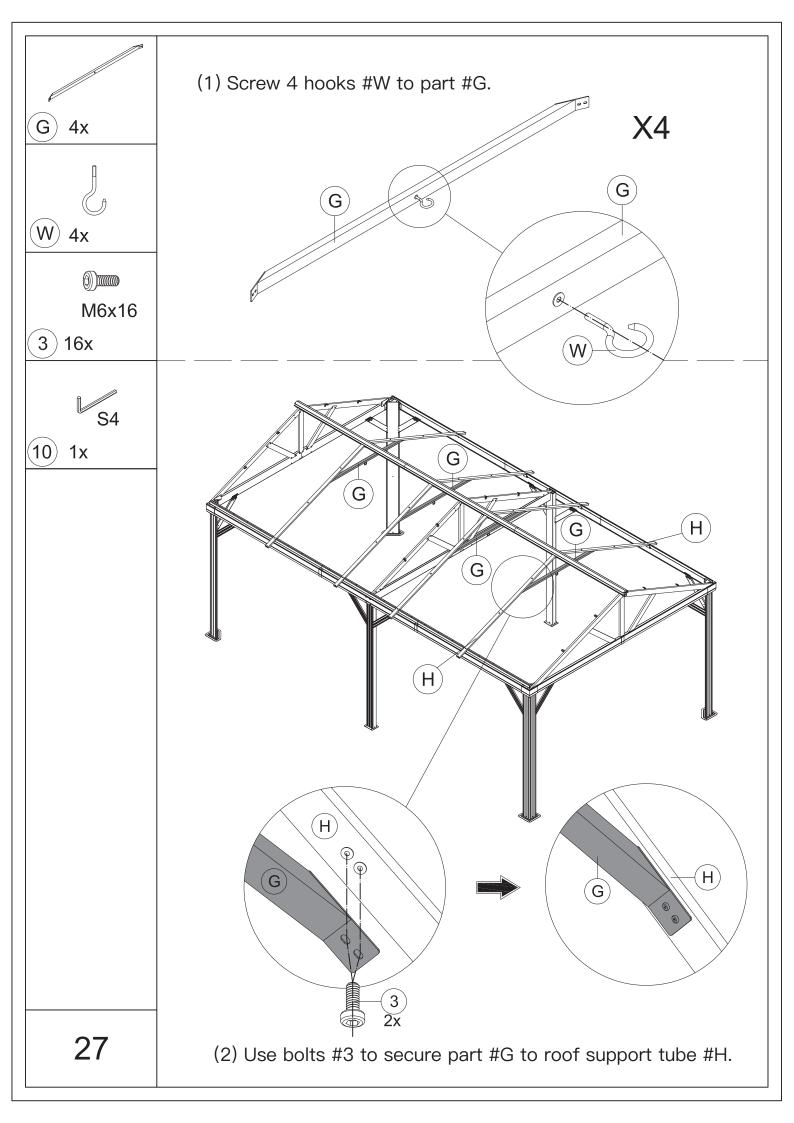

 $\triangle$  Use bolts to secure the frame to the ground to against the strong wind.

M6x16

8x

ST5x13

8) 8x

3

(10) 1x

- (1) Insert one side of part #Q into part #C1 and secure with 2 bolts #3.
- (2) Insert the other side of part #Q into part #C and secure with 2 bolts #3.
- (3) Place part #R to the assembled beam, secure with 4 bolts #8.

(4) Repeat the above procedures to assemble another part #C and part #C1.

(1) Connect part #C4 & #C / (#C1 & #C2) with 8 bolts #7. (From Outside)

(2) Repeat the above procedures to assemble the other 3 corners.

▲ Please don't fully tighten the bolts.

(2) Repeat the above procedures to assemble the other 3 corners.

▲ Please don't fully tighten the bolts.

14

(1) Insert part #N2 /#N3 to the bracket on the middle pole #A1, secure with 2 bolts #3.

(2) Align the holes and secure part #N2 /#N3 to the beam #C3 with 2 bolts #3.

(3) Repeat the above procedures to assemble the opposite side.

M6x16

- (3) 12x
  - S4
- (10) 1x

- (1) Place the assembled corner roof support tube #D & #D1 on the beam, align the holes as shown.
- (2) Use 2 bolts #3 to secure part #S2 to pole #A.
- (3) Use 1 bolts #3 to secure part #S2 to beam #C.