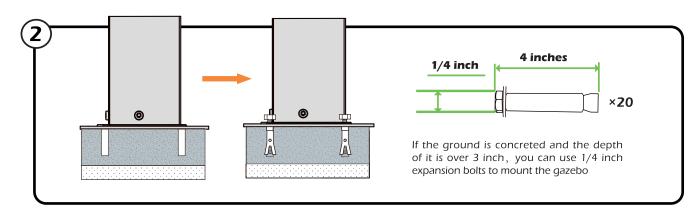

 $\triangle$  Use bolts to secure the frame to the ground to against the strong wind.

M6x16

8x

ST5x13

8) 8x

3

(10) 1x

- (1) Insert one side of part #Q into part #C1 and secure with 2 bolts #3.
- (2) Insert the other side of part #Q into part #C and secure with 2 bolts #3.
- (3) Place part #R to the assembled beam, secure with 4 bolts #8.