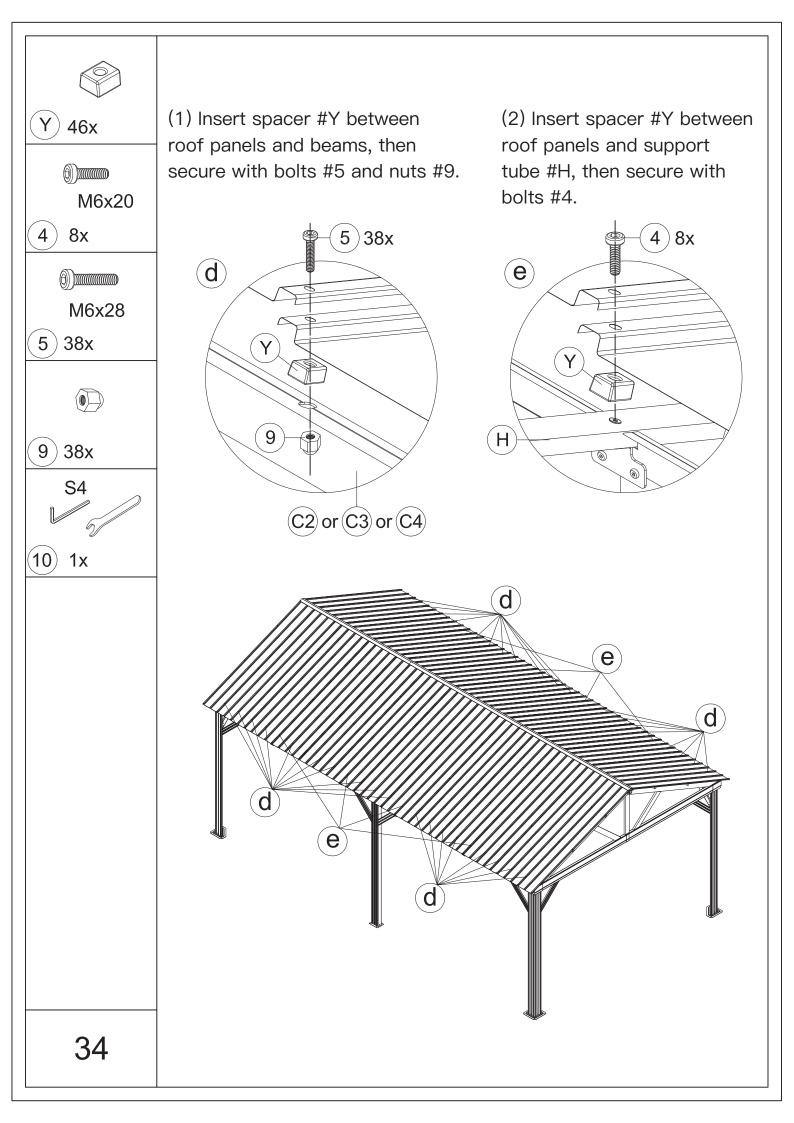

## 12'×20' Metal Gazebo ASSEMBLY MANUAL

MODEL#: LGMF1559

Missing part? Damaged? Contact us via email at service@domioutdoorliving.com
www.domioutdoorliving.com

© Copyright 2022-2024 domi LLC. I All Rights Reserved.