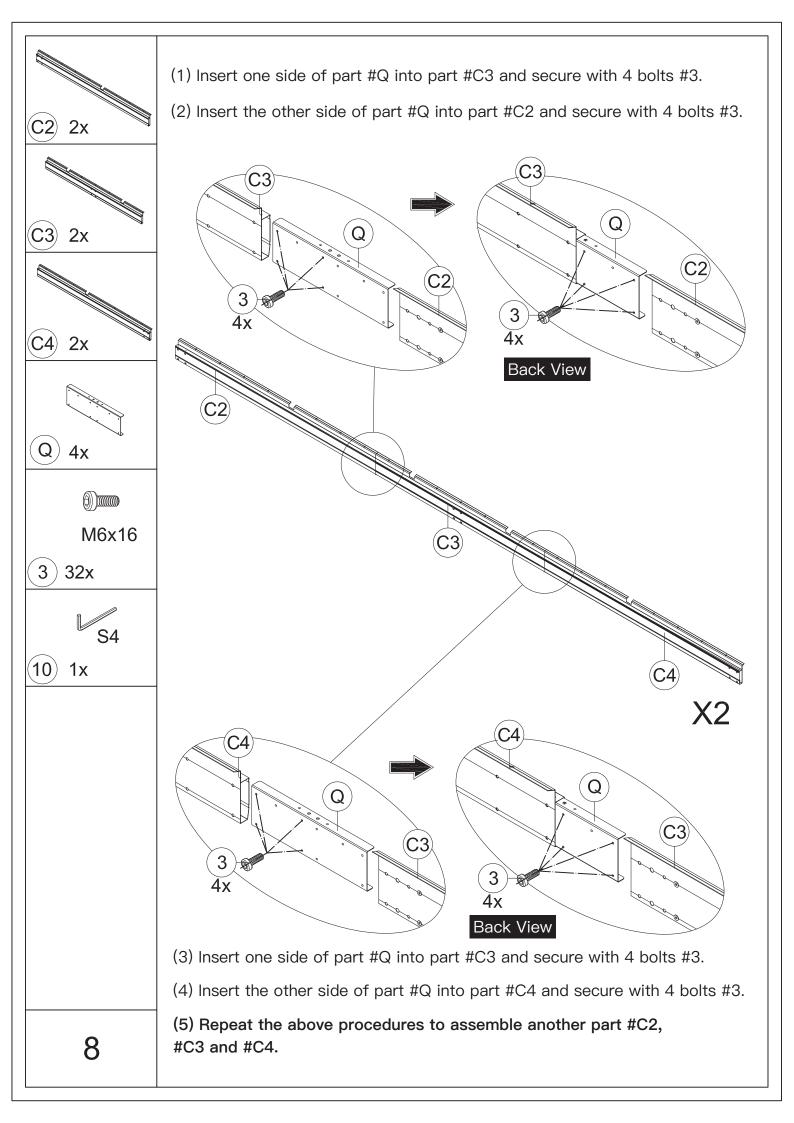

(4) Repeat the above procedures to assemble another part #C and part #C1.

(1) Connect part #C4 & #C / (#C1 & #C2) with 8 bolts #7. (From Outside)

(2) Repeat the above procedures to assemble the other 3 corners.