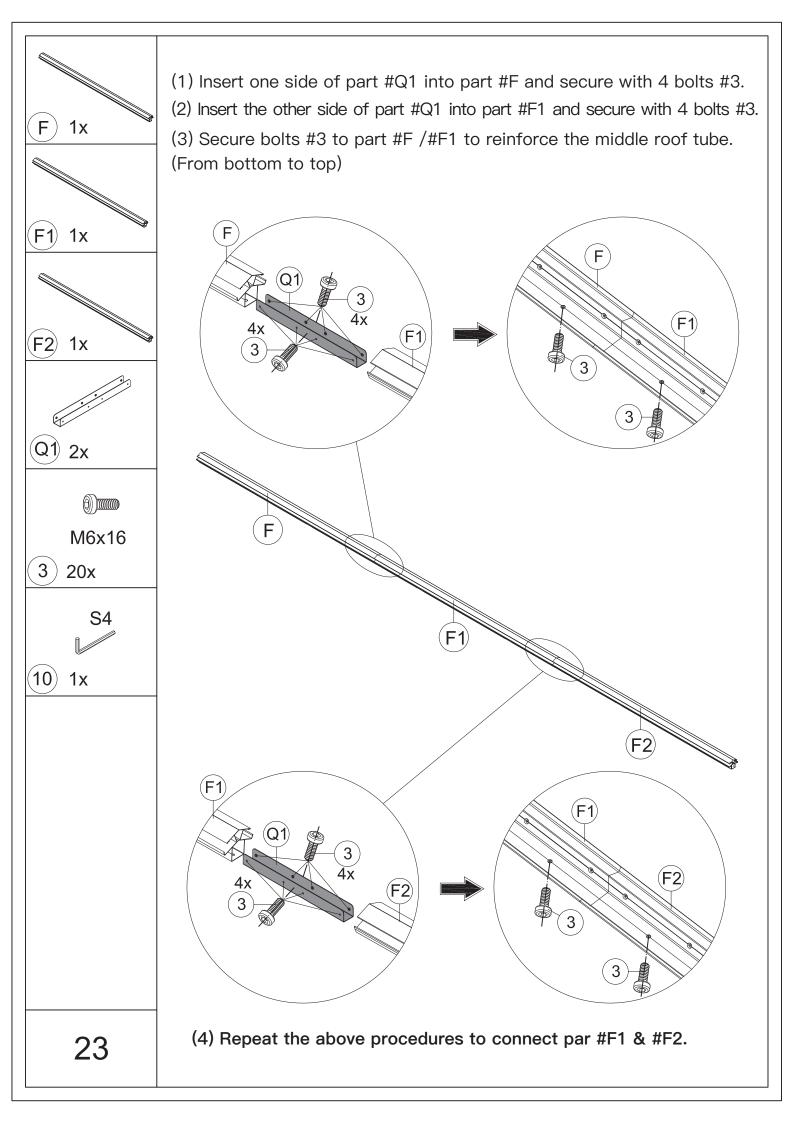

 $\triangle$  Use bolts to secure the frame to the ground to against the strong wind.

M6x16

8x

ST5x13

8) 8x

3

(10) 1x

- (1) Insert one side of part #Q into part #C1 and secure with 2 bolts #3.
- (2) Insert the other side of part #Q into part #C and secure with 2 bolts #3.
- (3) Place part #R to the assembled beam, secure with 4 bolts #8.

(4) Repeat the above procedures to assemble another part #C and part #C1.

(1) Connect part #C4 & #C / (#C1 & #C2) with 8 bolts #7. (From Outside)

(2) Repeat the above procedures to assemble the other 3 corners.

▲ Please don't fully tighten the bolts.

(2) Repeat the above procedures to assemble the other 3 corners.

▲ Please don't fully tighten the bolts.

14

(1) Insert part #N2 /#N3 to the bracket on the middle pole #A1, secure with 2 bolts #3.