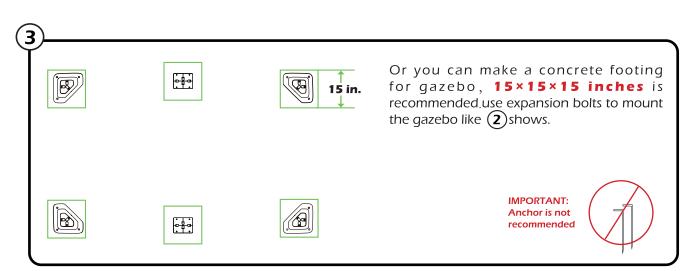

 $\triangle$  Use bolts to secure the frame to the ground to against the strong wind.

M6x16

8x

ST5x13

8) 8x

3

(10) 1x

- (1) Insert one side of part #Q into part #C1 and secure with 2 bolts #3.
- (2) Insert the other side of part #Q into part #C and secure with 2 bolts #3.
- (3) Place part #R to the assembled beam, secure with 4 bolts #8.