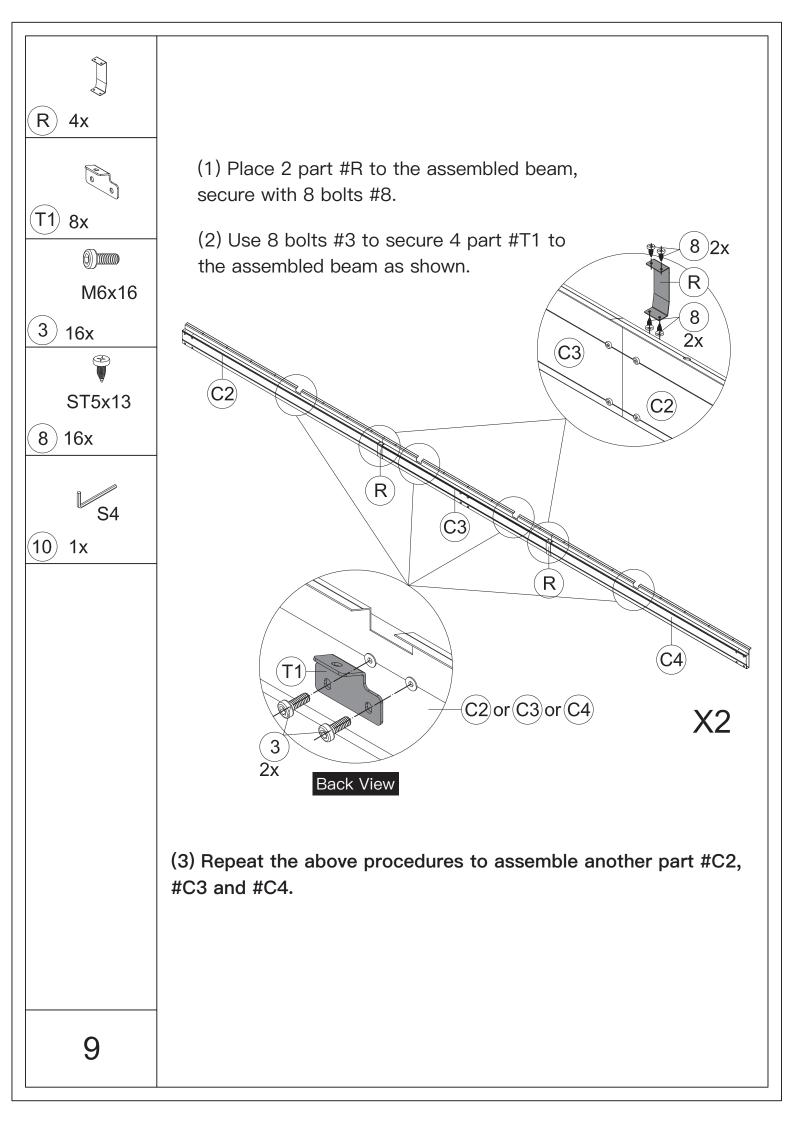

 $\triangle$  Use bolts to secure the frame to the ground to against the strong wind.

M6x16

8x

ST5x13

8) 8x

3

(10) 1x

- (1) Insert one side of part #Q into part #C1 and secure with 2 bolts #3.
- (2) Insert the other side of part #Q into part #C and secure with 2 bolts #3.
- (3) Place part #R to the assembled beam, secure with 4 bolts #8.

(4) Repeat the above procedures to assemble another part #C and part #C1.

(1) Connect part #C4 & #C / (#C1 & #C2) with 8 bolts #7. (From Outside)

(2) Repeat the above procedures to assemble the other 3 corners.