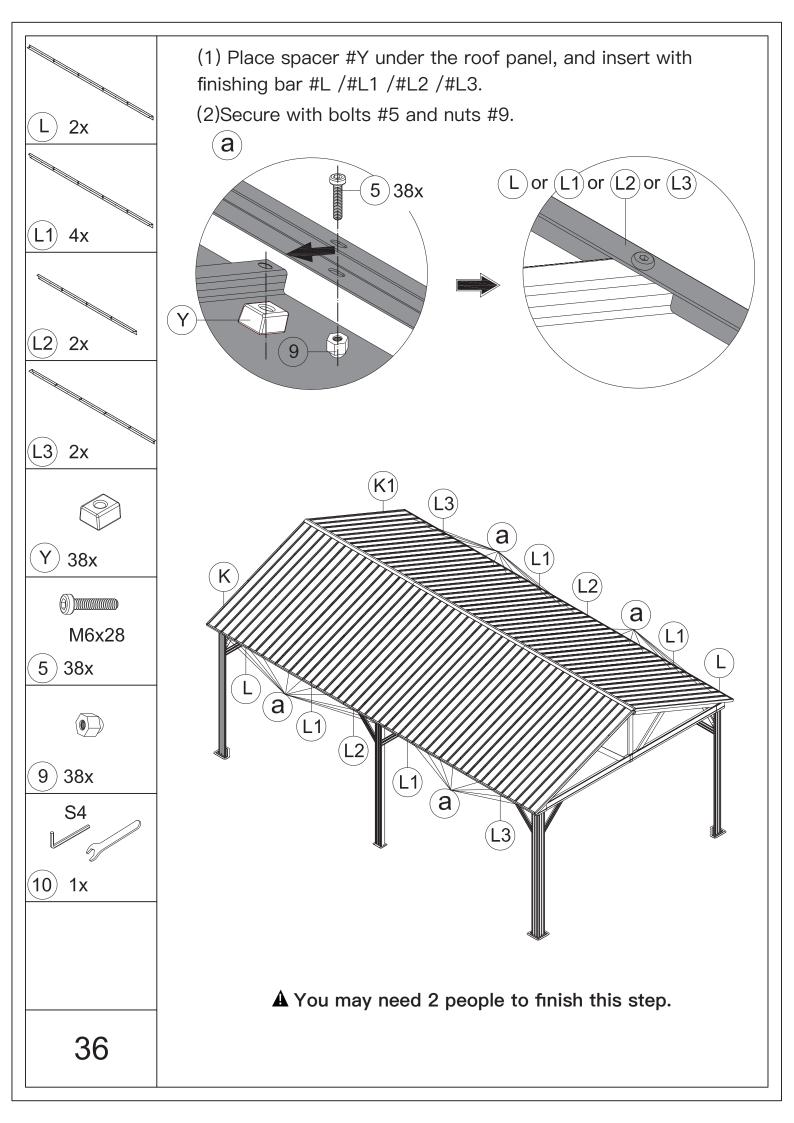

(4) Repeat the above procedures to assemble another part #C and part #C1.

(1) Connect part #C4 & #C / (#C1 & #C2) with 8 bolts #7. (From Outside)

(2) Repeat the above procedures to assemble the other 3 corners.