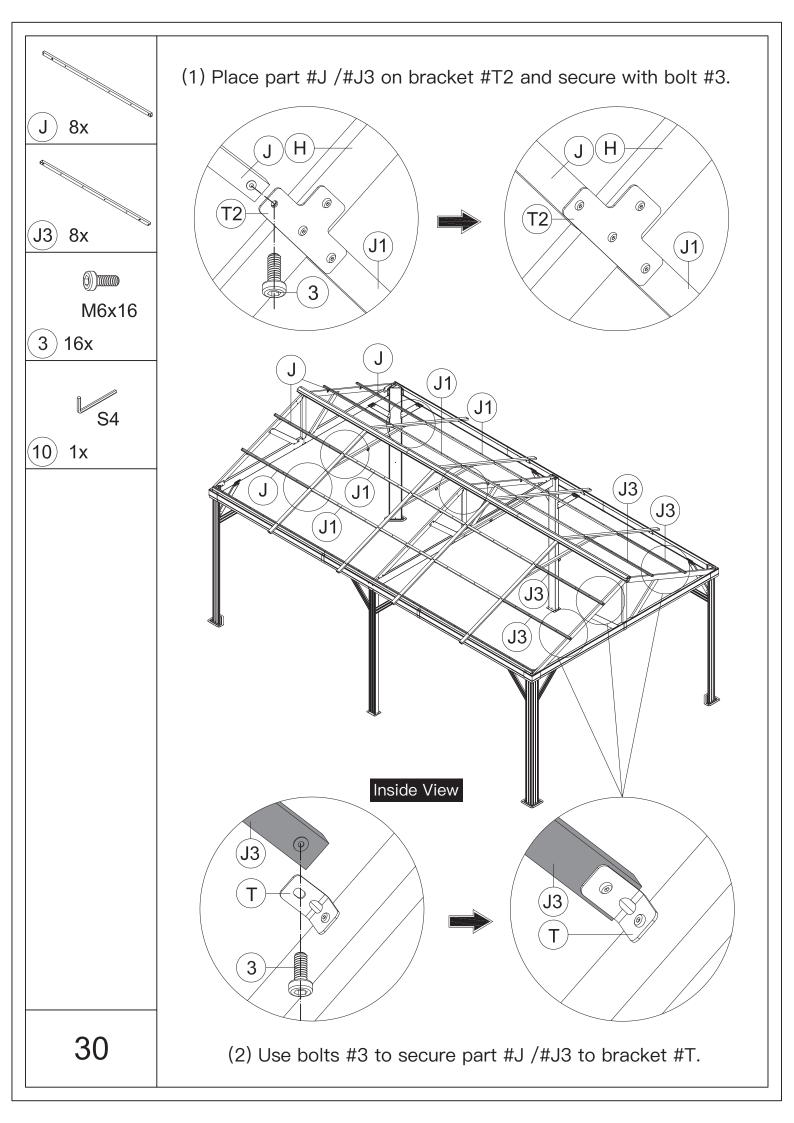

(11) 4x

- (1) Use 2 bolts #11 and nuts #9 to secure part #D2 to part #S3( fixed on #P) as shown.
- (2) Use 2 bolts #3 to secure part #E2 /#E /#E1 to the middle beam as shown.

(3) Use 2 bolts #11 and nuts #9 to secure part #D3 to part #S3(fixed on #P1).

▲ Tighten all the bolts.