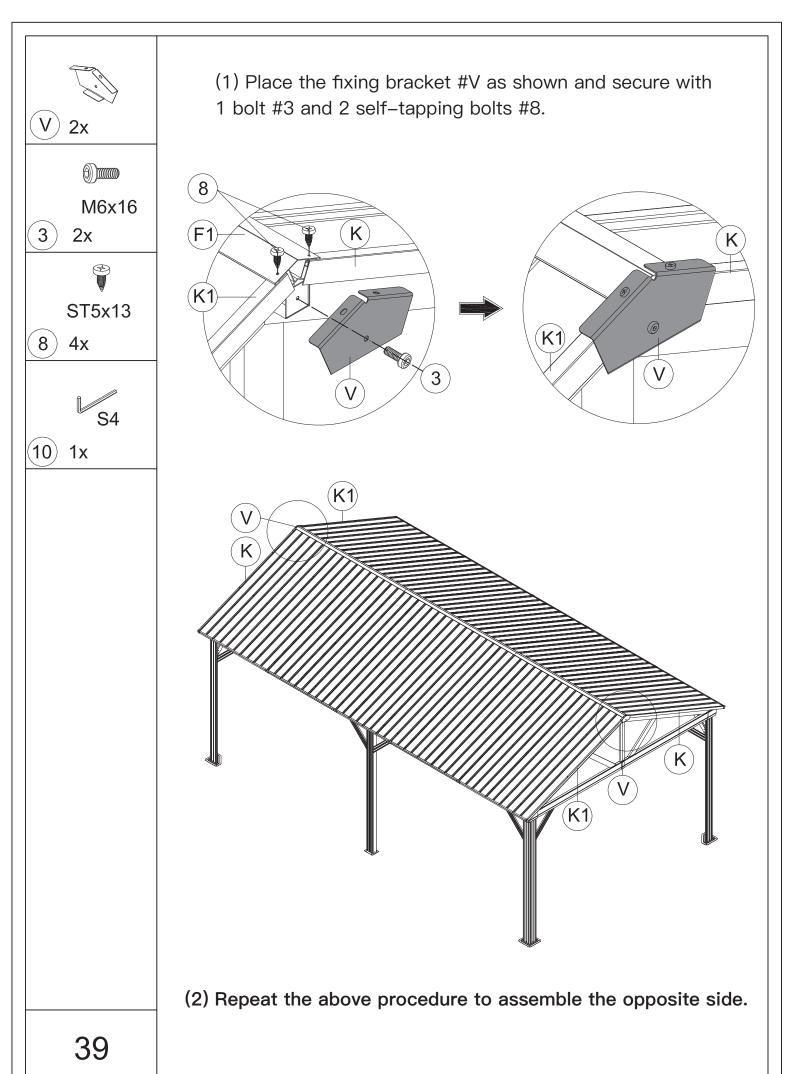

▲ Please don't fully tighten the bolts.

(2) Repeat the above procedures to assemble the other 3 corners.

▲ Please don't fully tighten the bolts.

14

(1) Insert part #N2 /#N3 to the bracket on the middle pole #A1, secure with 2 bolts #3.

(2) Align the holes and secure part #N2 /#N3 to the beam #C3 with 2 bolts #3.

(3) Repeat the above procedures to assemble the opposite side.

M6x16

- (3) 12x
  - S4
- (10) 1x

- (1) Place the assembled corner roof support tube #D & #D1 on the beam, align the holes as shown.
- (2) Use 2 bolts #3 to secure part #S2 to pole #A.
- (3) Use 1 bolts #3 to secure part #S2 to beam #C.