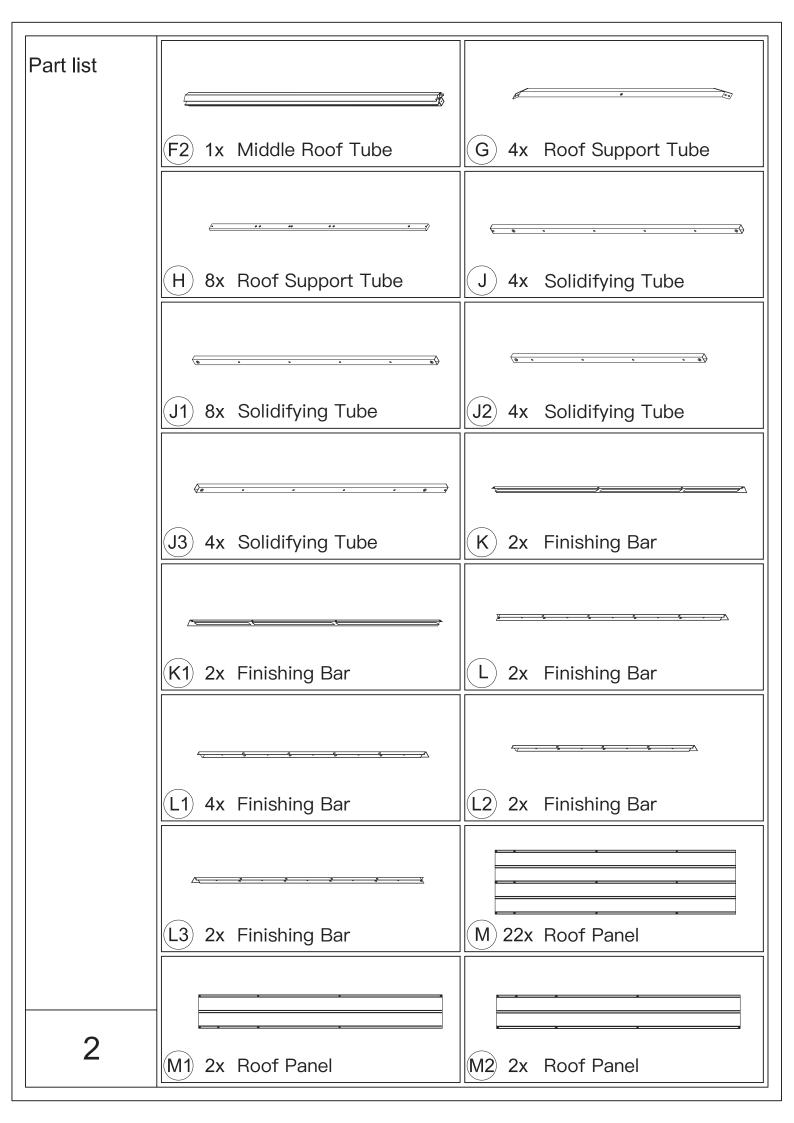

## 12'×20' Metal Gazebo ASSEMBLY MANUAL

MODEL#: LGMF1559

Missing part? Damaged? Contact us via email at service@domioutdoorliving.com
www.domioutdoorliving.com

© Copyright 2022-2024 domi LLC. I All Rights Reserved.