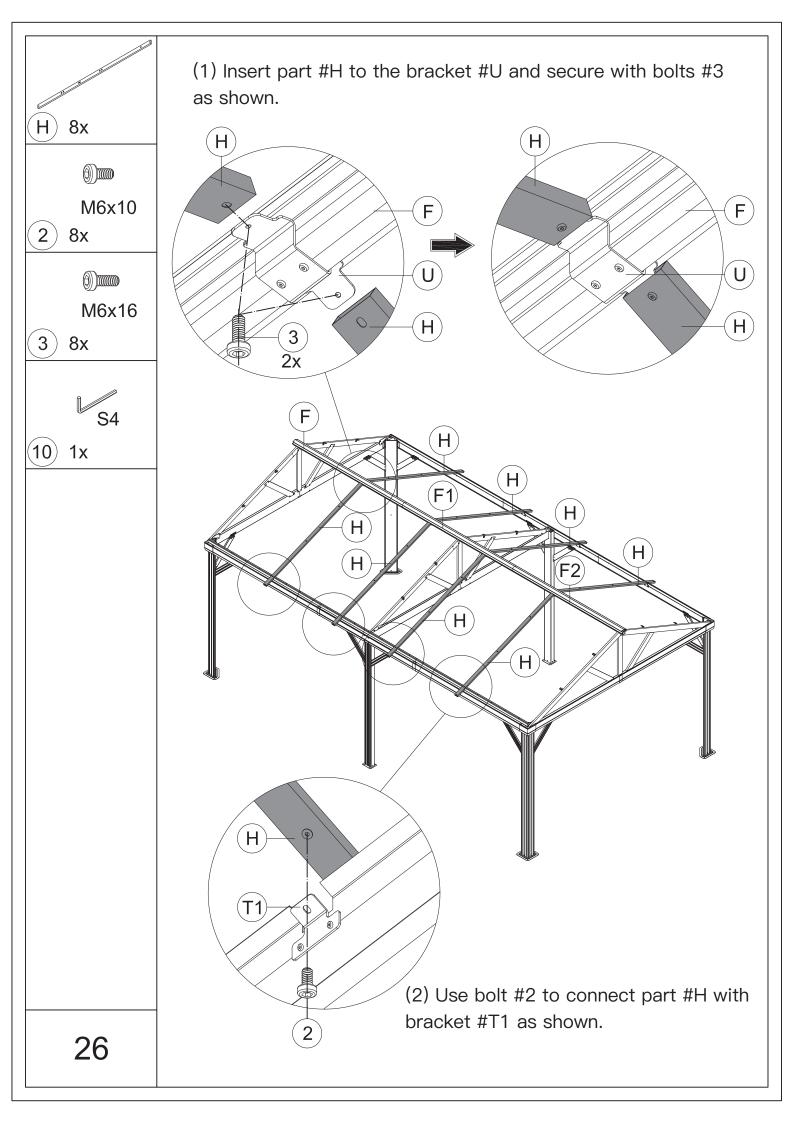

(11) 4x

- (1) Use 2 bolts #11 and nuts #9 to secure part #D2 to part #S3( fixed on #P) as shown.
- (2) Use 2 bolts #3 to secure part #E2 /#E /#E1 to the middle beam as shown.

(3) Use 2 bolts #11 and nuts #9 to secure part #D3 to part #S3(fixed on #P1).