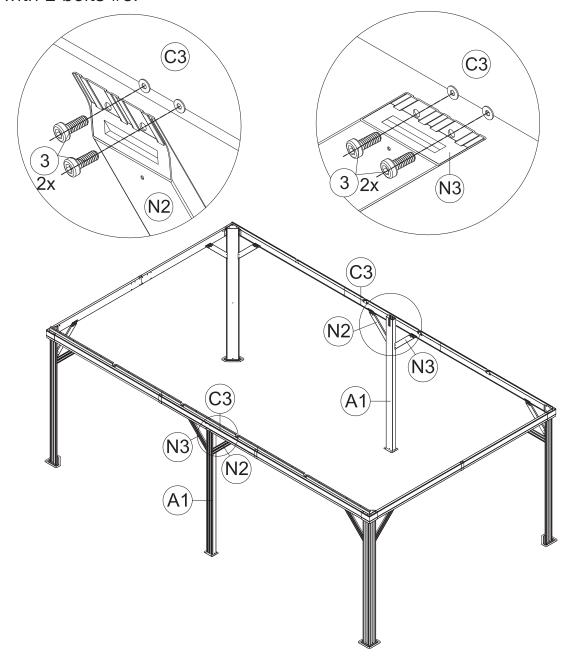

▲ Please don't fully tighten the bolts.

(2) Repeat the above procedures to assemble the other 3 corners.

▲ Please don't fully tighten the bolts.

14

(1) Insert part #N2 /#N3 to the bracket on the middle pole #A1, secure with 2 bolts #3.

(2) Align the holes and secure part #N2 /#N3 to the beam #C3 with 2 bolts #3.

(3) Repeat the above procedures to assemble the opposite side.

M6x16

- (3) 12x
  - S4
- (10) 1x

- (1) Place the assembled corner roof support tube #D & #D1 on the beam, align the holes as shown.
- (2) Use 2 bolts #3 to secure part #S2 to pole #A.
- (3) Use 1 bolts #3 to secure part #S2 to beam #C.