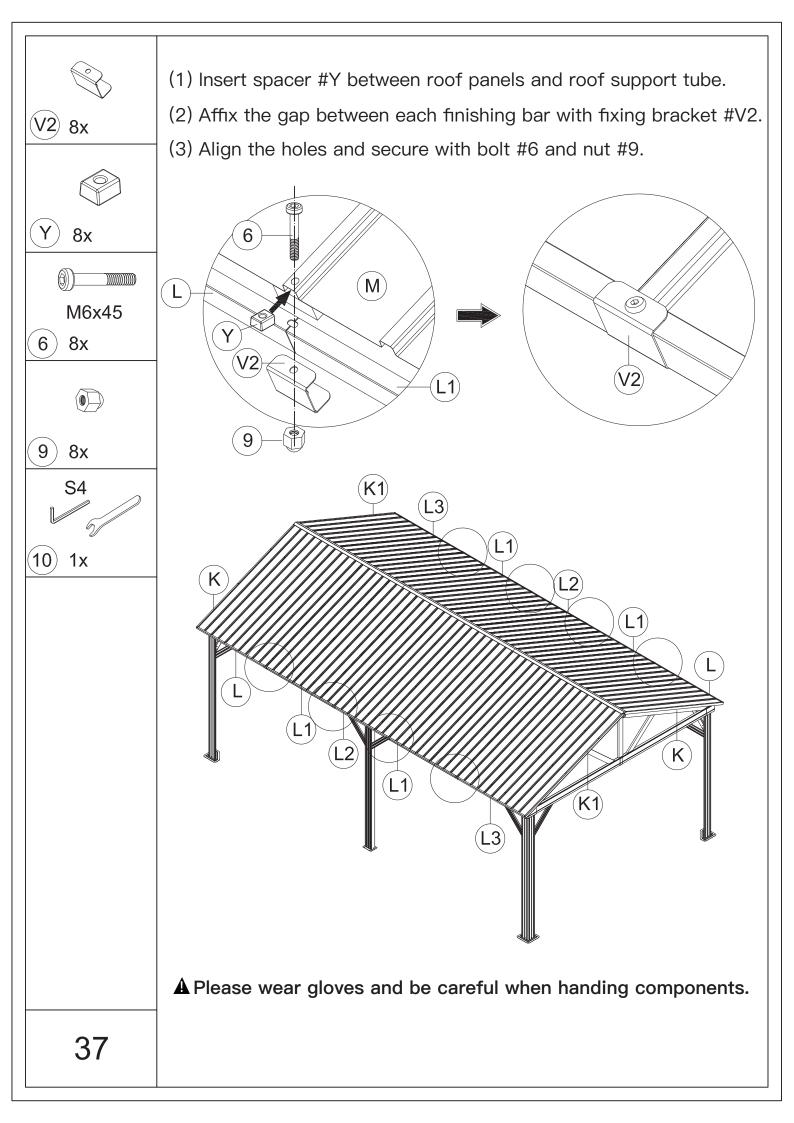

▲ Please don't fully tighten the bolts.

(2) Repeat the above procedures to assemble the other 3 corners.

▲ Please don't fully tighten the bolts.

14

(1) Insert part #N2 /#N3 to the bracket on the middle pole #A1, secure with 2 bolts #3.