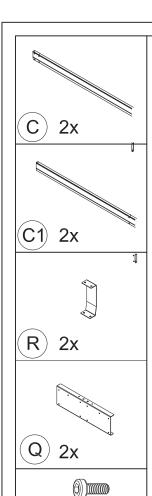

 $\triangle$  Use bolts to secure the frame to the ground to against the strong wind.

M6x16

8x

ST5x13

8) 8x

3

(10) 1x

- (1) Insert one side of part #Q into part #C1 and secure with 2 bolts #3.
- (2) Insert the other side of part #Q into part #C and secure with 2 bolts #3.
- (3) Place part #R to the assembled beam, secure with 4 bolts #8.