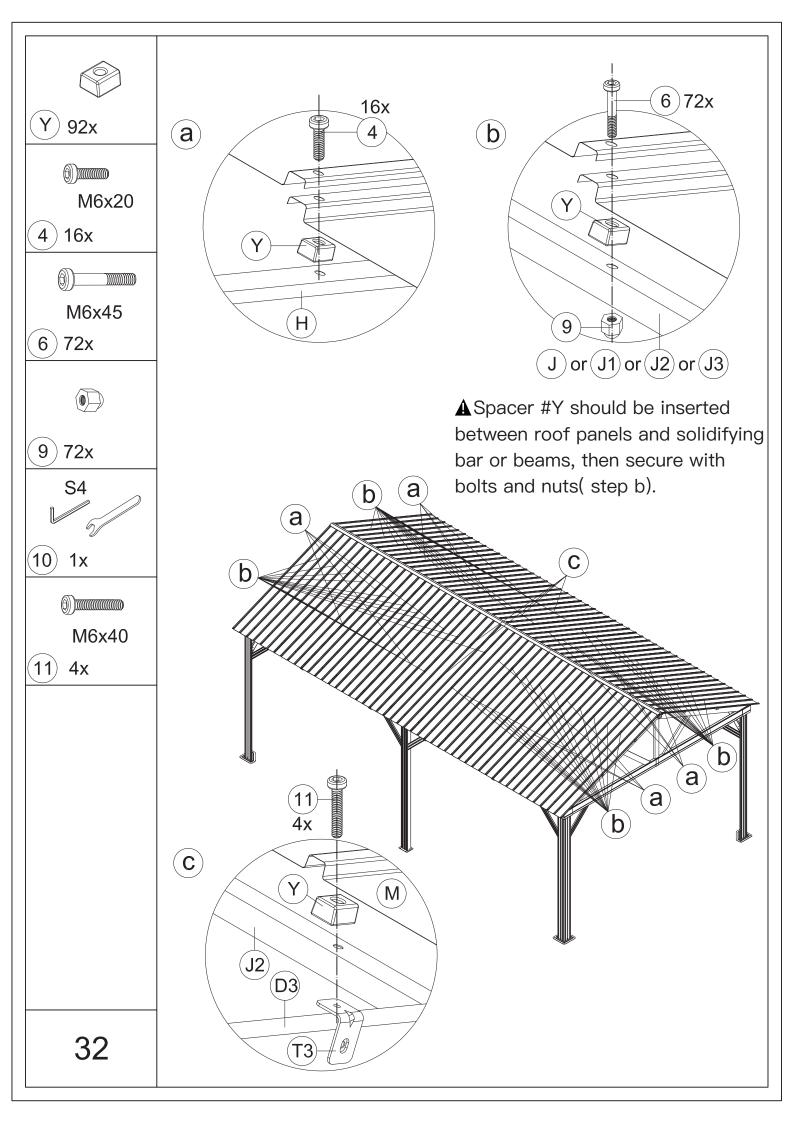

## 12'×20' Metal Gazebo ASSEMBLY MANUAL

MODEL#: LGMF1559

Missing part? Damaged? Contact us via email at service@domioutdoorliving.com
www.domioutdoorliving.com

© Copyright 2022-2024 domi LLC. I All Rights Reserved.