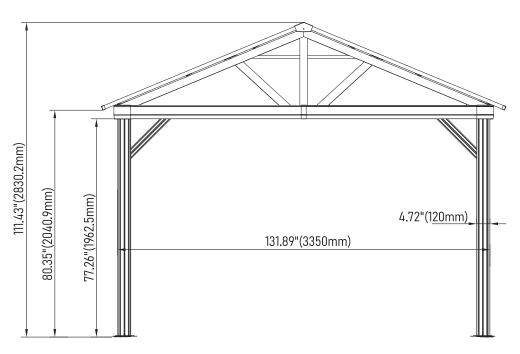

## 12'×20' Metal Gazebo ASSEMBLY MANUAL

MODEL#: LGMF1559

Missing part? Damaged? Contact us via email at service@domioutdoorliving.com
www.domioutdoorliving.com

© Copyright 2022-2024 domi LLC. I All Rights Reserved.