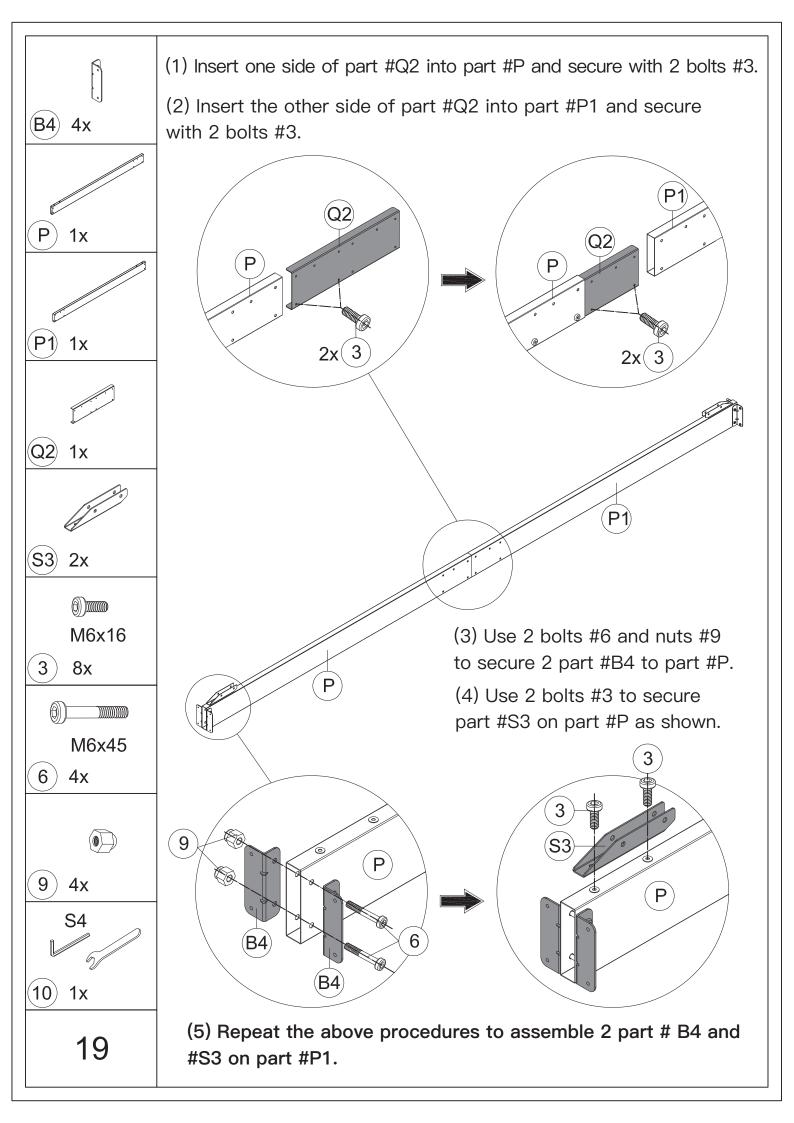

 $\triangle$  Use bolts to secure the frame to the ground to against the strong wind.

M6x16

8x

ST5x13

8) 8x

3

(10) 1x

- (1) Insert one side of part #Q into part #C1 and secure with 2 bolts #3.
- (2) Insert the other side of part #Q into part #C and secure with 2 bolts #3.
- (3) Place part #R to the assembled beam, secure with 4 bolts #8.