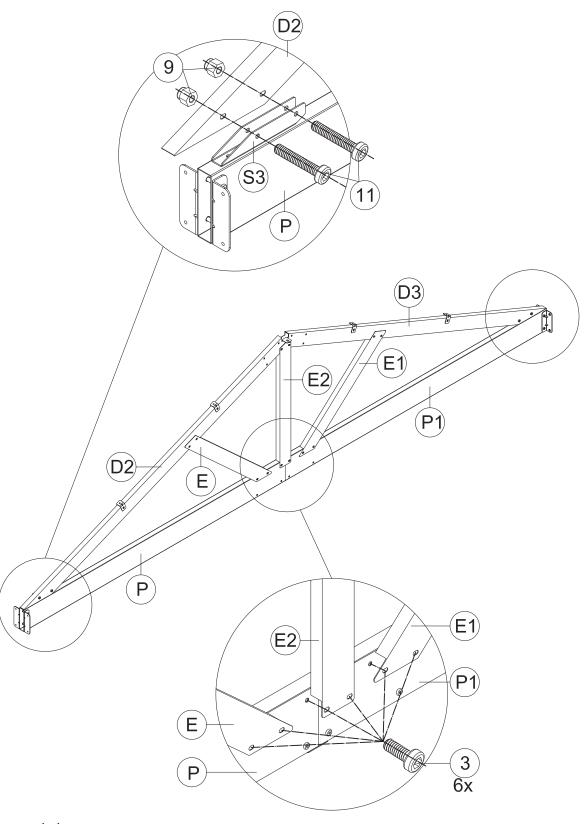

(11) 4x

- (1) Use 2 bolts #11 and nuts #9 to secure part #D2 to part #S3( fixed on #P) as shown.
- (2) Use 2 bolts #3 to secure part #E2 /#E /#E1 to the middle beam as shown.

(3) Use 2 bolts #11 and nuts #9 to secure part #D3 to part #S3(fixed on #P1).

▲ Tighten all the bolts.