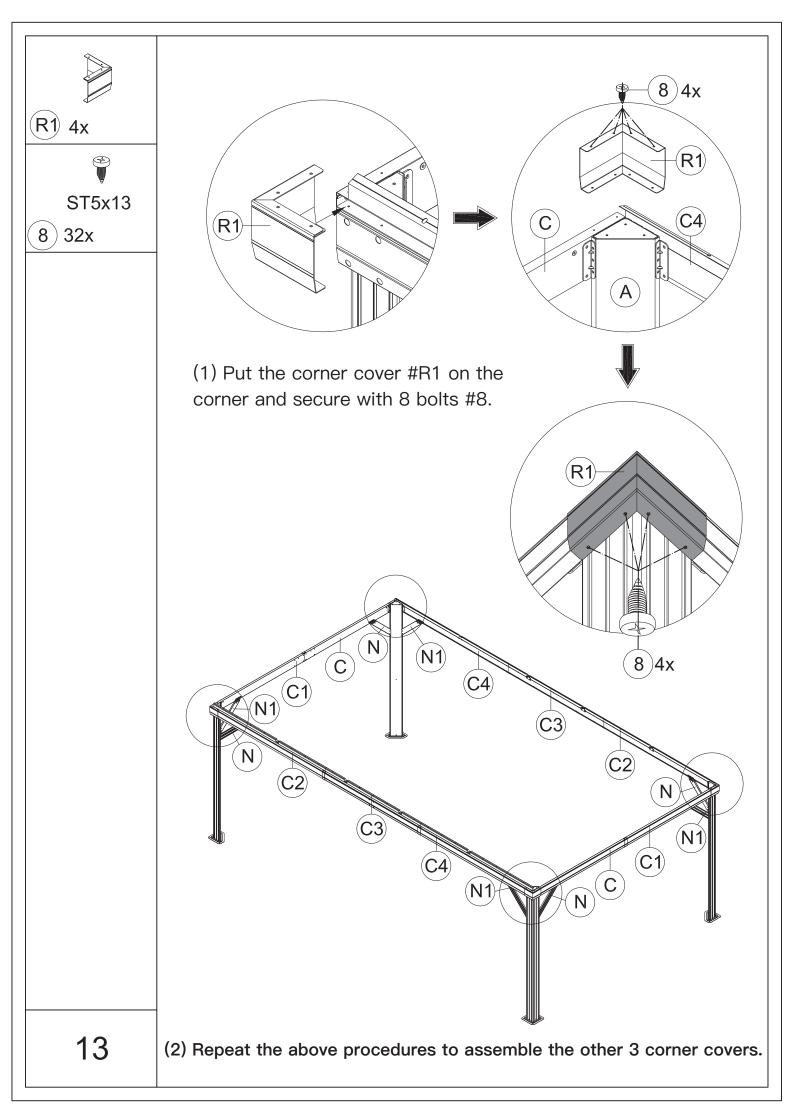

▲ Please don't fully tighten the bolts.

(2) Repeat the above procedures to assemble the other 3 corners.

▲ Please don't fully tighten the bolts.

14

(1) Insert part #N2 /#N3 to the bracket on the middle pole #A1, secure with 2 bolts #3.