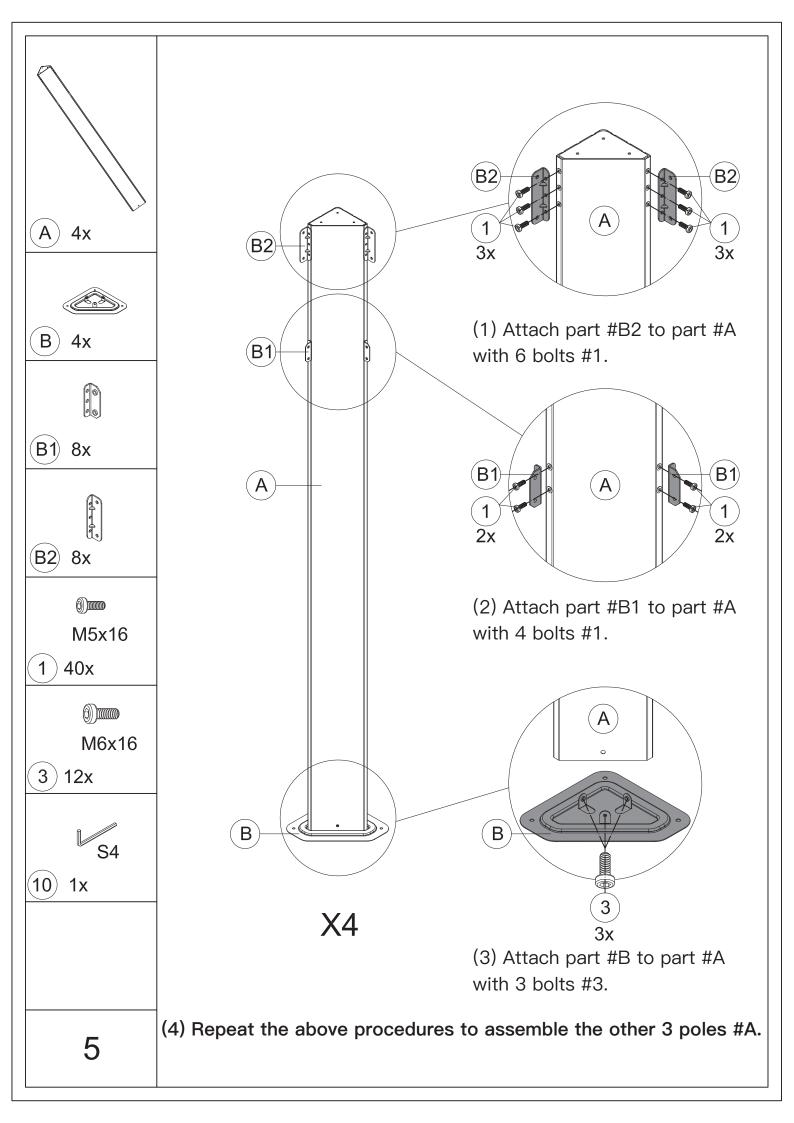

 $\triangle$  Use bolts to secure the frame to the ground to against the strong wind.

M6x16

8x

ST5x13

8) 8x

3

(10) 1x

- (1) Insert one side of part #Q into part #C1 and secure with 2 bolts #3.
- (2) Insert the other side of part #Q into part #C and secure with 2 bolts #3.
- (3) Place part #R to the assembled beam, secure with 4 bolts #8.

(4) Repeat the above procedures to assemble another part #C and part #C1.

(1) Connect part #C4 & #C / (#C1 & #C2) with 8 bolts #7. (From Outside)

(2) Repeat the above procedures to assemble the other 3 corners.