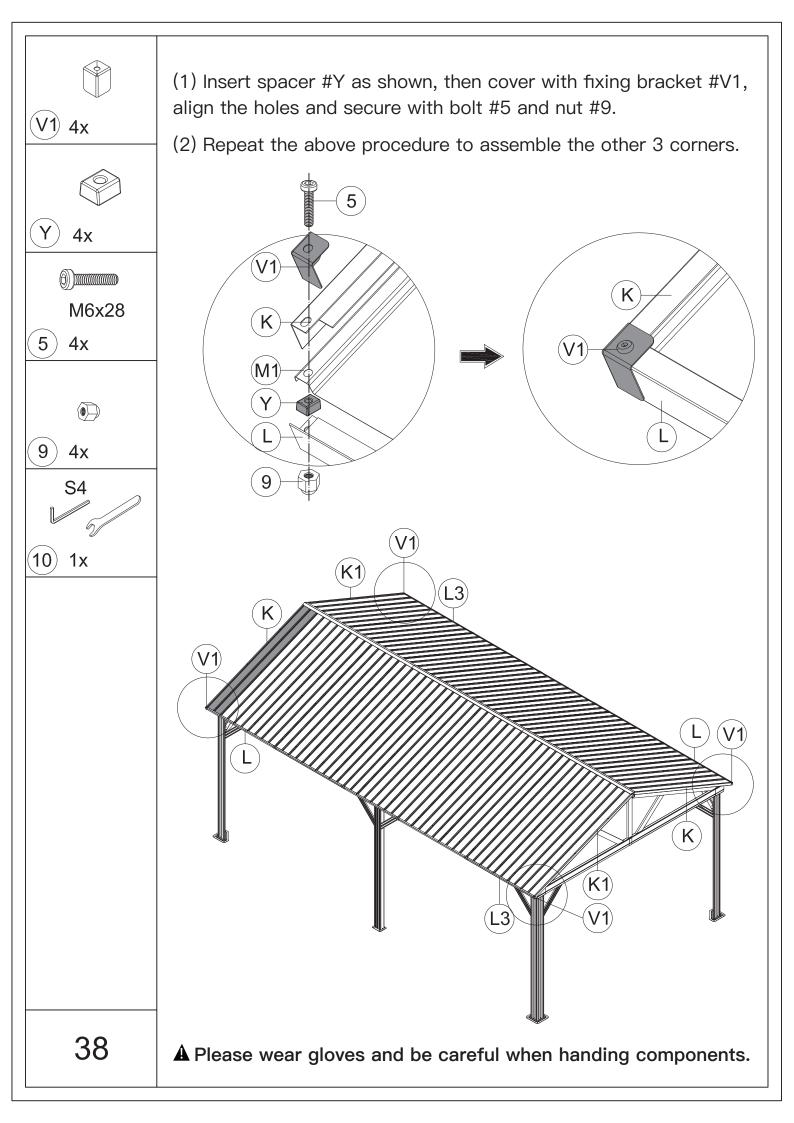

(2) Align the holes and secure part #N2 /#N3 to the beam #C3 with 2 bolts #3.

(3) Repeat the above procedures to assemble the opposite side.

M6x16

- (3) 12x
  - S4
- (10) 1x

- (1) Place the assembled corner roof support tube #D & #D1 on the beam, align the holes as shown.
- (2) Use 2 bolts #3 to secure part #S2 to pole #A.
- (3) Use 1 bolts #3 to secure part #S2 to beam #C.