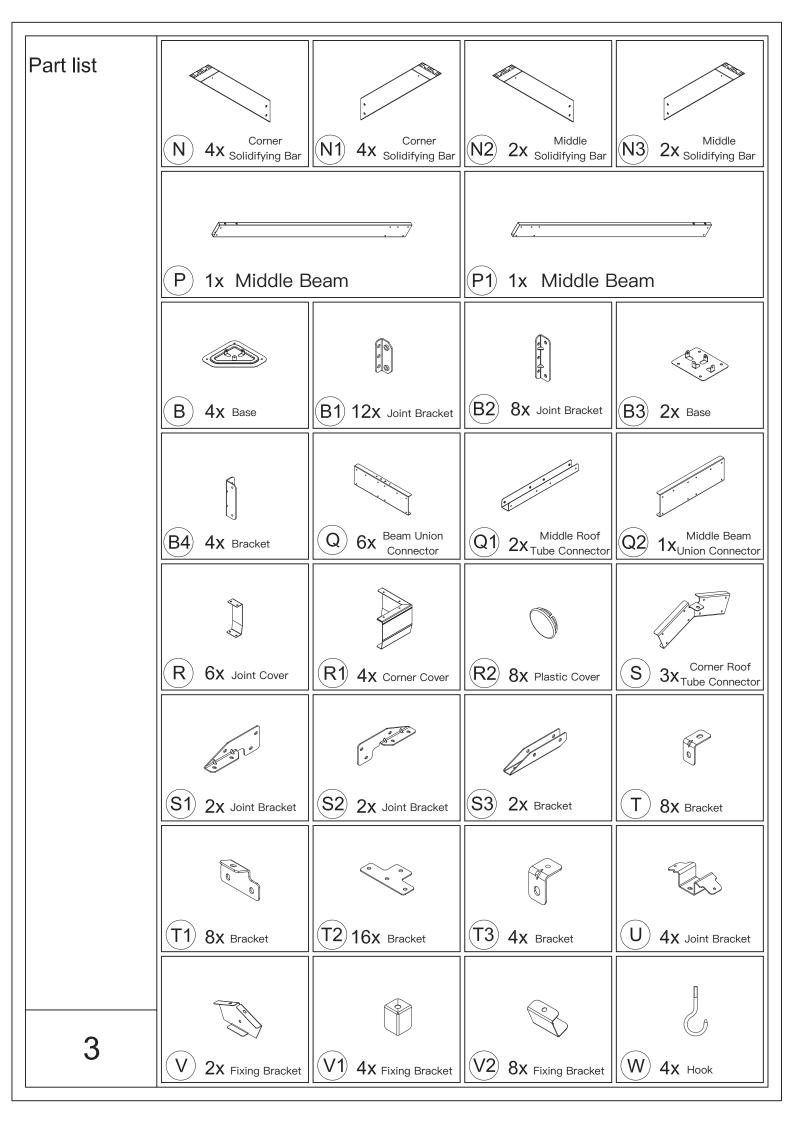

## 12'×20' Metal Gazebo ASSEMBLY MANUAL

MODEL#: LGMF1559

Missing part? Damaged? Contact us via email at service@domioutdoorliving.com
www.domioutdoorliving.com

© Copyright 2022-2024 domi LLC. I All Rights Reserved.