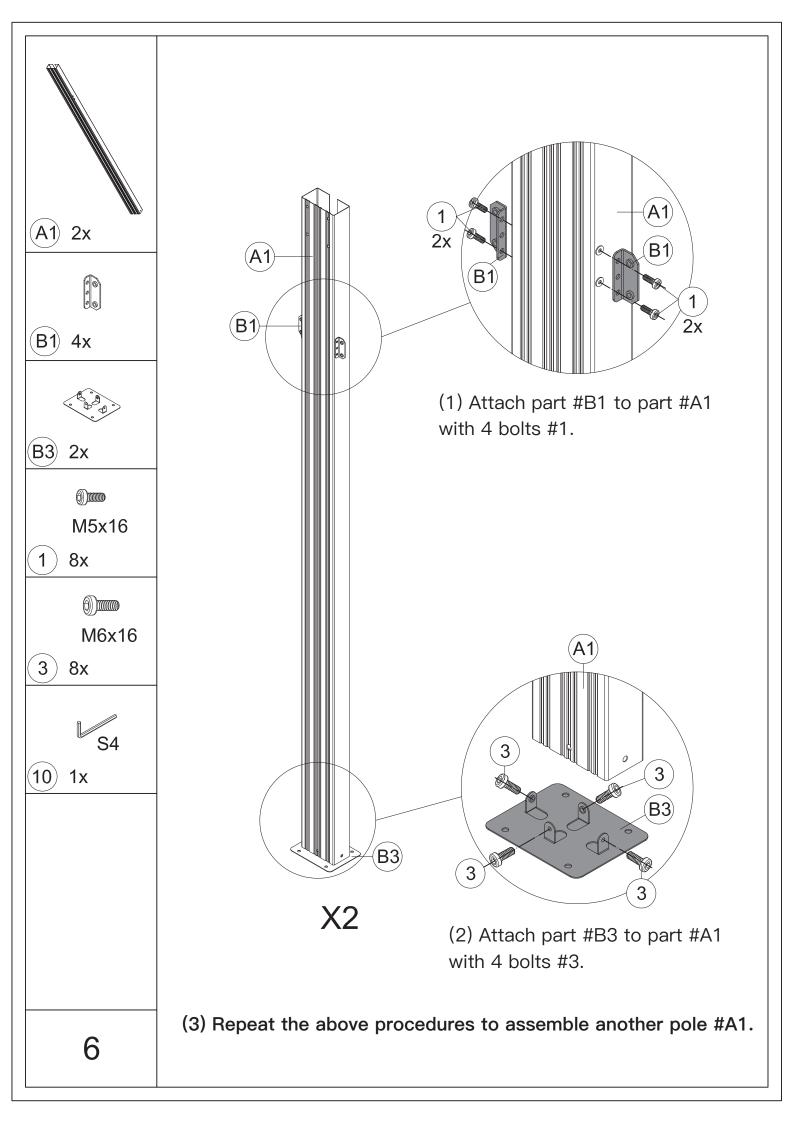

(4) Repeat the above procedures to assemble another part #C and part #C1.

(1) Connect part #C4 & #C / (#C1 & #C2) with 8 bolts #7. (From Outside)

(2) Repeat the above procedures to assemble the other 3 corners.

▲ Please don't fully tighten the bolts.

(2) Repeat the above procedures to assemble the other 3 corners.

▲ Please don't fully tighten the bolts.

14

(1) Insert part #N2 /#N3 to the bracket on the middle pole #A1, secure with 2 bolts #3.