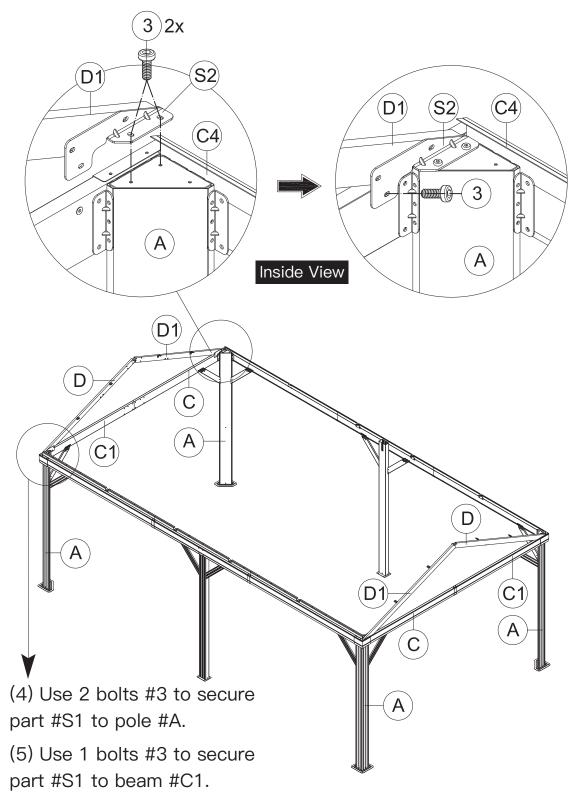

(2) Align the holes and secure part #N2 /#N3 to the beam #C3 with 2 bolts #3.

(3) Repeat the above procedures to assemble the opposite side.

M6x16

- (3) 12x
  - S4
- (10) 1x

- (1) Place the assembled corner roof support tube #D & #D1 on the beam, align the holes as shown.
- (2) Use 2 bolts #3 to secure part #S2 to pole #A.
- (3) Use 1 bolts #3 to secure part #S2 to beam #C.

A Please don't fully tighten the bolts.

- (6) Tighten all the bolts.
- (7) Repeat the above procedures to assemble the opposite side.

M6x16

(3) 6x

9) 4x

S4

(10) 1x

M6x40