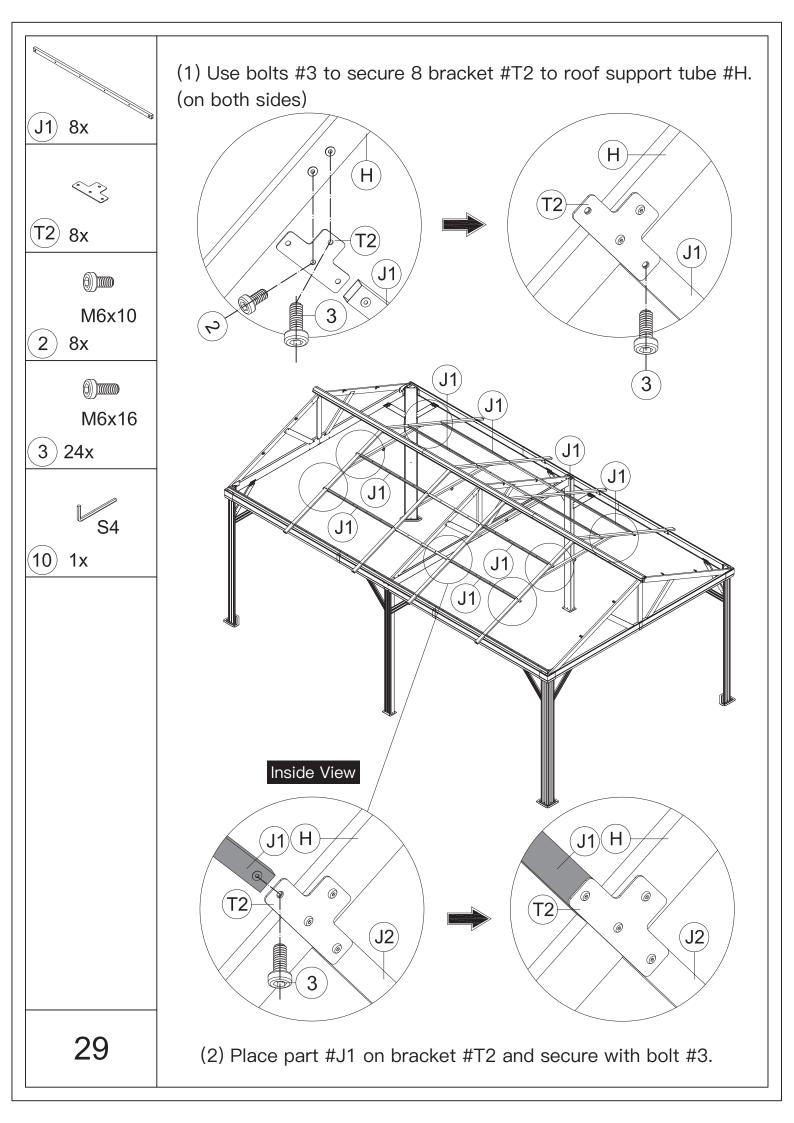

A Please don't fully tighten the bolts.

- (6) Tighten all the bolts.
- (7) Repeat the above procedures to assemble the opposite side.

M6x16

(3) 6x

9) 4x

S4

(10) 1x

M6x40

(11) 4x

- (1) Use 2 bolts #11 and nuts #9 to secure part #D2 to part #S3( fixed on #P) as shown.
- (2) Use 2 bolts #3 to secure part #E2 /#E /#E1 to the middle beam as shown.

(3) Use 2 bolts #11 and nuts #9 to secure part #D3 to part #S3(fixed on #P1).