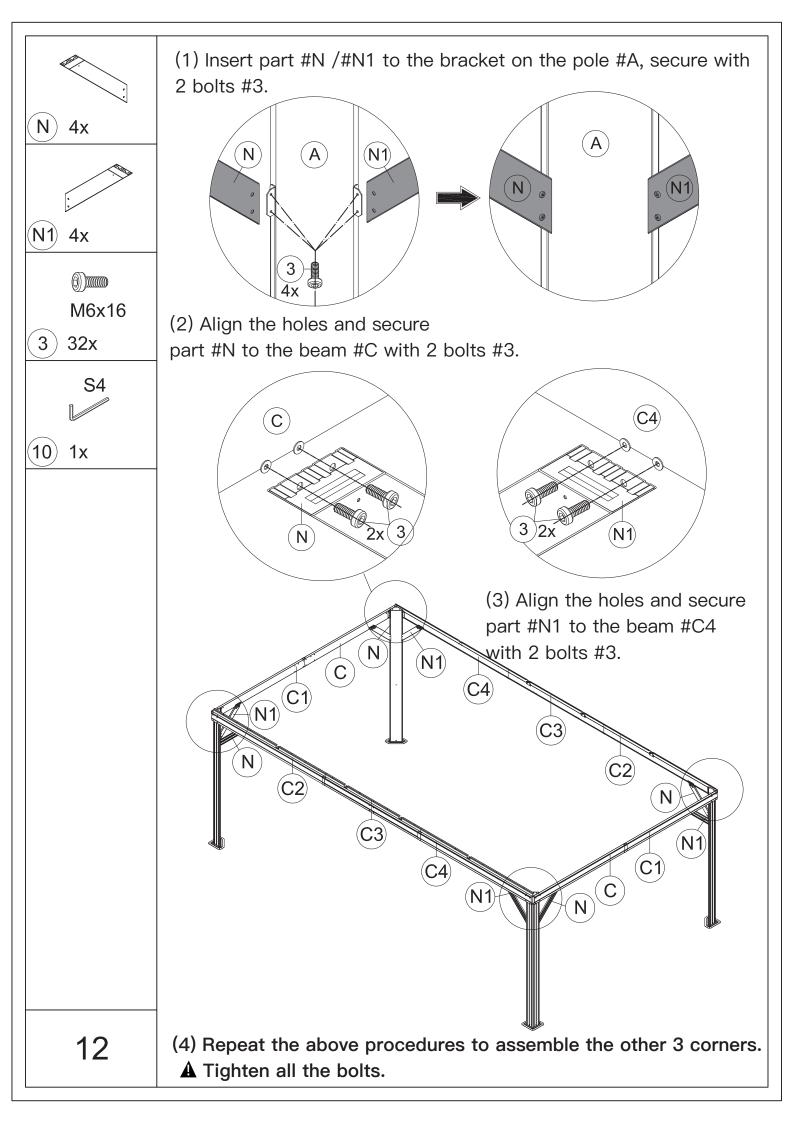

▲ Please don't fully tighten the bolts.

(2) Repeat the above procedures to assemble the other 3 corners.

▲ Please don't fully tighten the bolts.

14

(1) Insert part #N2 /#N3 to the bracket on the middle pole #A1, secure with 2 bolts #3.