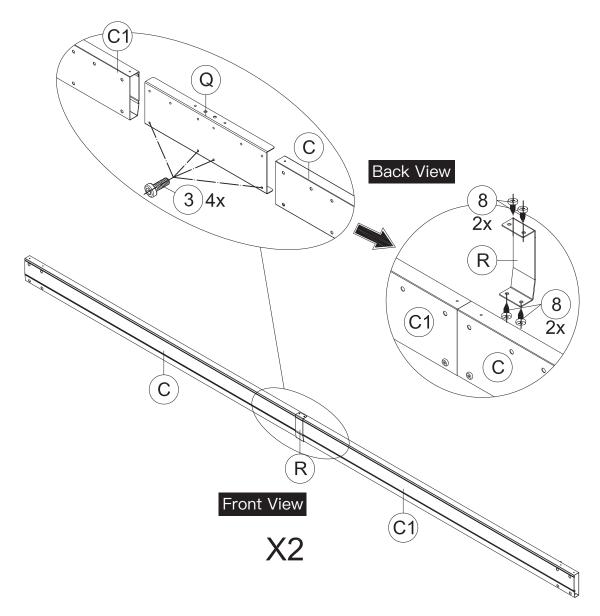

 $\triangle$  Use bolts to secure the frame to the ground to against the strong wind.

M6x16

8x

ST5x13

8) 8x

3

(10) 1x

- (1) Insert one side of part #Q into part #C1 and secure with 2 bolts #3.
- (2) Insert the other side of part #Q into part #C and secure with 2 bolts #3.
- (3) Place part #R to the assembled beam, secure with 4 bolts #8.