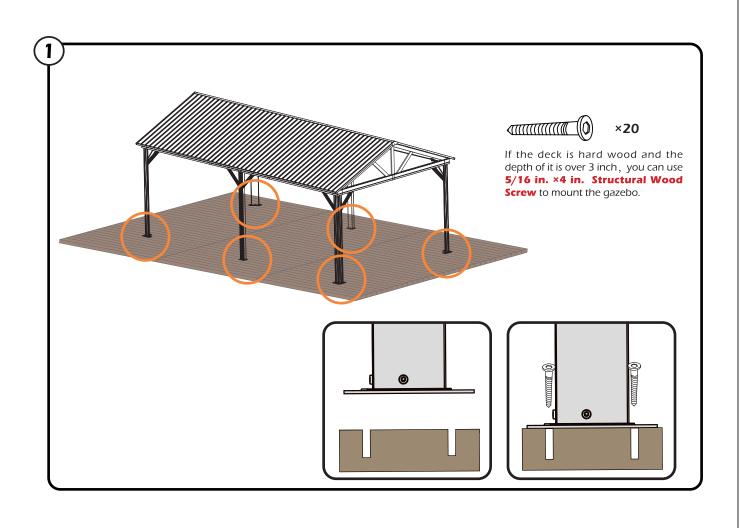

 $\triangle$  Use bolts to secure the frame to the ground to against the strong wind.

M6x16

8x

ST5x13

8) 8x

3

(10) 1x

- (1) Insert one side of part #Q into part #C1 and secure with 2 bolts #3.
- (2) Insert the other side of part #Q into part #C and secure with 2 bolts #3.
- (3) Place part #R to the assembled beam, secure with 4 bolts #8.