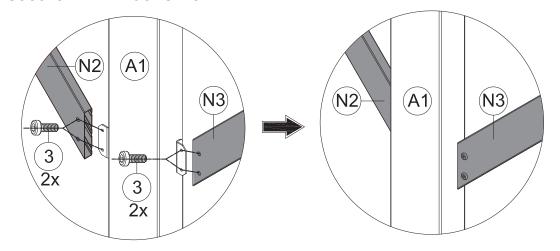

▲ Please don't fully tighten the bolts.

(2) Repeat the above procedures to assemble the other 3 corners.

▲ Please don't fully tighten the bolts.

14

(1) Insert part #N2 /#N3 to the bracket on the middle pole #A1, secure with 2 bolts #3.