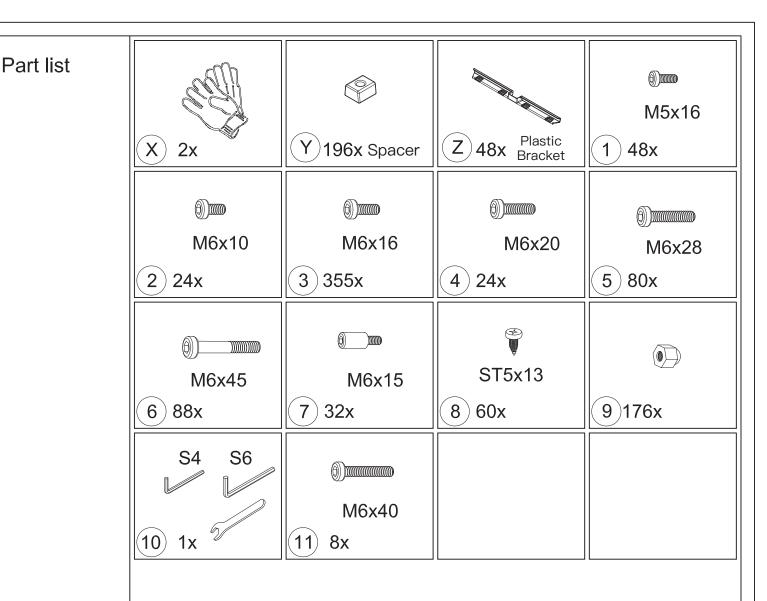

Reserved.

## Pre-assembly



1.Two or more people are required for assembly.



2. You will need one or more stepladders.



3. Wearing protective gloves is recommended.



4. You may need a safety hat.



5. Please use a Phillips screw driver.



6.For ease of construction, you may need a drill.



7. You may need a safety goggle.



8.Do not fully tighten screws prior to complete assembly.

## Warning & Attention

- -Try to assemble this product on the flat ground, otherwise it is difficult to carry out;
- -It would be much easier to assemble the product with three or more people;
- -After assembly, please check whether all screws are tightened, to prevent parts from falling apart.

 $\triangle$  Use bolts to secure the frame to the ground to against the strong wind.





























M6x16



8x

ST5x13

8) 8x

3



(10) 1x

- (1) Insert one side of part #Q into part #C1 and secure with 2 bolts #3.
- (2) Insert the other side of part #Q into part #C and secure with 2 bolts #3.
- (3) Place part #R to the assembled beam, secure with 4 bolts #8.



(4) Repeat the above procedures to assemble another part #C and part #C1.







(1) Connect part #C4 & #C / (#C1 & #C2) with 8 bolts #7. (From Outside)



(2) Repeat the above procedures to assemble the other 3 corners.

▲ Please don't fully tighten the bolts.



(2) Repeat the above procedures to assemble the other 3 corners.

▲ Please don't fully tighten the bolts.







14

(1) Insert part #N2 /#N3 to the bracket on the middle pole #A1, secure with 2 bolts #3.



(2) Align the holes and secure part #N2 /#N3 to th