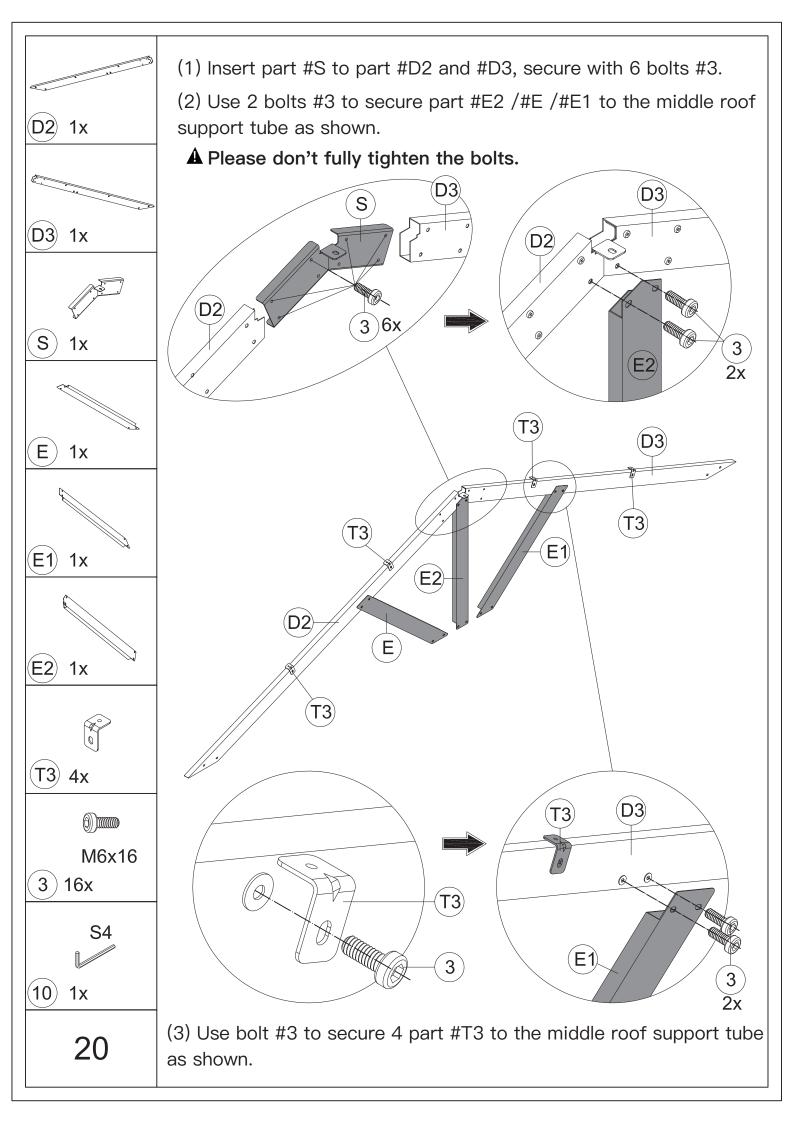

(11) 4x

- (1) Use 2 bolts #11 and nuts #9 to secure part #D2 to part #S3( fixed on #P) as shown.
- (2) Use 2 bolts #3 to secure part #E2 /#E /#E1 to the middle beam as shown.

(3) Use 2 bolts #11 and nuts #9 to secure part #D3 to part #S3(fixed on #P1).