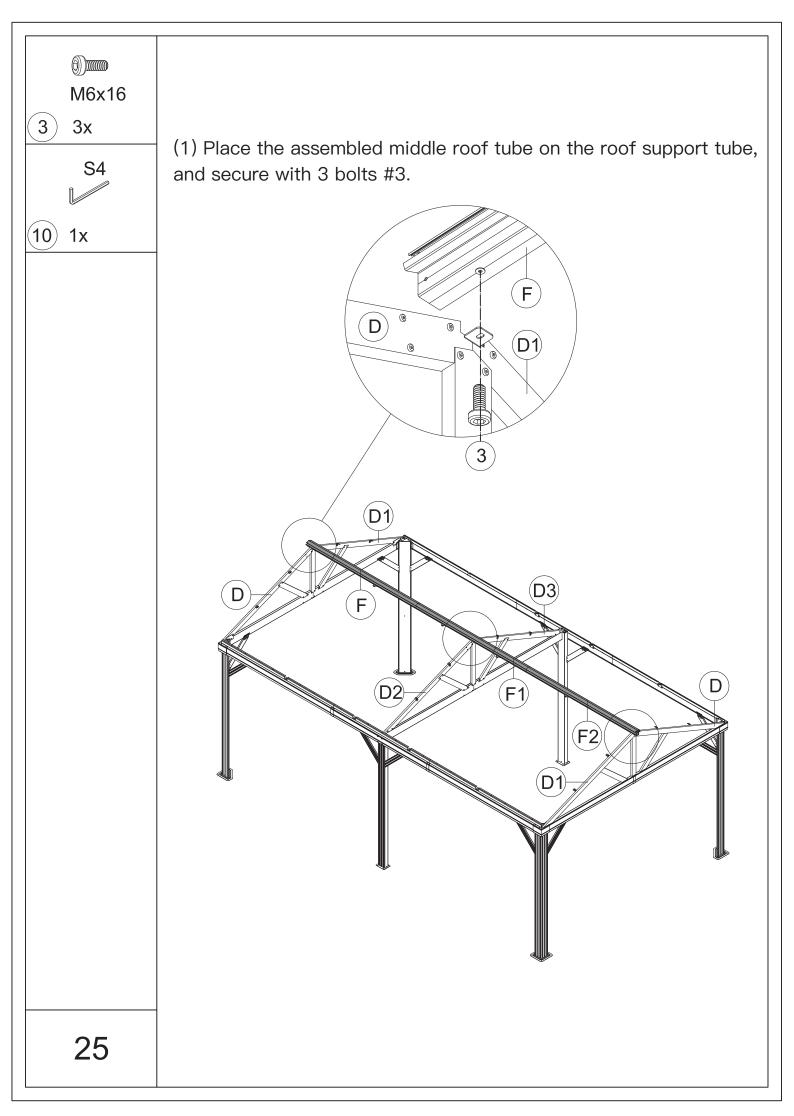

A Please don't fully tighten the bolts.

- (6) Tighten all the bolts.
- (7) Repeat the above procedures to assemble the opposite side.

M6x16

(3) 6x

9) 4x

S4

(10) 1x

M6x40