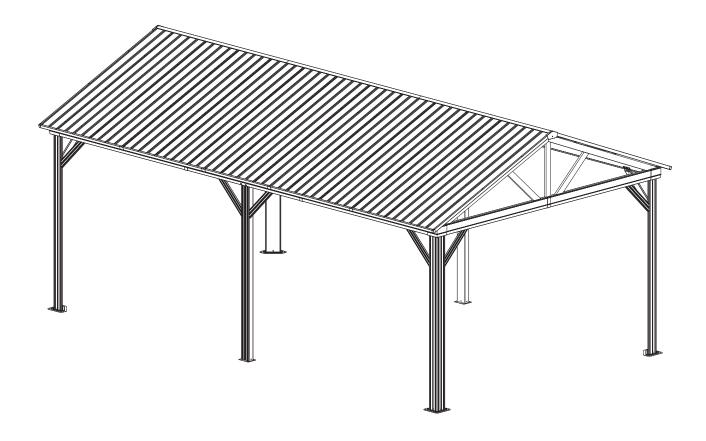

## 12'×20' Metal Gazebo ASSEMBLY MANUAL

MODEL#: LGMF1559

Missing part? Damaged? Contact us via email at service@domioutdoorliving.com
www.domioutdoorliving.com

© Copyright 2022-2024 domi LLC. I All Rights Reserved.