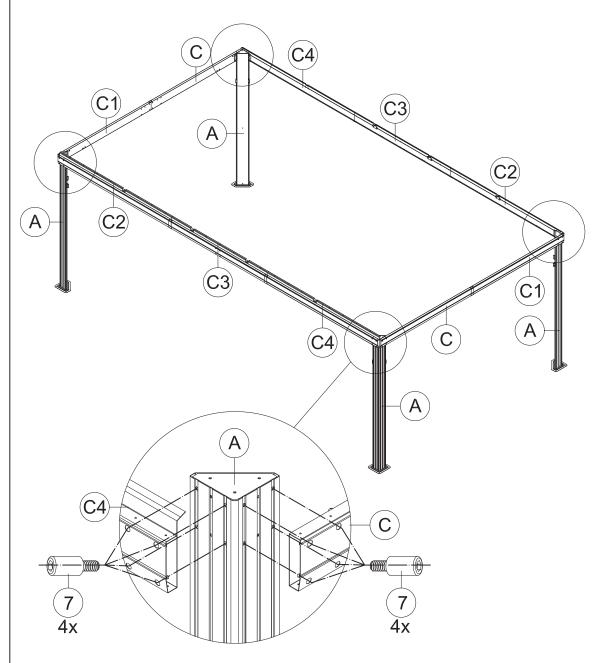

(4) Repeat the above procedures to assemble another part #C and part #C1.

(1) Connect part #C4 & #C / (#C1 & #C2) with 8 bolts #7. (From Outside)

(2) Repeat the above procedures to assemble the other 3 corners.

▲ Please don't fully tighten the bolts.

(2) Repeat the above procedures to assemble the other 3 corners.

▲ Please don't fully tighten the bolts.

14

(1) Insert part #N2 /#N3 to the bracket on the middle pole #A1, secure with 2 bolts #3.