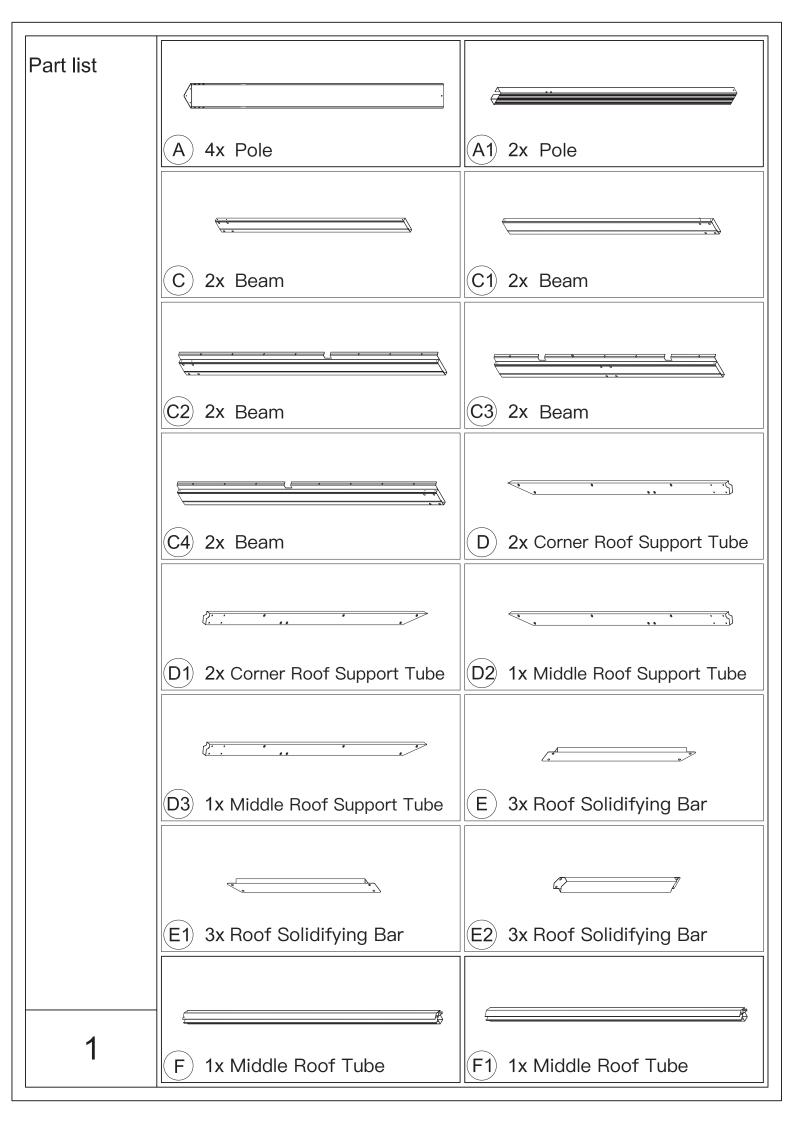

## 12'×20' Metal Gazebo ASSEMBLY MANUAL

MODEL#: LGMF1559

Missing part? Damaged? Contact us via email at service@domioutdoorliving.com
www.domioutdoorliving.com

© Copyright 2022-2024 domi LLC. I All Rights Reserved.