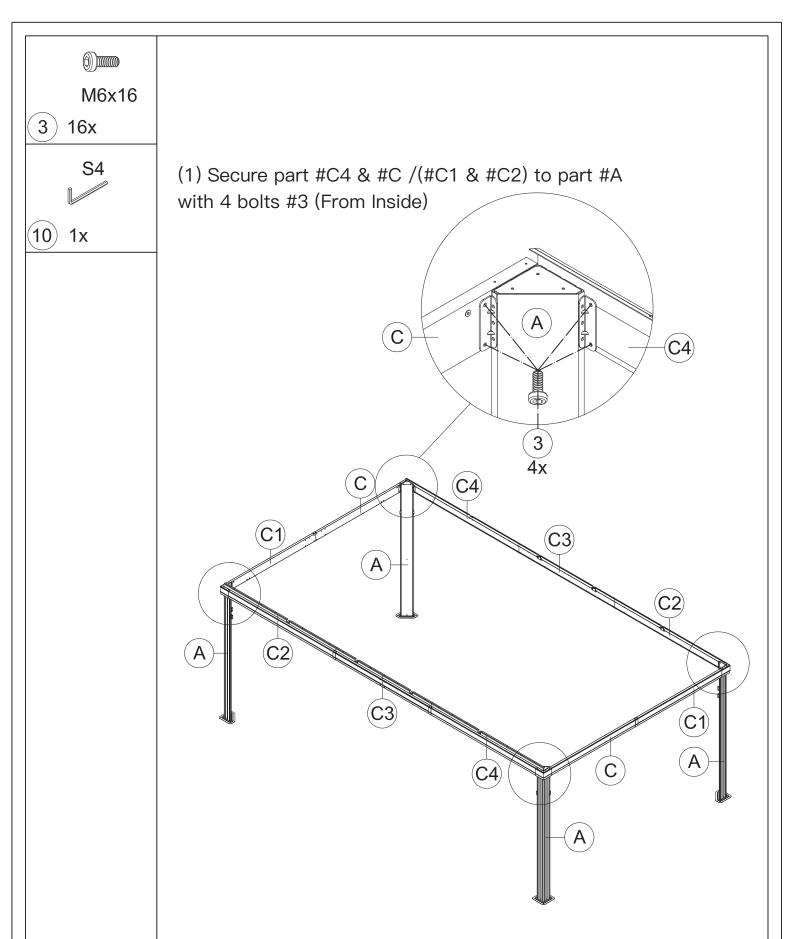

(4) Repeat the above procedures to assemble another part #C and part #C1.

(1) Connect part #C4 & #C / (#C1 & #C2) with 8 bolts #7. (From Outside)

(2) Repeat the above procedures to assemble the other 3 corners.

▲ Please don't fully tighten the bolts.

(2) Repeat the above procedures to assemble the other 3 corners.

▲ Please don't fully tighten the bolts.

14

(1) Insert part #N2 /#N3 to the bracket on the middle pole #A1, secure with 2 bolts #3.