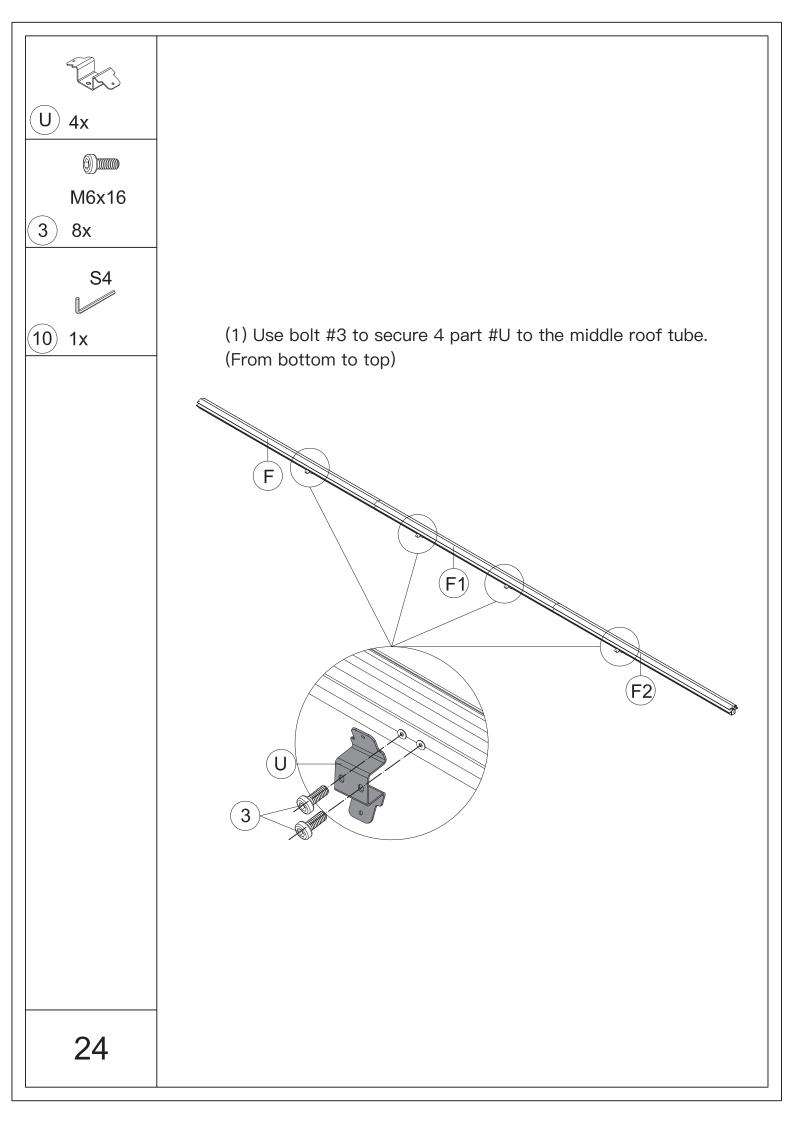

(2) Align the holes and secure part #N2 /#N3 to the beam #C3 with 2 bolts #3.

(3) Repeat the above procedures to assemble the opposite side.

M6x16

- (3) 12x
  - S4
- (10) 1x

- (1) Place the assembled corner roof support tube #D & #D1 on the beam, align the holes as shown.
- (2) Use 2 bolts #3 to secure part #S2 to pole #A.
- (3) Use 1 bolts #3 to secure part #S2 to beam #C.