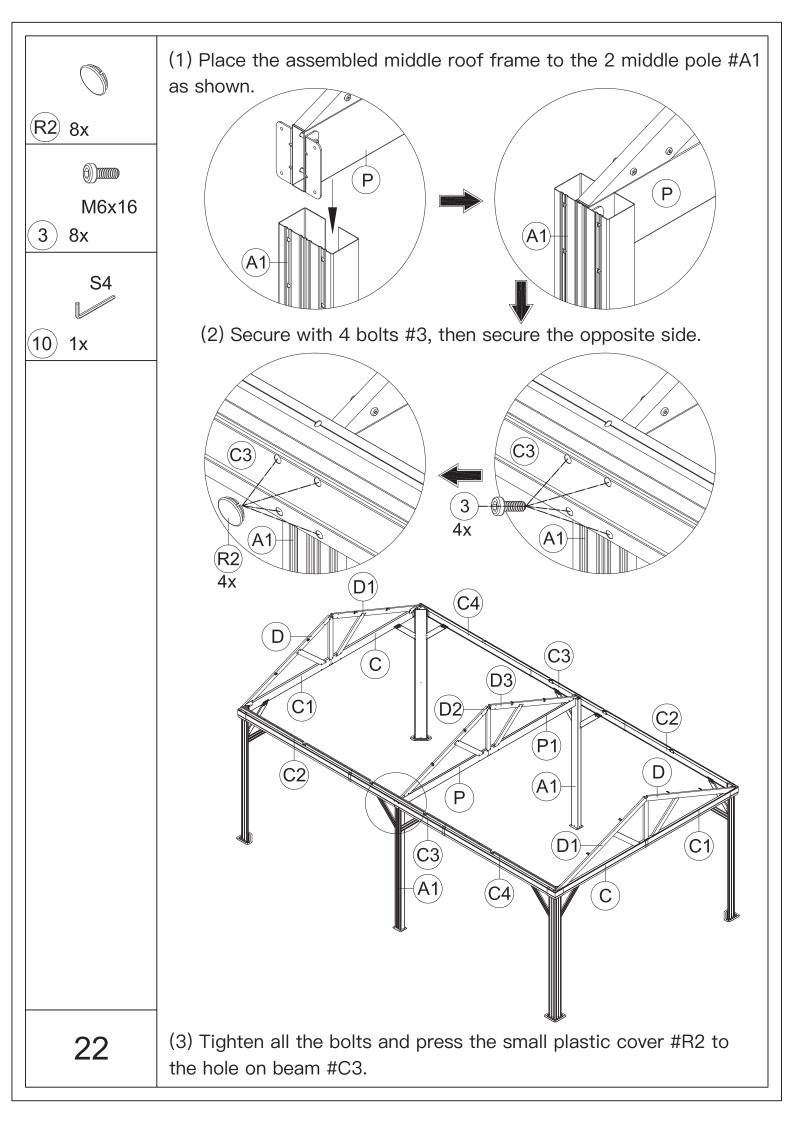

▲ Please don't fully tighten the bolts.

(2) Repeat the above procedures to assemble the other 3 corners.

▲ Please don't fully tighten the bolts.

14

(1) Insert part #N2 /#N3 to the bracket on the middle pole #A1, secure with 2 bolts #3.

(2) Align the holes and secure part #N2 /#N3 to the beam #C3 with 2 bolts #3.

(3) Repeat the above procedures to assemble the opposite side.

M6x16

- (3) 12x
  - S4
- (10) 1x

- (1) Place the assembled corner roof support tube #D & #D1 on the beam, align the holes as shown.
- (2) Use 2 bolts #3 to secure part #S2 to pole #A.
- (3) Use 1 bolts #3 to secure part #S2 to beam #C.