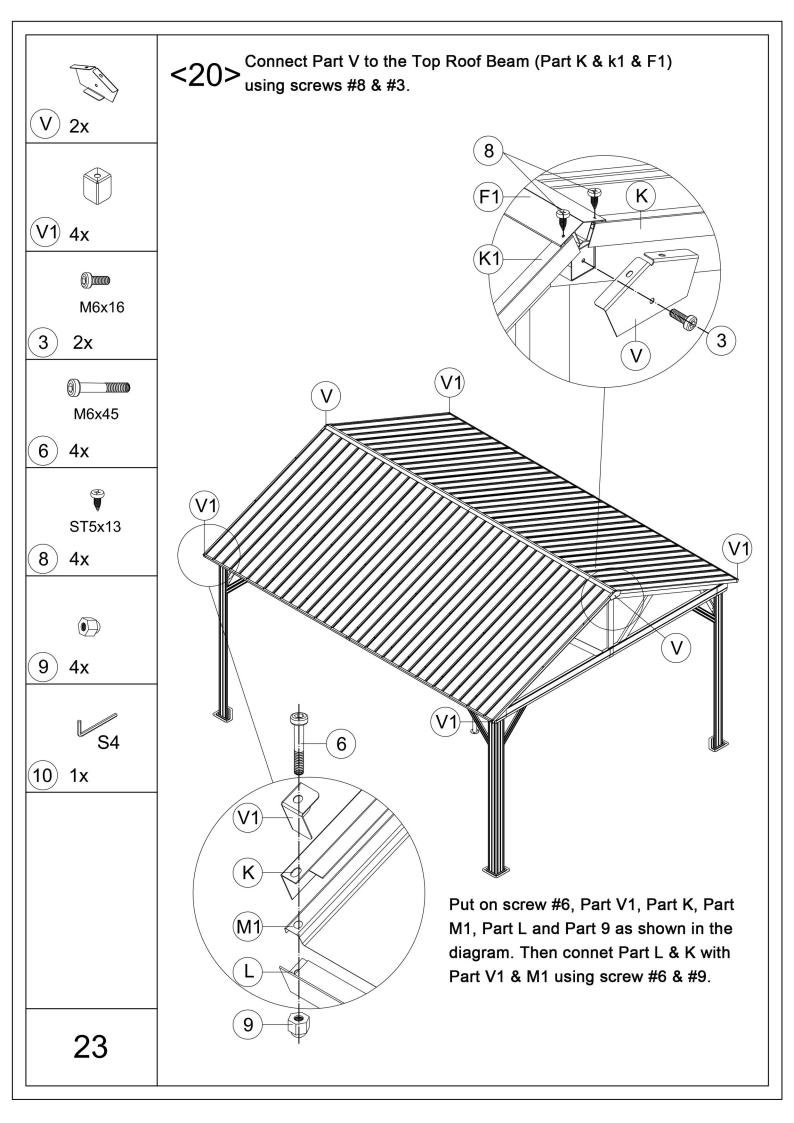

s of instability or damage.



Two or more people are needed for assembly.



Find out and use the hex keys in the box.



One or more ladders are necessary.



A phillips screwdriver is required.



Please wear protective glove before assembly.



Please don't fully tighten the screws prior to complete assembly.



Please wear a safety



You may need prepare a drill.

































<13> \( \text{\Lambda} \) Please Note: remember to wear gloves. J1 (J1)J1J1(J1)

Put on Part J1,H,T2,J and screws #3 as shown above. Then connect Part J1 & J to Part H using Part T2 & screws #3(3 PCS).

(H)

**T2** 

J1

Put on Part J1,T and screws #3 as shown above. Then attach Part J1 to the Corner Roof Bar (Part D & D1) using screws #3 from bottom to top through Part T.

(J1)



















# RESORT COMFORT IN YONR OWN BACKYARD

### Thanks for your purchase.

At domi outdoor living, we believe in our products.

That's why we provide a 12-month warranty and friendly, easy-to-reach after-sales service. So if you have any questions about our product and assembly,please feel free to contact us. We will be here for you.

### Support:





email: service@domioutdoorliving.com

Please tell us your order ID when contact.

Attach photos of damaged part for instant reply.