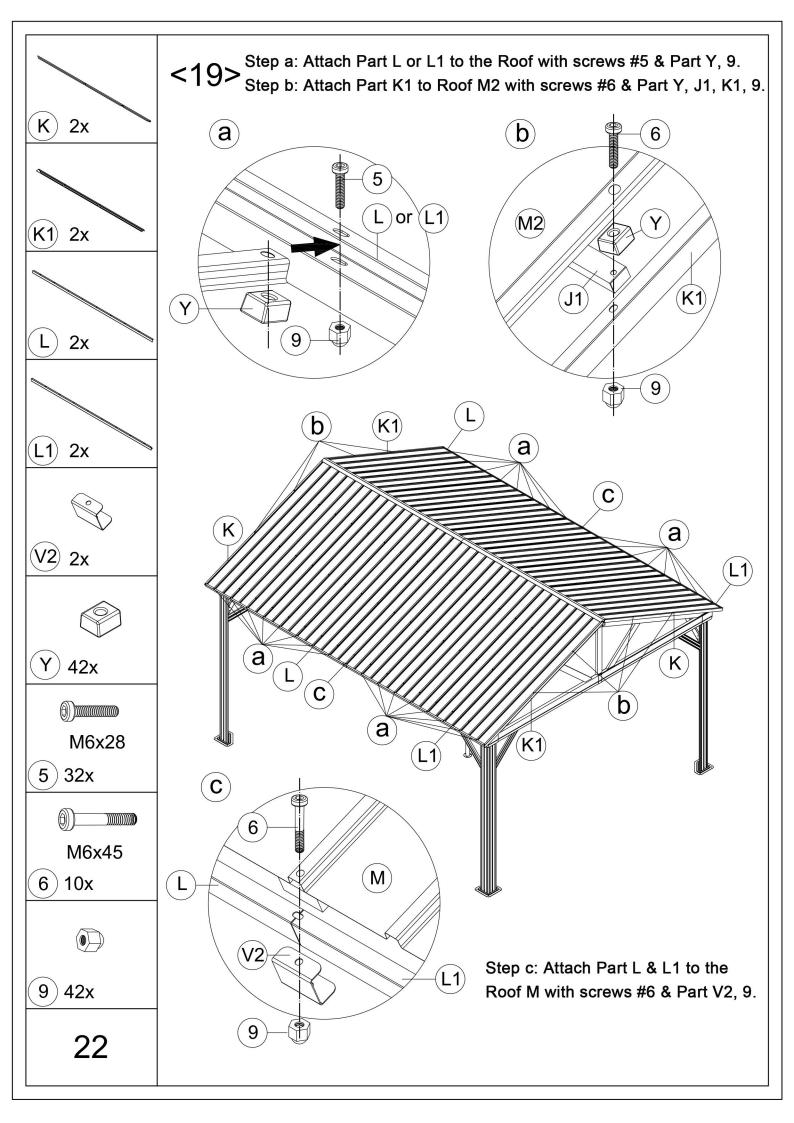

gns of instability or damage.



Two or more people are needed for assembly.



Find out and use the hex keys in the box.



One or more ladders are necessary.



A phillips screwdriver is required.



Please wear protective glove before assembly.



Please don't fully tighten the screws prior to complete assembly.



Please wear a safety



You may need prepare a drill.

































<13> \( \text{\Lambda} \) Please Note: remember to wear gloves. J1 (J1)J1J1(J1)

Put on Part J1,H,T2,J and screws #3 as shown above. Then connect Part J1 & J to Part H using Part T2 & screws #3(3 PCS).

(H)

**T2** 

J1

Put on Part J1,T and screws #3 as shown above. Then attach Part J1 to the Corner Roof Bar (Part D & D1) using screws #3 from bottom to top through Part T.

(J1)



















# RESORT COMFORT IN YONR OWN BACKYARD

### Thanks for your purchase.

At domi outdoor living, we believe in our products.

That's why we provide a 12-month warranty and friendly, easy-to-reach after-sales service. So if you have any questions about our product and assembly,please feel free to contact us. We will be here for you.

### Support:





email: service@domioutdoorliving.com

Please tell us your order ID when contact.

Attach photos of damaged part for instant reply.