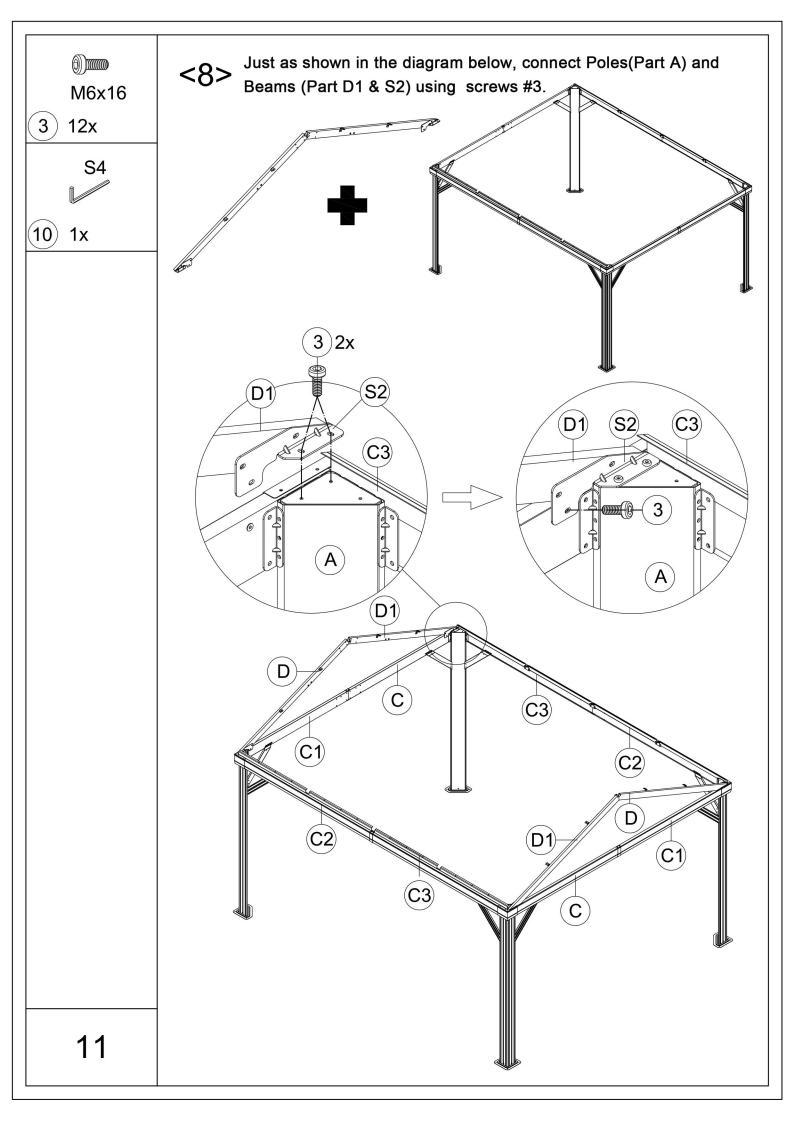

e take care of children, do not let them play around when assemble or disassemble.
- -Adults only for assemble or disassemble this product.
- -This product is constructed with heavy duty frame, please do not lean or climb before it finish assembling.
- -Even though our hardtop gazebo is sturdy, please do not stand under the gazebo during a lightning storm.
- -DO NOT use this gazebo if any parts show signs of instability or damage.



Two or more people are needed for assembly.



Find out and use the hex keys in the box.



One or more ladders are necessary.



A phillips screwdriver is required.



Please wear protective glove before assembly.



Please don't fully tighten the screws prior to complete assembly.



Please wear a safety



You may need prepare a drill.

































<13> \( \text{\Lambda} \) Please Note: remember to wear gloves. J1 (J1)J1J1(J1)

Put on Part J1,H,T2,J and screws #3 as shown above. Then connect Part J1 & J to Part H using Part T2 & screws #3(3 PCS).

(H)

**T2** 

J1

Put on Part J1,T and screws #3 as shown above. Then attach Part J1 to the Corner Roof Bar (Part D & D1) using screws #3 from bottom to top through Part T.

(J1)



















# RESORT COMFORT IN YONR OWN BACKYARD

### Thanks for your purchase.

At domi outdoor living, we believe in our products.

That's why we provide a 12-month warranty and friendly, easy-to-reach after-sales service. So if you have any questions about our product and assembly,please feel free to contact us. We will be here for you.

### Support:





email: service@domioutdoorliving.com