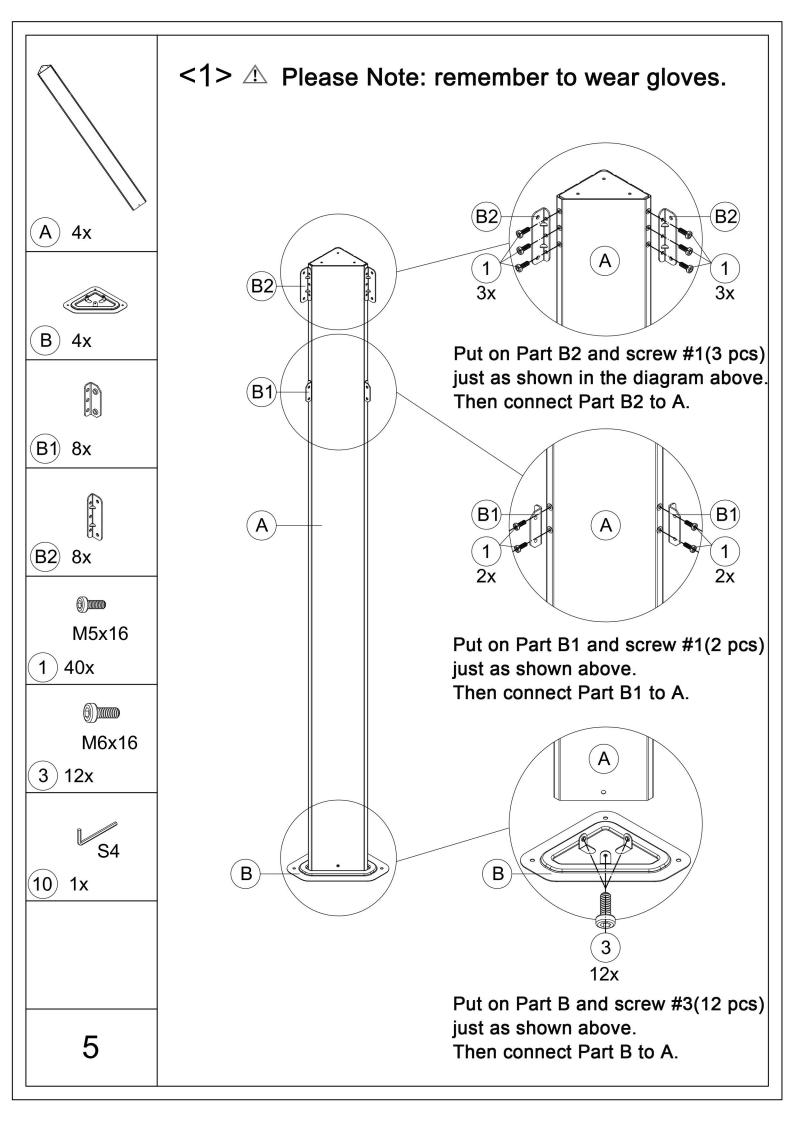

Two or more people are needed for assembly.

Find out and use the hex keys in the box.

One or more ladders are necessary.

A phillips screwdriver is required.

Please wear protective glove before assembly.

Please don't fully tighten the screws prior to complete assembly.