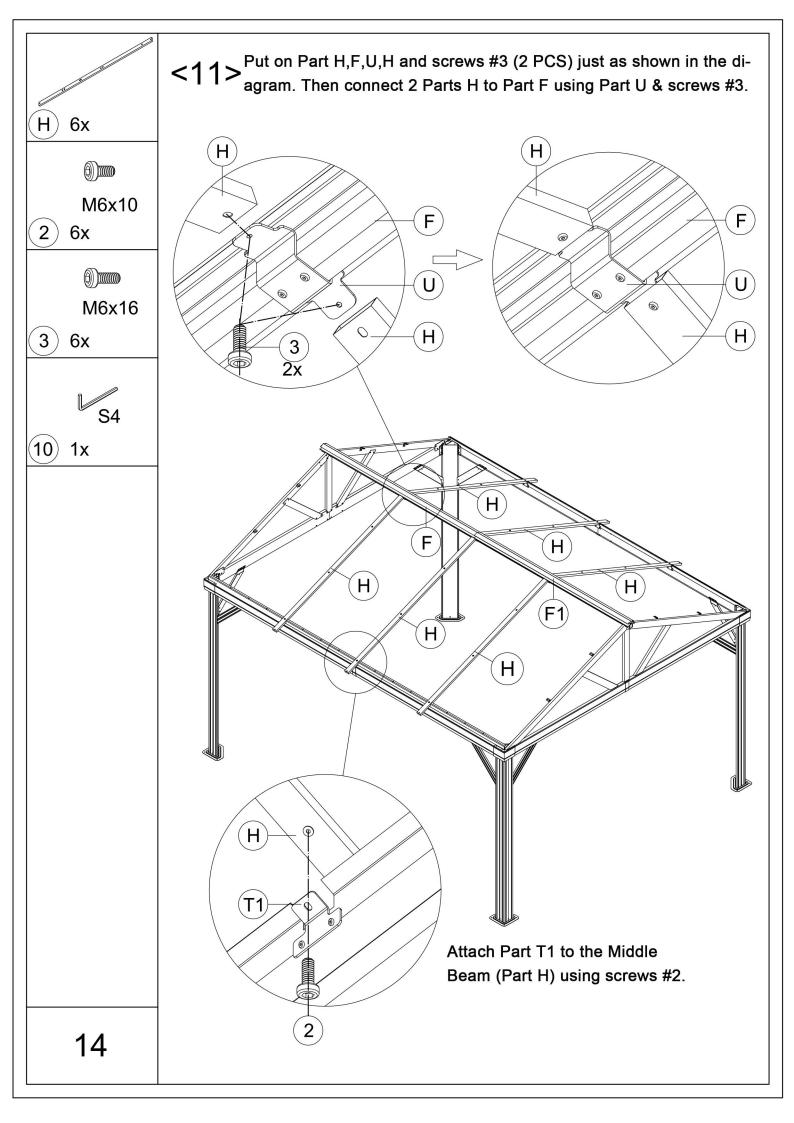

Please wear a safety

You may need prepare a drill.

<13> \( \text{\Lambda} \) Please Note: remember to wear gloves. J1 (J1)J1J1(J1)

Put on Part J1,H,T2,J and screws #3 as shown above. Then connect Part J1 & J to Part H using Part T2 & screws #3(3 PCS).