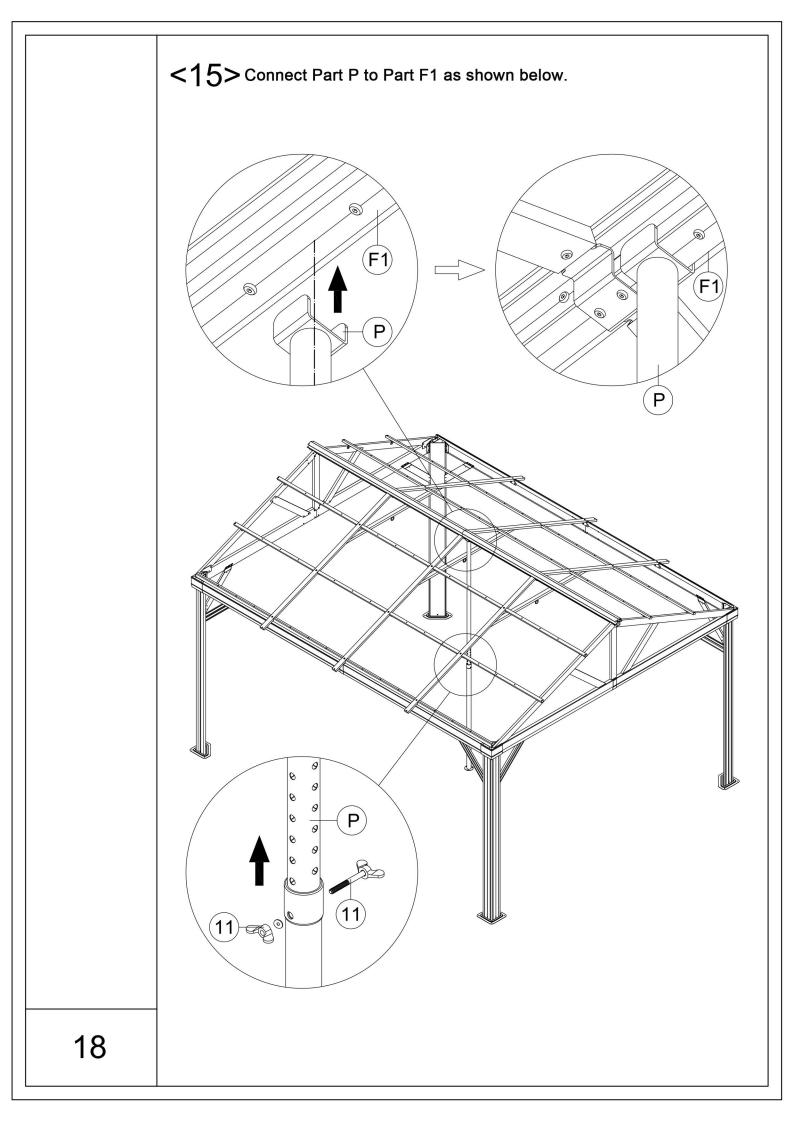

Please wear a safety

You may need prepare a drill.

<13> \( \text{\Lambda} \) Please Note: remember to wear gloves. J1 (J1)J1J1(J1)

Put on Part J1,H,T2,J and screws #3 as shown above. Then connect Part J1 & J to Part H using Part T2 & screws #3(3 PCS).

(H)

**T2** 

J1

Put on Part J1,T and screws #3 as shown above. Then attach Part J1 to the Corner Roof Bar (Part D & D1) using screws #3 from bottom to top through Part T.

(J1)