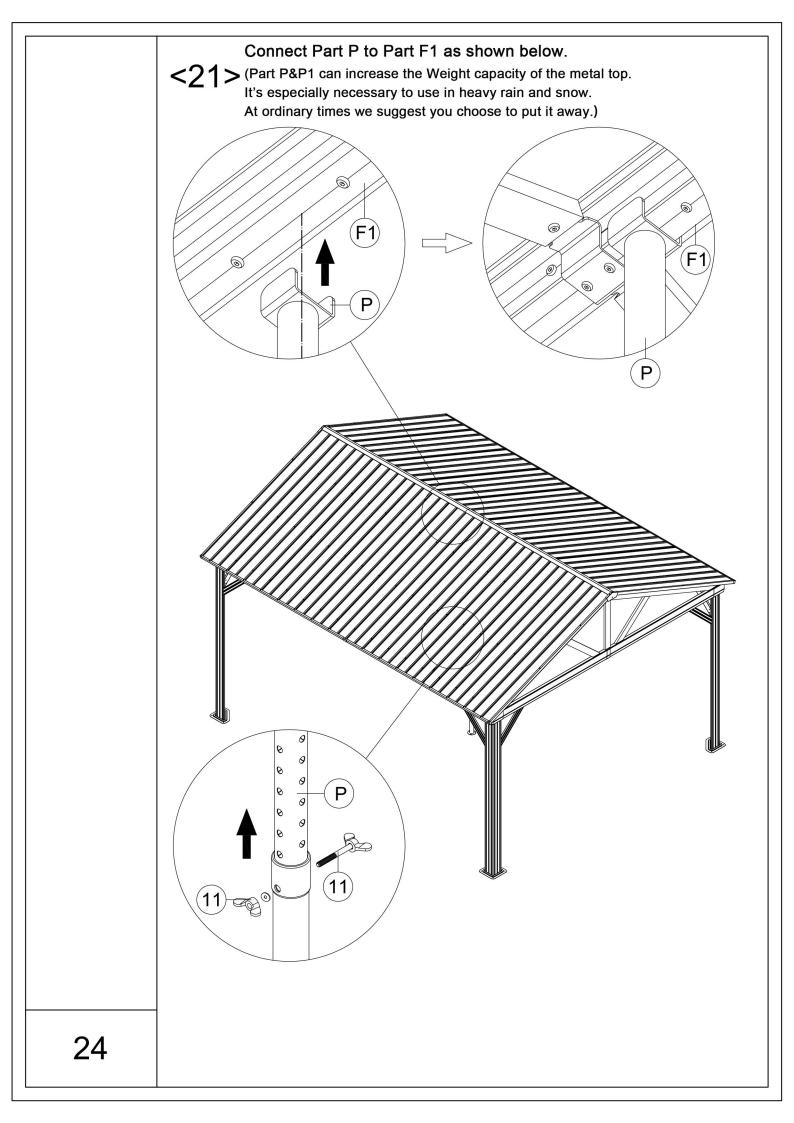

of instability or damage.



Two or more people are needed for assembly.



Find out and use the hex keys in the box.



One or more ladders are necessary.



A phillips screwdriver is required.



Please wear protective glove before assembly.



Please don't fully tighten the screws prior to complete assembly.



Please wear a safety



You may need prepare a drill.

































<13> \( \text{\Lambda} \) Please Note: remember to wear gloves. J1 (J1)J1J1(J1)

Put on Part J1,H,T2,J and screws #3 as shown above. Then connect Part J1 & J to Part H using Part T2 & screws #3(3 PCS).

(H)

**T2** 

J1

Put on Part J1,T and screws #3 as shown above. Then attach Part J1 to the Corner Roof Bar (Part D & D1) using screws #3 from bottom to top through Part T.

(J1)



















# RESORT COMFORT IN YONR OWN BACKYARD

### Thanks for your purchase.

At domi outdoor living, we believe in our products.

That's why we provide a 12-month warranty and friendly, easy-to-reach after-sales service. So if you have any questions about our product and assembly,please feel free to contact us. We will be here for you.

### Support:





email: service@domioutdoorliving.com

Please tell us your order ID when contact.

Attach photos of damaged part for instant reply.