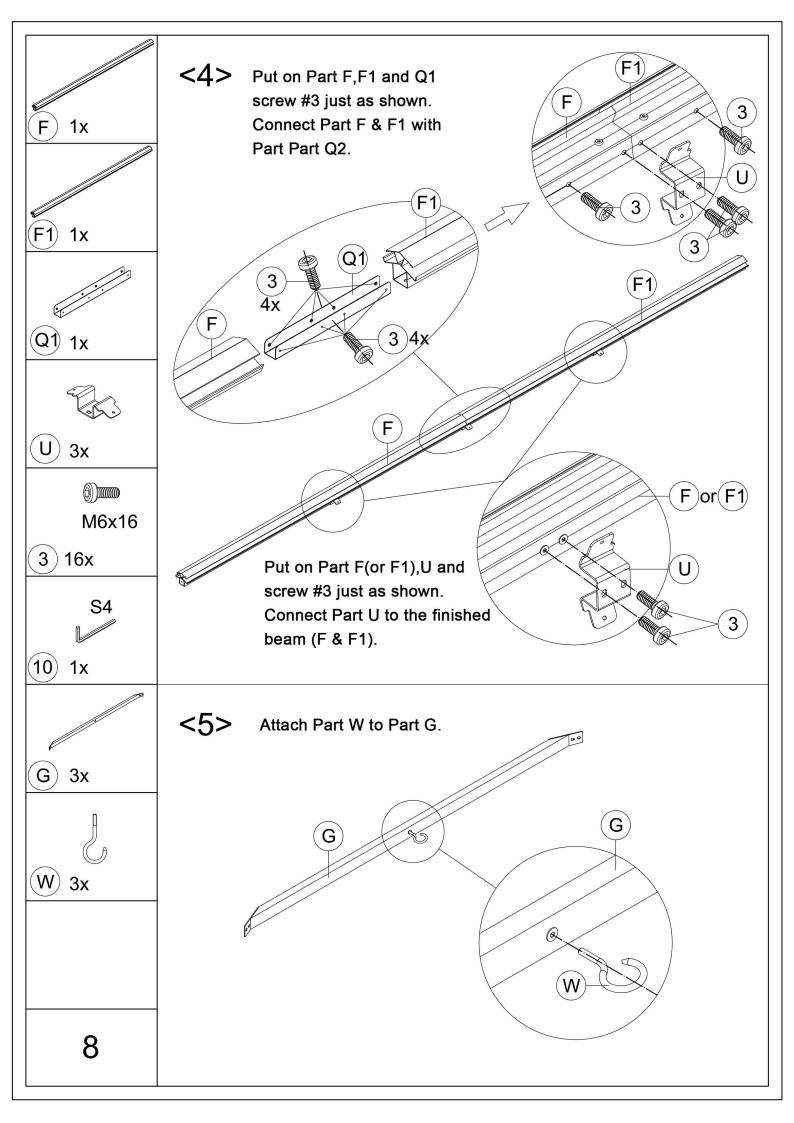

Please take care of children, do not let them play around when assemble or disassemble.
- -Adults only for assemble or disassemble this product.
- -This product is constructed with heavy duty frame, please do not lean or climb before it finish assembling.
- -Even though our hardtop gazebo is sturdy, please do not stand under the gazebo during a lightning storm.
- -DO NOT use this gazebo if any parts show signs of instability or damage.



Two or more people are needed for assembly.



Find out and use the hex keys in the box.



One or more ladders are necessary.



A phillips screwdriver is required.



Please wear protective glove before assembly.



Please don't fully tighten the screws prior to complete assembly.



Please wear a safety



You may need prepare a drill.

































<13> \( \text{\Lambda} \) Please Note: remember to wear gloves. J1 (J1)J1J1(J1)

Put on Part J1,H,T2,J and screws #3 as shown above. Then connect Part J1 & J to Part H using Part T2 & screws #3(3 PCS).

(H)

**T2** 

J1

Put on Part J1,T and screws #3 as shown above. Then attach Part J1 to the Corner Roof Bar (Part D & D1) using screws #3 from bottom to top through Part T.

(J1)



















# RESORT COMFORT IN YONR OWN BACKYARD

### Thanks for your purchase.

At domi outdoor living, we believe in our products.

That's why we provide a 12-month warranty and friendly, easy-to-reach after-sales service. So if you have any questions about our product and assembly,please feel free to contact us. We will be here for you.

### Support:





email: service@domioutdoorlivin