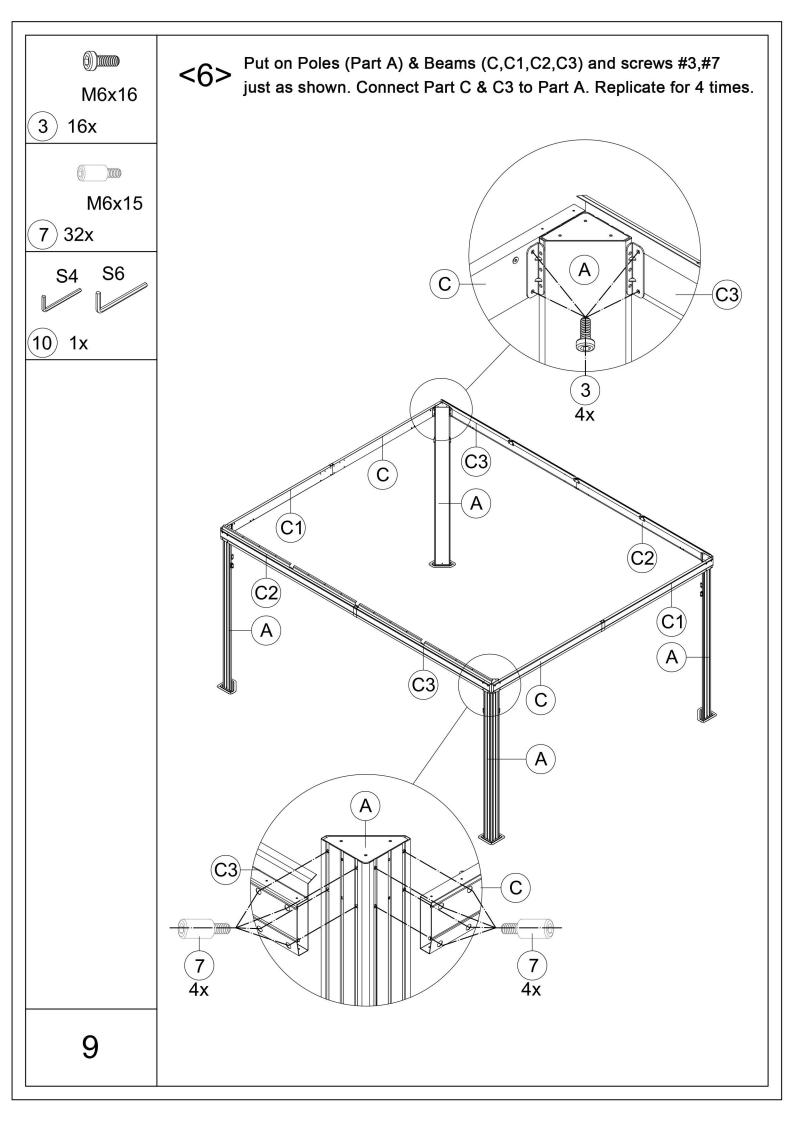

lease take care of children, do not let them play around when assemble or disassemble.
- -Adults only for assemble or disassemble this product.
- -This product is constructed with heavy duty frame, please do not lean or climb before it finish assembling.
- -Even though our hardtop gazebo is sturdy, please do not stand under the gazebo during a lightning storm.
- -DO NOT use this gazebo if any parts show signs of instability or damage.



Two or more people are needed for assembly.



Find out and use the hex keys in the box.



One or more ladders are necessary.



A phillips screwdriver is required.



Please wear protective glove before assembly.



Please don't fully tighten the screws prior to complete assembly.



Please wear a safety



You may need prepare a drill.

































<13> \( \text{\Lambda} \) Please Note: remember to wear gloves. J1 (J1)J1J1(J1)

Put on Part J1,H,T2,J and screws #3 as shown above. Then connect Part J1 & J to Part H using Part T2 & screws #3(3 PCS).

(H)

**T2** 

J1

Put on Part J1,T and screws #3 as shown above. Then attach Part J1 to the Corner Roof Bar (Part D & D1) using screws #3 from bottom to top through Part T.

(J1)



















# RESORT COMFORT IN YONR OWN BACKYARD

### Thanks for your purchase.

At domi outdoor living, we believe in our products.

That's why we provide a 12-month warranty and friendly, easy-to-reach after-sales service. So if you have any questions about our product and assembly,please feel free to contact us. We will be here for you.

### Support:





email: service@domioutdoorliving.