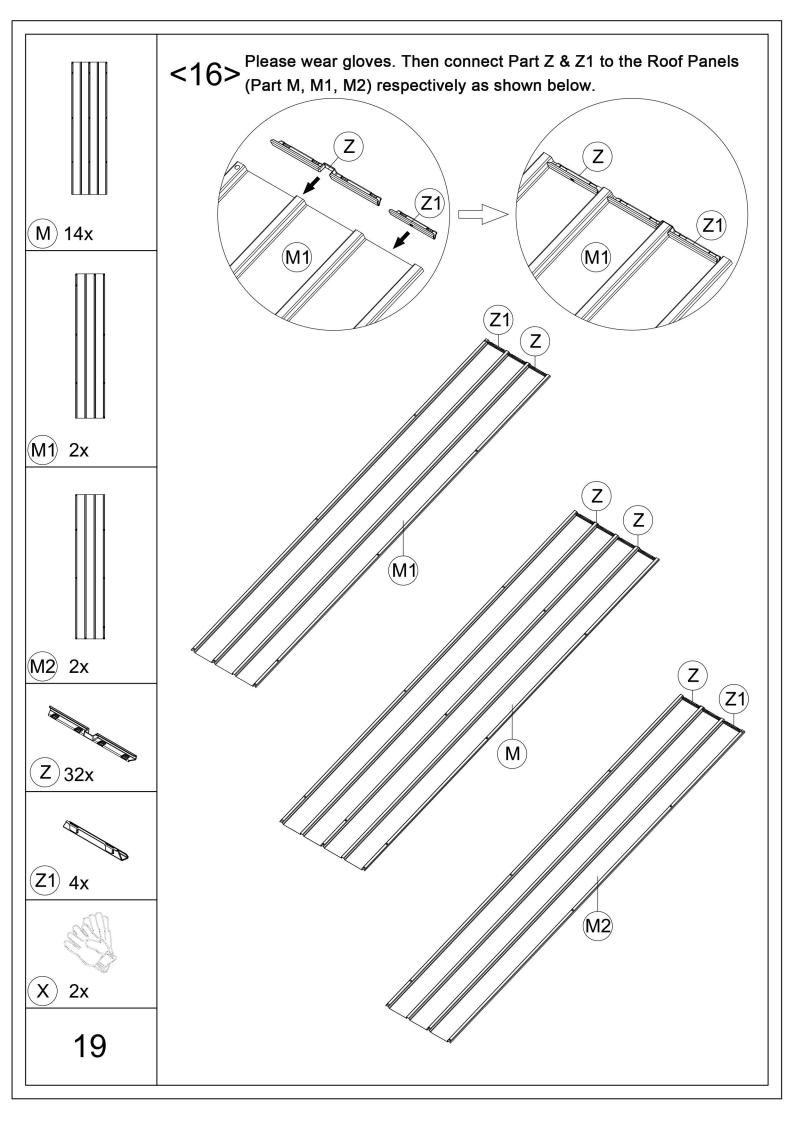

Two or more people are needed for assembly.

Find out and use the hex keys in the box.

One or more ladders are necessary.

A phillips screwdriver is required.

Please wear protective glove before assembly.

Please don't fully tighten the screws prior to complete assembly.