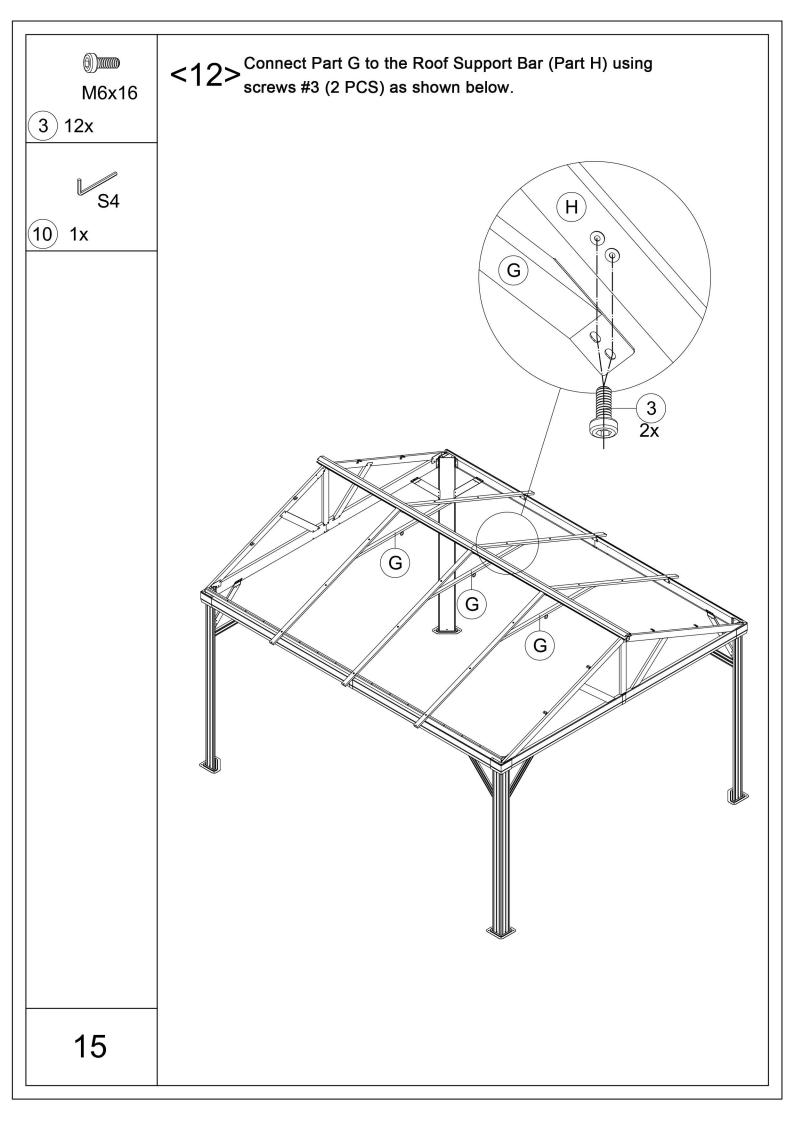

Please wear a safety

You may need prepare a drill.

<13> \( \text{\Lambda} \) Please Note: remember to wear gloves. J1 (J1)J1J1(J1)

Put on Part J1,H,T2,J and screws #3 as shown above. Then connect Part J1 & J to Part H using Part T2 & screws #3(3 PCS).

(H)

**T2** 

J1

Put on Part J1,T and screws #3 as shown above. Then attach Part J1 to the Corner Roof Bar (Part D & D1) using screws #3 from bottom to top through Part T.

(J1)