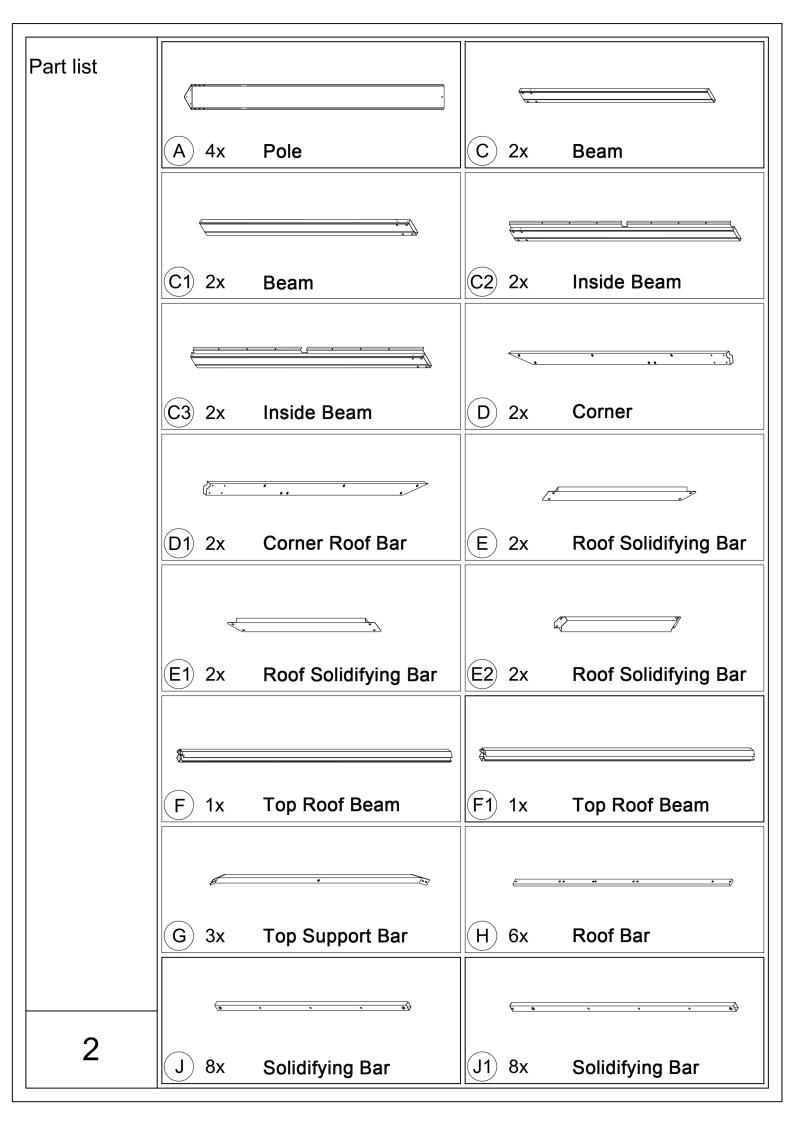

Please wear a safety

You may need prepare a drill.

<13> \( \text{\Lambda} \) Please Note: remember to wear gloves. J1 (J1)J1J1(J1)

Put on Part J1,H,T2,J and screws #3 as shown above. Then connect Part J1 & J to Part H using Part T2 & screws #3(3 PCS).

(H)

**T2** 

J1

Put on Part J1,T and screws #3 as shown above. Then attach Part J1 to the Corner Roof Bar (Part D & D1) using screws #3 from bottom to top through Part T.

(J1)