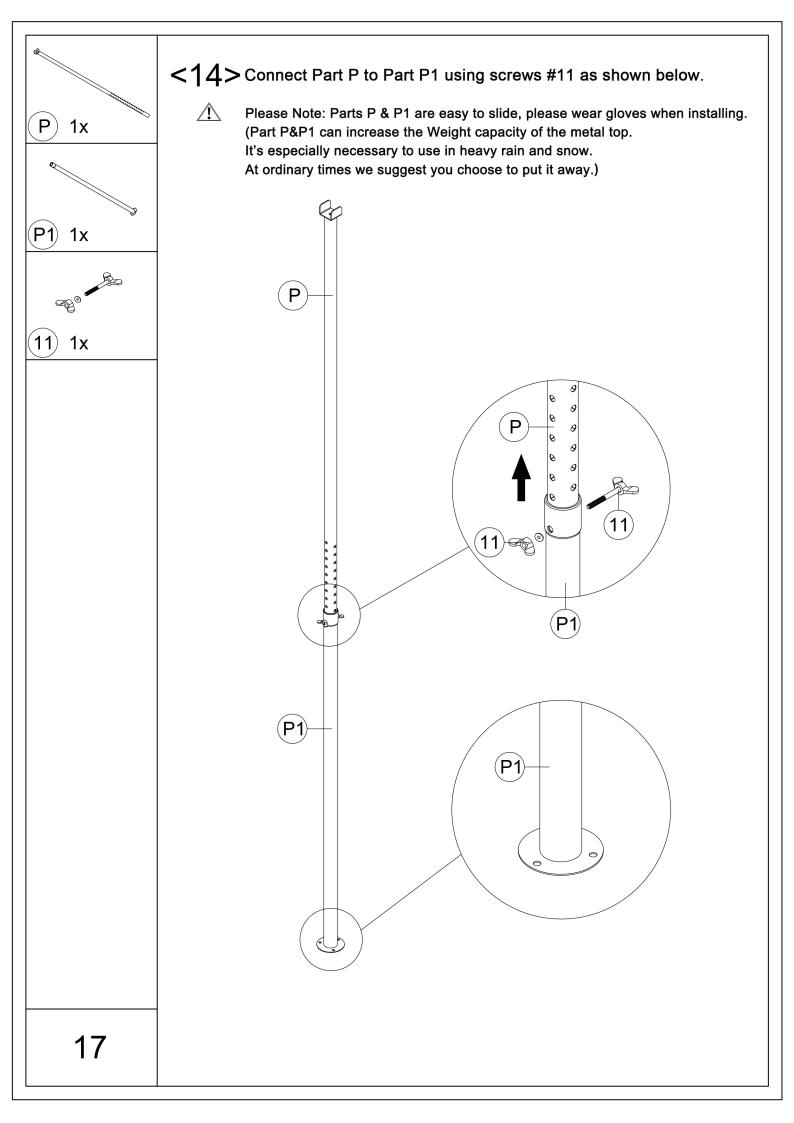

ts show signs of instability or damage.



Two or more people are needed for assembly.



Find out and use the hex keys in the box.



One or more ladders are necessary.



A phillips screwdriver is required.



Please wear protective glove before assembly.



Please don't fully tighten the screws prior to complete assembly.



Please wear a safety



You may need prepare a drill.

































<13> \( \text{\Lambda} \) Please Note: remember to wear gloves. J1 (J1)J1J1(J1)

Put on Part J1,H,T2,J and screws #3 as shown above. Then connect Part J1 & J to Part H using Part T2 & screws #3(3 PCS).

(H)

**T2** 

J1

Put on Part J1,T and screws #3 as shown above. Then attach Part J1 to the Corner Roof Bar (Part D & D1) using screws #3 from bottom to top through Part T.

(J1)



















# RESORT COMFORT IN YONR OWN BACKYARD

### Thanks for your purchase.

At domi outdoor living, we believe in our products.

That's why we provide a 12-month warranty and friendly, easy-to-reach after-sales service. So if you have any questions about our product and assembly,please feel free to contact us. We will be here for you.

### Support:





email: service@domioutdoorliving.com

Please tell us your order ID when contact.

Attach photos of damaged part for instant reply.