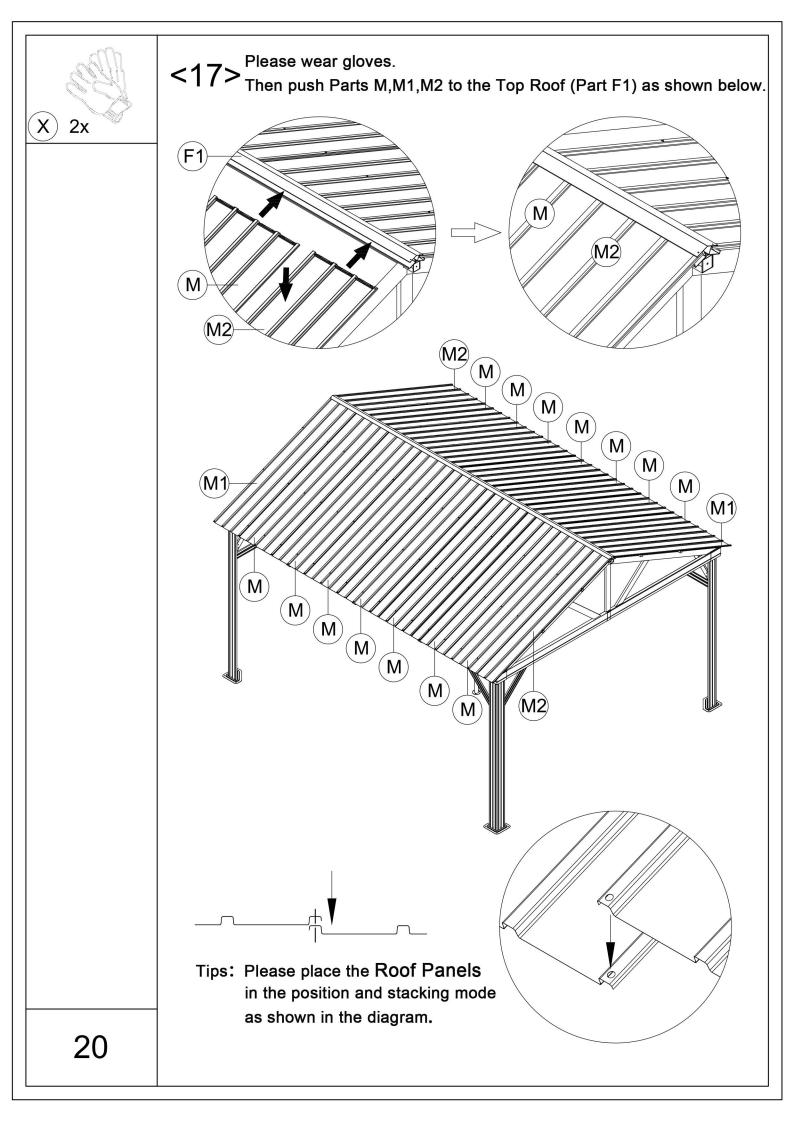

Two or more people are needed for assembly.

Find out and use the hex keys in the box.

One or more ladders are necessary.

A phillips screwdriver is required.

Please wear protective glove before assembly.

Please don't fully tighten the screws prior to complete assembly.