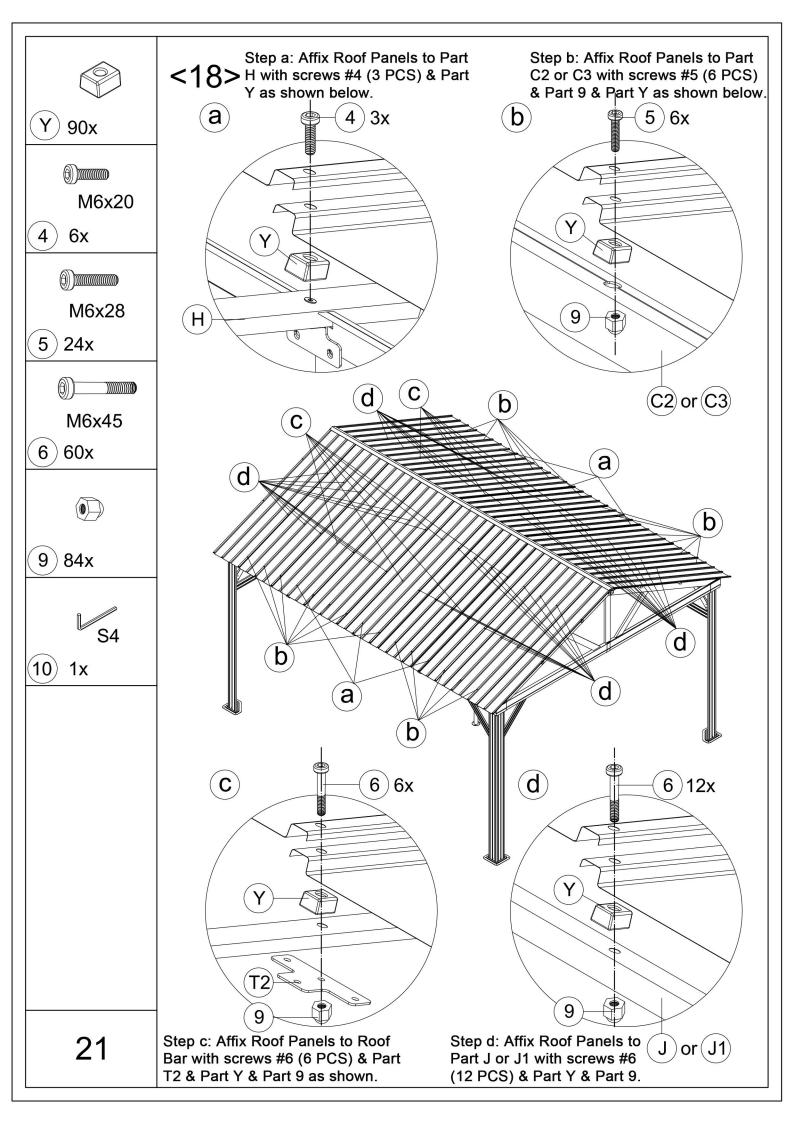

Two or more people are needed for assembly.

Find out and use the hex keys in the box.

One or more ladders are necessary.

A phillips screwdriver is required.

Please wear protective glove before assembly.

Please don't fully tighten the screws prior to complete assembly.