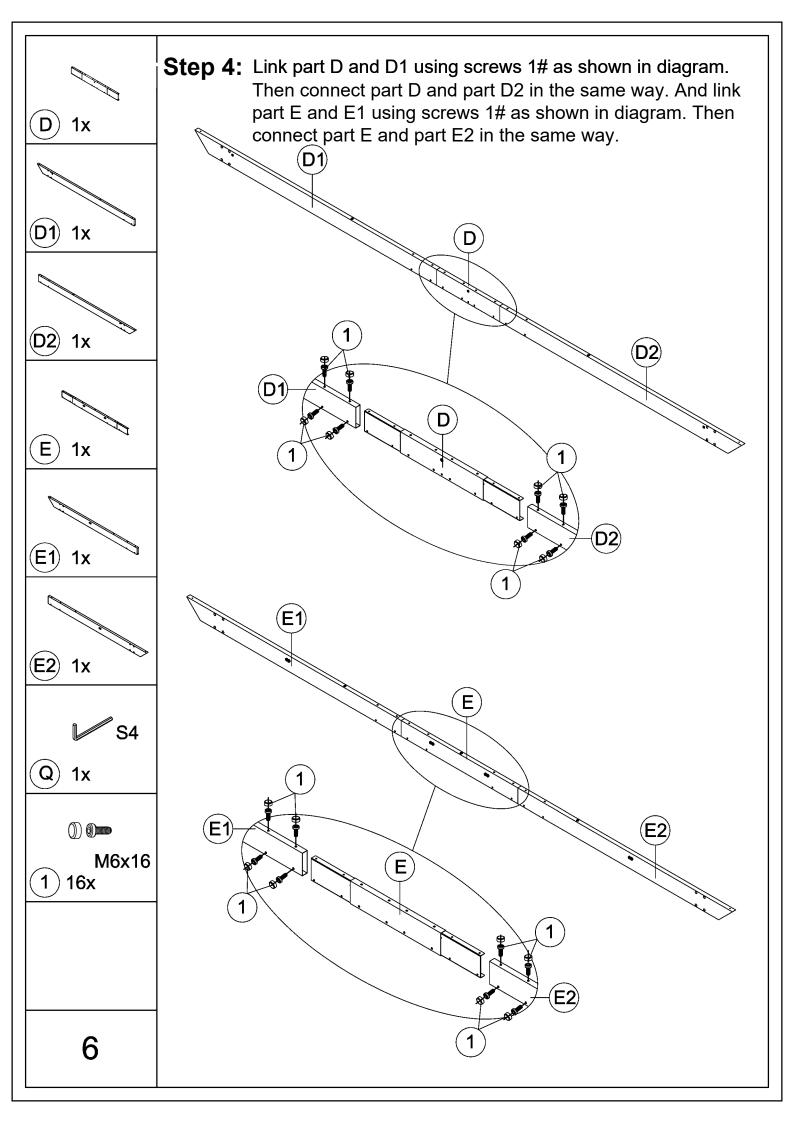

# 10'x13' ALUMINUM RETRACTABLE PERGOLA Assembly Instructions



#### Pre-assembly



1.Two or more people are required for assembly.



2. You will need one or more stepladders.



3. Wearing protective gloves is recommended.



4. You may need a safety hat.



5. Please use a Phillips screw driver.



6.For ease of construction, you may need a drill.



7. You may need a safety goggle.



8.Do not fully tighten screws prior to complete assembly.

### Warning & Attention

- -Try to assemble this product on the flat ground, otherwise it is difficult to carry out;
- -It would be much easier to assemble the product with three or more people;
- -After assembly, please check whether all screws are tightened, to prevent parts from falling apart.

























# RESORT COMFORT IN YONR OWN BACKYARD

## Thanks for your purchase.

At domi outdoor living, we believe in our products.

That's why we provide a 12-month warranty and friendly, easy-to-reach after-sales service. So if you have any questions about our product and assembly,please feel free to contact us. We will be here for you.

## Support:





email: service@domioutdoorliving.com

Please tell us your order ID when contact.

Attach photos of damaged part for instant reply.