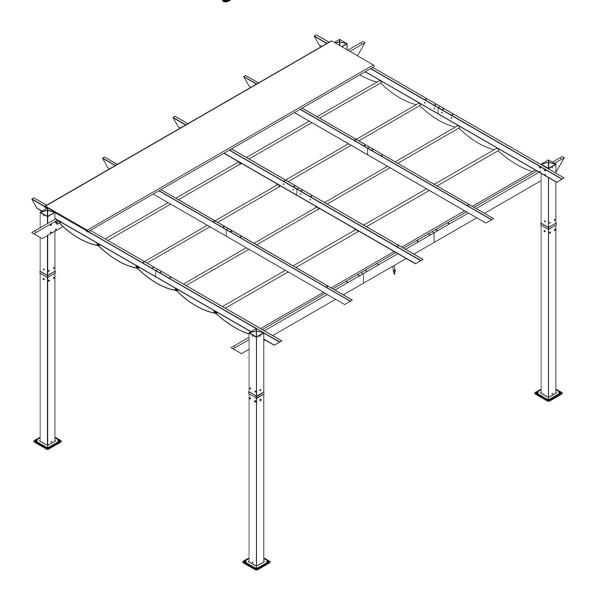

# 10'x13' ALUMINUM RETRACTABLE PERGOLA Assembly Instructions



#### Pre-assembly



1.Two or more people are required for assembly.



2. You will need one or more stepladders.



3. Wearing protective gloves is recommended.



4. You may need a safety hat.



5. Please use a Phillips screw driver.



6.For ease of construction, you may need a drill.



7. You may need a safety goggle.



8.Do not fully tighten screws prior to complete assembly.

### Warning & Attention

- -Try to assemble this product on the flat ground, otherwise it is difficult to carry out;
- -It would be much easier to assemble the product with three or more people;
- -After assembly, please check whether all screws are tightened, to prevent parts from falling apart.

























# RESORT COMFORT IN YONR OWN BACKYARD

## Thanks for your purchase.

At domi outdoor li