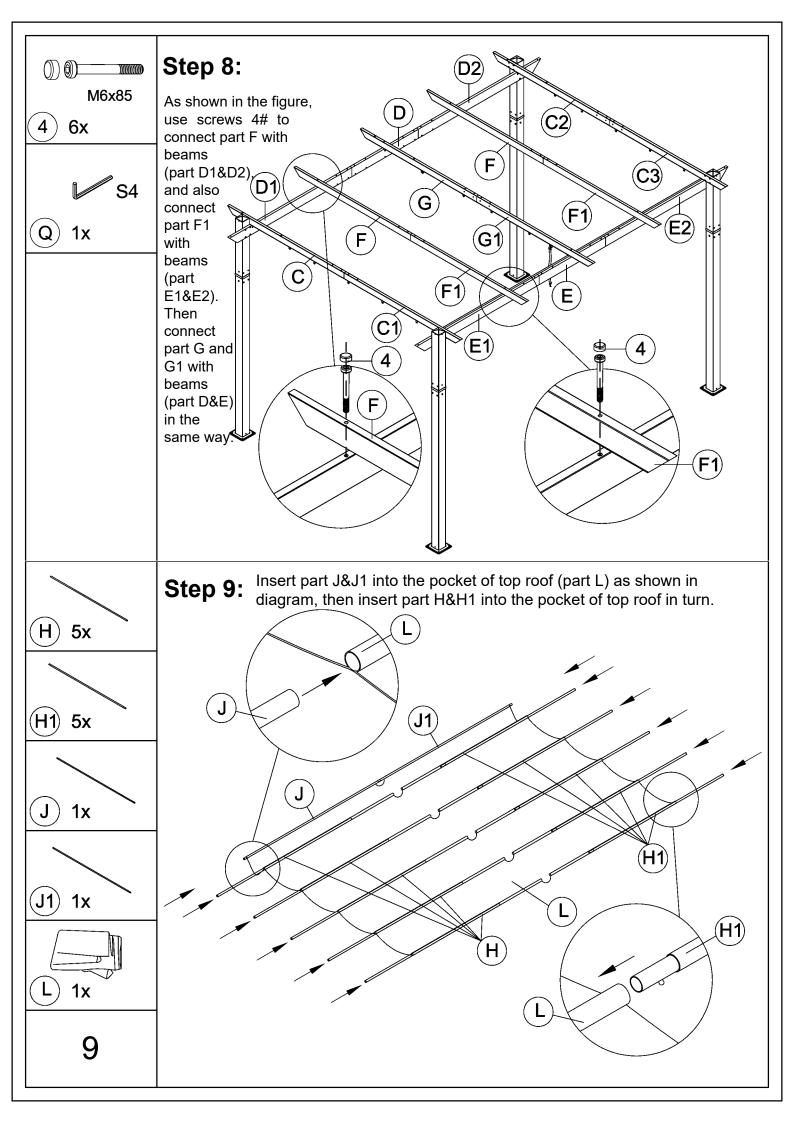

# 10'x13' ALUMINUM RETRACTABLE PERGOLA Assembly Instructions



#### Pre-assembly



1.Two or more people are required for assembly.



2. You will need one or more stepladders.



3. Wearing protective gloves is recommended.



4. You may need a safety hat.



5. Please use a Phillips screw driver.



6.For ease of construction, you may need a drill.



7. You may need a safety goggle.



8.Do not fully tighten screws prior to complete assembly.

### Warning & Attention

- -Try to assemble this product on the flat ground, otherwise it is difficult to carry out;
- -It would be much easier to assemble the product with three or more people;
- -After assembly, please check whether all screws are tightened, to prevent parts from falling apart.

























# RESORT COMFORT IN YONR OWN BACKYARD

## Thanks for your purchase.

At domi outdoor living, we believe in our products.

That's why we provide a 12-month warranty and friendly, easy-to-reach after-sales service. So if you have any questions about our product and assembly,please feel free to contact us. We will be here for you.

## Support:





email: service@domioutdoorliving.com

Please tell us your order ID when contact.

Attach photos of damaged part for instant reply.