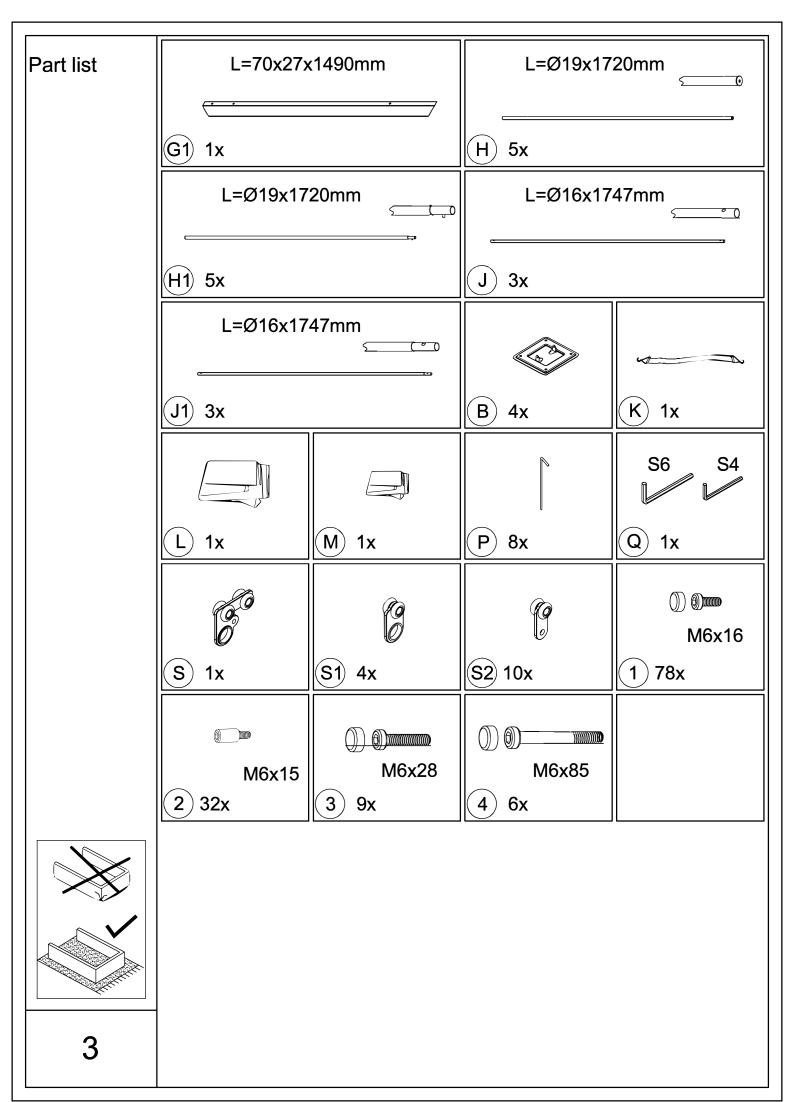

# 10'x13' ALUMINUM RETRACTABLE PERGOLA Assembly Instructions



#### Pre-assembly



1.Two or more people are required for assembly.



2. You will need one or more stepladders.



3. Wearing protective gloves is recommended.



4. You may need a safety hat.



5. Please use a Phillips screw driver.



6.For ease of construction, you may need a drill.



7. You may need a safety goggle.



8.Do not fully tighten screws prior to complete assembly.

### Warning & Attention

- -Try to assemble this product on the flat ground, otherwise it is difficult to carry out;
- -It would be much easier to assemble the product with three or more people;
- -After assembly, please check whether all screws are tightened, to prevent parts from falling apart.

























# RESORT COMFORT IN YONR OWN BACKYARD

## Thanks for your purchase.

At domi outdoor living, we believe in our products.

That's why we provide a 12-month warranty and friendly, easy-to-reach after-sales service. So if you have any questions about our product and assembly,please feel free to contact us. We will be here for you.

## Support:





email: service@domioutdoorliving.com

Please tell us your order ID when contact.

Attach photos of damaged part for instant reply.