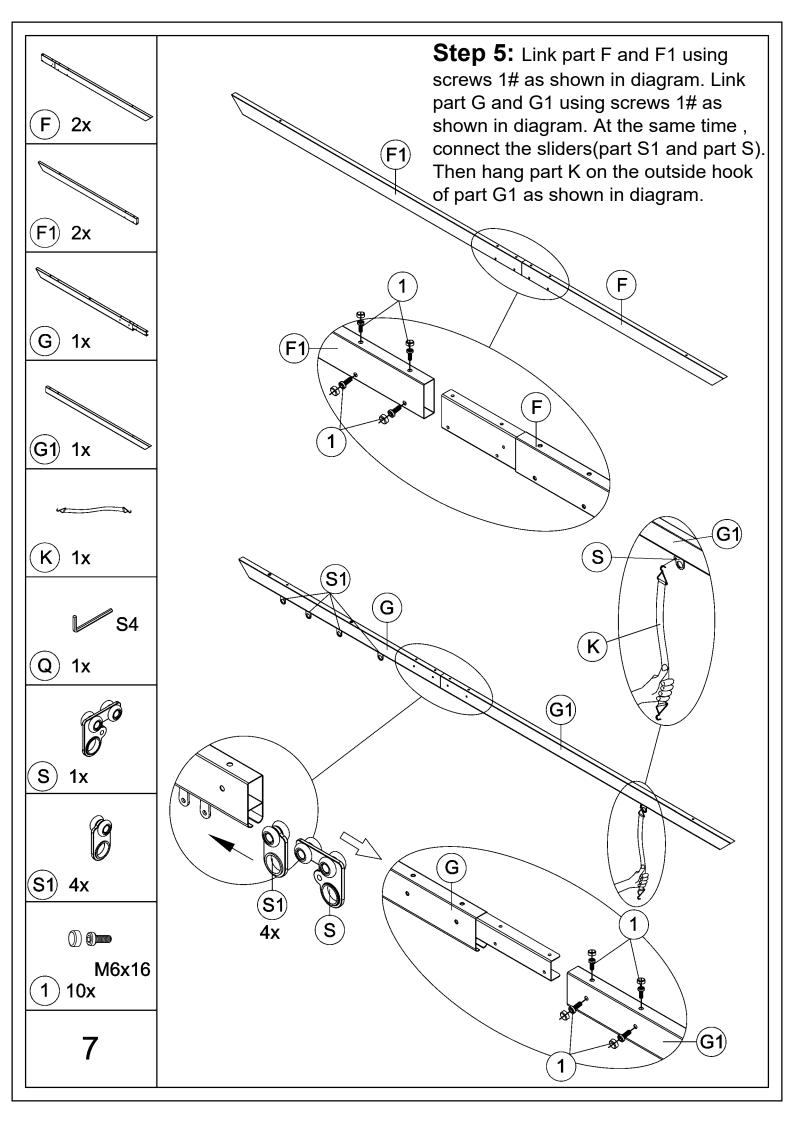

# 10'x13' ALUMINUM RETRACTABLE PERGOLA Assembly Instructions



#### Pre-assembly



1.Two or more people are required for assembly.



2. You will need one or more stepladders.



3. Wearing protective gloves is recommended.



4. You may need a safety hat.



5. Please use a Phillips screw driver.



6.For ease of construction, you may need a drill.



7. You may need a safety goggle.



8.Do not fully tighten screws prior to complete assembly.

### Warning & Attention

- -Try to assemble this product on the flat ground, otherwise it is difficult to carry out;
- -It would be much easier to assemble the product with three or more people;
- -After assembly, please check whether all screws are tightened, to prevent parts from falling apart.

























# RESORT COMFORT IN YONR OWN BACKYARD

## Thanks for your purchase.

At domi outdoor living, we believe in our products.

That's why we provide a 12-month warranty and friendly, easy-to-reach after-sales service. So if you have any questions about our product and assembly,please feel free to contact us. We will be here for you.

## Support:





email: service@domioutdoorliving.com

Please tell us your order ID when contact.

Attach photos of damaged part for instant reply.