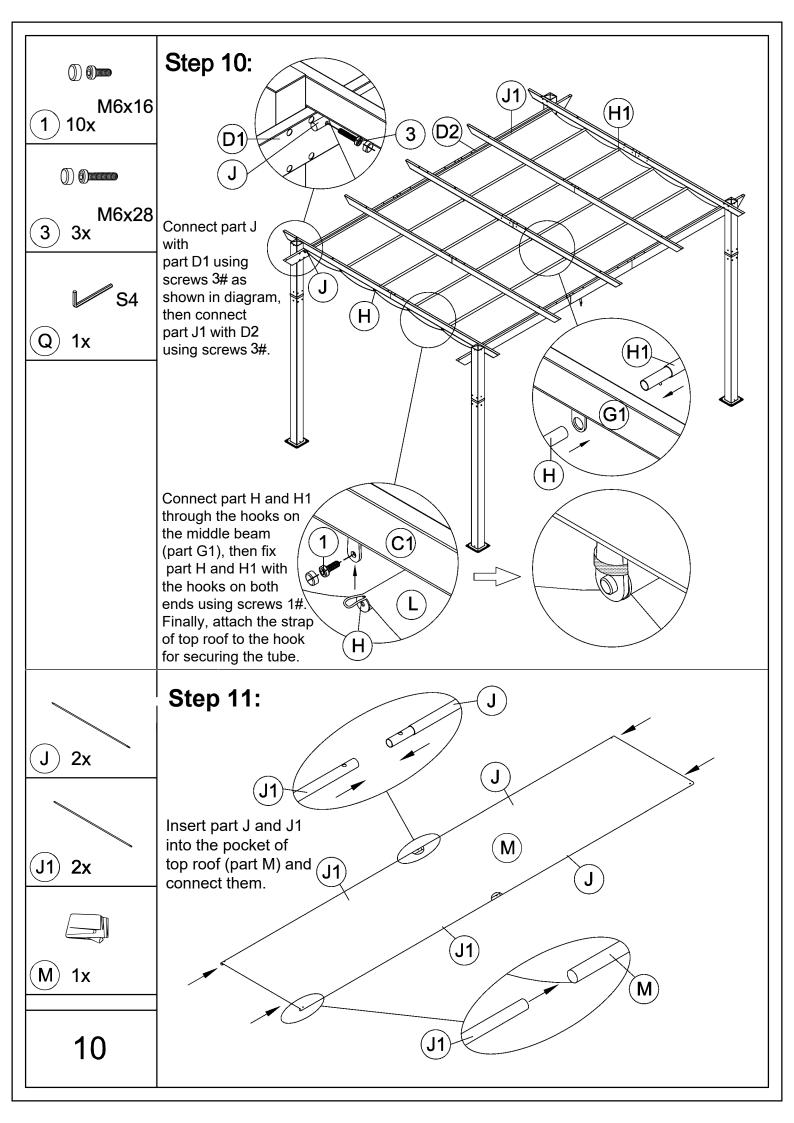

# 10'x13' ALUMINUM RETRACTABLE PERGOLA Assembly Instructions



#### Pre-assembly



1.Two or more people are required for assembly.



2. You will need one or more stepladders.



3. Wearing protective gloves is recommended.



4. You may need a safety hat.



5. Please use a Phillips screw driver.



6.For ease of construction, you may need a drill.



7. You may need a safety goggle.



8.Do not fully tighten screws prior to complete assembly.

### Warning & Attention

- -Try to assemble this product on the flat ground, otherwise it is difficult to carry out;
- -It would be much easier to assemble the product with three or more people;
- -After assembly, please check whether all screws are tightened, to prevent parts from falling apart.

























# RESORT COMFORT IN YONR OWN BACKYARD

## Thanks for your purchase.

At domi outdoor living, we believe in our products.

That's why we provide a 12-month warranty and friendly, easy-to-reach after-sales service. So if you have any questions about our product and assembly,please feel free to contact us. We will be here for you.

## Support:





email: service@domioutdoorliving.com

Please tell us your order ID when contact.

Attach photos of damaged part for instant reply.