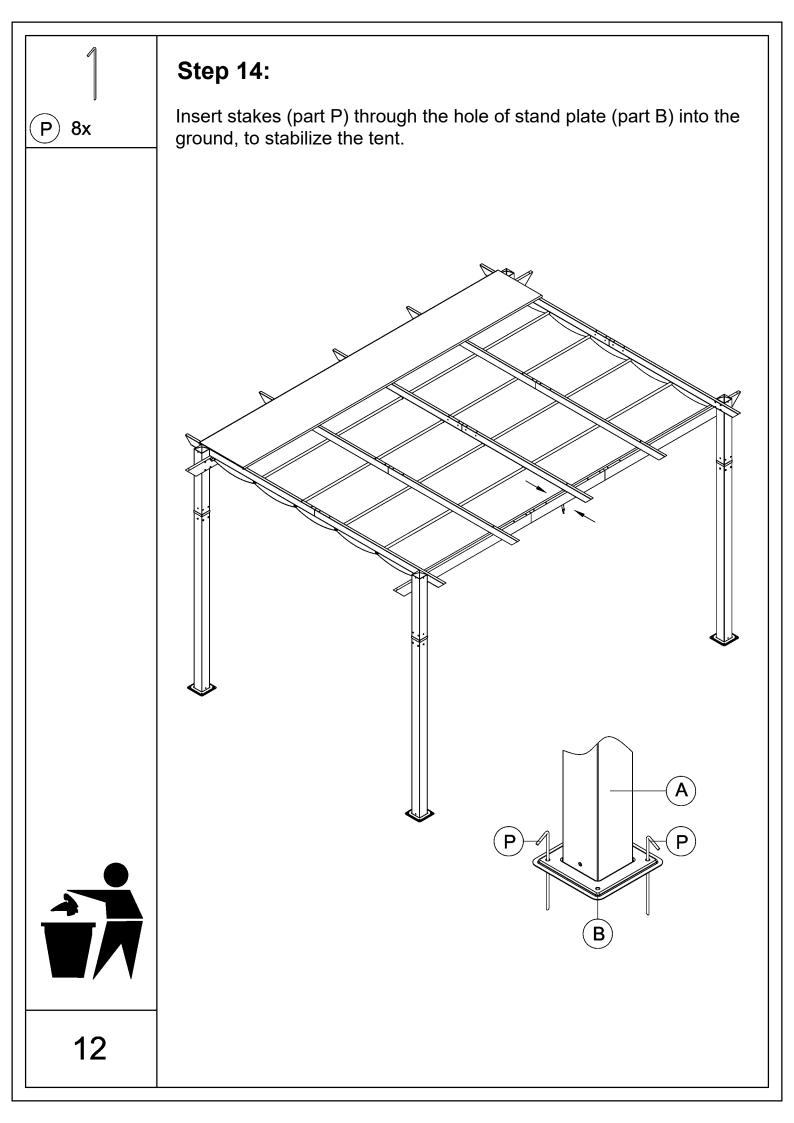

# 10'x13' ALUMINUM RETRACTABLE PERGOLA Assembly Instructions



#### Pre-assembly



1.Two or more people are required for assembly.



2. You will need one or more stepladders.



3. Wearing protective gloves is recommended.



4. You may need a safety hat.



5. Please use a Phillips screw driver.



6.For ease of construction, you may need a drill.



7. You may need a safety goggle.



8.Do not fully tighten screws prior to complete assembly.

### Warning & Attention

- -Try to assemble this product on the flat ground, otherwise it is difficult to carry out;
- -It would be much easier to assemble the product with three or more people;
- -After assembly, please check whether all screws are tightened, to prevent parts from falling apart.

























# RESORT COMFORT IN YONR OWN BACKYARD

## Thanks for your purchase.

At domi outdoor living, we believe in our products.

That's why we provide a 12-month warranty and friendly, easy-to-reach after-sales service. So if you have any questions about our product and assembly,please feel free to contact us. We will be here for you.

## Support:





email: service@domioutdoorliving.com

Please tell us your order ID when contact.

Attach photos of damaged part for instant reply.