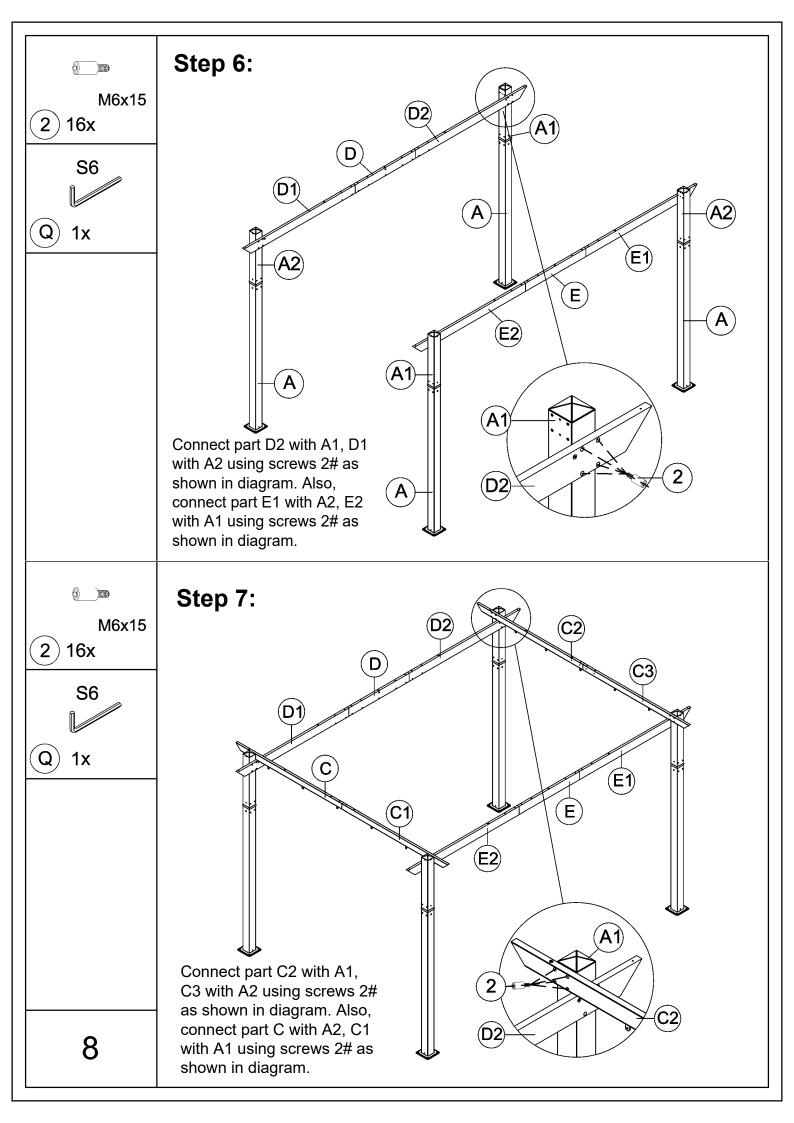

# 10'x13' ALUMINUM RETRACTABLE PERGOLA Assembly Instructions



#### Pre-assembly



1.Two or more people are required for assembly.



2. You will need one or more stepladders.



3. Wearing protective gloves is recommended.



4. You may need a safety hat.



5. Please use a Phillips screw driver.



6.For ease of construction, you may need a drill.



7. You may need a safety goggle.



8.Do not fully tighten screws prior to complete assembly.

### Warning & Attention

- -Try to assemble this product on the flat ground, otherwise it is difficult to carry out;
- -It would be much easier to assemble the product with three or more people;
- -After assembly, please check whether all screws are tightened, to prevent parts from falling apart.

























# RESORT COMFORT IN YONR OWN BACKYARD

## Thanks for your purchase.

At domi outdoor living, we believe in our products.

That's why we provide a 12-month warranty and friendly, easy-to-reach after-sales service. So if you have any questions about our product and assembly,please feel free to contact us. We will be here for you.

## Support:





email: service@domioutdoorliving.com

Please tell us your order ID when contact.

Attach photos of damaged part for instant reply.