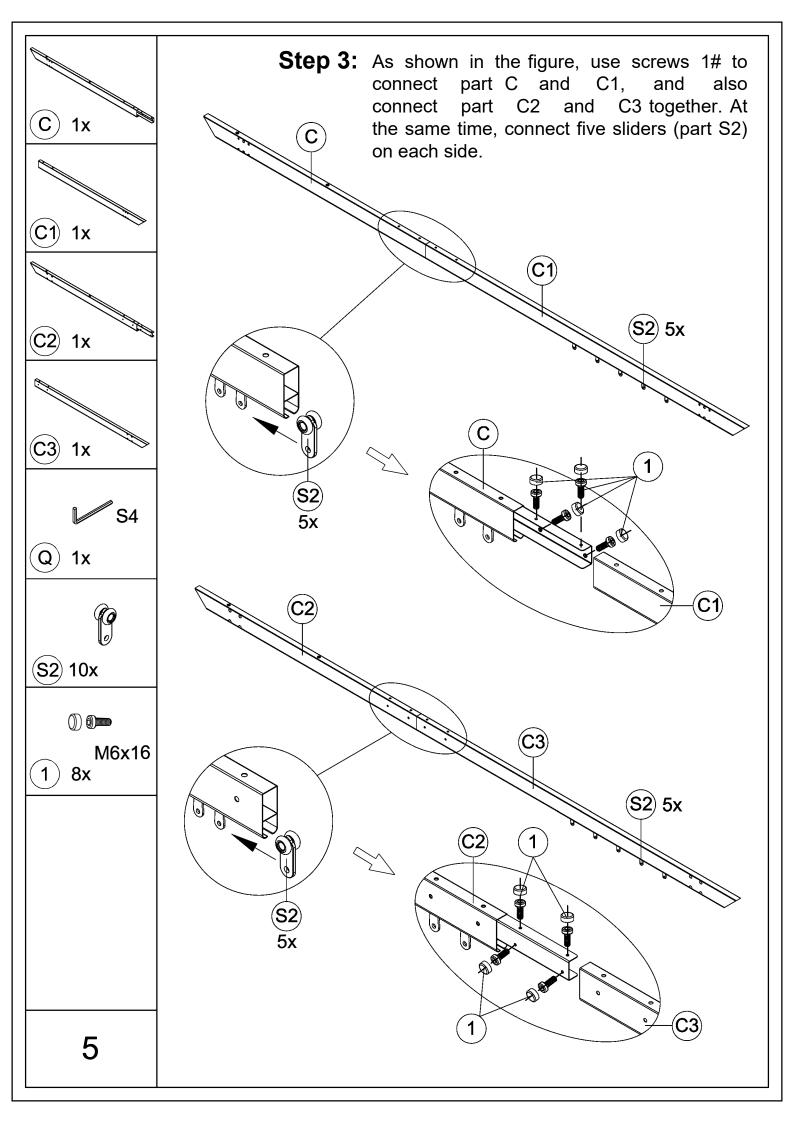

# 10'x13' ALUMINUM RETRACTABLE PERGOLA Assembly Instructions



#### Pre-assembly



1.Two or more people are required for assembly.



2. You will need one or more stepladders.



3. Wearing protective gloves is recommended.



4. You may need a safety hat.



5. Please use a Phillips screw driver.



6.For ease of construction, you may need a drill.



7. You may need a safety goggle.



8.Do not fully tighten screws prior to complete assembly.

### Warning & Attention

- -Try to assemble this product on the flat ground, otherwise it is difficult to carry out;
- -It would be much easier to assemble the product with three or more people;
- -After assembly, please check whether all screws are tightened, to prevent parts from falling apart.

























# RESORT COMFORT IN YONR OWN BACKYARD

## Thanks for your purchase.

At domi outdoor living, we believe in our products.

That's why we provide a 12-month warranty and friendly, easy-to-reach after-sales service. So if you have any questions about our product and assembly,please feel free to contact us. We will be here for you.

## Support:





email: service@domioutdoorliving.com

Please tell us your order ID when contact.

Attach photos of damaged part for instant reply.