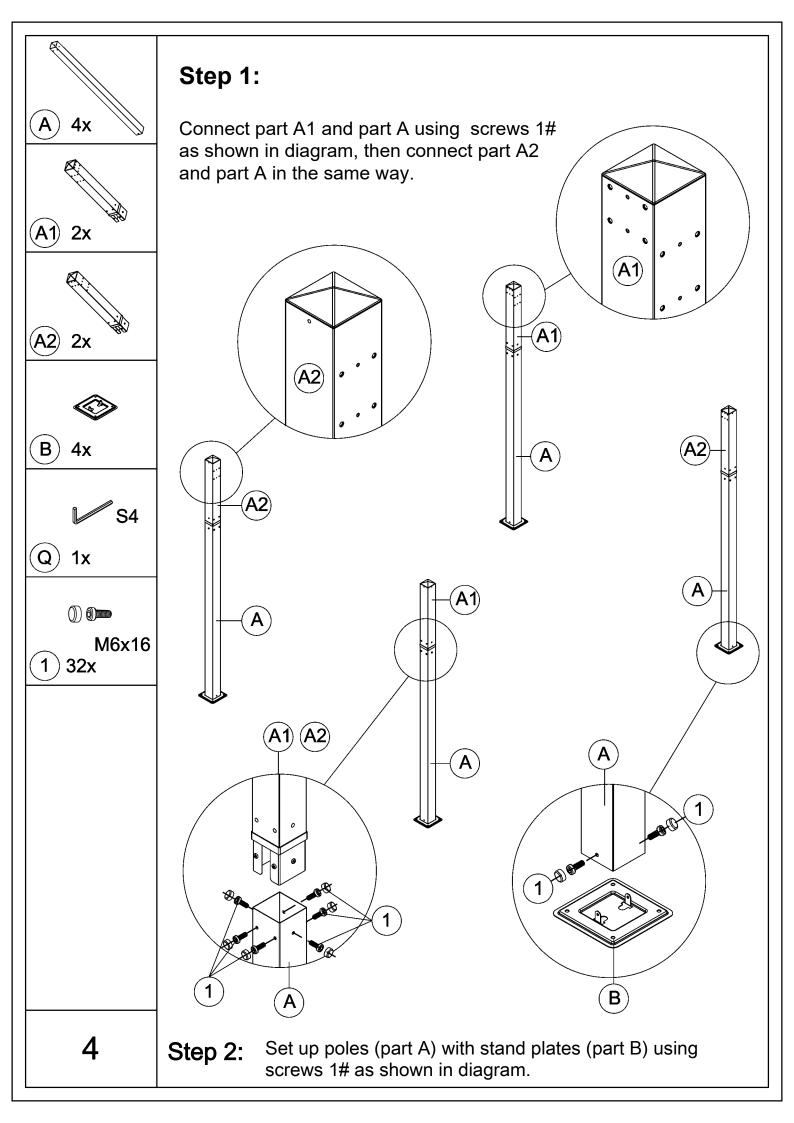

# 10'x13' ALUMINUM RETRACTABLE PERGOLA Assembly Instructions



#### Pre-assembly



1.Two or more people are required for assembly.



2. You will need one or more stepladders.



3. Wearing protective gloves is recommended.



4. You may need a safety hat.



5. Please use a Phillips screw driver.



6.For ease of construction, you may need a drill.



7. You may need a safety goggle.



8.Do not fully tighten screws prior to complete assembly.

### Warning & Attention

- -Try to assemble this product on the flat ground, otherwise it is difficult to carry out;
- -It would be much easier to assemble the product with three or more people;
- -After assembly, please check whether all screws are tightened, to prevent parts from falling apart.

























# RESORT COMFORT IN YONR OWN BACKYARD

## Thanks for your purchase.

At domi outdoor living, we believe in our products.

That's why we provide a 12-month warranty and friendly, easy-to-reach after-sales service. So if you have any questions about our product and assembly,please feel free to contact us. We will be here for you.

## Support:





email: service@domioutdoorliving.com

Please tell us your order ID when contact.

Attach photos of damaged part for instant reply.