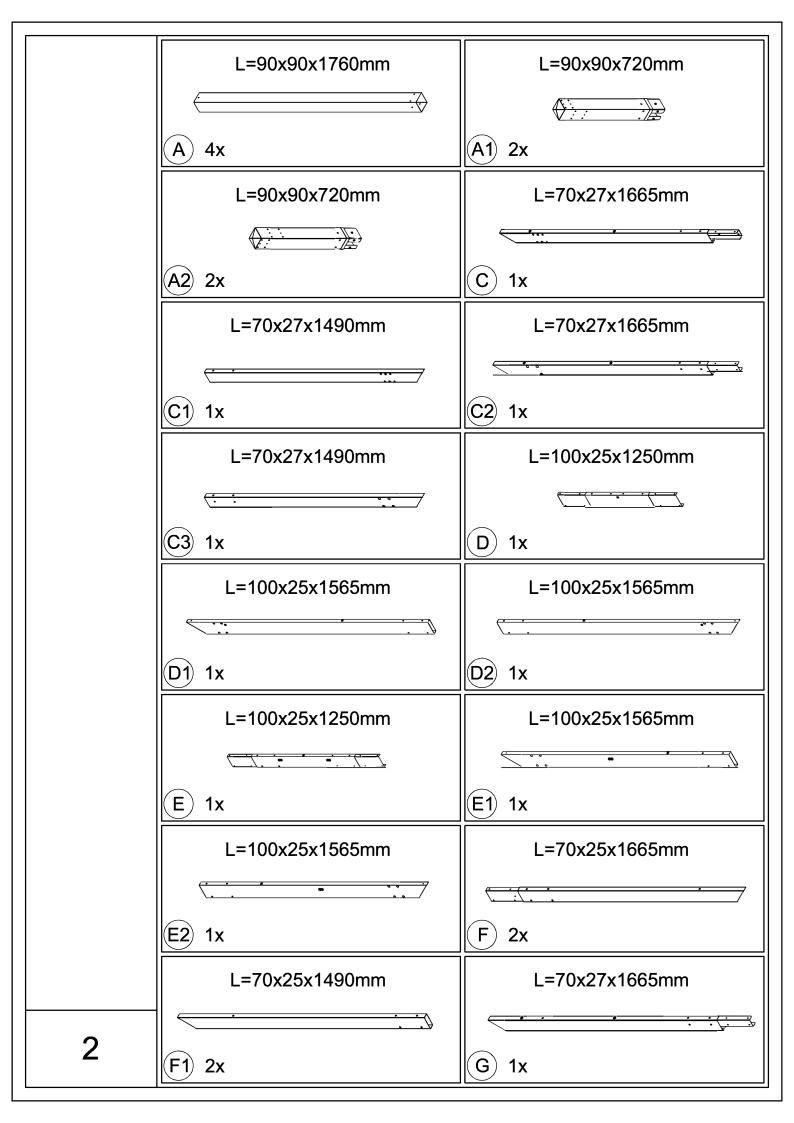

# 10'x13' ALUMINUM RETRACTABLE PERGOLA Assembly Instructions



#### Pre-assembly



1.Two or more people are required for assembly.



2. You will need one or more stepladders.



3. Wearing protective gloves is recommended.



4. You may need a safety hat.



5. Please use a Phillips screw driver.



6.For ease of construction, you may need a drill.



7. You may need a safety goggle.



8.Do not fully tighten screws prior to complete assembly.

### Warning & Attention

- -Try to assemble this product on the flat ground, otherwise it is difficult to carry out;
- -It would be much easier to assemble the product with three or more people;
- -After assembly, please check whether all screws are tightened, to prevent parts from falling apart.

























# RESORT COMFORT IN YONR OWN BACKYARD

## Thanks for your purchase.

At domi outdoor living, we believe in our products.

That's why we provide a 12-month warranty and friendly, easy-to-reach after-sales service. So if you have any questions about our product and assembly,please feel free to contact us. We will be here for you.

## Support:





email: service@domioutdoorliving.com

Please tell us your order ID when contact.

Attach photos of damaged part for instant reply.