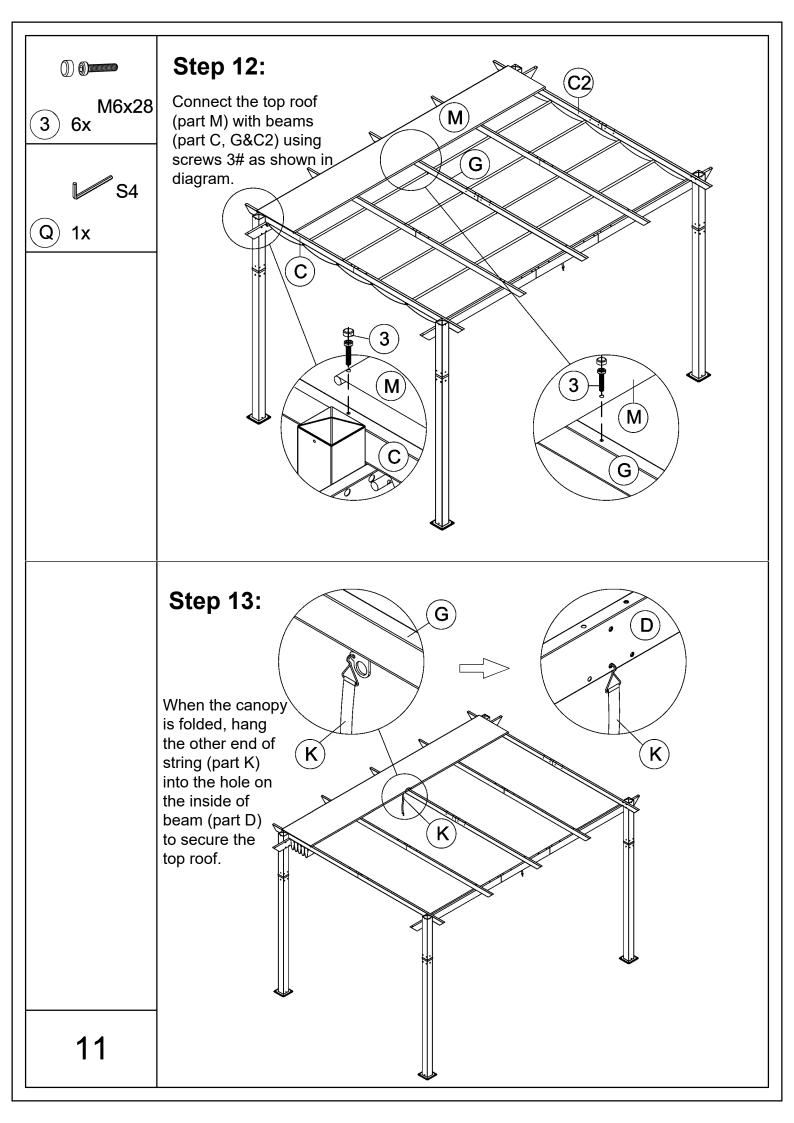

# 10'x13' ALUMINUM RETRACTABLE PERGOLA Assembly Instructions



#### Pre-assembly



1.Two or more people are required for assembly.



2. You will need one or more stepladders.



3. Wearing protective gloves is recommended.



4. You may need a safety hat.



5. Please use a Phillips screw driver.



6.For ease of construction, you may need a drill.



7. You may need a safety goggle.



8.Do not fully tighten screws prior to complete assembly.

### Warning & Attention

- -Try to assemble this product on the flat ground, otherwise it is difficult to carry out;
- -It would be much easier to assemble the product with three or more people;
- -After assembly, please check whether all screws are tightened, to prevent parts from falling apart.

























# RESORT COMFORT IN YONR OWN BACKYARD

## Thanks for your purchase.

At domi outdoor living, we believe in our products.

That's why we provide a 12-month warranty and friendly, easy-to-reach after-sales service. So if you have any questions about our product and assembly,please feel free to contact us. We will be here for you.

## Support:





email: service@domioutdoorliving.com

Please tell us your order ID when contact.

Attach photos of damaged part for instant reply.