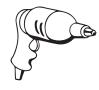

6.For ease of construction, you may need a drill.

7.You may need a safety goggle.

8.Do not fully tighten screws prior to complete assembly.