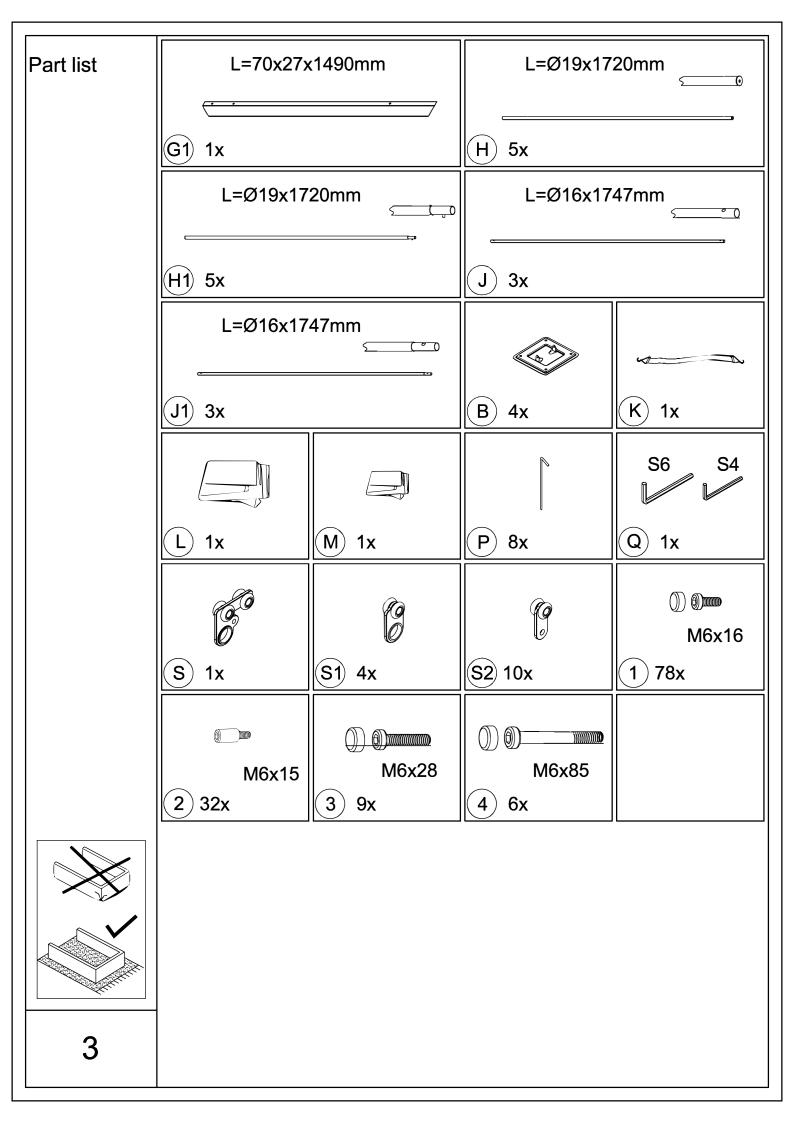

GOLA - WOOD LOOKING FINISH Assembly Instructions



© Copyright 2019-2023 Domi Outdoor Living LLC. All Rights Reserved.

## Pre-assembly



1.Two or more people are required for assembly.



2.You will need one or more stepladders.



3. Wearing protective gloves is recommended.



4.You may need a safety hat.



5. Please use a Phillips screw driver.



6.For ease of construction, you may need a drill.



7.You may need a safety goggle.



8.Do not fully tighten screws prior to complete assembly.

## Warning & Attention

-Try to assemble this product on the flat ground, otherwise it is difficult to carry out;

-It would be much easier to assemble the product with three or more people;

-After assembly, please check whether all screws are tightened, to prevent parts from falling apart.

























#### **RESORT COMFORT IN YONR**

#### OWN BACKYARD

# Thanks for your purchase.

At domi outdoor living, we believe in our products.

That's why we provide a 12-month warranty and

friendly, easy-to-reach after-sales service. So if you

have any questions about our product and assembly-

,please feel free to contact us.We will be here for you.



email: service@domioutdoorliving.com

Please tell us your order ID when contact.

Attach photos of damaged part for instant reply.

© Copyright 2019-2023 Domi Outdoor Living LLC. All Rights Reserved.