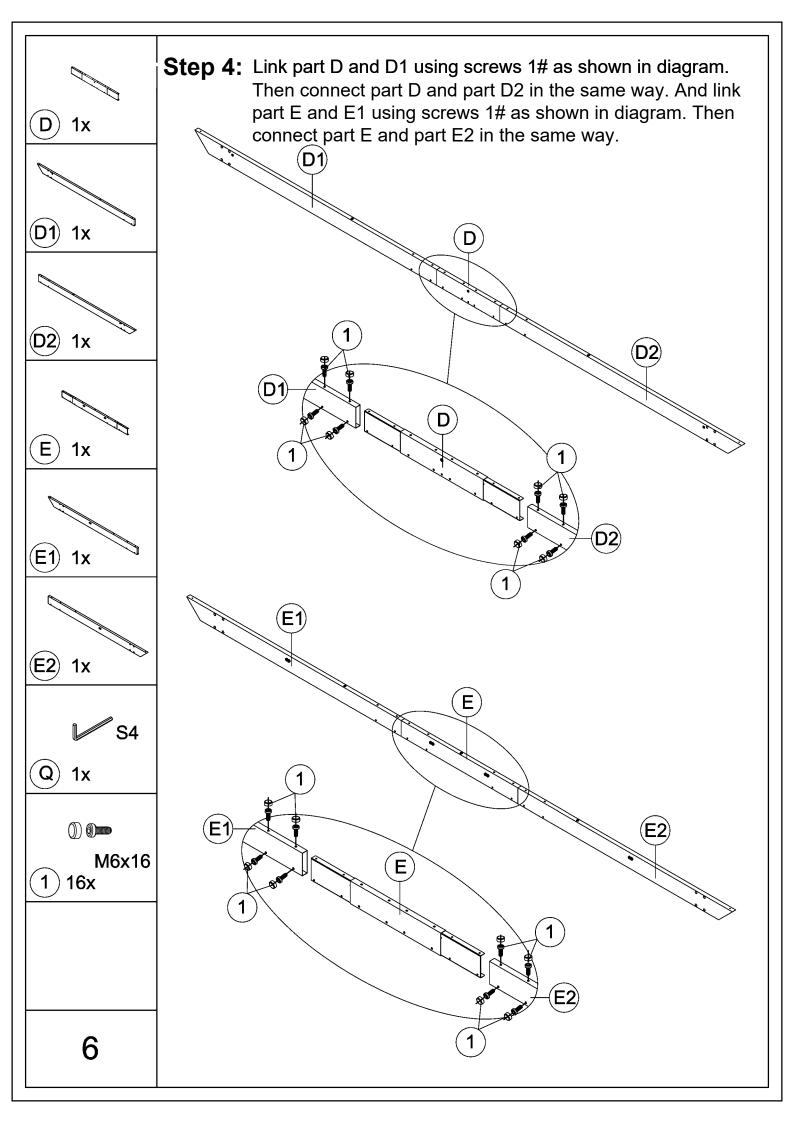

WOOD LOOKING FINISH Assembly Instructions



© Copyright 2019-2023 Domi Outdoor Living LLC. All Rights Reserved.

## Pre-assembly



1.Two or more people are required for assembly.



2.You will need one or more stepladders.



3. Wearing protective gloves is recommended.



4.You may need a safety hat.



5. Please use a Phillips screw driver.



6.For ease of construction, you may need a drill.



7.You may need a safety goggle.



8.Do not fully tighten screws prior to complete assembly.

## Warning & Attention

-Try to assemble this product on the flat ground, otherwise it is difficult to carry out;

-It would be much easier to assemble the product with three or more people;

-After assembly, please check whether all screws are tightened, to prevent parts from falling apart.

























#### **RESORT COMFORT IN YONR**

#### OWN BACKYARD

# Thanks for your purchase.

At domi outdoor living, we believe in our products.

That's why we provide a 12-month warranty and

friendly, easy-to-reach after-sales service. So if you

have any questions about our product and assembly-

,please feel free to contact us.We will be here for you.



email: service@domioutdoorliving.com

Please tell us your order ID when contact.

Attach photos of damaged part for instant reply.

© Copyright 2019-2023 Domi Outdoor Living LLC. All Rights Reserved.