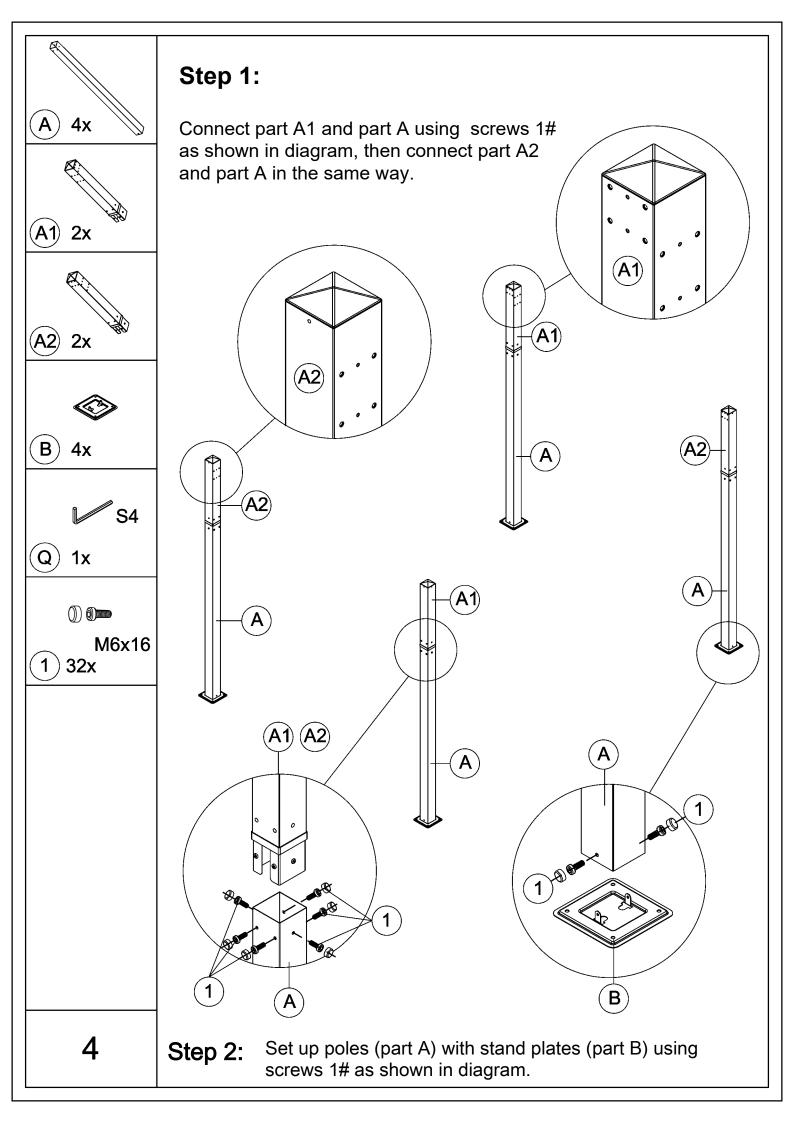

LA - WOOD LOOKING FINISH Assembly Instructions



© Copyright 2019-2023 Domi Outdoor Living LLC. All Rights Reserved.

## Pre-assembly



1.Two or more people are required for assembly.



2.You will need one or more stepladders.



3. Wearing protective gloves is recommended.



4.You may need a safety hat.



5. Please use a Phillips screw driver.



6.For ease of construction, you may need a drill.



7.You may need a safety goggle.



8.Do not fully tighten screws prior to complete assembly.

## Warning & Attention

-Try to assemble this product on the flat ground, otherwise it is difficult to carry out;

-It would be much easier to assemble the product with three or more people;

-After assembly, please check whether all screws are tightened, to prevent parts from falling apart.

























#### **RESORT COMFORT IN YONR**

#### OWN BACKYARD

# Thanks for your purchase.

At domi outdoor living, we believe in our products.

That's why we provide a 12-month warranty and

friendly, easy-to-reach after-sales service. So if you

have any questions about our product and assembly-

,please feel free to contact us.We will be here for you.



email: service@domioutdoorliving.com

Please tell us your order ID when contact.

Attach photos of damaged part for instant reply.

© Copyright 2019-2023 Domi Outdoor Living LLC. All Rights Reserved.