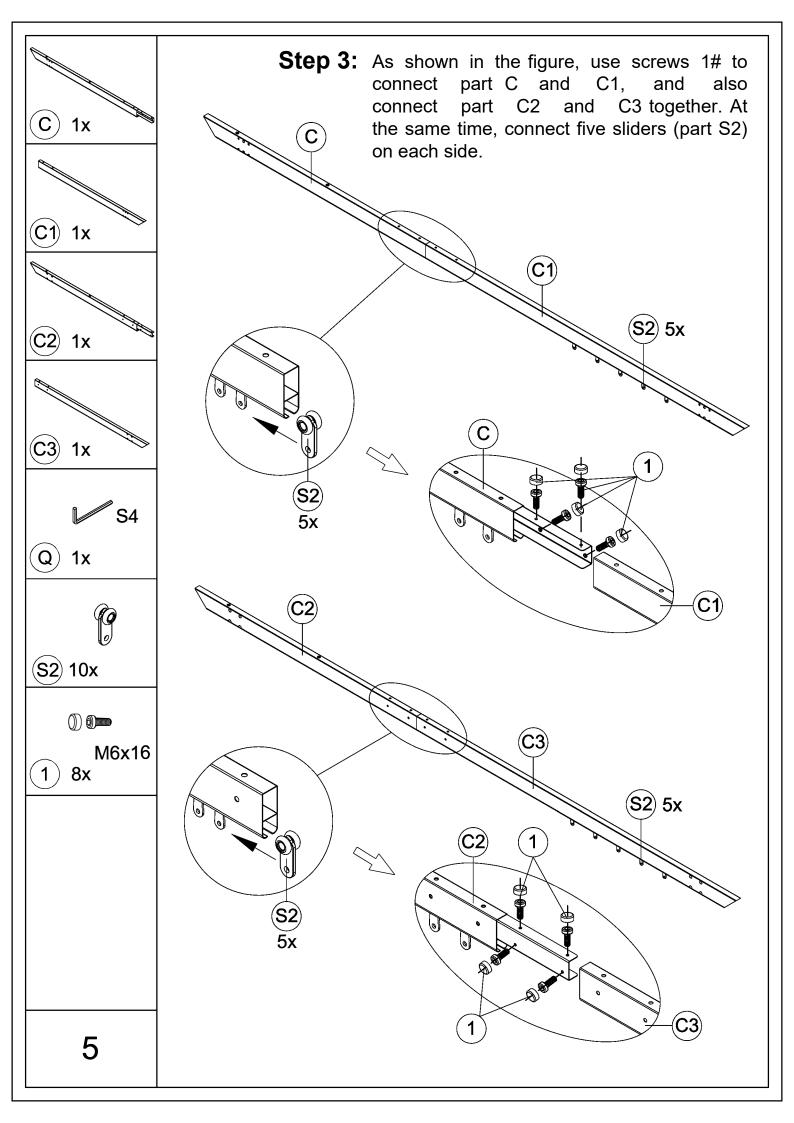

- WOOD LOOKING FINISH Assembly Instructions



© Copyright 2019-2023 Domi Outdoor Living LLC. All Rights Reserved.

## Pre-assembly



1.Two or more people are required for assembly.



2.You will need one or more stepladders.



3. Wearing protective gloves is recommended.



4.You may need a safety hat.



5. Please use a Phillips screw driver.



6.For ease of construction, you may need a drill.



7.You may need a safety goggle.



8.Do not fully tighten screws prior to complete assembly.

## Warning & Attention

-Try to assemble this product on the flat ground, otherwise it is difficult to carry out;

-It would be much easier to assemble the product with three or more people;

-After assembly, please check whether all screws are tightened, to prevent parts from falling apart.

























#### **RESORT COMFORT IN YONR**

#### OWN BACKYARD

# Thanks for your purchase.

At domi outdoor living, we believe in our products.

That's why we provide a 12-month warranty and

friendly, easy-to-reach after-sales service. So if you

have any questions about our product and assembly-

,please feel free to contact us.We will be here for you.



email: service@domioutdoorliving.com

Please tell us your order ID when contact.

Attach photos of damaged part for instant reply.

© Copyright 2019-2023 Domi Outdoor Living LLC. All Rights Reserved.