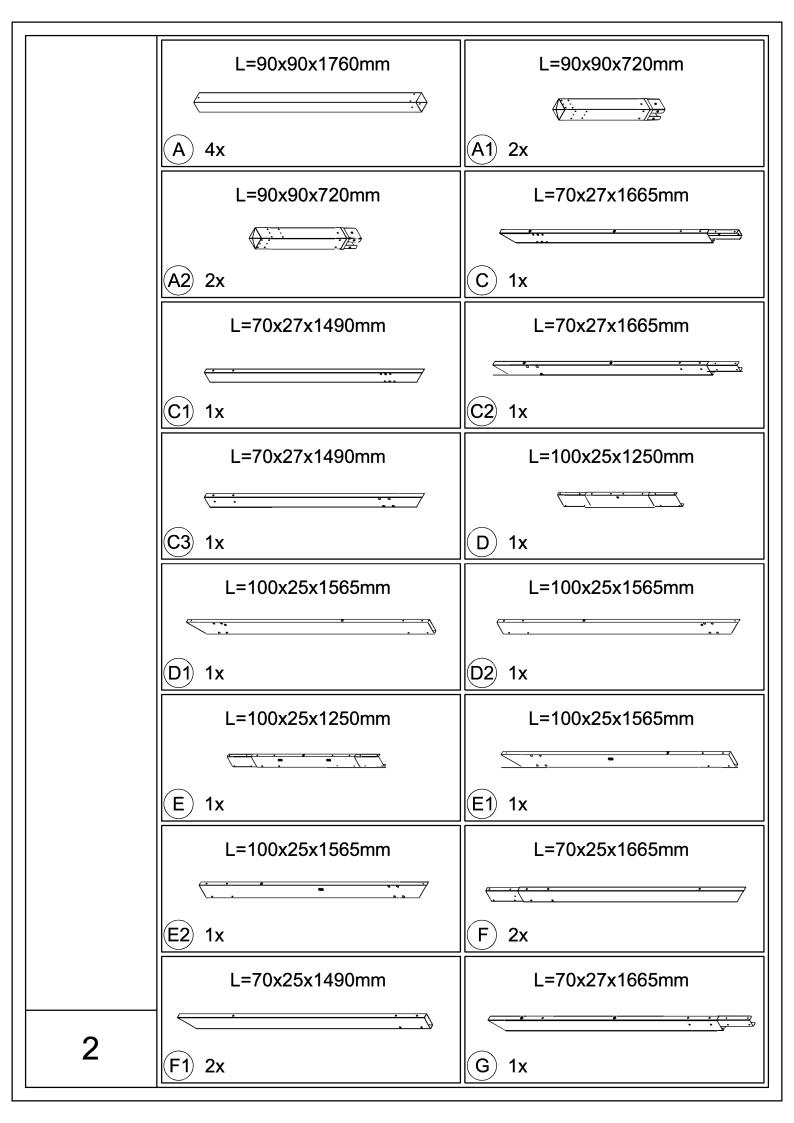

ERGOLA - WOOD LOOKING FINISH Assembly Instructions



© Copyright 2019-2023 Domi Outdoor Living LLC. All Rights Reserved.

## Pre-assembly



1.Two or more people are required for assembly.



2.You will need one or more stepladders.



3. Wearing protective gloves is recommended.



4.You may need a safety hat.



5. Please use a Phillips screw driver.



6.For ease of construction, you may need a drill.



7.You may need a safety goggle.



8.Do not fully tighten screws prior to complete assembly.

## Warning & Attention

-Try to assemble this product on the flat ground, otherwise it is difficult to carry out;

-It would be much easier to assemble the product with three or more people;

-After assembly, please check whether all screws are tightened, to prevent parts from falling apart.

























#### **RESORT COMFORT IN YONR**

#### OWN BACKYARD

# Thanks for your purchase.

At domi outdoor living, we believe in our products.

That's why we provide a 12-month warranty and

friendly, easy-to-reach after-sales service. So if you

have any questions about our product and assembly-

,please feel free to contact us.We will be here for you.



email: service@domioutdoorliving.com

Please tell us your order ID when contact.

Attach photos of damaged part for instant reply.

© Copyright 2019-2023 Domi Outdoor Living LLC. All Rights Reserved.