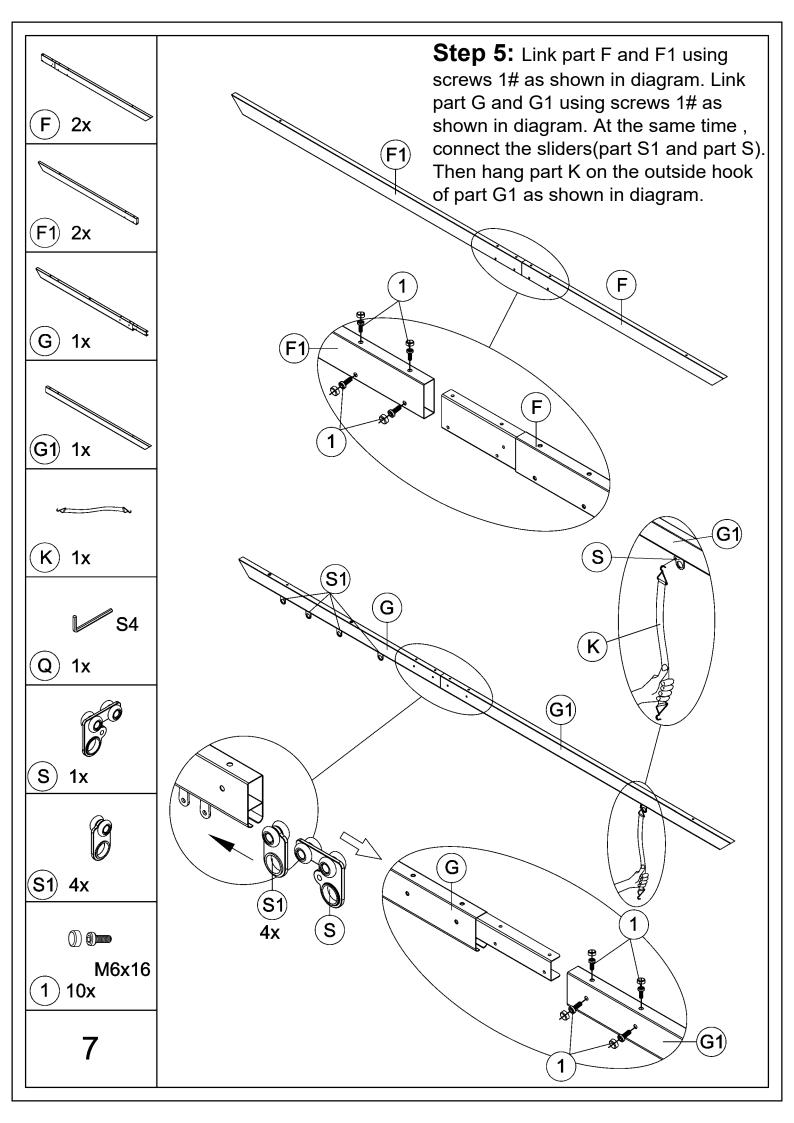

OOD LOOKING FINISH Assembly Instructions



© Copyright 2019-2023 Domi Outdoor Living LLC. All Rights Reserved.

## Pre-assembly



1.Two or more people are required for assembly.



2.You will need one or more stepladders.



3. Wearing protective gloves is recommended.



4.You may need a safety hat.



5. Please use a Phillips screw driver.



6.For ease of construction, you may need a drill.



7.You may need a safety goggle.



8.Do not fully tighten screws prior to complete assembly.

## Warning & Attention

-Try to assemble this product on the flat ground, otherwise it is difficult to carry out;

-It would be much easier to assemble the product with three or more people;

-After assembly, please check whether all screws are tightened, to prevent parts from falling apart.

























#### **RESORT COMFORT IN YONR**

#### OWN BACKYARD

# Thanks for your purchase.

At domi outdoor living, we believe in our products.

That's why we provide a 12-month warranty and

friendly, easy-to-reach after-sales service. So if you

have any questions about our product and assembly-

,please feel free to contact us.We will be here for you.



email: service@domioutdoorliving.com

Please tell us your order ID when contact.

Attach photos of damaged part for instant reply.

© Copyright 2019-2023 Domi Outdoor Living LLC. All Rights Reserved.