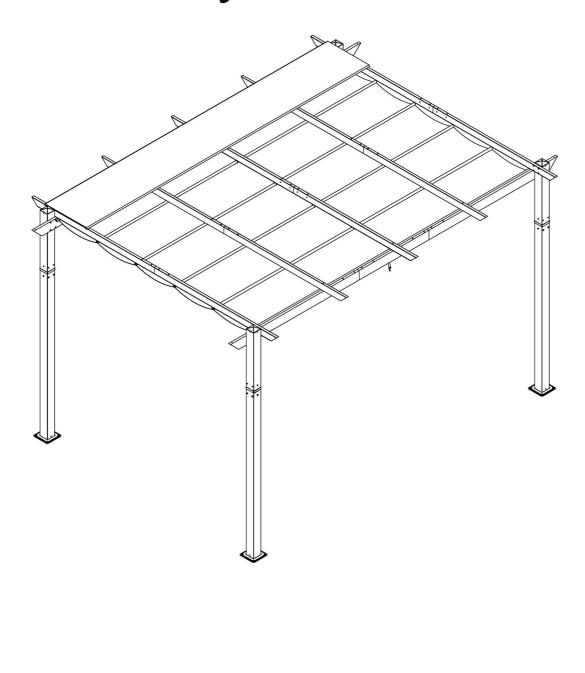

# 10'x13' ALUMINUM RETRACTABLE PERGOLA - WOOD LOOKING FINISH Assembly Instructions

© Copyright 2019-2023 Domi Outdoor Living LLC. All Rights Reserved.