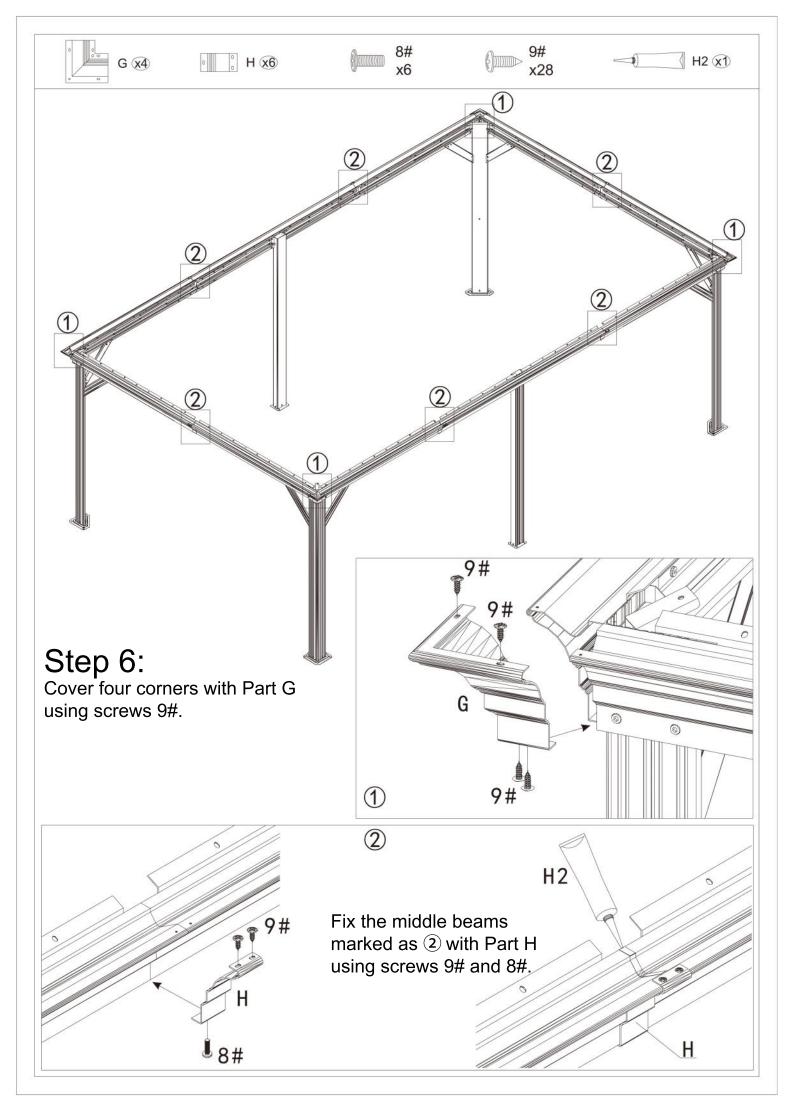

#### 12'×20' HARDTOP GAZEBO WITH DOUBLE ROOF

# **ASSEMBLY MANUAL**



Missing part?Damaged?Contact us via email at service@domioutdoorliving.com

#### READ ALL INSTRUCTIONS BEFORE USE

#### Warning&Attention

- -This gazebo is not a toy. Children are not allowed to assemble or disassemble. Please take care of children, do not let them play around when assemble or disassemble.
- -Adults only for assemble or disassemble this product.
- -This product is constructed with heavy duty frame, please do not lean or climb before it finish assembling.
- -Even though our hardtop gazebo is sturdy, please do not stand under the gazebo during a lightning storm.
- -DO NOT use this gazebo if any parts show signs of instability or damage.

#### 12'×20' ANCHOR BLUEPRINT











































# Overall roof assembly:

Please put the panels on the frame anti-clockwisely.











# RESORT COMFORT IN YONR OWN BACKYARD

#### Thanks for your purchase.

At domi outdoor living, we believe in our products.

That's why we provide a 12-month warranty and friendly, easy-to-reach after-sales service. So if you have any questions about our product and assembly,please feel free to contact us. We will be here for you.

### Support:





email: service@domioutdoorliving.com

Please tell us your order ID when contact.

Attach photos of damaged part for instant reply.