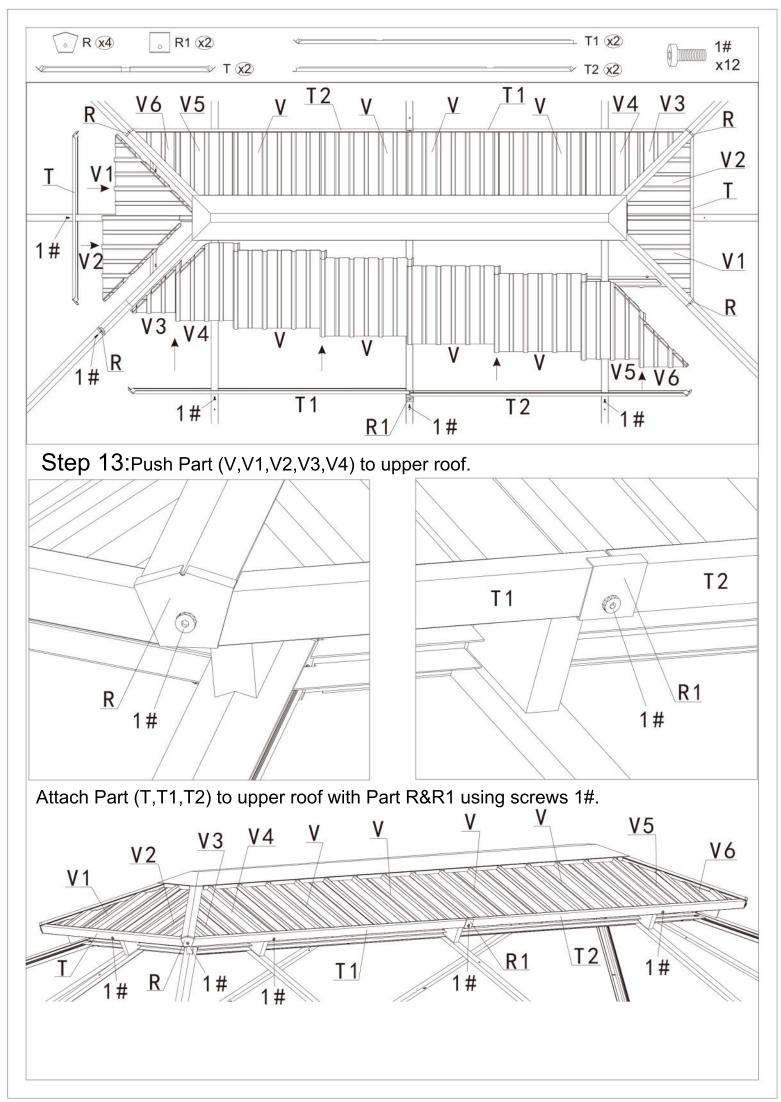

#### 12'×20' HARDTOP GAZEBO WITH DOUBLE ROOF

# **ASSEMBLY MANUAL**



Missing part?Damaged?Contact us via email at service@domioutdoorliving.com

#### READ ALL INSTRUCTIONS BEFORE USE

#### Warning&Attention

- -This gazebo is not a toy. Children are not allowed to assemble or disassemble. Please take care of children, do not let them play around when assemble or disassemble.
- -Adults only for assemble or disassemble this product.
- -This product is constructed with heavy duty frame, please do not lean or climb before it finish assembling.
- -Even though our hardtop gazebo is sturdy, please do not stand under the gazebo during a lightning storm.
- -DO NOT use this gazebo if any parts show signs of instability or damage.

#### 12'×20' ANCHOR BLUEPRINT











































# Overall roof assembly:

Please put the panels on the frame anti-clockwisely.











# RESORT COMFORT IN YONR OWN BACKYARD

#### Thanks for your purchase.

At domi outdoor living, we believe in our products.

That's why we provide a 12-month warranty and friendly, easy-to-reach after-sales service. So if you have any questions about our product and assembly,please feel free to contact us. We will be here for you.

### Support:





email: service@domioutdoorliving.com

Please tell us your order ID when contact.

Attach photos of damaged part for instant reply.