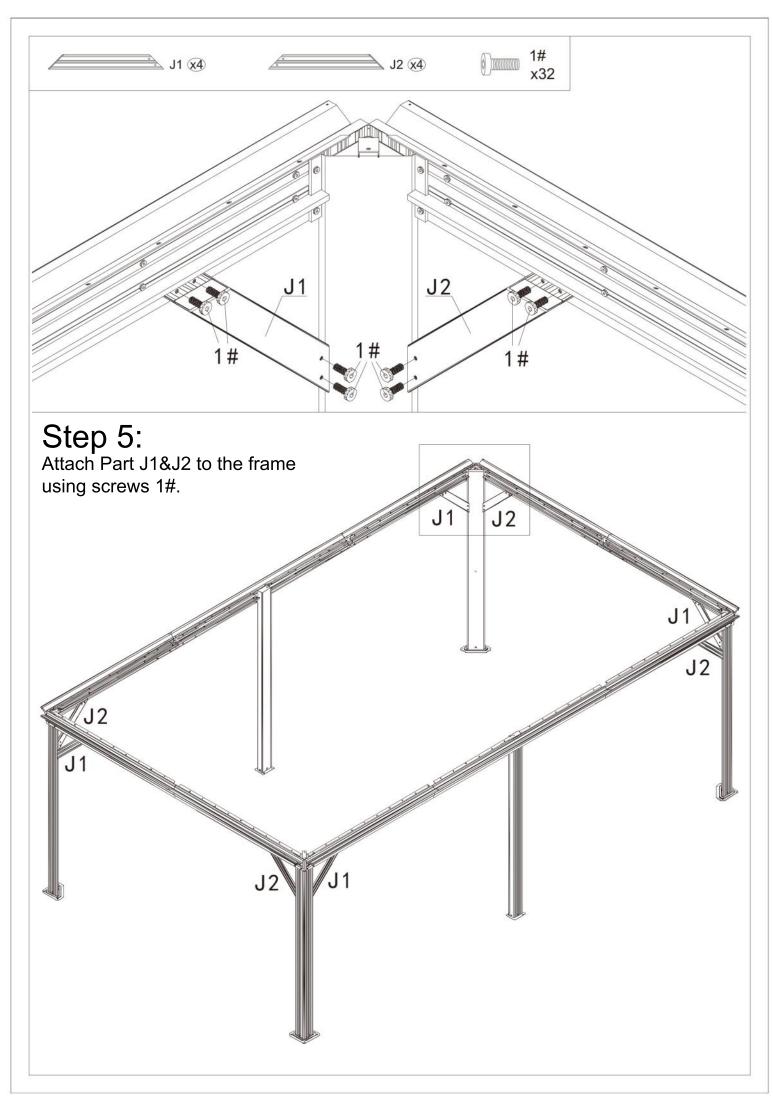

#### 12'×20' HARDTOP GAZEBO WITH DOUBLE ROOF

# **ASSEMBLY MANUAL**



Missing part?Damaged?Contact us via email at service@domioutdoorliving.com

#### READ ALL INSTRUCTIONS BEFORE USE

#### Warning&Attention

- -This gazebo is not a toy. Children are not allowed to assemble or disassemble. Please take care of children, do not let them play around when assemble or disassemble.
- -Adults only for assemble or disassemble this product.
- -This product is constructed with heavy duty frame, please do not lean or climb before it finish assembling.
- -Even though our hardtop gazebo is sturdy, please do not stand under the gazebo during a lightning storm.
- -DO NOT use this gazebo if any parts show signs of instability or damage.

#### 12'×20' ANCHOR BLUEPRINT











































# Overall roof assembly:

Please put the panels on the frame anti-clockwisely.











# RESORT COMFORT IN YONR OWN BACKYARD

#### Thanks for your purchase.

At domi outdoor living, we believe in our products.

That's why we provide a 12-month warranty and friendly, easy-to-reach after-sales service. So if you have any questions about our product and assembly,please feel free to contact us. We will be here for you.

### Support:





email: service@domioutdoorliving.com

Please tell us your order ID when contact.

Attach photos of damaged part for instant reply.