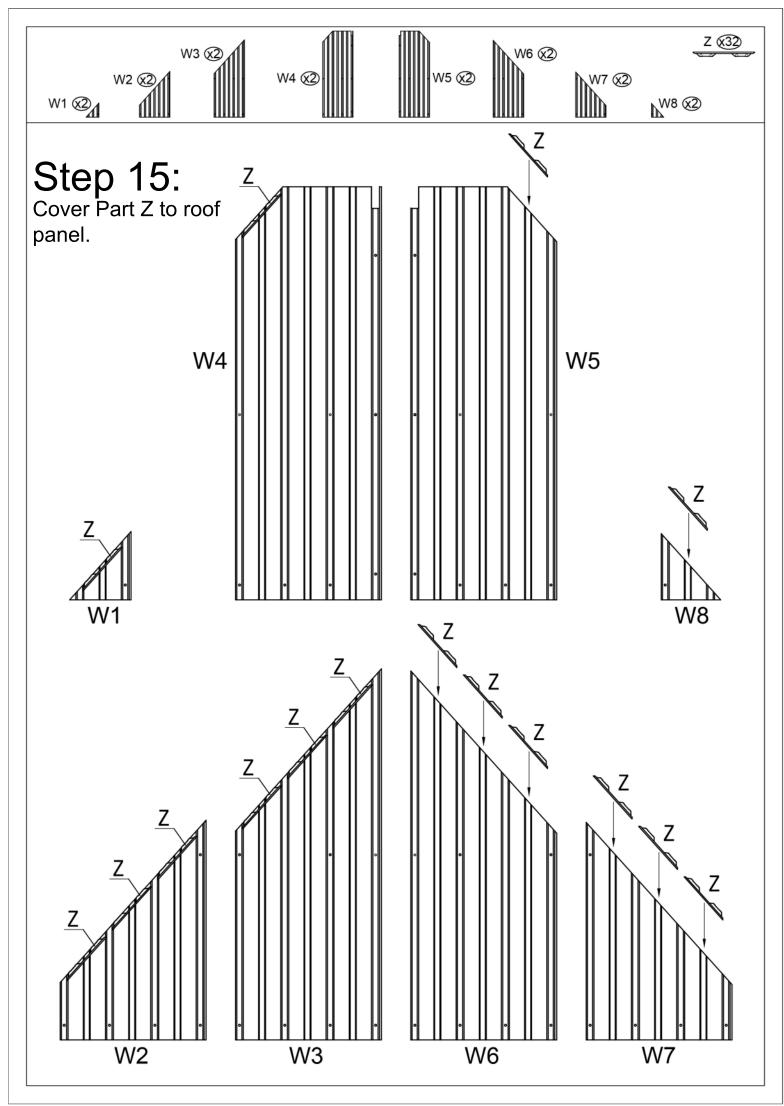

## 12'×20' HARDTOP GAZEBO WITH DOUBLE ROOF

# **ASSEMBLY MANUAL**



Missing part?Damaged?Contact us via email at service@domioutdoorliving.com

#### READ ALL INSTRUCTIONS BEFORE USE

#### Warning&Attention

- -This gazebo is not a toy. Children are not allowed to assemble or disassemble. Please take care of children, do not let them play around when assemble or disassemble.
- -Adults only for assemble or disassemble this product.
- -This product is constructed with heavy duty frame, please do not lean or climb before it finish assembling.
- -Even though our hardtop gazebo is sturdy, please do not stand under the gazebo during a lightning storm.
- -DO NOT use this gazebo if any parts show signs of instability or damage.

#### 12'×20' ANCHOR BLUEPRINT











































# Overall roof assembly:

Please put the panels on the frame anti-clockwisely.











# RESORT COMFORT IN YONR OWN BACKYARD

#### Thanks for your purchase.

At domi outdoor living, we believe in our products.

That's why we provide a 12-month warranty and friendly, easy-to-reach after-sales service. So if you have any questions about our product and assembly,please feel free to contact us. We will be here for you.

### Support:





email: service@domioutdoorliving.com

Please tell us your order ID when contact.

Attach photos of damaged part for instant reply.