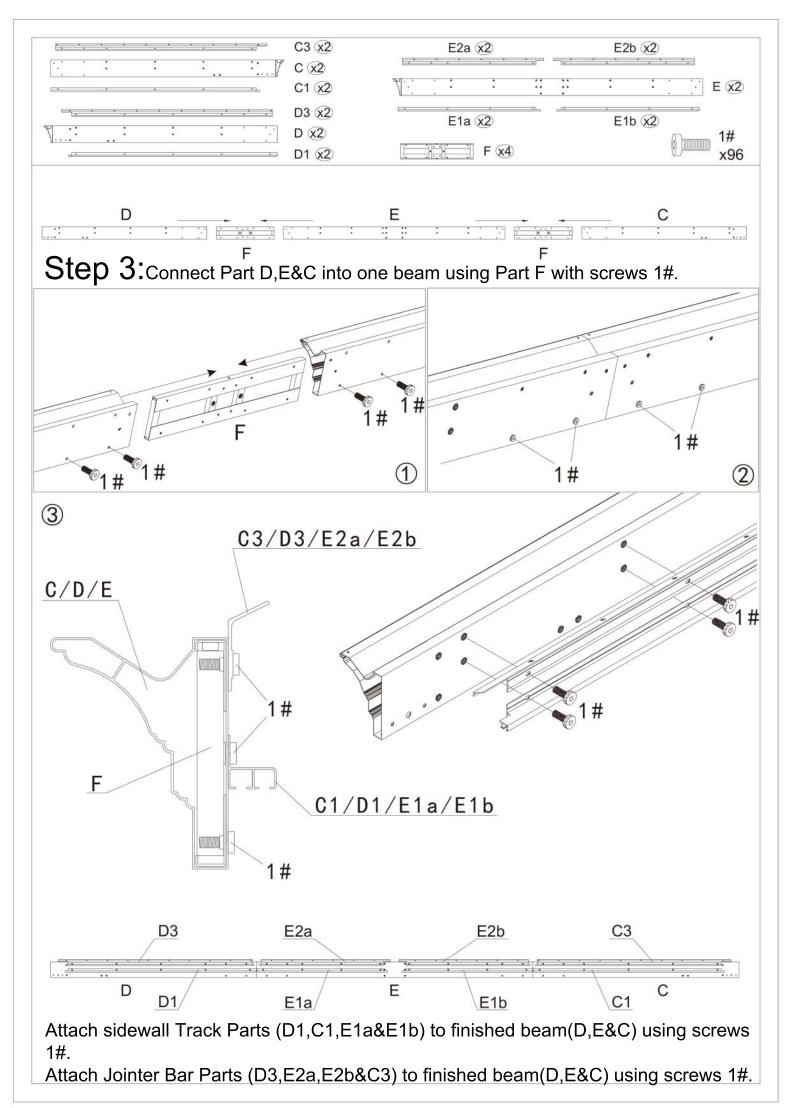

#### 12'×20' HARDTOP GAZEBO WITH DOUBLE ROOF

# **ASSEMBLY MANUAL**



Missing part?Damaged?Contact us via email at service@domioutdoorliving.com

#### READ ALL INSTRUCTIONS BEFORE USE

#### Warning&Attention

- -This gazebo is not a toy. Children are not allowed to assemble or disassemble. Please take care of children, do not let them play around when assemble or disassemble.
- -Adults only for assemble or disassemble this product.
- -This product is constructed with heavy duty frame, please do not lean or climb before it finish assembling.
- -Even though our hardtop gazebo is sturdy, please do not stand under the gazebo during a lightning storm.
- -DO NOT use this gazebo if any parts show signs of instability or damage.

#### 12'×20' ANCHOR BLUEPRINT











































# Overall roof assembly:

Please put the panels on the frame anti-clockwisely.











# RESORT COMFORT IN YONR OWN BACKYARD

#### Thanks for your purchase.

At domi outdoor living, we believe in our products.

That's why we provide a 12-month warranty and friendly, easy-to-reach after-sales service. So if you have any questions about our product and assembly,please feel free to contact us. We will be here for you.

### Support:





email: service@domioutdoorliving.com

Please tell us your order ID when contact.

Attach photos of damaged part for instant reply.