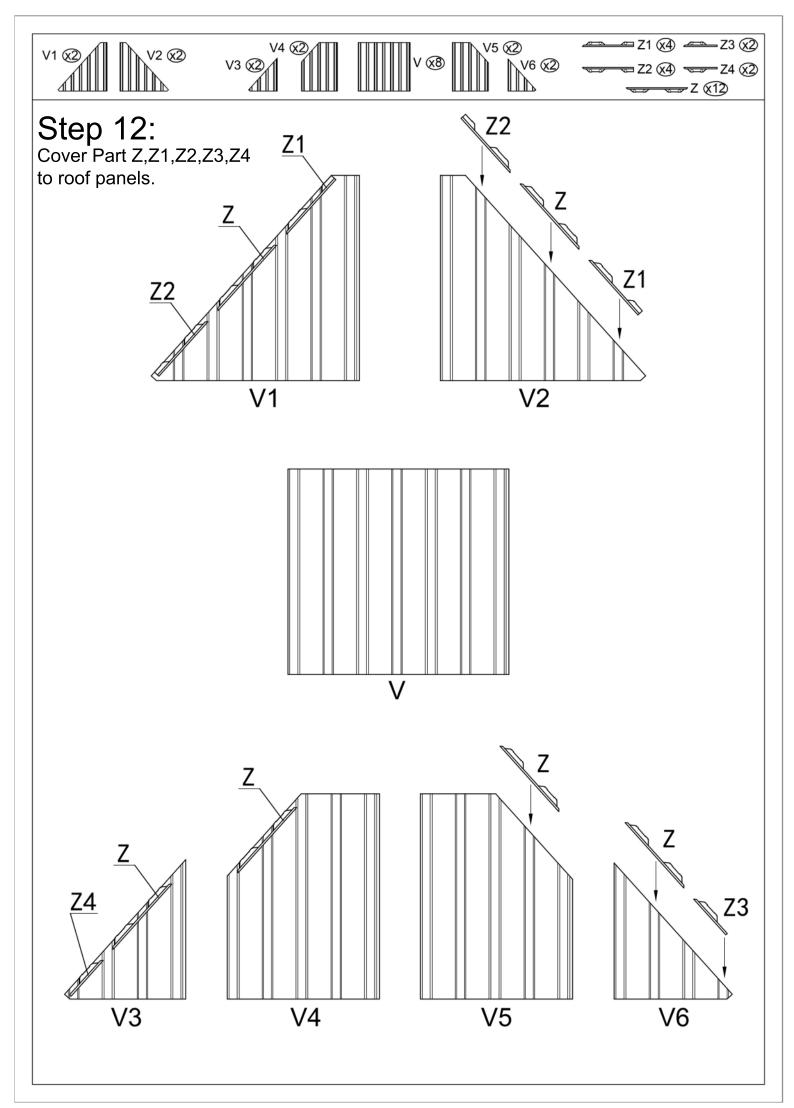

#### 12'×20' HARDTOP GAZEBO WITH DOUBLE ROOF

# **ASSEMBLY MANUAL**



Missing part?Damaged?Contact us via email at service@domioutdoorliving.com

#### READ ALL INSTRUCTIONS BEFORE USE

#### Warning&Attention

- -This gazebo is not a toy. Children are not allowed to assemble or disassemble. Please take care of children, do not let them play around when assemble or disassemble.
- -Adults only for assemble or disassemble this product.
- -This product is constructed with heavy duty frame, please do not lean or climb before it finish assembling.
- -Even though our hardtop gazebo is sturdy, please do not stand under the gazebo during a lightning storm.
- -DO NOT use this gazebo if any parts show signs of instability or damage.

#### 12'×20' ANCHOR BLUEPRINT











































# Overall roof assembly:

Please put the panels on the frame anti-clockwisely.











# RESORT COMFORT IN YONR OWN BACKYARD

#### Thanks for your purchase.

At domi outdoor living, we believe in our products.

That's why we provide a 12-month warranty and friendly, easy-to-reach after-sales service. So if you have any questions about our product and assembly,please feel free to contact us. We will be here for you.

### Support:





email: service@domioutdoorliving.com

Please tell us your order ID when contact.

Attach photos of damaged part for instant reply.