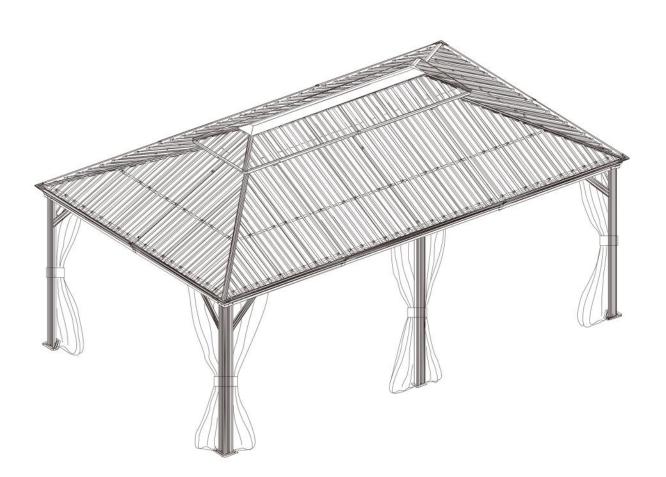

#### 12'×20' HARDTOP GAZEBO WITH DOUBLE ROOF

# RESORT COMFORT IN YONR OWN BACKYARD