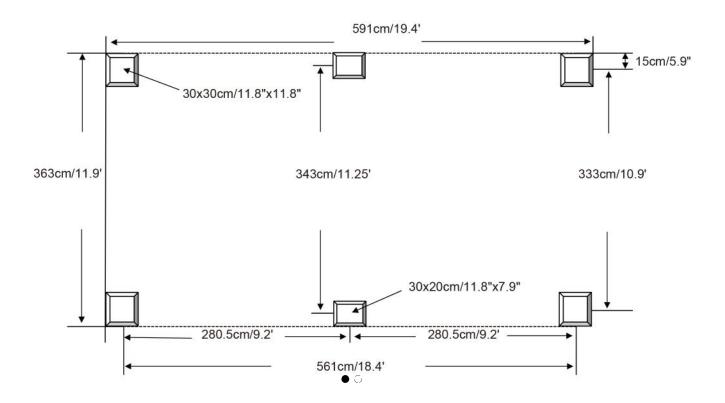

#### 12'×20' HARDTOP GAZEBO WITH DOUBLE ROOF

# **ASSEMBLY MANUAL**



Missing part?Damaged?Contact us via email at service@domioutdoorliving.com

#### READ ALL INSTRUCTIONS BEFORE USE

#### Warning&Attention

- -This gazebo is not a toy. Children are not allowed to assemble or disassemble. Please take care of children, do not let them play around when assemble or disassemble.
- -Adults only for assemble or disassemble this product.
- -This product is constructed with heavy duty frame, please do not lean or climb before it finish assembling.
- -Even though our hardtop gazebo is sturdy, please do not stand under the gazebo during a lightning storm.
- -DO NOT use this gazebo if any parts show signs of instability or damage.

#### 12'×20' ANCHOR BLUEPRINT











































# Overall roof assembly:

Please put the panels on the frame anti-clockwisely.











# RESORT COMFORT IN YONR OWN BACKYARD

#### Thanks for your purchase.

At domi outdoor living, we believe in our products.

That's why we provide a 12-month warranty and friendly, easy-to-reach after-sales service. So if you have any questions about our product and assembly,please feel free to contact us. We will be here for you.

### Support:





email: service@domioutdoorliving.com

Please tell us your order ID when contact.

Attach photos of damaged part for instant reply.