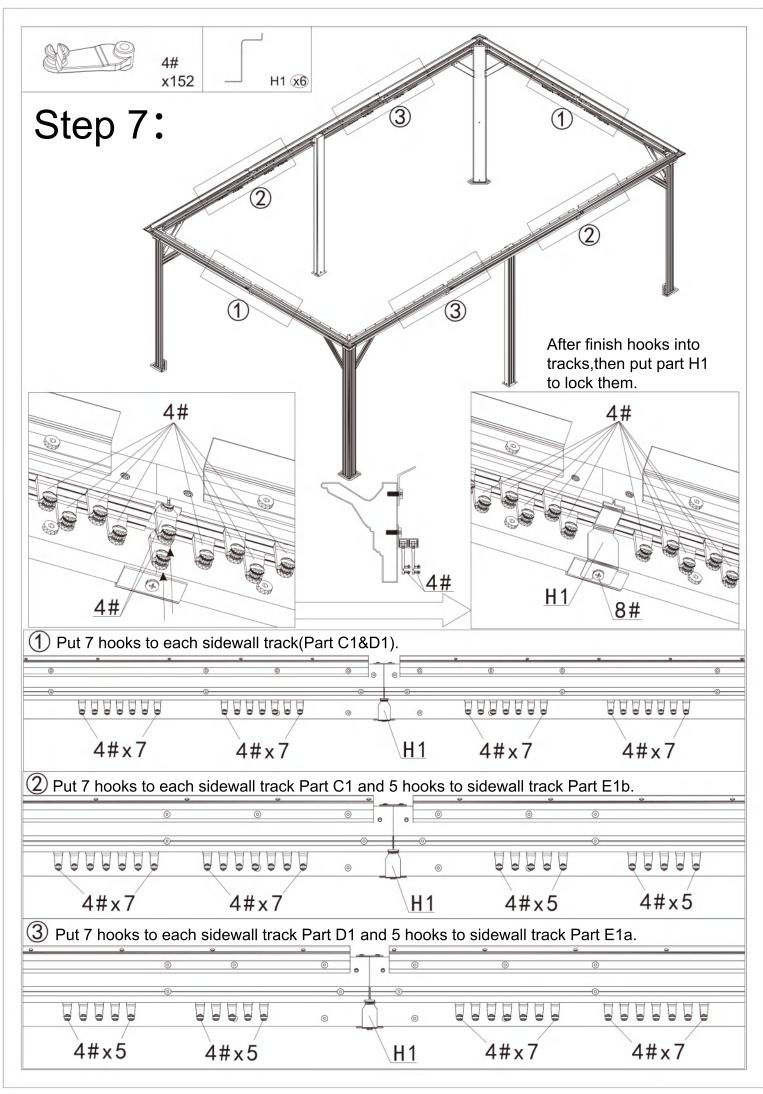

#### 12'×20' HARDTOP GAZEBO WITH DOUBLE ROOF

# **ASSEMBLY MANUAL**



Missing part?Damaged?Contact us via email at service@domioutdoorliving.com

#### READ ALL INSTRUCTIONS BEFORE USE

#### Warning&Attention

- -This gazebo is not a toy. Children are not allowed to assemble or disassemble. Please take care of children, do not let them play around when assemble or disassemble.
- -Adults only for assemble or disassemble this product.
- -This product is constructed with heavy duty frame, please do not lean or climb before it finish assembling.
- -Even though our hardtop gazebo is sturdy, please do not stand under the gazebo during a lightning storm.
- -DO NOT use this gazebo if any parts show signs of instability or damage.

#### 12'×20' ANCHOR BLUEPRINT











































# Overall roof assembly:

Please put the panels on the frame anti-clockwisely.











# RESORT COMFORT IN YONR OWN BACKYARD

#### Thanks for your purchase.

At domi outdoor living, we believe in our products.

That's why we provide a 12-month warranty and friendly, easy-to-reach after-sales service. So if you have any questions about our product and assembly,please feel free to contact us. We will be here for you.

### Support:





email: service@domioutdoorliving.com

Please tell us your order ID when contact.

Attach photos of damaged part for instant reply.