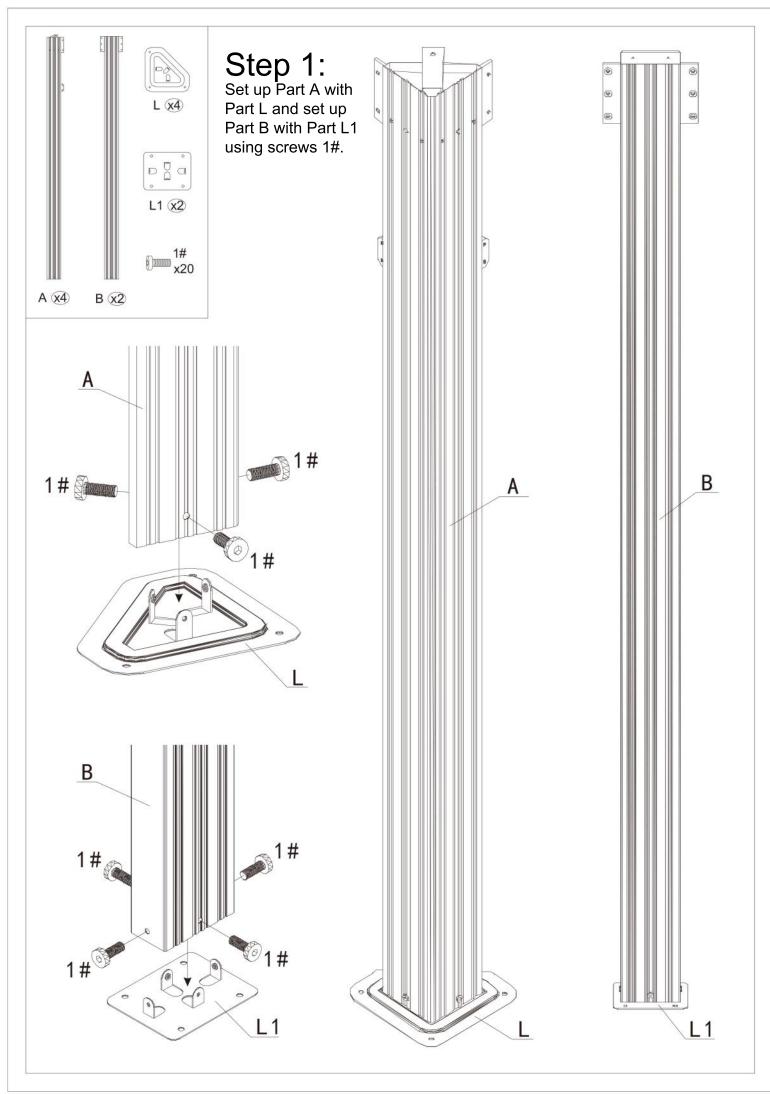

#### 12'×20' HARDTOP GAZEBO WITH DOUBLE ROOF

# **ASSEMBLY MANUAL**



Missing part?Damaged?Contact us via email at service@domioutdoorliving.com

#### READ ALL INSTRUCTIONS BEFORE USE

#### Warning&Attention

- -This gazebo is not a toy. Children are not allowed to assemble or disassemble. Please take care of children, do not let them play around when assemble or disassemble.
- -Adults only for assemble or disassemble this product.
- -This product is constructed with heavy duty frame, please do not lean or climb before it finish assembling.
- -Even though our hardtop gazebo is sturdy, please do not stand under the gazebo during a lightning storm.
- -DO NOT use this gazebo if any parts show signs of instability or damage.

#### 12'×20' ANCHOR BLUEPRINT











































# Overall roof assembly:

Please put the panels on the frame anti-clockwisely.











# RESORT COMFORT IN YONR OWN BACKYARD

#### Thanks for your purchase.

At domi outdoor living, we believe in our products.

That's why we provide a 12-month warranty and friendly, easy-to-reach after-sales service. So if you have any questions about our product and assembly,please feel free to contact us. We will be here for you.

### Support:





email: service@domioutdoorliving.com

Please tell us your order ID when contact.

Attach photos of damaged part for instant reply.