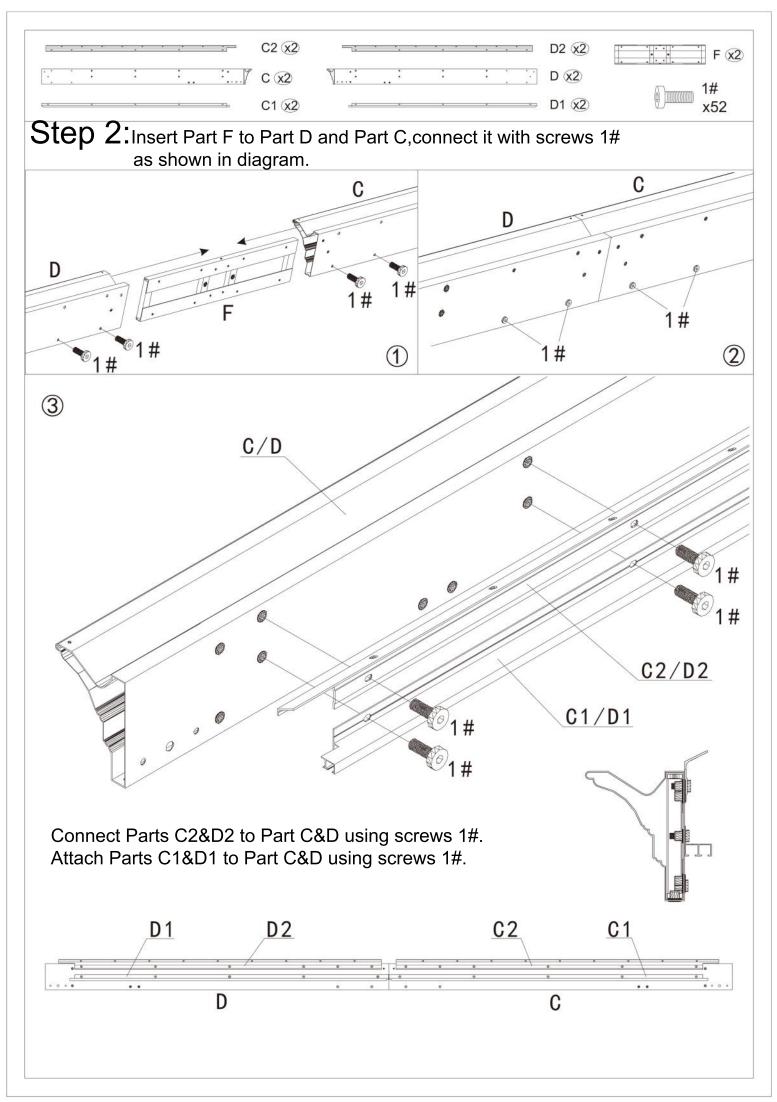

#### 12'×20' HARDTOP GAZEBO WITH DOUBLE ROOF

# **ASSEMBLY MANUAL**



Missing part?Damaged?Contact us via email at service@domioutdoorliving.com

#### READ ALL INSTRUCTIONS BEFORE USE

#### Warning&Attention

- -This gazebo is not a toy. Children are not allowed to assemble or disassemble. Please take care of children, do not let them play around when assemble or disassemble.
- -Adults only for assemble or disassemble this product.
- -This product is constructed with heavy duty frame, please do not lean or climb before it finish assembling.
- -Even though our hardtop gazebo is sturdy, please do not stand under the gazebo during a lightning storm.
- -DO NOT use this gazebo if any parts show signs of instability or damage.

#### 12'×20' ANCHOR BLUEPRINT











































# Overall roof assembly:

Please put the panels on the frame anti-clockwisely.











# RESORT COMFORT IN YONR OWN BACKYARD

#### Thanks for your purchase.

At domi outdoor living, we believe in our products.

That's why we provide a 12-month warranty and friendly, easy-to-reach after-sales service. So if you have any questions about our product and assembly,please feel free to contact us. We will be here for you.

### Support:





email: service@domioutdoorliving.com

Please tell us your order ID when contact.

Attach photos of damaged part for instant reply.