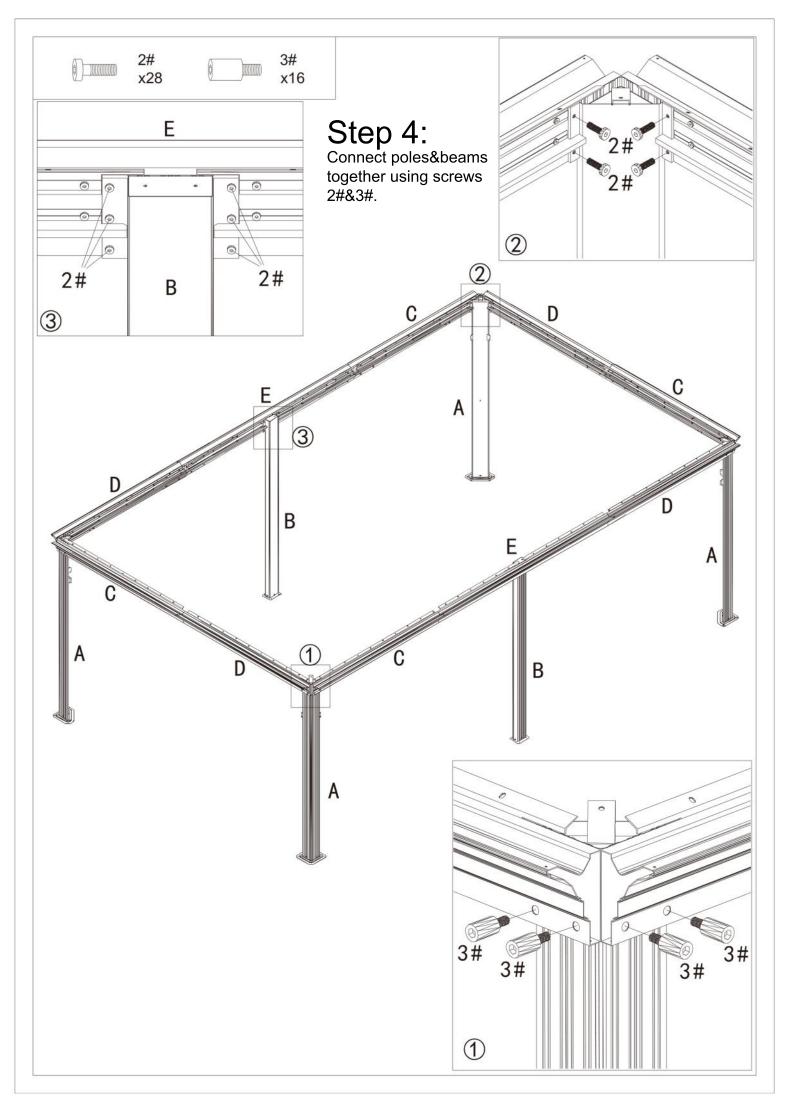

#### 12'×20' HARDTOP GAZEBO WITH DOUBLE ROOF

# **ASSEMBLY MANUAL**



Missing part?Damaged?Contact us via email at service@domioutdoorliving.com

#### READ ALL INSTRUCTIONS BEFORE USE

#### Warning&Attention

- -This gazebo is not a toy. Children are not allowed to assemble or disassemble. Please take care of children, do not let them play around when assemble or disassemble.
- -Adults only for assemble or disassemble this product.
- -This product is constructed with heavy duty frame, please do not lean or climb before it finish assembling.
- -Even though our hardtop gazebo is sturdy, please do not stand under the gazebo during a lightning storm.
- -DO NOT use this gazebo if any parts show signs of instability or damage.

#### 12'×20' ANCHOR BLUEPRINT











































# Overall roof assembly:

Please put the panels on the frame anti-clockwisely.











# RESORT COMFORT IN YONR OWN BACKYARD

#### Thanks for your purchase.

At domi outdoor living, we believe in our products.

That's why we provide a 12-month warranty and friendly, easy-to-reach after-sales service. So if you have any questions about our product and assembly,please feel free to contact us. We will be here for you.

### Support:





email: service@domioutdoorliving.com

Please tell us your order ID when contact.

Attach photos of damaged part for instant reply.