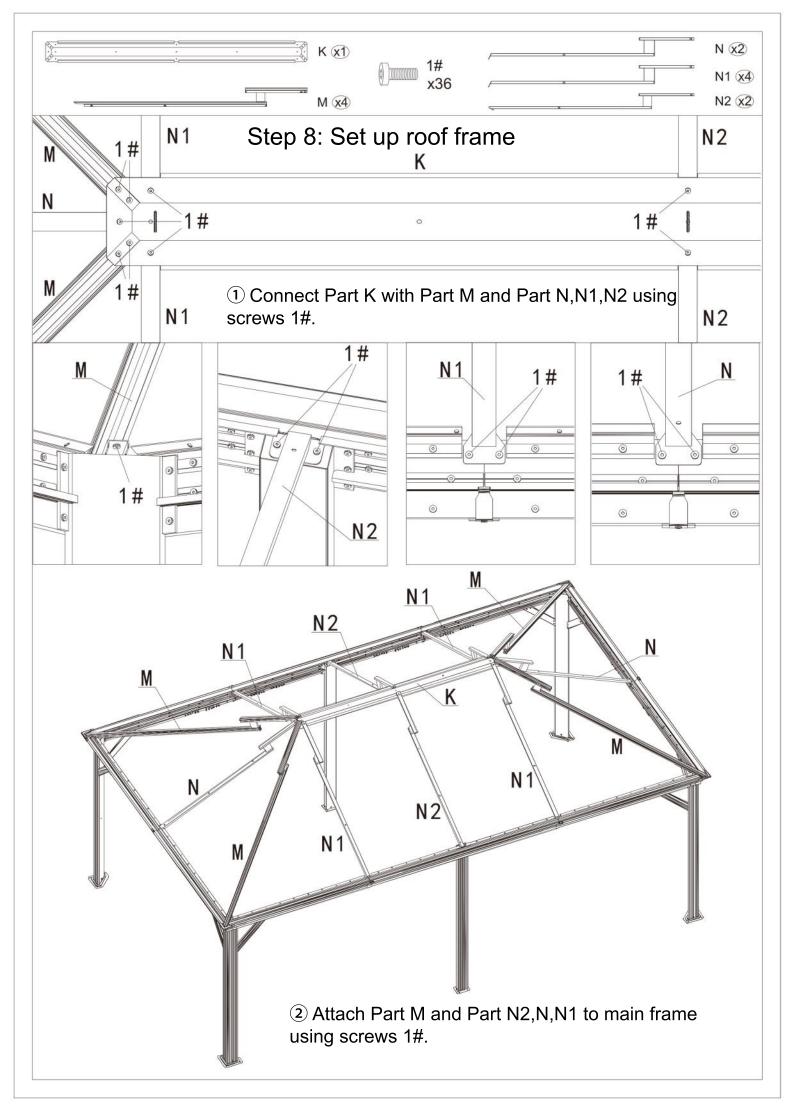

#### 12'×20' HARDTOP GAZEBO WITH DOUBLE ROOF

# **ASSEMBLY MANUAL**



Missing part?Damaged?Contact us via email at service@domioutdoorliving.com

#### READ ALL INSTRUCTIONS BEFORE USE

#### Warning&Attention

- -This gazebo is not a toy. Children are not allowed to assemble or disassemble. Please take care of children, do not let them play around when assemble or disassemble.
- -Adults only for assemble or disassemble this product.
- -This product is constructed with heavy duty frame, please do not lean or climb before it finish assembling.
- -Even though our hardtop gazebo is sturdy, please do not stand under the gazebo during a lightning storm.
- -DO NOT use this gazebo if any parts show signs of instability or damage.

#### 12'×20' ANCHOR BLUEPRINT











































# Overall roof assembly:

Please put the panels on the frame anti-clockwisely.











# RESORT COMFORT IN YONR OWN BACKYARD

#### Thanks for your purchase.

At domi outdoor living, we believe in our products.

That's why we provide a 12-month warranty and friendly, easy-to-reach after-sales service. So if you have any questions about our product and assembly,please feel free to contact us. We will be here for you.

### Support:





email: service@domioutdoorliving.com

Please tell us your order ID when contact.

Attach photos of damaged part for instant reply.