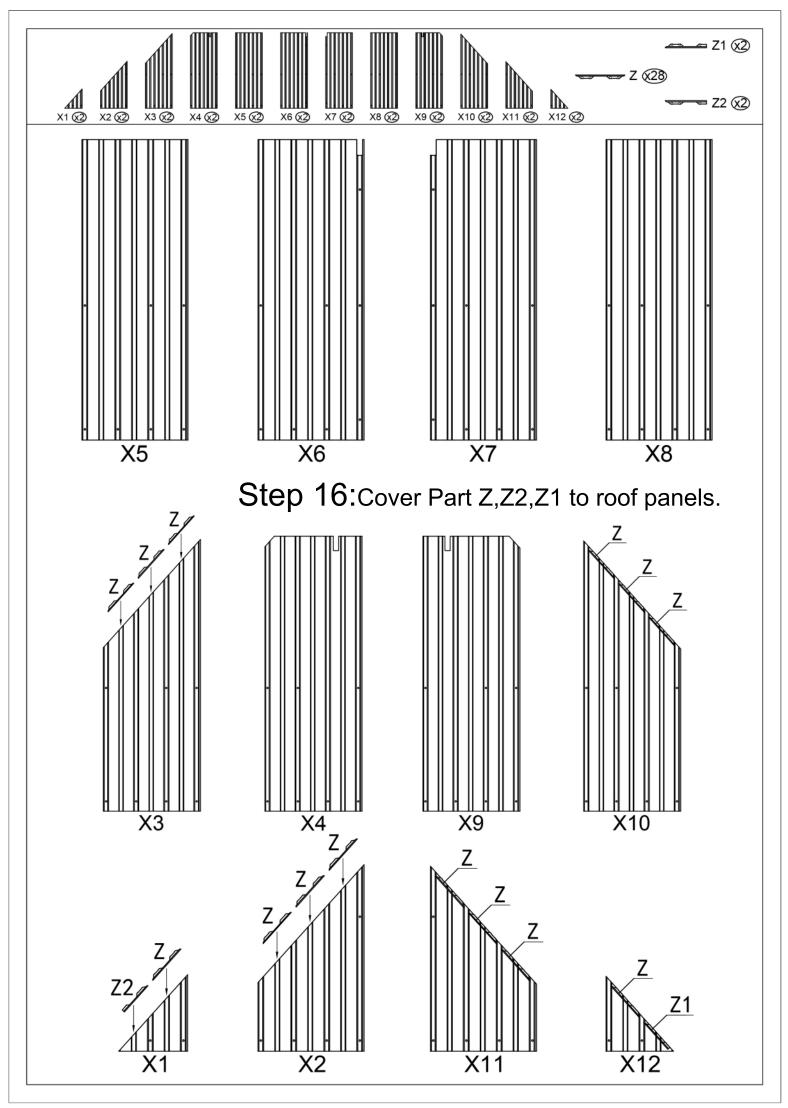

12'×20' HARDTOP GAZEBO WITH DOUBLE ROOF

# **ASSEMBLY MANUAL**



Missing part?Damaged?Contact us via email at service@domioutdoorliving.com

#### READ ALL INSTRUCTIONS BEFORE USE

#### Warning&Attention

- -This gazebo is not a toy. Children are not allowed to assemble or disassemble. Please take care of children, do not let them play around when assemble or disassemble.
- -Adults only for assemble or disassemble this product.
- -This product is constructed with heavy duty frame, please do not lean or climb before it finish assembling.
- -Even though our hardtop gazebo is sturdy, please do not stand under the gazebo during a lightning storm.
- -DO NOT use this gazebo if any parts show signs of instability or damage.

#### 12'×20' ANCHOR BLUEPRINT











































# Overall roof assembly:

Please put the panels on the frame anti-clockwisely.











# RESORT COMFORT IN YONR OWN BACKYARD

#### Thanks for your purchase.

At domi outdoor living, we believe in our products.

That's why we provide a 12-month warranty and friendly, easy-to-reach after-sales service. So if you have any questions about our product and assembly,please feel free to contact us. We will be here for you.

### Support:





email: service@domioutdoorliving.com

Please tell us your order ID when contact.

Attach photos of damaged part for instant reply.