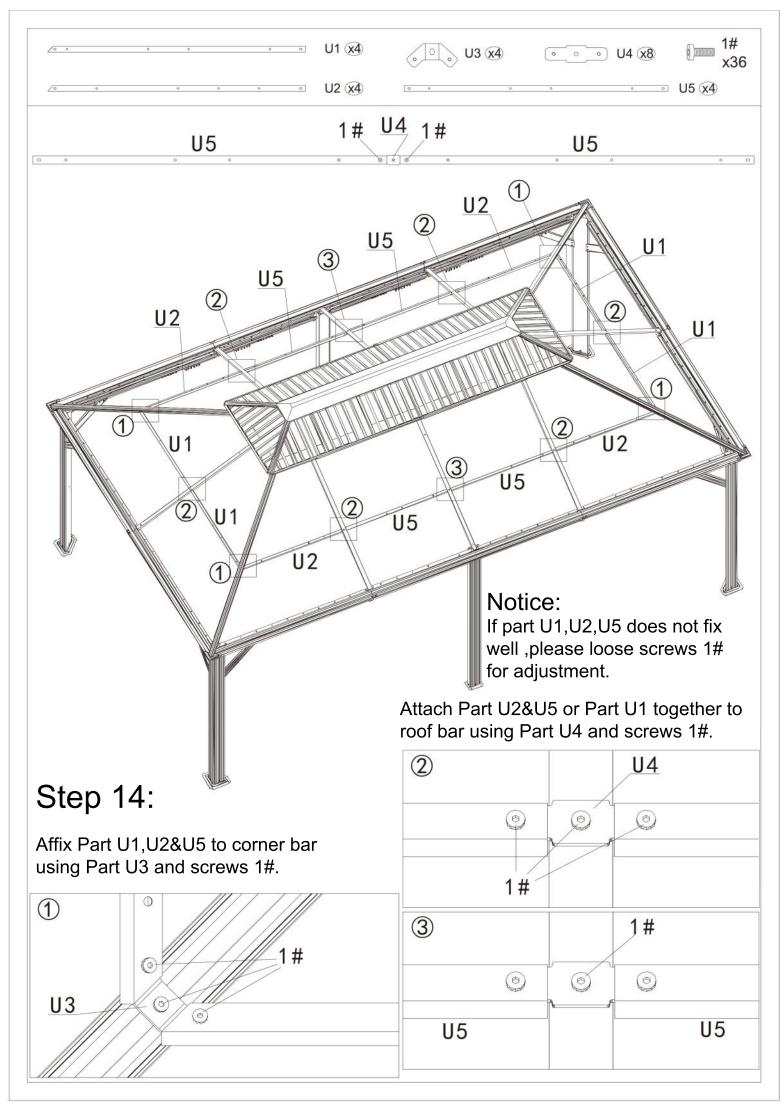

#### 12'×20' HARDTOP GAZEBO WITH DOUBLE ROOF

# **ASSEMBLY MANUAL**



Missing part?Damaged?Contact us via email at service@domioutdoorliving.com

#### READ ALL INSTRUCTIONS BEFORE USE

#### Warning&Attention

- -This gazebo is not a toy. Children are not allowed to assemble or disassemble. Please take care of children, do not let them play around when assemble or disassemble.
- -Adults only for assemble or disassemble this product.
- -This product is constructed with heavy duty frame, please do not lean or climb before it finish assembling.
- -Even though our hardtop gazebo is sturdy, please do not stand under the gazebo during a lightning storm.
- -DO NOT use this gazebo if any parts show signs of instability or damage.

#### 12'×20' ANCHOR BLUEPRINT











































# Overall roof assembly:

Please put the panels on the frame anti-clockwisely.











# RESORT COMFORT IN YONR OWN BACKYARD

#### Thanks for your purchase.

At domi outdoor living, we believe in our products.

That's why we provide a 12-month warranty and friendly, easy-to-reach after-sales service. So if you have any questions about our product and assembly,please feel free to contact us. We will be here for you.

### Support:





email: service@domioutdoorliving.com

Please tell us your order ID when contact.

Attach photos of damaged part for instant reply.