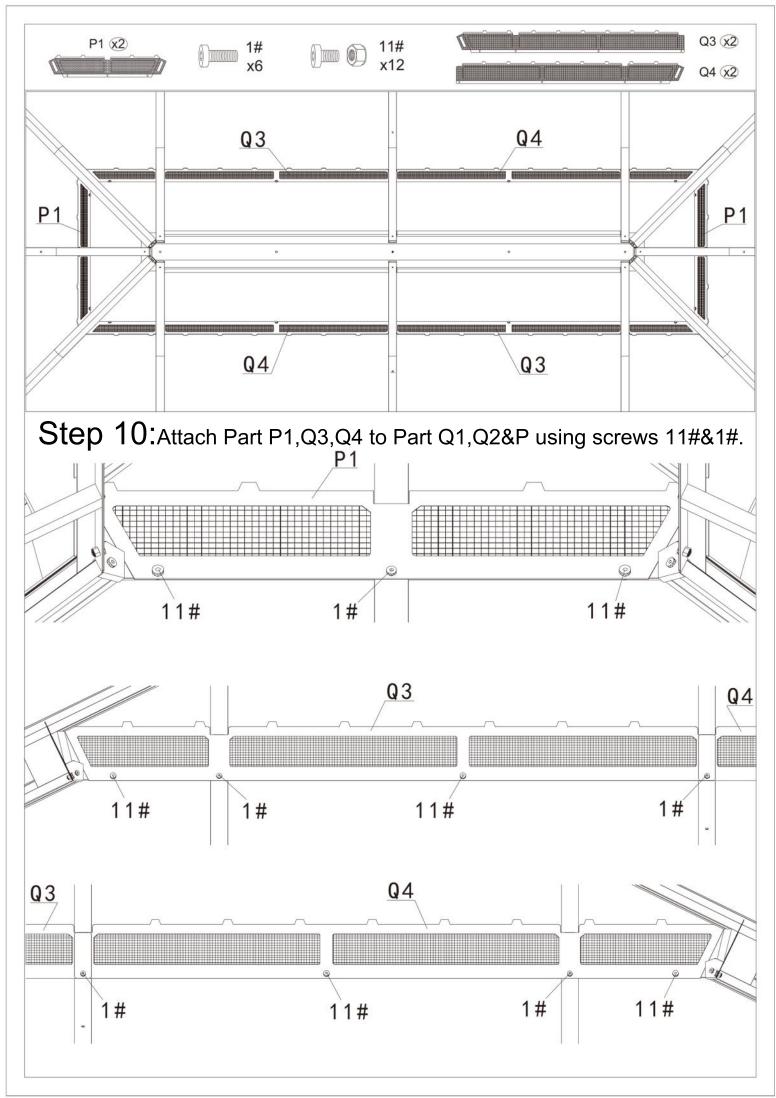

#### 12'×20' HARDTOP GAZEBO WITH DOUBLE ROOF

# **ASSEMBLY MANUAL**



Missing part?Damaged?Contact us via email at service@domioutdoorliving.com

#### READ ALL INSTRUCTIONS BEFORE USE

#### Warning&Attention

- -This gazebo is not a toy. Children are not allowed to assemble or disassemble. Please take care of children, do not let them play around when assemble or disassemble.
- -Adults only for assemble or disassemble this product.
- -This product is constructed with heavy duty frame, please do not lean or climb before it finish assembling.
- -Even though our hardtop gazebo is sturdy, please do not stand under the gazebo during a lightning storm.
- -DO NOT use this gazebo if any parts show signs of instability or damage.

#### 12'×20' ANCHOR BLUEPRINT











































# Overall roof assembly:

Please put the panels on the frame anti-clockwisely.











# RESORT COMFORT IN YONR OWN BACKYARD

#### Thanks for your purchase.

At domi outdoor living, we believe in our products.

That's why we provide a 12-month warranty and friendly, easy-to-reach after-sales service. So if you have any questions about our product and assembly,please feel free to contact us. We will be here for you.

### Support:





email: service@domioutdoorliving.com

Please tell us your order ID when contact.

Attach photos of damaged part for instant reply.