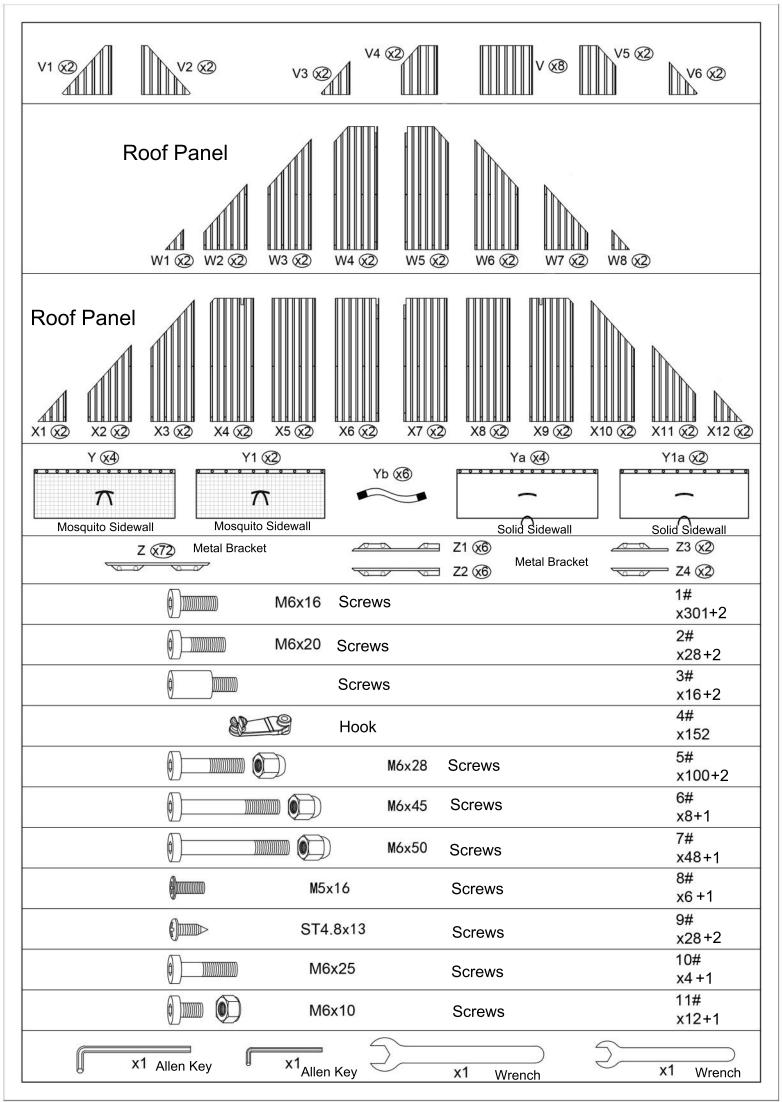

#### 12'×20' HARDTOP GAZEBO WITH DOUBLE ROOF

# **ASSEMBLY MANUAL**



Missing part?Damaged?Contact us via email at service@domioutdoorliving.com

#### READ ALL INSTRUCTIONS BEFORE USE

#### Warning&Attention

- -This gazebo is not a toy. Children are not allowed to assemble or disassemble. Please take care of children, do not let them play around when assemble or disassemble.
- -Adults only for assemble or disassemble this product.
- -This product is constructed with heavy duty frame, please do not lean or climb before it finish assembling.
- -Even though our hardtop gazebo is sturdy, please do not stand under the gazebo during a lightning storm.
- -DO NOT use this gazebo if any parts show signs of instability or damage.

#### 12'×20' ANCHOR BLUEPRINT











































# Overall roof assembly:

Please put the panels on the frame anti-clockwisely.











# RESORT COMFORT IN YONR OWN BACKYARD

#### Thanks for your purchase.

At domi outdoor living, we believe in our products.

That's why we provide a 12-month warranty and friendly, easy-to-reach after-sales service. So if you have any questions about our product and assembly,please feel free to contact us. We will be here for you.

### Support:





email: service@domioutdoorliving.com

Please tell us your order ID when contact.

Attach photos of damaged part for instant reply.