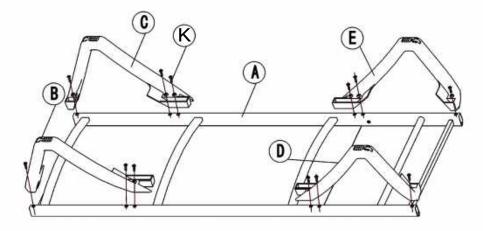

### **ASSEMBLY MANUAL**

Missing part?Damaged?Contact us via emali at service@domioutdoorliving.com

Step 1: Fix 4 legs (Parts B,C, D, E) to Main Seat Frame A separately using 12X Bolts K (M6×30) as shown in diagram.