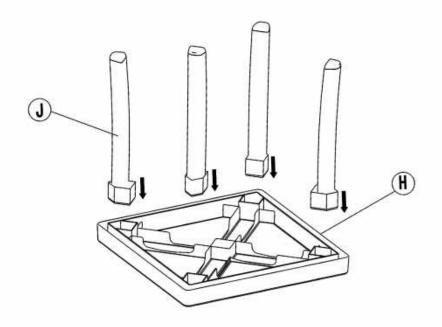

Step 2: Link Adjustment Tube G to Back F using Bolts M (M6×20) as shown in diagram.

Step 3: Connect Back F to Main Seat Frame A using Bolts L (M6×35) as shown in diagram.

Step 4: Insert 4 Table legs (Part J) to the Table top (Part H) separately as shown in diagram.