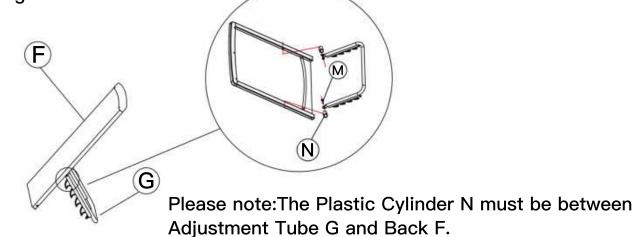

Step 2: Link Adjustment Tube G to Back F using Bolts M (M6×20) as shown in diagram.

Step 3: Connect Back F to Main Seat Frame A using Bolts L (M6×35) as shown in diagram.

Step 4: Insert 4 Table legs (Part J) to the Table top (Part H) separately as shown in diagram.