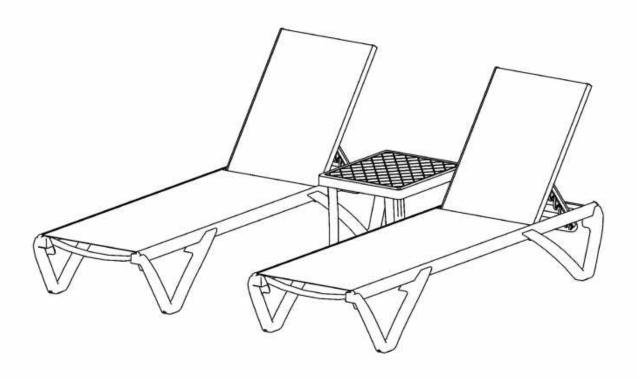

# PATIO LOUNGE CHAIR AND TABLE MODEL#: LLDZ0585+LTFZ4253

## RESORT COMFORT IN YONR OWN BACKYARD