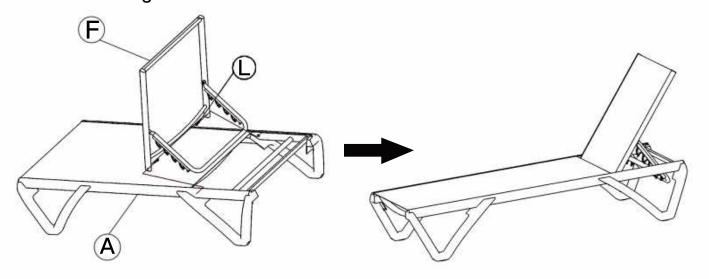

Step 2: Link Adjustment Tube G to Back F using Bolts M (M6×20) as shown in diagram.

Step 3: Connect Back F to Main Seat Frame A using Bolts L (M6×35) as shown in diagram.

Step 4: Insert 4 Table legs (Part J) to the Table top (Part H) separately as shown in diagram.

Step 5: Set the chair straight.