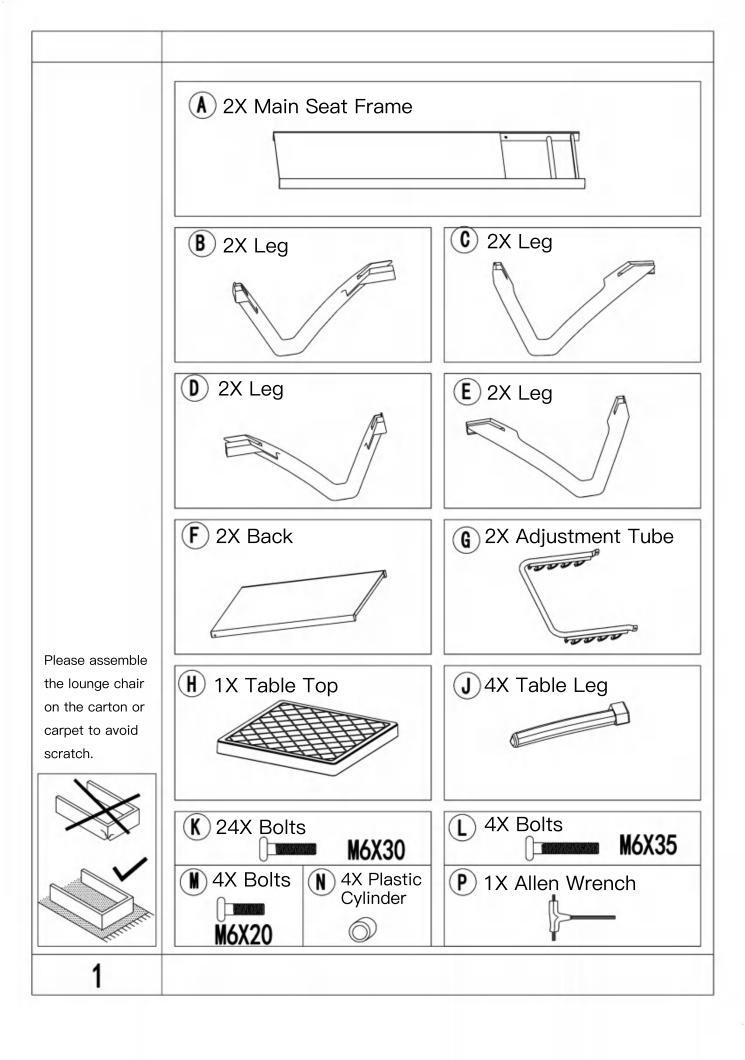

### **ASSEMBLY MANUAL**

Missing part?Damaged?Contact us via emali at service@domioutdoorliving.com

Step 1: Fix 4 legs (Parts B,C, D, E) to Main Seat Frame A separately using 12X Bolts K (M6×30) as shown in diagram.

Step 2: Link Adjustment Tube G to Back F using Bolts M (M6×20) as shown in diagram.

Step 3: Connect Back F to Main Seat Frame A using Bolts L (M6×35) as shown in diagram.

Step 4: Insert 4 Table legs (Part J) to the Table top (Part H) separately as shown in diagram.