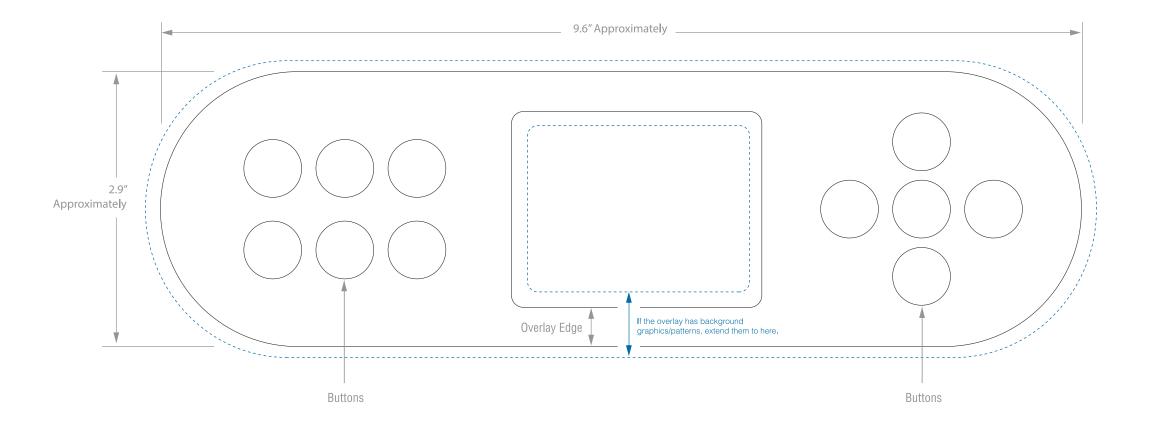

## Overlay Graphics Template (TP700)

Use this to create overlay graphics only. Do not use this template to create a die cut tool.

View notes on page 2.

## **Overlay Graphics Template (TP700)**

Use this to create overlay graphics only. Do not use this template to create a die cut tool.

Supply vector graphics in one of the following formats: Adobe illustrator, ai, eps. Outline all fonts. "Outlining" converts fonts to vector graphics, which helps avoid potential font conflicts. Outlining fonts insures that a font's size, shape and spacing appear the same on any computer or printing machine. Supply raster (or "pixel") graphics in one of the following formats: Adobe Photoshop, psd, png, tiff.

Resolution: 300 pixels per inch (minimum).