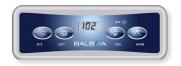

## Base Panels with Measurements

**VL401** 6.3" (16cm) x 2.2" (5.58cm)

**VL403** 6.3" (16cm) x 2.2" (5.58cm)

**VL406U** 7" (17.78cm) x 3.4" (8.63cm)

**VL406T** 7" (17.78cm) x 3.4" (8.63cm)