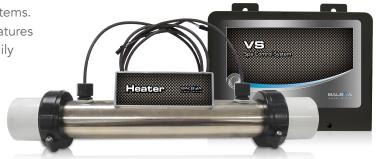

# **VS**100

Your Single Source Solution

- Great for Tight Spaces
- 10" Remote M7® Heater
- Patented Piezo Panels
- 120 Volts
- Runs 1 Pump/Light/Ozone
- Energy Efficient

# Introducing the VS100 System, and update on a popular classic

The VS100 inherits the essence of Balboa's line of spa systems. It uses our classic, easy to operate panels, has minimal features needed for comfort, and is trustworthy. The VS100 is readily compatible with either domestic 120V or 240V input voltages for ease of installation. The pump has two speeds for two levels of comfort.

## VS100 Specifications

| System/Part Numbers | 55296 with GFCI<br>55295 without GFCI cord                                                    |
|---------------------|-----------------------------------------------------------------------------------------------|
| System Outputs      | 120V Pump 1, 2-Speed<br>120V Ozone<br>10V Spa Light<br>240V 4.0kW Heater<br>120V 1.0kW Heater |