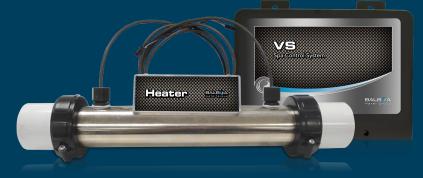

# **VS**100

Your Single Source Solution

- Great for Tight Spaces
- 10" Remote M7® Heater
- Patented Piezo Panels
- 120 Volts
- Runs 1 Pump/Light/Ozone
- Energy Efficient

# Introducing the VS100 System, and update on a popular classic

The VS100 inherits the essence of Balboa's line of spa systems. It uses our classic, easy to operate panels, has minimal features needed for comfort, and is trustworthy. The VS100 is readily compatible with either domestic 120V or 240V input voltages for ease of installation. The pump has two speeds for two levels of comfort.

## VS100 Specifications

| System/Part Numbers | 55296 with GFCI<br>55295 without GFCI cord                                                    |
|---------------------|-----------------------------------------------------------------------------------------------|
| System Outputs      | 120V Pump 1, 2-Speed<br>120V Ozone<br>10V Spa Light<br>240V 4.0kW Heater<br>120V 1.0kW Heater |