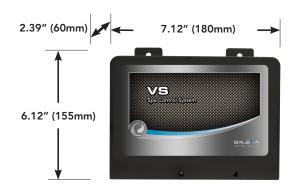

#### Measurements

## Base Panels with Measurements

**VL401** 6.3" (16cm) x 2.2" (5.58cm)

**VL403** 6.3" (16cm) x 2.2" (5.58cm)

**VL406U** 7" (17.78cm) x 3.4" (8.63cm)

**VL406T** 7" (17.78cm) x 3.4" (8.63cm)