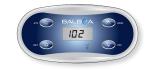

## Base Panels with Measurements

**VL401** 6.3" (16cm) x 2.2" (5.58cm)

**VL403** 6.3" (16cm) x 2.2" (5.58cm)

**VL406U** 7" (17.78cm) x 3.4" (8.63cm)

**VL406T** 7" (17.78cm) x 3.4" (8.63cm)