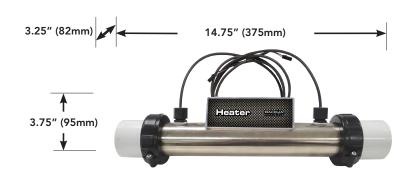

#### Measurements

## VS100 Specifications

| System/Part Numbers | 55296 with GFCI<br>55295 without GFCI cord                                                    |
|---------------------|-----------------------------------------------------------------------------------------------|
| System Outputs      | 120V Pump 1, 2-Speed<br>120V Ozone<br>10V Spa Light<br>240V 4.0kW Heater<br>120V 1.0kW Heater |