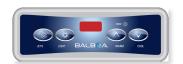

## Base Panels with Measurements

**VL401** 6.3" (16cm) x 2.2" (5.58cm)

**VL403** 6.3" (16cm) x 2.2" (5.58cm)

**VL406U** 7" (17.78cm) x 3.4" (8.63cm)

**VL406T** 7" (17.78cm) x 3.4" (8.63cm)