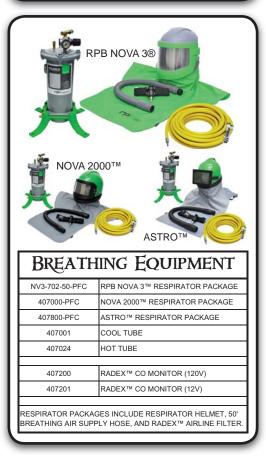

|    | Procedure to be Performed                                                                                                                                                                                                                                                                                                                                                                                                                                                    | Maintenance Interval   |
|----|------------------------------------------------------------------------------------------------------------------------------------------------------------------------------------------------------------------------------------------------------------------------------------------------------------------------------------------------------------------------------------------------------------------------------------------------------------------------------|------------------------|
| 1  | Inspect Personal Protective Equipment (PPE)  Including but not limited to: Respirators, Airline Filters, Carbon-Monoxide Monitors, Hearing Protection, Eye Protection, Foot Protection, Protective Clothing & Gloves.  Reference www.osha.gov 29 CFR 1910.132 - General Requirements (PPE) 29 CFR 1910.133 - Eye (PPE) 29 CFR 1910.134 - Respiratory (PPE) 29 CFR 1910.136 - Feet (PPE) 29 CFR 1910.138 - Protective Clothing & Gloves (PPE) 26 CFR 1926.101 - Hearing (PPE) | Every 8 Hours Of Use   |
| 2  | Inspect Remote Control Handles and Control Hose/Cord                                                                                                                                                                                                                                                                                                                                                                                                                         | Every 8 Hours Of Use   |
| 3  | Inspect Blast Hose, Couplings & Gaskets                                                                                                                                                                                                                                                                                                                                                                                                                                      | Every 8 Hours Of Use   |
| 4  | Inspect Blasting Nozzle                                                                                                                                                                                                                                                                                                                                                                                                                                                      | Every 8 Hours Of Use   |
| 5  | Inspect Air Hose, Couplings & Gaskets                                                                                                                                                                                                                                                                                                                                                                                                                                        | Every 8 Hours Of Use   |
| 6  | Inspect & Clean Blow-down Muffler (If Equipped)                                                                                                                                                                                                                                                                                                                                                                                                                              | Every 40 Hours Of Use  |
| 7  | Inspect Blow-down Hose Assembly (If Equipped)                                                                                                                                                                                                                                                                                                                                                                                                                                | Every 200 Hours Of Use |
| 8  | Inspect Pop-Up & Pop-Up Gasket                                                                                                                                                                                                                                                                                                                                                                                                                                               | Every 200 Hours Of Use |
| 9  | Service Metering Valve                                                                                                                                                                                                                                                                                                                                                                                                                                                       | Every 600 Hours Of Use |
| 10 | Service Auto Air Valve (If Equipped)                                                                                                                                                                                                                                                                                                                                                                                                                                         | Every 600 Hours Of Use |
| 11 | Service Combination Valve (If Equipped)                                                                                                                                                                                                                                                                                                                                                                                                                                      | Every 600 Hours Of Use |
| 12 | Service Control Valve(s) (If Equipped)                                                                                                                                                                                                                                                                                                                                                                                                                                       | Every 600 Hours Of Use |

#### 1. Inspect Personal Protective Equipment (PPE)

Inspect ALL Personal Protective Equipment (PPE) for proper fit, condition & operation as designed. Replace, repair, or be fitted as needed.