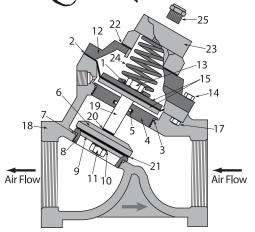

#### **ADDING ABRASIVE**

Abrasive is added through the hole in the top of the Abrasive Blaster where the Pop-up and its seat are located. When abrasive is added, it flows down through the hole, around the Pop-up, and down to the bottom of the pressure vessel where it will exit through the Metering Valve when blasting is started.

#### **PRESSURIZATION**

When a compressed air source (such as an air-compressor) is connected to the inlet of the Abrasive Blaster and the Inlet Valve is opened. compressed air flows through the Moisture Separator and reaches the Combination Valve where it is stopped. When the control handle is activated, the Combination Valve pinches the Blow-down Hose and air flows through the Combination Valve into the pressure vessel causing the Pop-up (located internally) to seal against its seat. The pressure vessel is now sealed and pressurized. Air will also continue past the Choke Valve to the Metering Valve where it is mixed with abrasive. The mixture of compressed air will now exit the Abrasive Blaster through a blast hose and nozzle connected to the coupling on the Metering Valve and blasting begins. It is important to note that in SPR abrasive blasters equipped with MPV Metering Valves, some abrasive will collect at the base of the valve causing the blast hose to pulsate and spray abrasive erratically for a short time when blasting is started. This is normal and will not hurt the Abrasive Blaster.

#### **DEPRESSURIZATION (BLOW-DOWN)**

When the control handle is released in a pressure release (SPR) system, the Combination Valve automatically closes stopping the flow of compressed air and releasing the Blow-down Hose. The compressed air remaining in the pressure vessel is released through the Blow-down Hose and blasting ends.