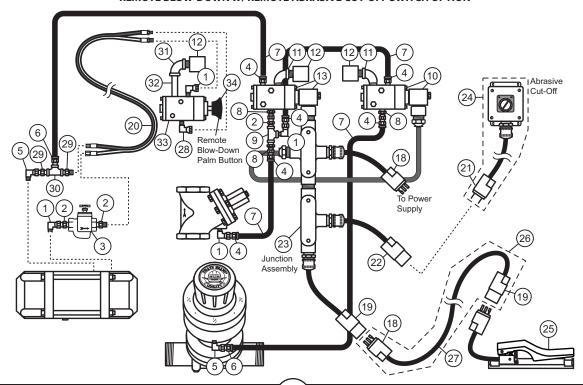

# & HOW SPH SYSTEMS WORK &

(PRESSURE HOLD)

**WARNING**: This section of the manual is designed to give you a general understanding of how the Abrasive Blaster functions. **All** sections of this manual must be read and understood before operating the equipment.

#### **ADDING ABRASIVE**

Abrasive is added through the hole in the top of the Abrasive Blaster where the Pop-up and its seat are located. When abrasive is added, it flows down through the hole, around the Pop-up and, down to the bottom of the pressure vessel where it will exit through the Metering Valve when blasting is started.

#### **PRESSURIZATION**

Before pressurization can take place in a pressure hold system, the Blow-down Valve must be closed. Then, when a compressed air source (such as an air-compressor) is connected to the inlet of the Abrasive Blaster and the Inlet Valve is opened, compressed air can flow through the Moisture Separator and into the pressure vessel causing the Pop-up (located internally) to seal against its seat allowing the pressure vessel to become pressurized. When the control handle is activated, the Auto Air Valve and Metering Valve open allowing compressed air & abrasive to flow and mix. The mixture of compressed air and abrasive will now exit the Abrasive Blaster through a blast hose and nozzle connected to the coupling on the Metering Valve and blasting begins.

#### **DEPRESSURIZATION (BLOW-DOWN)**

When the control handle is released in a pressure hold (SPH) system, the pressure vessel remains filled with compressed air. The compressed air remaining in the pressure vessel is released when the inlet valve is manually closed and the blow-down valve is manually opened.