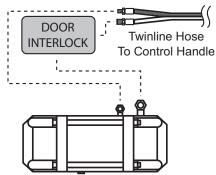

# 2 DOOR INTERLOCK KITS 2

**WARNING**: It is important when installing a door interlock kit that it is installed at the proper position on the abrasive blaster control system. Use the diagrams on this page when installing a door interlock system.

### **Pressure Release Systems**

#### **Pneumatic Controls**

Note: Pressure release systems with pneumatic controls will require the addition of a 90 micron strainer. Part Number - 888-2301-90290PB

#### **Electric Controls**

### **Short Cycle Systems**

### **Pressure Hold Systems**