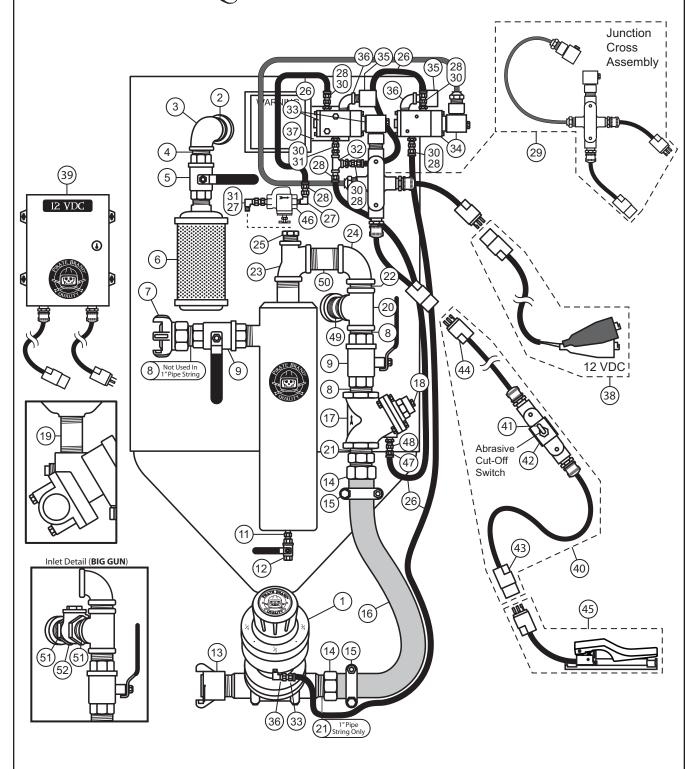

| R KITY ASIVI           | HEAVY DUTY OPEN)  E CUTOFF SWITCH  REPAIR KIT, HEAVY E LIYEL WIBLACK STRIF | DUTY                                                                                                     | 49<br>52 | 888-4200-30202PB<br>888-4201-50202PB<br>888-3028-10711PB<br>888-3029-10714PB | HOSE, PUSH-ON INSERT 1/4" x 1/4" NPT STRAIGHT SWIVEL, 1/4"MNPT x 1/4" F  NIPPLE, TBE, SCHEDULE 80, GALV, 1- 1/4" x 3" NIPPLE, TBE, GALV, 1-1/4" x 4" (BIG GUN) |

<sup>\*</sup> See "Valve Parts Lists" Section for detailed parts list.

<sup>\*\*</sup> See "Control Handle Parts Lists" Section for detailed parts list.

## PIPE STRING PARTS LISTS &

SPH SERIES - Electric Abrasive Cut-off





### SPH SERIES - Electric Abrasive Cut-off

|          | 1" P                                 | IPE STRING                                                                                        |       | 1-1/4"                                | PIPE STRING                                                                                              |          | 1-1/2"                               | PIPE STRING                                                                                                  |
|----------|--------------------------------------|---------------------------------------------------------------------------------------------------|-------|---------------------------------------|-------------------------------------------------------------------------------------