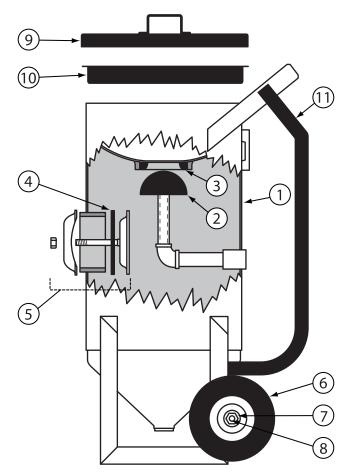

# \* HOW SPR SYSTEMS WORK \*

# (PRESSURE RELEASE)

**WARNING**: This section of the manual is designed to give you a general understanding of how the Abrasive Blaster functions. **All** sections of this manual must be read and understood before operating the equipment.

#### **ADDING ABRASIVE**

Abrasive is added through the hole in the top of the Abrasive Blaster where the Pop-up and its seat are located. When abrasive is added, it flows down through the hole, around the Pop-up, and down to the bottom of the pressure vessel where it will exit through the Metering Valve when blasting is started.

#### **PRESSURIZATION**

When a compressed air source (such as an air-compressor) is connected to the inlet of the Abrasive Blaster and the Inlet Valve is opened. compressed air flows through the Moisture Separator and reaches the Combination Valve where it is stopped. When the control handle is activated, the Combination Valve pinches the Blow-down Hose and air flows through the Combination Valve into the pressure vessel causing the Pop-up (located internally) to seal against its seat. The pressure vessel is now sealed and pressurized. Air will also continue past the Choke Valve to the Metering Valve where it is mixed with abrasive. The mixture of compressed air will now exit the Abrasive Blaster through a blast hose and nozzle connected to the coupling on the Metering Valve and blasting begins. It is important to note that in SPR abrasive blasters equipped with MPV Metering Valves, some abrasive will collect at the base of the valve causing the blast hose to pulsate and spray abrasive erratically for a short time when blasting is started. This is normal and will not hurt the Abrasive Blaster.

#### **DEPRESSURIZATION (BLOW-DOWN)**

When the control handle is released in a pressure release (SPR) system, the Combination Valve automatically closes stopping the flow of compressed air and releasing the Blow-down Hose. The compressed air remaining in the pressure vessel is released through the Blow-down Hose and blasting ends.