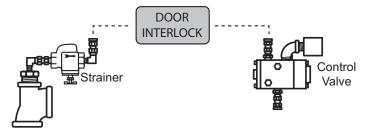

# 2 DOOR INTERLOCK KITS 2

**WARNING**: It is important when installing a door interlock kit that it is installed at the proper position on the abrasive blaster control system. Use the diagrams on this page when installing a door interlock system.

### **Pressure Hold Systems**