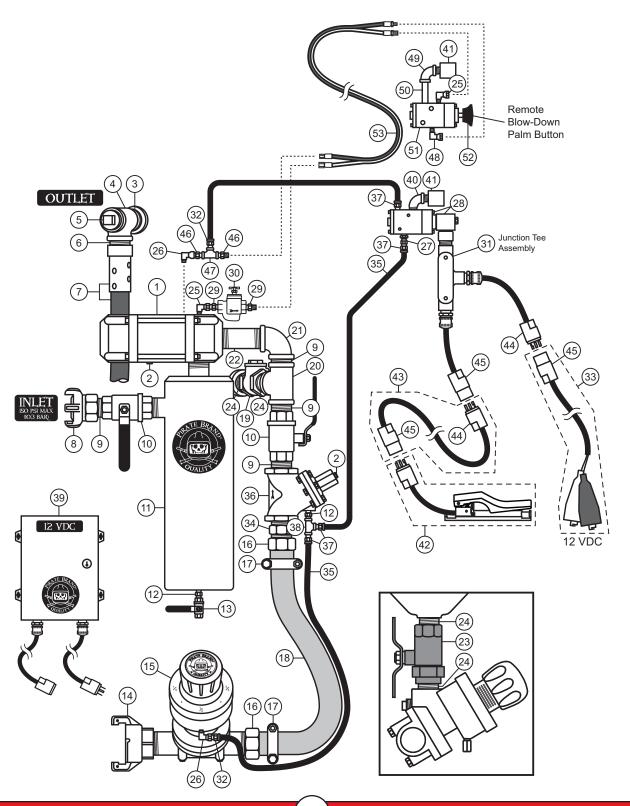

|

<sup>\*</sup> See "Valve Parts Lists" Section for detailed parts list.

<sup>\*\*</sup> See "Control Handle Parts Lists" Section for detailed parts list.



SHORT-CYCLE - Electric Controls





### SHORT-CYCLE - Electric Controls

| 1*       | 888-2223-000PB                     | VALVE, COMBINATION, COMPLETE                                                                                             |                          |
|----------|------------------------------------|--------------------------------------------------------------------------------------------------------------------------|--------------------------|
| 2        | 888-2014-300PB                     | VENT, 1/8"                                                                                                               |                          |
| 3        | 888-3029-10714PB                   | NIPPLE, TBE, GALV, 1-1/4" x 4"