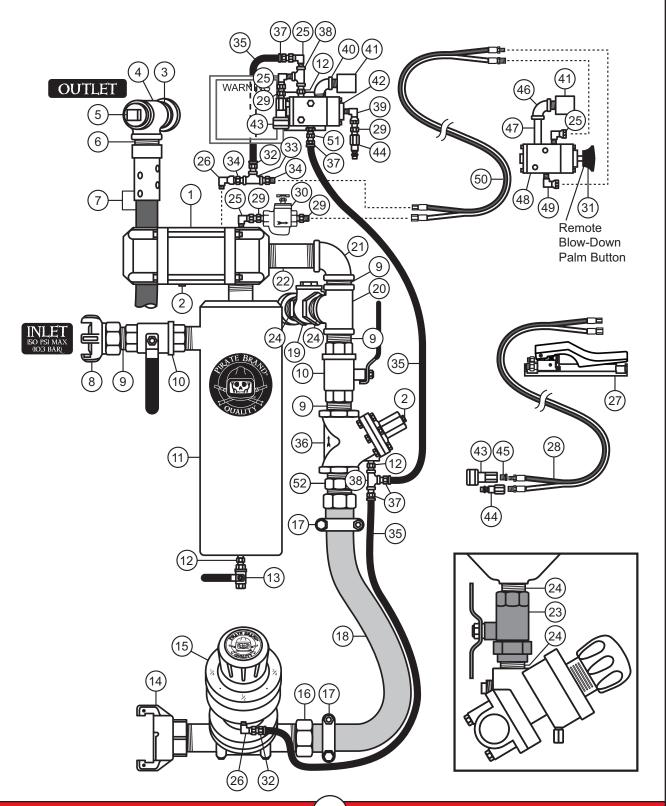

| <u> </u> |                         | T                                                                        | L   |                                    | 1/4" x 3"                                                               |
| 49        | 888-3031-30606PB                   | HEX NIPPLE, 1" x 1"                                                      | 49       | 888-3031-30707PB        | HEX NIPPLE, 1-1/4" x 1-1/4"                                              | 49  | 888-3031-30808PB                   | HEX NIPPLE, 1-1/2" x 1-1/2"                                             |

<sup>\*</sup> See "Valve Parts Lists" Section for detailed parts list.

<sup>\*\*</sup> See "Control Handle Parts Lists" Section for detailed parts list.



**SHORT-CYCLE - Pneumatic Controls** 





### **SHORT-CYCLE - Pneumatic Controls**

|               |                                      | 1