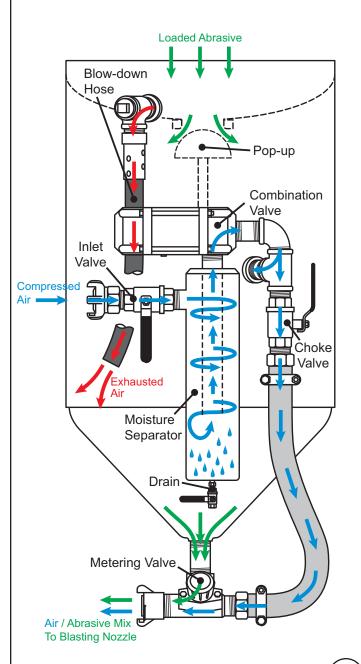

#### **ADDING ABRASIVE**

Abrasive is added through the hole in the top of the Abrasive Blaster where the Pop-up and its seat are located. When abrasive is added, it flows down through the hole, around the Pop-up, and down to the bottom of the pressure vessel where it will exit through the Metering Valve when blasting is started.

#### **PRESSURIZATION**

When a compressed air source (such as an air-compressor) is connected to the inlet of the Abrasive Blaster and the Inlet Valve is opened. compressed air flows through the Moisture Separator and reaches the Combination Valve where it is stopped. When the control handle is activated, the Combination Valve pinches the Blow-down Hose and air flows through the Combination Valve into the pressure vessel causing the Pop-up (located internally) to seal against its seat. The pressure vessel is now sealed and pressurized. Air will also continue past the Choke Valve to the Metering Valve where it is mixed with abrasive. The mixture of compressed air will now exit the Abrasive Blaster through a blast hose and nozzle connected to the coupling on the Metering Valve and blasting begins. It is important to note that in SPR abrasive blasters equipped with MPV Metering Valves, some abrasive will collect at the base of the valve causing the blast hose to pulsate and spray abrasive erratically for a short time when blasting is started. This is normal and will not hurt the Abrasive Blaster.

#### **DEPRESSURIZATION (BLOW-DOWN)**

When the control handle is released in a pressure release (SPR) system, the Combination Valve automatically closes stopping the flow of compressed air and releasing the Blow-down Hose. The compressed air remaining in the pressure vessel is released through the Blow-down Hose and blasting ends.