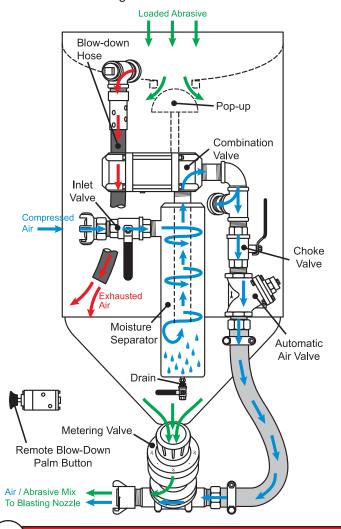

# \* HOW SPR SYSTEMS WORK \*

# (PRESSURE RELEASE)

**WARNING**: This section of the manual is designed to give you a general understanding of how the Abrasive Blaster functions. **All** sections of this manual must be read and understood before operating the equipment.

#### **ADDING ABRASIVE**

Abrasive is added through the hole in the top of the Abrasive Blaster where the Pop-up and its seat are located. When abrasive is added, it flows down through the hole, around the Pop-up, and down to the bottom of the pressure vessel where it will exit through the Metering Valve when blasting is started.

#### **PRESSURIZATION**

When a compressed air source (such as an air-compressor) is connected to the inlet of the Abrasive Blaster and the Inlet Valve is opened. compressed air flows through the Moisture Separator and reaches the Combination Valve where it is stopped. When the control handle is activated, the Combination Valve pinches the Blow-down Hose and air flows through the Combination Valve into the pressure vessel causing the Pop-up (located internally) to seal against its seat. The pressure vessel is now sealed and pressurized. Air will also continue past the Choke Valve to the Metering Valve where it is mixed with abrasive. The mixture of compressed air will now exit the Abrasive Blaster through a blast hose and nozzle connected to the coupling on the Metering Valve and blasting begins. It is important to note that in SPR abrasive blasters equipped with MPV Metering Valves, some abrasive will collect at the base of the valve causing the blast hose to pulsate and spray abrasive erratically for a short time when blasting is started. This is normal and will not hurt the Abrasive Blaster.

#### **DEPRESSURIZATION (BLOW-DOWN)**

When the control handle is released in a pressure release (SPR) system, the Combination Valve automatically closes stopping the flow of compressed air and releasing the Blow-down Hose. The compressed air remaining in the pressure vessel is released through the Blow-down Hose and blasting ends.