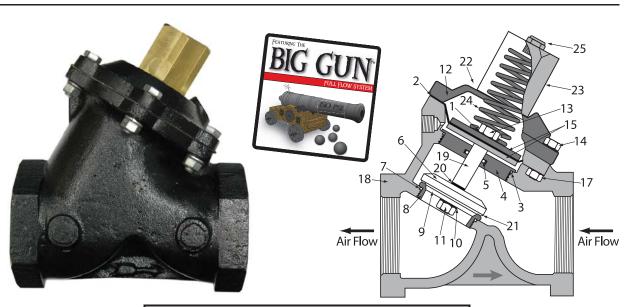

#### CONNECTING HOSES

Before connecting hoses to the Abrasive Blaster, make sure the Inlet Valve is closed and the compressed air supply is shut off. Connect the hose coming from the compressed air supply to the inlet on the Abrasive Blaster and secure with safety clips. Connect the blast hose to the coupling on the Metering Valve at the base of the Abrasive Blaster and secure with safety clips or mechanics/safety wire when using BIG GUN couplings.

WARNING: Always use safety devices like clips and whip-checks (safety cables) at hose connections. BIG GUN couplings require the use of safety/mechanics wire for proper securing.

#### 3. Inspect Blast Hose, Couplings & Gaskets

Inspect Blast Hose for leaks, abrasion & soft spots, and replace as needed. Inspect couplings for damage, leaks & wear, and replace as needed. Inspect coupling gaskets for leaks & wear, and replace as needed. Always use safety clips & whip checks (safety cables) at Blast Hose connections. BIG GUN couplings require the use of safety/mechanics wire for proper securing.