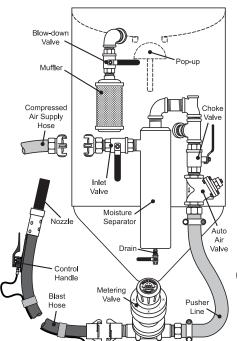

#### **ADDING ABRASIVE**

Abrasive is added through the hole in the top of the Abrasive Blaster where the Pop-up and its seat are located. When abrasive is added, it flows down through the hole, around the Pop-up, and down to the bottom of the pressure vessel where it will exit through the Metering Valve when blasting is started.

#### **PRESSURIZATION**

When a compressed air source (such as an air-compressor) is connected to the inlet of the Abrasive Blaster and the Inlet Valve is opened. compressed air flows through the Moisture Separator and reaches the Combination Valve where it is stopped. When the control handle is activated, the Combination Valve pinches the Blow-down Hose and air flows through the Combination Valve into the pressure vessel causing the Pop-up (located internally) to seal against its seat. The pressure vessel is now sealed and pressurized. Air will also continue past the Choke Valve to the Metering Valve where it is mixed with abrasive. The mixture of compressed air will now exit the Abrasive Blaster through a blast hose and nozzle connected to the coupling on the Metering Valve and blasting begins. It is important to note that in SPR abrasive blasters equipped with MPV Metering Valves, some abrasive will collect at the base of the valve causing the blast hose to pulsate and spray abrasive erratically for a short time when blasting is started. This is normal and will not hurt the Abrasive Blaster.

#### **DEPRESSURIZATION (BLOW-DOWN)**

When the control handle is released in a pressure release (SPR) system, the Combination Valve automatically closes stopping the flow of compressed air and releasing the Blow-down Hose. The compressed air remaining in the pressure vessel is released through the Blow-down Hose and blasting ends.

**WARNING**: Never attempt to move or transport the Abrasive Blaster when it contains Abrasive.

See page 11 for diagram of blaster components