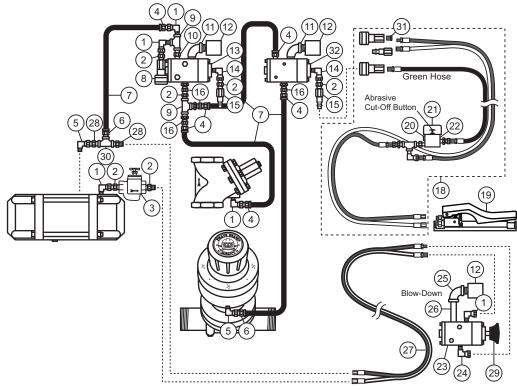

# \* HOW SPR SYSTEMS WORK \*

# (PRESSURE RELEASE)

**WARNING**: This section of the manual is designed to give you a general understanding of how the Abrasive Blaster functions. **All** sections of this manual must be read and understood before operating the equipment.

#### **ADDING ABRASIVE**

Abrasive is added through the hole in the top of the Abrasive Blaster where the Pop-up and its seat are located. When abrasive is added, it flows down through the hole, around the Pop-up, and down to the bottom of the pressure vessel where it will exit through the Metering Valve when blasting is started.

#### **PRESSURIZATION**

When a compressed air source (such as an air-compressor) is connected to the inlet of the Abrasive Blaster and the Inlet Valve is opened. compressed air flows through the Moisture Separator and reaches the Combination Valve where it is stopped. When the control handle is activated, the Combination Valve pinches the Blow-down Hose and air flows through the Combination Valve into the pressure vessel causing the Pop-up (located internally) to seal against its seat. The pressure vessel is now sealed and pressurized. Air will also continue past the Choke Valve to the Metering Valve where it is mixed with abrasive. The mixture of compressed air will now exit the Abrasive Blaster through a blast hose and nozzle connected to the coupling on the Metering Valve and blasting begins. It is important to note that in SPR abrasive blasters equipped with MPV Metering Valves, some abrasive will collect at the base of the valve causing the blast hose to pulsate and spray abrasive erratically for a short time when blasting is started. This is normal and will not hurt the Abrasive Blaster.

#### **DEPRESSURIZATION (BLOW-DOWN)**

When the control handle is released in a pressure release (SPR) system, the Combination Valve automatically closes stopping the flow of compressed air and releasing the Blow-down Hose. The compressed air remaining in the pressure vessel is released through the Blow-down Hose and blasting ends.