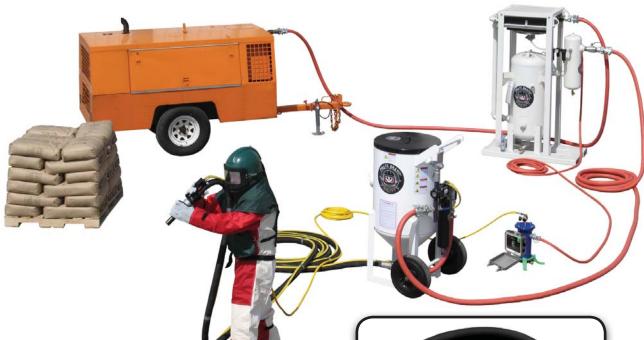

**WARNING**: Never attempt to move or transport the Abrasive Blaster when it contains Abrasive.

See page 11 for diagram of blaster components

#### CONNECTING HOSES

Before connecting hoses to the Abrasive Blaster, make sure the Inlet Valve is closed and the compressed air supply is shut off. Connect the hose coming from the compressed air supply to the inlet on the Abrasive Blaster and secure with safety clips. Connect the blast hose to the coupling on the Metering Valve at the base of the Abrasive Blaster and secure with safety clips or mechanics/safety wire when using BIG GUN couplings.

WARNING: Always use safety devices like clips and whip-checks (safety cables) at hose connections. BIG GUN couplings require the use of safety/mechanics wire for proper securing.