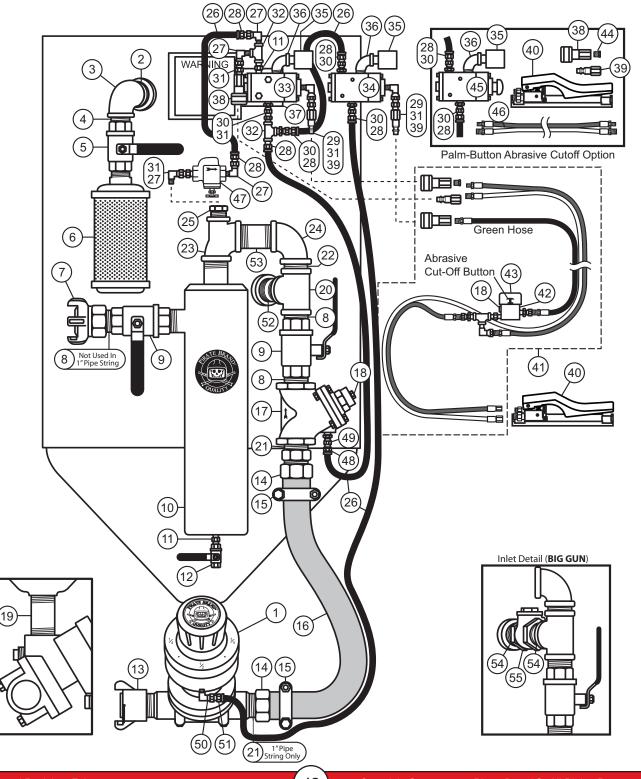

| SULK  ( @ 2 ONG, ( ) ST-L- LUG G EALE  | BLASTERS 12VDC (1) .5 AMP OUTPUT .2 WIRE OCK, 3 PRONG K, 3 PRONG ED CONNECTOR (REQ. 3* | OUTLET                                                                   | 6)  | 888-3028-10711PB                     | NIPPLE, TBE, SCHEDULE 80, GALV, 1-<br>1/4" x 3"<br>NIPPLE, TBE, GALV, 1-1/4" x 4"(BIG                        |

<sup>\*</sup> See "Valve Parts Lists" Section for detailed parts list.

<sup>\*\*</sup> See "Control Handle Parts Lists" Section for detailed parts list.



**SPH SERIES - Pneumatic Abrasive Cut-off** 





### **SPH SERIES - Pneumatic Abrasive Cut-off**

| 1                                                                                                                                                           | 1" P                                                                                                                                                                                                                                                                                                                                                                                                                                                                                                                                                                                   | IPE STRING