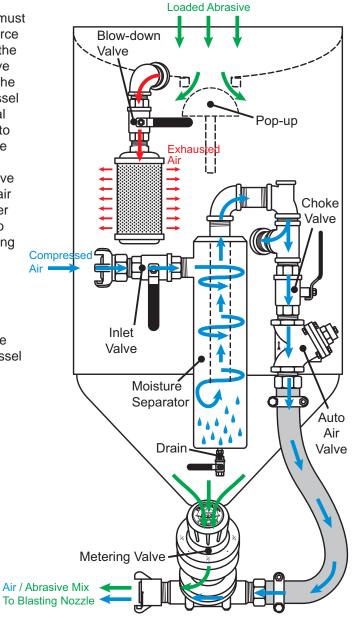

# & HOW SPH SYSTEMS WORK &

(PRESSURE HOLD)

**WARNING**: This section of the manual is designed to give you a general understanding of how the Abrasive Blaster functions. **All** sections of this manual must be read and understood before operating the equipment.

#### **ADDING ABRASIVE**

Abrasive is added through the hole in the top of the Abrasive Blaster where the Pop-up and its seat are located. When abrasive is added, it flows down through the hole, around the Pop-up and, down to the bottom of the pressure vessel where it will exit through the Metering Valve when blasting is started.

#### **PRESSURIZATION**

Before pressurization can take place in a pressure hold system, the Blow-down Valve must be closed. Then, when a compressed air source (such as an air-compressor) is connected to the inlet of the Abrasive Blaster and the Inlet Valve is opened, compressed air can flow through the Moisture Separator and into the pressure vessel causing the Pop-up (located internally) to seal against its seat allowing the pressure vessel to become pressurized. When the control handle is activated, the Auto Air Valve and Metering Valve open allowing compressed air & abrasive to flow and mix. The mixture of compressed air and abrasive will now exit the Abrasive Blaster through a blast hose and nozzle connected to the coupling on the Metering Valve and blasting begins.

#### **DEPRESSURIZATION (BLOW-DOWN)**

When the control handle is released in a pressure hold (SPH) system, the pressure vessel remains filled with compressed air. The compressed air remaining in the pressure vessel is released when the inlet valve is manually closed and the blow-down valve is manually opened.