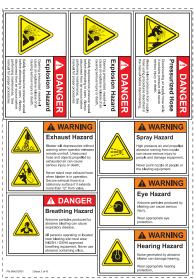

# & WARNING LABEL LOCATIONS &

- 1 Explosion Hazard (X2)
- 2 Severing Hazard (X2)
- 3 Read Manual
- 4 Crush Hazard
- 5 Exhaust Hazard
- 6 Breathing Hazard
- 7 Hearing Hazard
- 8 Eve Hazard
- 9 Pressurized Hose
- 10 Spray Hazard
- 11 WARNING Label
- 12 Made In USA
- 13 Series Label
- 14 Inlet Label
- 15 Outlet Label
- 16 12VDC Label
- 17 Drain Label
- 18 Pirate Brand® Label

### Labels must be replaced when they are no longer readable!

Replacement Label Pack P/N: PB-LPS001

### Instructions For Installing Replacement Label Pack

- 1. Completely remove old label and clean area thoroughly before applying new label.
- 2. Apply replacement labels in locations as described above or as close as possible if area is obstructed
- 3. Exhaust Hazard Label (#5) Is only to be used with SPR & Short-Cycle Series Abrasive Blasters. **DO NOT** apply to SPH Series Abrasive Blasters.
- 4. 12 VDC Label (#16) is only to be used on electric remote controlled systems. **DO NOT** apply label to systems with pneumatic remote controls.
- 5. Choose correct Series Label (#13), **DO NOT** apply both series labels. "SPR Series" labels are for pressure release systems, "SPH Series" labels are for Pressure Hold systems.