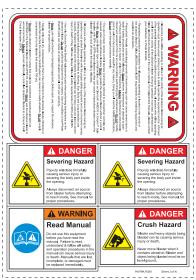

# & WARNING LABEL LOCATIONS &

- 1 Explosion Hazard (X2)
- 2 Severing Hazard (X2)
- 3 Read Manual
- 4 Crush Hazard
- 5 Exhaust Hazard
- 6 Breathing Hazard
- 7 Hearing Hazard
- 8 Eve Hazard
- 9 Pressurized Hose
- 10 Spray Hazard
- 11 WARNING Label
- 12 Made In USA
- 13 Series Label
- 14 Inlet Label
- 15 Outlet Label
- 16 12VDC Label
- 17 Drain Label
- 18 Pirate Brand® Label

### Labels must be replaced when they are no longer readable!

Replacement Label Pack P/N: PB-LPS001

### Instructions For Installing Replacement Label Pack

- 1. Completely remove old label and clean area thoroughly before applying new label.
- 2. Apply replacement labels in locations as described above or as close as possible if area is obstructed
- 3. Exhaust Hazard Label (#5) Is only to be used with SPR & Short-Cycle Series Abrasive Blasters. **DO NOT** apply to SPH Series Abrasive Blasters.
- 4. 12 VDC Label (#16) is only to be used on electric remote controlled systems. **DO NOT** apply label to systems with pneumatic remote controls.
- 5. Choose correct Series Label (#13), **DO NOT** apply both series labels. "SPR Series" labels are for pressure release systems, "SPH Series" labels are for Pressure Hold systems.