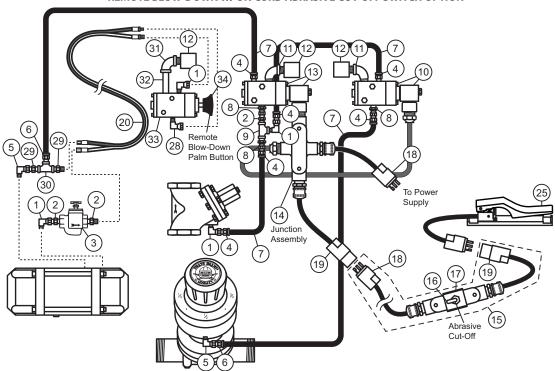

# & HOW SPH SYSTEMS WORK &

(PRESSURE HOLD)

**WARNING**: This section of the manual is designed to give you a general understanding of how the Abrasive Blaster functions. **All** sections of this manual must be read and understood before operating the equipment.

#### **ADDING ABRASIVE**

Abrasive is added through the hole in the top of the Abrasive Blaster where the Pop-up and its seat are located. When abrasive is added, it flows down through the hole, around the Pop-up and, down to the bottom of the pressure vessel where it will exit through the Metering Valve when blasting is started.

#### **PRESSURIZATION**

Before pressurization can take place in a pressure hold system, the Blow-down Valve must be closed. Then, when a compressed air source (such as an air-compressor) is connected to the inlet of the Abrasive Blaster and the Inlet Valve is opened, compressed air can flow through the Moisture Separator and into the pressure vessel causing the Pop-up (located internally) to seal against its seat allowing the pressure vessel to become pressurized. When the control handle is activated, the Auto Air Valve and Metering Valve open allowing compressed air & abrasive to flow and mix. The mixture of compressed air and abrasive will now exit the Abrasive Blaster through a blast hose and nozzle connected to the coupling on the Metering Valve and blasting begins.

#### **DEPRESSURIZATION (BLOW-DOWN)**

When the control handle is released in a pressure hold (SPH) system, the pressure vessel remains filled with compressed air. The compressed air remaining in the pressure vessel is released when the inlet valve is manually closed and the blow-down valve is manually opened.