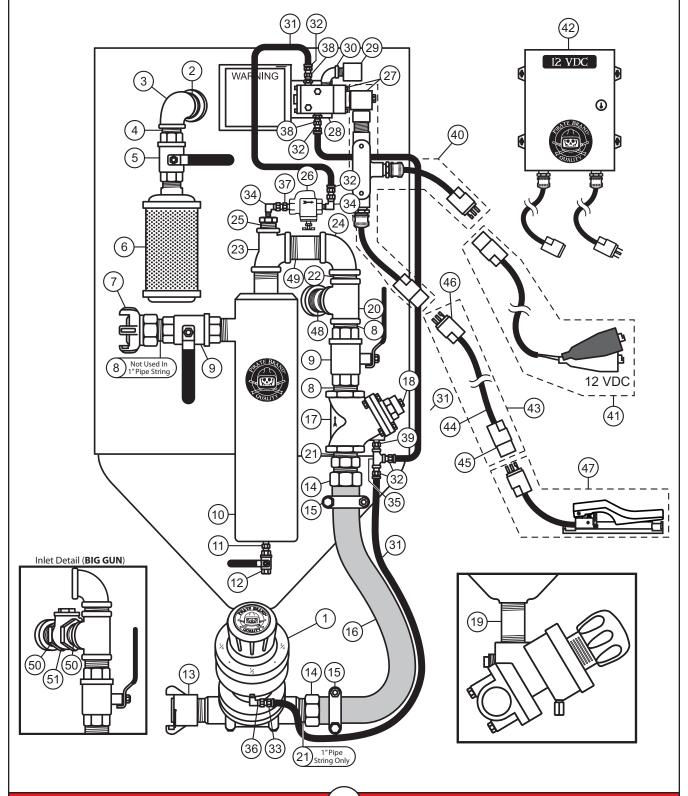

|  |  |  |  |  |
| 49     |                                      | NO                                                                                                | ı US                          | En                     |                                                                                                    | 49    | 888-2490-90701PB                     | NOT USED  49 888-2490-90701PB DIFFERENTIAL EQUALIZER HOLE (BIG GUN)                                                                                                              |  |  |  |  |  |

<sup>\*</sup> See "Valve Parts Lists" Section for detailed parts list.

<sup>\*\*</sup> See "Control Handle Parts Lists" Section for detailed parts list.



SPH SERIES - Electric Controls





### SPH SERIES - Electric Controls

|                                                                      | 1" P                                                                                                                                                                                                                                              | IPE STRING