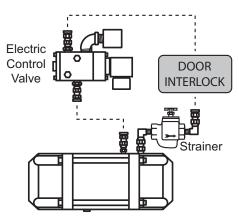

# 2 DOOR INTERLOCK KITS 2

**WARNING**: It is important when installing a door interlock kit that it is installed at the proper position on the abrasive blaster control system. Use the diagrams on this page when installing a door interlock system.

#### **Electric Controls**