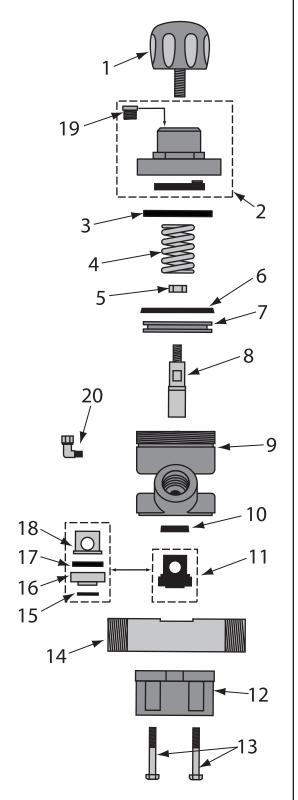

#### 9. Service Metering Valve

Disassemble, clean & inspect the Metering Valve for proper operation and worn components. Replace any worn components found. Lubricate APV & APVII valves with anti-seize before reassembling.

#### 11. Service Combination Valve

Disassemble, clean & inspect for proper operation and worn components. Replace any worn components found. Lubricate with anti-seize before reassembling.