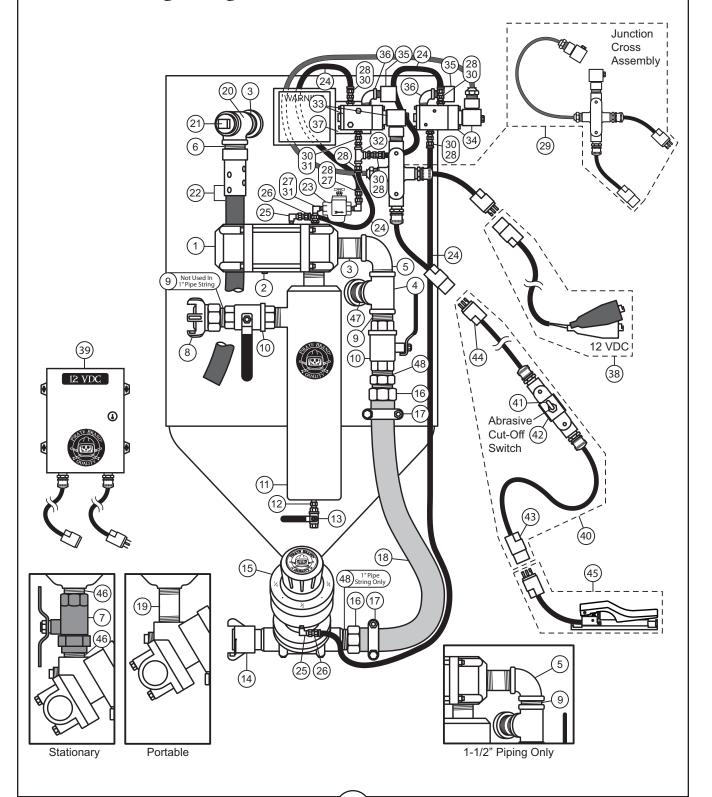

|
| _        |                                      |                                                                                                   |      |                                    |                                                                                                             | -        |                                                          |                                                                                                                                                                      |

<sup>\*</sup> See "Valve Parts Lists" Section for detailed parts list.

<sup>\*\*</sup> See "Control Handle Parts Lists" Section for detailed parts list.

**SPR SERIES - Electric Abrasive Cut-Off** 





# **SPR SERIES - Electric Abrasive Cut-Off**

|          | 1" PI                                | PE STRING                                                                                                |        | 1-1/4"                 | PIPE STRING                                                                                              |     | 1-1/2"                               | PIPE STRING                                                                                                                                |
|----------|--------------------------------------|----------------------------------------------------------------------------------------------------------|--------|------------------------|------------------------------------------------------------------------