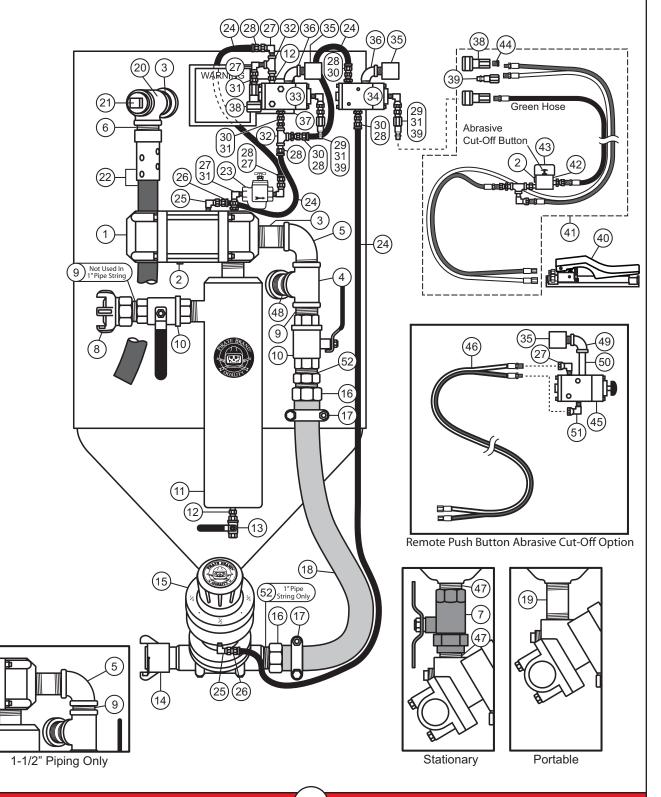

#### **REMOTE CONTROL SYSTEM**

Abrasive Blasters must use a Remote Control System (commonly known as deadman) to start and stop abrasive blasting. Remote Control Systems can be electric or pneumatic.

Electric: Connect the Remote Control Handle to the Abrasive Blaster's female twist-lock connector. Connect a 12 VDC power source (12V Battery or Optional 120 VAC to 12 VDC converter) to the Abrasive Blaster's male twist-lock connector.

Pneumatic: Connect the Remote Control twinline hose to the Abrasive Blaster using the supplied threaded or quick-disconnect fittings. The twinline hose is supplied with different size fittings on each of the 2 lines to prevent them from being connected to the Abrasive Blaster incorrectly. Do not modify or reverse these fittings. It is not recommended that Pneumatic Remote Control Systems are used when the Blast Hose length will be longer than 100 feet.