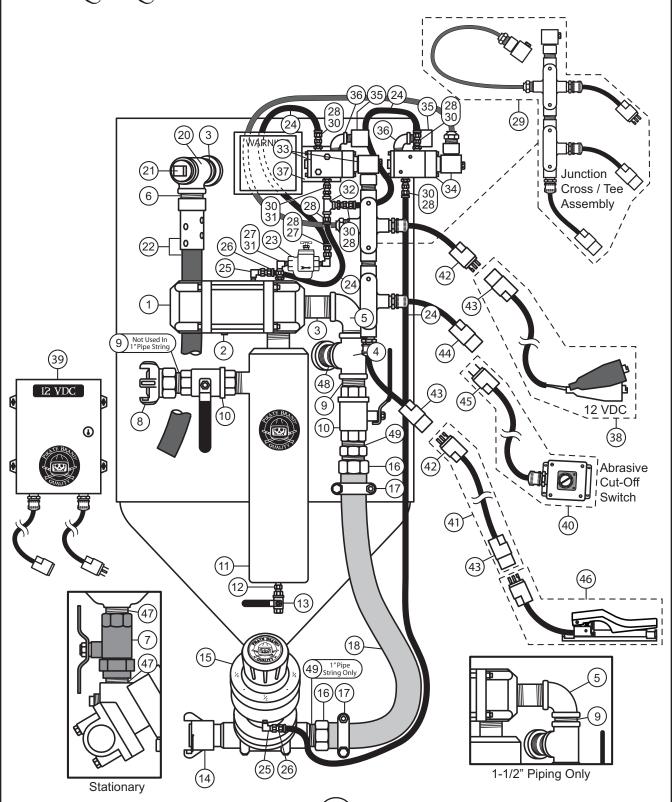

|
| لت ا     |                                      | ,                                                                                                        |        |                        | 1                                                                                                        |     |                                      |                                                                                                                                            |

<sup>\*</sup> See "Valve Parts Lists" Section for detailed parts list.

<sup>\*\*</sup> See "Control Handle Parts Lists" Section for detailed parts list.

# PIPE STRING PARTS LISTS &

SPR SERIES - Electric Remote Switch Abrasive Cut-Off





## SPR SERIES - Electric Remote Switch Abrasive Cut-Off

|           | 1" P                               | IPE STRING                                                               |          | 1-1/4"                  | PIPE STRING                                                              |     | 1-1/2"                             | PIPE STRING                                                             |
|-----------|------------------------------------|--------------------------------------------------------------------------|----------|-------------------------|--------------------------------------------------------------------------|-----|------------------------------------|-------------------------------------------------------------------------|
| 1*        | 888-2223-000PB