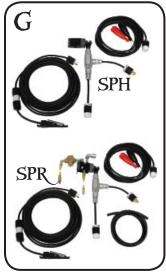

#### **REMOTE CONTROL SYSTEM**

Abrasive Blasters must use a Remote Control System (commonly known as deadman) to start and stop abrasive blasting. Remote Control Systems can be electric or pneumatic.

Electric: Connect the Remote Control Handle to the Abrasive Blaster's female twist-lock connector. Connect a 12 VDC power source (12V Battery or Optional 120 VAC to 12 VDC converter) to the Abrasive Blaster's male twist-lock connector.

Pneumatic: Connect the Remote Control twinline hose to the Abrasive Blaster using the supplied threaded or quick-disconnect fittings. The twinline hose is supplied with different size fittings on each of the 2 lines to prevent them from being connected to the Abrasive Blaster incorrectly. Do not modify or reverse these fittings. It is not recommended that Pneumatic Remote Control Systems are used when the Blast Hose length will be longer than 100 feet.