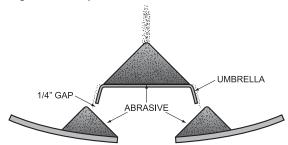

#### **ADJUST UMBRELLA (IF EQUIPPED)**

On stationary abrasive blasters equipped with an Umbrella, adjust the Umbrella so there is a 1/4" gap between the bottom of the Umbrella and the abrasive heaped around the Pop-up entry. Start with the umbrella at a height of about 2" and pour your abrasive of choice onto the center of the umbrella. Keep adding abrasive until a mound forms over the umbrella and around the opening and the abrasive starts falling into the pressure vessel. Measure the distance between the bottom of the umbrella and the mound forming around the Pop-up opening and lower the umbrella so a 1/4" gap is achieved. Different abrasives require different heights, so readjust as needed.