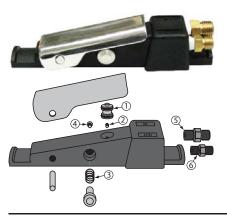

# & WARNING LABEL LOCATIONS &

- 1 Explosion Hazard (X2)
- 2 Severing Hazard (X2)
- 3 Read Manual
- 4 Crush Hazard
- 5 Exhaust Hazard
- 6 Breathing Hazard
- 7 Hearing Hazard
- 8 Eve Hazard
- 9 Pressurized Hose
- 10 Spray Hazard
- 11 WARNING Label
- 12 Made In USA
- 13 Series Label
- 14 Inlet Label
- 15 Outlet Label
- 16 12VDC Label
- 17 Drain Label
- 18 Pirate Brand® Label

### Labels must be replaced when they are no longer readable!

Replacement Label Pack P/N: PB-LPS001

### Instructions For Installing Replacement Label Pack

- 1. Completely remove old label and clean area thoroughly before applying new label.
- 2. Apply replacement labels in locations as described above or as close as possible if area is obstructed
- 3. Exhaust Hazard Label (#5) Is only to be used with SPR & Short-Cycle Series Abrasive Blasters. **DO NOT** apply to SPH Series Abrasive Blasters.
- 4. 12 VDC Label (#16) is only to be used on electric remote controlled systems. **DO NOT** apply label to systems with pneumatic remote controls.
- 5. Choose correct Series Label (#13), **DO NOT** apply both series labels. "SPR Series" labels are for pressure release systems, "SPH Series" labels are for Pressure Hold systems.