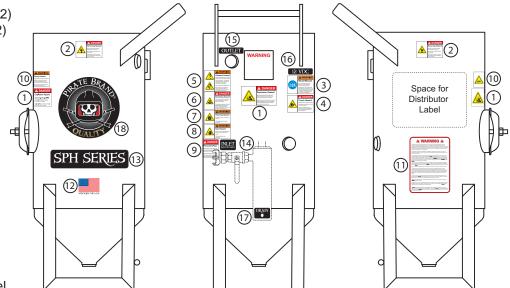

# & WARNING LABEL LOCATIONS &

- 1 Explosion Hazard (X2)
- 2 Severing Hazard (X2)
- 3 Read Manual
- 4 Crush Hazard
- 5 Exhaust Hazard
- 6 Breathing Hazard
- 7 Hearing Hazard
- 8 Eve Hazard
- 9 Pressurized Hose
- 10 Spray Hazard
- 11 WARNING Label
- 12 Made In USA
- 13 Series Label
- 14 Inlet Label
- 15 Outlet Label
- 16 12VDC Label
- 17 Drain Label
- 18 Pirate Brand® Label

### Labels must be replaced when they are no longer readable!

Replacement Label Pack P/N: PB-LPS001

### Instructions For Installing Replacement Label Pack

- 1. Completely remove old label and clean area thoroughly before applying new label.
- 2. Apply replacement labels in locations as described above or as close as possible if area is obstructed
- 3. Exhaust Hazard Label (#5) Is only to be used with SPR & Short-Cycle Series Abrasive Blasters. **DO NOT** apply to SPH Series Abrasive Blasters.
- 4. 12 VDC Label (#16) is only to be used on electric remote controlled systems. **DO NOT** apply label to systems with pneumatic remote controls.
- 5. Choose correct Series Label (#13), **DO NOT** apply both series labels. "SPR Series" labels are for pressure release systems, "SPH Series" labels are for Pressure Hold systems.