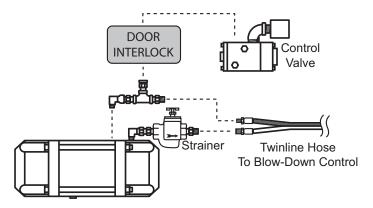

# 2 DOOR INTERLOCK KITS 2

**WARNING**: It is important when installing a door interlock kit that it is installed at the proper position on the abrasive blaster control system. Use the diagrams on this page when installing a door interlock system.

### **Pressure Release Systems**

#### **Pneumatic Controls**

Note: Pressure release systems with pneumatic controls will require the addition of a 90 micron strainer. Part Number - 888-2301-90290PB