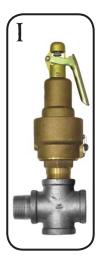

#### **PRESSURIZATION**

Before pressurization can take place in a pressure hold system, the Blow-down Valve must be closed. Then, when a compressed air source (such as an air-compressor) is connected to the inlet of the Abrasive Blaster and the Inlet Valve is opened, compressed air can flow through the Moisture Separator and into the pressure vessel causing the Pop-up (located internally) to seal against its seat allowing the pressure vessel to become pressurized. When the control handle is activated, the Auto Air Valve and Metering Valve open allowing compressed air & abrasive to flow and mix. The mixture of compressed air and abrasive will now exit the Abrasive Blaster through a blast hose and nozzle connected to the coupling on the Metering Valve and blasting begins.

#### **DEPRESSURIZATION (BLOW-DOWN)**

When the control handle is released in a pressure hold (SPH) system, the pressure vessel remains filled with compressed air. The compressed air remaining in the pressure vessel is released when the inlet valve is manually closed and the blow-down valve is manually opened.

#### SHUTTING DOWN THE ABRASIVE BLASTER

When blasting is complete, the Abrasive Blaster will need to be shut down. Make sure the Remote Control Handle is released then close the Inlet Valve. Non Short-Cycle Pressure Release (SPR) Abrasive Blasters will already be depressurized. To depressurize Short-Cycle blasters, activate the remote mounted blow-down button. To depressurize Pressure Hold (SPH) Abrasive Blasters, slowly open the Blow-down Valve to allow the compressed air stored in the Abrasive Blaster to escape.

**WARNING**: Never operate a Pressure Hold (SPH) Abrasive Blaster without a muffler on the Blow-down valve. Without the muffler, the sudden release of compressed air can cause severe injury.