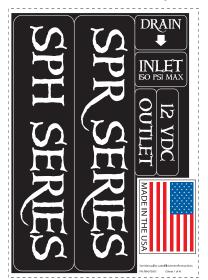

# & WARNING LABEL LOCATIONS &

- 1 Explosion Hazard (X2)
- 2 Severing Hazard (X2)
- 3 Read Manual
- 4 Crush Hazard
- 5 Exhaust Hazard
- 6 Breathing Hazard
- 7 Hearing Hazard
- 8 Eve Hazard
- 9 Pressurized Hose
- 10 Spray Hazard
- 11 WARNING Label
- 12 Made In USA
- 13 Series Label
- 14 Inlet Label
- 15 Outlet Label
- 16 12VDC Label
- 17 Drain Label
- 18 Pirate Brand® Label

### Labels must be replaced when they are no longer readable!

Replacement Label Pack P/N: PB-LPS001

### Instructions For Installing Replacement Label Pack

- 1. Completely remove old label and clean area thoroughly before applying new label.
- 2. Apply replacement labels in locations as described above or as close as possible if area is obstructed
- 3. Exhaust Hazard Label (#5) Is only to be used with SPR & Short-Cycle Series Abrasive Blasters. **DO NOT** apply to SPH Series Abrasive Blasters.
- 4. 12 VDC Label (#16) is only to be used on electric remote controlled systems. **DO NOT** apply label to systems with pneumatic remote controls.
- 5. Choose correct Series Label (#13), **DO NOT** apply both series labels. "SPR Series" labels are for pressure release systems, "SPH Series" labels are for Pressure Hold systems.