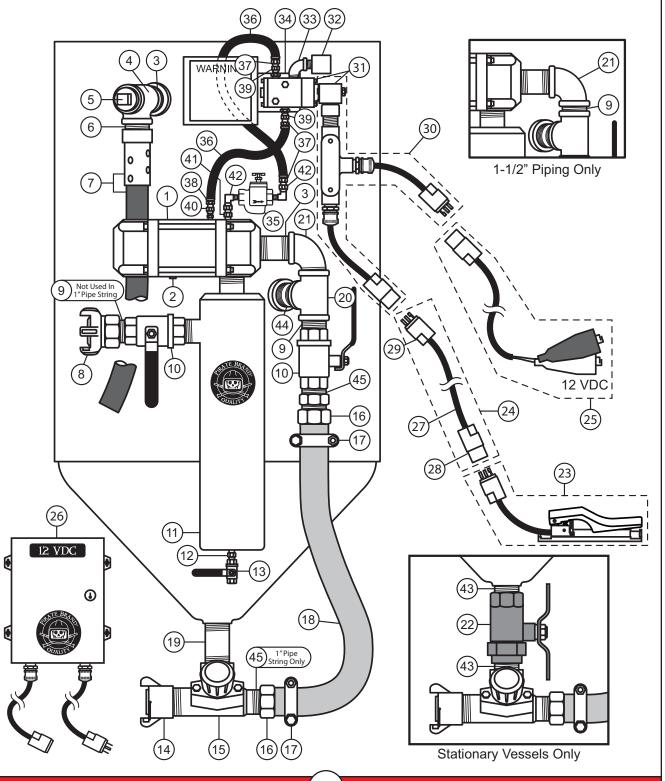

# 2 DOOR INTERLOCK KITS 2

**WARNING**: It is important when installing a door interlock kit that it is installed at the proper position on the abrasive blaster control system. Use the diagrams on this page when installing a door interlock system.

### **Pressure Release Systems**

#### **Pneumatic Controls**

Note: Pressure release systems with pneumatic controls will require the addition of a 90 micron strainer. Part Number - 888-2301-90290PB

#### **Electric Controls**

### **Short Cycle Systems**

### **Pressure Hold Systems**