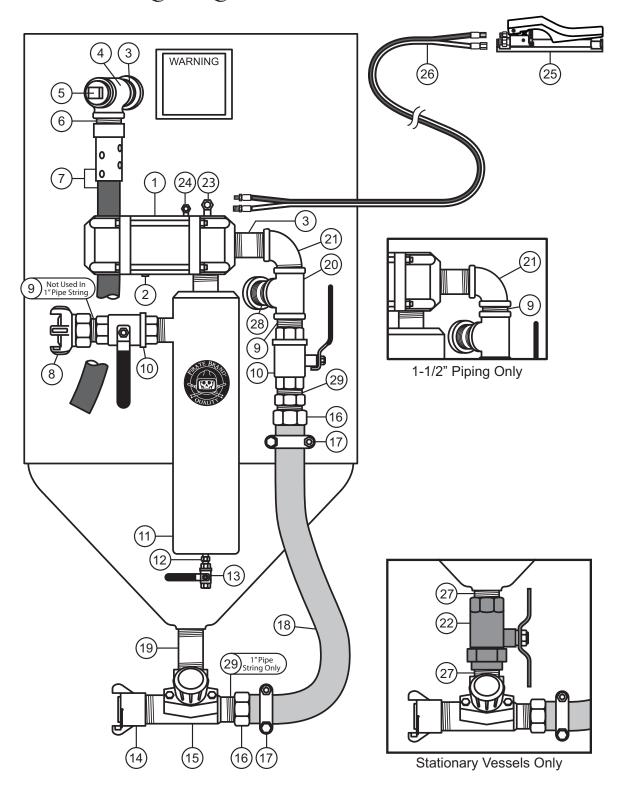

|  |  |  |  |  |  |  |  |
| 4 | 888-7000-00106PB                | GASKET, HANDWAY, 6" x 8"                                                                                                                                          |  |  |  |  |  |  |  |  |
| 5 | 888-7000-00111PB                | HANDWAY CRAB ASSY 6" x 8"                                                                                                                                         |  |  |  |  |  |  |  |  |
| 9 | 888-5010-060PB                  | LID, 24" DIA, W/HANDLE, POWDER COATED BLACK                                                                                                                       |  |  |  |  |  |  |  |  |



**SPR SERIES - Pneumatic Controls** 





# & PIPE STRING PARTS LISTS &

# **SPR SERIES - Pneumatic Controls**

| 3   888-3029-10711PB   19PPLE, TBE, GALV, 1-114" x 3"   19PPLE,    |      | 1" P              | IPE STRING                           |         | 1-1/4" PIPE STRING  |                                    |                  | 1-1/2" PIPE STRING                          |                                                                                                          |  |
|--------------------------------------------------------------------------------------------------------------------------------------------------------------------------------------------------------------------------------------------------------------------------------------------------------------------------------------------------------