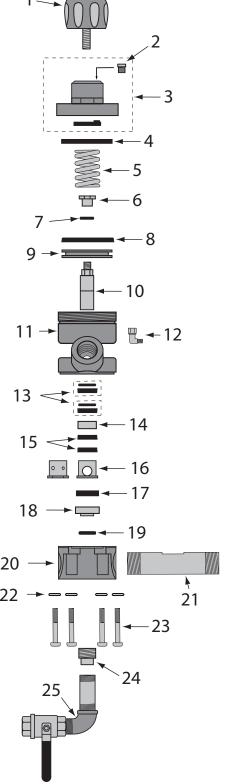

#### 9. Service Metering Valve

Disassemble, clean & inspect the Metering Valve for proper operation and worn components. Replace any worn components found. Lubricate APV & APVII valves with anti-seize before reassembling.

#### 11. Service Combination Valve

Disassemble, clean & inspect for proper operation and worn components. Replace any worn components found. Lubricate with anti-seize before reassembling.