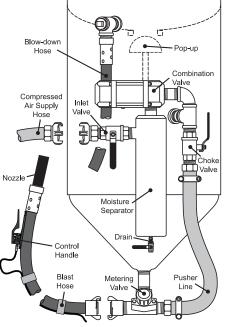

#### **ADDING ABRASIVE**

Abrasive is added through the hole in the top of the Abrasive Blaster where the Pop-up and its seat are located. When abrasive is added, it flows down through the hole, around the Pop-up, and down to the bottom of the pressure vessel where it will exit through the Metering Valve when blasting is started.

#### PRESSURIZATION / DEPRESSURIZATION (BLOW-DOWN)

Short Cycle systems feature a Remote Blow-Down Palm Button which is used to pressurize/depressurize the Abrasive Blaster.

When a compressed air source (such as an air-compressor) is connected to the inlet of the Abrasive Blaster and the Inlet Valve is opened, compressed air flows through the Moisture Separator (if equipped) and reaches the Combination Valve where it is stopped. When the Blow-Down Palm Button is pulled out, the Combination Valve pinches the Blow-down Hose and air flows through the Combination Valve into

the pressure vessel causing the Pop-up (located internally) to seal against its seat. The pressure vessel is now sealed, pressurized and ready to blast

When the Blow-Down Palm Button is pressed, the Combination Valve automatically closes stopping the flow of compressed air and releasing the Blow-Down Hose. The compressed air remaining in the pressure vessel is released through the Blow-down Hose and the Abrasive Blaster is depressurized.

#### **BLASTING**

Blasting can only take place in Short Cycle systems when the Blow-Down Palm Button is in the pulled position. When the control handle is activated, the Automatic Air Valve and Metering Valve open allowing compressed air & abrasive to flow and mix. The mixture of compressed air and abrasive will now exit the Abrasive Blaster through a blast hose and nozzle connected to the coupling on the Metering Valve and blasting begins.

**WARNING**: Never attempt to move or transport the Abrasive Blaster when it contains Abrasive.

See page 11 for diagram of blaster components