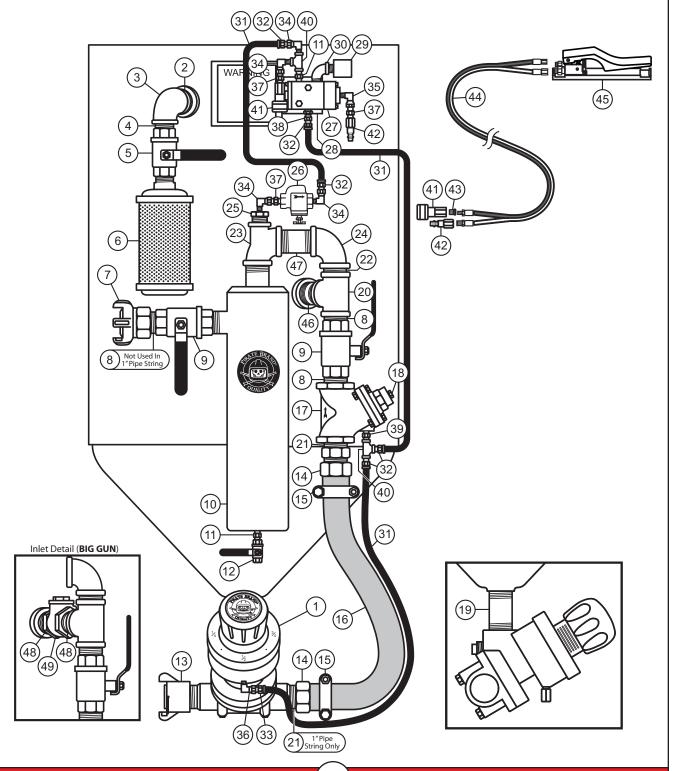

| Sec        | e "Valve Parts Lists" | Section for detailed parts list.                                                      |

<sup>\*</sup> See "Valve Parts Lists" Section for detailed parts list.

<sup>\*\*</sup> See "Control Handle Parts Lists" Section for detailed parts list.



**SPH SERIES - Pneumatic Controls** 





### **SPH SERIES - Pneumatic Controls**

|        | 1" P                                 | IPE STRING                                                                                        |                               | 1-1/4"                 | PIPE STRING                                                                                        |       | 1-1/2"                               | PIPE STRING                                                                                                                                                                      |  |  |  |  |  |
|--------|--------------------------------------|---------------------------------------------------------------------------------------------------|-------------------------------|------------------------|