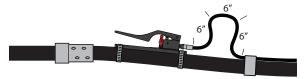

#### ATTACH REMOTE CONTROL HANDLE

Attach the Remote Control Handle to the Blast Hose near the Nozzle with hose clamps or heavy wire ties. Form a loop of Twinline/Control Cord that comes 6" away from the Blast Hose, runs 6" parallel to the Blast Hose, and comes 6" back to the Blast Hose. Using duct tape, attach the Twinline/Control Cord to the Blast Hose where the loop ends by wrapping the tape around the Twinline/Control Cord twice and then around the Blast Hose. This creates a strain-relief attachment and is only necessary on the first connection near the Control Handle. Starting from the Nozzle end of the Blast Hose, attach the Twinline/Control Cord to the blast hose by wrapping duct tape around both every 3 feet.