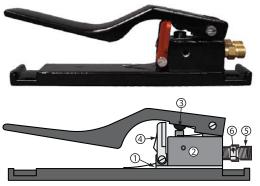

# 2 DOOR INTERLOCK KITS 2

**WARNING**: It is important when installing a door interlock kit that it is installed at the proper position on the abrasive blaster control system. Use the diagrams on this page when installing a door interlock system.

### **Pressure Release Systems**

#### **Pneumatic Controls**

Note: Pressure release systems with pneumatic controls will require the addition of a 90 micron strainer. Part Number - 888-2301-90290PB

#### **Electric Controls**

### **Short Cycle Systems**

### **Pressure Hold Systems**