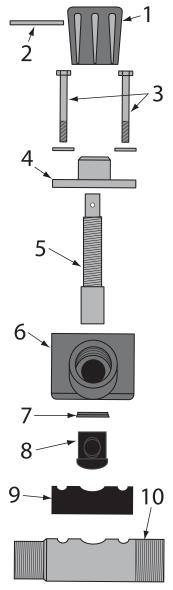

# RESSURE VESSEL PARTS LISTS &

| _  |                               |                                                                                                                                                                   |  |  |  |  |  |  |  |  |
|----|-------------------------------|-------------------------------------------------------------------------------------------------------------------------------------------------------------------|--|--|--|--|--|--|--|--|
|    | 3.5 Portable Abrasive Blaster |                                                                                                                                                                   |  |  |  |  |  |  |  |  |
| 1  | 888-1011-00303PB              | VESSEL, PORTABLE, 3.5 CU. FT. (100 LITERS), 150 PSI (10.3 BAR), 90° CONE BOTTOM, 9" CLEARANCE, 18" DIA, INCLUDES HANDWAY ASSEMBLY, WHEELS, POP-UP & POP-UP GASKET |  |  |  |  |  |  |  |  |
| 2  | 888-2100-010PB                | POP-UP W/STEM URETHANE, LARGE                                                                                                                                     |  |  |  |  |  |  |  |  |
| 3  | 888-2100-011PB                | POP-UP GASKET URETHANE, LARGE                                                                                                                                     |  |  |  |  |  |  |  |  |
| 4  | 888-7000-00106PB              | GASKET, HANDWAY, 6" x 8"                                                                                                                                          |  |  |  |  |  |  |  |  |
| 5  | 888-7000-00111PB              | HANDWAY CRAB ASSY 6" x 8"                                                                                                                                         |  |  |  |  |  |  |  |  |
| 6  | 888-7046-003PB                | WHEEL & TIRE, 3 BAG POT                                                                                                                                           |  |  |  |  |  |  |  |  |
| 7  | 888-7019-519PB                | NUT, NYLOCK, 3/4" UNC                                                                                                                                             |  |  |  |  |  |  |  |  |
| 8  | 888-7040-003PB                | AXLE, 3/4" x 22", 1 BAG, 3 BAG & 1600 M                                                                                                                           |  |  |  |  |  |  |  |  |
| 9  | 888-5010-030PB                | LID, 18" DIA, W/HANDLE, POWDER COATED BLACK                                                                                                                       |  |  |  |  |  |  |  |  |
| 10 | 888-5011-030PB                | SCREEN, LOW PROFILE, 18" (1/4" MESH), POWDER COATED BLACK                                                                                                         |  |  |  |  |  |  |  |  |
| 11 | 888-7002-003PB                | LOADING SKID / VALVE GUARD 3 BAG, POWDER COATED BLACK                                                                                                             |  |  |  |  |  |  |  |  |

|    | 6.5 Portable Abrasive Blaster |                                                                                                                                                                   |  |  |  |  |  |  |  |  |
|----|-------------------------------|-------------------------------------------------------------------------------------------------------------------------------------------------------------------|--|--|--|--|--|--|--|--|
| 1  | 888-1011-00603PB              | VESSEL, PORTABLE, 6.5 CU. FT. (185 LITERS), 150 PSI (10.3 BAR), 90° CONE BOTTOM, 9° CLEARANCE, 24° DIA, INCLUDES HANDWAY ASSEMBLY, WHEELS, POP-UP & POP-UP GASKET |  |  |  |  |  |  |  |  |
| 2  | 888-2100-010PB                | POP-UP W/STEM URETHANE, LARGE                                                                                                                                     |  |  |  |  |  |  |  |  |
| 3  | 888-2100-011PB                | POP-UP GASKET URETHANE, LARGE                                                                                                                                     |  |  |  |  |  |  |  |  |
| 4  | 888-7000-00106PB              | GASKET, HANDWAY, 6" x 8"                                                                                                                                          |  |  |  |  |  |  |  |  |
| 5  | 888-7000-00111PB              | HANDWAY CRAB ASSY 6" x 8"                                                                                                                                         |  |  |  |  |  |  |  |  |
| 6  | 888-120-4270PB                | WHEEL & TIRE, 16" X 4" BLACK                                                                                                                                      |  |  |  |  |  |  |  |  |
| 7  | 888-7019-527PB                | NUT, NYLOCK, 1" UNC                                                                                                                                               |  |  |  |  |  |  |  |  |
| 8  | 888-7040-006PB                | AXLE 1" x 33", 6 - 10 BAG POT                                                                                                                                     |  |  |  |  |  |  |  |  |
| 9  | 888-5010-060PB                | LID, 24" DIA, W/HANDLE, POWDER COATED BLACK                                                                                                                       |  |  |  |  |  |  |  |  |
| 10 | 888-5011-060PB                | SCREEN, LOW PROFILE, 24" (1/4" MESH), POWDER<br>COATED BLACK                                                                                                      |  |  |  |  |  |  |  |  |
| 11 | 888-7002-006PB                | LOADING SKID / VALVE GUARD 6 BAG, POWDER<br>COATED BLACK                                                                                                          |  |  |  |  |  |  |  |  |

|   | 6.5 Stationary Abrasive Blaster |                                                                                                                                                                   |  |  |  |  |  |  |  |  |
|---|---------------------------------|-------------------------------------------------------------------------------------------------------------------------------------------------------------------|--|--|--|--|--|--|--|--|
| 1 | 888-0430-00000PB                | VESSEL, STATIONARY, 6.5 CU FT (185 LITERS), 150 PSI (10.3 BAR), 90°CONE BOTTOM, 13°CLEARANCE, 54°OAH INCLUDES: 9°SPIDER, HANDWAY ASSEMBLY, POP-UP & POP-UP GASKET |  |  |  |  |  |  |  |  |
| 2 | 888-2100-010PB                  | POP-UP W/STEM URETHANE, LARGE                                                                                                                                     |  |  |  |  |  |  |  |  |
| 3 | 888-2100-01104PB                | POP-UP GASKET 3 & 6 BAG SKIRTED                                                                                                                                   |  |  |  |  |  |  |  |  |
| 4 | 888-7000-00106PB                | GASKET, HANDWAY, 6" x 8"                                                                                                                                          |  |  |  |  |  |  |  |  |
| 5 | 888-7000-00111PB                | HANDWAY CRAB ASSY 6" x 8"                                                                                                                                         |  |  |  |  |  |  |  |  |
| 9 | 888-5010-060PB                  | LID, 24" DIA, W/HANDLE, POWDER COATED BLACK                                                                                                                       |  |  |  |  |  |  |  |  |