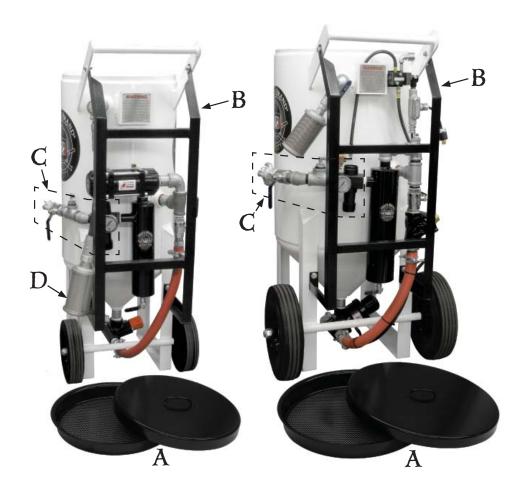

**WARNING**: Never attempt to move or transport the Abrasive Blaster when it contains Abrasive.

See page 11 for diagram of blaster components