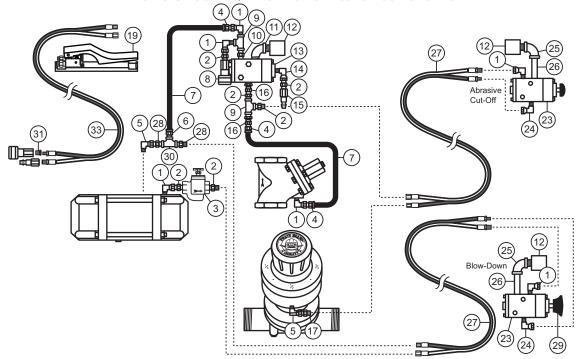

# \* HOW SHORT CYCLE SYSTEMS WORK \* (REMOTE BLOW-DOWN)

**WARNING**: This section of the manual is designed to give you a general understanding of how the Abrasive Blaster functions. **All** sections of this manual must be read and understood before operating the equipment.

#### **ADDING ABRASIVE**

Abrasive is added through the hole in the top of the Abrasive Blaster where the Pop-up and its seat are located. When abrasive is added, it flows down through the hole, around the Pop-up, and down to the bottom of the pressure vessel where it will exit through the Metering Valve when blasting is started.

#### PRESSURIZATION / DEPRESSURIZATION (BLOW-DOWN)

Short Cycle systems feature a Remote Blow-Down Palm Button which is used to pressurize/depressurize the Abrasive Blaster.

When a compressed air source (such as an air-compressor) is connected to the inlet of the Abrasive Blaster and the Inlet Valve is opened, compressed air flows through the Moisture Separator (if equipped) and reaches the Combination Valve where it is stopped. When the Blow-Down Palm Button is pulled out, the Combination Valve pinches the Blow-down Hose and air flows through the Combination Valve into

the pressure vessel causing the Pop-up (located internally) to seal against its seat. The pressure vessel is now sealed, pressurized and ready to blast

When the Blow-Down Palm Button is pressed, the Combination Valve automatically closes stopping the flow of compressed air and releasing the Blow-Down Hose. The compressed air remaining in the pressure vessel is released through the Blow-down Hose and the Abrasive Blaster is depressurized.

#### **BLASTING**

Blasting can only take place in Short Cycle systems when the Blow-Down Palm Button is in the pulled position. When the control handle is activated, the Automatic Air Valve and Metering Valve open allowing compressed air & abrasive to flow and mix. The mixture of compressed air and abrasive will now exit the Abrasive Blaster through a blast hose and nozzle connected to the coupling on the Metering Valve and blasting begins.