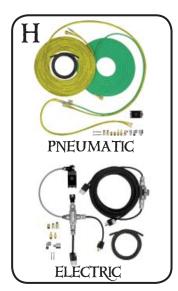

#### **REMOTE CONTROL SYSTEM**

Abrasive Blasters must use a Remote Control System (commonly known as deadman) to start and stop abrasive blasting. Remote Control Systems can be electric or pneumatic.

Electric: Connect the Remote Control Handle to the Abrasive Blaster's female twist-lock connector. Connect a 12 VDC power source (12V Battery or Optional 120 VAC to 12 VDC converter) to the Abrasive Blaster's male twist-lock connector.

Pneumatic: Connect the Remote Control twinline hose to the Abrasive Blaster using the supplied threaded or quick-disconnect fittings. The twinline hose is supplied with different size fittings on each of the 2 lines to prevent them from being connected to the Abrasive Blaster incorrectly. Do not modify or reverse these fittings. It is not recommended that Pneumatic Remote Control Systems are used when the Blast Hose length will be longer than 100 feet.