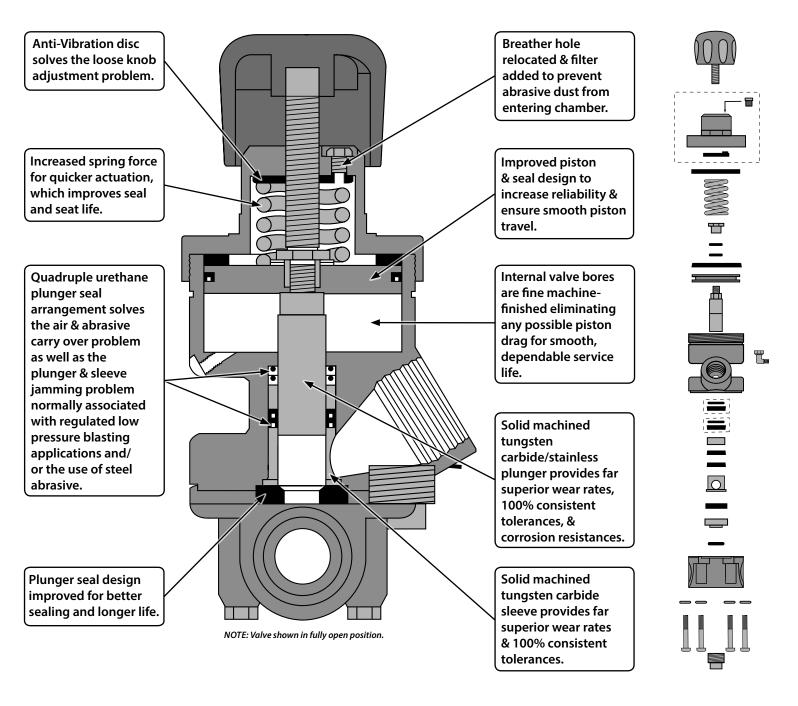

## **BETTER PERFORMANCE & LOWER MAINTENANCE COST**

Breather Hole relocated and filter added to prevent abrasive dust from entering chamber

> Abrasive Adjustment Indicator (AAI)

2717 Tobey • Indianapolis, IN 46219 (317) 545-0665 • FAX (317) 545-0670 • (800) 800-0665 www.idsblast.com

## DIE CAST ALUMINUM PARTS ARE ANODIZED AND POWDER COATED FOR A CORROSION-RESISTANT FINISH

**RELATED PARTS** 