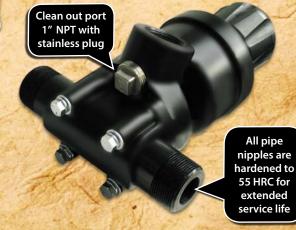

## DIE CAST ALUMINUM PARTS ARE ANODIZED AND POWDER COATED FOR A CORROSION-RESISTANT FINISH

**RELATED PARTS** 