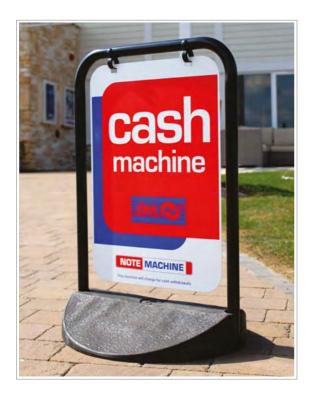

## Swinger Eco Pavement Sign

- Gloss white aluminium panel (430 × 625mm) ideal for screen/digitally printed graphics or vinyl application
- Stylish 32mm round steel tube frame available in black or white from stock
- Frames also available in any RAL colour (minimum order quantity: 25)
- Patented 'D-Flex' panel hangers make panel fitting quick and easy
- · Solid black recycled PVC base provides excellent stability

'D-Flex' panel hangers make panel fitting quick and easy

Quick and easy 'no tools' assembly

| Display Area<br>(mm) | O/A Dimensions<br>(w × h × d mm) | Weight<br>(kg) | Frame<br>Colour |
|----------------------|----------------------------------|----------------|-----------------|
| 430 × 625            | 534 × 811 × 490                  | 10             | White           |
|                      |                                  |                | Black           |