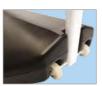

## Swinger 3000 Panel Option

- Gloss white aluminium panel (588 × 917mm) ideal for screen/digitally printed graphics or vinyl application
- Stylish oval steel tube frame (50 × 25mm) available in black or white from stock or any RAL colour (minimum order quantity: 25)
- Patented 'D-Flex' panel hangers make panel fitting quick and easy
- Black water-fillable polyethylene base for optimum stability – also available in any RAL colour (minimum order quantity: 500)
- · Built-in wheels for ease of movement

Water-fillable bases for optimum stability

Built-in wheels for ease of movement

| Display Area<br>(mm) | O/A Dimensions<br>(w × h × d mm) | Weight (kg)<br>Empty/Full | Frame<br>Colour |
|----------------------|----------------------------------|---------------------------|-----------------|
| 588 × 917            | 688 × 1119 × 600                 | 12/31                     | White           |
|                      |                                  |                           | Black           |