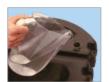

Water-fillable bases for optimum stability

Built-in wheels for ease of movement

| Display Area<br>(mm) | O/A Dimensions<br>(w × h × d mm) | Weight (kg)<br>Empty/Full | Frame<br>Colour |
|----------------------|----------------------------------|---------------------------|-----------------|
| 588 × 917            | 688 × 1119 × 600                 | 12/31                     | White           |
|                      |                                  |                           | Black           |

Base volume: 18 litres