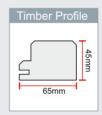

## Framed Wall Board

High quality UK made wall board with fixed 6mm exterior grade, moisture resistant melamine panel. Frames are manufactured from American Redwood, supplied from FSC approved sustainable sources.