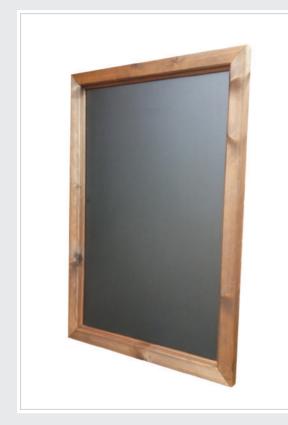

## Framed Wall Board

High quality UK made wall board with fixed 6mm exterior grade, moisture resistant melamine panel. Frames are manufactured from American Redwood, supplied from FSC approved sustainable sources.

Suitable for use with chalk or liquid chalk pens. Supplied with fixings & fittings.