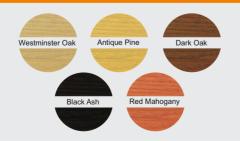

# Hurricane Wall Board

### **A3**

Overall Size: 297mm x 420mm Visible Board Size: 167mm x 290mm

Weight: 2.0kg

#### A2

Overall Size: 420mm x 594mm Visible Board Size: 290mm x 464mm

Weight: 3.2kg

### A1:

Overall Size: 594mm x 841mm Visible Board Size: 464mm x 711mm

Weight: 5.2kg





## Framed Wall Board

High quality UK made wall board with fixed 6mm exterior grade, moisture resistant melamine panel. Frames are manufactured from American Redwood, supplied from FSC approved sustainable sources.

Suitable for use with chalk or liquid chalk pens. Supplied with fixings & fittings.

## Standard Finished Available: