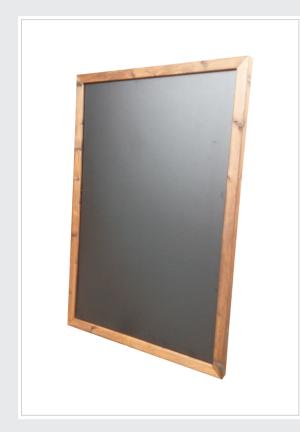

## Framed Wall Board

High quality UK made wall board with fixed 6mm exterior grade, moisture resistant melamine panel. Frames are manufactured from American Redwood supplied from FSC approved sustainable sources.

Suitable for use with chalk or liquid chalk pens. Supplied with fixings & fittings.