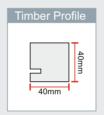

## Framed Wall Board

High quality UK made wall board with fixed 6mm exterior grade, moisture resistant melamine panel. Frames are manufactured from American Redwood supplied from FSC approved sustainable sources.