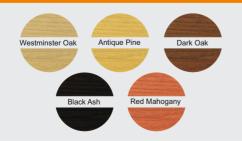

# Hawker Wall Board

### A3:

Overall Size: 297mm x 420mm Visible Board Size: 217mm x 340mm Weight: 1.5kg

### Α2.

Overall Size: 420mm x 594mm Visible Board Size: 340mm x 514mm Weight: 2.4kg

## A1:

Overall Size: 594mm x 841mm Visible Board Size: 514mm x 761mm Weight: 4.2kg





## Framed Wall Board

High quality UK made wall board with fixed 6mm exterior grade, moisture resistant melamine panel. Frames are manufactured from American Redwood supplied from FSC approved sustainable sources.

Suitable for use with chalk or liquid chalk pens. Supplied with fixings & fittings.

# Standard Finished Available: