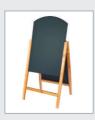

## Straight top reversible A-frame chalkboar of

High quality UK made straight top A-frame chalkboard with reversible 6mm exterior grade, moisture resistant melamine panels. Frames are manufactured from American Redwood, supplied from FSC approved sustainable sources.

Suitable for use with chalk or liquid chalk pens.