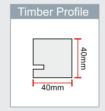

#### Small:

Overall Size.500mm x 805mm Visible Board Size: 420mm x 600mm Weight: 6.3kg

### Large:

Overall Size.650mm x 1100mm Visible Board Size: 570mm x 885mm Weight: 10.5kg

#### Small:

Overall Size:500mm x 805mm Visible Board Size: 420mm x 585mm Weight: 6.0kg

### Large:

Overall Size.650mm x 1100mm Visible Board Size: 570mm x 885mm Weight: 10.0kg