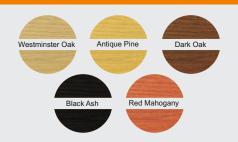

6mm exterior grade, moisture resistant melamine panels. Frames are manufactured from American Redwood, supplied from FSC approved sustainable sources.

Suitable for use with chalk or liquid chalk pens.

### Standard Finished Available:











# Harrier A-Board

#### Small:

Overall Size:500mm x 805mm Visible Board Size: 420mm x 585mm Weight: 6.0kg

### Large:

Overall Size.650mm x 1100mm Visible Board Size: 570mm x 885mm Weight: 10.0kg







# Curved top reversible A-frame chalkboard

High quality UK made curved top A-frame chalkboard with reversible 6mm exterior grade, moisture resistant melamine panels. Frames are manufactured from American Redwood, supplied from FSC approved sustainable sources.

Suitable for use with chalk or liquid chalk pens.

### Standard Finished Available: