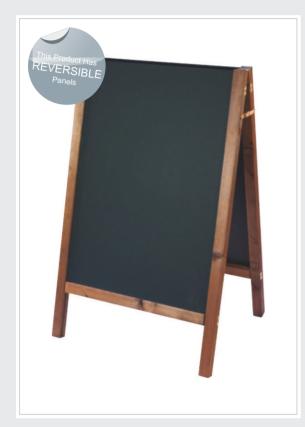

# Harrier A-Board

## Straight top reversible A-frame chalkboar of

High quality UK made straight top A-frame chalkboard with reversible 6mm exterior grade, moisture resistant melamine panels. Frames are manufactured from American Redwood, supplied from FSC approved sustainable sources.

Suitable for use with chalk or liquid chalk pens.