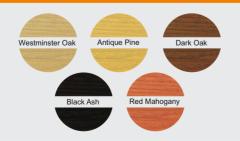

# Harrier A-Board

#### Small:

Overall Size.500mm x 805mm Visible Board Size: 420mm x 600mm Weight: 6.3kg

### Large:

Overall Size.650mm x 1100mm Visible Board Size: 570mm x 885mm Weight: 10.5kg







## Straight top reversible A-frame chalkboar of

High quality UK made straight top A-frame chalkboard with reversible 6mm exterior grade, moisture resistant melamine panels. Frames are manufactured from American Redwood, supplied from FSC approved sustainable sources.

Suitable for use with chalk or liquid chalk pens.

### Standard Finished Available:











# Harrier A-Board

#### Small:

Overall Size:500mm x 805mm Visible Board Size: 420mm x 585mm Weight: 6.0kg

### Large:

Overall Size.650mm x 1100mm Visible Board Size: 570mm x 885mm Weight: 10.0kg







# Curved top reversible A-frame chalkboard

High quality UK made curved top A-frame chalkboard with reversible 6mm exterior grade, moisture resistant melamine panels. Frames are manufactured from American Redwood, supplied from FSC approved sustainable sources.

Suitable for use with chalk or liquid chalk pens.

### Standard Finished Available: