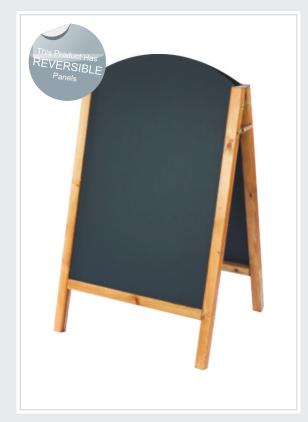

# Curved top reversible A-frame chalkboard

High quality UK made curved top A-frame chalkboard with reversible 6mm exterior grade, moisture resistant melamine panels. Frames are manufactured from American Redwood, supplied from FSC approved sustainable sources.

Suitable for use with chalk or liquid chalk pens.