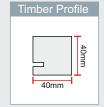

## Straight top reversible A-frame chalkboar of

High quality UK made straight top A-frame chalkboard with reversible 6mm exterior grade, moisture resistant melamine panels. Frames are manufactured from American Redwood, supplied from FSC approved sustainable sources.

# Curved top reversible A-frame chalkboard

High quality UK made curved top A-frame chalkboard with reversible 6mm exterior grade, moisture resistant melamine panels. Frames are manufactured from American Redwood, supplied from FSC approved sustainable sources.