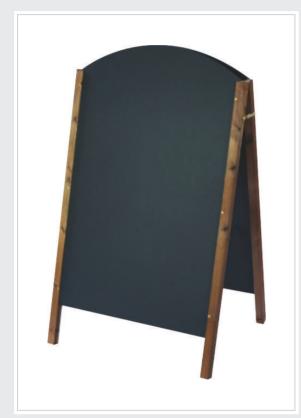

# Falcon A-Board

### Curved top A-frame chalkboard

High quality UK made curved top A-frame chalkboard with fixed 6mm exterior grade, moisture resistant melamine panels. Frames are manufactured from American Redwood, supplied from FSC approved sustainable sources.

Suitable for use with chalk or liquid chalk pens.