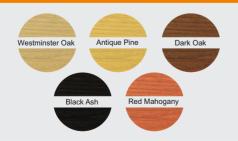

# Falcon A-Board

#### Small:

Overall Size:500mm x 805mm Visible Board Size: 420mm x 600mm Weight: 5.3kg

#### Medium:

Overall Size.650mm x 1100mm Visible Board Size: 570mm x 900mm Weight: 8.7kg

#### Large:

Overall Size:750mm x 1340mm Visible Board Size: 670mm x 1200mm Weight: 12.6kg





### Curved top A-frame chalkboard

High quality UK made curved top A-frame chalkboard with fixed 6mm exterior grade, moisture resistant melamine panels. Frames are manufactured from American Redwood, supplied from FSC approved sustainable sources.

Suitable for use with chalk or liquid chalk pens.

## Standard Finished Available: