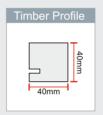

### Curved top A-frame chalkboard

High quality UK made curved top A-frame chalkboard with fixed 6mm exterior grade, moisture resistant melamine panels. Frames are manufactured from American Redwood, supplied from FSC approved sustainable sources.