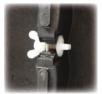

Single nylon fixing secures pane to base (view from underneath)

Tested in winds over 70 mph

| Panel Size | Display Area (mm) | O/A Size (mm)      | Weight |
|------------|-------------------|--------------------|--------|
| 460 x 850  | 460 x 783         | 523w x 870h x 490d | 9 kg   |