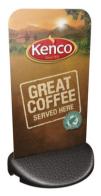

## Printed Panel Pavement Signs Don't let business pass you by!

## Ecoflex Pavement Standard - With Optional Printed Graphics

The 'eco-nomical' and 'eco-friendly' high performance sign, ideal for pavement, roadside and forecourt promotions.

- Powder coated gloss white aluminium panel ideal for printed graphics or vinyl
- Rounded corners and smooth edges for pedestrian safety
- Lightweight portable design
- ✓ Large display area for maximum visual impact
- Simply push panel into base and secure with single nylon fixing